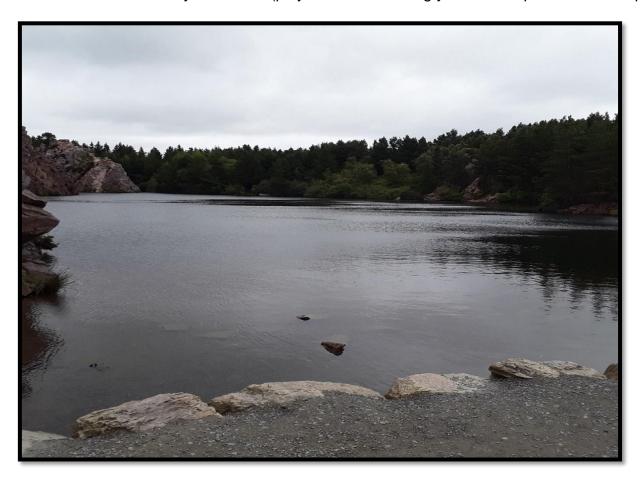

#### **Trail Details**

A beautiful spot to visit all year round within 15 mins of Wexford Town. Peaceful walks for all ages and abilities, with a multi-user and ambulant accessible trail which takes visitors to the waters edge of the lake. Ample parking spaces with 4 designated accessible parking spaces on site. Picnic benches, coffee truck serving snacks, with toilets including accessible WC afford the visitor the opportunity to spend as long as they may want, to take in the breathtaking views from the various trails, enjoy the beautiful scenery and fresh air that this high altitude site offers. An interactive way marker post designed with built in audio playback description of the site and its history is available at the lake site to further enhance the accessibility of the site (playback via scanning your mobile phone over the post)