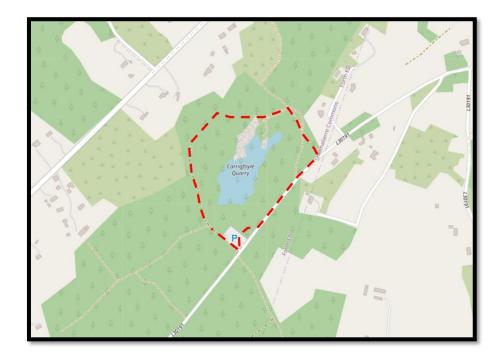

# Carrigfoyle Quarry Trail, Wexford

Coordinates: 52.326998359703296, - 6.554782688357314

#### **Trail Details**

A beautiful spot to visit all year round within 15 mins of Wexford Town. Peaceful walks for all ages and abilities, with a multi-user and ambulant accessible trail which takes visitors to the waters edge of the lake. Ample parking spaces with 4 designated accessible parking spaces on site. Picnic benches, coffee truck serving snacks, with toilets including accessible WC afford the visitor the opportunity to spend as long as they may want, to take in the breathtaking views from the various trails, enjoy the beautiful scenery and fresh air that this high altitude site offers. An interactive way marker post designed with built in audio playback description of the site and its history is available at the lake site to further enhance the accessibility of the site (playback via scanning your mobile phone over the post)