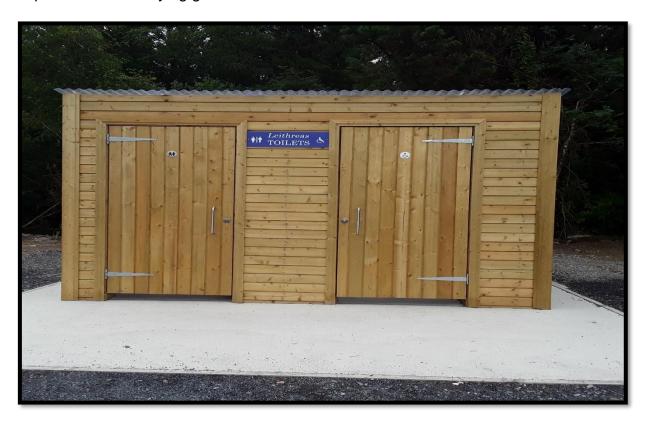

## **Toilet & Accessible WC Facilities**

Facilities such as male and female toilets and an accessible WC are located on the site, signposts throughout indicate distance to their location from the parking area. Note the route to the toilets are sloped and have varying gradients between 1:8 -1:21.