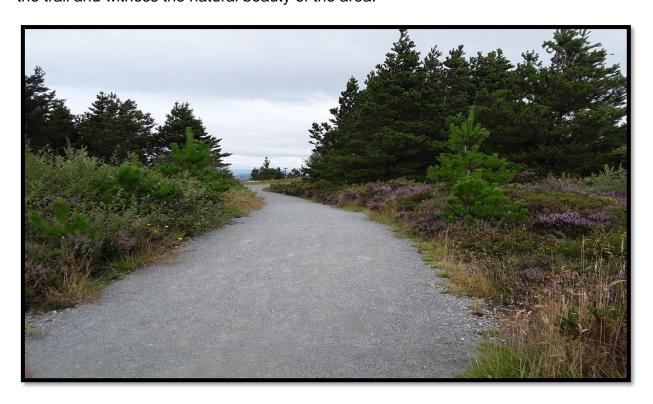

## **Multi-User Surface**

This trail consists of a multi-user surface, allowing both mobility aids and walkers of all abilities to use the trail and witness the natural beauty of the area.

#### **Features**

Viewing points are located along the multi-user trail and at junctions between this and other trail routes. Seating is provided to afford the opportunity for the visitor to take time out a take in the surrounding views and features.