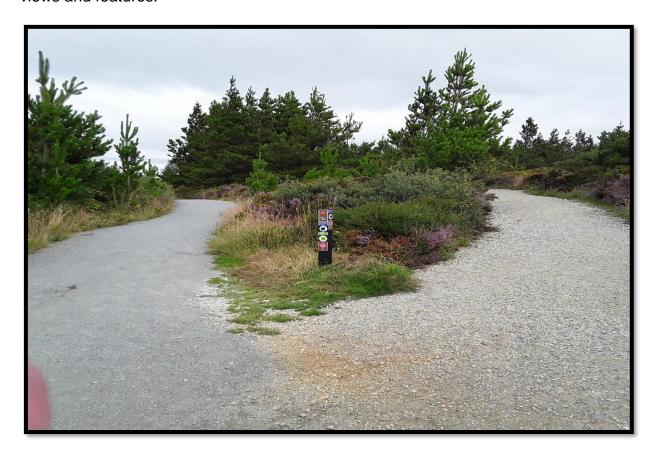

## **Multi-User Surface**

This trail consists of a multi-user surface, allowing both mobility aids and walkers of all abilities to use the trail and witness the natural beauty of the area.

#### **Features**

Viewing points are located along the multi-user trail and at junctions between this and other trail routes. Seating is provided to afford the opportunity for the visitor to take time out a take in the surrounding views and features.