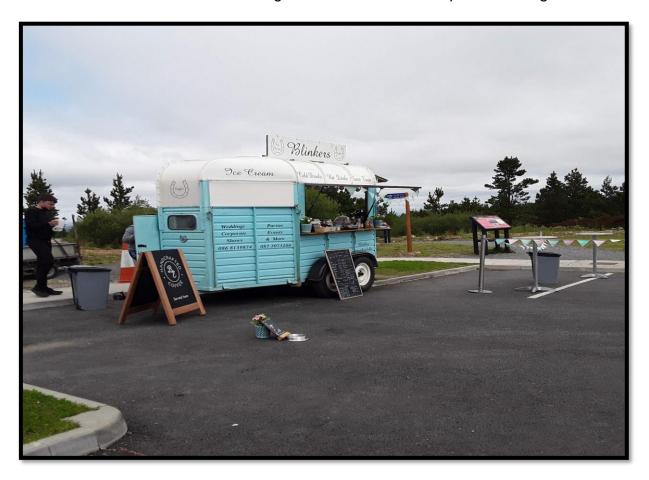

# **Refreshments Truck & Picnic Area**

A snacks truck and picnic benches on site provide visitors the opportunity to take some time out to rest and avail of refreshments while taking in the views and atmosphere of the great outdoors.