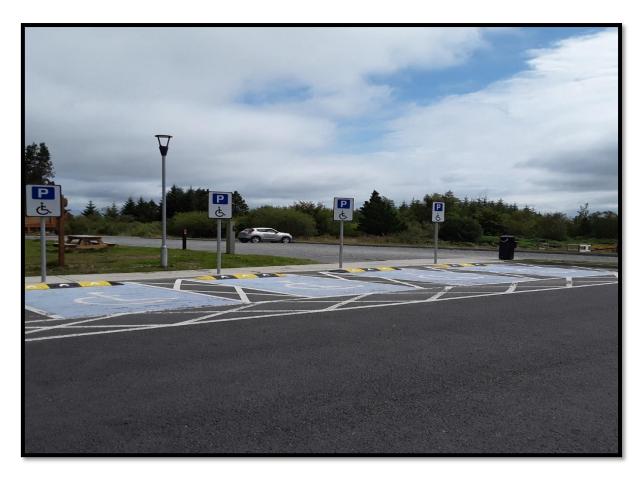

# Parking & Approach

There is ample parking on site with 4 designated accessible parking spaces located directly at the main access point to the trails. The surfaces are firm and compact along the multi-user and ambulant accessible route, concrete footpaths lead from parking to refreshment facilities with picnic benches also available at this location.