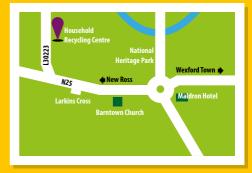

### New Ross Household Recycling Centre

Hewitsland, New Ross, Co. Wexford. Eircode: Y34 HT99 **Tel: 051 440722** 