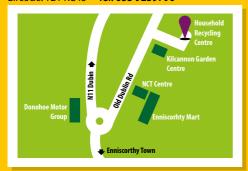

Enniscorthy Household Recycling Centre Old Dublin Rd, Kilcannon, Enniscorthy, Co. Wexford Eircode: Y21 KC43 Tel: 053 9239790

Holmestown Household Recycling Centre Barntown, Wexford. Eircode: Y35 Y28W Tel: 053 9120922