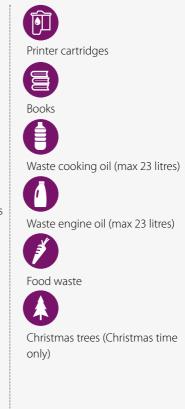

### What you get for your €2 entry charge - Materials accepted in each of the 4 sites

Newspapers/magazines/ phone books/greeting cards

Glass bottles & jars – green, brown & clear glass

Drink cans

Tetra Pak cartons (milk, juice, soup, smoothie cartons etc)

Textiles – E.G. Curtains, clothes, blankets, sheets, shoes etc

Florescent lights – including spot bulbs - no pearl bulbs

All metals, including food cans

Batteries – household, car & electric fence batteries (maximum 3 electric fence batteries)

Mobile phones including batteries and chargers (for charity)

NO ENTRY CHARGE WILL APPLY to customers bringing only waste electrical /electronic (WEEE) goods For further information see www.wexfordcoco.ie or phone 053 9196000 before your visit.