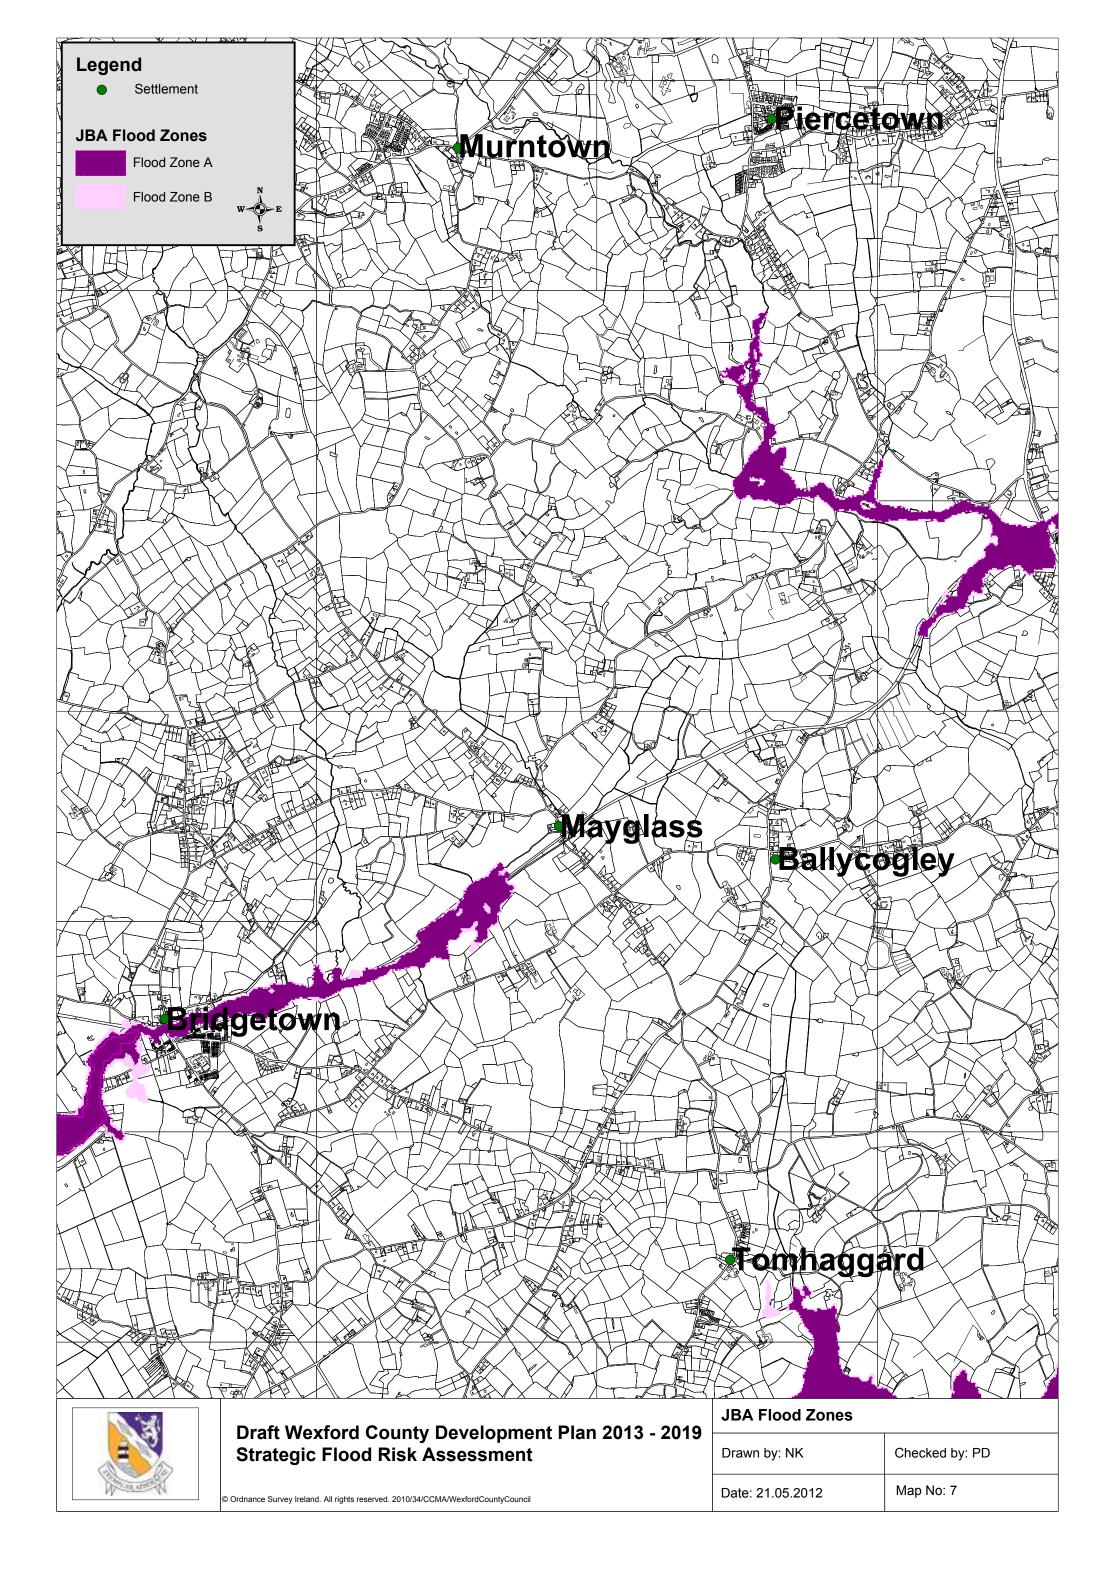

## Draft Wexford County Development Plan 2013-2019

Volume 7

Strategic Flood Risk Assessment

Appendix A

JBA Flood Zone Maps

| JBA Flood Zolles |                |
|------------------|----------------|
| Drawn by: NK     | Checked by: PD |
|                  | Man No. 4      |