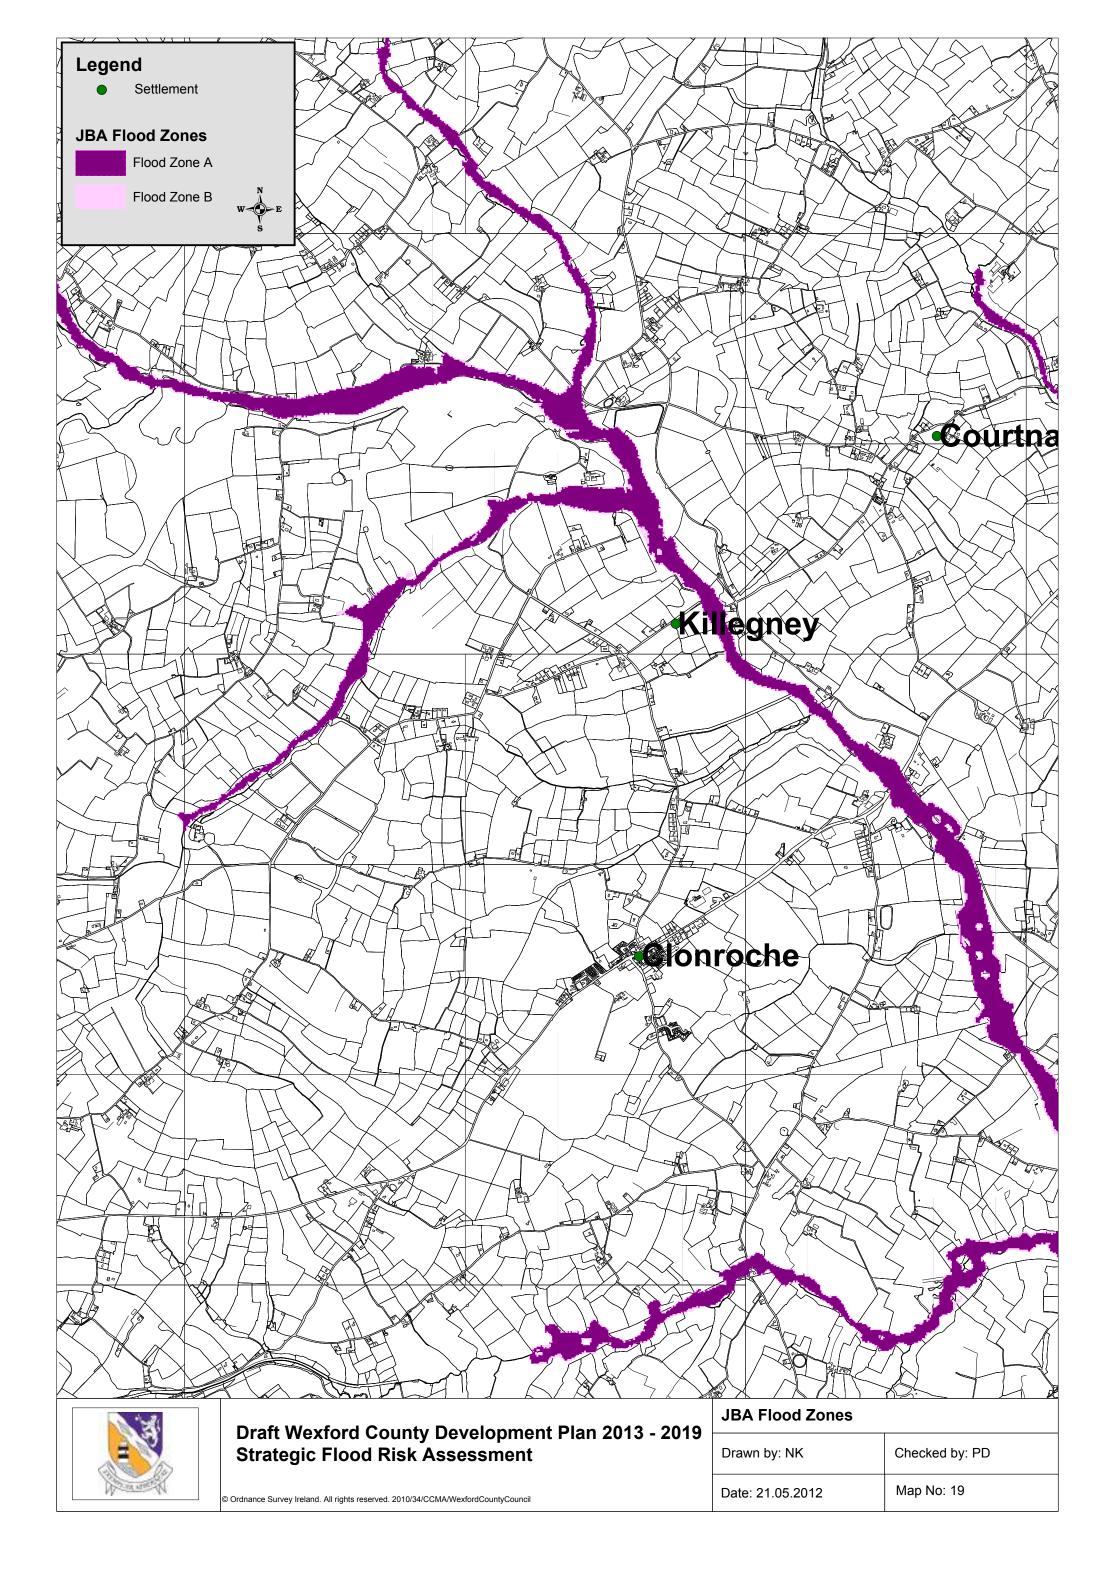

------------|----------------|
| , | Drawn by: NK     | Checked by: PD |
|   | Date: 21.05.2012 | Map No: 6      |









| <b>.</b> | JBA Flood Zones  |                |
|----------|------------------|----------------|
| ,        | Drawn by: NK     | Checked by: PD |
|          | Date: 21.05.2012 | Map No: 9      |











| © Ordnance Survey Ireland. All rights reserved. 2010/34/CCMA/WexfordCountyCouncil |
|-----------------------------------------------------------------------------------|

| Drawn by: NK     | Checked by: PD |
|------------------|----------------|
| Date: 21.05.2012 | Map No: 13     |





| • |                  |                |
|---|------------------|----------------|
| , | Drawn by: NK     | Checked by: PD |
|   | Date: 21.05.2012 | Map No: 14     |



















|   | _ |  | <br> |  |  | <br> |  |  | _ |  |  |
|---|---|--|------|--|--|------|--|--|---|--|--|
| 1 |   |  |      |  |  |      |  |  |   |  |  |

| JBA Flood Zones  |                |
|------------------|----------------|
| Drawn by: NK     | Checked by: PD |
| Date: 21.05.2012 | Map No: 22     |





| © Ordnance Survey Ireland. All rights reserved. 2010/34/CCMA/WexfordCountyCouncil |
|-----------------------------------------------------------------------------------|

| JBA Flood Zones  | 3A Flood Zones |  |
|------------------|----------------|--|
| Drawn by: NK     | Checked by: PD |  |
| Date: 21.05.2012 | Map No: 23     |  |



















































© Ordnance Survey Ireland. All rights reserved. 2010/34/CCMA/WexfordCountyCouncil

| Drawn by: NK