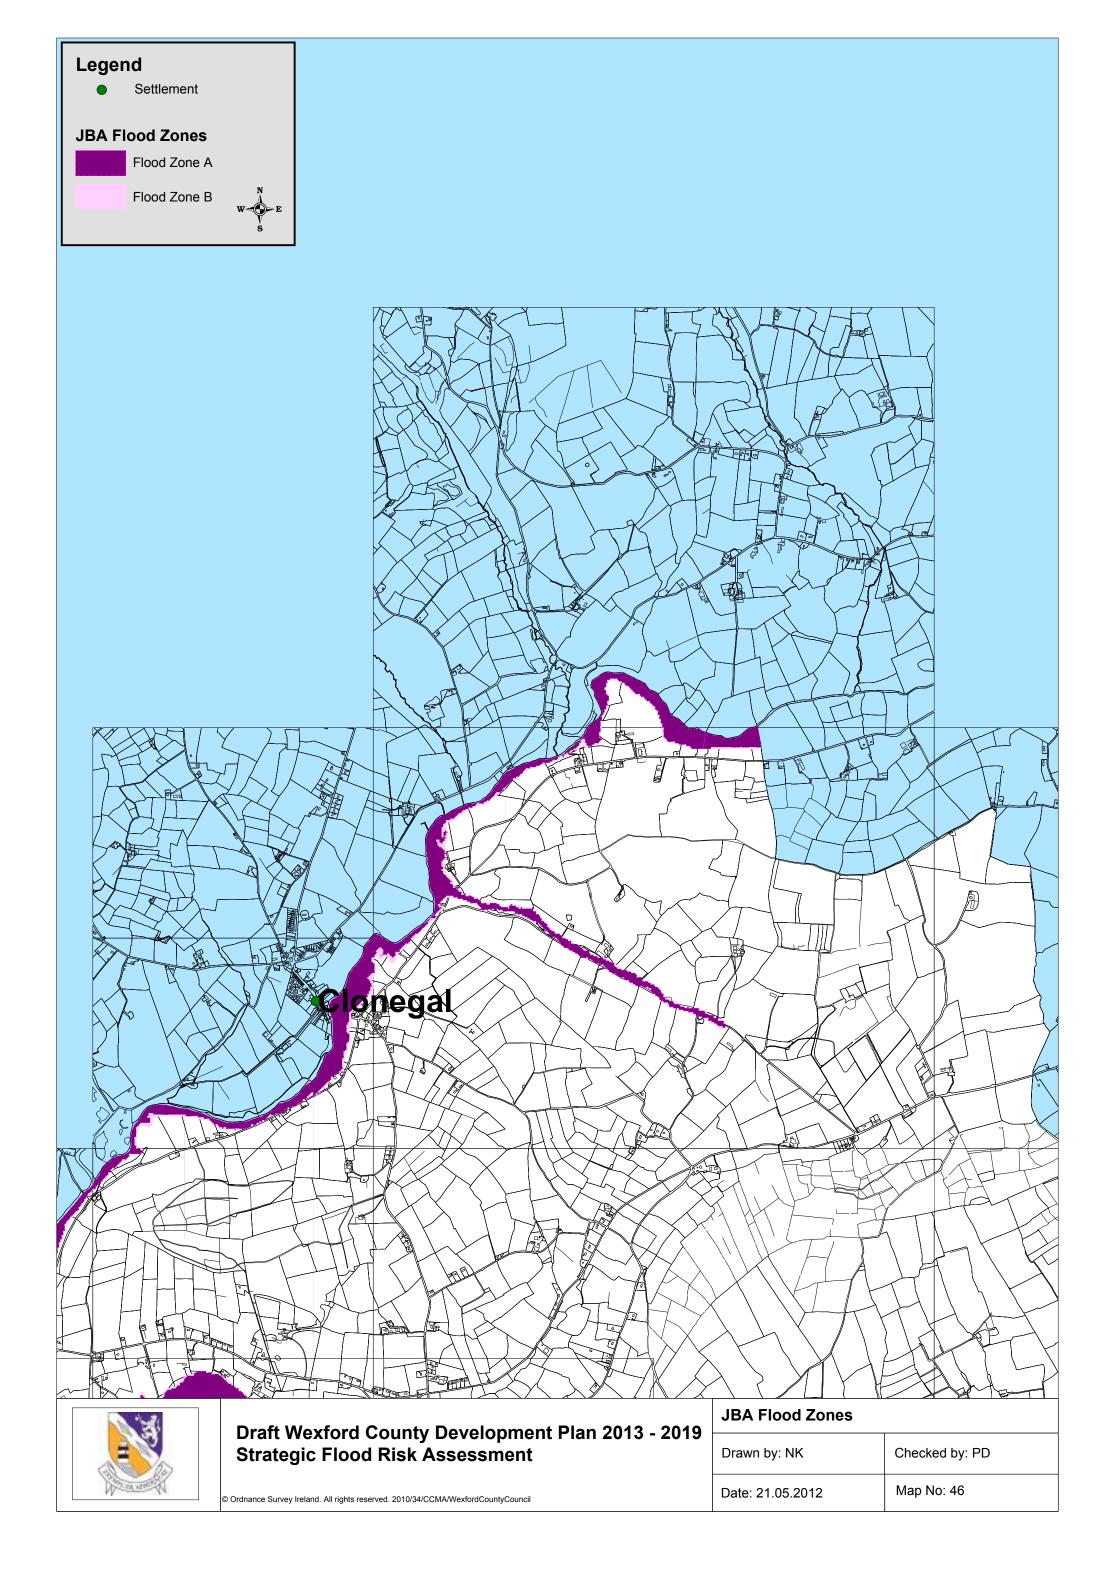

## Draft Wexford County Development Plan 2013-2019

Volume 7

Strategic Flood Risk Assessment

Appendix A

JBA Flood Zone Maps

| JBA Flood Zolles |                |
|------------------|----------------|
| Drawn by: NK     | Checked by: PD |
|                  | Man No. 4      |