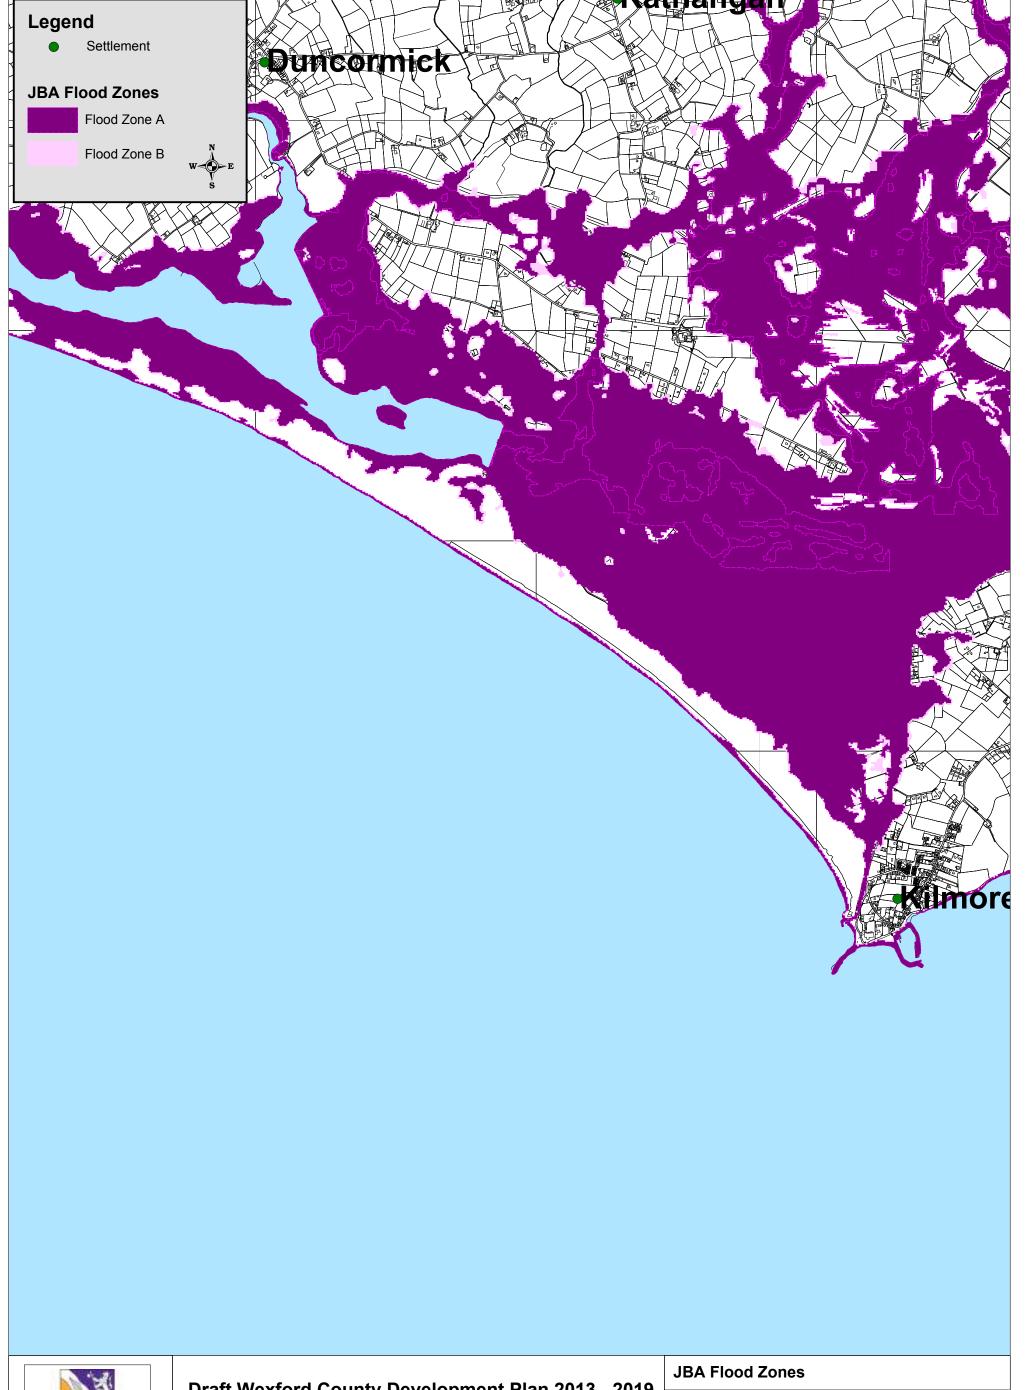

## Draft Wexford County Development Plan 2013-2019

Volume 7

Strategic Flood Risk Assessment

Appendix A

JBA Flood Zone Maps

| JBA Flood Zolles |                |
|------------------|----------------|
| Drawn by: NK     | Checked by: PD |
|                  | Man No. 4      |