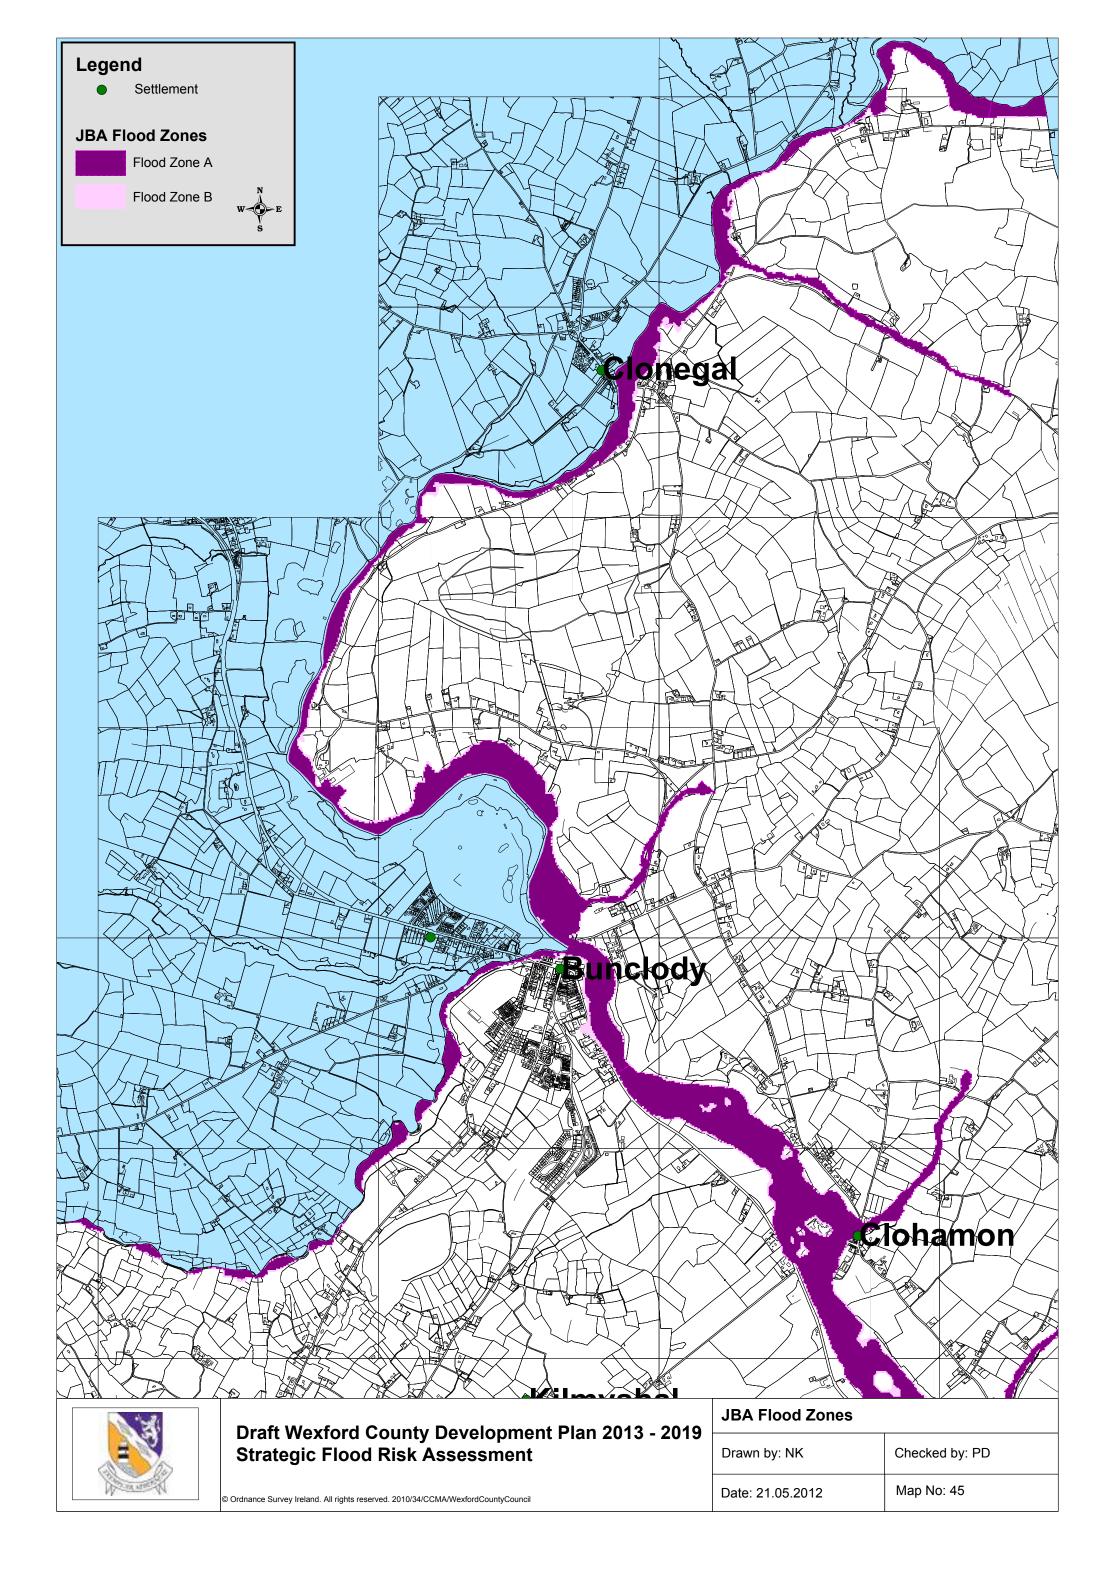

## Draft Wexford County Development Plan 2013-2019

Volume 7

Strategic Flood Risk Assessment

Appendix A

JBA Flood Zone Maps

| JBA Flood Zolles |                |
|------------------|----------------|
| Drawn by: NK     | Checked by: PD |
|                  | Man No. 4      |