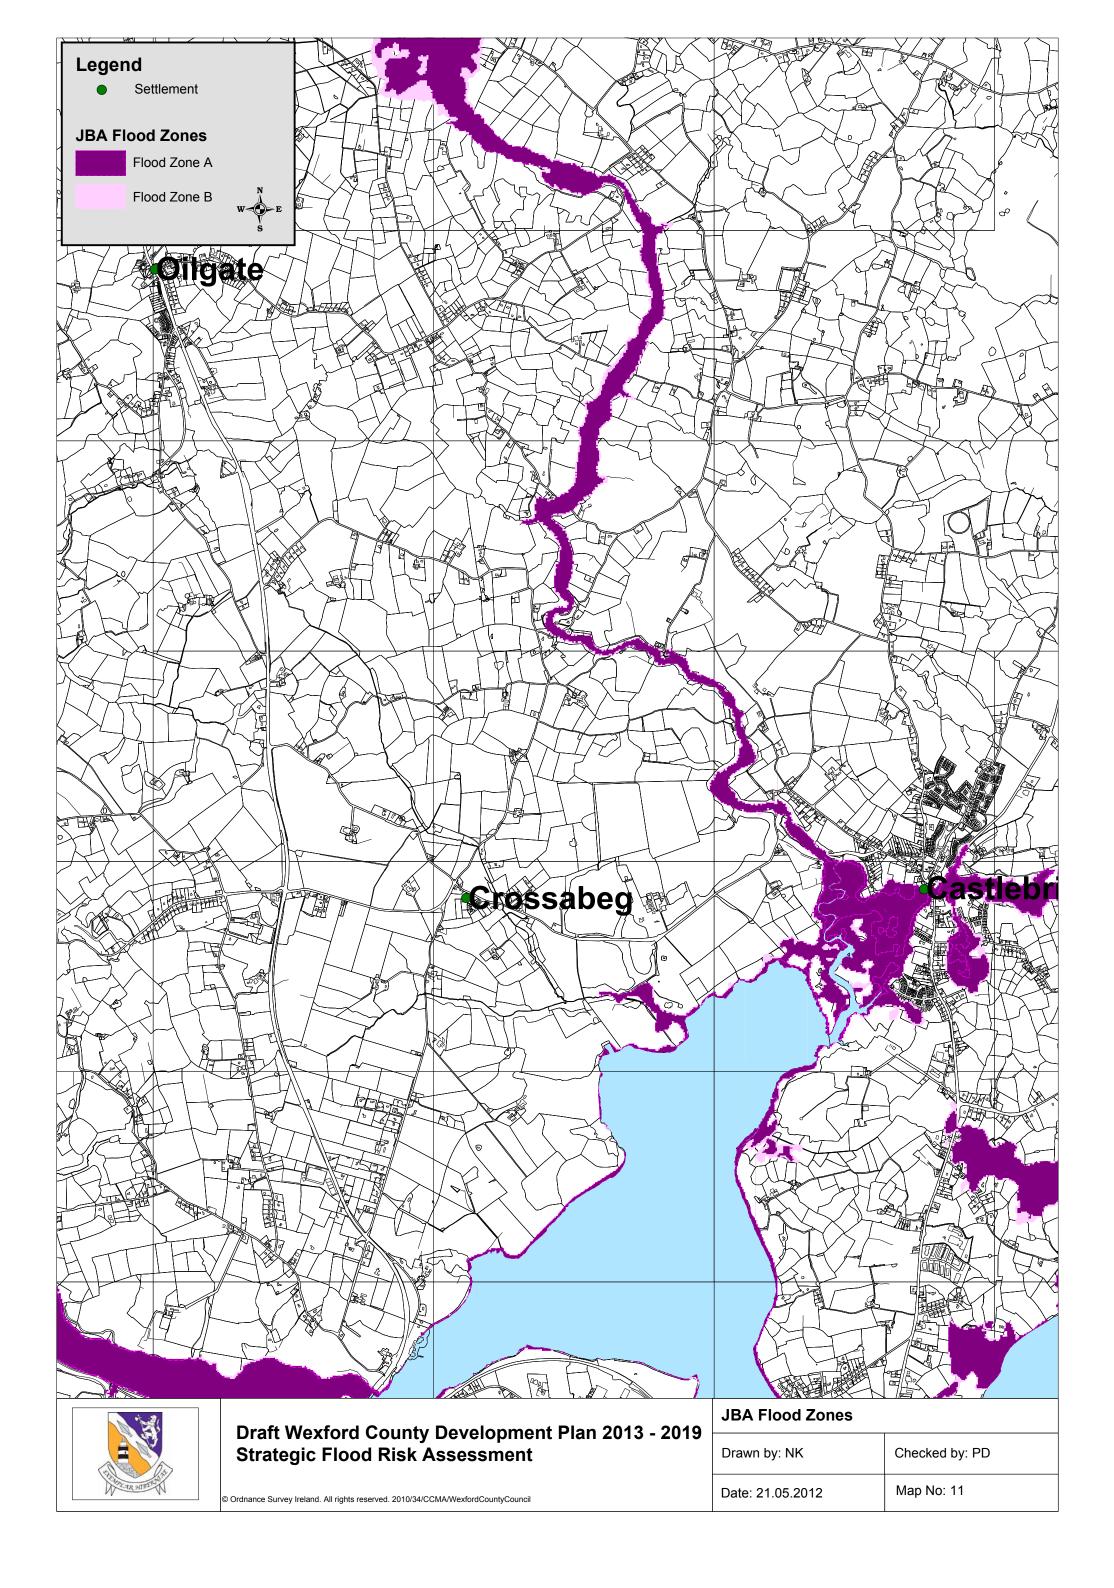

## Draft Wexford County Development Plan 2013-2019

Volume 7

Strategic Flood Risk Assessment

Appendix A

JBA Flood Zone Maps

| JBA Flood Zolles |                |
|------------------|----------------|
| Drawn by: NK     | Checked by: PD |
|                  | Man No. 4      |