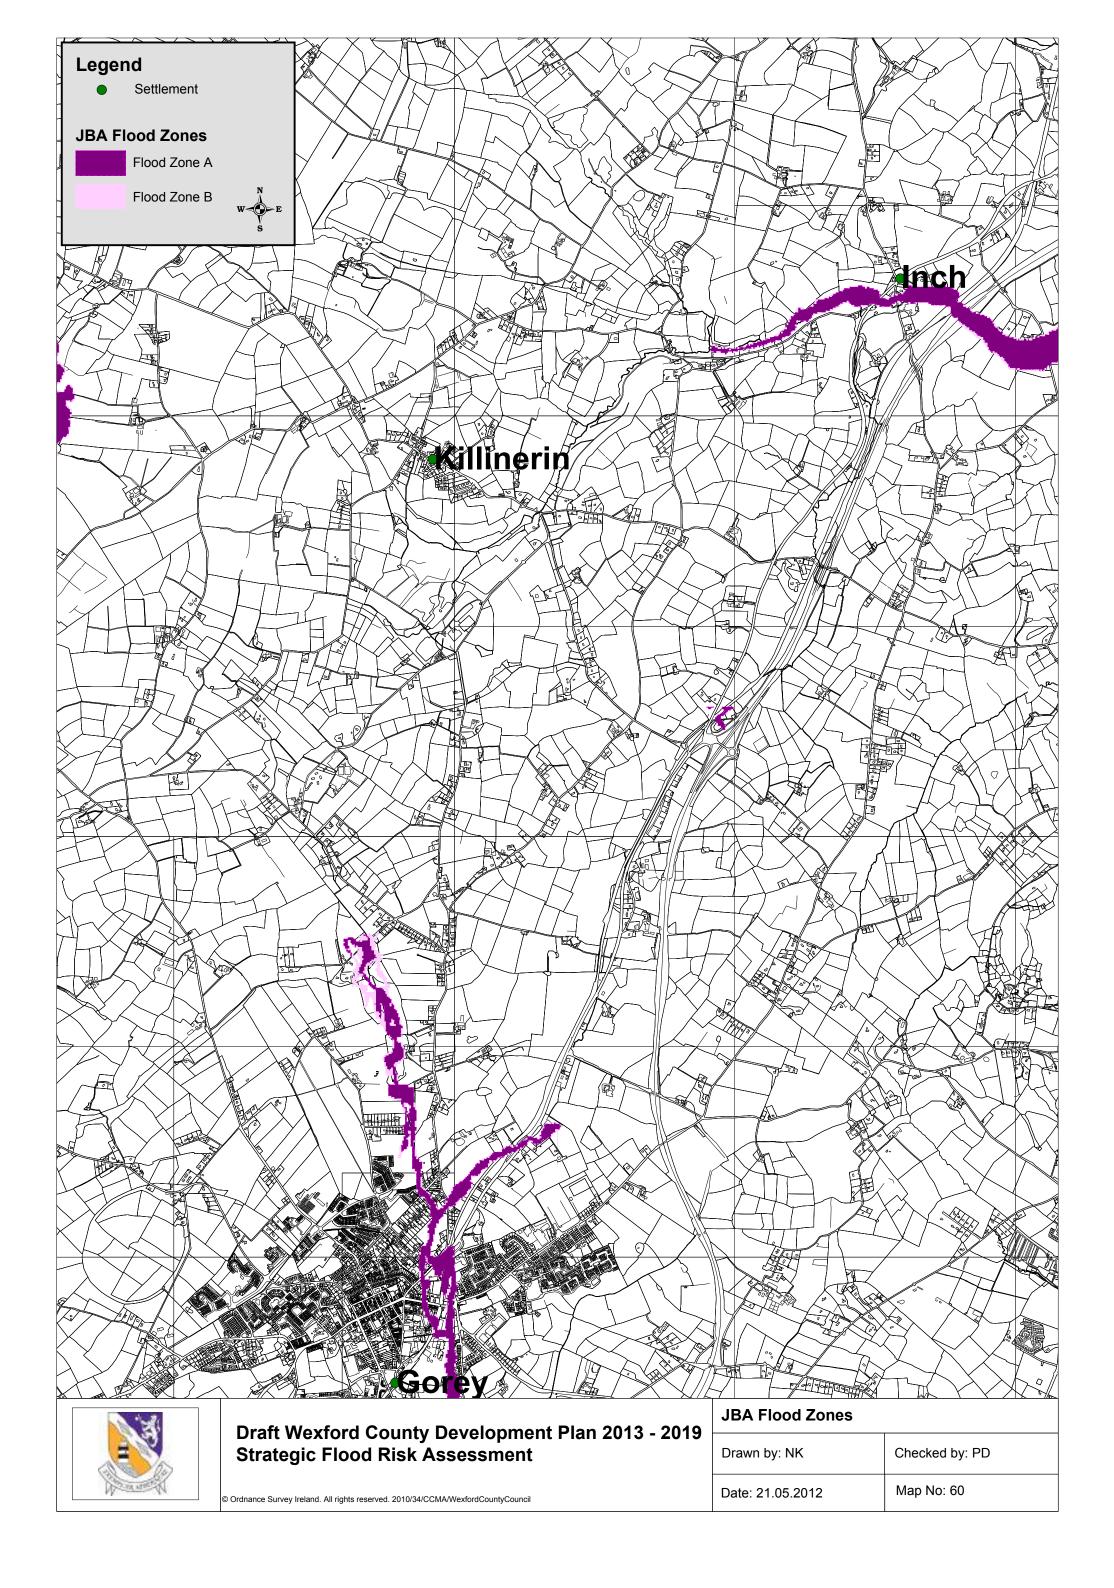

------------------------------------------------------|

| JBA Flood Zones  | 3A Flood Zones |  |
|------------------|----------------|--|
| Drawn by: NK     | Checked by: PD |  |
| Date: 21.05.2012 | Map No: 23     |  |



















































© Ordnance Survey Ireland. All rights reserved. 2010/34/CCMA/WexfordCountyCouncil

| Drawn by: NK     | Checked by: PD |  |
|------------------|----------------|--|
| Date: 21.05.2012 | Map No: 48     |  |











Strategic Flood Risk Assessment

© Ordnance Survey Ireland. All rights reserved. 2010/34/CCMA/WexfordCountyCouncil

| 9 |                  |                |  |
|---|------------------|----------------|--|
|   | Drawn by: NK     | Checked by: PD |  |
|   | Date: 21.05.2012 | Map No: 52     |  |