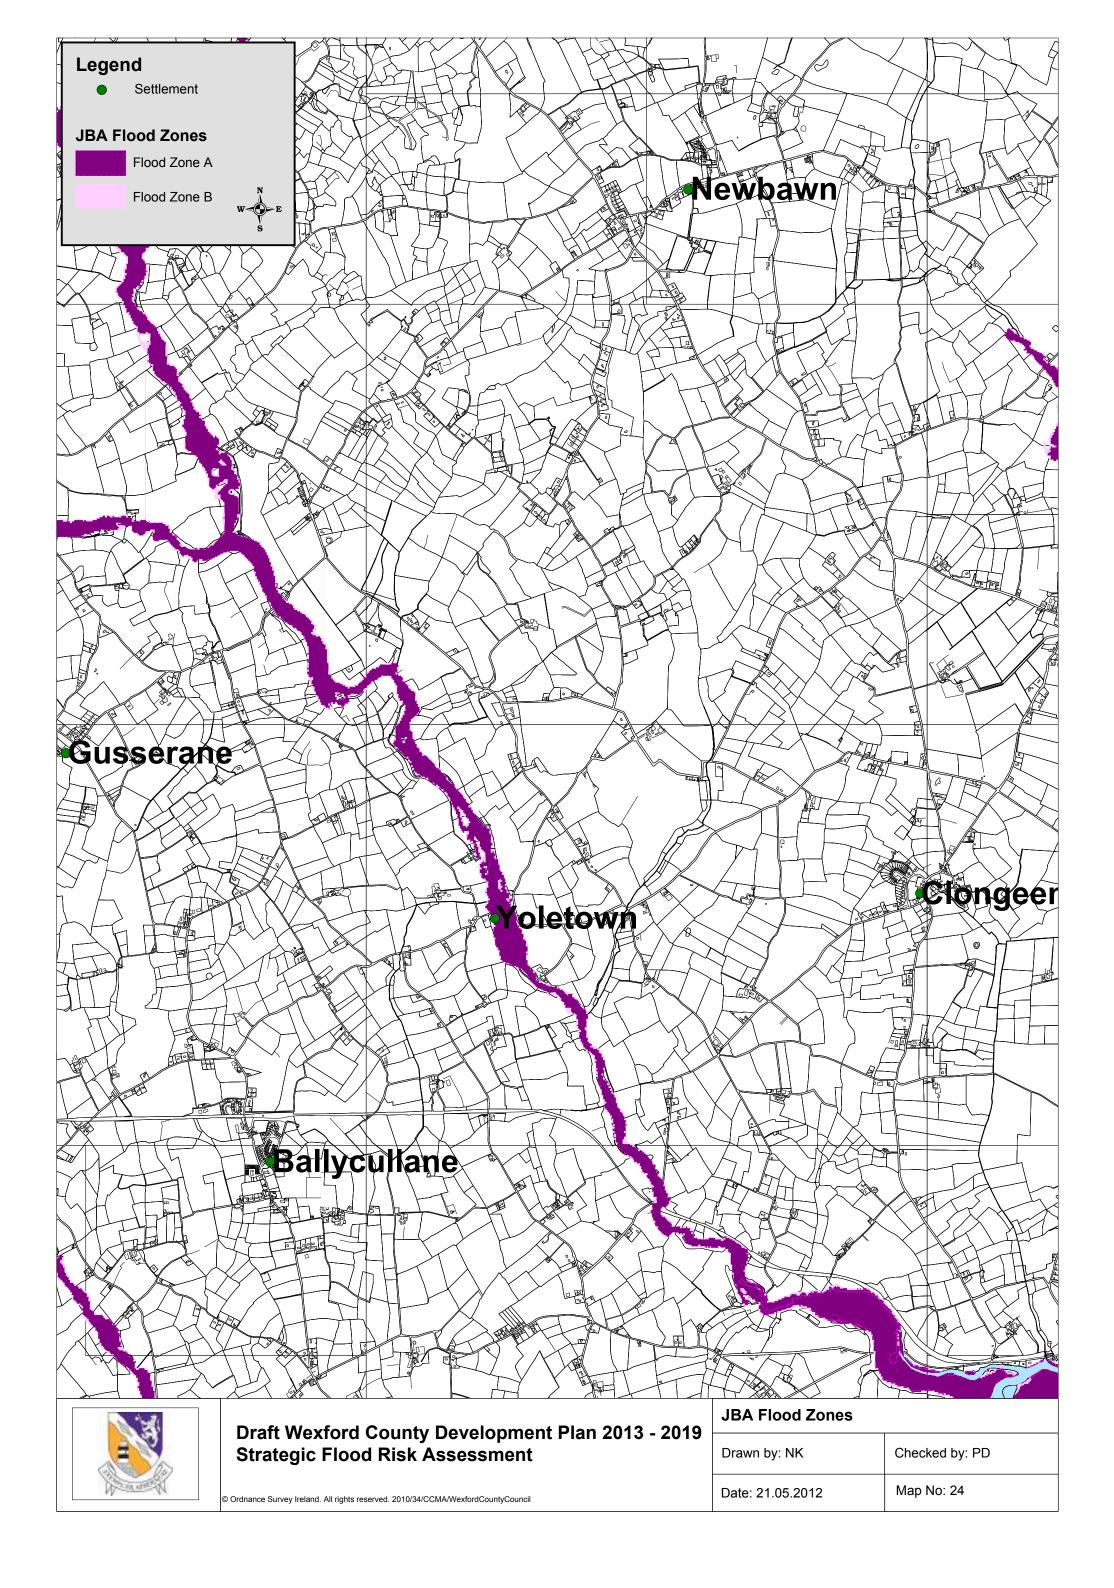

## Draft Wexford County Development Plan 2013-2019

Volume 7

Strategic Flood Risk Assessment

Appendix A

JBA Flood Zone Maps

| JBA Flood Zolles |                |
|------------------|----------------|
| Drawn by: NK     | Checked by: PD |
|                  | Man No. 4      |