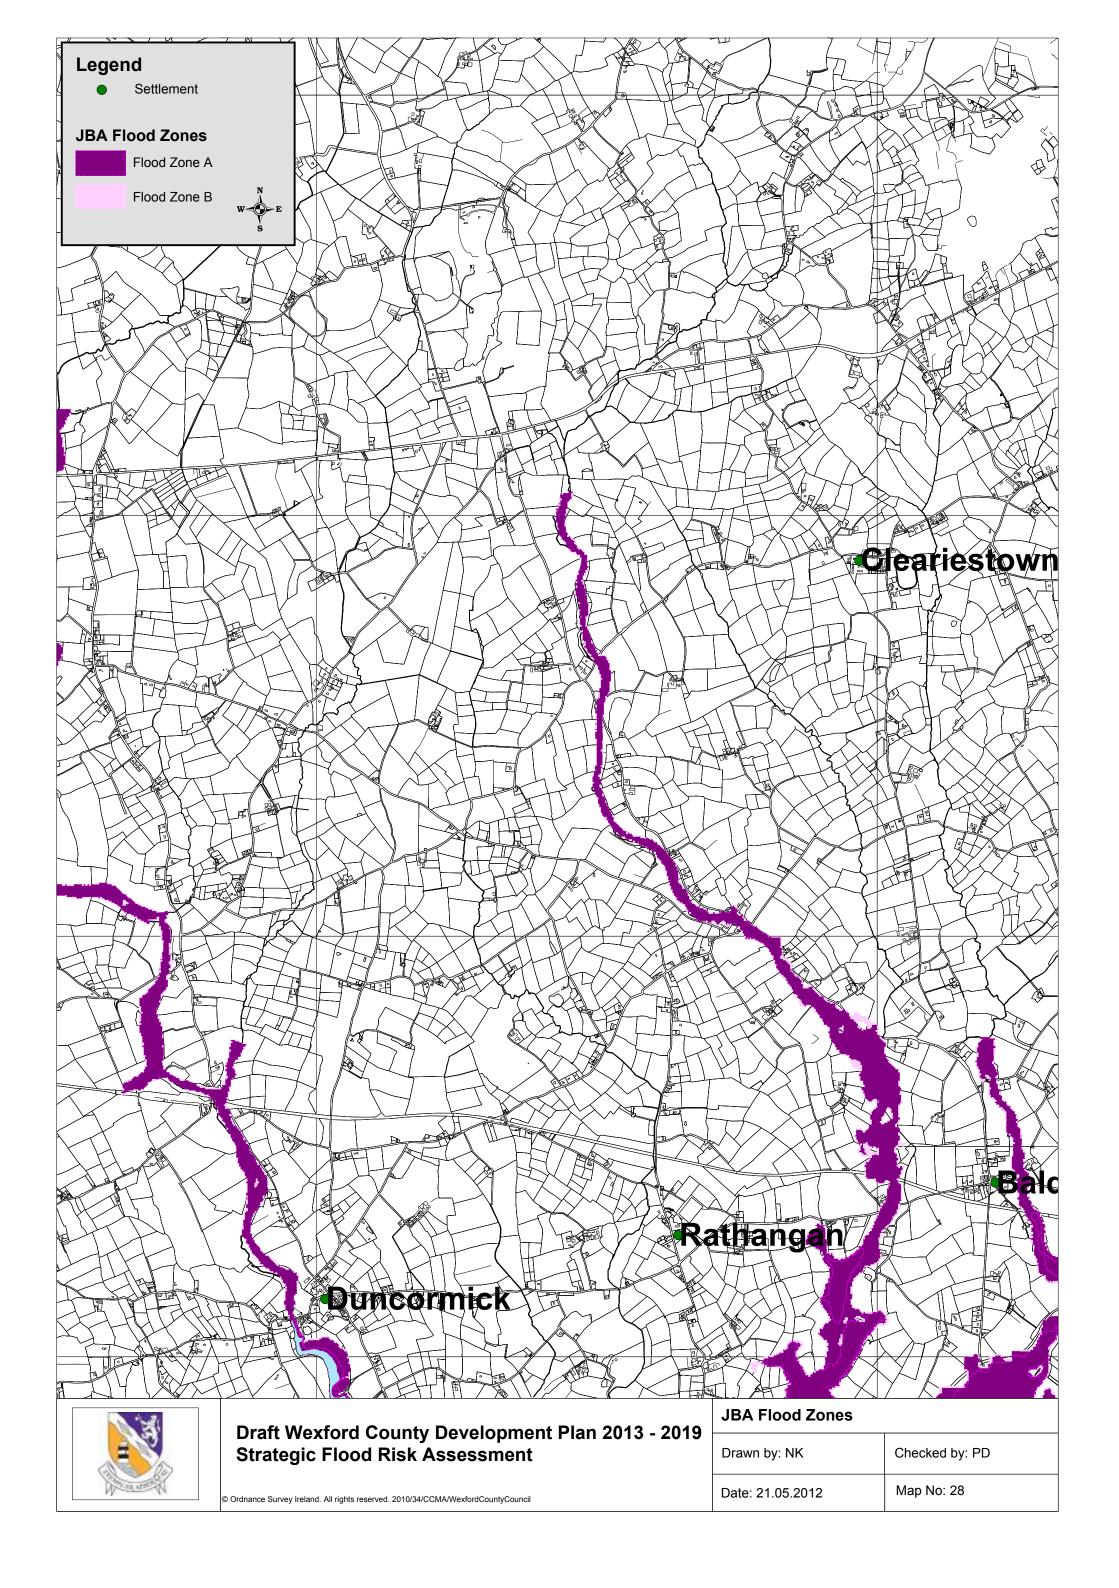

|
|---|------------------|----------------|
| , | Drawn by: NK     | Checked by: PD |
|   | Date: 21.05.2012 | Map No: 14     |



















|   | _ |  | <br> |  |  | <br> |  |  | _ |  |  |
|---|---|--|------|--|--|------|--|--|---|--|--|
| 1 |   |  |      |  |  |      |  |  |   |  |  |

| JBA Flood Zones  |                |
|------------------|----------------|
| Drawn by: NK     | Checked by: PD |
| Date: 21.05.2012 | Map No: 22     |





| © Ordnance Survey Ireland. All rights reserved. 2010/34/CCMA/WexfordCountyCouncil |
|-----------------------------------------------------------------------------------|

| JBA Flood Zones  | 3A Flood Zones |  |
|------------------|----------------|--|
| Drawn by: NK     | Checked by: PD |  |
| Date: 21.05.2012 | Map No: 23     |  |



















































© Ordnance Survey Ireland. All rights reserved. 2010/34/CCMA/WexfordCountyCouncil

| Drawn by: NK     | Checked by: PD |  |
|------------------|----------------|--|
| Date: 21.05.2012 | Map No: 48     |  |











Strategic Flood Risk Assessment

© Ordnance Survey Ireland. All rights reserved. 2010/34/CCMA/WexfordCountyCouncil

| 9 |                  |                |  |
|---|------------------|----------------|--|
|   | Drawn by: NK     | Checked by: PD |  |
|   | Date: 21.05.2012 | Map No: 52     |  |