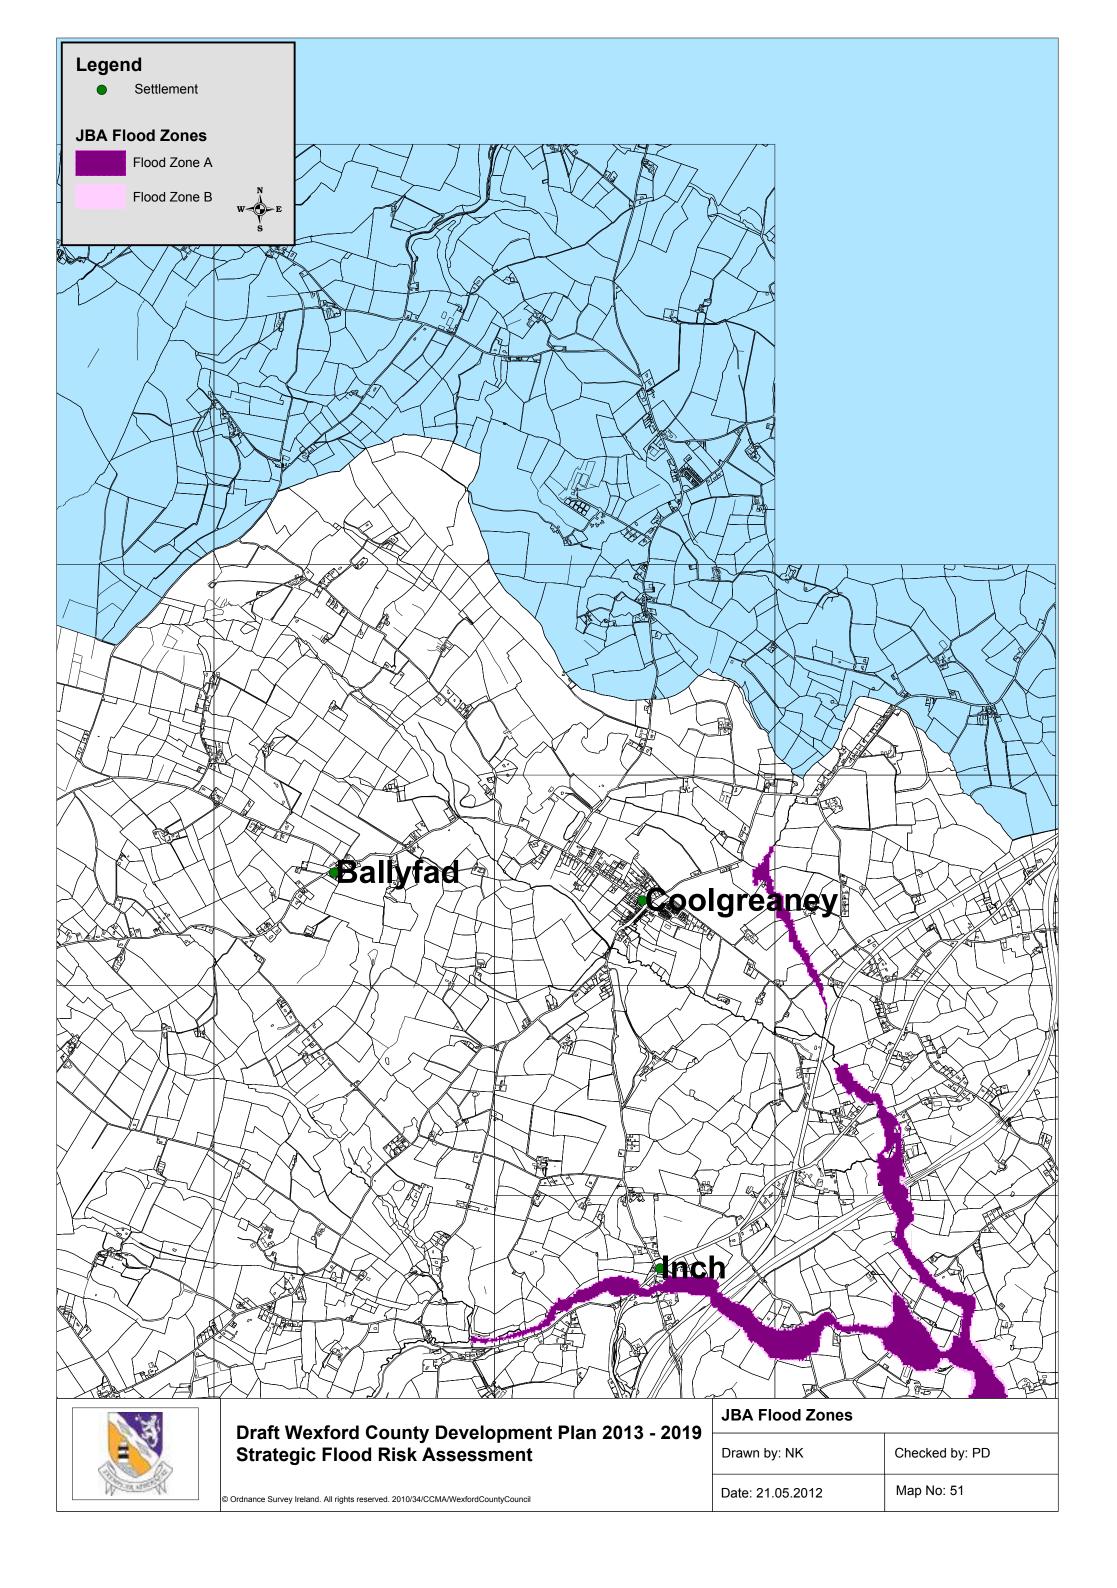

|  |      |  |  |      |  |  |   |  |  |

| JBA Flood Zones  |                |
|------------------|----------------|
| Drawn by: NK     | Checked by: PD |
| Date: 21.05.2012 | Map No: 22     |





| © Ordnance Survey Ireland. All rights reserved. 2010/34/CCMA/WexfordCountyCouncil |
|-----------------------------------------------------------------------------------|

| JBA Flood Zones  | 3A Flood Zones |  |
|------------------|----------------|--|
| Drawn by: NK     | Checked by: PD |  |
| Date: 21.05.2012 | Map No: 23     |  |



















































© Ordnance Survey Ireland. All rights reserved. 2010/34/CCMA/WexfordCountyCouncil

| Drawn by: NK     | Checked by: PD |  |
|------------------|----------------|--|
| Date: 21.05.2012 | Map No: 48     |  |











Strategic Flood Risk Assessment

© Ordnance Survey Ireland. All rights reserved. 2010/34/CCMA/WexfordCountyCouncil

| 9 |                  |                |  |
|---|------------------|----------------|--|
|   | Drawn by: NK     | Checked by: PD |  |
|   | Date: 21.05.2012 | Map No: 52     |  |