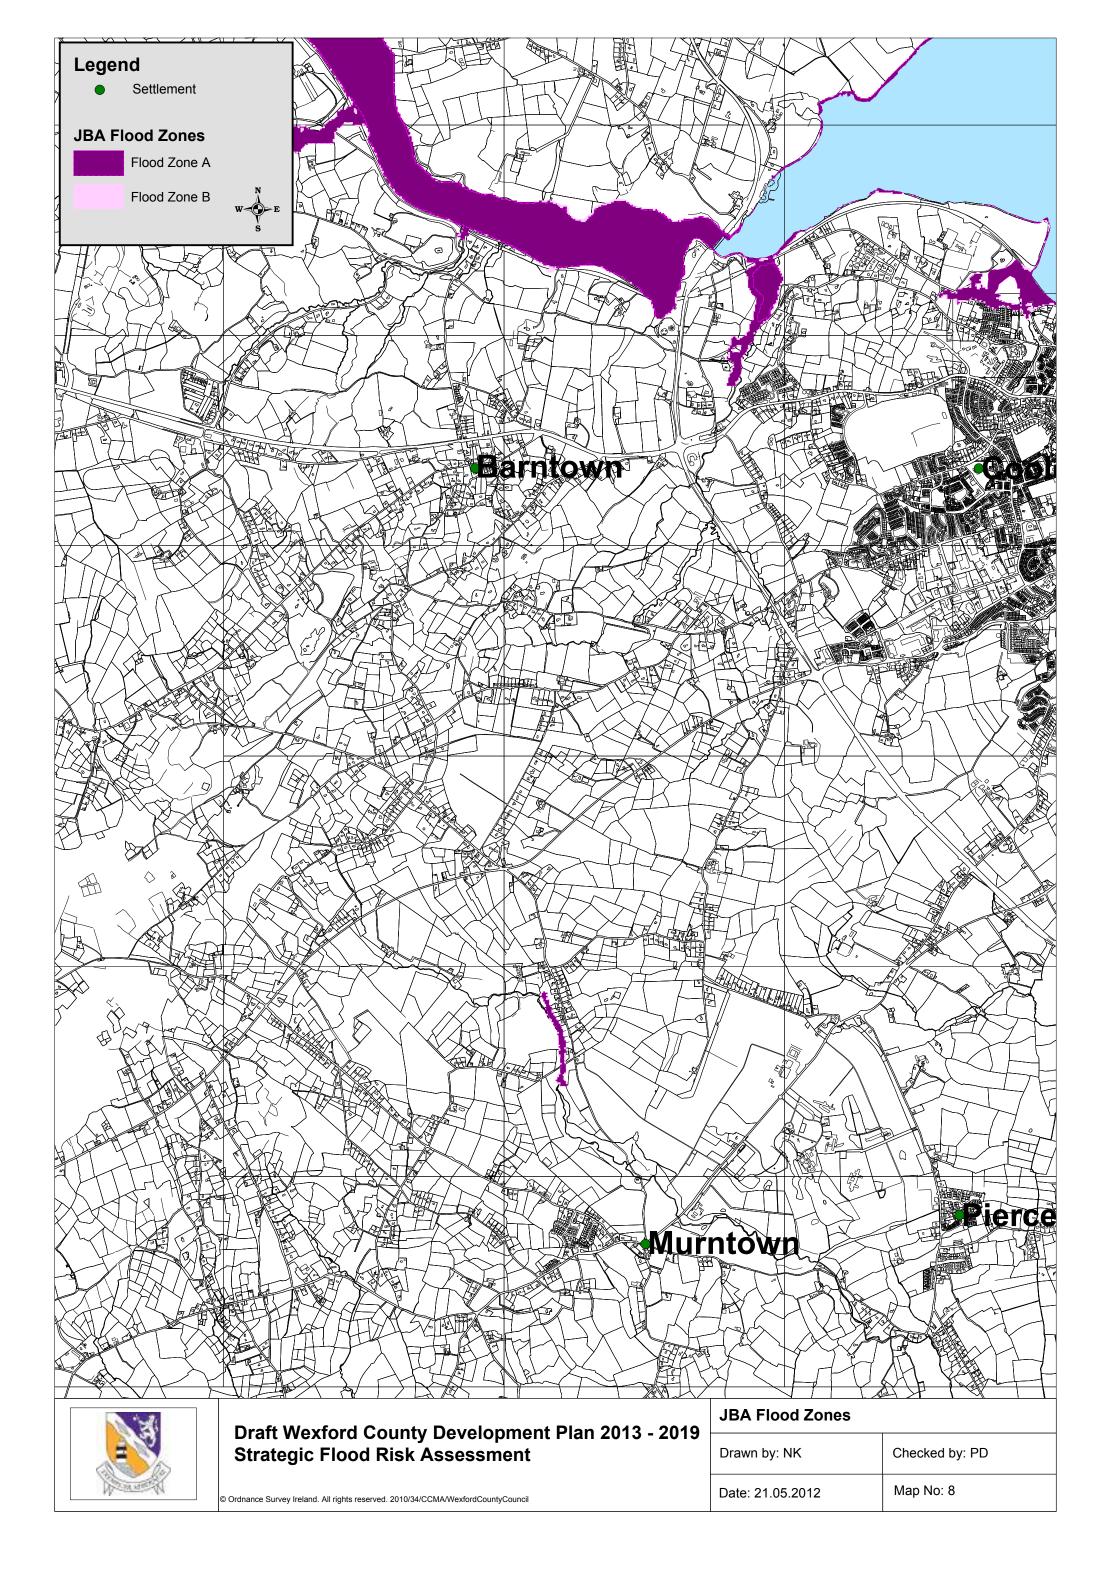

## Draft Wexford County Development Plan 2013-2019

Volume 7

Strategic Flood Risk Assessment

Appendix A

JBA Flood Zone Maps

| JBA Flood Zolles |                |
|------------------|----------------|
| Drawn by: NK     | Checked by: PD |
|                  | Man No. 4      |