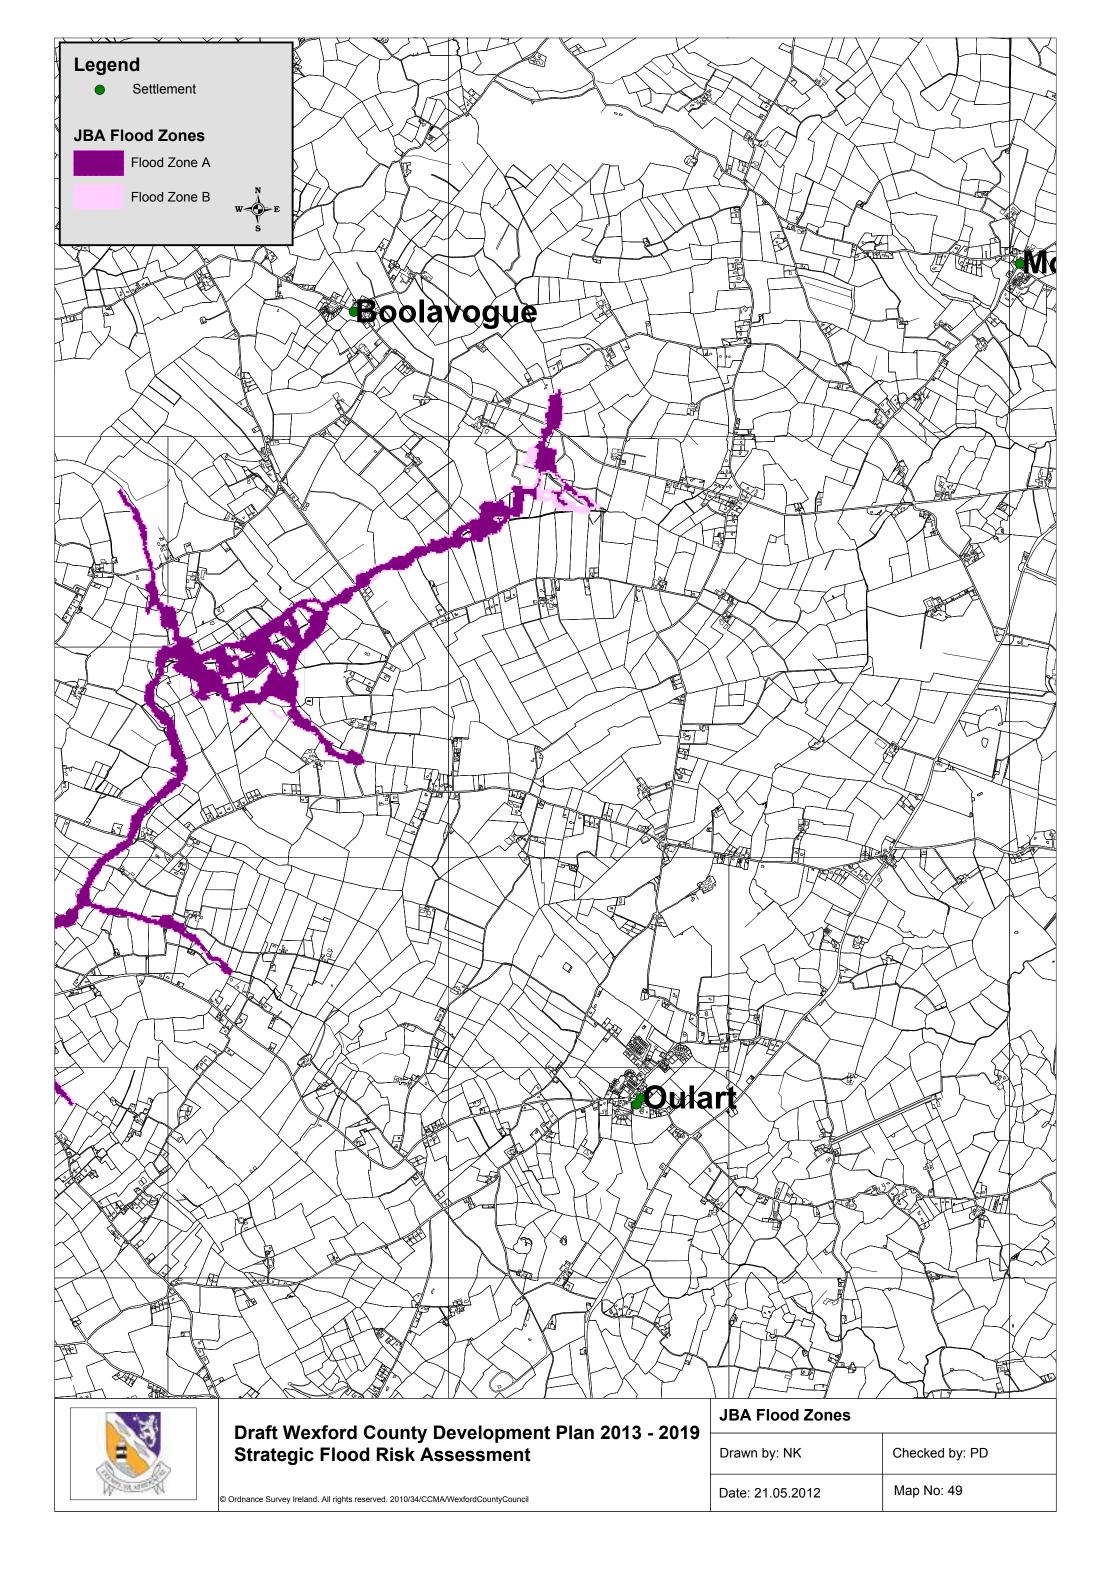

| Drawn by: NK     | Checked by: PD |  |
|------------------|----------------|--|
| Date: 21.05.2012 | Map No: 48     |  |

Strategic Flood Risk Assessment

© Ordnance Survey Ireland. All rights reserved. 2010/34/CCMA/WexfordCountyCouncil