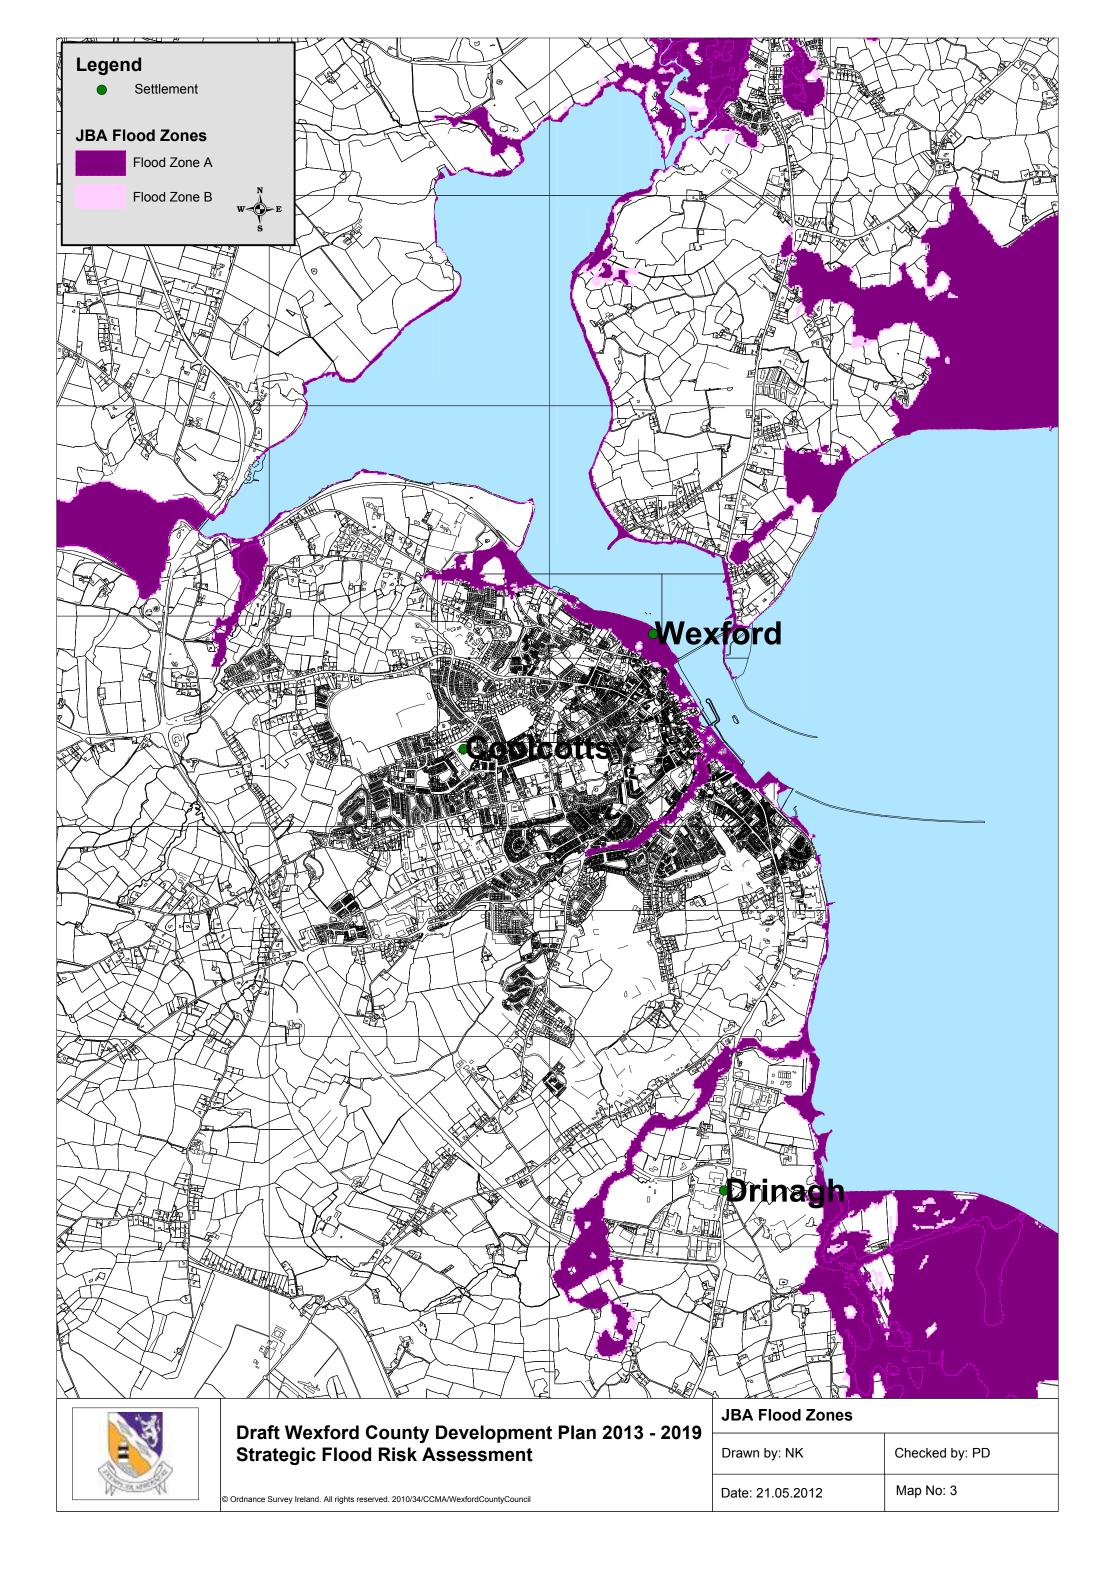

| © Ordnance Survey Ireland. All rights reserved. 2010/34/CCMA/WexfordCountyCouncil |
|-----------------------------------------------------------------------------------|

| Drawn by: NK     | Checked by: PD |
|------------------|----------------|
| Date: 21.05.2012 | Map No: 13     |