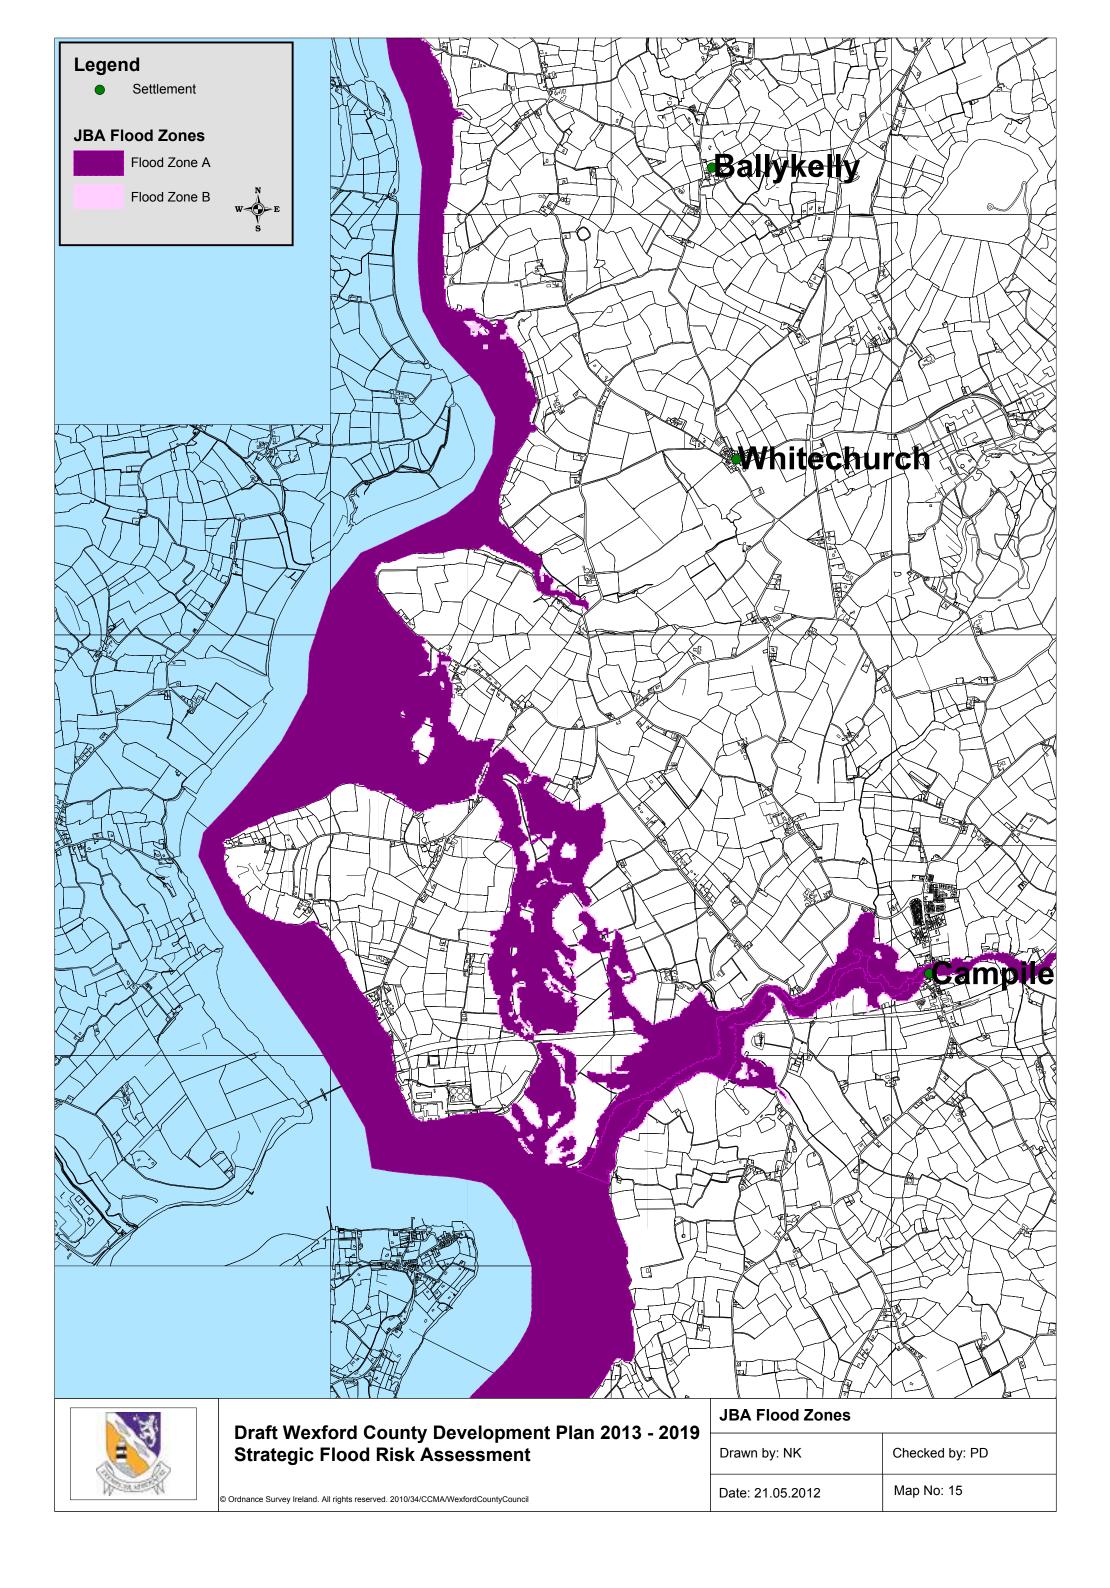

## Draft Wexford County Development Plan 2013-2019

Volume 7

Strategic Flood Risk Assessment

Appendix A

JBA Flood Zone Maps

| JBA Flood Zolles |                |
|------------------|----------------|
| Drawn by: NK     | Checked by: PD |
|                  | Man No. 4      |