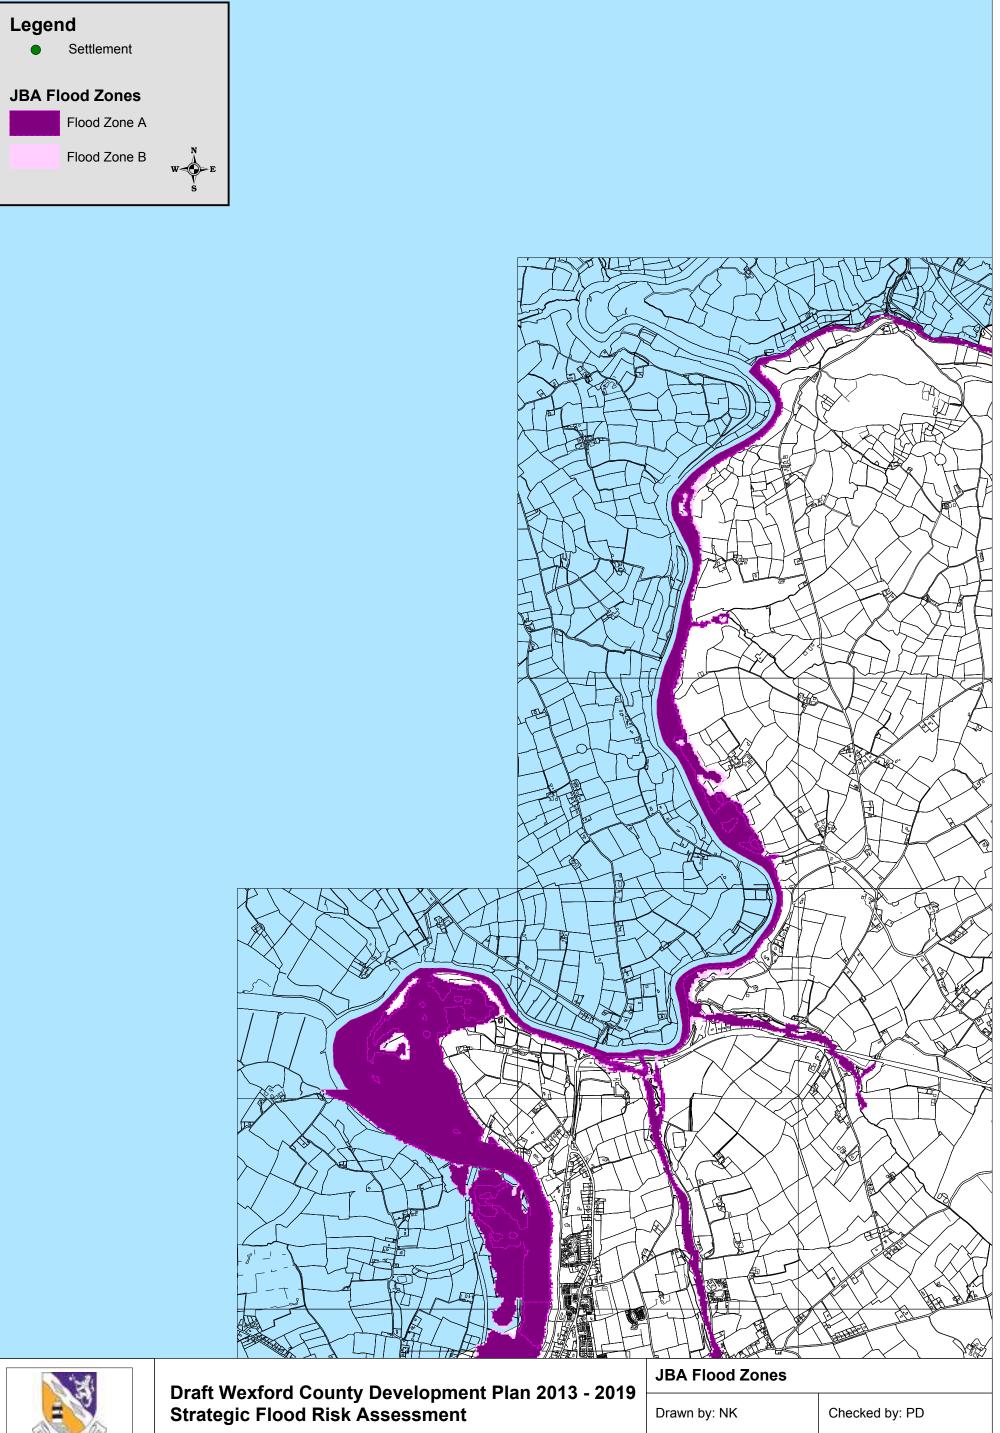

## Draft Wexford County Development Plan 2013-2019

Volume 7

Strategic Flood Risk Assessment

Appendix A

JBA Flood Zone Maps

| JBA Flood Zolles |                |
|------------------|----------------|
| Drawn by: NK     | Checked by: PD |
|                  | Man No. 4      |