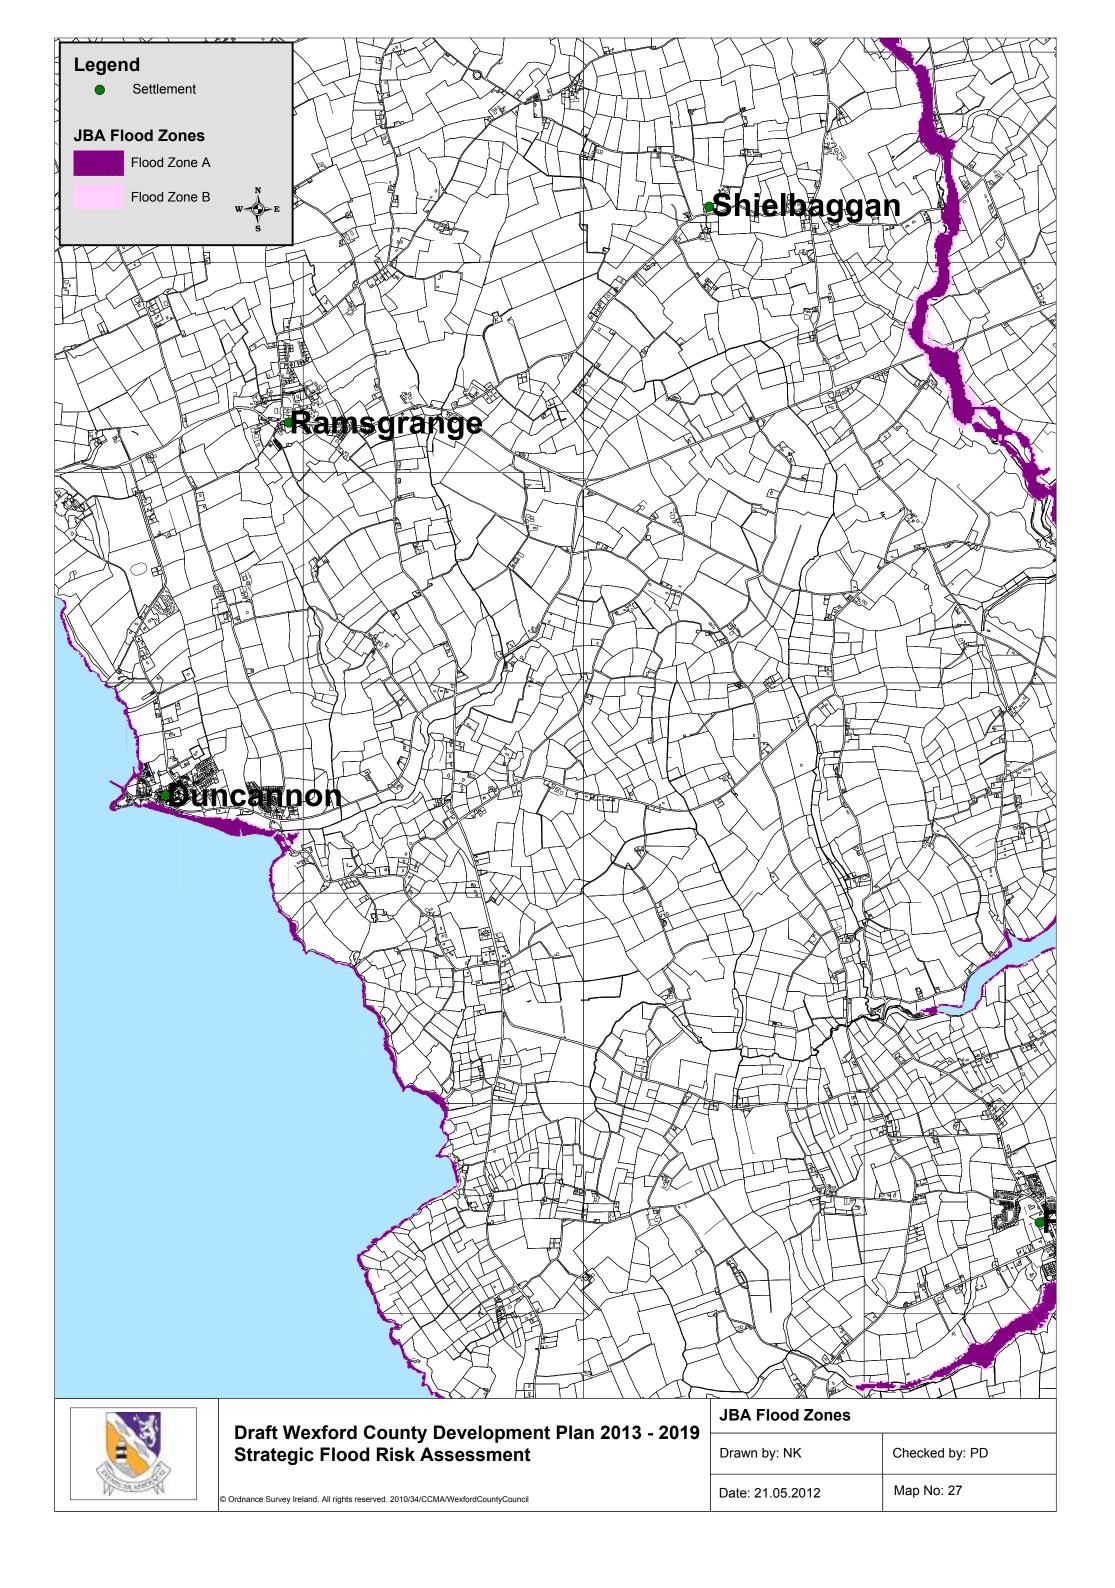

|
|---|------------------|----------------|
| , | Drawn by: NK     | Checked by: PD |
|   | Date: 21.05.2012 | Map No: 14     |



















|   | _ |  | <br> |  |  | <br> |  |  | _ |  |  |
|---|---|--|------|--|--|------|--|--|---|--|--|
| 1 |   |  |      |  |  |      |  |  |   |  |  |

| JBA Flood Zones  |                |
|------------------|----------------|
| Drawn by: NK     | Checked by: PD |
| Date: 21.05.2012 | Map No: 22     |





| © Ordnance Survey Ireland. All rights reserved. 2010/34/CCMA/WexfordCountyCouncil |
|-----------------------------------------------------------------------------------|

| JBA Flood Zones  | 3A Flood Zones |  |
|------------------|----------------|--|
| Drawn by: NK     | Checked by: PD |  |
| Date: 21.05.2012 | Map No: 23     |  |



















































© Ordnance Survey Ireland. All rights reserved. 2010/34/CCMA/WexfordCountyCouncil

| Drawn by: NK     | Checked by: PD |  |
|------------------|----------------|--|
| Date: 21.05.2012 | Map No: 48     |  |











Strategic Flood Risk Assessment

© Ordnance Survey Ireland. All rights reserved. 2010/34/CCMA/WexfordCountyCouncil

| 9 |                  |                |  |
|---|------------------|----------------|--|
|   | Drawn by: NK     | Checked by: PD |  |
|   | Date: 21.05.2012 | Map No: 52     |  |