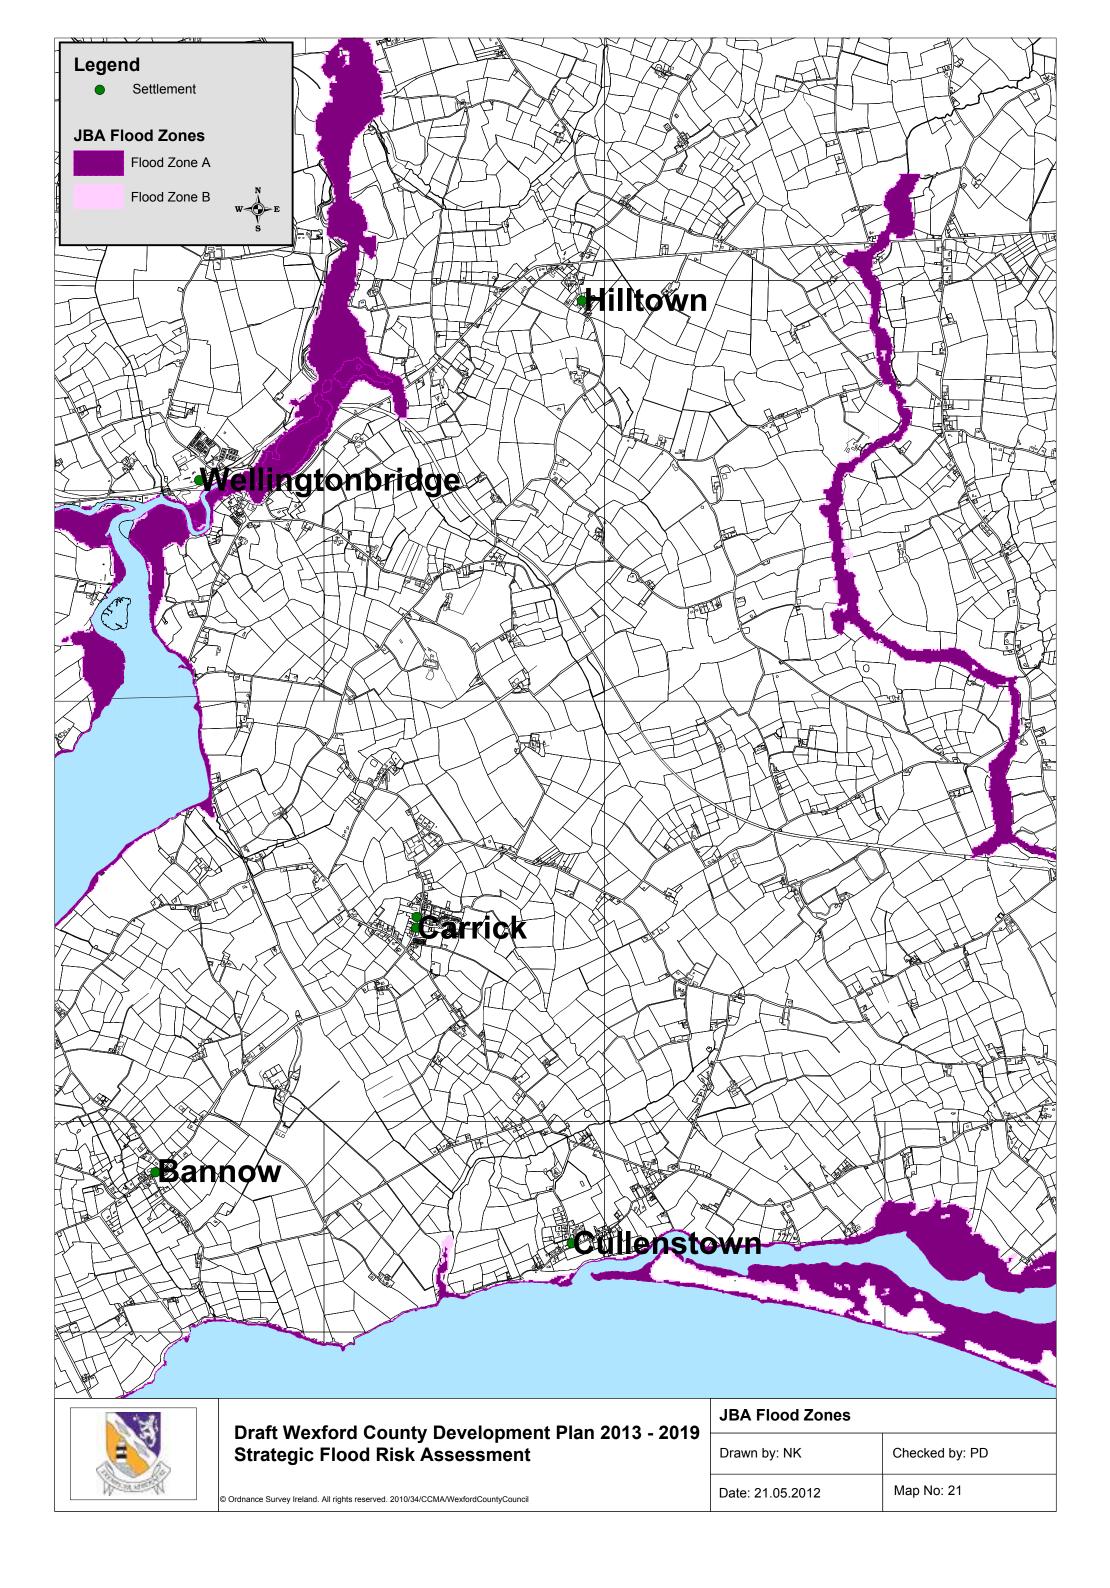

## Draft Wexford County Development Plan 2013-2019

Volume 7

Strategic Flood Risk Assessment

Appendix A

JBA Flood Zone Maps

| JBA Flood Zolles |                |
|------------------|----------------|
| Drawn by: NK     | Checked by: PD |
|                  | Man No. 4      |