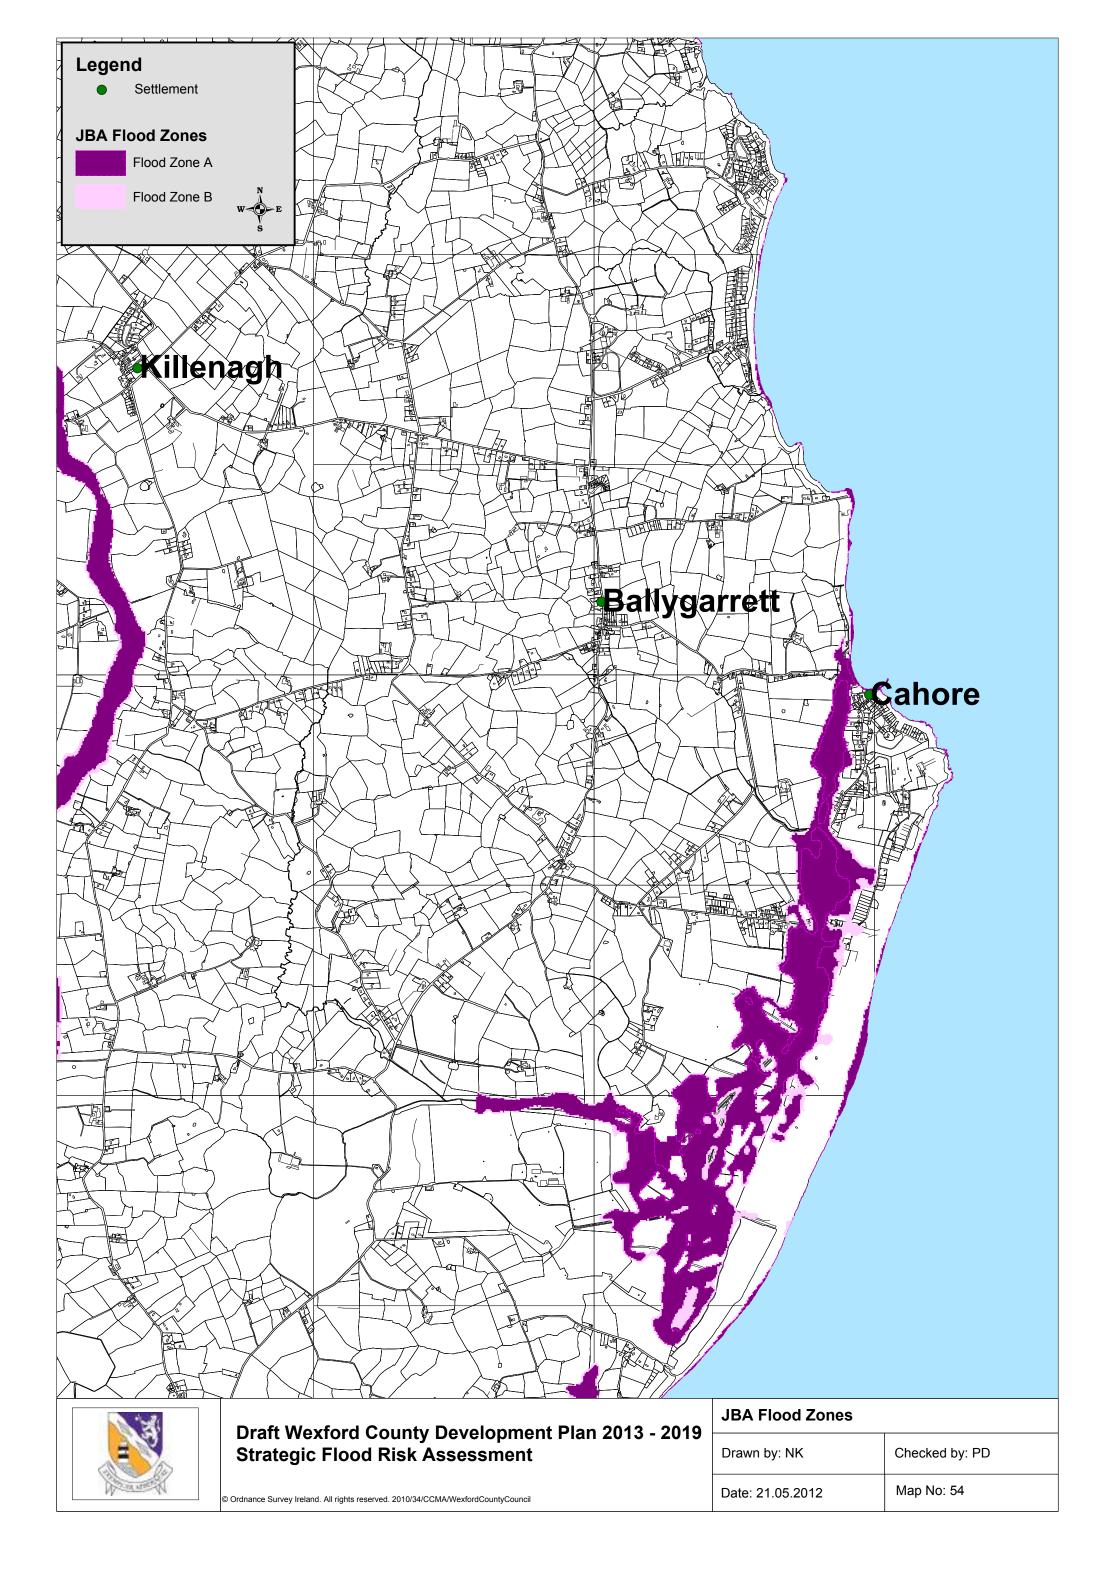

------------------------------------------------------------------|

| JBA Flood Zones  | 3A Flood Zones |  |
|------------------|----------------|--|
| Drawn by: NK     | Checked by: PD |  |
| Date: 21.05.2012 | Map No: 23     |  |



















































© Ordnance Survey Ireland. All rights reserved. 2010/34/CCMA/WexfordCountyCouncil

| Drawn by: NK     | Checked by: PD |  |
|------------------|----------------|--|
| Date: 21.05.2012 | Map No: 48     |  |











Strategic Flood Risk Assessment

© Ordnance Survey Ireland. All rights reserved. 2010/34/CCMA/WexfordCountyCouncil

| 9 |                  |                |  |
|---|------------------|----------------|--|
|   | Drawn by: NK     | Checked by: PD |  |
|   | Date: 21.05.2012 | Map No: 52     |  |