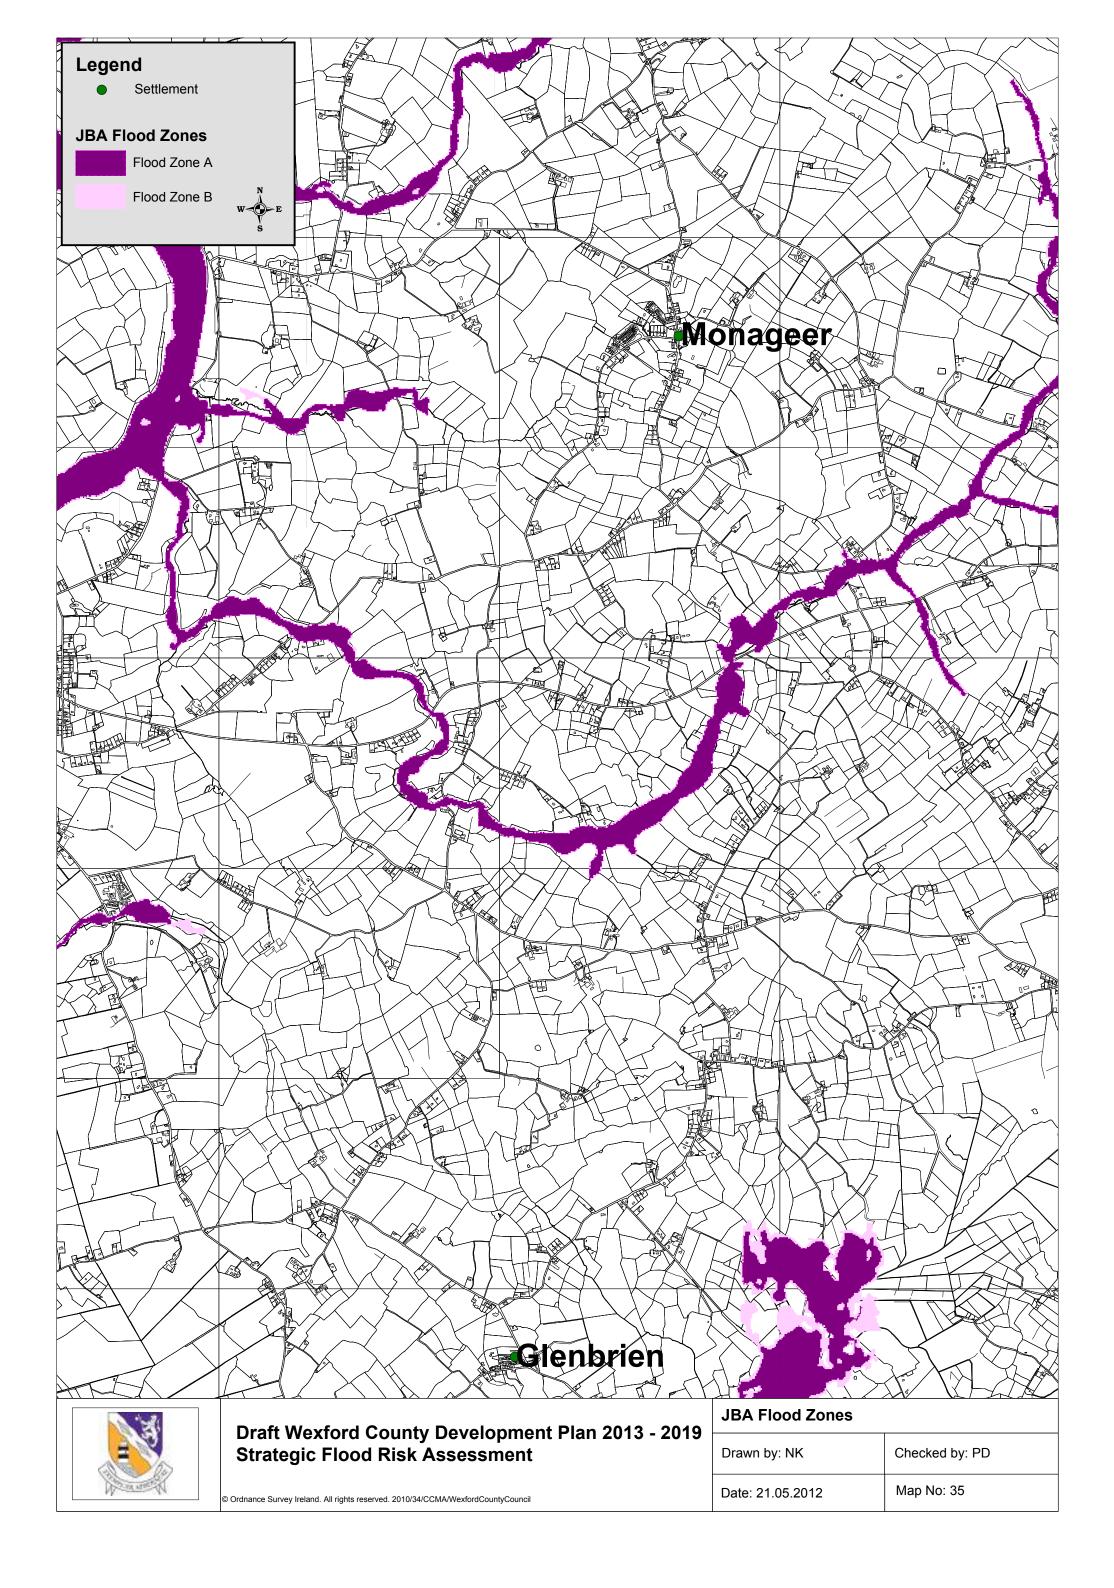

-------------|----------------|
| , | Drawn by: NK     | Checked by: PD |
|   | Date: 21.05.2012 | Map No: 14     |



















|   | _ |  | <br> |  |  | <br> |  |  | _ |  |  |
|---|---|--|------|--|--|------|--|--|---|--|--|
| 1 |   |  |      |  |  |      |  |  |   |  |  |

| JBA Flood Zones  |                |
|------------------|----------------|
| Drawn by: NK     | Checked by: PD |
| Date: 21.05.2012 | Map No: 22     |





| © Ordnance Survey Ireland. All rights reserved. 2010/34/CCMA/WexfordCountyCouncil |
|-----------------------------------------------------------------------------------|

| JBA Flood Zones  | 3A Flood Zones |  |
|------------------|----------------|--|
| Drawn by: NK     | Checked by: PD |  |
| Date: 21.05.2012 | Map No: 23     |  |



















































© Ordnance Survey Ireland. All rights reserved. 2010/34/CCMA/WexfordCountyCouncil

| Drawn by: NK     | Checked by: PD |  |
|------------------|----------------|--|
| Date: 21.05.2012 | Map No: 48     |  |











Strategic Flood Risk Assessment

© Ordnance Survey Ireland. All rights reserved. 2010/34/CCMA/WexfordCountyCouncil

| 9 |                  |                |  |
|---|------------------|----------------|--|
|   | Drawn by: NK     | Checked by: PD |  |
|   | Date: 21.05.2012 | Map No: 52     |  |