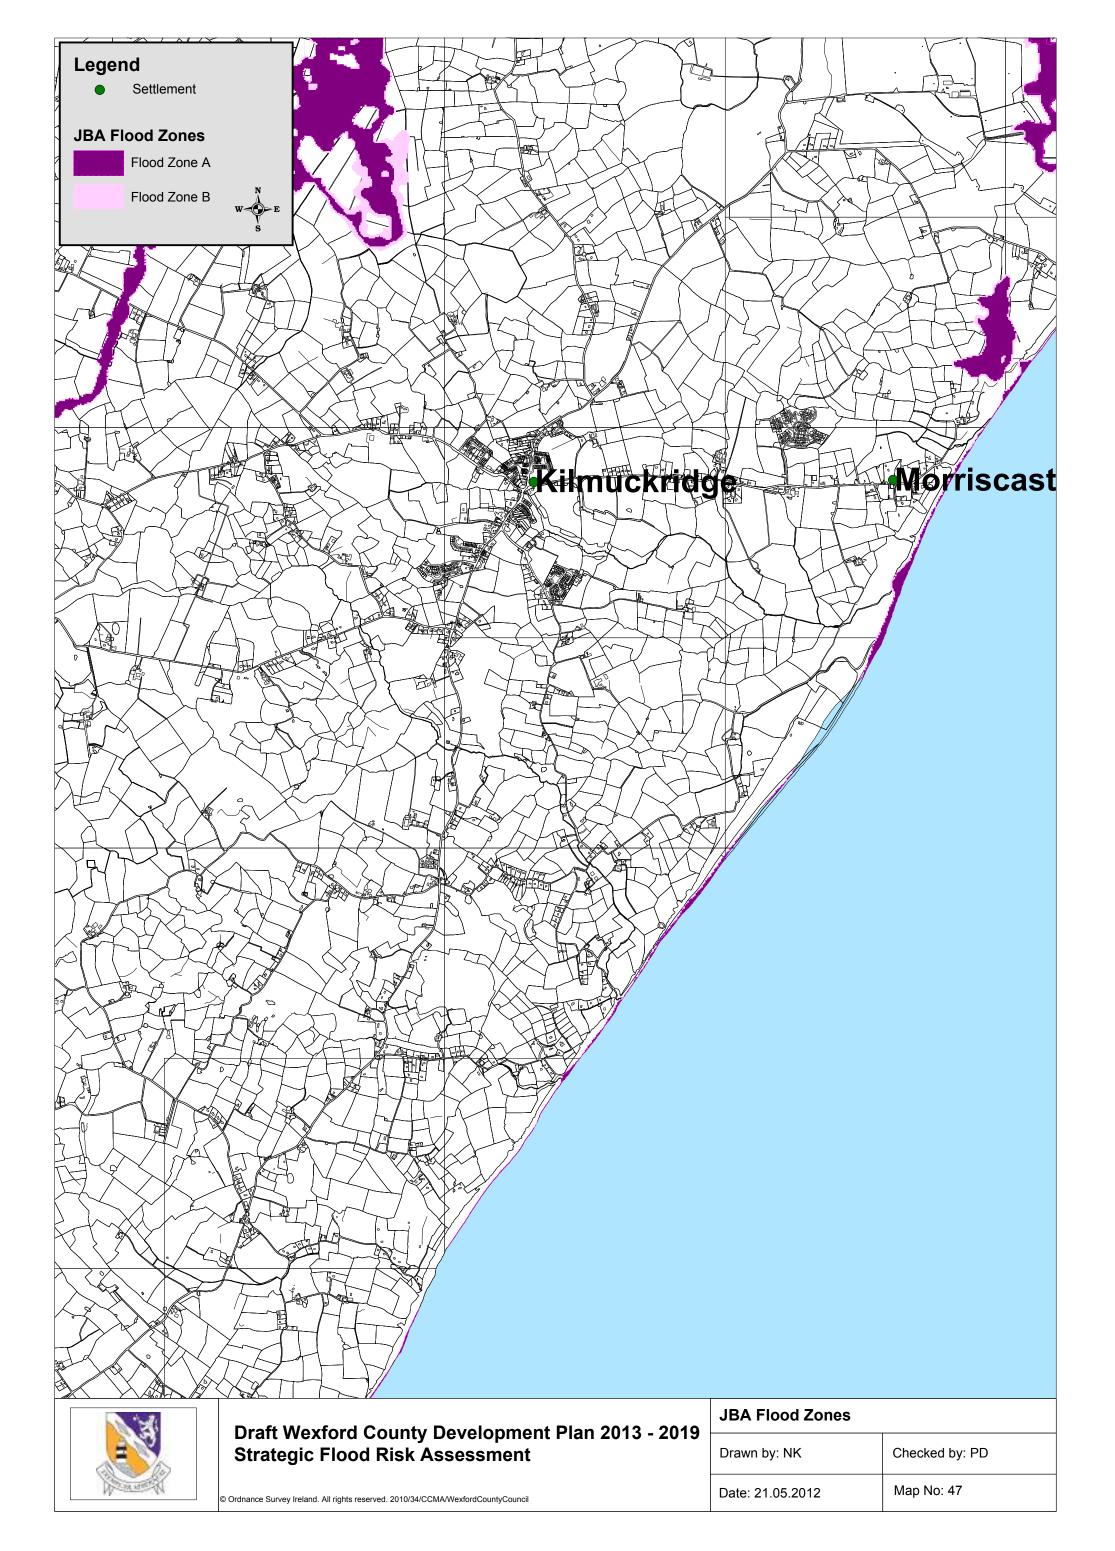

## Draft Wexford County Development Plan 2013-2019

Volume 7

Strategic Flood Risk Assessment

Appendix A

JBA Flood Zone Maps

| JBA Flood Zolles |                |
|------------------|----------------|
| Drawn by: NK     | Checked by: PD |
|                  | Man No. 4      |