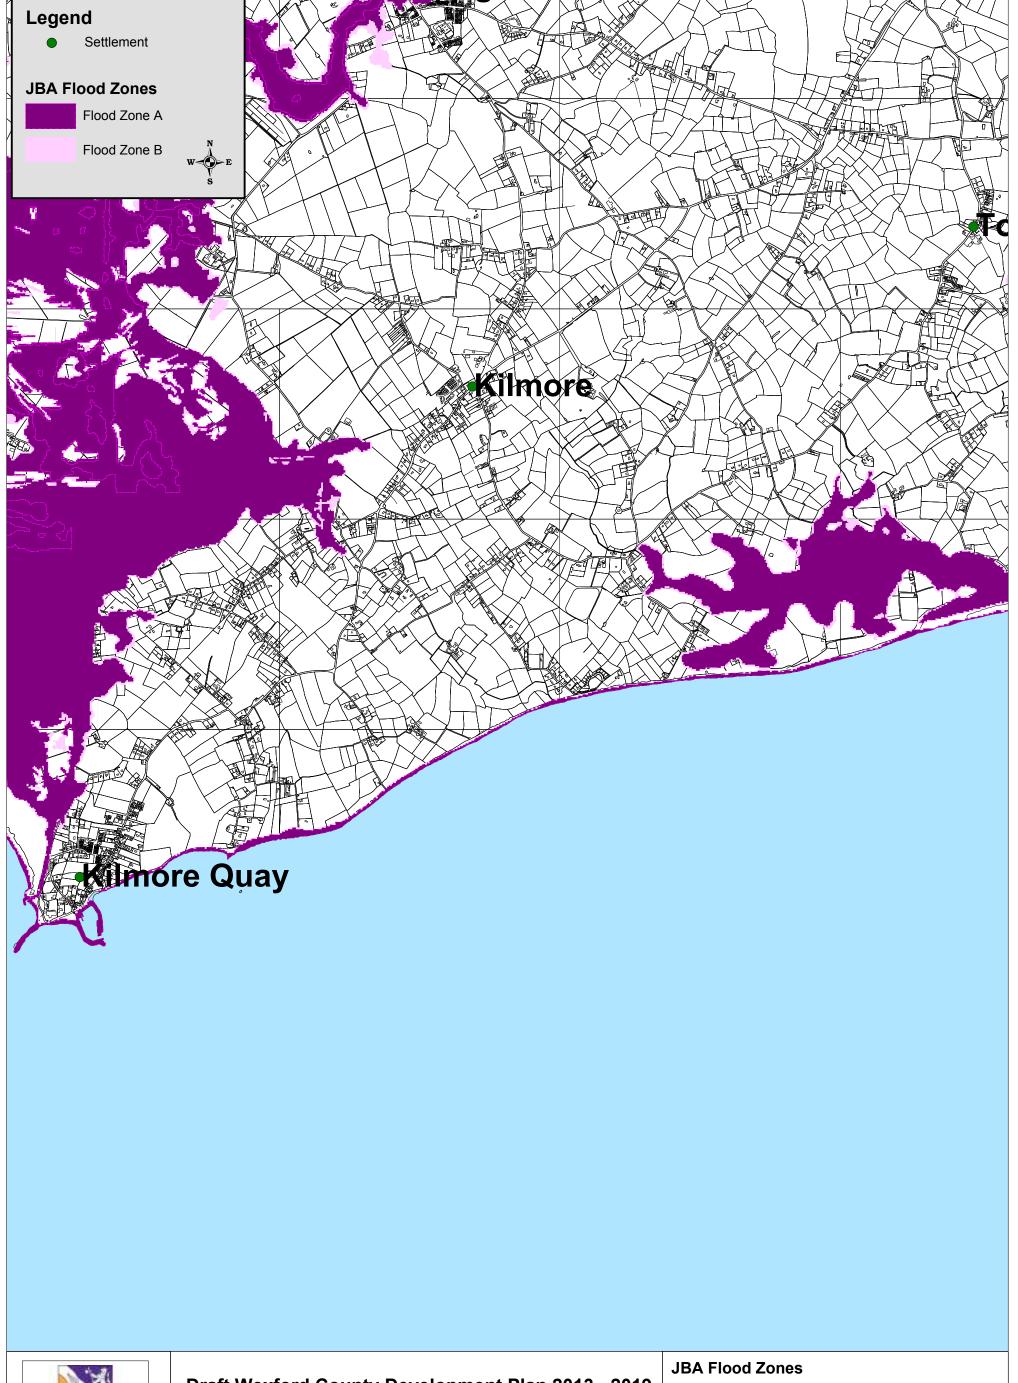

## Draft Wexford County Development Plan 2013-2019

Volume 7

Strategic Flood Risk Assessment

Appendix A

JBA Flood Zone Maps

| JBA Flood Zolles |                |
|------------------|----------------|
| Drawn by: NK     | Checked by: PD |
|                  | Man No. 4      |