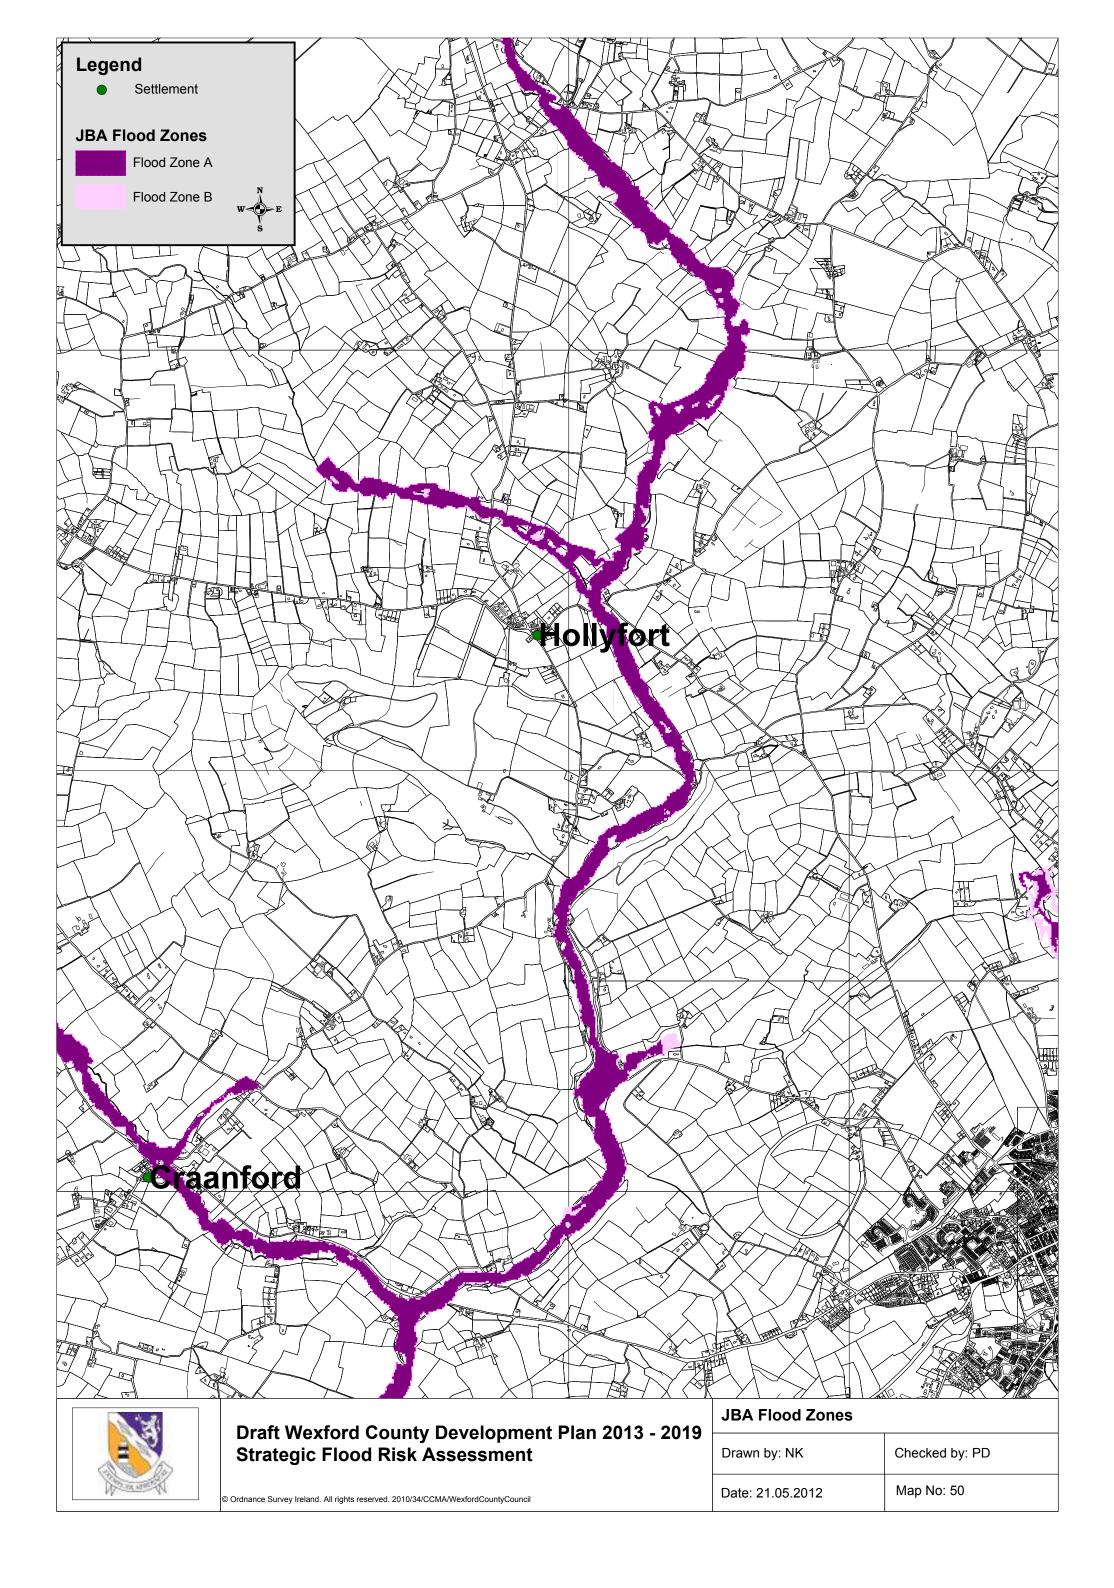

|   |  |      |  |  |      |  |  |   |  |  |

| JBA Flood Zones  |                |
|------------------|----------------|
| Drawn by: NK     | Checked by: PD |
| Date: 21.05.2012 | Map No: 22     |





| © Ordnance Survey Ireland. All rights reserved. 2010/34/CCMA/WexfordCountyCouncil |
|-----------------------------------------------------------------------------------|

| JBA Flood Zones  | 3A Flood Zones |  |
|------------------|----------------|--|
| Drawn by: NK     | Checked by: PD |  |
| Date: 21.05.2012 | Map No: 23     |  |



















































© Ordnance Survey Ireland. All rights reserved. 2010/34/CCMA/WexfordCountyCouncil

| Drawn by: NK     | Checked by: PD |  |
|------------------|----------------|--|
| Date: 21.05.2012 | Map No: 48     |  |











Strategic Flood Risk Assessment

© Ordnance Survey Ireland. All rights reserved. 2010/34/CCMA/WexfordCountyCouncil

| 9 |                  |                |  |
|---|------------------|----------------|--|
|   | Drawn by: NK     | Checked by: PD |  |
|   | Date: 21.05.2012 | Map No: 52     |  |