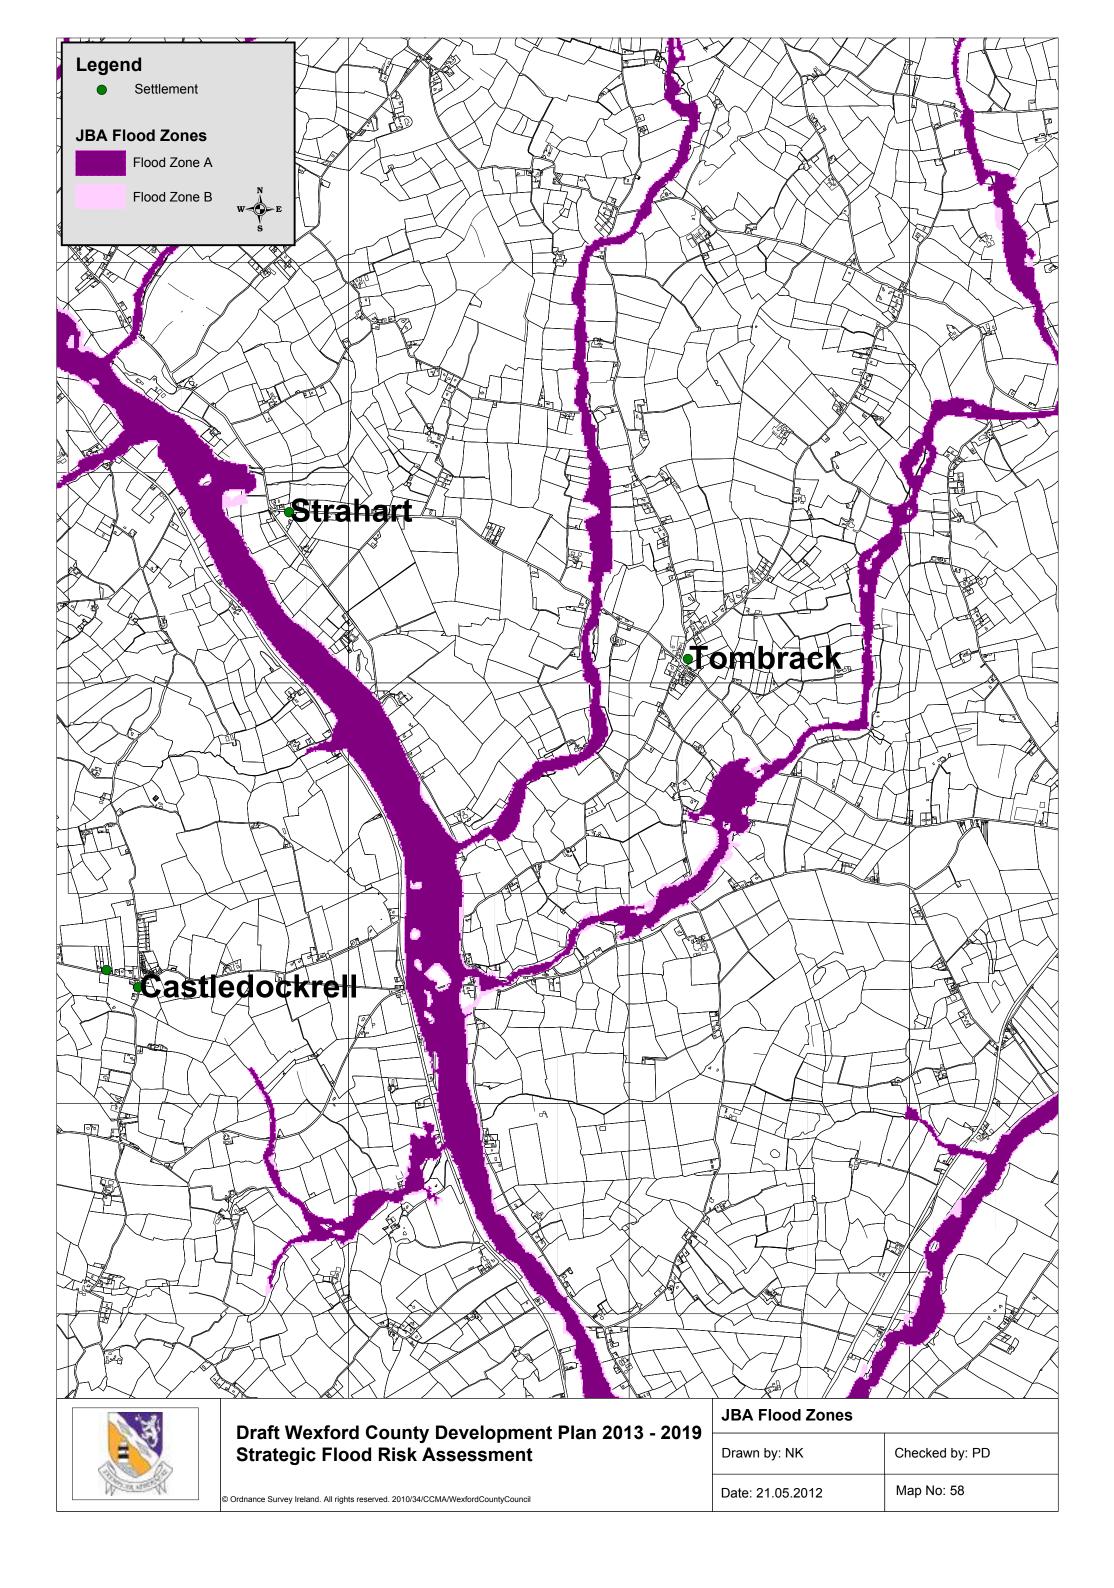

----------------------------------------------------------|

| JBA Flood Zones  | 3A Flood Zones |  |
|------------------|----------------|--|
| Drawn by: NK     | Checked by: PD |  |
| Date: 21.05.2012 | Map No: 23     |  |



















































© Ordnance Survey Ireland. All rights reserved. 2010/34/CCMA/WexfordCountyCouncil

| Drawn by: NK     | Checked by: PD |  |
|------------------|----------------|--|
| Date: 21.05.2012 | Map No: 48     |  |











Strategic Flood Risk Assessment

© Ordnance Survey Ireland. All rights reserved. 2010/34/CCMA/WexfordCountyCouncil

| 9 |                  |                |  |
|---|------------------|----------------|--|
|   | Drawn by: NK     | Checked by: PD |  |
|   | Date: 21.05.2012 | Map No: 52     |  |