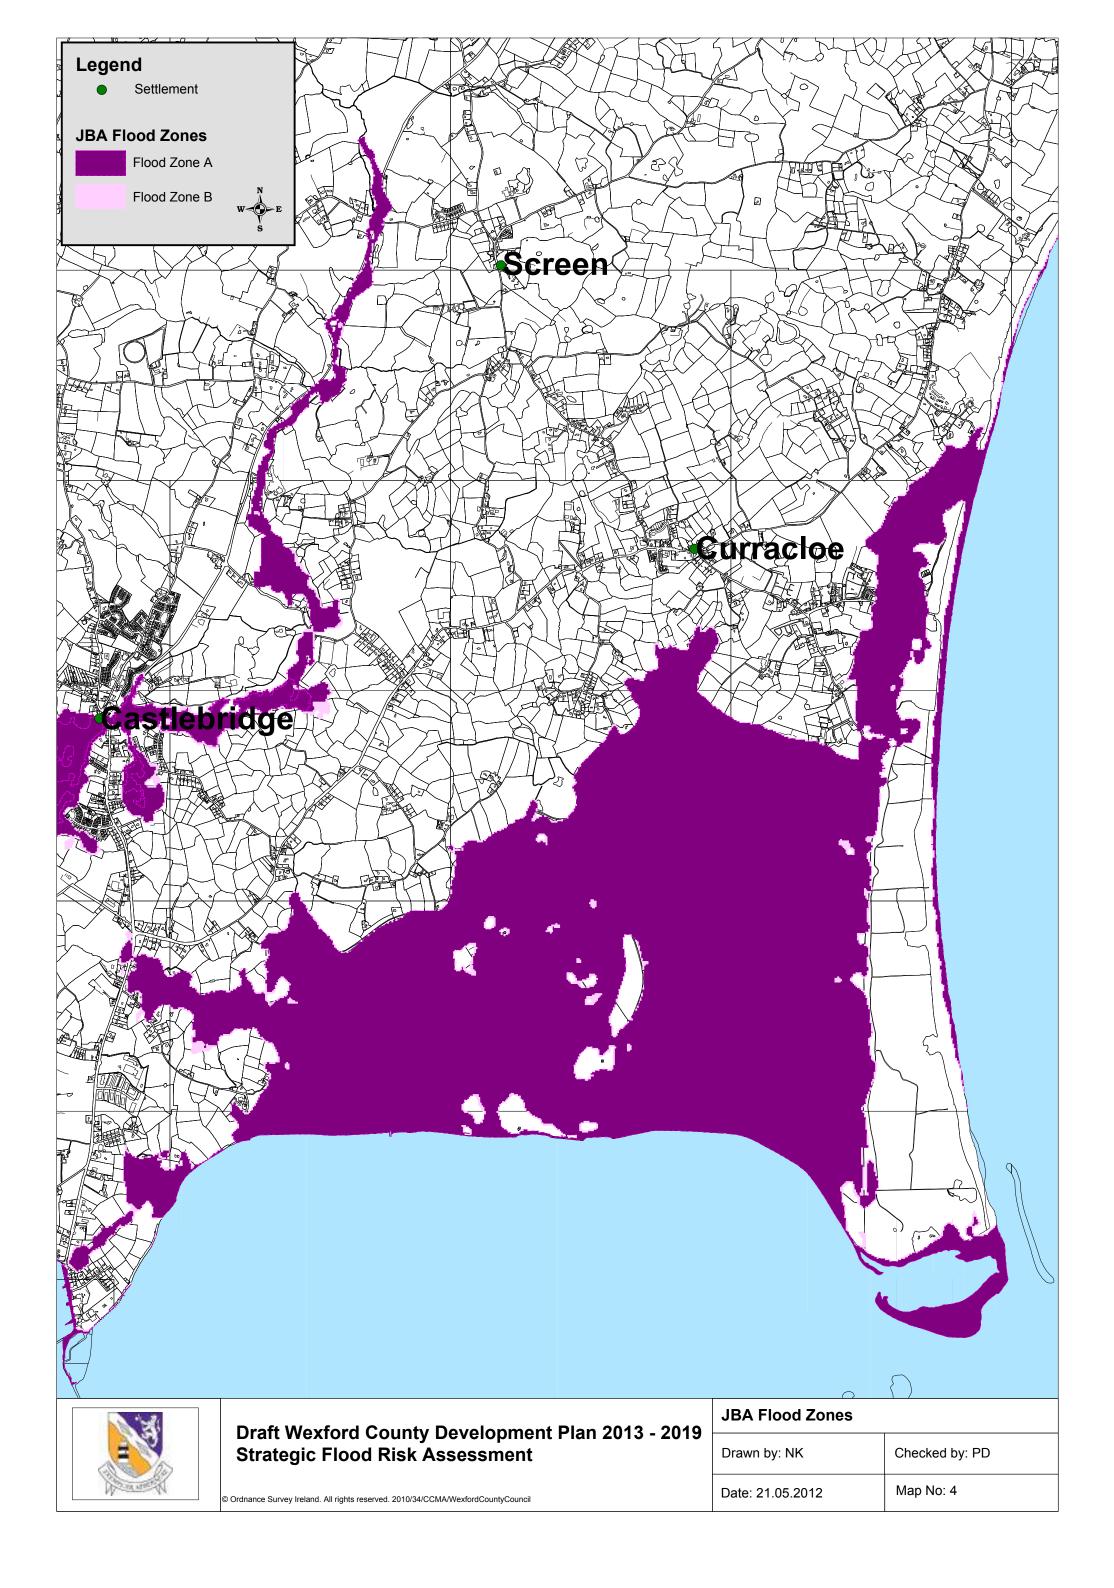

| • |                  |                |
|---|------------------|----------------|
| , | Drawn by: NK     | Checked by: PD |
|   | Date: 21.05.2012 | Map No: 14     |

|   | _ |  | <br> |  |  | <br> |  |  | _ |  |  |
|---|---|--|------|--|--|------|--|--|---|--|--|
| 1 |   |  |      |  |  |      |  |  |   |  |  |