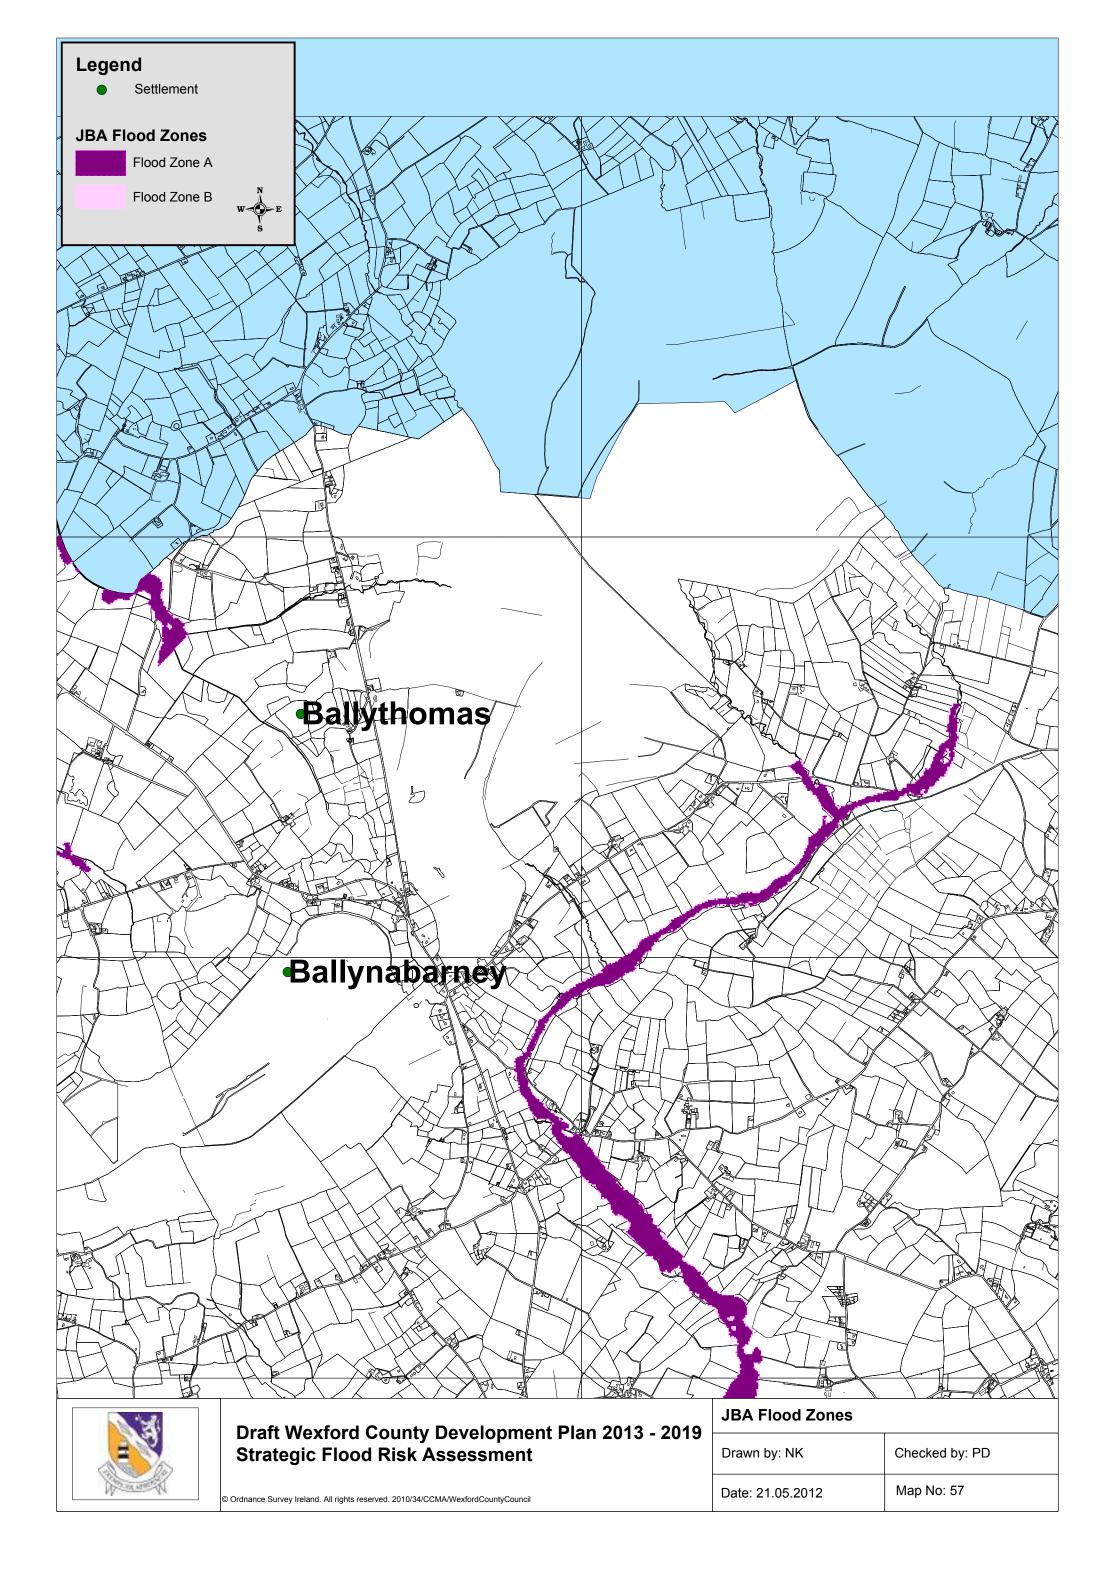

------------------------------------------------------------|

| JBA Flood Zones  | 3A Flood Zones |  |
|------------------|----------------|--|
| Drawn by: NK     | Checked by: PD |  |
| Date: 21.05.2012 | Map No: 23     |  |



















































© Ordnance Survey Ireland. All rights reserved. 2010/34/CCMA/WexfordCountyCouncil

| Drawn by: NK     | Checked by: PD |  |
|------------------|----------------|--|
| Date: 21.05.2012 | Map No: 48     |  |











Strategic Flood Risk Assessment

© Ordnance Survey Ireland. All rights reserved. 2010/34/CCMA/WexfordCountyCouncil

| 9 |                  |                |  |
|---|------------------|----------------|--|
|   | Drawn by: NK     | Checked by: PD |  |
|   | Date: 21.05.2012 | Map No: 52     |  |