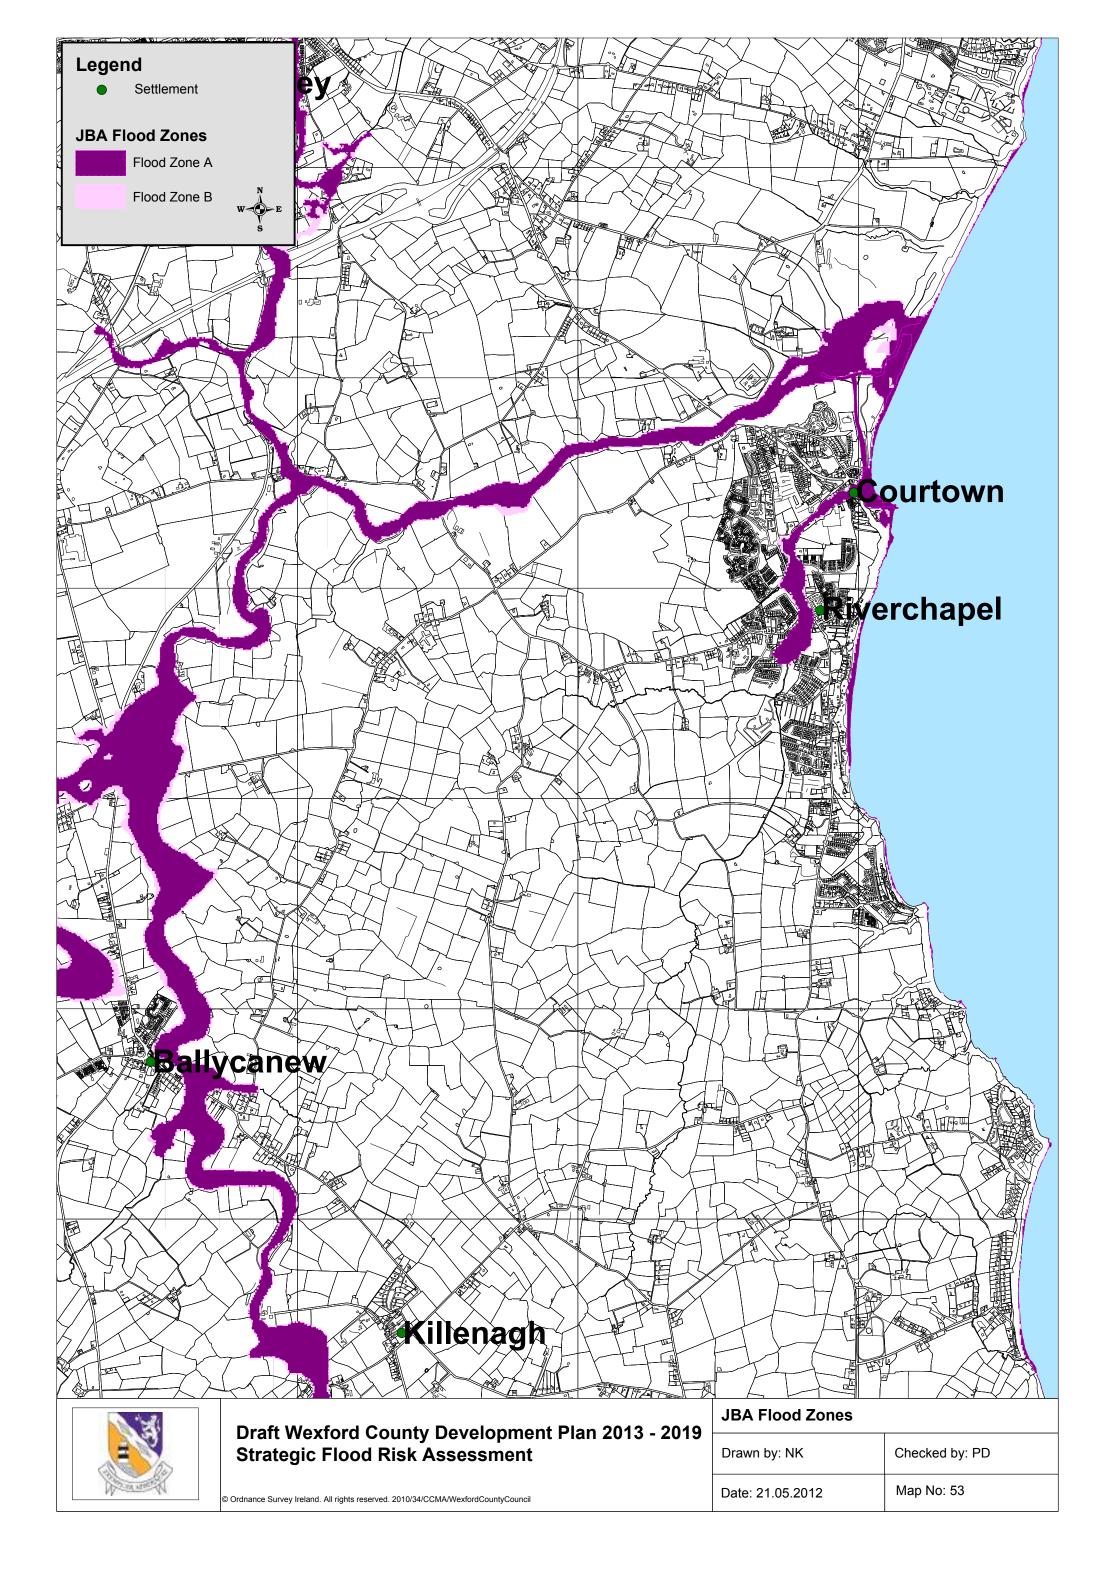

--------------------------------------------------------------------|

| JBA Flood Zones  | 3A Flood Zones |  |
|------------------|----------------|--|
| Drawn by: NK     | Checked by: PD |  |
| Date: 21.05.2012 | Map No: 23     |  |



















































© Ordnance Survey Ireland. All rights reserved. 2010/34/CCMA/WexfordCountyCouncil

| Drawn by: NK     | Checked by: PD |  |
|------------------|----------------|--|
| Date: 21.05.2012 | Map No: 48     |  |











Strategic Flood Risk Assessment

© Ordnance Survey Ireland. All rights reserved. 2010/34/CCMA/WexfordCountyCouncil

| 9 |                  |                |  |
|---|------------------|----------------|--|
|   | Drawn by: NK     | Checked by: PD |  |
|   | Date: 21.05.2012 | Map No: 52     |  |