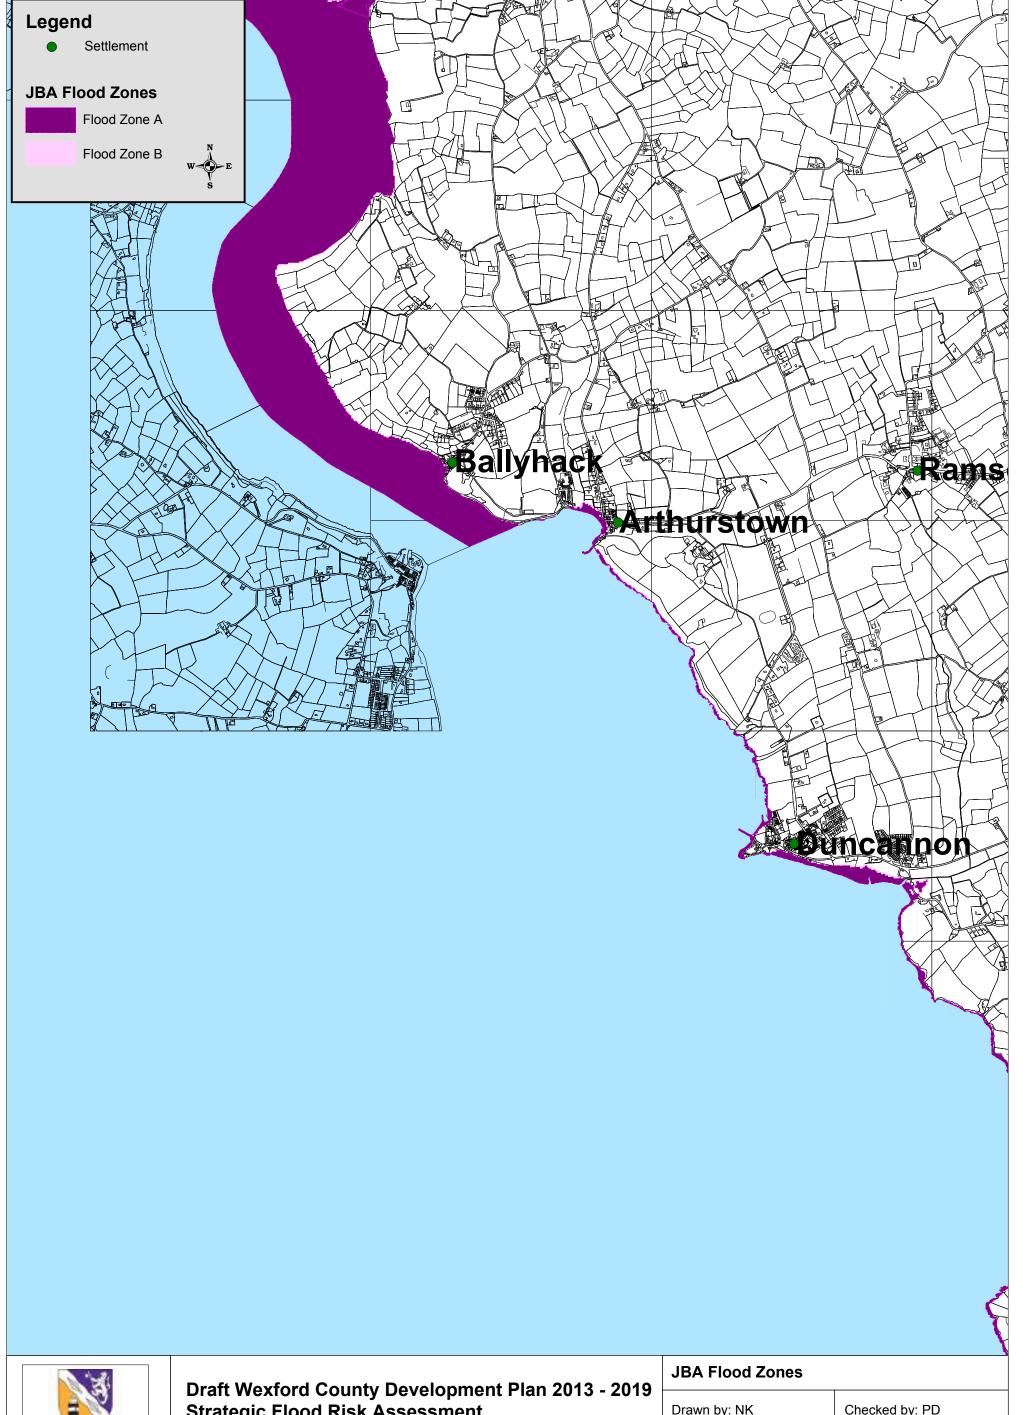

## Draft Wexford County Development Plan 2013-2019

Volume 7

Strategic Flood Risk Assessment

Appendix A

JBA Flood Zone Maps

| JBA Flood Zolles |                |
|------------------|----------------|
| Drawn by: NK     | Checked by: PD |
|                  | Man No. 4      |