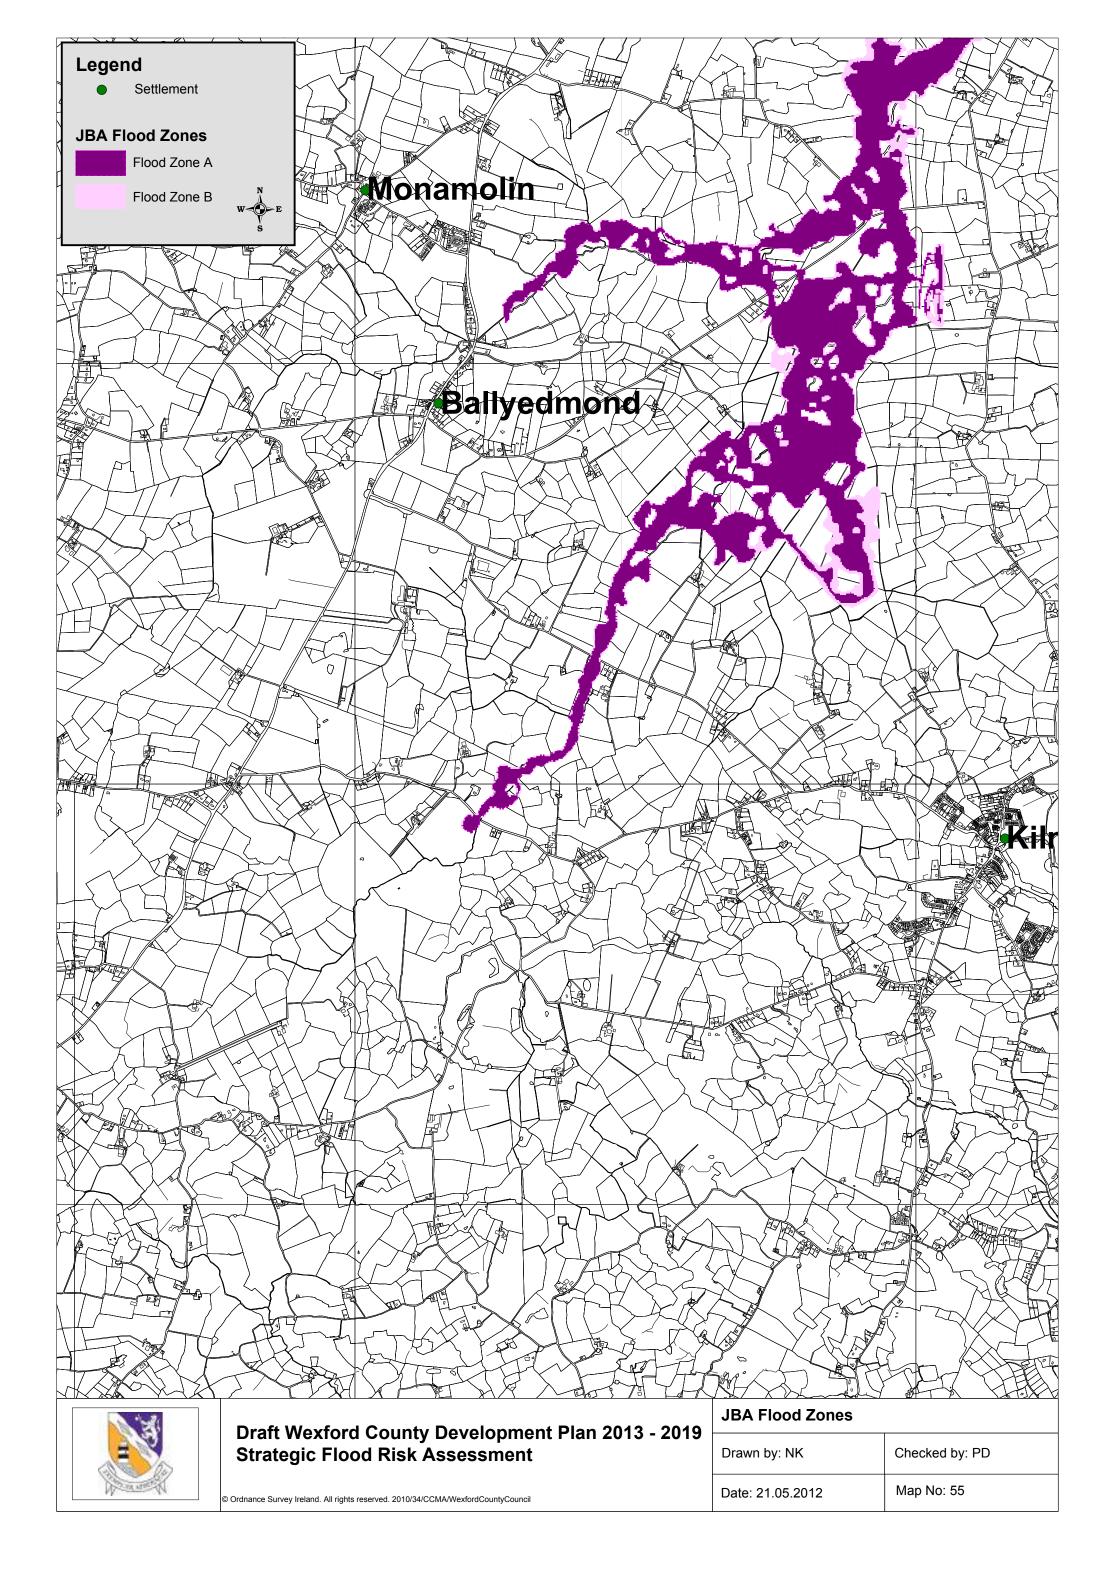

----------------------------------------------------------------|

| JBA Flood Zones  | 3A Flood Zones |  |
|------------------|----------------|--|
| Drawn by: NK     | Checked by: PD |  |
| Date: 21.05.2012 | Map No: 23     |  |



















































© Ordnance Survey Ireland. All rights reserved. 2010/34/CCMA/WexfordCountyCouncil

| Drawn by: NK     | Checked by: PD |  |
|------------------|----------------|--|
| Date: 21.05.2012 | Map No: 48     |  |











Strategic Flood Risk Assessment

© Ordnance Survey Ireland. All rights reserved. 2010/34/CCMA/WexfordCountyCouncil

| 9 |                  |                |  |
|---|------------------|----------------|--|
|   | Drawn by: NK     | Checked by: PD |  |
|   | Date: 21.05.2012 | Map No: 52     |  |