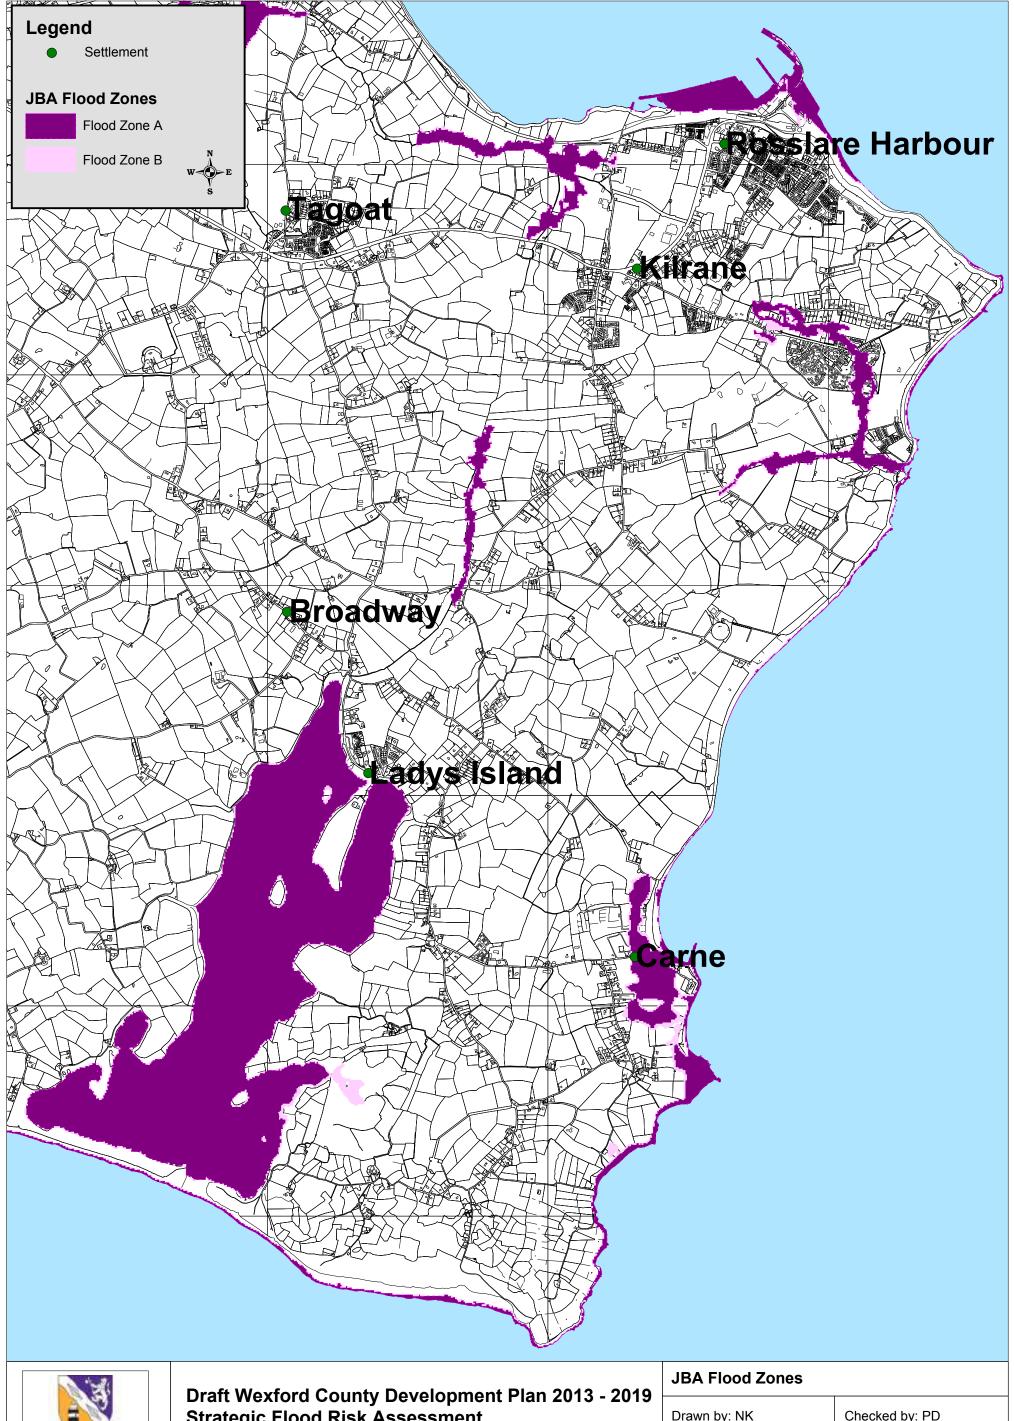

| Drawn by: NK     | Checked by: PD |
|------------------|----------------|
| Date: 21.05.2012 | Map No: 1      |

| otrategie i 100a Max Assessment |  |
|---------------------------------|--|
|                                 |  |
|                                 |  |