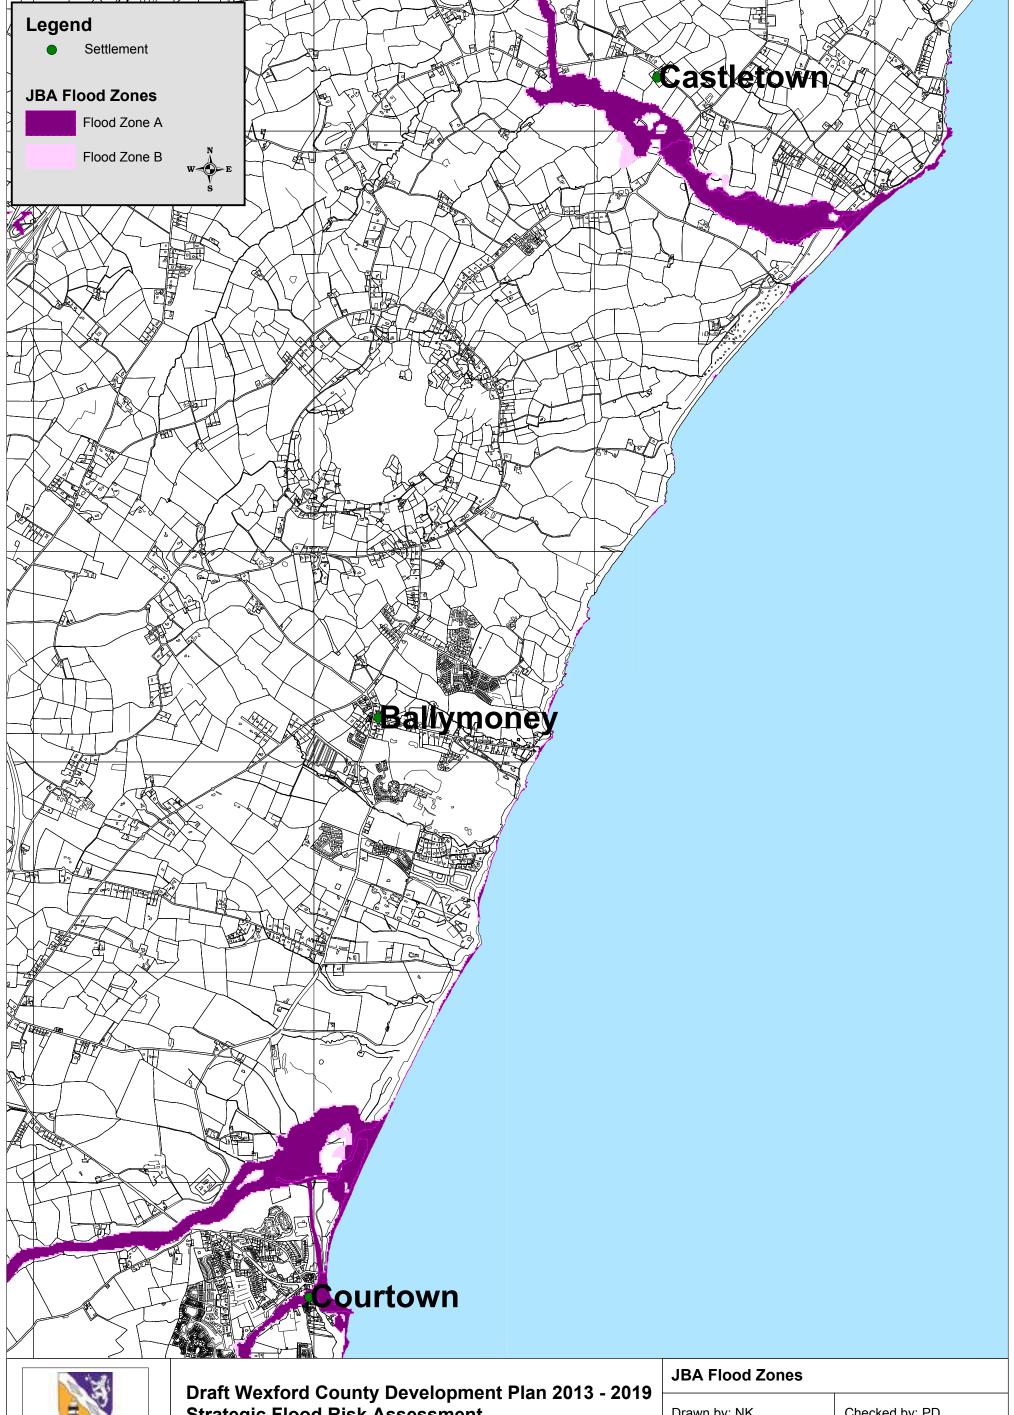

| 9 |                  |                |  |
|---|------------------|----------------|--|
|   | Drawn by: NK     | Checked by: PD |  |
|   | Date: 21.05.2012 | Map No: 52     |  |