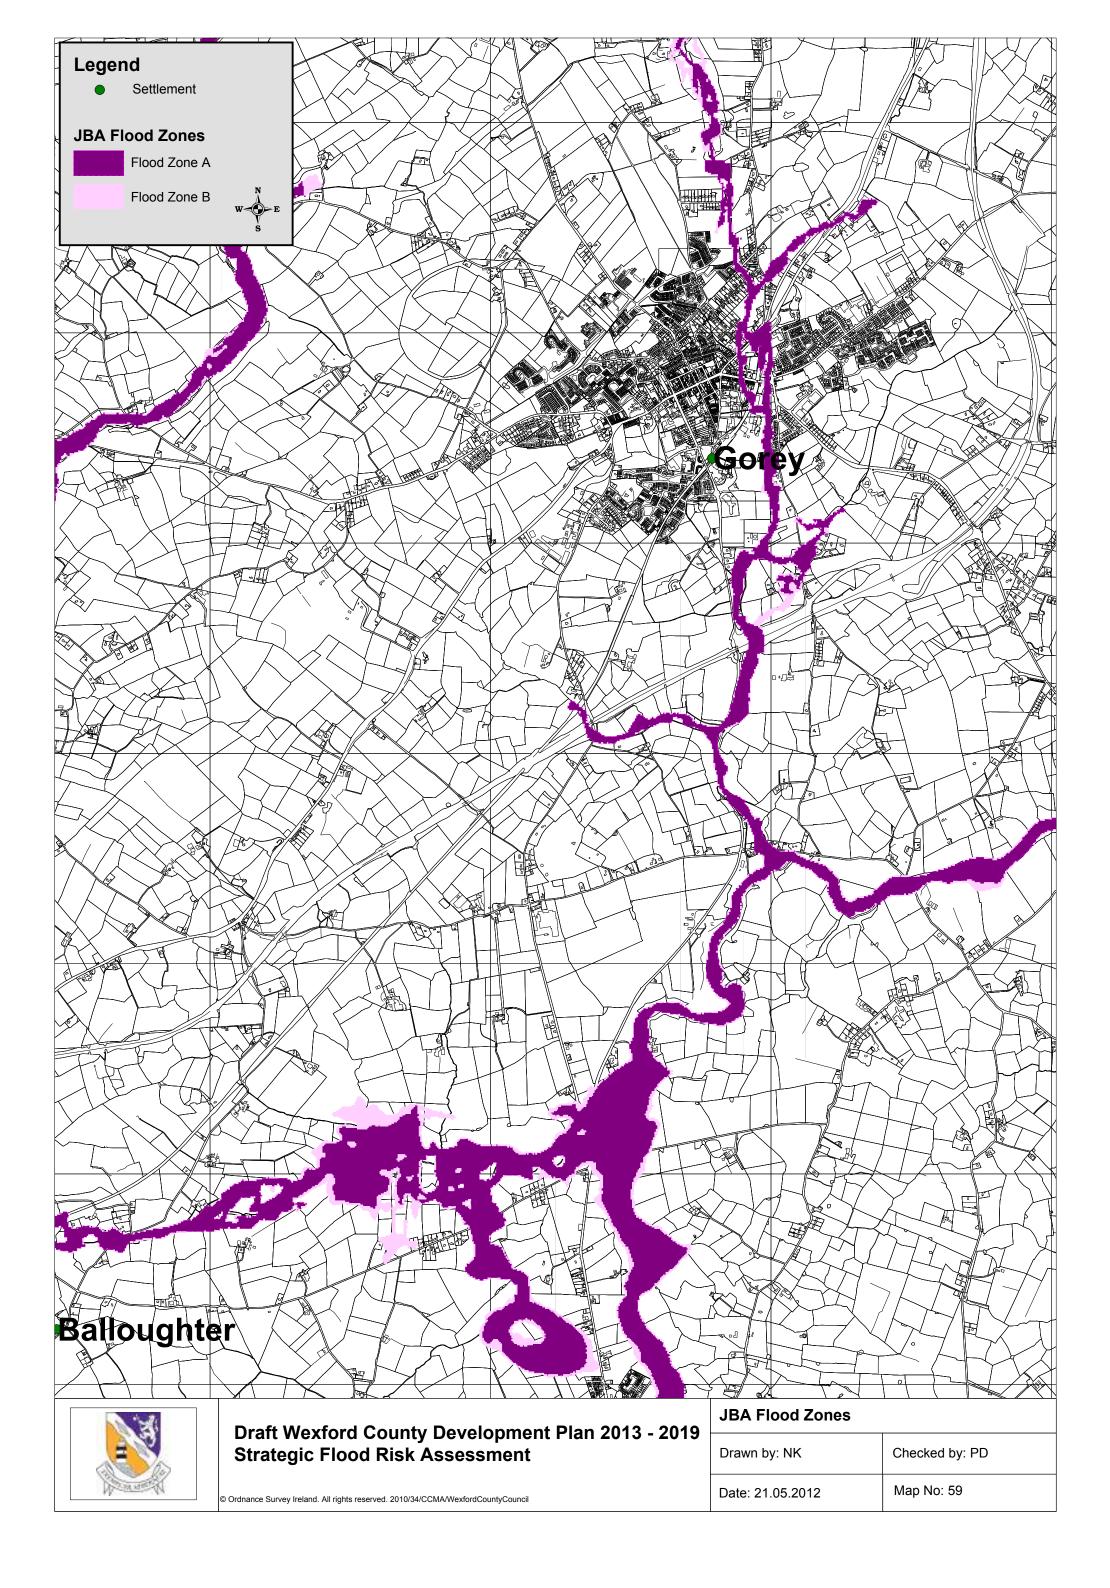

--------------------------------------------------------|

| JBA Flood Zones  | 3A Flood Zones |  |
|------------------|----------------|--|
| Drawn by: NK     | Checked by: PD |  |
| Date: 21.05.2012 | Map No: 23     |  |



















































© Ordnance Survey Ireland. All rights reserved. 2010/34/CCMA/WexfordCountyCouncil

| Drawn by: NK     | Checked by: PD |  |
|------------------|----------------|--|
| Date: 21.05.2012 | Map No: 48     |  |











Strategic Flood Risk Assessment

© Ordnance Survey Ireland. All rights reserved. 2010/34/CCMA/WexfordCountyCouncil

| 9 |                  |                |  |
|---|------------------|----------------|--|
|   | Drawn by: NK     | Checked by: PD |  |
|   | Date: 21.05.2012 | Map No: 52     |  |