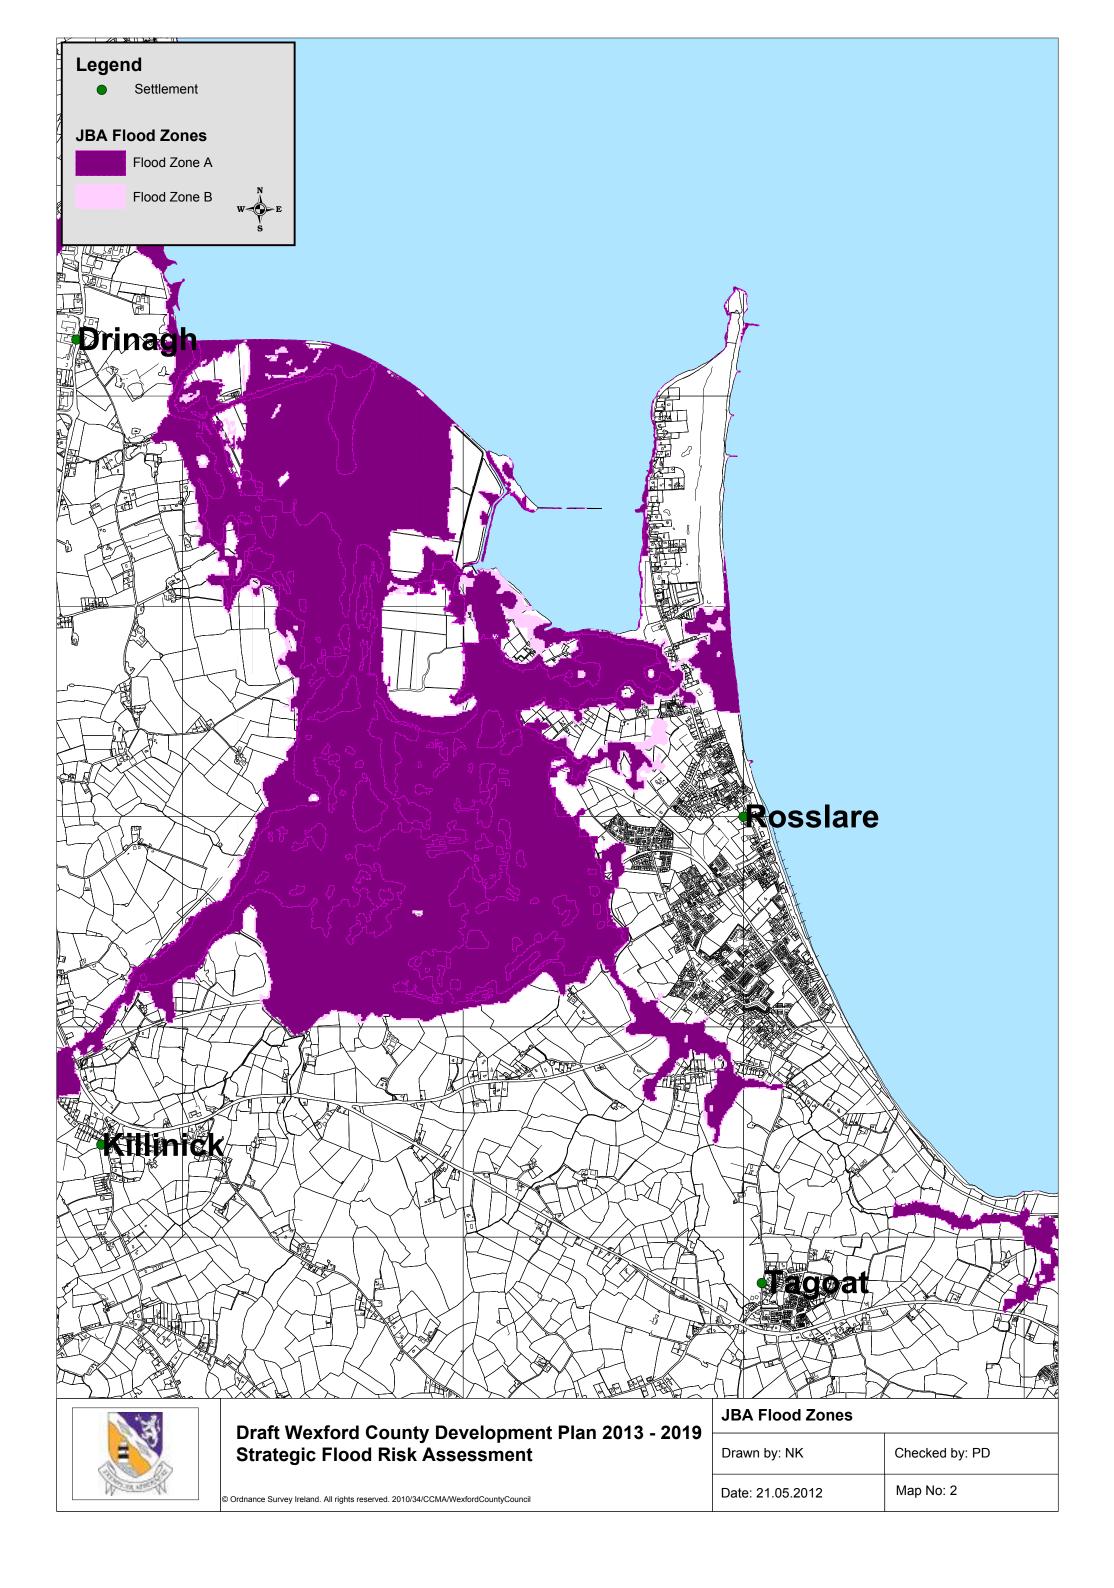

| 2 | JBA Flood Zones  |                |
|---|------------------|----------------|
| , | Drawn by: NK     | Checked by: PD |
|   | Date: 21.05.2012 | Map No: 6      |

| <b>.</b> | JBA Flood Zones  |                |
|----------|------------------|----------------|
| ,        | Drawn by: NK     | Checked by: PD |
|          | Date: 21.05.2012 | Map No: 9      |