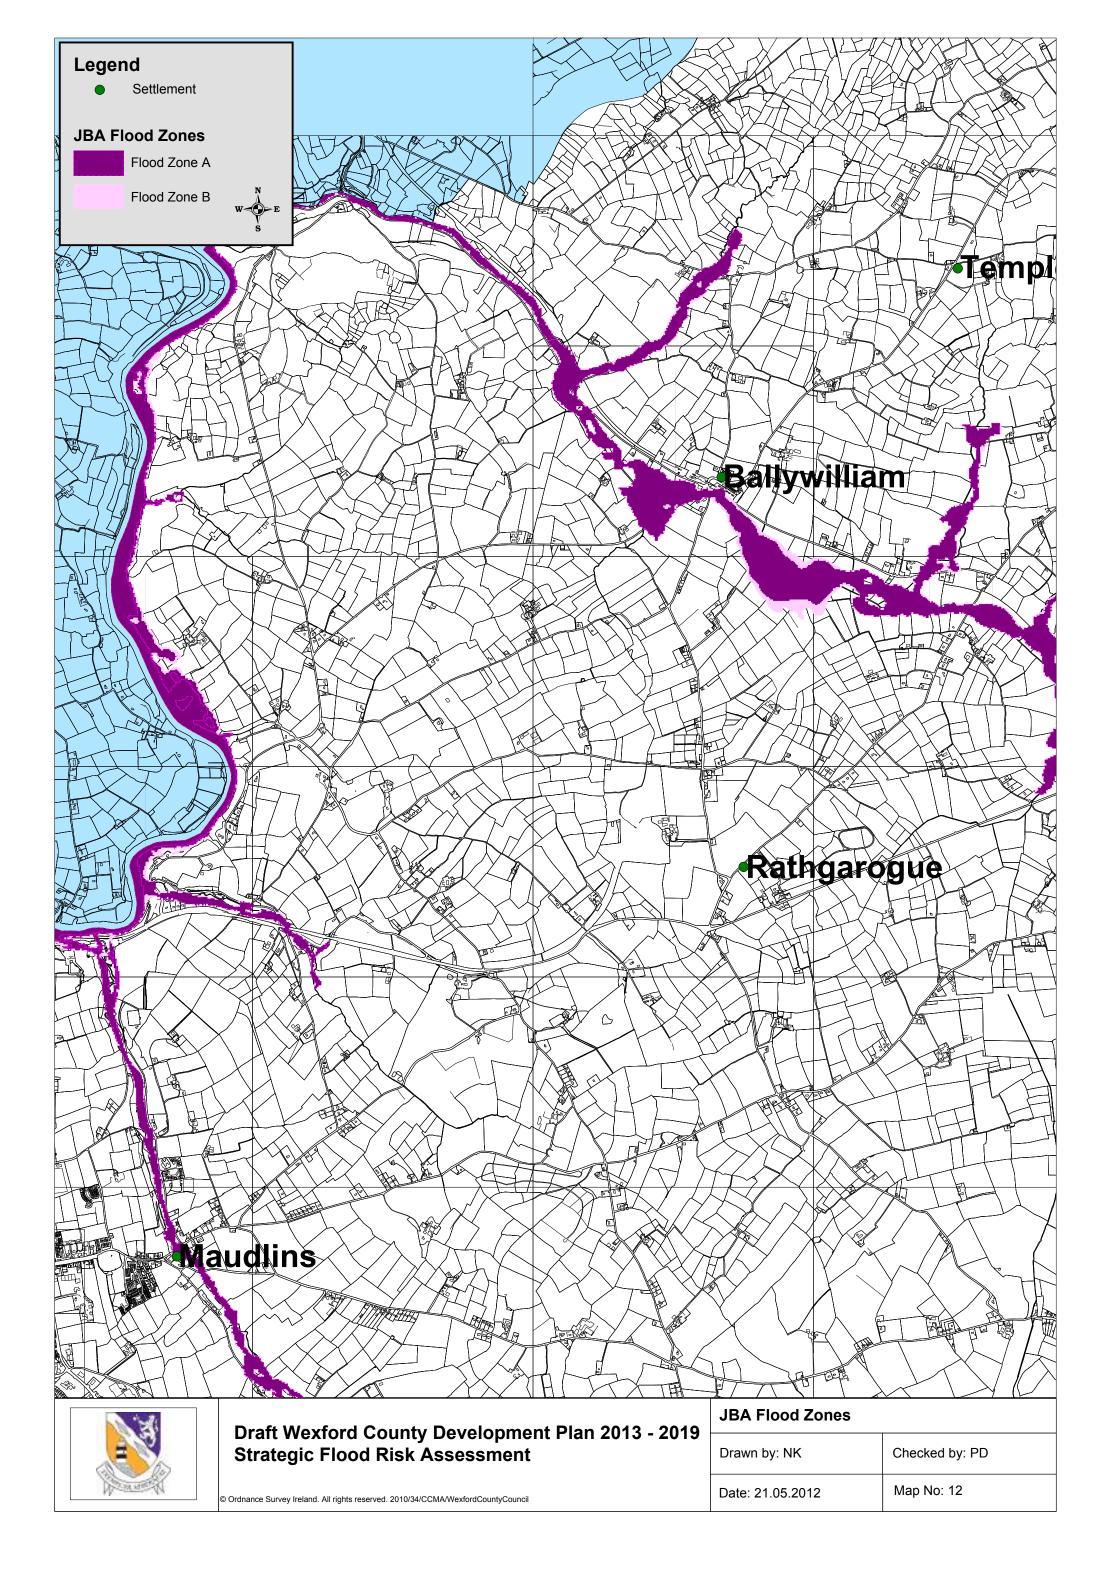

## Draft Wexford County Development Plan 2013-2019

Volume 7

Strategic Flood Risk Assessment

Appendix A

JBA Flood Zone Maps

| JBA Flood Zolles |                |
|------------------|----------------|
| Drawn by: NK     | Checked by: PD |
|                  | Man No. 4      |