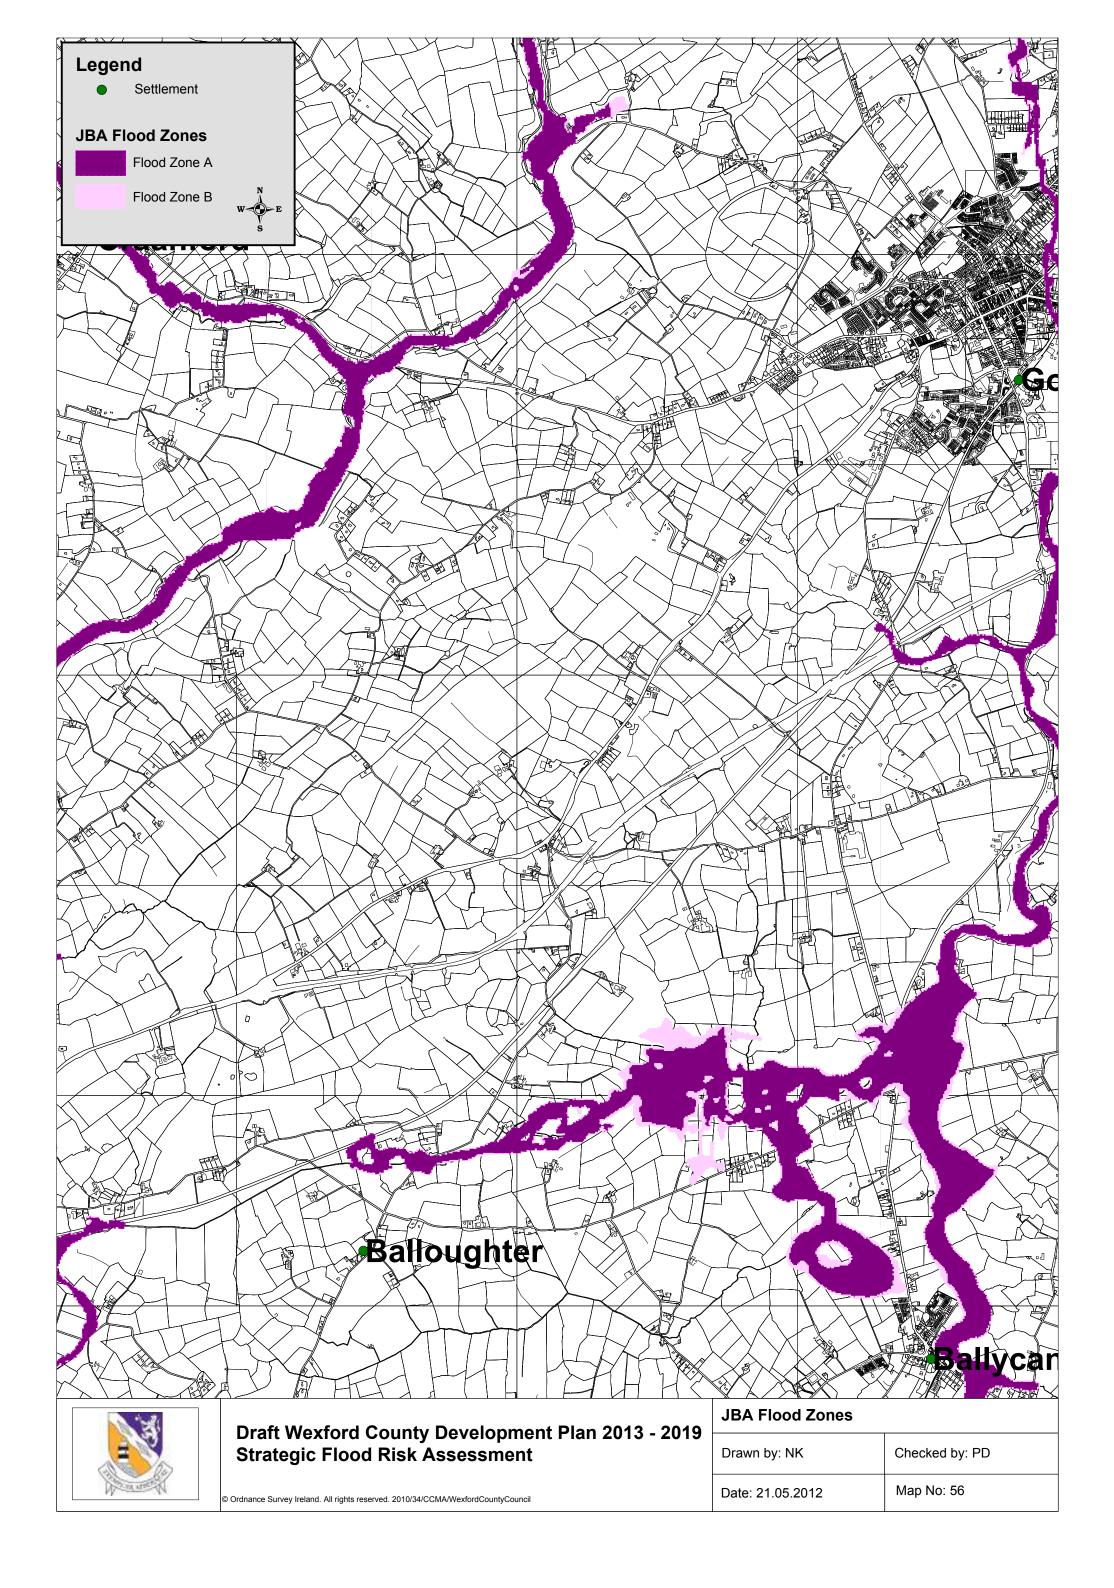

| 9 |                  |                |  |
|---|------------------|----------------|--|
|   | Drawn by: NK     | Checked by: PD |  |
|   | Date: 21.05.2012 | Map No: 52     |  |