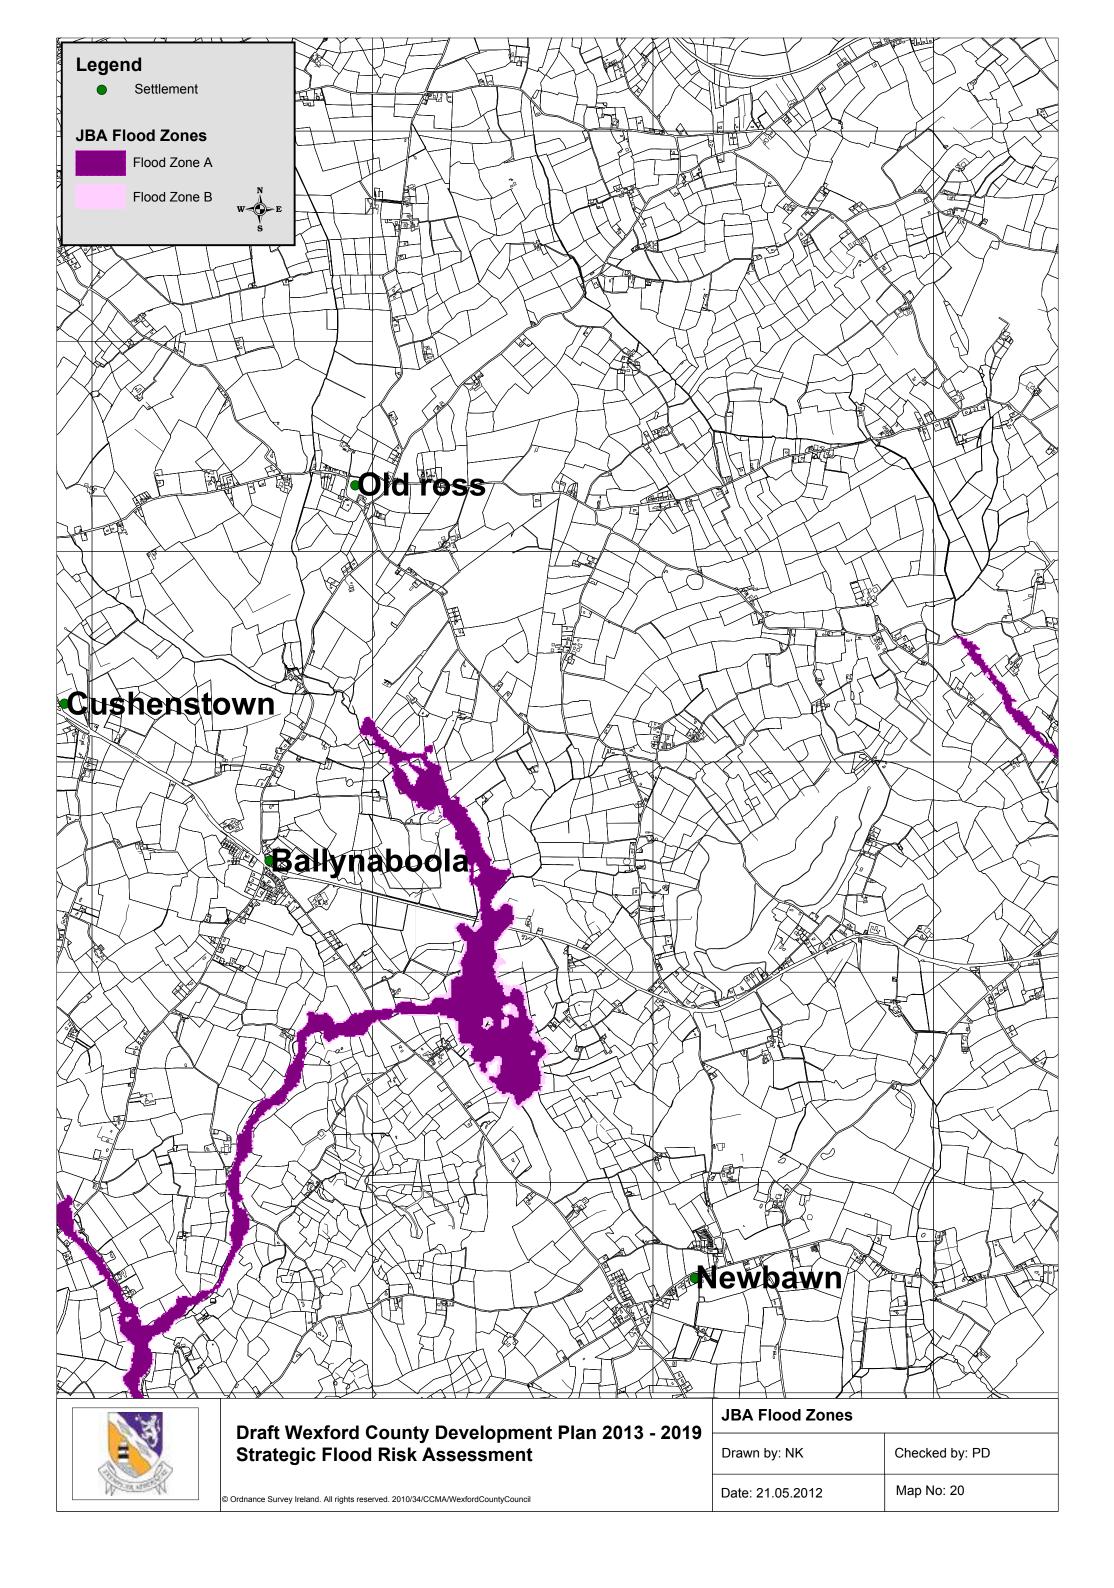

----------|----------------|
| , | Drawn by: NK     | Checked by: PD |
|   | Date: 21.05.2012 | Map No: 6      |









| <b>.</b> | JBA Flood Zones  |                |
|----------|------------------|----------------|
| ,        | Drawn by: NK     | Checked by: PD |
|          | Date: 21.05.2012 | Map No: 9      |











| © Ordnance Survey Ireland. All rights reserved. 2010/34/CCMA/WexfordCountyCouncil |
|-----------------------------------------------------------------------------------|

| Drawn by: NK     | Checked by: PD |
|------------------|----------------|
| Date: 21.05.2012 | Map No: 13     |





| • |                  |                |
|---|------------------|----------------|
| , | Drawn by: NK     | Checked by: PD |
|   | Date: 21.05.2012 | Map No: 14     |



















|   | _ |  | <br> |  |  | <br> |  |  | _ |  |  |
|---|---|--|------|--|--|------|--|--|---|--|--|
| 1 |   |  |      |  |  |      |  |  |   |  |  |

| JBA Flood Zones  |                |
|------------------|----------------|
| Drawn by: NK     | Checked by: PD |
| Date: 21.05.2012 | Map No: 22     |





| © Ordnance Survey Ireland. All rights reserved. 2010/34/CCMA/WexfordCountyCouncil |
|-----------------------------------------------------------------------------------|

| JBA Flood Zones  | 3A Flood Zones |  |
|------------------|----------------|--|
| Drawn by: NK     | Checked by: PD |  |
| Date: 21.05.2012 | Map No: 23     |  |



















































© Ordnance Survey Ireland. All rights reserved. 2010/34/CCMA/WexfordCountyCouncil

| Drawn by: NK