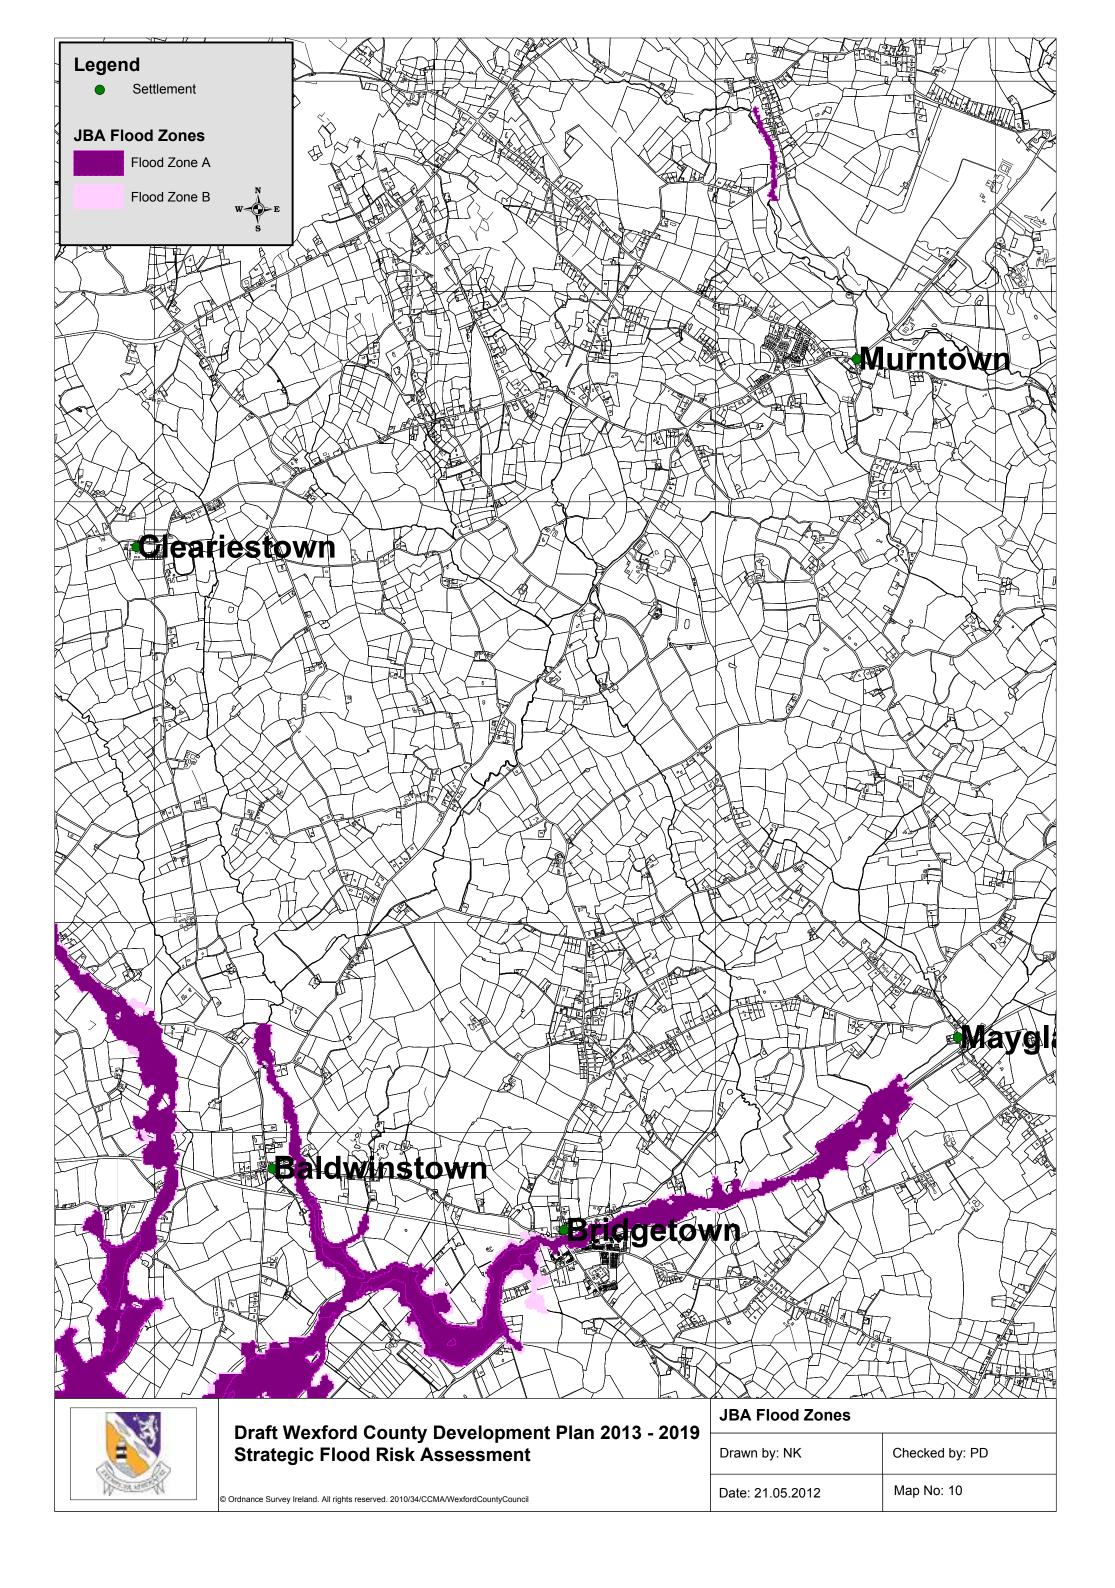

## Draft Wexford County Development Plan 2013-2019

Volume 7

Strategic Flood Risk Assessment

Appendix A

JBA Flood Zone Maps

| JBA Flood Zolles |                |
|------------------|----------------|
| Drawn by: NK     | Checked by: PD |
|                  | Man No. 4      |