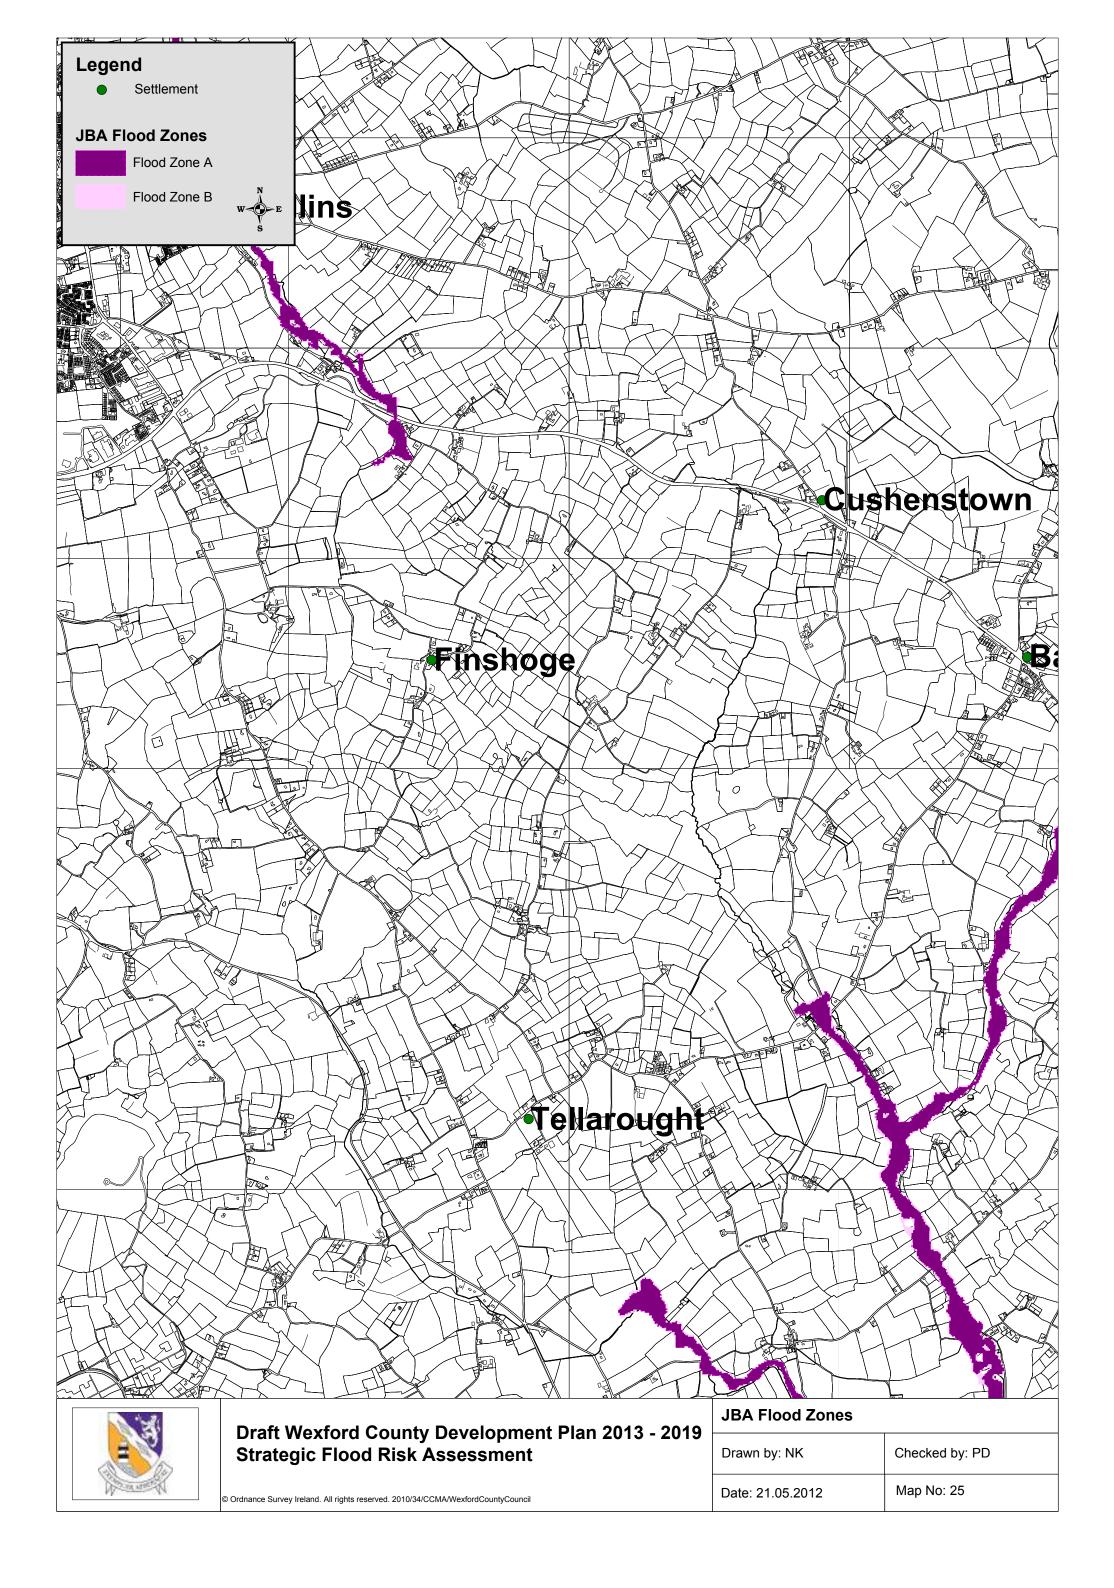

|
|---|------------------|----------------|
| , | Drawn by: NK     | Checked by: PD |
|   | Date: 21.05.2012 | Map No: 14     |



















|   | _ |  | <br> |  |  | <br> |  |  | _ |  |  |
|---|---|--|------|--|--|------|--|--|---|--|--|
| 1 |   |  |      |  |  |      |  |  |   |  |  |

| JBA Flood Zones  |                |
|------------------|----------------|
| Drawn by: NK     | Checked by: PD |
| Date: 21.05.2012 | Map No: 22     |





| © Ordnance Survey Ireland. All rights reserved. 2010/34/CCMA/WexfordCountyCouncil |
|-----------------------------------------------------------------------------------|

| JBA Flood Zones  | 3A Flood Zones |  |
|------------------|----------------|--|
| Drawn by: NK     | Checked by: PD |  |
| Date: 21.05.2012 | Map No: 23     |  |



















































© Ordnance Survey Ireland. All rights reserved. 2010/34/CCMA/WexfordCountyCouncil

| Drawn by: NK     | Checked by: PD |  |
|------------------|----------------|--|
| Date: 21.05.2012 | Map No: 48     |  |











Strategic Flood Risk Assessment

© Ordnance Survey Ireland. All rights reserved. 2010/34/CCMA/WexfordCountyCouncil

| 9 |                  |                |  |
|---|------------------|----------------|--|
|   | Drawn by: NK     | Checked by: PD |  |
|   | Date: 21.05.2012 | Map No: 52     |  |