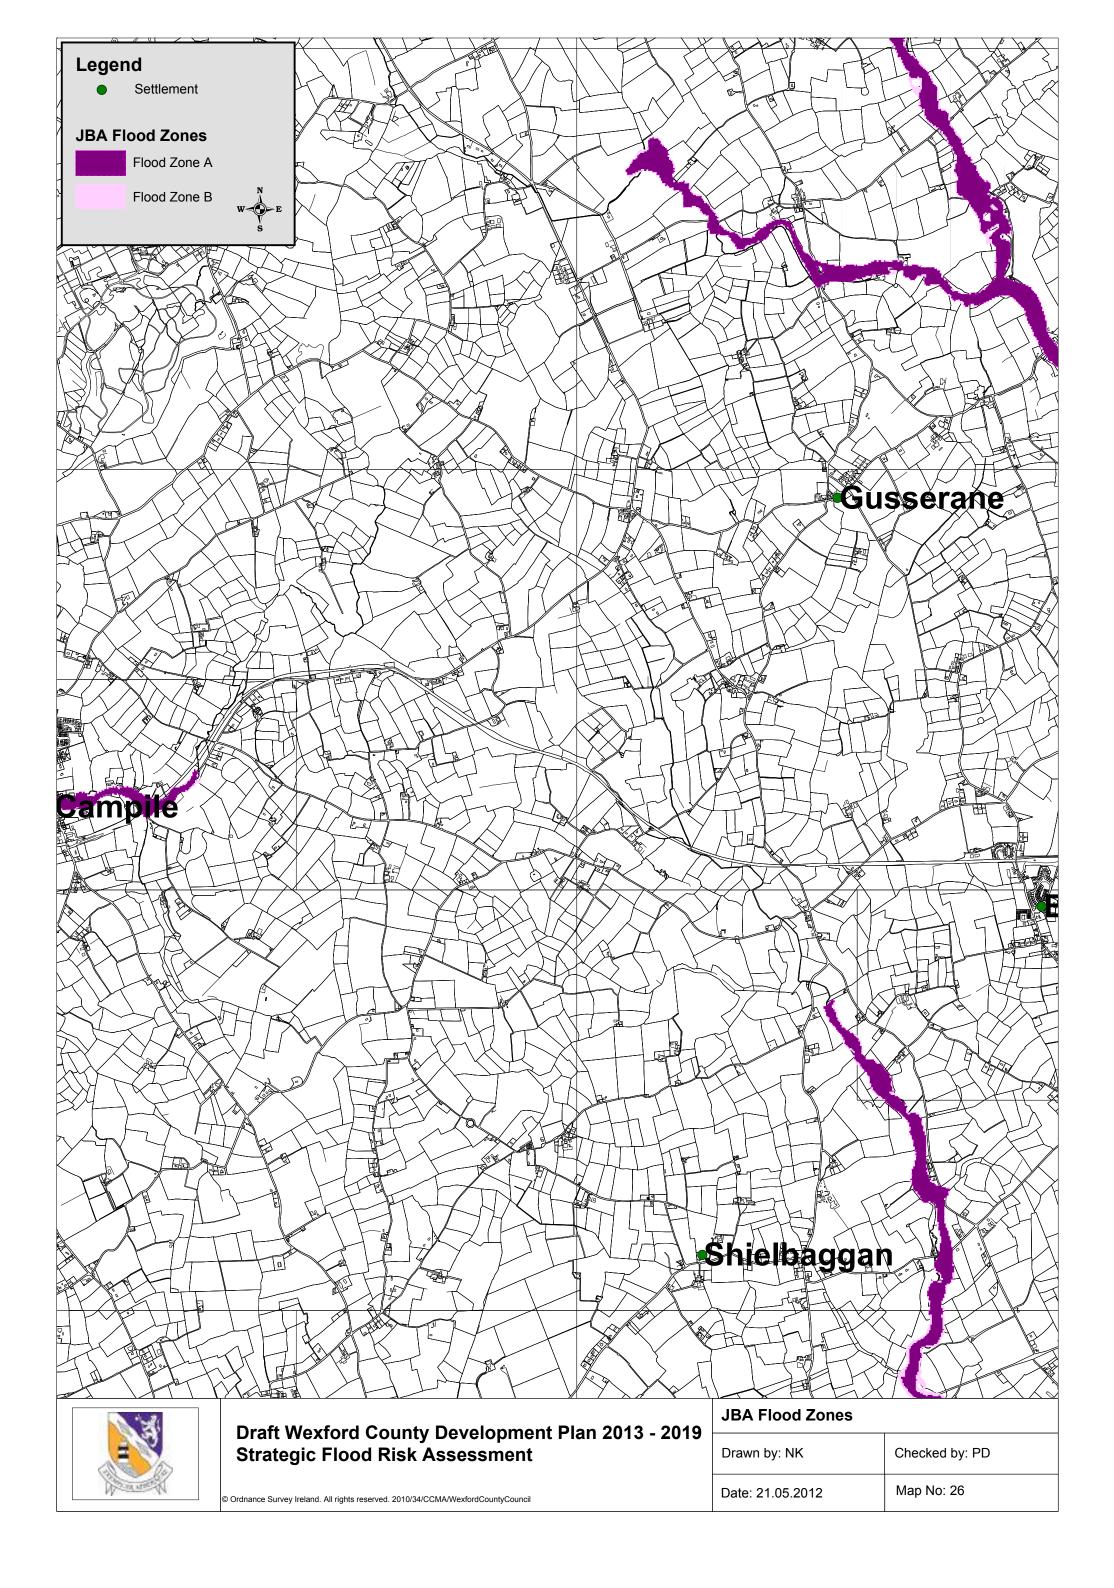

|
|---|------------------|----------------|
| , | Drawn by: NK     | Checked by: PD |
|   | Date: 21.05.2012 | Map No: 14     |



















|   | _ |  | <br> |  |  | <br> |  |  | _ |  |  |
|---|---|--|------|--|--|------|--|--|---|--|--|
| 1 |   |  |      |  |  |      |  |  |   |  |  |

| JBA Flood Zones  |                |
|------------------|----------------|
| Drawn by: NK     | Checked by: PD |
| Date: 21.05.2012 | Map No: 22     |





| © Ordnance Survey Ireland. All rights reserved. 2010/34/CCMA/WexfordCountyCouncil |
|-----------------------------------------------------------------------------------|

| JBA Flood Zones  | 3A Flood Zones |  |
|------------------|----------------|--|
| Drawn by: NK     | Checked by: PD |  |
| Date: 21.05.2012 | Map No: 23     |  |



















































© Ordnance Survey Ireland. All rights reserved. 2010/34/CCMA/WexfordCountyCouncil

| Drawn by: NK     | Checked by: PD |  |
|------------------|----------------|--|
| Date: 21.05.2012 | Map No: 48     |  |











Strategic Flood Risk Assessment

© Ordnance Survey Ireland. All rights reserved. 2010/34/CCMA/WexfordCountyCouncil

| 9 |                  |                |  |
|---|------------------|----------------|--|
|   | Drawn by: NK     | Checked by: PD |  |
|   | Date: 21.05.2012 | Map No: 52     |  |