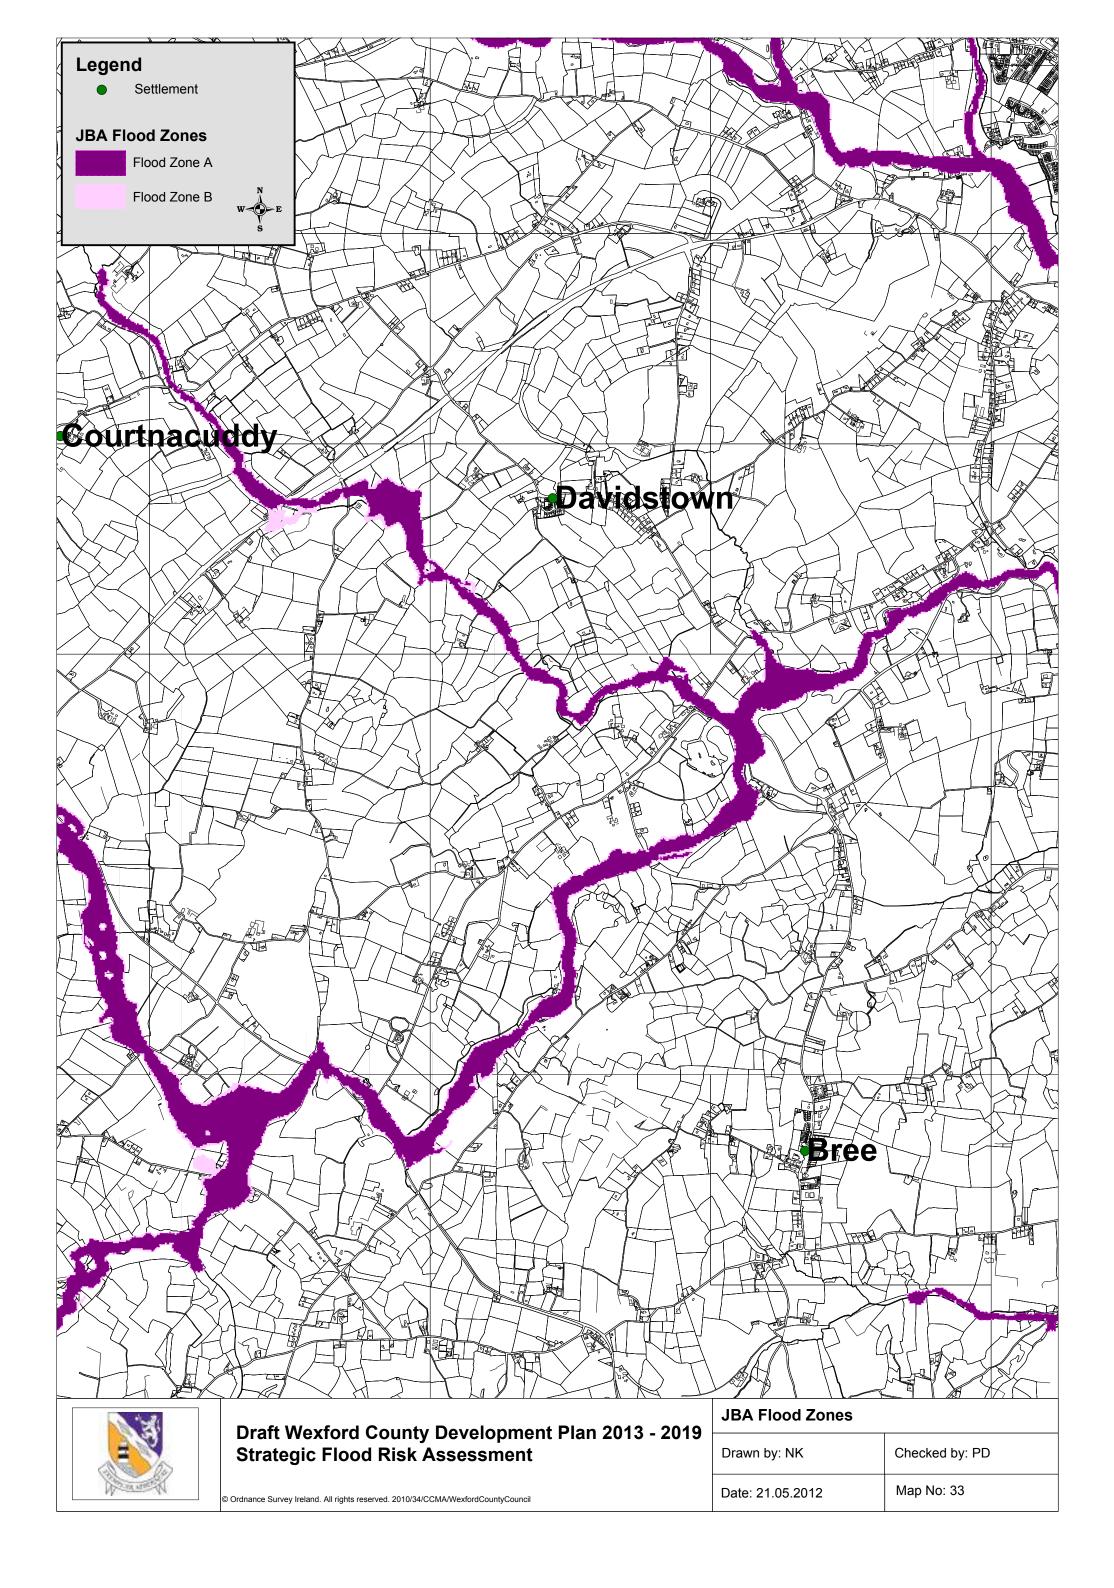

-----------------|----------------|
| , | Drawn by: NK     | Checked by: PD |
|   | Date: 21.05.2012 | Map No: 14     |



















|   | _ |  | <br> |  |  | <br> |  |  | _ |  |  |
|---|---|--|------|--|--|------|--|--|---|--|--|
| 1 |   |  |      |  |  |      |  |  |   |  |  |

| JBA Flood Zones  |                |
|------------------|----------------|
| Drawn by: NK     | Checked by: PD |
| Date: 21.05.2012 | Map No: 22     |





| © Ordnance Survey Ireland. All rights reserved. 2010/34/CCMA/WexfordCountyCouncil |
|-----------------------------------------------------------------------------------|

| JBA Flood Zones  | 3A Flood Zones |  |
|------------------|----------------|--|
| Drawn by: NK     | Checked by: PD |  |
| Date: 21.05.2012 | Map No: 23     |  |



















































© Ordnance Survey Ireland. All rights reserved. 2010/34/CCMA/WexfordCountyCouncil

| Drawn by: NK     | Checked by: PD |  |
|------------------|----------------|--|
| Date: 21.05.2012 | Map No: 48     |  |











Strategic Flood Risk Assessment

© Ordnance Survey Ireland. All rights reserved. 2010/34/CCMA/WexfordCountyCouncil

| 9 |                  |                |  |
|---|------------------|----------------|--|
|   | Drawn by: NK     | Checked by: PD |  |
|   | Date: 21.05.2012 | Map No: 52     |  |