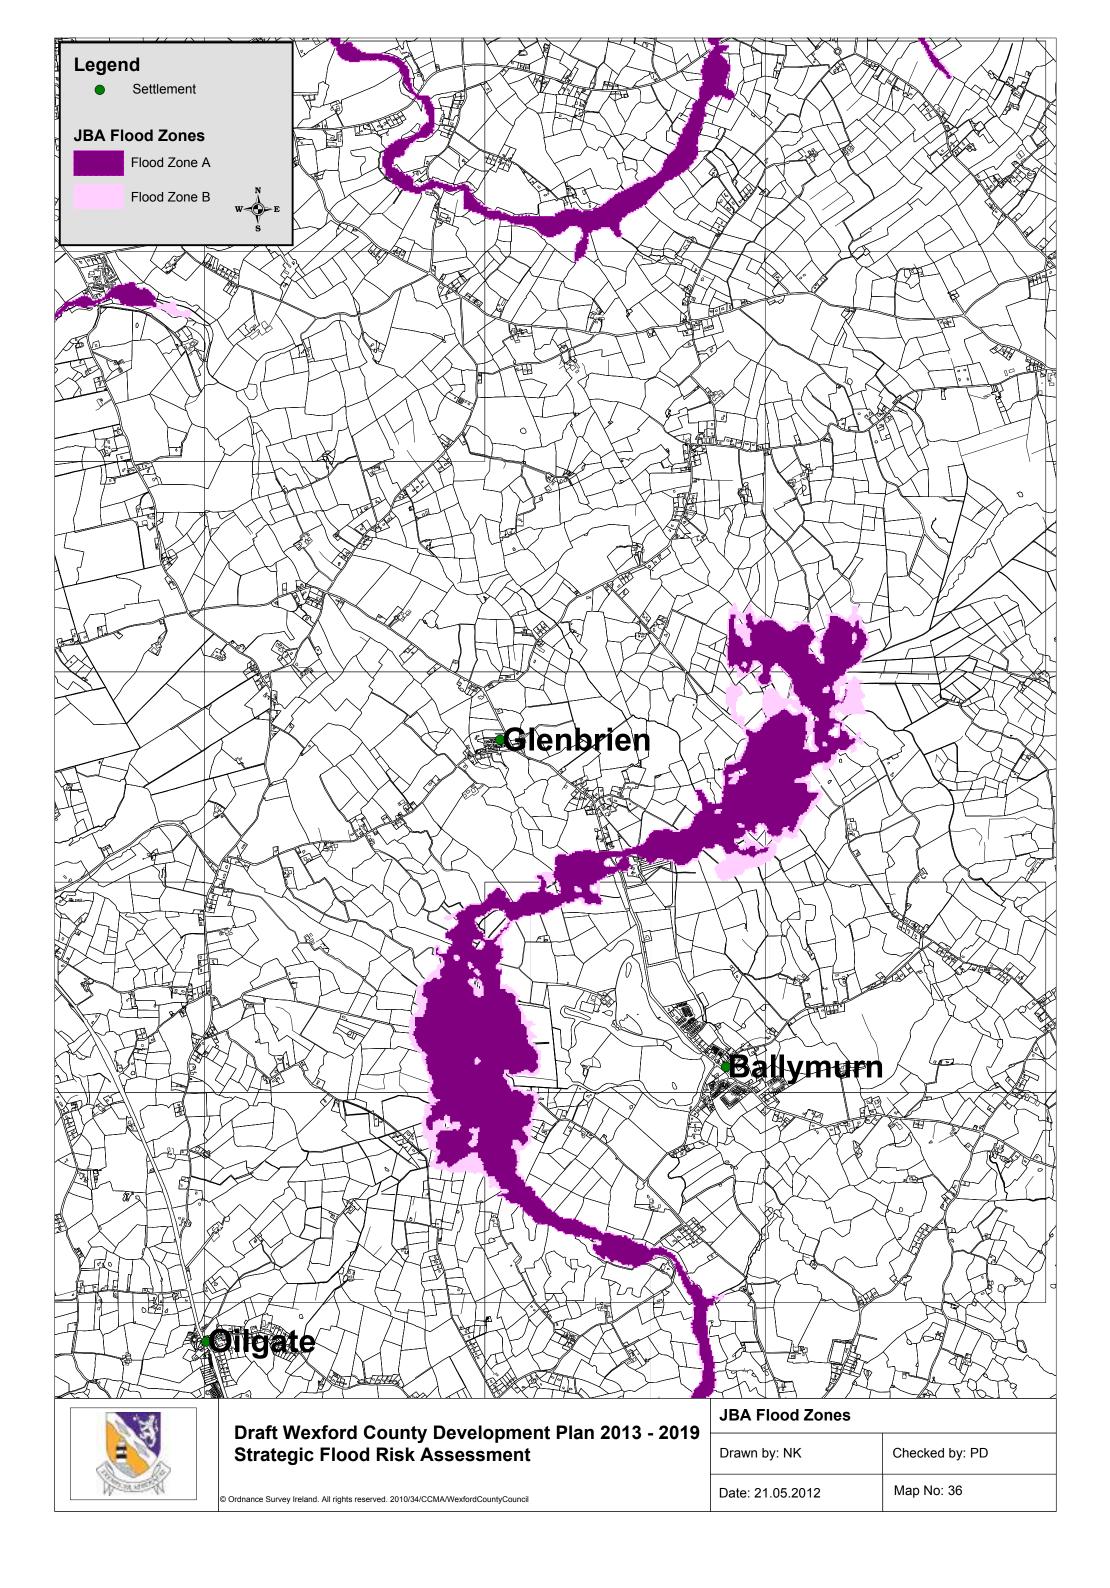

-----------|----------------|
| , | Drawn by: NK     | Checked by: PD |
|   | Date: 21.05.2012 | Map No: 14     |



















|   | _ |  | <br> |  |  | <br> |  |  | _ |  |  |
|---|---|--|------|--|--|------|--|--|---|--|--|
| 1 |   |  |      |  |  |      |  |  |   |  |  |

| JBA Flood Zones  |                |
|------------------|----------------|
| Drawn by: NK     | Checked by: PD |
| Date: 21.05.2012 | Map No: 22     |





| © Ordnance Survey Ireland. All rights reserved. 2010/34/CCMA/WexfordCountyCouncil |
|-----------------------------------------------------------------------------------|

| JBA Flood Zones  | 3A Flood Zones |  |
|------------------|----------------|--|
| Drawn by: NK     | Checked by: PD |  |
| Date: 21.05.2012 | Map No: 23     |  |



















































© Ordnance Survey Ireland. All rights reserved. 2010/34/CCMA/WexfordCountyCouncil

| Drawn by: NK     | Checked by: PD |  |
|------------------|----------------|--|
| Date: 21.05.2012 | Map No: 48     |  |











Strategic Flood Risk Assessment

© Ordnance Survey Ireland. All rights reserved. 2010/34/CCMA/WexfordCountyCouncil

| 9 |                  |                |  |
|---|------------------|----------------|--|
|   | Drawn by: NK     | Checked by: PD |  |
|   | Date: 21.05.2012 | Map No: 52     |  |