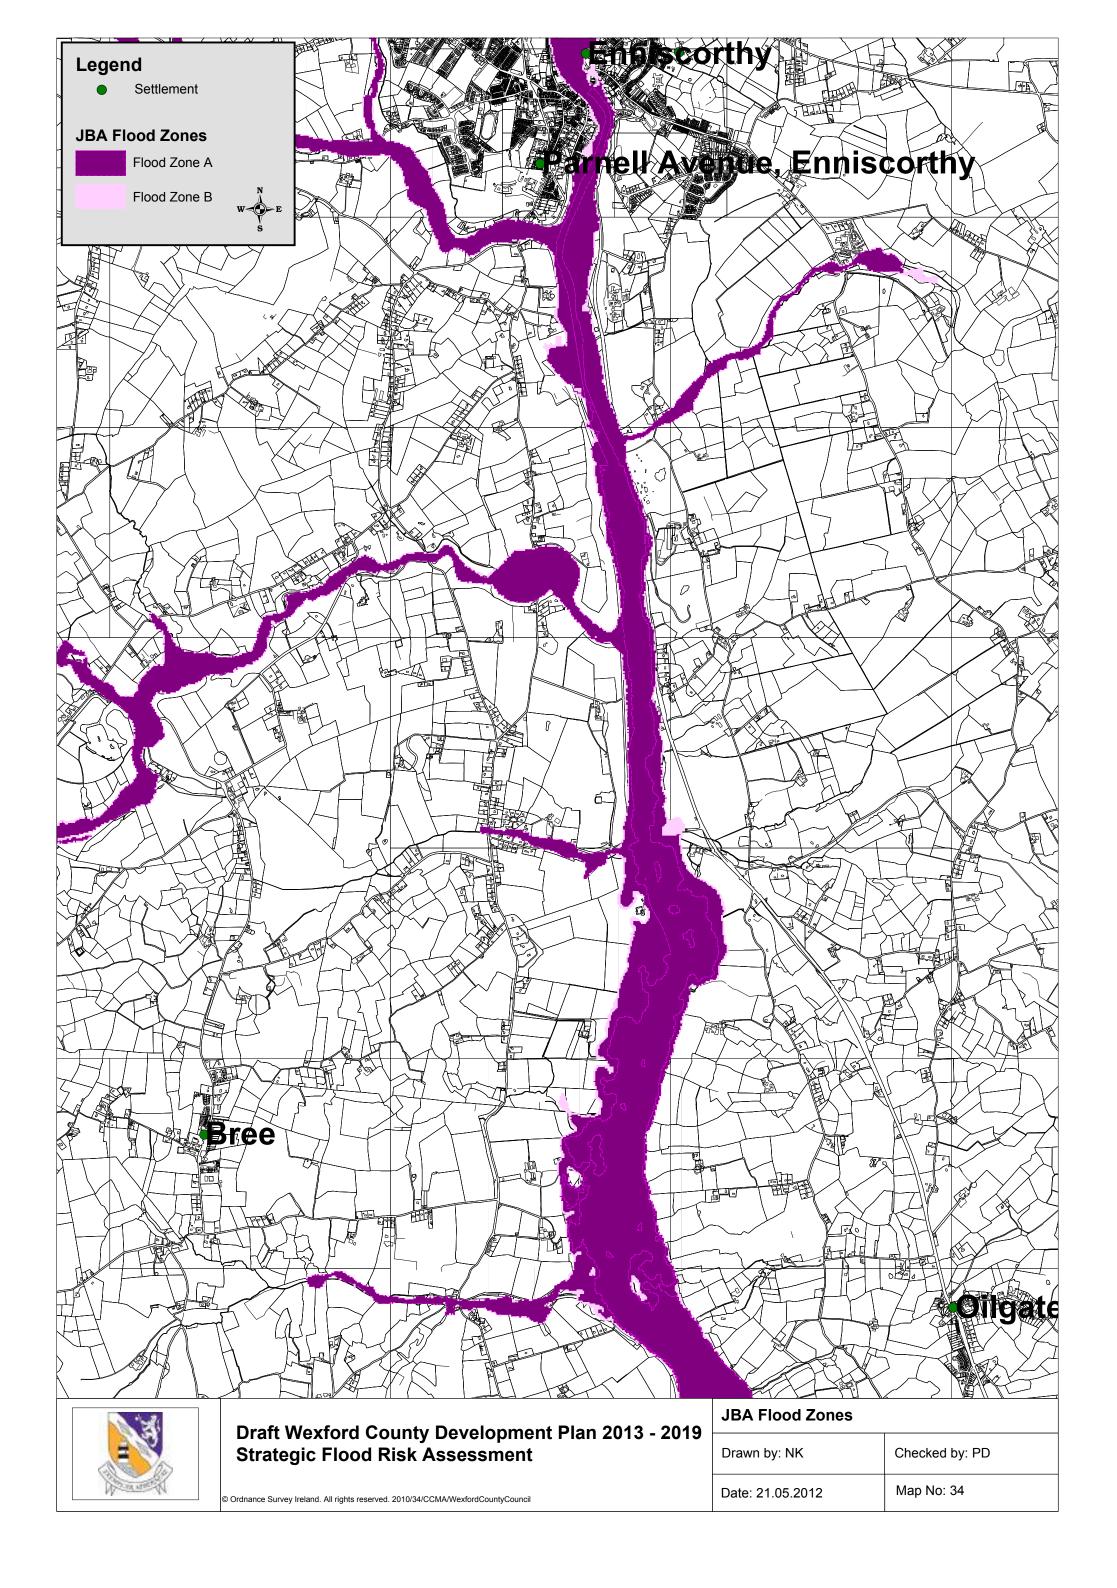

---------------|----------------|
| , | Drawn by: NK     | Checked by: PD |
|   | Date: 21.05.2012 | Map No: 14     |



















|   | _ |  | <br> |  |  | <br> |  |  | _ |  |  |
|---|---|--|------|--|--|------|--|--|---|--|--|
| 1 |   |  |      |  |  |      |  |  |   |  |  |

| JBA Flood Zones  |                |
|------------------|----------------|
| Drawn by: NK     | Checked by: PD |
| Date: 21.05.2012 | Map No: 22     |





| © Ordnance Survey Ireland. All rights reserved. 2010/34/CCMA/WexfordCountyCouncil |
|-----------------------------------------------------------------------------------|

| JBA Flood Zones  | 3A Flood Zones |  |
|------------------|----------------|--|
| Drawn by: NK     | Checked by: PD |  |
| Date: 21.05.2012 | Map No: 23     |  |



















































© Ordnance Survey Ireland. All rights reserved. 2010/34/CCMA/WexfordCountyCouncil

| Drawn by: NK     | Checked by: PD |  |
|------------------|----------------|--|
| Date: 21.05.2012 | Map No: 48     |  |











Strategic Flood Risk Assessment

© Ordnance Survey Ireland. All rights reserved. 2010/34/CCMA/WexfordCountyCouncil

| 9 |                  |                |  |
|---|------------------|----------------|--|
|   | Drawn by: NK     | Checked by: PD |  |
|   | Date: 21.05.2012 | Map No: 52     |  |