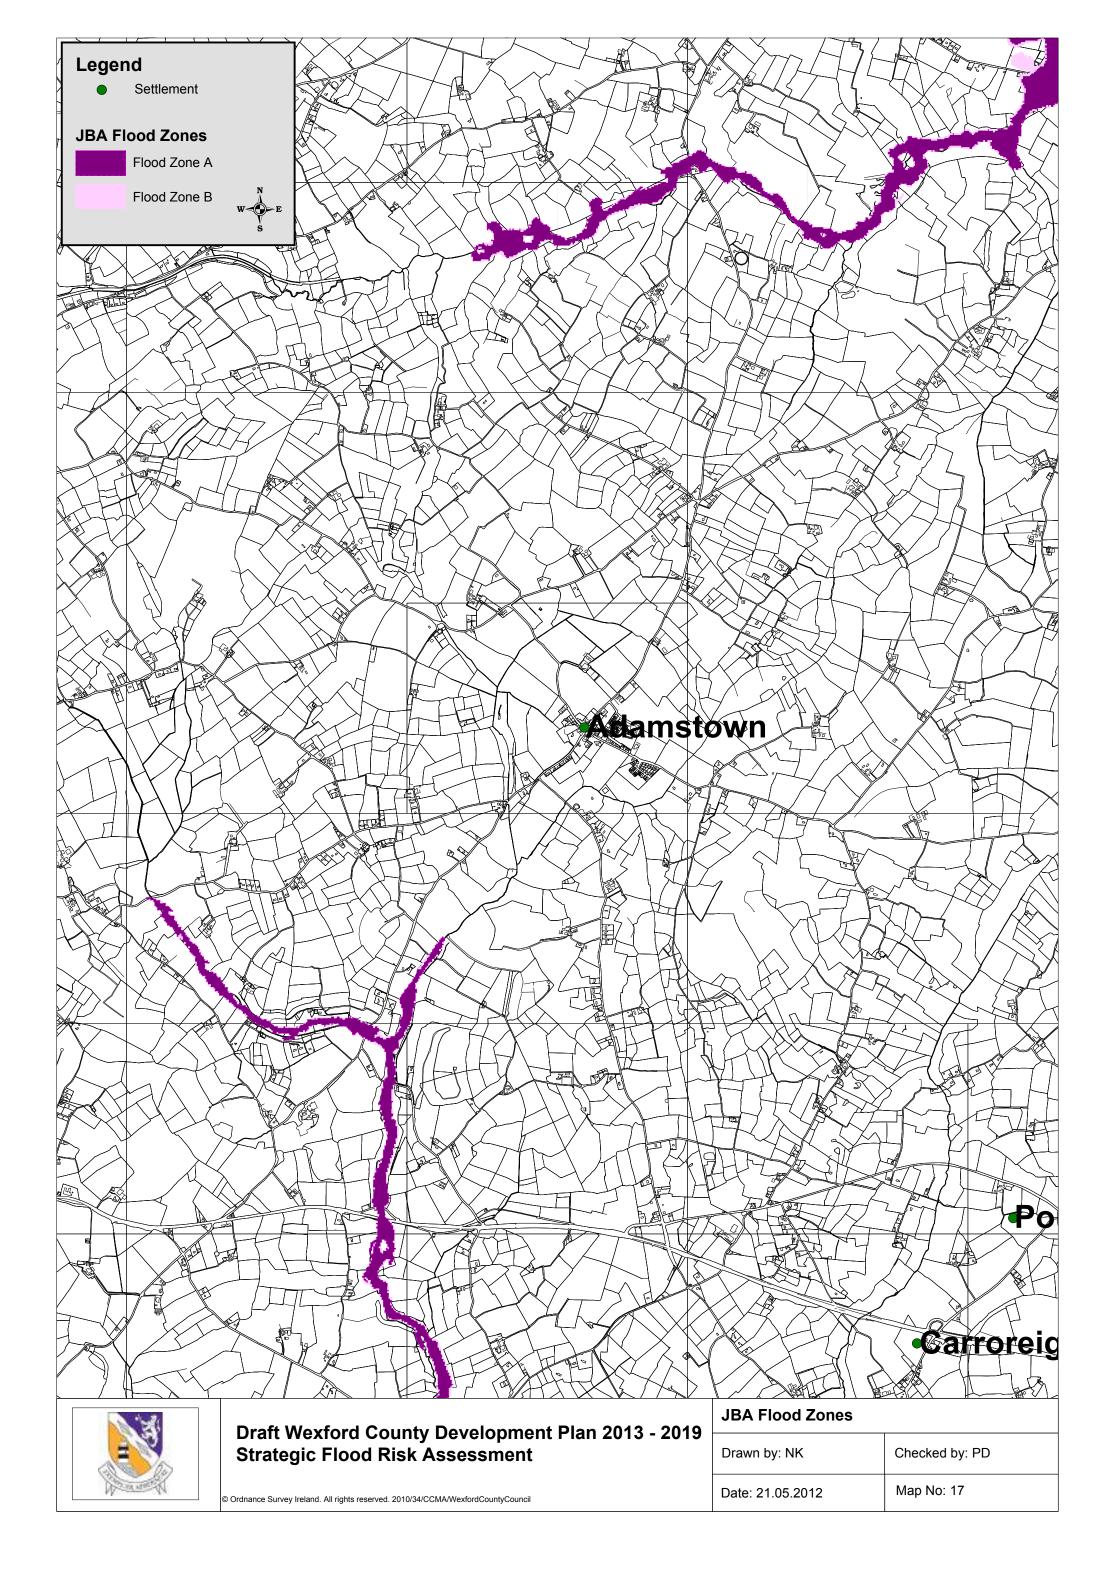

----------------|----------------|
| , | Drawn by: NK     | Checked by: PD |
|   | Date: 21.05.2012 | Map No: 6      |









| <b>.</b> | JBA Flood Zones  |                |
|----------|------------------|----------------|
| ,        | Drawn by: NK     | Checked by: PD |
|          | Date: 21.05.2012 | Map No: 9      |











| © Ordnance Survey Ireland. All rights reserved. 2010/34/CCMA/WexfordCountyCouncil |
|-----------------------------------------------------------------------------------|

| Drawn by: NK     | Checked by: PD |
|------------------|----------------|
| Date: 21.05.2012 | Map No: 13     |





| • |                  |                |
|---|------------------|----------------|
| , | Drawn by: NK     | Checked by: PD |
|   | Date: 21.05.2012 | Map No: 14     |



















|   | _ |  | <br> |  |  | <br> |  |  | _ |  |  |
|---|---|--|------|--|--|------|--|--|---|--|--|
| 1 |   |  |      |  |  |      |  |  |   |  |  |

| JBA Flood Zones  |                |
|------------------|----------------|
| Drawn by: NK     | Checked by: PD |
| Date: 21.05.2012 | Map No: 22     |





| © Ordnance Survey Ireland. All rights reserved. 2010/34/CCMA/WexfordCountyCouncil |
|-----------------------------------------------------------------------------------|

| JBA Flood Zones  | 3A Flood Zones |  |
|------------------|----------------|--|
| Drawn by: NK     | Checked by: PD |  |
| Date: 21.05.2012 | Map No: 23     |  |



















































© Ordnance Survey Ireland. All rights reserved. 2010/34/CCMA/WexfordCountyCouncil

| Drawn by