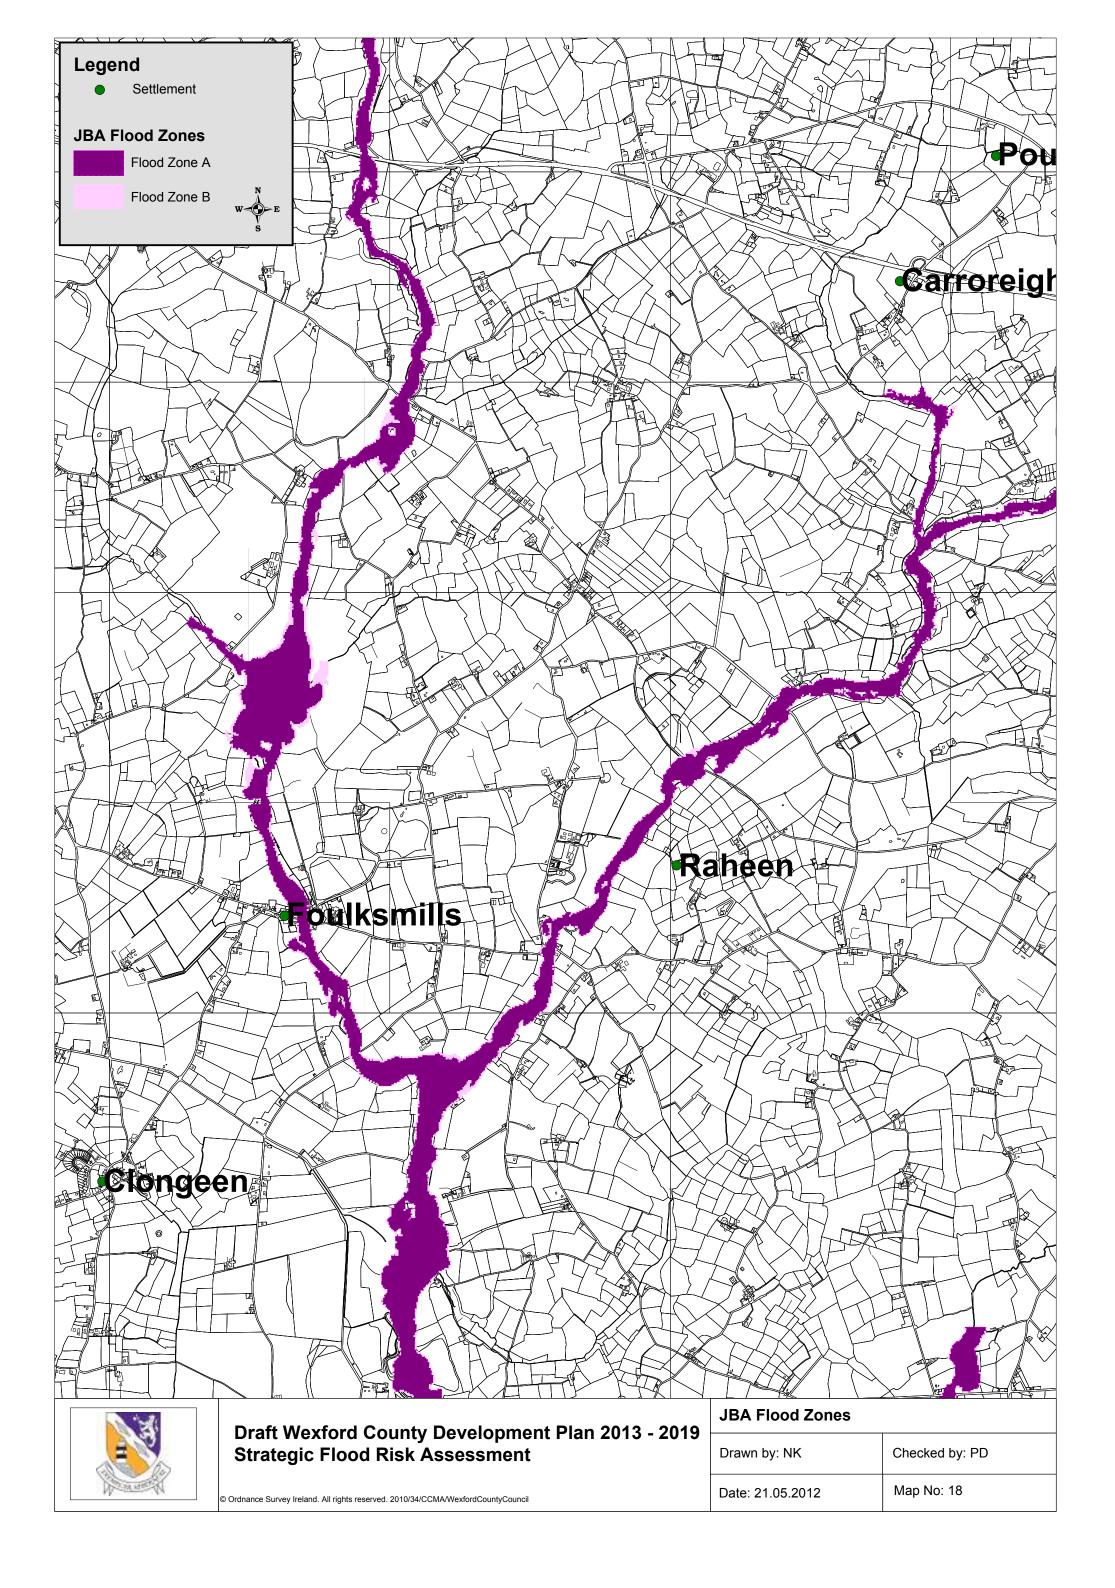

--------------|----------------|
| , | Drawn by: NK     | Checked by: PD |
|   | Date: 21.05.2012 | Map No: 6      |









| <b>.</b> | JBA Flood Zones  |                |
|----------|------------------|----------------|
| ,        | Drawn by: NK     | Checked by: PD |
|          | Date: 21.05.2012 | Map No: 9      |











| © Ordnance Survey Ireland. All rights reserved. 2010/34/CCMA/WexfordCountyCouncil |
|-----------------------------------------------------------------------------------|

| Drawn by: NK     | Checked by: PD |
|------------------|----------------|
| Date: 21.05.2012 | Map No: 13     |





| • |                  |                |
|---|------------------|----------------|
| , | Drawn by: NK     | Checked by: PD |
|   | Date: 21.05.2012 | Map No: 14     |



















|   | _ |  | <br> |  |  | <br> |  |  | _ |  |  |
|---|---|--|------|--|--|------|--|--|---|--|--|
| 1 |   |  |      |  |  |      |  |  |   |  |  |

| JBA Flood Zones  |                |
|------------------|----------------|
| Drawn by: NK     | Checked by: PD |
| Date: 21.05.2012 | Map No: 22     |





| © Ordnance Survey Ireland. All rights reserved. 2010/34/CCMA/WexfordCountyCouncil |
|-----------------------------------------------------------------------------------|

| JBA Flood Zones  | 3A Flood Zones |  |
|------------------|----------------|--|
| Drawn by: NK     | Checked by: PD |  |
| Date: 21.05.2012 | Map No: 23     |  |



















































© Ordnance Survey Ireland. All rights reserved. 2010/34/CCMA/WexfordCountyCouncil

| Drawn by: