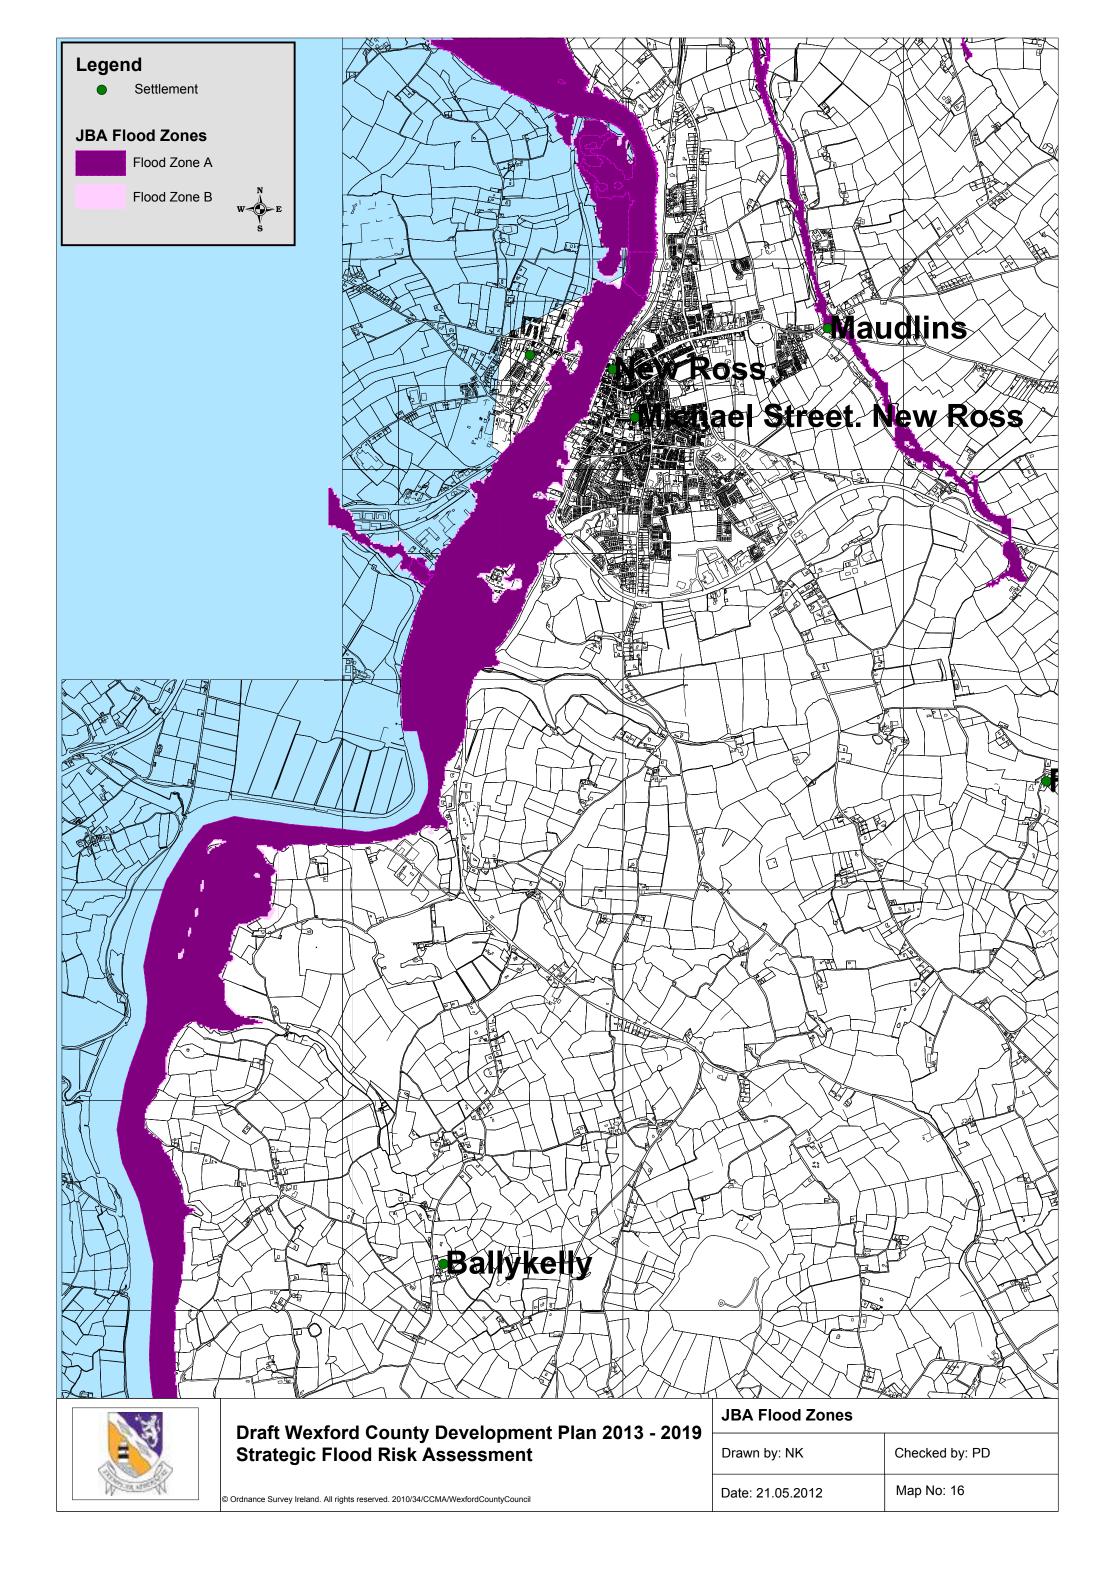

## Draft Wexford County Development Plan 2013-2019

Volume 7

Strategic Flood Risk Assessment

Appendix A

JBA Flood Zone Maps

| JBA Flood Zolles |                |
|------------------|----------------|
| Drawn by: NK     | Checked by: PD |
|                  | Man No. 4      |