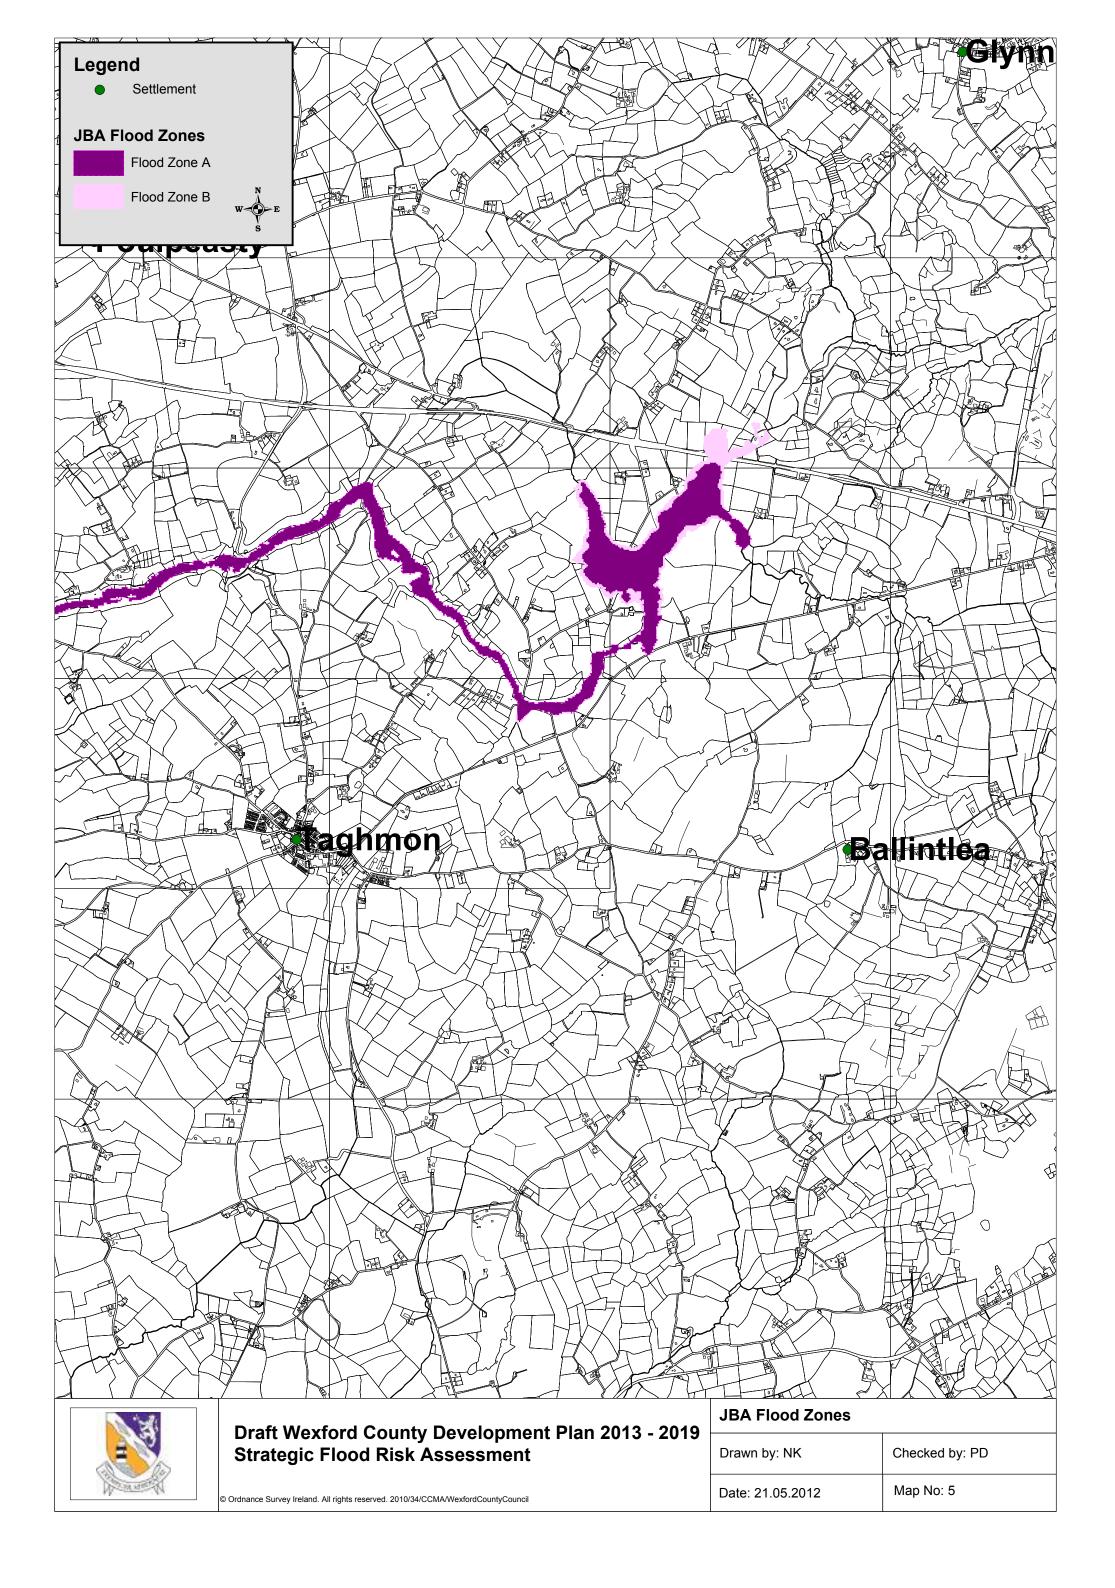

## Draft Wexford County Development Plan 2013-2019

Volume 7

Strategic Flood Risk Assessment

Appendix A

JBA Flood Zone Maps

| JBA Flood Zolles |                |
|------------------|----------------|
| Drawn by: NK     | Checked by: PD |
|                  | Man No. 4      |