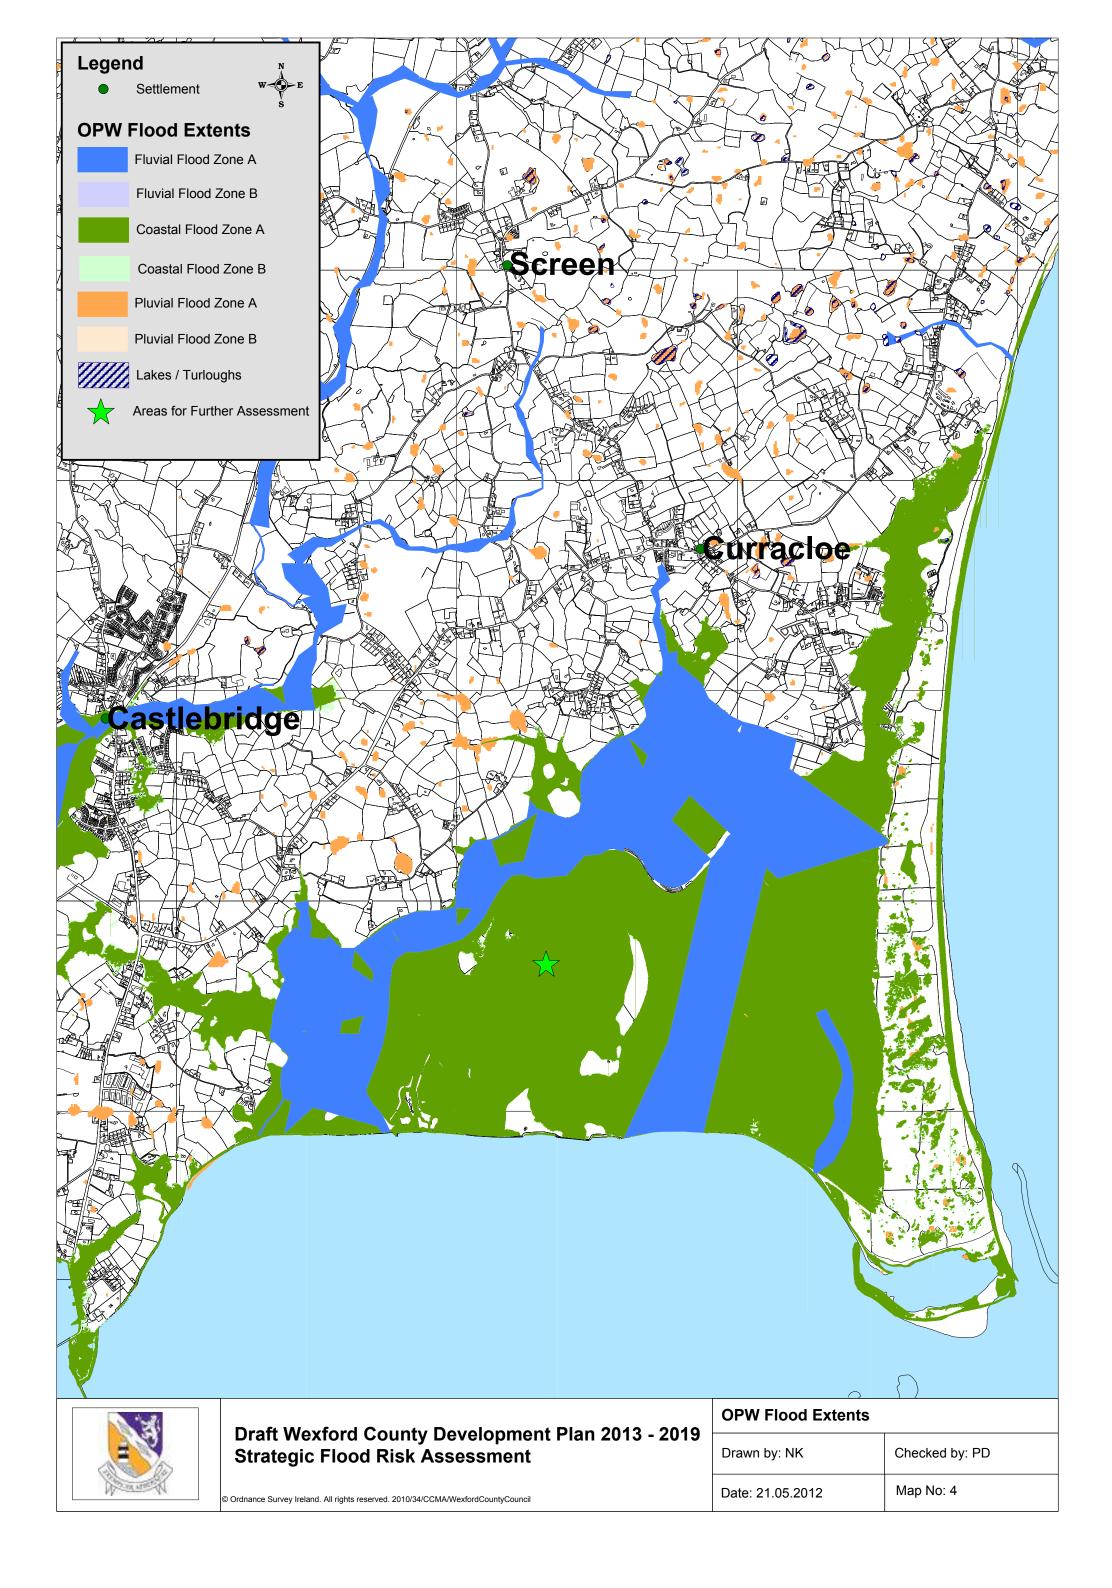

## Draft Wexford County Development Plan 2013-2019

Volume 7

Strategic Flood Risk Assessment

Appendix B

**OPW Flood Extent Maps** 

| Of Willood Extents |                |
|--------------------|----------------|
| Drawn by: NK       | Checked by: PD |
| Date: 21.05.2012   | Map No: 1      |