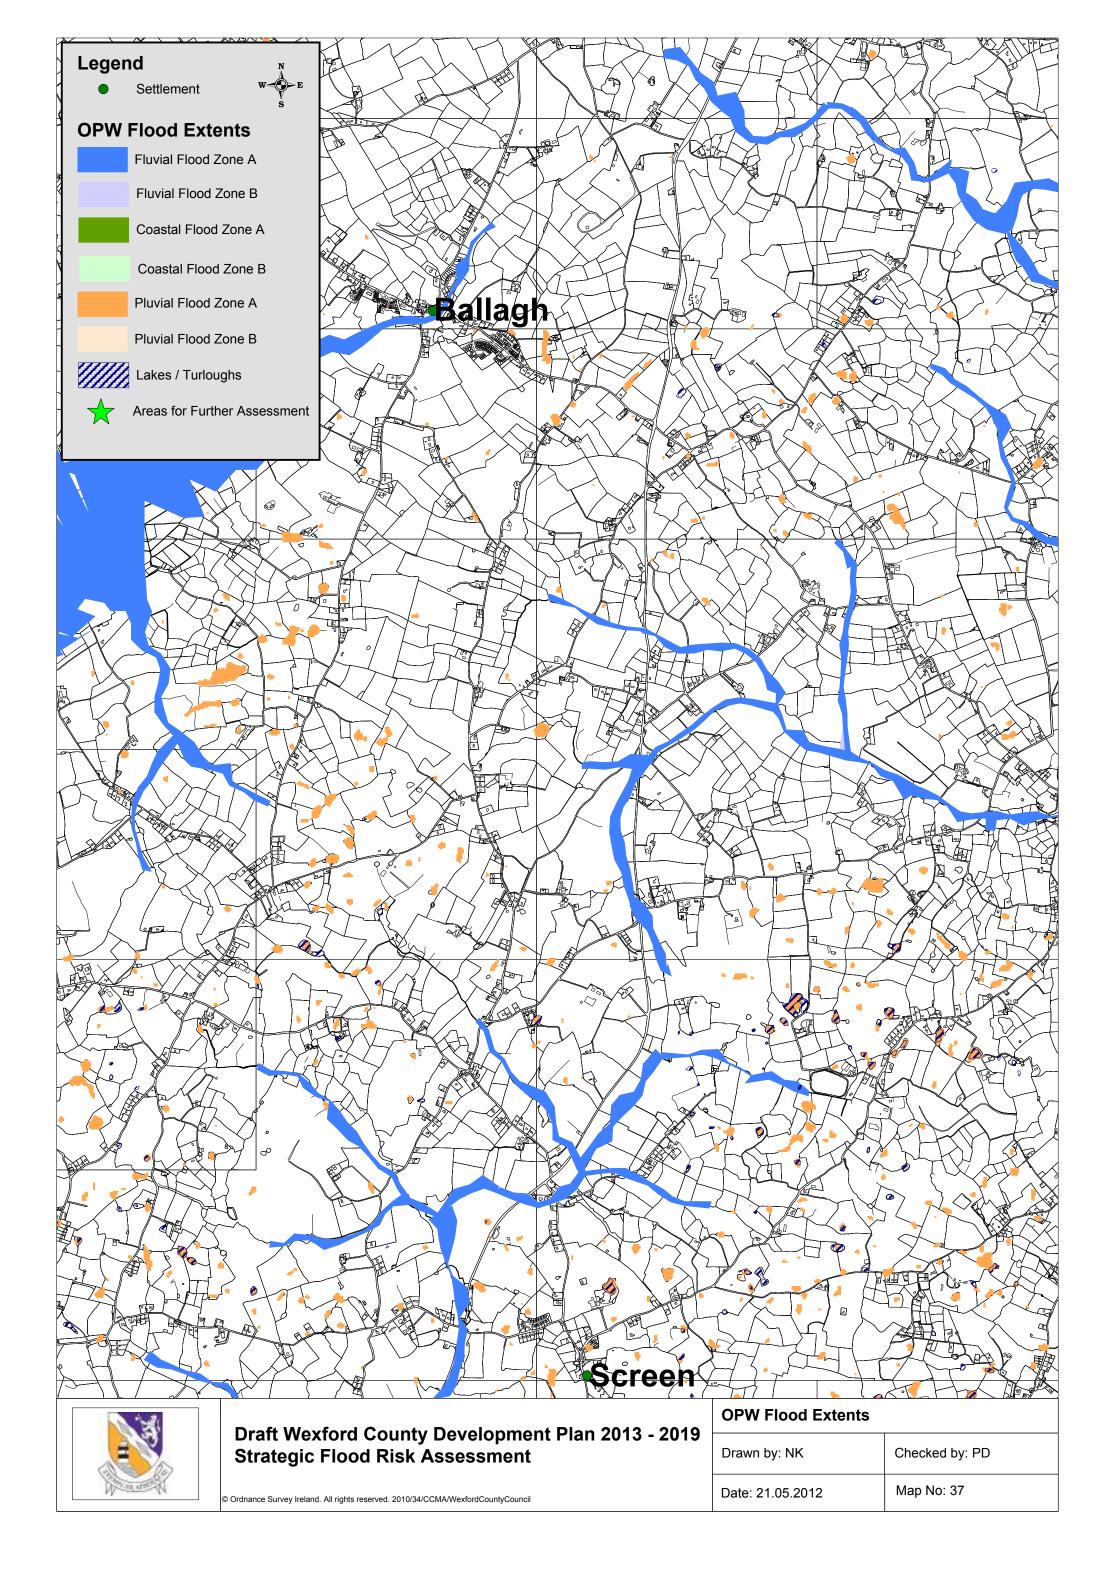

| Date: 21.05.2012 | Map No: 9      |











| , | Drawn by: NK     | Checked by: PD |
|---|------------------|----------------|
|   | Date: 21.05.2012 | Map No: 13     |





| Drawn by: NK     | Checked by: PD |
|------------------|----------------|
| Date: 21.05.2012 | Map No: 14     |



















| © Ordnance Survey Ireland. All rights reserved. | 2010/34/CCMA/WexfordCountyCounc |
|-------------------------------------------------|---------------------------------|

| OPW Flood Extents |                |
|-------------------|----------------|
| Drawn by: NK      | Checked by: PD |
| Date: 21.05.2012  | Map No: 22     |





| , | Drawn by: NK     | Checked by: PD |
|---|------------------|----------------|
|   | Date: 21.05.2012 | Map No: 23     |



























































© Ordnance Survey Ireland. All rights reserved. 2010/34/CCMA/WexfordCountyCouncil

| Drawn by: NK     | Checked by: PD |
|------------------|----------------|
| Date: 21.05.2012 | Map No: 52     |