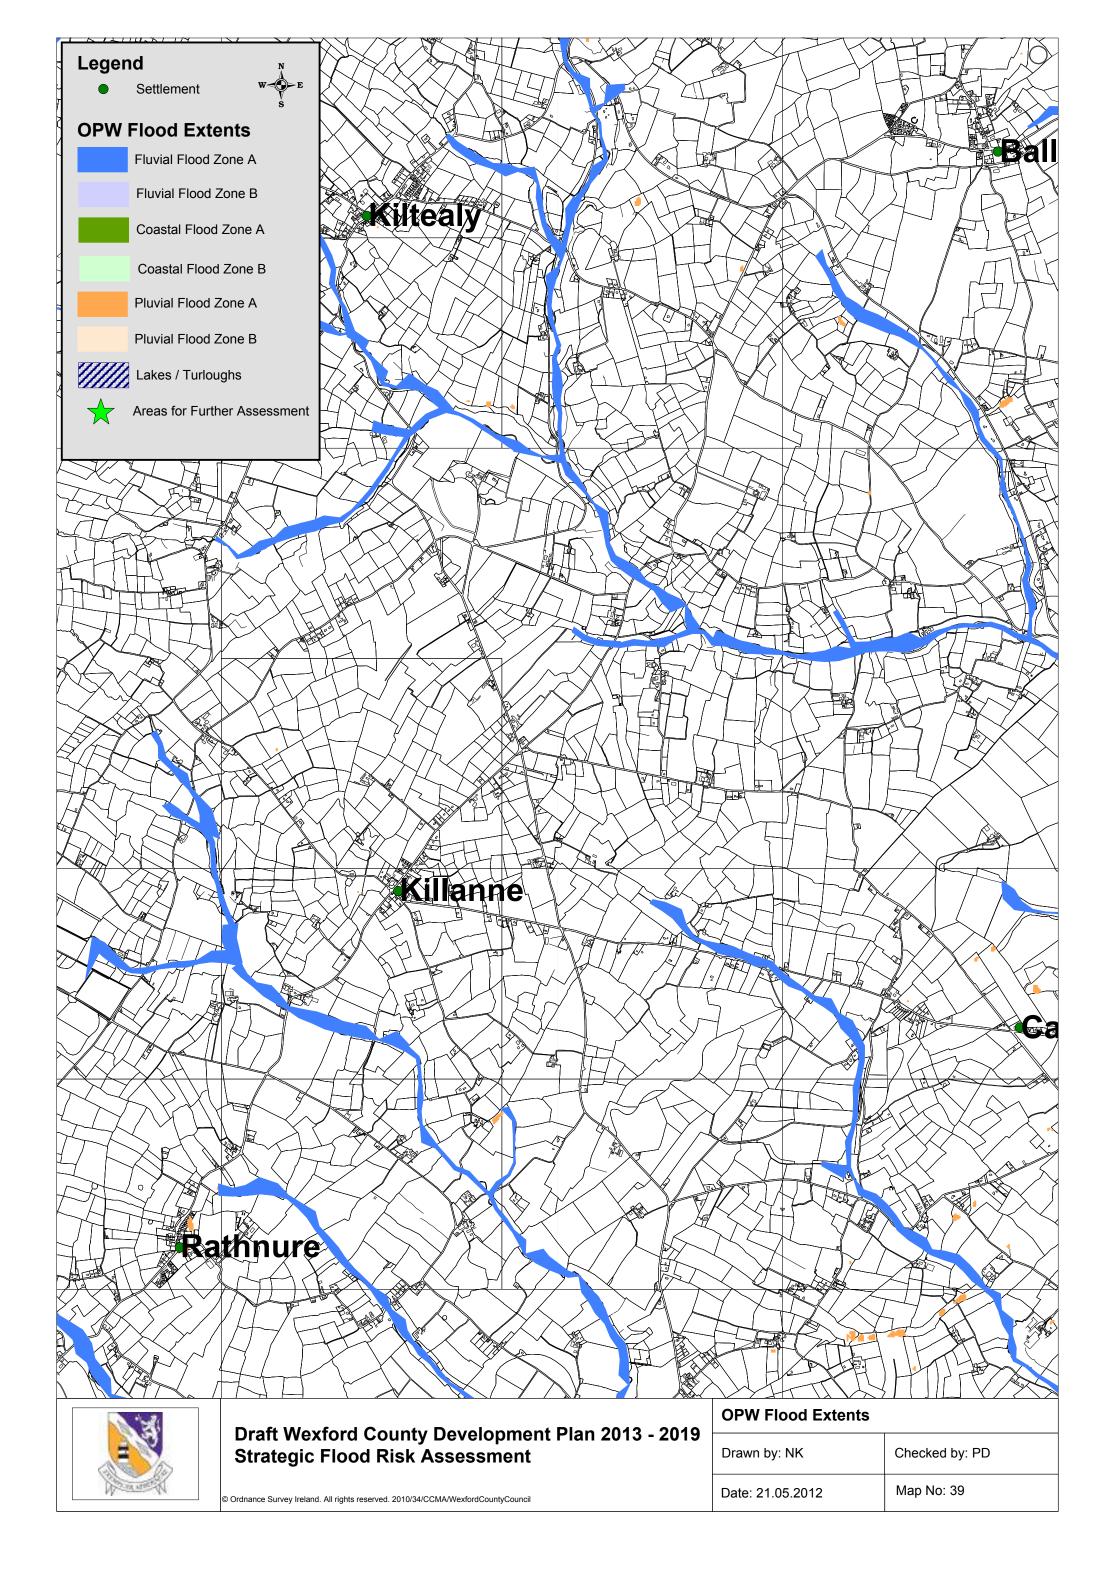

te: 21.05.2012 | Map No: 9      |











| , | Drawn by: NK     | Checked by: PD |
|---|------------------|----------------|
|   | Date: 21.05.2012 | Map No: 13     |





| Drawn by: NK     | Checked by: PD |
|------------------|----------------|
| Date: 21.05.2012 | Map No: 14     |



















| © Ordnance Survey Ireland. All rights reserved. | 2010/34/CCMA/WexfordCountyCounc |
|-------------------------------------------------|---------------------------------|

| OPW Flood Extents |                |
|-------------------|----------------|
| Drawn by: NK      | Checked by: PD |
| Date: 21.05.2012  | Map No: 22     |





| , | Drawn by: NK     | Checked by: PD |
|---|------------------|----------------|
|   | Date: 21.05.2012 | Map No: 23     |



























































© Ordnance Survey Ireland. All rights reserved. 2010/34/CCMA/WexfordCountyCouncil

| Drawn by: NK     | Checked by: PD |
|------------------|----------------|
| Date: 21.05.2012 | Map No: 52     |