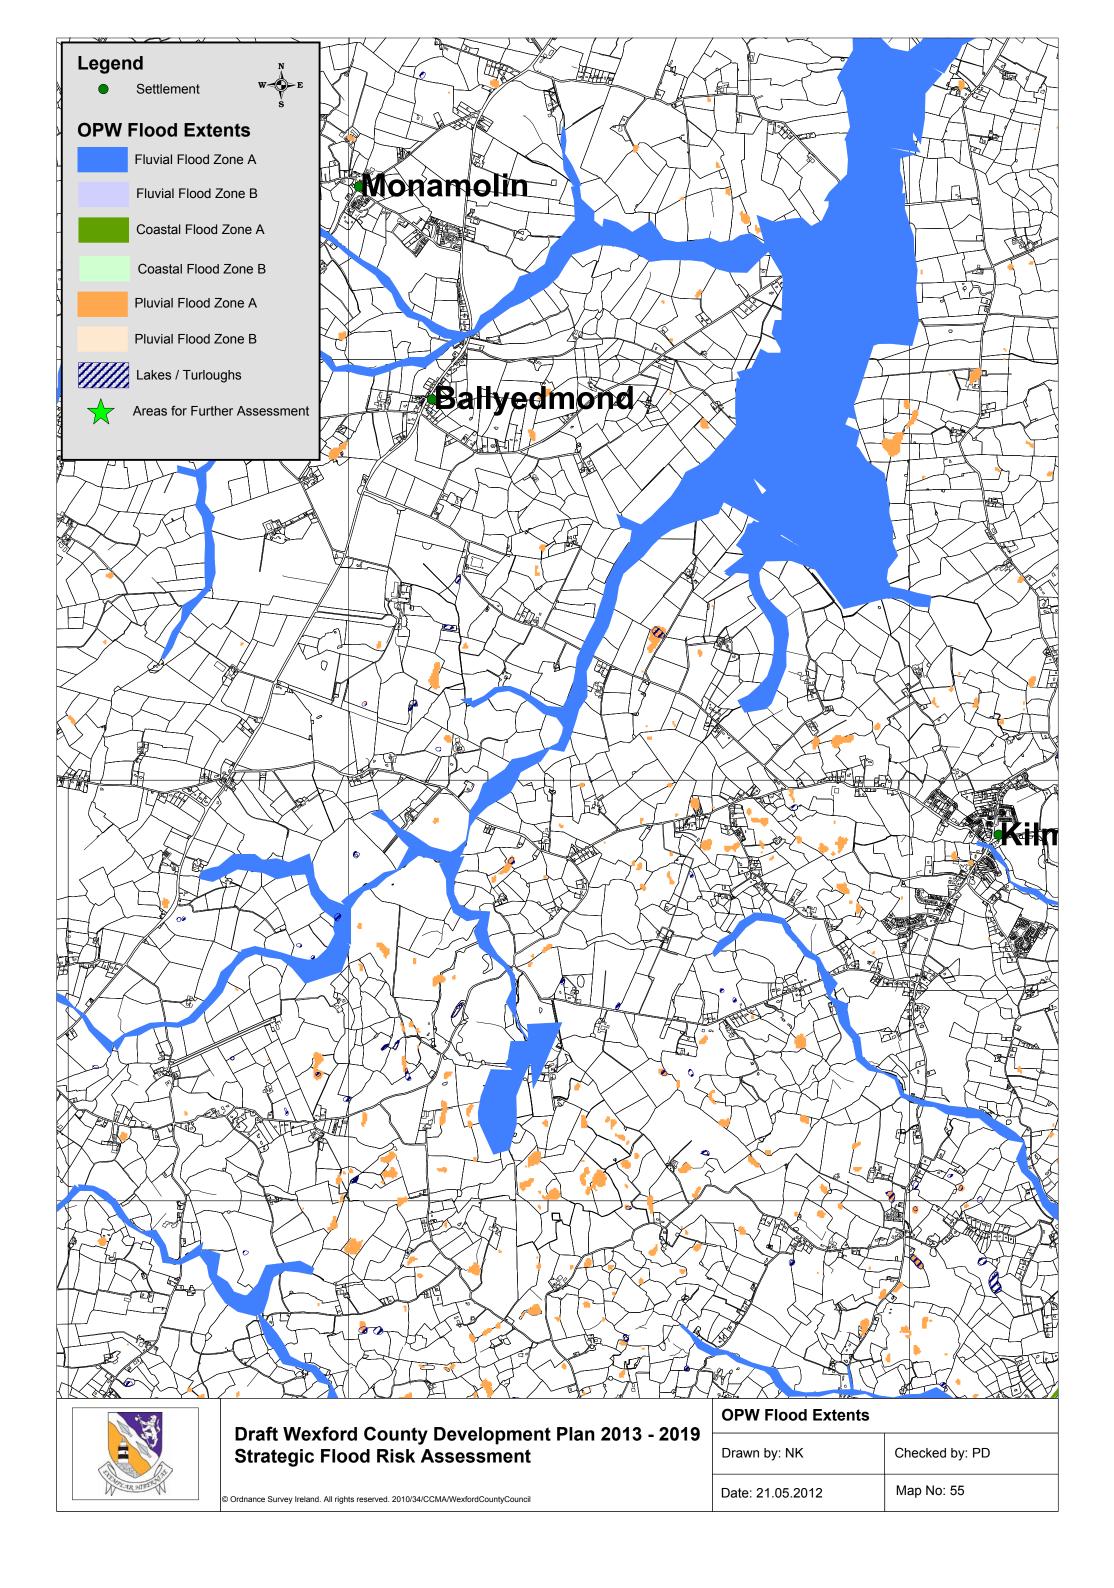

© Ordnance Survey Ireland. All rights reserved. 2010/34/CCMA/WexfordCountyCouncil

| Drawn by: NK     | Checked by: PD |
|------------------|----------------|
| Date: 21.05.2012 | Map No: 52     |