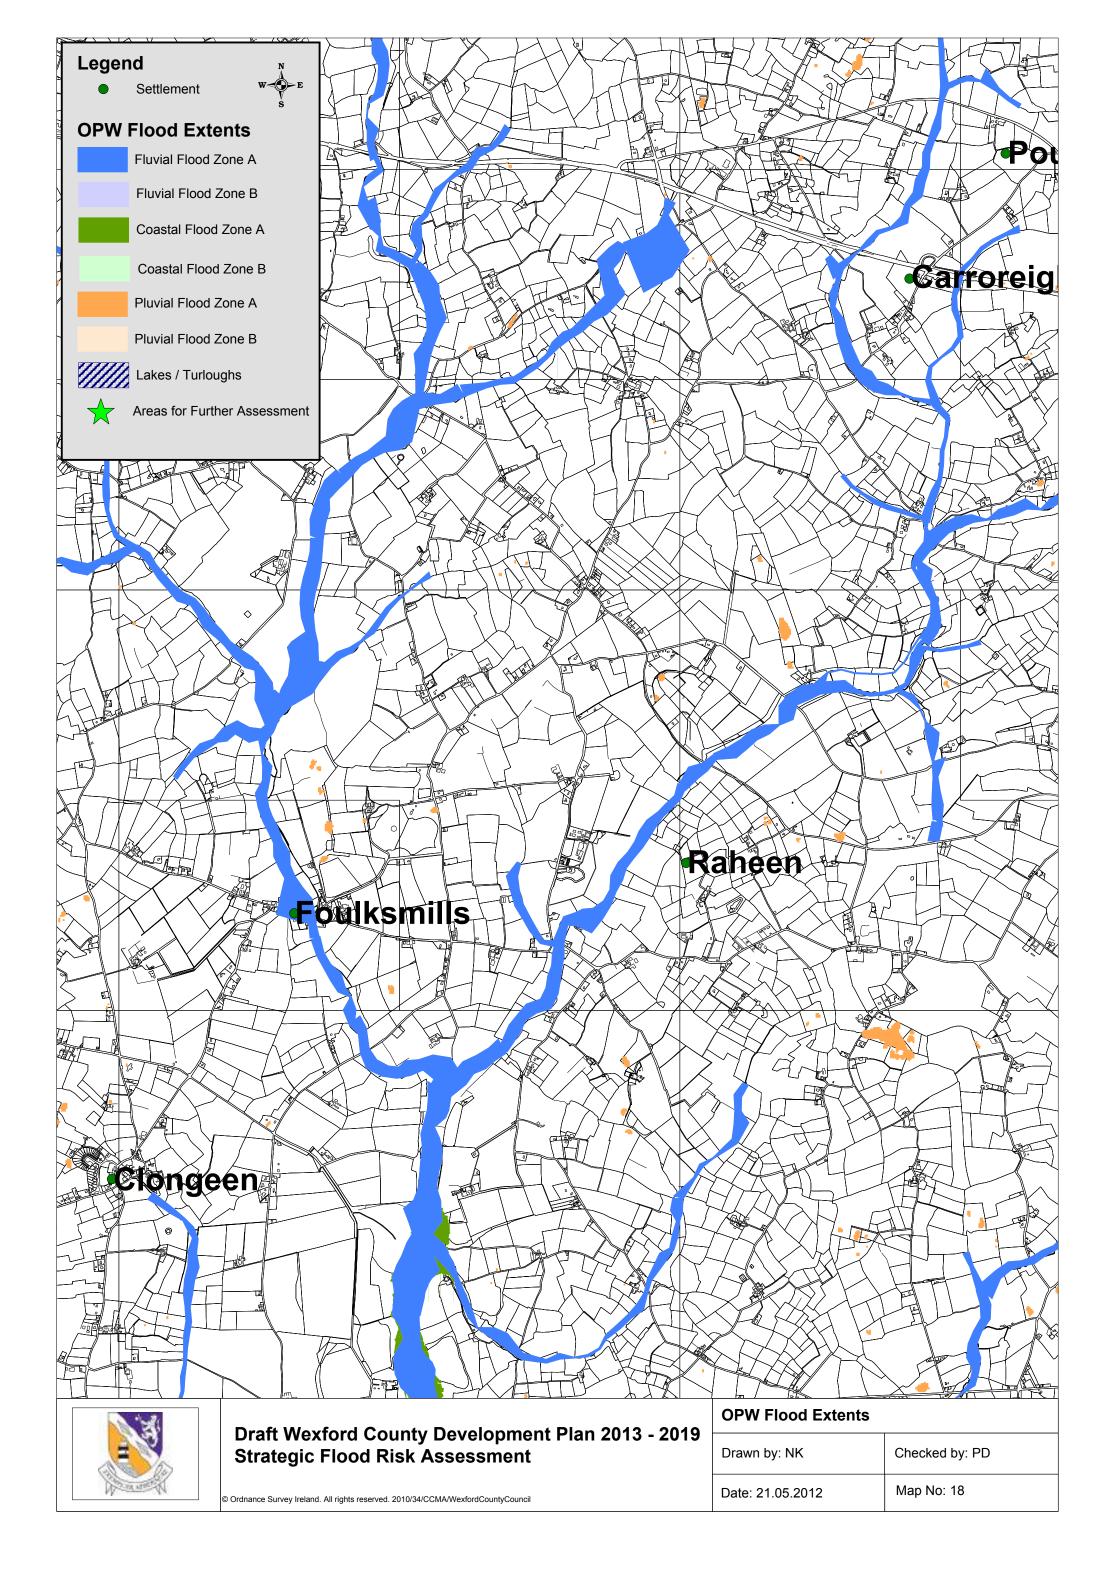

## Draft Wexford County Development Plan 2013-2019

Volume 7

Strategic Flood Risk Assessment

Appendix B

**OPW Flood Extent Maps** 

| Of Willood Extents |                |
|--------------------|----------------|
| Drawn by: NK       | Checked by: PD |
| Date: 21.05.2012   | Map No: 1      |