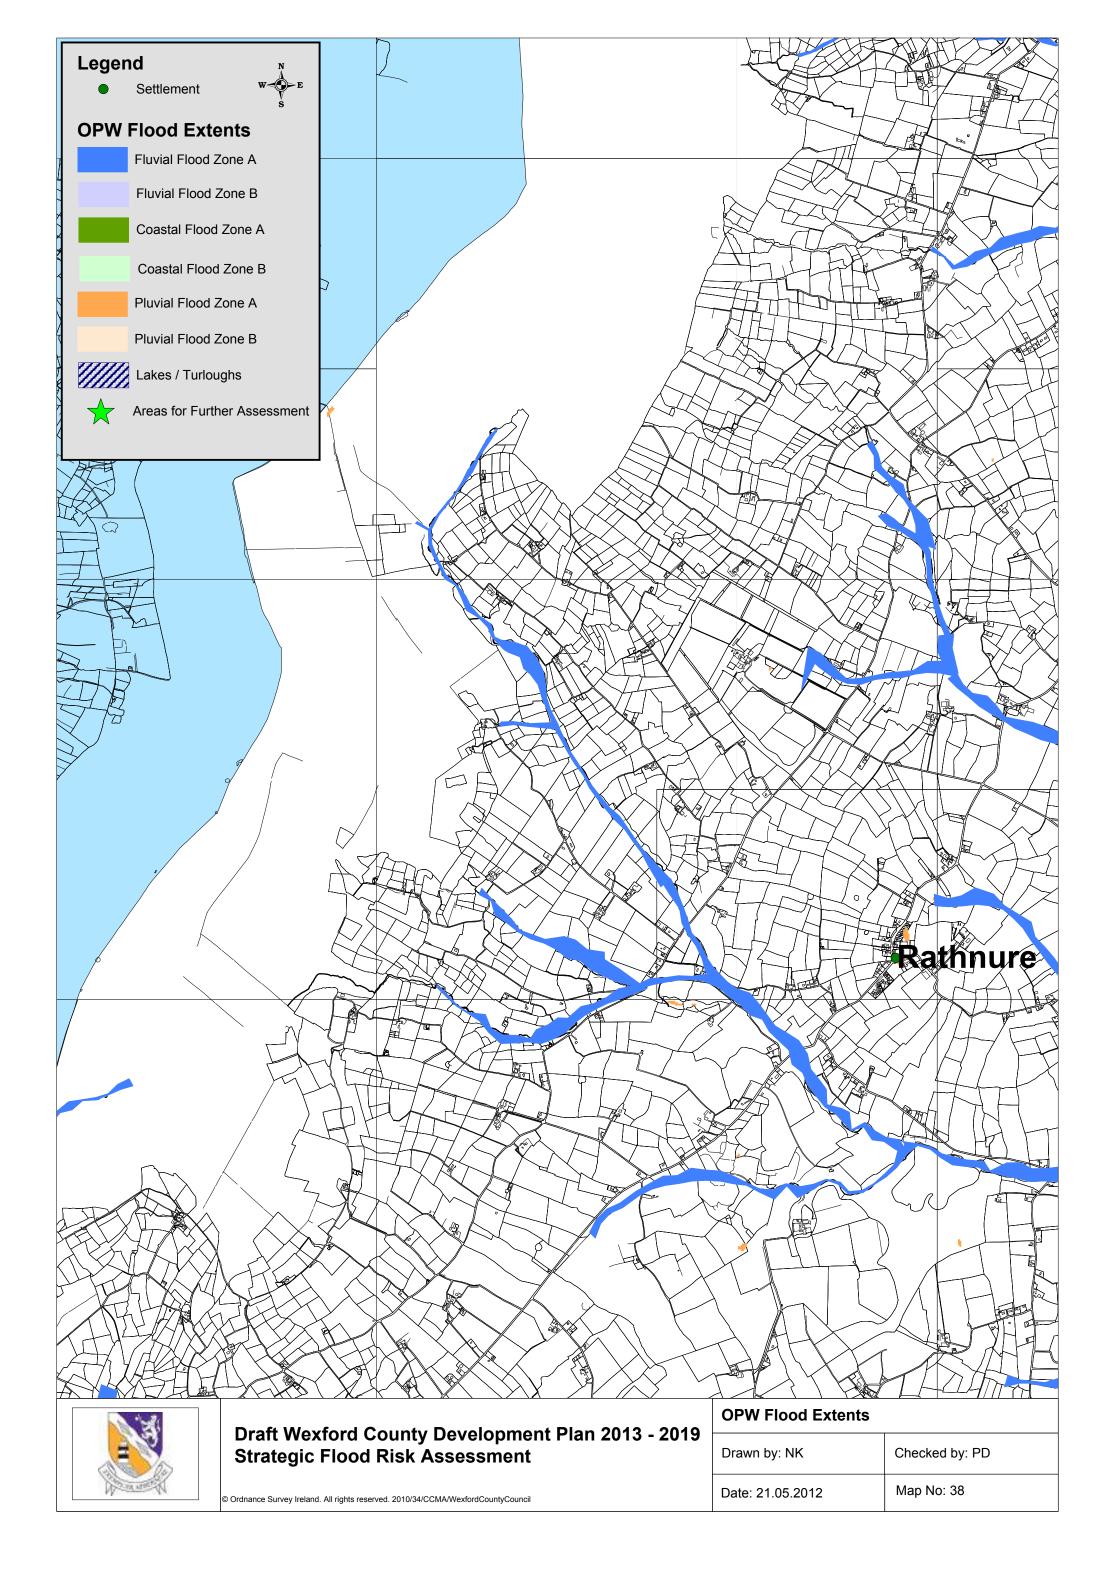

Date: 21.05.2012 | Map No: 9      |











| , | Drawn by: NK     | Checked by: PD |
|---|------------------|----------------|
|   | Date: 21.05.2012 | Map No: 13     |





| Drawn by: NK     | Checked by: PD |
|------------------|----------------|
| Date: 21.05.2012 | Map No: 14     |



















| © Ordnance Survey Ireland. All rights reserved. | 2010/34/CCMA/WexfordCountyCounc |
|-------------------------------------------------|---------------------------------|

| OPW Flood Extents |                |
|-------------------|----------------|
| Drawn by: NK      | Checked by: PD |
| Date: 21.05.2012  | Map No: 22     |





| , | Drawn by: NK     | Checked by: PD |
|---|------------------|----------------|
|   | Date: 21.05.2012 | Map No: 23     |



























































© Ordnance Survey Ireland. All rights reserved. 2010/34/CCMA/WexfordCountyCouncil

| Drawn by: NK     | Checked by: PD |
|------------------|----------------|
| Date: 21.05.2012 | Map No: 52     |