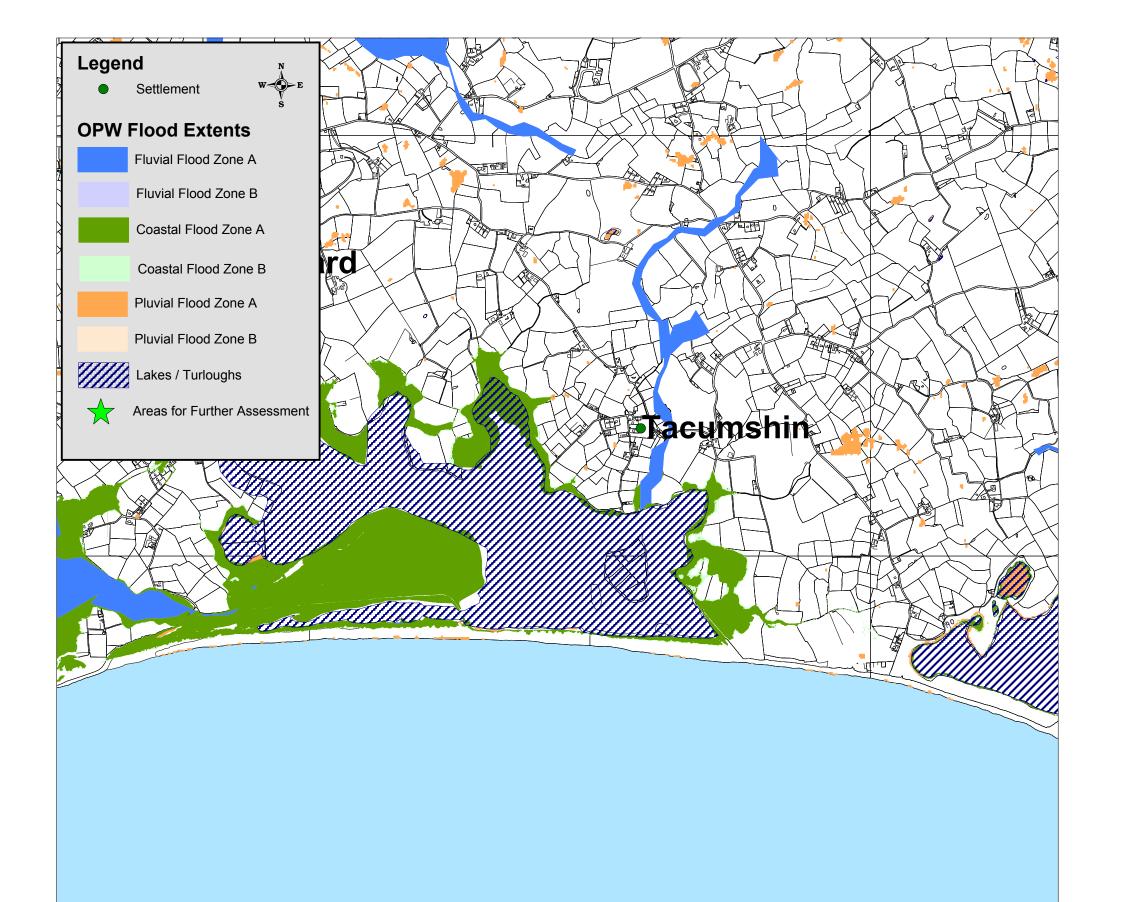

| © Ordnance Survey Ireland. All rights reserved. 2010/34/CCMA/WexfordCounty | Council |
|----------------------------------------------------------------------------|---------|

| ` | OPW Flood Extents |                |  |
|---|-------------------|----------------|--|
| , | Drawn by: NK      | Checked by: PD |  |
|   | Date: 21.05.2012  | Map No: 6      |  |