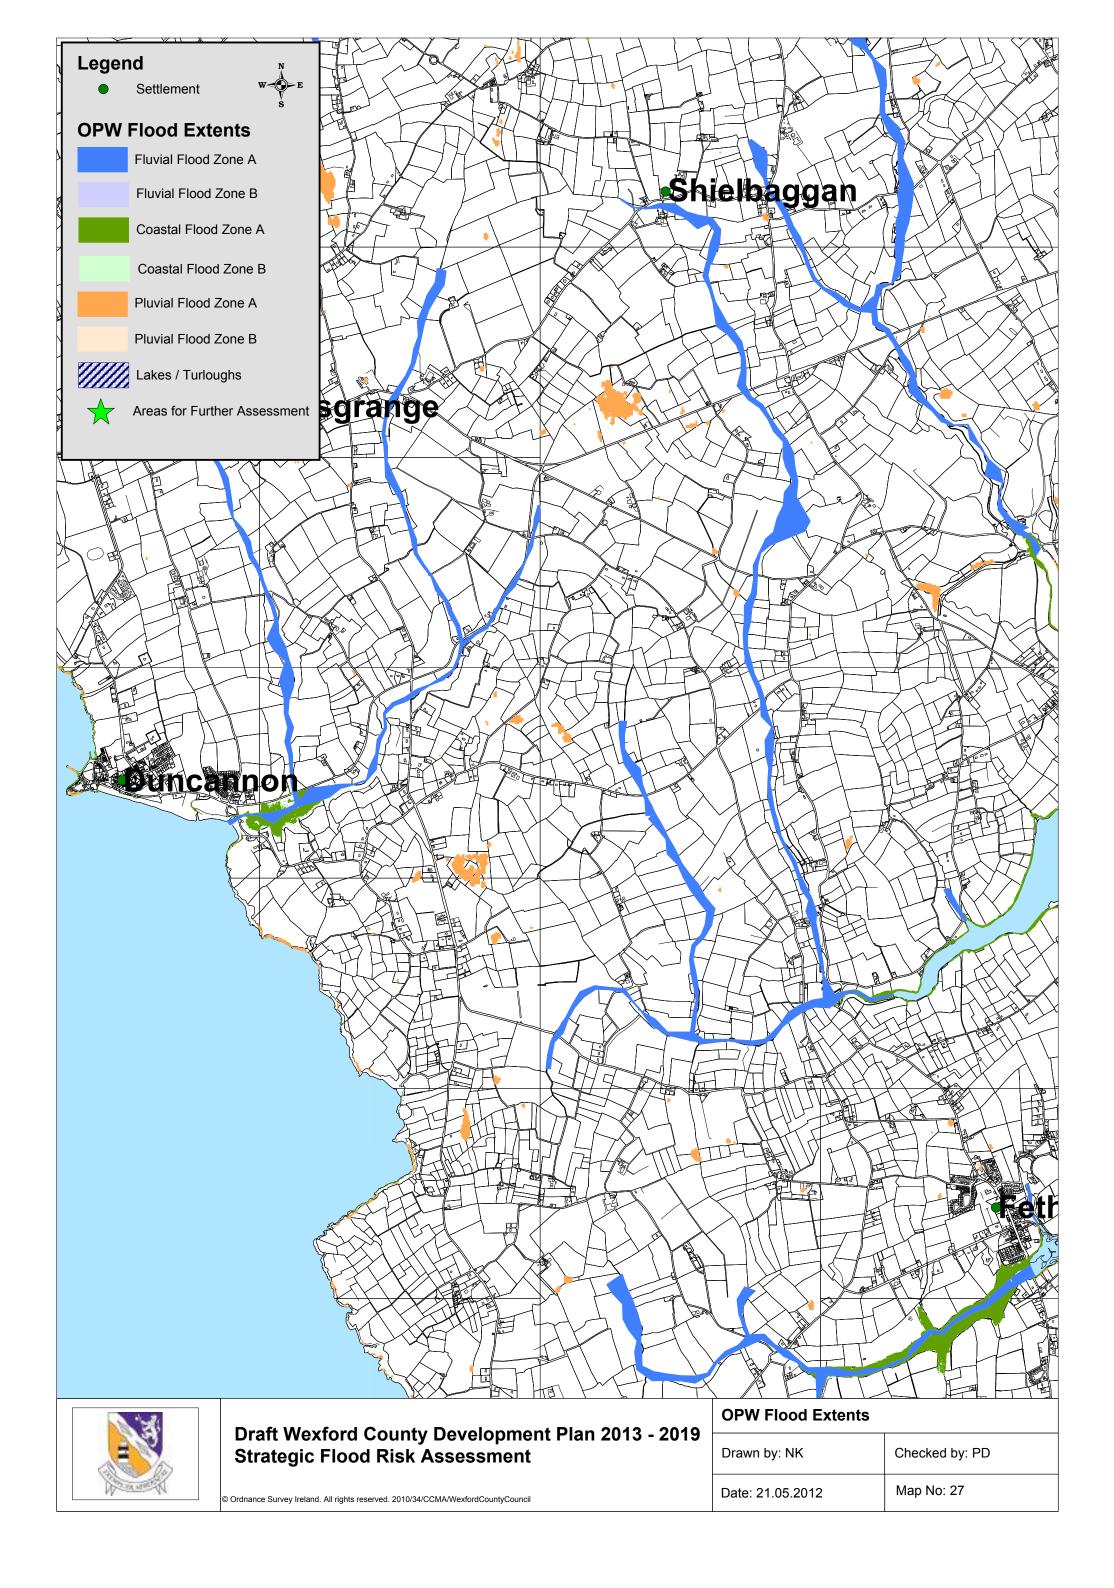

-|----------------|
| Date: 21.05.2012 | Map No: 9      |











| , | Drawn by: NK     | Checked by: PD |
|---|------------------|----------------|
|   | Date: 21.05.2012 | Map No: 13     |





| Drawn by: NK     | Checked by: PD |
|------------------|----------------|
| Date: 21.05.2012 | Map No: 14     |



















| © Ordnance Survey Ireland. All rights reserved. | 2010/34/CCMA/WexfordCountyCounc |
|-------------------------------------------------|---------------------------------|

| OPW Flood Extents |                |
|-------------------|----------------|
| Drawn by: NK      | Checked by: PD |
| Date: 21.05.2012  | Map No: 22     |





| , | Drawn by: NK     | Checked by: PD |
|---|------------------|----------------|
|   | Date: 21.05.2012 | Map No: 23     |



























































© Ordnance Survey Ireland. All rights reserved. 2010/34/CCMA/WexfordCountyCouncil

| Drawn by: NK     | Checked by: PD |
|------------------|----------------|
| Date: 21.05.2012 | Map No: 52     |