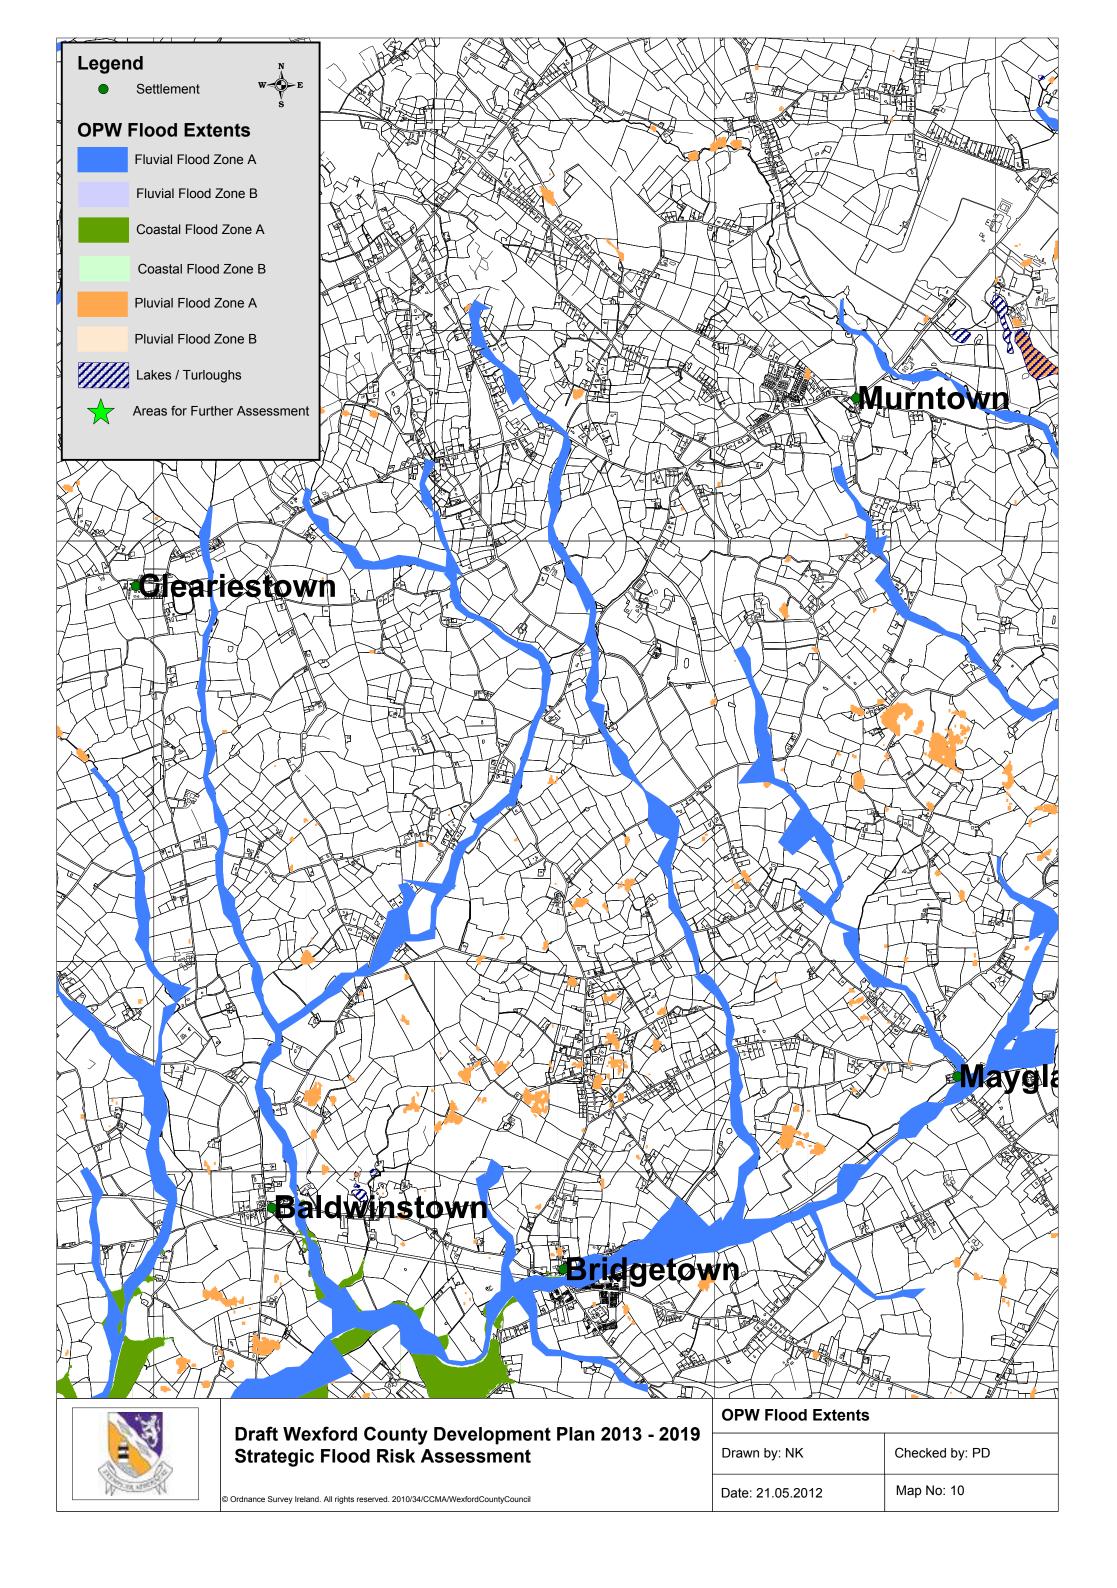

| Drawn by: NK     | Checked by: PD |
|------------------|----------------|
| Date: 21.05.2012 | Map No: 9      |

| , | Drawn by: NK     | Checked by: PD |
|---|------------------|----------------|
|   | Date: 21.05.2012 | Map No: 13     |