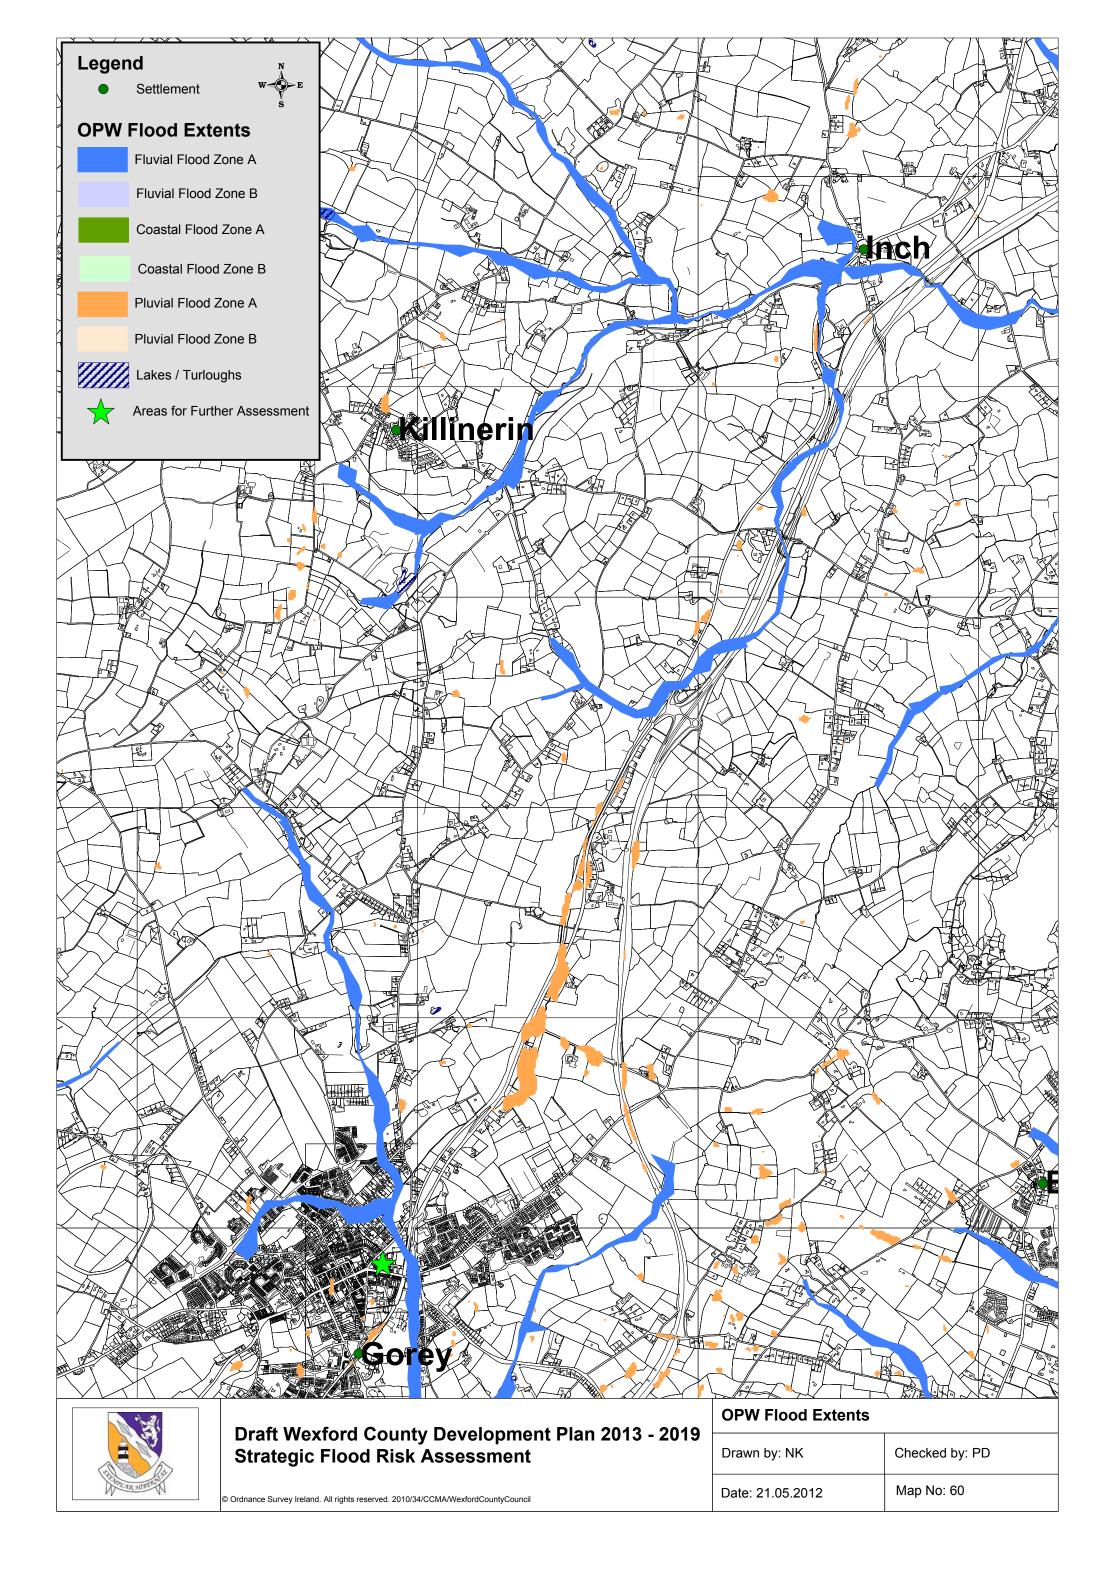

----------|
| Date: 21.05.2012 | Map No: 14     |



















| © Ordnance Survey Ireland. All rights reserved. | 2010/34/CCMA/WexfordCountyCounc |
|-------------------------------------------------|---------------------------------|

| OPW Flood Extents |                |
|-------------------|----------------|
| Drawn by: NK      | Checked by: PD |
| Date: 21.05.2012  | Map No: 22     |





| , | Drawn by: NK     | Checked by: PD |
|---|------------------|----------------|
|   | Date: 21.05.2012 | Map No: 23     |



























































© Ordnance Survey Ireland. All rights reserved. 2010/34/CCMA/WexfordCountyCouncil

| Drawn by: NK     | Checked by: PD |
|------------------|----------------|
| Date: 21.05.2012 | Map No: 52     |