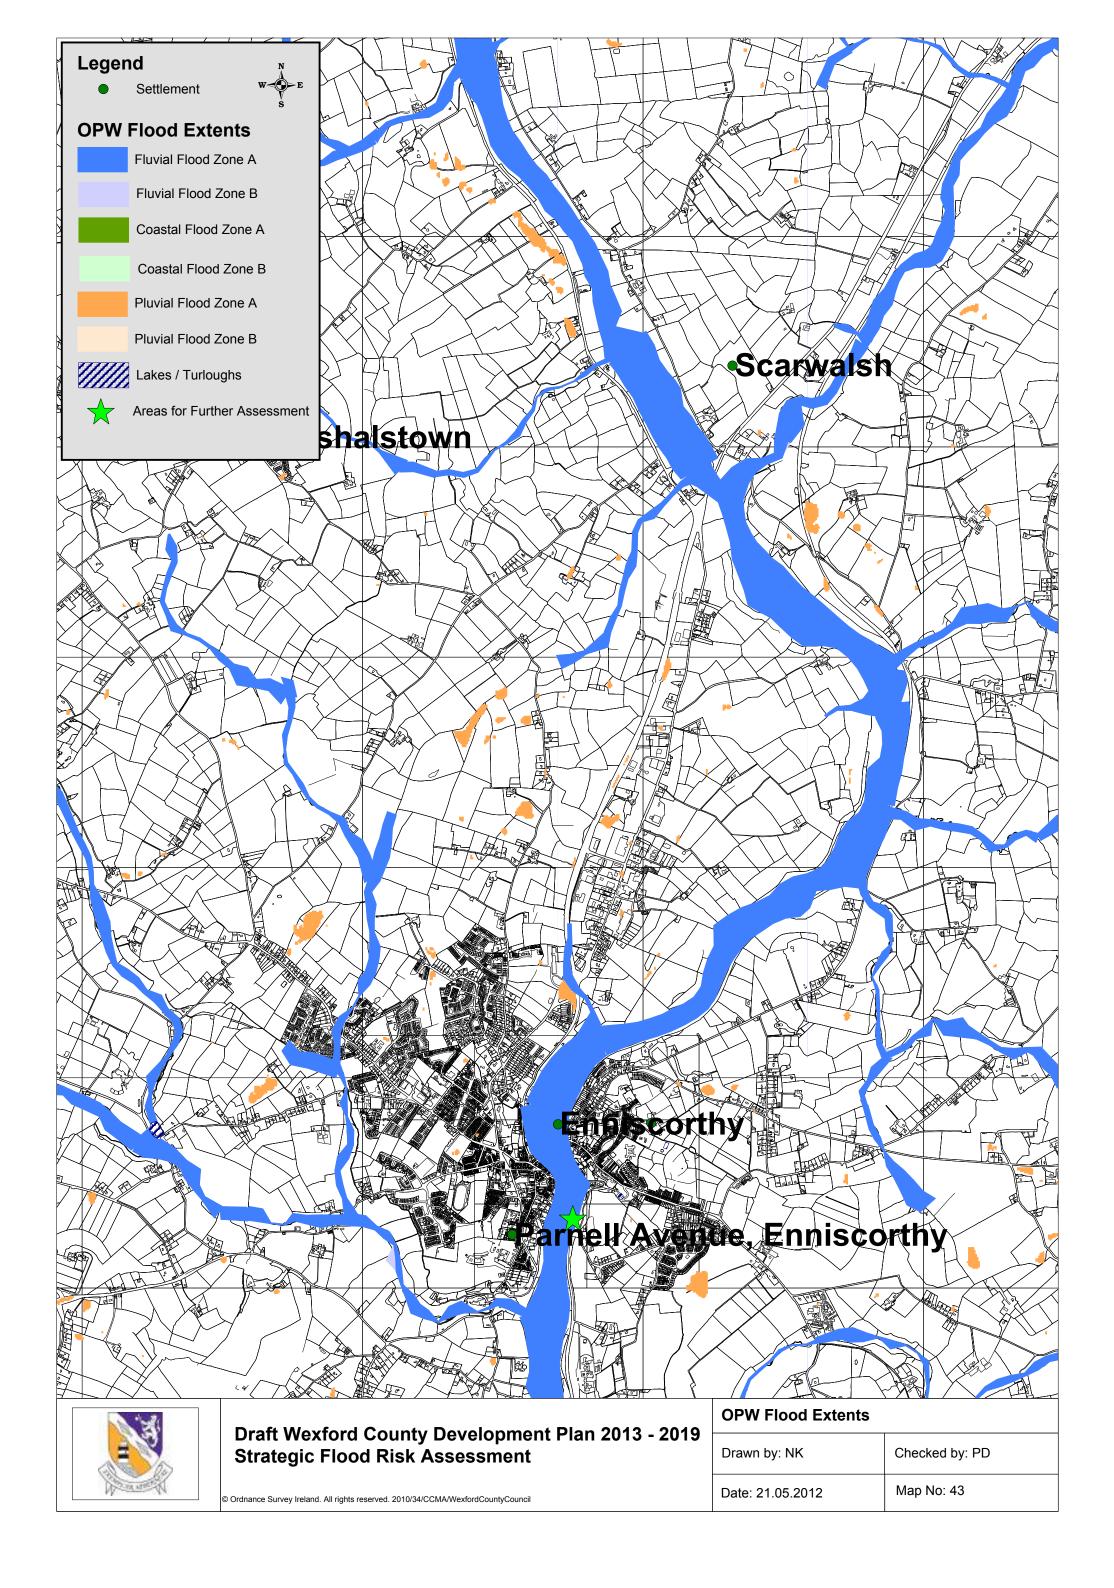

5.2012 | Map No: 9      |











| , | Drawn by: NK     | Checked by: PD |
|---|------------------|----------------|
|   | Date: 21.05.2012 | Map No: 13     |





| Drawn by: NK     | Checked by: PD |
|------------------|----------------|
| Date: 21.05.2012 | Map No: 14     |



















| © Ordnance Survey Ireland. All rights reserved. | 2010/34/CCMA/WexfordCountyCounc |
|-------------------------------------------------|---------------------------------|

| OPW Flood Extents |                |
|-------------------|----------------|
| Drawn by: NK      | Checked by: PD |
| Date: 21.05.2012  | Map No: 22     |





| , | Drawn by: NK     | Checked by: PD |
|---|------------------|----------------|
|   | Date: 21.05.2012 | Map No: 23     |



























































© Ordnance Survey Ireland. All rights reserved. 2010/34/CCMA/WexfordCountyCouncil

| Drawn by: NK     | Checked by: PD |
|------------------|----------------|
| Date: 21.05.2012 | Map No: 52     |