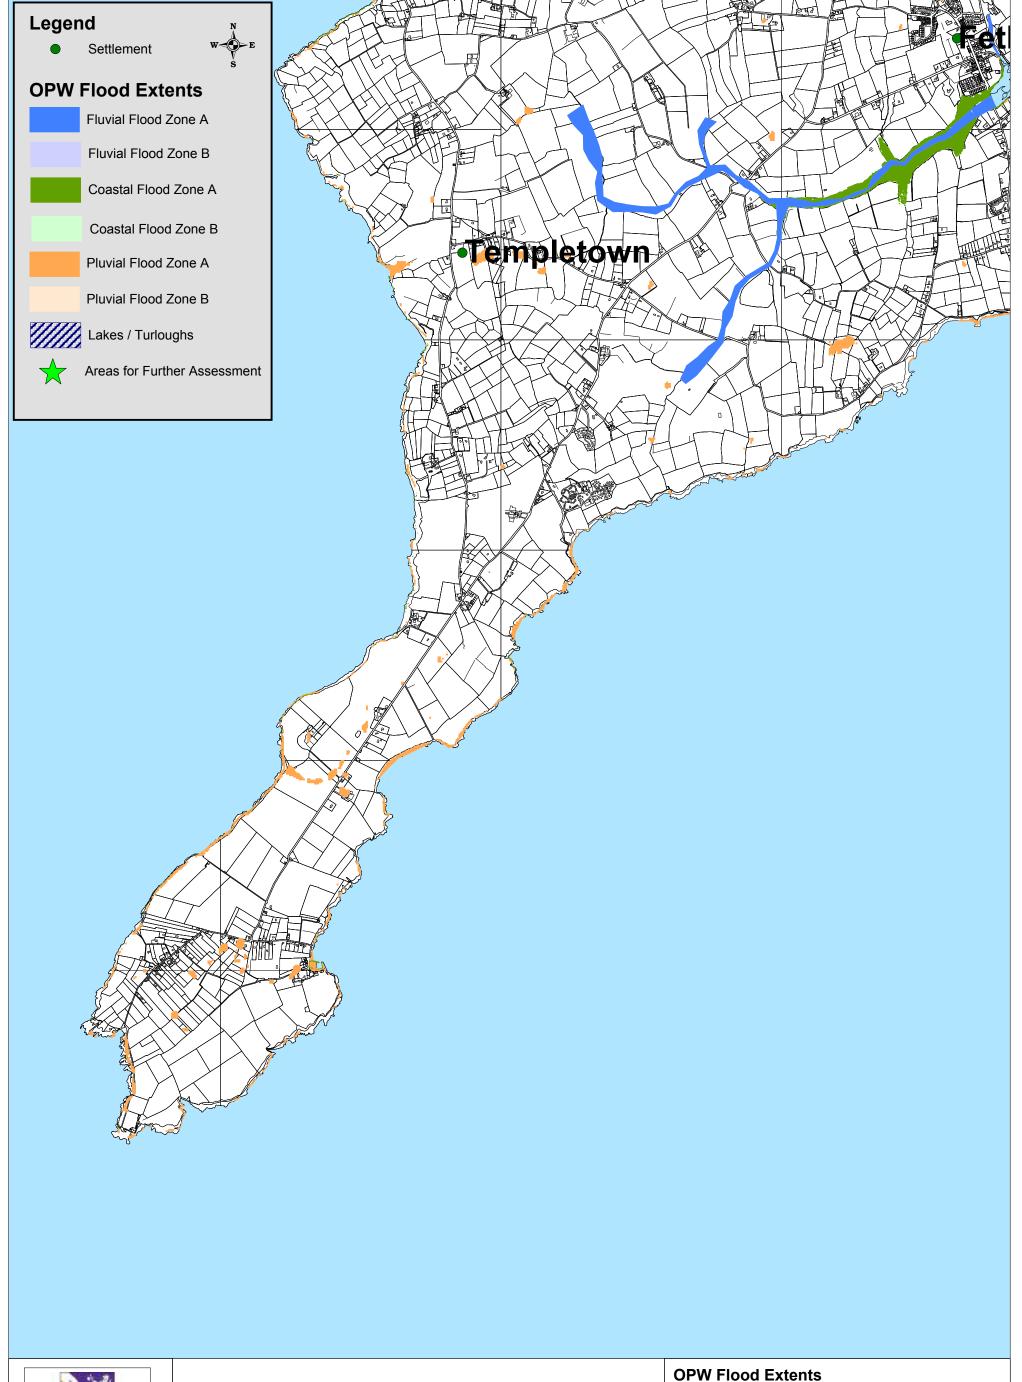

| Checked by: PD |  |
|   | Date: 21.05.2012  | Map No: 6      |  |









| Drawn by: NK     | Checked by: PD |
|------------------|----------------|
| Date: 21.05.2012 | Map No: 9      |











| , | Drawn by: NK     | Checked by: PD |
|---|------------------|----------------|
|   | Date: 21.05.2012 | Map No: 13     |





| Drawn by: NK     | Checked by: PD |
|------------------|----------------|
| Date: 21.05.2012 | Map No: 14     |



















| © Ordnance Survey Ireland. All rights reserved. | 2010/34/CCMA/WexfordCountyCounc |
|-------------------------------------------------|---------------------------------|

| OPW Flood Extents |                |
|-------------------|----------------|
| Drawn by: NK      | Checked by: PD |
| Date: 21.05.2012  | Map No: 22     |





| , | Drawn by: NK     | Checked by: PD |
|---|------------------|----------------|
|   | Date: 21.05.2012 | Map No: 23     |



























































© Ordnance Survey Ireland. All rights reserved. 2010/34/CCMA/WexfordCountyCouncil

| Drawn by: NK     | Checked by: PD |
|------------------|----------------|
| Date: 21.05.2012 | Map No: 52     |