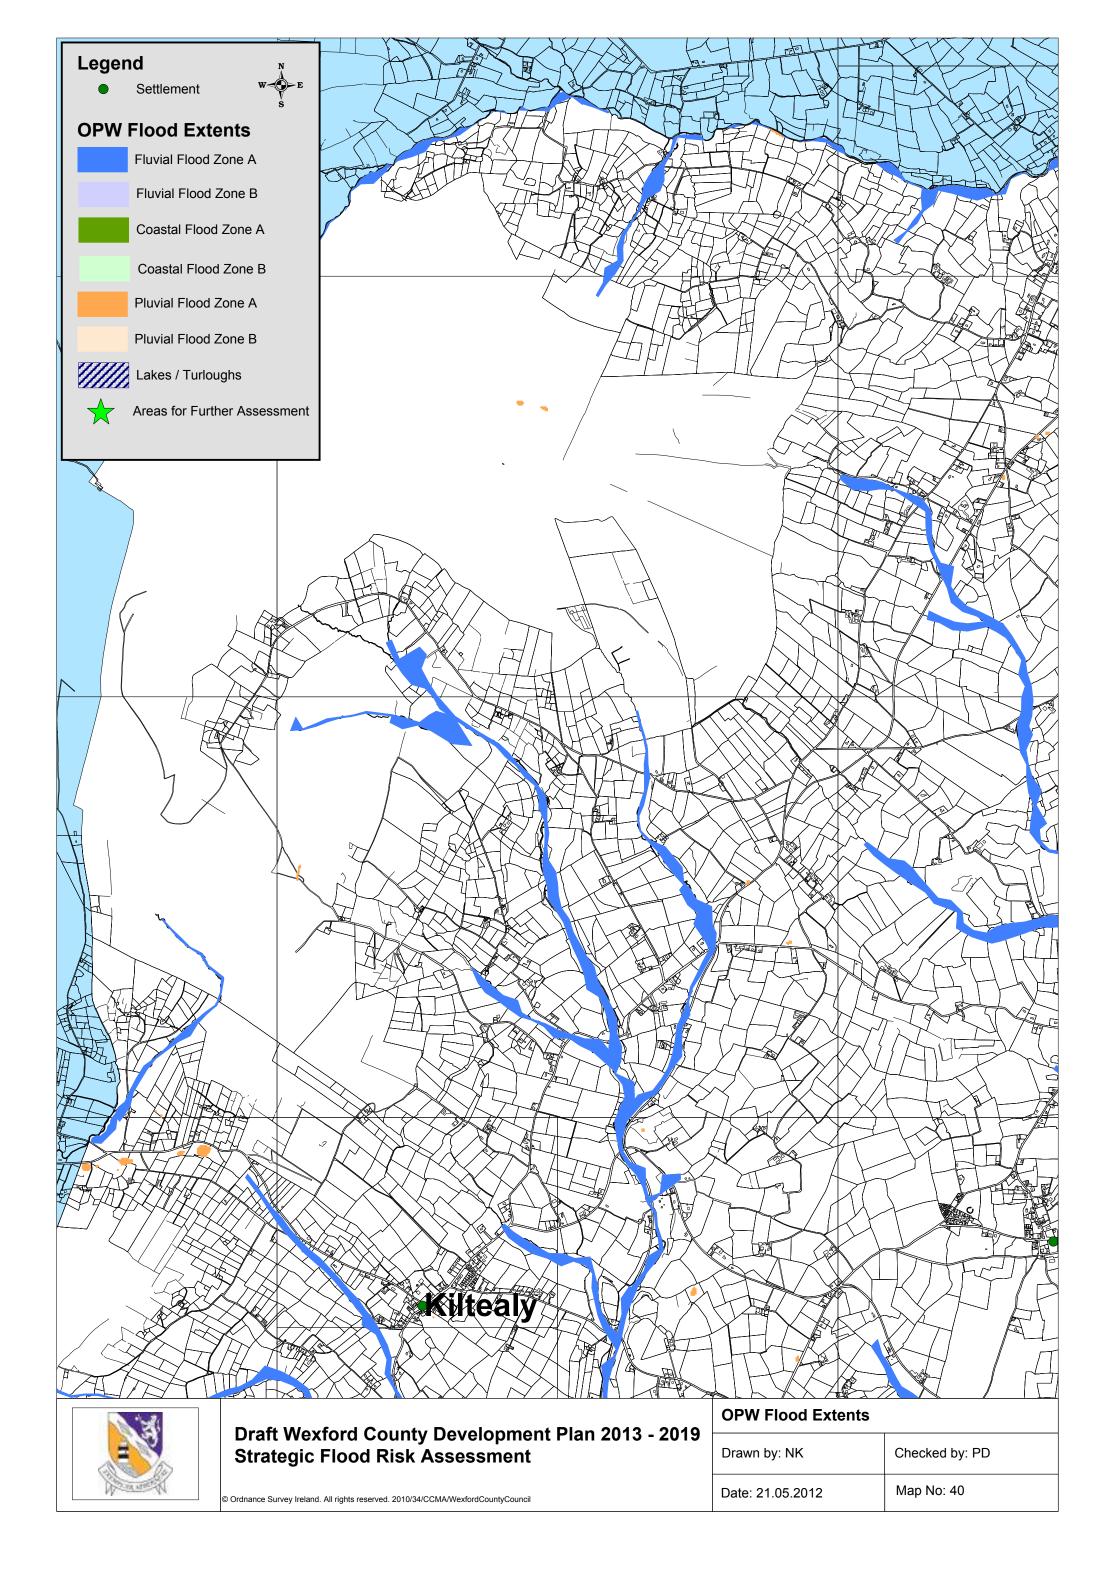

: 21.05.2012 | Map No: 9      |











| , | Drawn by: NK     | Checked by: PD |
|---|------------------|----------------|
|   | Date: 21.05.2012 | Map No: 13     |





| Drawn by: NK     | Checked by: PD |
|------------------|----------------|
| Date: 21.05.2012 | Map No: 14     |



















| © Ordnance Survey Ireland. All rights reserved. | 2010/34/CCMA/WexfordCountyCounc |
|-------------------------------------------------|---------------------------------|

| OPW Flood Extents |                |
|-------------------|----------------|
| Drawn by: NK      | Checked by: PD |
| Date: 21.05.2012  | Map No: 22     |





| , | Drawn by: NK     | Checked by: PD |
|---|------------------|----------------|
|   | Date: 21.05.2012 | Map No: 23     |



























































© Ordnance Survey Ireland. All rights reserved. 2010/34/CCMA/WexfordCountyCouncil

| Drawn by: NK     | Checked by: PD |
|------------------|----------------|
| Date: 21.05.2012 | Map No: 52     |