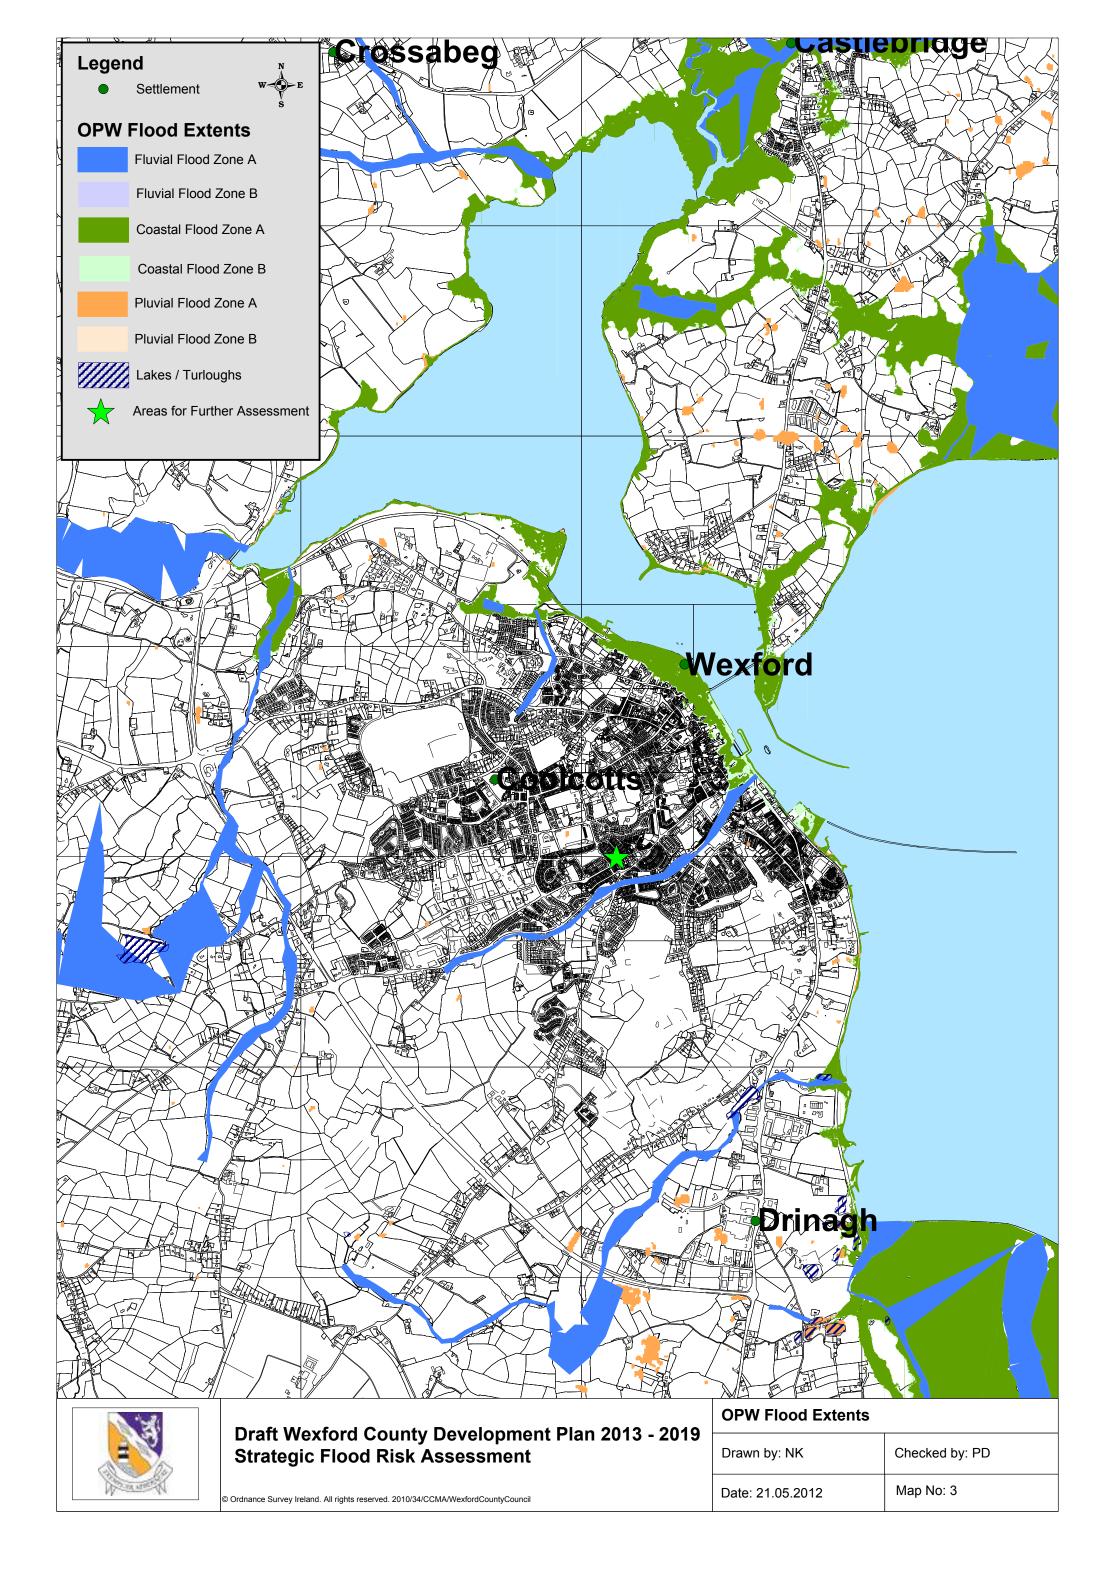

## Draft Wexford County Development Plan 2013-2019

Volume 7

Strategic Flood Risk Assessment

Appendix B

**OPW Flood Extent Maps** 

| Of Willood Extents |                |
|--------------------|----------------|
| Drawn by: NK       | Checked by: PD |
| Date: 21.05.2012   | Map No: 1      |