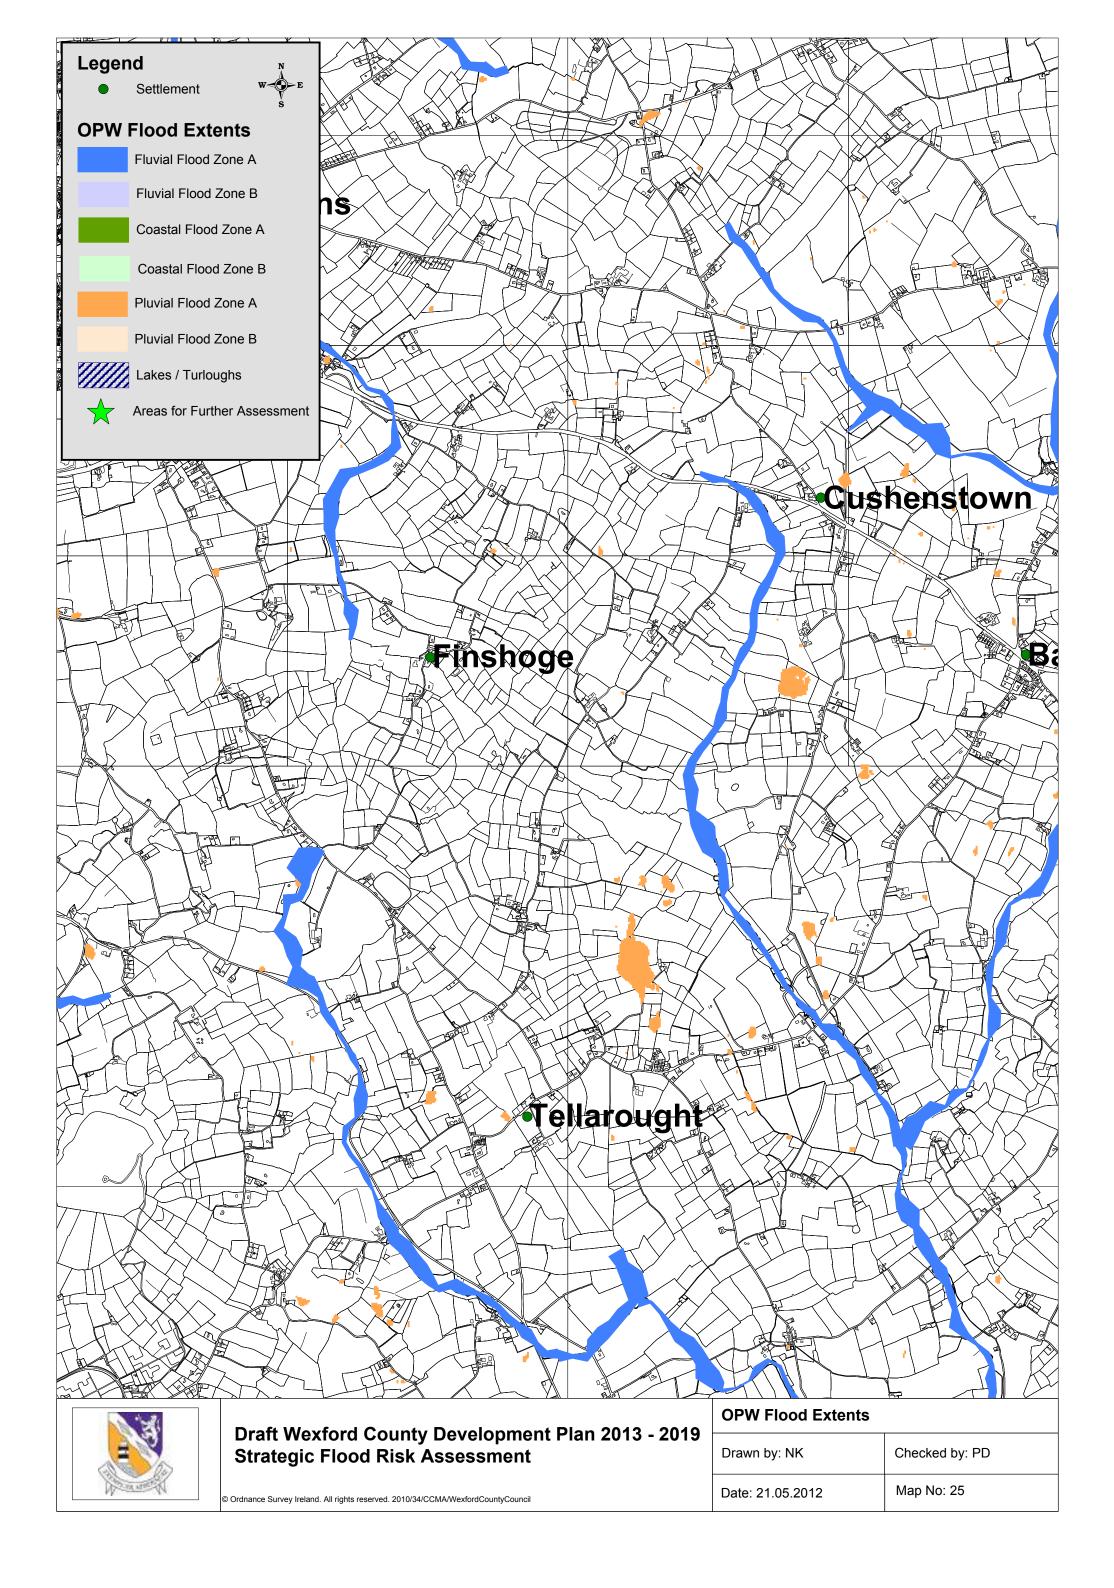

-----|----------------|
| Date: 21.05.2012 | Map No: 9      |











| , | Drawn by: NK     | Checked by: PD |
|---|------------------|----------------|
|   | Date: 21.05.2012 | Map No: 13     |





| Drawn by: NK     | Checked by: PD |
|------------------|----------------|
| Date: 21.05.2012 | Map No: 14     |



















| © Ordnance Survey Ireland. All rights reserved. | 2010/34/CCMA/WexfordCountyCounc |
|-------------------------------------------------|---------------------------------|

| OPW Flood Extents |                |
|-------------------|----------------|
| Drawn by: NK      | Checked by: PD |
| Date: 21.05.2012  | Map No: 22     |





| , | Drawn by: NK     | Checked by: PD |
|---|------------------|----------------|
|   | Date: 21.05.2012 | Map No: 23     |



























































© Ordnance Survey Ireland. All rights reserved. 2010/34/CCMA/WexfordCountyCouncil

| Drawn by: NK     | Checked by: PD |
|------------------|----------------|
| Date: 21.05.2012 | Map No: 52     |