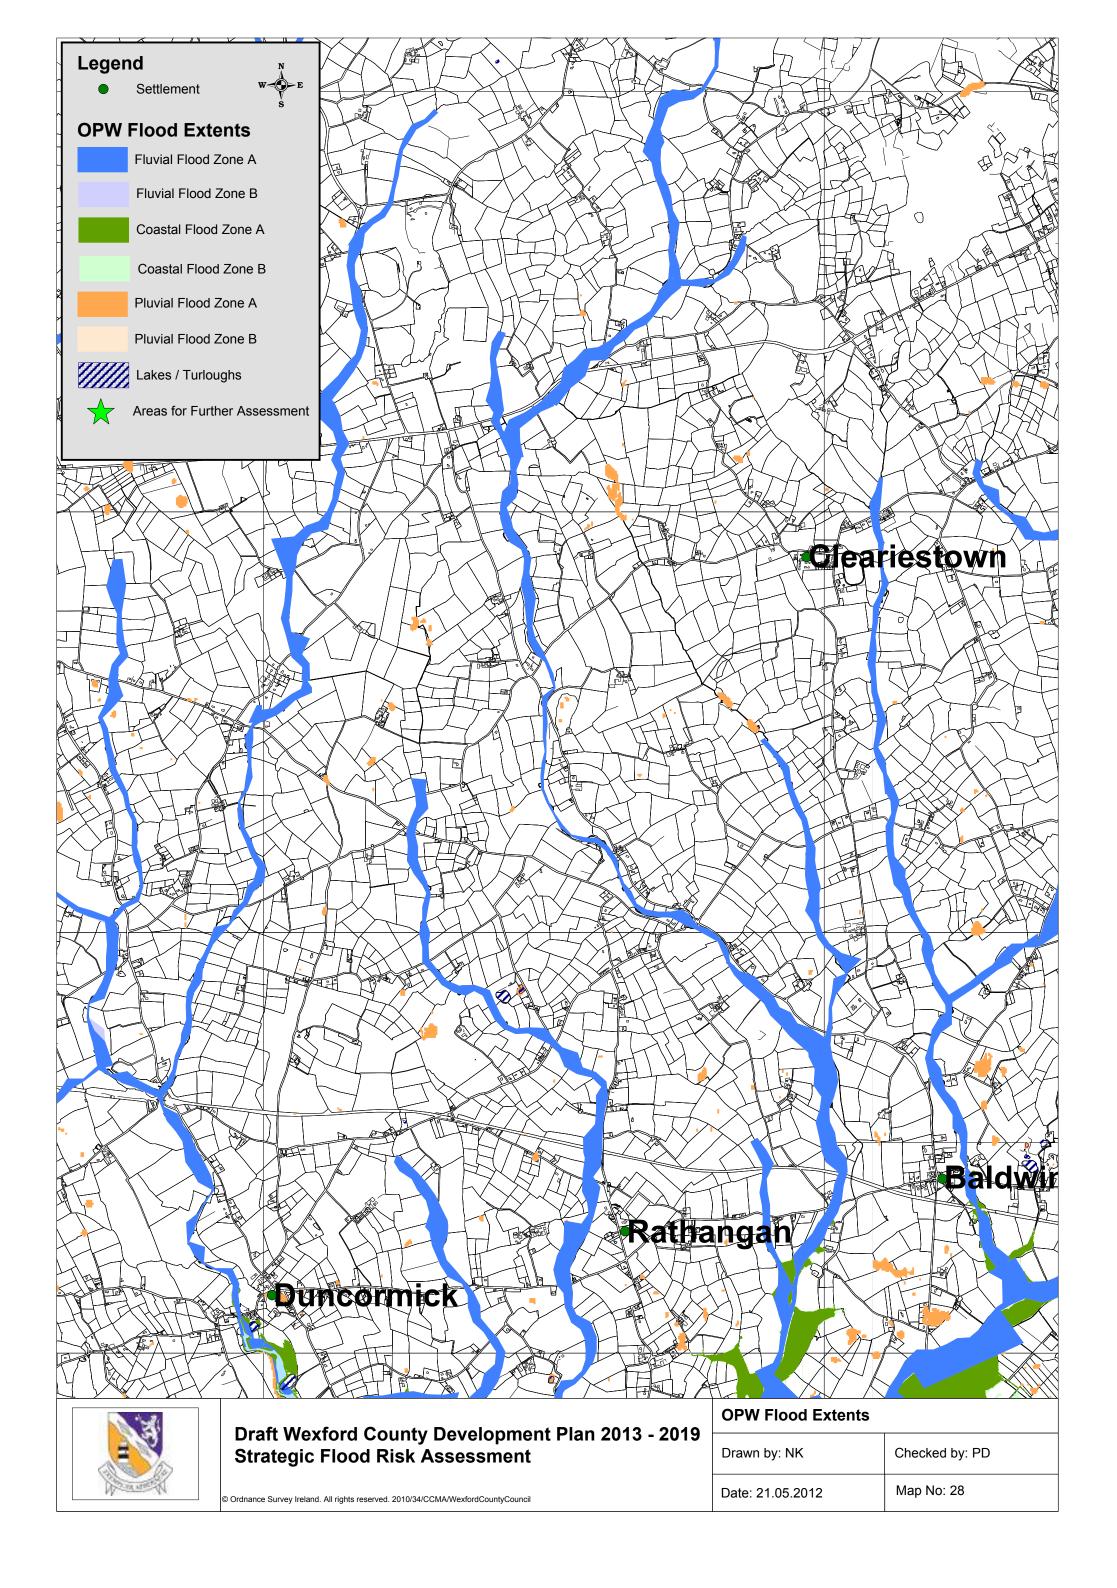

----------------|
| Date: 21.05.2012 | Map No: 9      |











| , | Drawn by: NK     | Checked by: PD |
|---|------------------|----------------|
|   | Date: 21.05.2012 | Map No: 13     |





| Drawn by: NK     | Checked by: PD |
|------------------|----------------|
| Date: 21.05.2012 | Map No: 14     |



















| © Ordnance Survey Ireland. All rights reserved. | 2010/34/CCMA/WexfordCountyCounc |
|-------------------------------------------------|---------------------------------|

| OPW Flood Extents |                |
|-------------------|----------------|
| Drawn by: NK      | Checked by: PD |
| Date: 21.05.2012  | Map No: 22     |





| , | Drawn by: NK     | Checked by: PD |
|---|------------------|----------------|
|   | Date: 21.05.2012 | Map No: 23     |



























































© Ordnance Survey Ireland. All rights reserved. 2010/34/CCMA/WexfordCountyCouncil

| Drawn by: NK     | Checked by: PD |
|------------------|----------------|
| Date: 21.05.2012 | Map No: 52     |