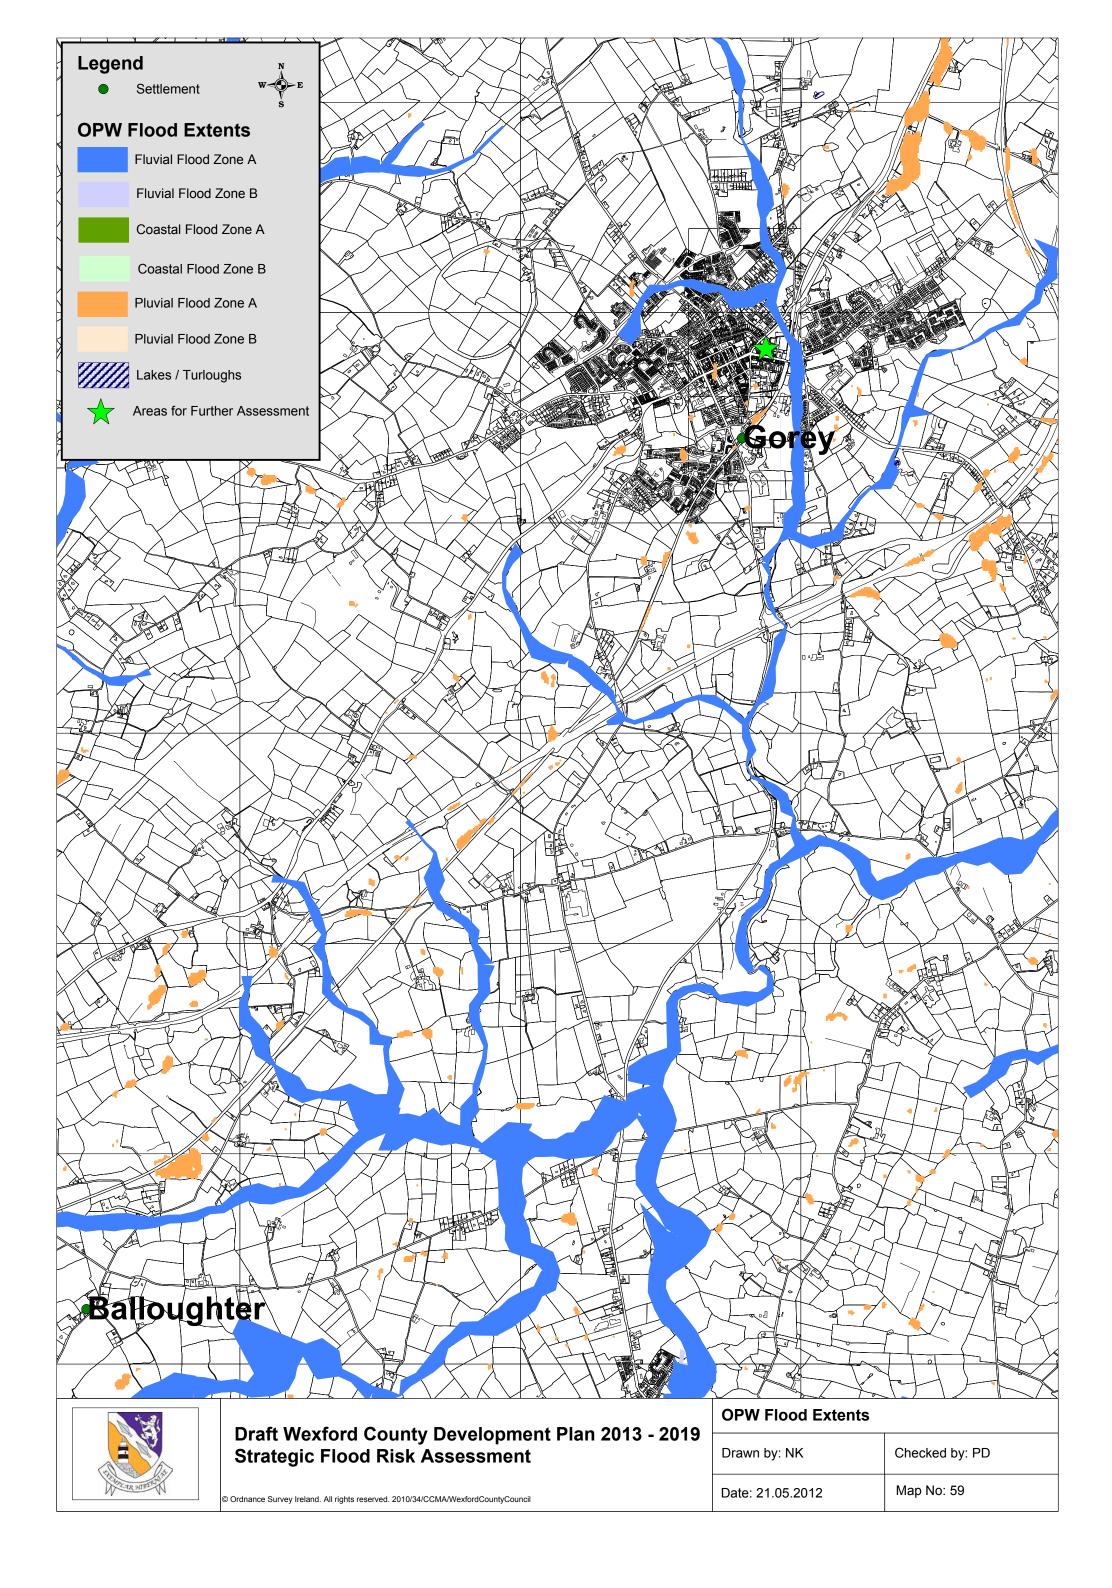

------------|
| Date: 21.05.2012 | Map No: 14     |



















| © Ordnance Survey Ireland. All rights reserved. | 2010/34/CCMA/WexfordCountyCounc |
|-------------------------------------------------|---------------------------------|

| OPW Flood Extents |                |
|-------------------|----------------|
| Drawn by: NK      | Checked by: PD |
| Date: 21.05.2012  | Map No: 22     |





| , | Drawn by: NK     | Checked by: PD |
|---|------------------|----------------|
|   | Date: 21.05.2012 | Map No: 23     |



























































© Ordnance Survey Ireland. All rights reserved. 2010/34/CCMA/WexfordCountyCouncil

| Drawn by: NK     | Checked by: PD |
|------------------|----------------|
| Date: 21.05.2012 | Map No: 52     |