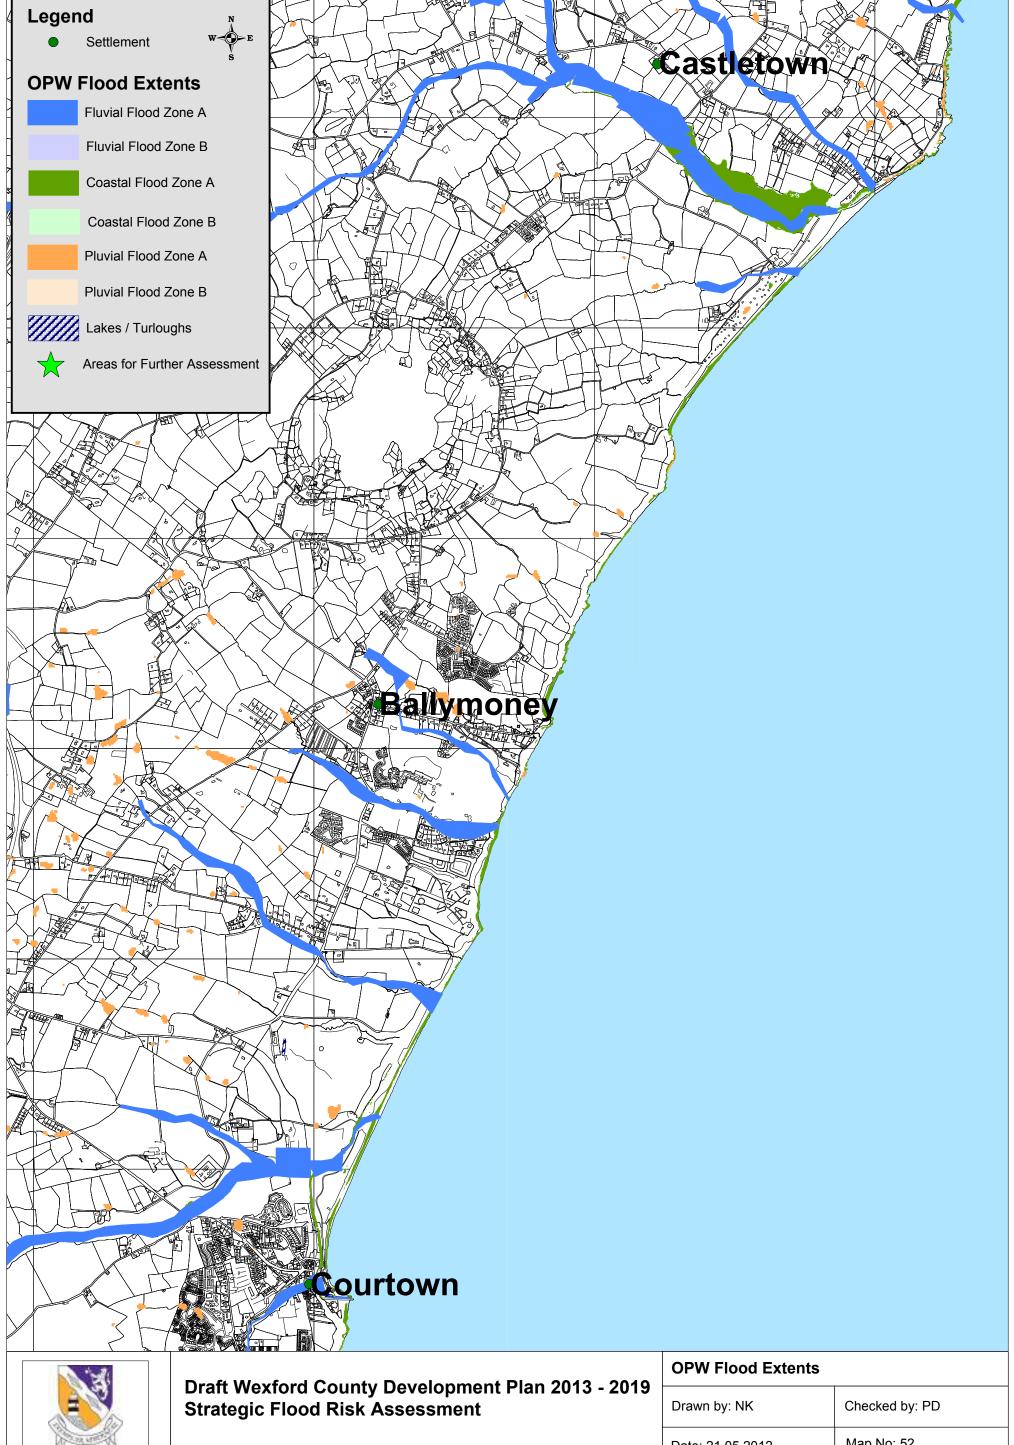

© Ordnance Survey Ireland. All rights reserved. 2010/34/CCMA/WexfordCountyCouncil

| Drawn by: NK     | Checked by: PD |
|------------------|----------------|
| Date: 21.05.2012 | Map No: 52     |