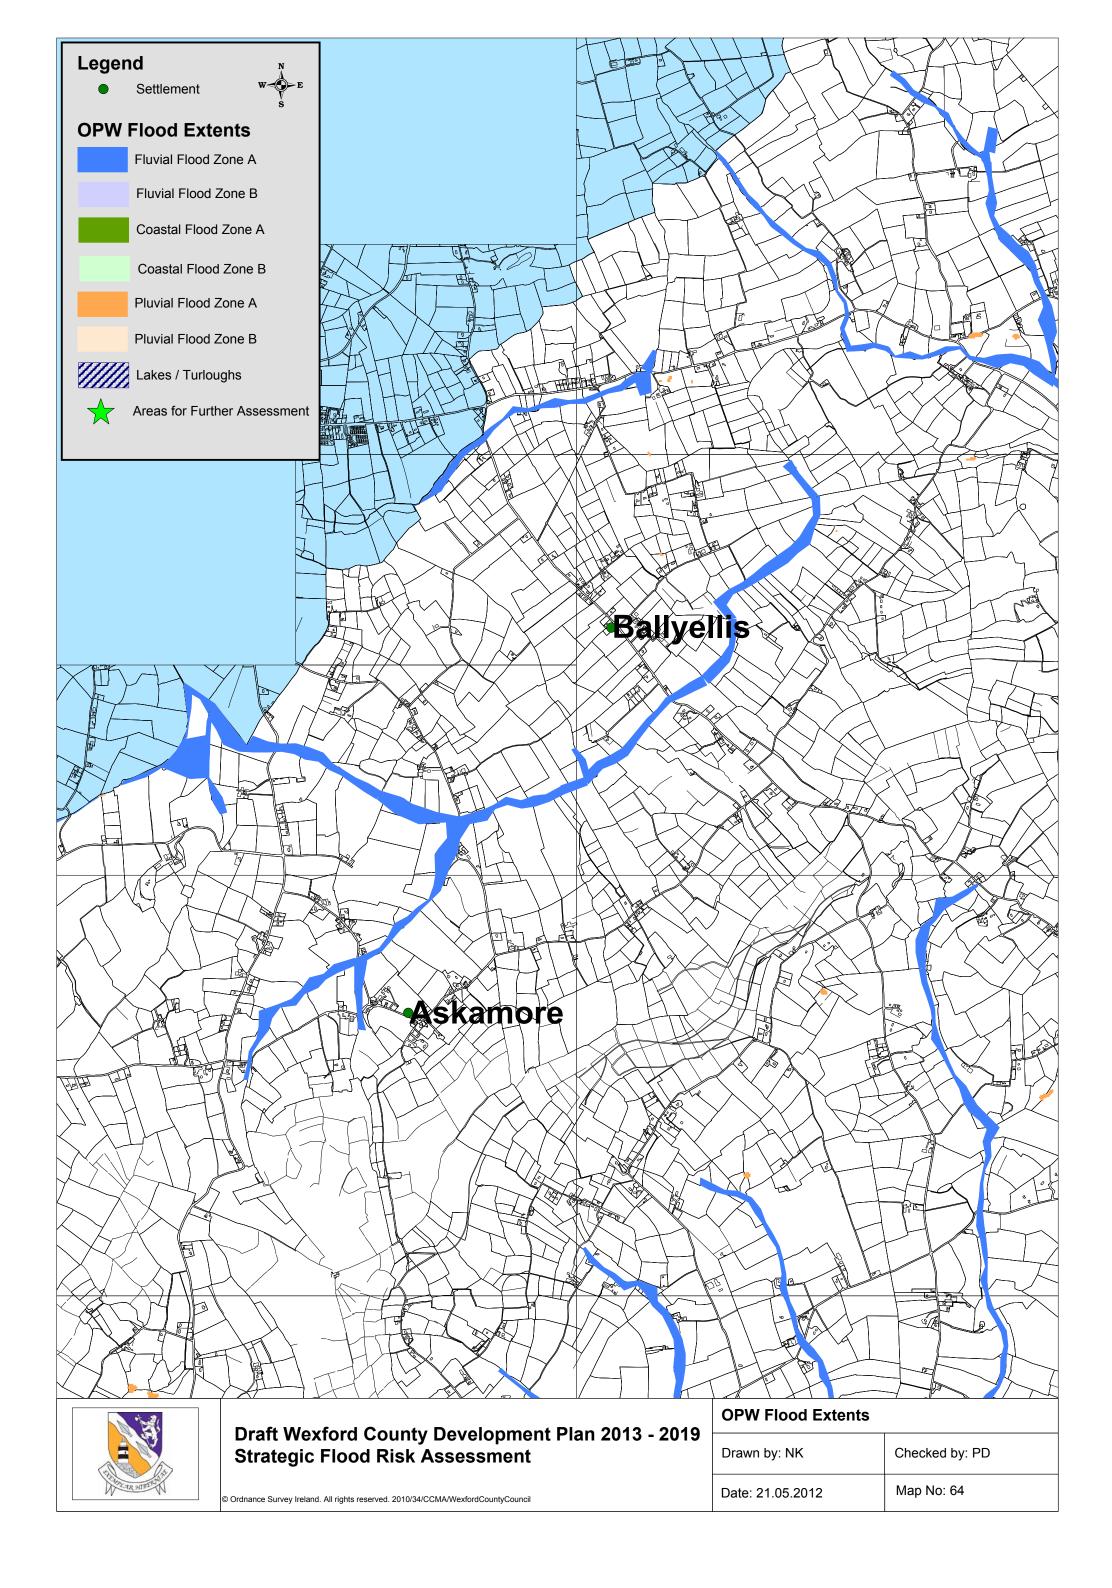

--|
| Date: 21.05.2012 | Map No: 14     |



















| © Ordnance Survey Ireland. All rights reserved. | 2010/34/CCMA/WexfordCountyCounc |
|-------------------------------------------------|---------------------------------|

| OPW Flood Extents |                |
|-------------------|----------------|
| Drawn by: NK      | Checked by: PD |
| Date: 21.05.2012  | Map No: 22     |





| , | Drawn by: NK     | Checked by: PD |
|---|------------------|----------------|
|   | Date: 21.05.2012 | Map No: 23     |



























































© Ordnance Survey Ireland. All rights reserved. 2010/34/CCMA/WexfordCountyCouncil

| Drawn by: NK     | Checked by: PD |
|------------------|----------------|
| Date: 21.05.2012 | Map No: 52     |