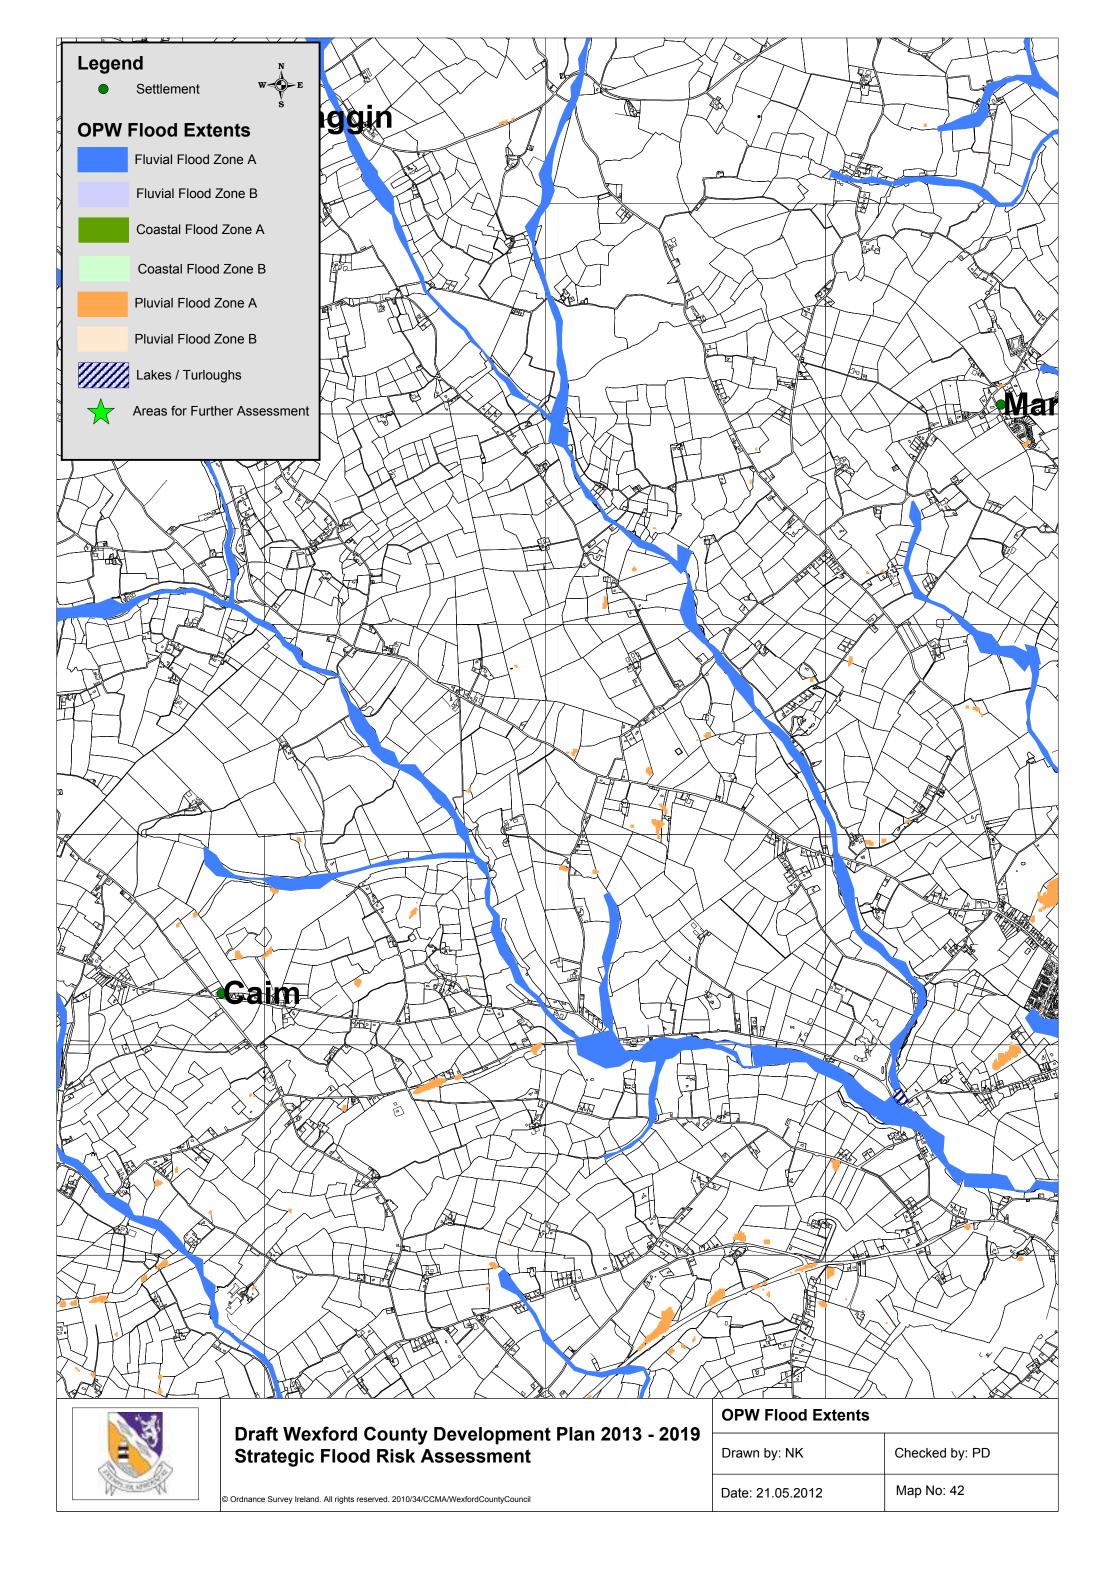

.05.2012 | Map No: 9      |











| , | Drawn by: NK     | Checked by: PD |
|---|------------------|----------------|
|   | Date: 21.05.2012 | Map No: 13     |





| Drawn by: NK     | Checked by: PD |
|------------------|----------------|
| Date: 21.05.2012 | Map No: 14     |



















| © Ordnance Survey Ireland. All rights reserved. | 2010/34/CCMA/WexfordCountyCounc |
|-------------------------------------------------|---------------------------------|

| OPW Flood Extents |                |
|-------------------|----------------|
| Drawn by: NK      | Checked by: PD |
| Date: 21.05.2012  | Map No: 22     |





| , | Drawn by: NK     | Checked by: PD |
|---|------------------|----------------|
|   | Date: 21.05.2012 | Map No: 23     |



























































© Ordnance Survey Ireland. All rights reserved. 2010/34/CCMA/WexfordCountyCouncil

| Drawn by: NK     | Checked by: PD |
|------------------|----------------|
| Date: 21.05.2012 | Map No: 52     |