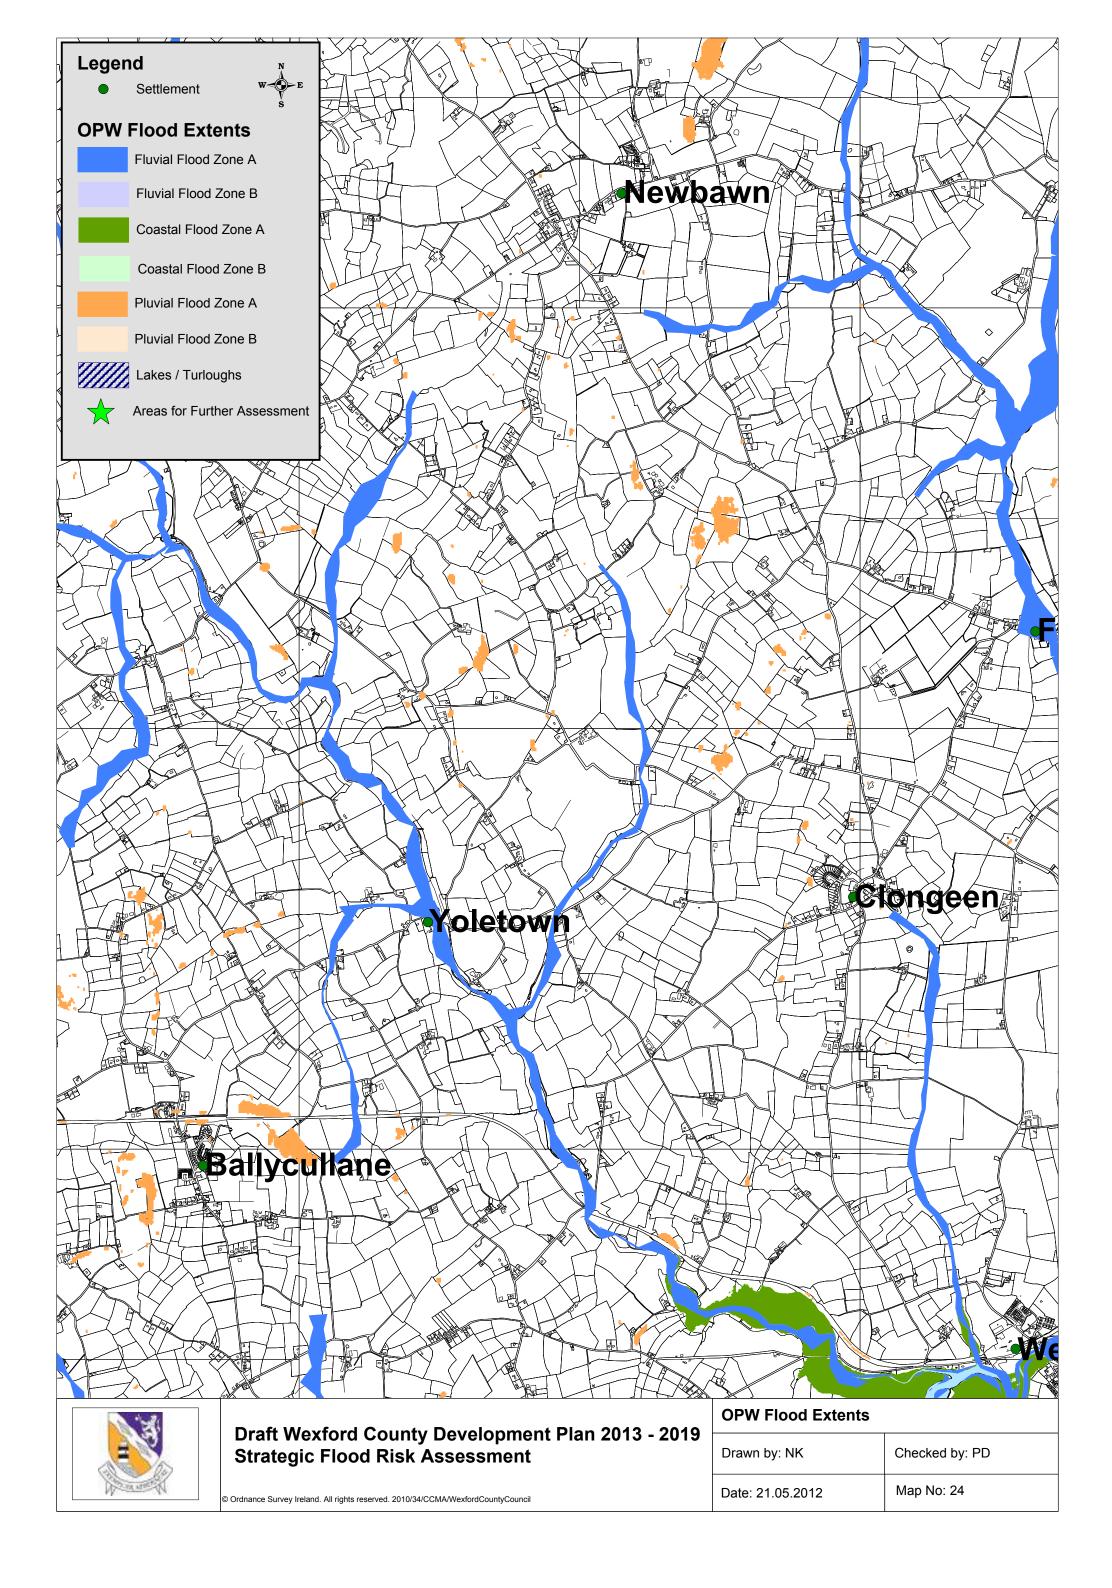

-------|----------------|
| Date: 21.05.2012 | Map No: 9      |











| , | Drawn by: NK     | Checked by: PD |
|---|------------------|----------------|
|   | Date: 21.05.2012 | Map No: 13     |





| Drawn by: NK     | Checked by: PD |
|------------------|----------------|
| Date: 21.05.2012 | Map No: 14     |



















| © Ordnance Survey Ireland. All rights reserved. | 2010/34/CCMA/WexfordCountyCounc |
|-------------------------------------------------|---------------------------------|

| OPW Flood Extents |                |
|-------------------|----------------|
| Drawn by: NK      | Checked by: PD |
| Date: 21.05.2012  | Map No: 22     |





| , | Drawn by: NK     | Checked by: PD |
|---|------------------|----------------|
|   | Date: 21.05.2012 | Map No: 23     |



























































© Ordnance Survey Ireland. All rights reserved. 2010/34/CCMA/WexfordCountyCouncil

| Drawn by: NK     | Checked by: PD |
|------------------|----------------|
| Date: 21.05.2012 | Map No: 52     |