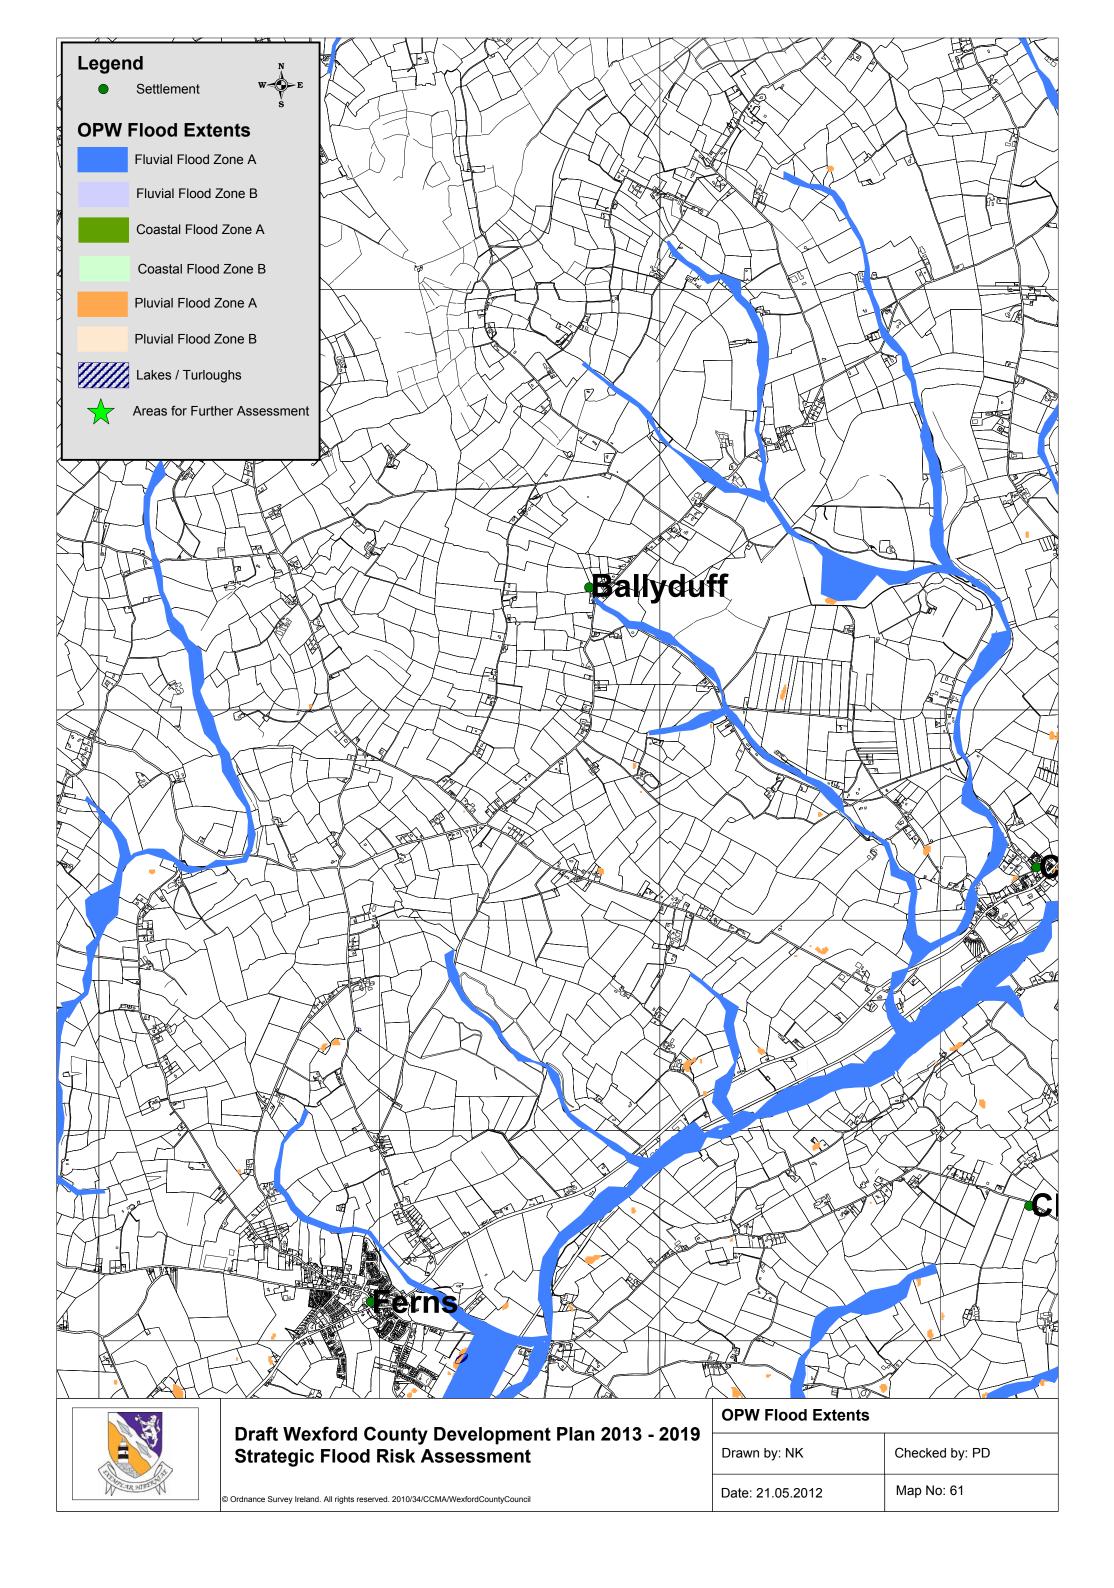

--------|
| Date: 21.05.2012 | Map No: 14     |



















| © Ordnance Survey Ireland. All rights reserved. | 2010/34/CCMA/WexfordCountyCounc |
|-------------------------------------------------|---------------------------------|

| OPW Flood Extents |                |
|-------------------|----------------|
| Drawn by: NK      | Checked by: PD |
| Date: 21.05.2012  | Map No: 22     |





| , | Drawn by: NK     | Checked by: PD |
|---|------------------|----------------|
|   | Date: 21.05.2012 | Map No: 23     |



























































© Ordnance Survey Ireland. All rights reserved. 2010/34/CCMA/WexfordCountyCouncil

| Drawn by: NK     | Checked by: PD |
|------------------|----------------|
| Date: 21.05.2012 | Map No: 52     |