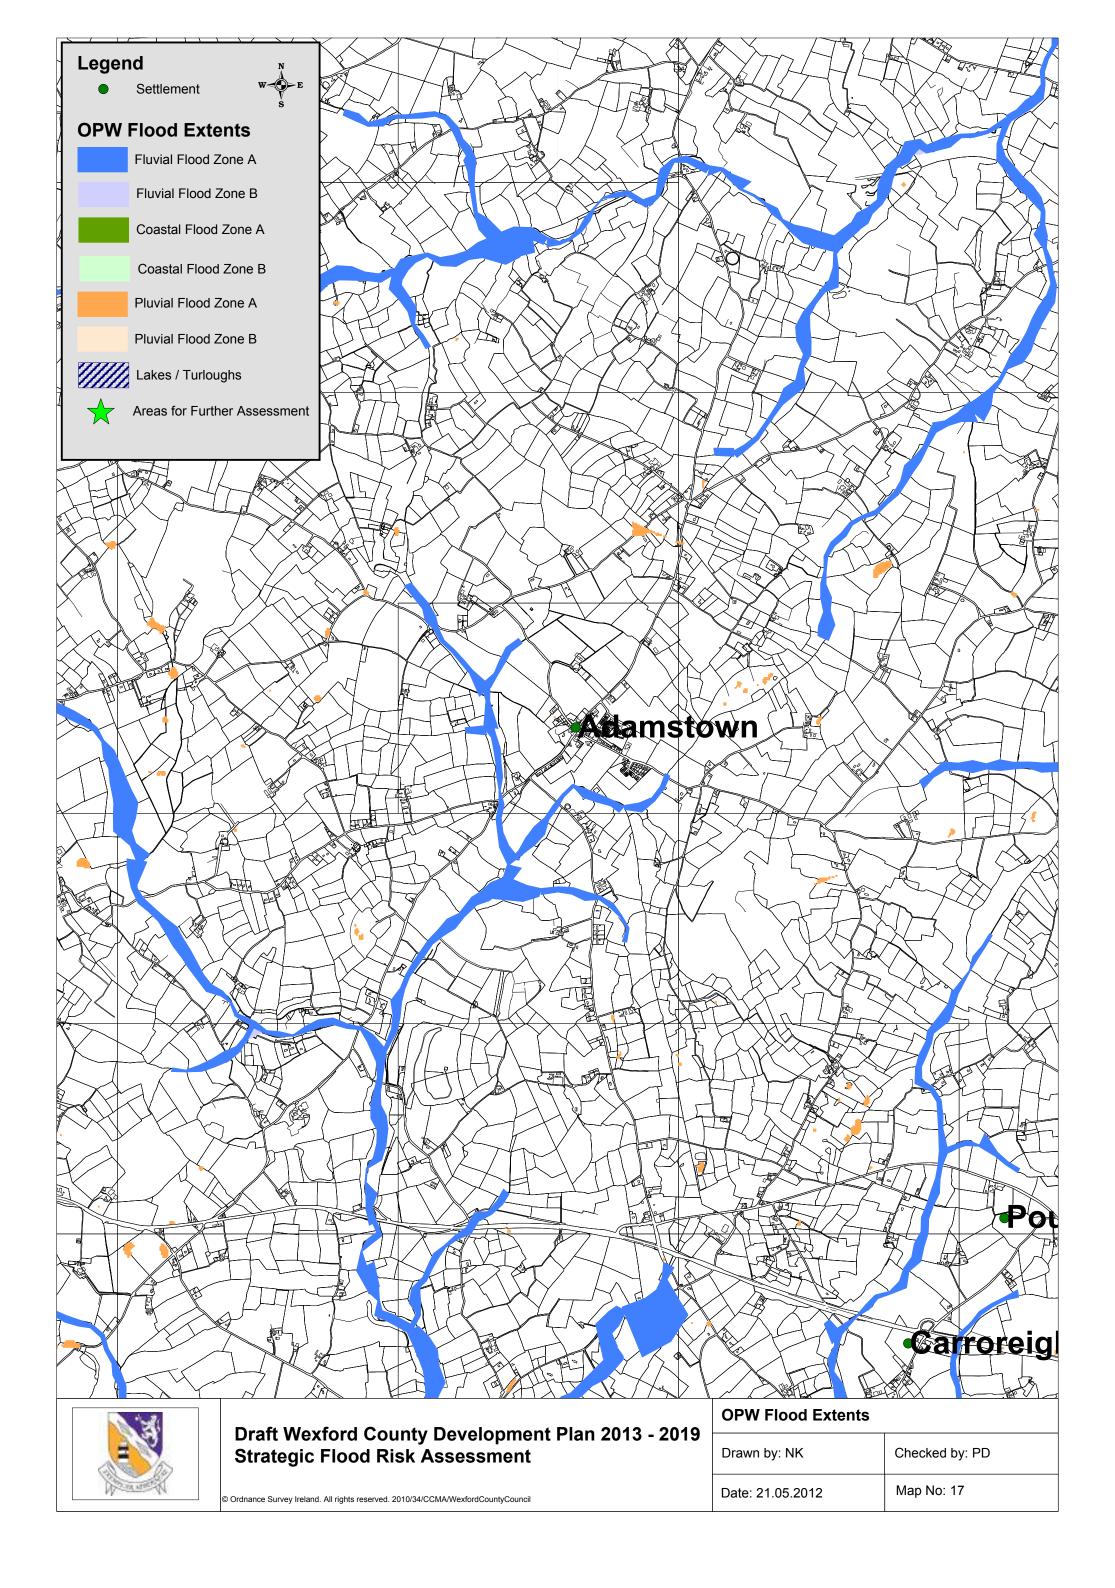

## Draft Wexford County Development Plan 2013-2019

Volume 7

Strategic Flood Risk Assessment

Appendix B

**OPW Flood Extent Maps** 

| Of Willood Extents |                |
|--------------------|----------------|
| Drawn by: NK       | Checked by: PD |
| Date: 21.05.2012   | Map No: 1      |