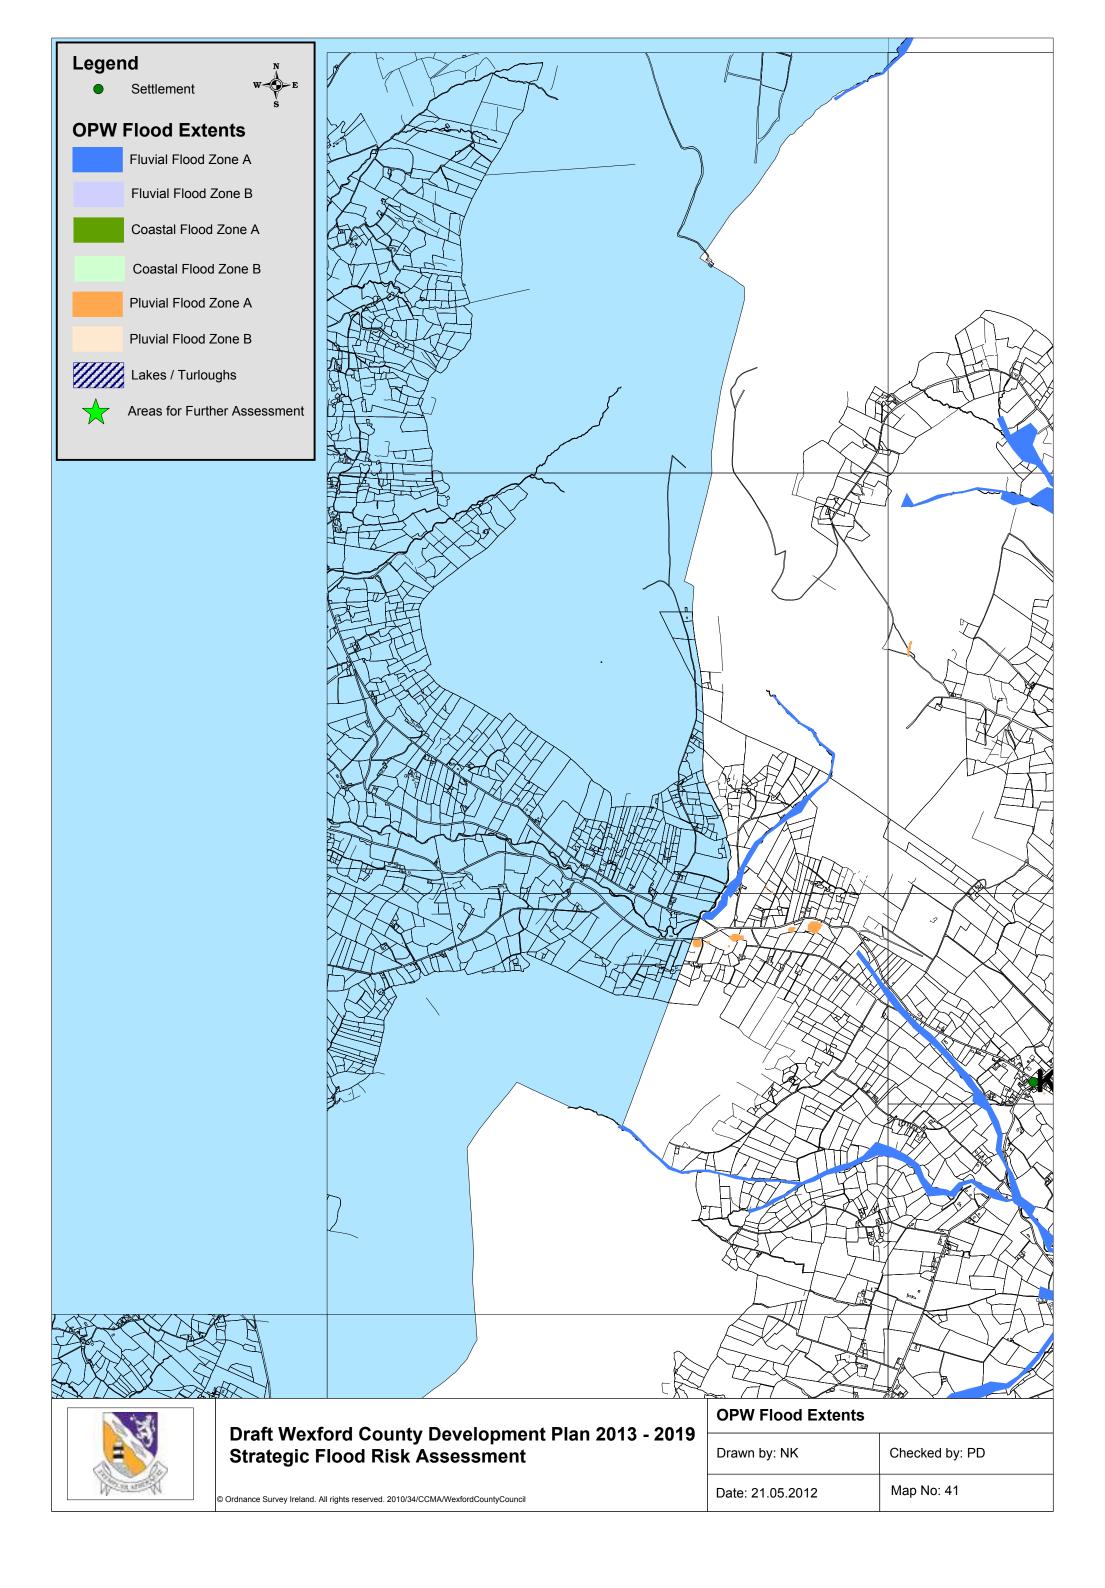

21.05.2012 | Map No: 9      |











| , | Drawn by: NK     | Checked by: PD |
|---|------------------|----------------|
|   | Date: 21.05.2012 | Map No: 13     |





| Drawn by: NK     | Checked by: PD |
|------------------|----------------|
| Date: 21.05.2012 | Map No: 14     |



















| © Ordnance Survey Ireland. All rights reserved. | 2010/34/CCMA/WexfordCountyCounc |
|-------------------------------------------------|---------------------------------|

| OPW Flood Extents |                |
|-------------------|----------------|
| Drawn by: NK      | Checked by: PD |
| Date: 21.05.2012  | Map No: 22     |





| , | Drawn by: NK     | Checked by: PD |
|---|------------------|----------------|
|   | Date: 21.05.2012 | Map No: 23     |



























































© Ordnance Survey Ireland. All rights reserved. 2010/34/CCMA/WexfordCountyCouncil

| Drawn by: NK     | Checked by: PD |
|------------------|----------------|
| Date: 21.05.2012 | Map No: 52     |