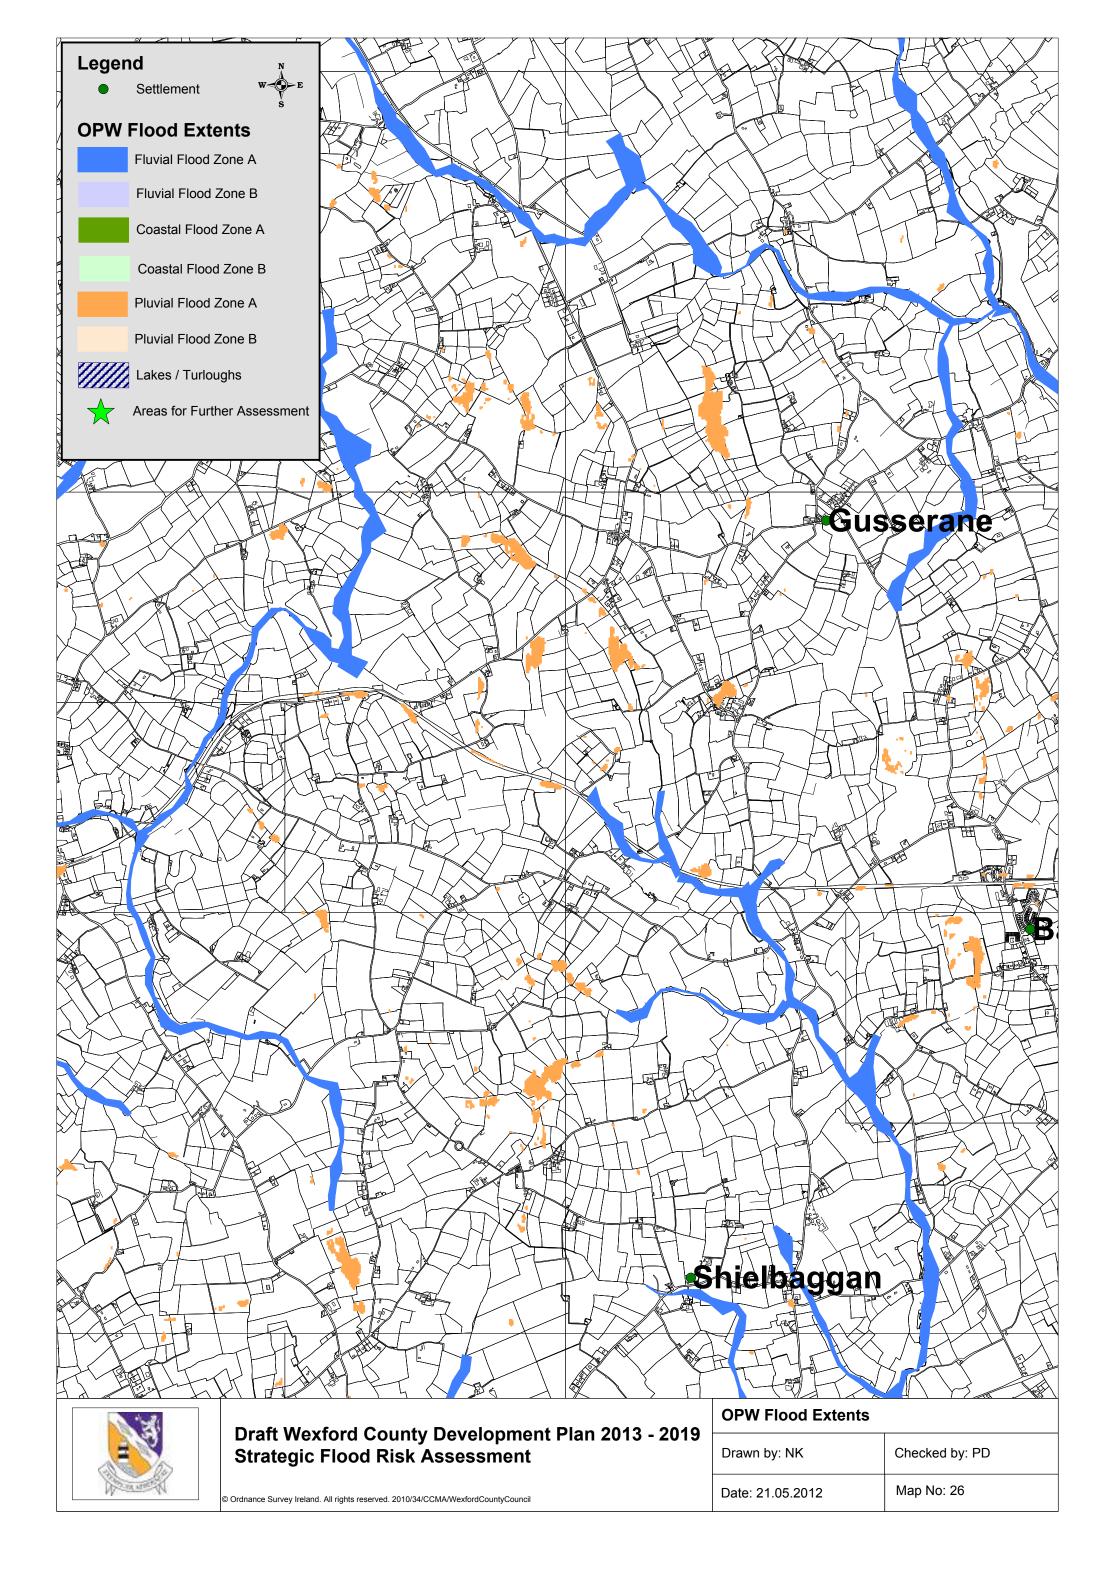

---|----------------|
| Date: 21.05.2012 | Map No: 9      |











| , | Drawn by: NK     | Checked by: PD |
|---|------------------|----------------|
|   | Date: 21.05.2012 | Map No: 13     |





| Drawn by: NK     | Checked by: PD |
|------------------|----------------|
| Date: 21.05.2012 | Map No: 14     |



















| © Ordnance Survey Ireland. All rights reserved. | 2010/34/CCMA/WexfordCountyCounc |
|-------------------------------------------------|---------------------------------|

| OPW Flood Extents |                |
|-------------------|----------------|
| Drawn by: NK      | Checked by: PD |
| Date: 21.05.2012  | Map No: 22     |





| , | Drawn by: NK     | Checked by: PD |
|---|------------------|----------------|
|   | Date: 21.05.2012 | Map No: 23     |



























































© Ordnance Survey Ireland. All rights reserved. 2010/34/CCMA/WexfordCountyCouncil

| Drawn by: NK     | Checked by: PD |
|------------------|----------------|
| Date: 21.05.2012 | Map No: 52     |