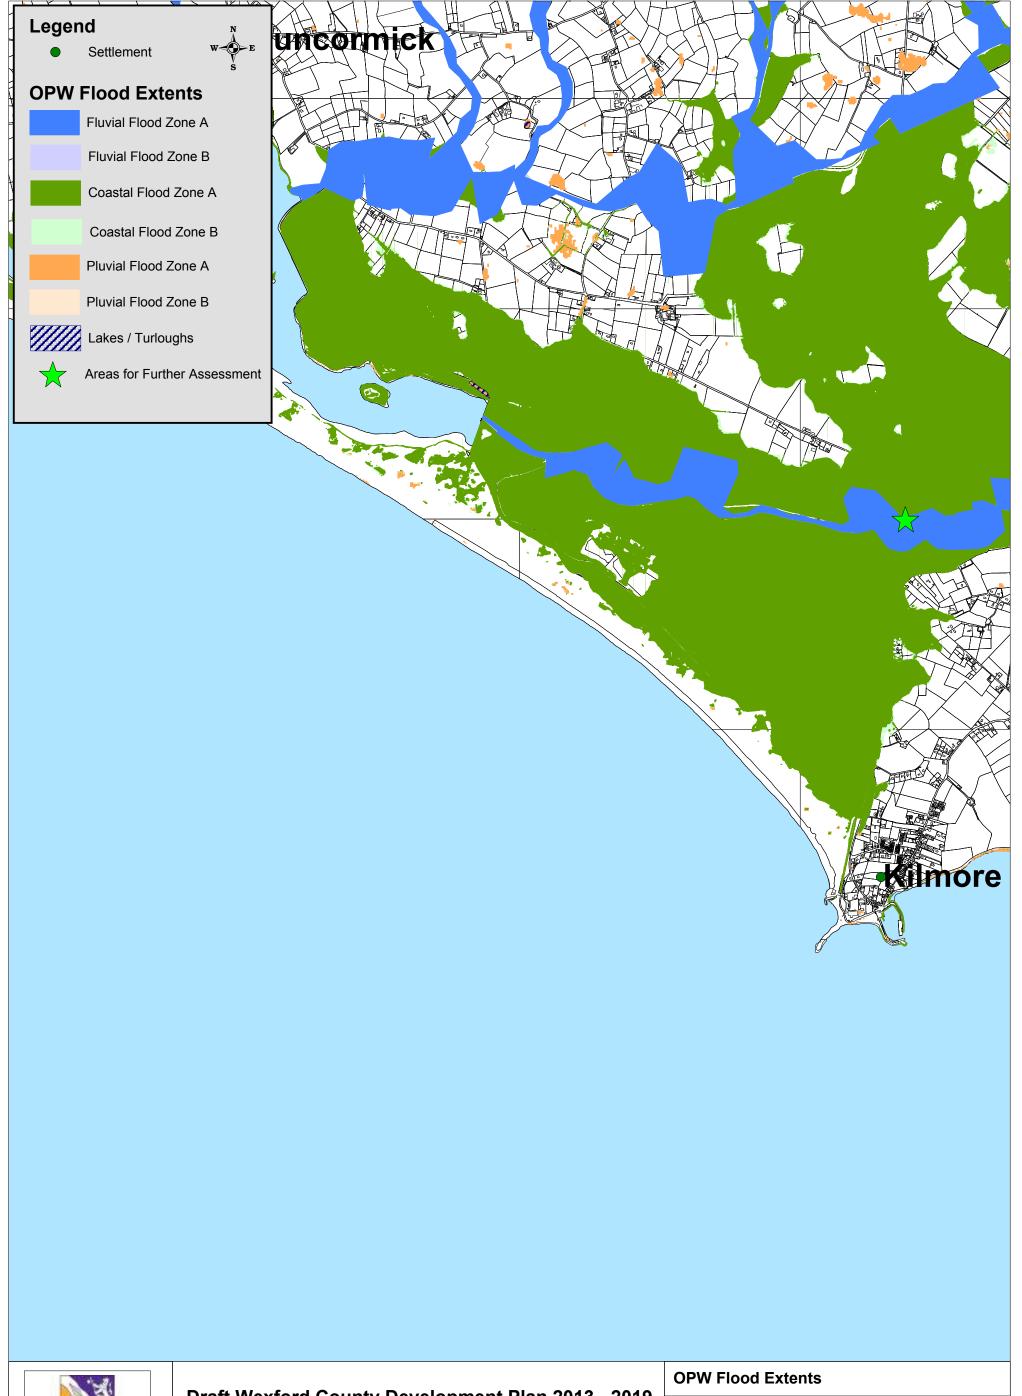

.05.2012   | Map No: 1      |













| © Ordnance Survey Ireland. All rights reserved. 2010/34/CCMA/WexfordCounty | Council |
|----------------------------------------------------------------------------|---------|

| ` | OPW Flood Extents |                |  |
|---|-------------------|----------------|--|
| , | Drawn by: NK      | Checked by: PD |  |
|   | Date: 21.05.2012  | Map No: 6      |  |









| Drawn by: NK     | Checked by: PD |
|------------------|----------------|
| Date: 21.05.2012 | Map No: 9      |











| , | Drawn by: NK     | Checked by: PD |
|---|------------------|----------------|
|   | Date: 21.05.2012 | Map No: 13     |





| Drawn by: NK     | Checked by: PD |
|------------------|----------------|
| Date: 21.05.2012 | Map No: 14     |



















| © Ordnance Survey Ireland. All rights reserved. | 2010/34/CCMA/WexfordCountyCounc |
|-------------------------------------------------|---------------------------------|

| OPW Flood Extents |                |
|-------------------|----------------|
| Drawn by: NK      | Checked by: PD |
| Date: 21.05.2012  | Map No: 22     |





| , | Drawn by: NK     | Checked by: PD |
|---|------------------|----------------|
|   | Date: 21.05.2012 | Map No: 23     |



























































© Ordnance Survey Ireland. All rights reserved. 2010/34/CCMA/WexfordCountyCouncil

| Drawn by: NK     | Checked by: PD |
|------------------|----------------|
| Date: 21.05.2012 | Map No: 52     |