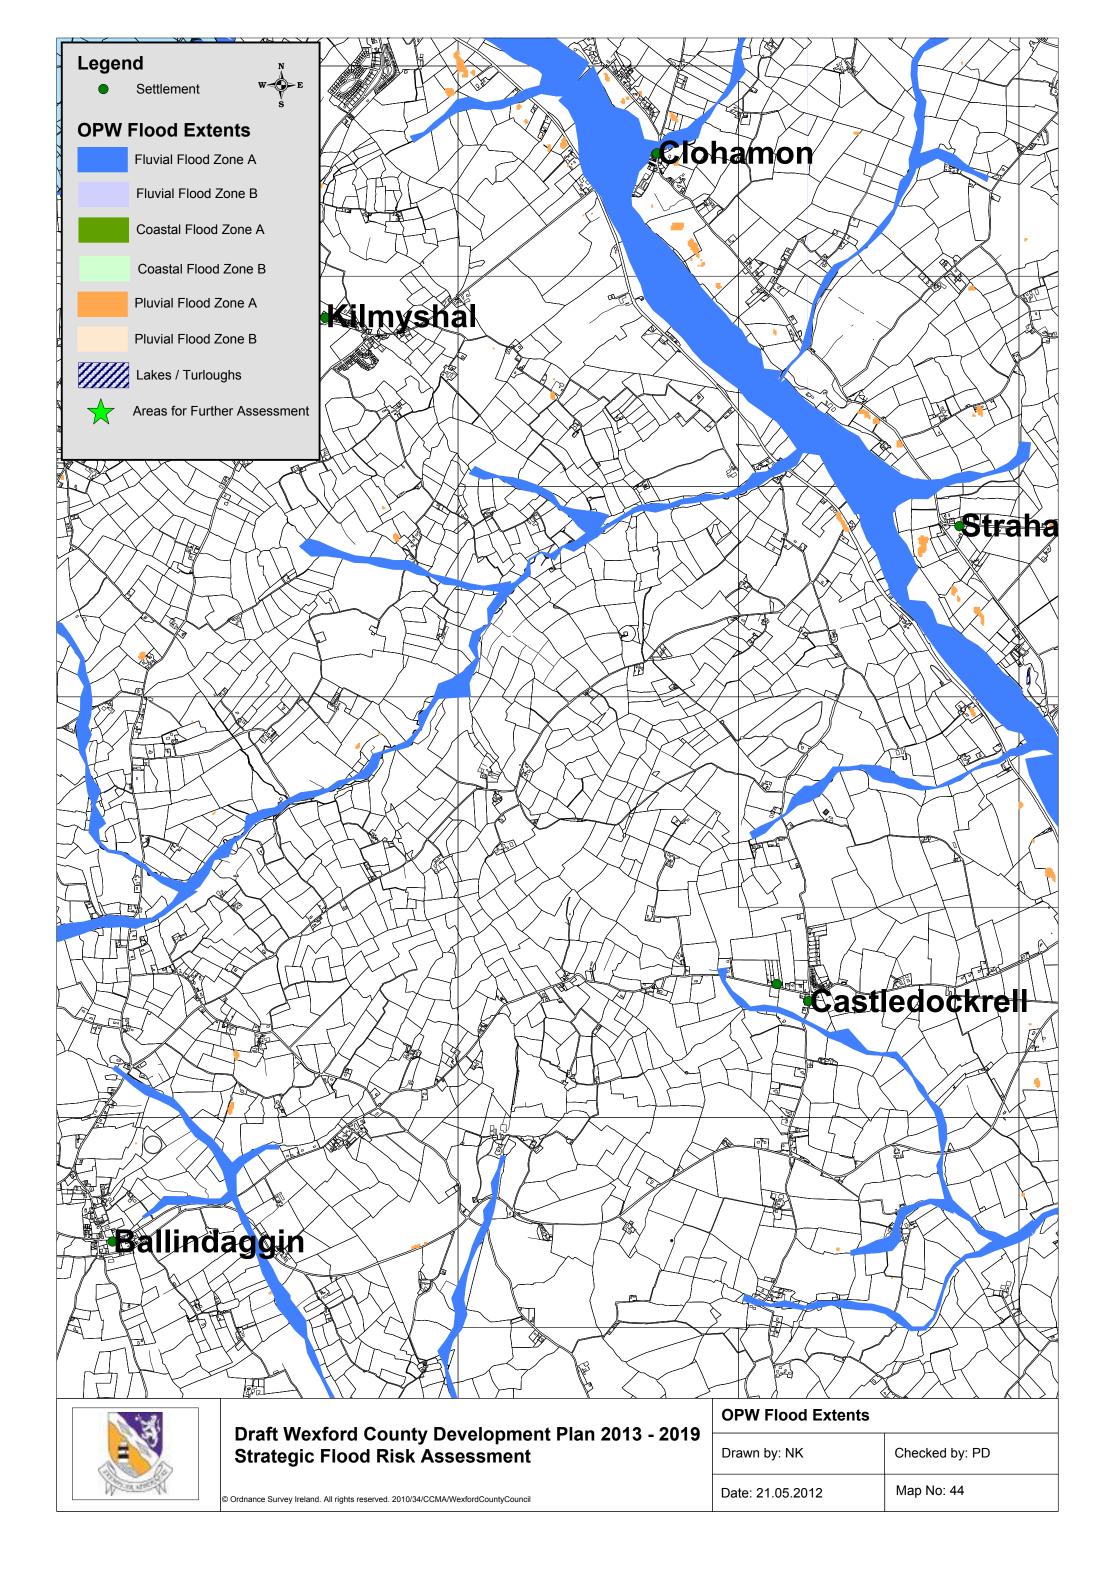

2012 | Map No: 9      |











| , | Drawn by: NK     | Checked by: PD |
|---|------------------|----------------|
|   | Date: 21.05.2012 | Map No: 13     |





| Drawn by: NK     | Checked by: PD |
|------------------|----------------|
| Date: 21.05.2012 | Map No: 14     |



















| © Ordnance Survey Ireland. All rights reserved. | 2010/34/CCMA/WexfordCountyCounc |
|-------------------------------------------------|---------------------------------|

| OPW Flood Extents |                |
|-------------------|----------------|
| Drawn by: NK      | Checked by: PD |
| Date: 21.05.2012  | Map No: 22     |





| , | Drawn by: NK     | Checked by: PD |
|---|------------------|----------------|
|   | Date: 21.05.2012 | Map No: 23     |



























































© Ordnance Survey Ireland. All rights reserved. 2010/34/CCMA/WexfordCountyCouncil

| Drawn by: NK     | Checked by: PD |
|------------------|----------------|
| Date: 21.05.2012 | Map No: 52     |