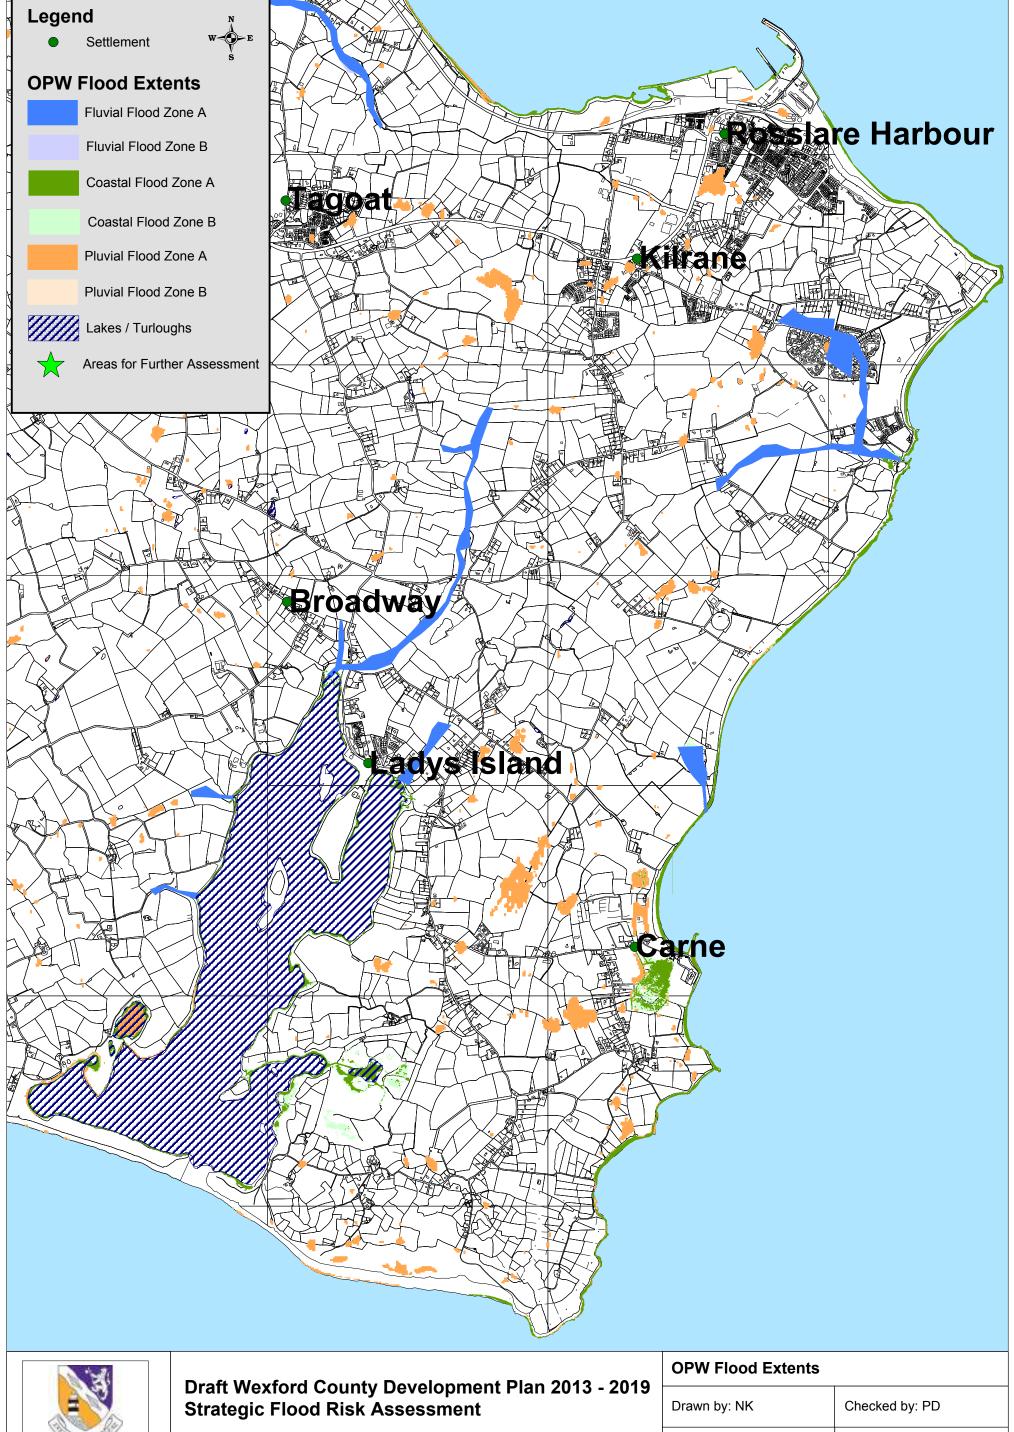

## Draft Wexford County Development Plan 2013-2019

Volume 7

Strategic Flood Risk Assessment

Appendix B

**OPW Flood Extent Maps** 

| Of Willood Extents |                |
|--------------------|----------------|
| Drawn by: NK       | Checked by: PD |
| Date: 21.05.2012   | Map No: 1      |