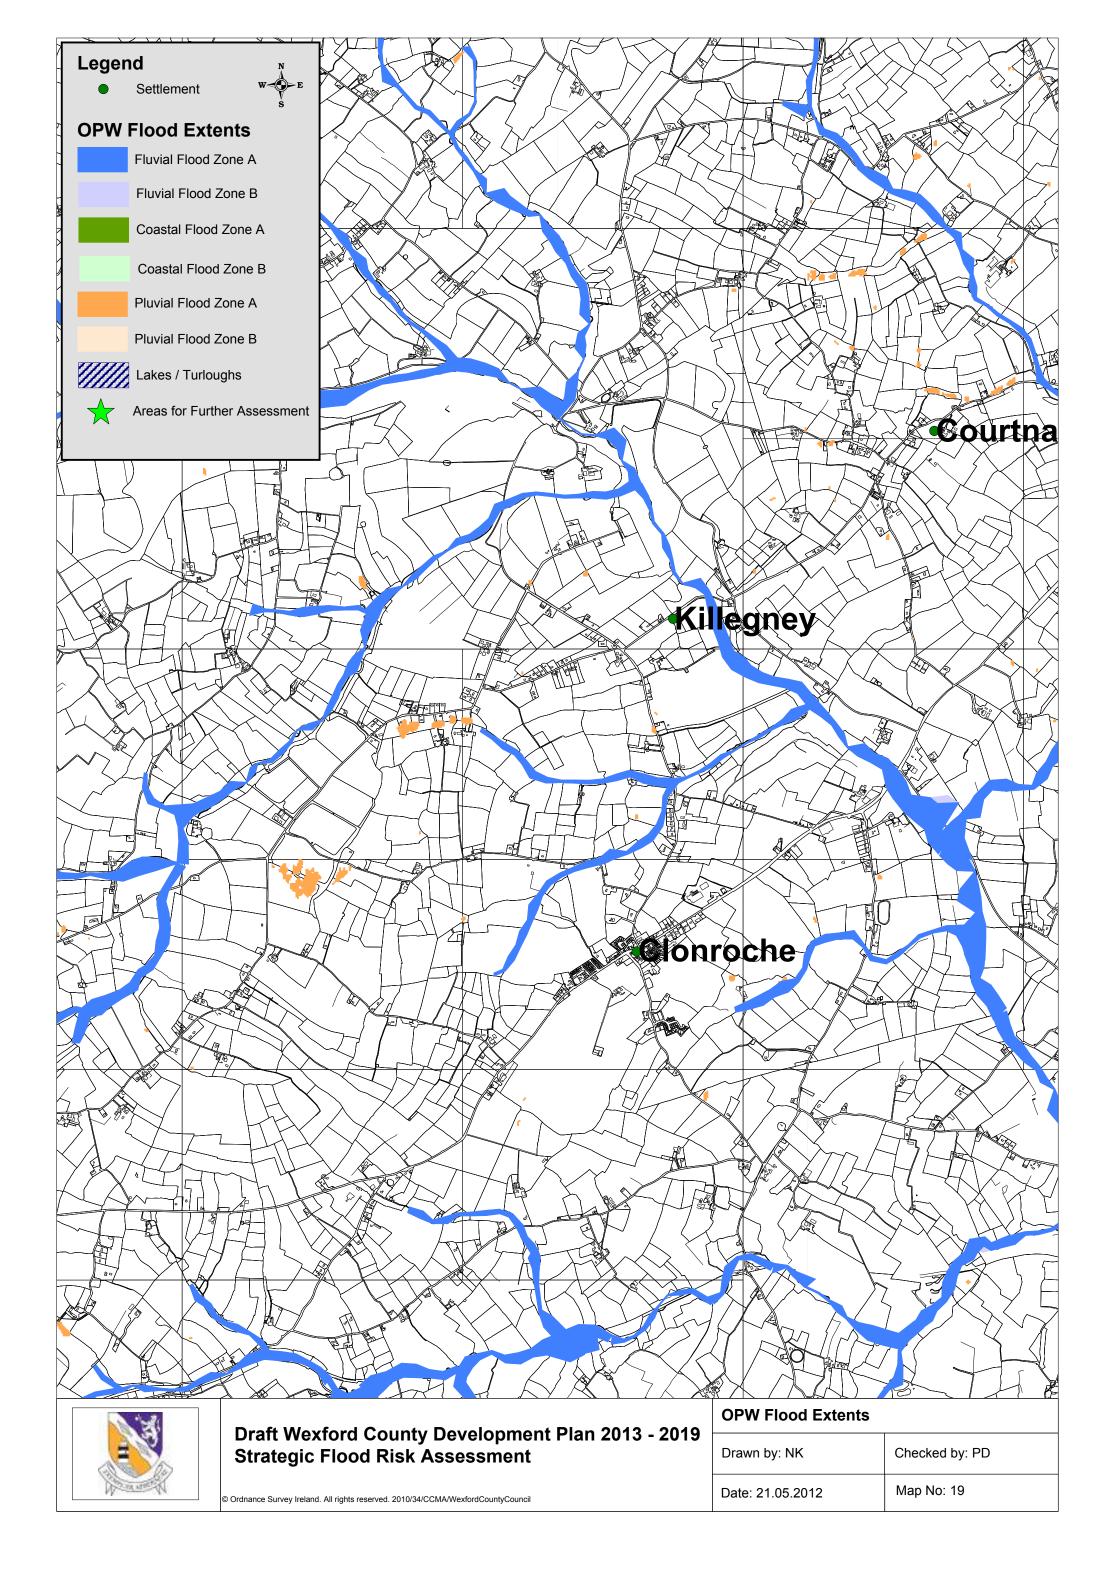

## Draft Wexford County Development Plan 2013-2019

Volume 7

Strategic Flood Risk Assessment

Appendix B

**OPW Flood Extent Maps** 

| Of Willood Extents |                |
|--------------------|----------------|
| Drawn by: NK       | Checked by: PD |
| Date: 21.05.2012   | Map No: 1      |