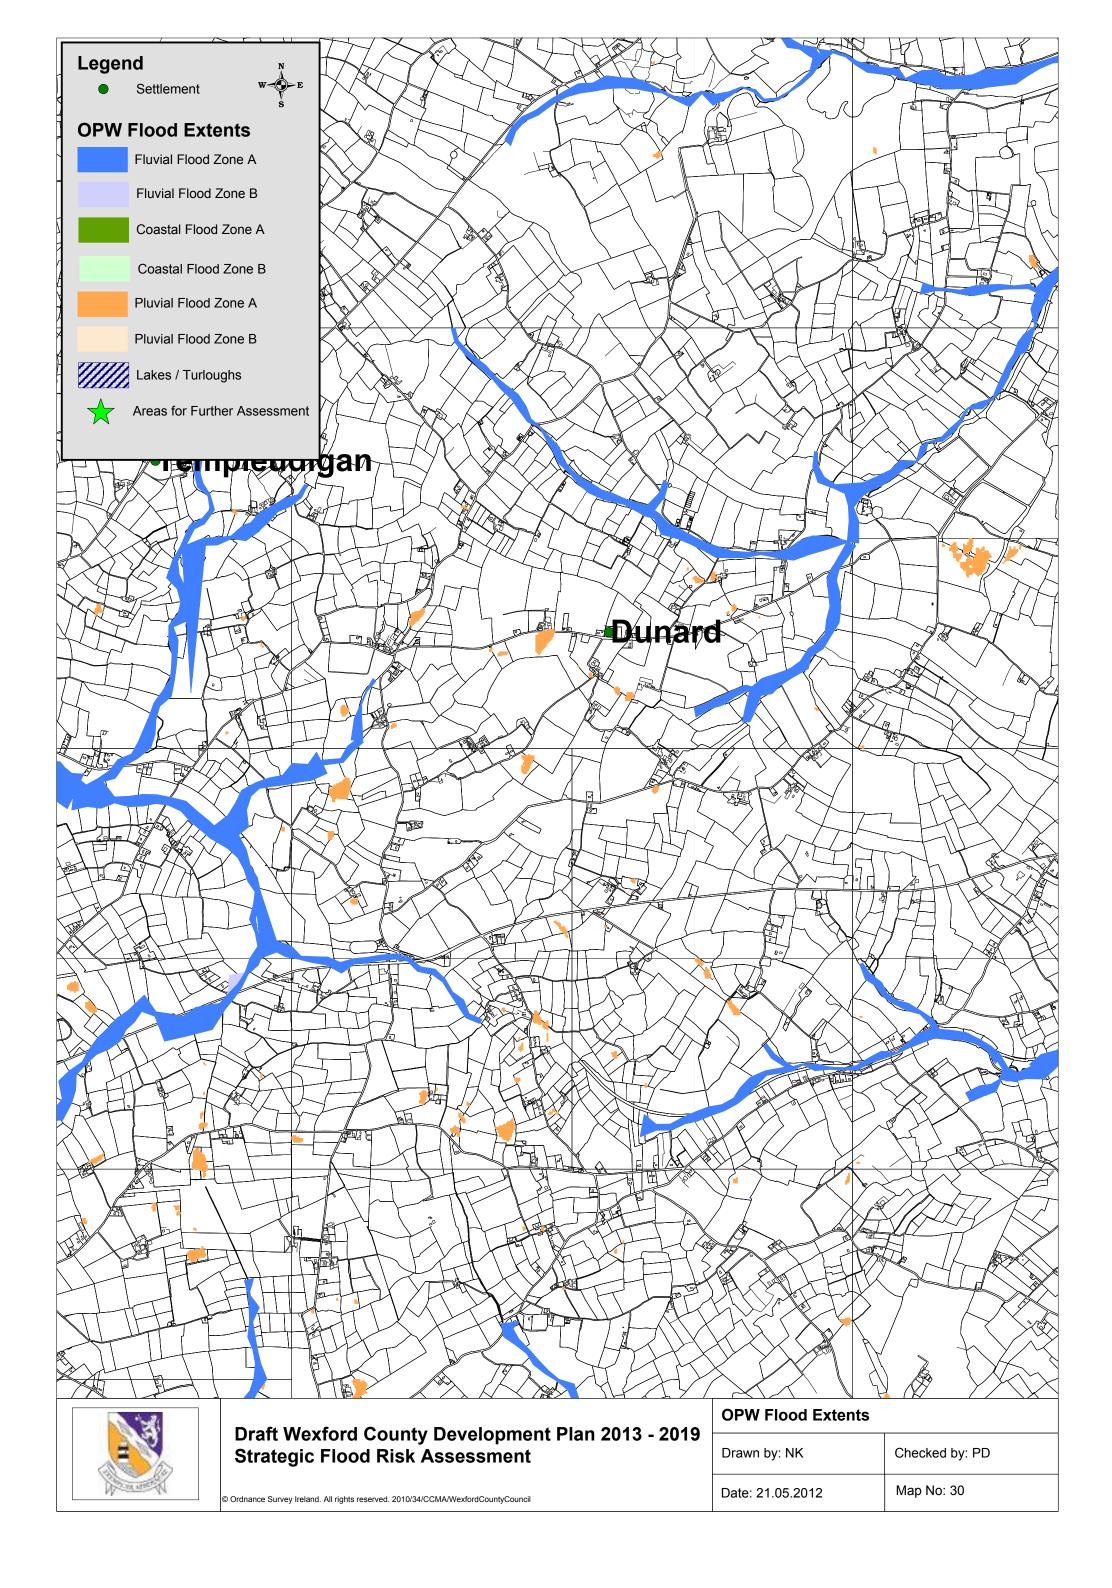

------------|
| Date: 21.05.2012 | Map No: 9      |











| , | Drawn by: NK     | Checked by: PD |
|---|------------------|----------------|
|   | Date: 21.05.2012 | Map No: 13     |





| Drawn by: NK     | Checked by: PD |
|------------------|----------------|
| Date: 21.05.2012 | Map No: 14     |



















| © Ordnance Survey Ireland. All rights reserved. | 2010/34/CCMA/WexfordCountyCounc |
|-------------------------------------------------|---------------------------------|

| OPW Flood Extents |                |
|-------------------|----------------|
| Drawn by: NK      | Checked by: PD |
| Date: 21.05.2012  | Map No: 22     |





| , | Drawn by: NK     | Checked by: PD |
|---|------------------|----------------|
|   | Date: 21.05.2012 | Map No: 23     |



























































© Ordnance Survey Ireland. All rights reserved. 2010/34/CCMA/WexfordCountyCouncil

| Drawn by: NK     | Checked by: PD |
|------------------|----------------|
| Date: 21.05.2012 | Map No: 52     |