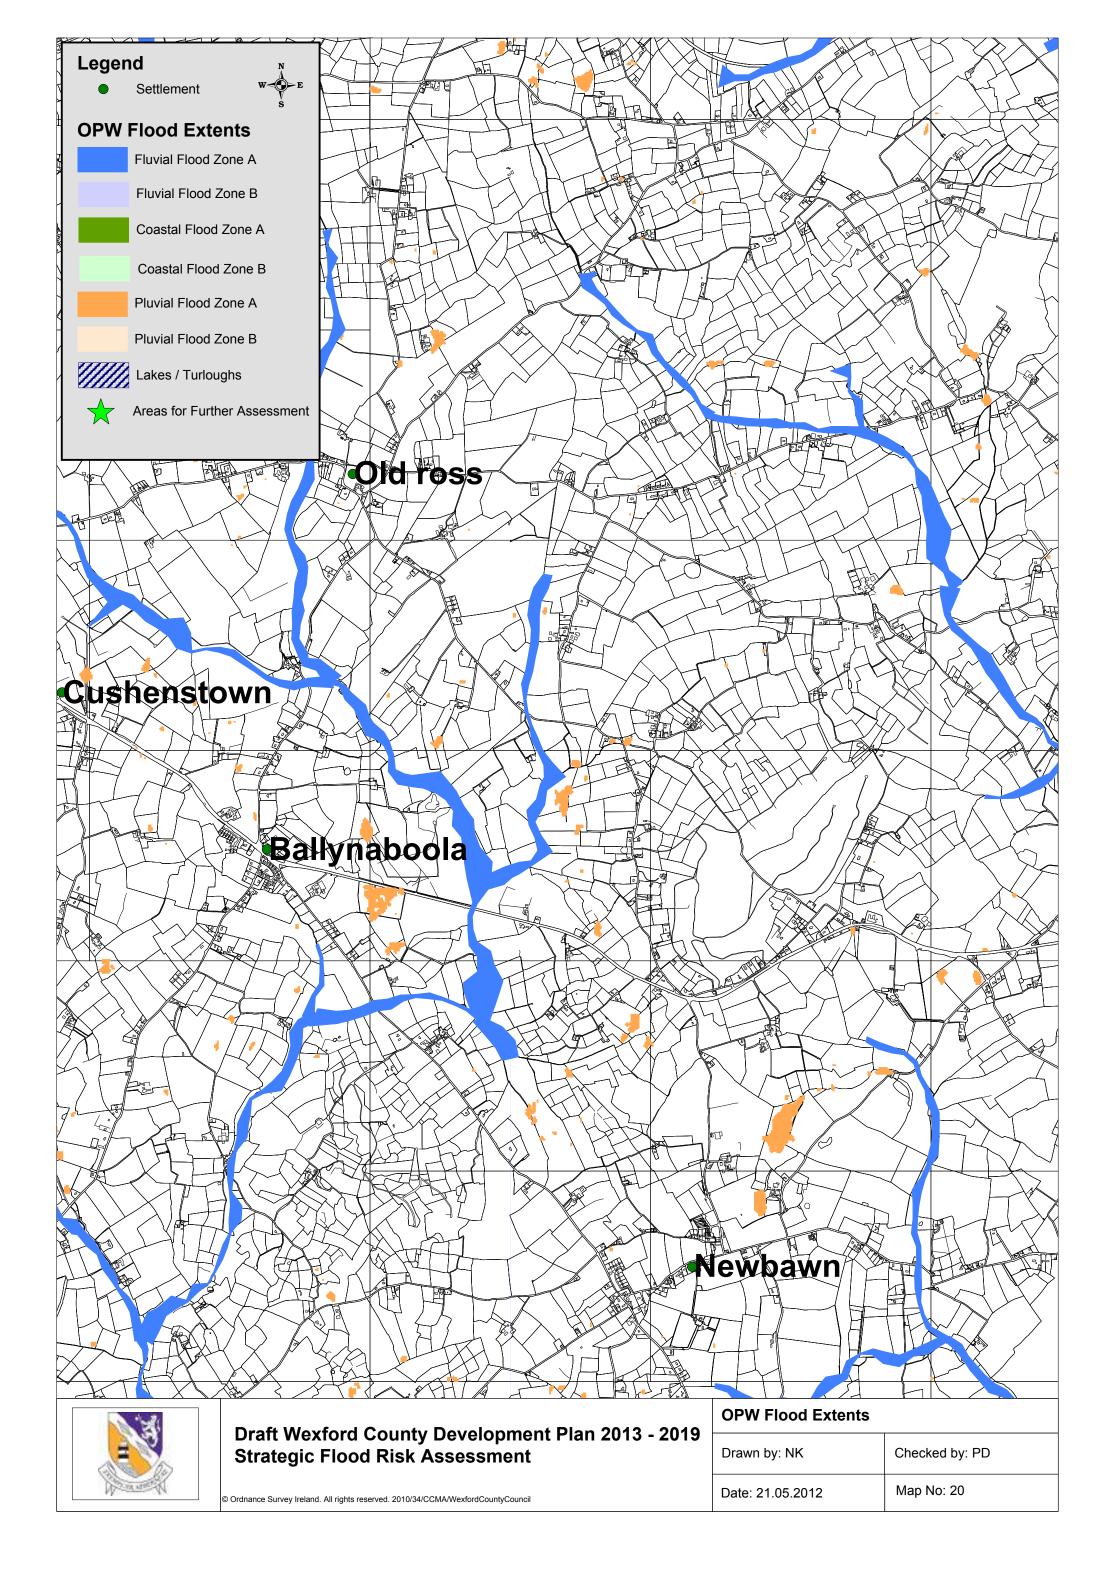

## Draft Wexford County Development Plan 2013-2019

Volume 7

Strategic Flood Risk Assessment

Appendix B

**OPW Flood Extent Maps** 

| Of Willood Extents |                |
|--------------------|----------------|
| Drawn by: NK       | Checked by: PD |
| Date: 21.05.2012   | Map No: 1      |