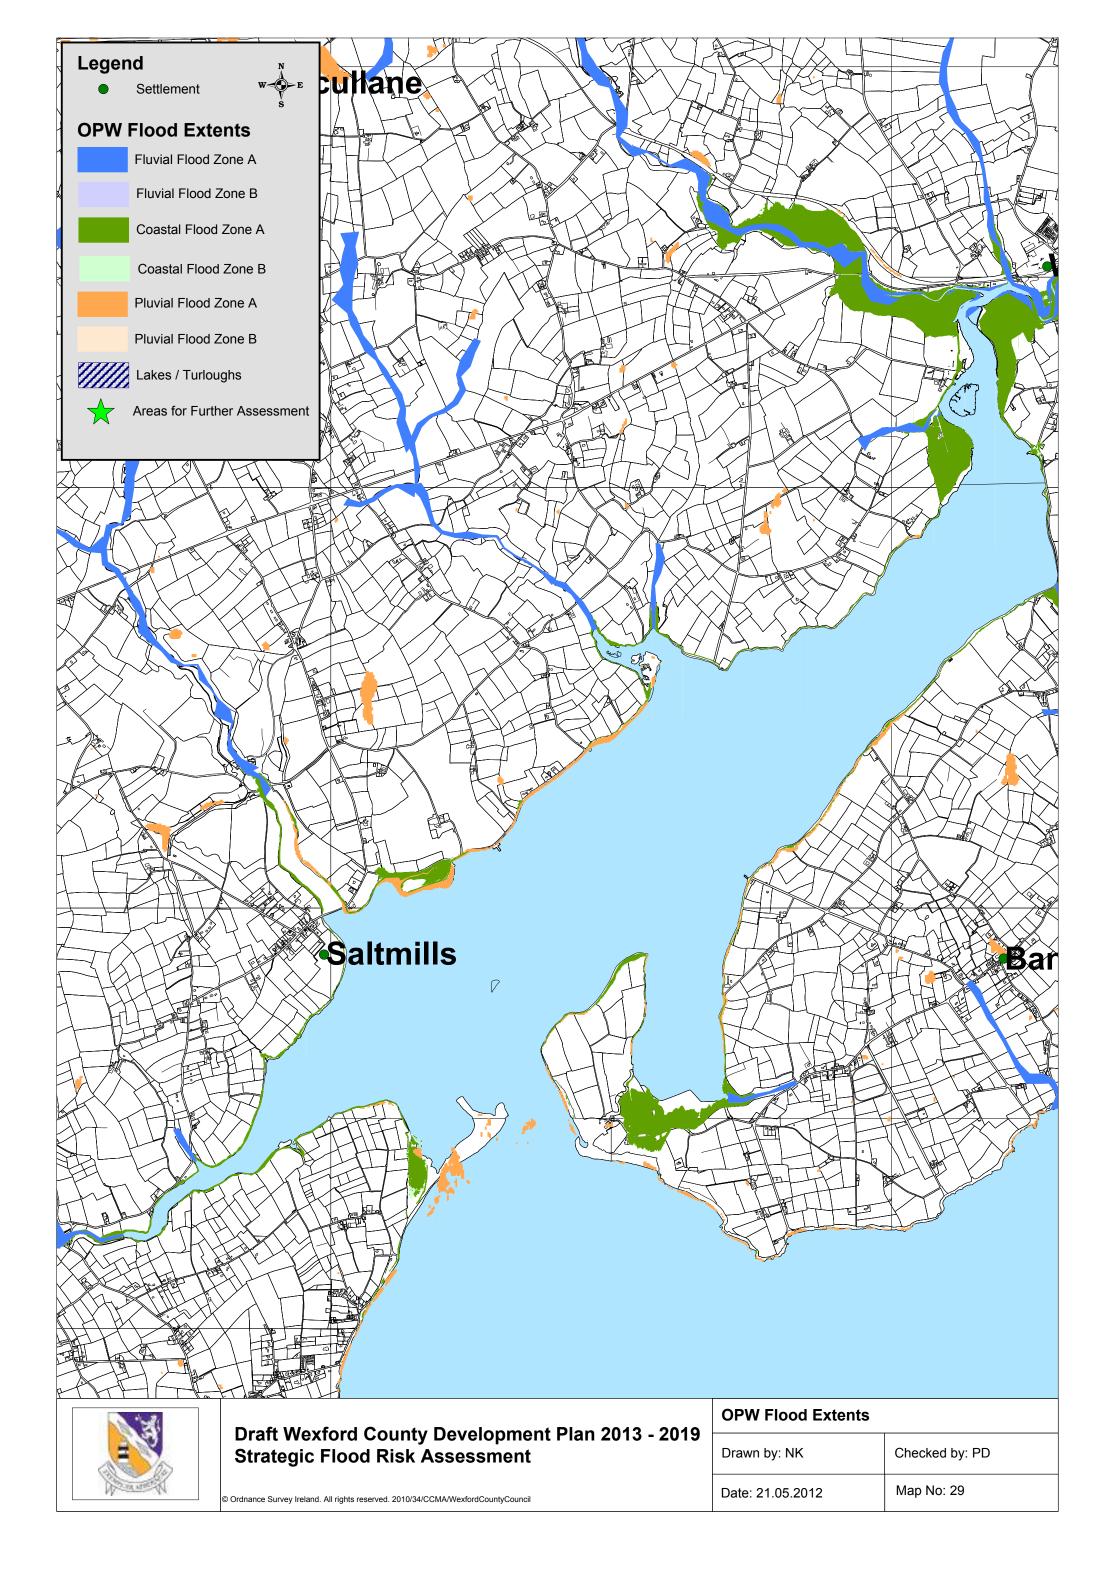

--------------|
| Date: 21.05.2012 | Map No: 9      |











| , | Drawn by: NK     | Checked by: PD |
|---|------------------|----------------|
|   | Date: 21.05.2012 | Map No: 13     |





| Drawn by: NK     | Checked by: PD |
|------------------|----------------|
| Date: 21.05.2012 | Map No: 14     |



















| © Ordnance Survey Ireland. All rights reserved. | 2010/34/CCMA/WexfordCountyCounc |
|-------------------------------------------------|---------------------------------|

| OPW Flood Extents |                |
|-------------------|----------------|
| Drawn by: NK      | Checked by: PD |
| Date: 21.05.2012  | Map No: 22     |





| , | Drawn by: NK     | Checked by: PD |
|---|------------------|----------------|
|   | Date: 21.05.2012 | Map No: 23     |



























































© Ordnance Survey Ireland. All rights reserved. 2010/34/CCMA/WexfordCountyCouncil

| Drawn by: NK     | Checked by: PD |
|------------------|----------------|
| Date: 21.05.2012 | Map No: 52     |