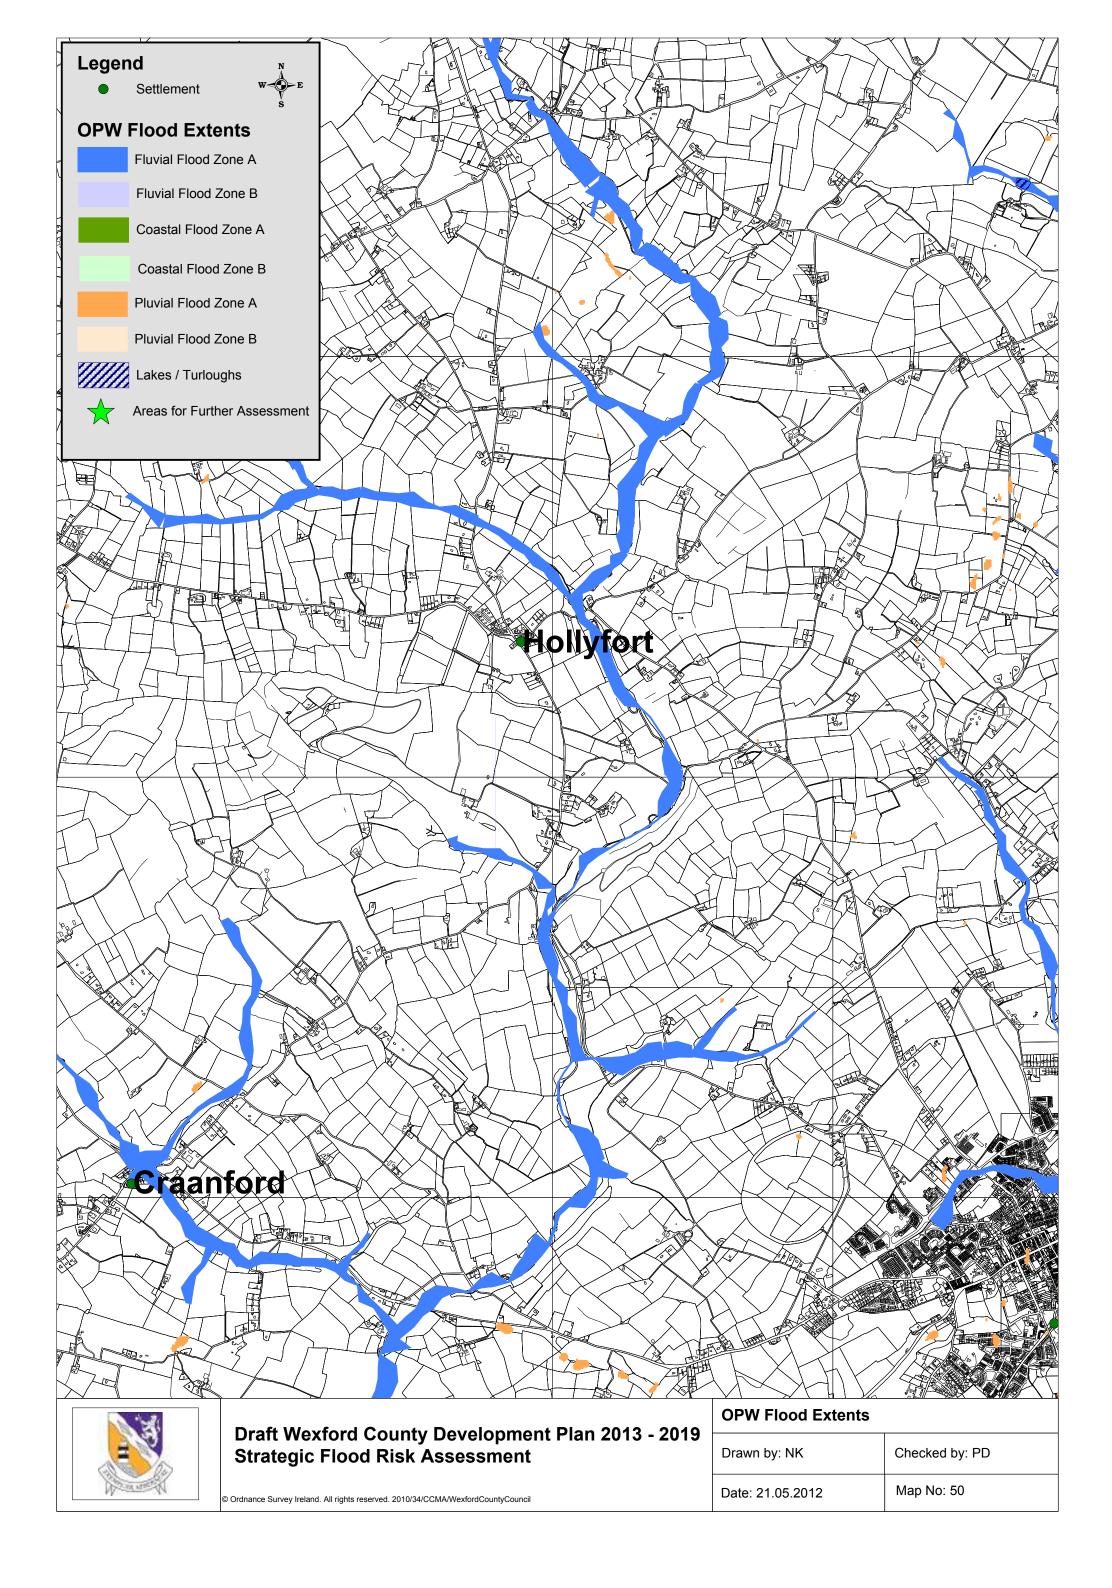

| Drawn by: NK     | Checked by: PD |
|------------------|----------------|
| Date: 21.05.2012 | Map No: 14     |

| © Ordnance Survey Ireland. All rights reserved. | 2010/34/CCMA/WexfordCountyCounc |
|-------------------------------------------------|---------------------------------|