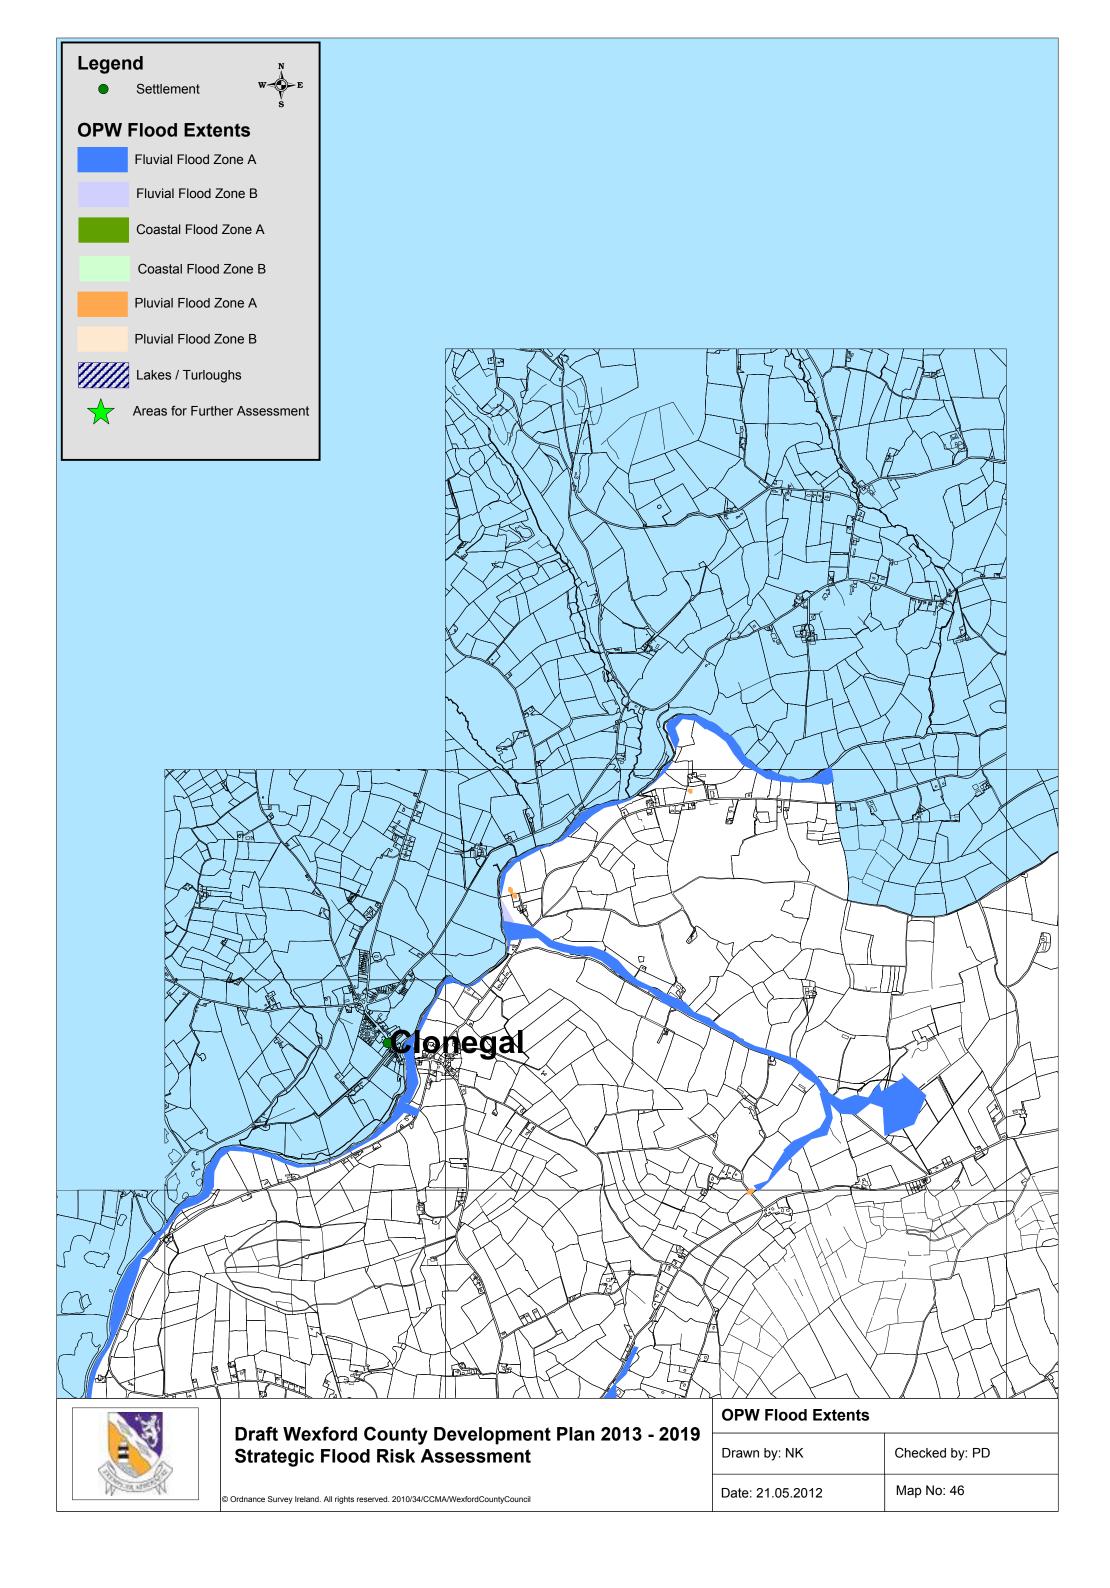

| Map No: 9      |











| , | Drawn by: NK     | Checked by: PD |
|---|------------------|----------------|
|   | Date: 21.05.2012 | Map No: 13     |





| Drawn by: NK     | Checked by: PD |
|------------------|----------------|
| Date: 21.05.2012 | Map No: 14     |



















| © Ordnance Survey Ireland. All rights reserved. | 2010/34/CCMA/WexfordCountyCounc |
|-------------------------------------------------|---------------------------------|

| OPW Flood Extents |                |
|-------------------|----------------|
| Drawn by: NK      | Checked by: PD |
| Date: 21.05.2012  | Map No: 22     |





| , | Drawn by: NK     | Checked by: PD |
|---|------------------|----------------|
|   | Date: 21.05.2012 | Map No: 23     |



























































© Ordnance Survey Ireland. All rights reserved. 2010/34/CCMA/WexfordCountyCouncil

| Drawn by: NK     | Checked by: PD |
|------------------|----------------|
| Date: 21.05.2012 | Map No: 52     |