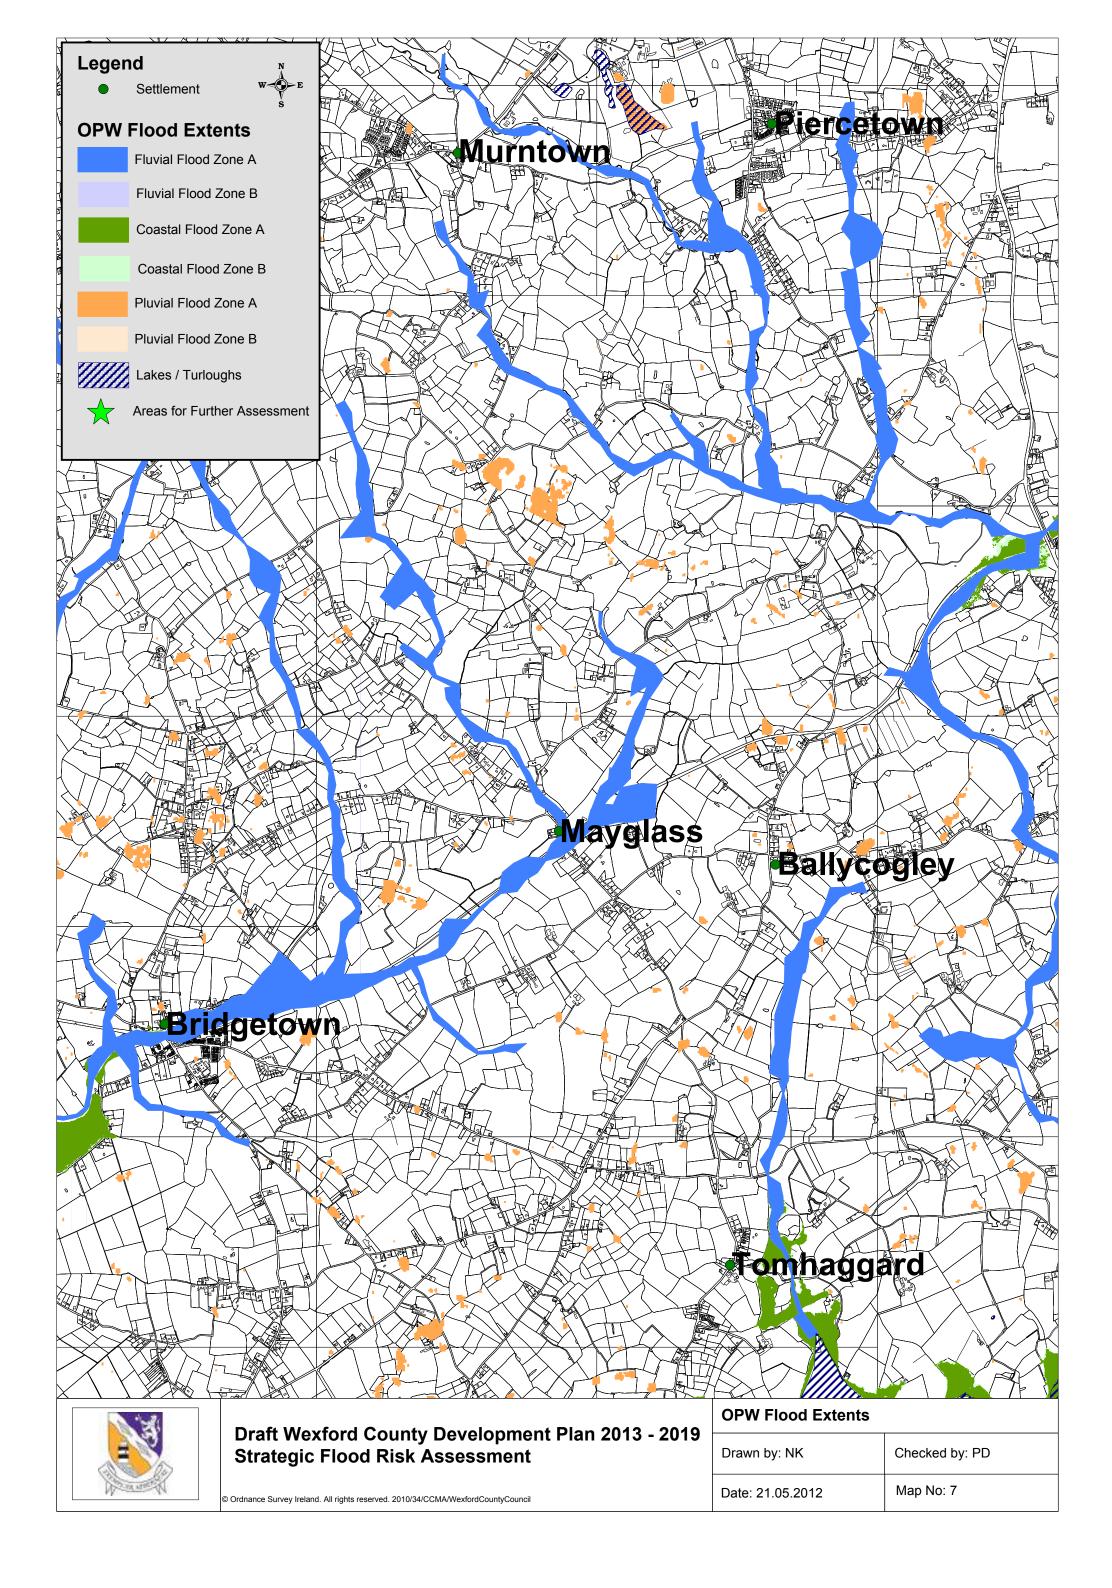

| © Ordnance Survey Ireland. All rights reserved. 2010/34/CCMA/WexfordCounty | Council |
|----------------------------------------------------------------------------|---------|

| ` | OPW Flood Extents |                |  |
|---|-------------------|----------------|--|
| , | Drawn by: NK      | Checked by: PD |  |
|   | Date: 21.05.2012  | Map No: 6      |  |