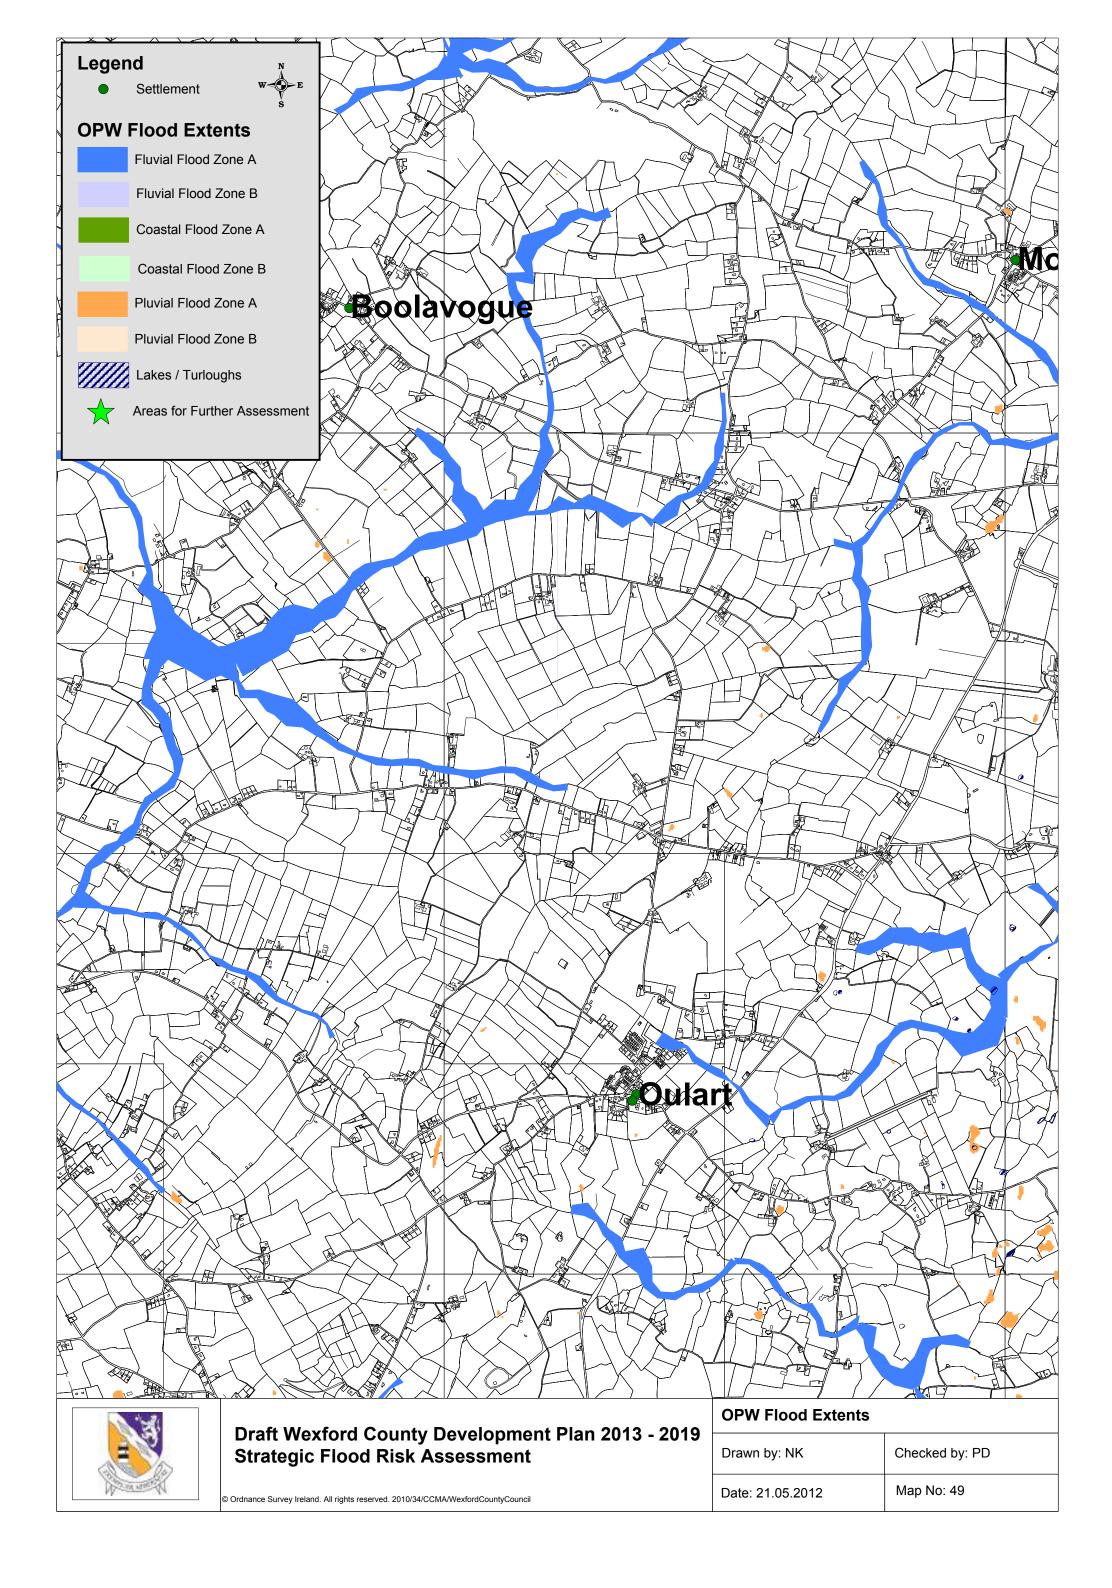

| Drawn by: NK     | Checked by: PD |
|------------------|----------------|
| Date: 21.05.2012 | Map No: 9      |

| , | Drawn by: NK     | Checked by: PD |
|---|------------------|----------------|
|   | Date: 21.05.2012 | Map No: 13     |