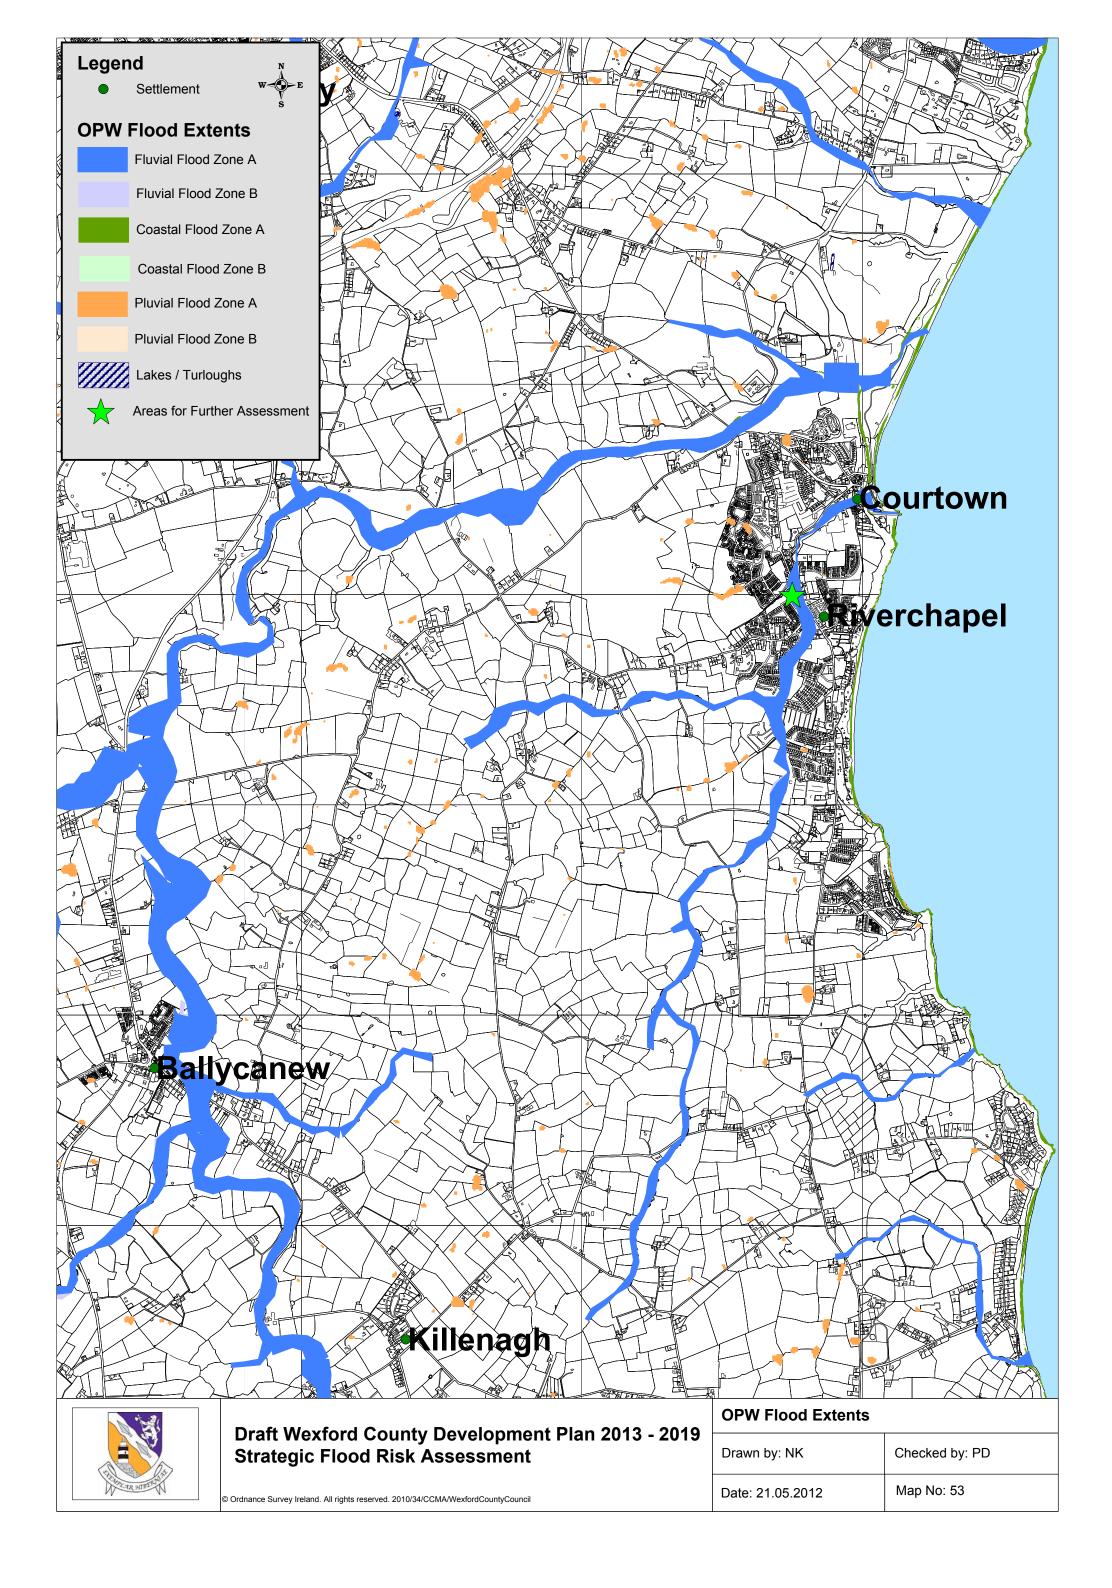

© Ordnance Survey Ireland. All rights reserved. 2010/34/CCMA/WexfordCountyCouncil

| Drawn by: NK     | Checked by: PD |
|------------------|----------------|
| Date: 21.05.2012 | Map No: 52     |