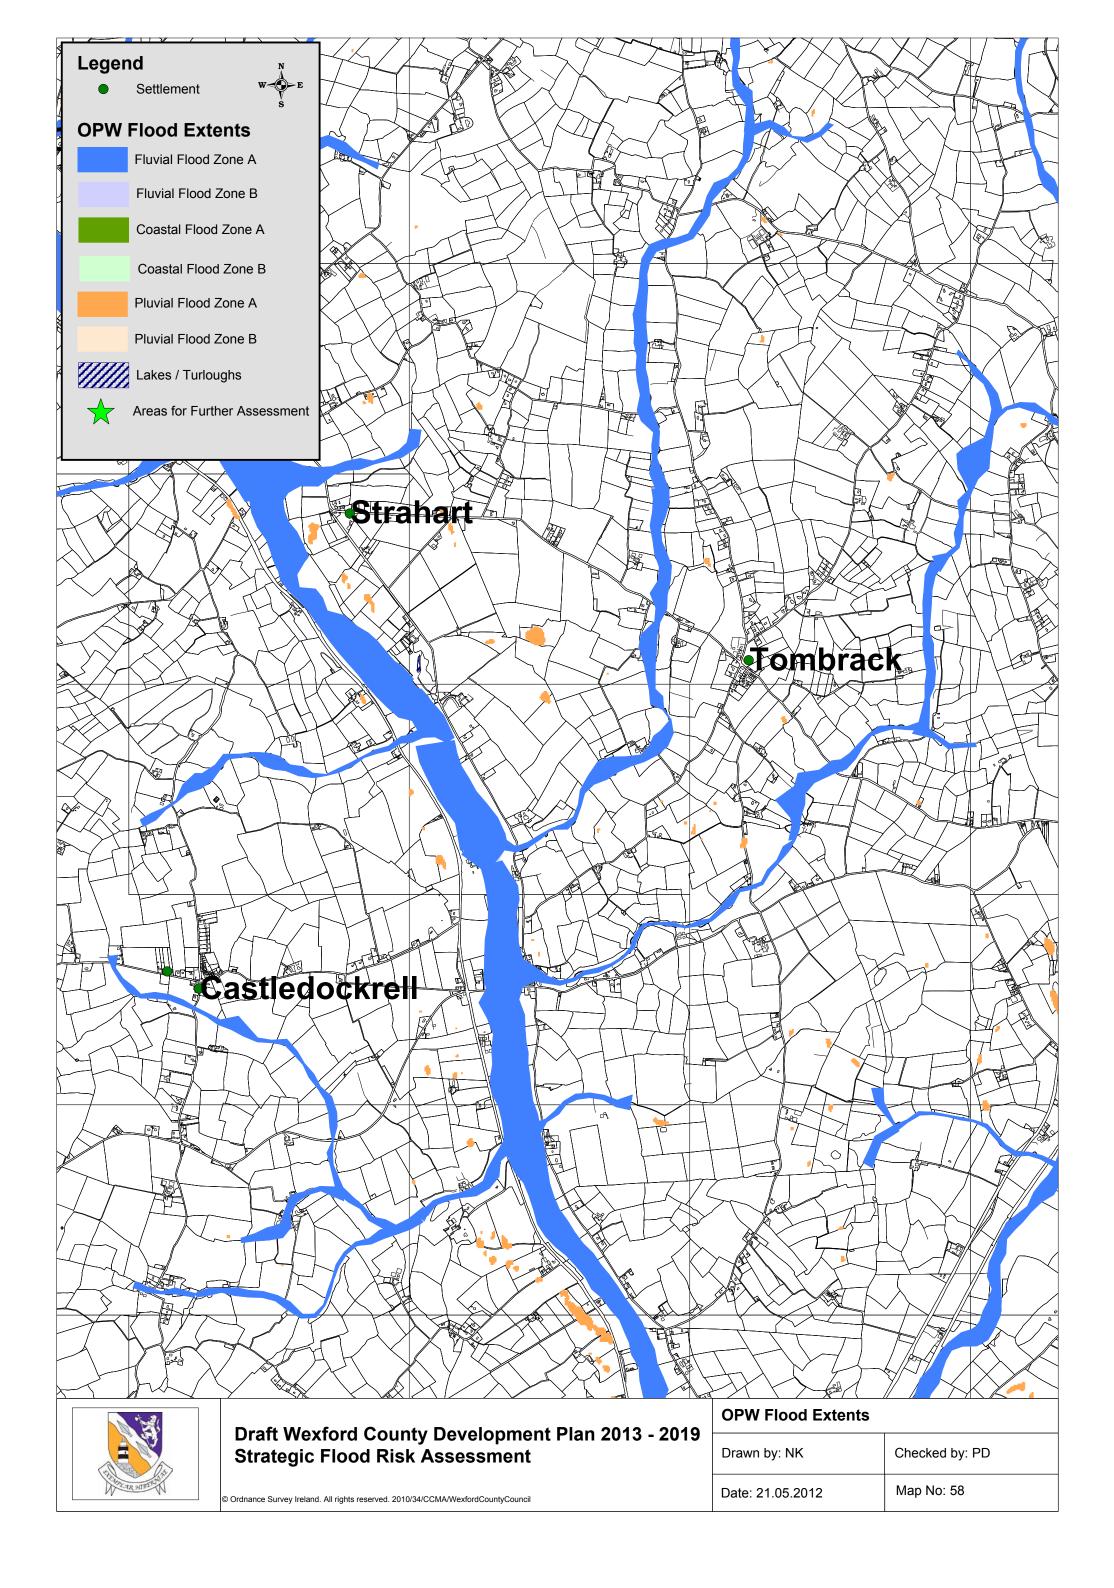

--------------|
| Date: 21.05.2012 | Map No: 14     |



















| © Ordnance Survey Ireland. All rights reserved. | 2010/34/CCMA/WexfordCountyCounc |
|-------------------------------------------------|---------------------------------|

| OPW Flood Extents |                |
|-------------------|----------------|
| Drawn by: NK      | Checked by: PD |
| Date: 21.05.2012  | Map No: 22     |





| , | Drawn by: NK     | Checked by: PD |
|---|------------------|----------------|
|   | Date: 21.05.2012 | Map No: 23     |



























































© Ordnance Survey Ireland. All rights reserved. 2010/34/CCMA/WexfordCountyCouncil

| Drawn by: NK     | Checked by: PD |
|------------------|----------------|
| Date: 21.05.2012 | Map No: 52     |