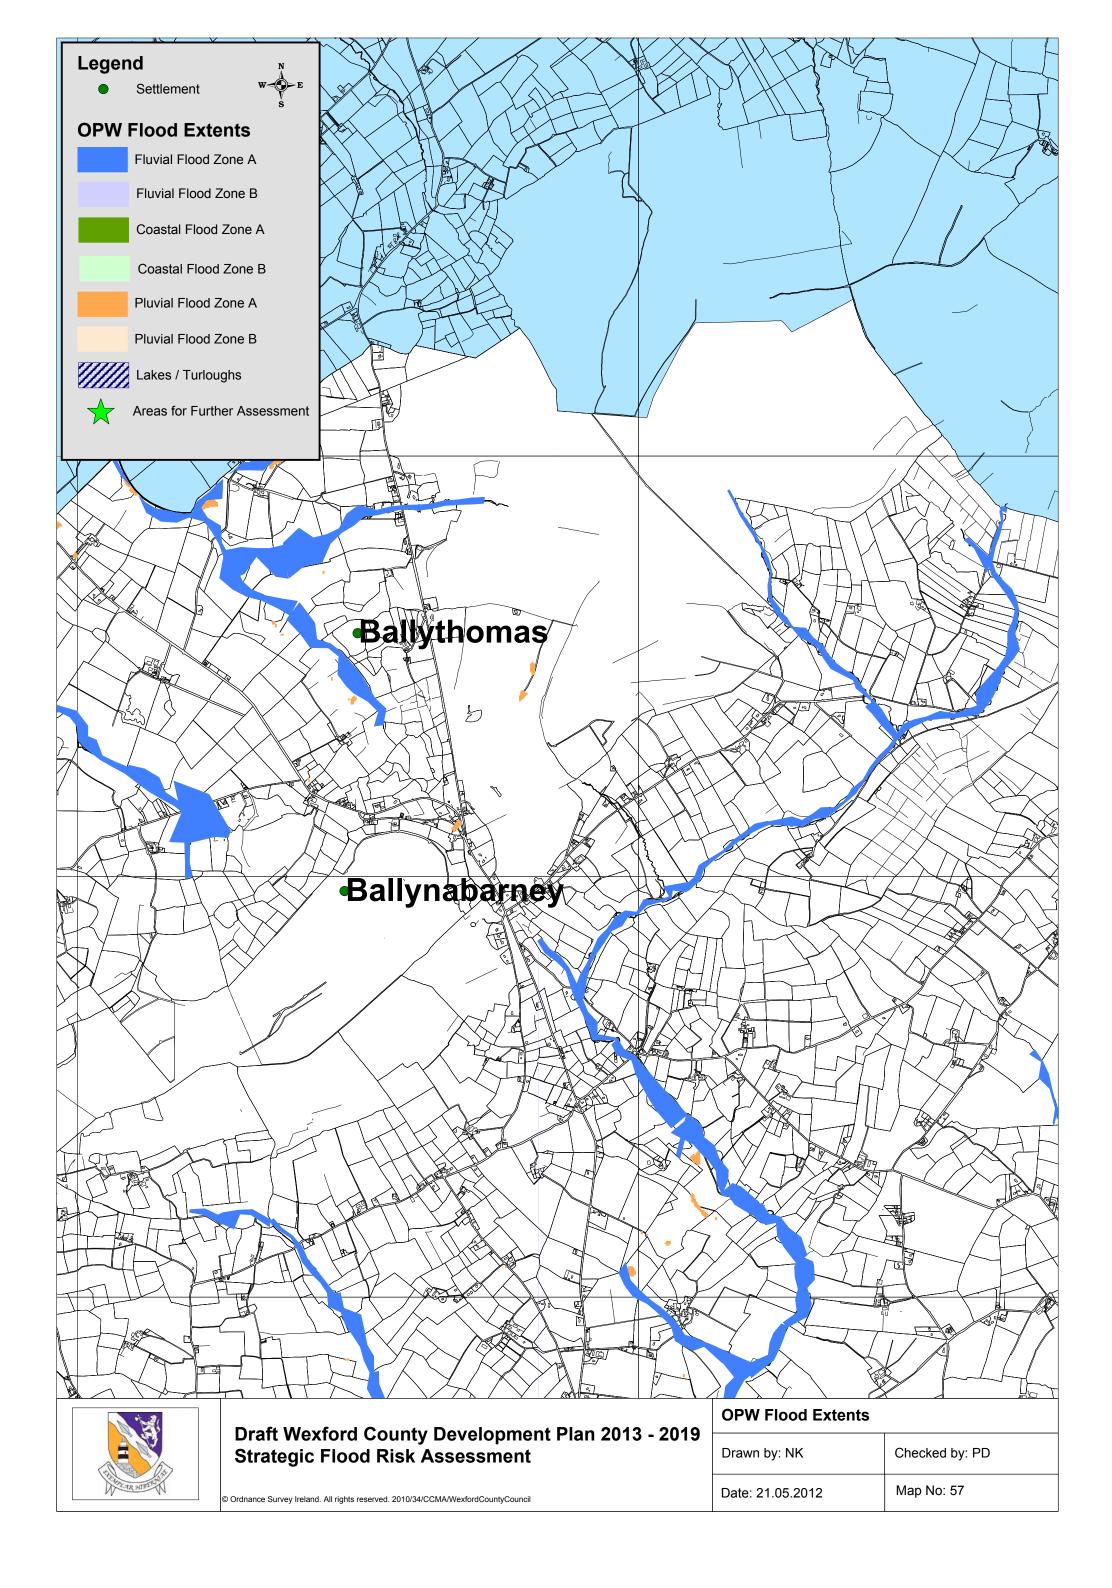

----------------|
| Date: 21.05.2012 | Map No: 14     |



















| © Ordnance Survey Ireland. All rights reserved. | 2010/34/CCMA/WexfordCountyCounc |
|-------------------------------------------------|---------------------------------|

| OPW Flood Extents |                |
|-------------------|----------------|
| Drawn by: NK      | Checked by: PD |
| Date: 21.05.2012  | Map No: 22     |





| , | Drawn by: NK     | Checked by: PD |
|---|------------------|----------------|
|   | Date: 21.05.2012 | Map No: 23     |



























































© Ordnance Survey Ireland. All rights reserved. 2010/34/CCMA/WexfordCountyCouncil

| Drawn by: NK     | Checked by: PD |
|------------------|----------------|
| Date: 21.05.2012 | Map No: 52     |