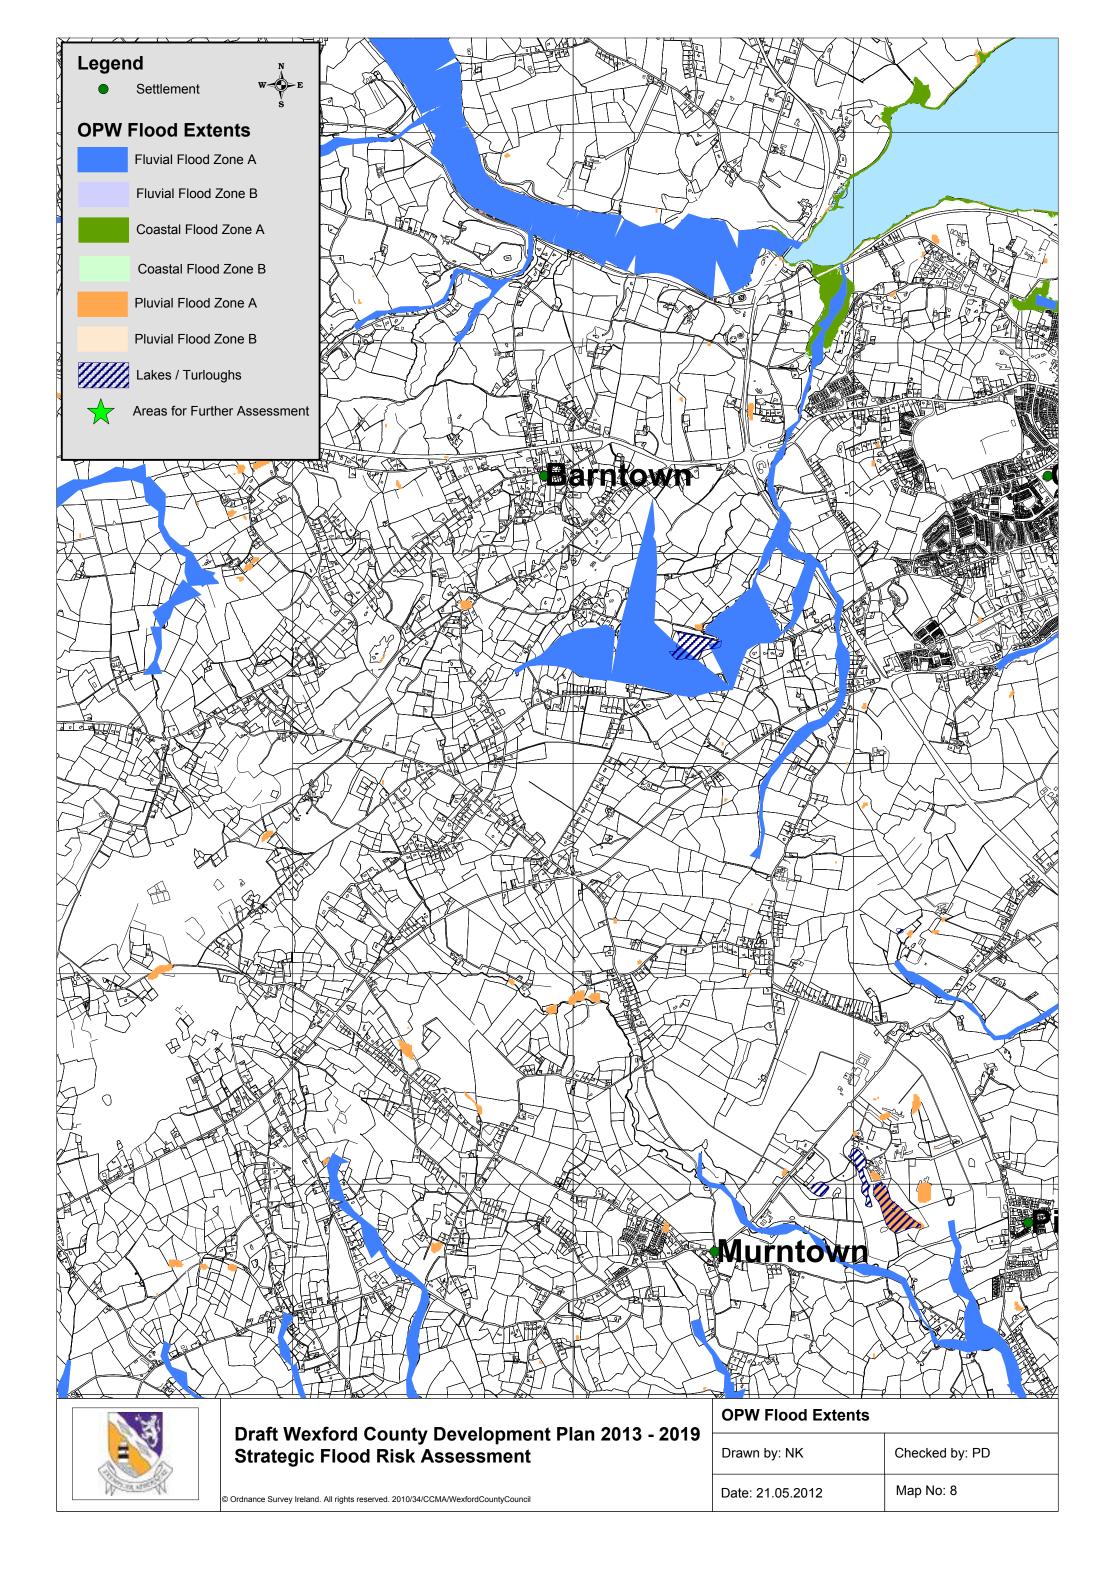

| OPW Flood Extents |                |
|-------------------|----------------|
| Drawn by: NK      | Checked by: PD |
| Date: 21.05.2012  | Map No: 22     |

| , | Drawn by: NK     | Checked by: PD |
|---|------------------|----------------|
|   | Date: 21.05.2012 | Map No: 23     |