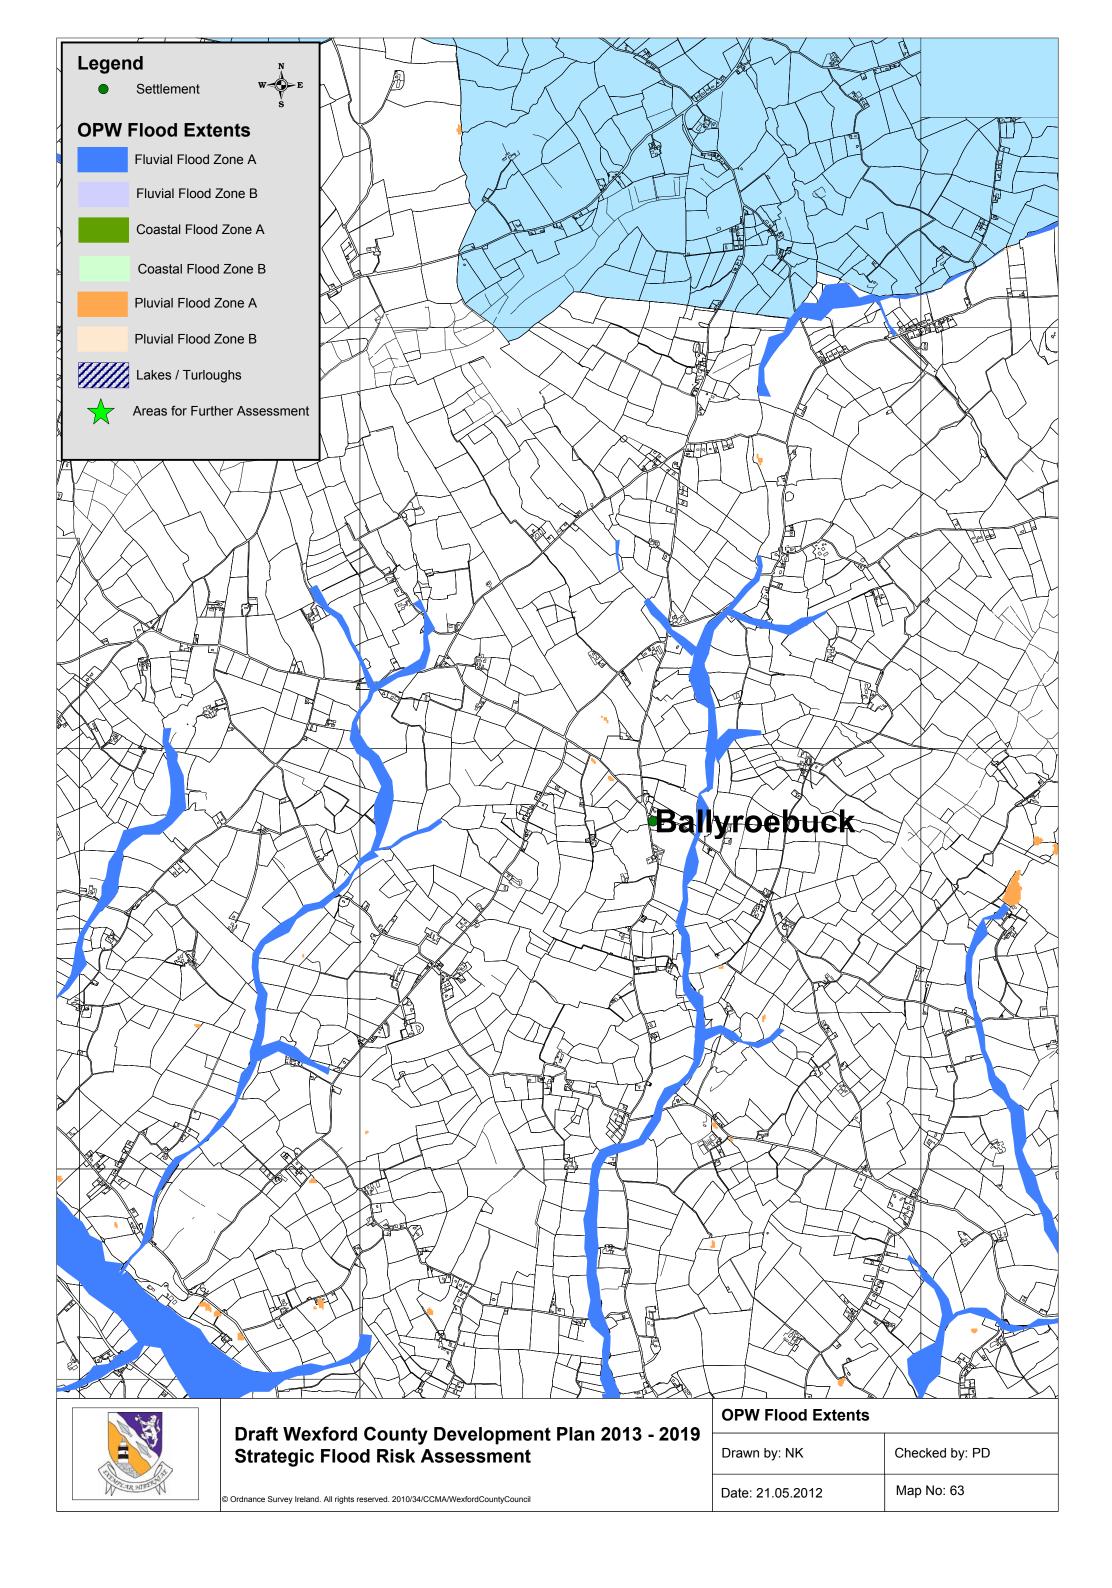

----|
| Date: 21.05.2012 | Map No: 14     |



















| © Ordnance Survey Ireland. All rights reserved. | 2010/34/CCMA/WexfordCountyCounc |
|-------------------------------------------------|---------------------------------|

| OPW Flood Extents |                |
|-------------------|----------------|
| Drawn by: NK      | Checked by: PD |
| Date: 21.05.2012  | Map No: 22     |





| , | Drawn by: NK     | Checked by: PD |
|---|------------------|----------------|
|   | Date: 21.05.2012 | Map No: 23     |



























































© Ordnance Survey Ireland. All rights reserved. 2010/34/CCMA/WexfordCountyCouncil

| Drawn by: NK     | Checked by: PD |
|------------------|----------------|
| Date: 21.05.2012 | Map No: 52     |