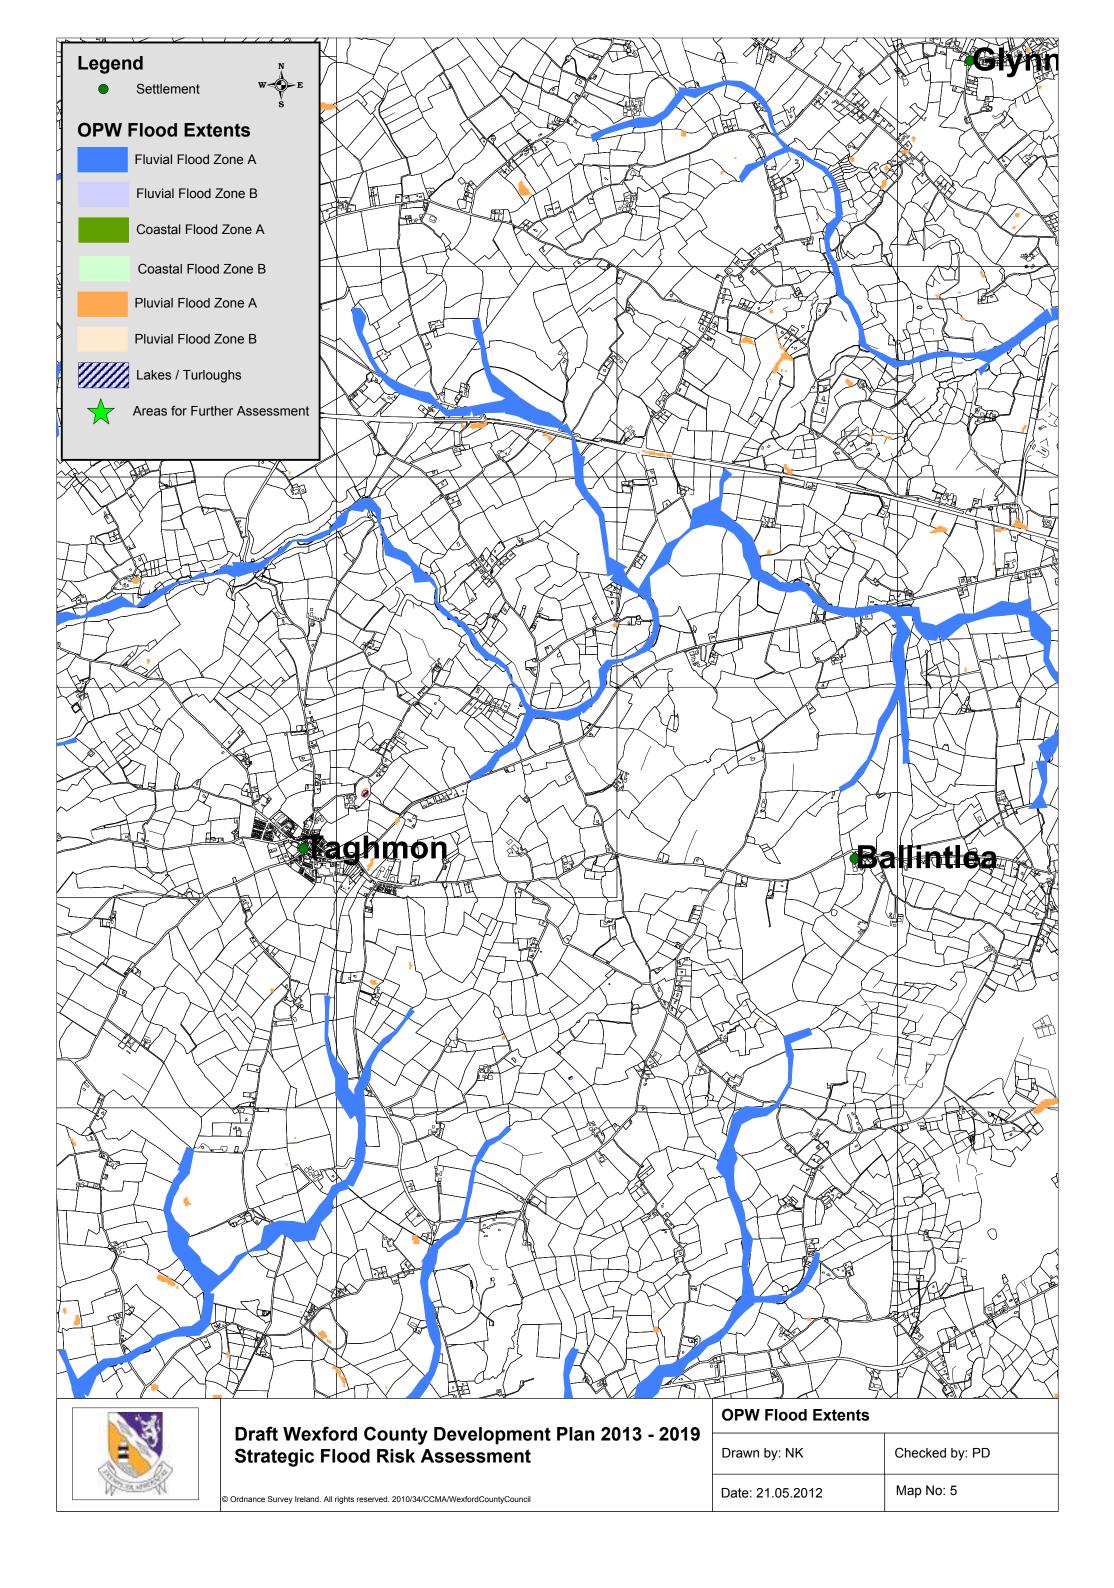

## Draft Wexford County Development Plan 2013-2019

Volume 7

Strategic Flood Risk Assessment

Appendix B

**OPW Flood Extent Maps** 

| Of Willood Extents |                |
|--------------------|----------------|
| Drawn by: NK       | Checked by: PD |
| Date: 21.05.2012   | Map No: 1      |