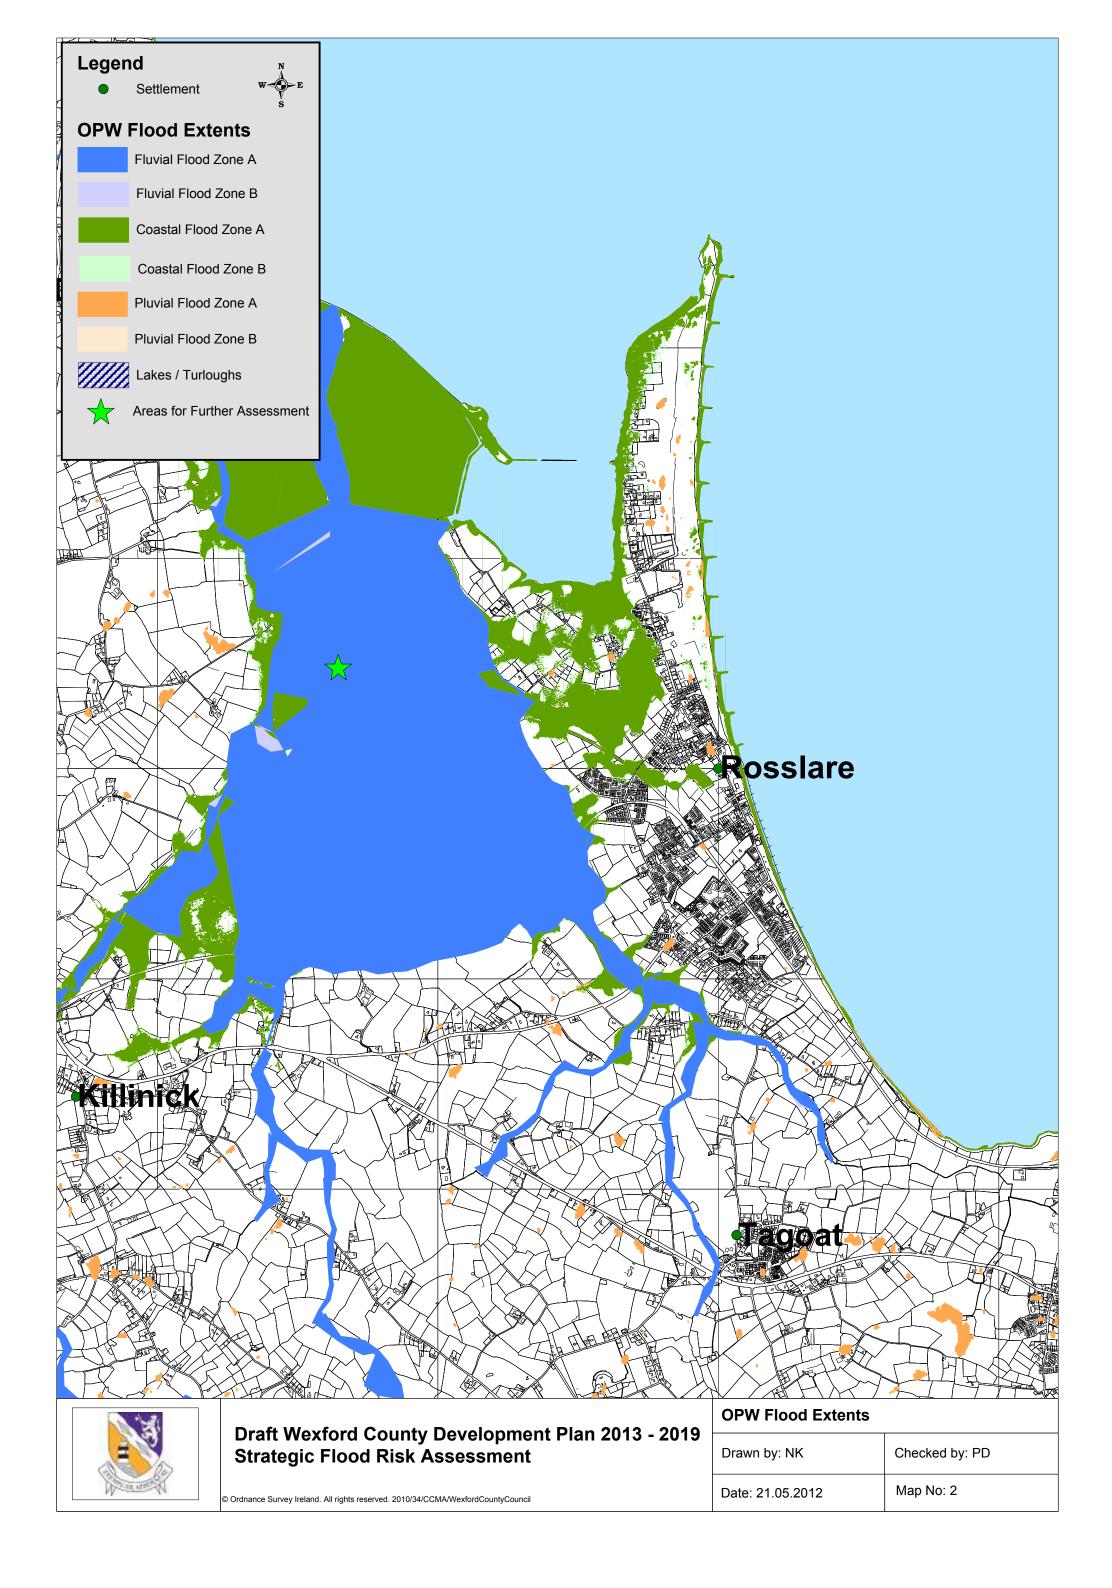

## Draft Wexford County Development Plan 2013-2019

Volume 7

Strategic Flood Risk Assessment

Appendix B

**OPW Flood Extent Maps** 

| Of Willood Extents |                |
|--------------------|----------------|
| Drawn by: NK       | Checked by: PD |
| Date: 21.05.2012   | Map No: 1      |