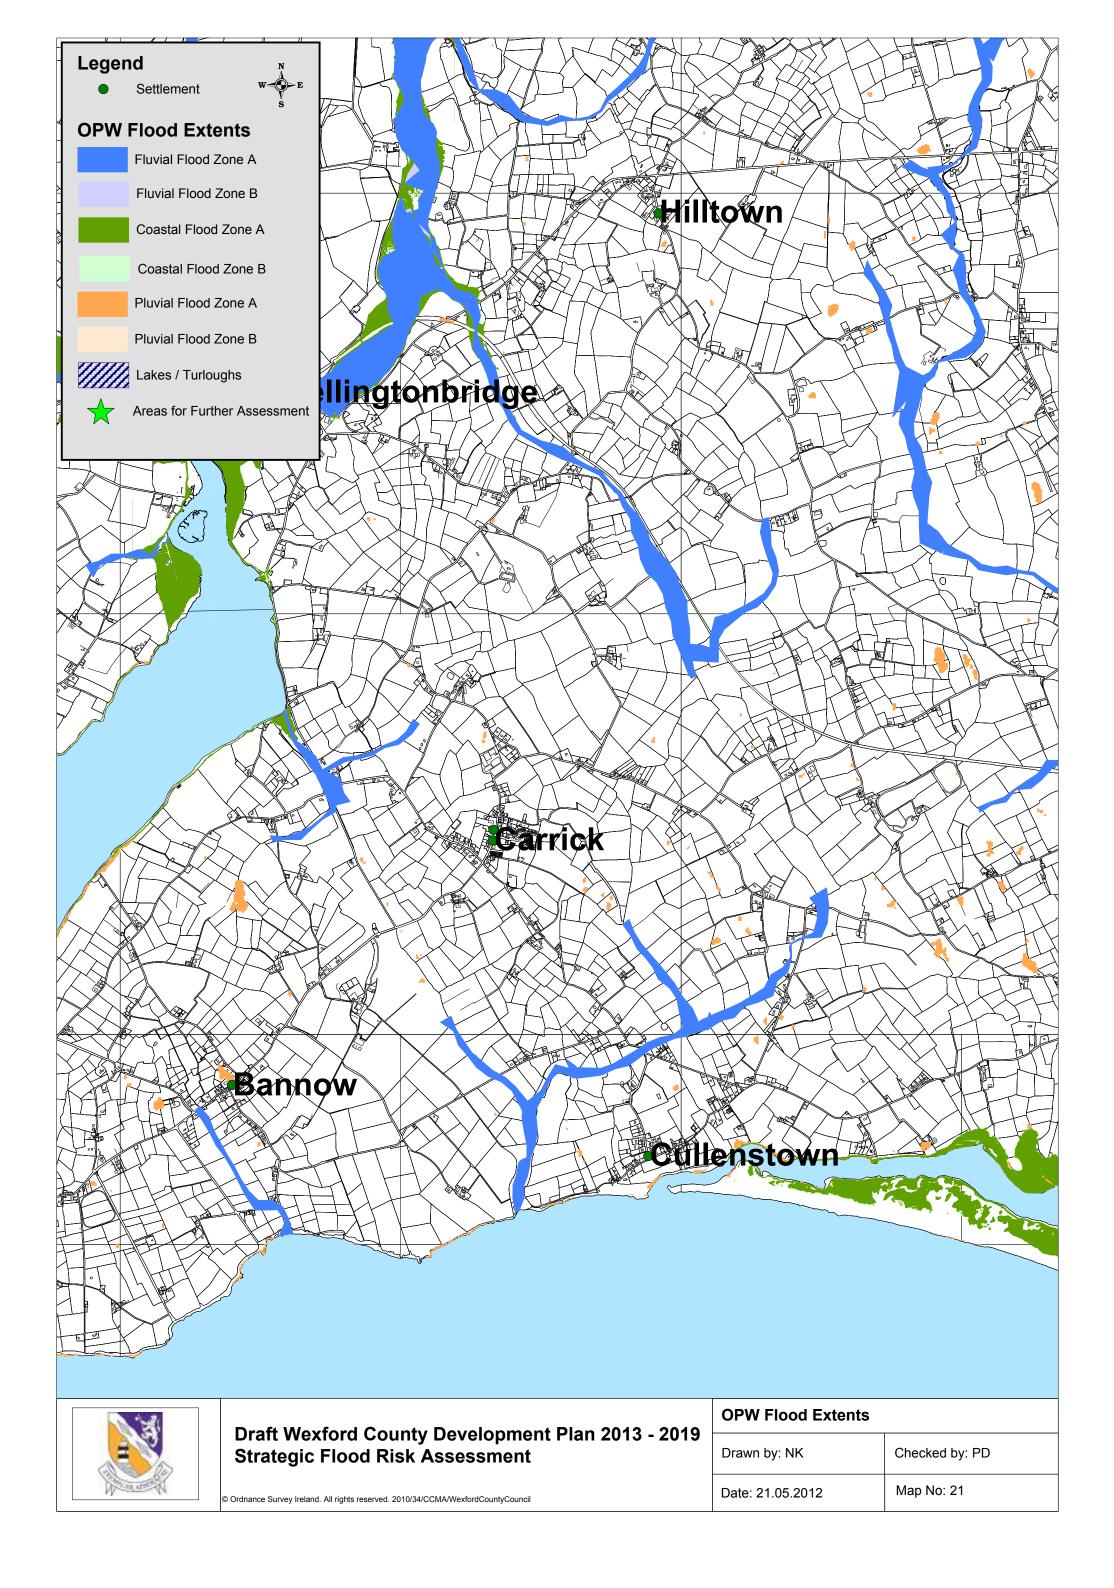

21.05.2012   | Map No: 1      |













| © Ordnance Survey Ireland. All rights reserved. 2010/34/CCMA/WexfordCounty | Council |
|----------------------------------------------------------------------------|---------|

| ` | OPW Flood Extents |                |  |
|---|-------------------|----------------|--|
| , | Drawn by: NK      | Checked by: PD |  |
|   | Date: 21.05.2012  | Map No: 6      |  |









| Drawn by: NK     | Checked by: PD |
|------------------|----------------|
| Date: 21.05.2012 | Map No: 9      |











| , | Drawn by: NK     | Checked by: PD |
|---|------------------|----------------|
|   | Date: 21.05.2012 | Map No: 13     |





| Drawn by: NK     | Checked by: PD |
|------------------|----------------|
| Date: 21.05.2012 | Map No: 14     |



















| © Ordnance Survey Ireland. All rights reserved. | 2010/34/CCMA/WexfordCountyCounc |
|-------------------------------------------------|---------------------------------|

| OPW Flood Extents |                |
|-------------------|----------------|
| Drawn by: NK      | Checked by: PD |
| Date: 21.05.2012  | Map No: 22     |





| , | Drawn by: NK     | Checked by: PD |
|---|------------------|----------------|
|   | Date: 21.05.2012 | Map No: 23     |



























































© Ordnance Survey Ireland. All rights reserved. 2010/34/CCMA/WexfordCountyCouncil

| Drawn by: NK     | Checked by: PD |
|------------------|----------------|
| Date: 21.05.2012 | Map No: 52     |