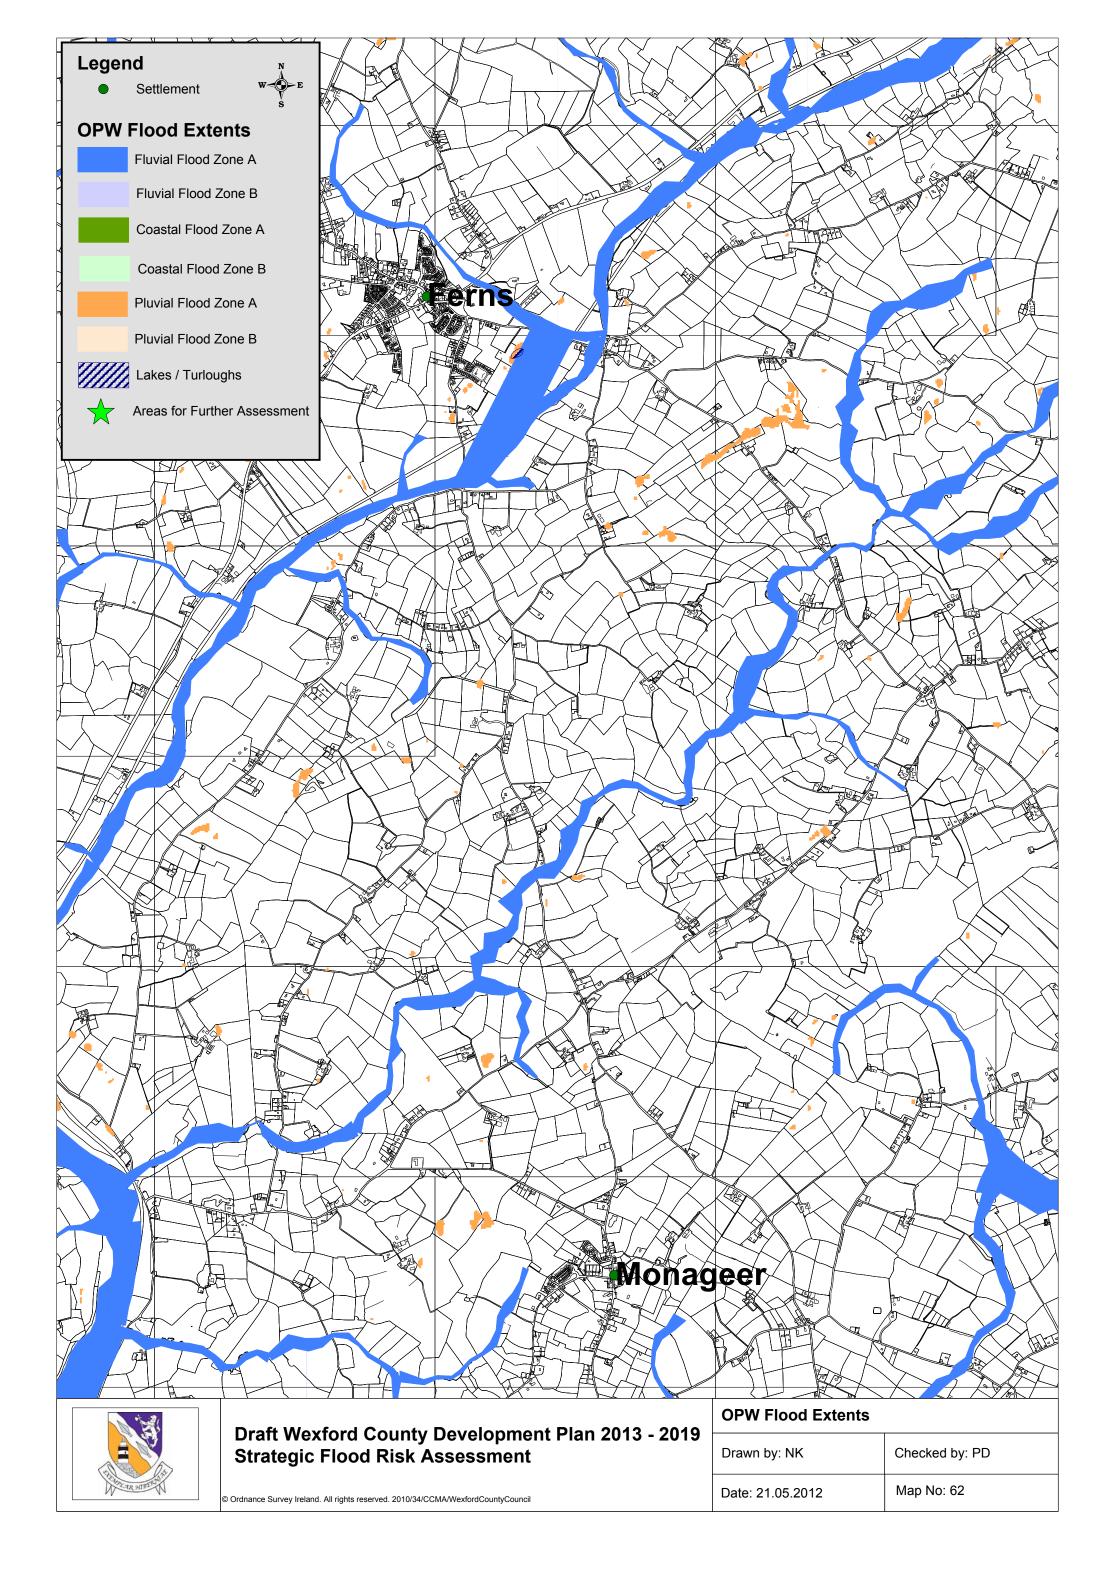

------|
| Date: 21.05.2012 | Map No: 14     |



















| © Ordnance Survey Ireland. All rights reserved. | 2010/34/CCMA/WexfordCountyCounc |
|-------------------------------------------------|---------------------------------|

| OPW Flood Extents |                |
|-------------------|----------------|
| Drawn by: NK      | Checked by: PD |
| Date: 21.05.2012  | Map No: 22     |





| , | Drawn by: NK     | Checked by: PD |
|---|------------------|----------------|
|   | Date: 21.05.2012 | Map No: 23     |



























































© Ordnance Survey Ireland. All rights reserved. 2010/34/CCMA/WexfordCountyCouncil

| Drawn by: NK     | Checked by: PD |
|------------------|----------------|
| Date: 21.05.2012 | Map No: 52     |