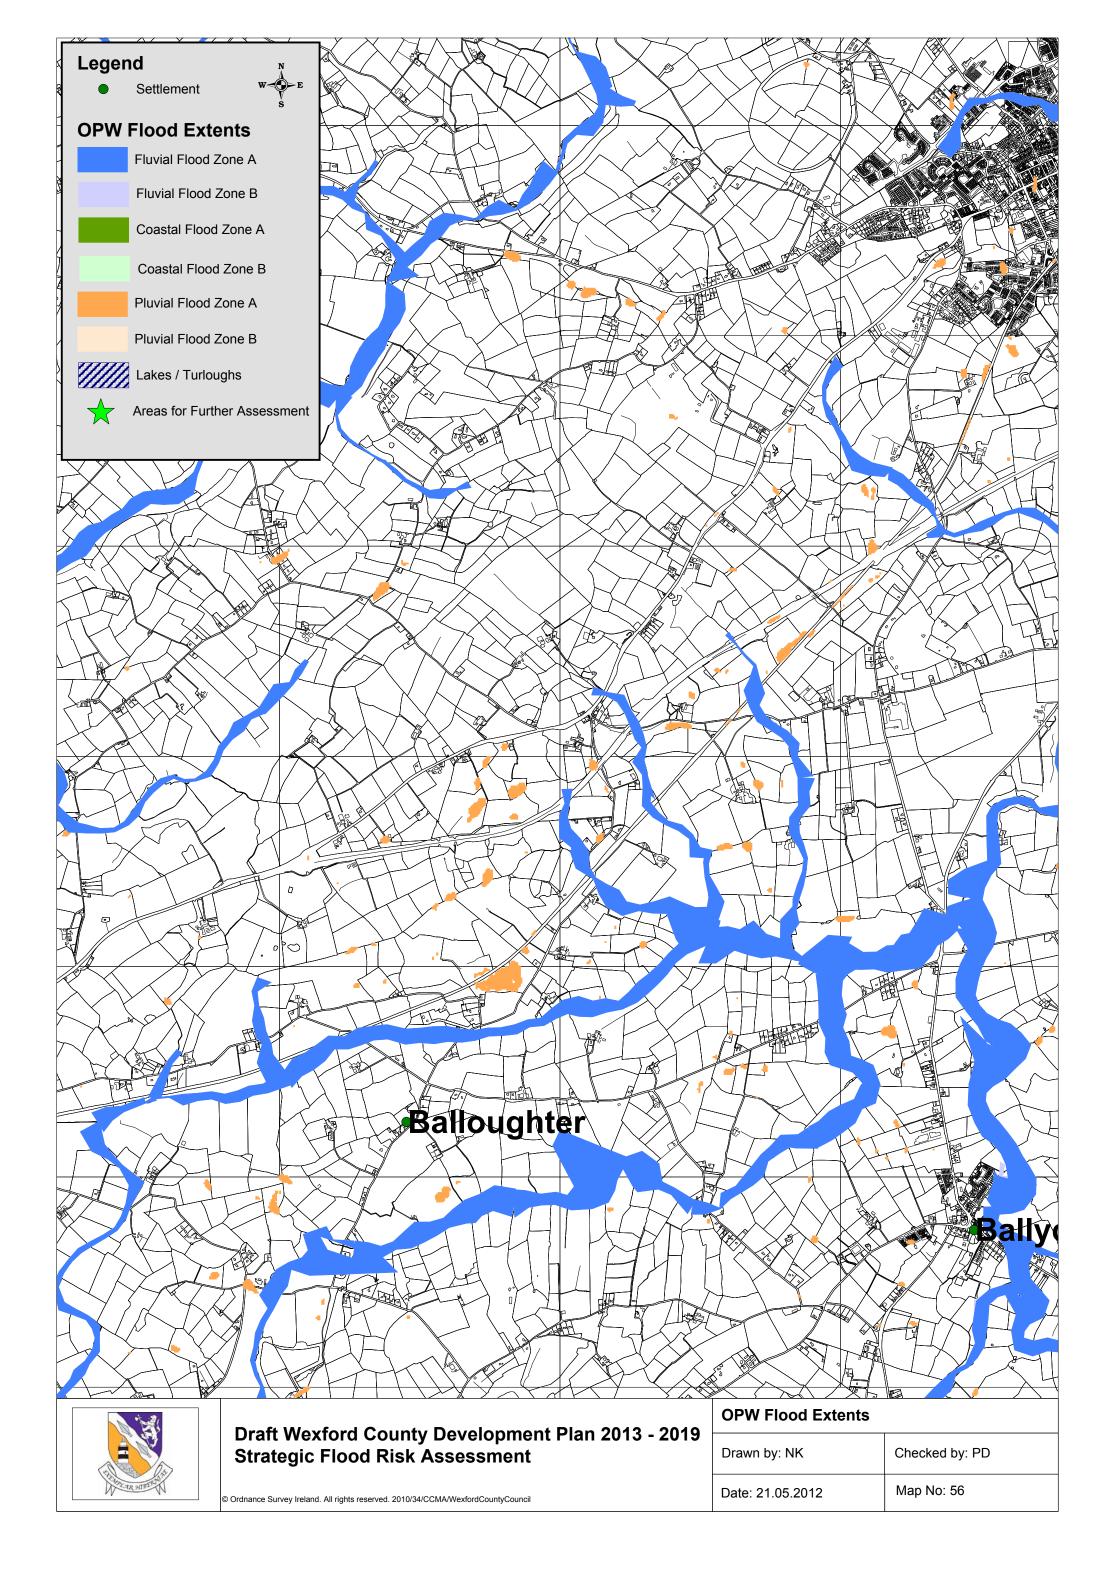

© Ordnance Survey Ireland. All rights reserved. 2010/34/CCMA/WexfordCountyCouncil

| Drawn by: NK     | Checked by: PD |
|------------------|----------------|
| Date: 21.05.2012 | Map No: 52     |