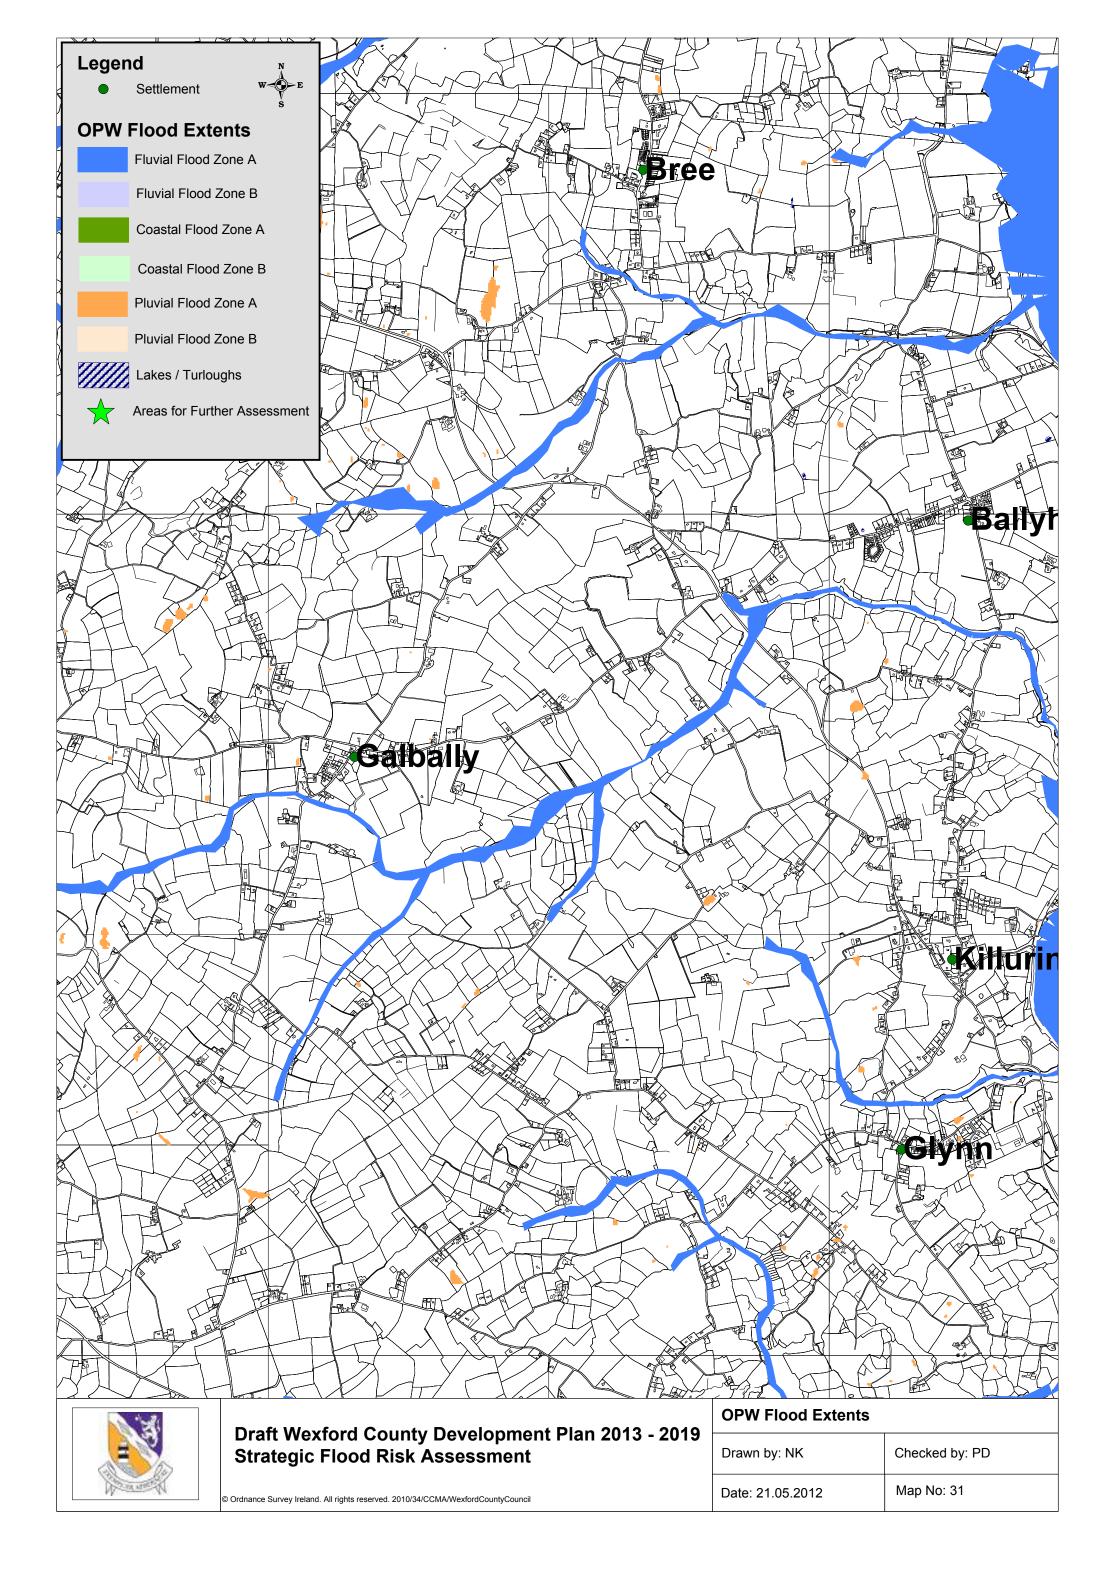

----------|
| Date: 21.05.2012 | Map No: 9      |











| , | Drawn by: NK     | Checked by: PD |
|---|------------------|----------------|
|   | Date: 21.05.2012 | Map No: 13     |





| Drawn by: NK     | Checked by: PD |
|------------------|----------------|
| Date: 21.05.2012 | Map No: 14     |



















| © Ordnance Survey Ireland. All rights reserved. | 2010/34/CCMA/WexfordCountyCounc |
|-------------------------------------------------|---------------------------------|

| OPW Flood Extents |                |
|-------------------|----------------|
| Drawn by: NK      | Checked by: PD |
| Date: 21.05.2012  | Map No: 22     |





| , | Drawn by: NK     | Checked by: PD |
|---|------------------|----------------|
|   | Date: 21.05.2012 | Map No: 23     |



























































© Ordnance Survey Ireland. All rights reserved. 2010/34/CCMA/WexfordCountyCouncil

| Drawn by: NK     | Checked by: PD |
|------------------|----------------|
| Date: 21.05.2012 | Map No: 52     |