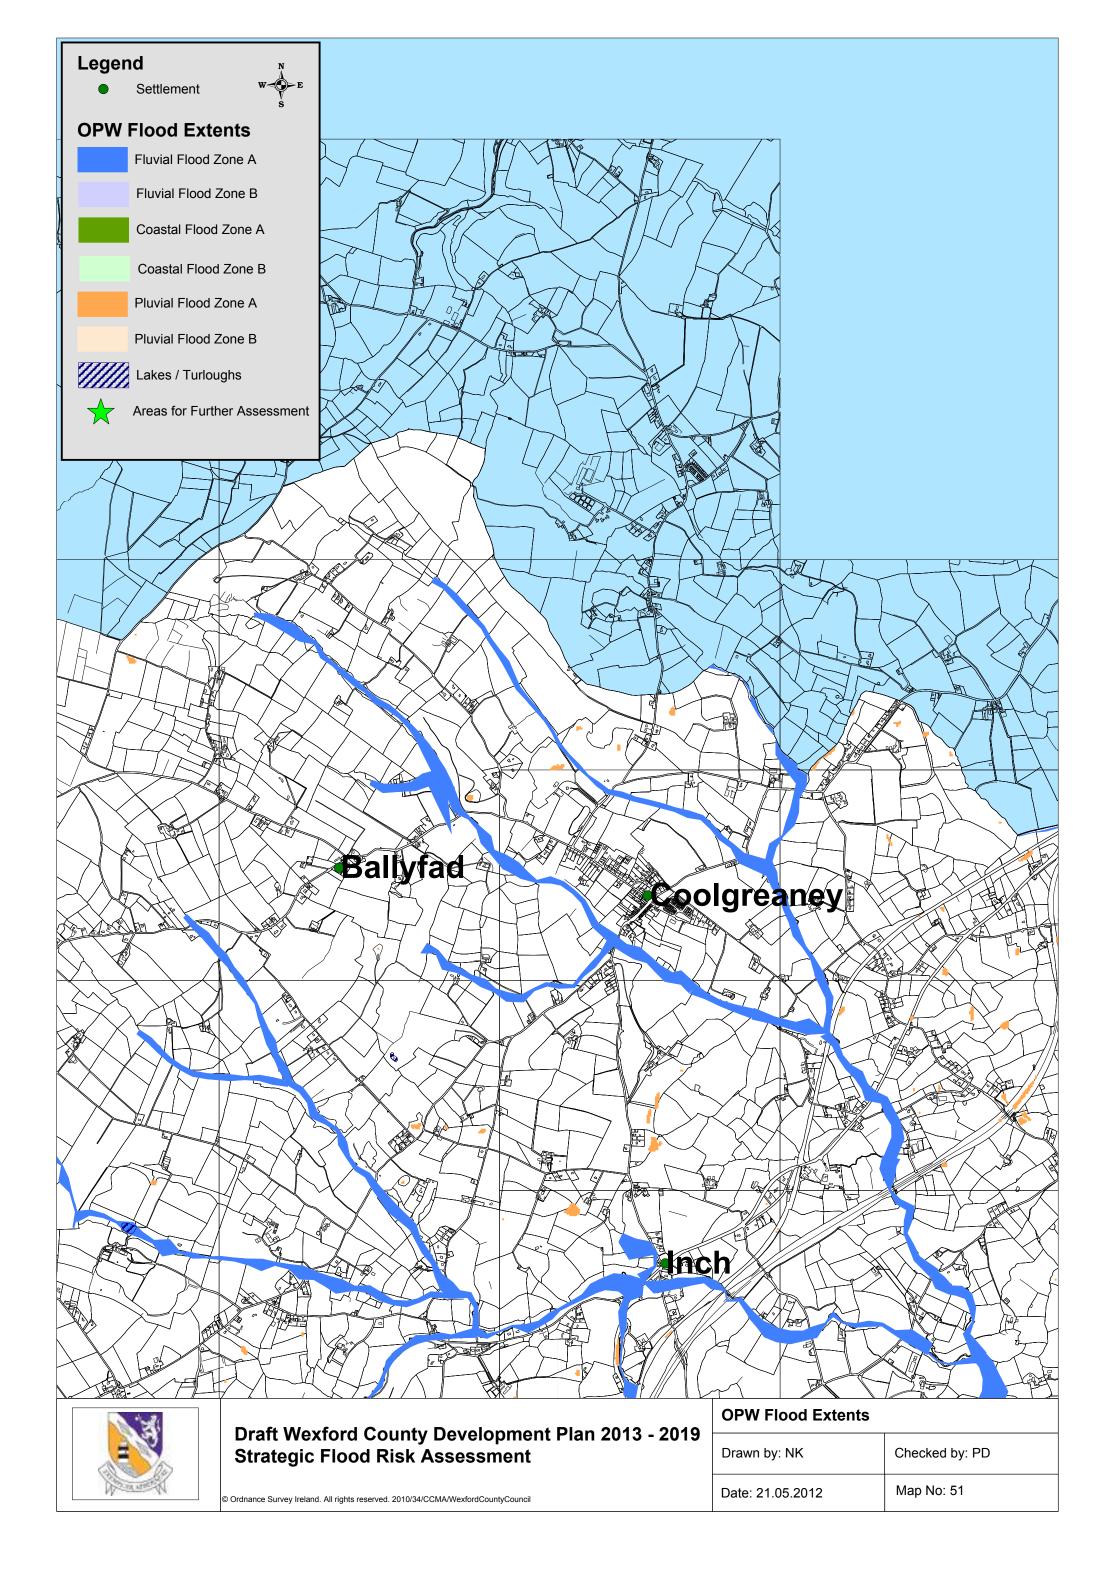

| OPW Flood Extents |                |
|-------------------|----------------|
| Drawn by: NK      | Checked by: PD |
| Date: 21.05.2012  | Map No: 22     |

| , | Drawn by: NK     | Checked by: PD |
|---|------------------|----------------|
|   | Date: 21.05.2012 | Map No: 23     |