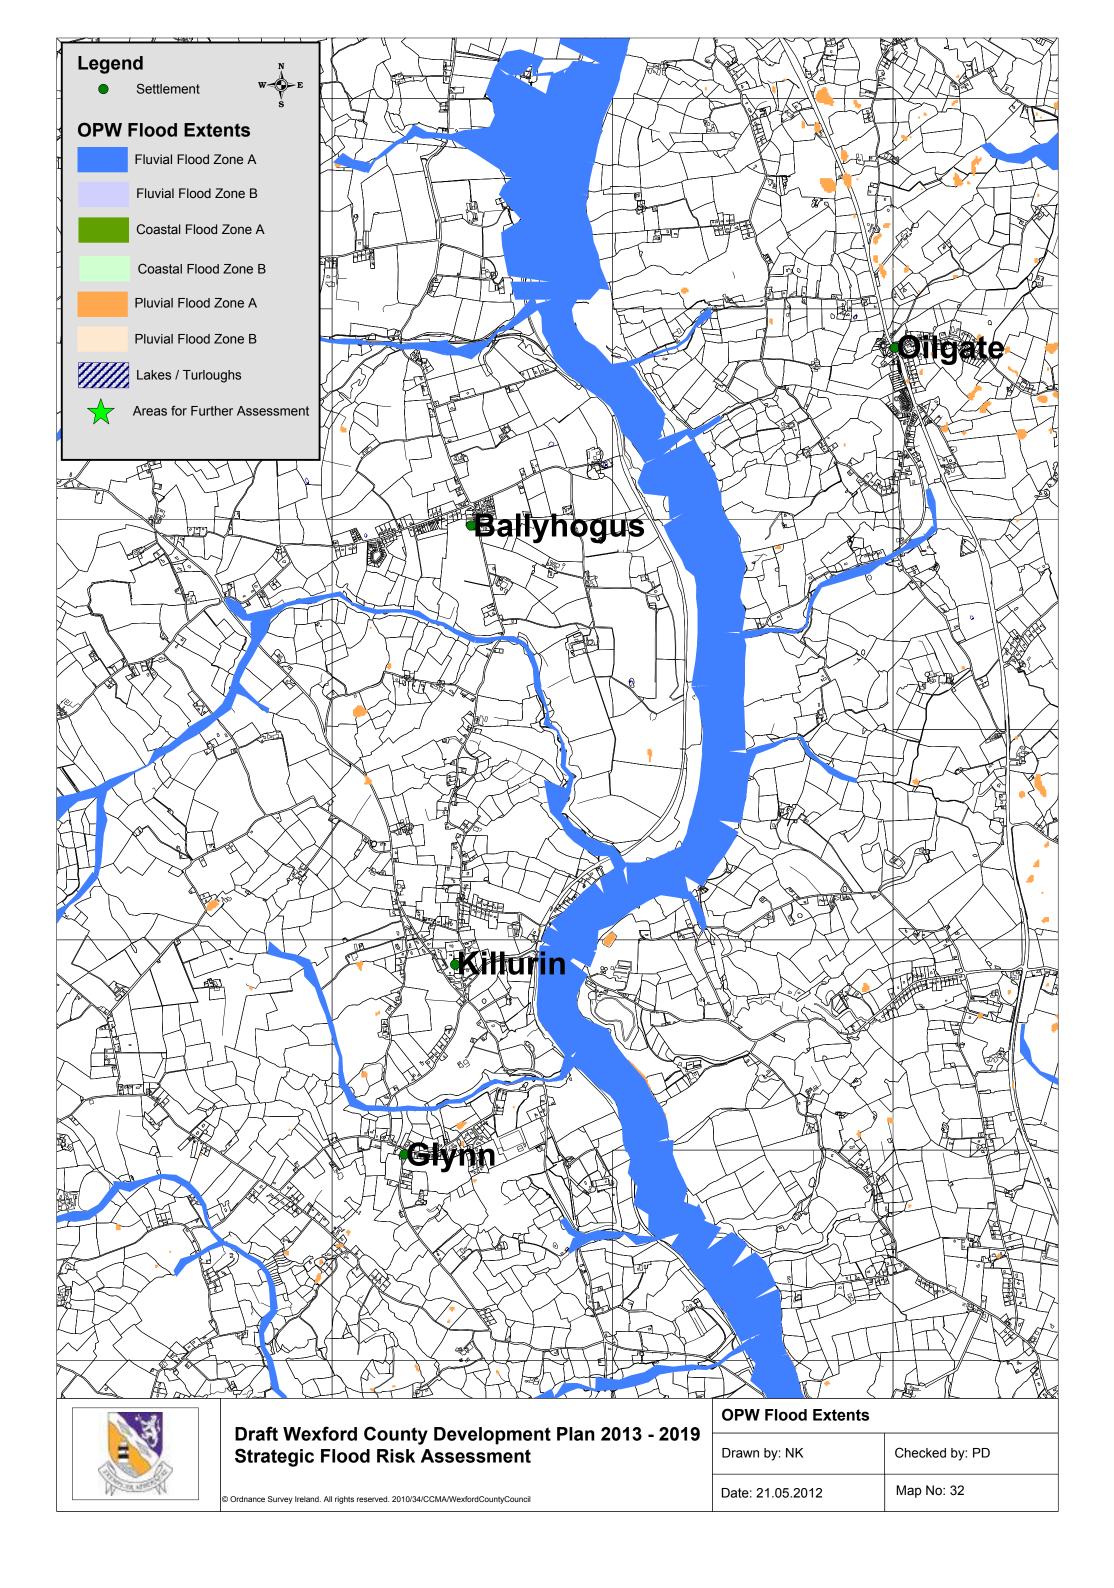

--------|
| Date: 21.05.2012 | Map No: 9      |











| , | Drawn by: NK     | Checked by: PD |
|---|------------------|----------------|
|   | Date: 21.05.2012 | Map No: 13     |





| Drawn by: NK     | Checked by: PD |
|------------------|----------------|
| Date: 21.05.2012 | Map No: 14     |



















| © Ordnance Survey Ireland. All rights reserved. | 2010/34/CCMA/WexfordCountyCounc |
|-------------------------------------------------|---------------------------------|

| OPW Flood Extents |                |
|-------------------|----------------|
| Drawn by: NK      | Checked by: PD |
| Date: 21.05.2012  | Map No: 22     |





| , | Drawn by: NK     | Checked by: PD |
|---|------------------|----------------|
|   | Date: 21.05.2012 | Map No: 23     |



























































© Ordnance Survey Ireland. All rights reserved. 2010/34/CCMA/WexfordCountyCouncil

| Drawn by: NK     | Checked by: PD |
|------------------|----------------|
| Date: 21.05.2012 | Map No: 52     |