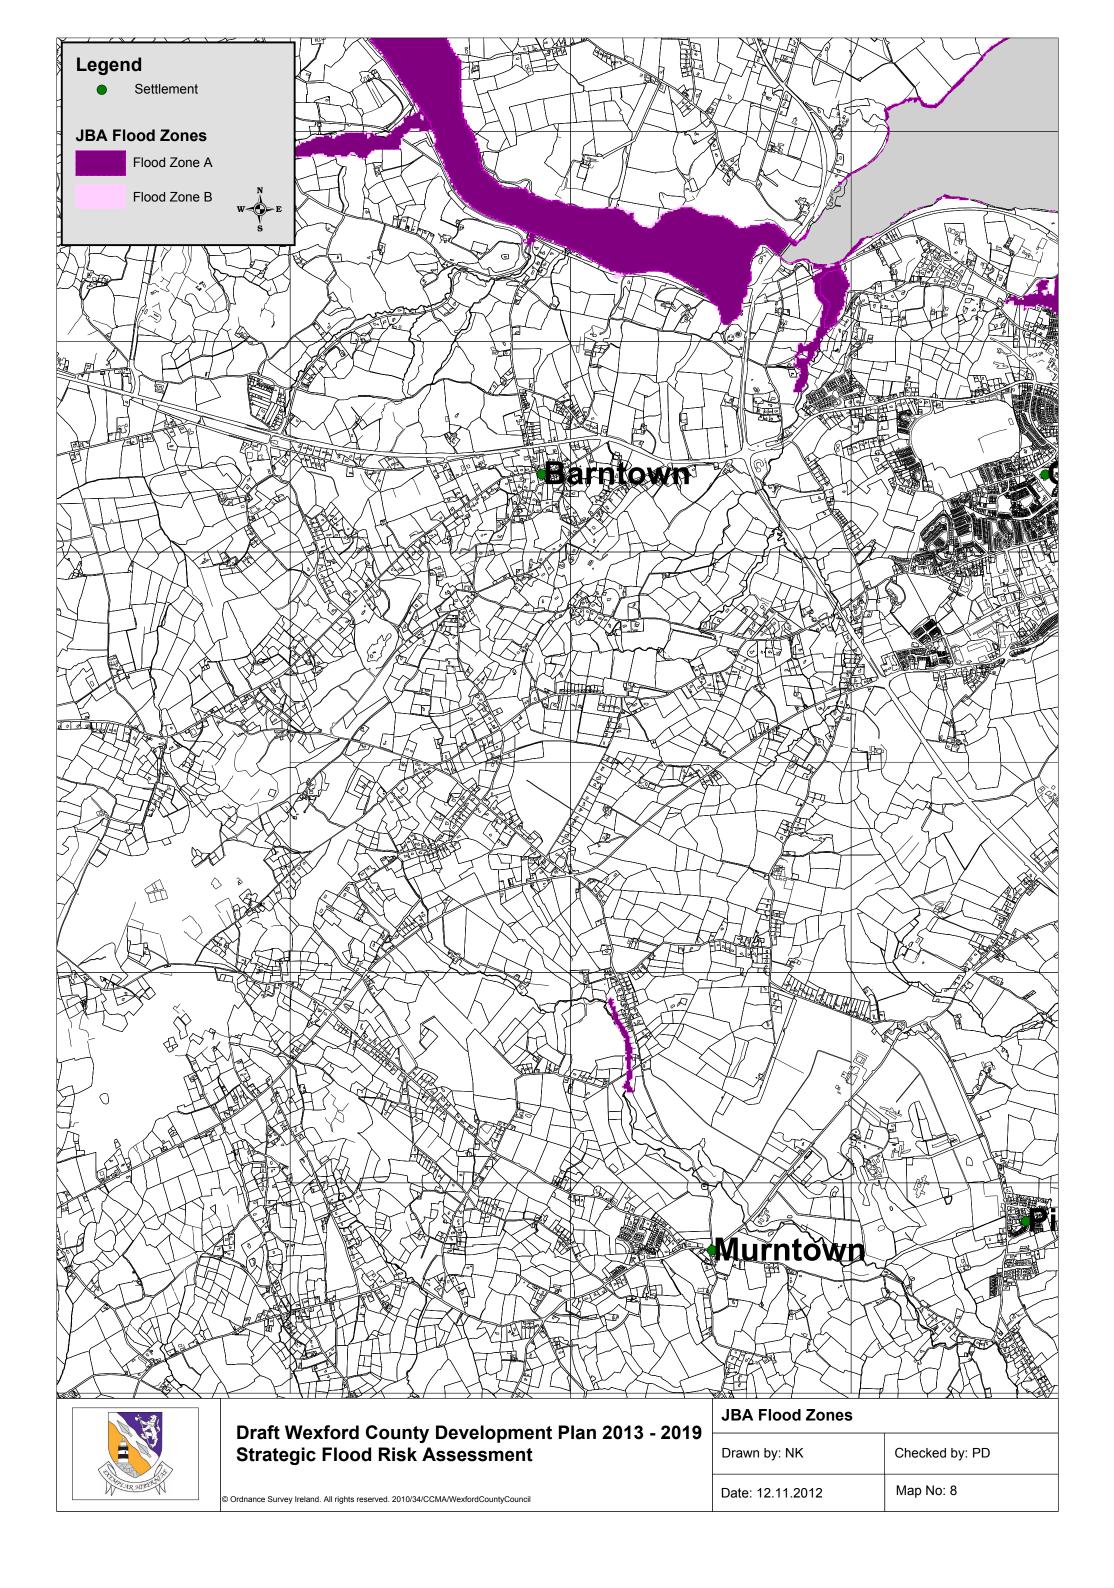

## Proposed Amendments to the Draft Wexford County Development Plan 2013-2019

Volume 7

Strategic Flood Risk Assessment

Appendix A

JBA Flood Zone Maps

November 2012

| JBA Flood Zones  |                |
|------------------|----------------|
| Drawn by: NK     | Checked by: PD |
| Date: 12.11.2012 | Map No: 1      |