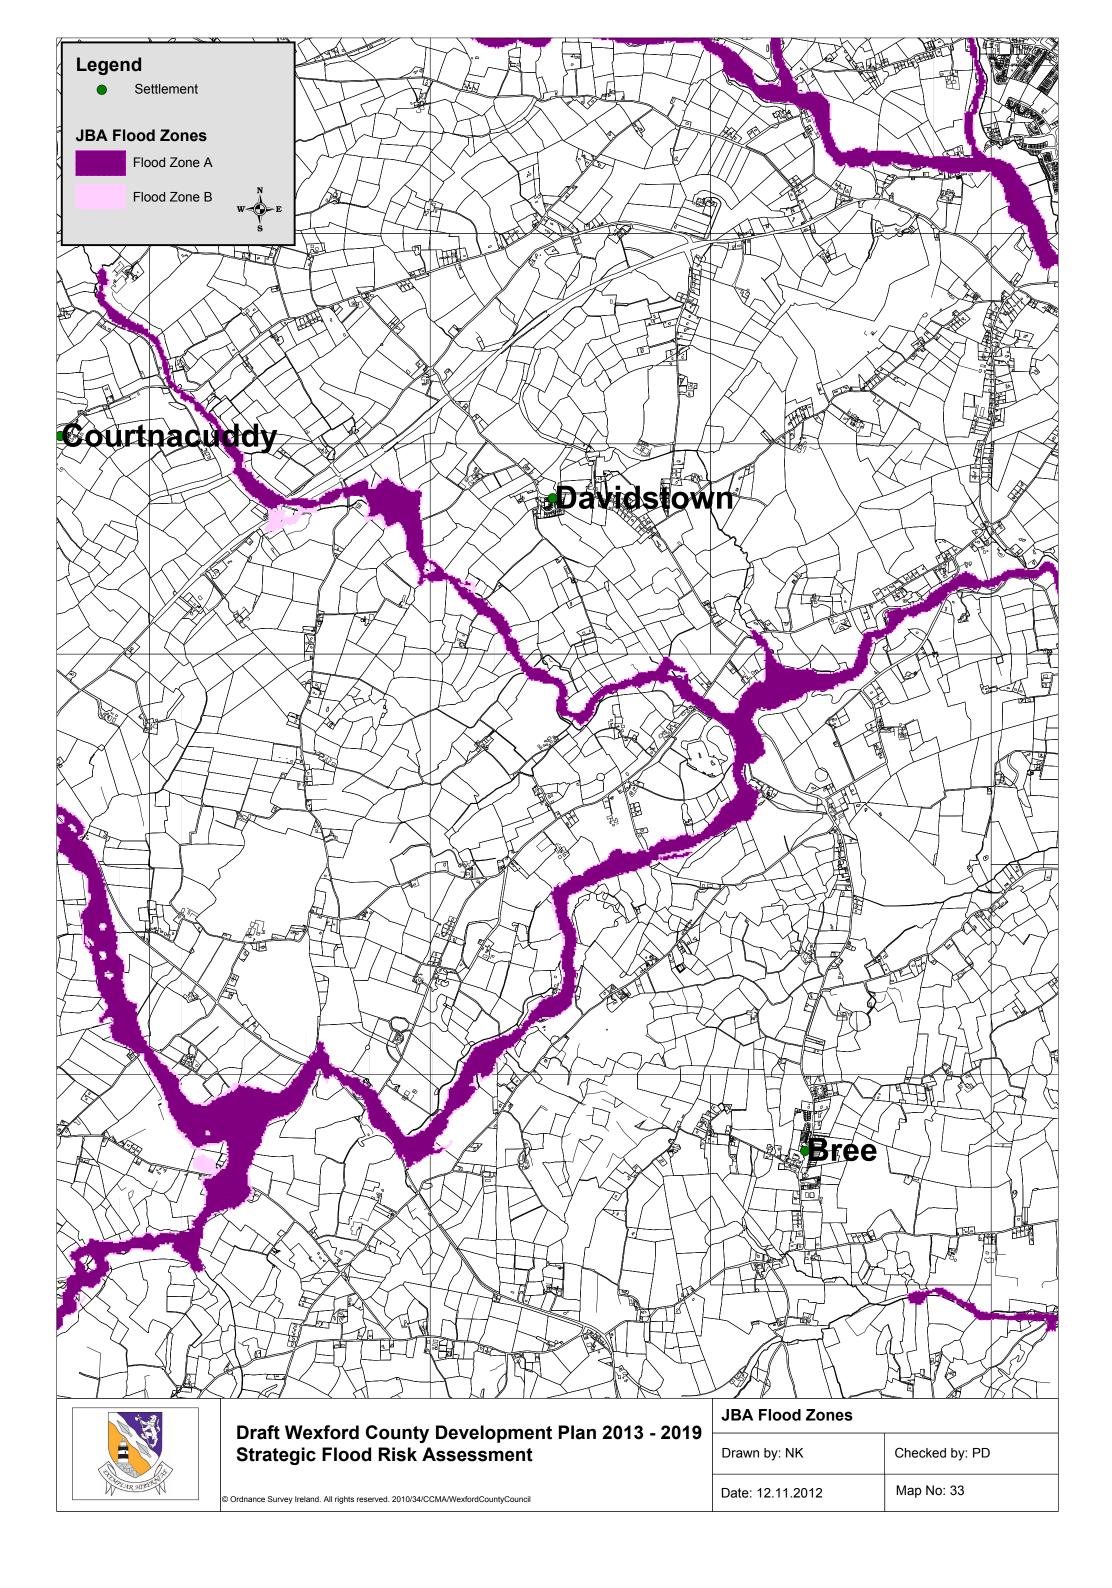

-----------|
| , | Drawn by: NK     | Checked by: PD |
|   | Date: 12.11.2012 | Map No: 6      |









| JBA Flood Zones  |                |
|------------------|----------------|
| Drawn by: NK     | Checked by: PD |
| Date: 12.11.2012 | Map No: 9      |





























|   | JBA Flood Zones  |                |
|---|------------------|----------------|
| , | Drawn by: NK     | Checked by: PD |
|   | Date: 12.11.2012 | Map No: 22     |





| 2 | JBA Flood Zones  |                |
|---|------------------|----------------|
| , | Drawn by: NK     | Checked by: PD |
|   | Date: 12.11.2012 | Map No: 23     |

| JBA Flood Zones  |                |
|------------------|----------------|
| Drawn by: NK     | Checked by: PD |
| Date: 12.11.2012 | Map No: 23     |

















































© Ordnance Survey Ireland. All rights reserved. 2010/34/CCMA/WexfordCountyCouncil





© Ordnance Survey Ireland. All rights reserved. 2010/34/CCMA/WexfordCountyCouncil

| <b>.</b> | JBA Flood Zones  |                |
|----------|------------------|----------------|
| ,        | Drawn by: NK     | Checked by: PD |
|          | Date: 12.11.2012 | Map No: 48     |











**Strategic Flood Risk Assessment** 

© Ordnance Survey Ireland. All rights reserved. 2010/34/CCMA/WexfordCountyCouncil

|  | Drawn by: NK     | Checked by: PD |  |
|--|------------------|----------------|--|
|  | Date: 12 11 2012 | Man No: 52     |  |