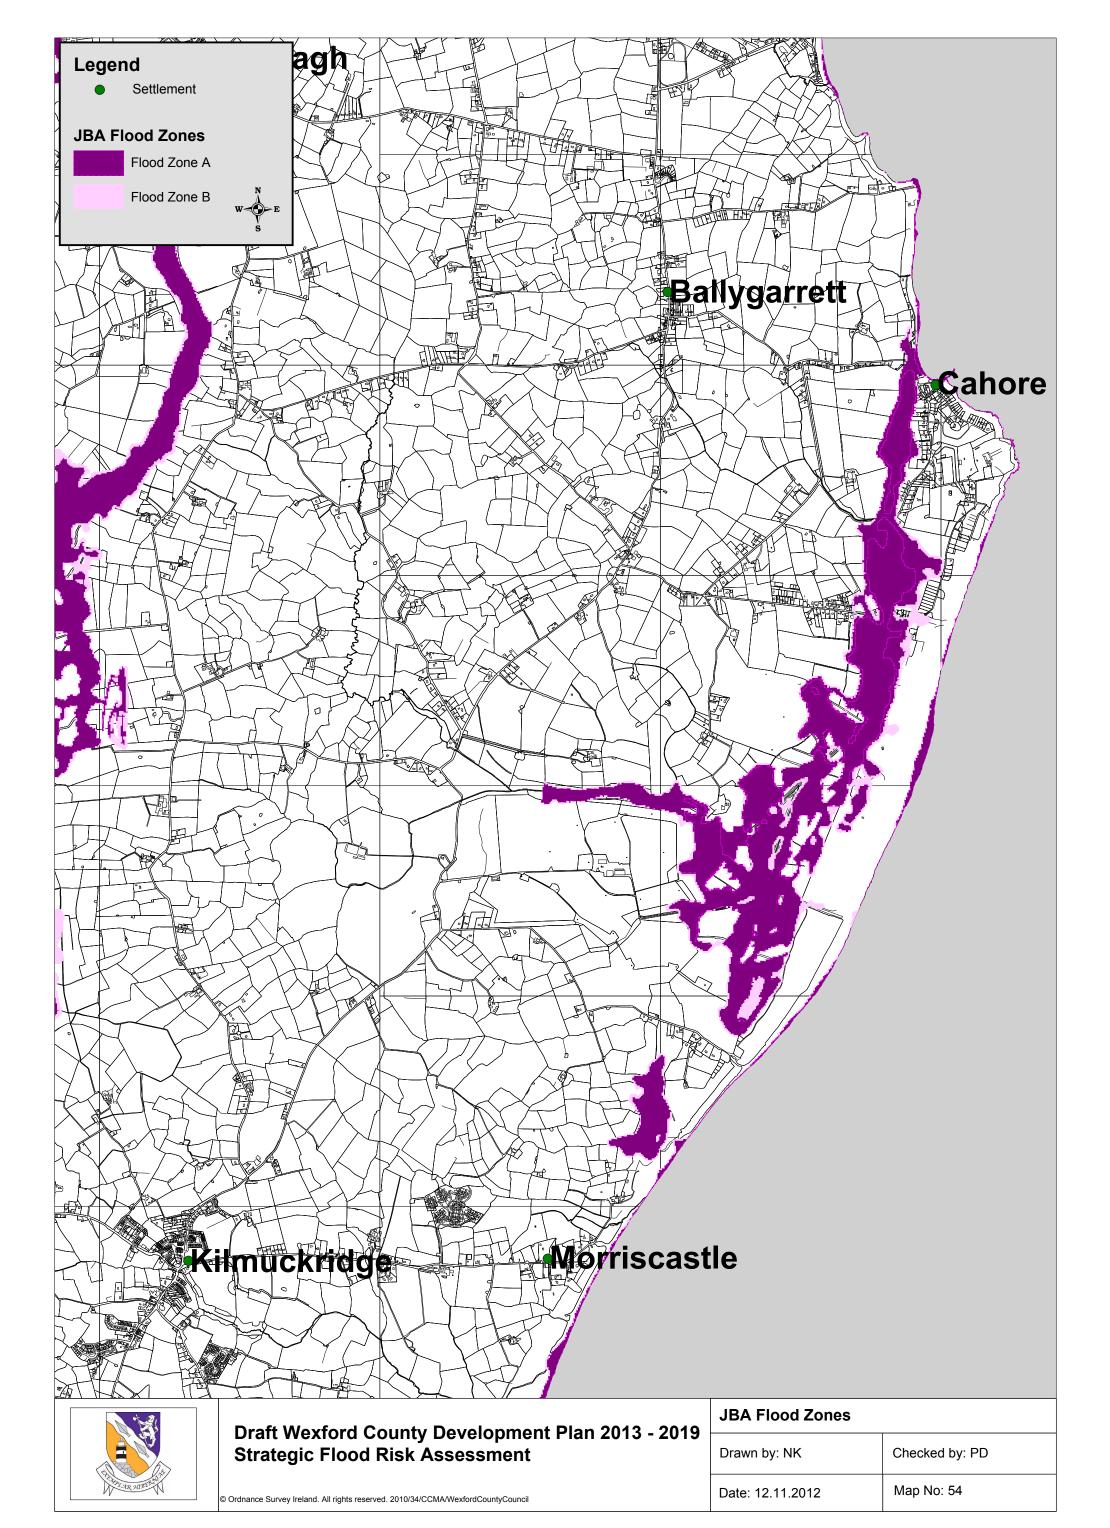

|
|------------------|----------------|
| Drawn by: NK     | Checked by: PD |
| Date: 12.11.2012 | Map No: 23     |

















































© Ordnance Survey Ireland. All rights reserved. 2010/34/CCMA/WexfordCountyCouncil





© Ordnance Survey Ireland. All rights reserved. 2010/34/CCMA/WexfordCountyCouncil

| <b>.</b> | JBA Flood Zones  |                |
|----------|------------------|----------------|
| ,        | Drawn by: NK     | Checked by: PD |
|          | Date: 12.11.2012 | Map No: 48     |











**Strategic Flood Risk Assessment** 

© Ordnance Survey Ireland. All rights reserved. 2010/34/CCMA/WexfordCountyCouncil

|  | Drawn by: NK     | Checked by: PD |  |
|--|------------------|----------------|--|
|  | Date: 12 11 2012 | Man No: 52     |  |