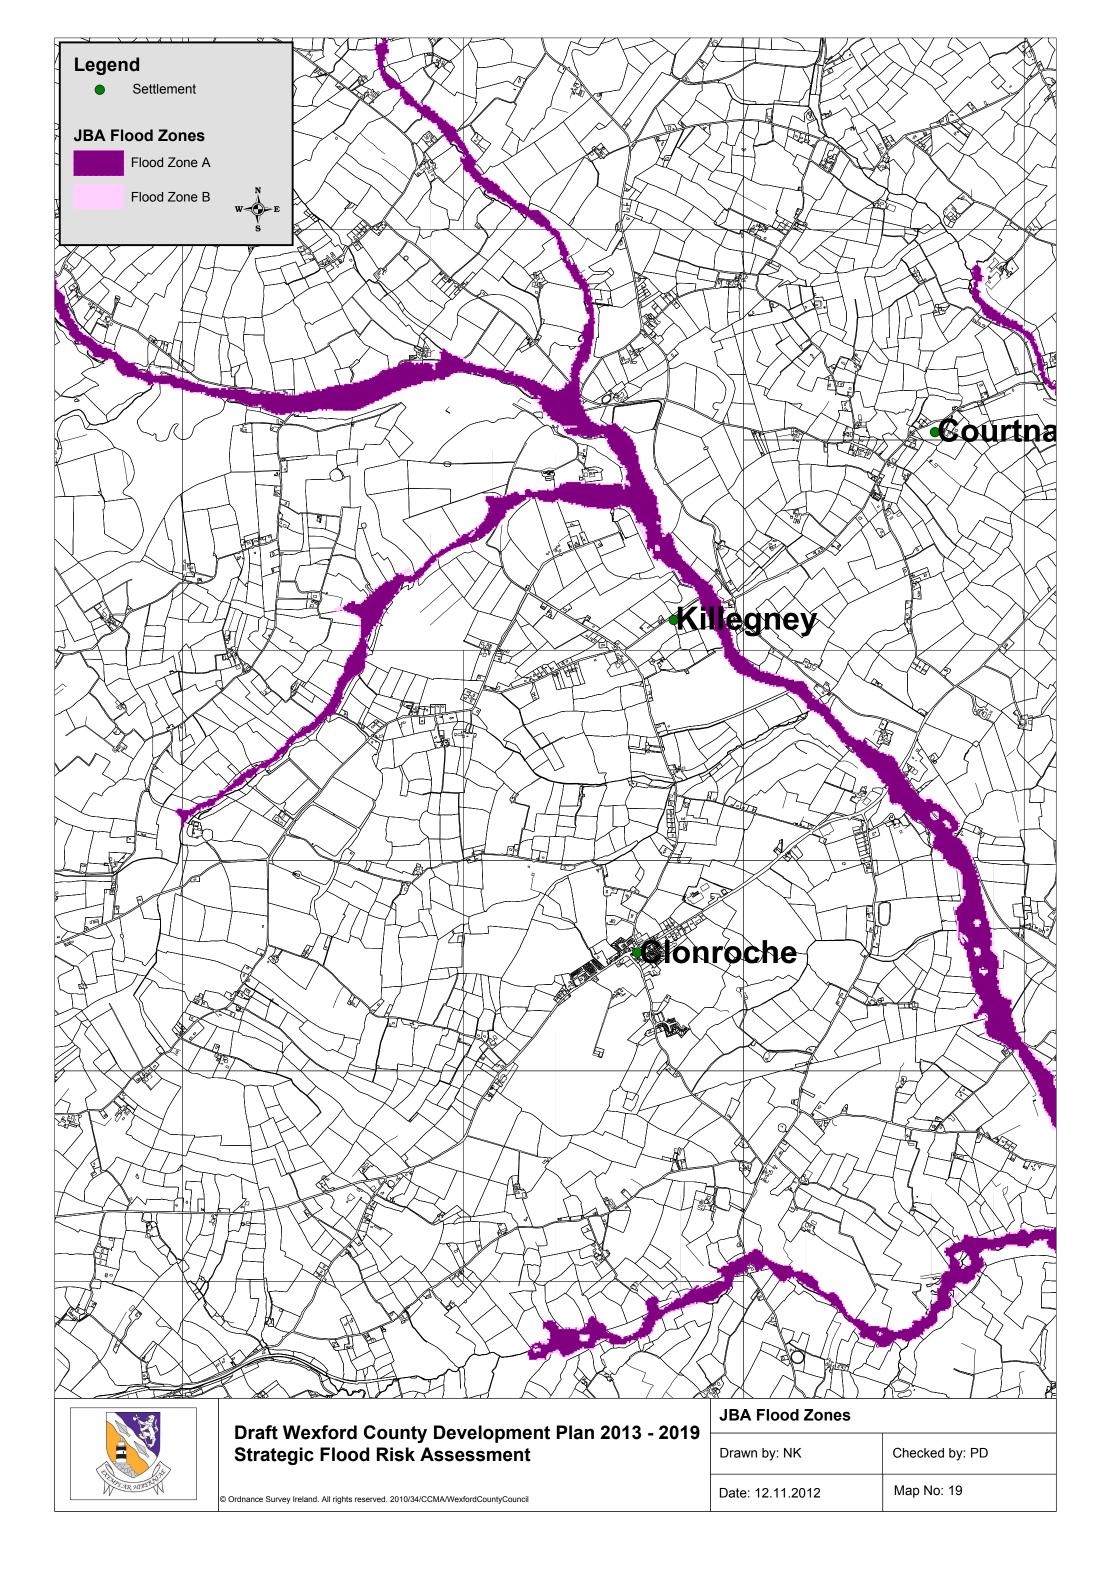

## Proposed Amendments to the Draft Wexford County Development Plan 2013-2019

Volume 7

Strategic Flood Risk Assessment

Appendix A

JBA Flood Zone Maps

November 2012

| JBA Flood Zones  |                |
|------------------|----------------|
| Drawn by: NK     | Checked by: PD |
| Date: 12.11.2012 | Map No: 1      |