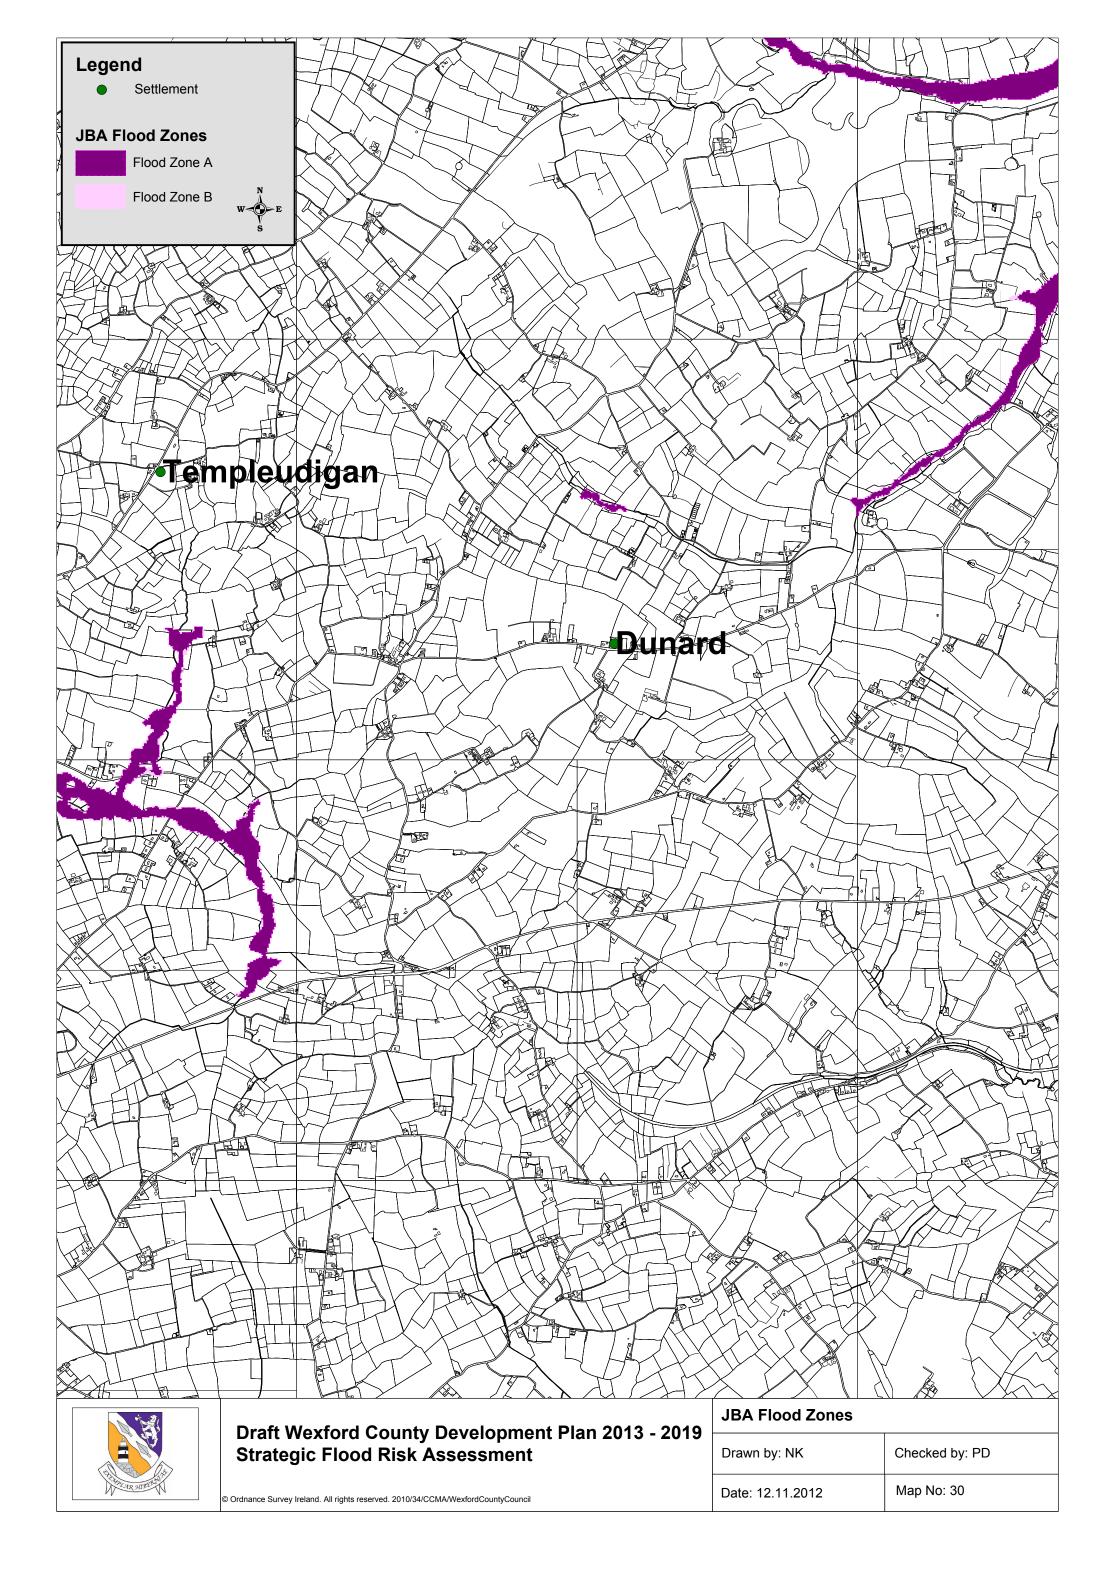

|----------------|
| , | Drawn by: NK     | Checked by: PD |
|   | Date: 12.11.2012 | Map No: 6      |









| JBA Flood Zones  |                |
|------------------|----------------|
| Drawn by: NK     | Checked by: PD |
| Date: 12.11.2012 | Map No: 9      |





























|   | JBA Flood Zones  |                |
|---|------------------|----------------|
| , | Drawn by: NK     | Checked by: PD |
|   | Date: 12.11.2012 | Map No: 22     |





| 2 | JBA Flood Zones  |                |
|---|------------------|----------------|
| , | Drawn by: NK     | Checked by: PD |
|   | Date: 12.11.2012 | Map No: 23     |

| JBA Flood Zones  |                |
|------------------|----------------|
| Drawn by: NK     | Checked by: PD |
| Date: 12.11.2012 | Map No: 23     |

















































© Ordnance Survey Ireland. All rights reserved. 2010/34/CCMA/WexfordCountyCouncil





© Ordnance Survey Ireland. All rights reserved. 2010/34/CCMA/WexfordCountyCouncil

| <b>.</b> | JBA Flood Zones  |                |
|----------|------------------|----------------|
| ,        | Drawn by: NK     | Checked by: PD |
|          | Date: 12.11.2012 | Map No: 48     |











**Strategic Flood Risk Assessment** 

© Ordnance Survey Ireland. All rights reserved. 2010/34/CCMA/WexfordCountyCouncil

|  | Drawn by: NK     | Checked by: PD |  |
|--|------------------|----------------|--|
|  | Date: 12 11 2012 | Man No: 52     |  |