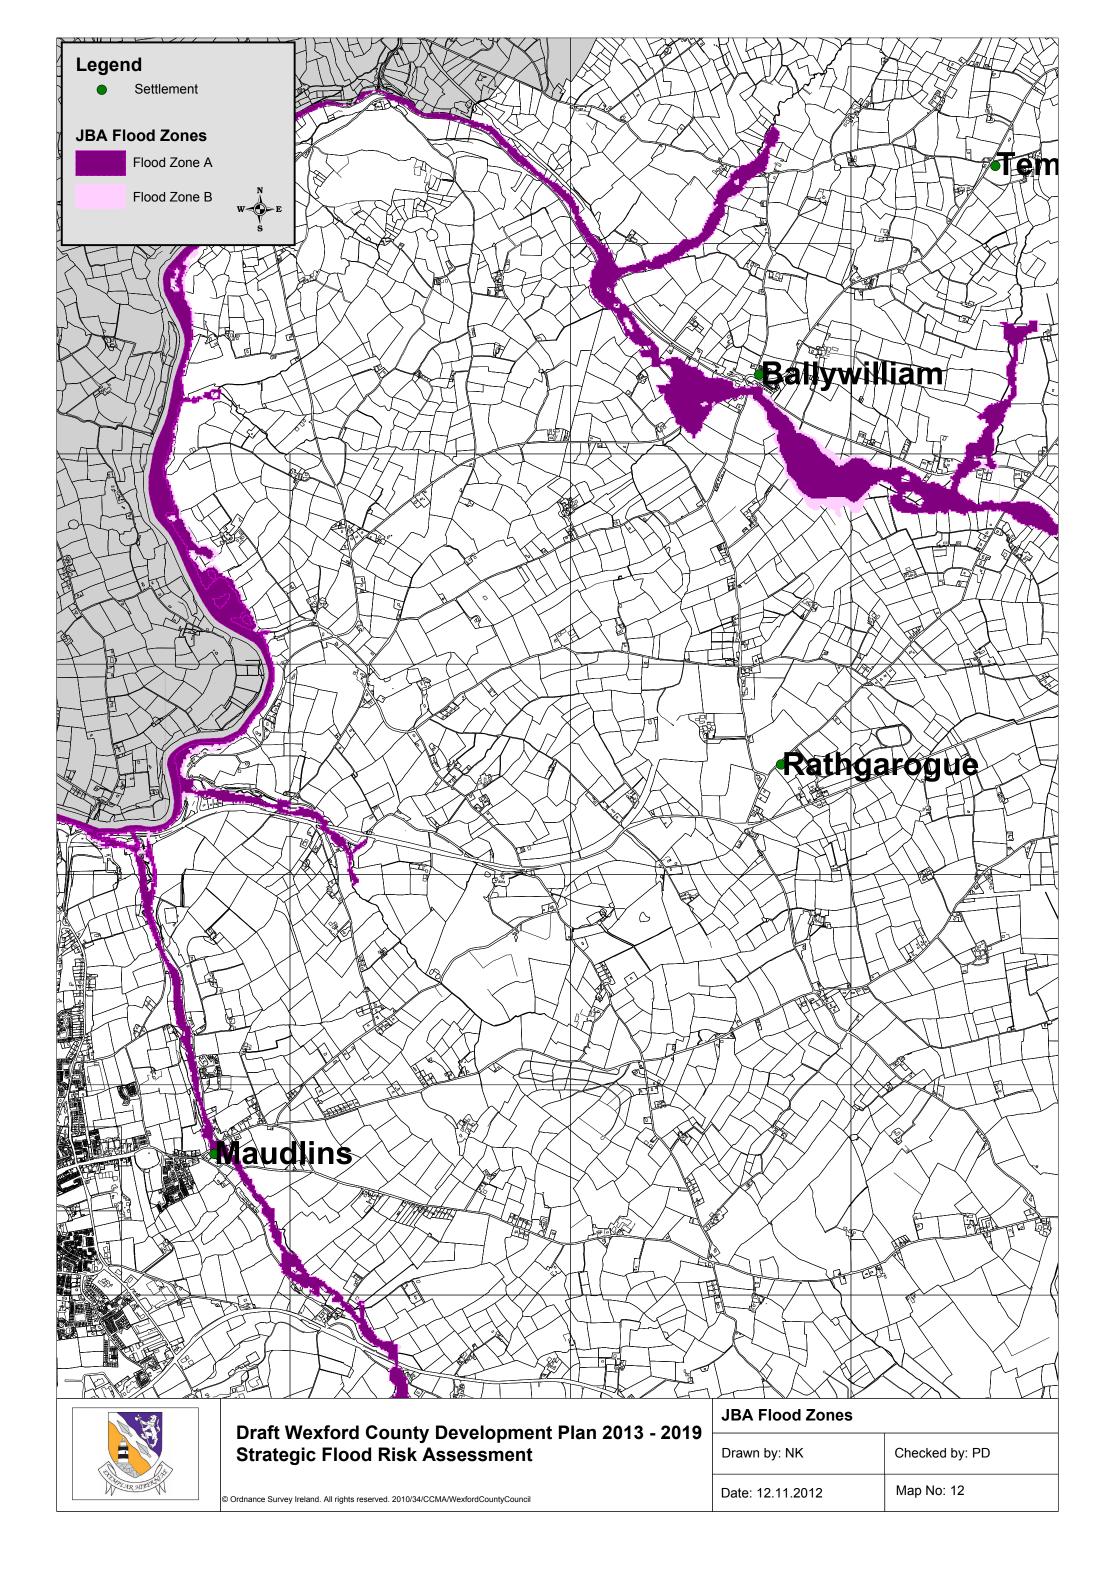

## Proposed Amendments to the Draft Wexford County Development Plan 2013-2019

Volume 7

Strategic Flood Risk Assessment

Appendix A

JBA Flood Zone Maps

November 2012





| JBA Flood Zones  |                |
|------------------|----------------|
| Drawn by: NK     | Checked by: PD |
| Date: 12.11.2012 | Map No: 1      |











|   | JBA Flood Zones  |                |
|---|------------------|----------------|
| , | Drawn by: NK     | Checked by: PD |
|   | Date: 12.11.2012 | Map No: 6      |









| JBA Flood Zones  |                |
|------------------|----------------|
| Drawn by: NK     | Checked by: PD |
| Date: 12.11.2012 | Map No: 9      |





























|   | JBA Flood Zones  |                |
|---|------------------|----------------|
| , | Drawn by: NK     | Checked by: PD |
|   | Date: 12.11.2012 | Map No: 22     |





| 2 | JBA Flood Zones  |                |
|---|------------------|----------------|
| , | Drawn by: NK     | Checked by: PD |
|   | Date: 12.11.2012 | Map No: 23     |

| JBA Flood Zones  |                |
|------------------|----------------|
| Drawn by: NK     | Checked by: PD |
| Date: 12.11.2012 | Map No: 23     |

















































© Ordnance Survey Ireland. All rights reserved. 2010/34/CCMA/WexfordCountyCouncil





© Ordnance Survey Ireland. All rights reserved. 2010/34/CCMA/WexfordCountyCouncil

| <b>.</b> | JBA Flood Zones  |                |
|----------|--