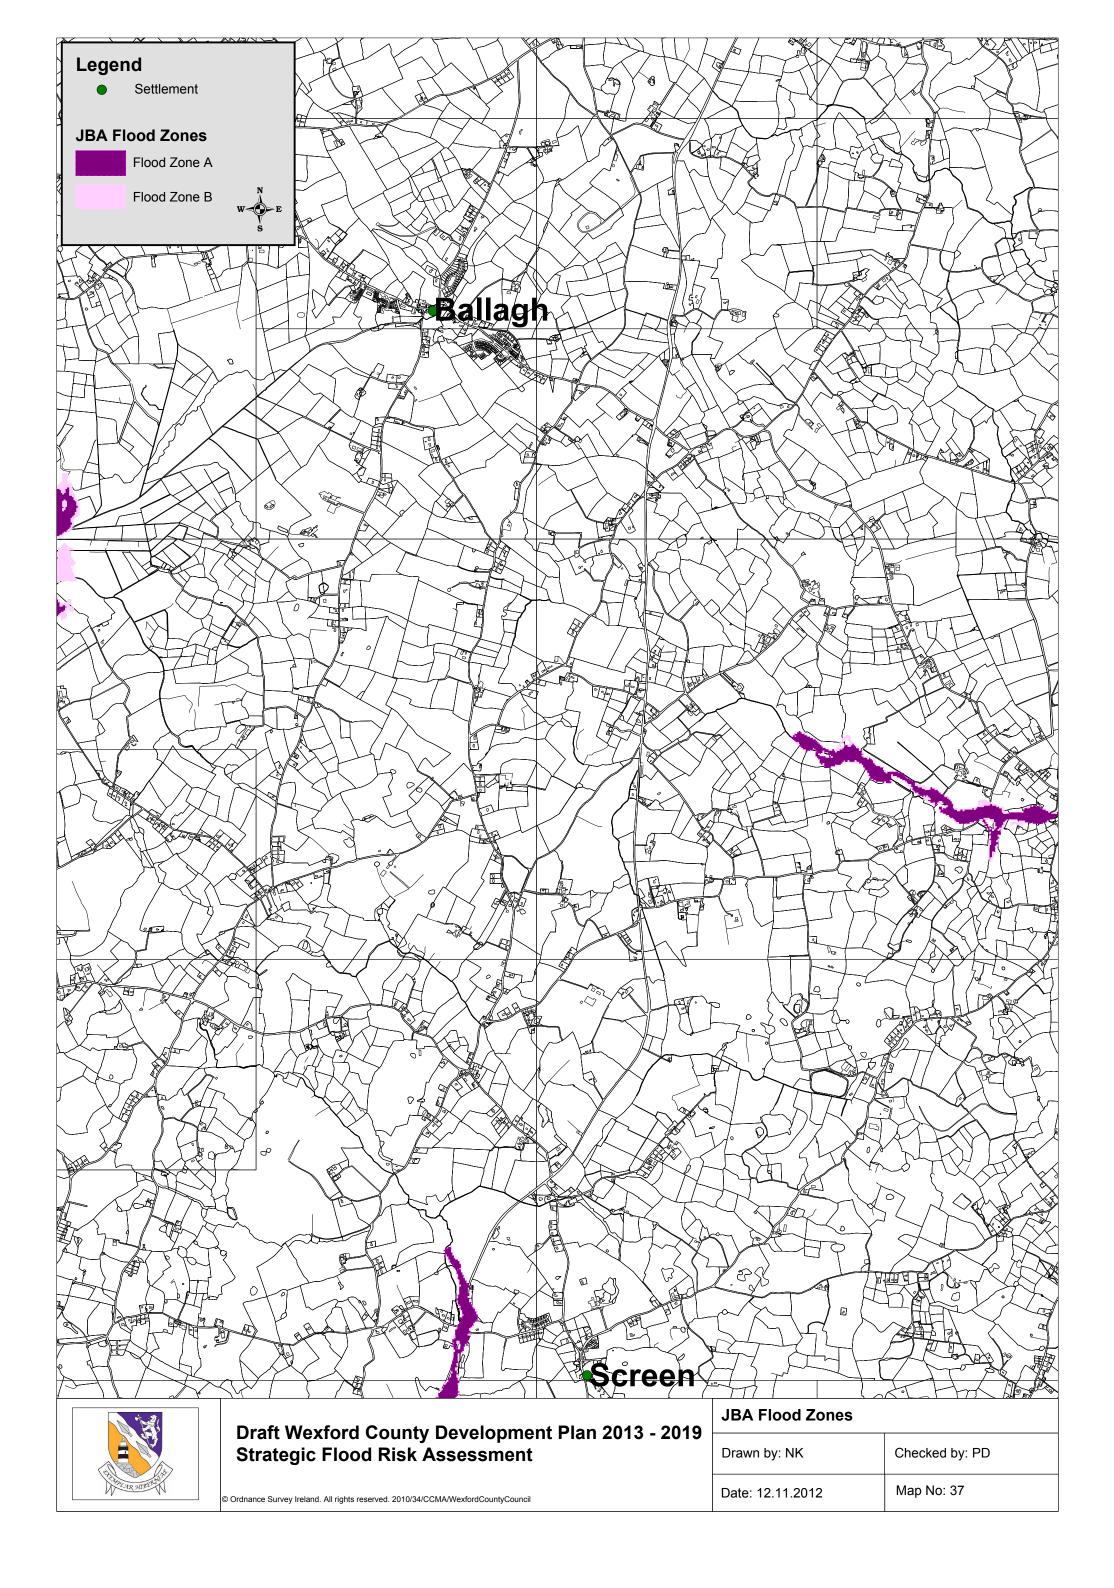

---|
| , | Drawn by: NK     | Checked by: PD |
|   | Date: 12.11.2012 | Map No: 6      |









| JBA Flood Zones  |                |
|------------------|----------------|
| Drawn by: NK     | Checked by: PD |
| Date: 12.11.2012 | Map No: 9      |





























|   | JBA Flood Zones  |                |
|---|------------------|----------------|
| , | Drawn by: NK     | Checked by: PD |
|   | Date: 12.11.2012 | Map No: 22     |





| 2 | JBA Flood Zones  |                |
|---|------------------|----------------|
| , | Drawn by: NK     | Checked by: PD |
|   | Date: 12.11.2012 | Map No: 23     |

| JBA Flood Zones  |                |
|------------------|----------------|
| Drawn by: NK     | Checked by: PD |
| Date: 12.11.2012 | Map No: 23     |

















































© Ordnance Survey Ireland. All rights reserved. 2010/34/CCMA/WexfordCountyCouncil





© Ordnance Survey Ireland. All rights reserved. 2010/34/CCMA/WexfordCountyCouncil

| <b>.</b> | JBA Flood Zones  |                |
|----------|------------------|----------------|
| ,        | Drawn by: NK     | Checked by: PD |
|          | Date: 12.11.2012 | Map No: 48     |











**Strategic Flood Risk Assessment** 

© Ordnance Survey Ireland. All rights reserved. 2010/34/CCMA/WexfordCountyCouncil

|  | Drawn by: NK     | Checked by: PD |  |
|--|------------------|----------------|--|
|  | Date: 12 11 2012 | Man No: 52     |  |