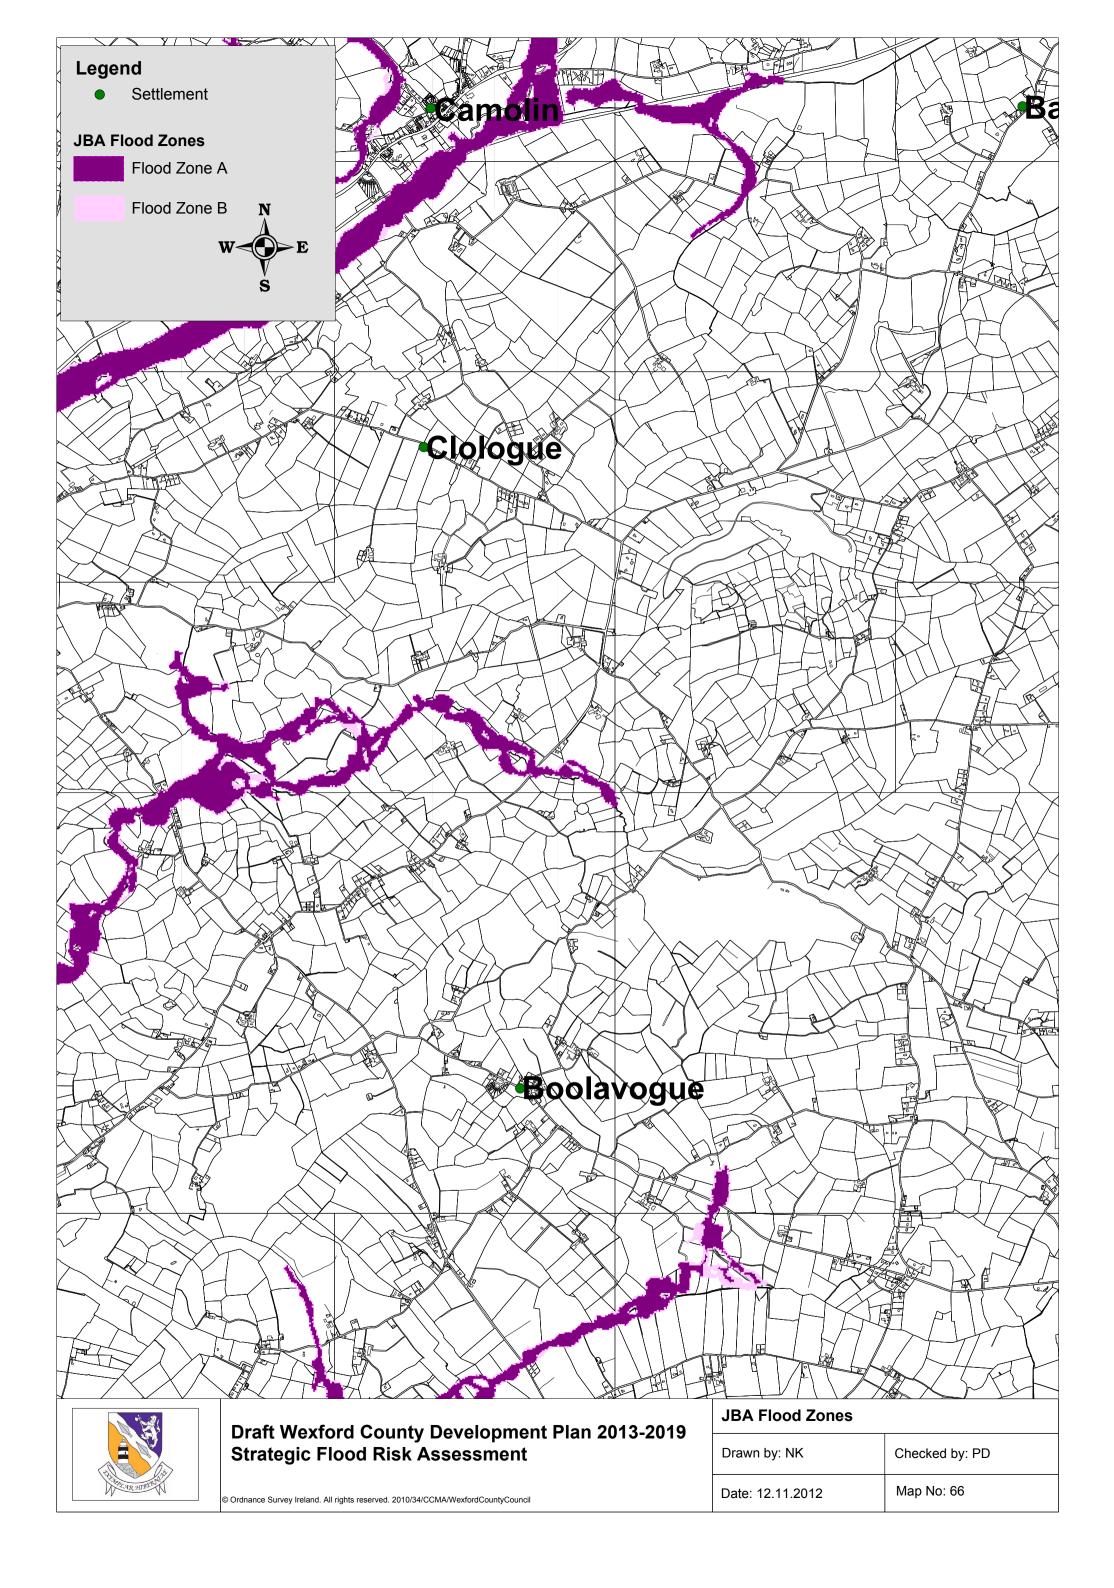

**Strategic Flood Risk Assessment** 

© Ordnance Survey Ireland. All rights reserved. 2010/34/CCMA/WexfordCountyCouncil

|  | Drawn by: NK     | Checked by: PD |  |
|--|------------------|----------------|--|
|  | Date: 12 11 2012 | Man No: 52     |  |