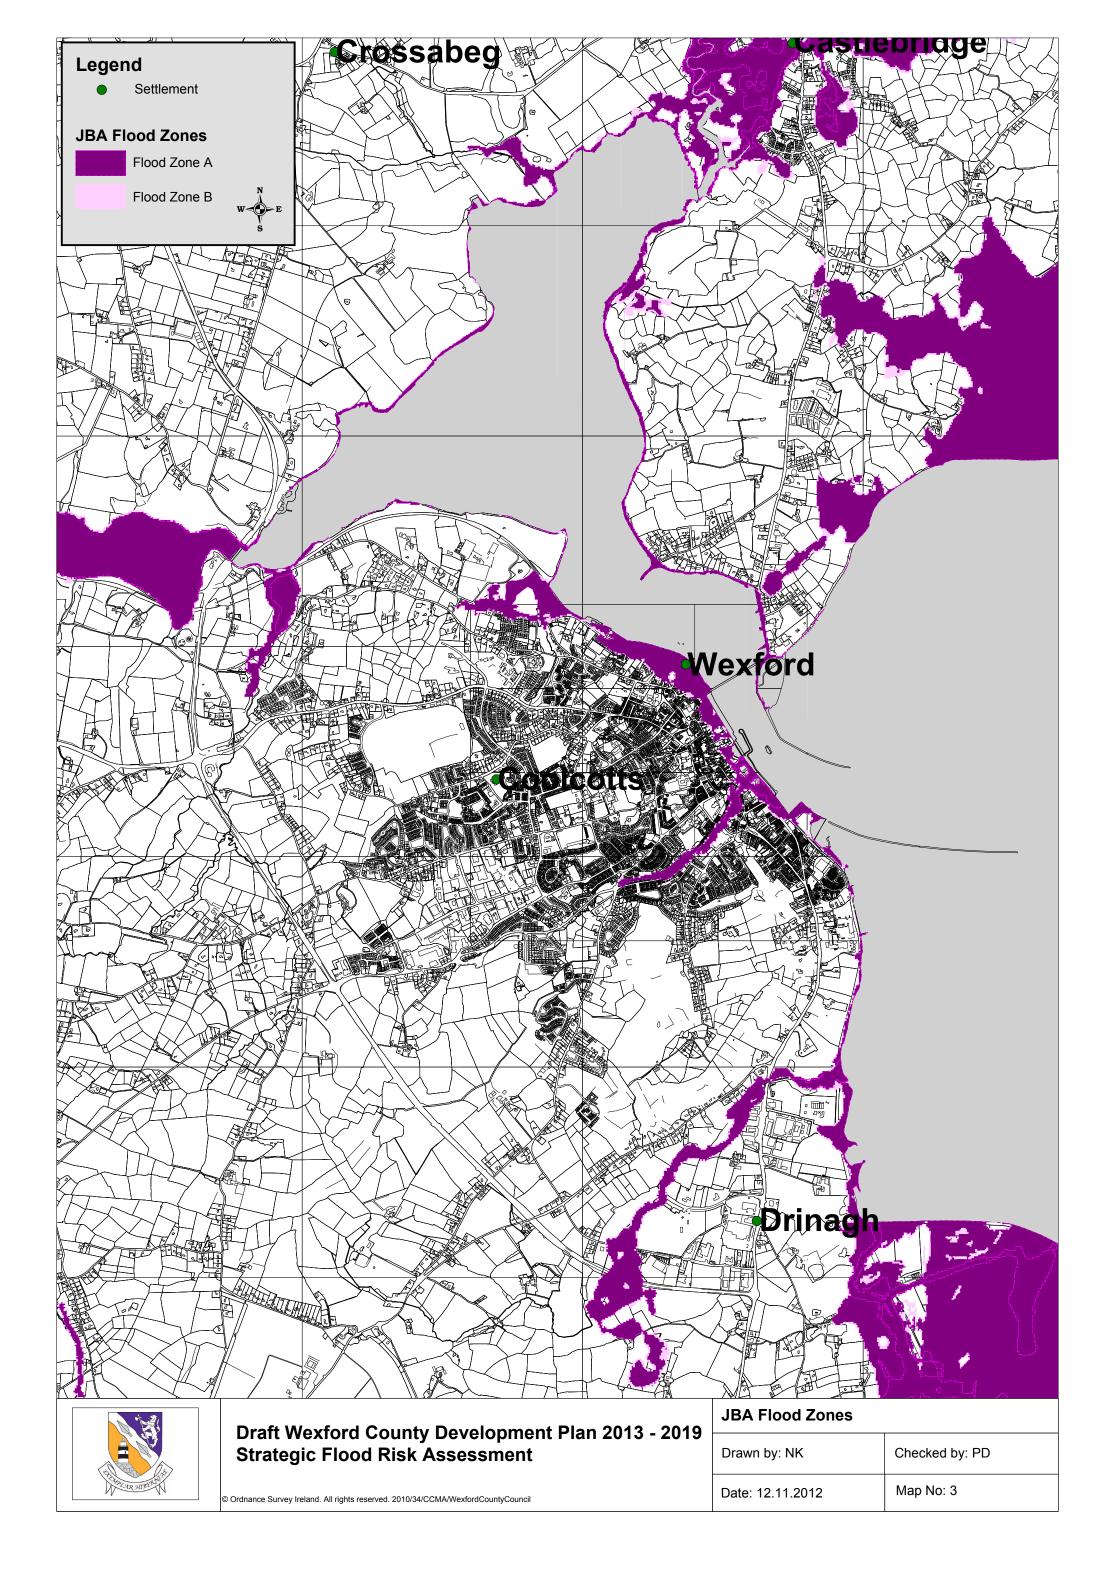

## Proposed Amendments to the Draft Wexford County Development Plan 2013-2019

Volume 7

Strategic Flood Risk Assessment

Appendix A

JBA Flood Zone Maps

November 2012

| JBA Flood Zones  |                |
|------------------|----------------|
| Drawn by: NK     | Checked by: PD |
| Date: 12.11.2012 | Map No: 1      |