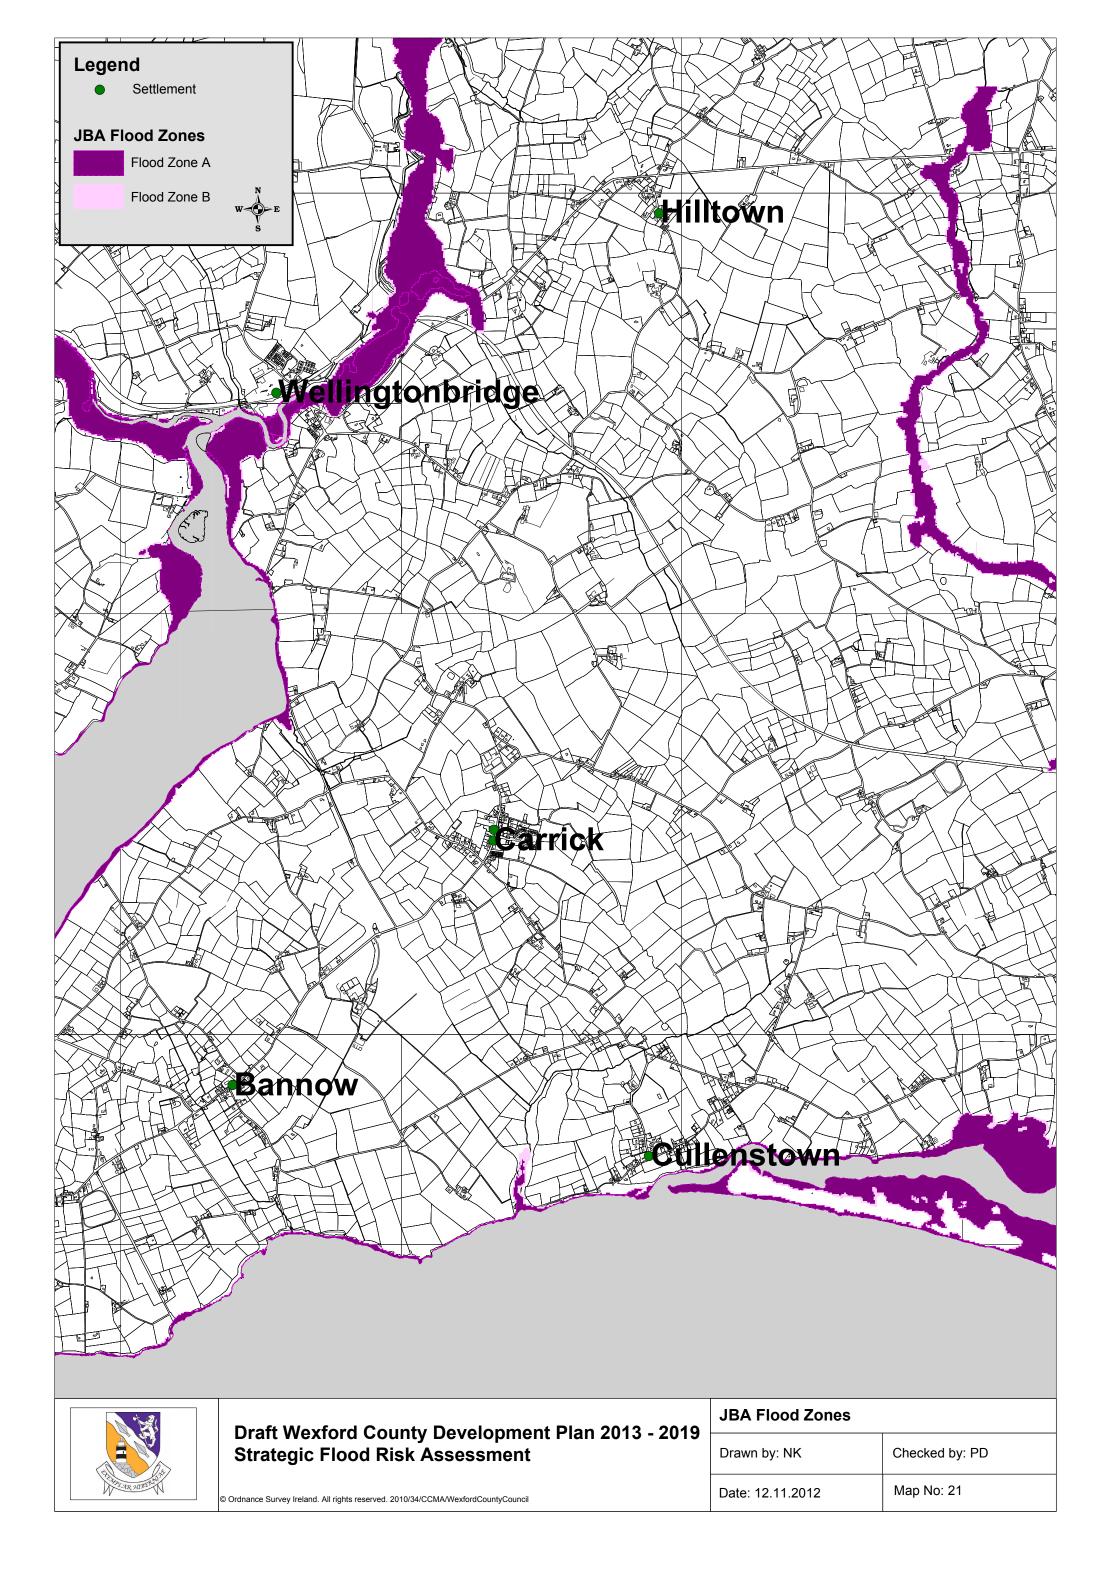

## Proposed Amendments to the Draft Wexford County Development Plan 2013-2019

Volume 7

Strategic Flood Risk Assessment

Appendix A

JBA Flood Zone Maps

November 2012

| JBA Flood Zones  |                |
|------------------|----------------|
| Drawn by: NK     | Checked by: PD |
| Date: 12.11.2012 | Map No: 1      |