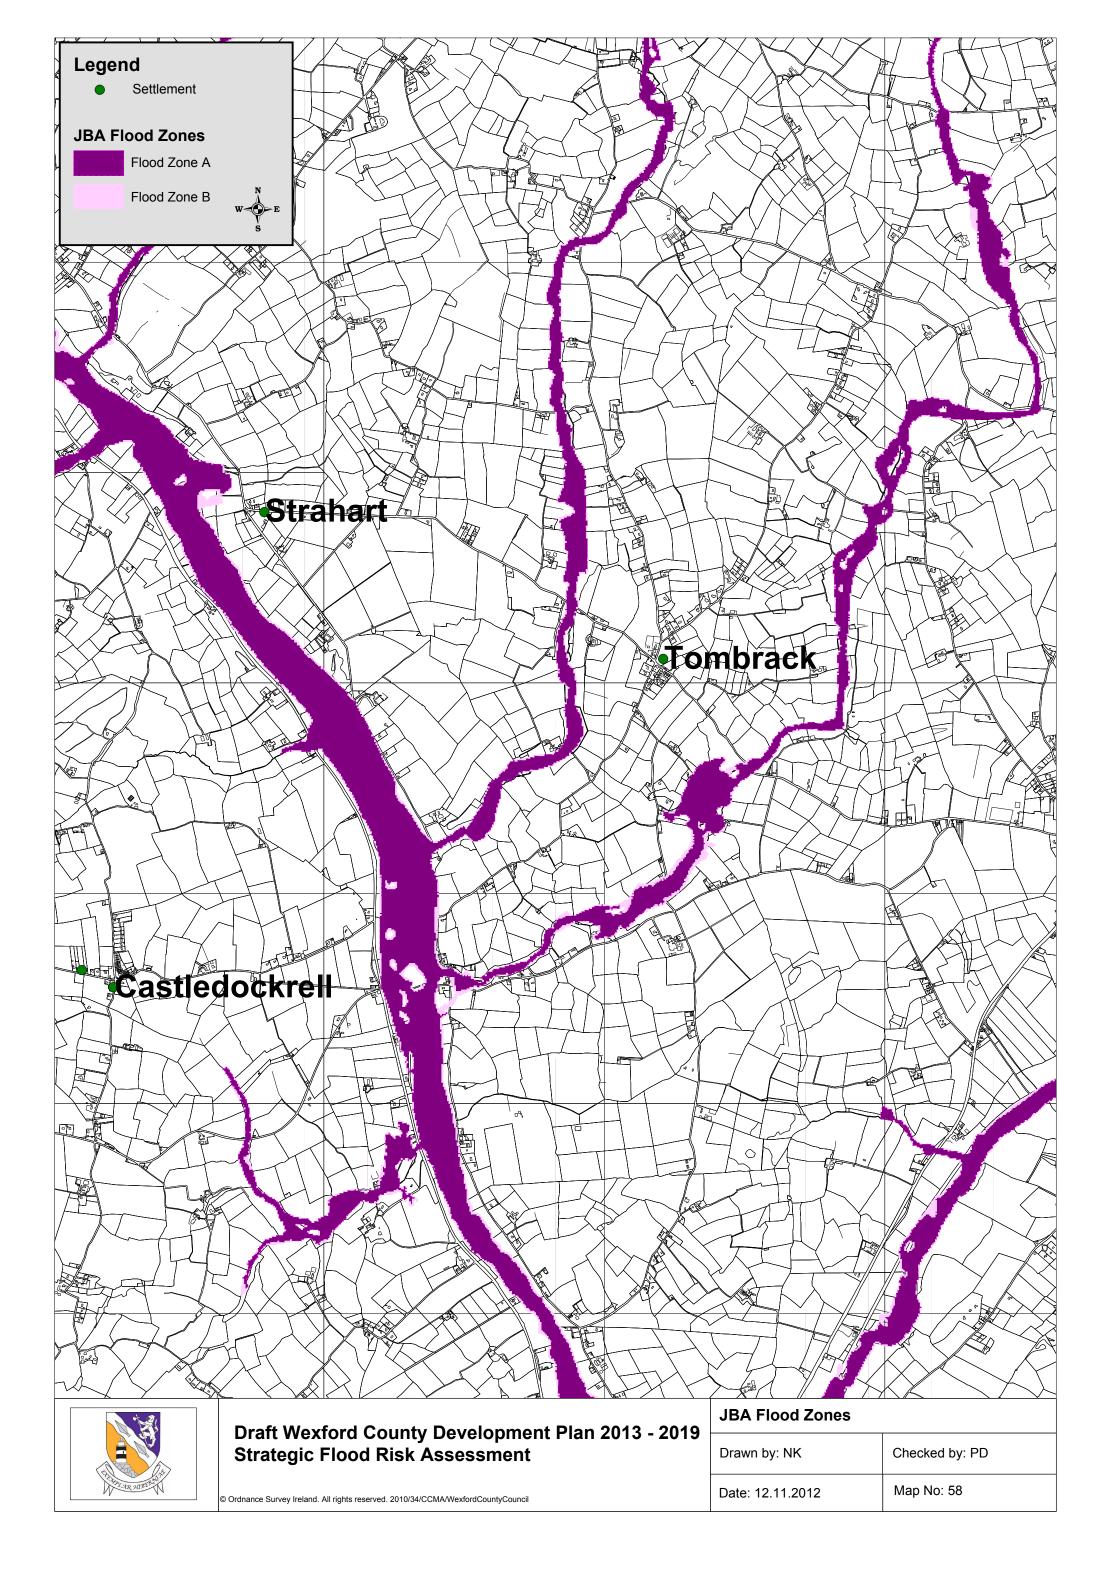

© Ordnance Survey Ireland. All rights reserved. 2010/34/CCMA/WexfordCountyCouncil

| <b>.</b> | JBA Flood Zones  |                |
|----------|------------------|----------------|
| ,        | Drawn by: NK     | Checked by: PD |
|          | Date: 12.11.2012 | Map No: 48     |