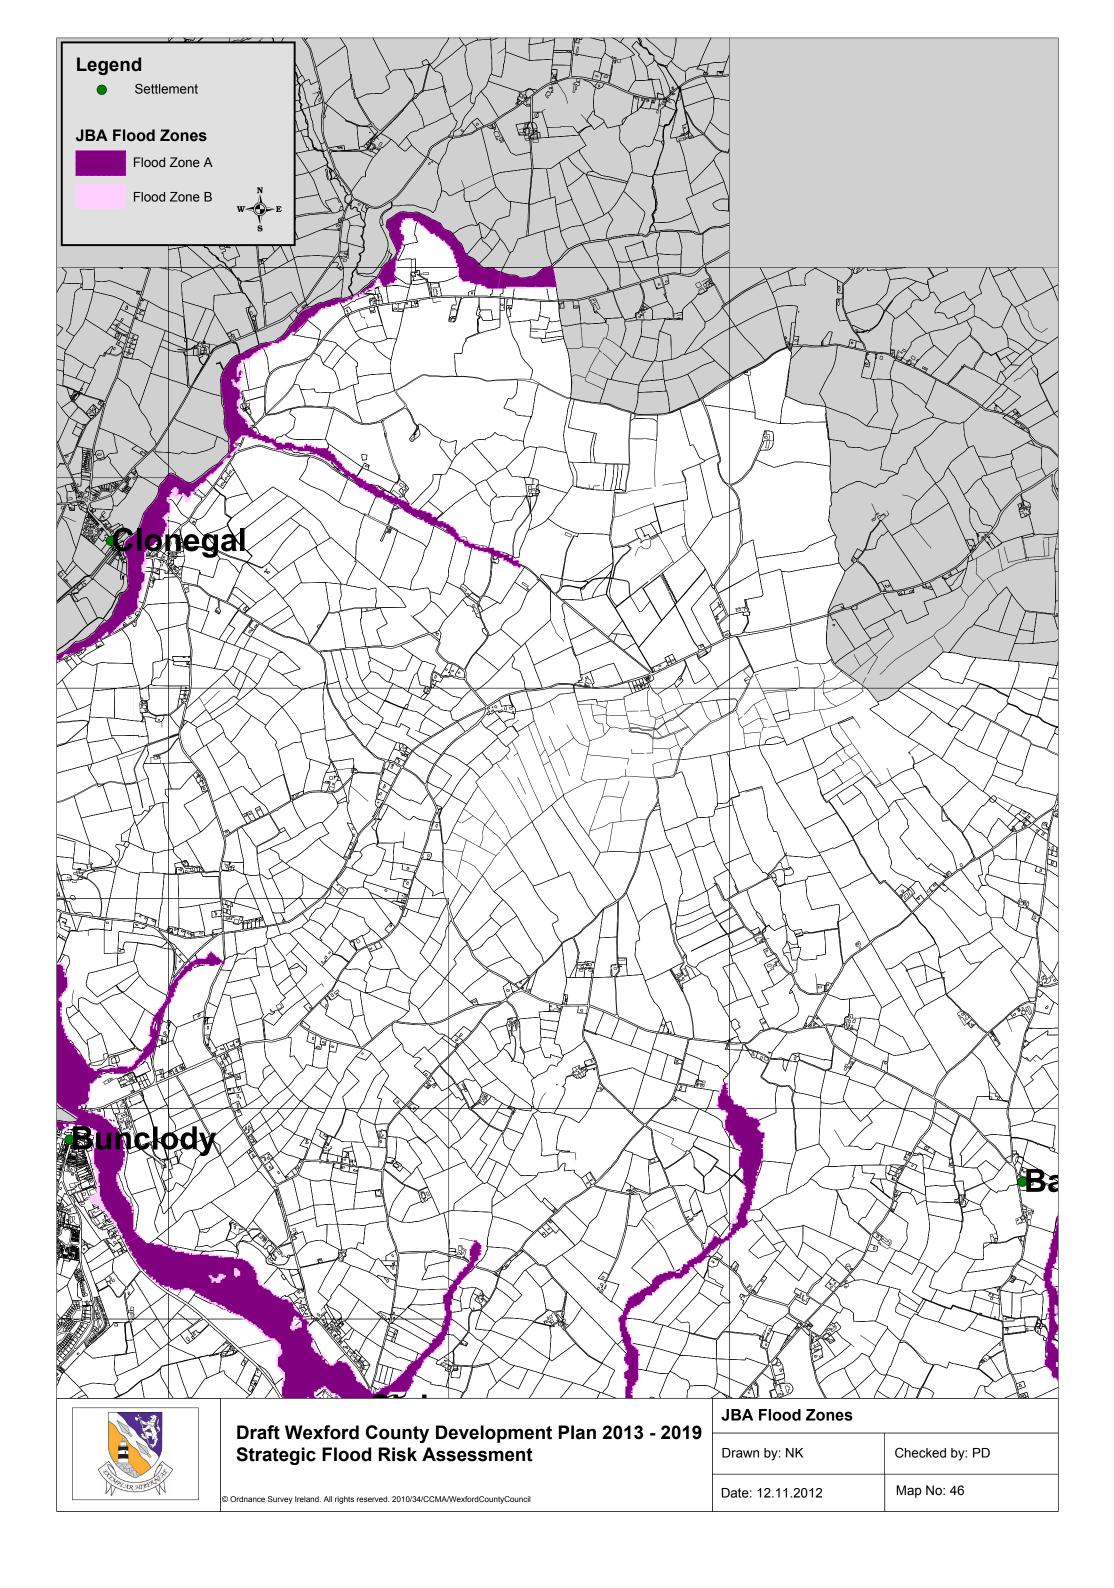

y: NK     | Checked by: PD |
|   | Date: 12.11.2012 | Map No: 6      |









| JBA Flood Zones  |                |
|------------------|----------------|
| Drawn by: NK     | Checked by: PD |
| Date: 12.11.2012 | Map No: 9      |





























|   | JBA Flood Zones  |                |
|---|------------------|----------------|
| , | Drawn by: NK     | Checked by: PD |
|   | Date: 12.11.2012 | Map No: 22     |





| 2 | JBA Flood Zones  |                |
|---|------------------|----------------|
| , | Drawn by: NK     | Checked by: PD |
|   | Date: 12.11.2012 | Map No: 23     |

| JBA Flood Zones  |                |
|------------------|----------------|
| Drawn by: NK     | Checked by: PD |
| Date: 12.11.2012 | Map No: 23     |

















































© Ordnance Survey Ireland. All rights reserved. 2010/34/CCMA/WexfordCountyCouncil





© Ordnance Survey Ireland. All rights reserved. 2010/34/CCMA/WexfordCountyCouncil

| <b>.</b> | JBA Flood Zones  |                |
|----------|------------------|----------------|
| ,        | Drawn by: NK     | Checked by: PD |
|          | Date: 12.11.2012 | Map No: 48     |











**Strategic Flood Risk Assessment** 

© Ordnance Survey Ireland. All rights reserved. 2010/34/CCMA/WexfordCountyCouncil

|  | Drawn by: NK     | Checked by: PD |  |
|--|------------------|----------------|--|
|  | Date: 12 11 2012 | Man No: 52     |  |