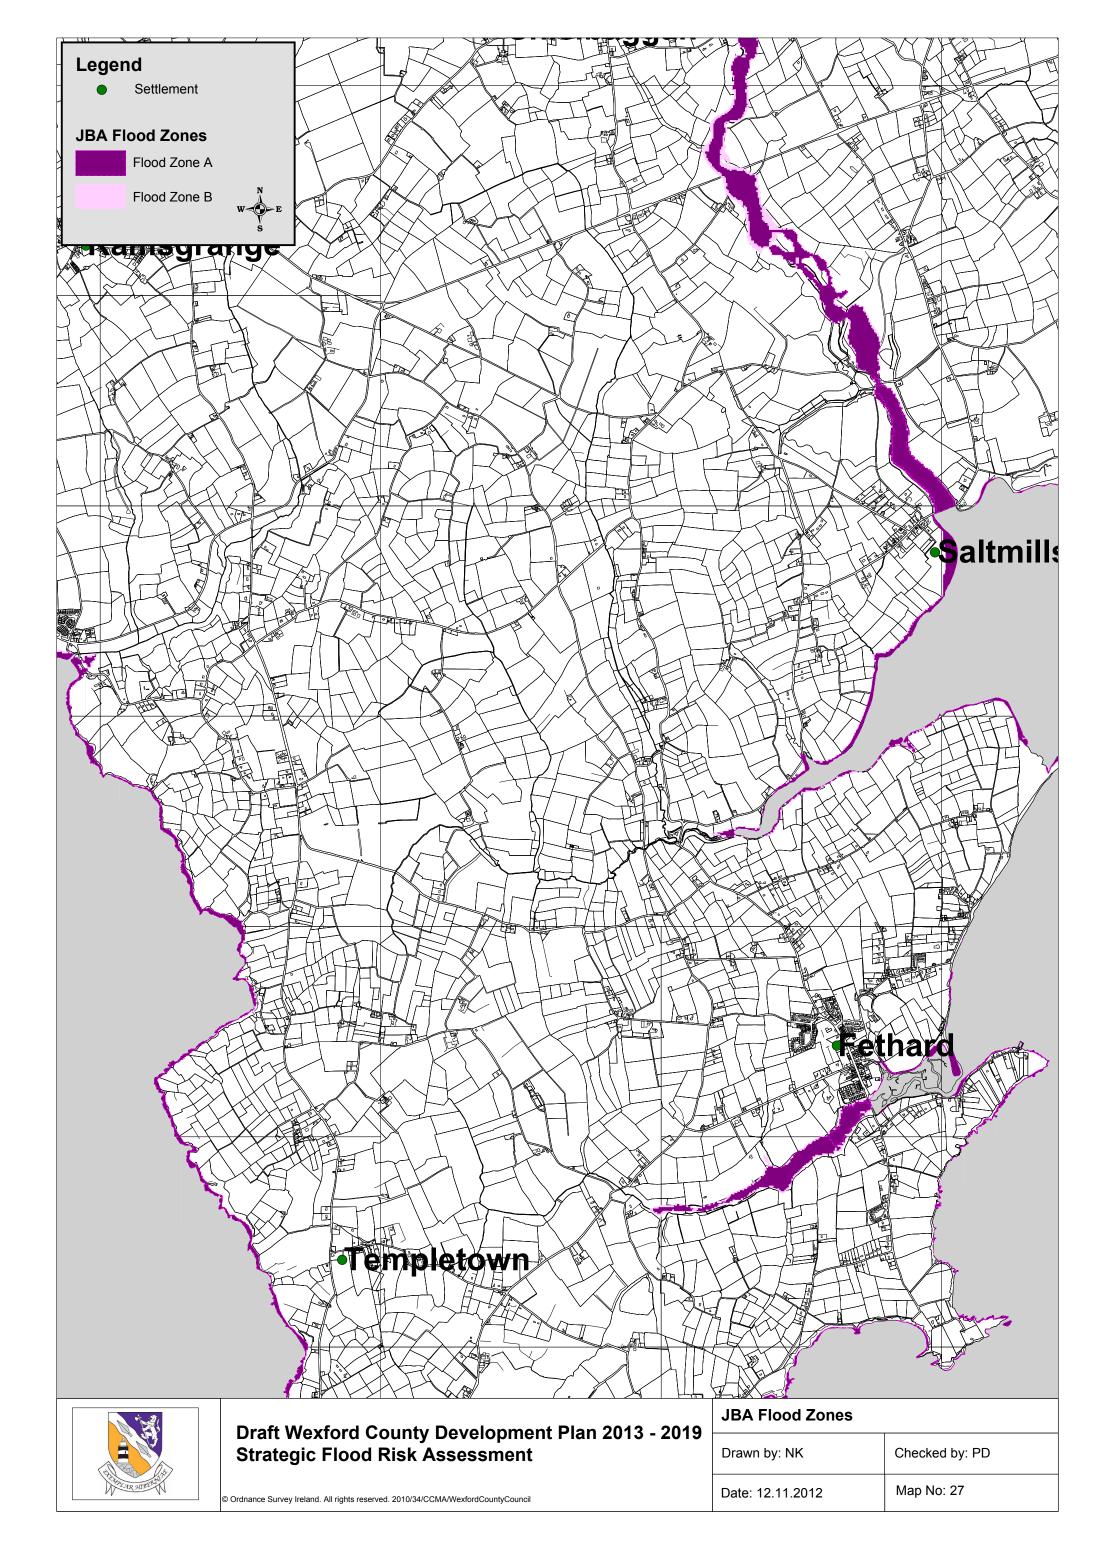

| JBA Flood Zones  |                |
|------------------|----------------|
| Drawn by: NK     | Checked by: PD |
| Date: 12.11.2012 | Map No: 23     |

© Ordnance Survey Ireland. All rights reserved. 2010/34/CCMA/WexfordCountyCouncil

© Ordnance Survey Ireland. All rights reserved. 2010/34/CCMA/WexfordCountyCouncil

| <b>.</b> | JBA Flood Zones  |                |
|----------|------------------|----------------|
| ,        | Drawn by: NK     | Checked by: PD |
|          | Date: 12.11.2012 | Map No: 48     |