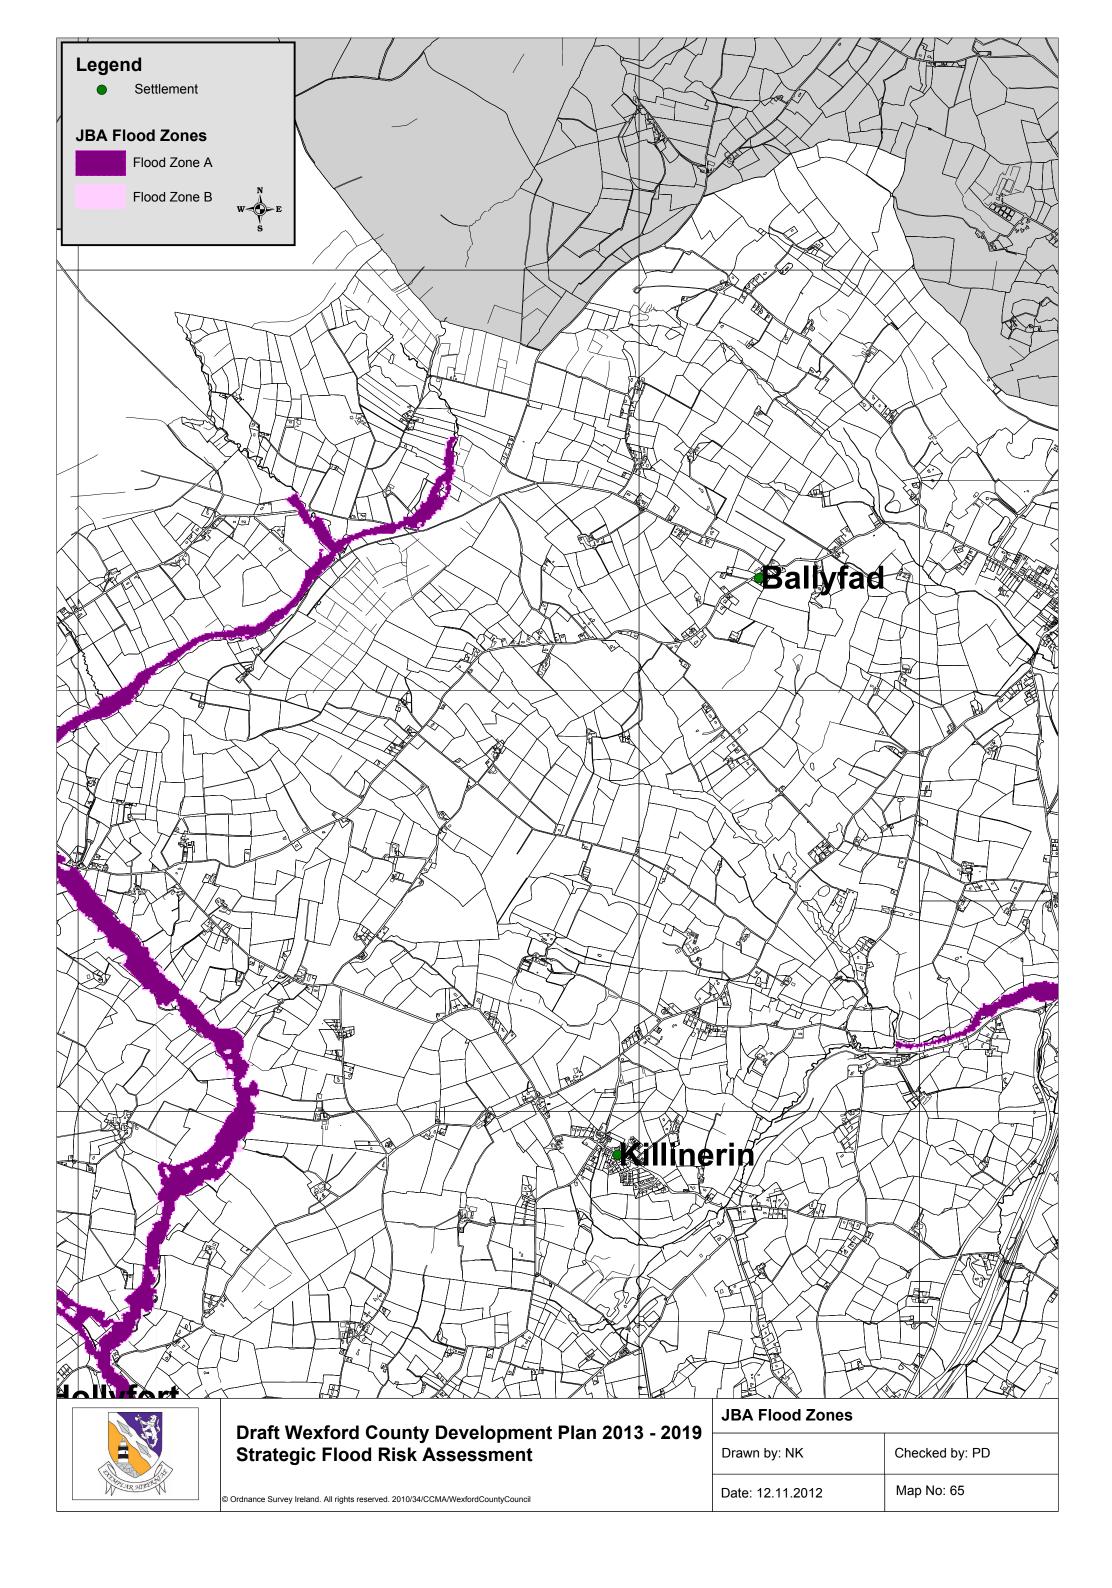

**Strategic Flood Risk Assessment** 

© Ordnance Survey Ireland. All rights reserved. 2010/34/CCMA/WexfordCountyCouncil

|  | Drawn by: NK     | Checked by: PD |  |
|--|------------------|----------------|--|
|  | Date: 12 11 2012 | Man No: 52     |  |