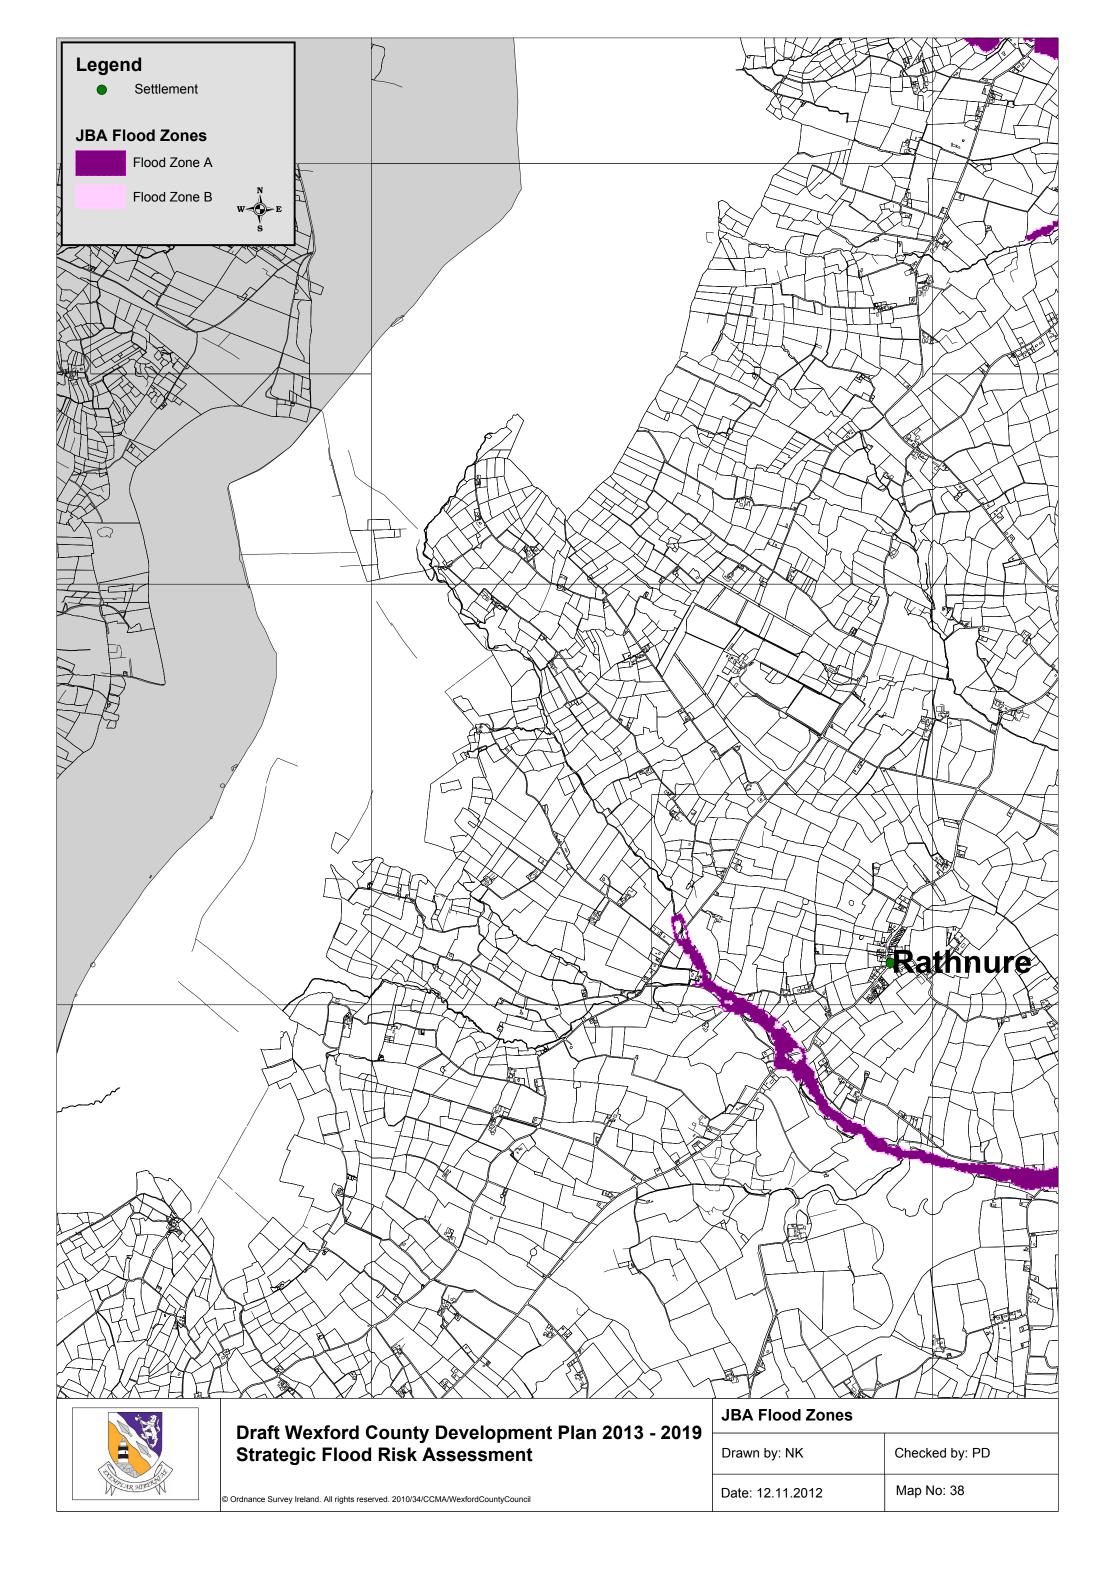

-|
| , | Drawn by: NK     | Checked by: PD |
|   | Date: 12.11.2012 | Map No: 6      |









| JBA Flood Zones  |                |
|------------------|----------------|
| Drawn by: NK     | Checked by: PD |
| Date: 12.11.2012 | Map No: 9      |





























|   | JBA Flood Zones  |                |
|---|------------------|----------------|
| , | Drawn by: NK     | Checked by: PD |
|   | Date: 12.11.2012 | Map No: 22     |





| 2 | JBA Flood Zones  |                |
|---|------------------|----------------|
| , | Drawn by: NK     | Checked by: PD |
|   | Date: 12.11.2012 | Map No: 23     |

| JBA Flood Zones  |                |
|------------------|----------------|
| Drawn by: NK     | Checked by: PD |
| Date: 12.11.2012 | Map No: 23     |

















































© Ordnance Survey Ireland. All rights reserved. 2010/34/CCMA/WexfordCountyCouncil





© Ordnance Survey Ireland. All rights reserved. 2010/34/CCMA/WexfordCountyCouncil

| <b>.</b> | JBA Flood Zones  |                |
|----------|------------------|----------------|
| ,        | Drawn by: NK     | Checked by: PD |
|          | Date: 12.11.2012 | Map No: 48     |











**Strategic Flood Risk Assessment** 

© Ordnance Survey Ireland. All rights reserved. 2010/34/CCMA/WexfordCountyCouncil

|  | Drawn by: NK     | Checked by: PD |  |
|--|------------------|----------------|--|
|  | Date: 12 11 2012 | Man No: 52     |  |