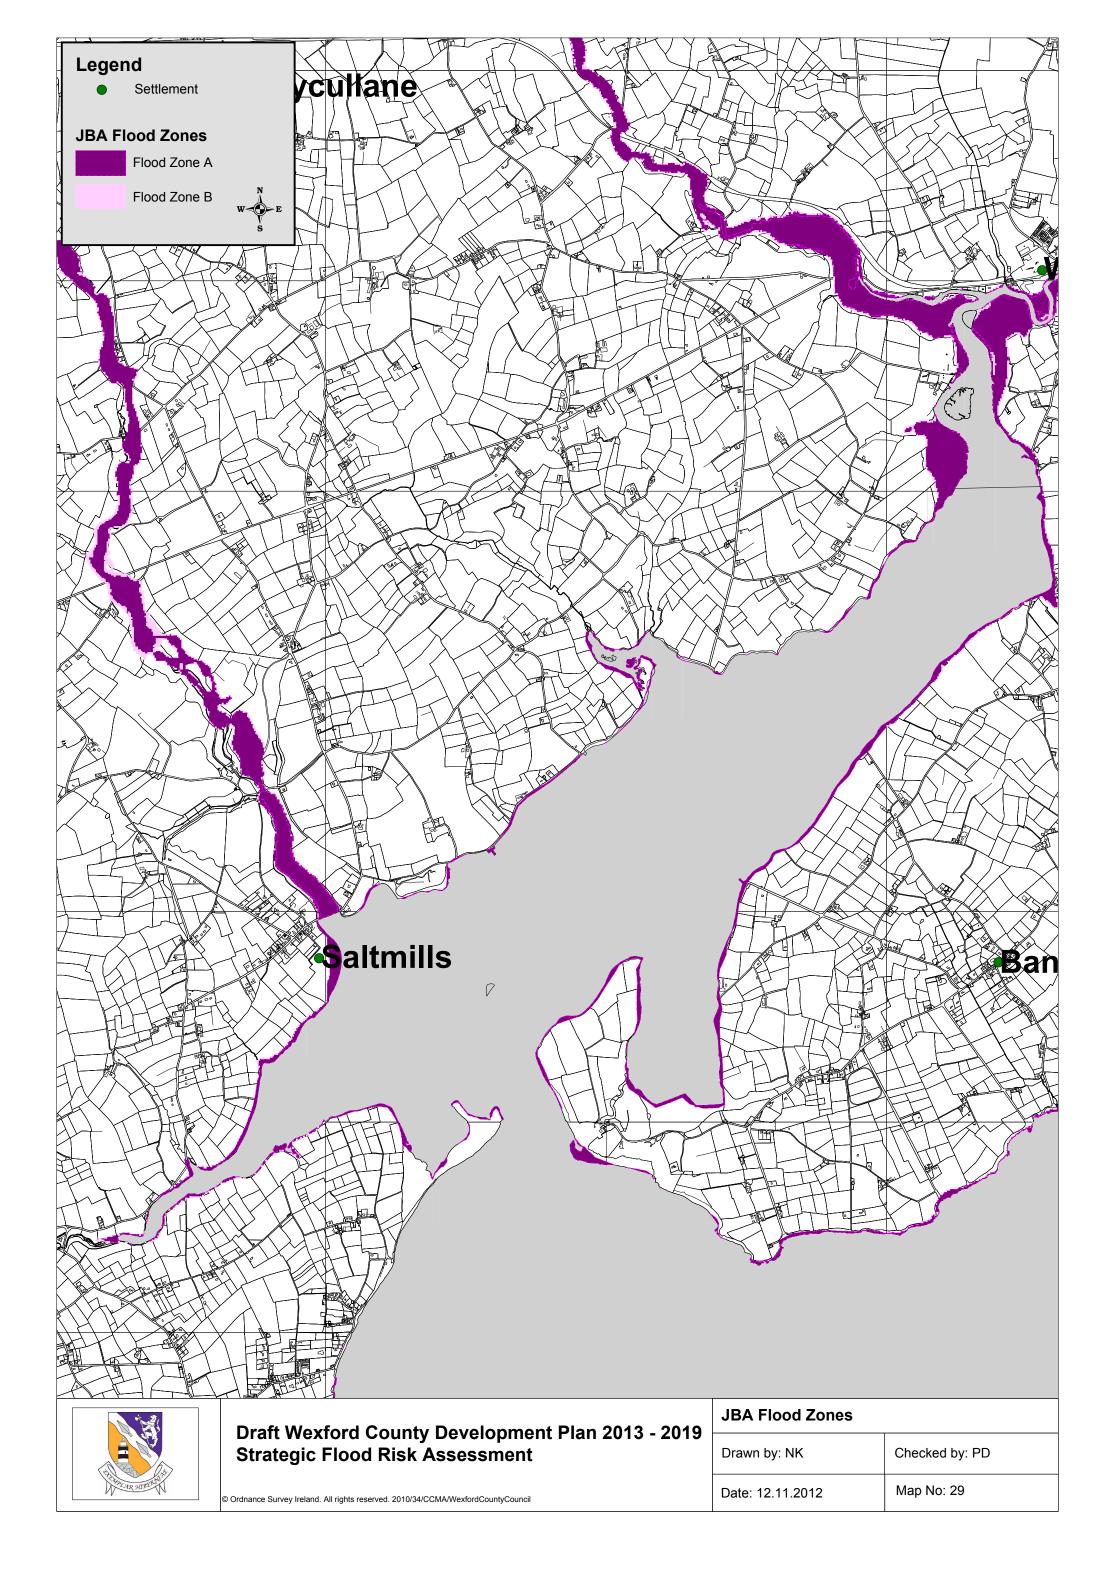

--|----------------|
| , | Drawn by: NK     | Checked by: PD |
|   | Date: 12.11.2012 | Map No: 6      |









| JBA Flood Zones  |                |
|------------------|----------------|
| Drawn by: NK     | Checked by: PD |
| Date: 12.11.2012 | Map No: 9      |





























|   | JBA Flood Zones  |                |
|---|------------------|----------------|
| , | Drawn by: NK     | Checked by: PD |
|   | Date: 12.11.2012 | Map No: 22     |





| 2 | JBA Flood Zones  |                |
|---|------------------|----------------|
| , | Drawn by: NK     | Checked by: PD |
|   | Date: 12.11.2012 | Map No: 23     |

| JBA Flood Zones  |                |
|------------------|----------------|
| Drawn by: NK     | Checked by: PD |
| Date: 12.11.2012 | Map No: 23     |

















































© Ordnance Survey Ireland. All rights reserved. 2010/34/CCMA/WexfordCountyCouncil





© Ordnance Survey Ireland. All rights reserved. 2010/34/CCMA/WexfordCountyCouncil

| <b>.</b> | JBA Flood Zones  |                |
|----------|------------------|----------------|
| ,        | Drawn by: NK     | Checked by: PD |
|          | Date: 12.11.2012 | Map No: 48     |











**Strategic Flood Risk Assessment** 

© Ordnance Survey Ireland. All rights reserved. 2010/34/CCMA/WexfordCountyCouncil

|  | Drawn by: NK     | Checked by: PD |  |
|--|------------------|----------------|--|
|  | Date: 12 11 2012 | Man No: 52     |  |