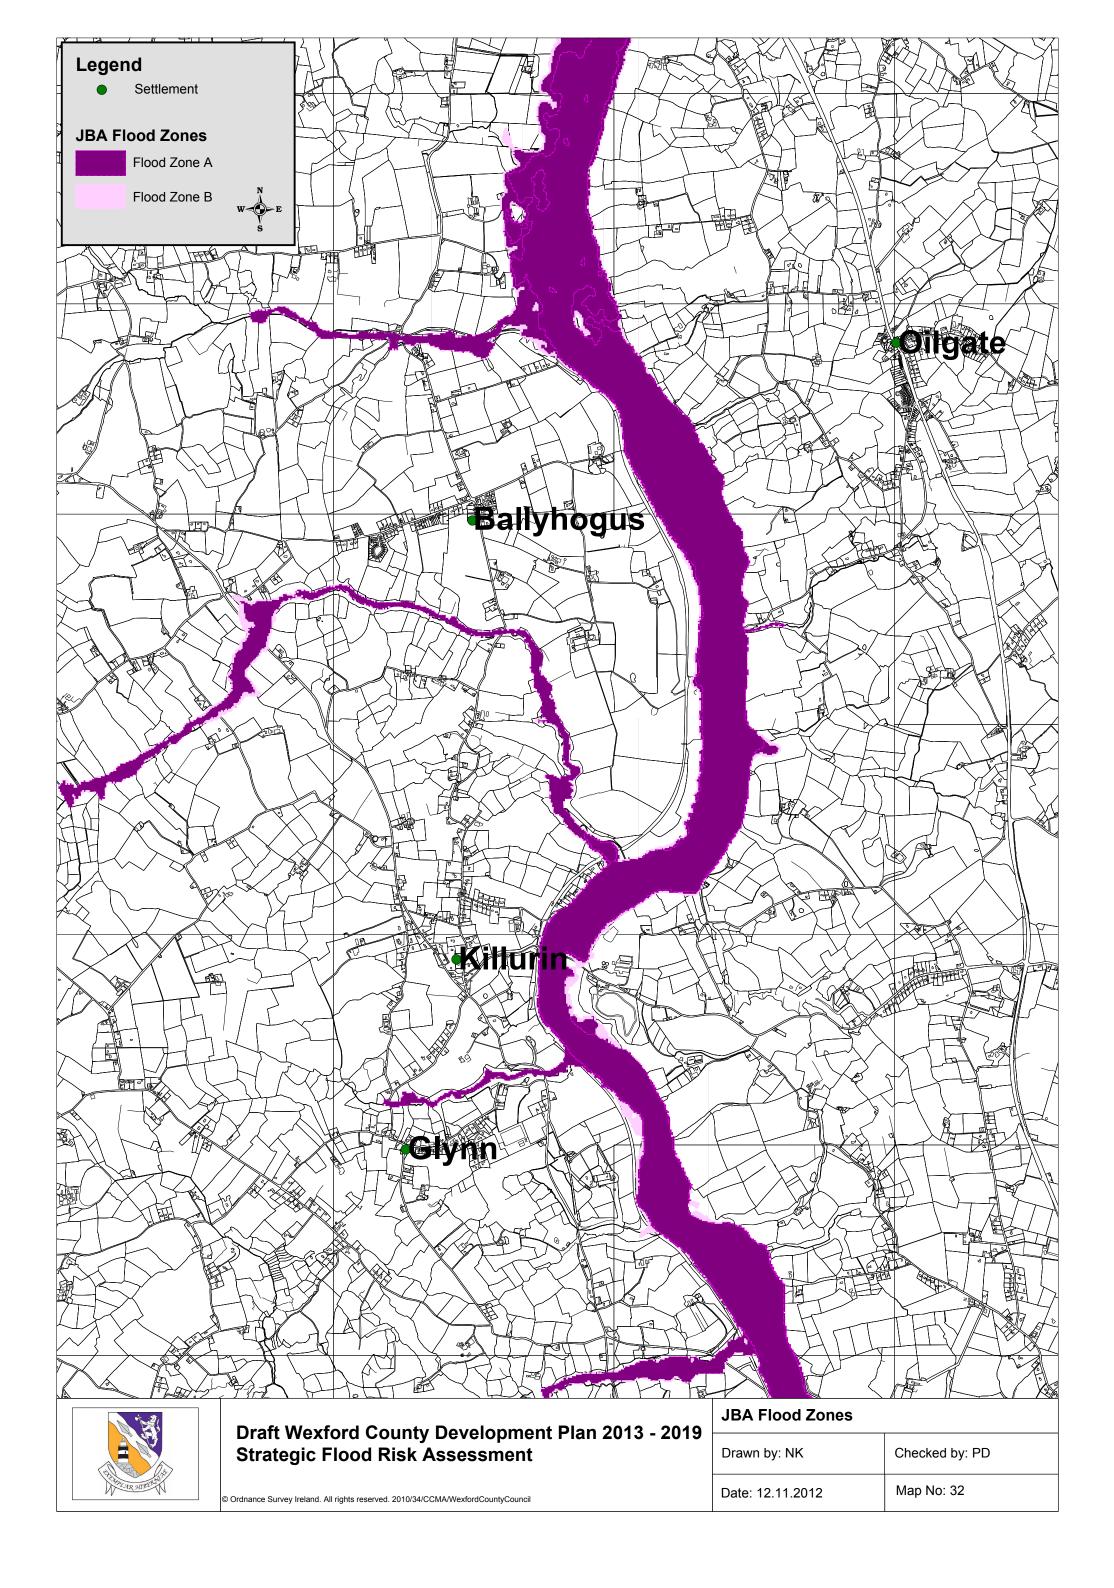

-------------|
| , | Drawn by: NK     | Checked by: PD |
|   | Date: 12.11.2012 | Map No: 6      |









| JBA Flood Zones  |                |
|------------------|----------------|
| Drawn by: NK     | Checked by: PD |
| Date: 12.11.2012 | Map No: 9      |





























|   | JBA Flood Zones  |                |
|---|------------------|----------------|
| , | Drawn by: NK     | Checked by: PD |
|   | Date: 12.11.2012 | Map No: 22     |





| 2 | JBA Flood Zones  |                |
|---|------------------|----------------|
| , | Drawn by: NK     | Checked by: PD |
|   | Date: 12.11.2012 | Map No: 23     |

| JBA Flood Zones  |                |
|------------------|----------------|
| Drawn by: NK     | Checked by: PD |
| Date: 12.11.2012 | Map No: 23     |

















































© Ordnance Survey Ireland. All rights reserved. 2010/34/CCMA/WexfordCountyCouncil





© Ordnance Survey Ireland. All rights reserved. 2010/34/CCMA/WexfordCountyCouncil

| <b>.</b> | JBA Flood Zones  |                |
|----------|------------------|----------------|
| ,        | Drawn by: NK     | Checked by: PD |
|          | Date: 12.11.2012 | Map No: 48     |











**Strategic Flood Risk Assessment** 

© Ordnance Survey Ireland. All rights reserved. 2010/34/CCMA/WexfordCountyCouncil

|  | Drawn by: NK     | Checked by: PD |  |
|--|------------------|----------------|--|
|  | Date: 12 11 2012 | Man No: 52     |  |