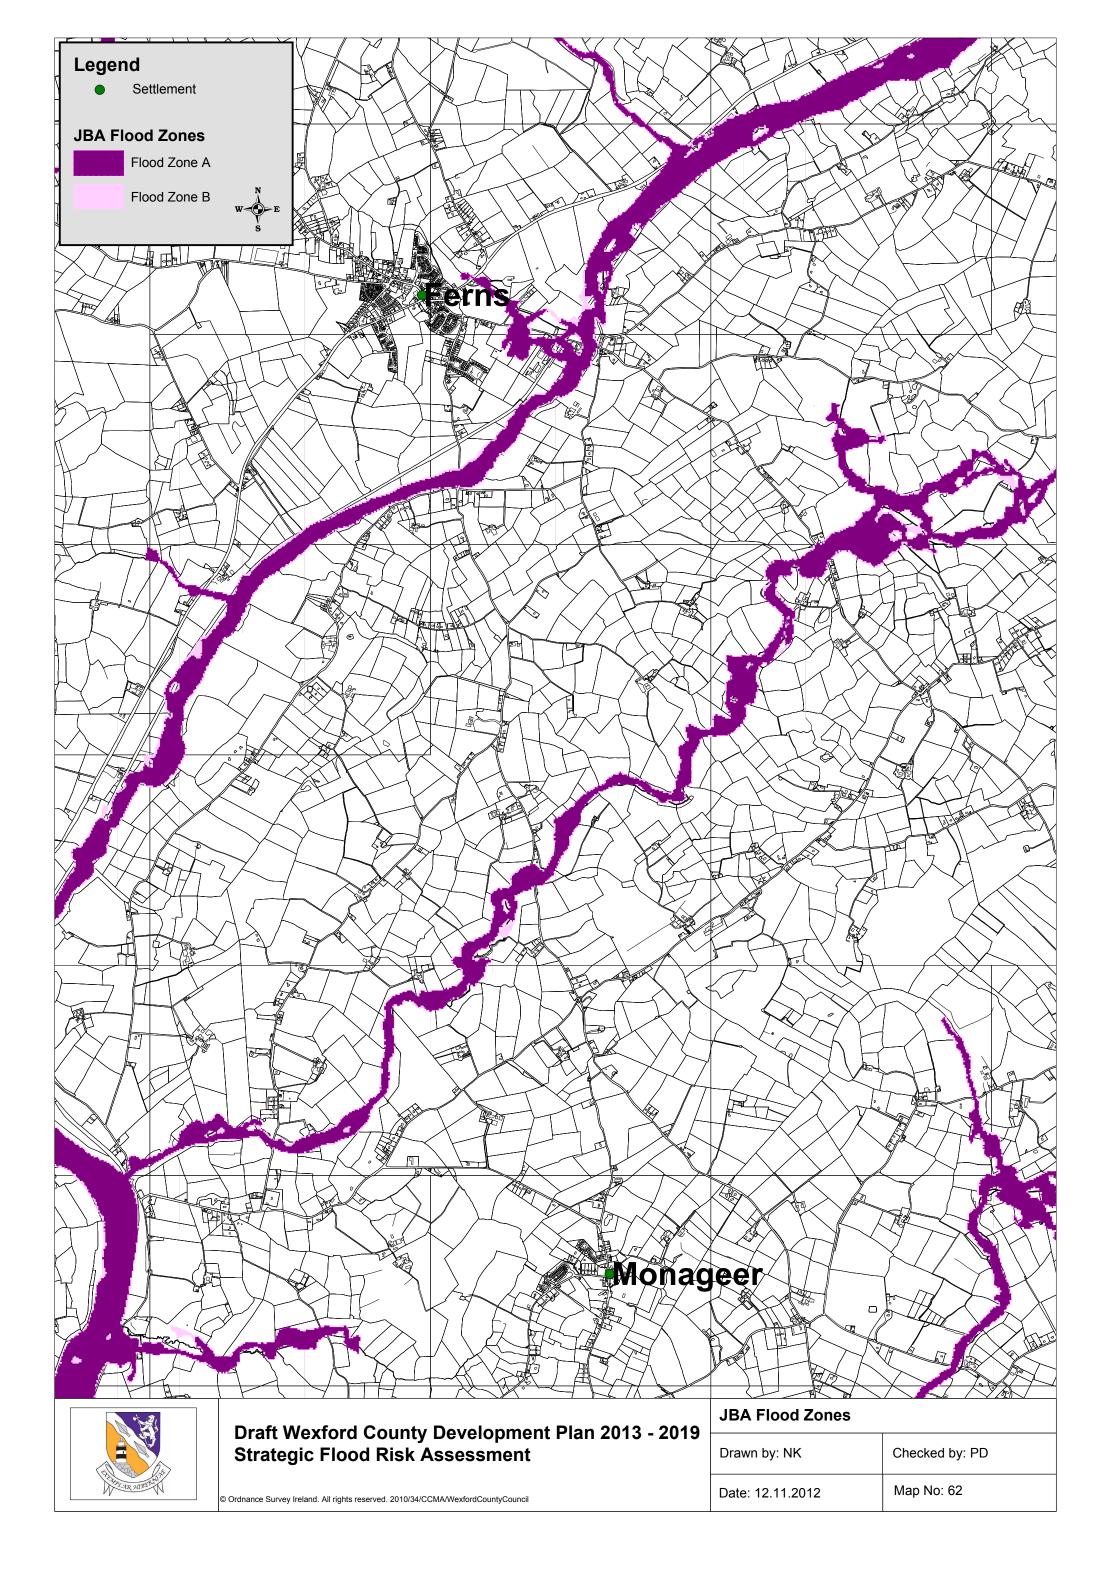

© Ordnance Survey Ireland. All rights reserved. 2010/34/CCMA/WexfordCountyCouncil

| <b>.</b> | JBA Flood Zones  |                |
|----------|------------------|----------------|
| ,        | Drawn by: NK     | Checked by: PD |
|          | Date: 12.11.2012 | Map No: 48     |