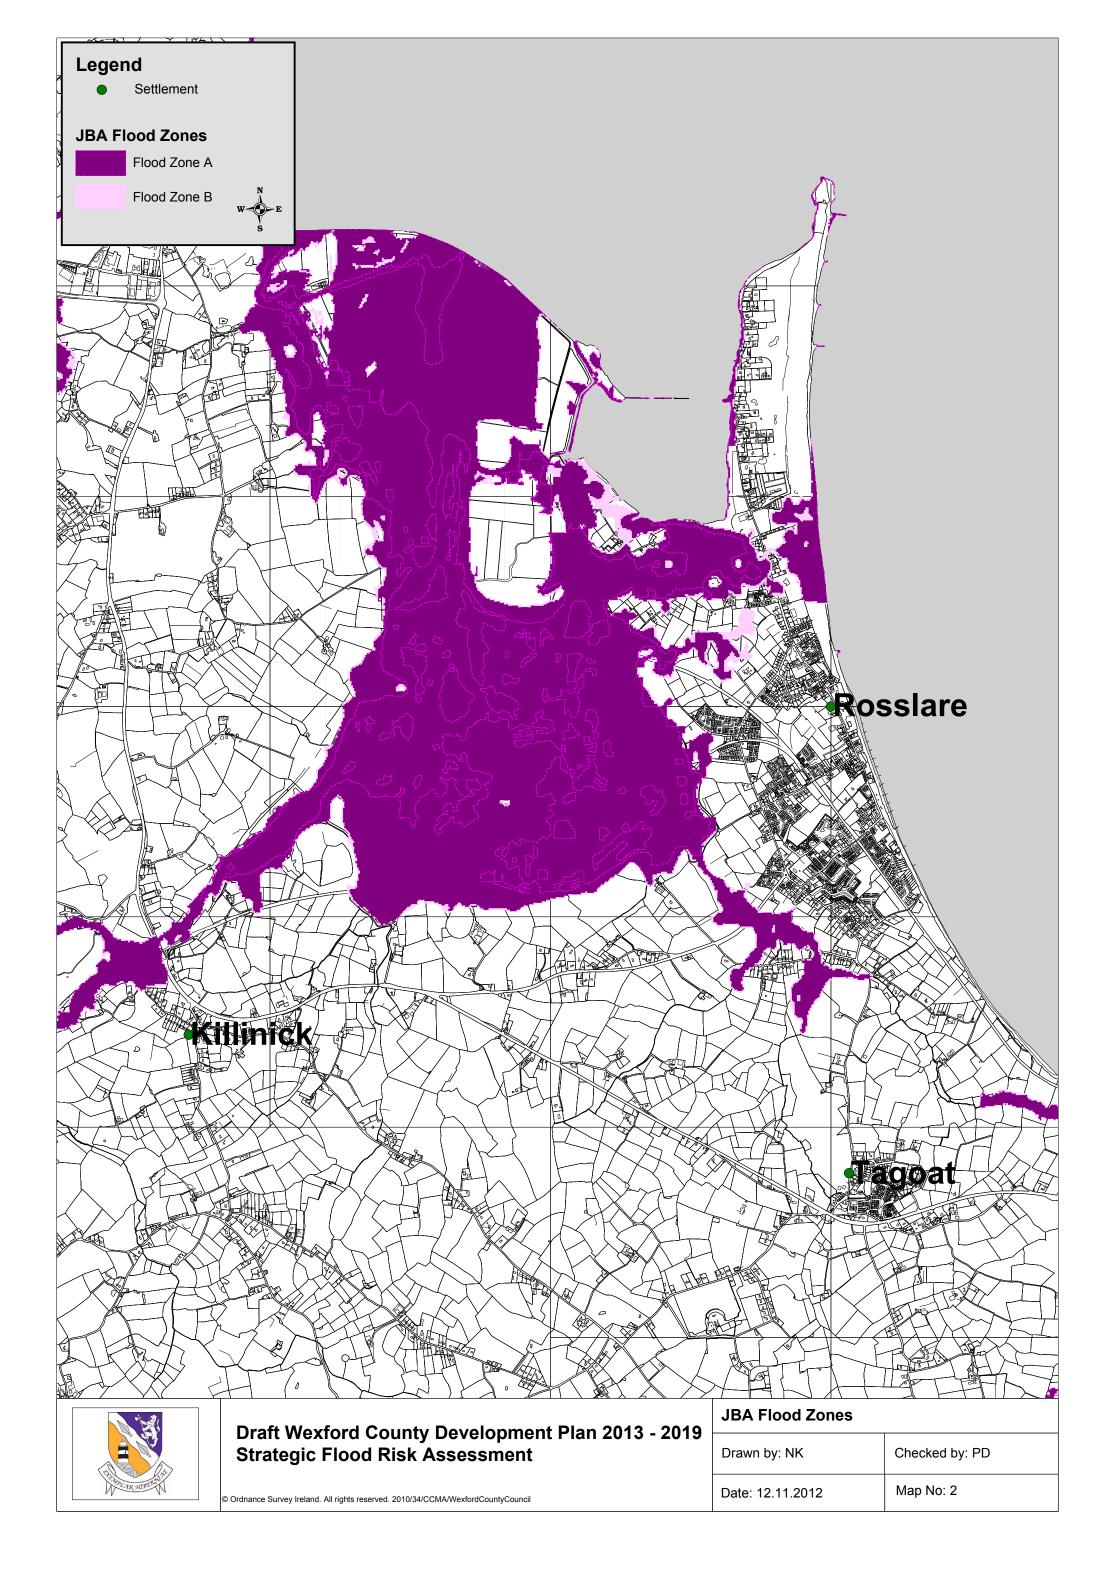

## Proposed Amendments to the Draft Wexford County Development Plan 2013-2019

Volume 7

Strategic Flood Risk Assessment

Appendix A

JBA Flood Zone Maps

November 2012

| JBA Flood Zones  |                |
|------------------|----------------|
| Drawn by: NK     | Checked by: PD |
| Date: 12.11.2012 | Map No: 1      |