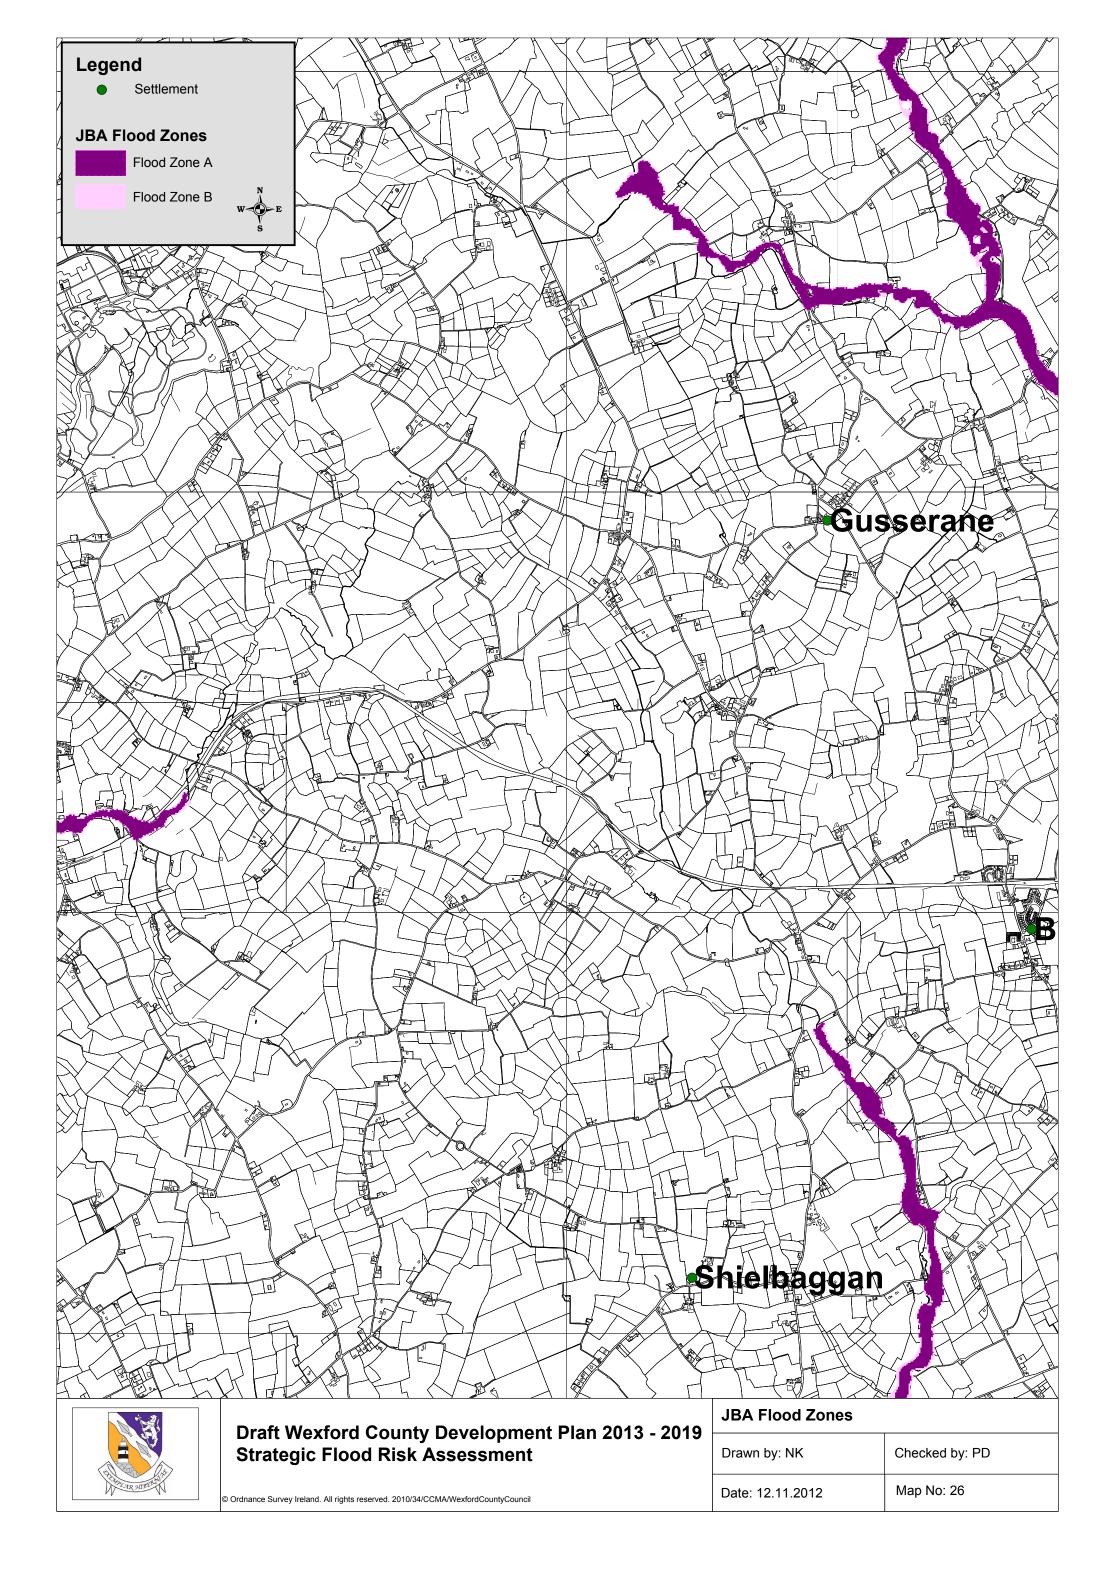

|   | JBA Flood Zones  |                |
|---|------------------|----------------|
| , | Drawn by: NK     | Checked by: PD |
|   | Date: 12.11.2012 | Map No: 22     |

| 2 | JBA Flood Zones  |                |
|---|------------------|----------------|
| , | Drawn by: NK     | Checked by: PD |
|   | Date: 12.11.2012 | Map No: 23     |

| JBA Flood Zones  |                |
|------------------|----------------|
| Drawn by: NK     | Checked by: PD |
| Date: 12.11.2012 | Map No: 23     |

© Ordnance Survey Ireland. All rights reserved. 2010/34/CCMA/WexfordCountyCouncil