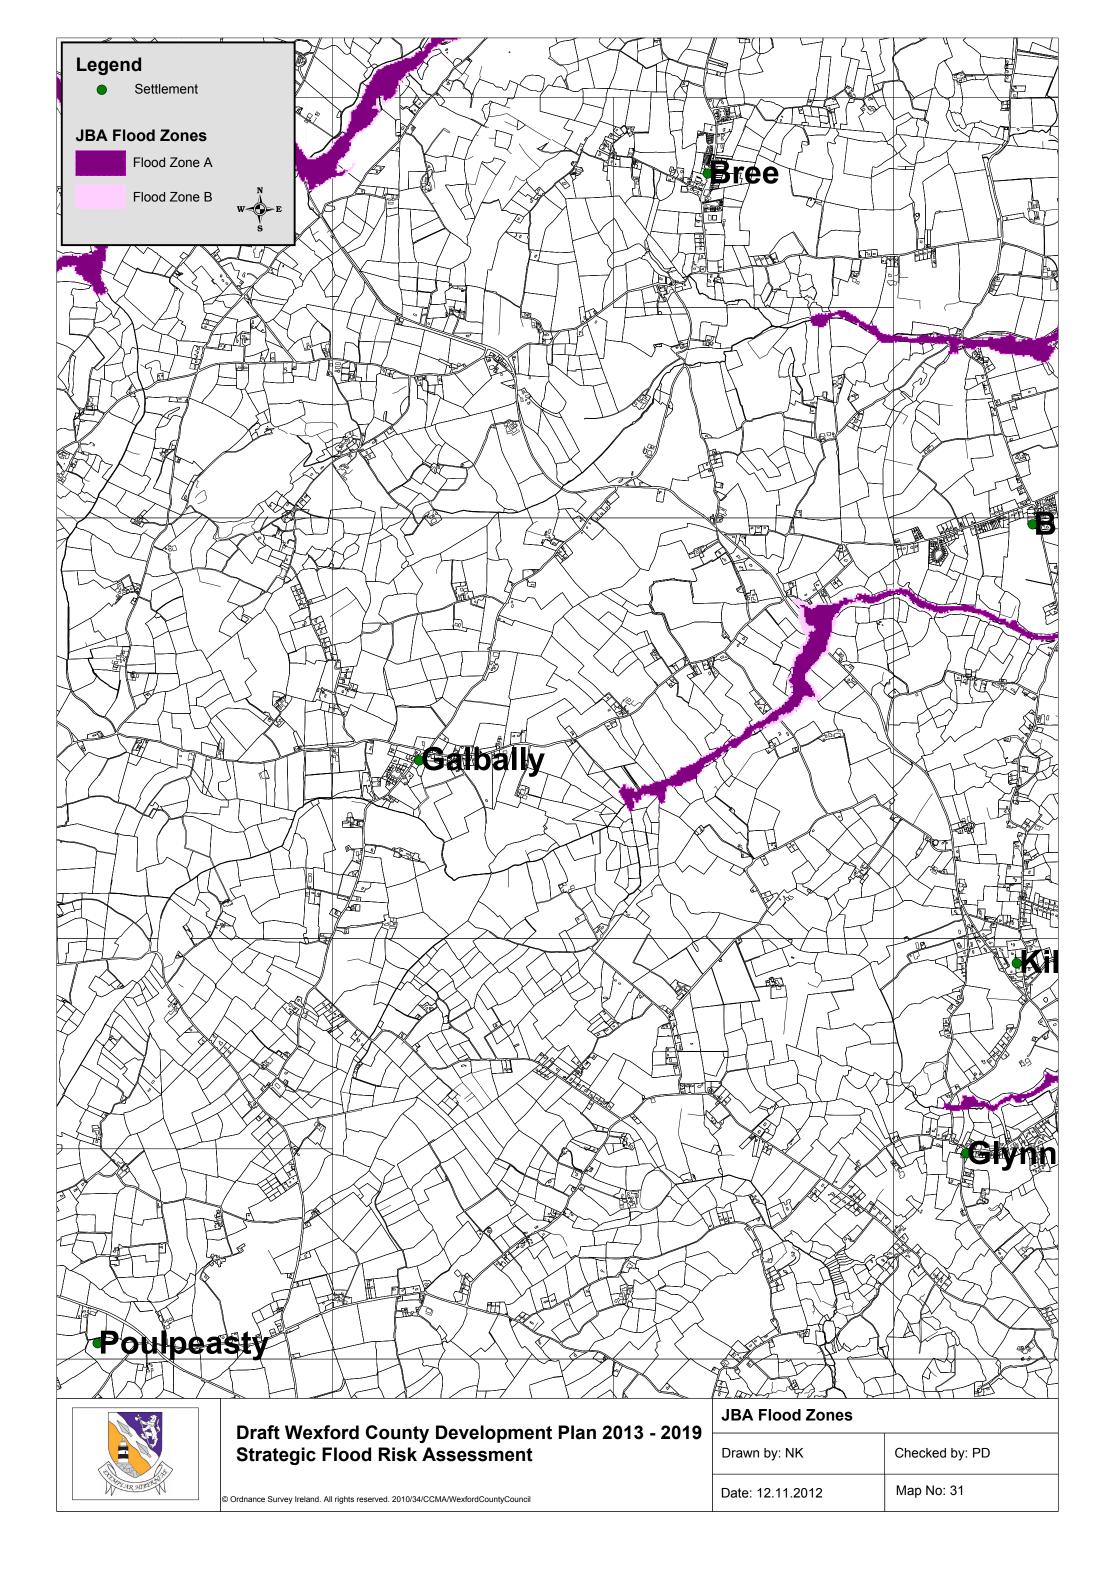

---------------|
| , | Drawn by: NK     | Checked by: PD |
|   | Date: 12.11.2012 | Map No: 6      |









| JBA Flood Zones  |                |
|------------------|----------------|
| Drawn by: NK     | Checked by: PD |
| Date: 12.11.2012 | Map No: 9      |





























|   | JBA Flood Zones  |                |
|---|------------------|----------------|
| , | Drawn by: NK     | Checked by: PD |
|   | Date: 12.11.2012 | Map No: 22     |





| 2 | JBA Flood Zones  |                |
|---|------------------|----------------|
| , | Drawn by: NK     | Checked by: PD |
|   | Date: 12.11.2012 | Map No: 23     |

| JBA Flood Zones  |                |
|------------------|----------------|
| Drawn by: NK     | Checked by: PD |
| Date: 12.11.2012 | Map No: 23     |

















































© Ordnance Survey Ireland. All rights reserved. 2010/34/CCMA/WexfordCountyCouncil





© Ordnance Survey Ireland. All rights reserved. 2010/34/CCMA/WexfordCountyCouncil

| <b>.</b> | JBA Flood Zones  |                |
|----------|------------------|----------------|
| ,        | Drawn by: NK     | Checked by: PD |
|          | Date: 12.11.2012 | Map No: 48     |











**Strategic Flood Risk Assessment** 

© Ordnance Survey Ireland. All rights reserved. 2010/34/CCMA/WexfordCountyCouncil

|  | Drawn by: NK     | Checked by: PD |  |
|--|------------------|----------------|--|
|  | Date: 12 11 2012 | Man No: 52     |  |