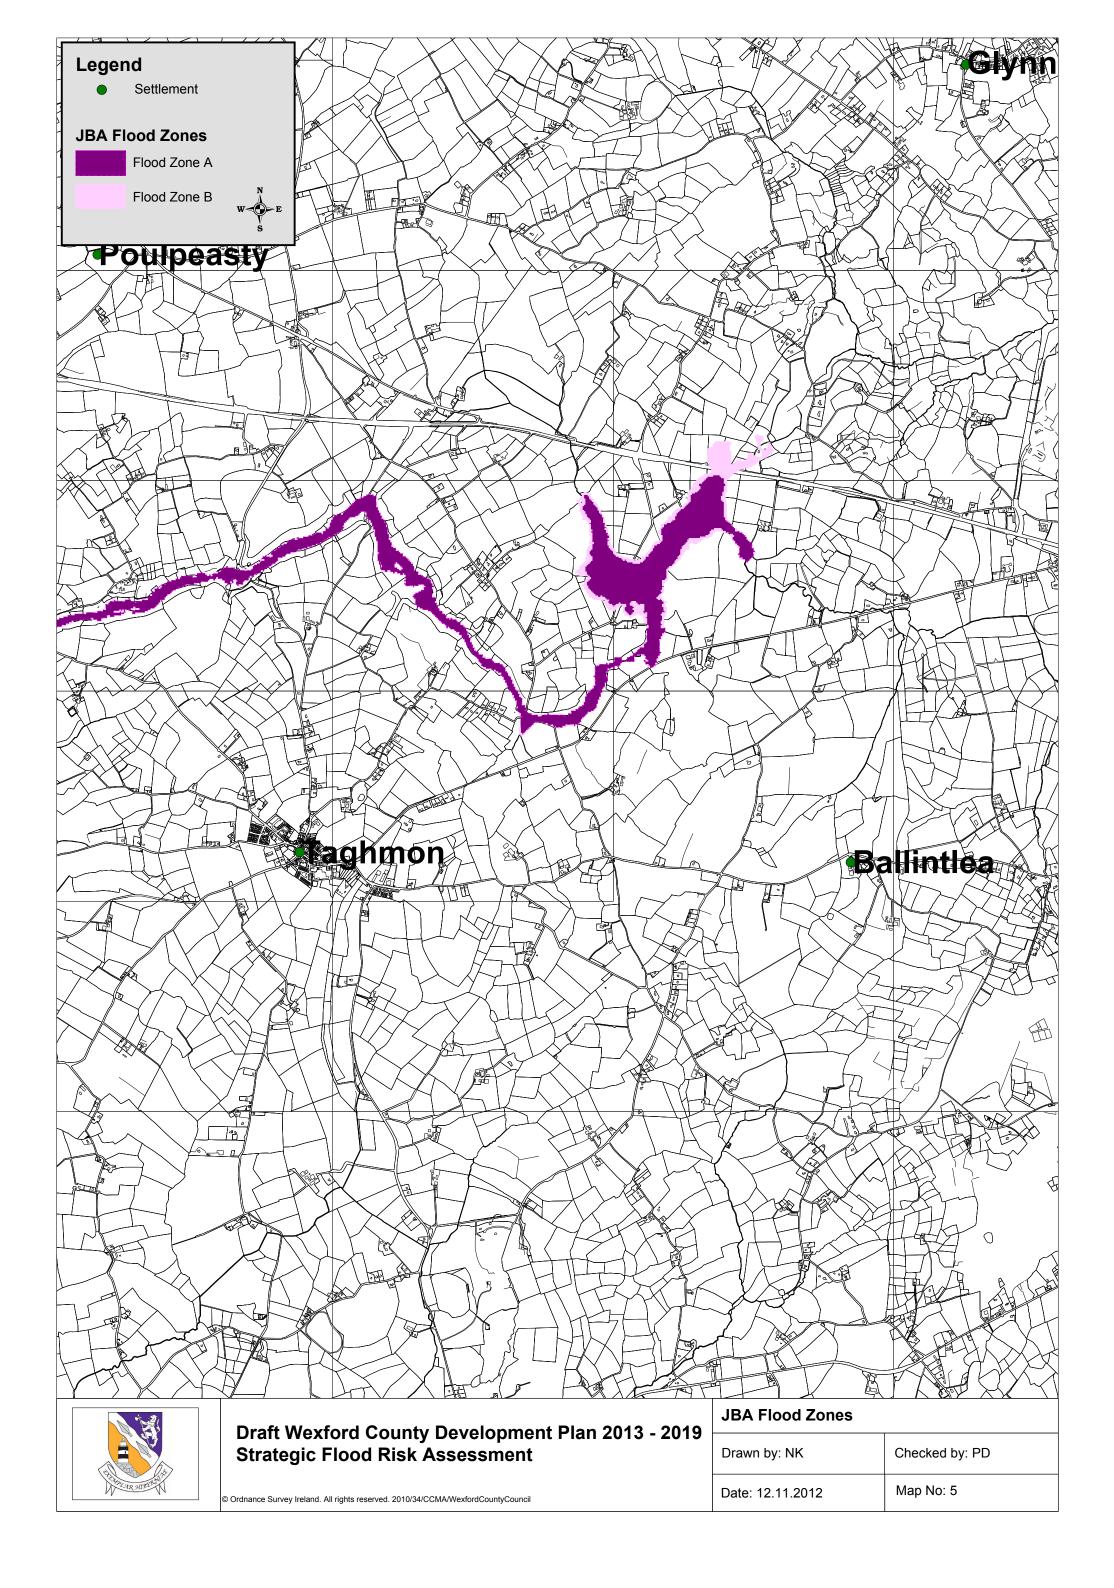

## Proposed Amendments to the Draft Wexford County Development Plan 2013-2019

Volume 7

Strategic Flood Risk Assessment

Appendix A

JBA Flood Zone Maps

November 2012

| JBA Flood Zones  |                |
|------------------|----------------|
| Drawn by: NK     | Checked by: PD |
| Date: 12.11.2012 | Map No: 1      |