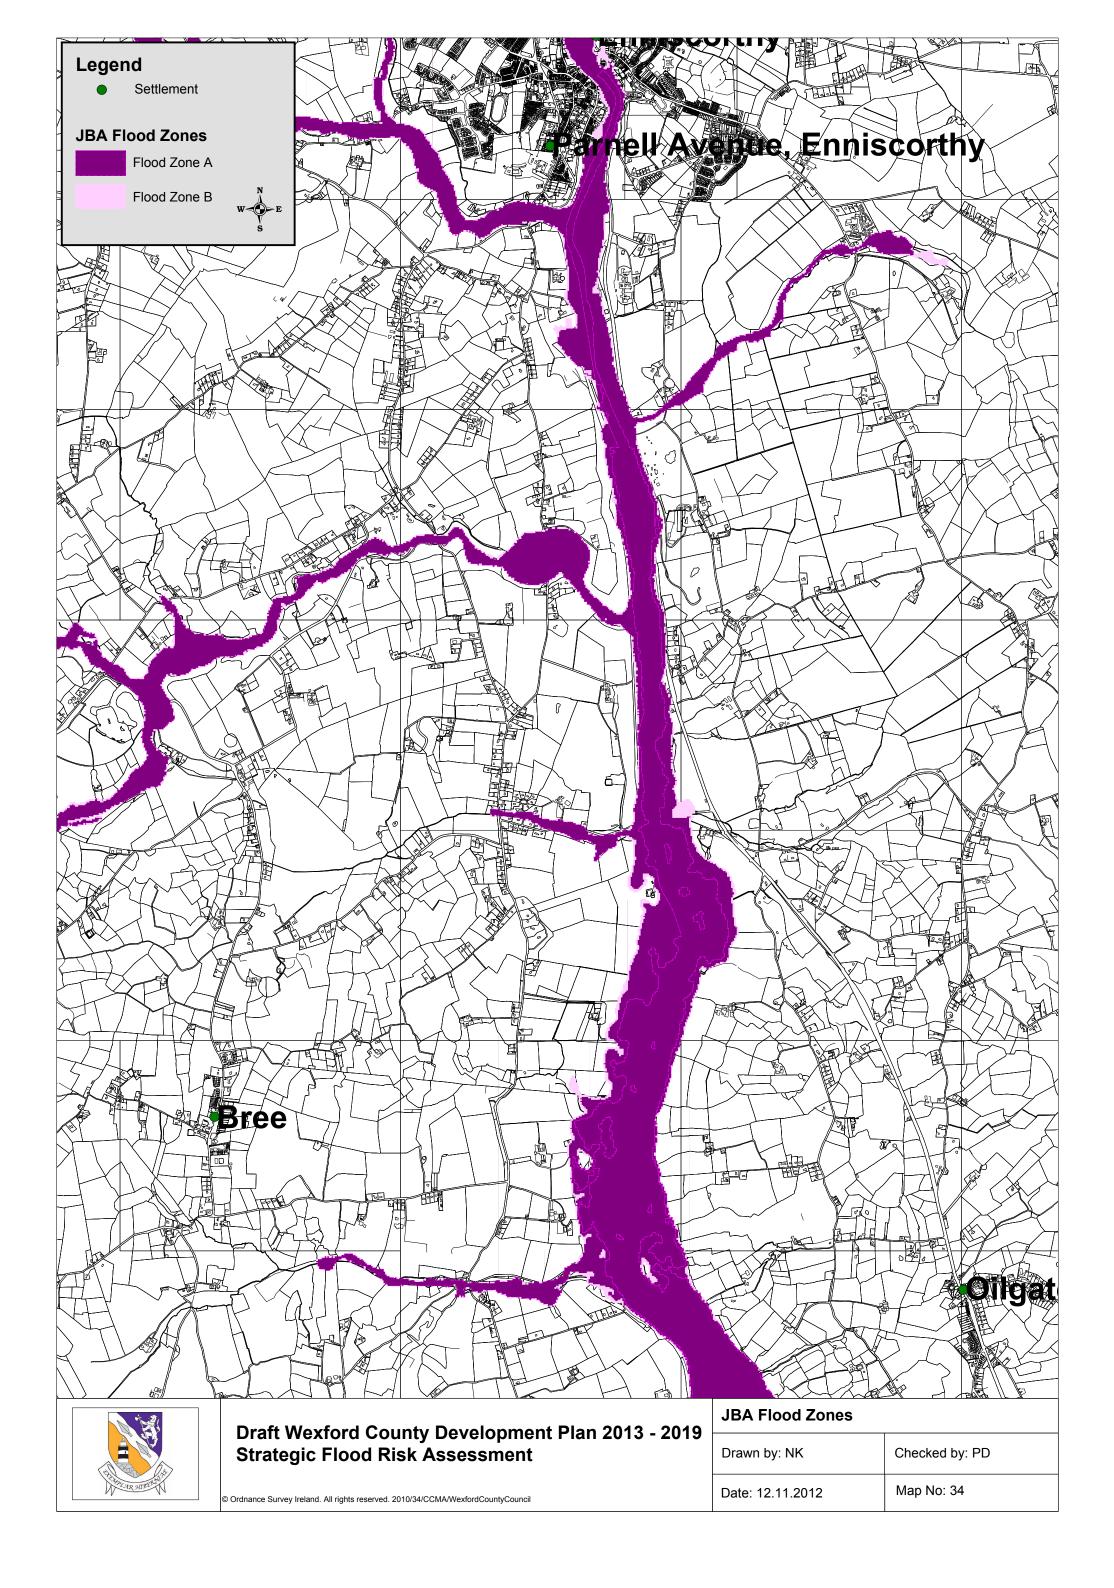

---------|
| , | Drawn by: NK     | Checked by: PD |
|   | Date: 12.11.2012 | Map No: 6      |









| JBA Flood Zones  |                |
|------------------|----------------|
| Drawn by: NK     | Checked by: PD |
| Date: 12.11.2012 | Map No: 9      |





























|   | JBA Flood Zones  |                |
|---|------------------|----------------|
| , | Drawn by: NK     | Checked by: PD |
|   | Date: 12.11.2012 | Map No: 22     |





| 2 | JBA Flood Zones  |                |
|---|------------------|----------------|
| , | Drawn by: NK     | Checked by: PD |
|   | Date: 12.11.2012 | Map No: 23     |

| JBA Flood Zones  |                |
|------------------|----------------|
| Drawn by: NK     | Checked by: PD |
| Date: 12.11.2012 | Map No: 23     |

















































© Ordnance Survey Ireland. All rights reserved. 2010/34/CCMA/WexfordCountyCouncil





© Ordnance Survey Ireland. All rights reserved. 2010/34/CCMA/WexfordCountyCouncil

| <b>.</b> | JBA Flood Zones  |                |
|----------|------------------|----------------|
| ,        | Drawn by: NK     | Checked by: PD |
|          | Date: 12.11.2012 | Map No: 48     |











**Strategic Flood Risk Assessment** 

© Ordnance Survey Ireland. All rights reserved. 2010/34/CCMA/WexfordCountyCouncil

|  | Drawn by: NK     | Checked by: PD |  |
|--|------------------|----------------|--|
|  | Date: 12 11 2012 | Man No: 52     |  |