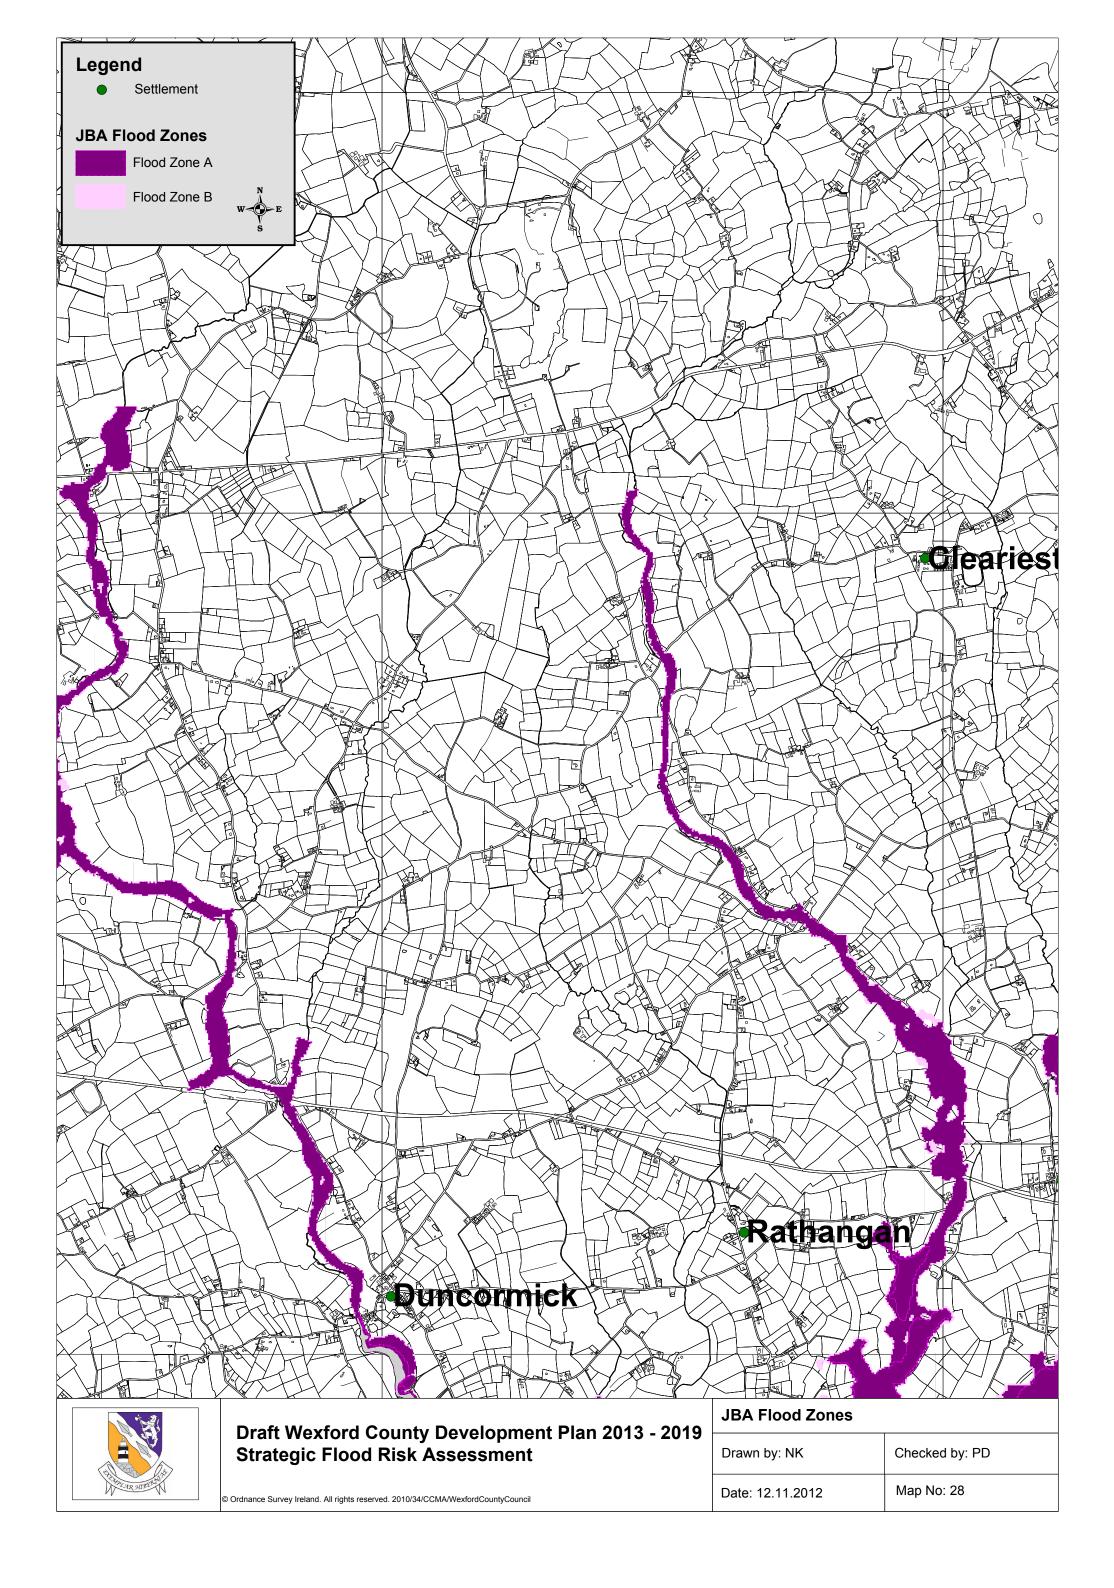

© Ordnance Survey Ireland. All rights reserved. 2010/34/CCMA/WexfordCountyCouncil

| <b>.</b> | JBA Flood Zones  |                |
|----------|------------------|----------------|
| ,        | Drawn by: NK     | Checked by: PD |
|          | Date: 12.11.2012 | Map No: 48     |