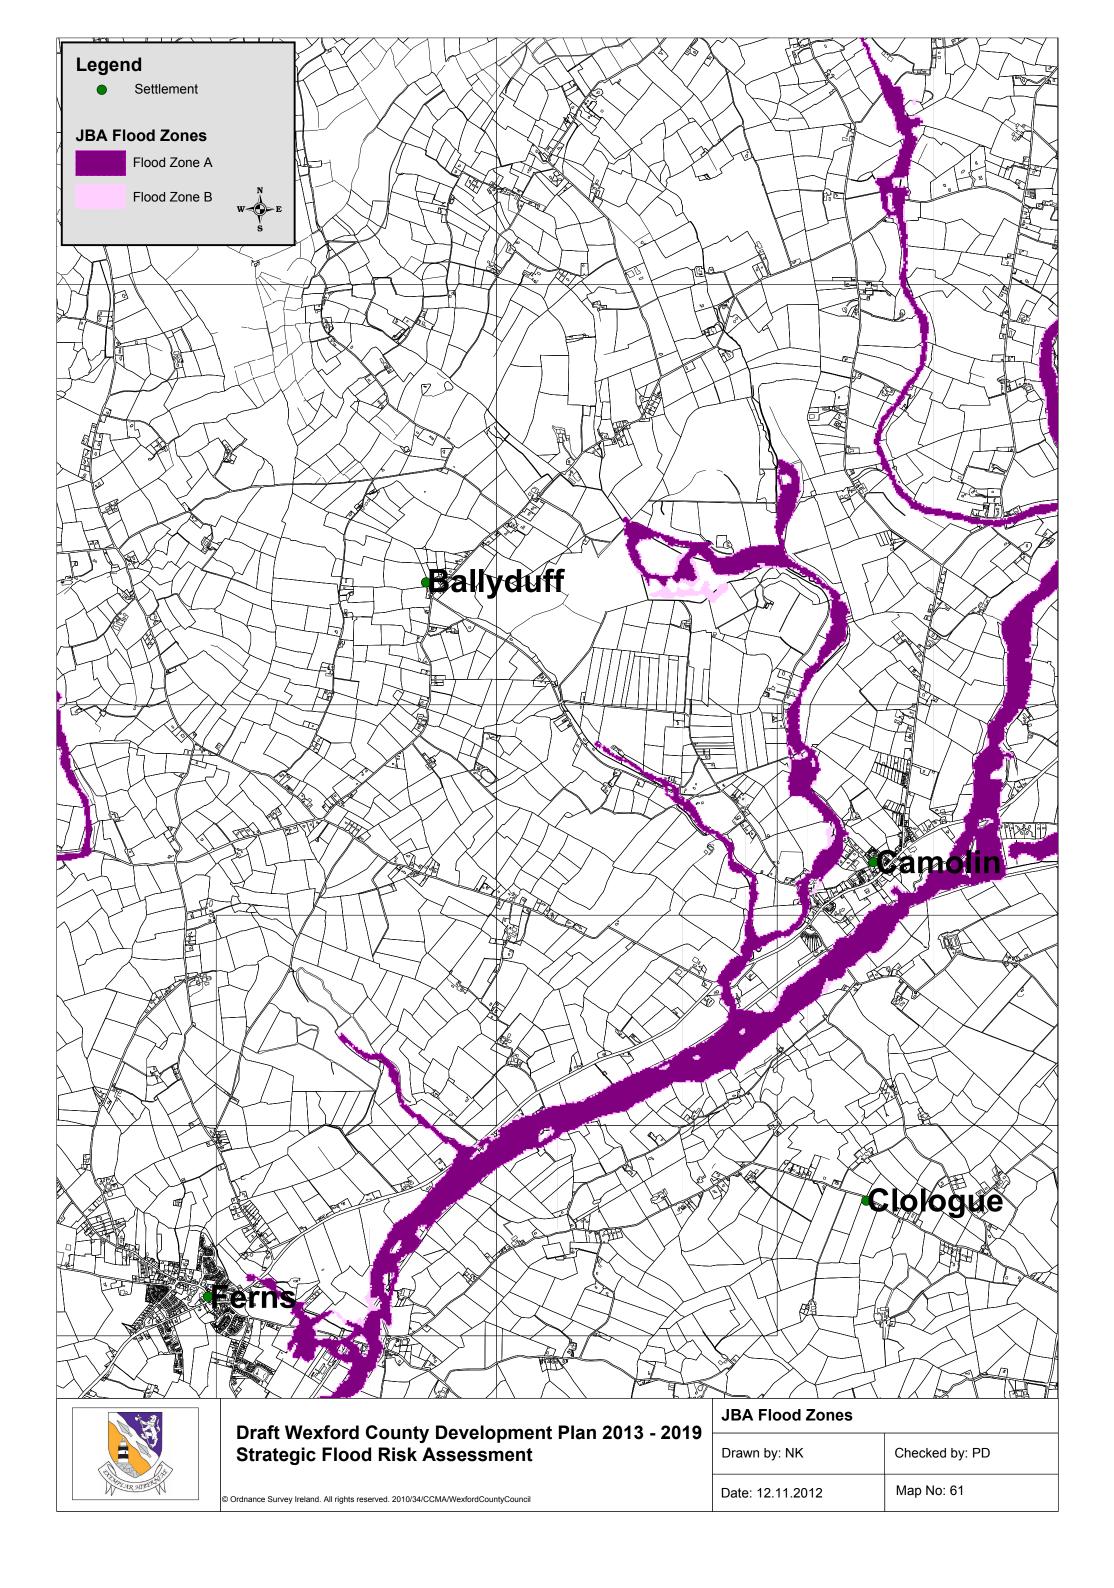

| JBA Flood Zones  |                |
|------------------|----------------|
| Drawn by: NK     | Checked by: PD |
| Date: 12.11.2012 | Map No: 23     |

© Ordnance Survey Ireland. All rights reserved. 2010/34/CCMA/WexfordCountyCouncil