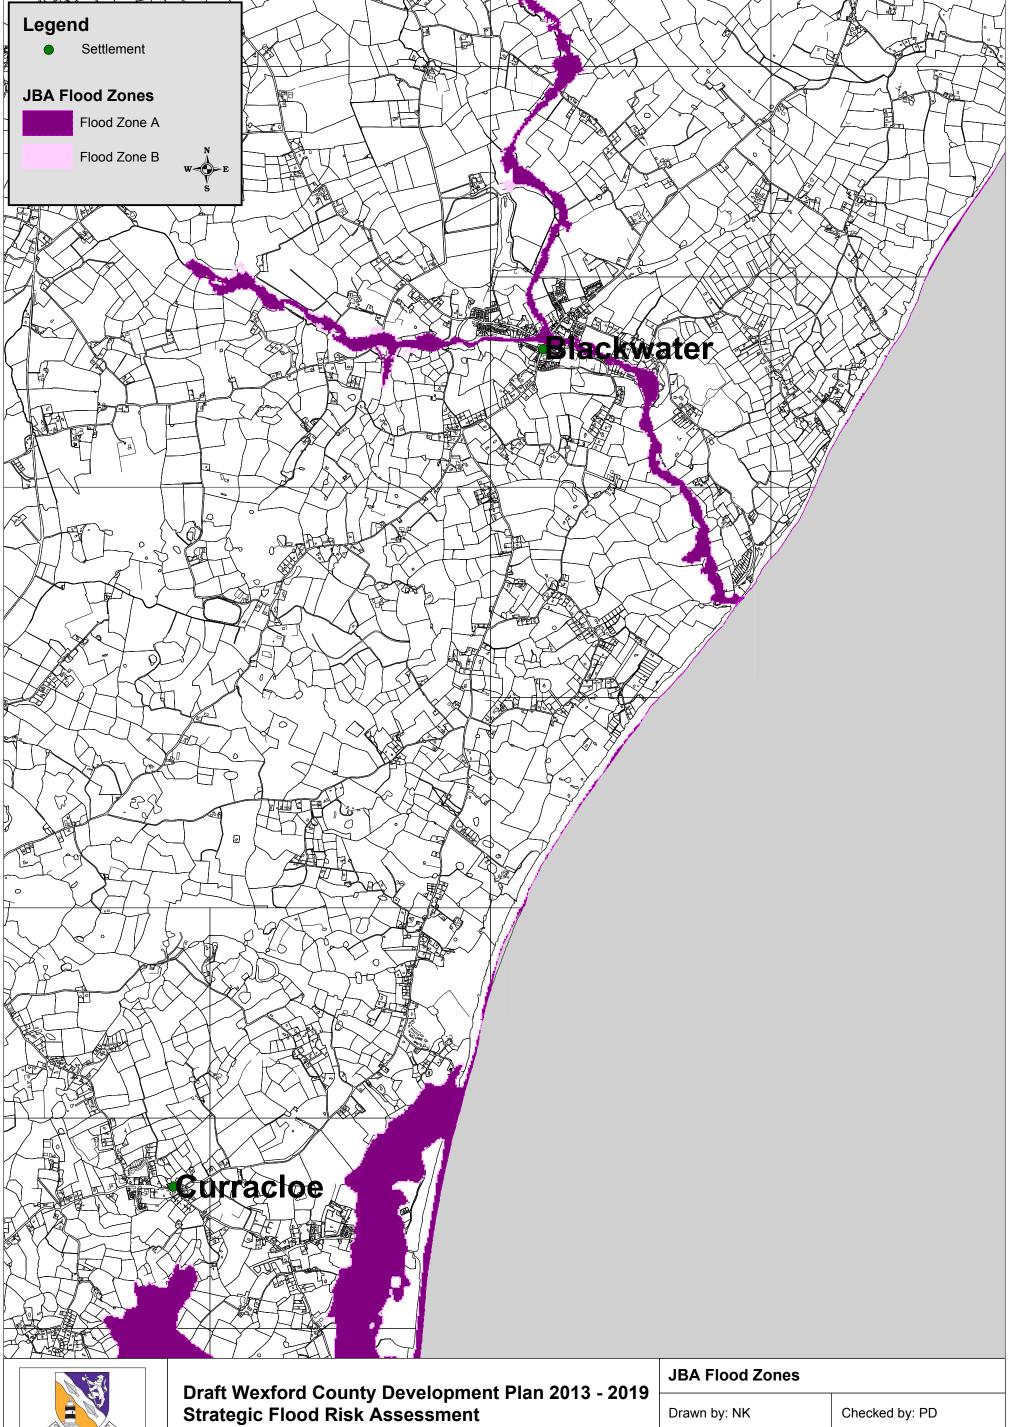

lood Zones  |                |
|------------------|----------------|
| Drawn by: NK     | Checked by: PD |
| Date: 12.11.2012 | Map No: 9      |





























|   | JBA Flood Zones  |                |
|---|------------------|----------------|
| , | Drawn by: NK     | Checked by: PD |
|   | Date: 12.11.2012 | Map No: 22     |





| 2 | JBA Flood Zones  |                |
|---|------------------|----------------|
| , | Drawn by: NK     | Checked by: PD |
|   | Date: 12.11.2012 | Map No: 23     |

| JBA Flood Zones  |                |
|------------------|----------------|
| Drawn by: NK     | Checked by: PD |
| Date: 12.11.2012 | Map No: 23     |

















































© Ordnance Survey Ireland. All rights reserved. 2010/34/CCMA/WexfordCountyCouncil





© Ordnance Survey Ireland. All rights reserved. 2010/34/CCMA/WexfordCountyCouncil

| <b>.</b> | JBA Flood Zones  |                |
|----------|------------------|----------------|
| ,        | Drawn by: NK     | Checked by: PD |
|          | Date: 12.11.2012 | Map No: 48     |











**Strategic Flood Risk Assessment** 

© Ordnance Survey Ireland. All rights reserved. 2010/34/CCMA/WexfordCountyCouncil

|  | Drawn by: NK     | Checked by: PD |  |
|--|------------------|----------------|--|
|  | Date: 12 11 2012 | Man No: 52     |  |