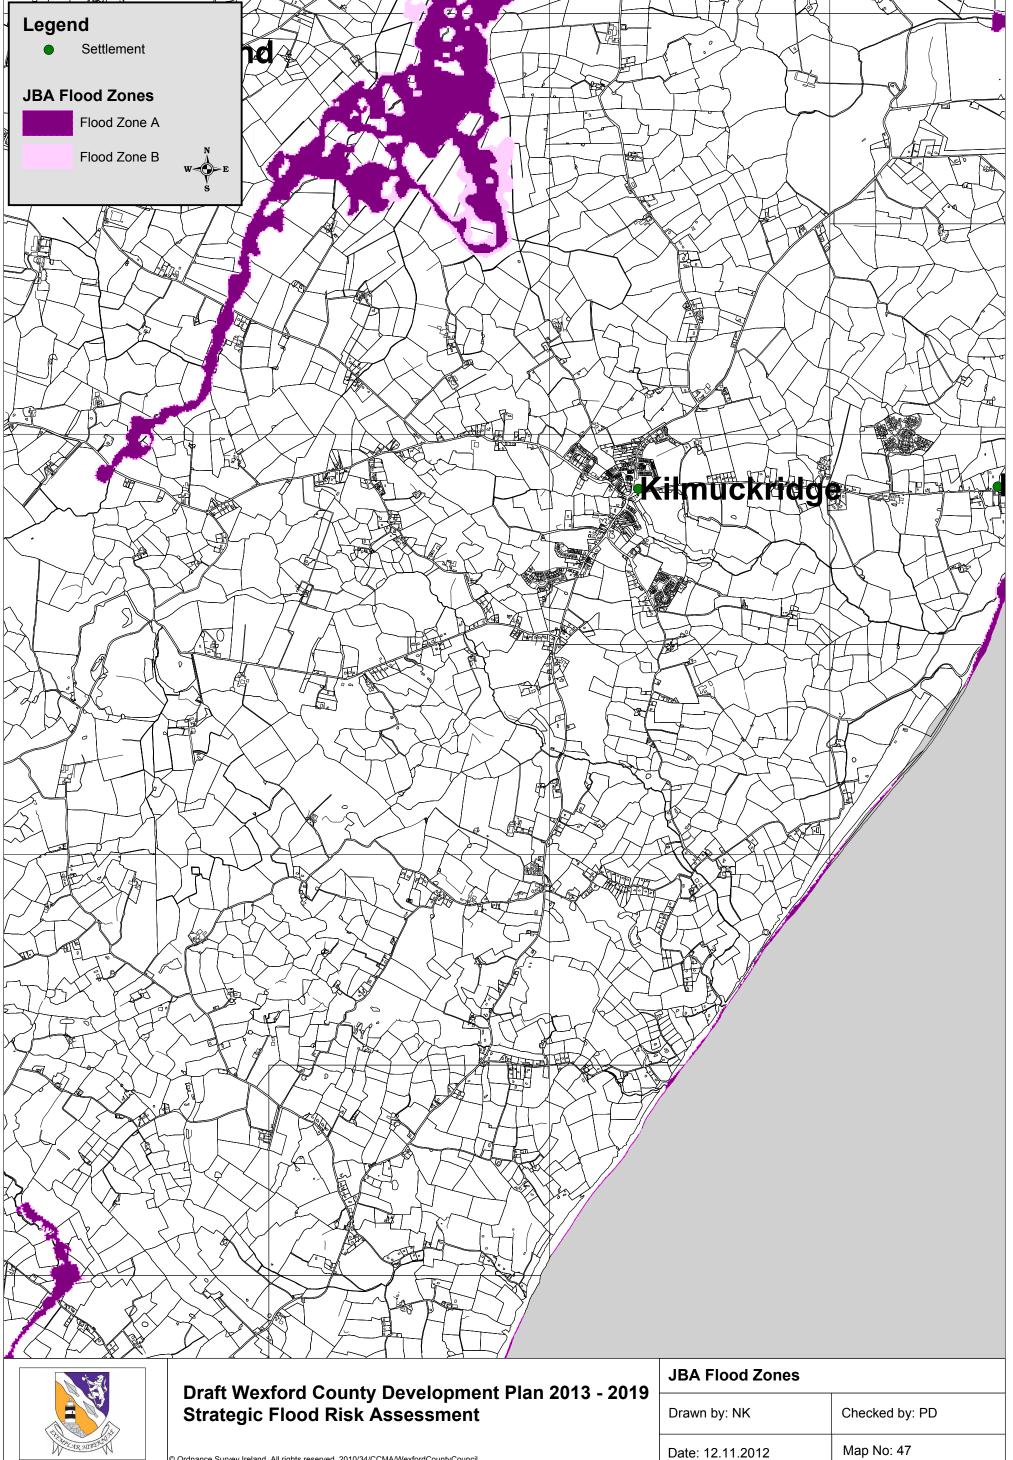

NK     | Checked by: PD |
|   | Date: 12.11.2012 | Map No: 6      |









| JBA Flood Zones  |                |
|------------------|----------------|
| Drawn by: NK     | Checked by: PD |
| Date: 12.11.2012 | Map No: 9      |





























|   | JBA Flood Zones  |                |
|---|------------------|----------------|
| , | Drawn by: NK     | Checked by: PD |
|   | Date: 12.11.2012 | Map No: 22     |





| 2 | JBA Flood Zones  |                |
|---|------------------|----------------|
| , | Drawn by: NK     | Checked by: PD |
|   | Date: 12.11.2012 | Map No: 23     |

| JBA Flood Zones  |                |
|------------------|----------------|
| Drawn by: NK     | Checked by: PD |
| Date: 12.11.2012 | Map No: 23     |

















































© Ordnance Survey Ireland. All rights reserved. 2010/34/CCMA/WexfordCountyCouncil





© Ordnance Survey Ireland. All rights reserved. 2010/34/CCMA/WexfordCountyCouncil

| <b>.</b> | JBA Flood Zones  |                |
|----------|------------------|----------------|
| ,        | Drawn by: NK     | Checked by: PD |
|          | Date: 12.11.2012 | Map No: 48     |











**Strategic Flood Risk Assessment** 

© Ordnance Survey Ireland. All rights reserved. 2010/34/CCMA/WexfordCountyCouncil

|  | Drawn by: NK     | Checked by: PD |  |
|--|------------------|----------------|--|
|  | Date: 12 11 2012 | Man No: 52     |  |