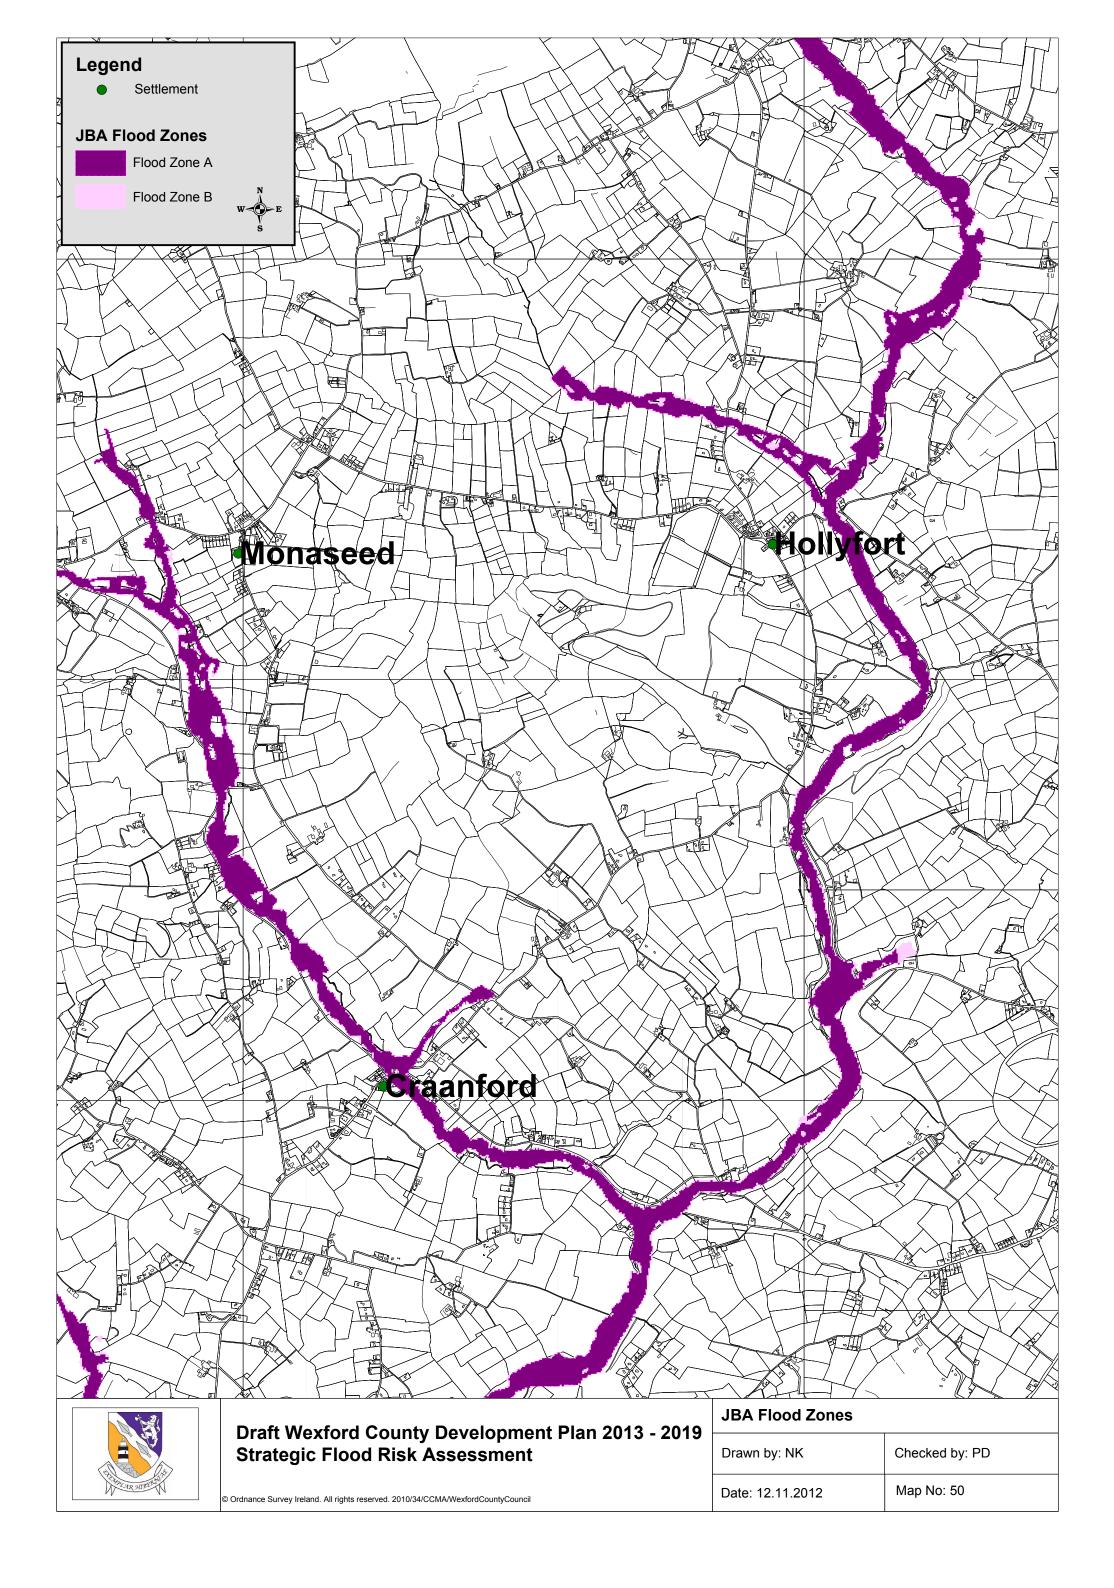

cked by: PD |
|   | Date: 12.11.2012 | Map No: 22     |





| 2 | JBA Flood Zones  |                |
|---|------------------|----------------|
| , | Drawn by: NK     | Checked by: PD |
|   | Date: 12.11.2012 | Map No: 23     |

| JBA Flood Zones  |                |
|------------------|----------------|
| Drawn by: NK     | Checked by: PD |
| Date: 12.11.2012 | Map No: 23     |

















































© Ordnance Survey Ireland. All rights reserved. 2010/34/CCMA/WexfordCountyCouncil





© Ordnance Survey Ireland. All rights reserved. 2010/34/CCMA/WexfordCountyCouncil

| <b>.</b> | JBA Flood Zones  |                |
|----------|------------------|----------------|
| ,        | Drawn by: NK     | Checked by: PD |
|          | Date: 12.11.2012 | Map No: 48     |











**Strategic Flood Risk Assessment** 

© Ordnance Survey Ireland. All rights reserved. 2010/34/CCMA/WexfordCountyCouncil

|  | Drawn by: NK     | Checked by: PD |  |
|--|------------------|----------------|--|
|  | Date: 12 11 2012 | Man No: 52     |  |