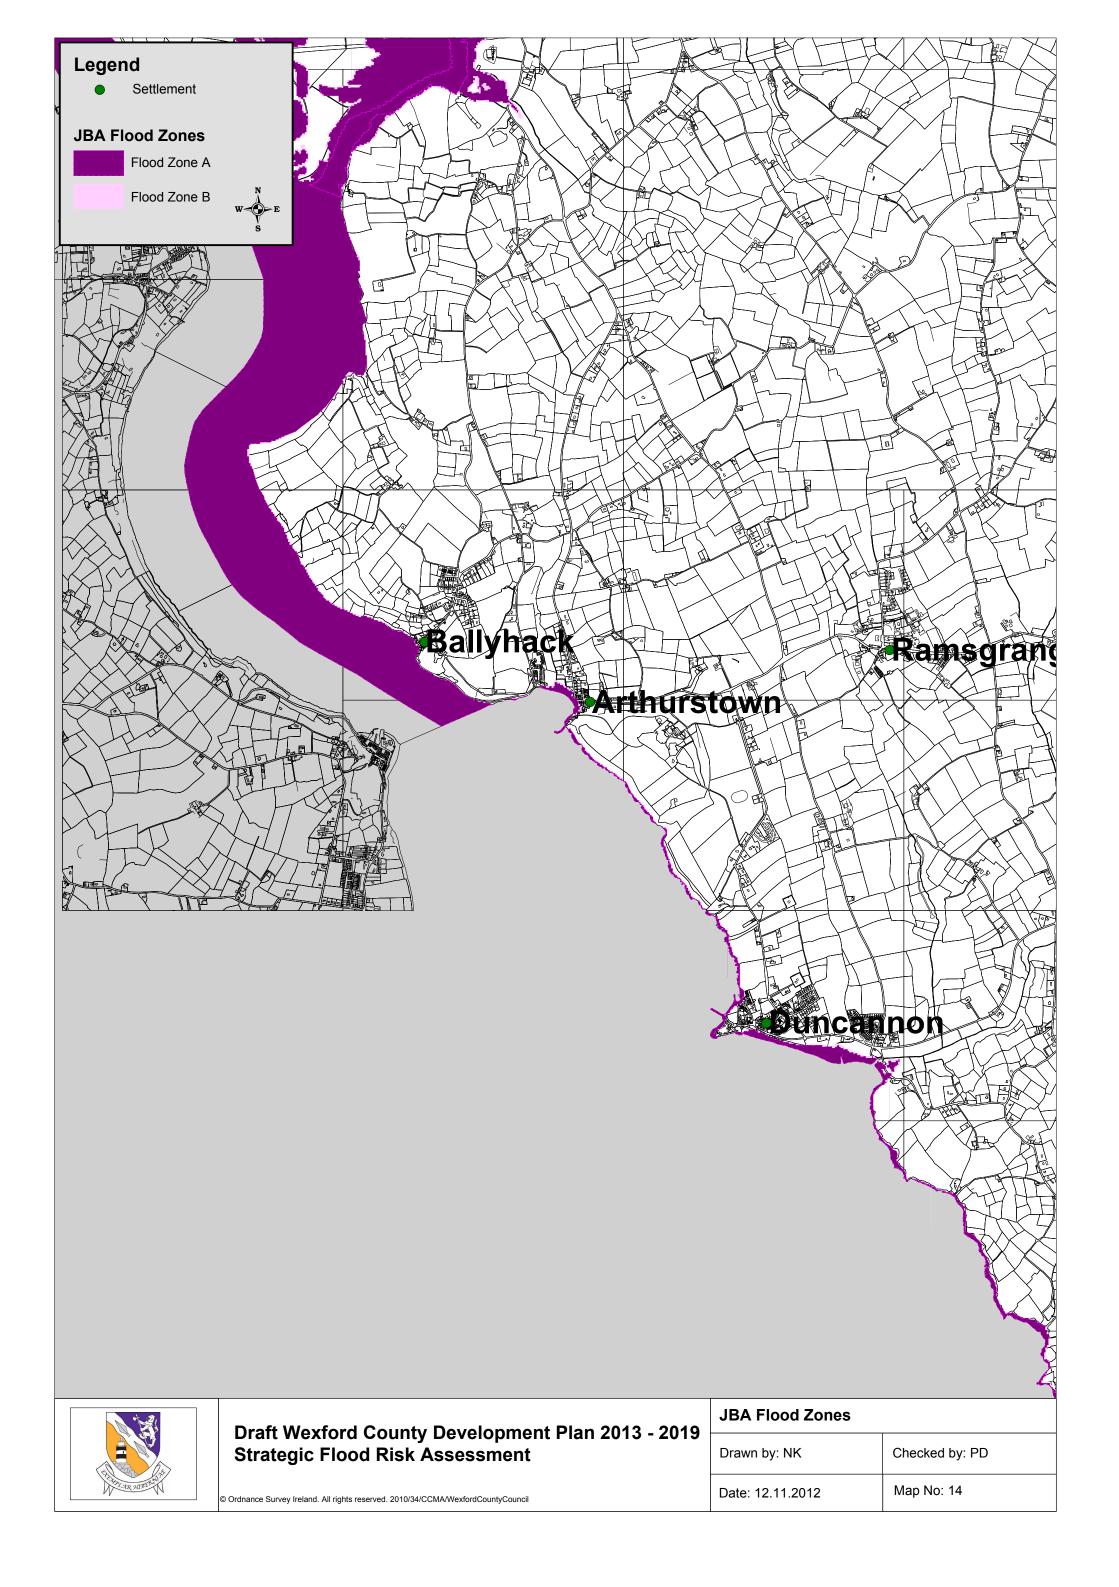

## Proposed Amendments to the Draft Wexford County Development Plan 2013-2019

Volume 7

Strategic Flood Risk Assessment

Appendix A

JBA Flood Zone Maps

November 2012

| JBA Flood Zones  |                |
|------------------|----------------|
| Drawn by: NK     | Checked by: PD |
| Date: 12.11.2012 | Map No: 1      |