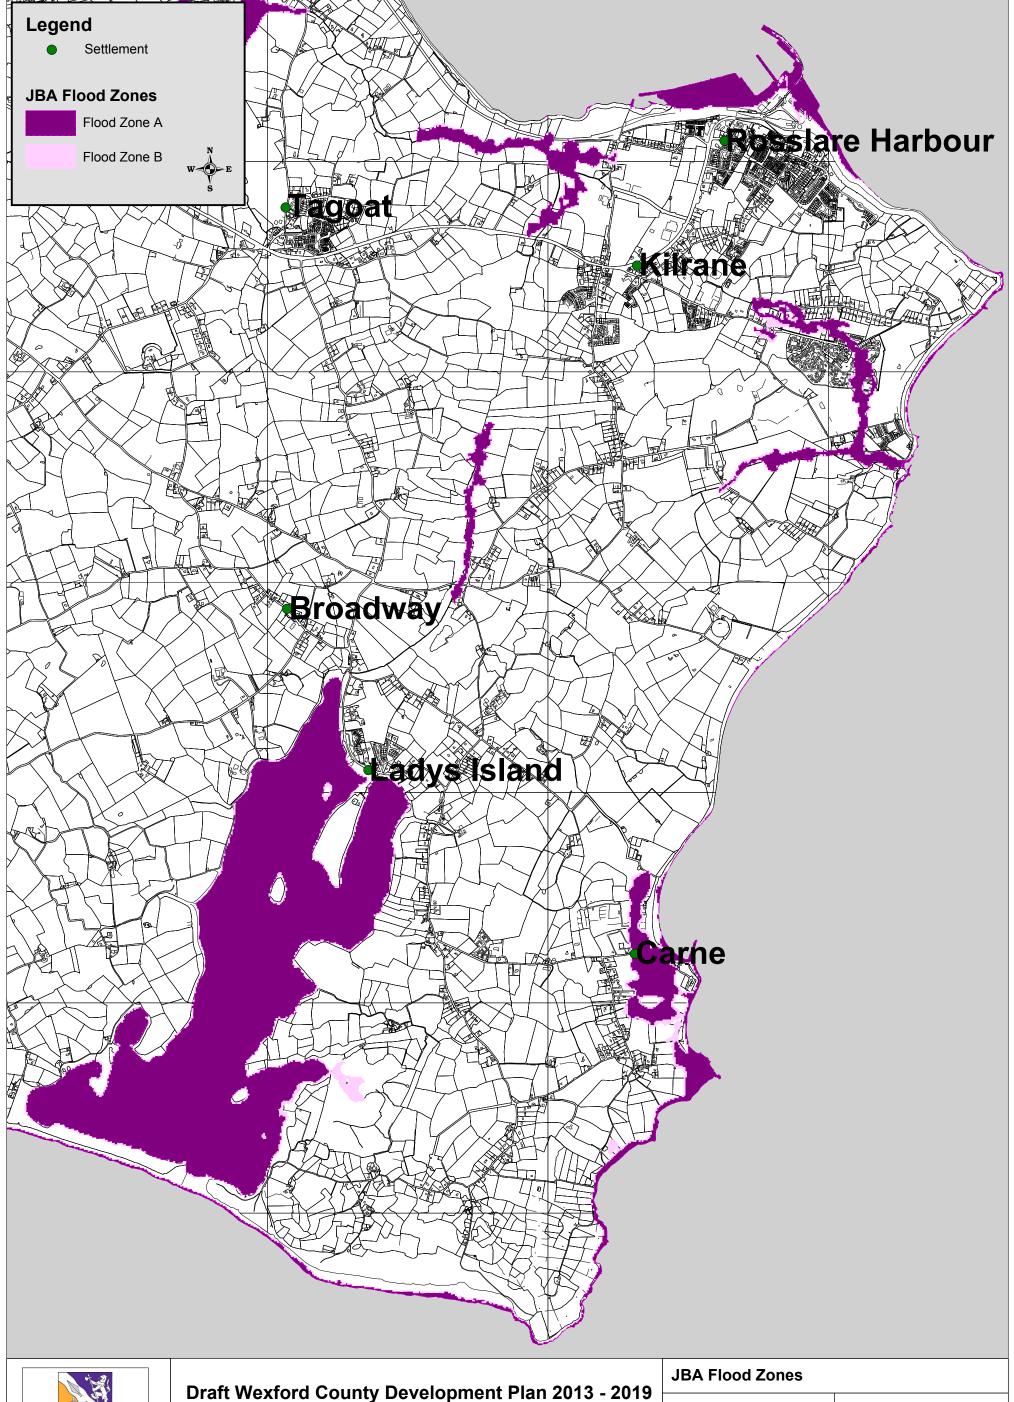

## Proposed Amendments to the Draft Wexford County Development Plan 2013-2019

Volume 7

Strategic Flood Risk Assessment

Appendix A

JBA Flood Zone Maps

November 2012

| JBA Flood Zones  |                |
|------------------|----------------|
| Drawn by: NK     | Checked by: PD |
| Date: 12.11.2012 | Map No: 1      |