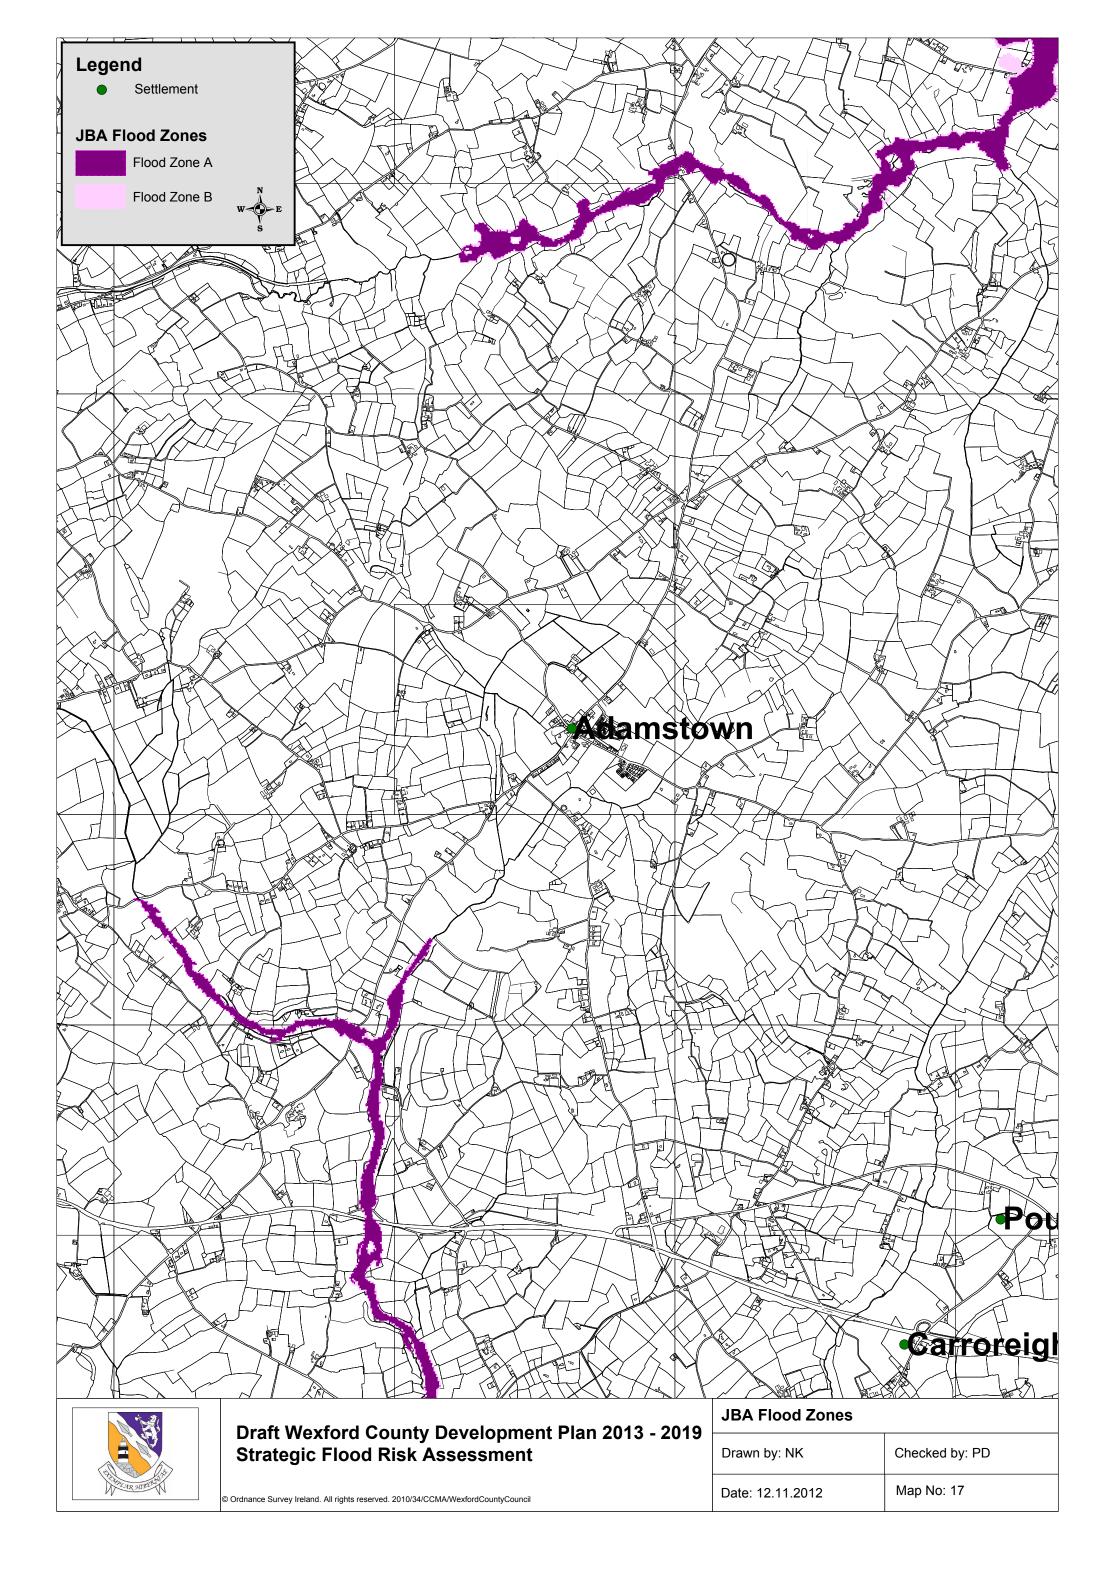

## Proposed Amendments to the Draft Wexford County Development Plan 2013-2019

Volume 7

Strategic Flood Risk Assessment

Appendix A

JBA Flood Zone Maps

November 2012

| JBA Flood Zones  |                |
|------------------|----------------|
| Drawn by: NK     | Checked by: PD |
| Date: 12.11.2012 | Map No: 1      |