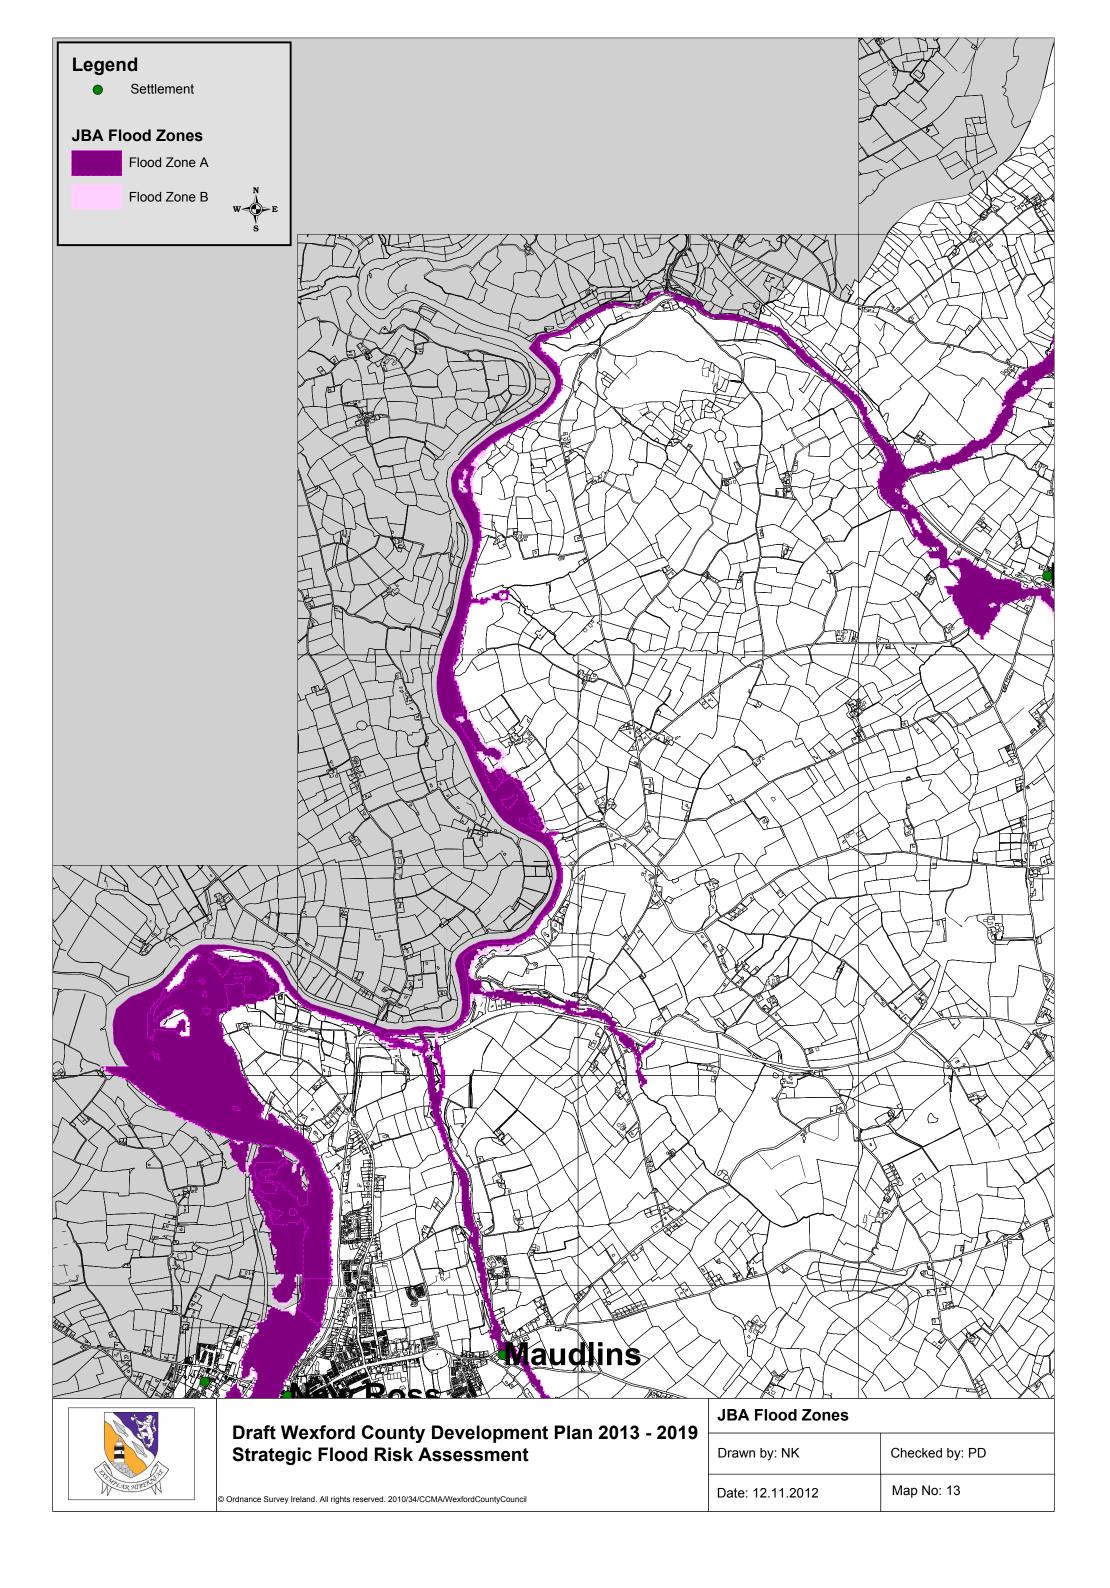

## Proposed Amendments to the Draft Wexford County Development Plan 2013-2019

Volume 7

Strategic Flood Risk Assessment

Appendix A

JBA Flood Zone Maps

November 2012

| JBA Flood Zones  |                |
|------------------|----------------|
| Drawn by: NK     | Checked by: PD |
| Date: 12.11.2012 | Map No: 1      |