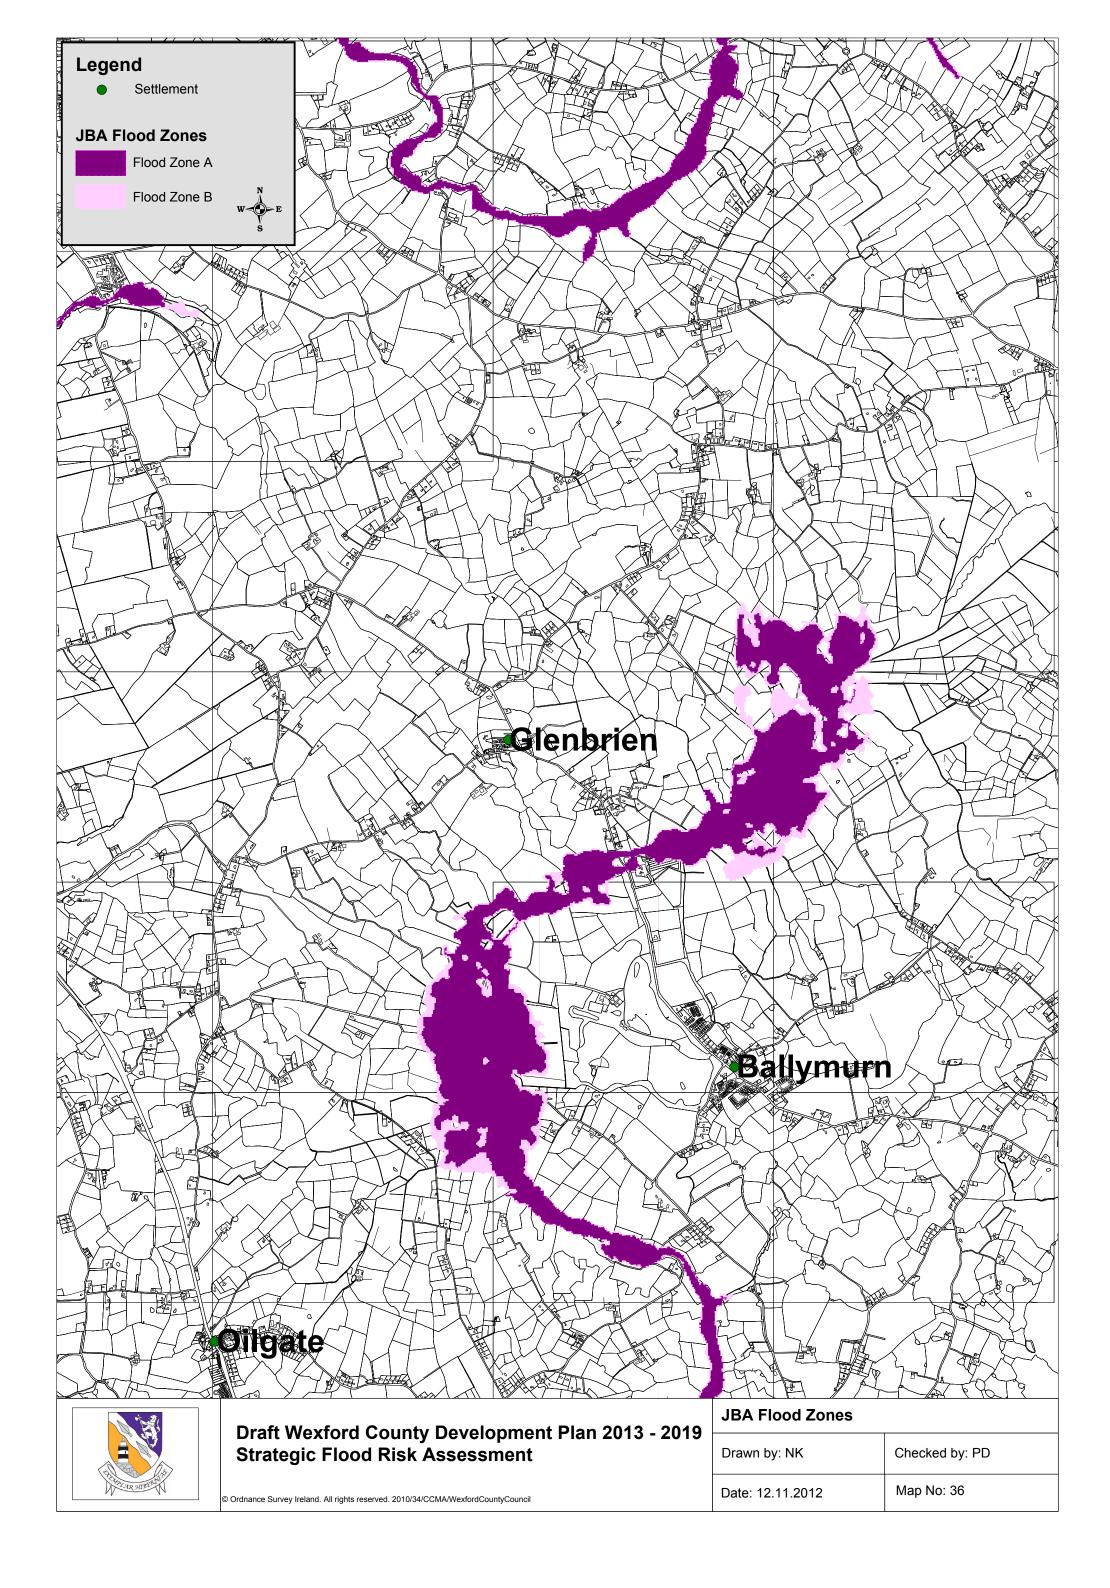

-----|
| , | Drawn by: NK     | Checked by: PD |
|   | Date: 12.11.2012 | Map No: 6      |









| JBA Flood Zones  |                |
|------------------|----------------|
| Drawn by: NK     | Checked by: PD |
| Date: 12.11.2012 | Map No: 9      |





























|   | JBA Flood Zones  |                |
|---|------------------|----------------|
| , | Drawn by: NK     | Checked by: PD |
|   | Date: 12.11.2012 | Map No: 22     |





| 2 | JBA Flood Zones  |                |
|---|------------------|----------------|
| , | Drawn by: NK     | Checked by: PD |
|   | Date: 12.11.2012 | Map No: 23     |

| JBA Flood Zones  |                |
|------------------|----------------|
| Drawn by: NK     | Checked by: PD |
| Date: 12.11.2012 | Map No: 23     |

















































© Ordnance Survey Ireland. All rights reserved. 2010/34/CCMA/WexfordCountyCouncil





© Ordnance Survey Ireland. All rights reserved. 2010/34/CCMA/WexfordCountyCouncil

| <b>.</b> | JBA Flood Zones  |                |
|----------|------------------|----------------|
| ,        | Drawn by: NK     | Checked by: PD |
|          | Date: 12.11.2012 | Map No: 48     |











**Strategic Flood Risk Assessment** 

© Ordnance Survey Ireland. All rights reserved. 2010/34/CCMA/WexfordCountyCouncil

|  | Drawn by: NK     | Checked by: PD |  |
|--|------------------|----------------|--|
|  | Date: 12 11 2012 | Man No: 52     |  |