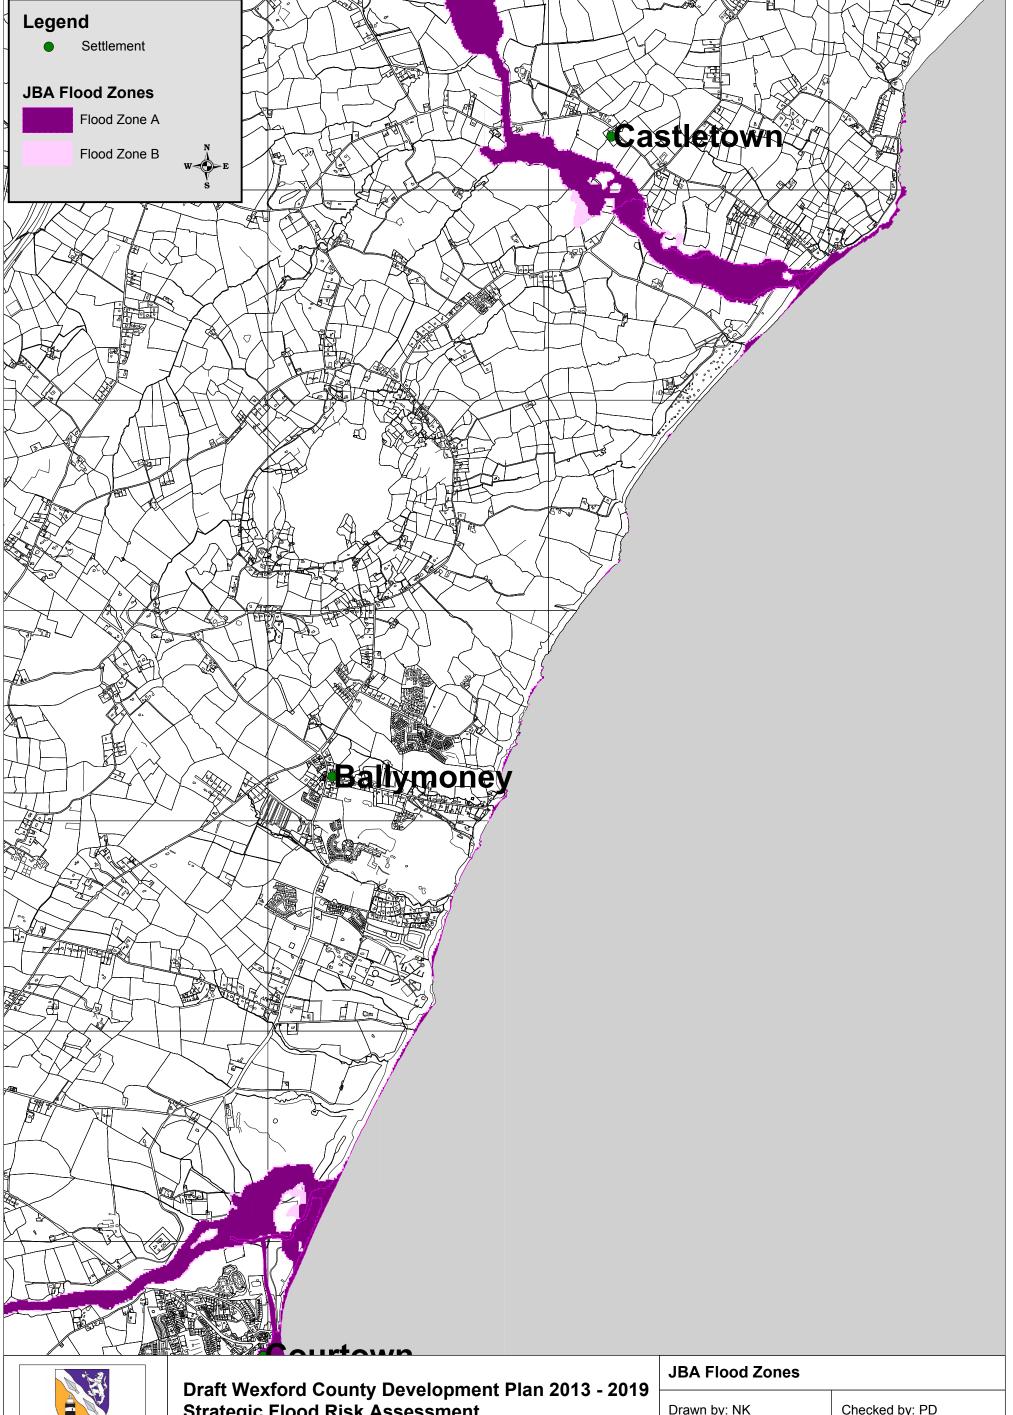

**Strategic Flood Risk Assessment** 

© Ordnance Survey Ireland. All rights reserved. 2010/34/CCMA/WexfordCountyCouncil

|  | Drawn by: NK     | Checked by: PD |  |
|--|------------------|----------------|--|
|  | Date: 12 11 2012 | Man No: 52     |  |