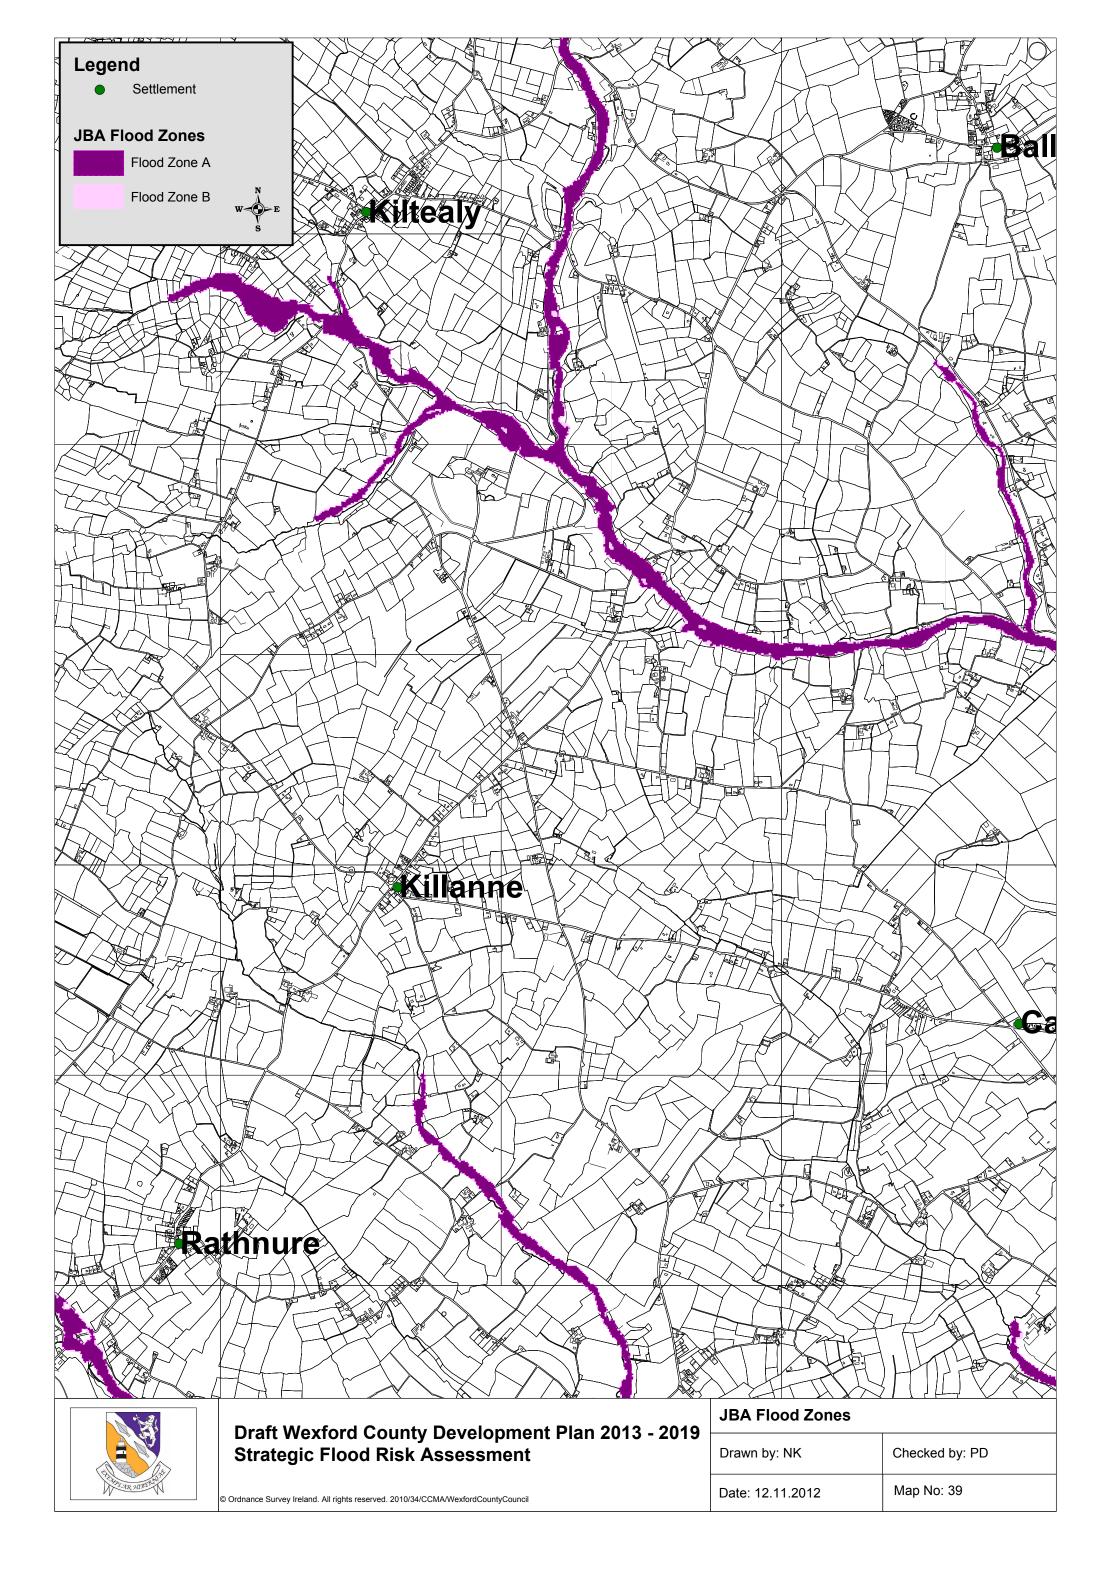

| , | Drawn by: NK     | Checked by: PD |
|   | Date: 12.11.2012 | Map No: 6      |









| JBA Flood Zones  |                |
|------------------|----------------|
| Drawn by: NK     | Checked by: PD |
| Date: 12.11.2012 | Map No: 9      |





























|   | JBA Flood Zones  |                |
|---|------------------|----------------|
| , | Drawn by: NK     | Checked by: PD |
|   | Date: 12.11.2012 | Map No: 22     |





| 2 | JBA Flood Zones  |                |
|---|------------------|----------------|
| , | Drawn by: NK     | Checked by: PD |
|   | Date: 12.11.2012 | Map No: 23     |

| JBA Flood Zones  |                |
|------------------|----------------|
| Drawn by: NK     | Checked by: PD |
| Date: 12.11.2012 | Map No: 23     |

















































© Ordnance Survey Ireland. All rights reserved. 2010/34/CCMA/WexfordCountyCouncil





© Ordnance Survey Ireland. All rights reserved. 2010/34/CCMA/WexfordCountyCouncil

| <b>.</b> | JBA Flood Zones  |                |
|----------|------------------|----------------|
| ,        | Drawn by: NK     | Checked by: PD |
|          | Date: 12.11.2012 | Map No: 48     |











**Strategic Flood Risk Assessment** 

© Ordnance Survey Ireland. All rights reserved. 2010/34/CCMA/WexfordCountyCouncil

|  | Drawn by: NK     | Checked by: PD |  |
|--|------------------|----------------|--|
|  | Date: 12 11 2012 | Man No: 52     |  |