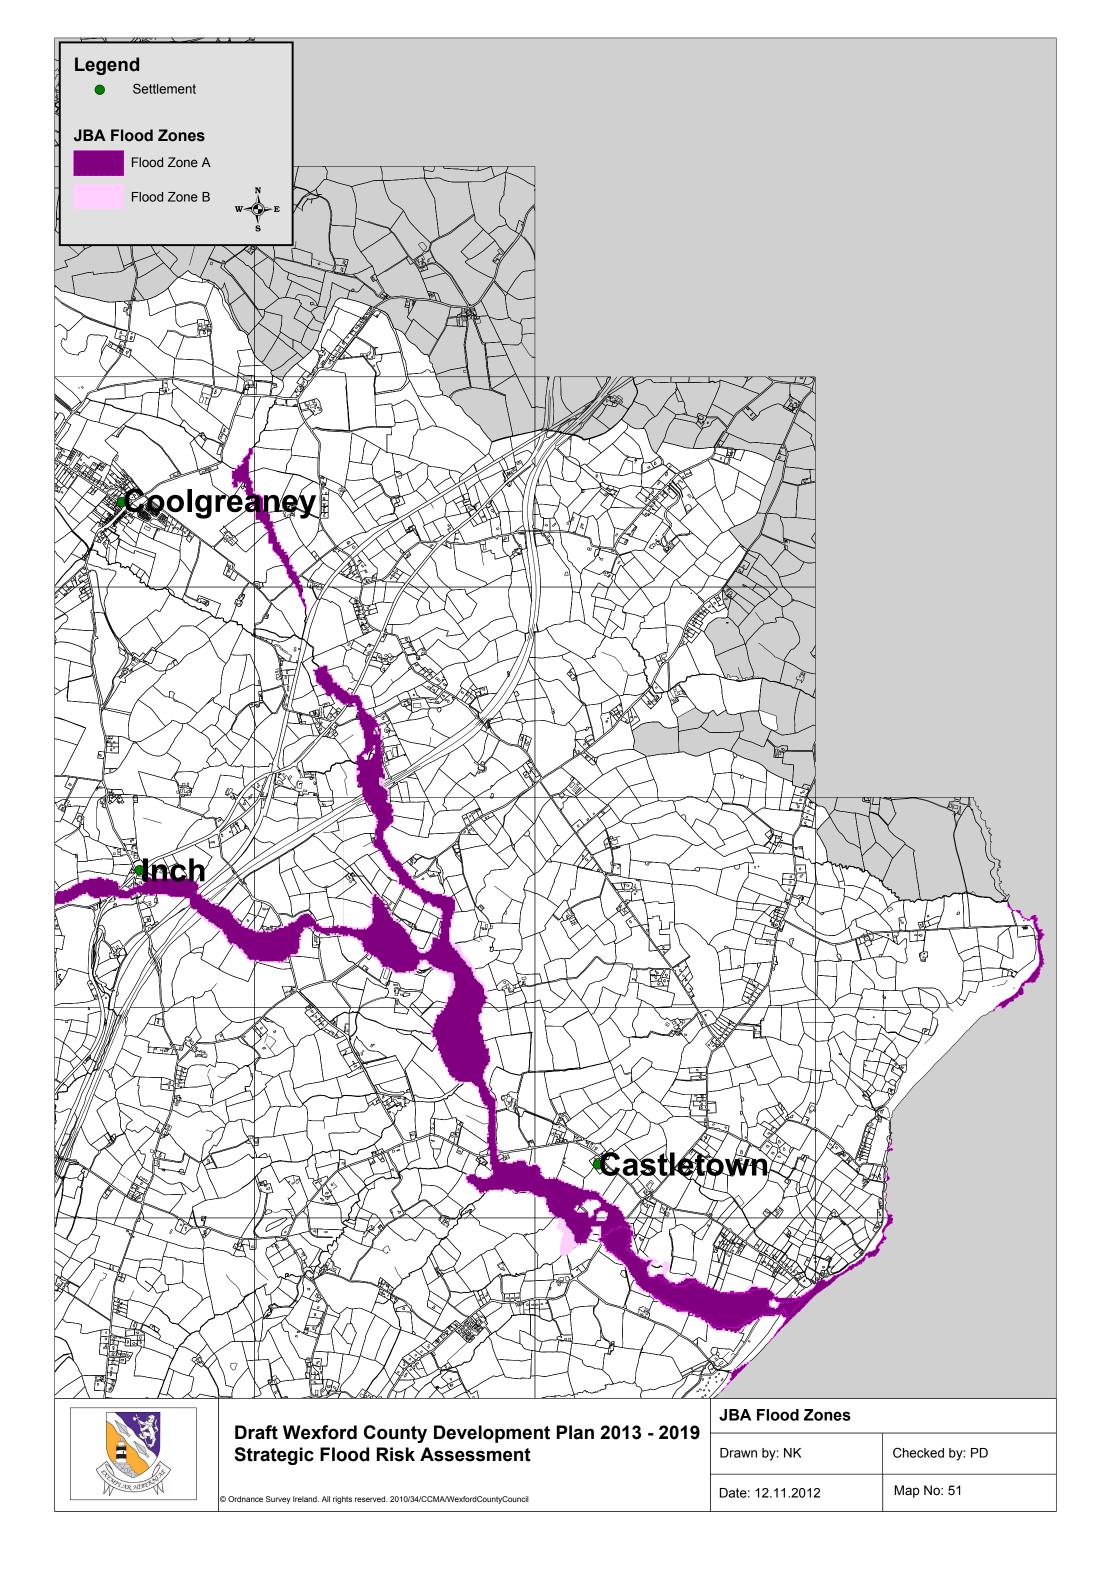

ed by: PD |
|   | Date: 12.11.2012 | Map No: 22     |





| 2 | JBA Flood Zones  |                |
|---|------------------|----------------|
| , | Drawn by: NK     | Checked by: PD |
|   | Date: 12.11.2012 | Map No: 23     |

| JBA Flood Zones  |                |
|------------------|----------------|
| Drawn by: NK     | Checked by: PD |
| Date: 12.11.2012 | Map No: 23     |

















































© Ordnance Survey Ireland. All rights reserved. 2010/34/CCMA/WexfordCountyCouncil





© Ordnance Survey Ireland. All rights reserved. 2010/34/CCMA/WexfordCountyCouncil

| <b>.</b> | JBA Flood Zones  |                |
|----------|------------------|----------------|
| ,        | Drawn by: NK     | Checked by: PD |
|          | Date: 12.11.2012 | Map No: 48     |











**Strategic Flood Risk Assessment** 

© Ordnance Survey Ireland. All rights reserved. 2010/34/CCMA/WexfordCountyCouncil

|  | Drawn by: NK     | Checked by: PD |  |
|--|------------------|----------------|--|
|  | Date: 12 11 2012 | Man No: 52     |  |