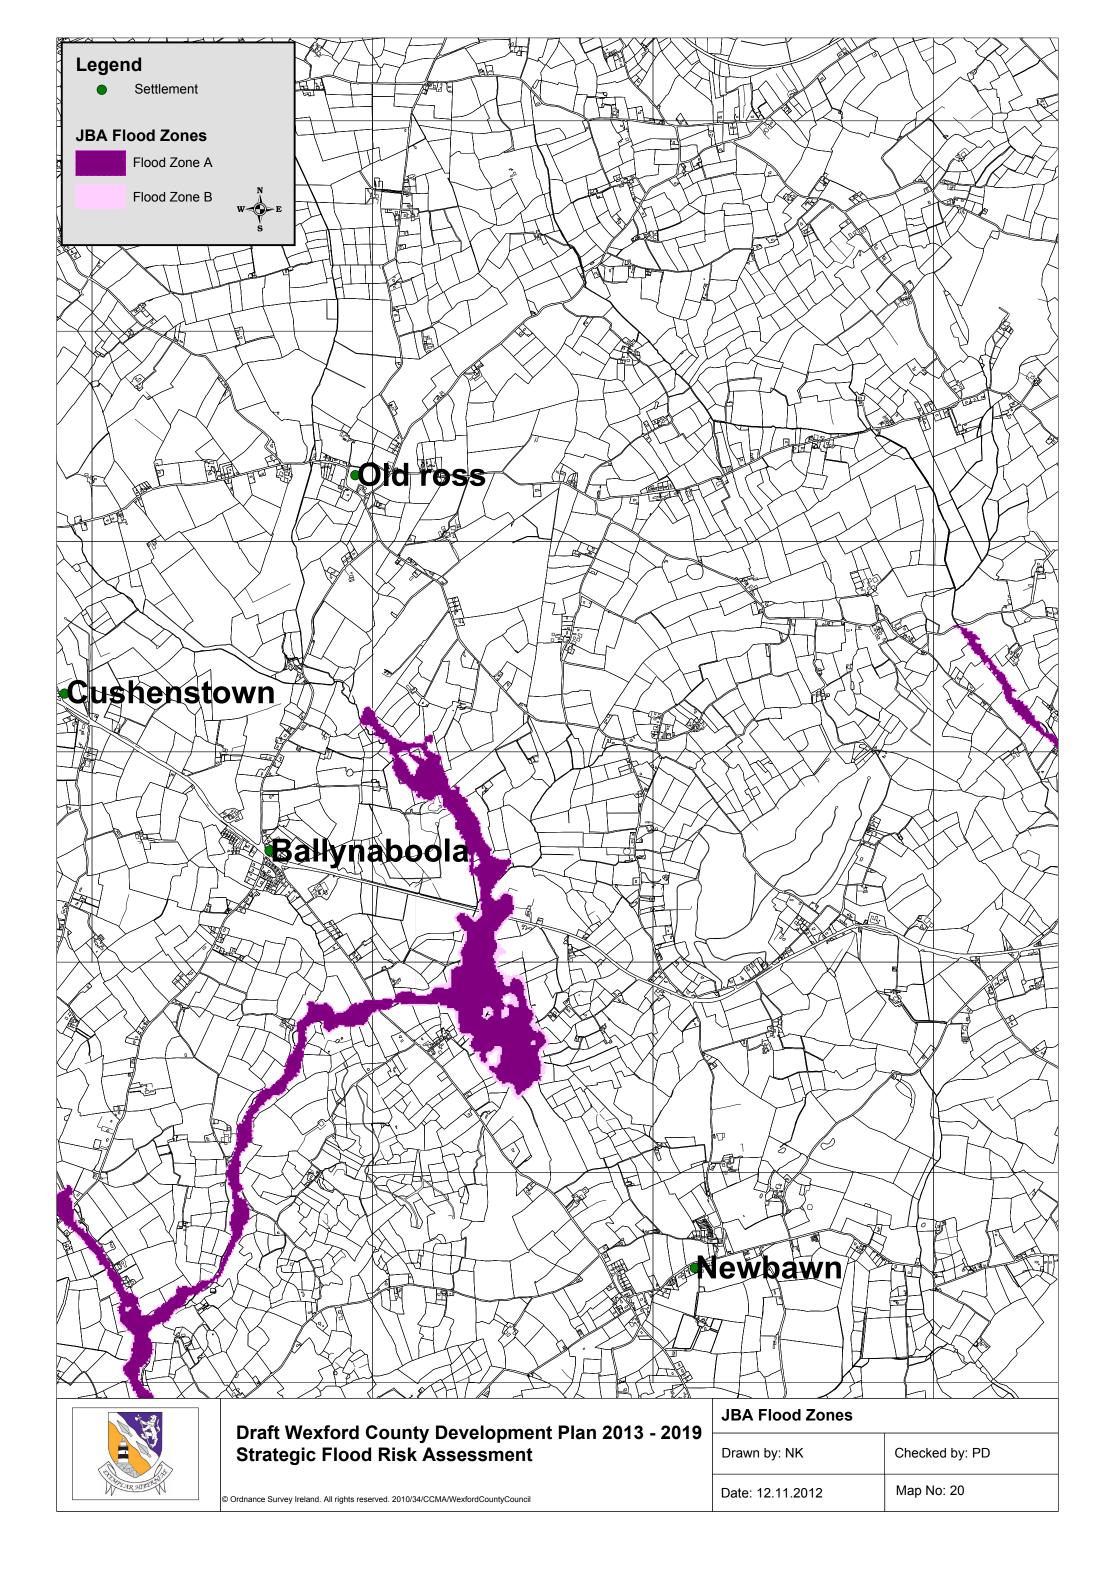

## Proposed Amendments to the Draft Wexford County Development Plan 2013-2019

Volume 7

Strategic Flood Risk Assessment

Appendix A

JBA Flood Zone Maps

November 2012

| JBA Flood Zones  |                |
|------------------|----------------|
| Drawn by: NK     | Checked by: PD |
| Date: 12.11.2012 | Map No: 1      |