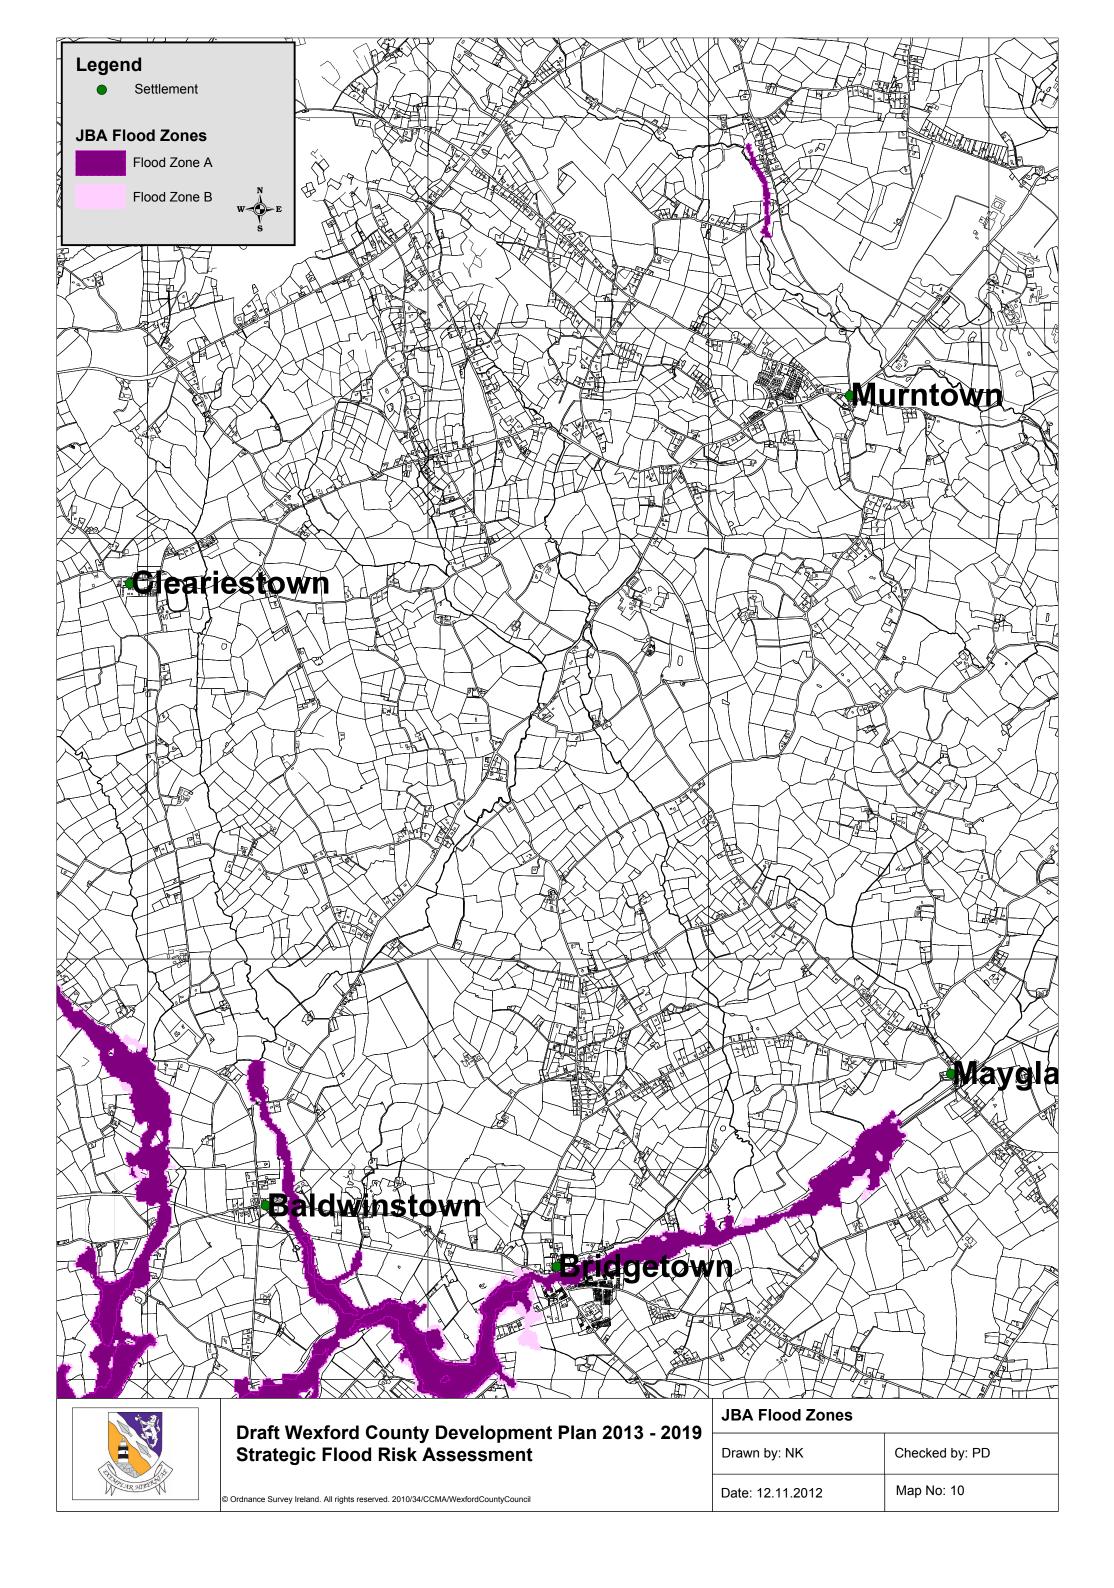

|   | JBA Flood Zones  |                |
|---|------------------|----------------|
| , | Drawn by: NK     | Checked by: PD |
|   | Date: 12.11.2012 | Map No: 6      |

| JBA Flood Zones  |                |
|------------------|----------------|
| Drawn by: NK     | Checked by: PD |
| Date: 12.11.2012 | Map No: 9      |