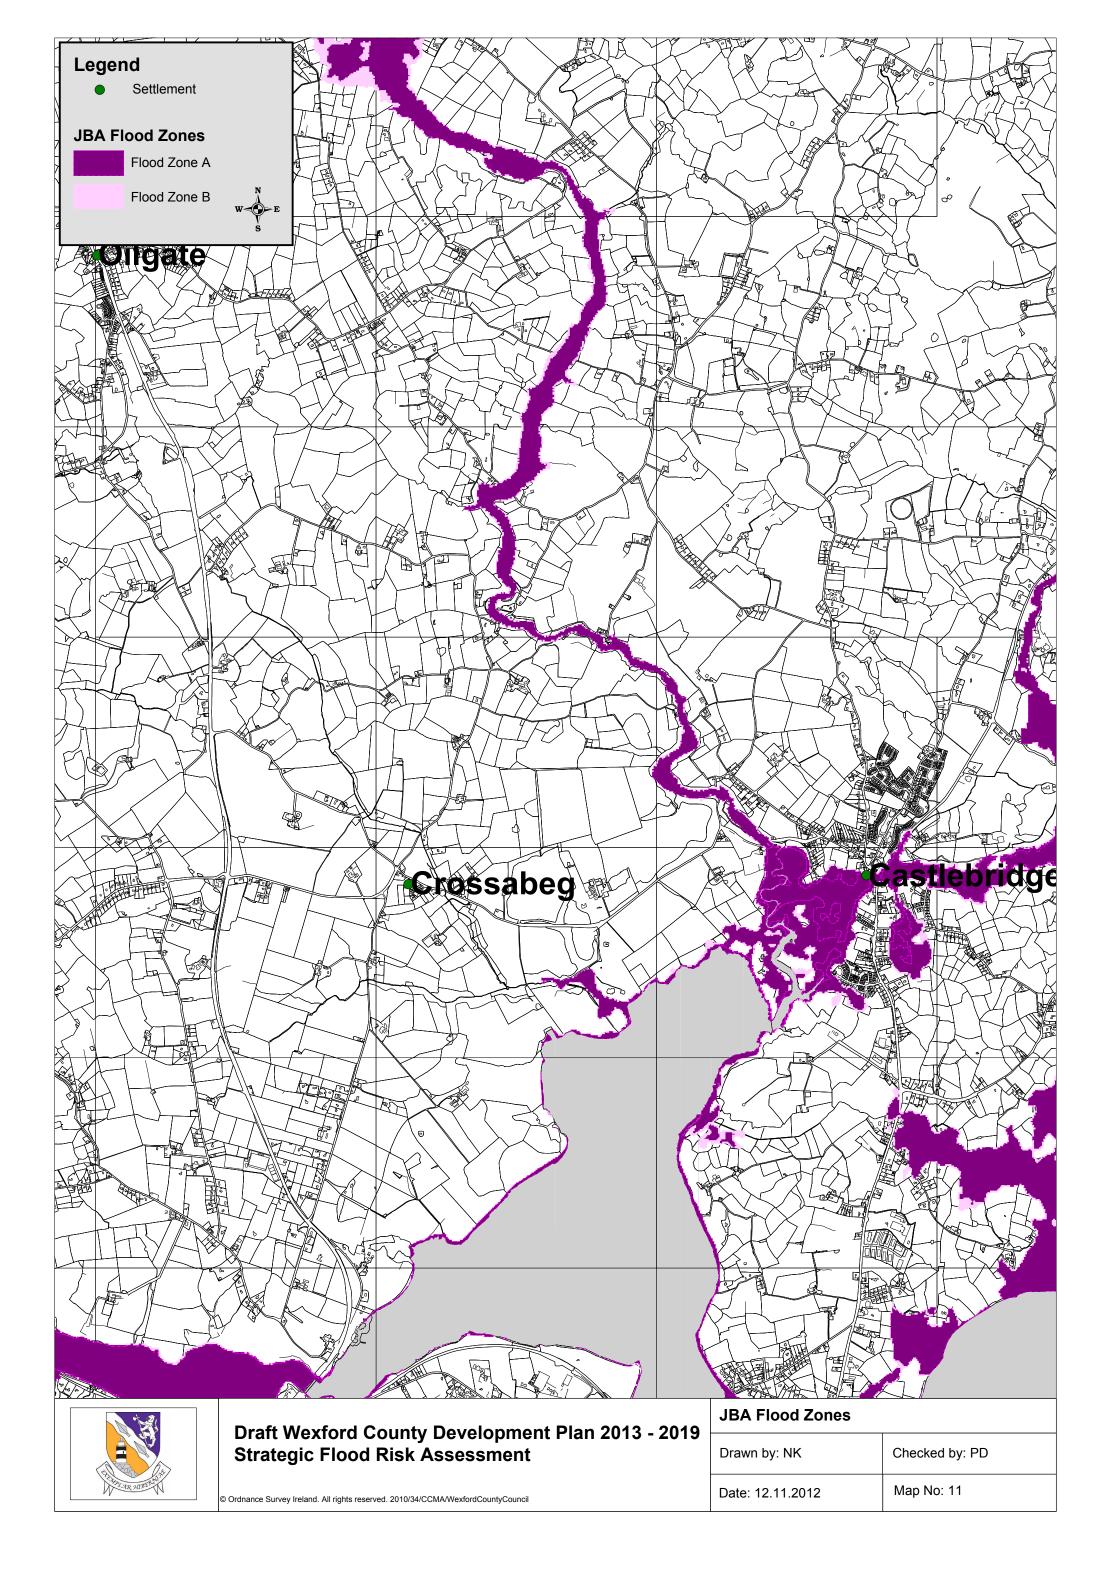

## Proposed Amendments to the Draft Wexford County Development Plan 2013-2019

Volume 7

Strategic Flood Risk Assessment

Appendix A

JBA Flood Zone Maps

November 2012





| JBA Flood Zones  |                |
|------------------|----------------|
| Drawn by: NK     | Checked by: PD |
| Date: 12.11.2012 | Map No: 1      |











|   | JBA Flood Zones  |                |
|---|------------------|----------------|
| , | Drawn by: NK     | Checked by: PD |
|   | Date: 12.11.2012 | Map No: 6      |









| JBA Flood Zones  |                |
|------------------|----------------|
| Drawn by: NK     | Checked by: PD |
| Date: 12.11.2012 | Map No: 9      |





























|   | JBA Flood Zones  |                |
|---|------------------|----------------|
| , | Drawn by: NK     | Checked by: PD |
|   | Date: 12.11.2012 | Map No: 22     |





| 2 | JBA Flood Zones  |                |
|---|------------------|----------------|
| , | Drawn by: NK     | Checked by: PD |
|   | Date: 12.11.2012 | Map No: 23     |

| JBA Flood Zones  |                |
|------------------|----------------|
| Drawn by: NK     | Checked by: PD |
| Date: 12.11.2012 | Map No: 23     |

















































© Ordnance Survey Ireland. All rights reserved. 2010/34/CCMA/WexfordCountyCouncil





© Ordnance Survey Ireland. All rights reserved. 2010/34/CCMA/WexfordCountyCouncil

| <b>.</b> | JBA Flood Zones  |                |
|----------|