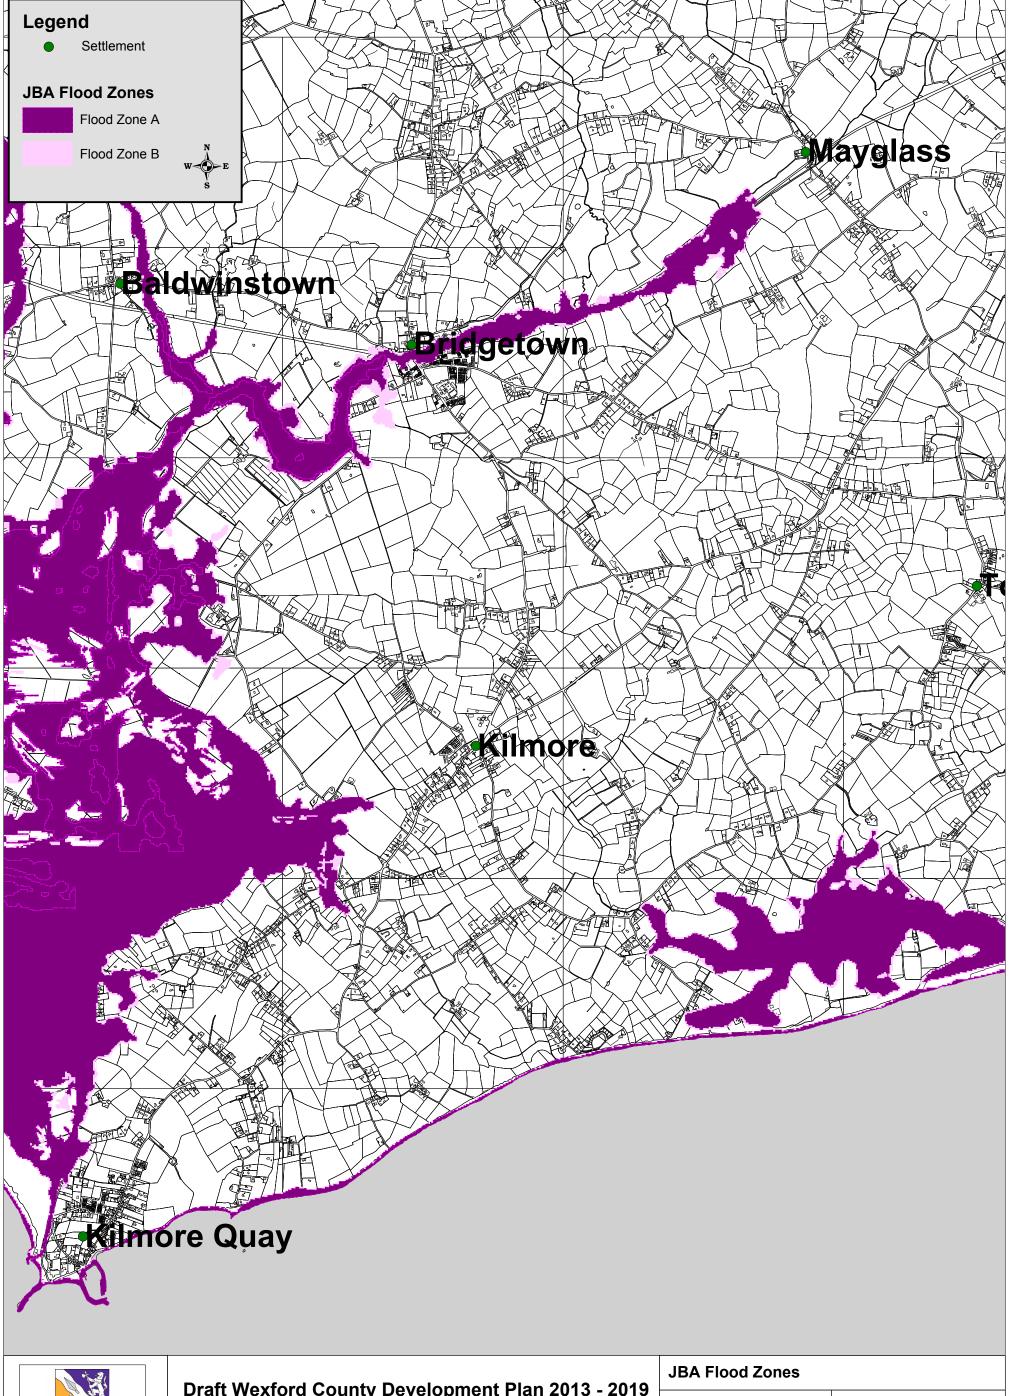

|   | JBA Flood Zones  |                |
|---|------------------|----------------|
| , | Drawn by: NK     | Checked by: PD |
|   | Date: 12.11.2012 | Map No: 6      |

| JBA Flood Zones  |                |
|------------------|----------------|
| Drawn by: NK     | Checked by: PD |
| Date: 12.11.2012 | Map No: 9      |