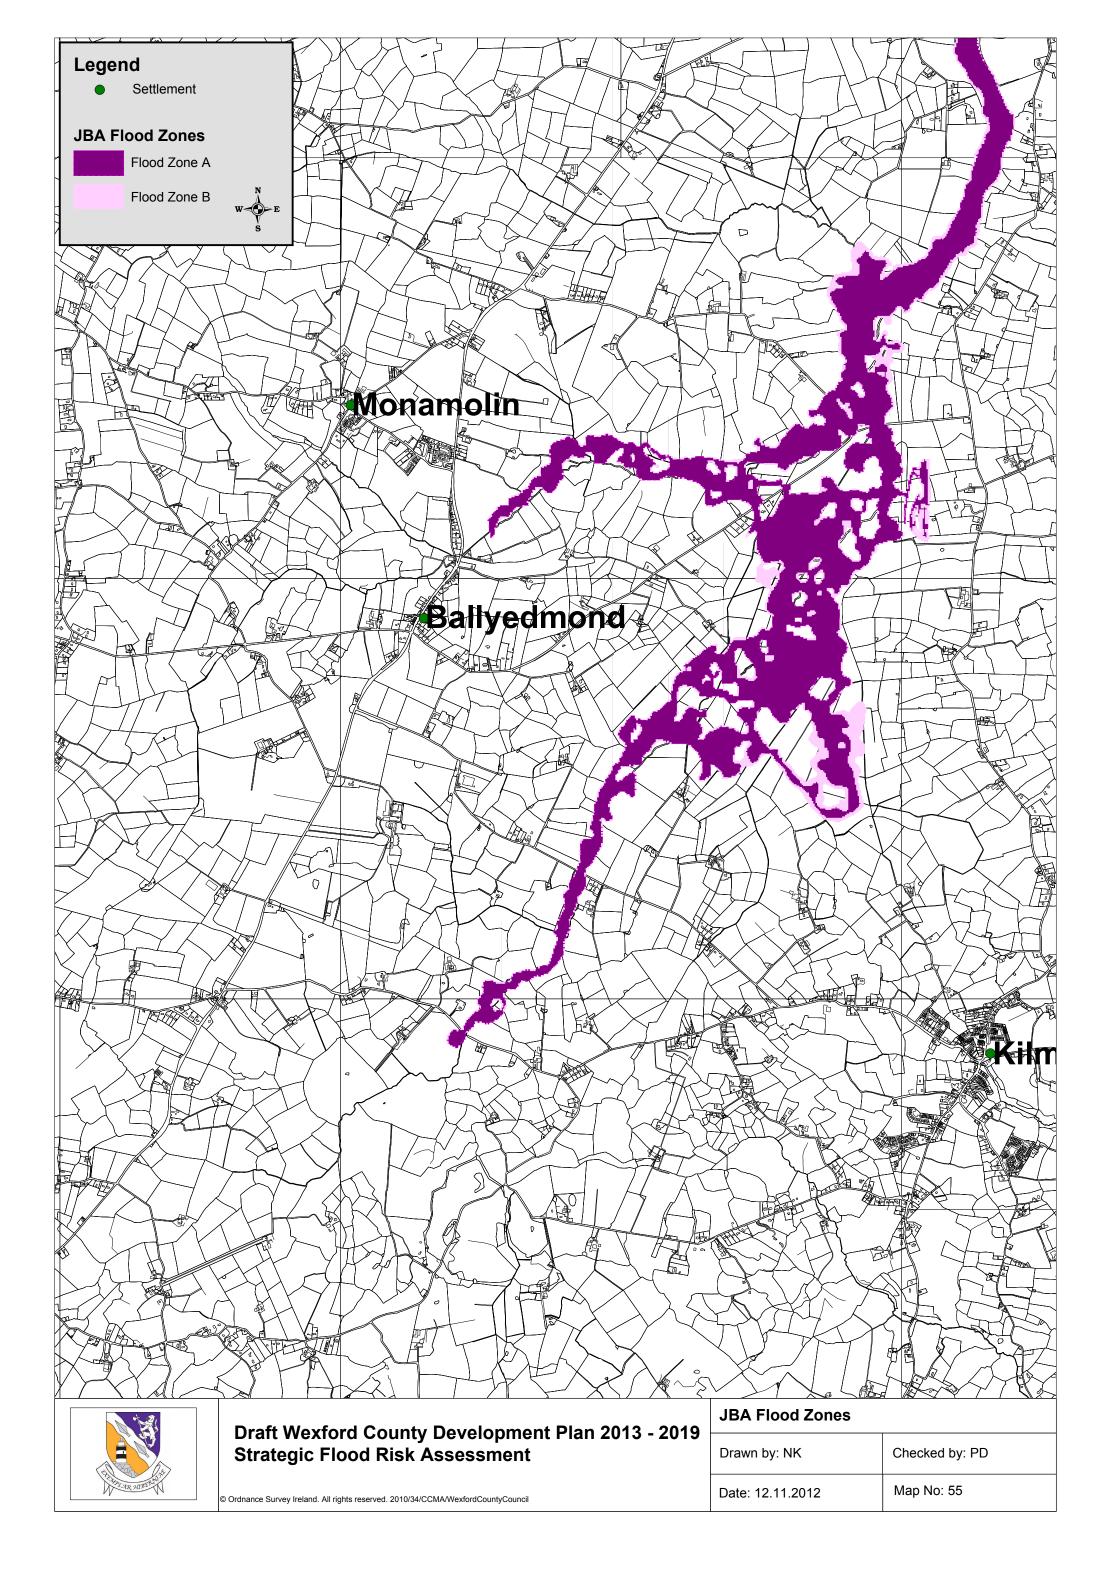

|
|------------------|----------------|
| Drawn by: NK     | Checked by: PD |
| Date: 12.11.2012 | Map No: 23     |

















































© Ordnance Survey Ireland. All rights reserved. 2010/34/CCMA/WexfordCountyCouncil





© Ordnance Survey Ireland. All rights reserved. 2010/34/CCMA/WexfordCountyCouncil

| <b>.</b> | JBA Flood Zones  |                |
|----------|------------------|----------------|
| ,        | Drawn by: NK     | Checked by: PD |
|          | Date: 12.11.2012 | Map No: 48     |











**Strategic Flood Risk Assessment** 

© Ordnance Survey Ireland. All rights reserved. 2010/34/CCMA/WexfordCountyCouncil

|  | Drawn by: NK     | Checked by: PD |  |
|--|------------------|----------------|--|
|  | Date: 12 11 2012 | Man No: 52     |  |