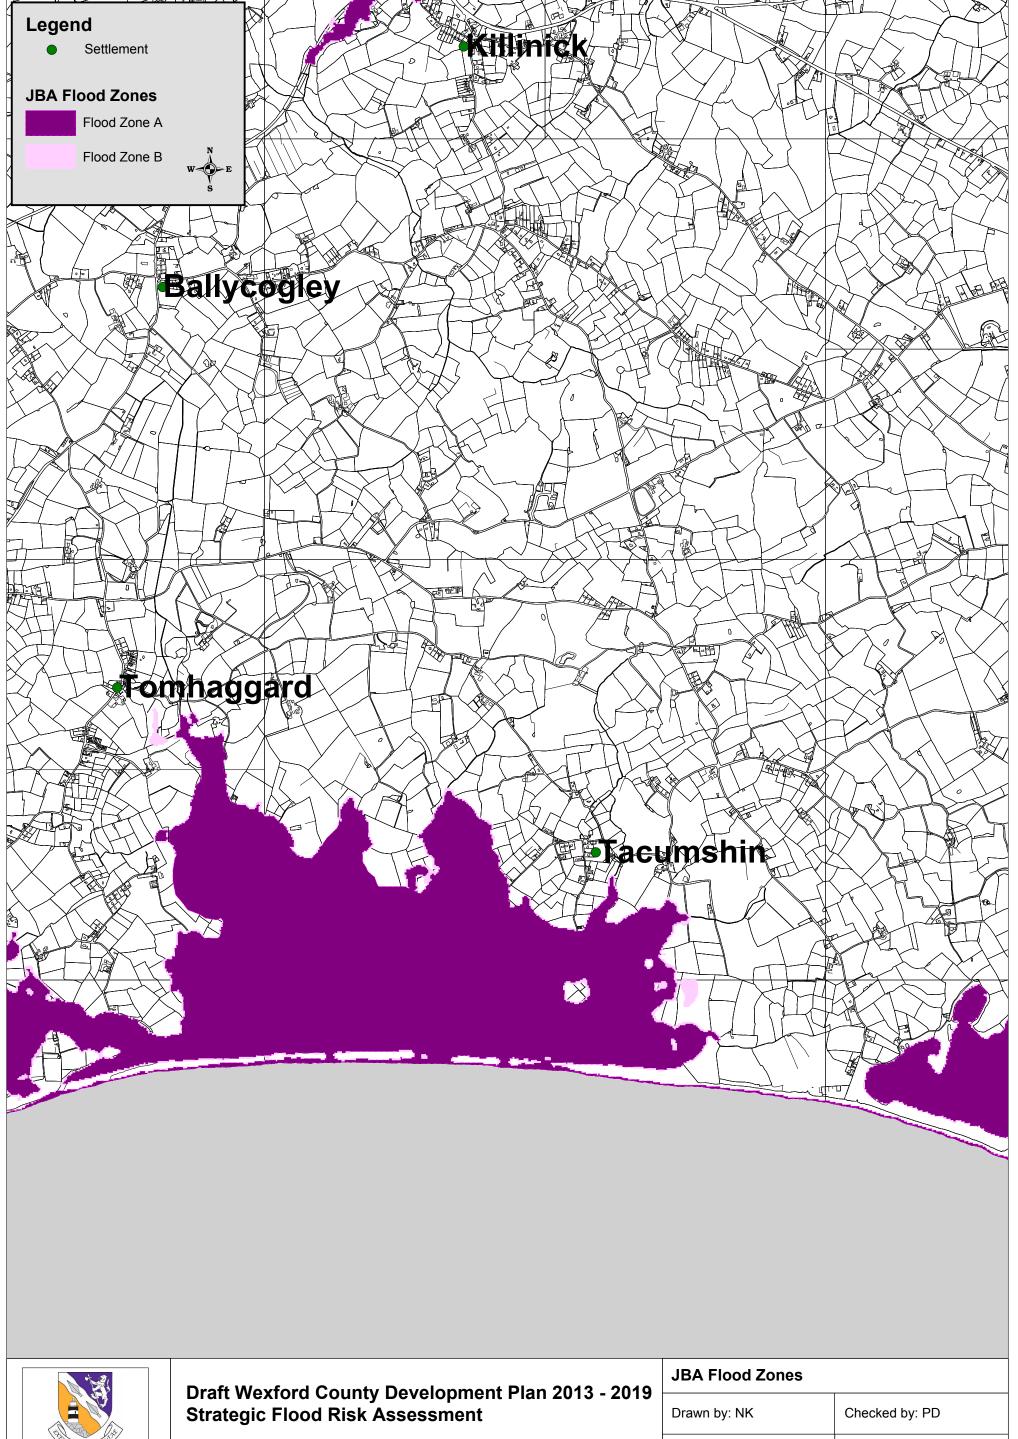

## Proposed Amendments to the Draft Wexford County Development Plan 2013-2019

Volume 7

Strategic Flood Risk Assessment

Appendix A

JBA Flood Zone Maps

November 2012

| JBA Flood Zones  |                |
|------------------|----------------|
| Drawn by: NK     | Checked by: PD |
| Date: 12.11.2012 | Map No: 1      |