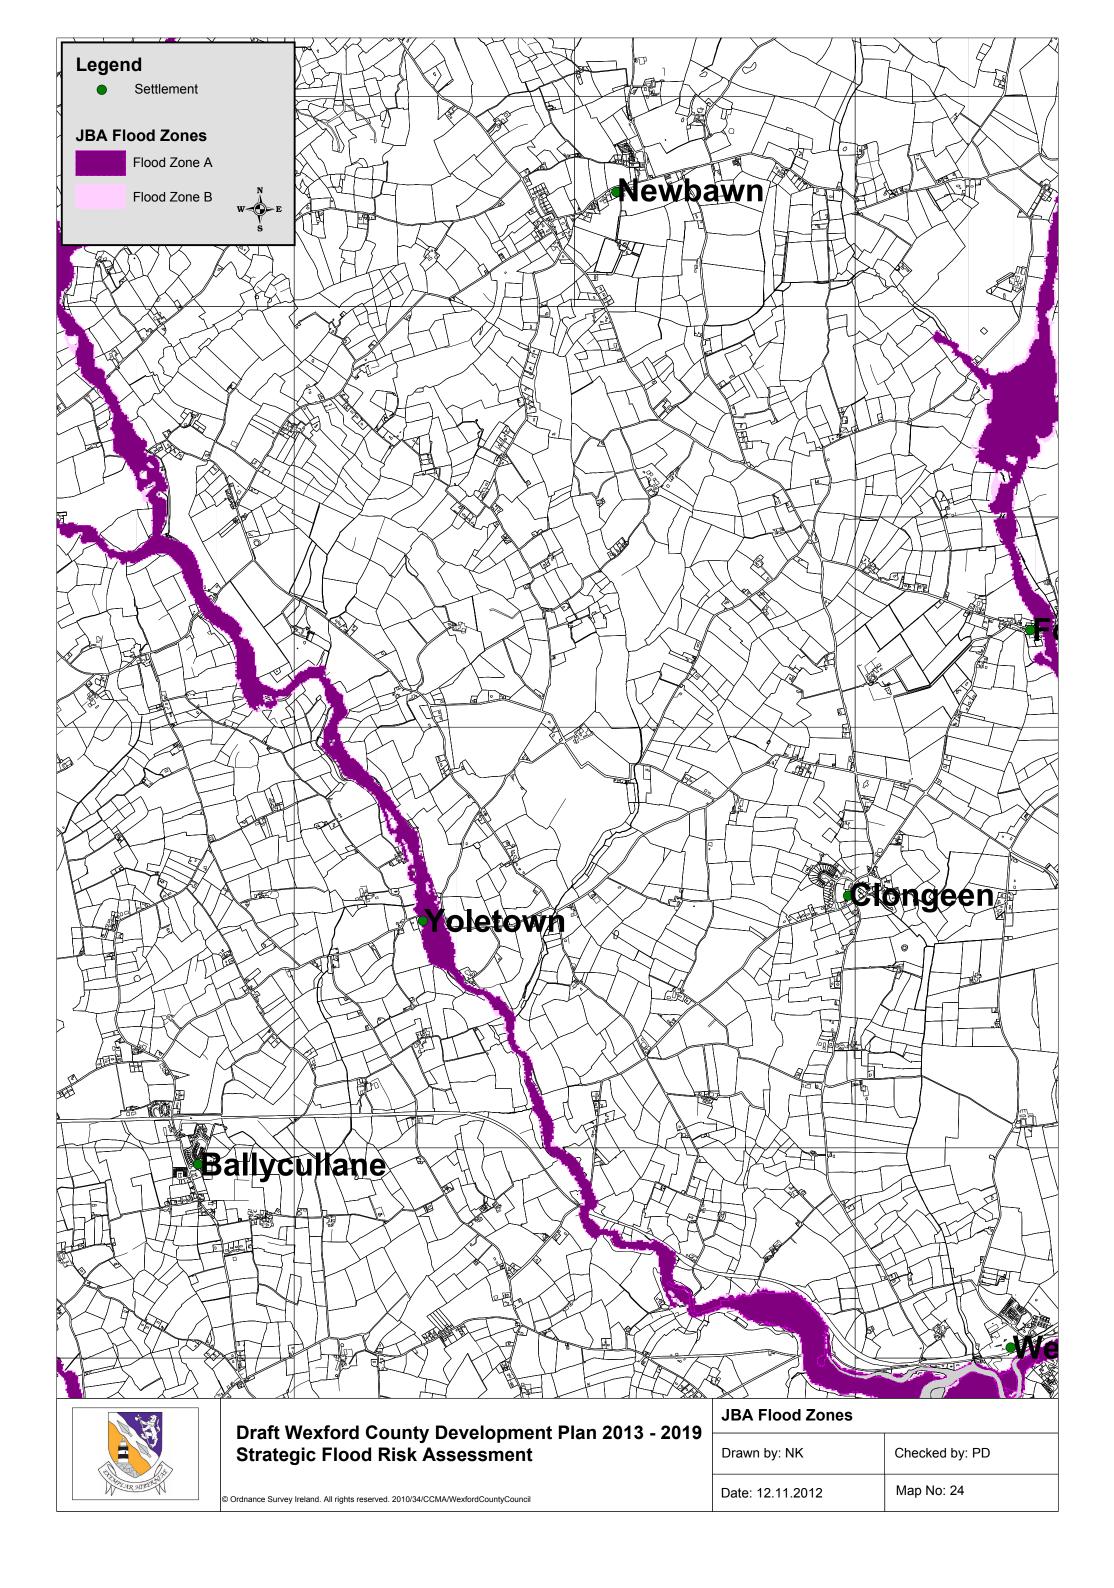

## Proposed Amendments to the Draft Wexford County Development Plan 2013-2019

Volume 7

Strategic Flood Risk Assessment

Appendix A

JBA Flood Zone Maps

November 2012

| JBA Flood Zones  |                |
|------------------|----------------|
| Drawn by: NK     | Checked by: PD |
| Date: 12.11.2012 | Map No: 1      |