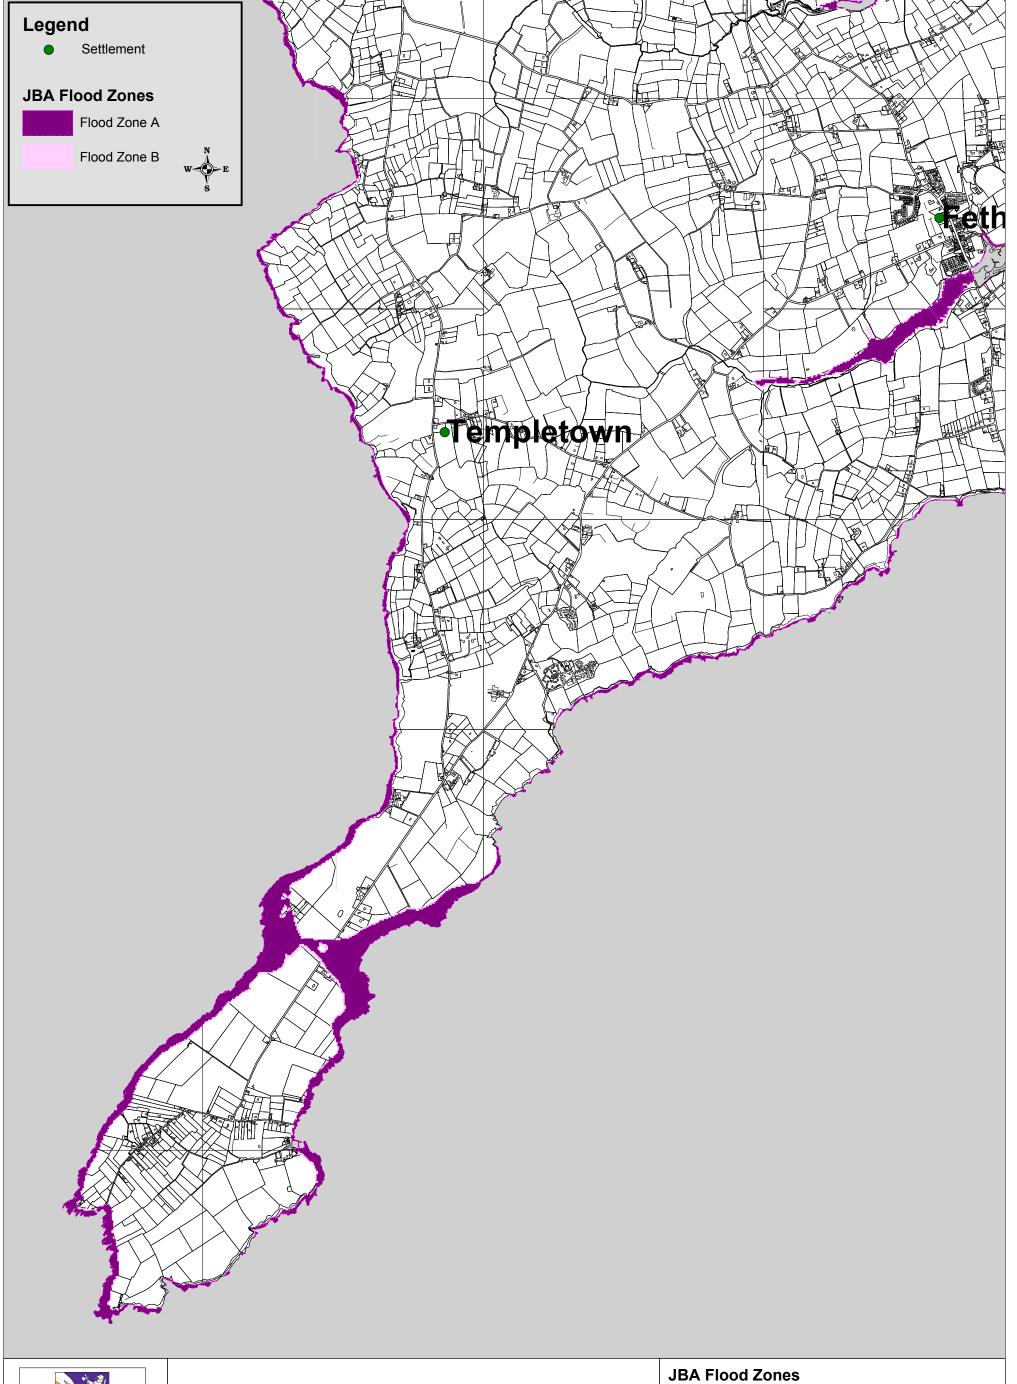

| JBA Flood Zones  |                |
|------------------|----------------|
| Drawn by: NK     | Checked by: PD |
| Date: 12.11.2012 | Map No: 23     |

© Ordnance Survey Ireland. All rights reserved. 2010/34/CCMA/WexfordCountyCouncil

© Ordnance Survey Ireland. All rights reserved. 2010/34/CCMA/WexfordCountyCouncil

| <b>.</b> | JBA Flood Zones  |                |
|----------|------------------|----------------|
| ,        | Drawn by: NK     | Checked by: PD |
|          | Date: 12.11.2012 | Map No: 48     |