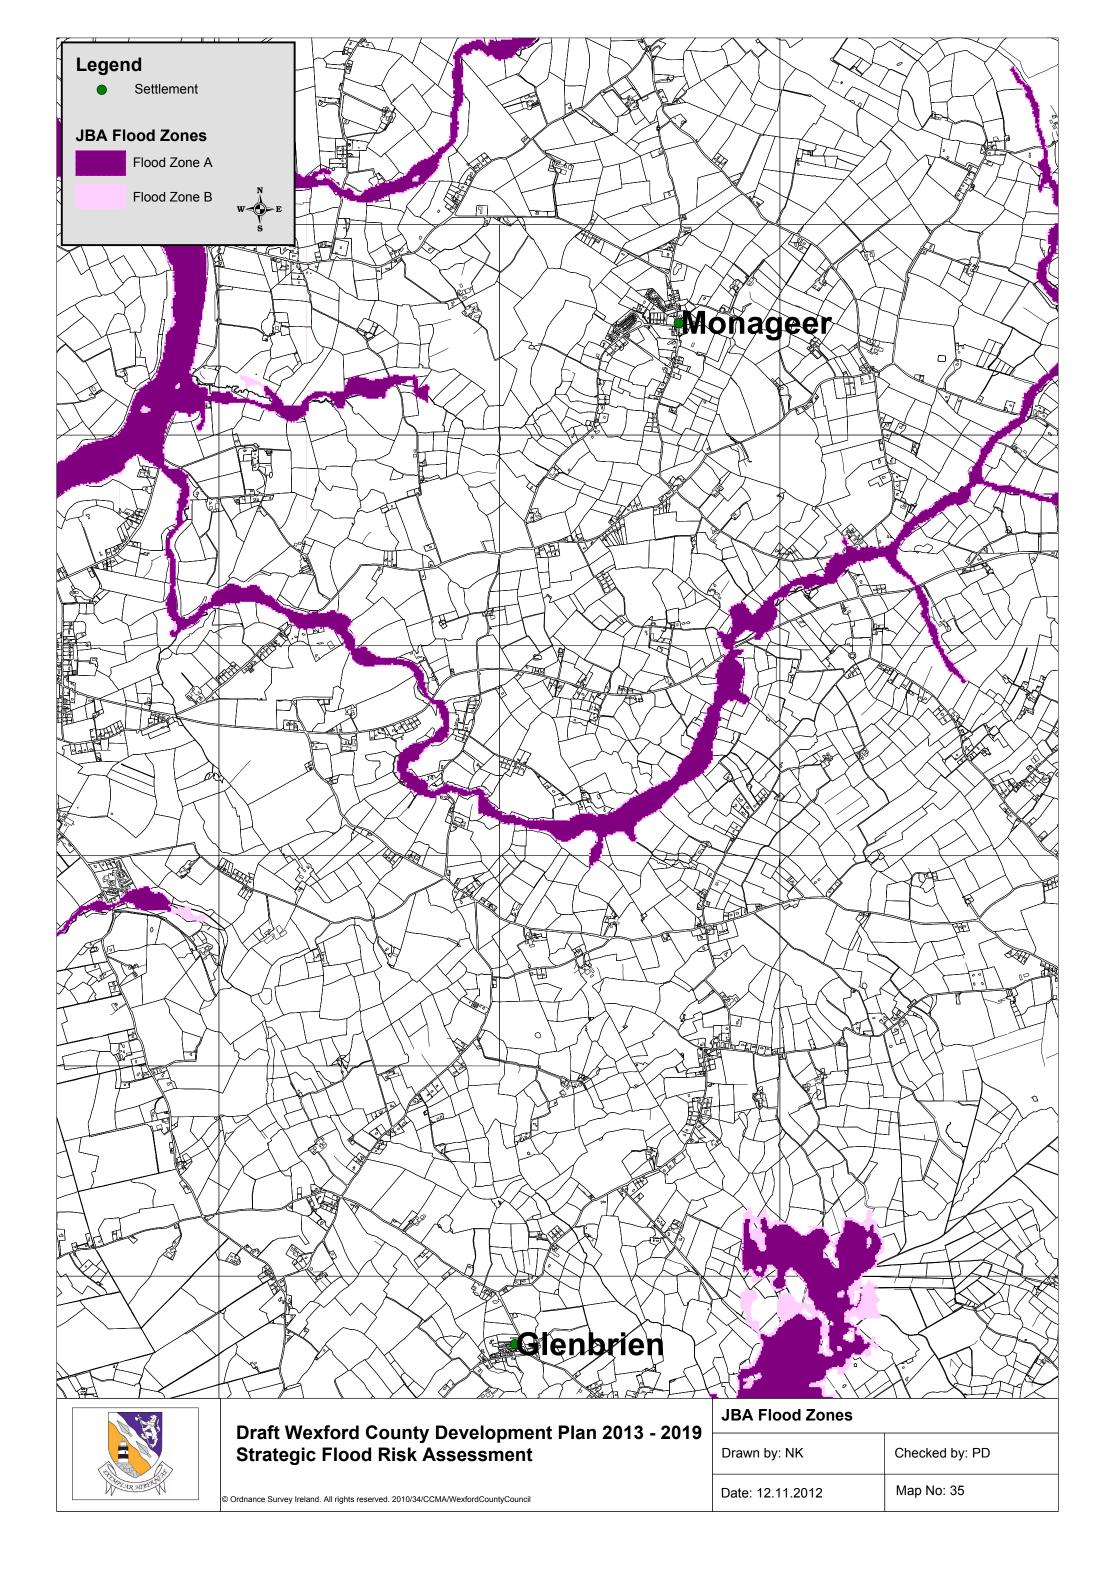

-------|
| , | Drawn by: NK     | Checked by: PD |
|   | Date: 12.11.2012 | Map No: 6      |









| JBA Flood Zones  |                |
|------------------|----------------|
| Drawn by: NK     | Checked by: PD |
| Date: 12.11.2012 | Map No: 9      |





























|   | JBA Flood Zones  |                |
|---|------------------|----------------|
| , | Drawn by: NK     | Checked by: PD |
|   | Date: 12.11.2012 | Map No: 22     |





| 2 | JBA Flood Zones  |                |
|---|------------------|----------------|
| , | Drawn by: NK     | Checked by: PD |
|   | Date: 12.11.2012 | Map No: 23     |

| JBA Flood Zones  |                |
|------------------|----------------|
| Drawn by: NK     | Checked by: PD |
| Date: 12.11.2012 | Map No: 23     |

















































© Ordnance Survey Ireland. All rights reserved. 2010/34/CCMA/WexfordCountyCouncil





© Ordnance Survey Ireland. All rights reserved. 2010/34/CCMA/WexfordCountyCouncil

| <b>.</b> | JBA Flood Zones  |                |
|----------|------------------|----------------|
| ,        | Drawn by: NK     | Checked by: PD |
|          | Date: 12.11.2012 | Map No: 48     |











**Strategic Flood Risk Assessment** 

© Ordnance Survey Ireland. All rights reserved. 2010/34/CCMA/WexfordCountyCouncil

|  | Drawn by: NK     | Checked by: PD |  |
|--|------------------|----------------|--|
|  | Date: 12 11 2012 | Man No: 52     |  |