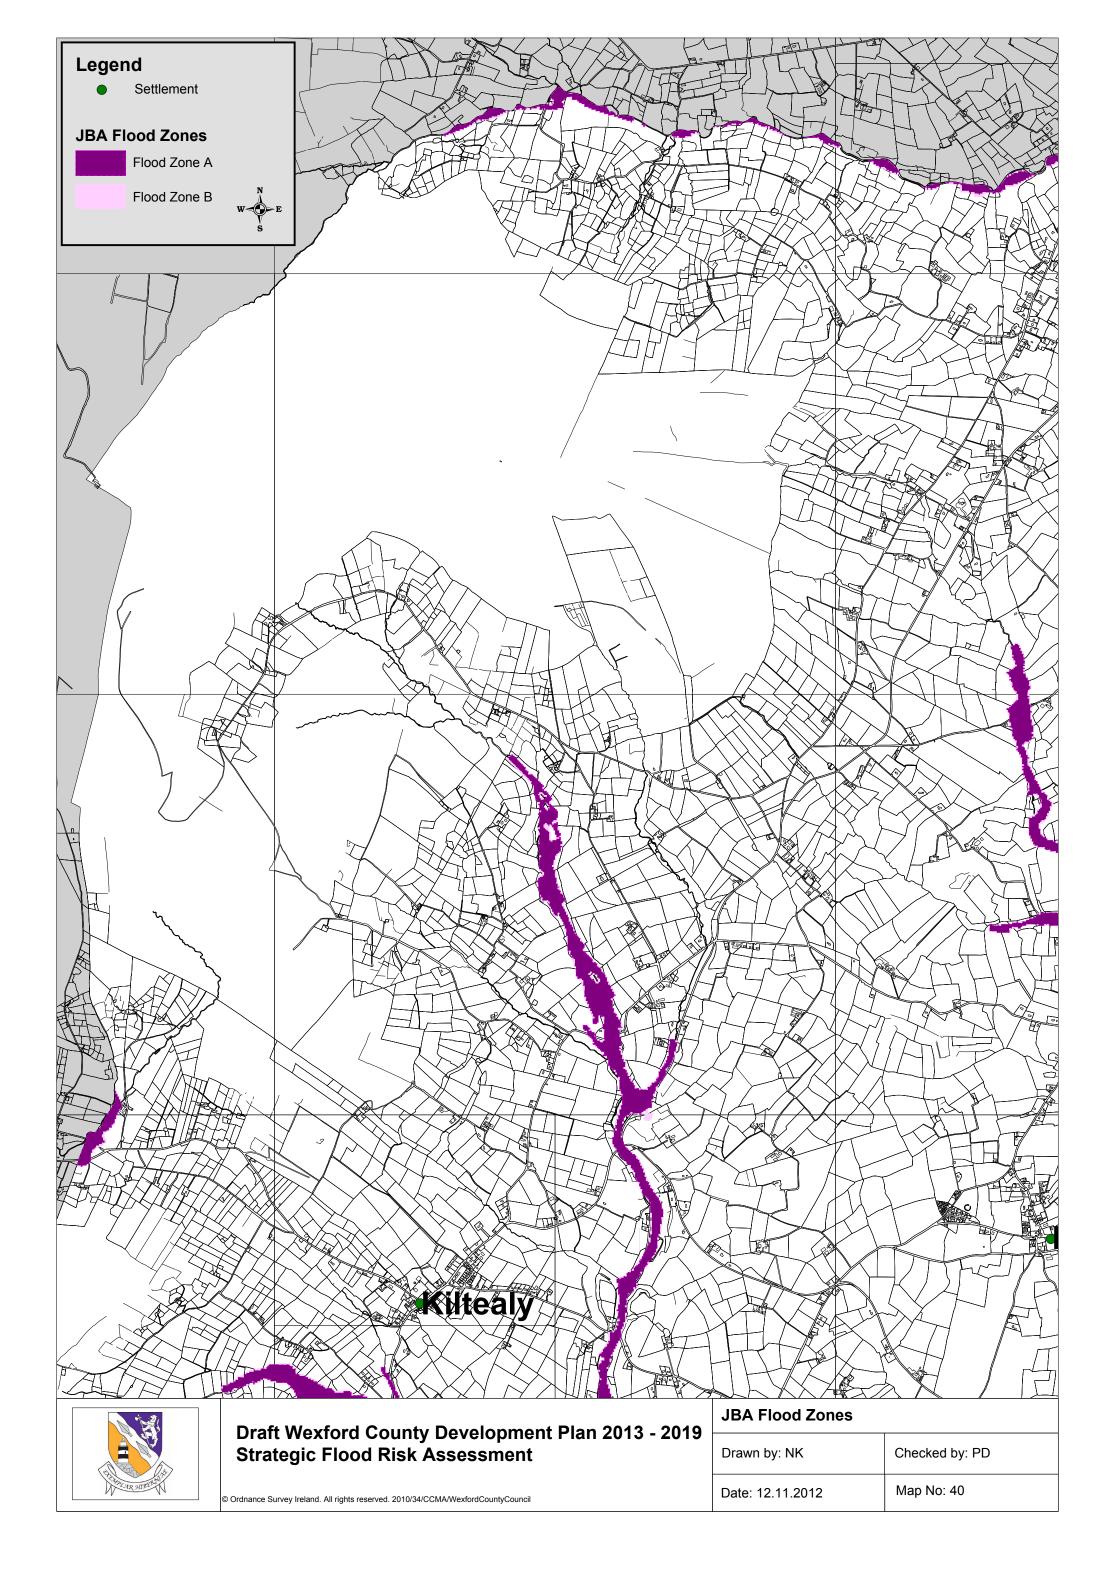

, | Drawn by: NK     | Checked by: PD |
|   | Date: 12.11.2012 | Map No: 6      |









| JBA Flood Zones  |                |
|------------------|----------------|
| Drawn by: NK     | Checked by: PD |
| Date: 12.11.2012 | Map No: 9      |





























|   | JBA Flood Zones  |                |
|---|------------------|----------------|
| , | Drawn by: NK     | Checked by: PD |
|   | Date: 12.11.2012 | Map No: 22     |





| 2 | JBA Flood Zones  |                |
|---|------------------|----------------|
| , | Drawn by: NK     | Checked by: PD |
|   | Date: 12.11.2012 | Map No: 23     |

| JBA Flood Zones  |                |
|------------------|----------------|
| Drawn by: NK     | Checked by: PD |
| Date: 12.11.2012 | Map No: 23     |

















































© Ordnance Survey Ireland. All rights reserved. 2010/34/CCMA/WexfordCountyCouncil





© Ordnance Survey Ireland. All rights reserved. 2010/34/CCMA/WexfordCountyCouncil

| <b>.</b> | JBA Flood Zones  |                |
|----------|------------------|----------------|
| ,        | Drawn by: NK     | Checked by: PD |
|          | Date: 12.11.2012 | Map No: 48     |











**Strategic Flood Risk Assessment** 

© Ordnance Survey Ireland. All rights reserved. 2010/34/CCMA/WexfordCountyCouncil

|  | Drawn by: NK     | Checked by: PD |  |
|--|------------------|----------------|--|
|  | Date: 12 11 2012 | Man No: 52     |  |