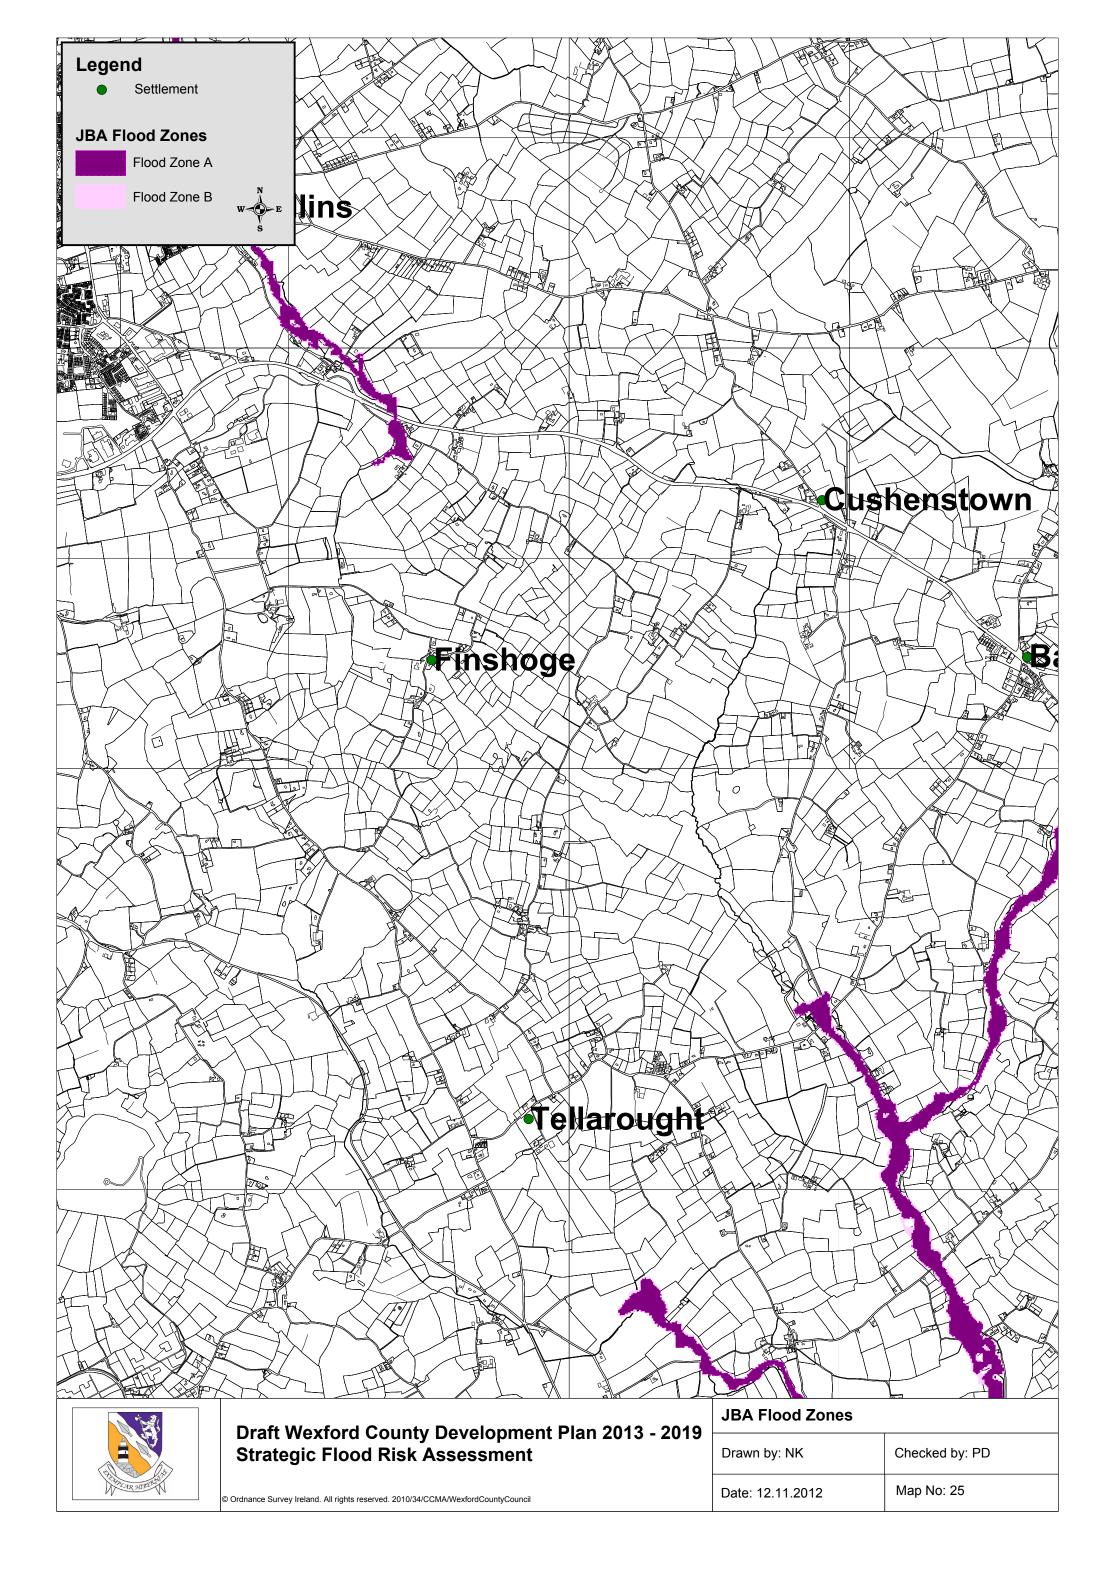

|   | JBA Flood Zones  |                |
|---|------------------|----------------|
| , | Drawn by: NK     | Checked by: PD |
|   | Date: 12.11.2012 | Map No: 22     |

| 2 | JBA Flood Zones  |                |
|---|------------------|----------------|
| , | Drawn by: NK     | Checked by: PD |
|   | Date: 12.11.2012 | Map No: 23     |