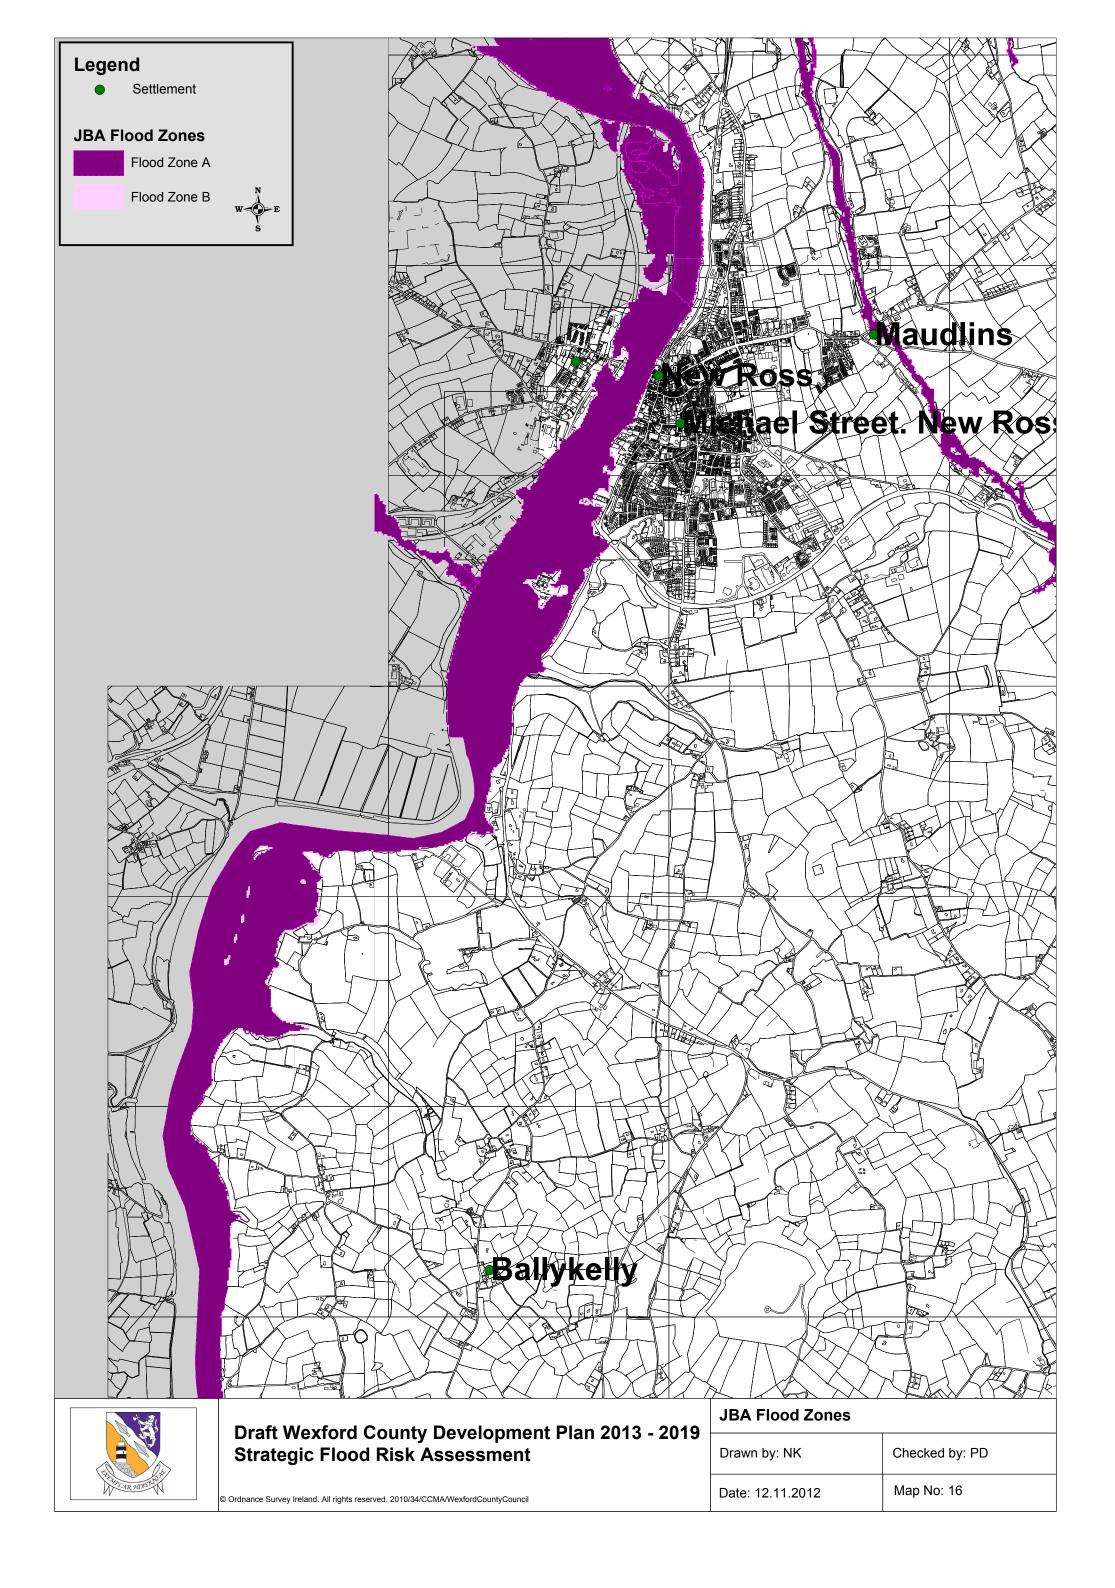

## Proposed Amendments to the Draft Wexford County Development Plan 2013-2019

Volume 7

Strategic Flood Risk Assessment

Appendix A

JBA Flood Zone Maps

November 2012

| JBA Flood Zones  |                |
|------------------|----------------|
| Drawn by: NK     | Checked by: PD |
| Date: 12.11.2012 | Map No: 1      |