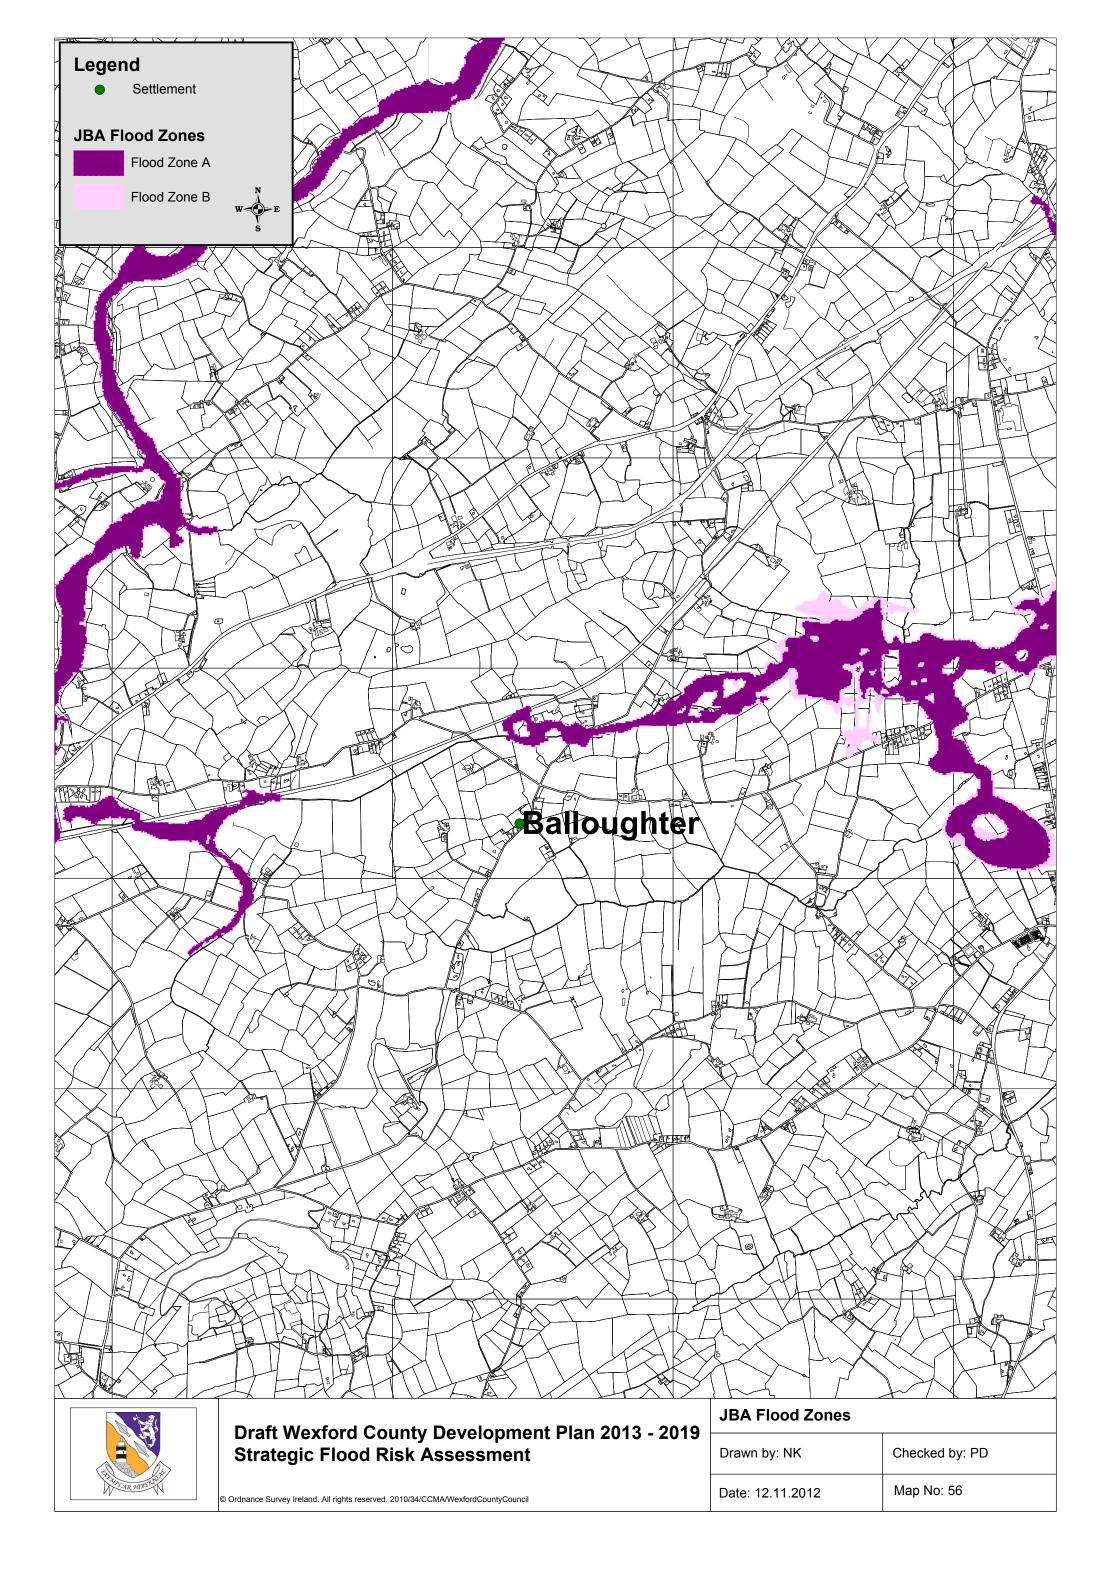

|------------------|----------------|
| Drawn by: NK     | Checked by: PD |
| Date: 12.11.2012 | Map No: 23     |

















































© Ordnance Survey Ireland. All rights reserved. 2010/34/CCMA/WexfordCountyCouncil





© Ordnance Survey Ireland. All rights reserved. 2010/34/CCMA/WexfordCountyCouncil

| <b>.</b> | JBA Flood Zones  |                |
|----------|------------------|----------------|
| ,        | Drawn by: NK     | Checked by: PD |
|          | Date: 12.11.2012 | Map No: 48     |











**Strategic Flood Risk Assessment** 

© Ordnance Survey Ireland. All rights reserved. 2010/34/CCMA/WexfordCountyCouncil

|  | Drawn by: NK     | Checked by: PD |  |
|--|------------------|----------------|--|
|  | Date: 12 11 2012 | Man No: 52     |  |