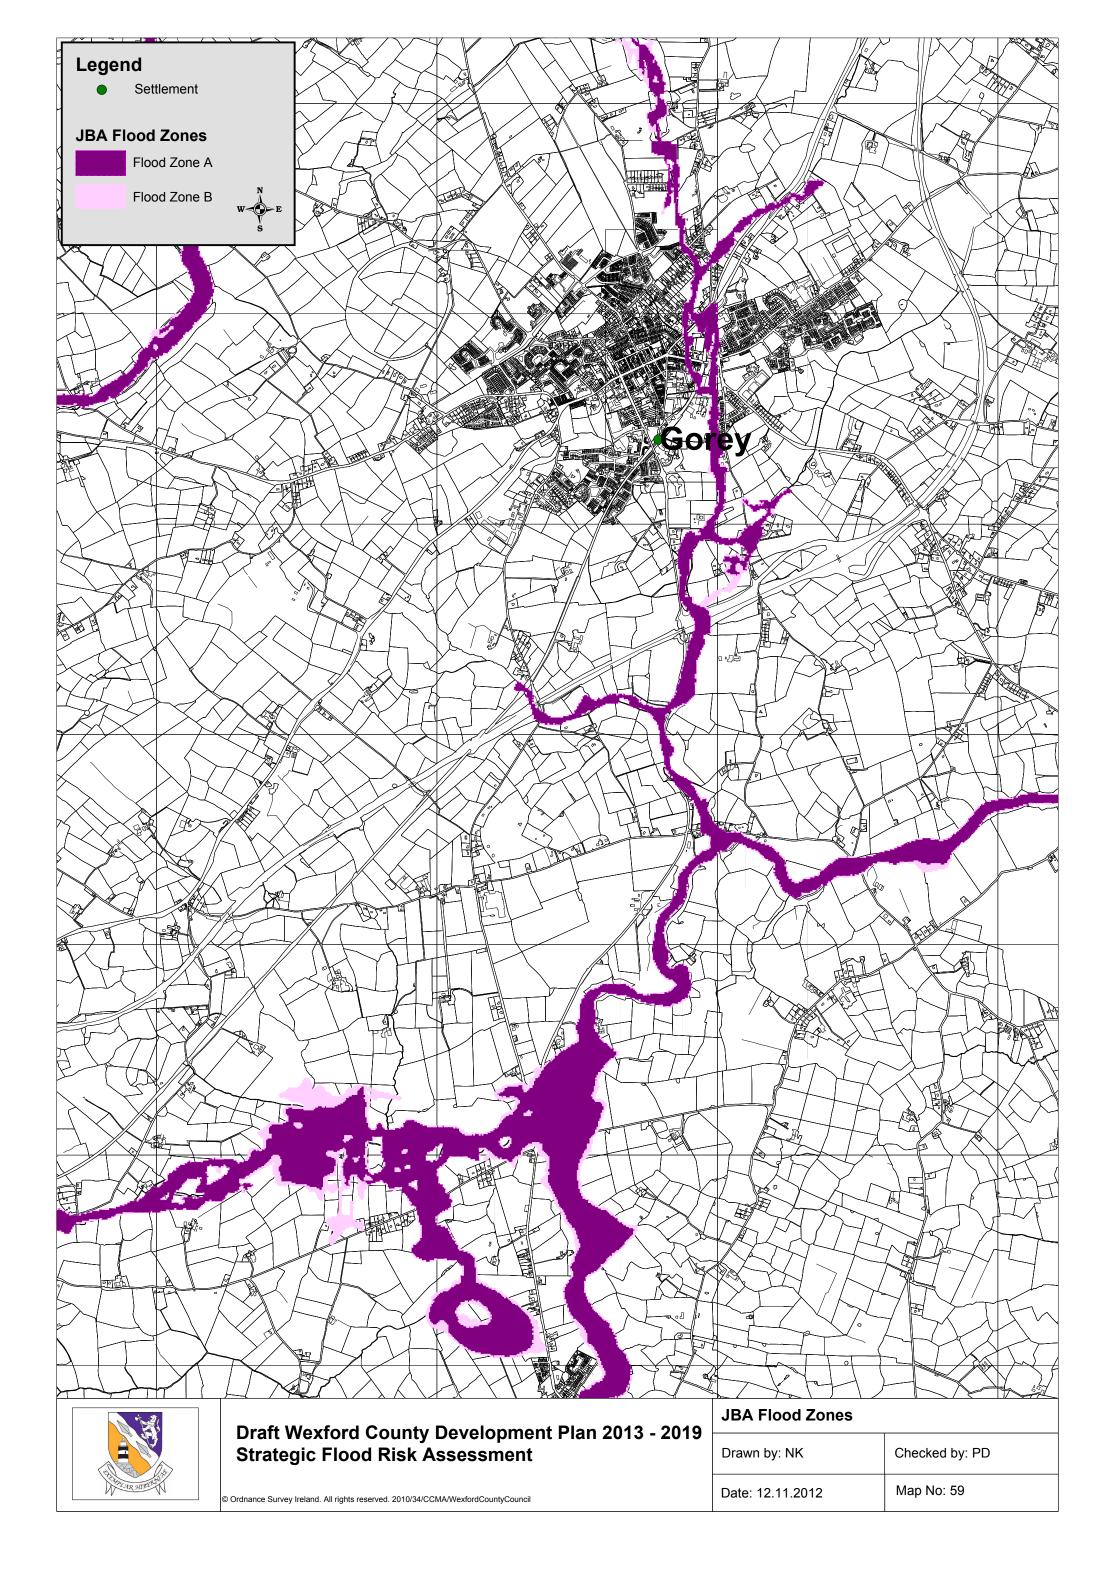

**Strategic Flood Risk Assessment** 

© Ordnance Survey Ireland. All rights reserved. 2010/34/CCMA/WexfordCountyCouncil

|  | Drawn by: NK     | Checked by: PD |  |
|--|------------------|----------------|--|
|  | Date: 12 11 2012 | Man No: 52     |  |