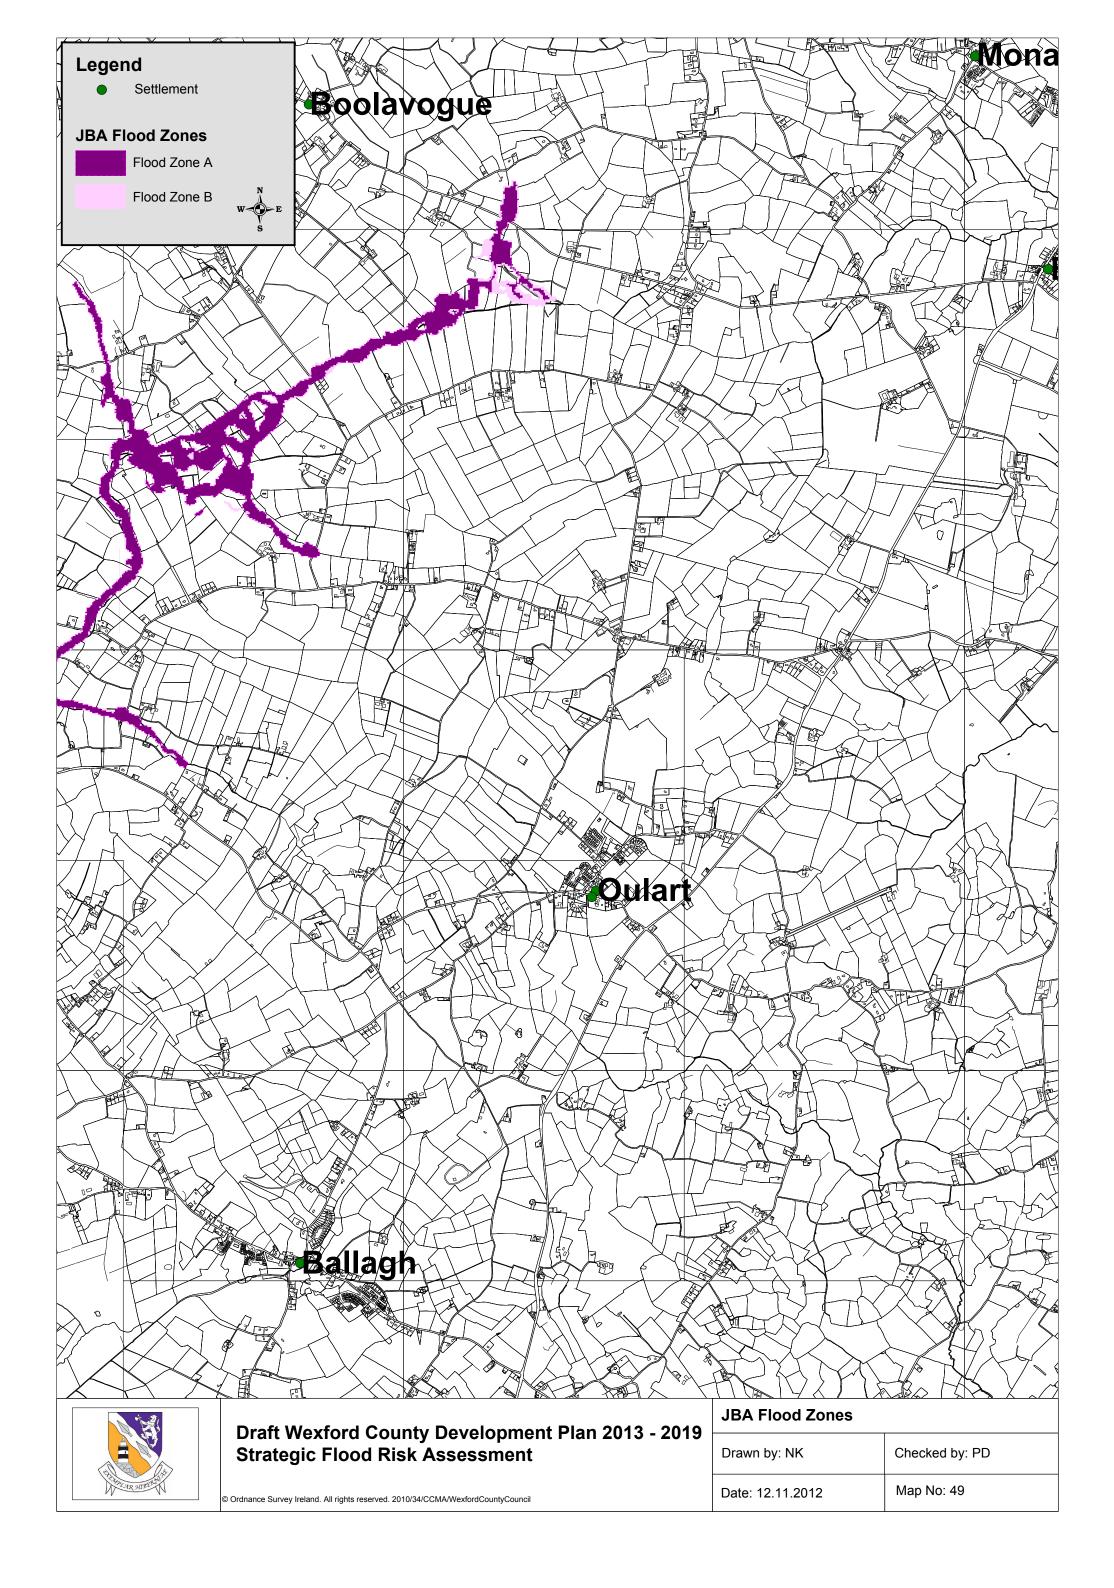

© Ordnance Survey Ireland. All rights reserved. 2010/34/CCMA/WexfordCountyCouncil

| <b>.</b> | JBA Flood Zones  |                |
|----------|------------------|----------------|
| ,        | Drawn by: NK     | Checked by: PD |
|          | Date: 12.11.2012 | Map No: 48     |