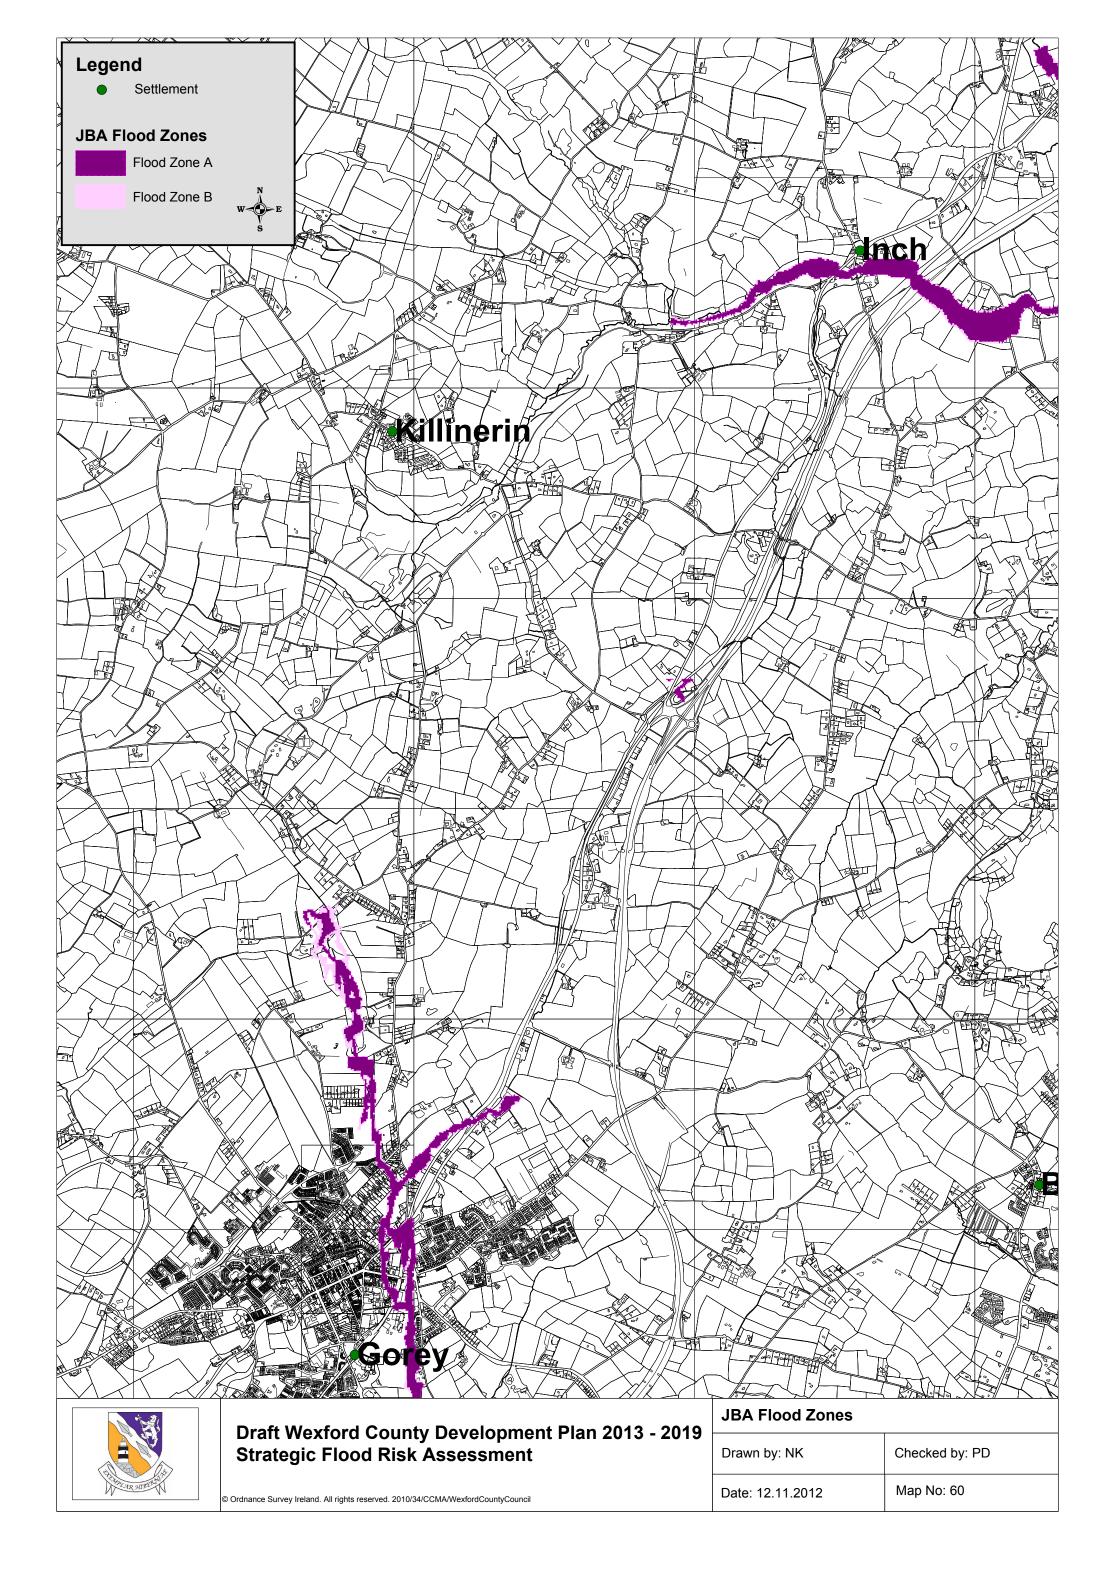

-----------|----------------|
| Drawn by: NK     | Checked by: PD |
| Date: 12.11.2012 | Map No: 23     |

















































© Ordnance Survey Ireland. All rights reserved. 2010/34/CCMA/WexfordCountyCouncil





© Ordnance Survey Ireland. All rights reserved. 2010/34/CCMA/WexfordCountyCouncil

| <b>.</b> | JBA Flood Zones  |                |
|----------|------------------|----------------|
| ,        | Drawn by: NK     | Checked by: PD |
|          | Date: 12.11.2012 | Map No: 48     |











**Strategic Flood Risk Assessment** 

© Ordnance Survey Ireland. All rights reserved. 2010/34/CCMA/WexfordCountyCouncil

|  | Drawn by: NK     | Checked by: PD |  |
|--|------------------|----------------|--|
|  | Date: 12 11 2012 | Man No: 52     |  |