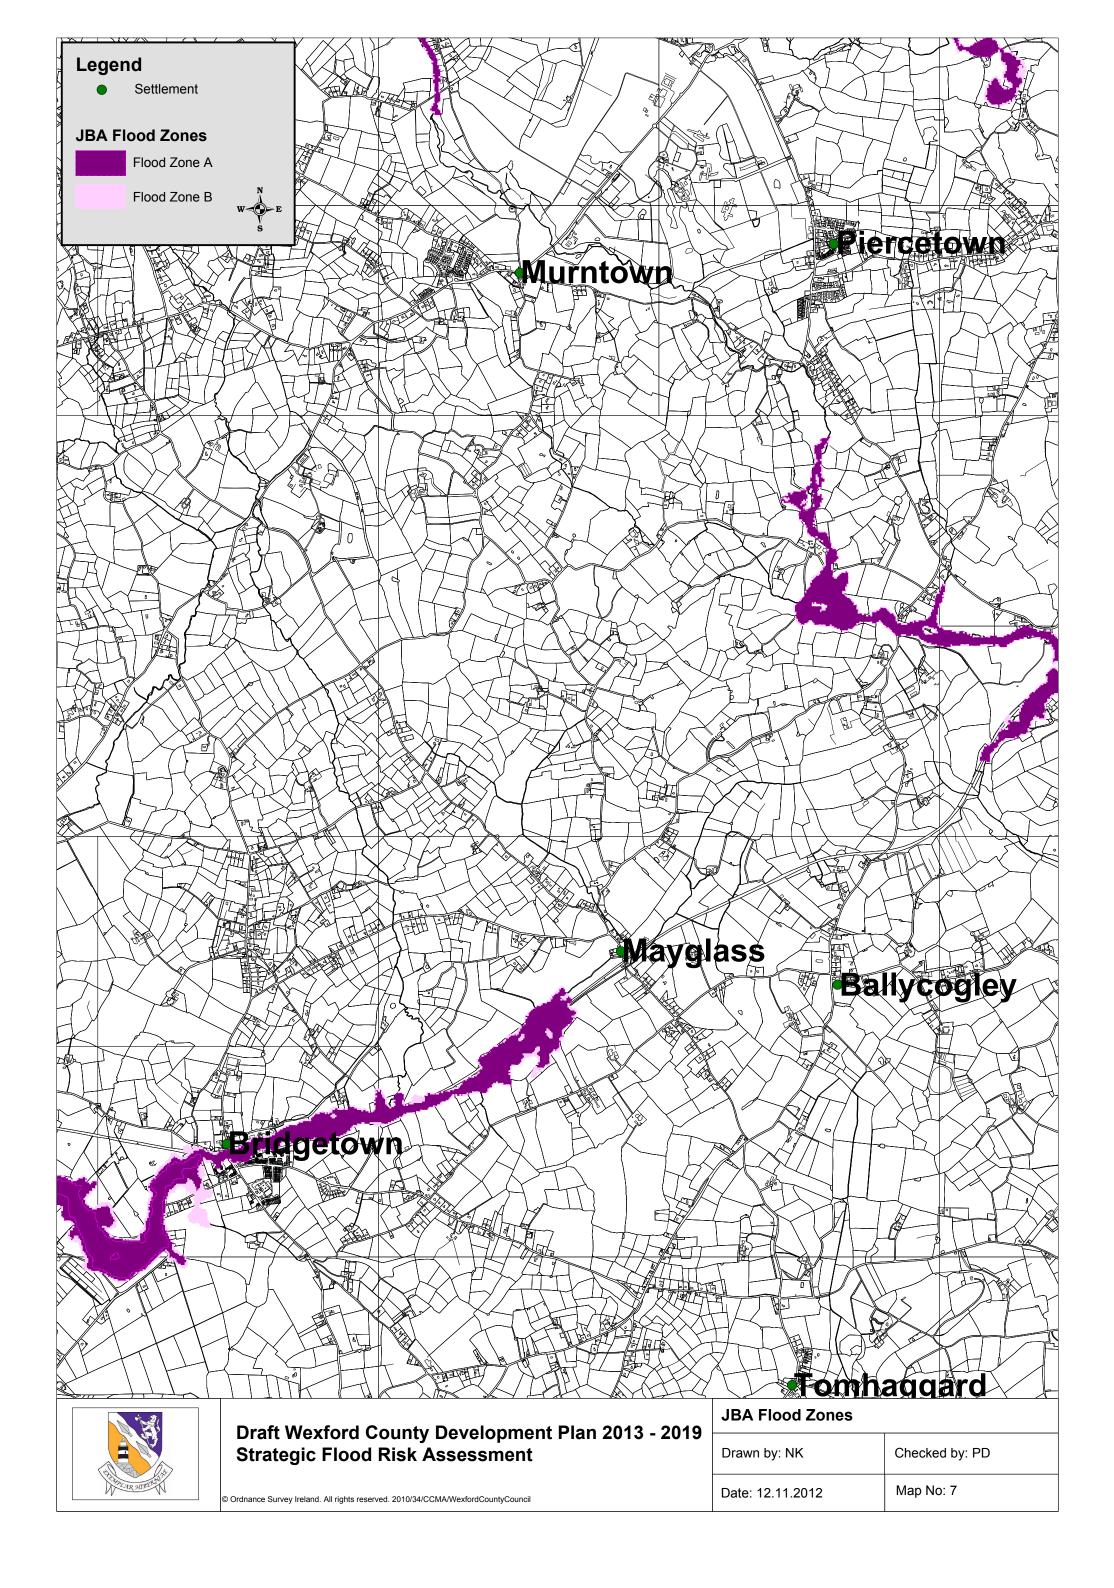

## Proposed Amendments to the Draft Wexford County Development Plan 2013-2019

Volume 7

Strategic Flood Risk Assessment

Appendix A

JBA Flood Zone Maps

November 2012

| JBA Flood Zones  |                |
|------------------|----------------|
| Drawn by: NK     | Checked by: PD |
| Date: 12.11.2012 | Map No: 1      |