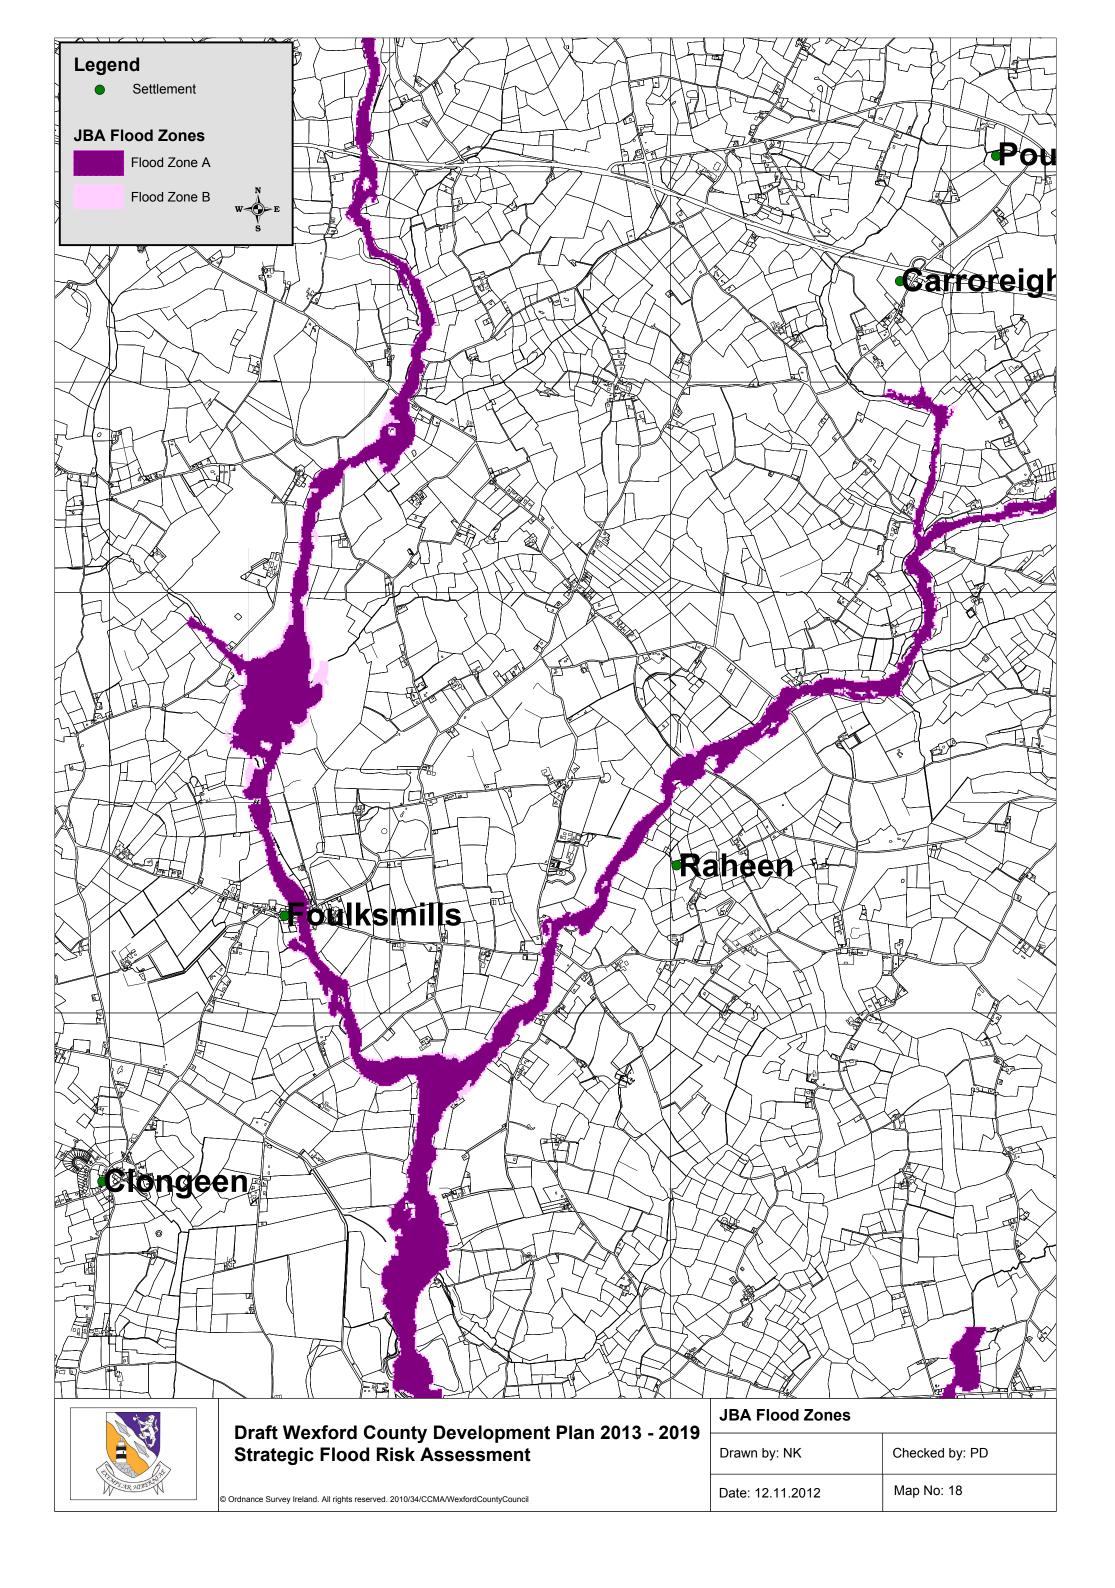

## Proposed Amendments to the Draft Wexford County Development Plan 2013-2019

Volume 7

Strategic Flood Risk Assessment

Appendix A

JBA Flood Zone Maps

November 2012

| JBA Flood Zones  |                |
|------------------|----------------|
| Drawn by: NK     | Checked by: PD |
| Date: 12.11.2012 | Map No: 1      |