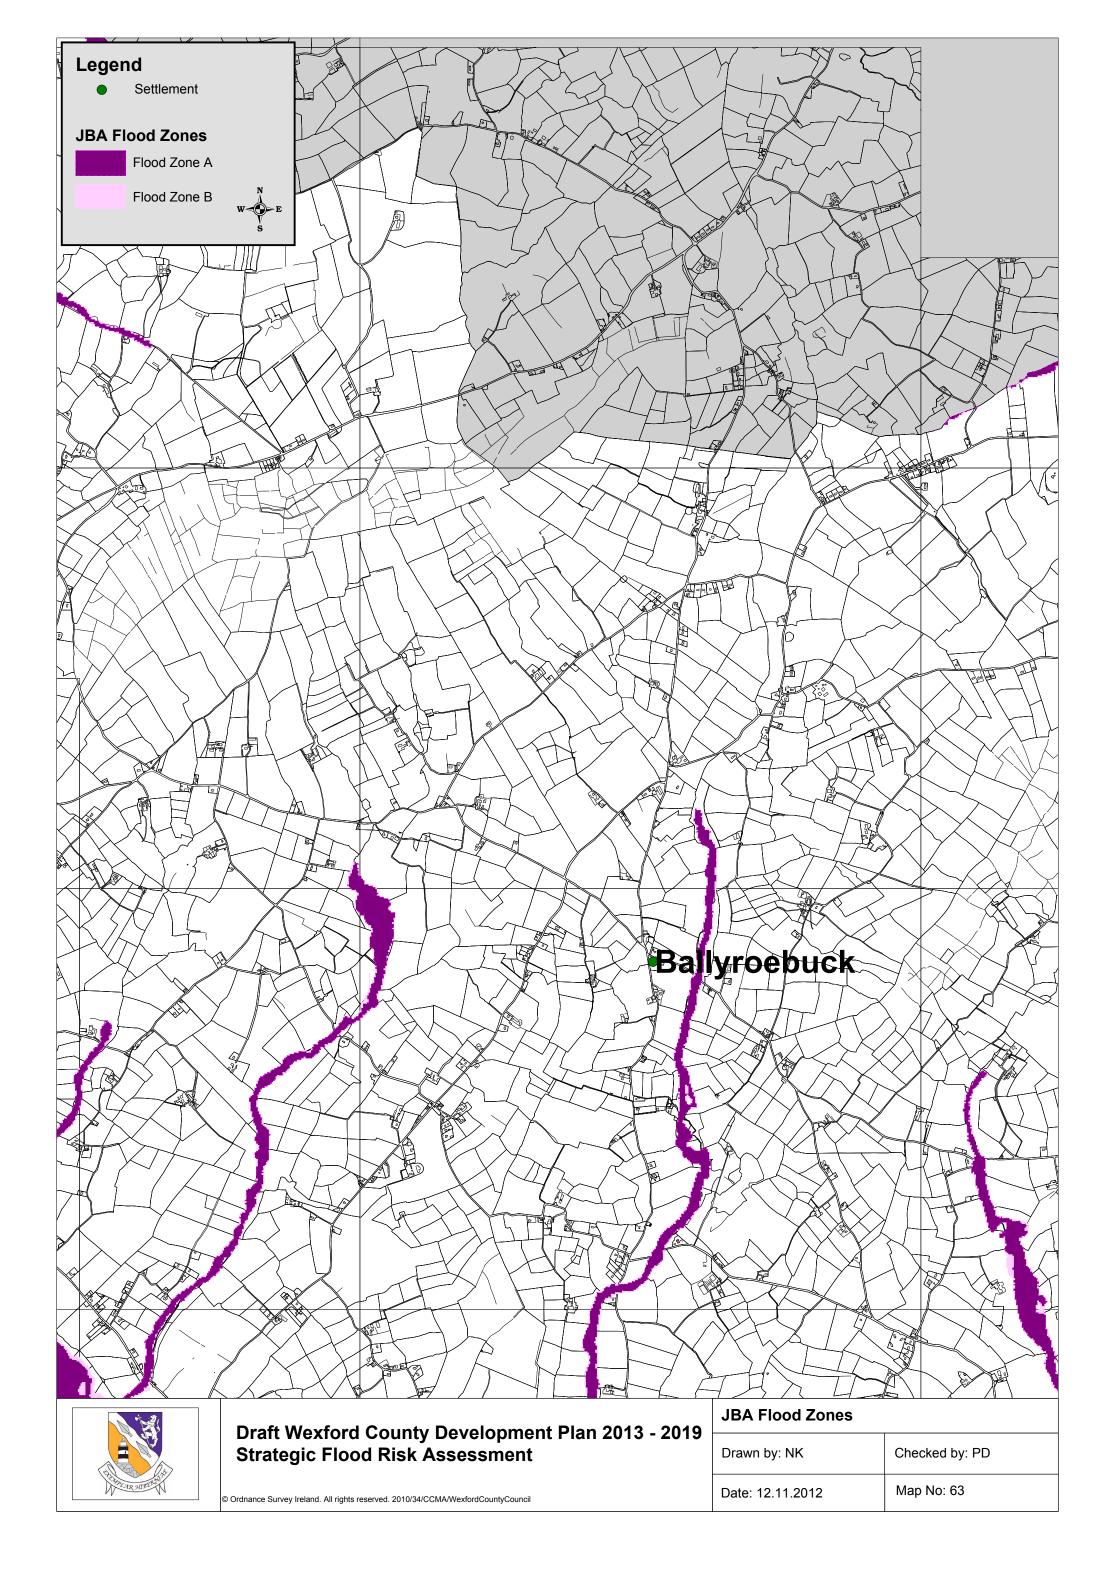

**Strategic Flood Risk Assessment** 

© Ordnance Survey Ireland. All rights reserved. 2010/34/CCMA/WexfordCountyCouncil

|  | Drawn by: NK     | Checked by: PD |  |
|--|------------------|----------------|--|
|  | Date: 12 11 2012 | Man No: 52     |  |