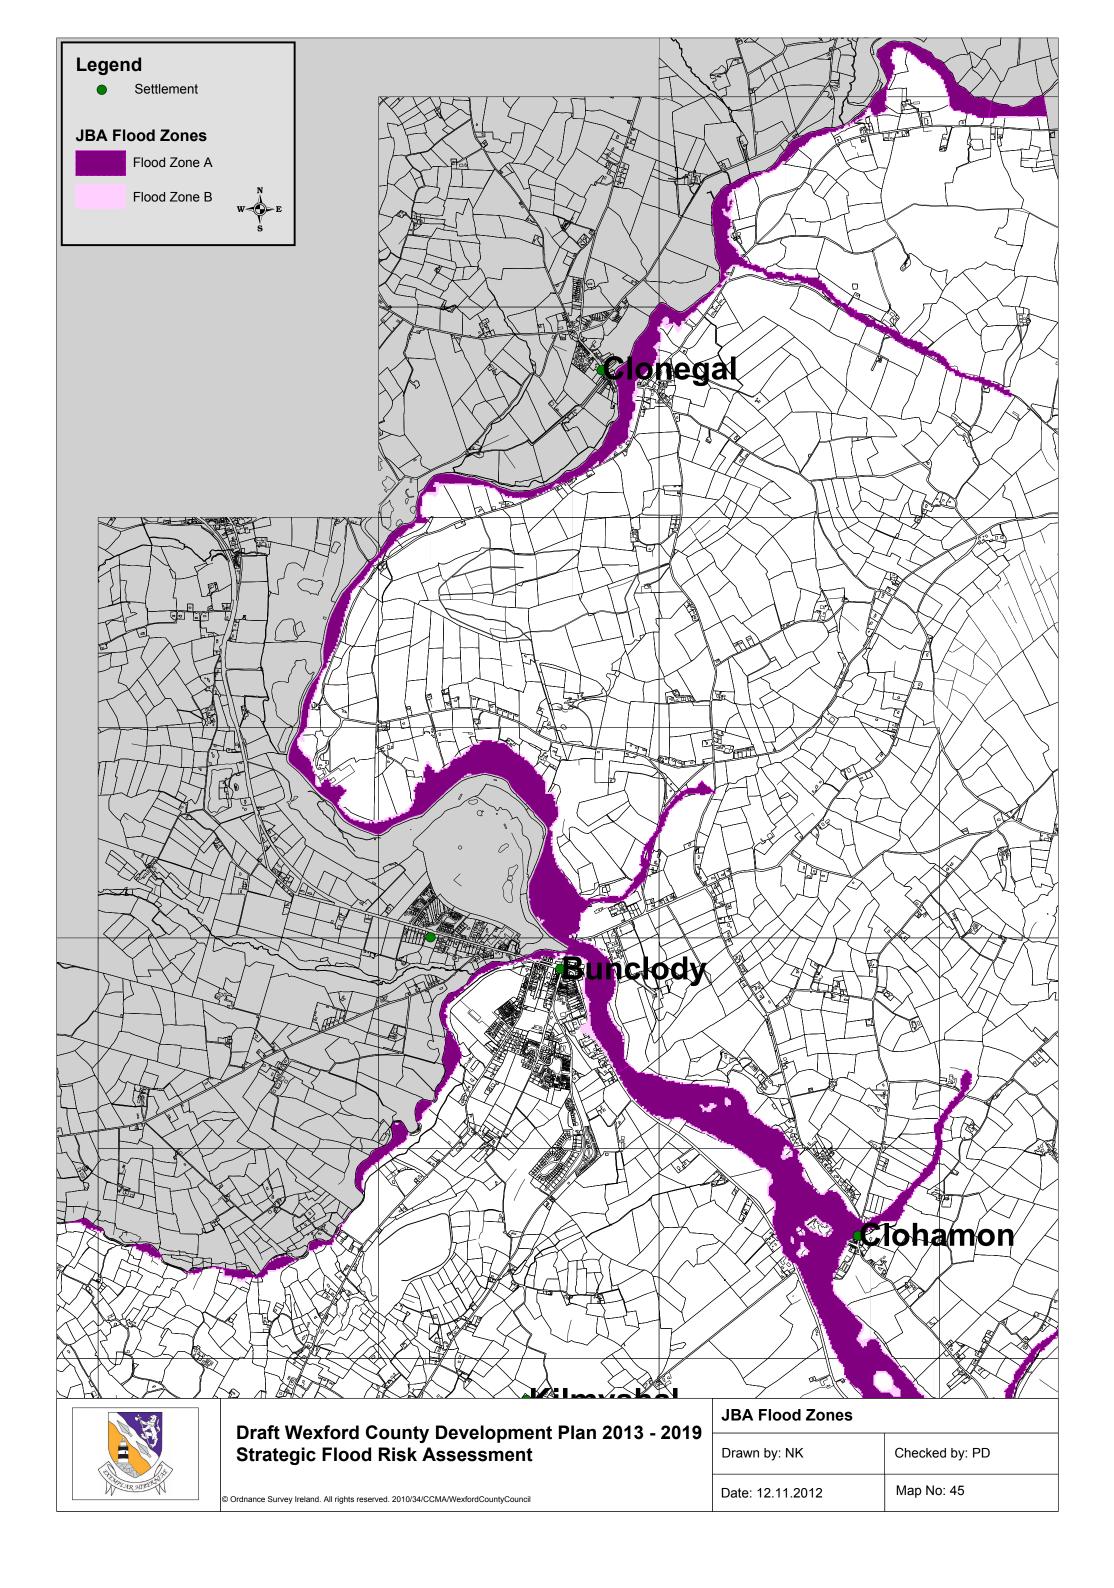

by: NK     | Checked by: PD |
|   | Date: 12.11.2012 | Map No: 6      |









| JBA Flood Zones  |                |
|------------------|----------------|
| Drawn by: NK     | Checked by: PD |
| Date: 12.11.2012 | Map No: 9      |





























|   | JBA Flood Zones  |                |
|---|------------------|----------------|
| , | Drawn by: NK     | Checked by: PD |
|   | Date: 12.11.2012 | Map No: 22     |





| 2 | JBA Flood Zones  |                |
|---|------------------|----------------|
| , | Drawn by: NK     | Checked by: PD |
|   | Date: 12.11.2012 | Map No: 23     |

| JBA Flood Zones  |                |
|------------------|----------------|
| Drawn by: NK     | Checked by: PD |
| Date: 12.11.2012 | Map No: 23     |

















































© Ordnance Survey Ireland. All rights reserved. 2010/34/CCMA/WexfordCountyCouncil





© Ordnance Survey Ireland. All rights reserved. 2010/34/CCMA/WexfordCountyCouncil

| <b>.</b> | JBA Flood Zones  |                |
|----------|------------------|----------------|
| ,        | Drawn by: NK     | Checked by: PD |
|          | Date: 12.11.2012 | Map No: 48     |











**Strategic Flood Risk Assessment** 

© Ordnance Survey Ireland. All rights reserved. 2010/34/CCMA/WexfordCountyCouncil

|  | Drawn by: NK     | Checked by: PD |  |
|--|------------------|----------------|--|
|  | Date: 12 11 2012 | Man No: 52     |  |