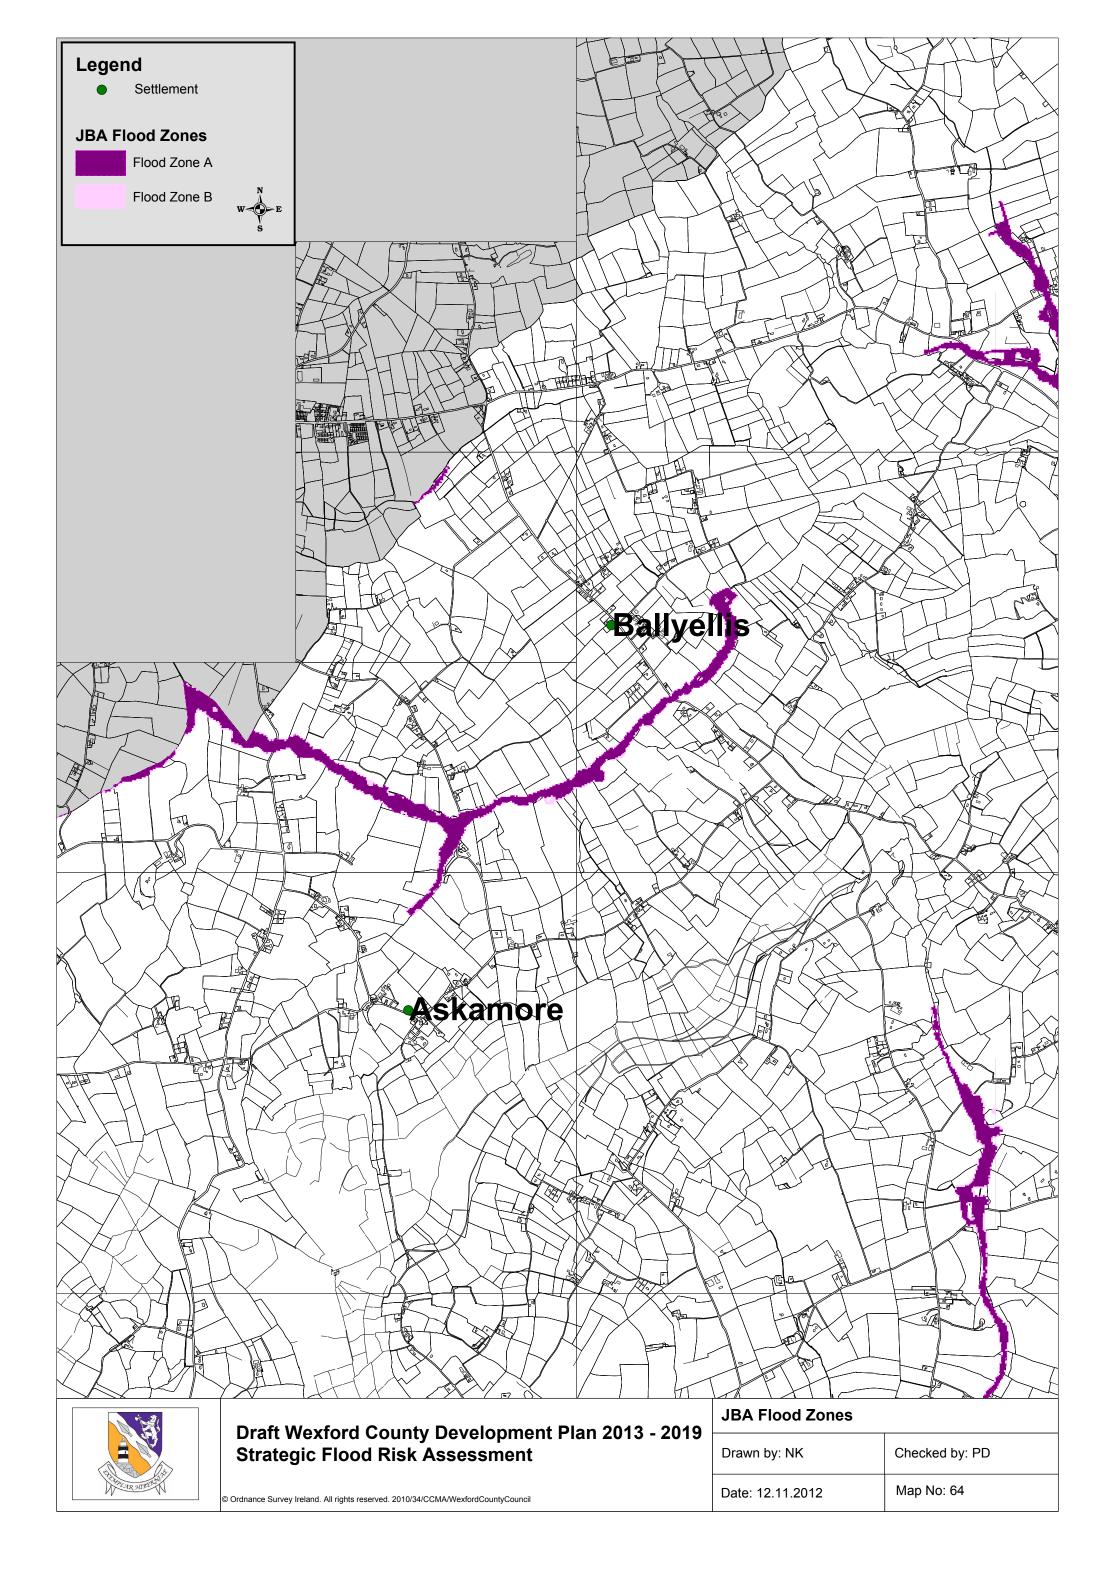

---|----------------|
| Drawn by: NK     | Checked by: PD |
| Date: 12.11.2012 | Map No: 23     |

















































© Ordnance Survey Ireland. All rights reserved. 2010/34/CCMA/WexfordCountyCouncil





© Ordnance Survey Ireland. All rights reserved. 2010/34/CCMA/WexfordCountyCouncil

| <b>.</b> | JBA Flood Zones  |                |
|----------|------------------|----------------|
| ,        | Drawn by: NK     | Checked by: PD |
|          | Date: 12.11.2012 | Map No: 48     |











**Strategic Flood Risk Assessment** 

© Ordnance Survey Ireland. All rights reserved. 2010/34/CCMA/WexfordCountyCouncil

|  | Drawn by: NK     | Checked by: PD |  |
|--|------------------|----------------|--|
|  | Date: 12 11 2012 | Man No: 52     |  |