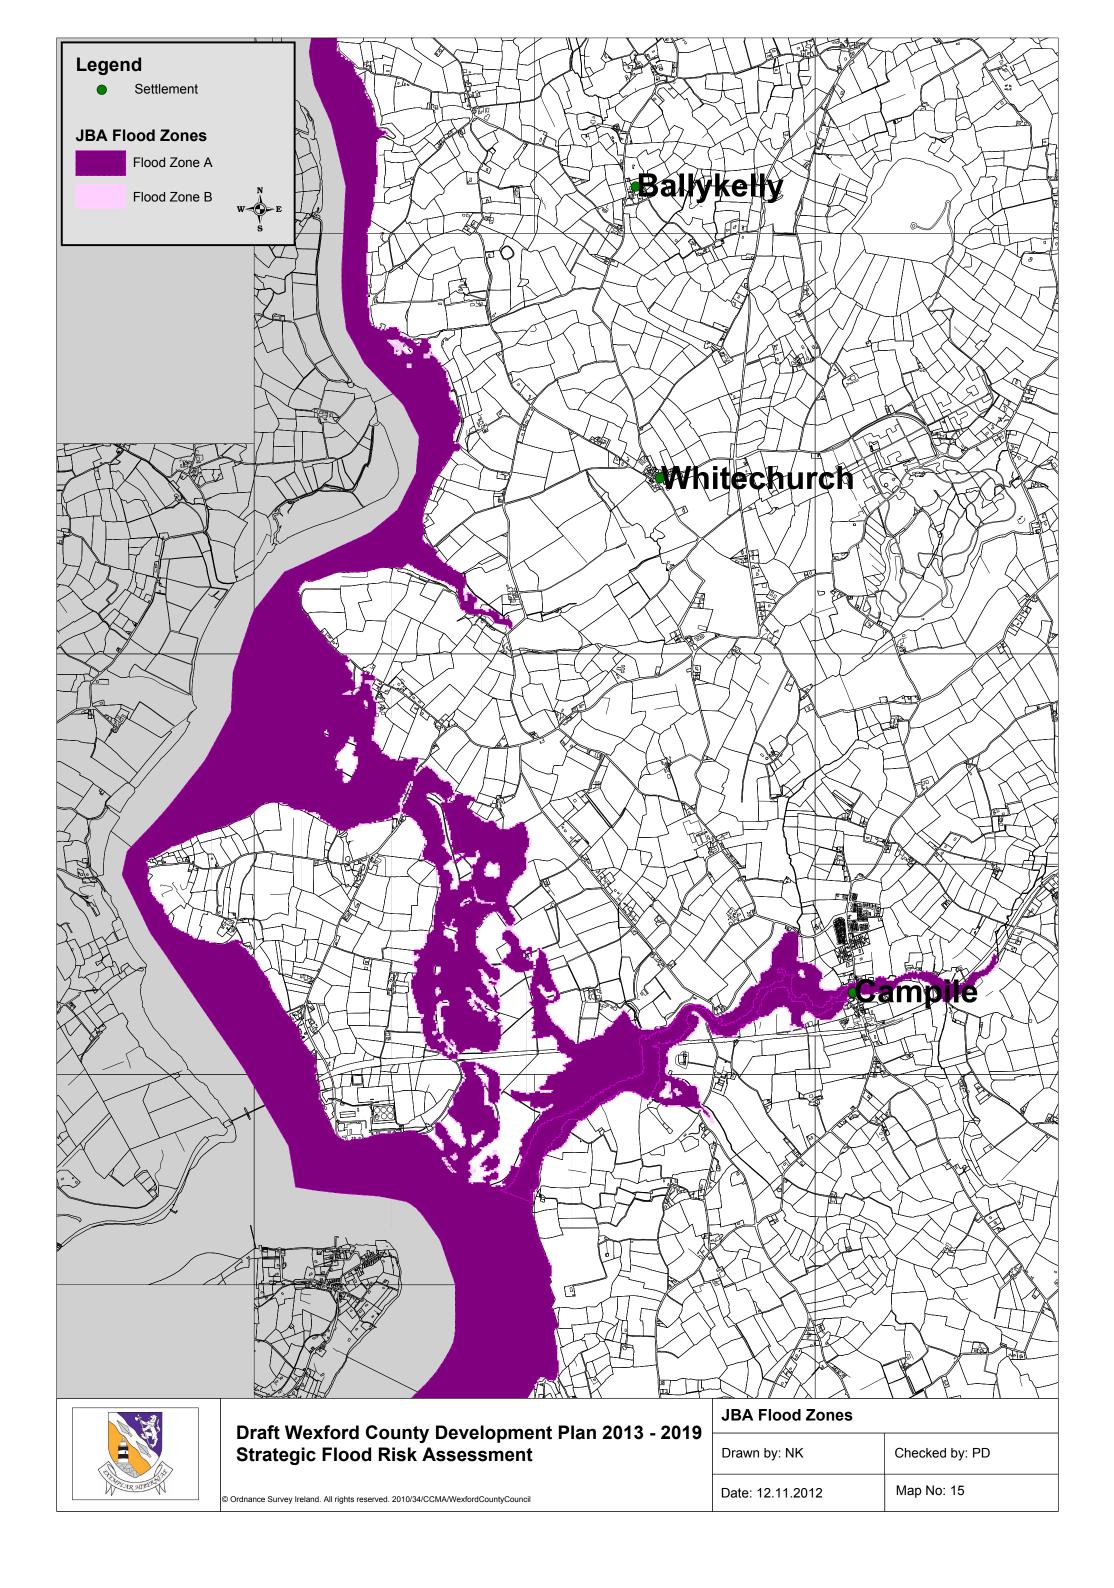

## Proposed Amendments to the Draft Wexford County Development Plan 2013-2019

Volume 7

Strategic Flood Risk Assessment

Appendix A

JBA Flood Zone Maps

November 2012

| JBA Flood Zones  |                |
|------------------|----------------|
| Drawn by: NK     | Checked by: PD |
| Date: 12.11.2012 | Map No: 1      |