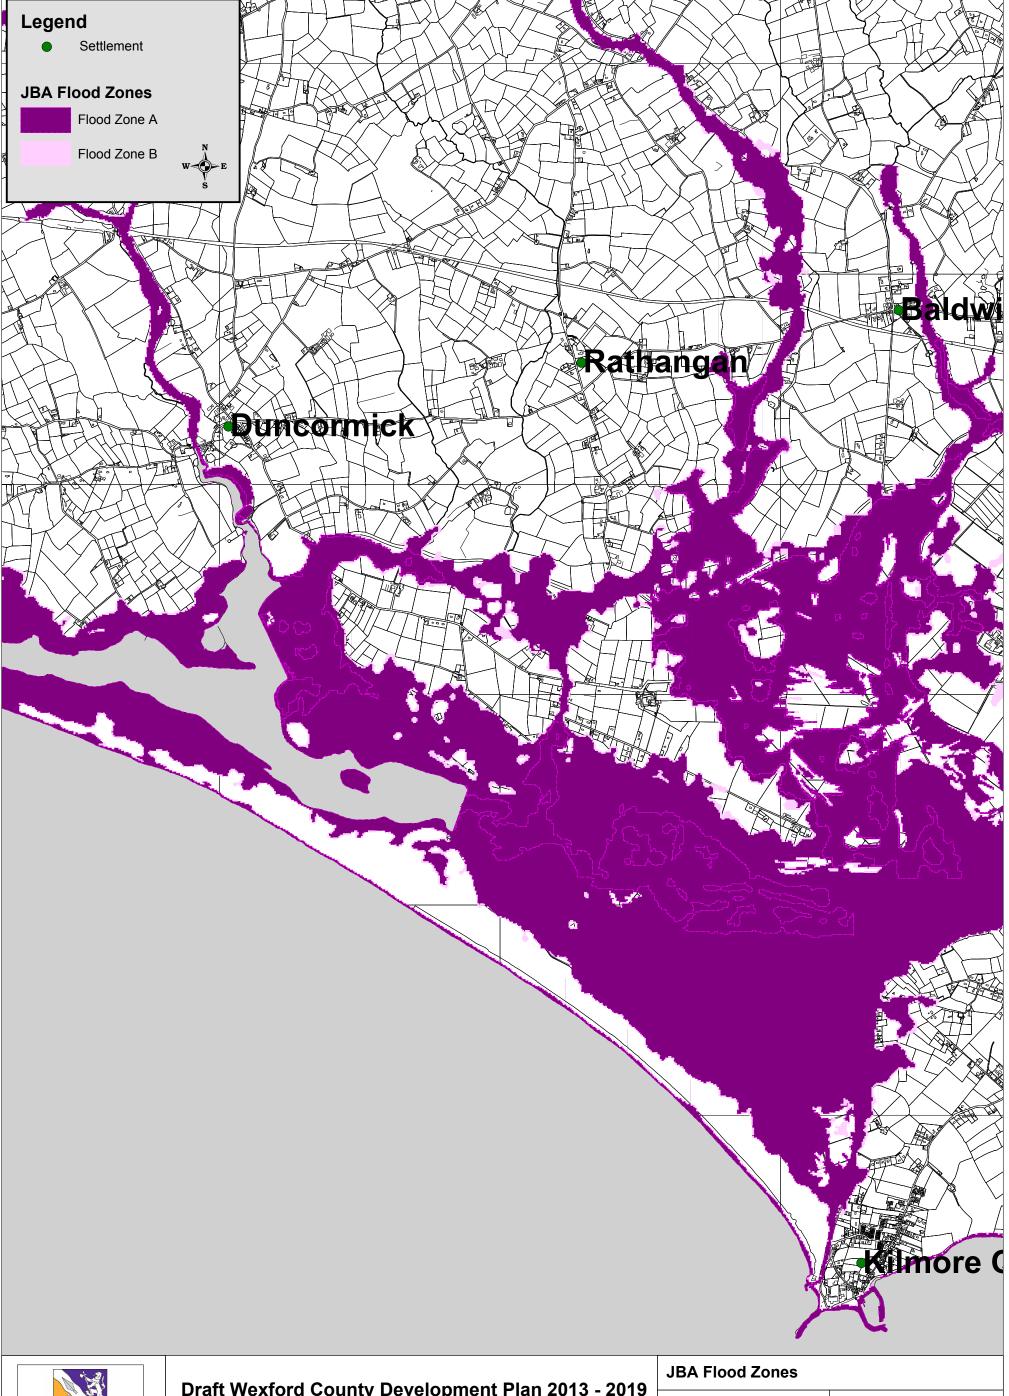

|   | JBA Flood Zones  |                |
|---|------------------|----------------|
| , | Drawn by: NK     | Checked by: PD |
|   | Date: 12.11.2012 | Map No: 22     |

| 2 | JBA Flood Zones  |                |
|---|------------------|----------------|
| , | Drawn by: NK     | Checked by: PD |
|   | Date: 12.11.2012 | Map No: 23     |

| JBA Flood Zones  |                |
|------------------|----------------|
| Drawn by: NK     | Checked by: PD |
| Date: 12.11.2012 | Map No: 23     |

© Ordnance Survey Ireland. All rights reserved. 2010/34/CCMA/WexfordCountyCouncil