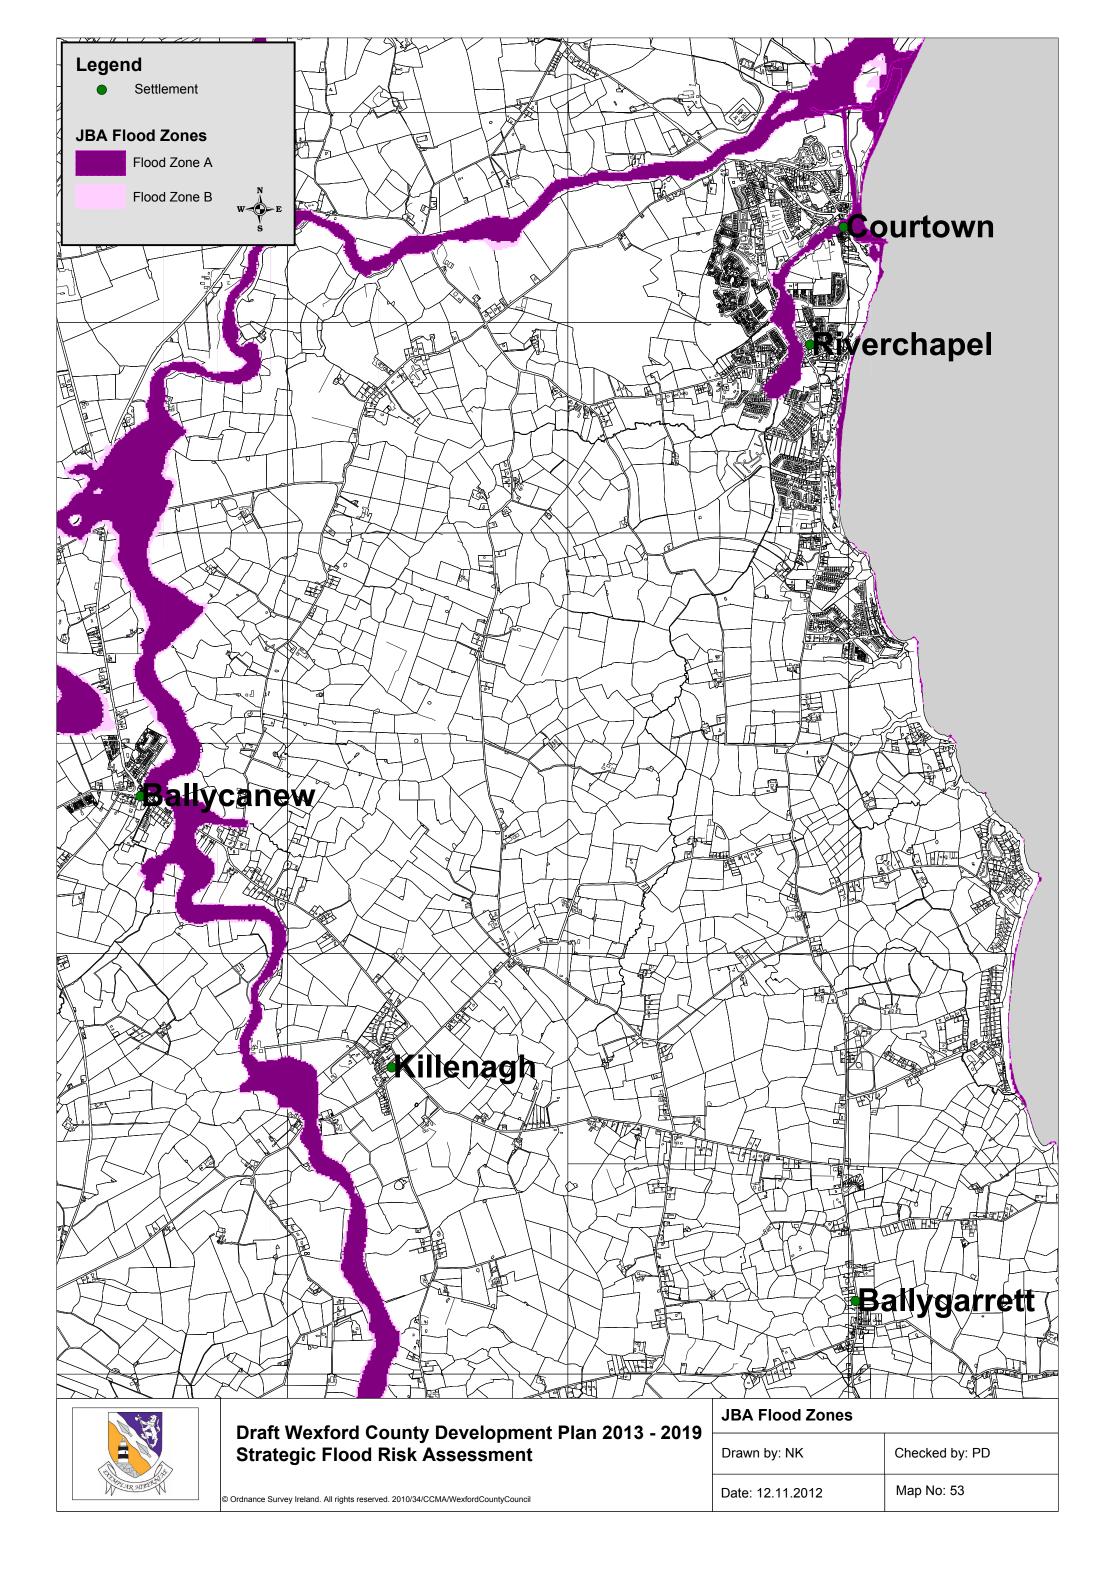

**Strategic Flood Risk Assessment** 

© Ordnance Survey Ireland. All rights reserved. 2010/34/CCMA/WexfordCountyCouncil

|  | Drawn by: NK     | Checked by: PD |  |
|--|------------------|----------------|--|
|  | Date: 12 11 2012 | Man No: 52     |  |