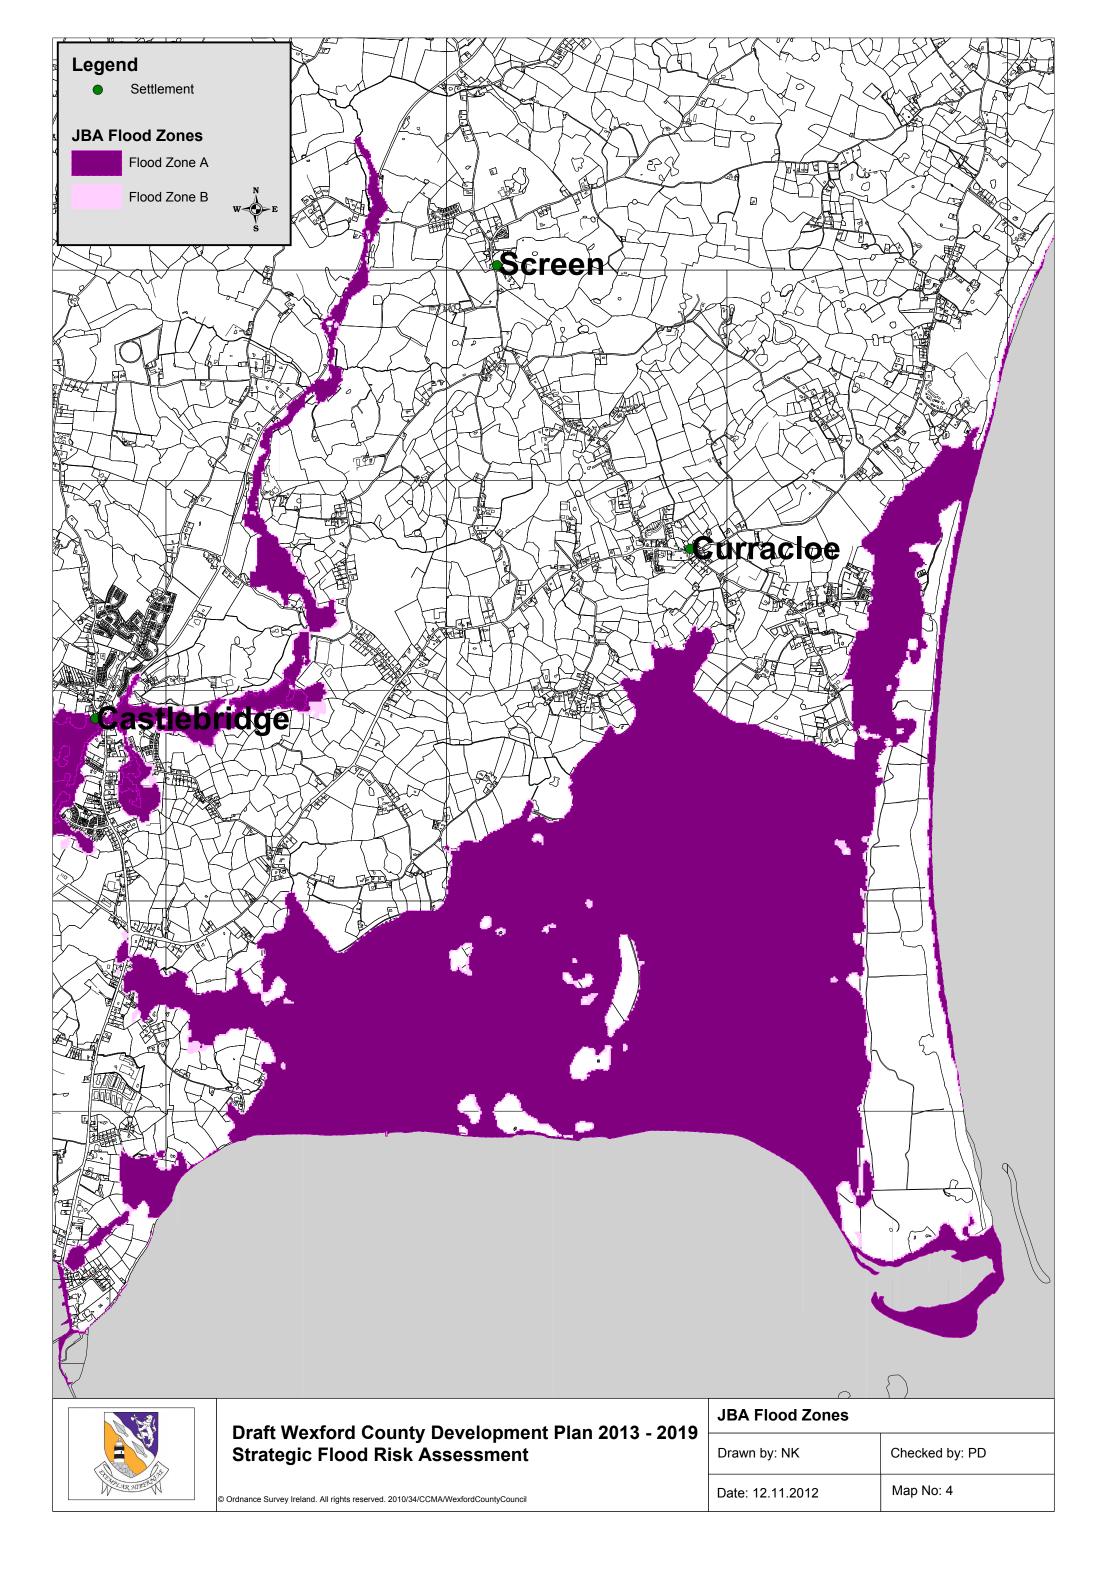

## Proposed Amendments to the Draft Wexford County Development Plan 2013-2019

Volume 7

Strategic Flood Risk Assessment

Appendix A

JBA Flood Zone Maps

November 2012

| JBA Flood Zones  |                |
|------------------|----------------|
| Drawn by: NK     | Checked by: PD |
| Date: 12.11.2012 | Map No: 1      |