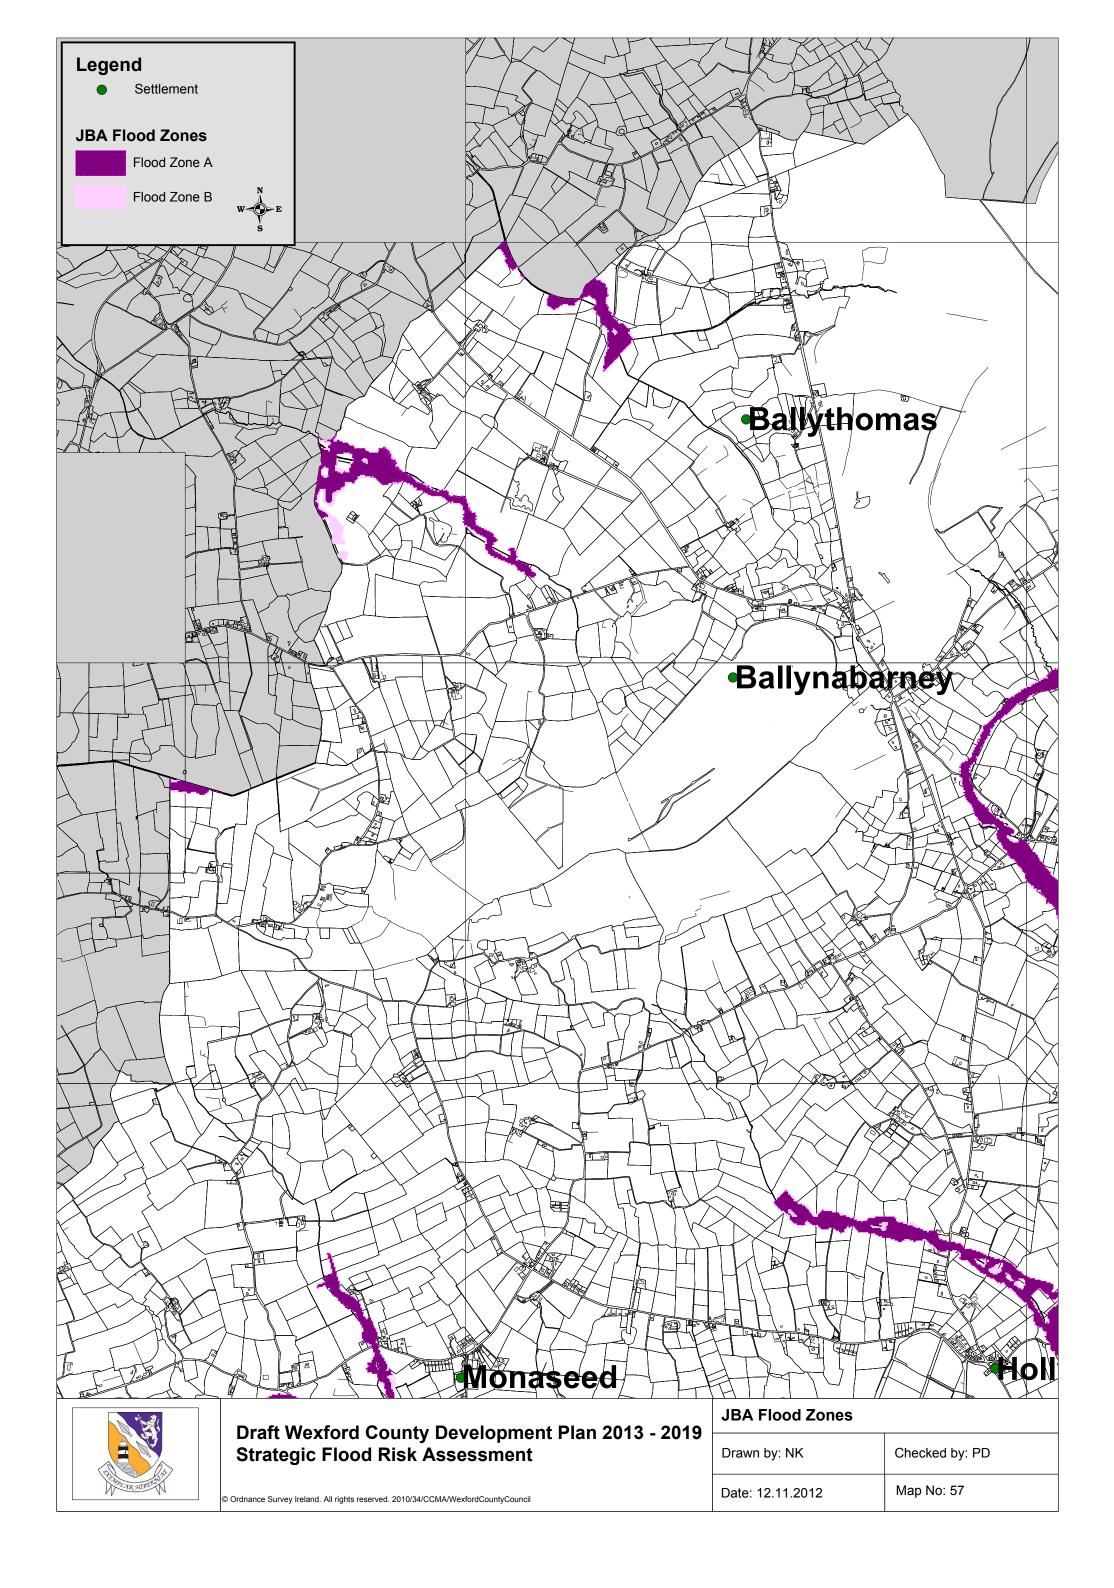

| JBA Flood Zones  |                |
|------------------|----------------|
| Drawn by: NK     | Checked by: PD |
| Date: 12.11.2012 | Map No: 23     |

© Ordnance Survey Ireland. All rights reserved. 2010/34/CCMA/WexfordCountyCouncil