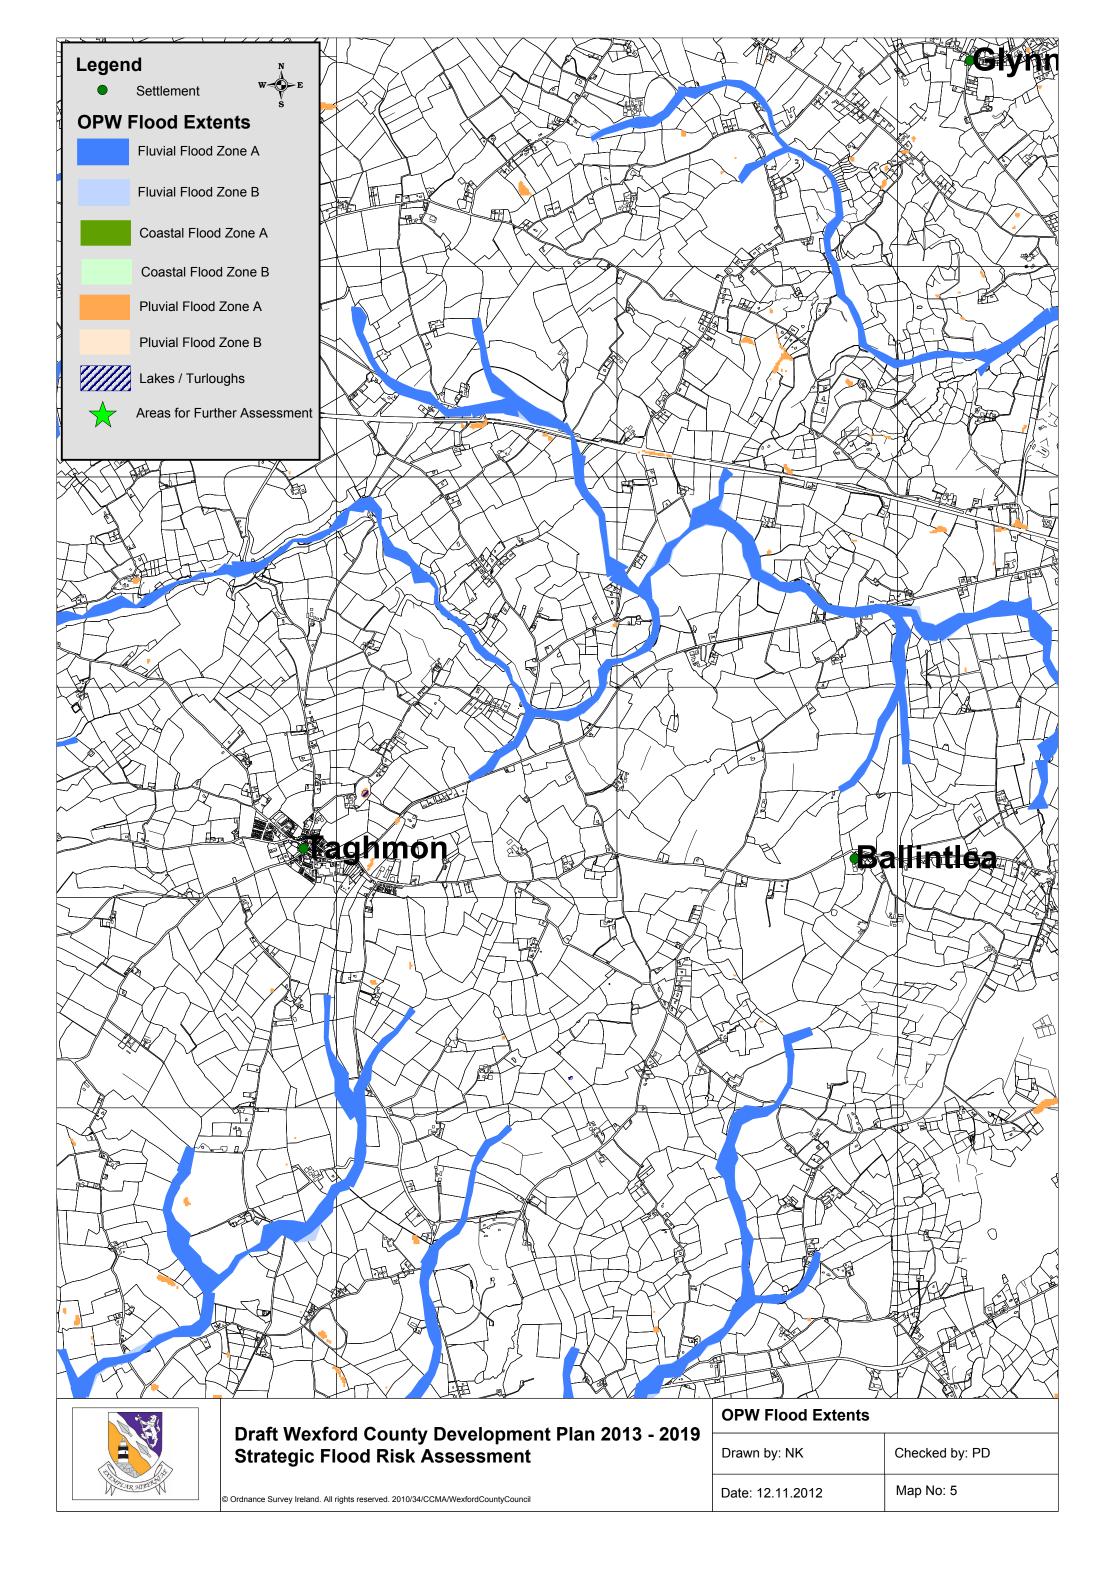

## Proposed Amendments to the Draft Wexford County Development Plan 2013-2019

Volume 7

Strategic Flood Risk Assessment

Appendix B

**OPW Flood Extent Maps** 

November 2012

|                         | OPW Flood Extents                                                                    |                  |                |  |  |
|-------------------------|--------------------------------------------------------------------------------------|------------------|----------------|--|--|
|                         | Draft Wexford County Development Plan 2013 - 2019<br>Strategic Flood Risk Assessment | Drawn by: NK     | Checked by: PD |  |  |
| A THE AR AND A THE AREA | © Ordnance Survey Ireland. All rights reserved. 2010/34/CCMA/WexfordCountyCouncil    | Date: 12.11.2012 | Map No: 1      |  |  |