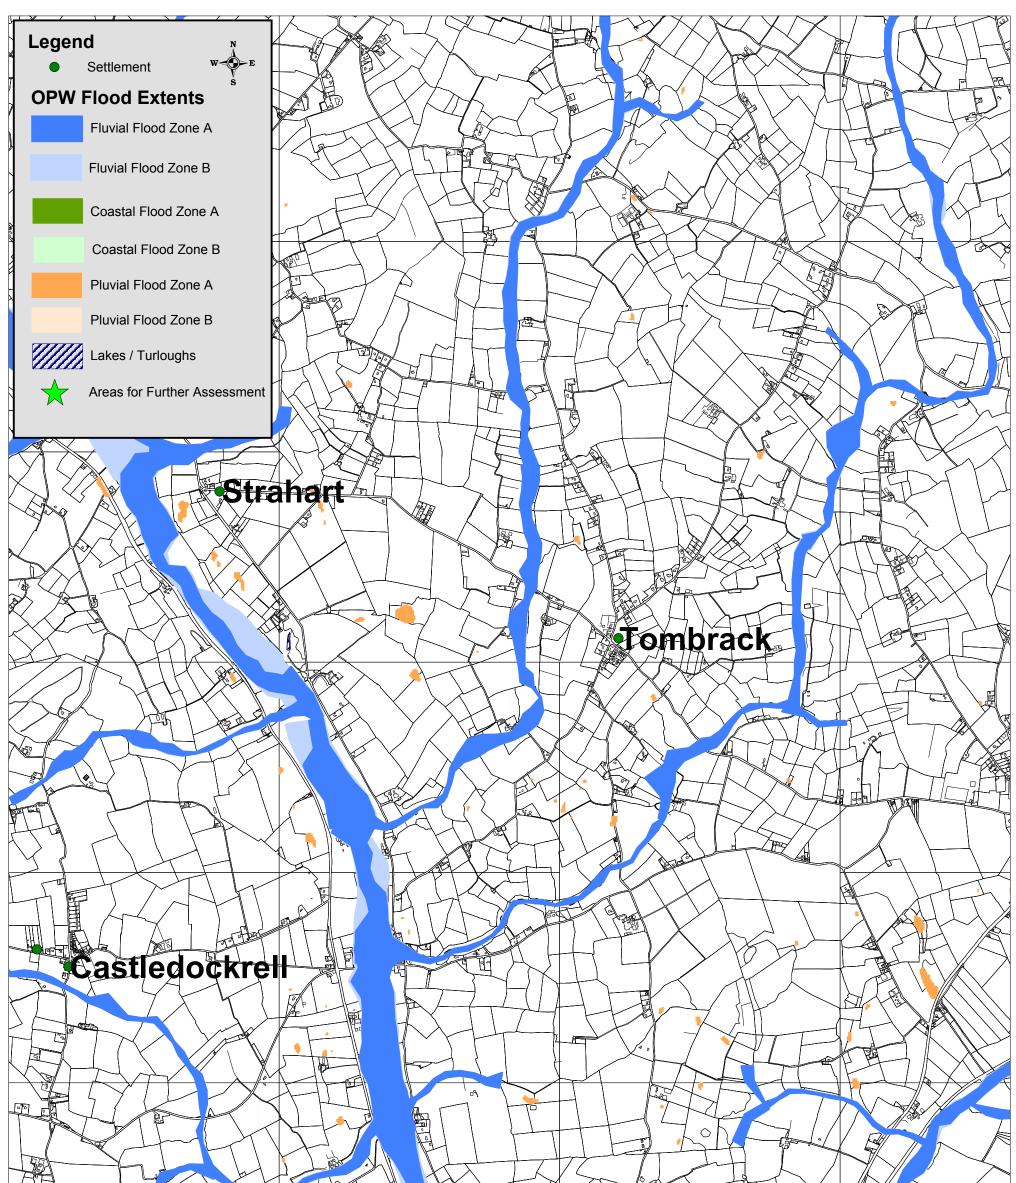

ved. 2010/34/CCMA/WexfordCountyCouncil    | Date: 12.11.2012  | Map No: 56     |



|                | Vonaseed                                                                             |                   |                |
|----------------|--------------------------------------------------------------------------------------|-------------------|----------------|
|                |                                                                                      | OPW Flood Extents |                |
|                | Draft Wexford County Development Plan 2013 - 2019<br>Strategic Flood Risk Assessment | Drawn by: NK      | Checked by: PD |
| HARLAR HIMPING | © Ordnance Survey Ireland. All rights reserved. 2010/34/CCMA/WexfordCountyCouncil    | Date: 12.11.2012  | Map No: 57     |



|                    |                                                                                      | OPW Flood Extents |                |
|--------------------|--------------------------------------------------------------------------------------|-------------------|----------------|
|                    | Draft Wexford County Development Plan 2013 - 2019<br>Strategic Flood Risk Assessment | Drawn by: NK      | Checked by: PD |
| A STATE ARE HUTTER | © Ordnance Survey Ireland. All rights reserved. 2010/34/CCMA/WexfordCountyCouncil    | Date: 12.11.2012  | Map No: 58     |



|                    |                                                                                      | OPW Flood Extents |                |
|--------------------|--------------------------------------