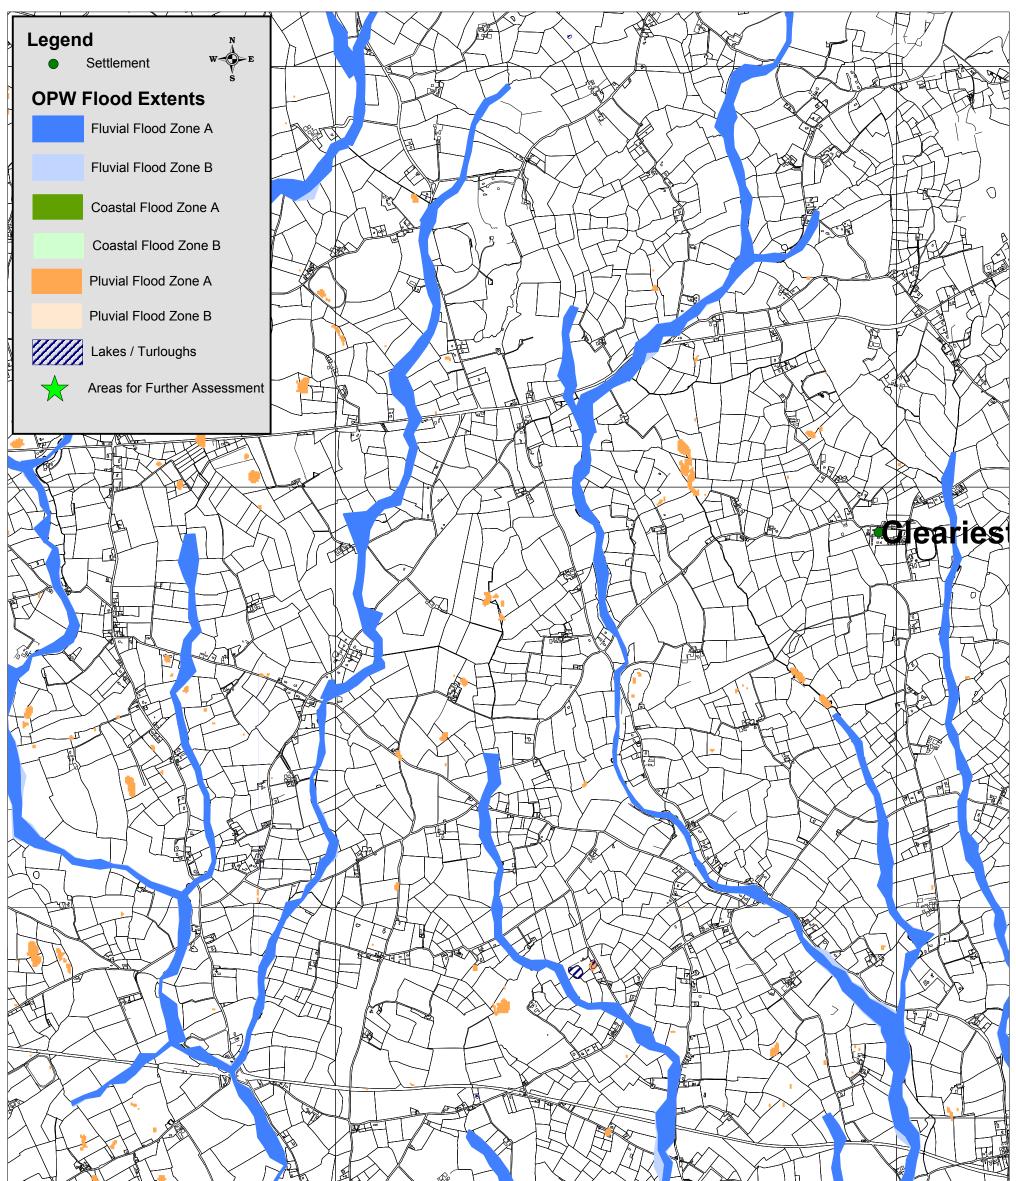

9<br>Strategic Flood Risk Assessment | Drawn by: NK      | Checked by: PD |
| A STATE AN STATE AN | © Ordnance Survey Ireland. All rights reserved. 2010/34/CCMA/WexfordCountyCouncil    | Date: 12.11.2012  | Map No: 24     |



|               |                                                                                      | OPW Flood Extents |                |
|---------------|--------------------------------------------------------------------------------------|-------------------|----------------|
|               | Draft Wexford County Development Plan 2013 - 2019<br>Strategic Flood Risk Assessment | Drawn by: NK      | Checked by: PD |
| ALTER HITELAN | © Ordnance Survey Ireland. All rights reserved. 2010/34/CCMA/WexfordCountyCouncil    | Date: 12.11.2012  | Map No: 25     |







|                                             | Duncormick                                                                           | Rathanga          |                |
|---------------------------------------------|--------------------------------------------------------------------------------------|-------------------|----------------|
|                                             | Droft Monford County Dovelopment Disp 2012 2010                                      | OPW Flood Extents |                |
|                                             | Draft Wexford County Development Plan 2013 - 2019<br>Strategic Flood Risk Assessment | Drawn by: NK      | Checked by: PD |
| HAR AND | © Ordnance Survey Ireland. All rights reserved. 2010/34/CCMA/WexfordCountyCouncil    | Date: 12.11