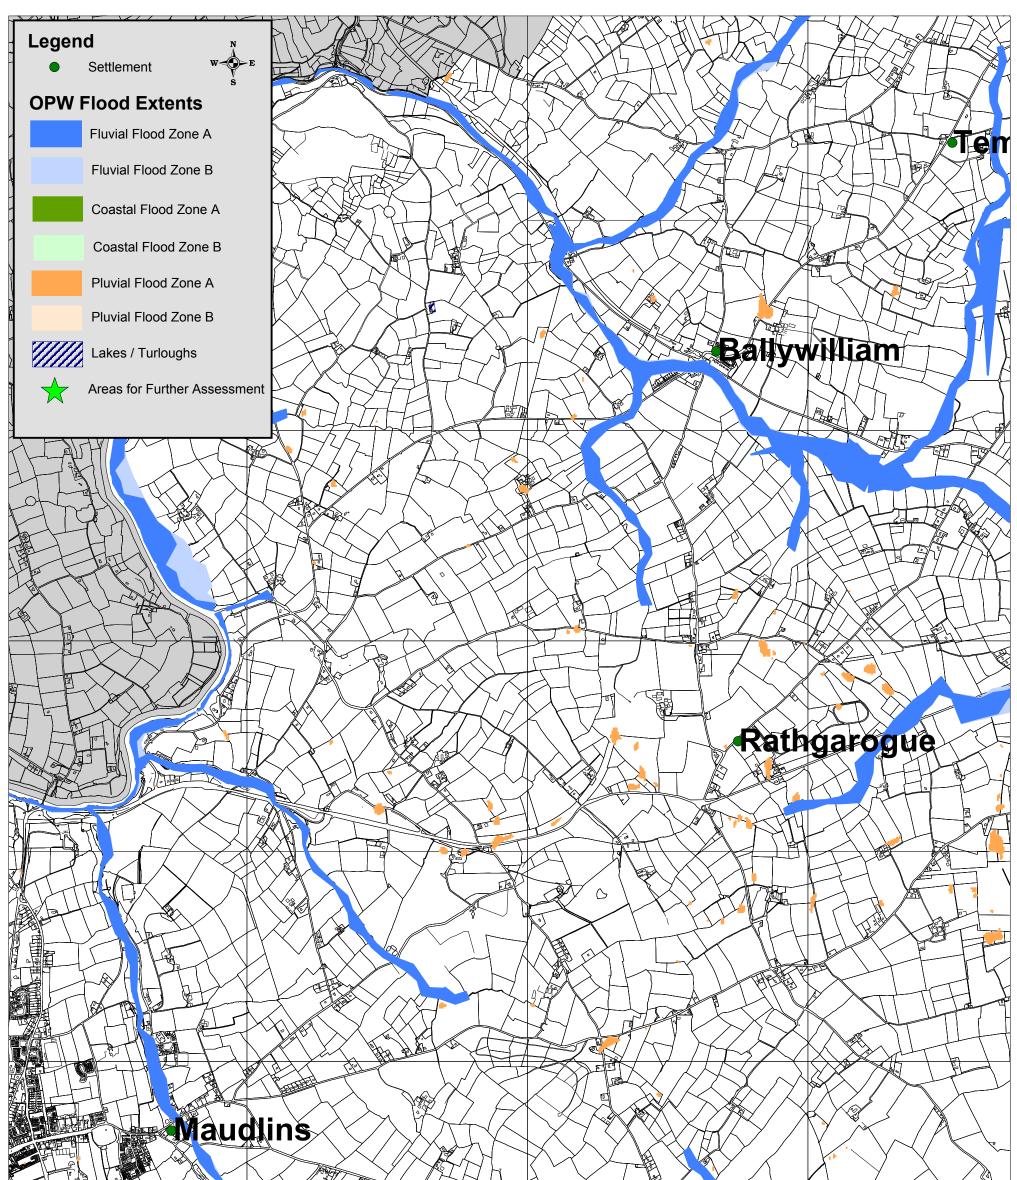

| Draf         | ft Wexford County Development Plan 2013 - 2019                         | OPW Flood Extents |                |
|--------------|------------------------------------------------------------------------|-------------------|----------------|
|              | ategic Flood Risk Assessment                                           | Drawn by: NK      | Checked by: PD |
| © Ordnance S | Survey Ireland. All rights reserved. 2010/34/CCMA/WexfordCountyCouncil | Date: 12.11.2012  | Map No: 12     |