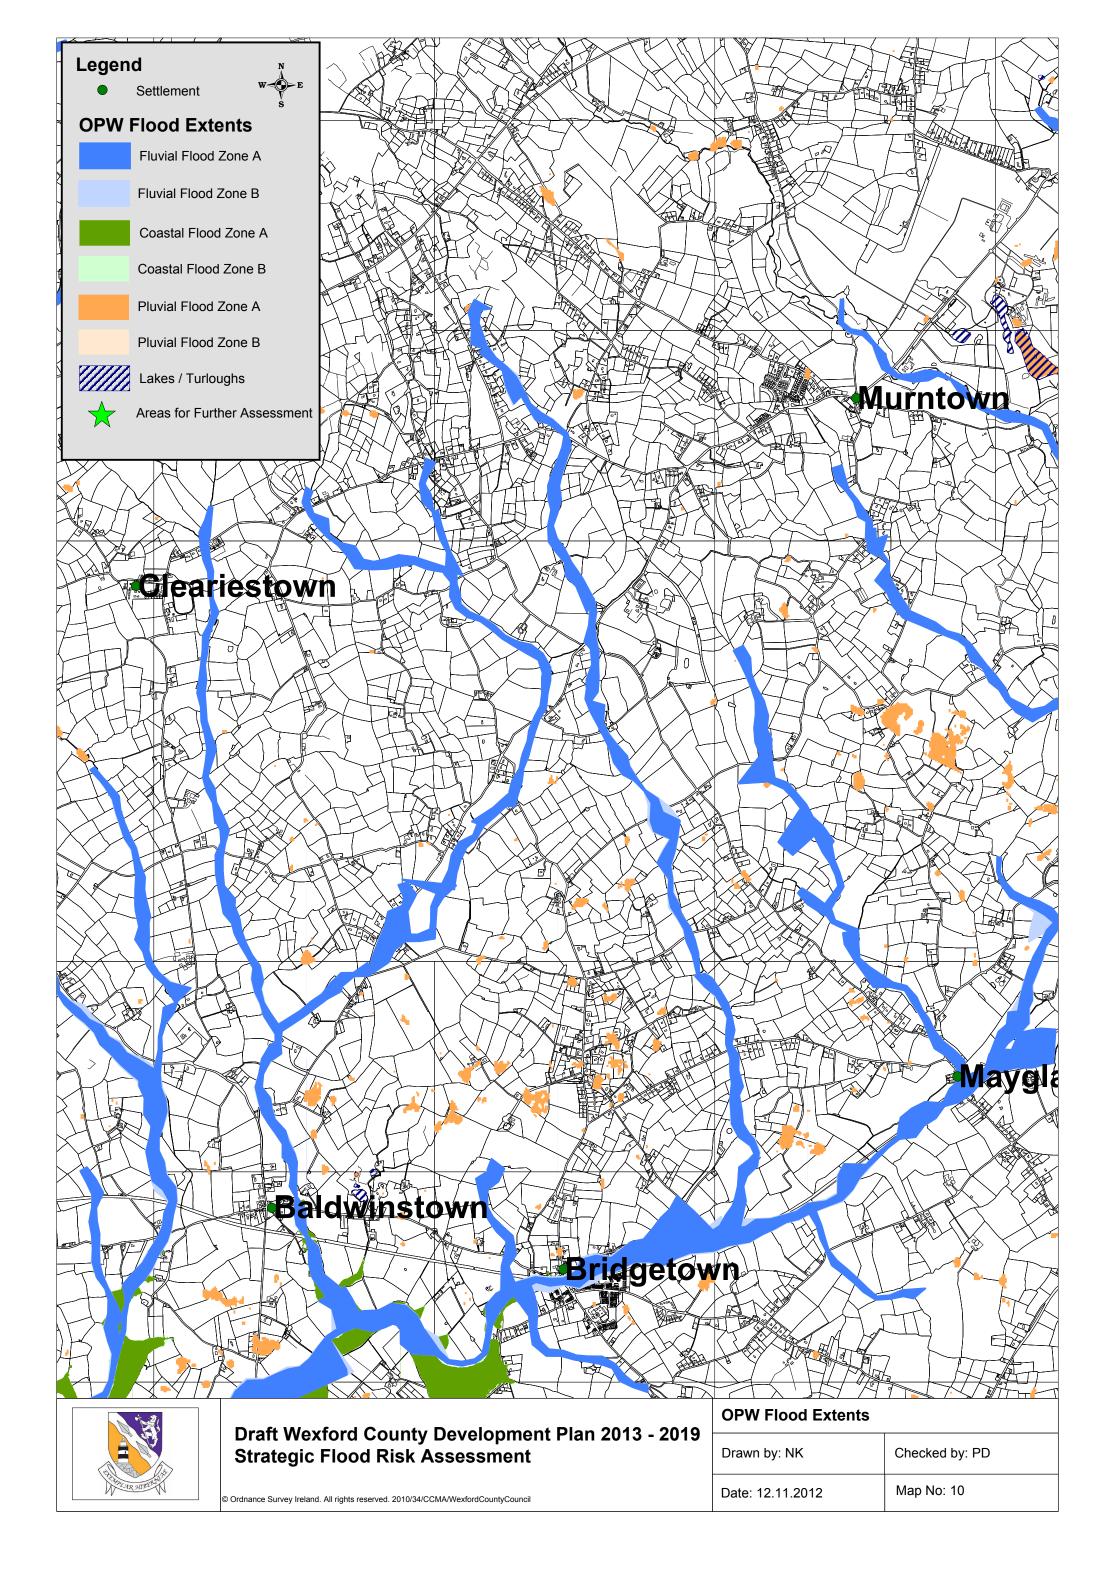

|                  |                                                                                      | Murntown          |                |
|------------------|--------------------------------------------------------------------------------------|-------------------|----------------|
|                  |                                                                                      | OPW Flood Extents |                |
|                  | Draft Wexford County Development Plan 2013 - 2019<br>Strategic Flood Risk Assessment | Drawn by: NK      | Checked by: PD |
| TO THE ARE HOLED | © Ordnance Survey Ireland. All rights reserved. 2010/34/CCMA/WexfordCountyCouncil    | Date: 12.11.2012  | Map No: 8      |