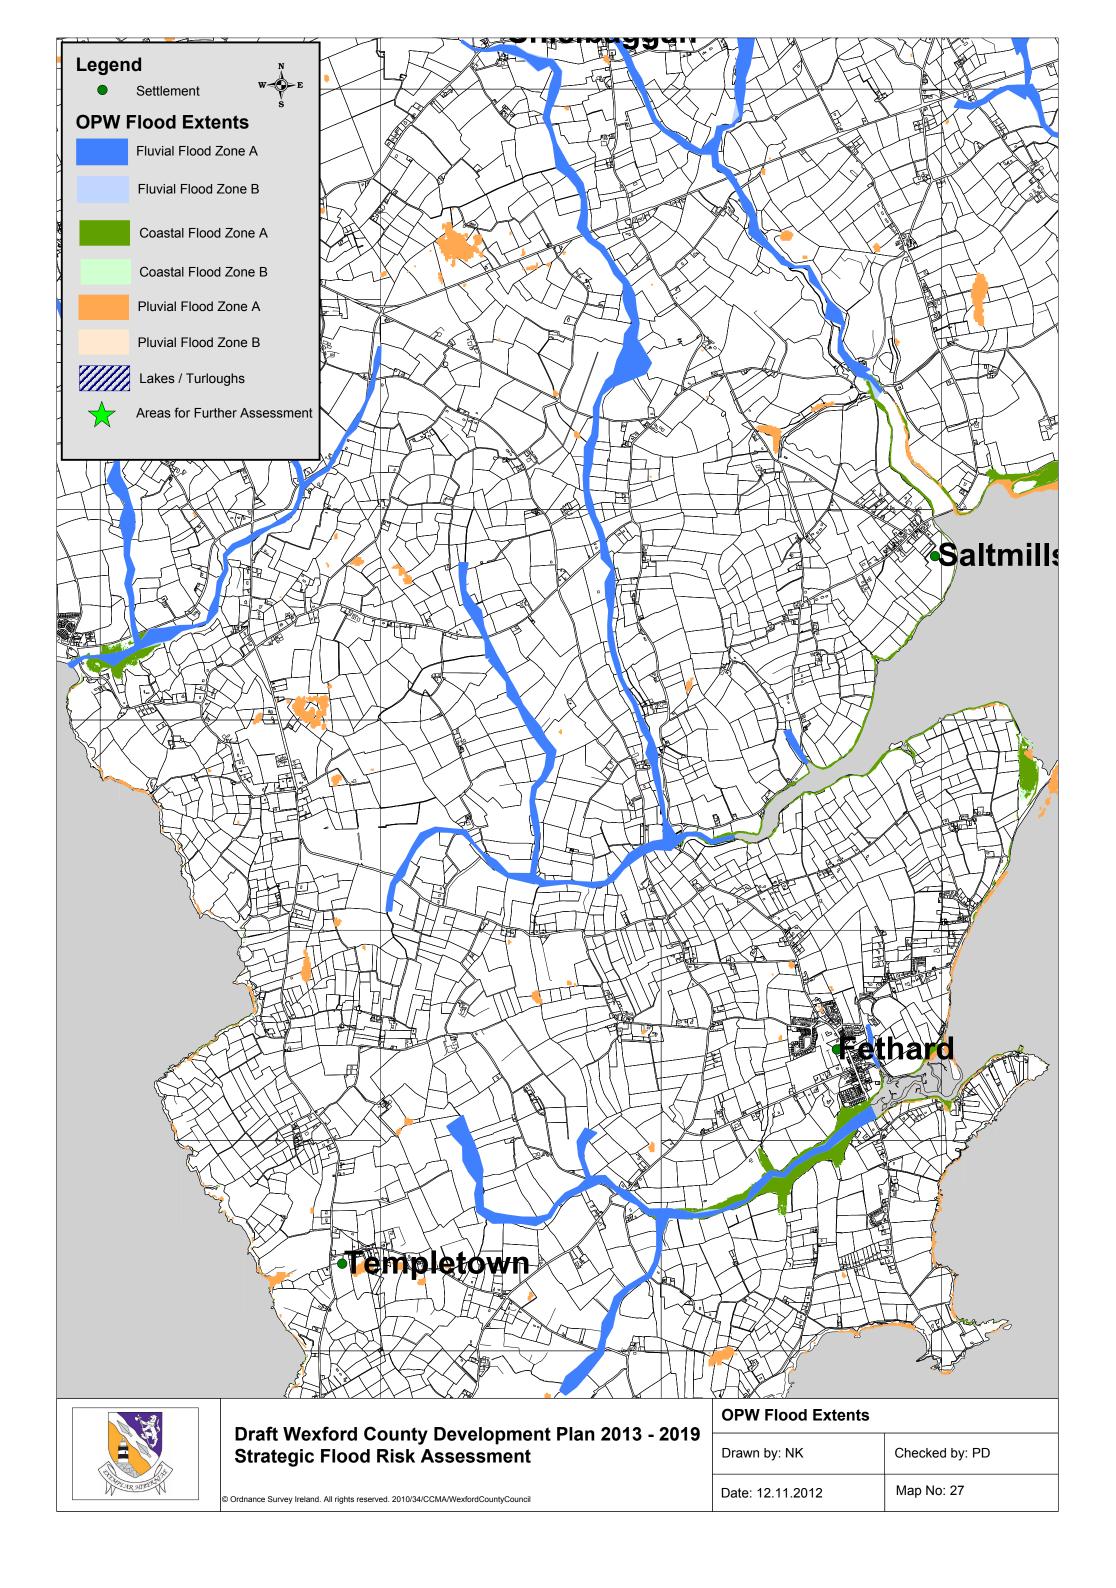

|                                             | Duncormick                                                                           | Rathanga          |                |
|---------------------------------------------|--------------------------------------------------------------------------------------|-------------------|----------------|
|                                             | Droft Monford County Dovelopment Disp 2012 2010                                      | OPW Flood Extents |                |
|                                             | Draft Wexford County Development Plan 2013 - 2019<br>Strategic Flood Risk Assessment | Drawn by: NK      | Checked by: PD |
| HAR AND | © Ordnance Survey Ireland. All rights reserved. 2010/34/CCMA/WexfordCountyCouncil    | Date: 12.11.2012  | Map No: 28     |