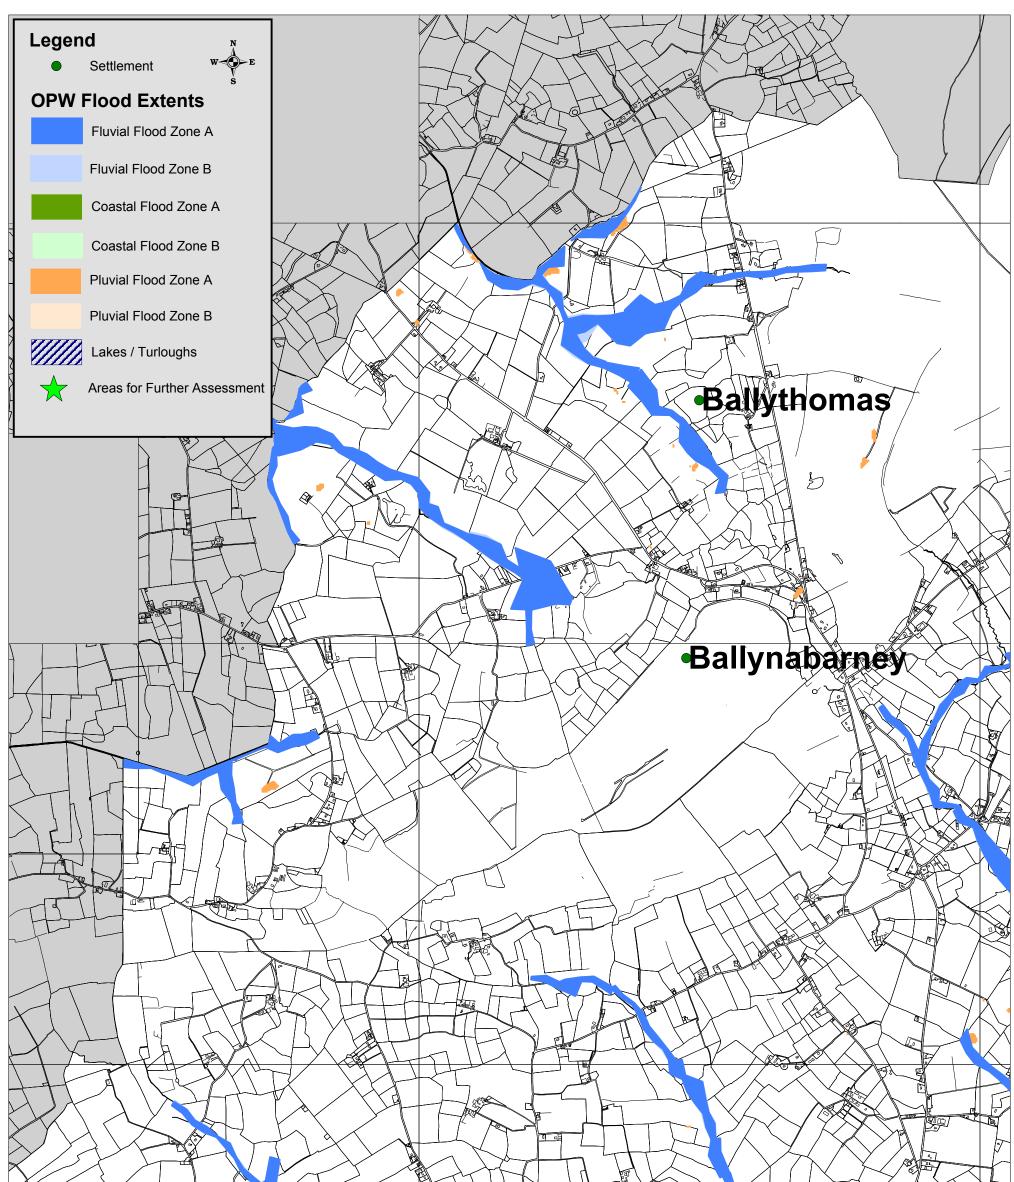

|                | Gorey                                                                                |                   |                |
|----------------|--------------------------------------------------------------------------------------|-------------------|----------------|
|                | Dreft Mouford County Douglonmont Dian 2012 2010                                      | OPW Flood Extents |                |
|                | Draft Wexford County Development Plan 2013 - 2019<br>Strategic Flood Risk Assessment | Drawn by: NK      | Checked by: PD |
| REAL AR HIPPUN | © Ordnance Survey Ireland. All rights reserved. 2010/34/CCMA/WexfordCountyCouncil    | Date: 12.11.2012  | Map No: 60     |