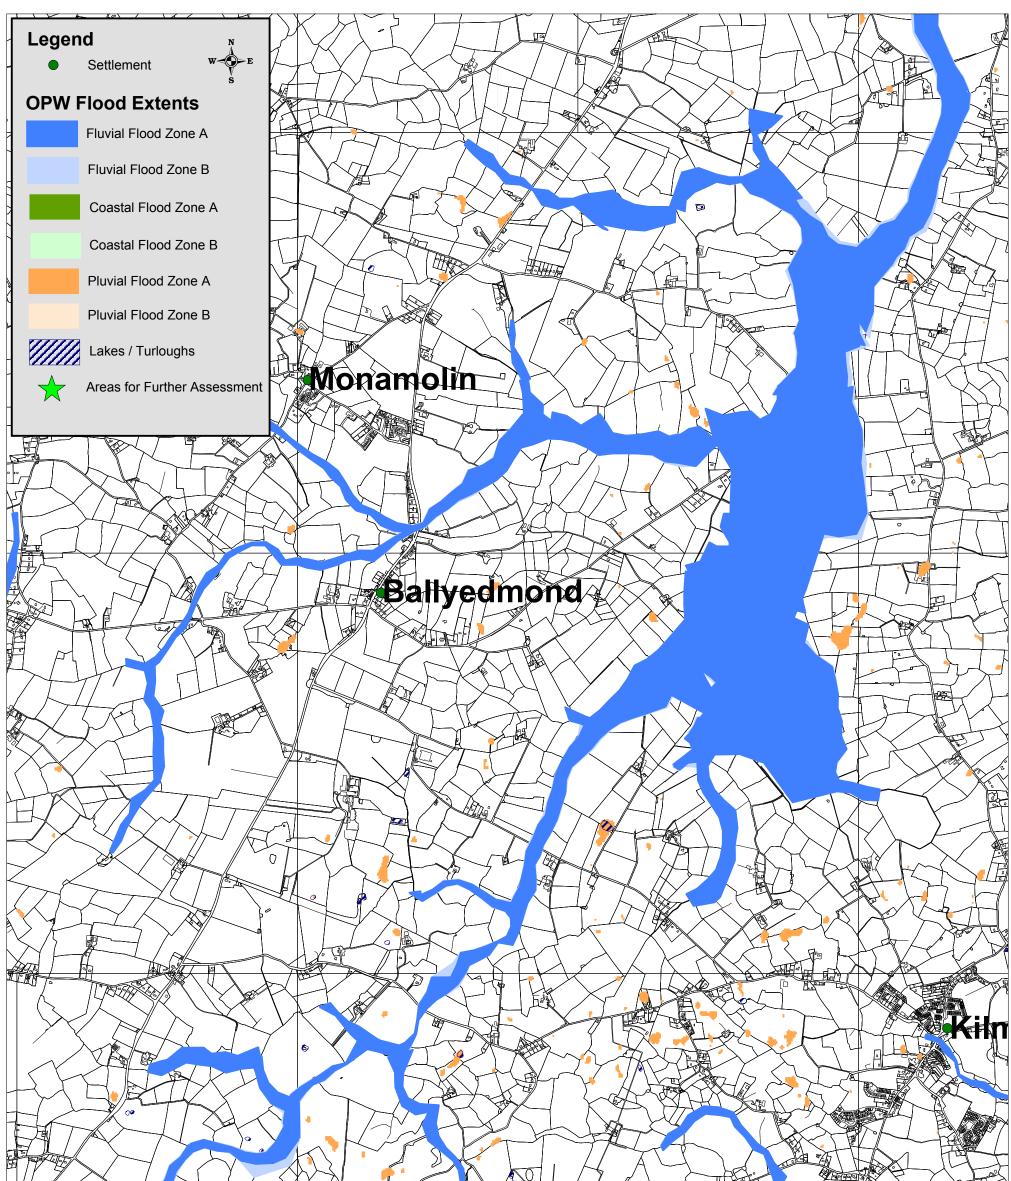

|                | Vonaseed                                                                             |                   |                |
|----------------|--------------------------------------------------------------------------------------|-------------------|----------------|
|                |                                                                                      | OPW Flood Extents |                |
|                | Draft Wexford County Development Plan 2013 - 2019<br>Strategic Flood Risk Assessment | Drawn by: NK      | Checked by: PD |
| HARLAR HIMPING | © Ordnance Survey Ireland. All rights reserved. 2010/34/CCMA/WexfordCountyCouncil    | Date: 12.11.2012  | Map No: 57     |