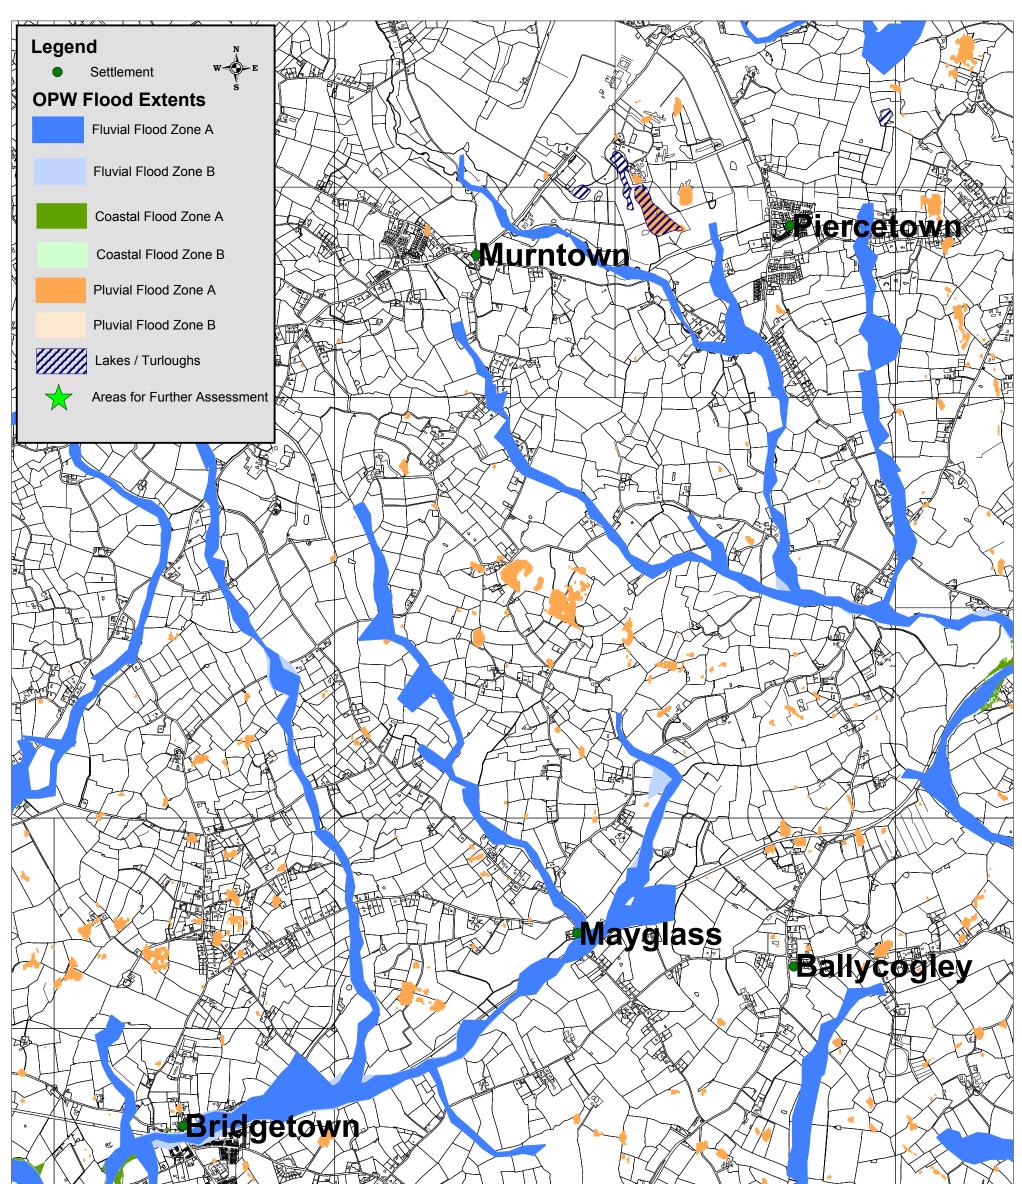

## Proposed Amendments to the Draft Wexford County Development Plan 2013-2019

Volume 7

Strategic Flood Risk Assessment

Appendix B

**OPW Flood Extent Maps** 

November 2012

|                         | OPW Flood Extents                                                                    |                  |                |  |  |
|-------------------------|--------------------------------------------------------------------------------------|------------------|----------------|--|--|
|                         | Draft Wexford County Development Plan 2013 - 2019<br>Strategic Flood Risk Assessment | Drawn by: NK     | Checked by: PD |  |  |
| A THE AR AND A THE AREA | © Ordnance Survey Ireland. All rights reserved. 2010/34/CCMA/WexfordCountyCouncil    | Date: 12.11.2012 | Map No: 1      |  |  |