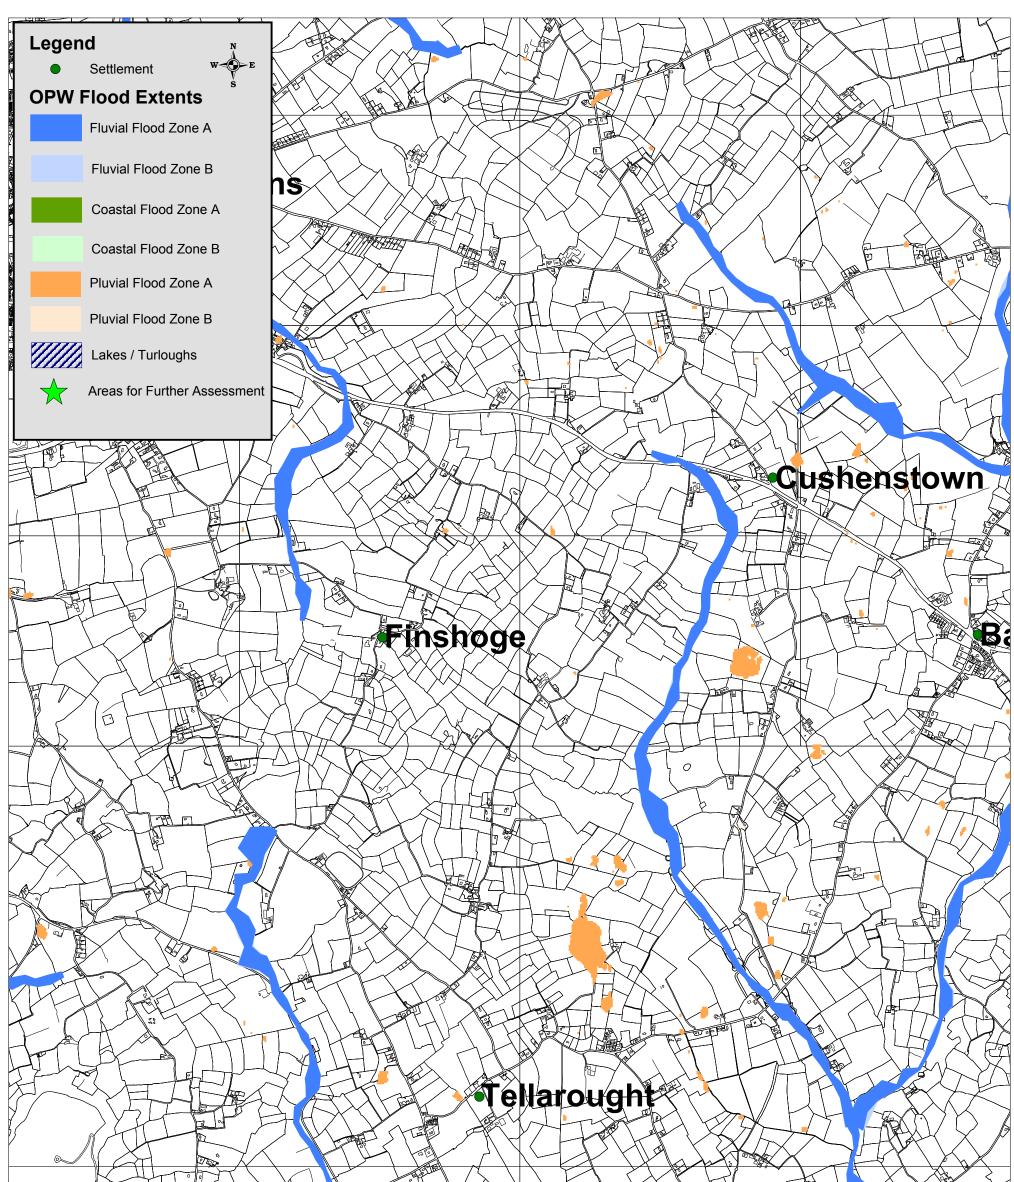

|               |                                                                                      | OPW Flood Extents |                |
|---------------|--------------------------------------------------------------------------------------|-------------------|----------------|
|               | Draft Wexford County Development Plan 2013 - 2019<br>Strategic Flood Risk Assessment | Drawn by: NK      | Checked by: PD |
| ALTER HITELAN | © Ordnance Survey Ireland. All rights reserved. 2010/34/CCMA/WexfordCountyCouncil    | Date: 12.11.2012  | Map No: 25     |