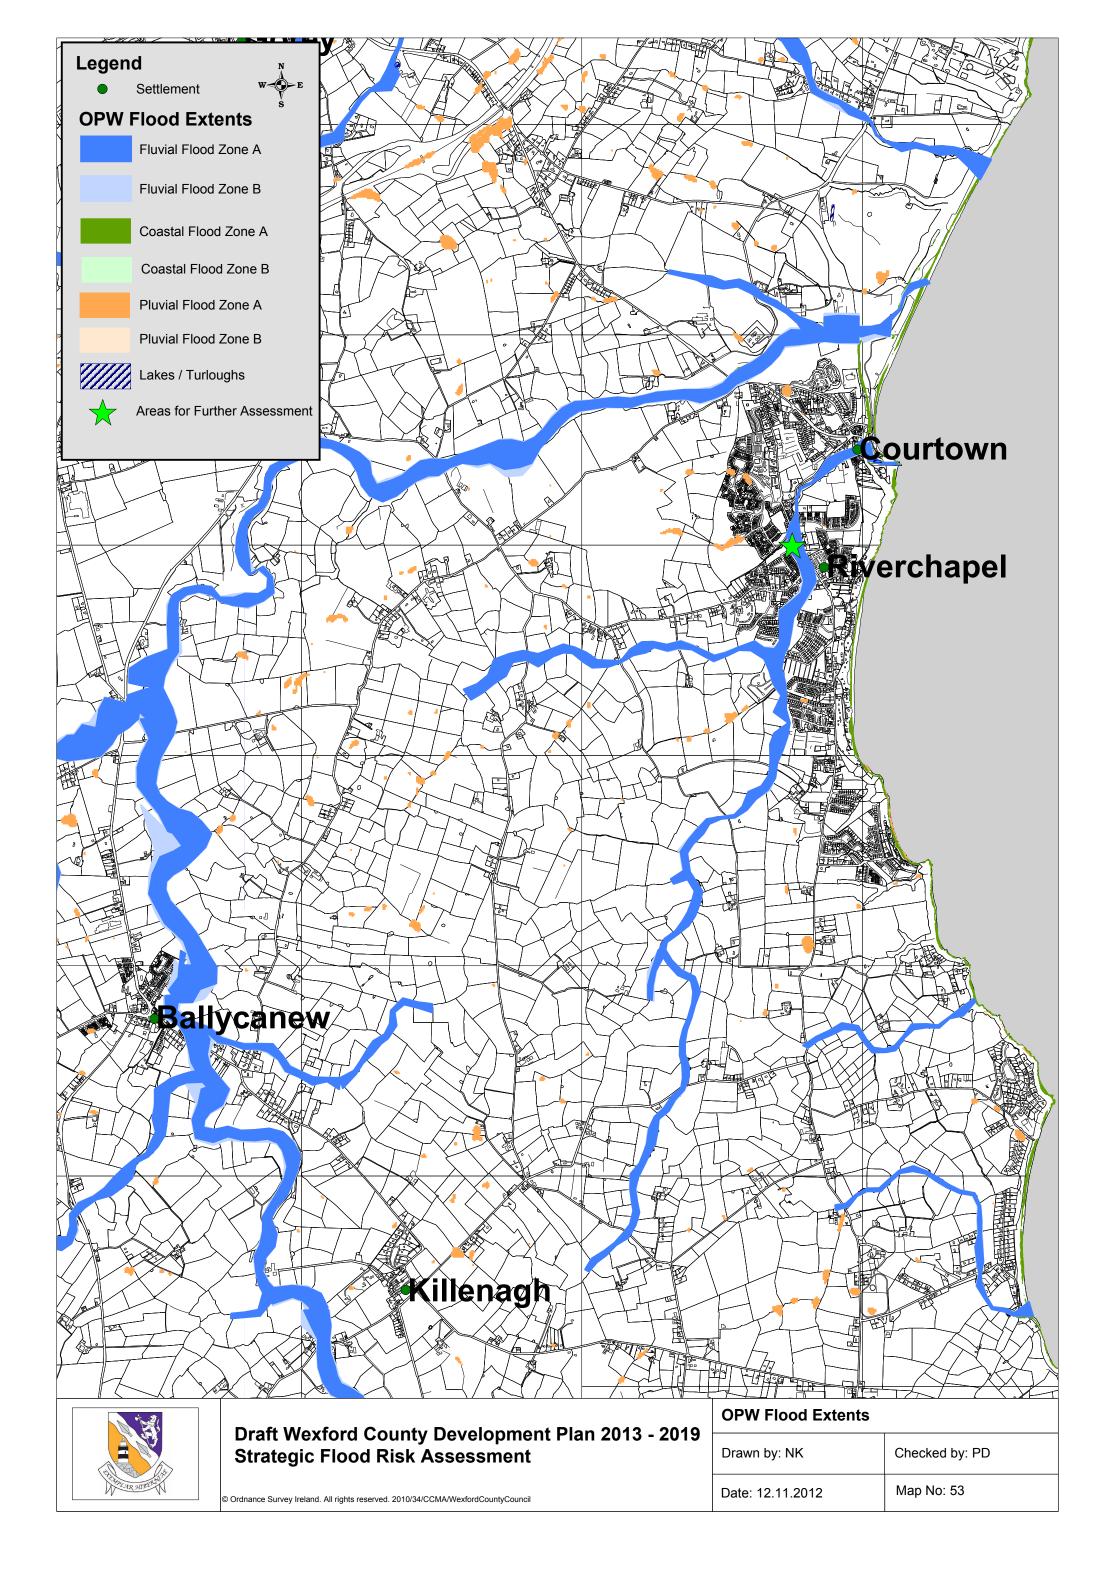

| Rilmuckridge Morriscastle |                                                                                      |                   |                |  |
|---------------------------|--------------------------------------------------------------------------------------|-------------------|----------------|--|
|                           | Droft Wayford County Davalanmant Dian 2012 2010                                      | OPW Flood Extents |                |  |
|                           | Draft Wexford County Development Plan 2013 - 2019<br>Strategic Flood Risk Assessment | Drawn by: NK      | Checked by: PD |  |
| A THE ARE AND THE ASSA    | © Ordnance Survey Ireland. All rights reserved. 2010/34/CCMA/WexfordCountyCouncil    | Date: 12.11.2012  | Map No: 54     |  |