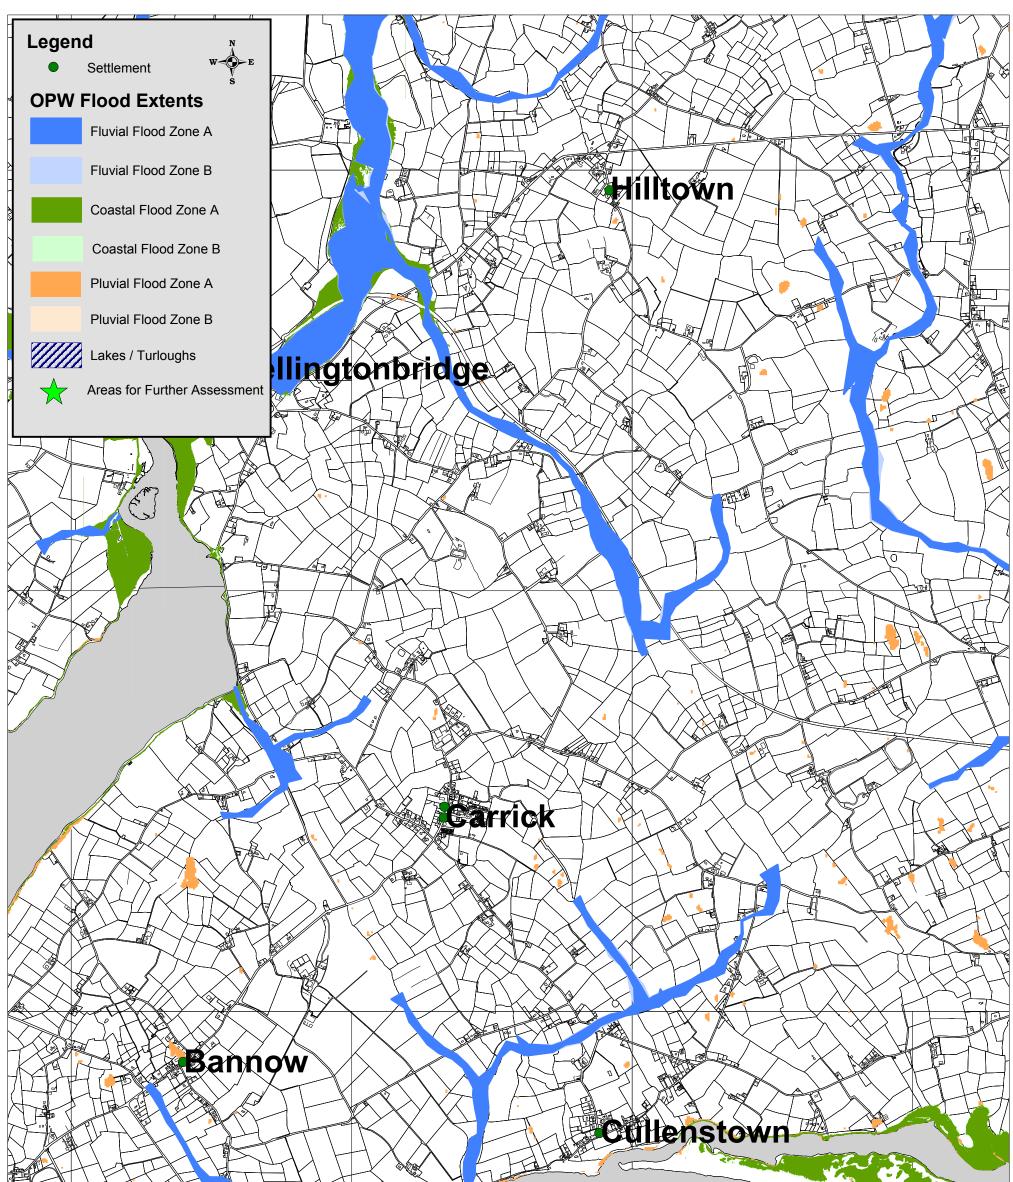

|                 | Draft Waxford County Davalanment Plan 2013 2019                                      | OPW Flood Extents |                |
|-----------------|--------------------------------------------------------------------------------------|-------------------|----------------|
|                 | Draft Wexford County Development Plan 2013 - 2019<br>Strategic Flood Risk Assessment | Drawn by: NK      | Checked by: PD |
| A DE ALL HURDEN | © Ordnance Survey Ireland. All rights reserved. 2010/34/CCMA/WexfordCountyCouncil    | Date: 12.11.2012  | Map No: 2      |