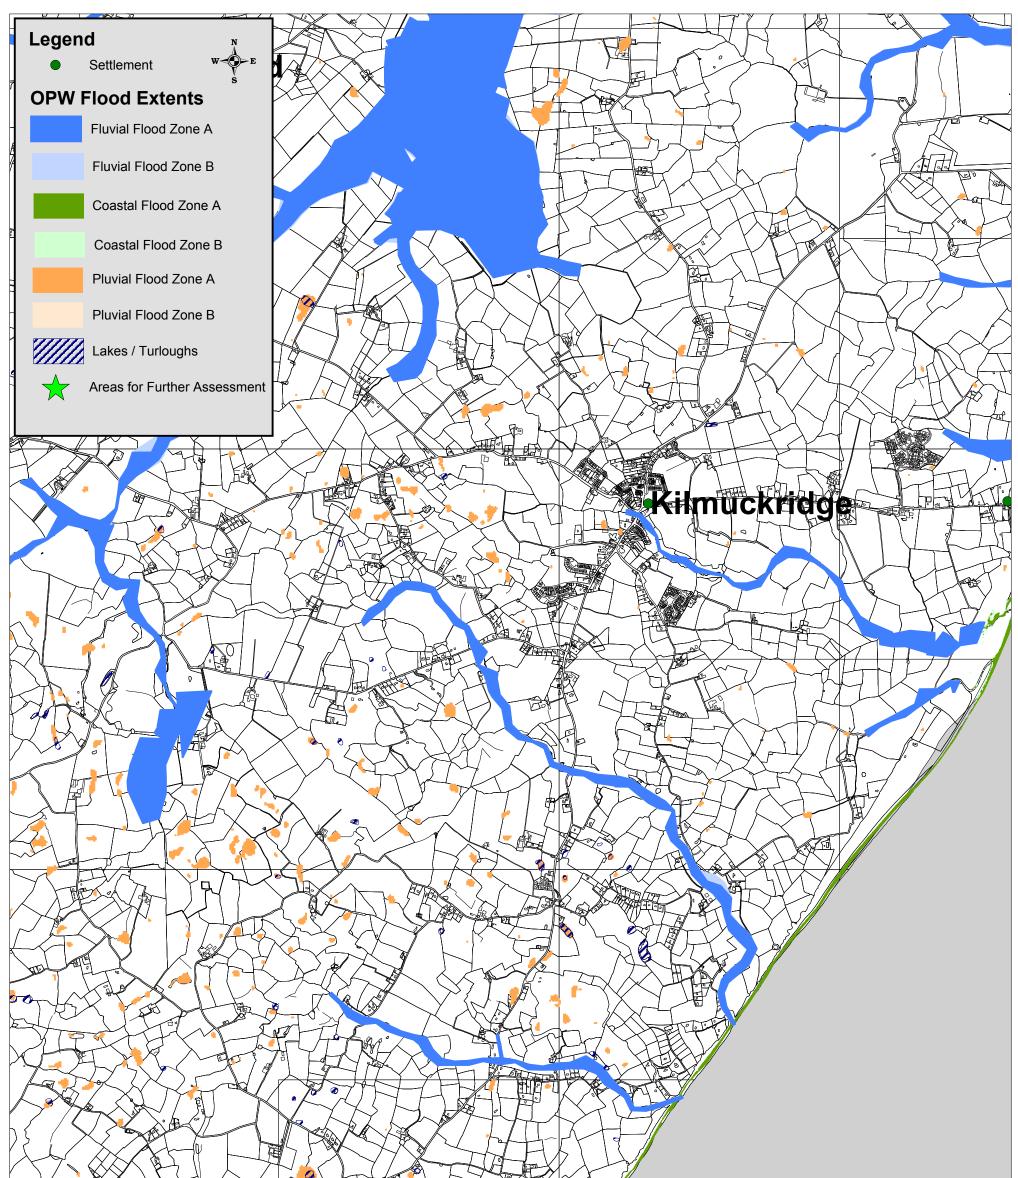

| Rilmuckridge Morriscastle |                                                                                      |                   |                |  |
|---------------------------|--------------------------------------------------------------------------------------|-------------------|----------------|--|
|                           | Droft Wayford County Davalanmant Dian 2012 2010                                      | OPW Flood Extents |                |  |
|                           | Draft Wexford County Development Plan 2013 - 2019<br>Strategic Flood Risk Assessment | Drawn by: NK      | Checked by: PD |  |
| A THE ARE AND THE ASSA    | © Ordnance Survey Ireland. All rights reserved. 2010/34/CCMA/WexfordCountyCouncil    | Date: 12.11.2012  | Map No: 54     |  |