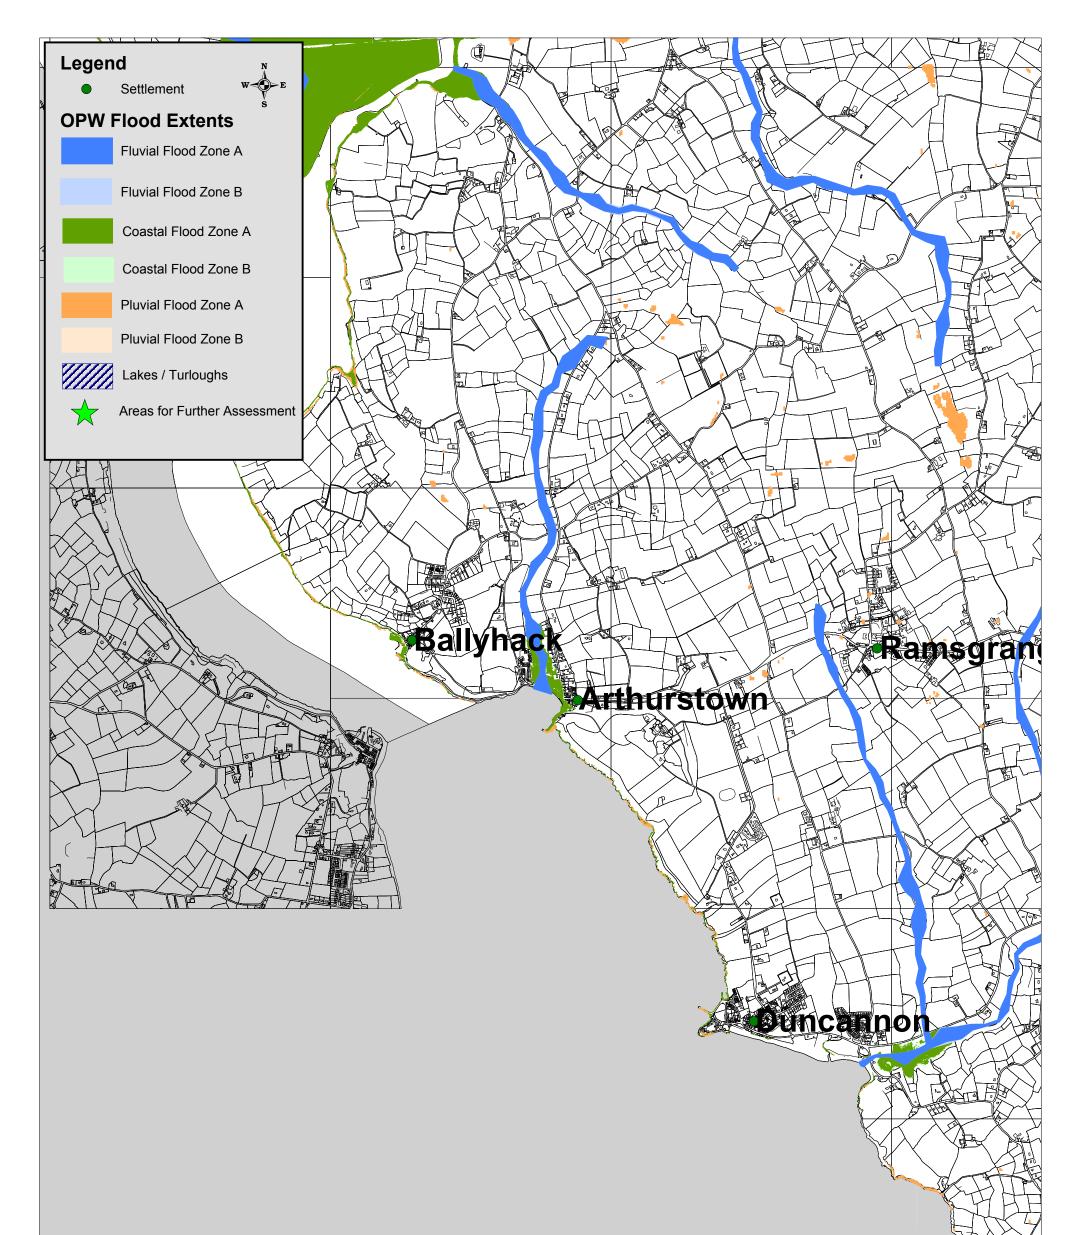

|                                                         | Droft Monford County Development Plan 2012 2010                                      | OPW Flood Extents |                |
|---------------------------------------------------------|--------------------------------------------------------------------------------------|-------------------|----------------|
| Hand and all and all all all all all all all all all al | Draft Wexford County Development Plan 2013 - 2019<br>Strategic Flood Risk Assessment | Drawn by: NK      | Checked by: PD |
|                                                         | © Ordnance Survey Ireland. All rights reserved. 2010/34/CCMA/WexfordCountyCouncil    | Date: 12.11.2012  | Map No: 14     |