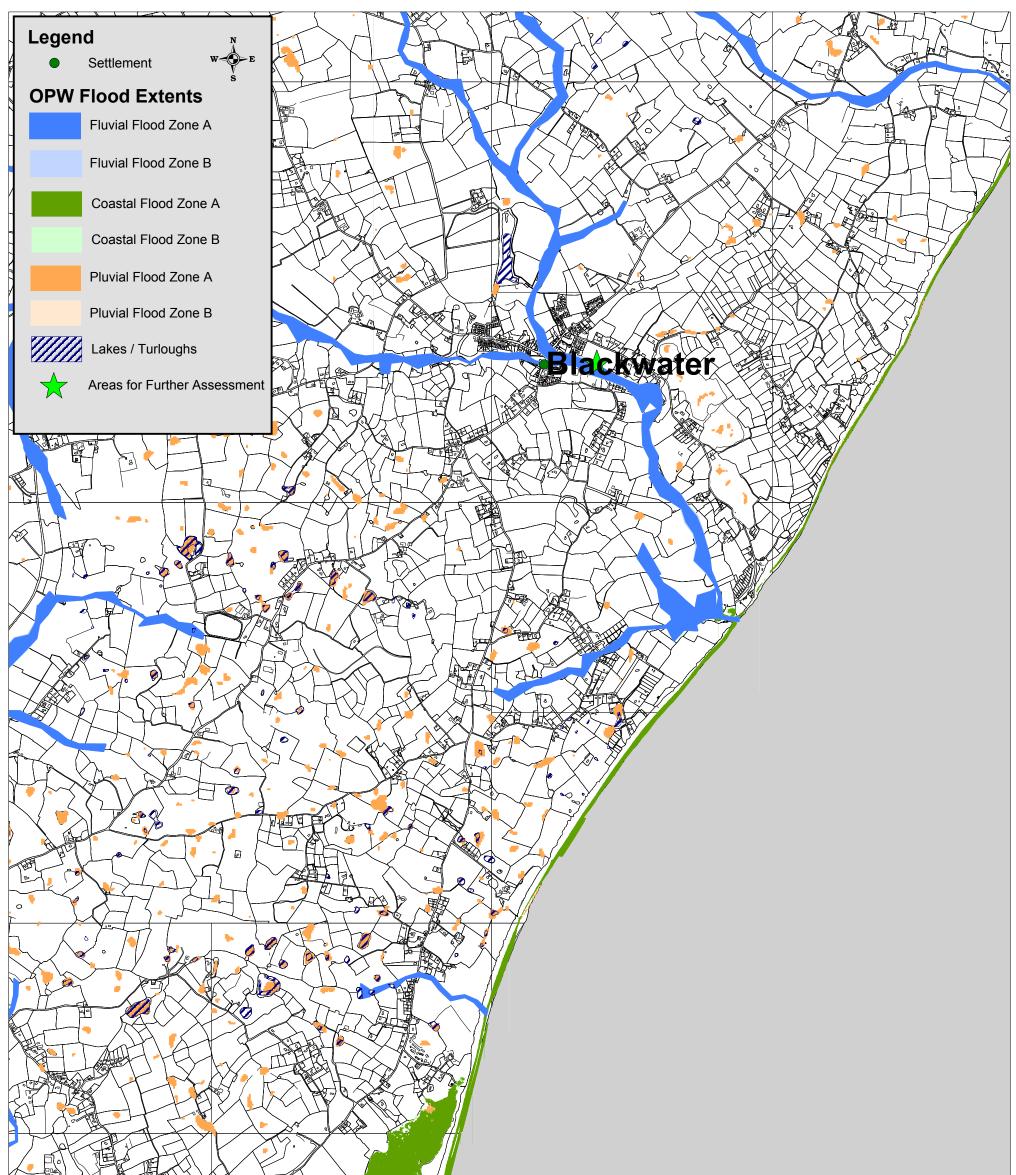

| Draft Wexford County Development Plan 2013 - 2019<br>Strategic Flood Risk Assessment | Drawn by: NK     | Checked by: PD |  |
| A DE STORE S | © Ordnance Survey Ireland. All rights reserved. 2010/34/CCMA/WexfordCountyCouncil    | Date: 12.11.2012 | Map No: 47     |  |



|                    | Curracioe                                                                            |                   |                |
|--------------------|--------------------------------------------------------------------------------------|-------------------|----------------|
|                    | Droft Waxford County Davalanment Blan 2012 2010                                      | OPW Flood Extents |                |
|                    | Draft Wexford County Development Plan 2013 - 2019<br>Strategic Flood Risk Assessment | Drawn by: NK      | Checked by: PD |
| HAR JOINT AR JOINT | © Ordnance Survey Ireland. All rights reserved. 2010/34/CCMA/WexfordCountyCouncil    | Date: 12.11.2012  | Map No: 48     |



|                 | Ballagh