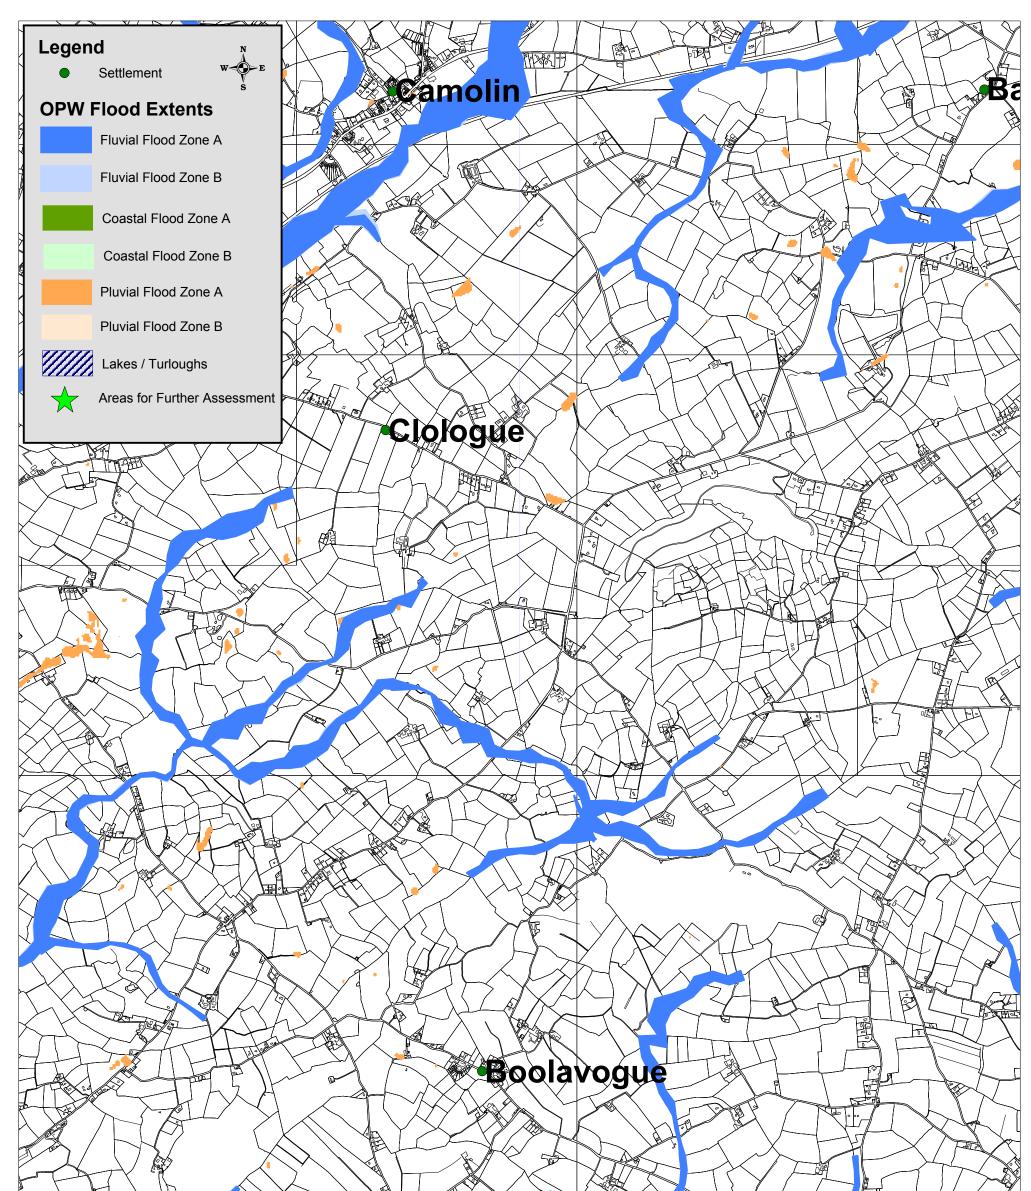

| Nauclins                                                                             |                   |                |
|--------------------------------------------------------------------------------------|-------------------|----------------|
| Dueft Monford County Development Dier 2042 - 2040                                    | OPW Flood Extents |                |
| Draft Wexford County Development Plan 2013 - 2019<br>Strategic Flood Risk Assessment | Drawn by: NK      | Checked by: PD |
| © Ordnance Survey Ireland. All rights reserved. 2010/34/CCMA/WexfordCountyCouncil    | Date: 12.11.2012  | Map No: 13     |