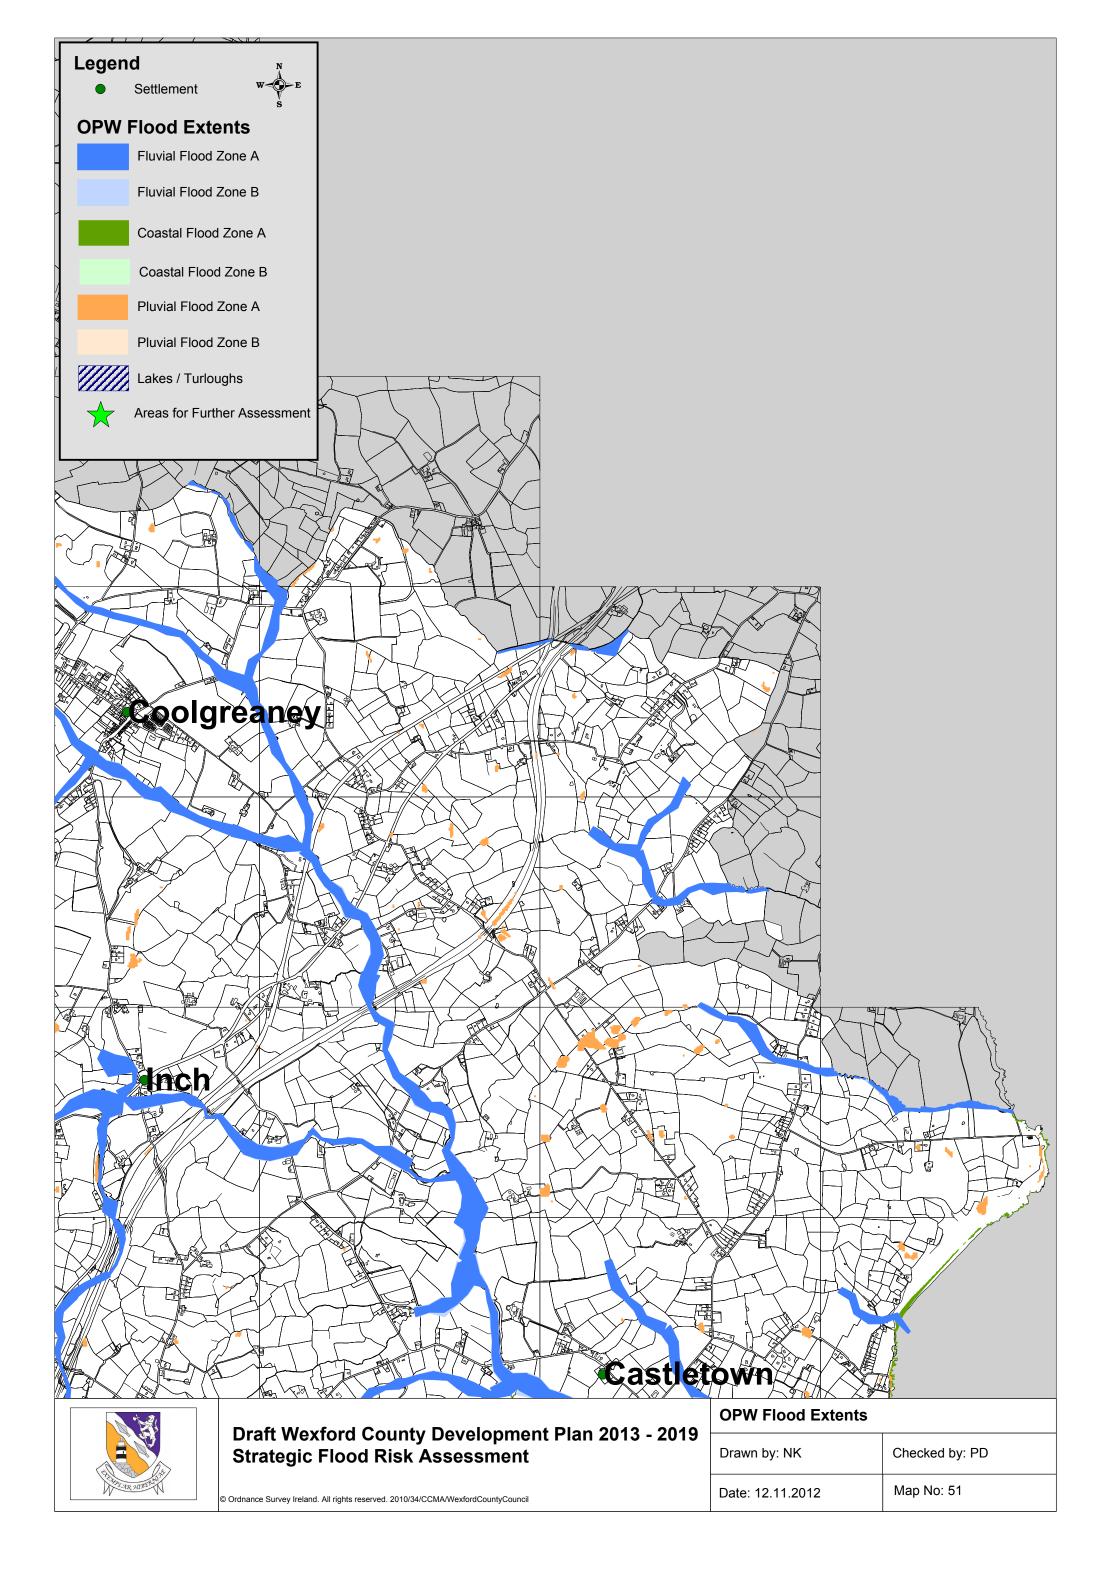

|                           |                                                                                      | OPW Flood Extents |                |
|---------------------------|--------------------------------------------------------------------------------------|-------------------|----------------|
|                           | Draft Wexford County Development Plan 2013 - 2019<br>Strategic Flood Risk Assessment | Drawn by: NK      | Checked by: PD |
| Contraction of the second | © Ordnance Survey Ireland. All rights reserved. 2010/34/CCMA/WexfordCountyCouncil    | Date: 12.11.2012  | Map No: 52     |