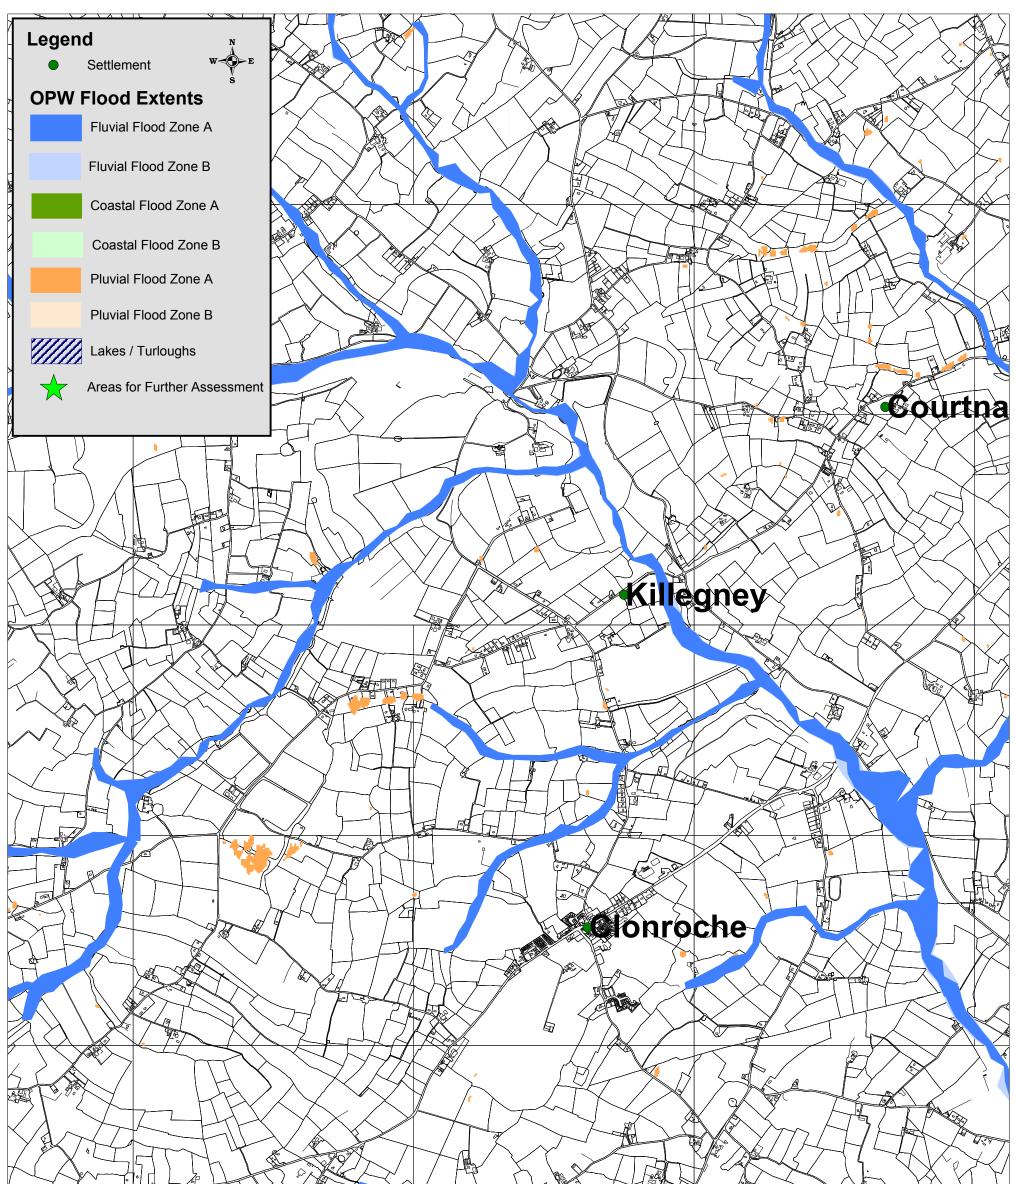

2013 - 2019<br>Strategic Flood Risk Assessment | Drawn by: NK      | Checked by: PD   |
| ACTIVE ARE AUTOMATION | © Ordnance Survey Ireland. All rights reserved. 2010/34/CCMA/WexfordCountyCouncil    | Date: 12.11.2012  | Map No: 17       |



|            |                                                                                      | OPW Flood Extents |                |
|------------|--------------------------------------------------------------------------------------|-------------------|----------------|
|            | Draft Wexford County Development Plan 2013 - 2019<br>Strategic Flood Risk Assessment | Drawn by: NK      | Checked by: PD |
| ALTER HERE | © Ordnance Survey Ireland. All rights reserved. 2010/34/CCMA/WexfordCountyCouncil    | Date: 12.11.2012  | Map No: 18     |



|                |                                                                                      | OPW Flood Extents |                |
|----------------|--------------------------------------------------------------------------------------|-------------------|----------------|
|                | Draft Wexford County Development Plan 2013 - 2019<br>Strategic Flood Risk Assessment | Drawn by: NK      | Checked by: PD |
| A THE AR HOMEN | © Ordnance Survey Ireland. All rights reserved. 2010/34/CCMA/WexfordCountyCouncil    | Date: 12.11.2012  | Map No: 19     |



|                |                                                                                      | ewbawn            |                |
|----------------|--------------------------------------------------------------