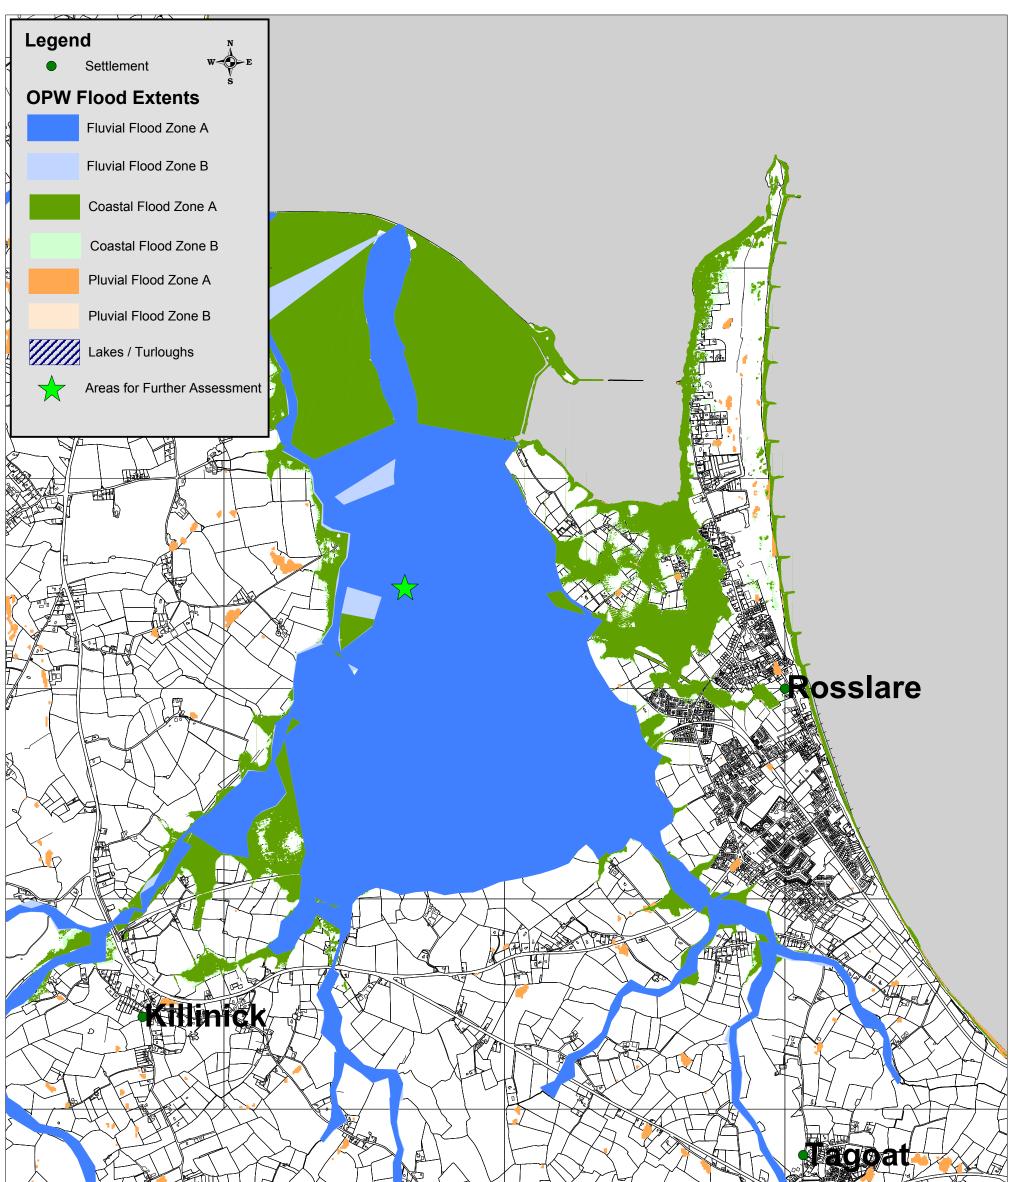

|                 | Draft Waxford County Davalanment Plan 2013 2019                                      | OPW Flood Extents |                |
|-----------------|--------------------------------------------------------------------------------------|-------------------|----------------|
|                 | Draft Wexford County Development Plan 2013 - 2019<br>Strategic Flood Risk Assessment | Drawn by: NK      | Checked by: PD |
| A DE ALL HURDEN | © Ordnance Survey Ireland. All rights reserved. 2010/34/CCMA/WexfordCountyCouncil    | Date: 12.11.2012  | Map No: 2      |