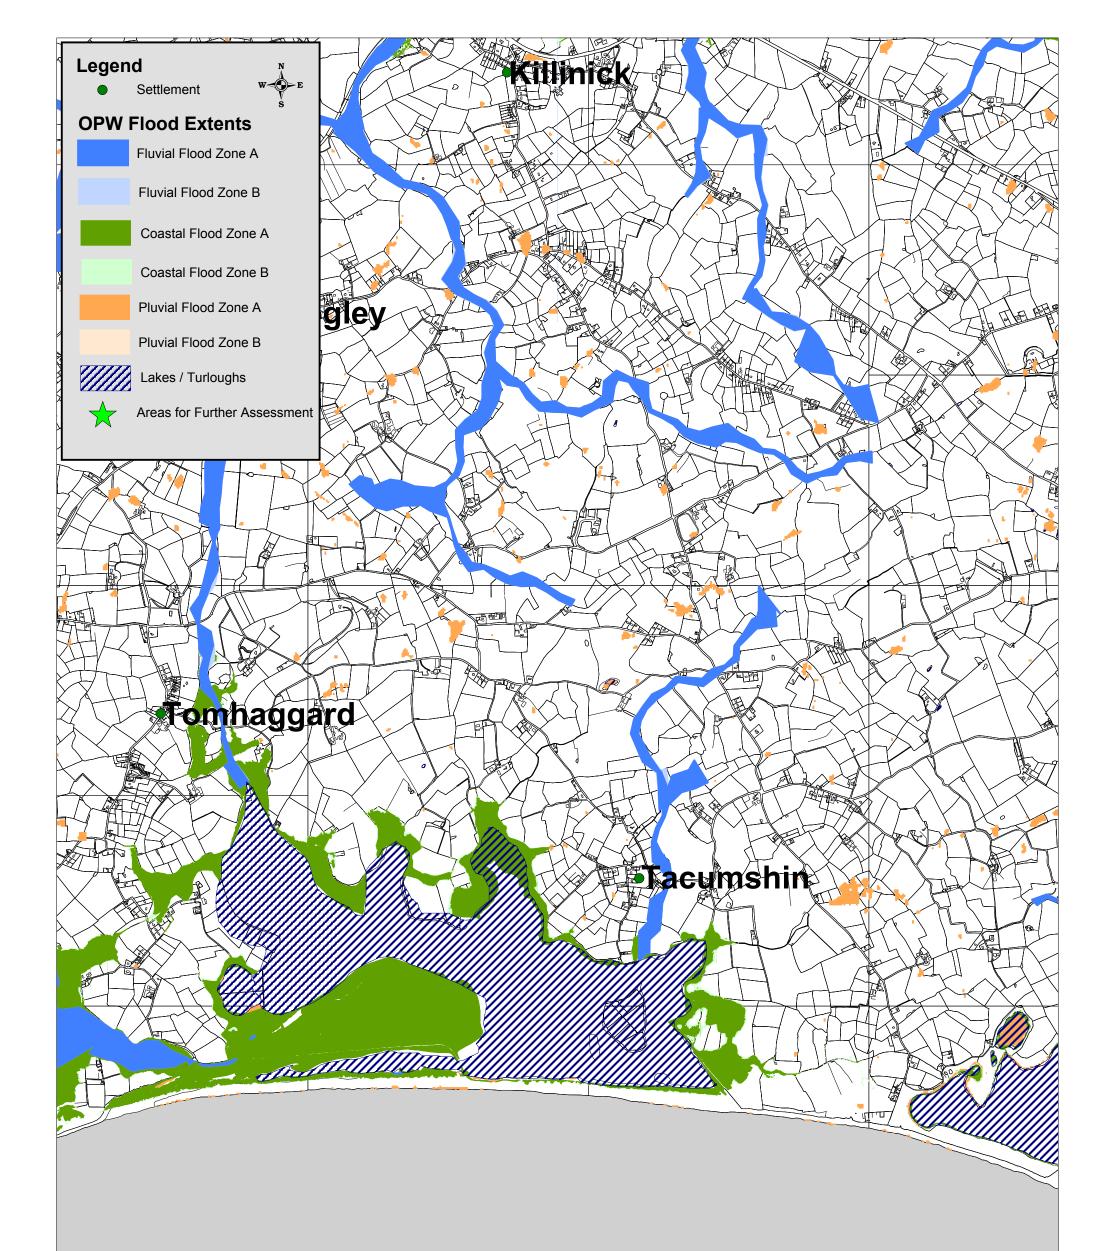

## Proposed Amendments to the Draft Wexford County Development Plan 2013-2019

Volume 7

Strategic Flood Risk Assessment

Appendix B

**OPW Flood Extent Maps** 

November 2012

|                         | OPW Flood Extents                                                                    |                  |                |  |  |
|-------------------------|--------------------------------------------------------------------------------------|------------------|----------------|--|--|
|                         | Draft Wexford County Development Plan 2013 - 2019<br>Strategic Flood Risk Assessment | Drawn by: NK     | Checked by: PD |  |  |
| A THE AR AND A THE AREA | © Ordnance Survey Ireland. All rights reserved. 2010/34/CCMA/WexfordCountyCouncil    | Date: 12.11.2012 | Map No: 1      |  |  |