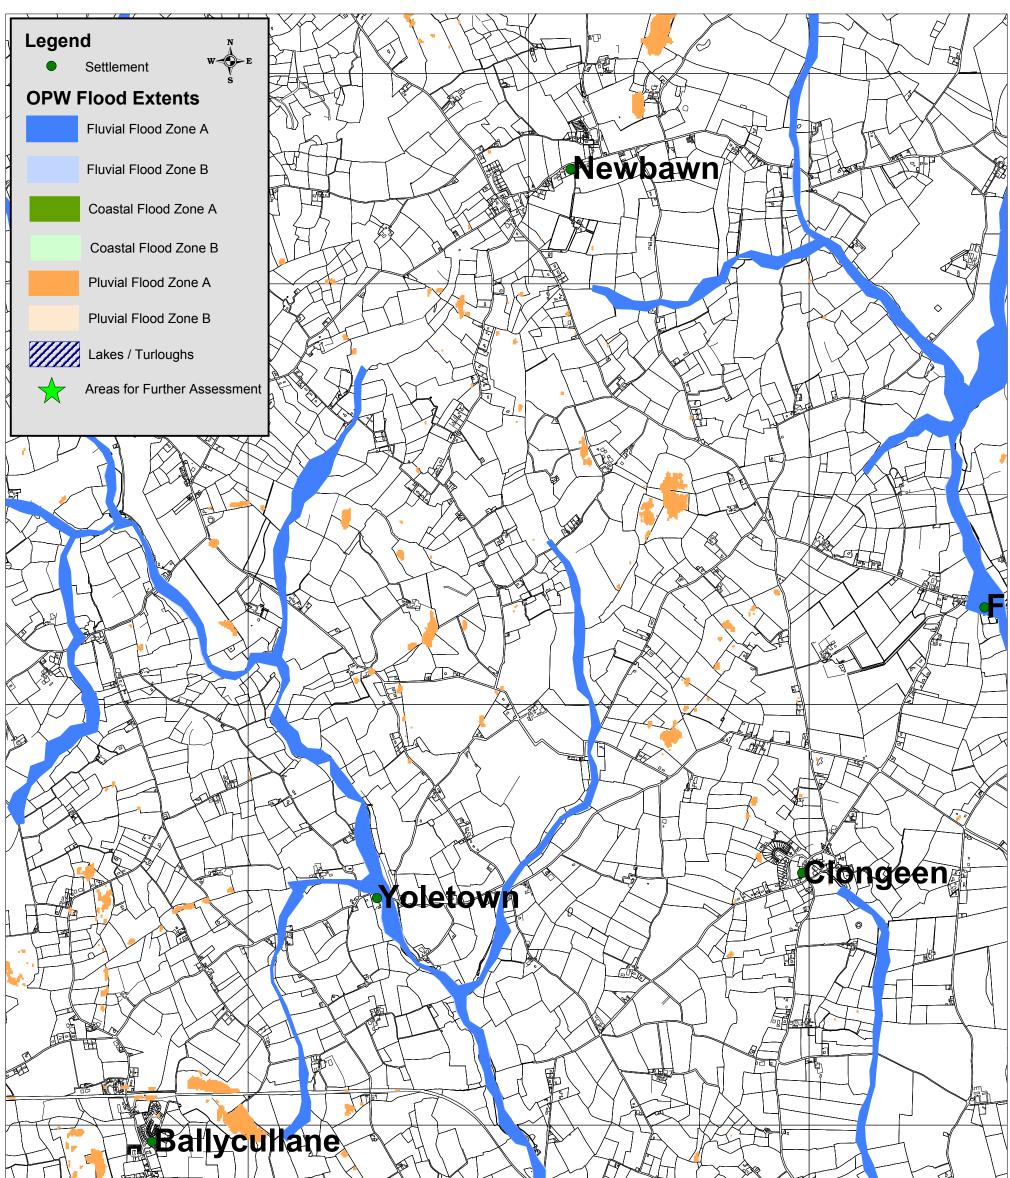

|                |                                                                                      | ewbawn            |                |
|----------------|--------------------------------------------------------------------------------------|-------------------|----------------|
|                | Droft Wayford County Davalanment Dian 2012 2010                                      | OPW Flood Extents |                |
|                | Draft Wexford County Development Plan 2013 - 2019<br>Strategic Flood Risk Assessment | Drawn by: NK      | Checked by: PD |
| Charan HIPPUNA | Ordnance Survey Ireland. All rights reserved. 2010/34/CCMA/WexfordCountyCouncil      | Date: 12.11.2012  | Map No: 20     |