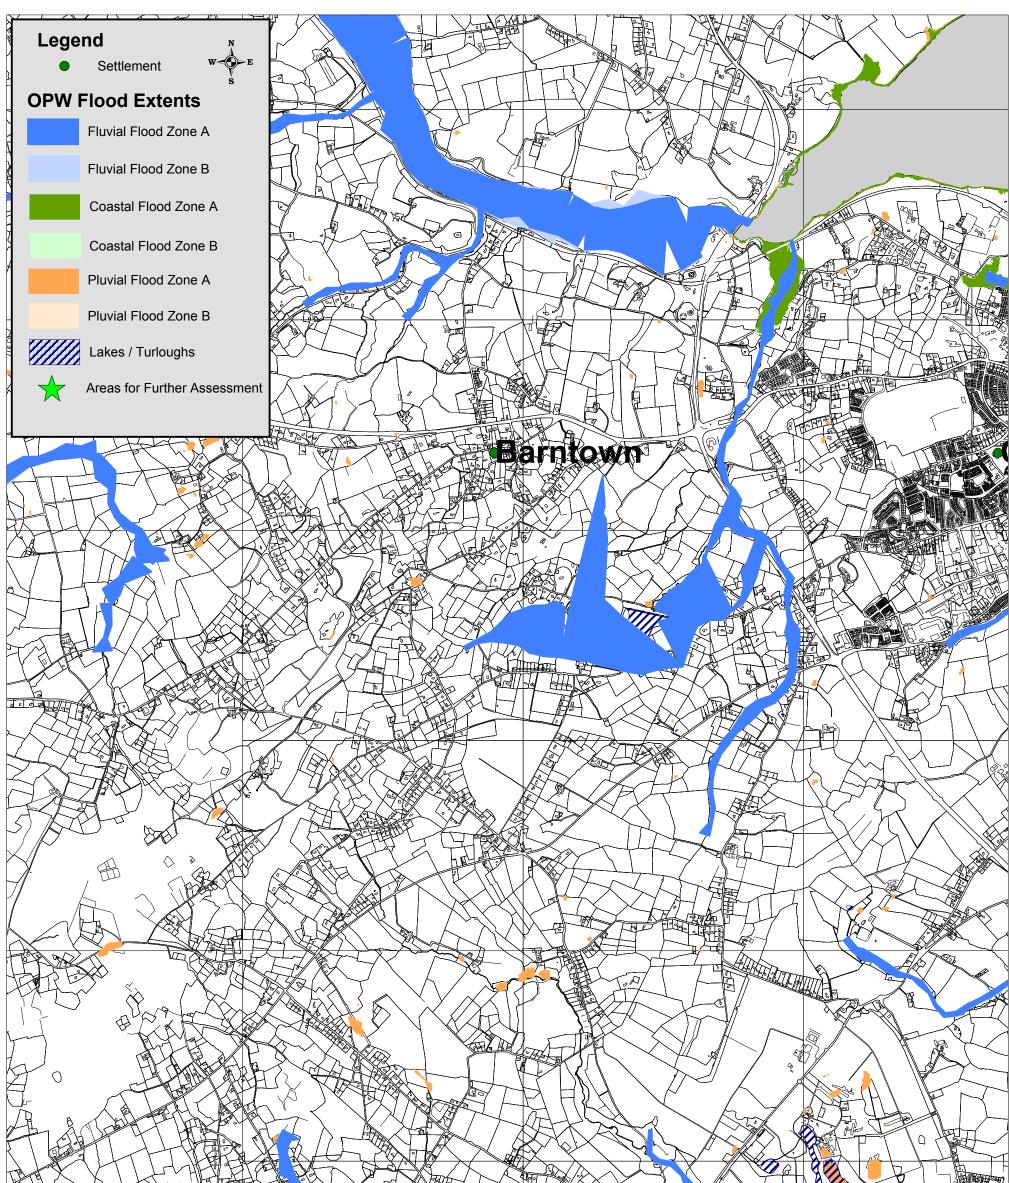

## Proposed Amendments to the Draft Wexford County Development Plan 2013-2019

Volume 7

Strategic Flood Risk Assessment

Appendix B

**OPW Flood Extent Maps** 

November 2012

|                         | OPW Flood Extents                                                                    |                  |                |  |  |
|-------------------------|--------------------------------------------------------------------------------------|------------------|----------------|--|--|
|                         | Draft Wexford County Development Plan 2013 - 2019<br>Strategic Flood Risk Assessment | Drawn by: NK     | Checked by: PD |  |  |
| A THE AR AND A THE AREA | © Ordnance Survey Ireland. All rights reserved. 2010/34/CCMA/WexfordCountyCouncil    | Date: 12.11.2012 | Map No: 1      |  |  |