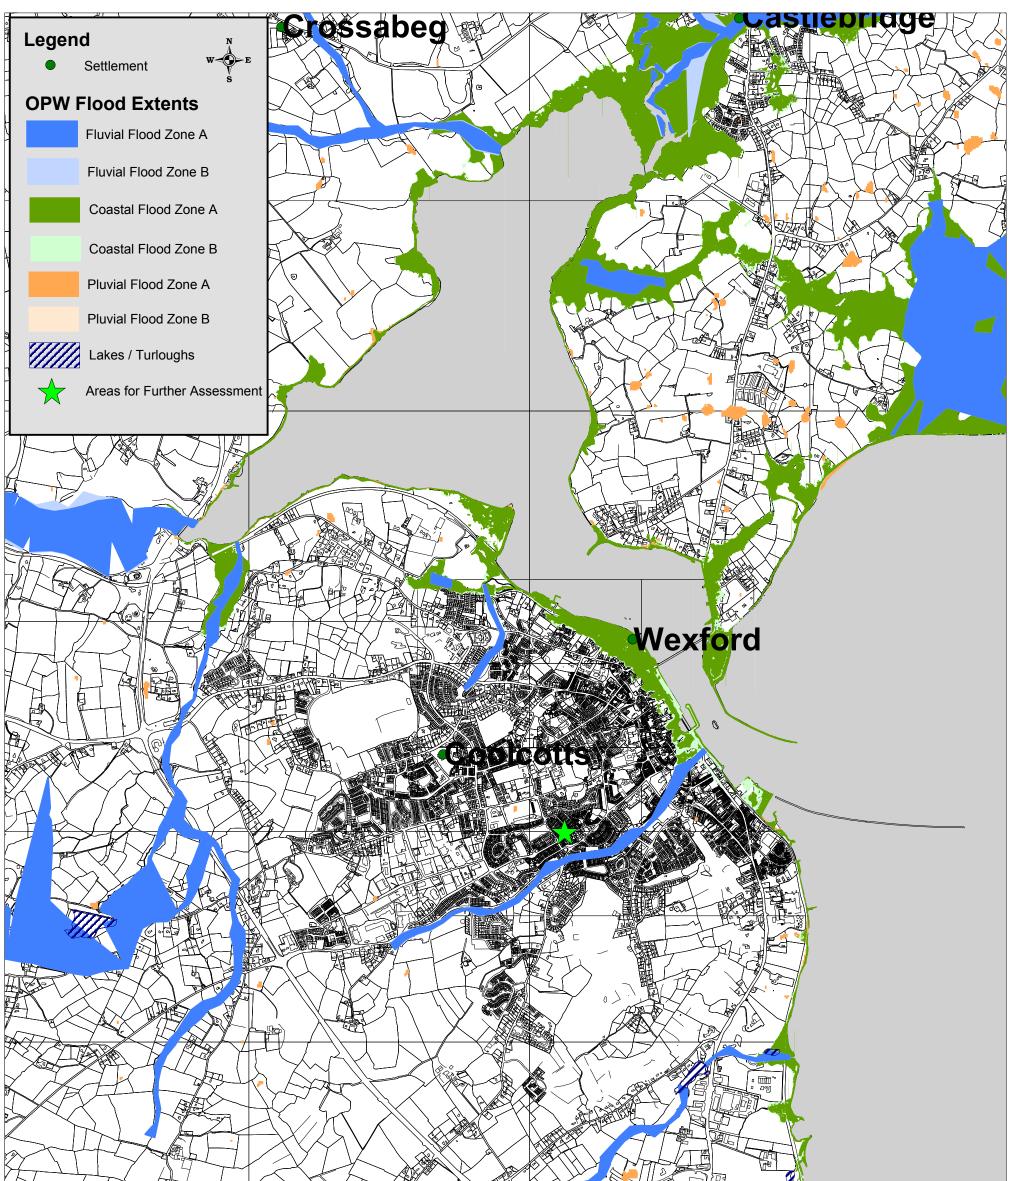

|                |                                                                                      | Drinagh           |                |
|----------------|--------------------------------------------------------------------------------------|-------------------|----------------|
|                |                                                                                      | OPW Flood Extents |                |
|                | Draft Wexford County Development Plan 2013 - 2019<br>Strategic Flood Risk Assessment | Drawn by: NK      | Checked by: PD |
| And AR HIPPENE | © Ordnance Survey Ireland. All rights reserved. 2010/34/CCMA/WexfordCountyCouncil    | Date: 12.11.2012  | Map No: 3      |