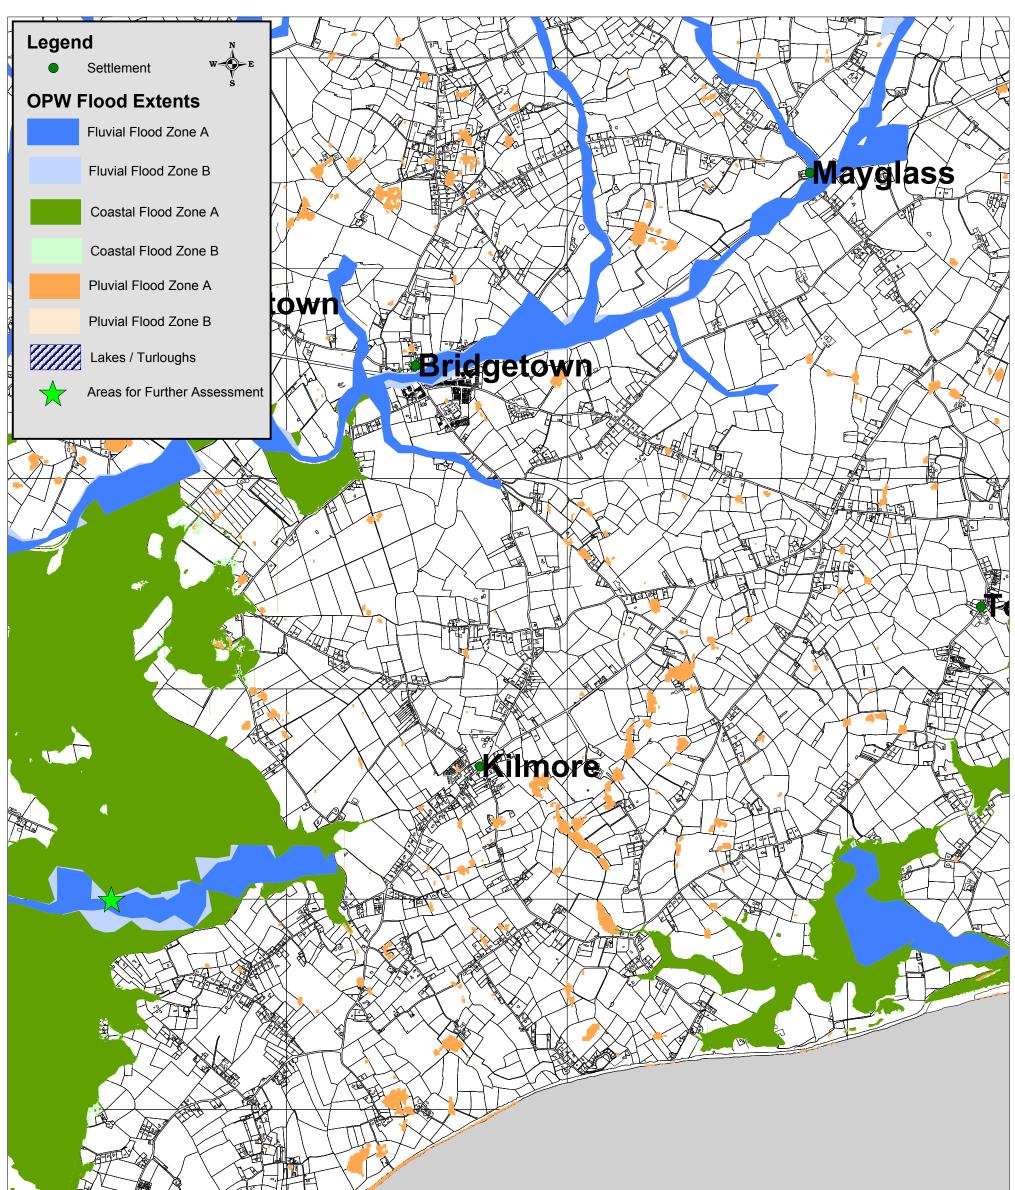

| Kumore Quay                   |                                                                                      |                   |                |  |
|-------------------------------|--------------------------------------------------------------------------------------|-------------------|----------------|--|
|                               | Droft Wayford County Davalanment Dian 2012 2010                                      | OPW Flood Extents |                |  |
|                               | Draft Wexford County Development Plan 2013 - 2019<br>Strategic Flood Risk Assessment | Drawn by: NK      | Checked by: PD |  |
| A CONTRACTOR AND A CONTRACTOR | © Ordnance Survey Ireland. All rights reserved. 2010/34/CCMA/WexfordCountyCouncil    | Date: 12.11.2012  | Map No: 9      |  |