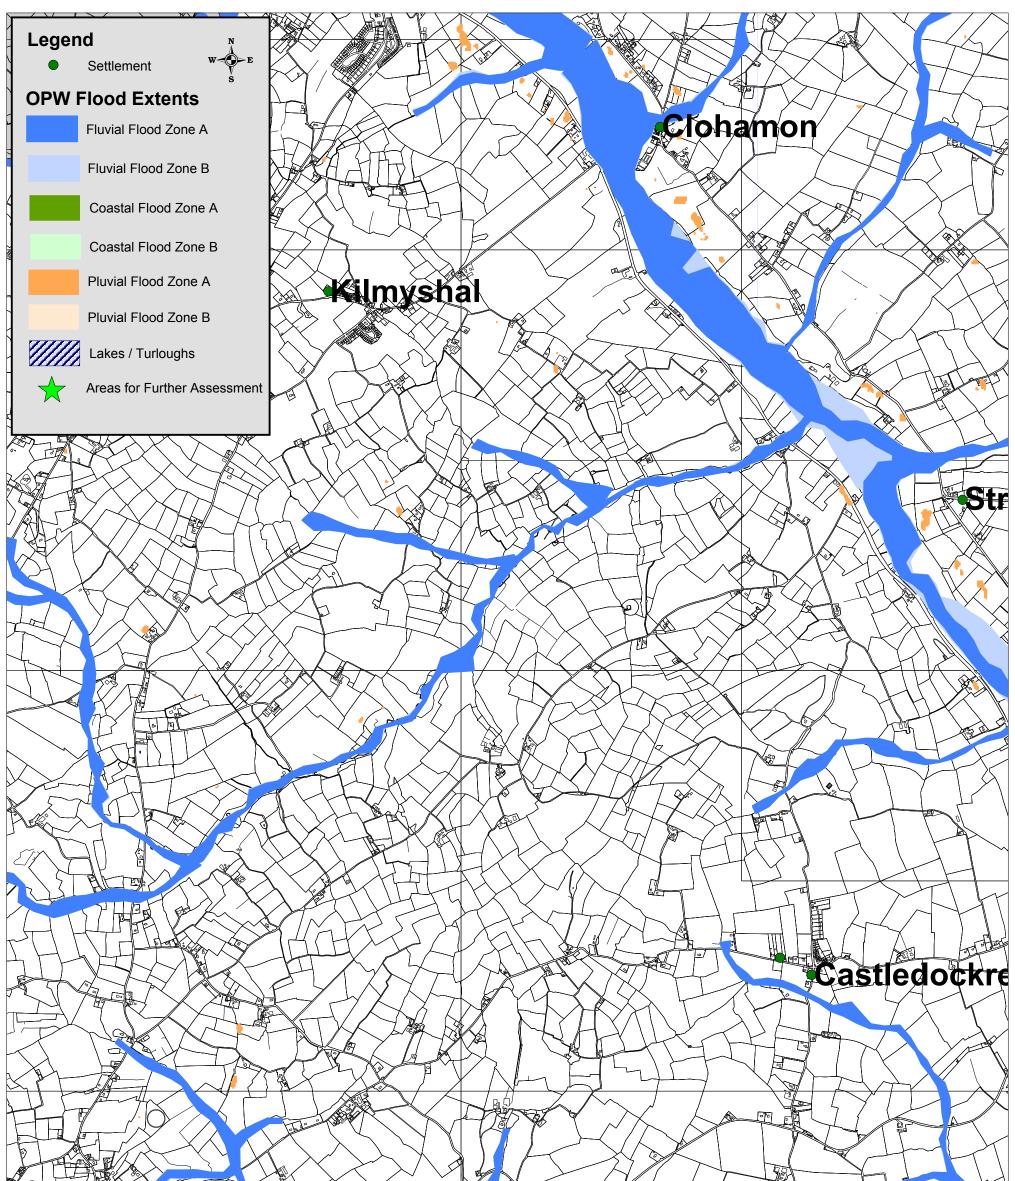

|                                                                                      |                   | <b>Tohamon</b> |
|--------------------------------------------------------------------------------------|-------------------|----------------|
| Droft Wayfard County Davalanment Dian 2012 2010                                      | OPW Flood Extents |                |
| Draft Wexford County Development Plan 2013 - 2019<br>Strategic Flood Risk Assessment | Drawn by: NK      | Checked by: PD |
| © Ordnance Survey Ireland. All rights reserved. 2010/34/CCMA/WexfordCountyCouncil    | Date: 12.11.2012  | Map No: 45     |