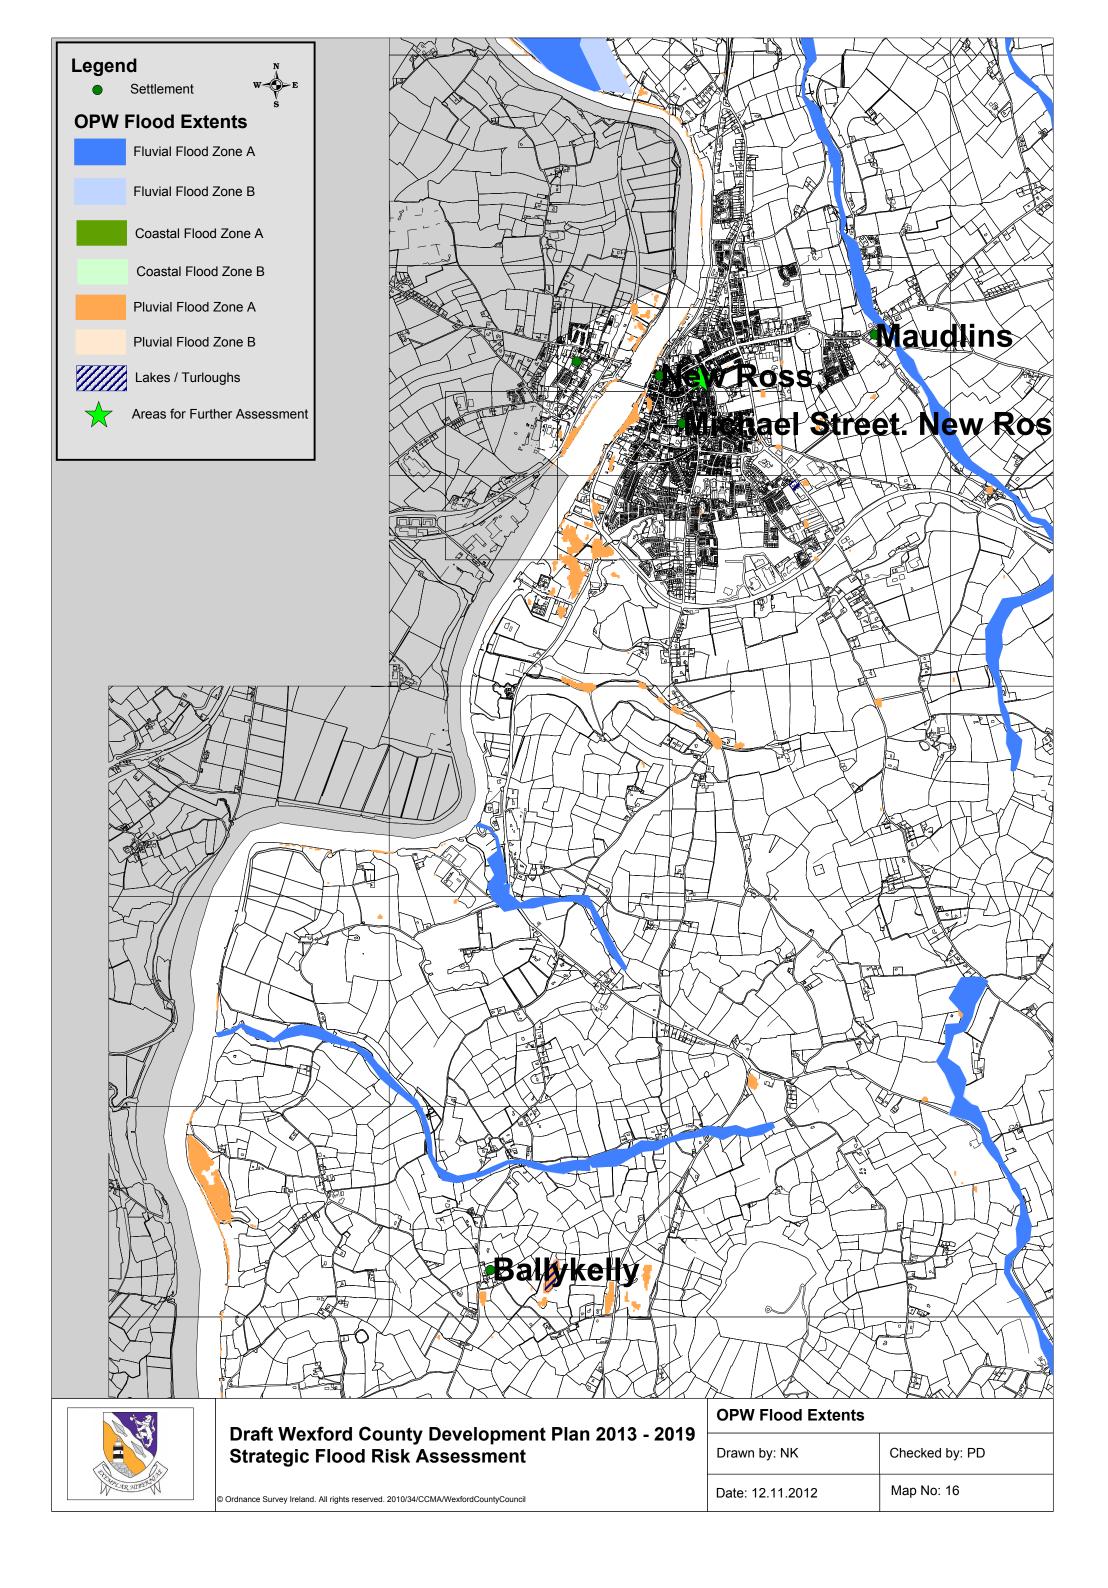

| 2 |              |  |
|---|--------------|--|
|   | $\checkmark$ |  |

|                  | Droft Maxford County Davalanment Plan 2012 - 2                                    | 040 | <b>OPW Flood Extents</b> |                |
|------------------|-----------------------------------------------------------------------------------|-----|--------------------------|----------------|
|                  | Draft Wexford County Development Plan 2013 - 2<br>Strategic Flood Risk Assessment | 019 | Drawn by: NK             | Checked by: PD |
| HAR HELE AR HELE | © Ordnance Survey Ireland. All rights reserved. 2010/34/CCMA/WexfordCountyCouncil |     | Date: 12.11.2012         | Map No: 15     |