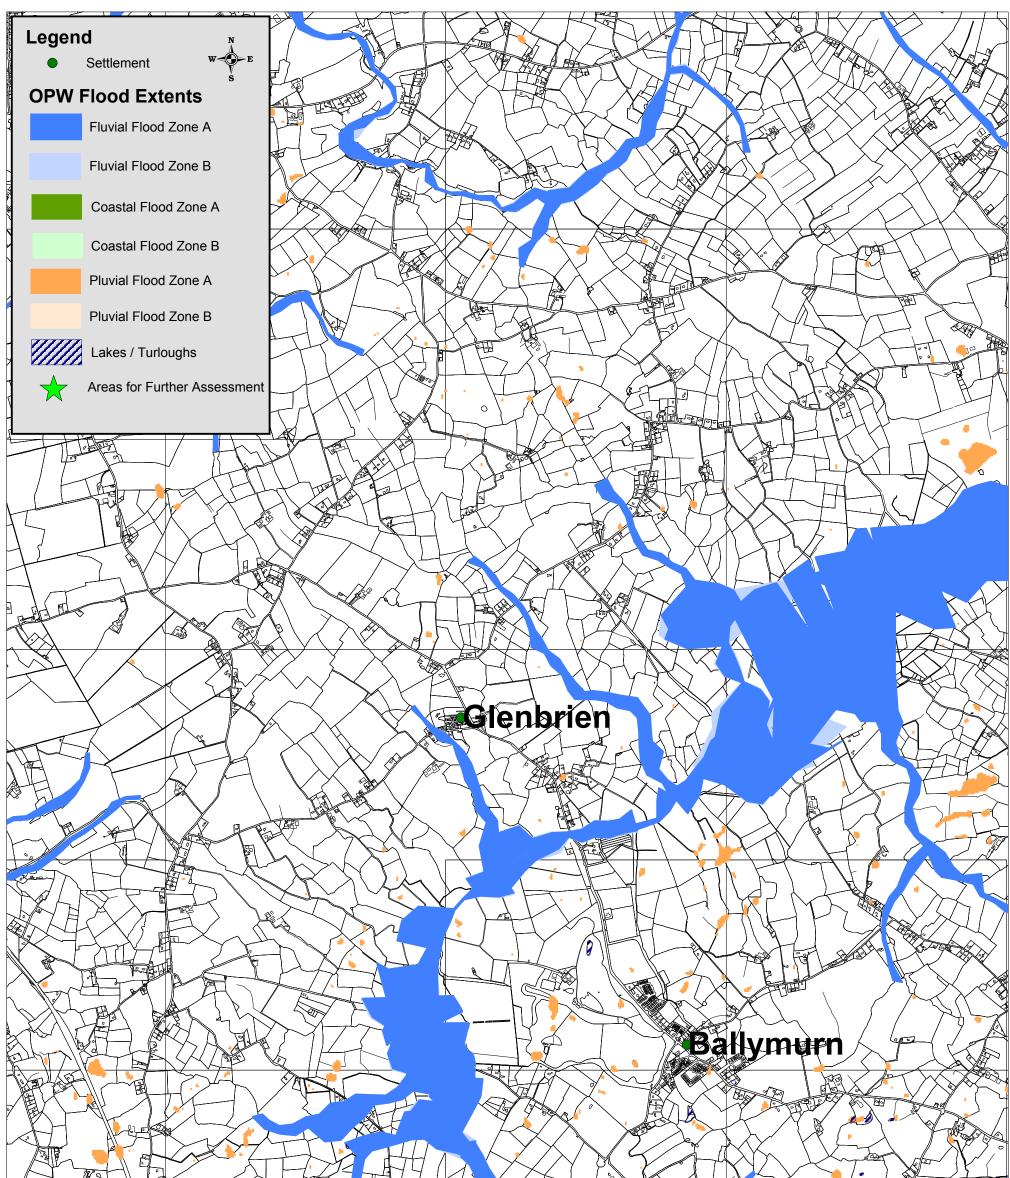

|                                                                                      | Glenbrien                                                                         |                   |            |
|--------------------------------------------------------------------------------------|-----------------------------------------------------------------------------------|-------------------|------------|
|                                                                                      |                                                                                   | OPW Flood Extents |            |
| Draft Wexford County Development Plan 2013 - 2019<br>Strategic Flood Risk Assessment | Drawn by: NK                                                                      | Checked by: PD    |            |
| AND AR STITLE                                                                        | © Ordnance Survey Ireland. All rights reserved. 2010/34/CCMA/WexfordCountyCouncil | Date: 12.11.2012  | Map No: 35 |