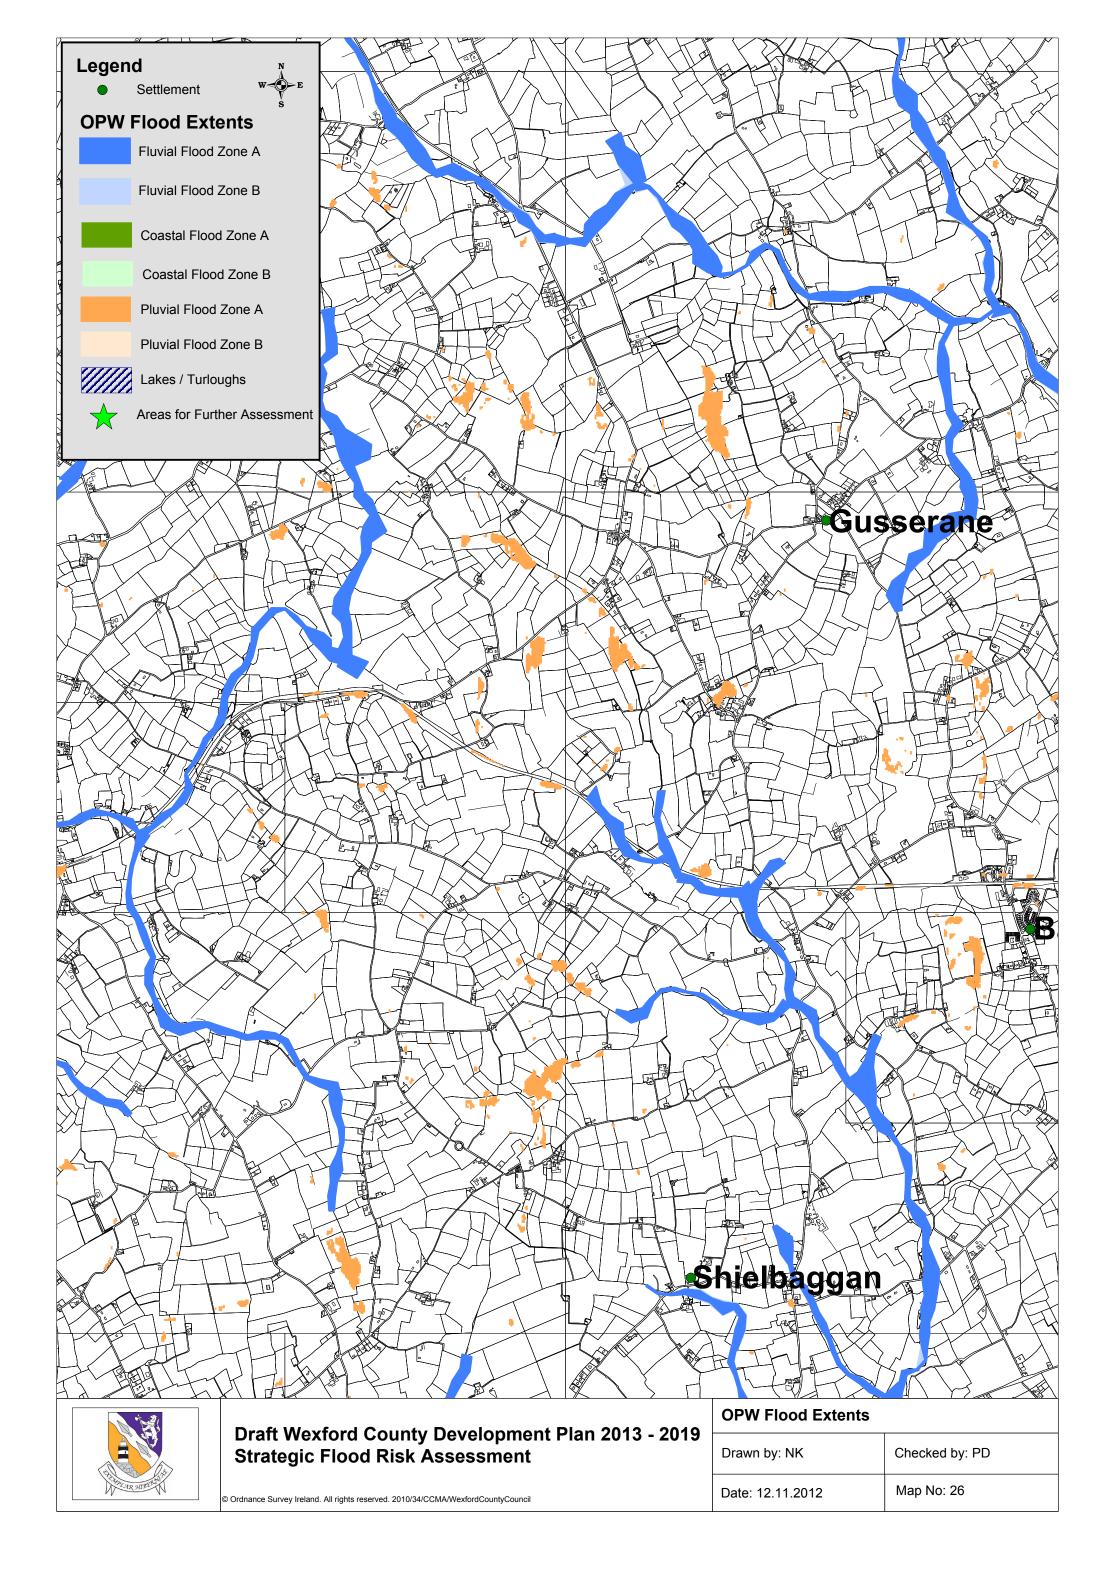

|               |                                                                                      | OPW Flood Extents |                |
|---------------|--------------------------------------------------------------------------------------|-------------------|----------------|
|               | Draft Wexford County Development Plan 2013 - 2019<br>Strategic Flood Risk Assessment | Drawn by: NK      | Checked by: PD |
| ALTER HITELAN | © Ordnance Survey Ireland. All rights reserved. 2010/34/CCMA/WexfordCountyCouncil    | Date: 12.11.2012  | Map No: 25     |