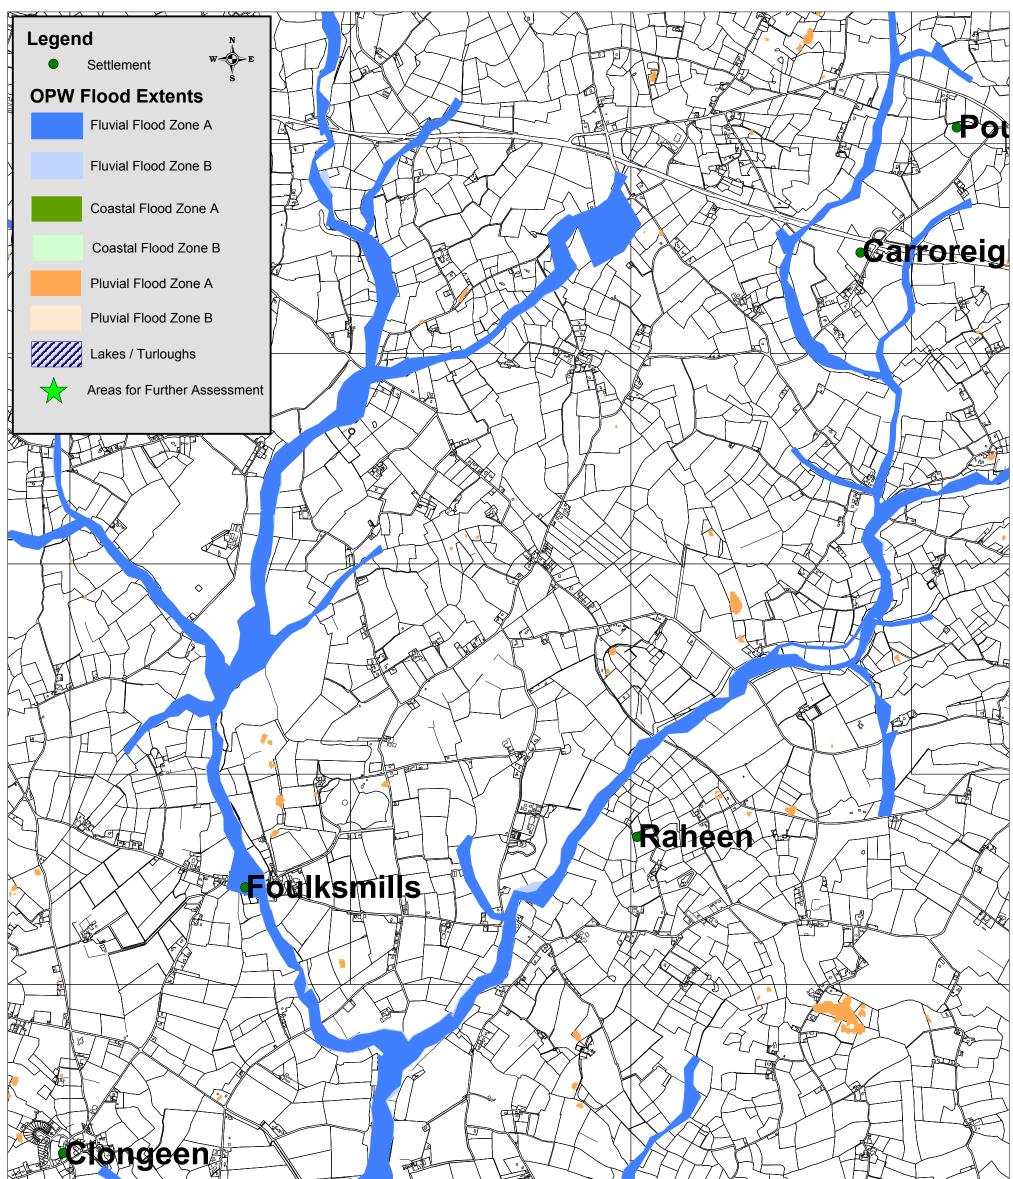

|                       |                                                                                      |                   | Pot<br>Carroreig |
|-----------------------|--------------------------------------------------------------------------------------|-------------------|------------------|
|                       |                                                                                      | OPW Flood Extents |                  |
|                       | Draft Wexford County Development Plan 2013 - 2019<br>Strategic Flood Risk Assessment | Drawn by: NK      | Checked by: PD   |
| ACTIVE ARE AUTOMATION | © Ordnance Survey Ireland. All rights reserved. 2010/34/CCMA/WexfordCountyCouncil    | Date: 12.11.2012  | Map No: 17       |