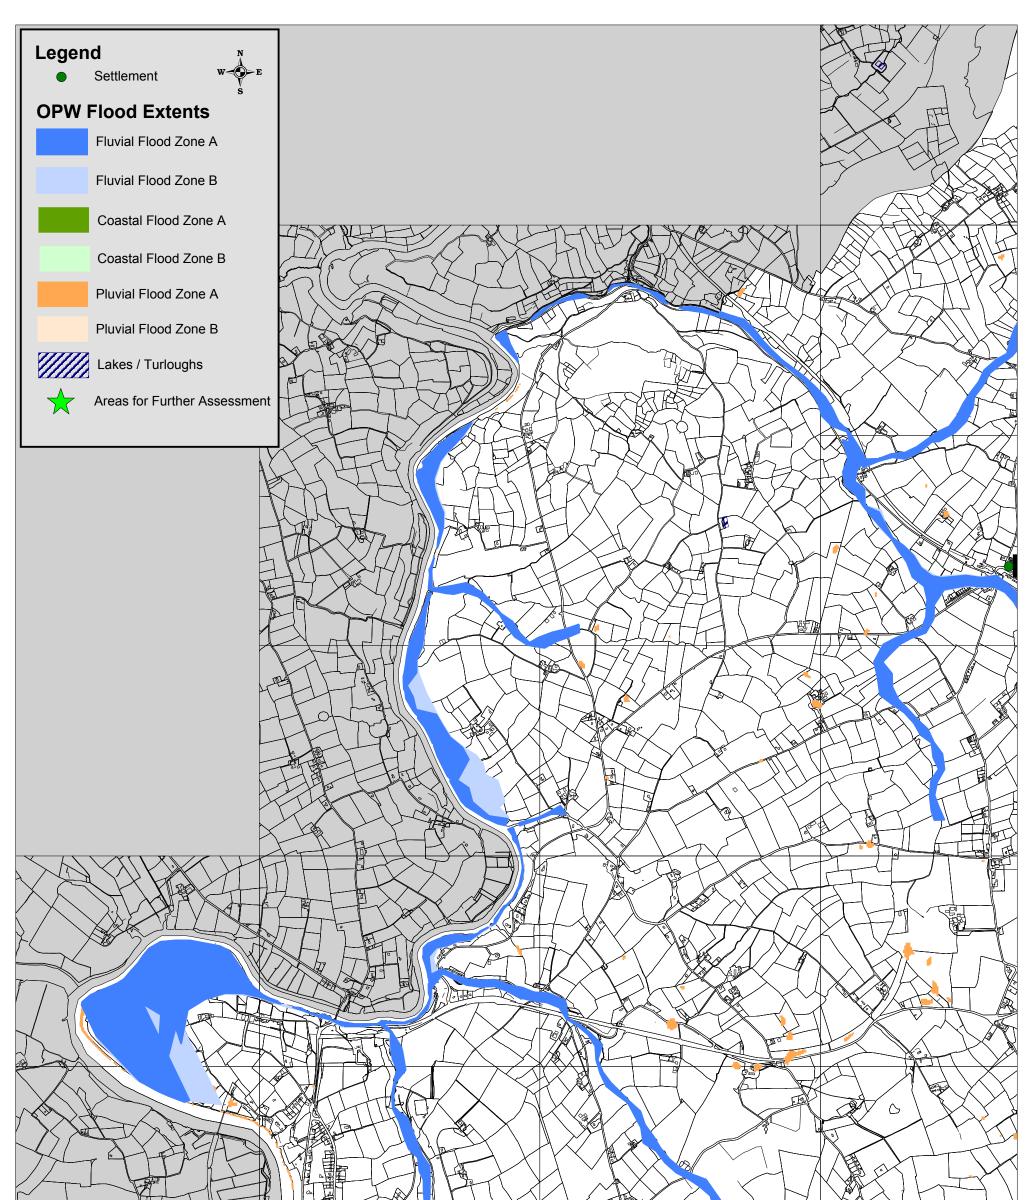

| Draf         | ft Wexford County Development Plan 2013 - 2019                         | OPW Flood Extents |                |
|--------------|------------------------------------------------------------------------|-------------------|----------------|
|              | ategic Flood Risk Assessment                                           | Drawn by: NK      | Checked by: PD |
| © Ordnance S | Survey Ireland. All rights reserved. 2010/34/CCMA/WexfordCountyCouncil | Date: 12.11.2012  | Map No: 12     |