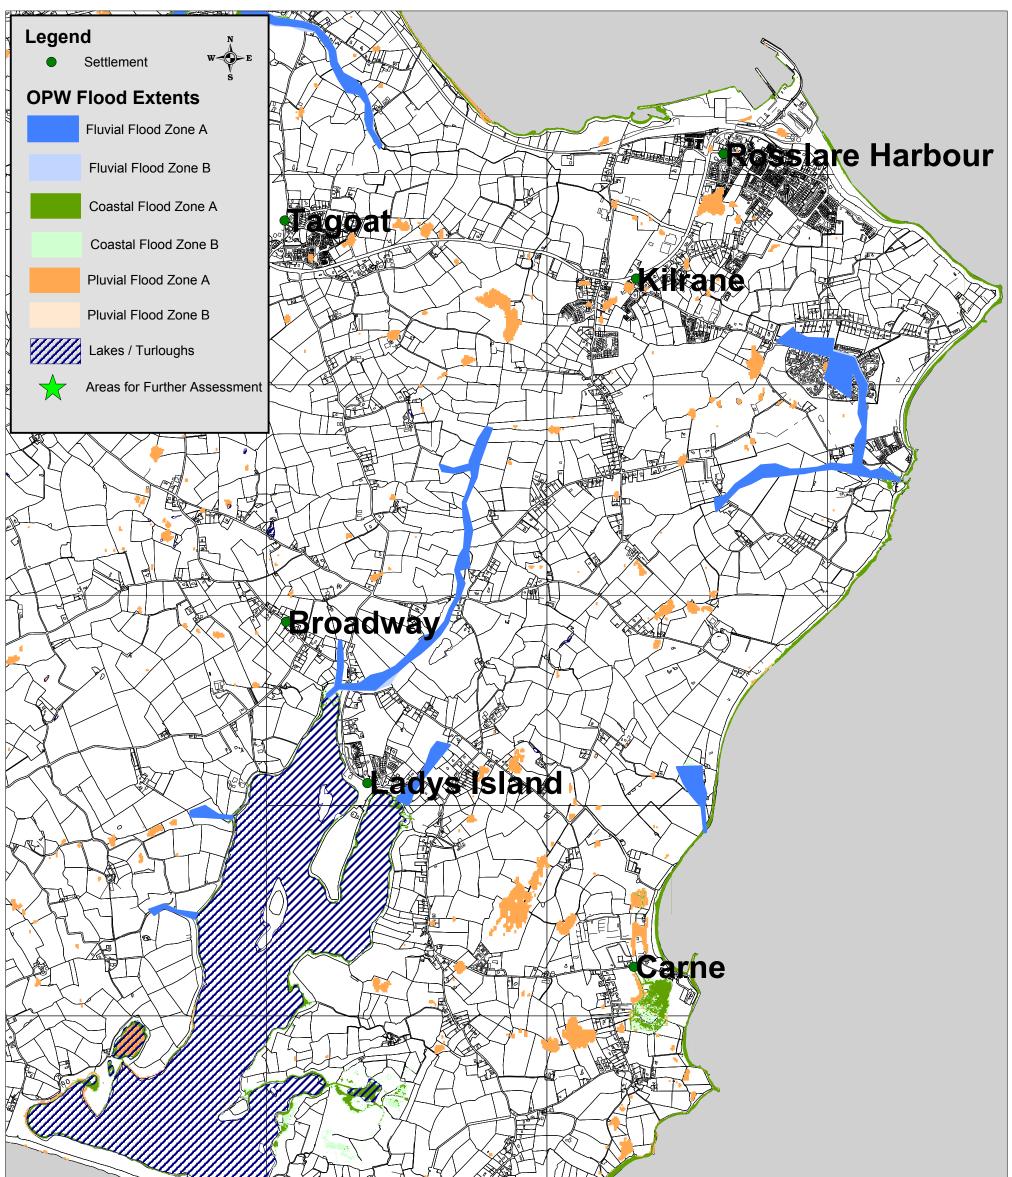

## Proposed Amendments to the Draft Wexford County Development Plan 2013-2019

Volume 7

Strategic Flood Risk Assessment

Appendix B

**OPW Flood Extent Maps** 

November 2012

|                         | OPW Flood Extents                                                                    |                  |                |  |  |
|-------------------------|--------------------------------------------------------------------------------------|------------------|----------------|--|--|
|                         | Draft Wexford County Development Plan 2013 - 2019<br>Strategic Flood Risk Assessment | Drawn by: NK     | Checked by: PD |  |  |
| A THE AR AND A THE AREA | © Ordnance Survey Ireland. All rights reserved. 2010/34/CCMA/WexfordCountyCouncil    | Date: 12.11.2012 | Map No: 1      |  |  |