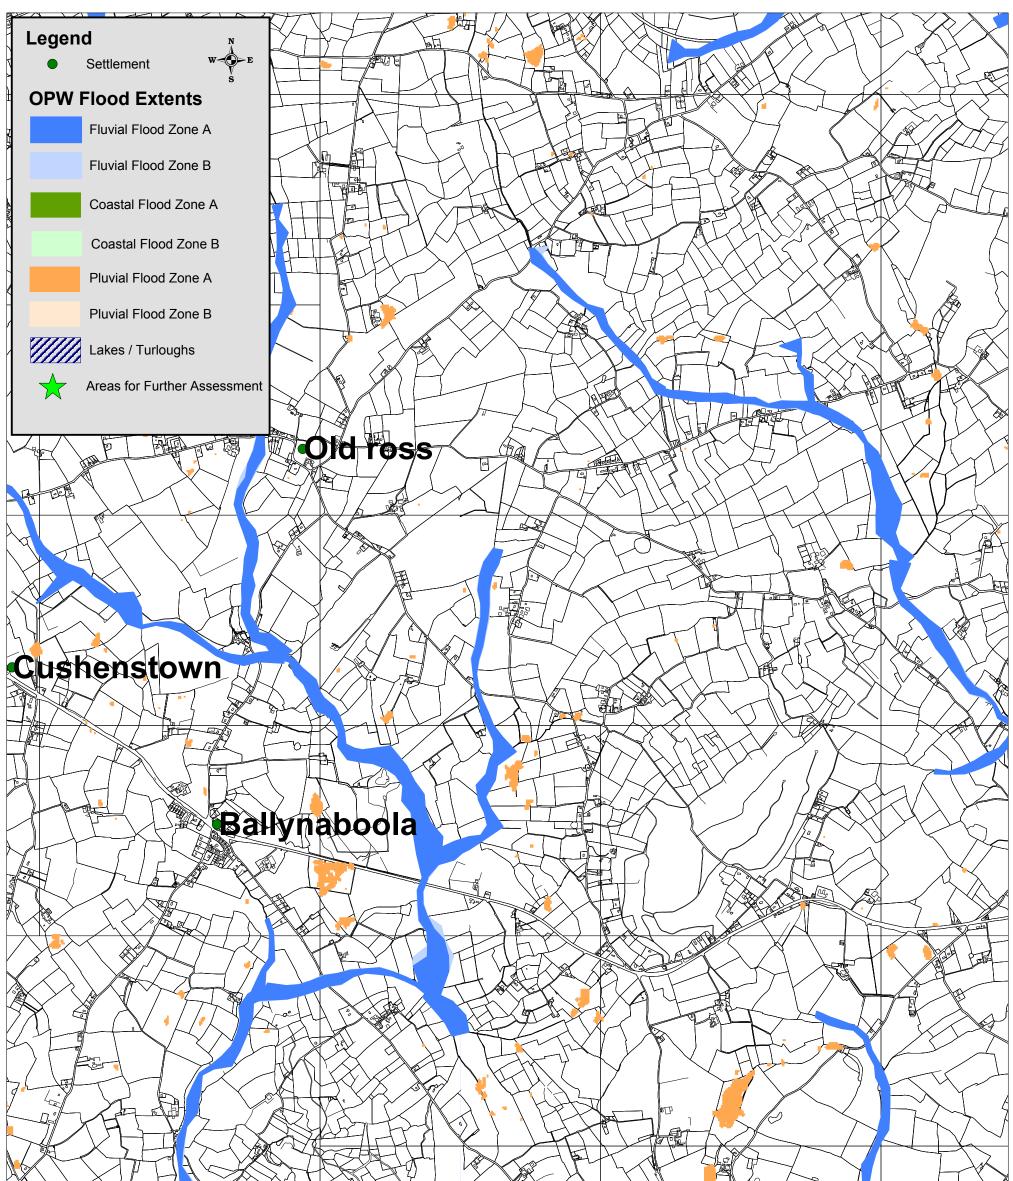

013 - 2019<br>Strategic Flood Risk Assessment | Drawn by: NK      | Checked by: PD |
| ALTER HERE | © Ordnance Survey Ireland. All rights reserved. 2010/34/CCMA/WexfordCountyCouncil    | Date: 12.11.2012  | Map No: 18     |



|                |                                                                                      | OPW Flood Extents |                |
|----------------|--------------------------------------------------------------------------------------|-------------------|----------------|
|                | Draft Wexford County Development Plan 2013 - 2019<br>Strategic Flood Risk Assessment | Drawn by: NK      | Checked by: PD |
| A THE AR HOMEN | © Ordnance Survey Ireland. All rights reserved. 2010/34/CCMA/WexfordCountyCouncil    | Date: 12.11.2012  | Map No: 19     |



|                |                                                                                      | ewbawn            |                |
|----------------|--------------------------------------------------------------------------------------|-------------------|----------------|
|                | Droft Wayford County Davalanment Dian 2012 2010                                      | OPW Flood Extents |                |
|                | Draft Wexford County Development Plan 2013 - 2019<br>Strategic Flood Risk Assessment | Drawn by: NK      | Checked by: PD |
| Charan HIPPUNA | Ordnance Survey Ireland. All rights reserved. 2010/34/CCMA/WexfordCountyCouncil      | Date: 12.11.2012  | Map No: 20     |



|                   | Droft Wayford County Davalanment Blan 2012 - 2010