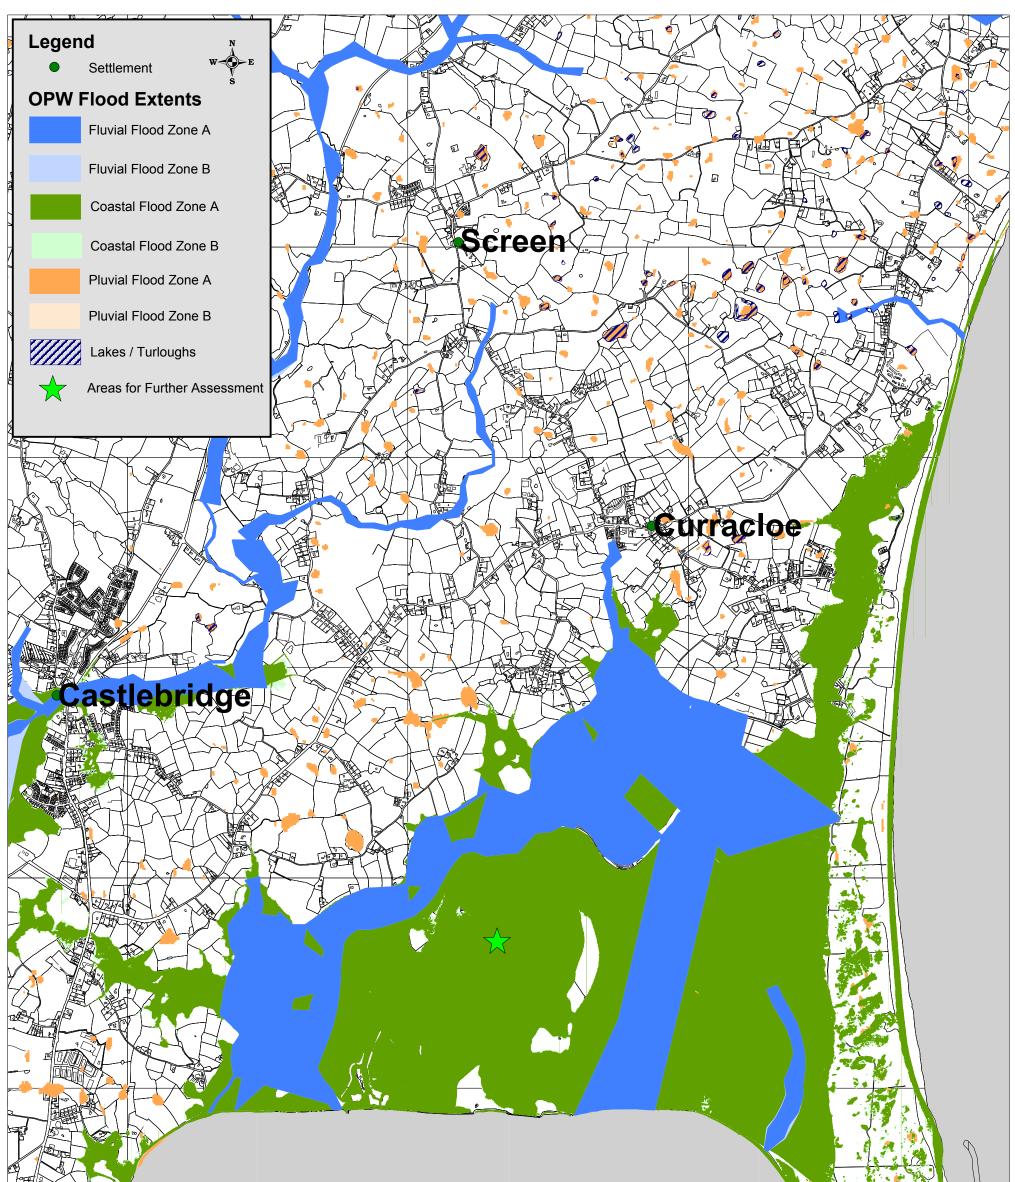

|                  | Droft Wayford County Davalanment Blan 2012 2010                                      | OPW Flood Extents |                |
|------------------|--------------------------------------------------------------------------------------|-------------------|----------------|
|                  | Draft Wexford County Development Plan 2013 - 2019<br>Strategic Flood Risk Assessment | Drawn by: NK      | Checked by: PD |
| A THE AR AUTOCOM | © Ordnance Survey Ireland. All rights reserved. 2010/34/CCMA/WexfordCountyCouncil    | Date: 12.11.2012  | Map No: 4      |