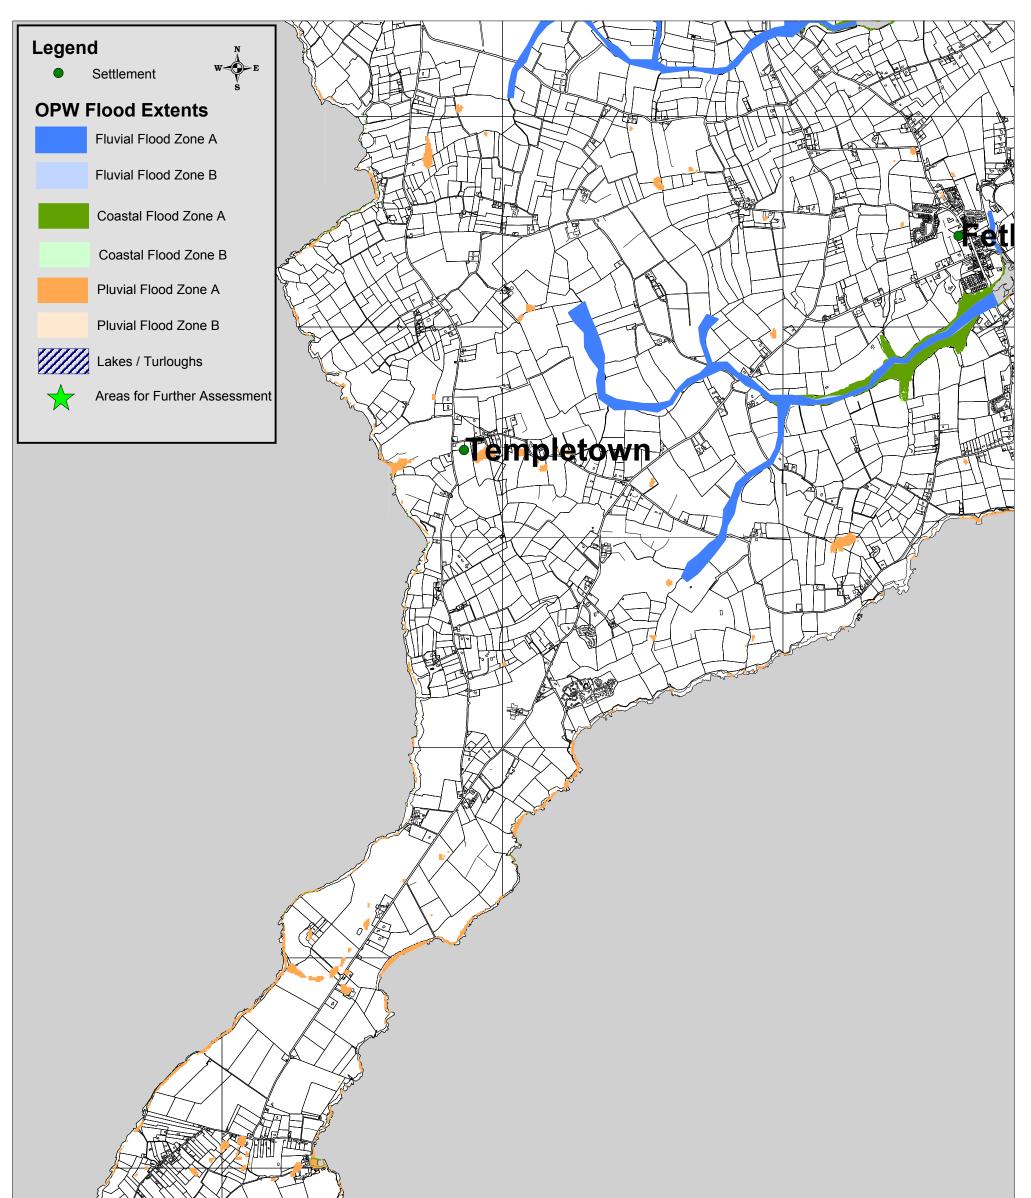

| Draft Wexford County Development Plan 2013 - 2019<br>Strategic Flood Risk Assessment | Drawn by: NK      | Checked by: PD |
| TO ATT AND THE AND THE AND THE ATT AND THE | © Ordnance Survey Ireland. All rights reserved. 2010/34/CCMA/WexfordCountyCouncil    | Date: 12.11.2012  | Map No: 22     |



|                   | Droft Wayfard County Davalanment Dian 2012 2010                                      | OPW Flood Extents |                |
|-------------------|--------------------------------------------------------------------------------------|-------------------|----------------|
|                   | Draft Wexford County Development Plan 2013 - 2019<br>Strategic Flood Risk Assessment | Drawn by: NK      | Checked by: PD |
| A THE AR ADDITION | © Ordnance Survey Ireland. All rights reserved. 2010/34/CCMA/WexfordCountyCouncil    | Date: 12.11.2012  | Map No: 23     |



|                     | Droft Monford County Development Dien 2012 2010                                      | OPW Flood Extents |                |
|---------------------|----------------------------------------