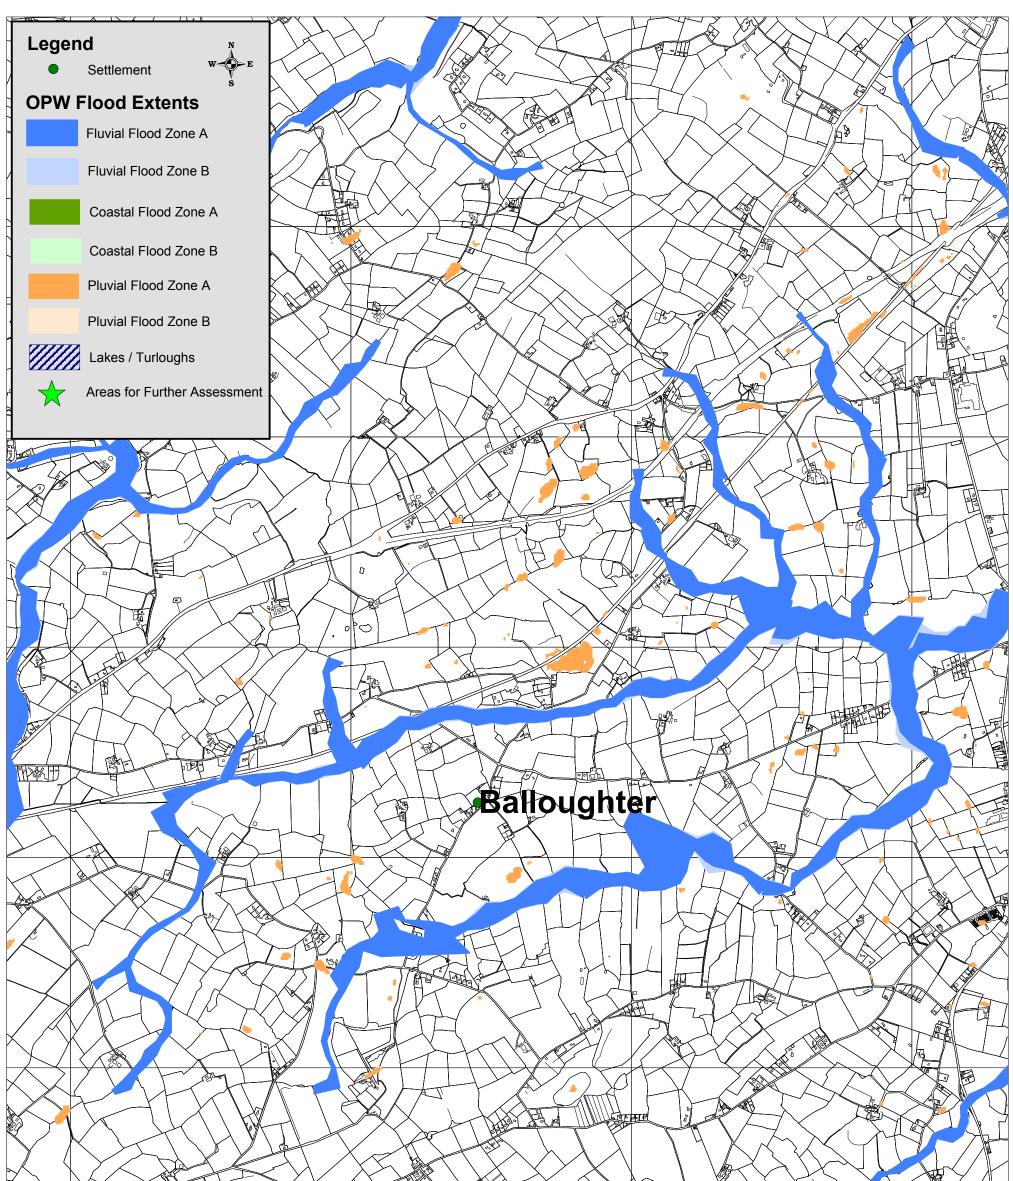

Risk Assessment | Drawn by: NK      | Checked by: PD |  |
| A THE ARE AND THE ASSA    | © Ordnance Survey Ireland. All rights reserved. 2010/34/CCMA/WexfordCountyCouncil    | Date: 12.11.2012  | Map No: 54     |  |



|                  |                                                                                      | OPW Flood Extents |                |
|------------------|--------------------------------------------------------------------------------------|-------------------|----------------|
|                  | Draft Wexford County Development Plan 2013 - 2019<br>Strategic Flood Risk Assessment | Drawn by: NK      | Checked by: PD |
| A THE AR ADDREAM | © Ordnance Survey Ireland. All rights reserved. 2010/34/CCMA/WexfordCountyCouncil    | Date: 12.11.2012  | Map No: 55     |



|                  | Droft Waxford County Davalanment Plan 2012 2019                                      | OPW Flood Extents | A A Lat        |
|------------------|--------------------------------------------------------------------------------------|-------------------|----------------|
|                  | Draft Wexford County Development Plan 2013 - 2019<br>Strategic Flood Risk Assessment | Drawn by: NK      | Checked by: PD |
| REAL AR HIBBRING | © Ordnance Survey Ireland. All rights reserved. 2010/34/CCMA/WexfordCountyCouncil    | Date: 12.11.2012  | Map No: 56     |



|                | Vonaseed                                                                             |                   |                |
|----------------|------------------------------------------------------