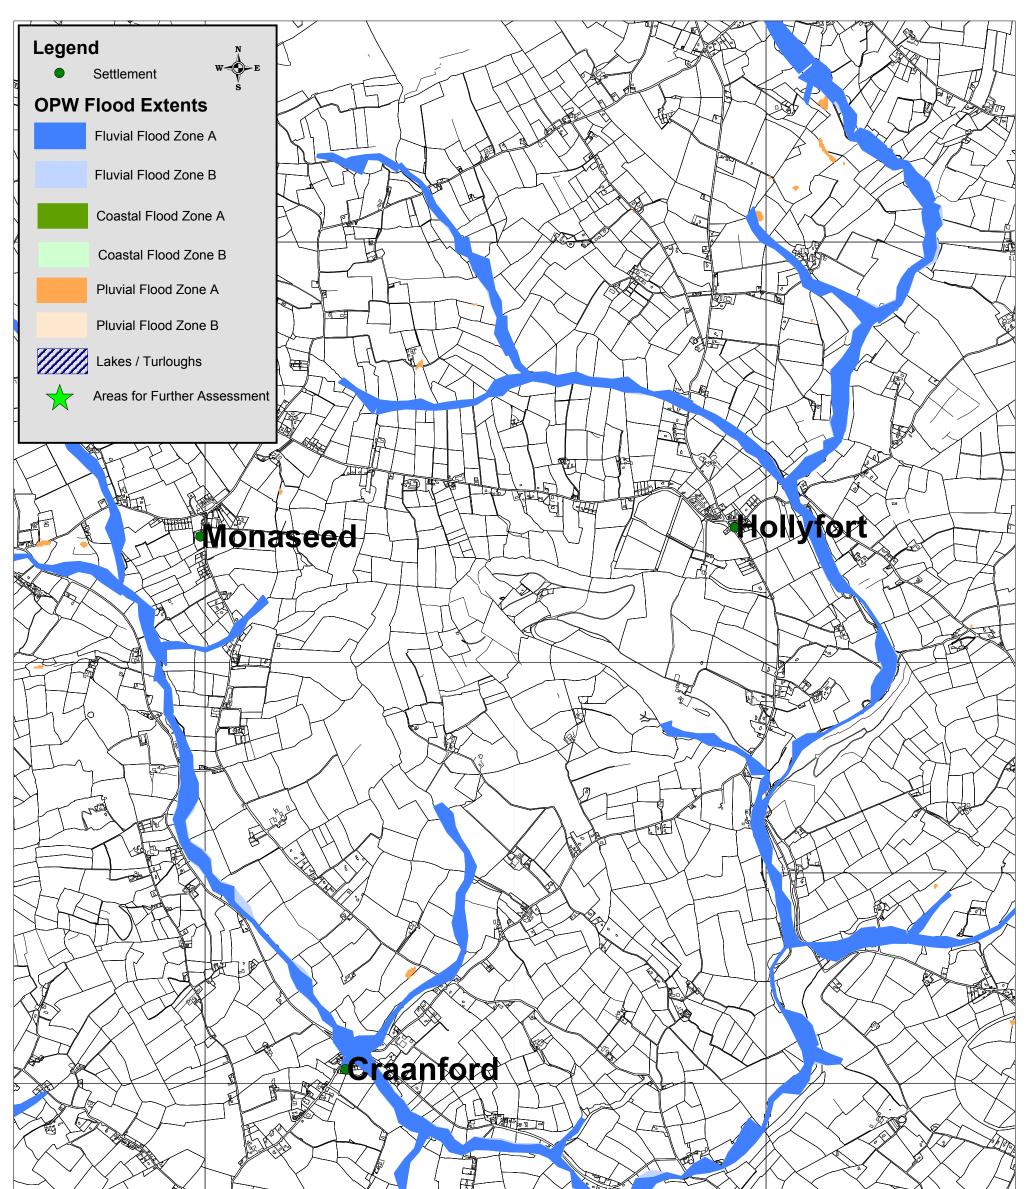

|                | Vonaseed                                                                             |                   |                |
|----------------|--------------------------------------------------------------------------------------|-------------------|----------------|
|                |                                                                                      | OPW Flood Extents |                |
|                | Draft Wexford County Development Plan 2013 - 2019<br>Strategic Flood Risk Assessment | Drawn by: NK      | Checked by: PD |
| HARLAR HIMPING | © Ordnance Survey Ireland. All rights reserved. 2010/34/CCMA/WexfordCountyCouncil    | Date: 12.11.2012  | Map No: 57     |