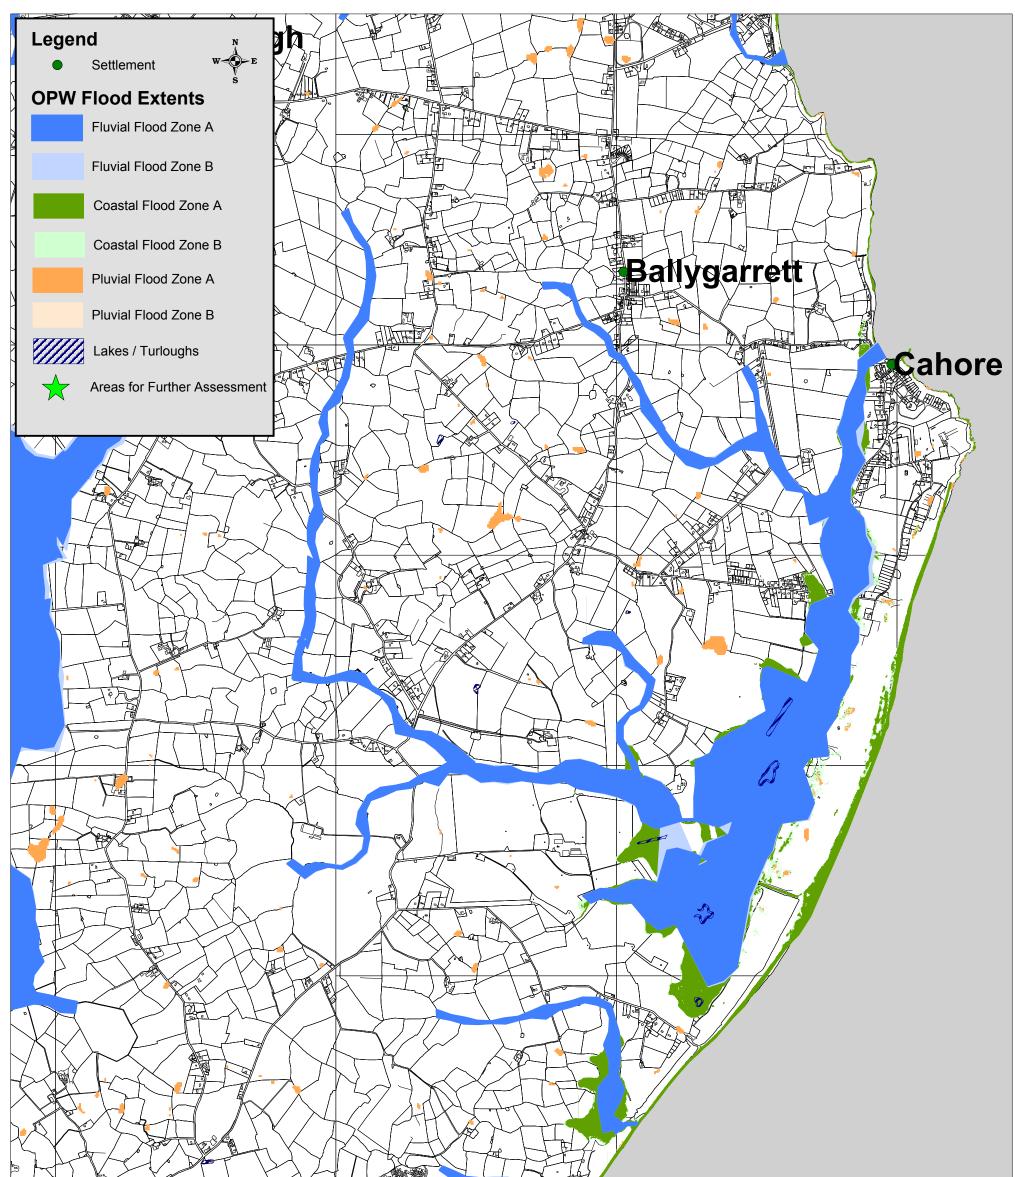

|                    | Curracioe                                                                            |                   |                |
|--------------------|--------------------------------------------------------------------------------------|-------------------|----------------|
|                    | Droft Waxford County Davalanment Blan 2012 2010                                      | OPW Flood Extents |                |
|                    | Draft Wexford County Development Plan 2013 - 2019<br>Strategic Flood Risk Assessment | Drawn by: NK      | Checked by: PD |
| HAR JOINT AR JOINT | © Ordnance Survey Ireland. All rights reserved. 2010/34/CCMA/WexfordCountyCouncil    | Date: 12.11.2012  | Map No: 48     |