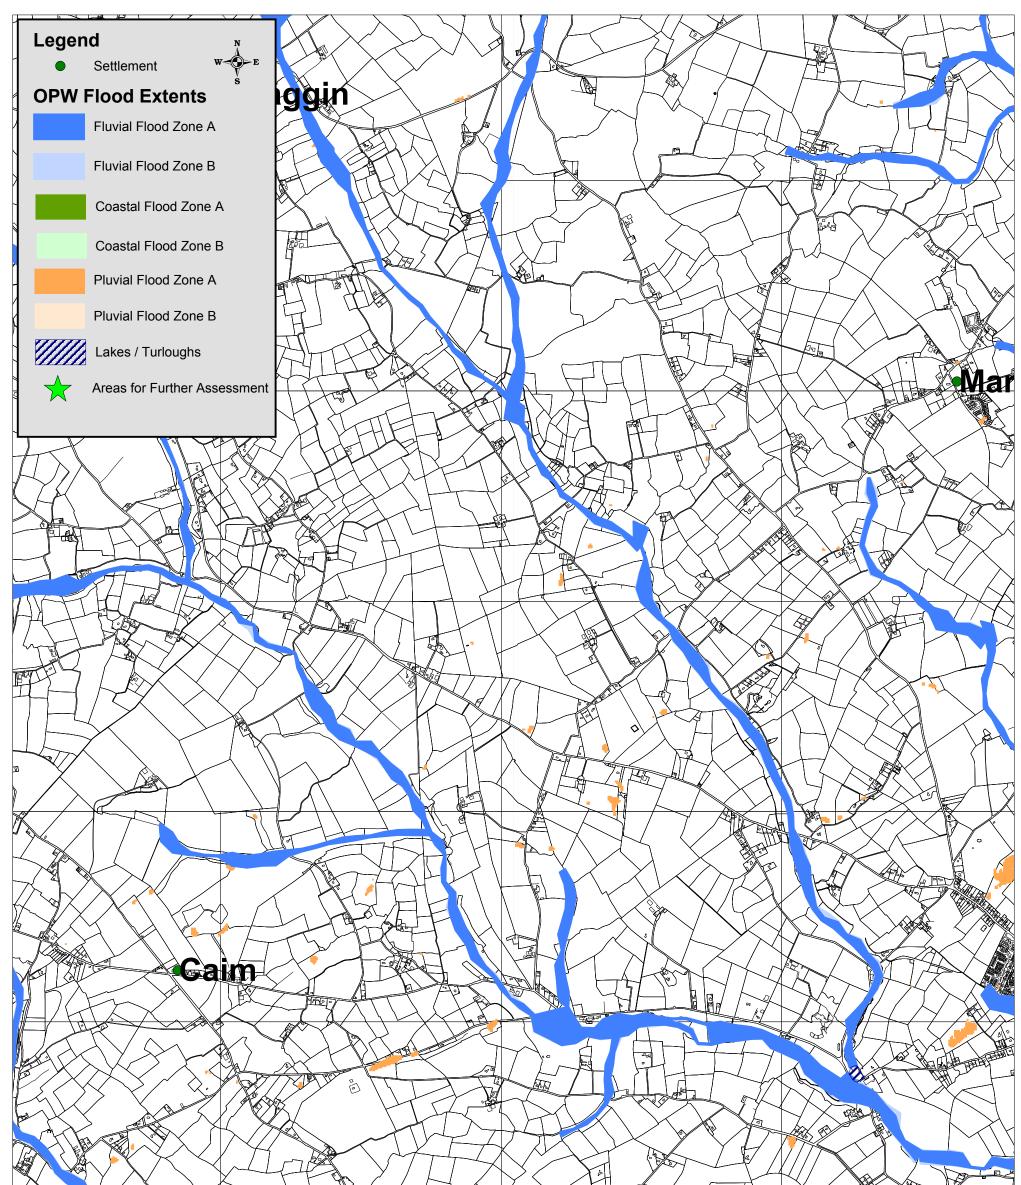

|               | lindaggin                                                                            |                   |                |
|---------------|--------------------------------------------------------------------------------------|-------------------|----------------|
|               | Dreft Mouford County Douglanmont Dian 2042 2040                                      | OPW Flood Extents |                |
|               | Draft Wexford County Development Plan 2013 - 2019<br>Strategic Flood Risk Assessment | Drawn by: NK      | Checked by: PD |
| Comment House | © Ordnance Survey Ireland. All rights reserved. 2010/34/CCMA/WexfordCountyCouncil    | Date: 12.11.2012  | Map No: 44     |