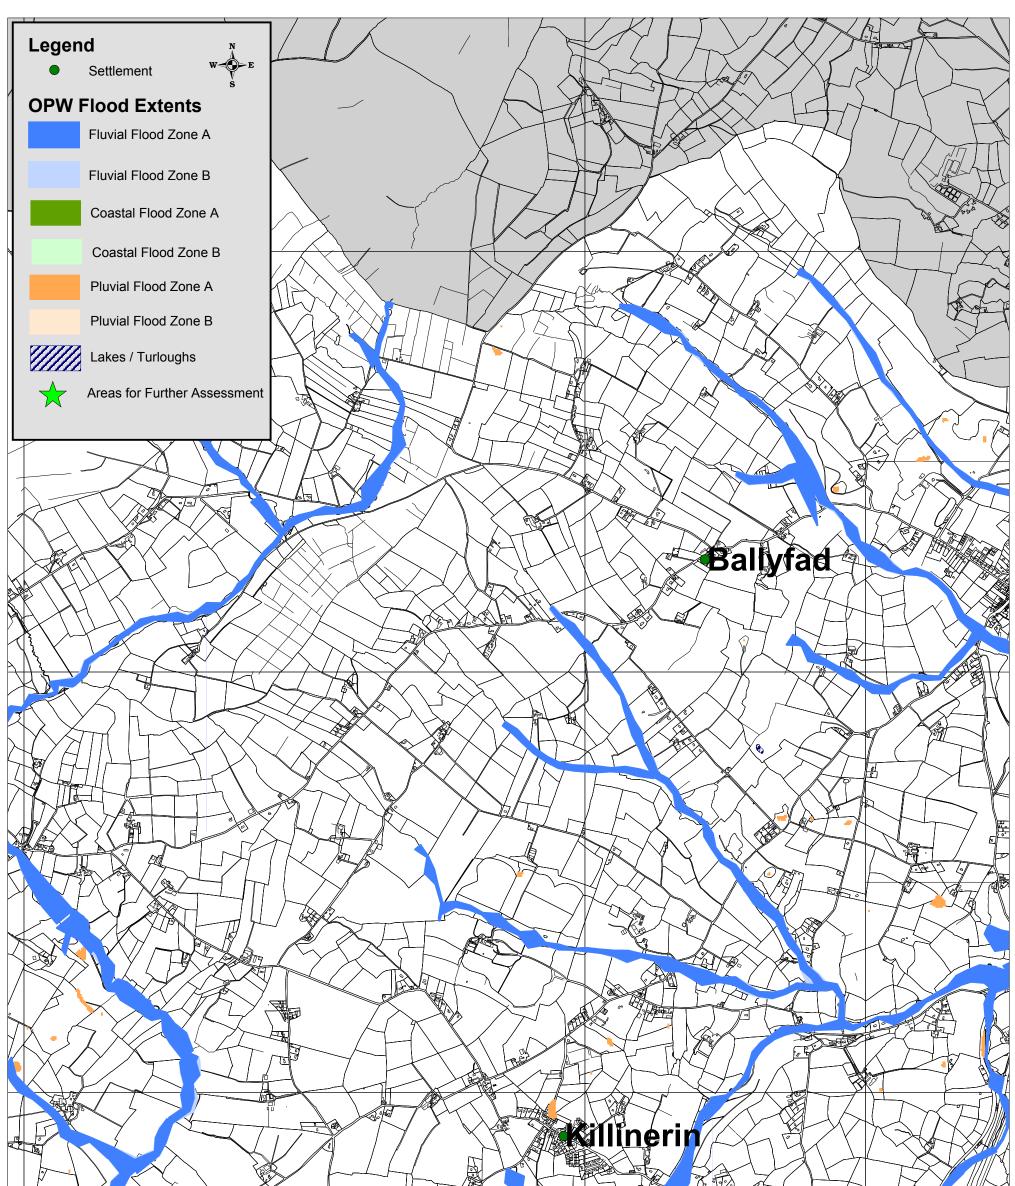

| Draf         | ft Wexford County Development Plan 2013 - 2019                         | OPW Flood Extents |                |
|--------------|------------------------------------------------------------------------|-------------------|----------------|
|              | ategic Flood Risk Assessment                                           | Drawn by: NK      | Checked by: PD |
| © Ordnance S | Survey Ireland. All rights reserved. 2010/34/CCMA/WexfordCountyCouncil | Date: 12.11.2012  | Map No: 12     |