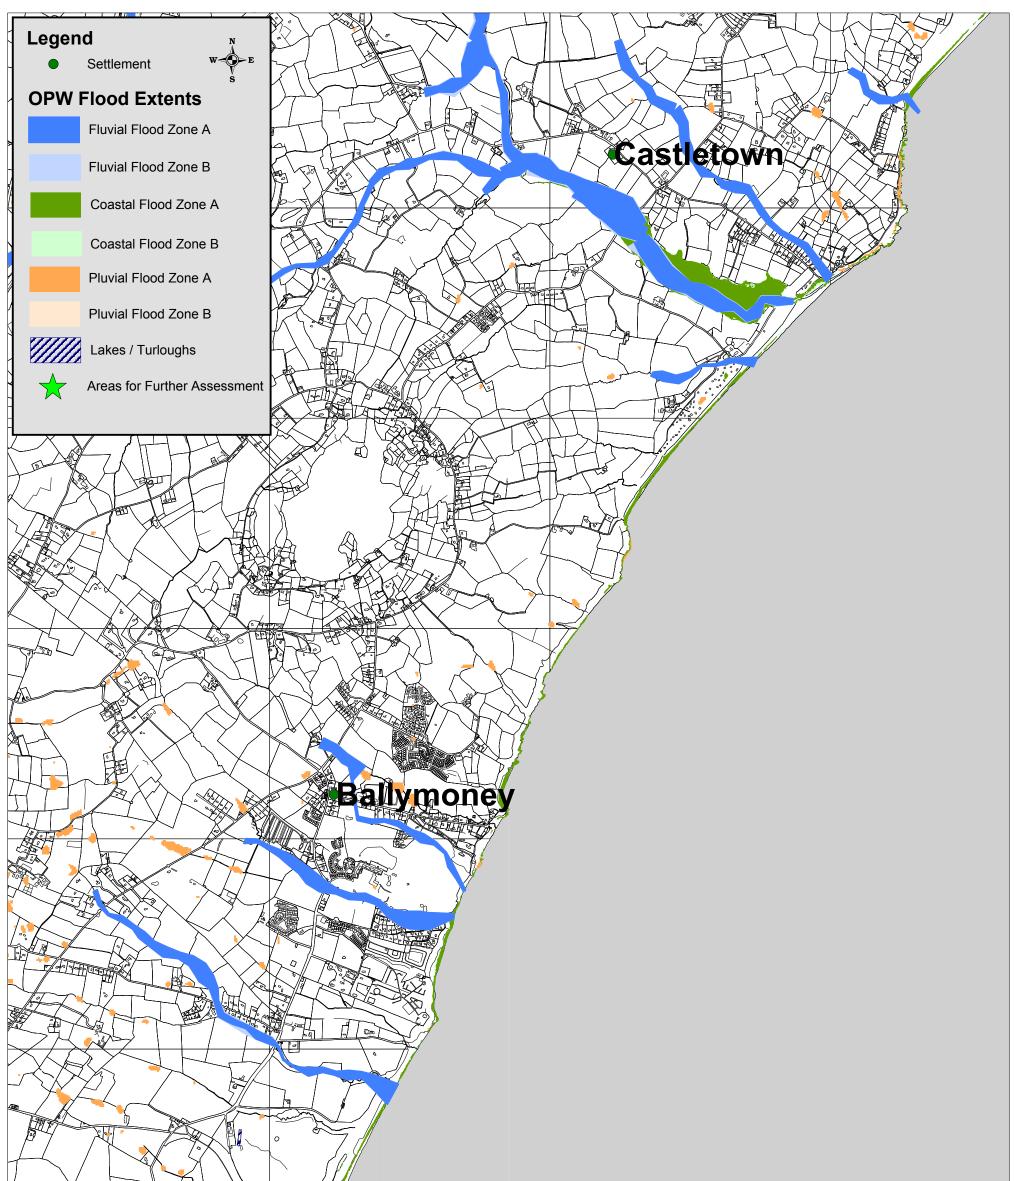

| Rilmuckridge Morriscastle |                                                                                      |                   |                |  |
|---------------------------|--------------------------------------------------------------------------------------|-------------------|----------------|--|
|                           | Droft Wayford County Davalanmant Dian 2012 2010                                      | OPW Flood Extents |                |  |
|                           | Draft Wexford County Development Plan 2013 - 2019<br>Strategic Flood Risk Assessment | Drawn by: NK      | Checked by: PD |  |
| A THE ARE AND THE ASSA    | © Ordnance Survey Ireland. All rights reserved. 2010/34/CCMA/WexfordCountyCouncil    | Date: 12.11.2012  | Map No: 54     |  |