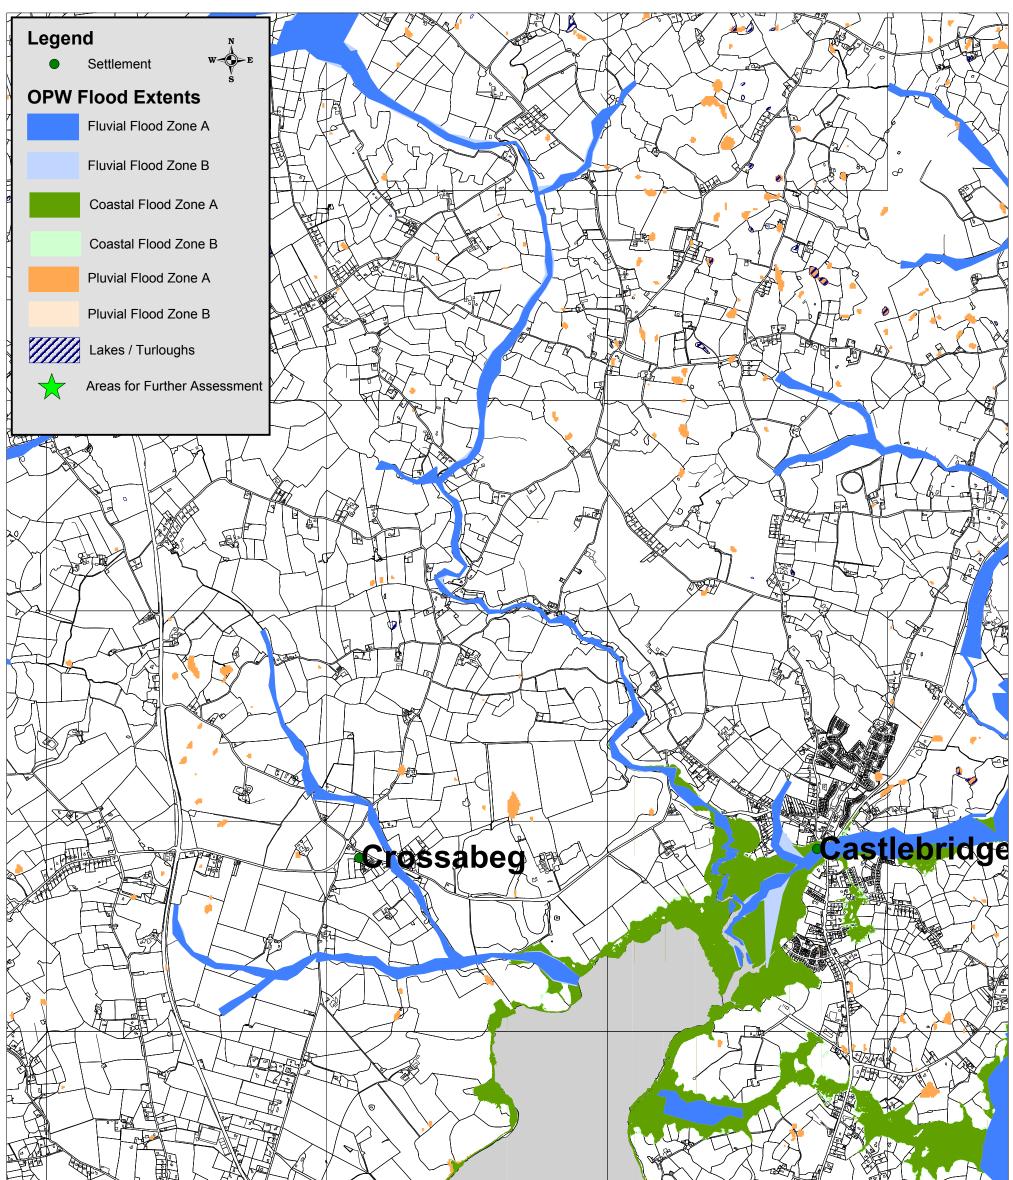

|                   |                                                                                     | OPW Flood Extents | OPW Flood Extents |  |
|-------------------|-------------------------------------------------------------------------------------|-------------------|-------------------|--|
|                   | Draft Wexford County Development Plan 2013 - 201<br>Strategic Flood Risk Assessment | Drawn by: NK      | Checked by: PD    |  |
| A THE AR ADDITION | © Ordnance Survey Ireland. All rights reserved. 2010/34/CCMA/WexfordCountyCouncil   | Date: 12.11.2012  | Map No: 11        |  |