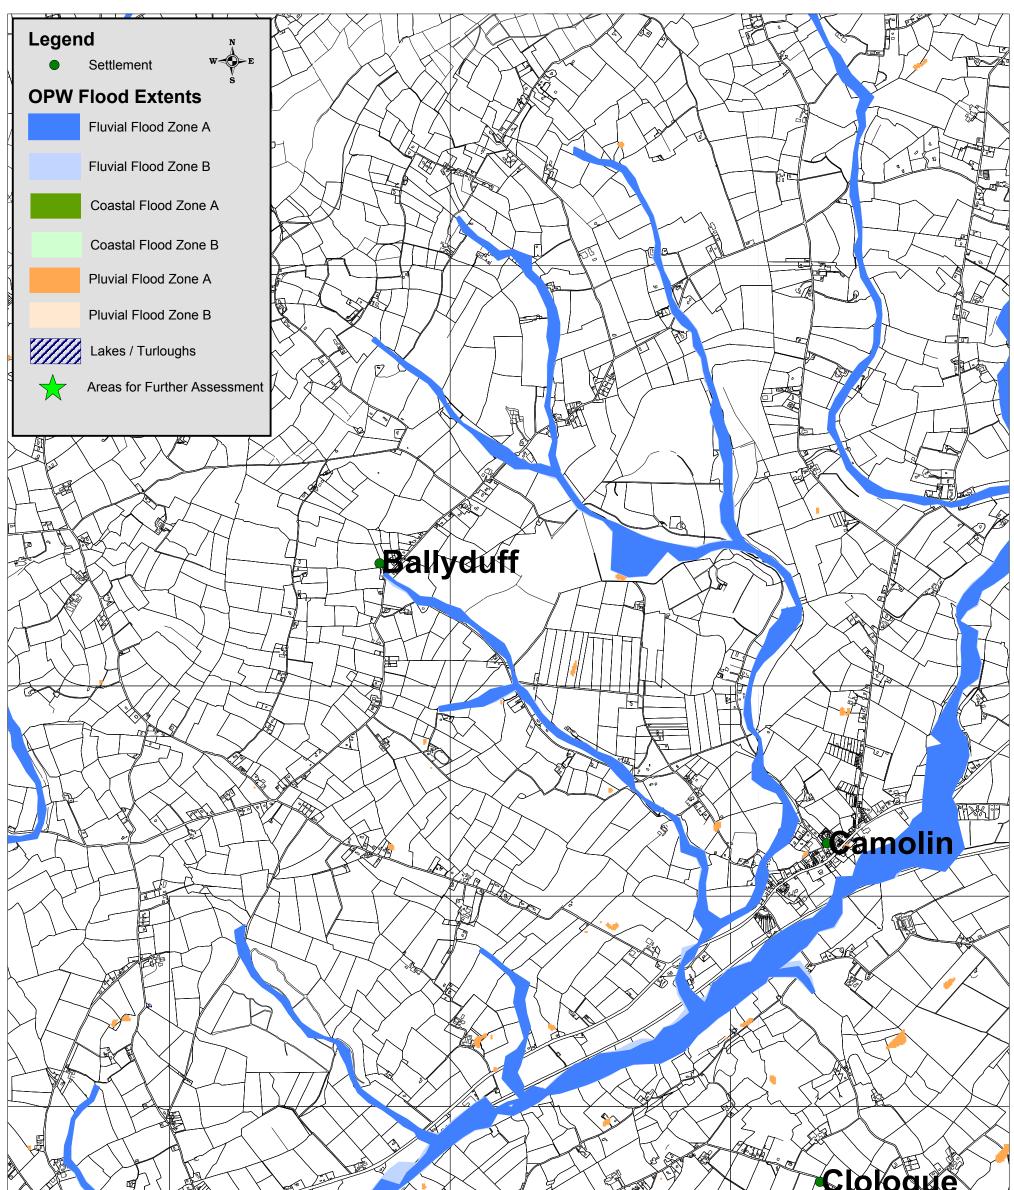

|                | Gorey                                                                                |                   |                |
|----------------|--------------------------------------------------------------------------------------|-------------------|----------------|
|                | Dreft Mouford County Douglonmont Dian 2012 2010                                      | OPW Flood Extents |                |
|                | Draft Wexford County Development Plan 2013 - 2019<br>Strategic Flood Risk Assessment | Drawn by: NK      | Checked by: PD |
| REAL AR HIPPUN | © Ordnance Survey Ireland. All rights reserved. 2010/34/CCMA/WexfordCountyCouncil    | Date: 12.11.2012  | Map No: 60     |

|           | erns                                                                                 |                   |                |
|-----------|--------------------------------------------------------------------------------------|-------------------|----------------|
|           | Droft Monford County Development Disc 2042 - 2040                                    | OPW Flood Extents |                |
|           | Draft Wexford County Development Plan 2013 - 2019<br>Strategic Flood Risk Assessment | Drawn by: NK      | Checked by: PD |
| An HIMMAN | © Ordnance Survey Ireland. All rights reserved. 2010/34/CCMA/WexfordCountyCouncil    | Date: 12.11.2012  | Map No: 61     |