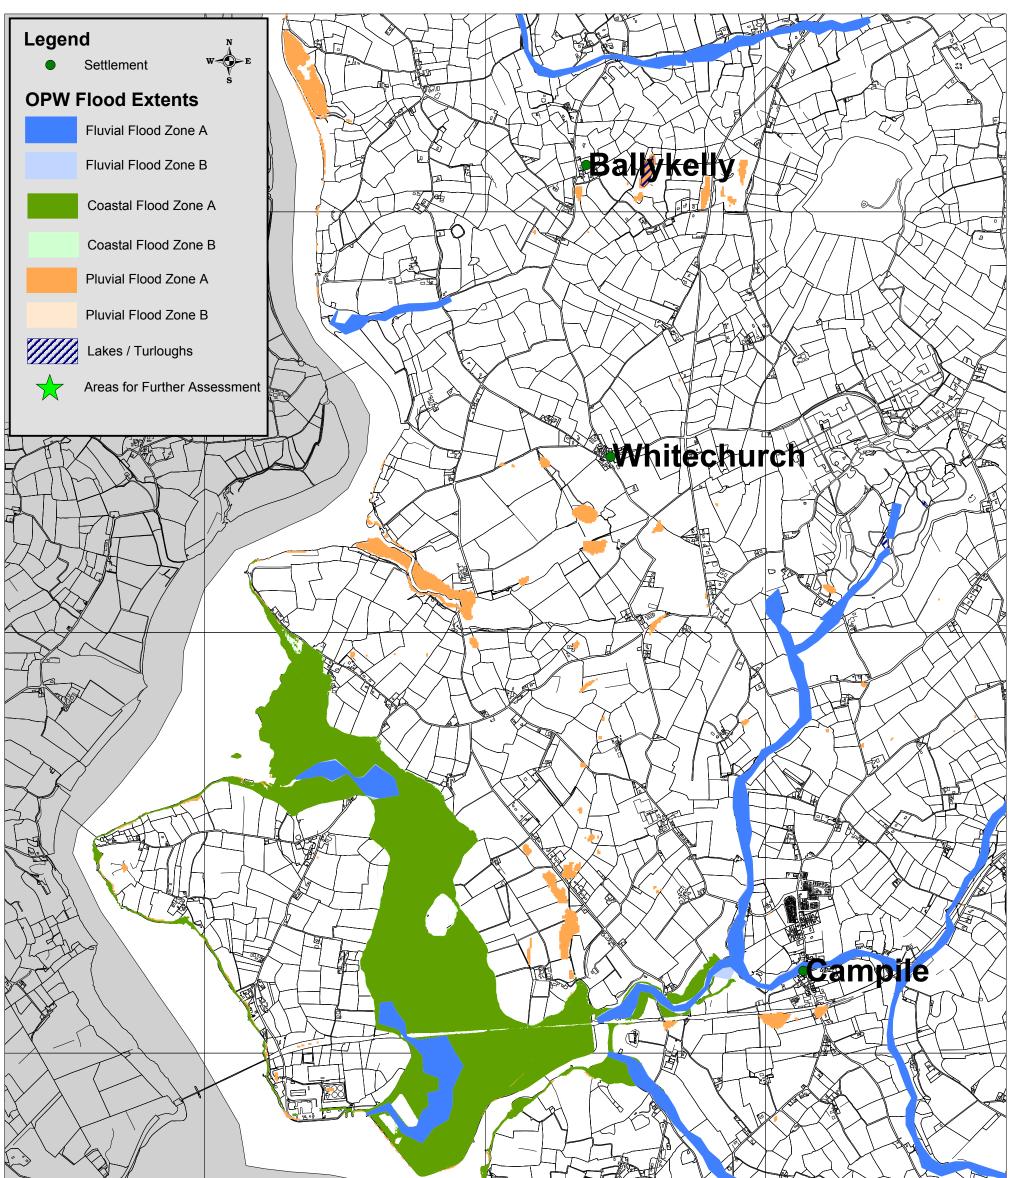

|  | Draft Wexford County Development Plan 2013 - 2019                                 | OPW Flood Extents |                |
|--|-----------------------------------------------------------------------------------|-------------------|----------------|
|  | Strategic Flood Risk Assessment                                                   | Drawn by: NK      | Checked by: PD |
|  | © Ordnance Survey Ireland. All rights reserved. 2010/34/CCMA/WexfordCountyCouncil | Date: 12.11.2012  | Map No: 6      |