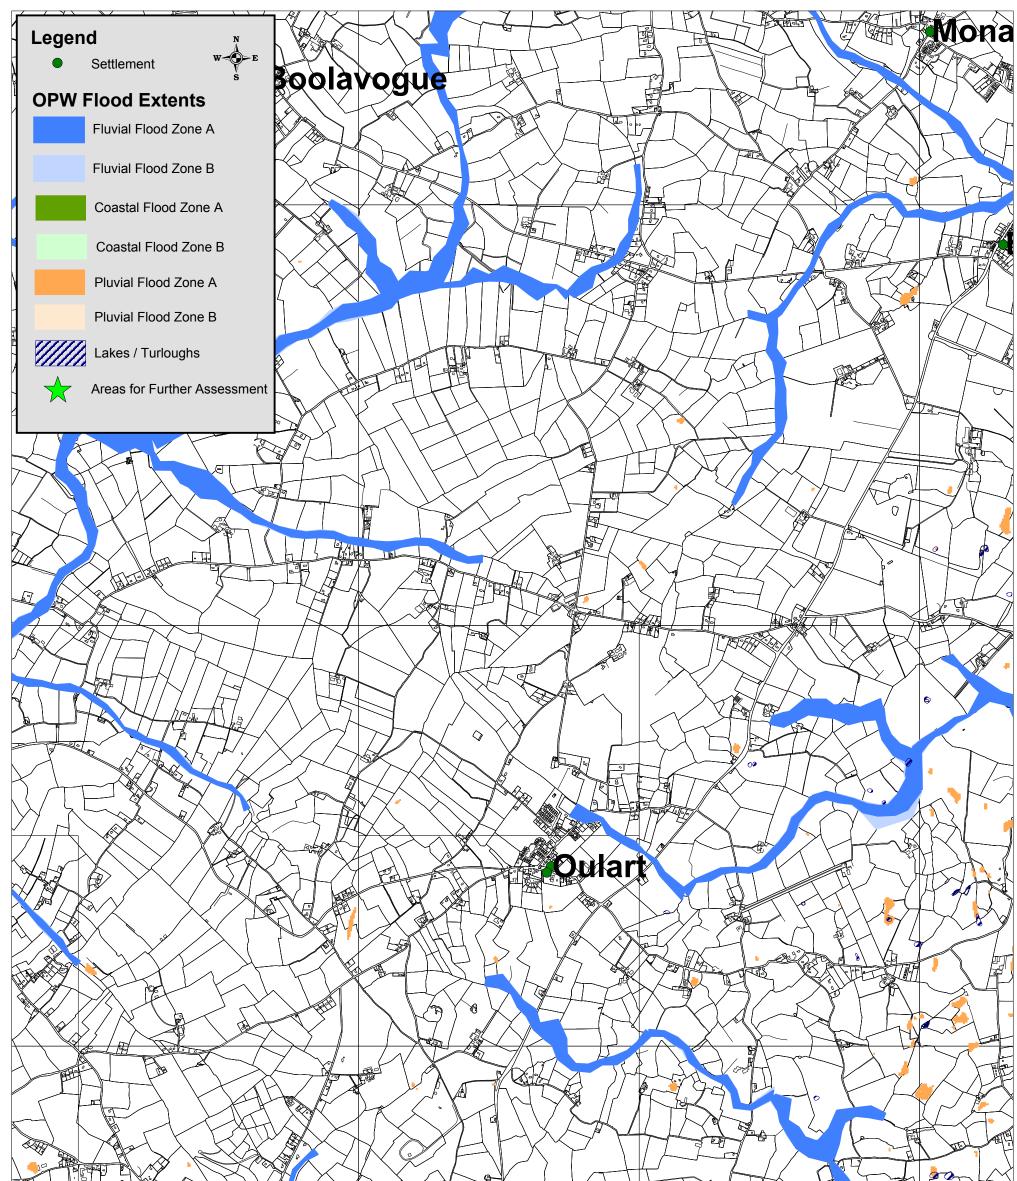

|               | Monac                                                                                | eer               |                |
|---------------|--------------------------------------------------------------------------------------|-------------------|----------------|
|               |                                                                                      | OPW Flood Extents |                |
|               | Draft Wexford County Development Plan 2013 - 2019<br>Strategic Flood Risk Assessment | Drawn by: NK      | Checked by: PD |
| A STAR HITTER | © Ordnance Survey Ireland. All rights reserved. 2010/34/CCMA/WexfordCountyCouncil    | Date: 12.11.2012  | Map No: 62     |