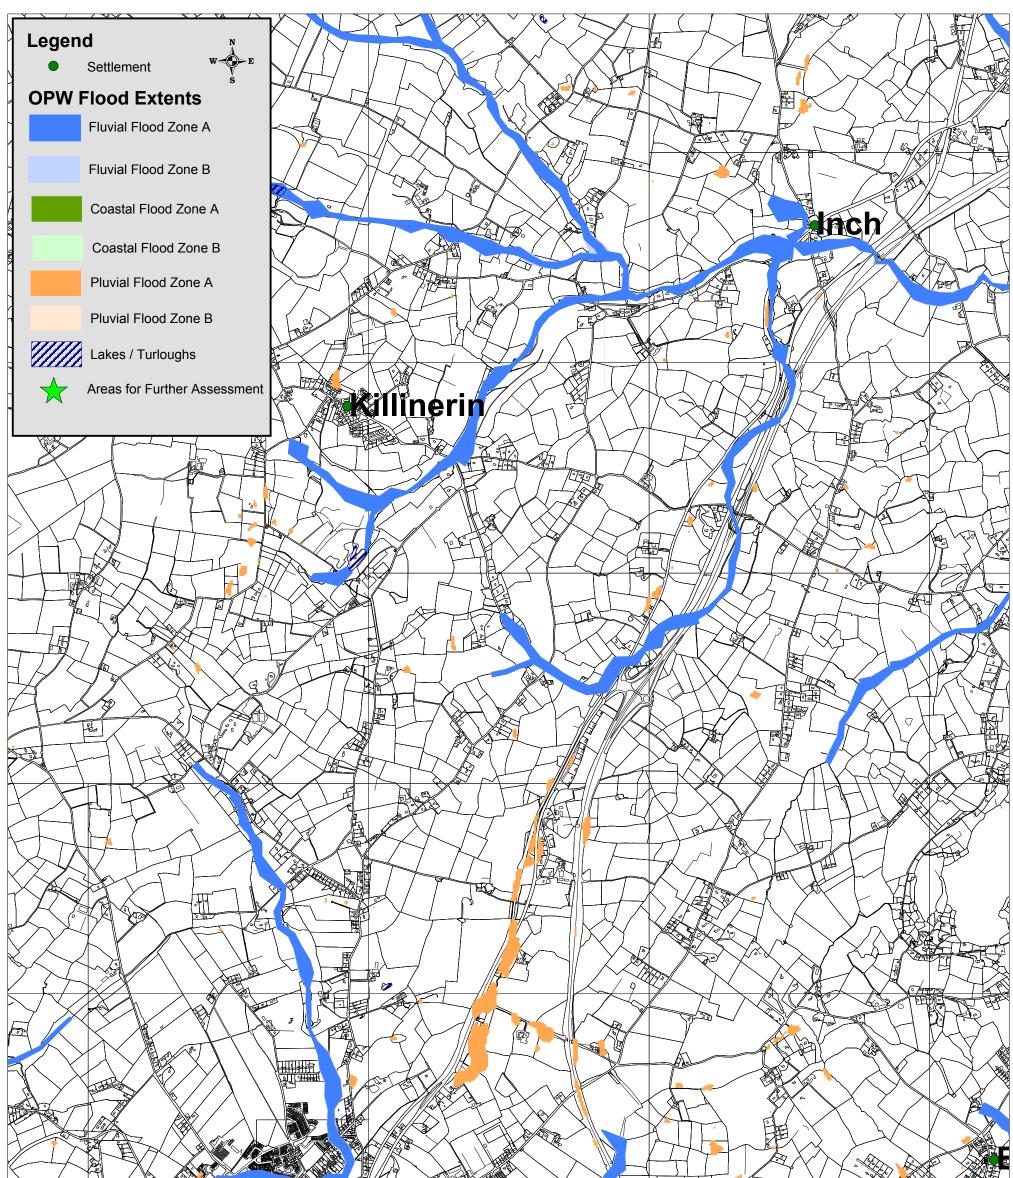

Flood Risk Assessment | Drawn by: NK      | Checked by: PD |
| A STATE ARE HUTTER | © Ordnance Survey Ireland. All rights reserved. 2010/34/CCMA/WexfordCountyCouncil    | Date: 12.11.2012  | Map No: 58     |



|                    |                                                                                      | OPW Flood Extents |                |
|--------------------|--------------------------------------------------------------------------------------|-------------------|----------------|
|                    | Draft Wexford County Development Plan 2013 - 2019<br>Strategic Flood Risk Assessment | Drawn by: NK      | Checked by: PD |
| A THE ARE HOME AND | © Ordnance Survey Ireland. All rights reserved. 2010/34/CCMA/WexfordCountyCouncil    | Date: 12.11.2012  | Map No: 59     |



|                | Gorey                                                                                |                   |                |
|----------------|--------------------------------------------------------------------------------------|-------------------|----------------|
|                | Dreft Mouford County Douglonmont Dian 2012 2010                                      | OPW Flood Extents |                |
|                | Draft Wexford County Development Plan 2013 - 2019<br>Strategic Flood Risk Assessment | Drawn by: NK      | Checked by: PD |
| REAL AR HIPPUN | © Ordnance Survey Ireland. All rights reserved. 2010/34/CCMA/WexfordCountyCouncil    | Date: 12.11.2012  | Map No: 60     |



|           | erns