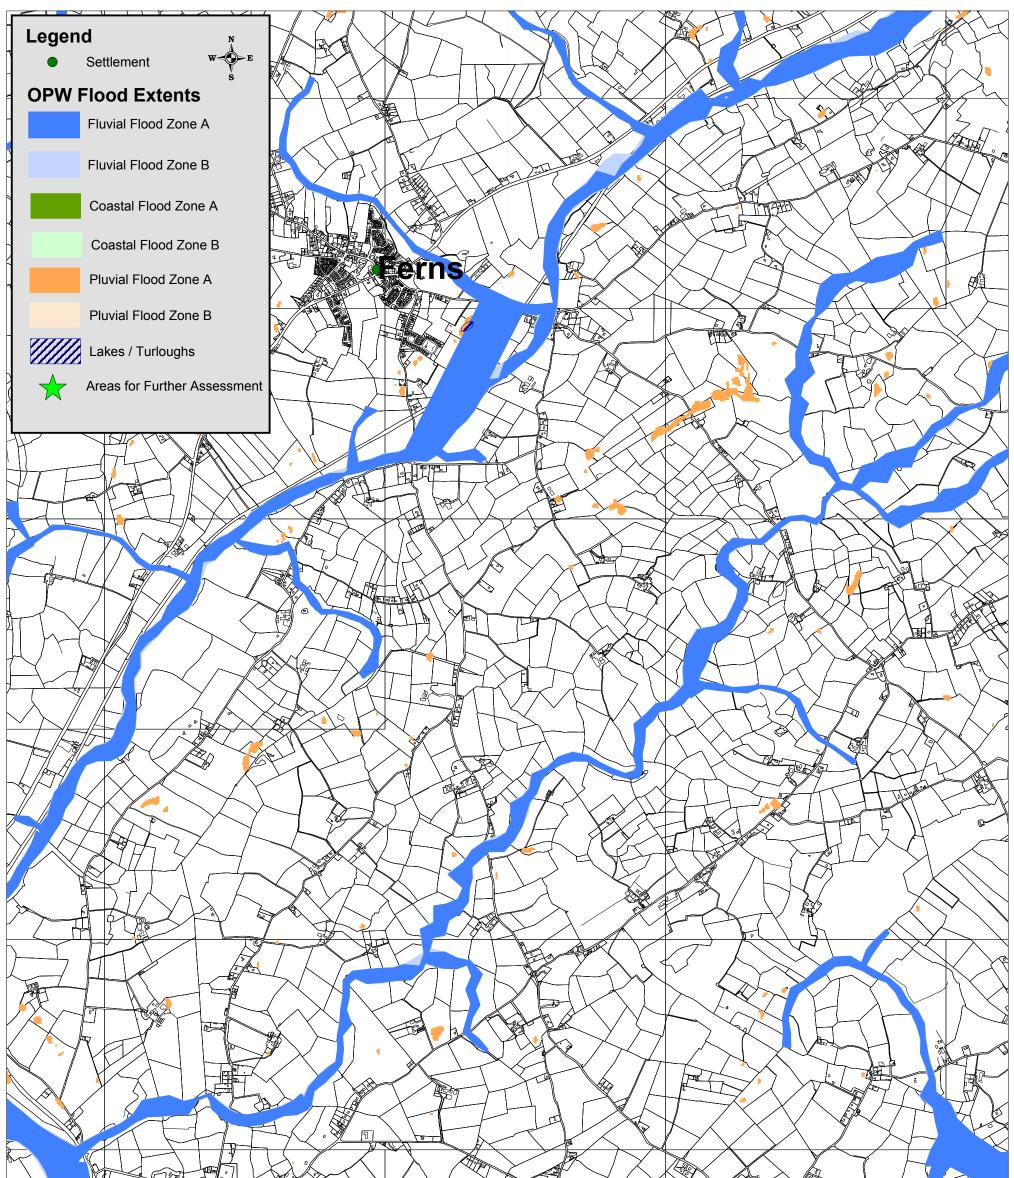

|           | erns                                                                                 |                   |                |
|-----------|--------------------------------------------------------------------------------------|-------------------|----------------|
|           | Droft Monford County Development Disc 2042 - 2040                                    | OPW Flood Extents |                |
|           | Draft Wexford County Development Plan 2013 - 2019<br>Strategic Flood Risk Assessment | Drawn by: NK      | Checked by: PD |
| An HIMMAN | © Ordnance Survey Ireland. All rights reserved. 2010/34/CCMA/WexfordCountyCouncil    | Date: 12.11.2012  | Map No: 61     |