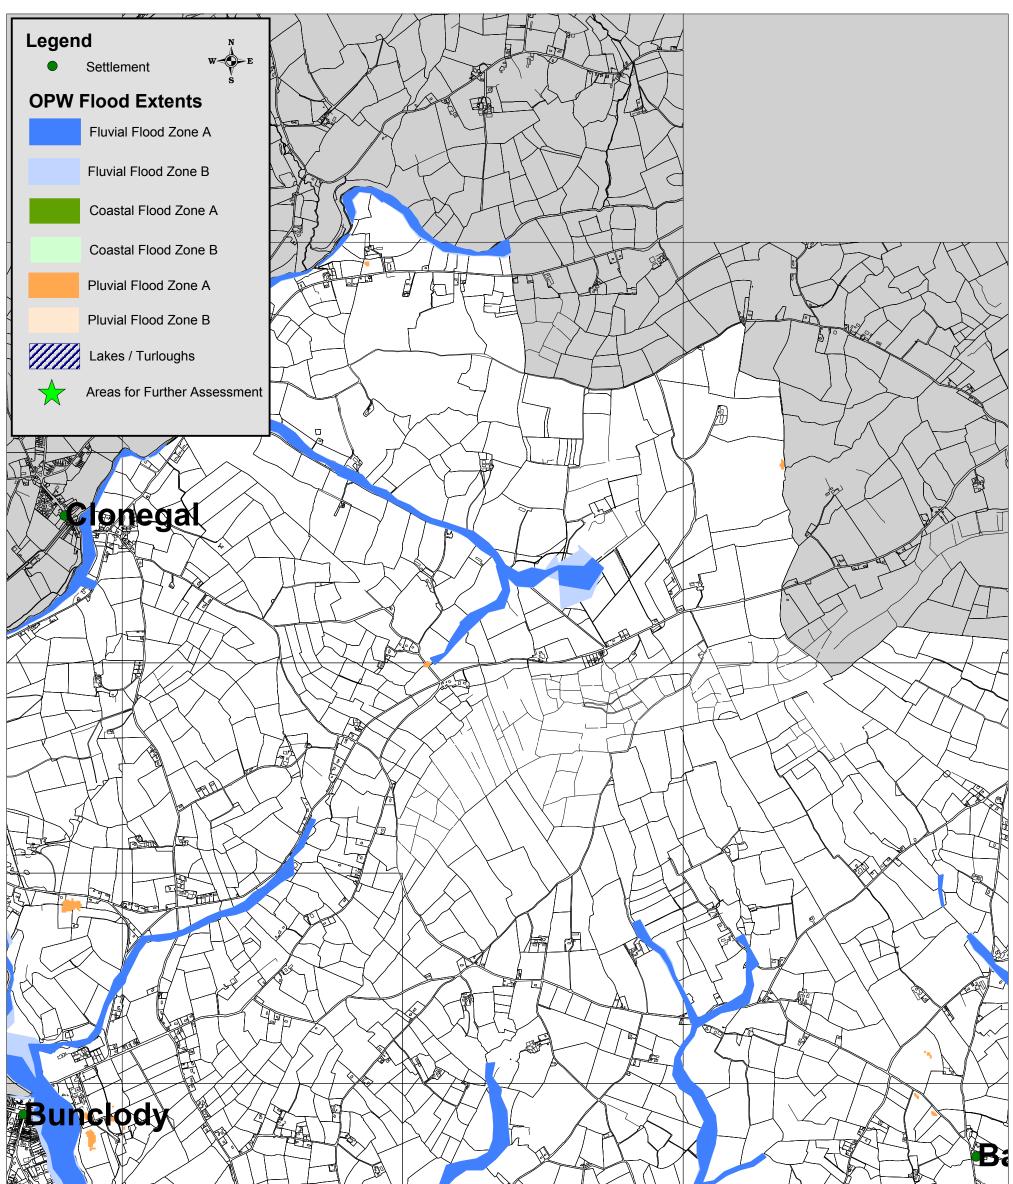

|                |                                                                                      | Drinagh           |                |
|----------------|--------------------------------------------------------------------------------------|-------------------|----------------|
|                |                                                                                      | OPW Flood Extents |                |
|                | Draft Wexford County Development Plan 2013 - 2019<br>Strategic Flood Risk Assessment | Drawn by: NK      | Checked by: PD |
| And AR HIPPENE | © Ordnance Survey Ireland. All rights reserved. 2010/34/CCMA/WexfordCountyCouncil    | Date: 12.11.2012  | Map No: 3      |