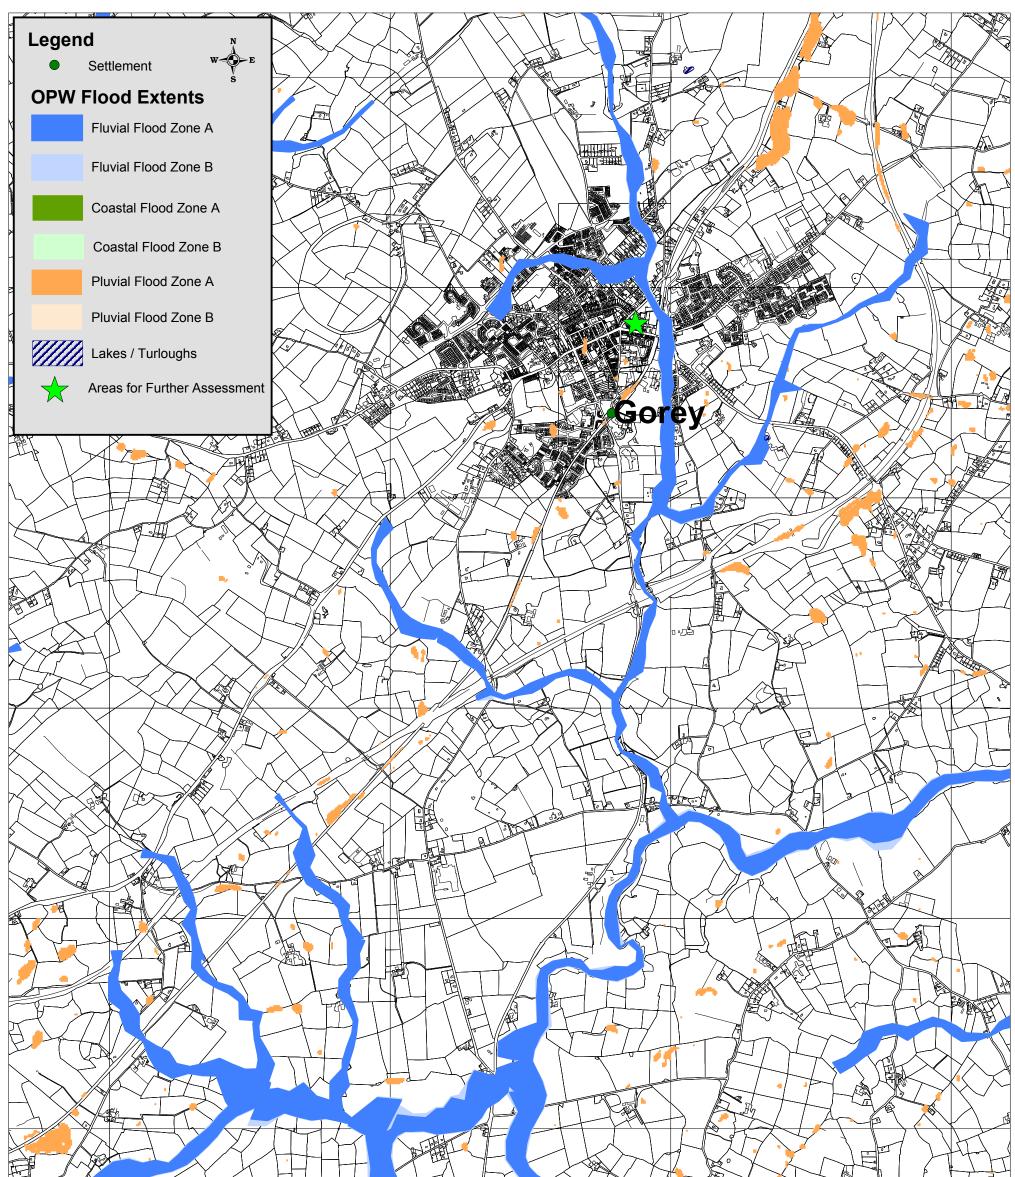

|                | Gorey                                                                                |                   |                |
|----------------|--------------------------------------------------------------------------------------|-------------------|----------------|
|                | Dreft Mouford County Douglonmont Dian 2012 2010                                      | OPW Flood Extents |                |
|                | Draft Wexford County Development Plan 2013 - 2019<br>Strategic Flood Risk Assessment | Drawn by: NK      | Checked by: PD |
| REAL AR HIPPUN | © Ordnance Survey Ireland. All rights reserved. 2010/34/CCMA/WexfordCountyCouncil    | Date: 12.11.2012  | Map No: 60     |