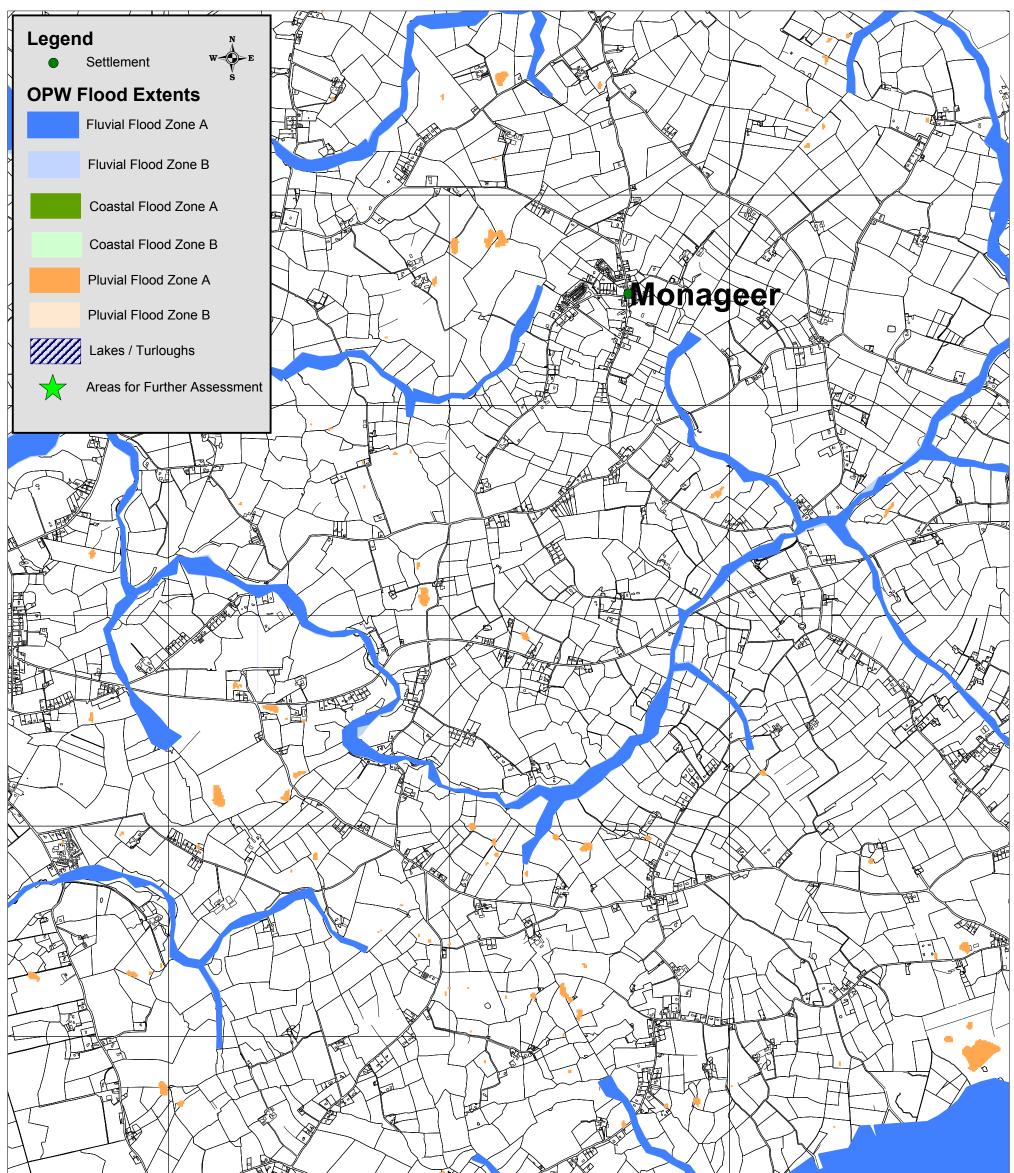

|               | Monac                                                                                | eer               |                |
|---------------|--------------------------------------------------------------------------------------|-------------------|----------------|
|               |                                                                                      | OPW Flood Extents |                |
|               | Draft Wexford County Development Plan 2013 - 2019<br>Strategic Flood Risk Assessment | Drawn by: NK      | Checked by: PD |
| A STAR HITTER | © Ordnance Survey Ireland. All rights reserved. 2010/34/CCMA/WexfordCountyCouncil    | Date: 12.11.2012  | Map No: 62     |