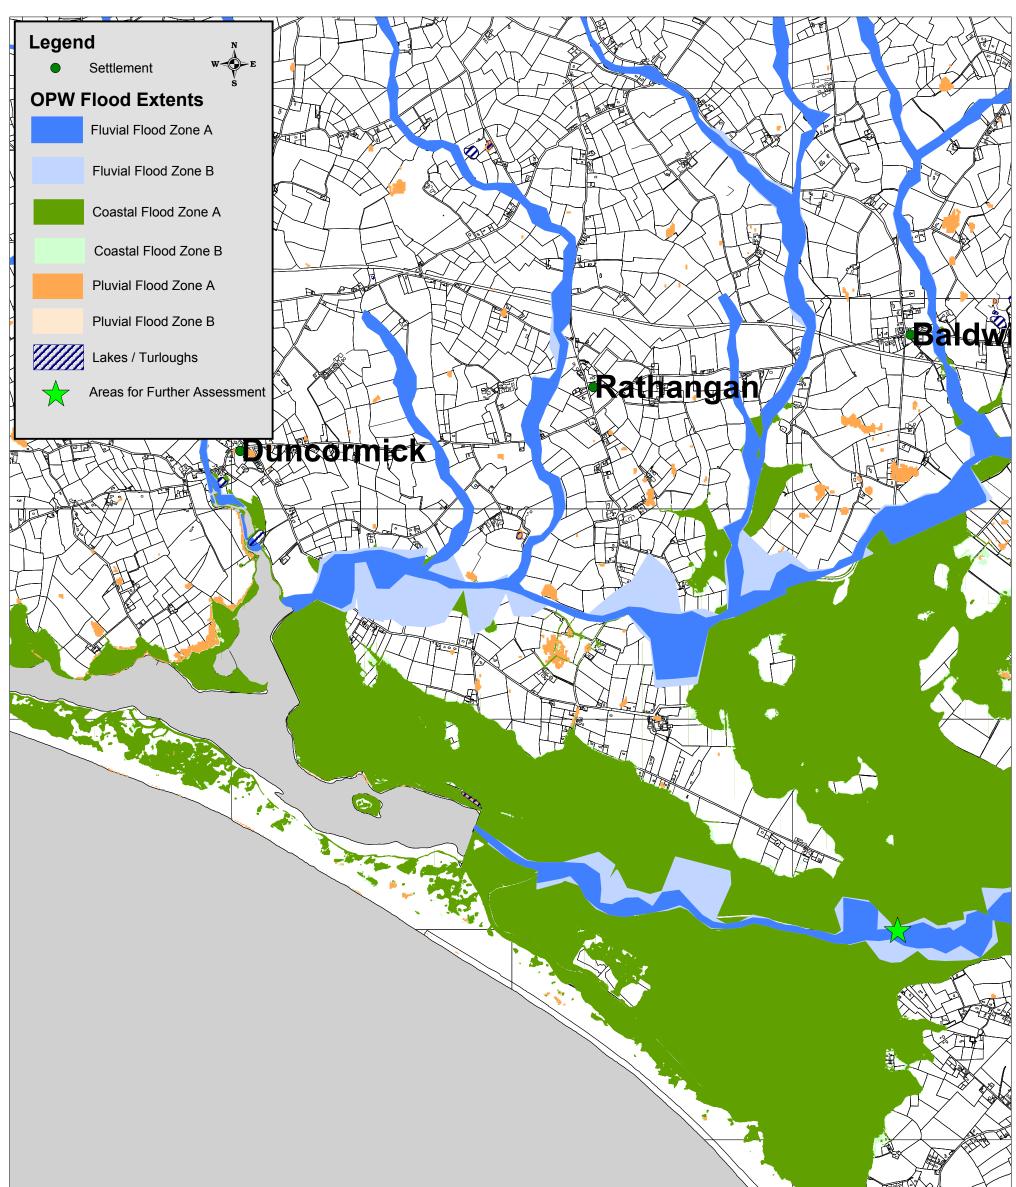

|                                             | Duncormick                                                                           | Rathanga          |                |
|---------------------------------------------|--------------------------------------------------------------------------------------|-------------------|----------------|
|                                             | Droft Monford County Dovelopment Disp 2012 2010                                      | OPW Flood Extents |                |
|                                             | Draft Wexford County Development Plan 2013 - 2019<br>Strategic Flood Risk Assessment | Drawn by: NK      | Checked by: PD |
| HAR AND | © Ordnance Survey Ireland. All rights reserved. 2010/34/CCMA/WexfordCountyCouncil    | Date: 12.11.2012  | Map No: 28     |