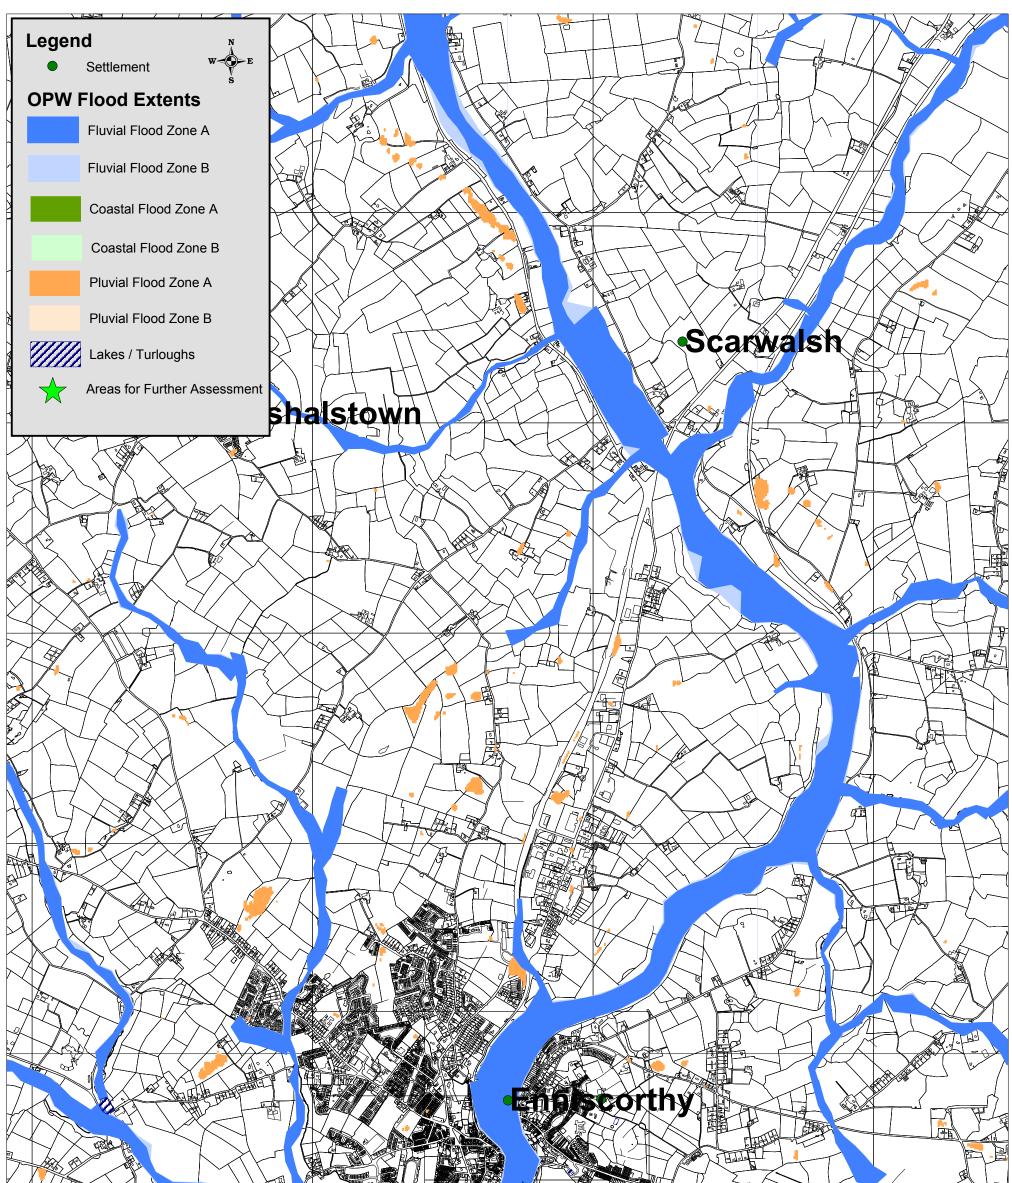

essment | Drawn by: NK      | Checked by: PD |
| A THE ALL ALL ALL ALL ALL ALL ALL ALL ALL AL | © Ordnance Survey Ireland. All rights reserved. 2010/34/CCMA/WexfordCountyCouncil    | Date: 12.11.2012  | Map No: 41     |



|                 | Droft Movford County Dovelonment Plan 2012 2010                                      | OPW Flood Extents |                |
|-----------------|--------------------------------------------------------------------------------------|-------------------|----------------|
|                 | Draft Wexford County Development Plan 2013 - 2019<br>Strategic Flood Risk Assessment | Drawn by: NK      | Checked by: PD |
| TO THE AR HOUSE | © Ordnance Survey Ireland. All rights reserved. 2010/34/CCMA/WexfordCountyCouncil    | Date: 12.11.2012  | Map No: 42     |



|                                       | Parnell Aver                                                                         | re, Ennisco       | rthy           |
|---------------------------------------|--------------------------------------------------------------------------------------|-------------------|----------------|
|                                       | Dreft Wayfard County Davalanment Dian 2012 2010                                      | OPW Flood Extents |                |
|                                       | Draft Wexford County Development Plan 2013 - 2019<br>Strategic Flood Risk Assessment | Drawn by: NK      | Checked by: PD |
| A A A A A A A A A A A A A A A A A A A | © Ordnance Survey Ireland. All rights reserved. 2010/34/CCMA/WexfordCountyCouncil    | Date: