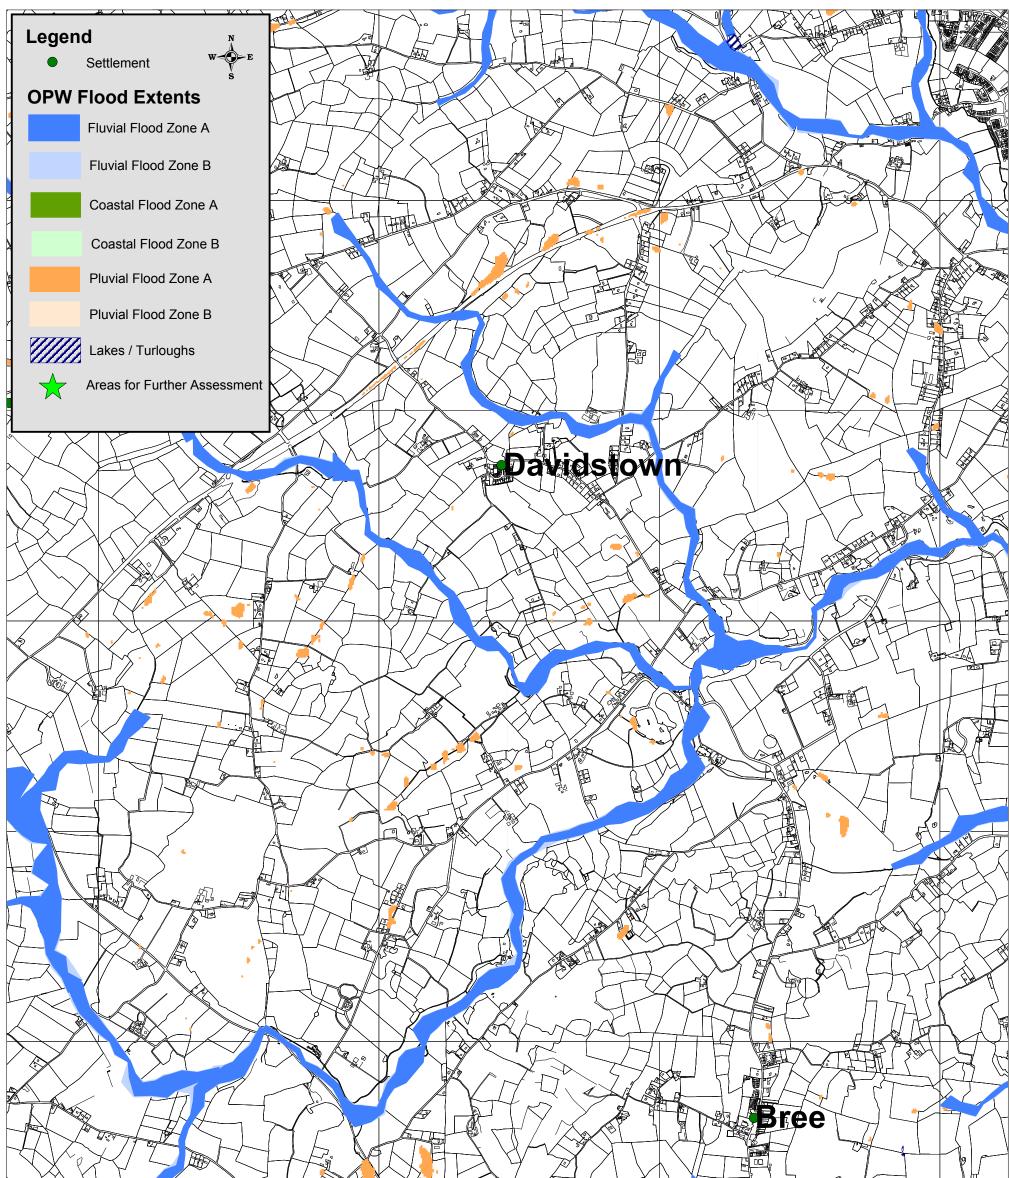

|                  | Droft Wayford County Davalanment Blan 2012 2010                                      | OPW Flood Extents |                |
|------------------|--------------------------------------------------------------------------------------|-------------------|----------------|
|                  | Draft Wexford County Development Plan 2013 - 2019<br>Strategic Flood Risk Assessment | Drawn by: NK      | Checked by: PD |
| A THE AR AUTOCOM | © Ordnance Survey Ireland. All rights reserved. 2010/34/CCMA/WexfordCountyCouncil    | Date: 12.11.2012  | Map No: 4      |