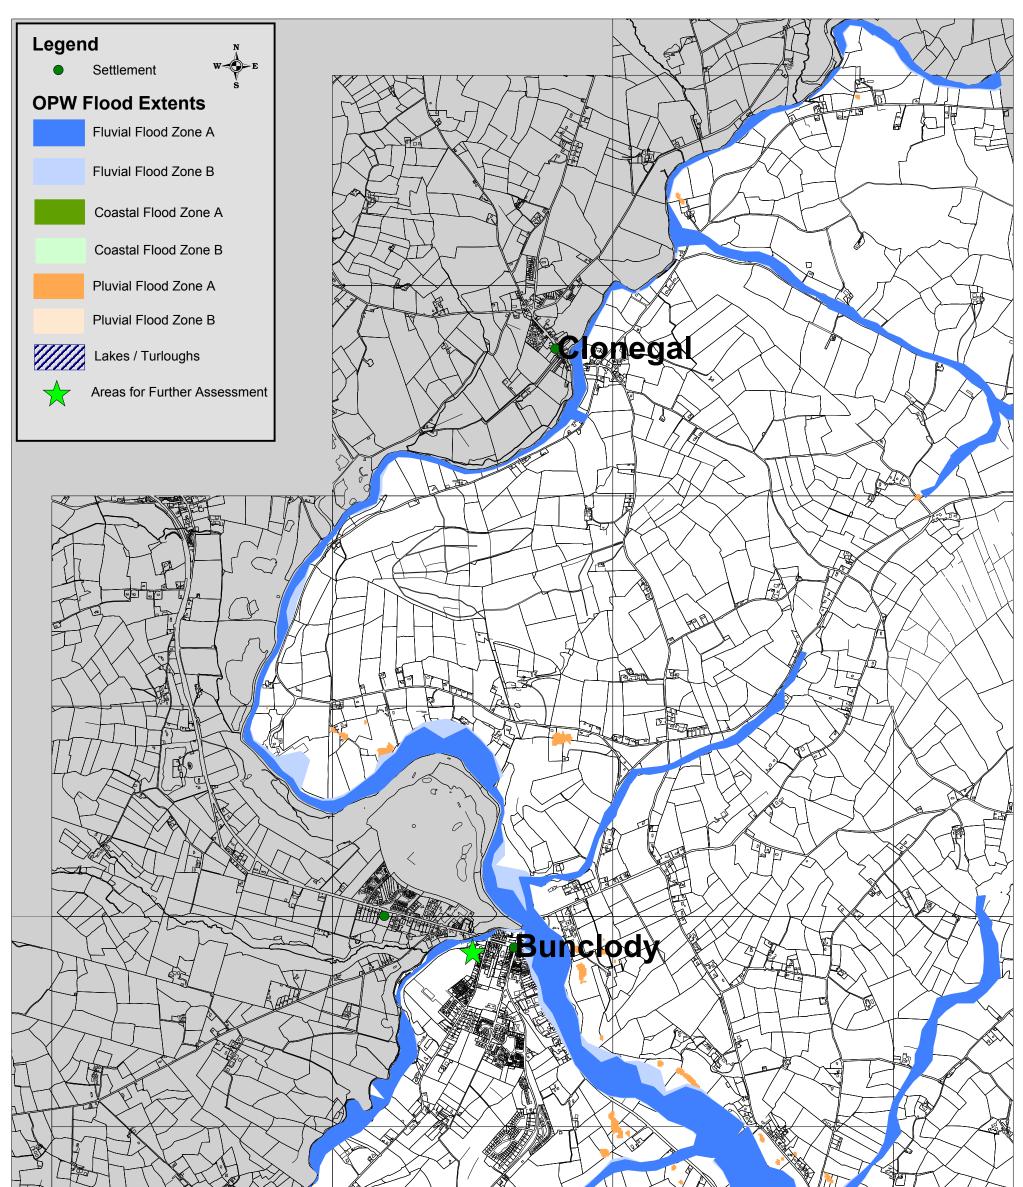

|                 | Draft Waxford County Davalanment Plan 2013 2019                                      | OPW Flood Extents |                |
|-----------------|--------------------------------------------------------------------------------------|-------------------|----------------|
|                 | Draft Wexford County Development Plan 2013 - 2019<br>Strategic Flood Risk Assessment | Drawn by: NK      | Checked by: PD |
| A DE ALL HURDEN | © Ordnance Survey Ireland. All rights reserved. 2010/34/CCMA/WexfordCountyCouncil    | Date: 12.11.2012  | Map No: 2      |