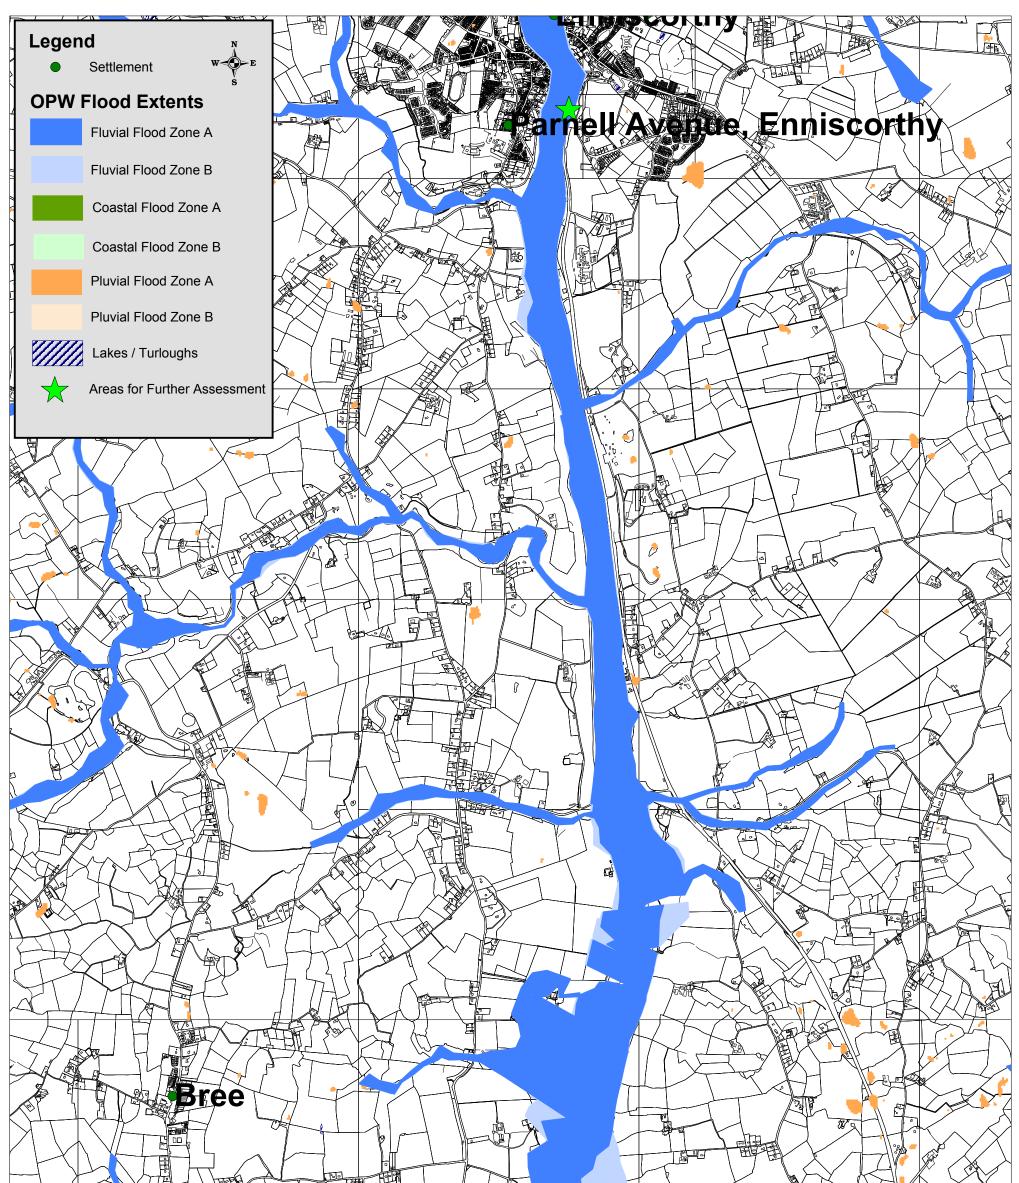

|                                       | Parnell Aver                                                                         | re, Ennisco       | rthy           |
|---------------------------------------|--------------------------------------------------------------------------------------|-------------------|----------------|
|                                       | Dreft Wayfard County Davalanment Dian 2012 2010                                      | OPW Flood Extents |                |
|                                       | Draft Wexford County Development Plan 2013 - 2019<br>Strategic Flood Risk Assessment | Drawn by: NK      | Checked by: PD |
| A A A A A A A A A A A A A A A A A A A | © Ordnance Survey Ireland. All rights reserved. 2010/34/CCMA/WexfordCountyCouncil    | Date: 12.11.2012  | Map No: 43     |