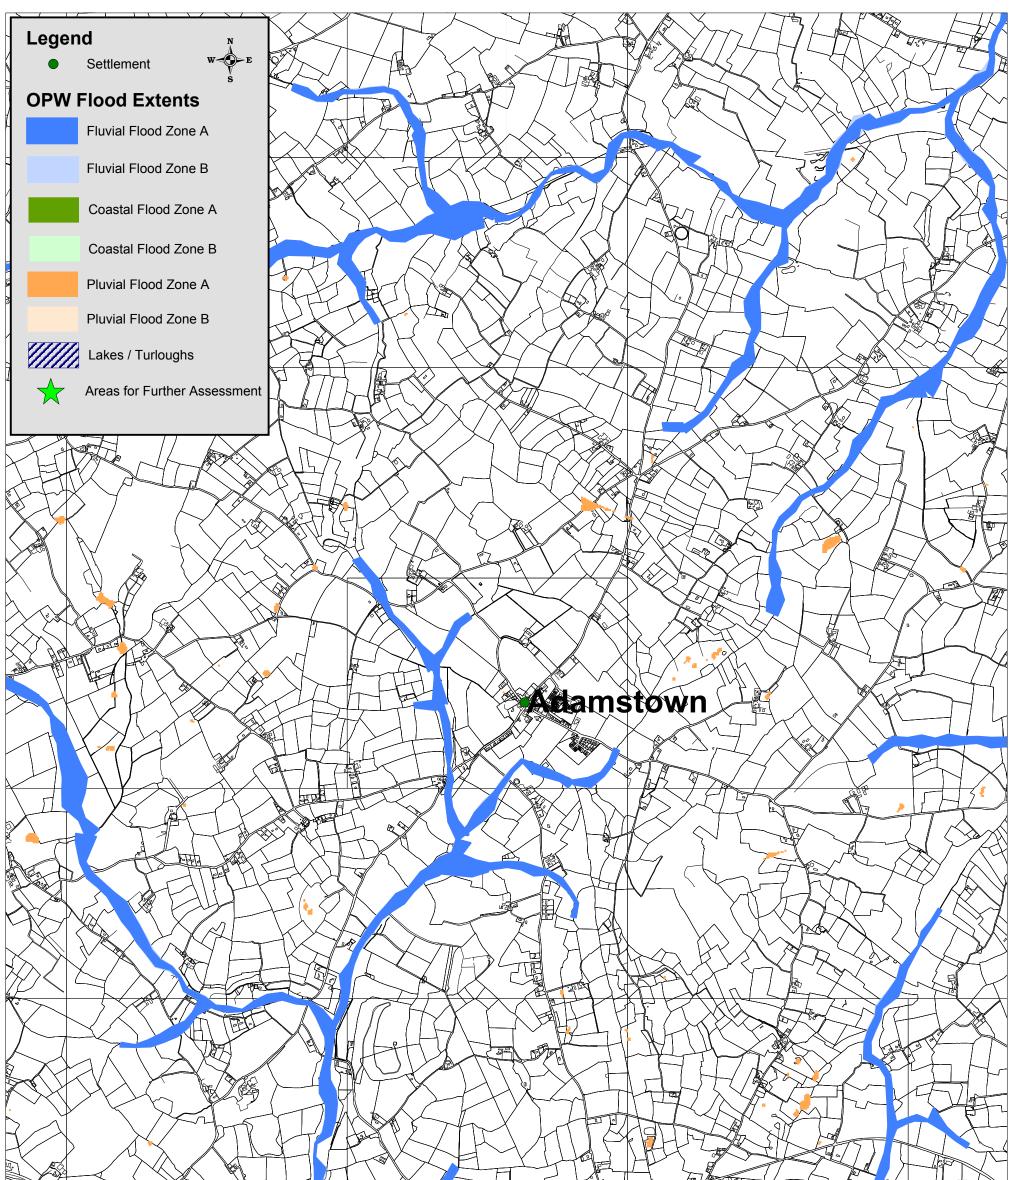

## Proposed Amendments to the Draft Wexford County Development Plan 2013-2019

Volume 7

Strategic Flood Risk Assessment

Appendix B

**OPW Flood Extent Maps** 

November 2012

|                         | OPW Flood Extents                                                                    |                  |                |  |  |
|-------------------------|--------------------------------------------------------------------------------------|------------------|----------------|--|--|
|                         | Draft Wexford County Development Plan 2013 - 2019<br>Strategic Flood Risk Assessment | Drawn by: NK     | Checked by: PD |  |  |
| A THE AR AND A THE AREA | © Ordnance Survey Ireland. All rights reserved. 2010/34/CCMA/WexfordCountyCouncil    | Date: 12.11.2012 | Map No: 1      |  |  |