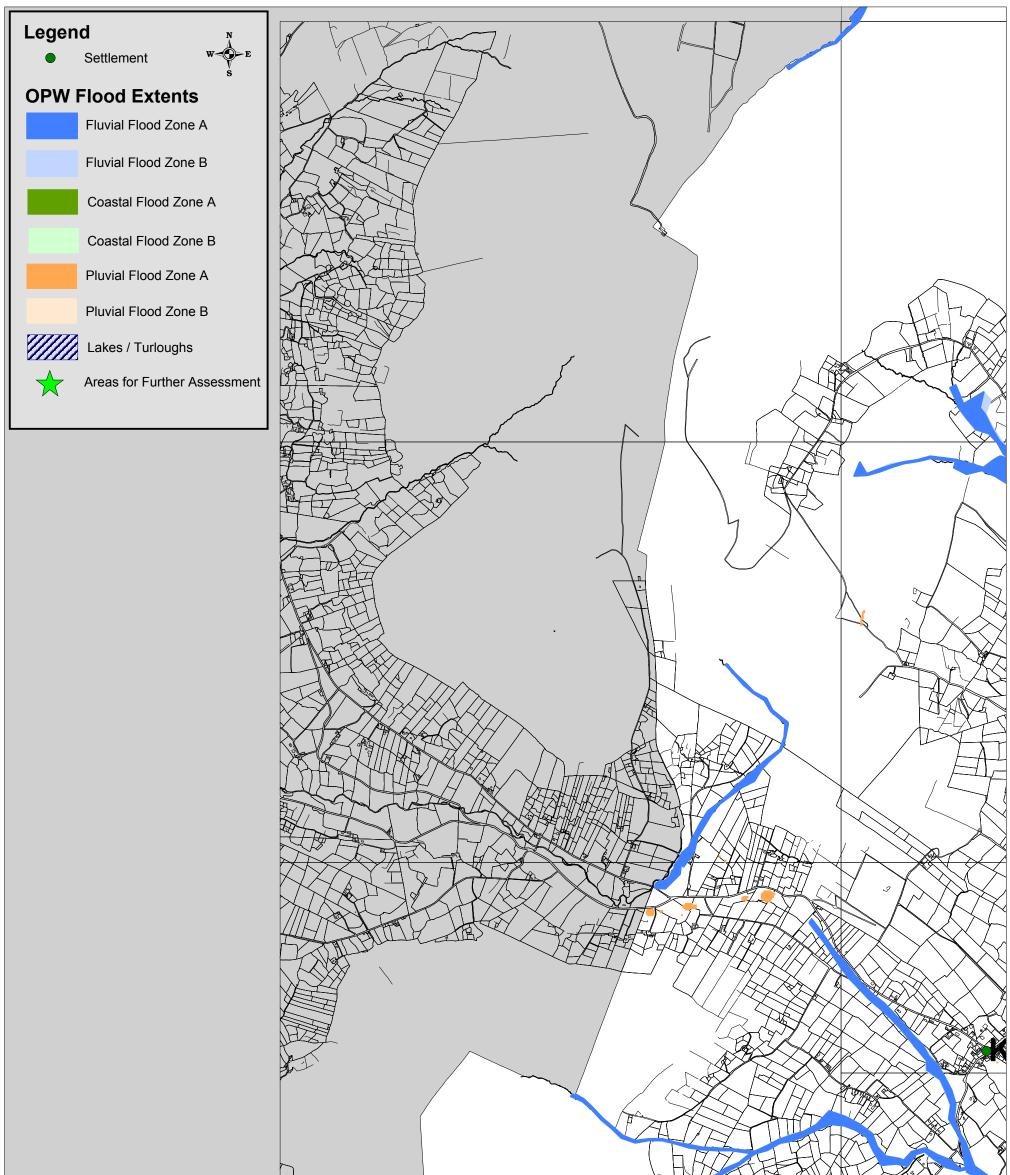

## Proposed Amendments to the Draft Wexford County Development Plan 2013-2019

Volume 7

Strategic Flood Risk Assessment

Appendix B

**OPW Flood Extent Maps** 

November 2012

|                         | OPW Flood Extents                                                                    |                  |                |  |  |
|-------------------------|--------------------------------------------------------------------------------------|------------------|----------------|--|--|
|                         | Draft Wexford County Development Plan 2013 - 2019<br>Strategic Flood Risk Assessment | Drawn by: NK     | Checked by: PD |  |  |
| A THE AR AND A THE AREA | © Ordnance Survey Ireland. All rights reserved. 2010/34/CCMA/WexfordCountyCouncil    | Date: 12.11.2012 | Map No: 1      |  |  |