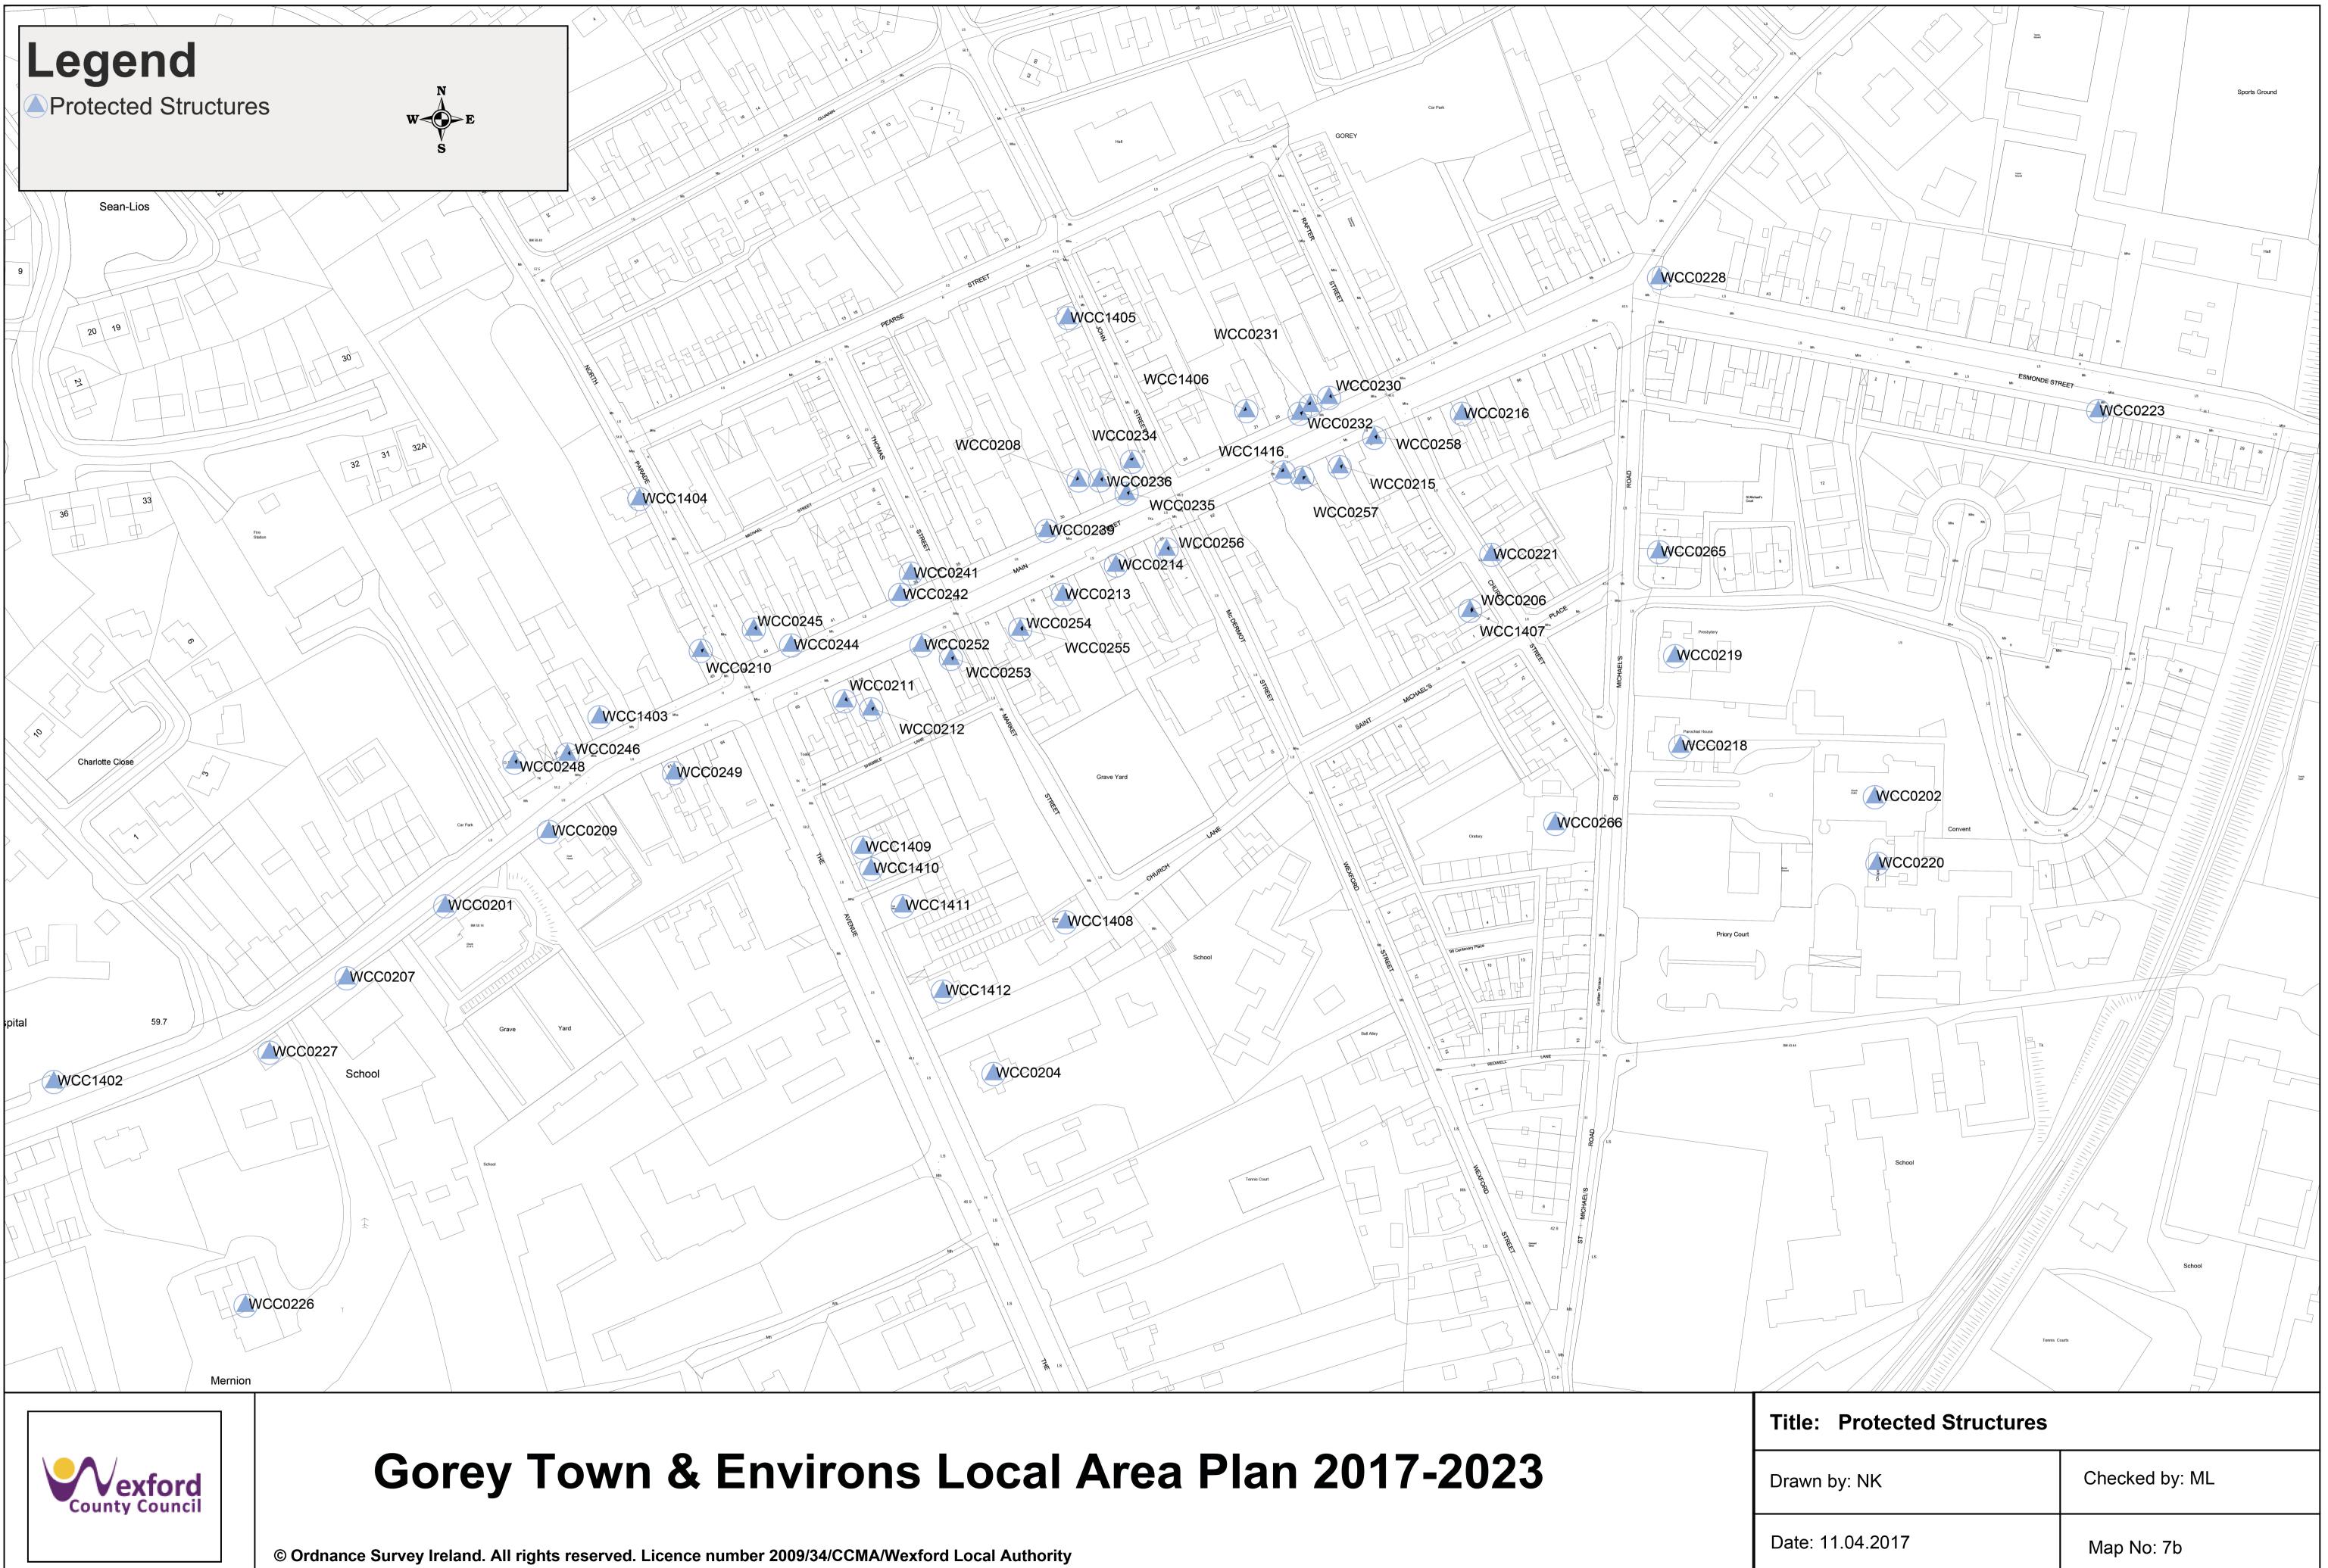

| Drawn by: NK     | Checked by: ML |
|------------------|----------------|
| Date: 11.04.2017 | Map No: 7b     |

# Gorey Town & Environs Local Area Plan 2017-2023

© Ordnance Survey Ireland. All rights reserved. Licence number 2009/34/CCMA/Wexford Local Authority

| Drawn by: NK     | Checked by: ML |
|------------------|----------------|
| Date: 11.04.2017 | Map No: 7a     |