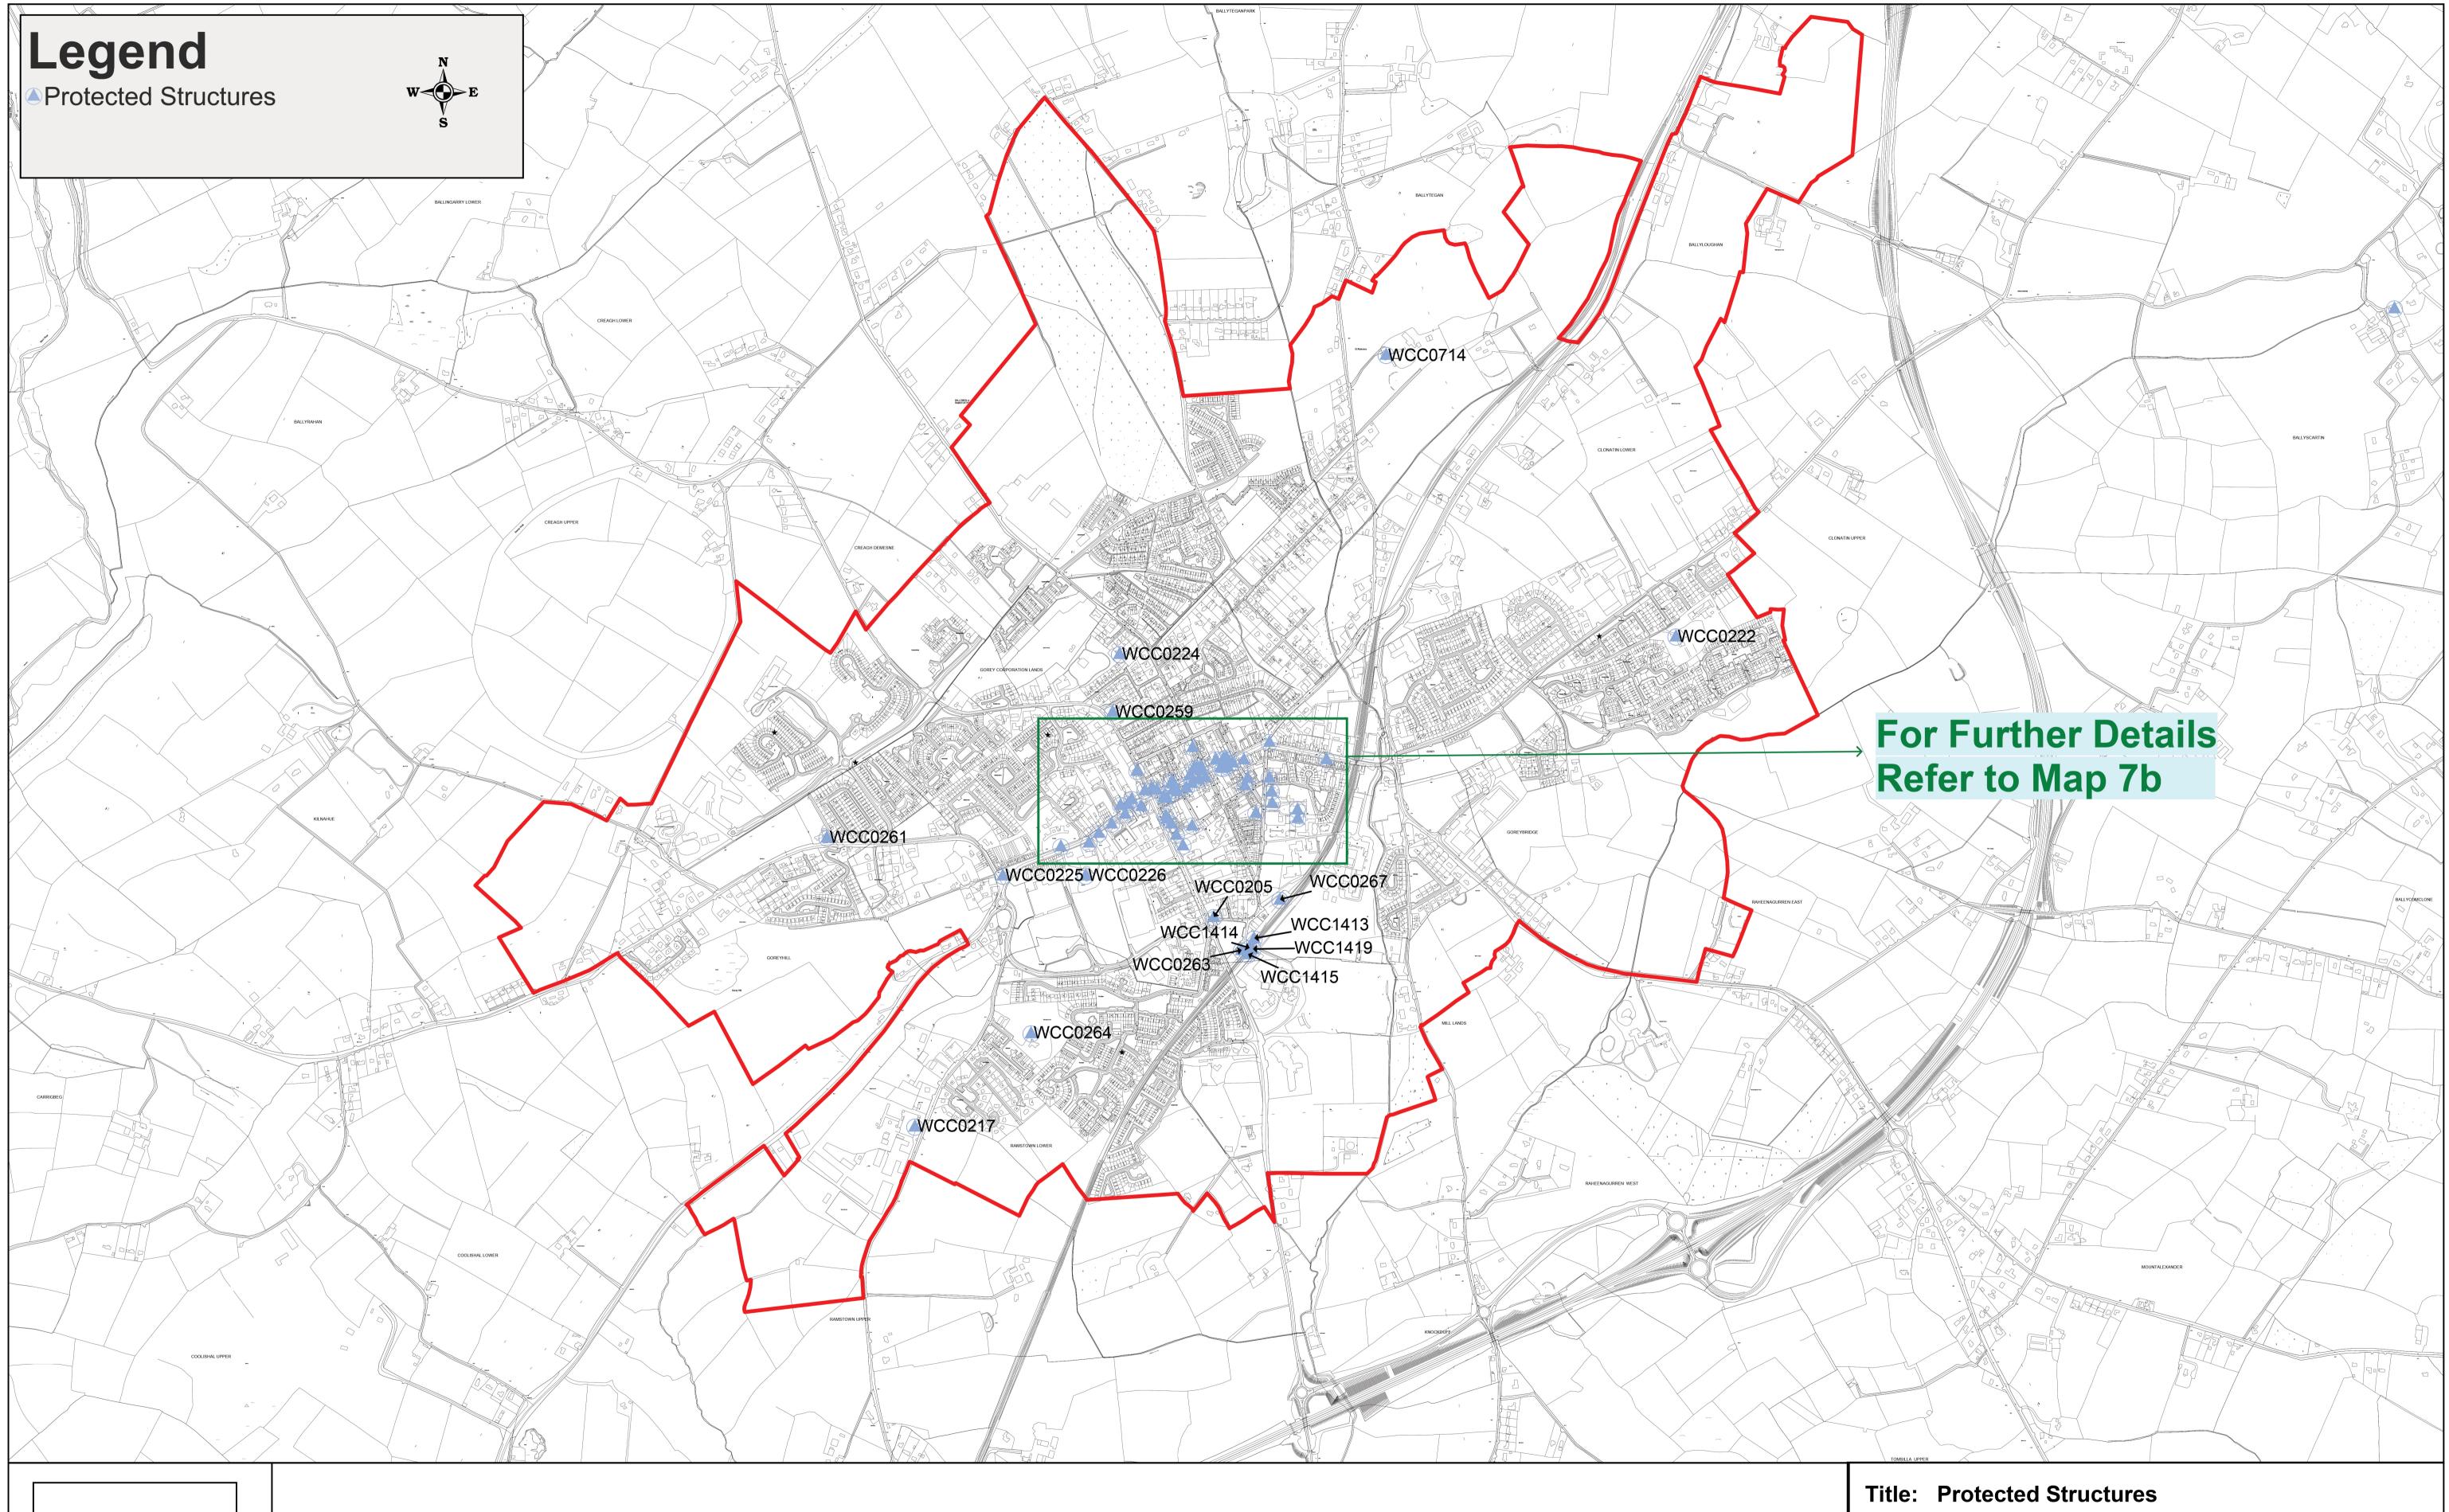

# Gorey Town & Environs Local Area Plan 2017-2023

© Ordnance Survey Ireland. All rights reserved. Licence number 2009/34/CCMA/Wexford Local Authority

| Drawn by: NK     | Checked by: ML |
|------------------|----------------|
| Date: 11.04.2017 | Map No: 7a     |