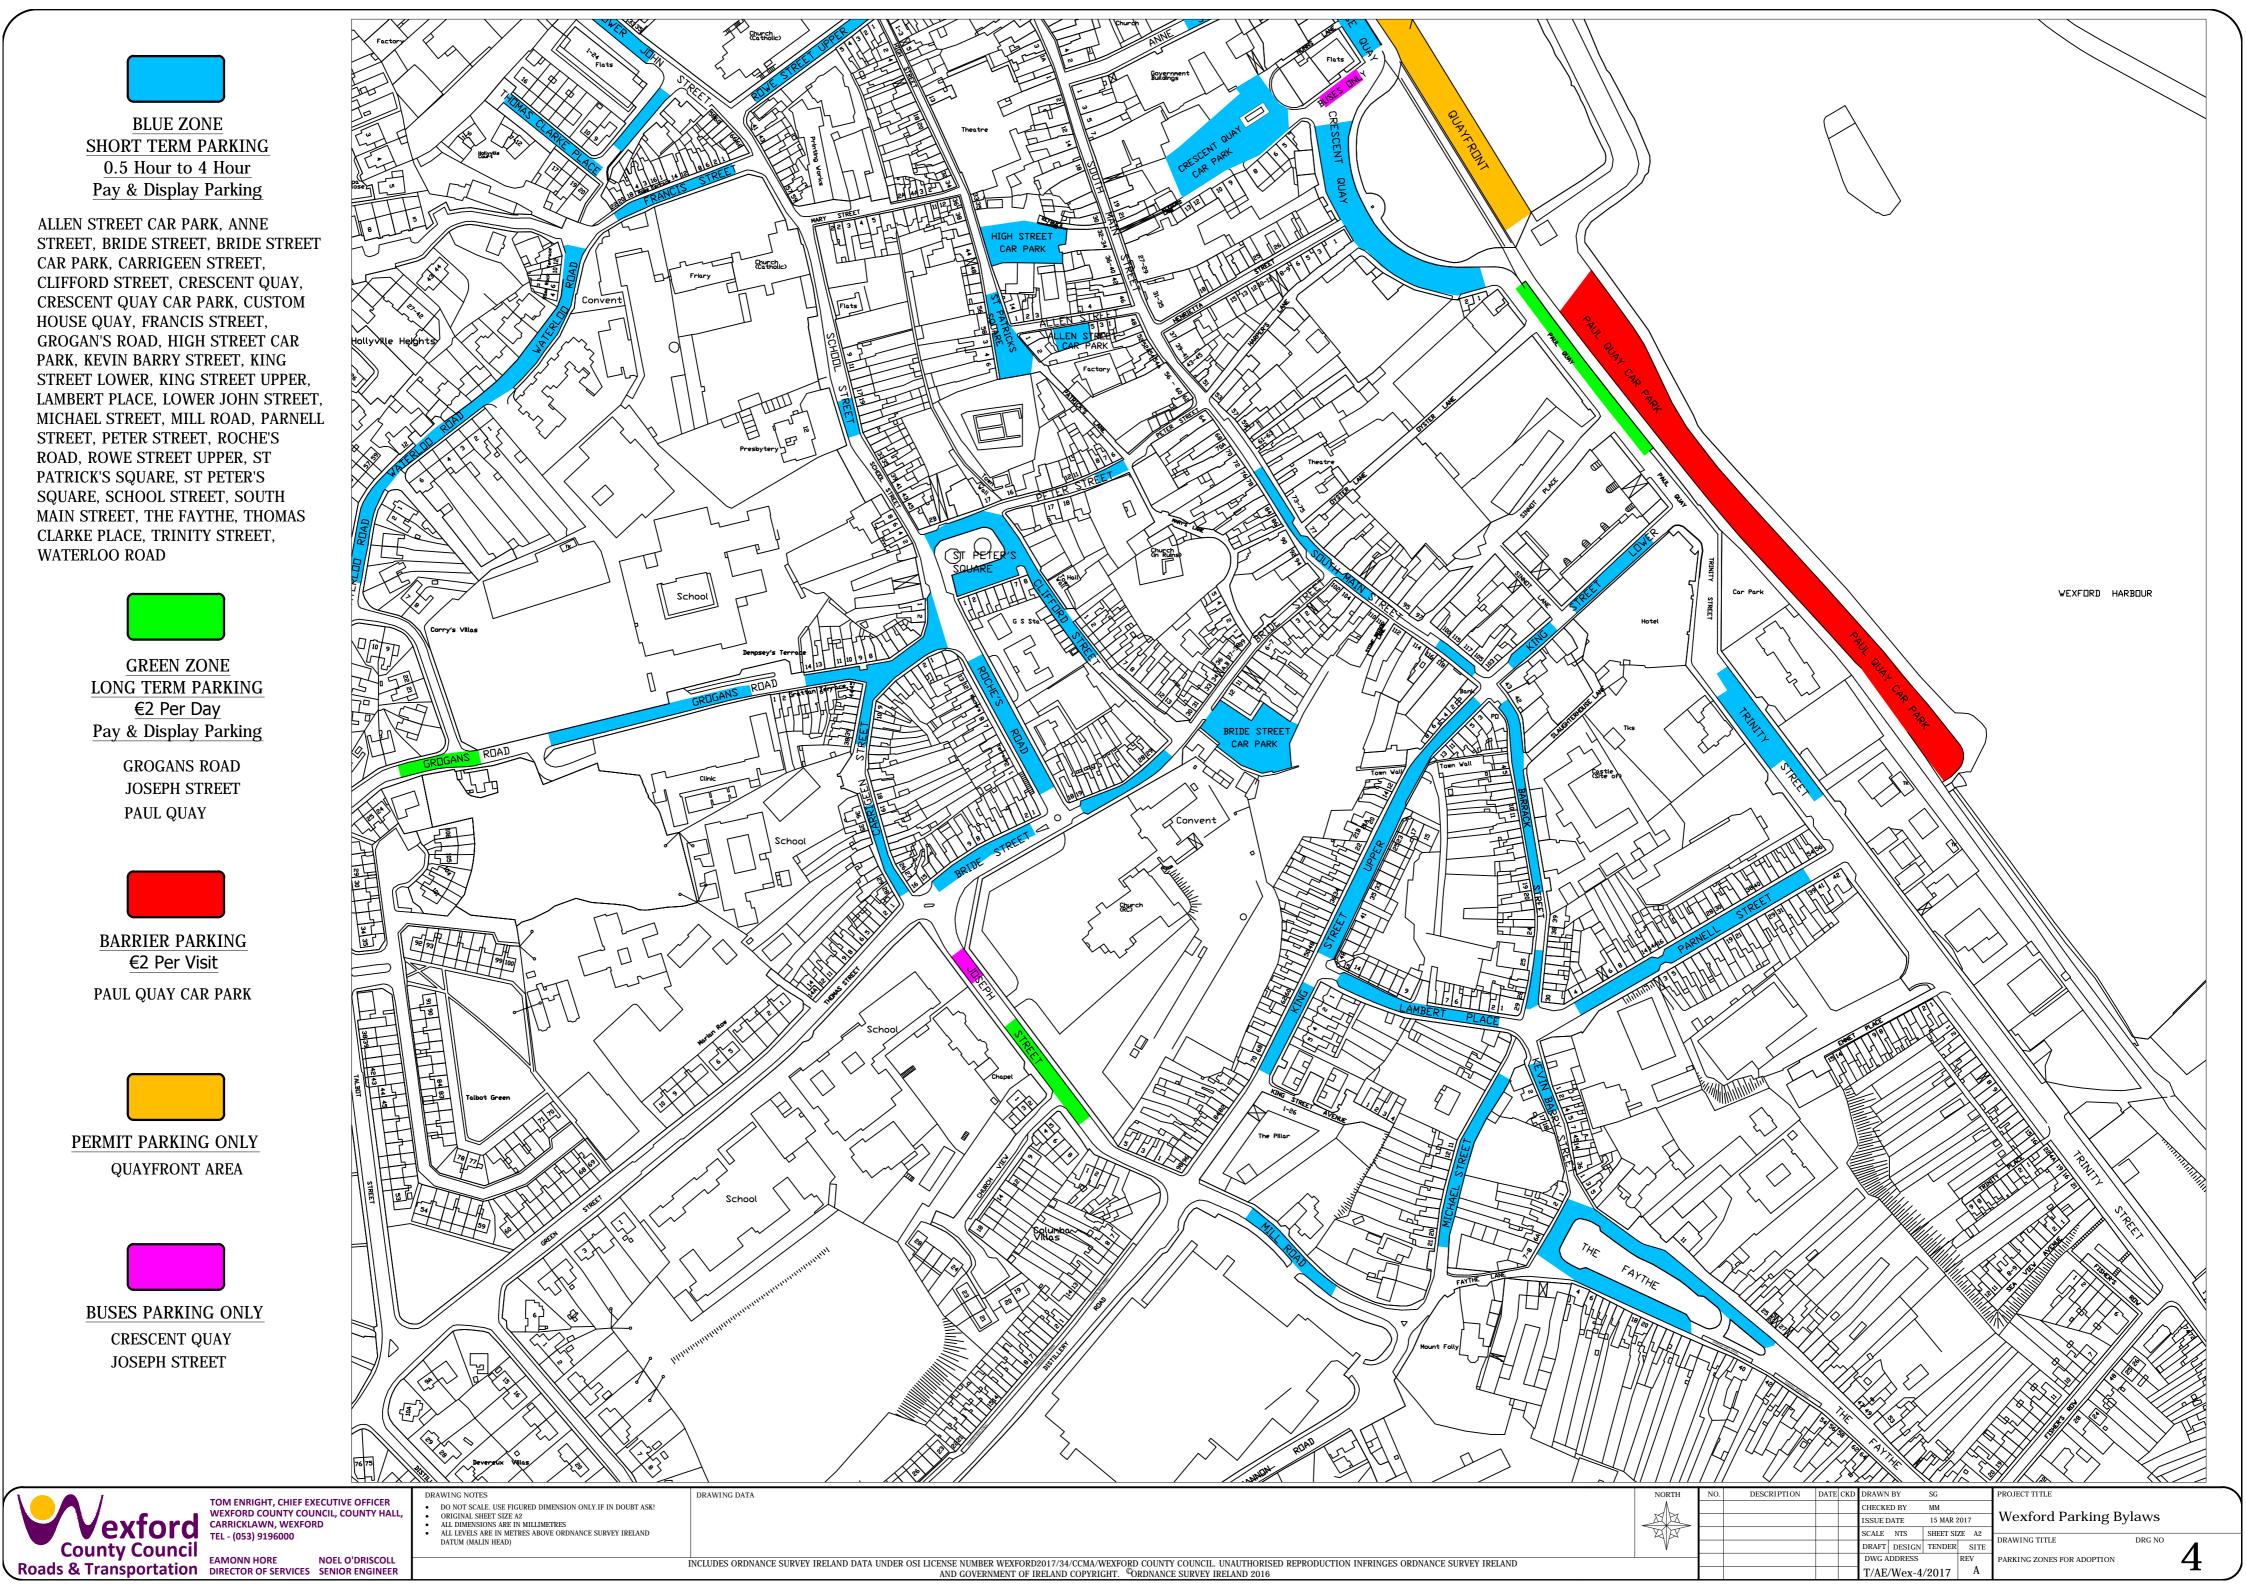

**GREEN ZONE** LONG TERM PARKING €2 Per Day Pay & Display Parking

SPAWELL ROAD REDMOND ROAD

€2 Per Visit

BARRIER PARKING

HILL STREET CAR PARK

**BUSES PARKING ONLY** REDMOND ROAD REDMOND SQUARE

CARRICKLAWN, WEXFORD

1798 STREET, ABBEY STREET, BELVEDERE ROAD, DAVITT ROAD NORTH, GEORGES STREET LOWER, GEORGES STREET UPPER, HILL STREET, JOHN'S GATE STREET, MANNIX PLACE, MOUNT GEORGE, REDMOND ROAD, SELSKAR STREET, SKEFFINGTON STREET, SPAWELL ROAD TEMPERANCE ROW, UPPER JOHN STREET, WELL LANE, WELLINGTON PLACE CAR PARK, WESTGATE PARK, WYGRAM PLACE