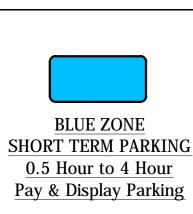

DRAFT DESIGN TENDER SITE DWG ADDRESS ARKING ZONES FOR ADOPTION

T/AE/Wex-1/2017 A

**BLUE ZONE** SHORT TERM PARKING 0.5 Hour to 4 Hour Pay & Display Parking

ABBEY STREET, BELVEDERE ROAD, DAVITT ROAD NORTH, DAVITT ROAD SOUTH, FRANCIS STREET, GEORGES STREET UPPER, GROGAN'S ROAD, HILL STREET, JOHN'S GATE STREET, LOWER JOHN STREET, MANNIX PLACE, MOUNT GEORGE, ROWE STREET UPPER, ST JOHN'S ROAD, THOMAS CLARKE PLACE, UPPER JOHN STREET, WATERLOO ROAD, WESTGATE PARK, WYGRAM **PLACE** 