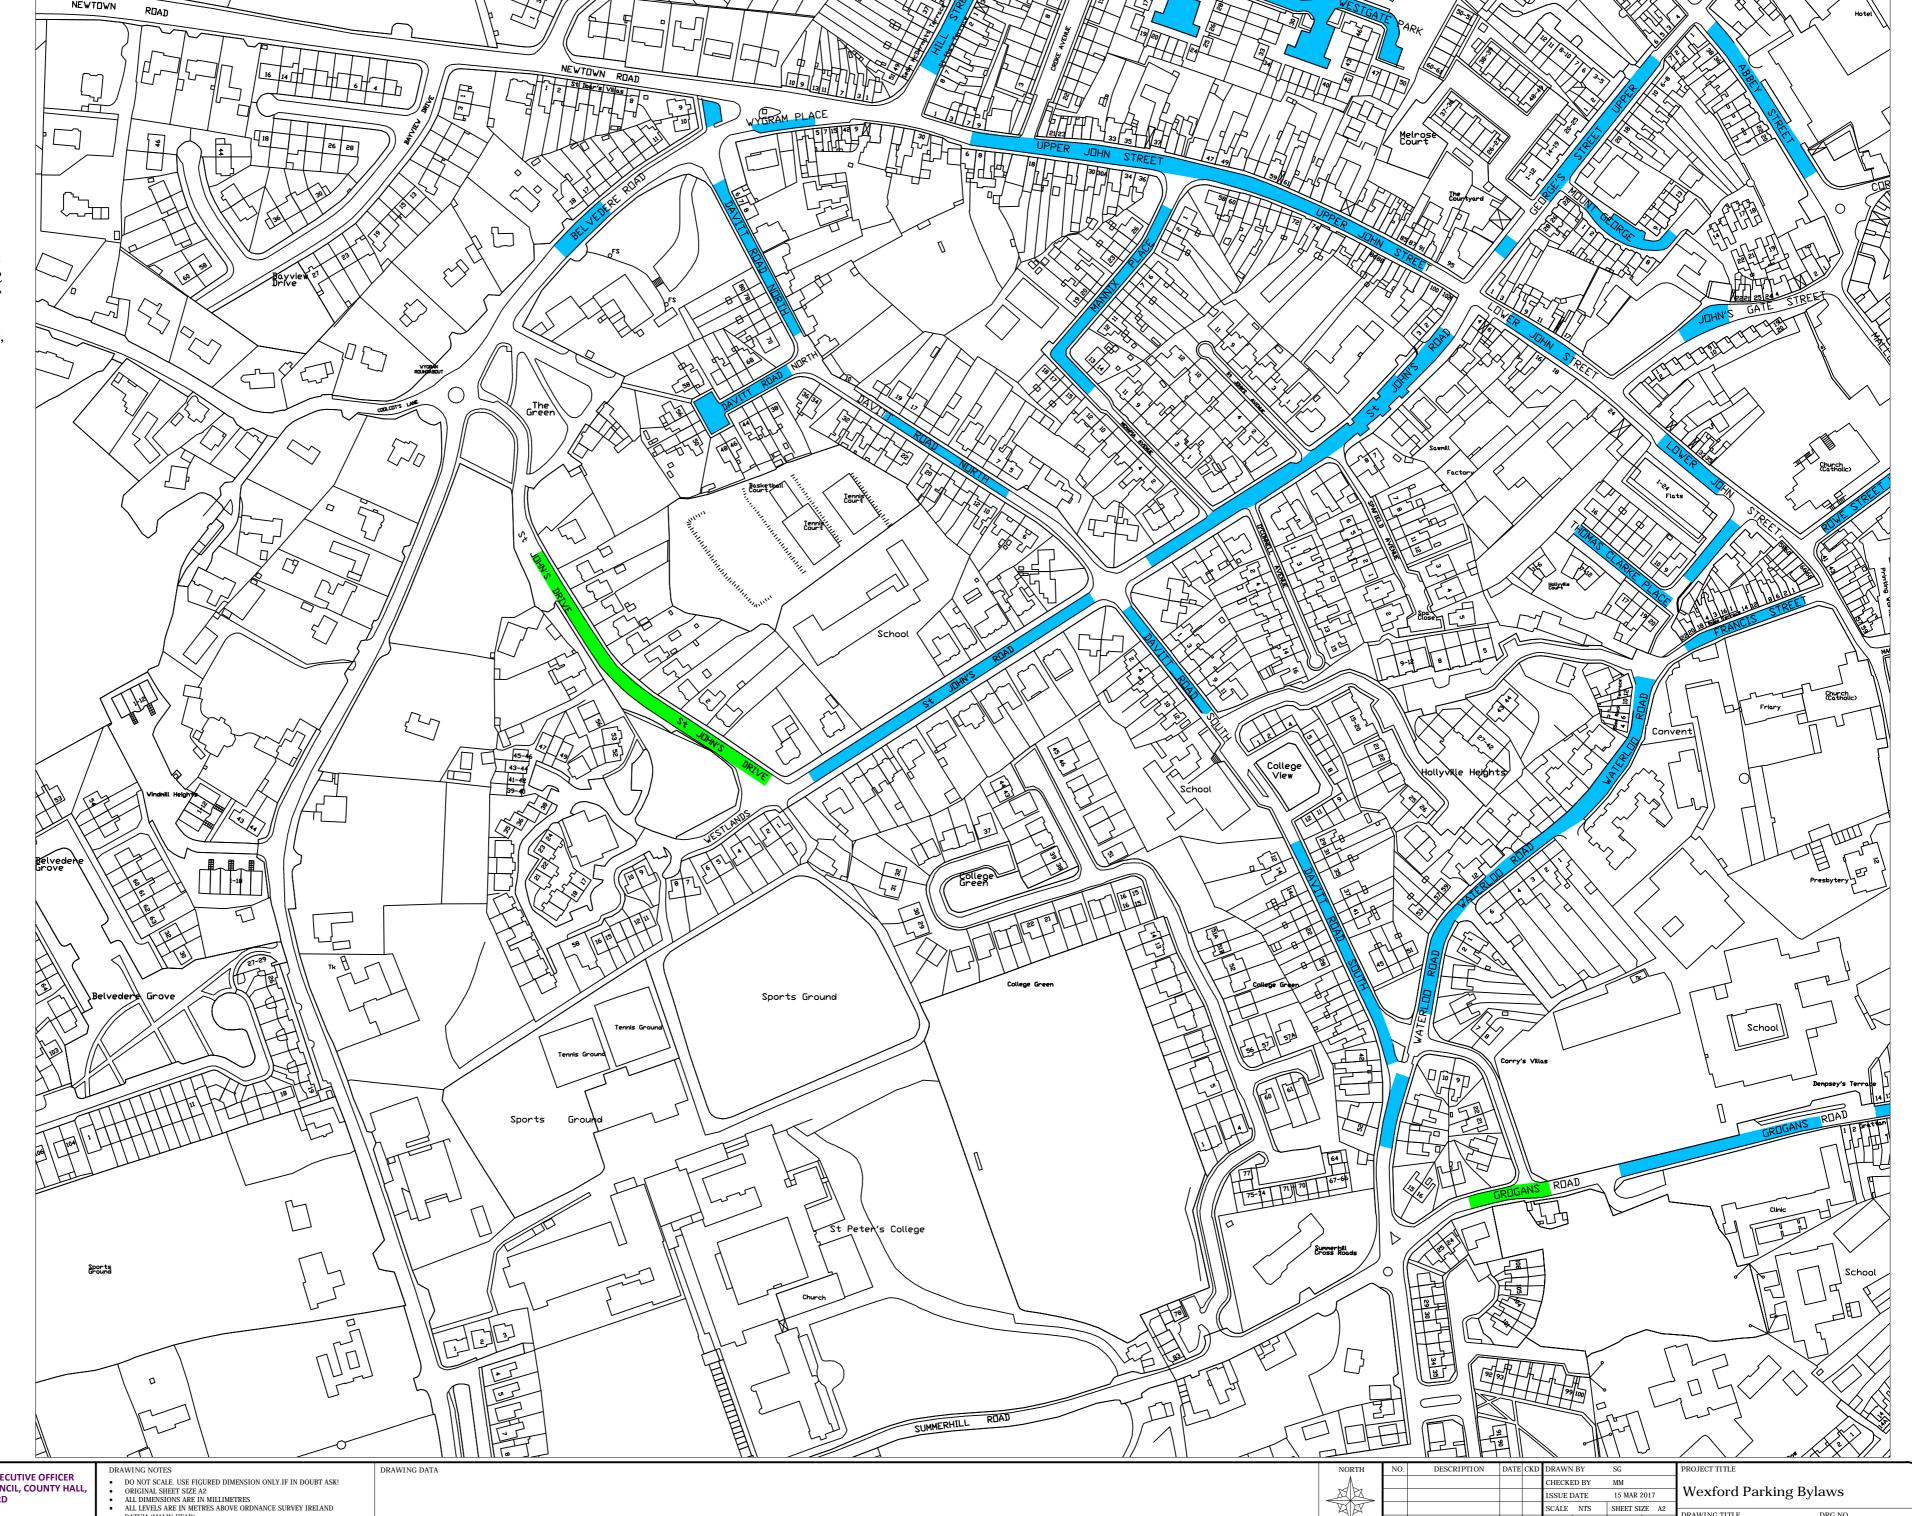

DRAFT DESIGN TENDER SITE DWG ADDRESS ARKING ZONES FOR ADOPTION

T/AE/Wex-1/2017 A

**BLUE ZONE** SHORT TERM PARKING 0.5 Hour to 4 Hour Pay & Display Parking

ABBEY STREET, BELVEDERE ROAD, DAVITT ROAD NORTH, DAVITT ROAD SOUTH, FRANCIS STREET, GEORGES STREET UPPER, GROGAN'S ROAD, HILL STREET, JOHN'S GATE STREET, LOWER JOHN STREET, MANNIX PLACE, MOUNT GEORGE, ROWE STREET UPPER, ST JOHN'S ROAD, THOMAS CLARKE PLACE, UPPER JOHN STREET, WATERLOO ROAD, WESTGATE PARK, WYGRAM **PLACE** 

**GREEN ZONE** LONG TERM PARKING €2 Per Day Pay & Display Parking GROGAN'S ROAD ST JOHN'S DRIVE

TOM ENRIGHT, CHIEF EXECUTIVE OFFICER WEXFORD COUNTY COUNCIL, COUNTY HALL,

DATUM (MALIN HEAD)

INCLUDES ORDNANCE SURVEY IRELAND DATA UNDER OSI LICENSE NUMBER WEXFORD2017/34/CCMA/WEXFORD COUNTY COUNCIL. UNAUTHORISED REPRODUCTION INFRINGES ORDNANCE SURVEY IRELAND AND GOVERNMENT OF IRELAND COPYRIGHT. ©ORDNANCE SURVEY IRELAND 2016