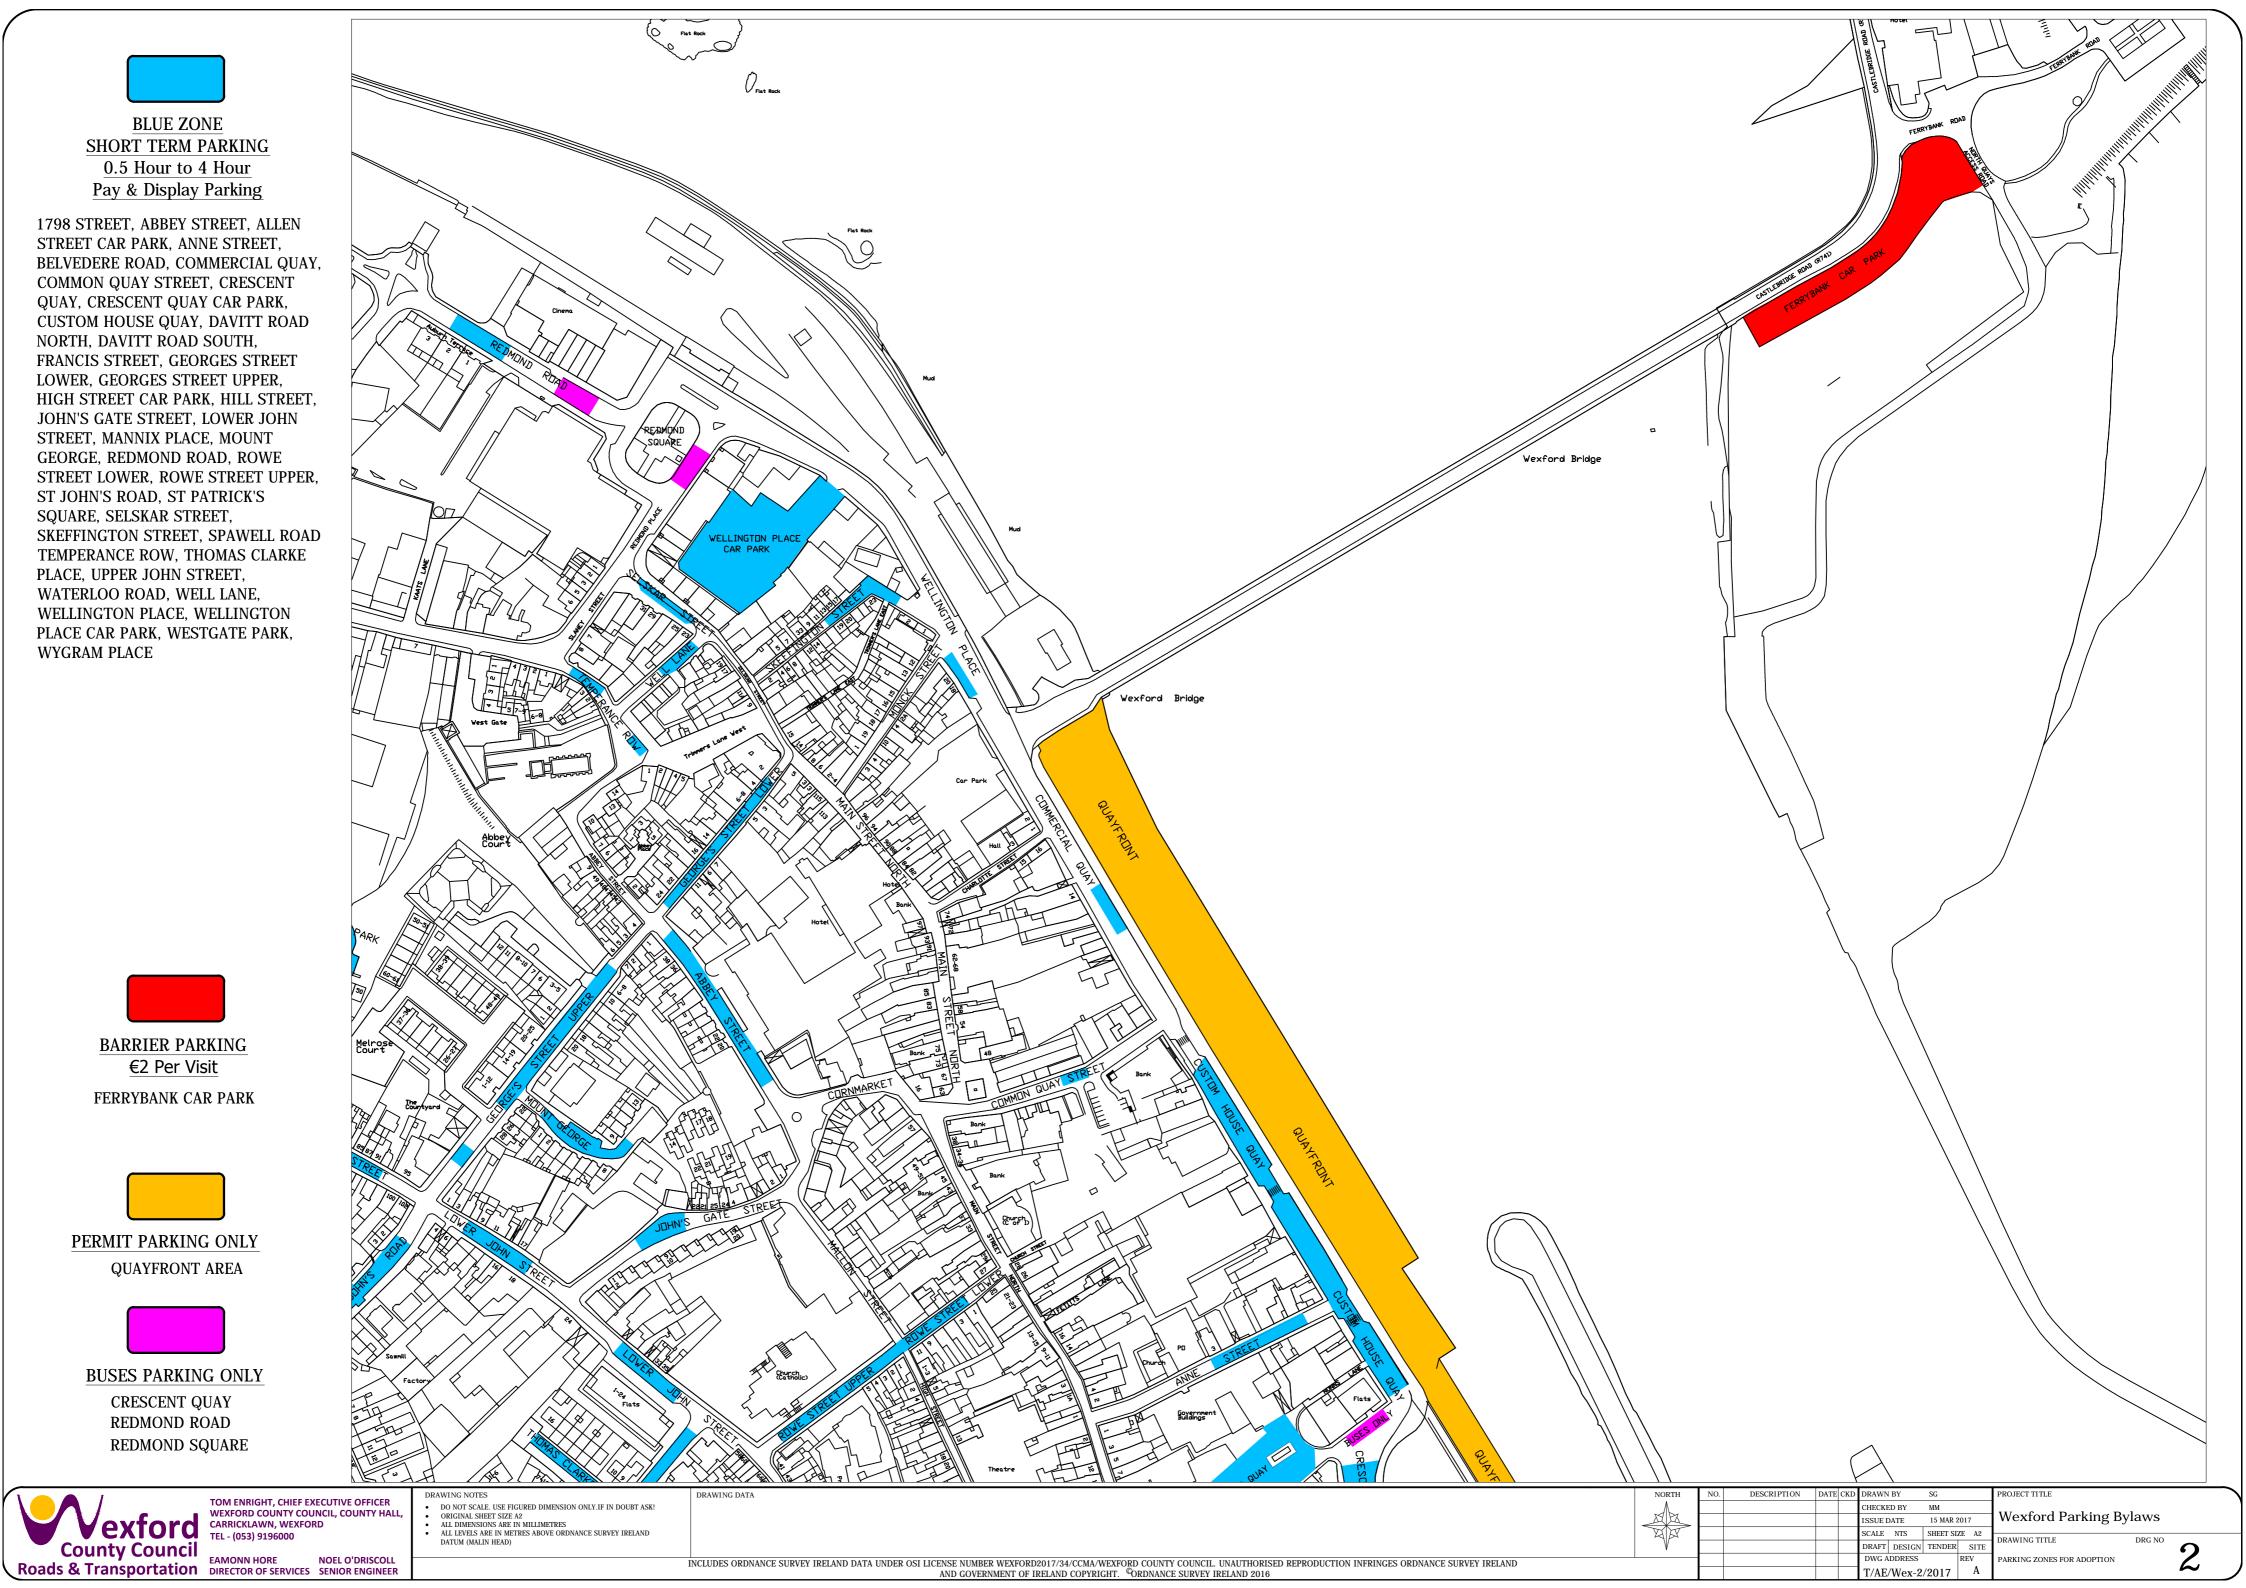

DRAFT DESIGN TENDER SITE DWG ADDRESS ARKING ZONES FOR ADOPTION

T/AE/Wex-1/2017 A

**BLUE ZONE** SHORT TERM PARKING 0.5 Hour to 4 Hour Pay & Display Parking

ABBEY STREET, BELVEDERE ROAD, DAVITT ROAD NORTH, DAVITT ROAD SOUTH, FRANCIS STREET, GEORGES STREET UPPER, GROGAN'S ROAD, HILL STREET, JOHN'S GATE STREET, LOWER JOHN STREET, MANNIX PLACE, MOUNT GEORGE, ROWE STREET UPPER, ST JOHN'S ROAD, THOMAS CLARKE PLACE, UPPER JOHN STREET, WATERLOO ROAD, WESTGATE PARK, WYGRAM **PLACE** 