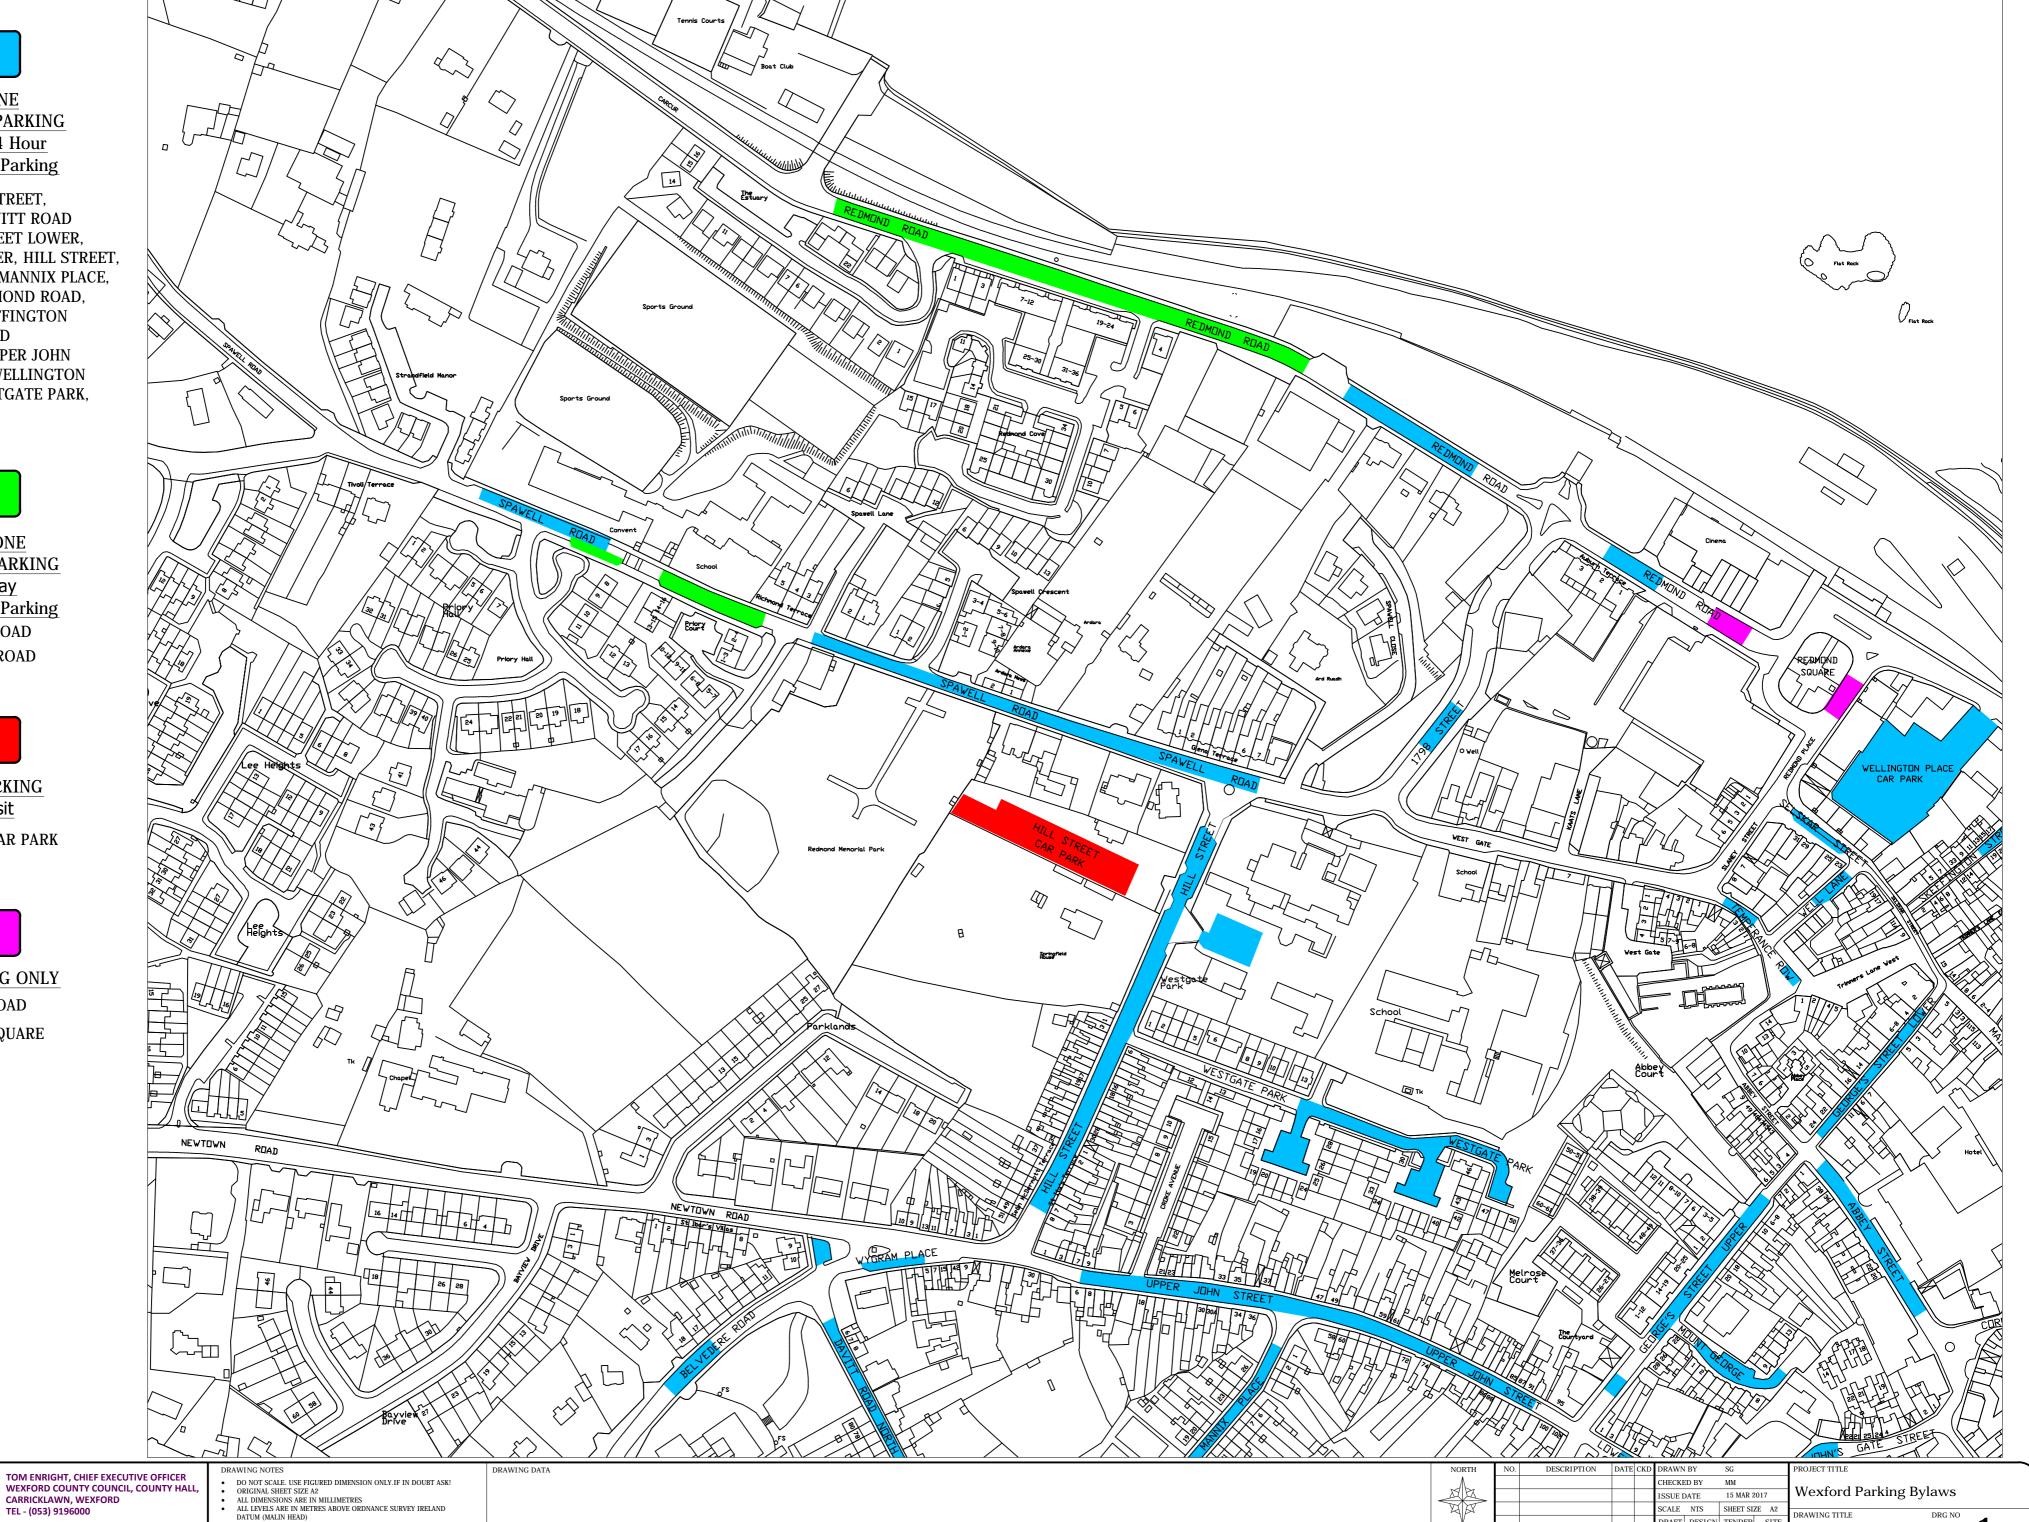

1798 STREET, ABBEY STREET, BELVEDERE ROAD, DAVITT ROAD NORTH, GEORGES STREET LOWER, GEORGES STREET UPPER, HILL STREET, JOHN'S GATE STREET, MANNIX PLACE, MOUNT GEORGE, REDMOND ROAD, SELSKAR STREET, SKEFFINGTON STREET, SPAWELL ROAD TEMPERANCE ROW, UPPER JOHN STREET, WELL LANE, WELLINGTON PLACE CAR PARK, WESTGATE PARK, WYGRAM PLACE

**GREEN ZONE** LONG TERM PARKING €2 Per Day Pay & Display Parking

SPAWELL ROAD REDMOND ROAD

€2 Per Visit

BARRIER PARKING

HILL STREET CAR PARK

**BUSES PARKING ONLY** REDMOND ROAD REDMOND SQUARE

CARRICKLAWN, WEXFORD