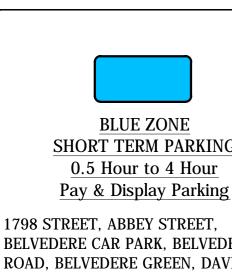

SHORT TERM PARKING 0.5 Hour to 4 Hour

BELVEDERE CAR PARK, BELVEDERE ROAD, BELVEDERE GREEN, DAVITT ROAD NORTH, GEORGES STREET LOWER, GEORGES STREET UPPER, HILL STREET, JOHN'S GATE STREET, MANNIX PLACE, MOUNT GEORGE, REDMOND ROAD, SELSKAR STREET, SKEFFINGTON STREET, SPAWELL ROAD TEMPERANCE ROW, UPPER JOHN STREET, WELL LANE, WELLINGTON PLACE CAR PARK, WESTGATE PARK, WYGRAM PLACE