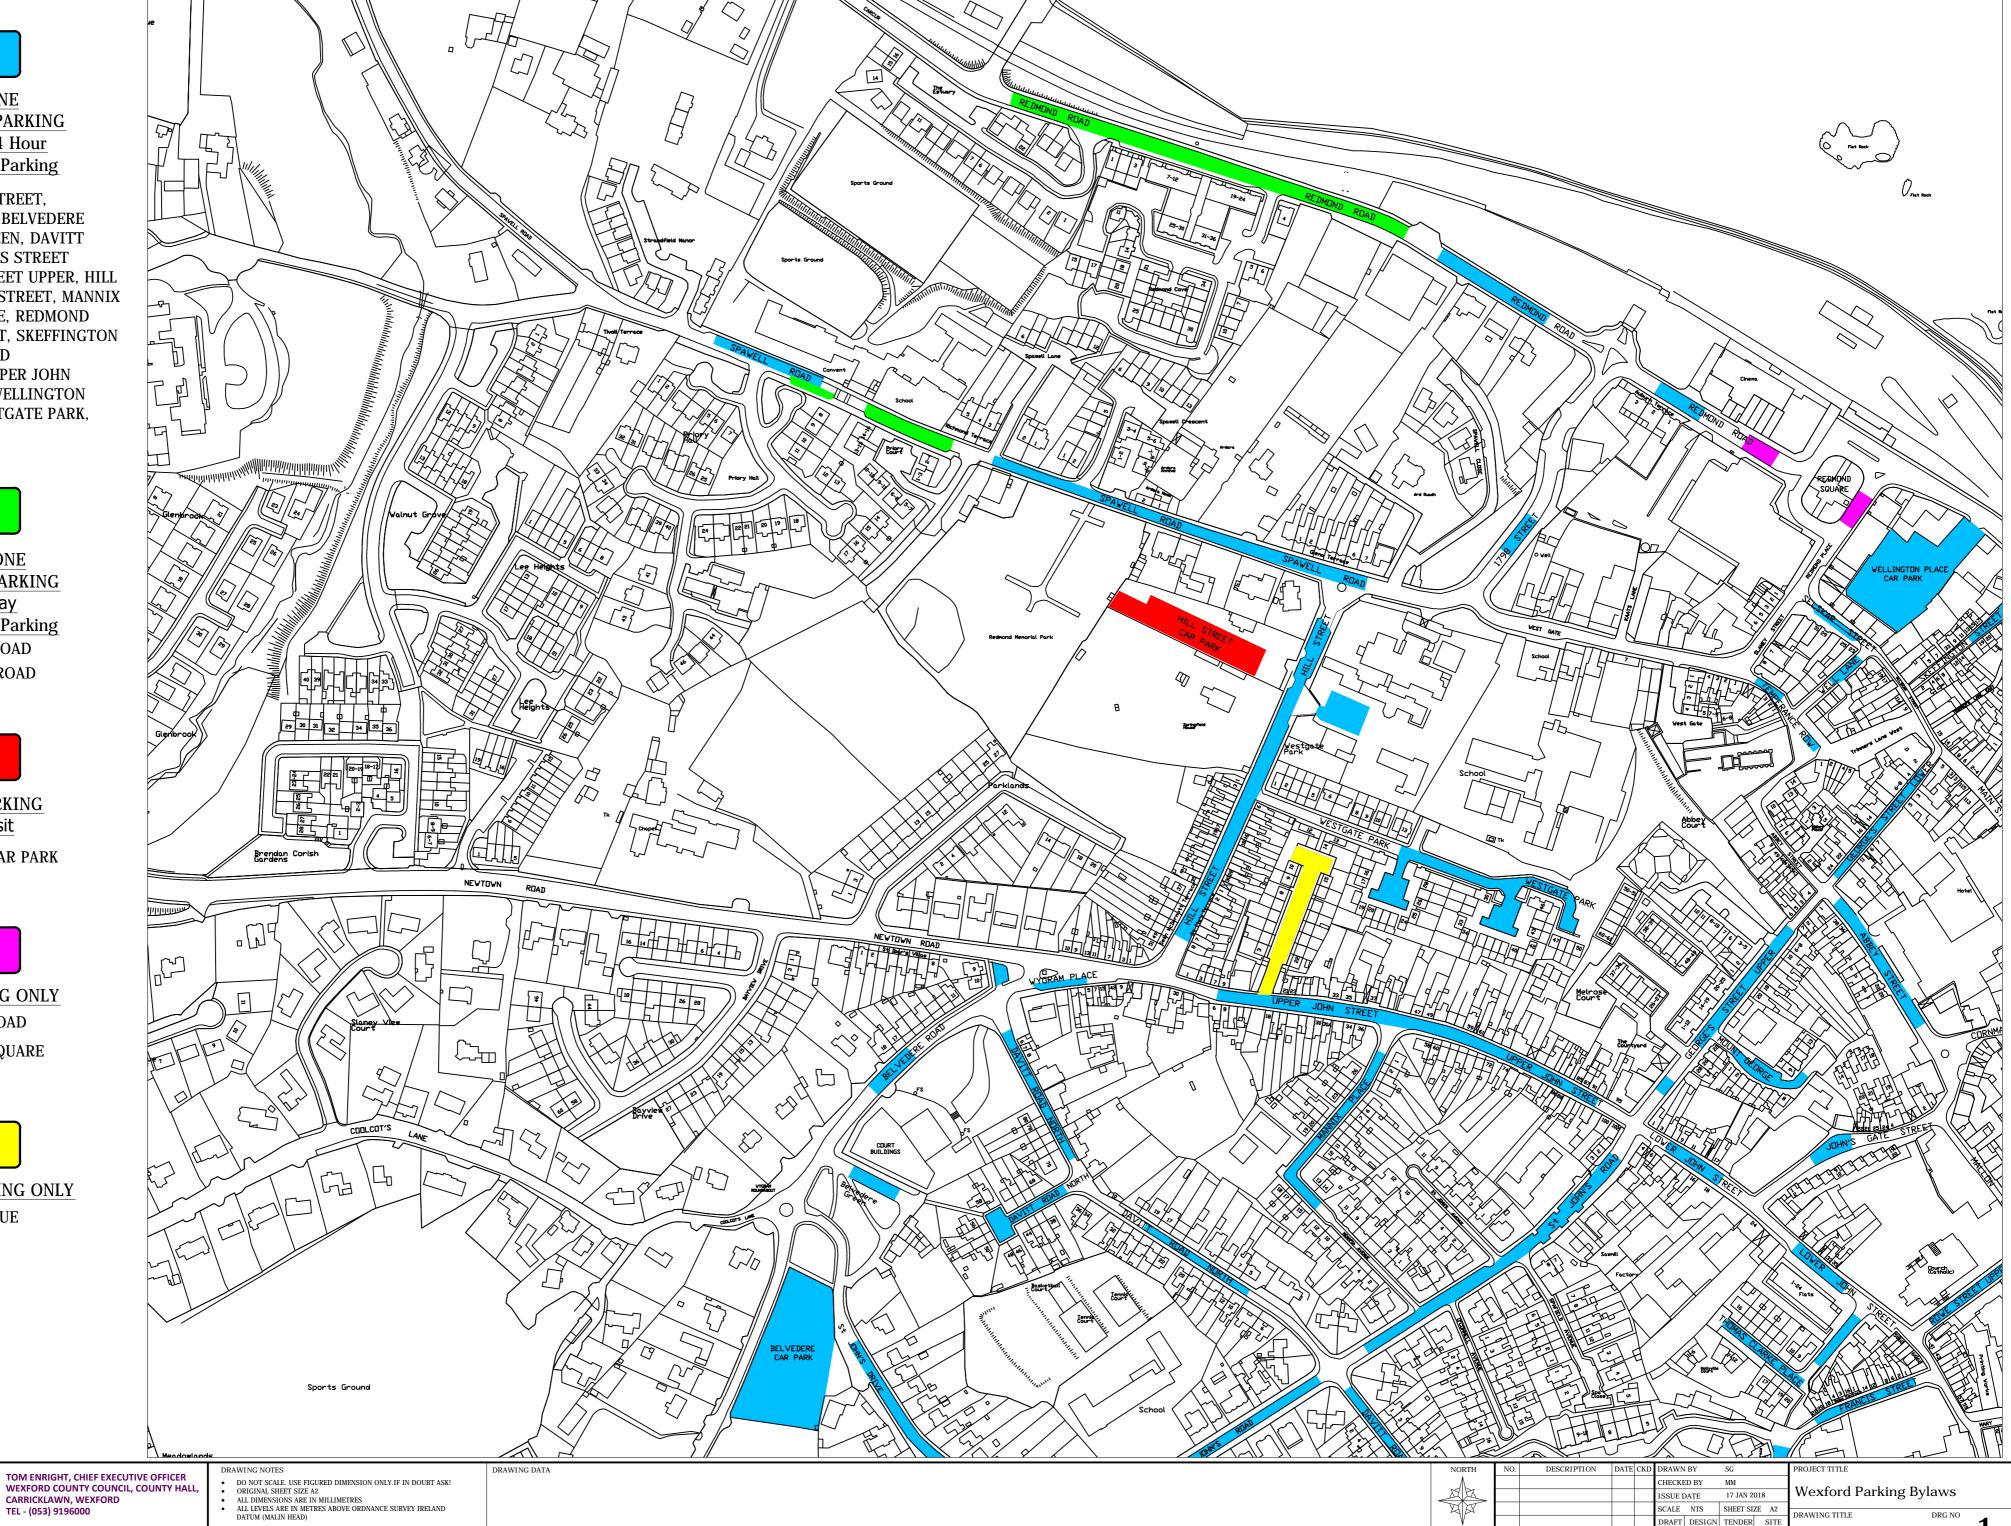

SHORT TERM PARKING 0.5 Hour to 4 Hour

BELVEDERE CAR PARK, BELVEDERE ROAD, BELVEDERE GREEN, DAVITT ROAD NORTH, GEORGES STREET LOWER, GEORGES STREET UPPER, HILL STREET, JOHN'S GATE STREET, MANNIX PLACE, MOUNT GEORGE, REDMOND ROAD, SELSKAR STREET, SKEFFINGTON STREET, SPAWELL ROAD TEMPERANCE ROW, UPPER JOHN STREET, WELL LANE, WELLINGTON PLACE CAR PARK, WESTGATE PARK, WYGRAM PLACE

**GREEN ZONE** LONG TERM PARKING €2 Per Day Pay & Display Parking SPAWELL ROAD REDMOND ROAD

BARRIER PARKING €2 Per Visit

HILL STREET CAR PARK

**BUSES PARKING ONLY** REDMOND ROAD REDMOND SQUARE

RESIDENT PARKING ONLY CROKE AVENUE