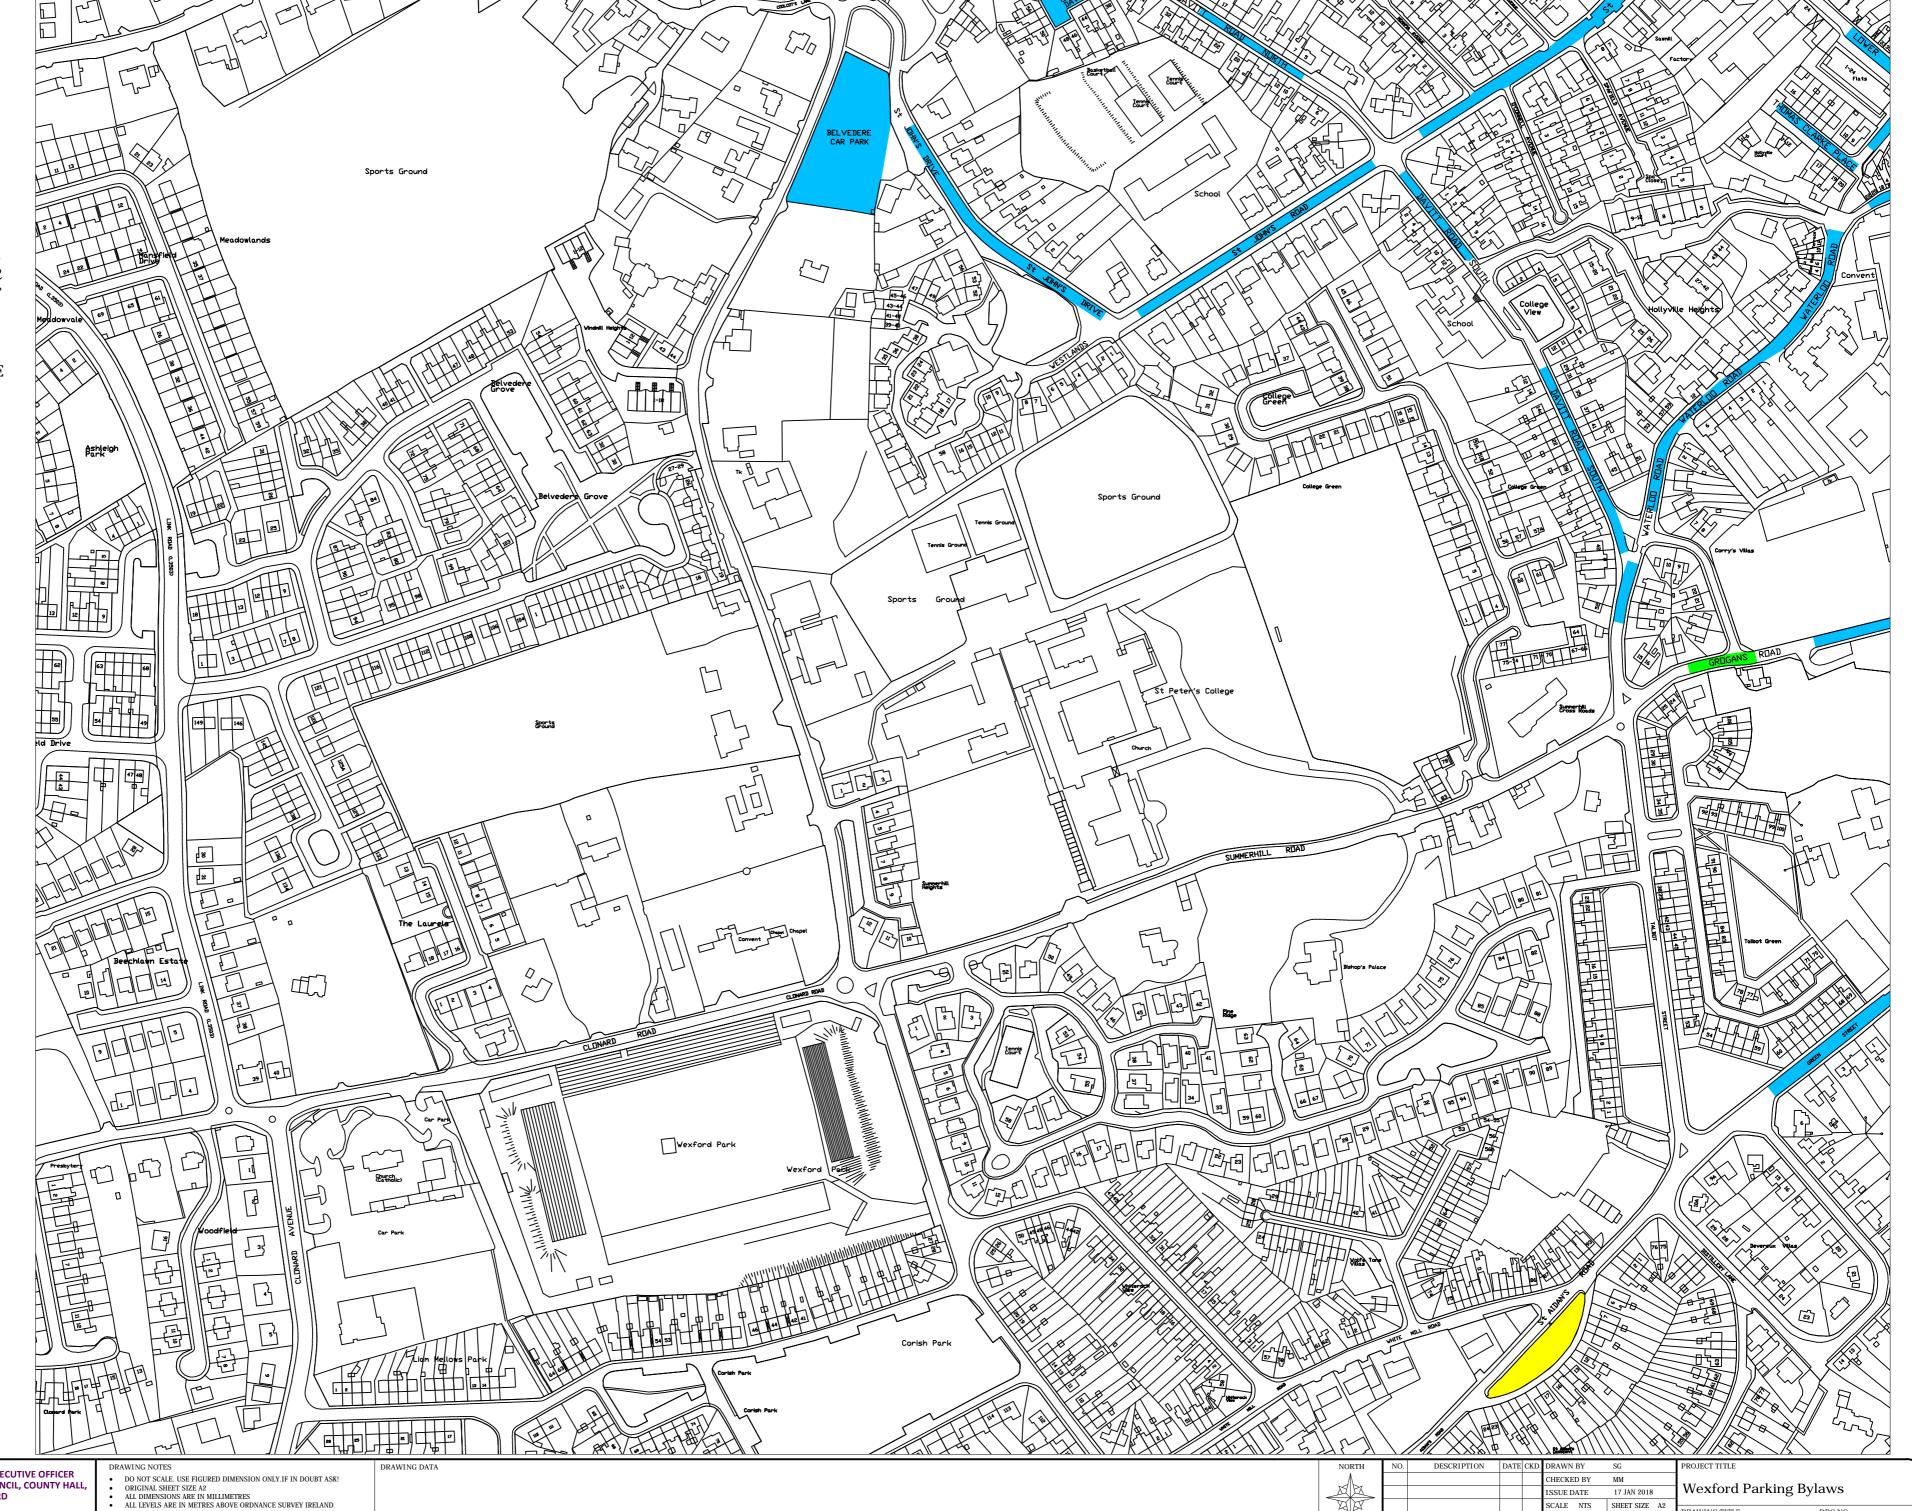

SCALE NTS SHEET SIZE A2 DRAFT DESIGN TENDER SITE DWG ADDRESS T/AE/Wex-2/2018 A

ARKING ZONES FOR ADOPTION

SHORT TERM PARKING 0.5 Hour to 4 Hour Pay & Display Parking

ABBEY STREET, BELVEDERE ROAD, DAVITT ROAD NORTH, DAVITT ROAD SOUTH, FRANCIS STREET, GEORGES STREET UPPER, GROGAN'S ROAD, HILL STREET, JOHN'S GATE STREET, LOWER JOHN STREET, MANNIX PLACE, MOUNT GEORGE, ROWE STREET UPPER, ST JOHN'S DRIVE, ST JOHN'S ROAD, THOMAS CLARKE PLACE, UPPER JOHN STREET, WATERLOO ROAD, WESTGATE PARK, WYGRAM PLACE

**GREEN ZONE** LONG TERM PARKING €2 Per Day Pay & Display Parking GROGAN'S ROAD

INCLUDES ORDNANCE SURVEY IRELAND DATA UNDER OSI LICENSE NUMBER WEXFORD2017/34/CCMA/WEXFORD COUNTY COUNCIL. UNAUTHORISED REPRODUCTION INFRINGES ORDNANCE SURVEY IRELAND AND GOVERNMENT OF IRELAND COPYRIGHT. ©ORDNANCE SURVEY IRELAND 2016

DESCRIPTION HECKED BY 17 JAN 2018 SSUE DATE SCALE NTS SHEET SIZE A2 DRAFT DESIGN TENDER SITE DWG ADDRESS T/AE/Wex-4/2018 A

Wexford Parking Bylaws

RAWING TITLE ARKING ZONES FOR ADOPTION