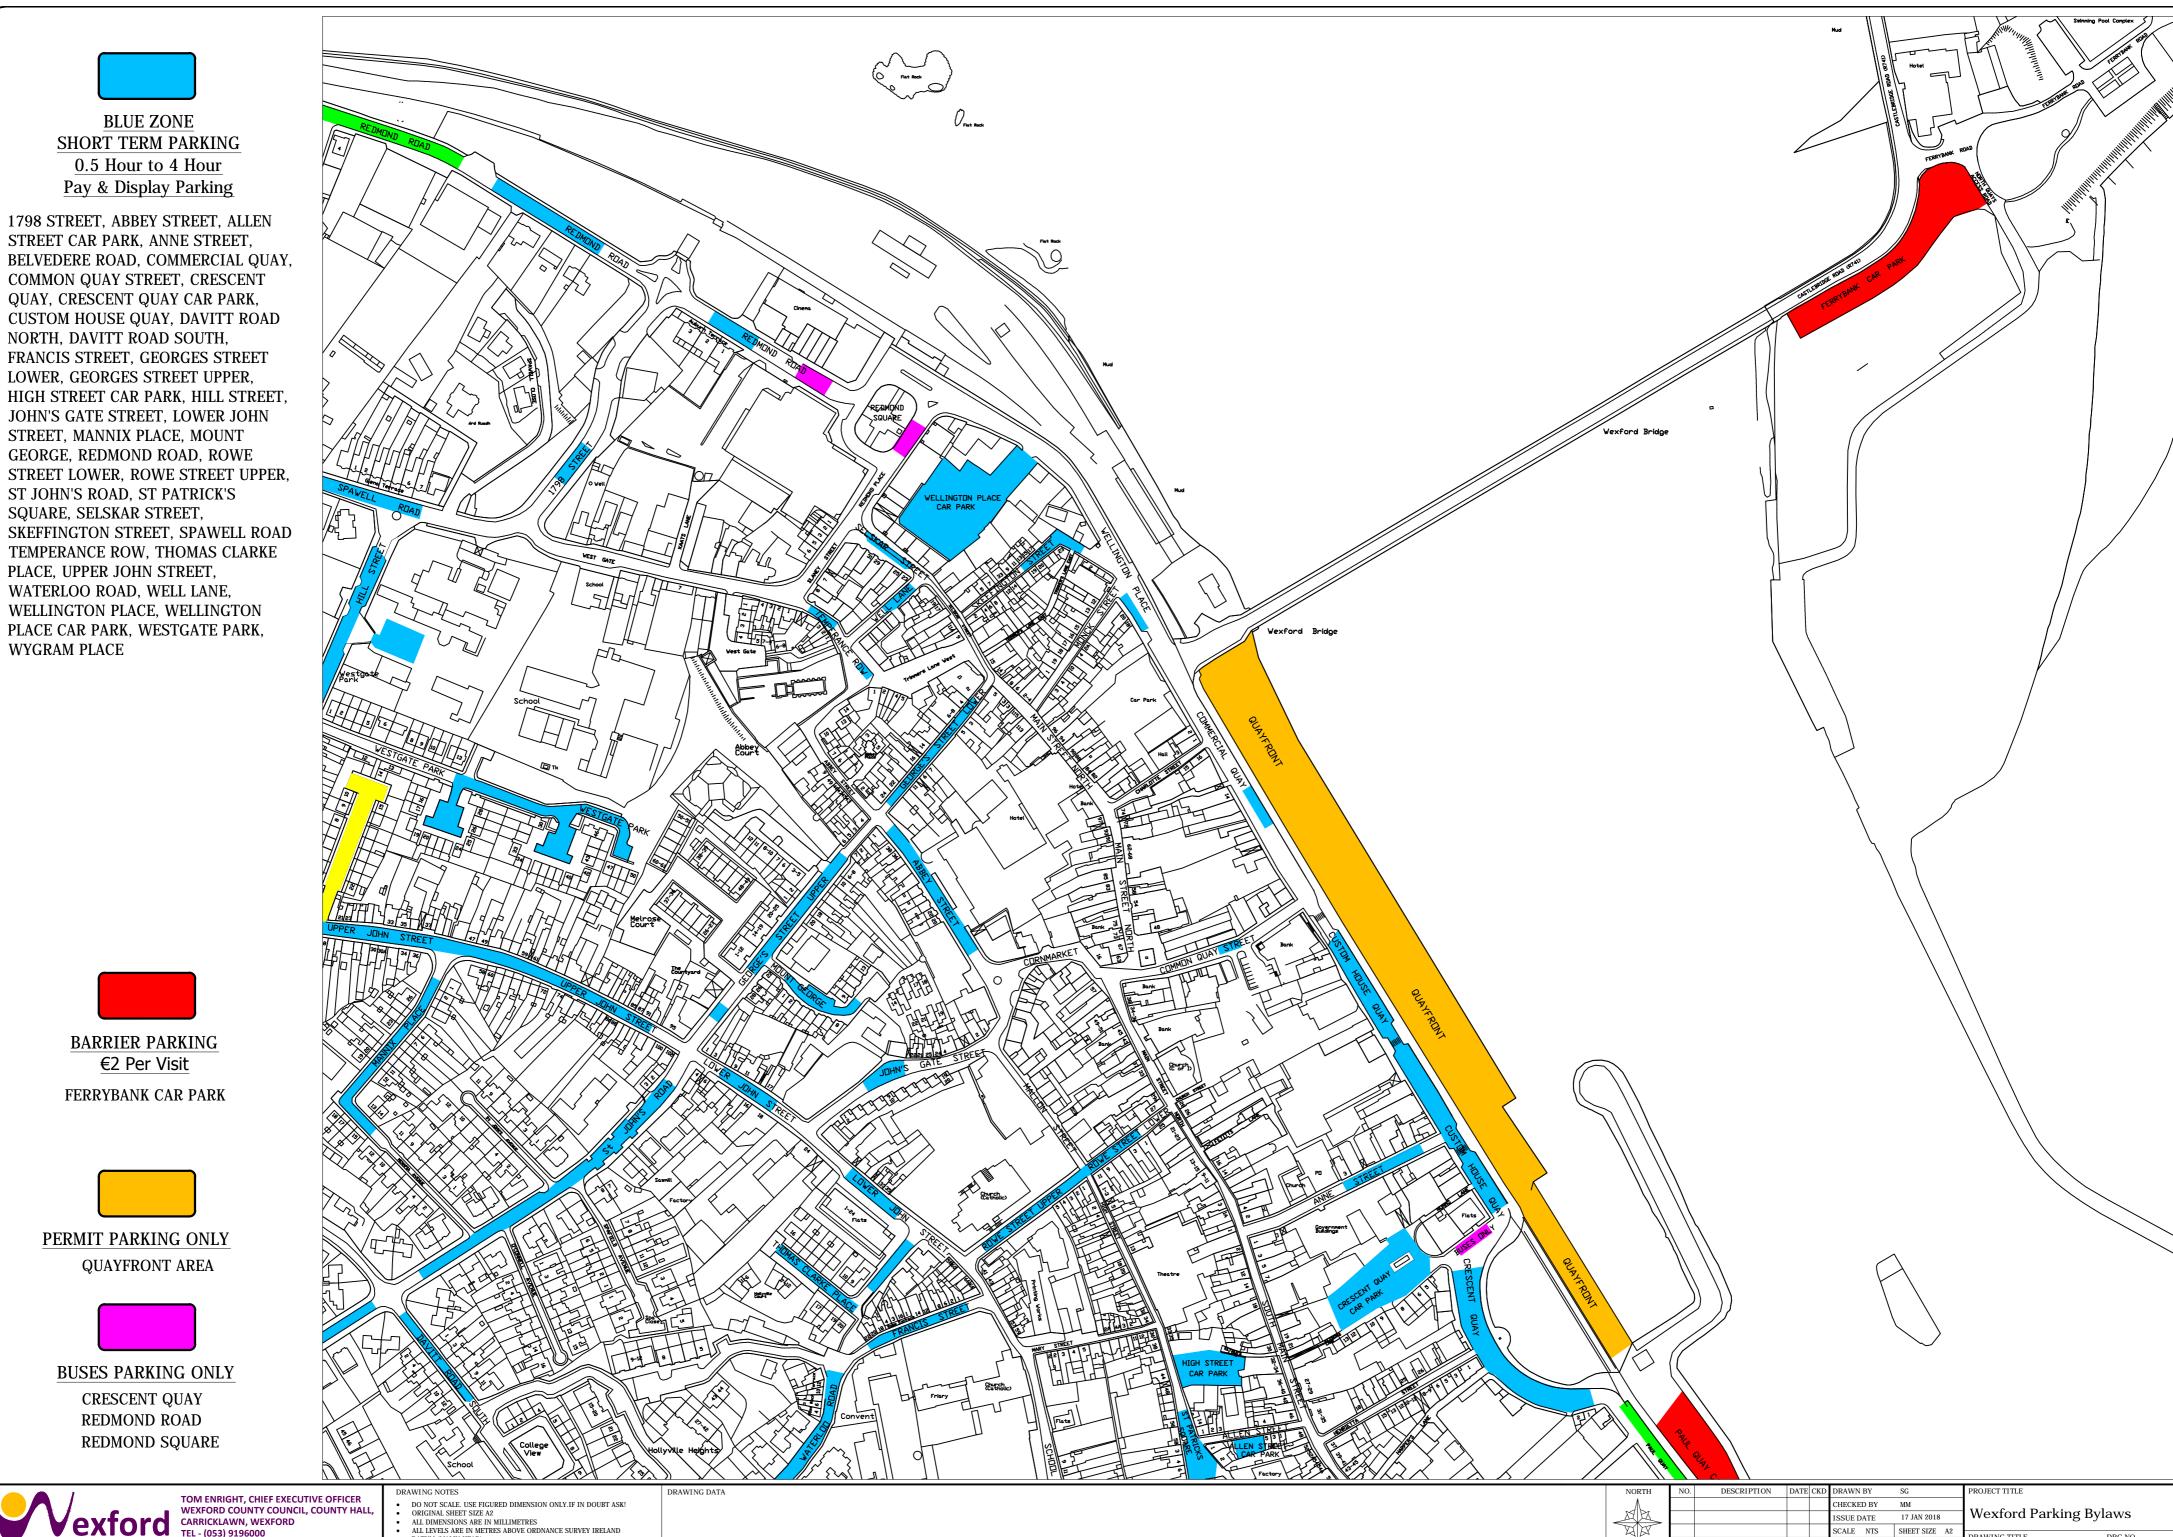

SCALE NTS SHEET SIZE A2 DRAFT DESIGN TENDER SITE DWG ADDRESS T/AE/Wex-2/2018 A

ARKING ZONES FOR ADOPTION

SHORT TERM PARKING 0.5 Hour to 4 Hour Pay & Display Parking

ABBEY STREET, BELVEDERE ROAD, DAVITT ROAD NORTH, DAVITT ROAD SOUTH, FRANCIS STREET, GEORGES STREET UPPER, GROGAN'S ROAD, HILL STREET, JOHN'S GATE STREET, LOWER JOHN STREET, MANNIX PLACE, MOUNT GEORGE, ROWE STREET UPPER, ST JOHN'S DRIVE, ST JOHN'S ROAD, THOMAS CLARKE PLACE, UPPER JOHN STREET, WATERLOO ROAD, WESTGATE PARK, WYGRAM PLACE

**GREEN ZONE** LONG TERM PARKING €2 Per Day Pay & Display Parking GROGAN'S ROAD

INCLUDES ORDNANCE SURVEY IRELAND DATA UNDER OSI LICENSE NUMBER WEXFORD2017/34/CCMA/WEXFORD COUNTY COUNCIL. UNAUTHORISED REPRODUCTION INFRINGES ORDNANCE SURVEY IRELAND AND GOVERNMENT OF IRELAND COPYRIGHT. ©ORDNANCE SURVEY IRELAND 2016

ALLEN STREET CAR PARK, ANNE STREET, BRIDE STREET, BRIDE STREET CAR PARK, CARRIGEEN STREET, CLIFFORD STREET, CRESCENT QUAY, CRESCENT QUAY CAR PARK, CUSTOM HOUSE QUAY, DISTILLERY ROAD, FRANCIS STREET, GREEN STREET, GROGAN'S ROAD, HIGH STREET CAR PARK, KEVIN BARRY STREET, KING STREET LOWER, KING STREET UPPER, LAMBERT PLACE, LOWER JOHN STREET, MICHAEL STREET, MILL ROAD, PARNELL STREET, PETER STREET, ROCHE'S ROAD, ROWE STREET UPPER, ST PATRICK'S SQUARE, ST PETER'S SQUARE, SCHOOL STREET, SOUTH MAIN STREET, THE FAYTHE, THOMAS CLARKE PLACE, THOMAS STREET, TRINITY STREET, WATERLOO ROAD

**GREEN ZONE** LONG TERM PARKING €2 Per Day Pay & Display Parking

> GROGANS ROAD JOSEPH STREET PAUL QUAY

BARRIER PARKING €2 Per Visit

PAUL QUAY CAR PARK

PERMIT PARKING ONLY QUAYFRONT AREA

**BUSES PARKING ONLY** CRESCENT QUAY JOSEPH STREET