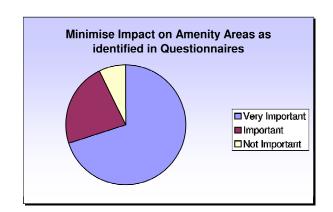

Note: Affected members of the public can be affected by more than one option

| Very<br>Important | Important | Not<br>Important |
|-------------------|-----------|------------------|
| 53%               | 27%       | 20%              |