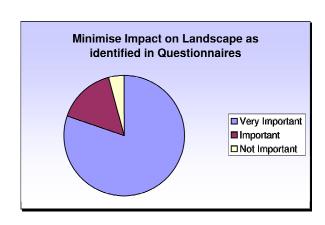

Note: Affected members of the public can be affected by more than one option

| Very<br>Important | Important | Not<br>Important |
|-------------------|-----------|------------------|
| 53%               | 27%       | 20%              |