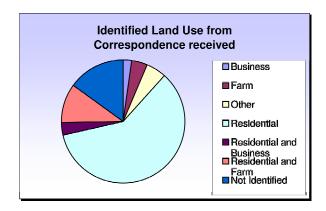

| Very<br>Important | Important | Not<br>Important |
|-------------------|-----------|------------------|
| 80%               | 16%       | 4%               |

| Business | Farm | Other | Residential | Residential<br>& Business |     | Not<br>Identified |
|----------|------|-------|-------------|---------------------------|-----|-------------------|
| 2%       | 4%   | 5%    | 60%         | 3%                        | 11% | 15%               |