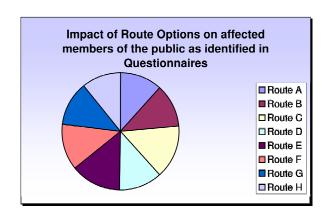

| Route |
|-------|-------|-------|-------|-------|-------|-------|-------|
| A     | B     | C     | D     |       | F     | G     | H     |
| 12%   | 12%   | 14%   | 12%   | 14%   | 13%   | 12%   | 11%   |

Note: Affected members of the public can be affected by more than one option

| Very<br>Important | Important | Not<br>Important |
|-------------------|-----------|------------------|
| 53%               | 27%       | 20%              |