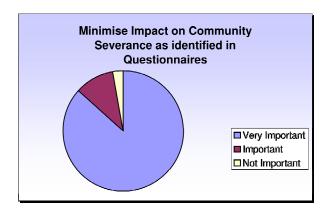

| Very<br>Important | Important | Not<br>Important |
|-------------------|-----------|------------------|
| 80%               | 16%       | 4%               |

| Business | Farm | Other | Residential | Residential<br>& Business |     | Not<br>Identified |
|----------|------|-------|-------------|---------------------------|-----|-------------------|
| 2%       | 4%   | 5%    | 60%         | 3%                        | 11% | 15%               |