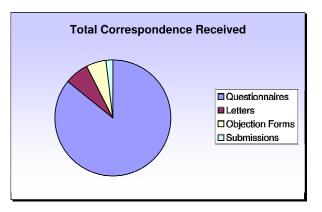

| Total<br>Correspondence<br>Received | Questionnaires | Letters | Objection<br>Forms | Submissions |
|-------------------------------------|----------------|---------|--------------------|-------------|
| 2076                                | 1784           | 134     | 120                | 38          |