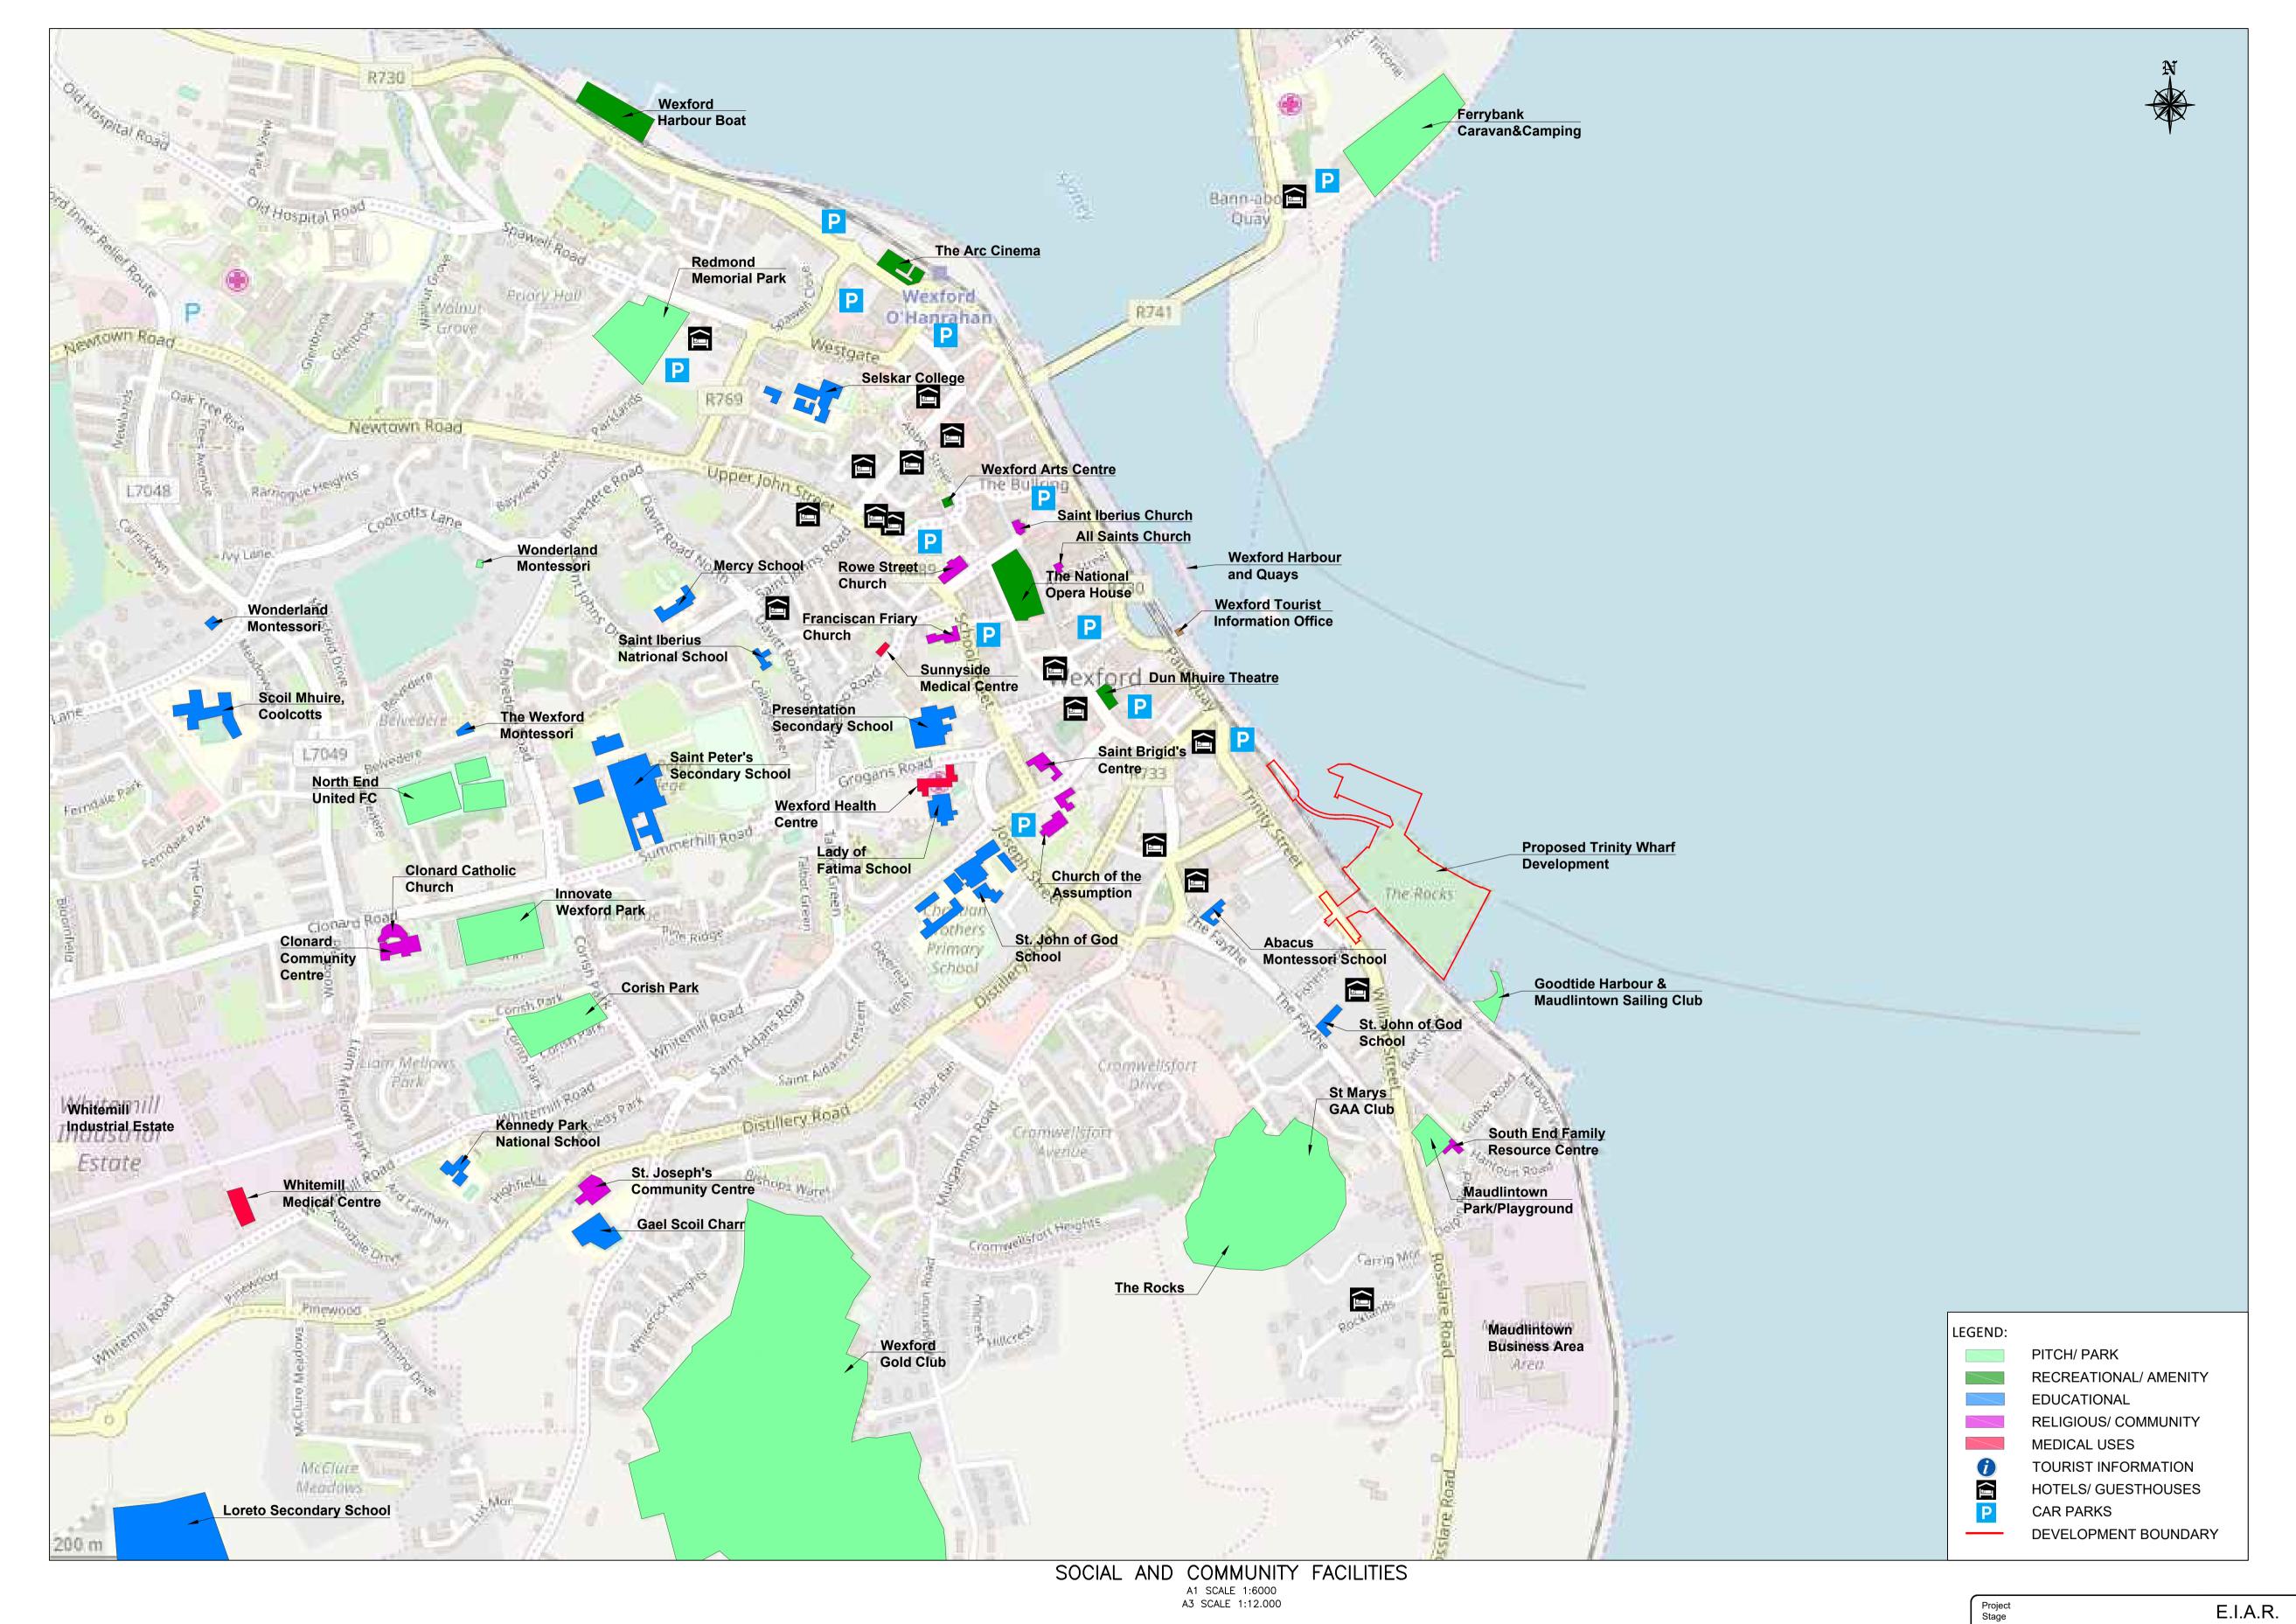

Designed

Drawn

IM

Arena House, Arena Road, Sandyford, Dublin 18, Ireland t +353 (0) 1 294 0800 f +353 (0) 1 294 0820

Suitability Code - Description

S4 - Stage Approval

TRINITY WHARF DEVELOPMENT FIGURE 6.2 Drawing Title

SOCIAL AND COMMUNITY FACILITIES - ROD - GEN - SW\_AE - DR - CH - 4006.2 Date: November 2018 Job No: 18.133

Ordnance Survey Ireland Licence No EN 0006518 © Ordnance Survey Ireland/Government of Ireland. 08 February 2019 15:42:22 J:\2018\18133\18133-02\_WIP\08 MODELS\01 CAD\01 DWG\05 EIAR DRAWINGS\CH 6 CAD DRAWINGS\TRWH-ROD-GEN-SW\_AE-DR-CH-4006.2.DWG