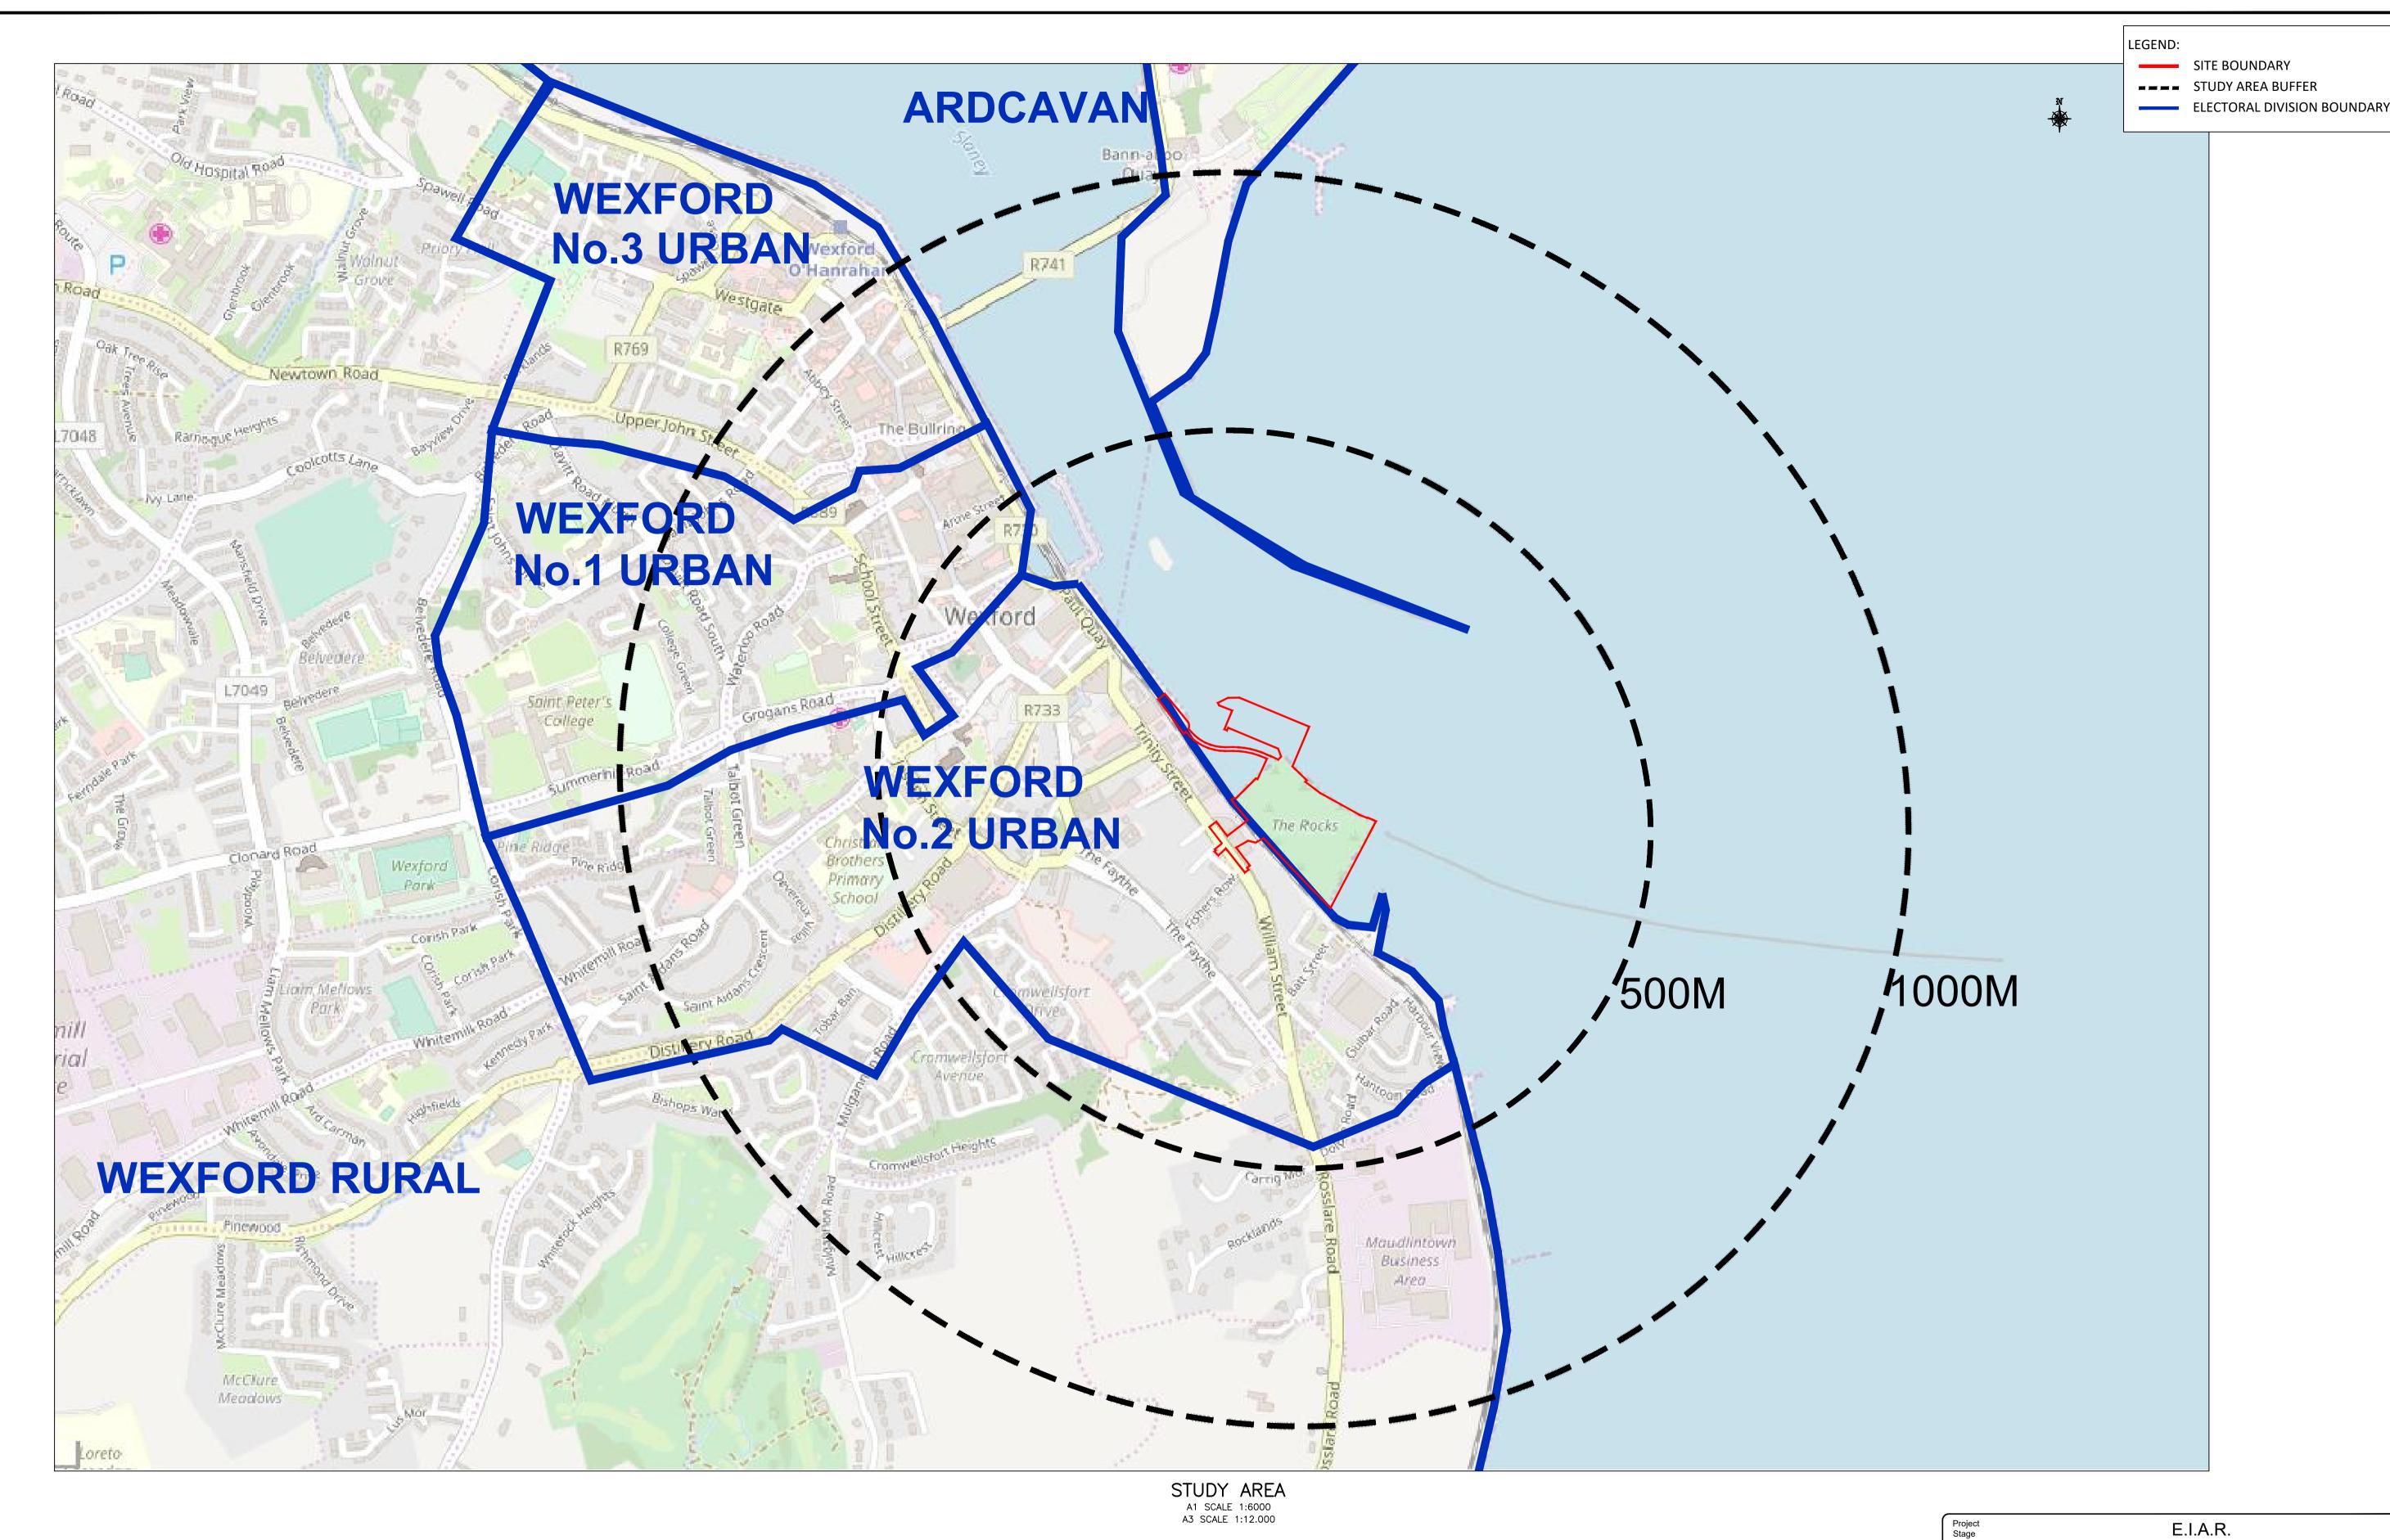

TRINITY WHARF DEVELOPMENT FIGURE 6.1 POPULATION AND HUMAN HEALTH STUDY AREA - ROD - GEN - SW\_AE

- DR - CH - 4006.1

Suitability Code - Description Drawn Checked Designed MK S4 - Stage Approval

County Council