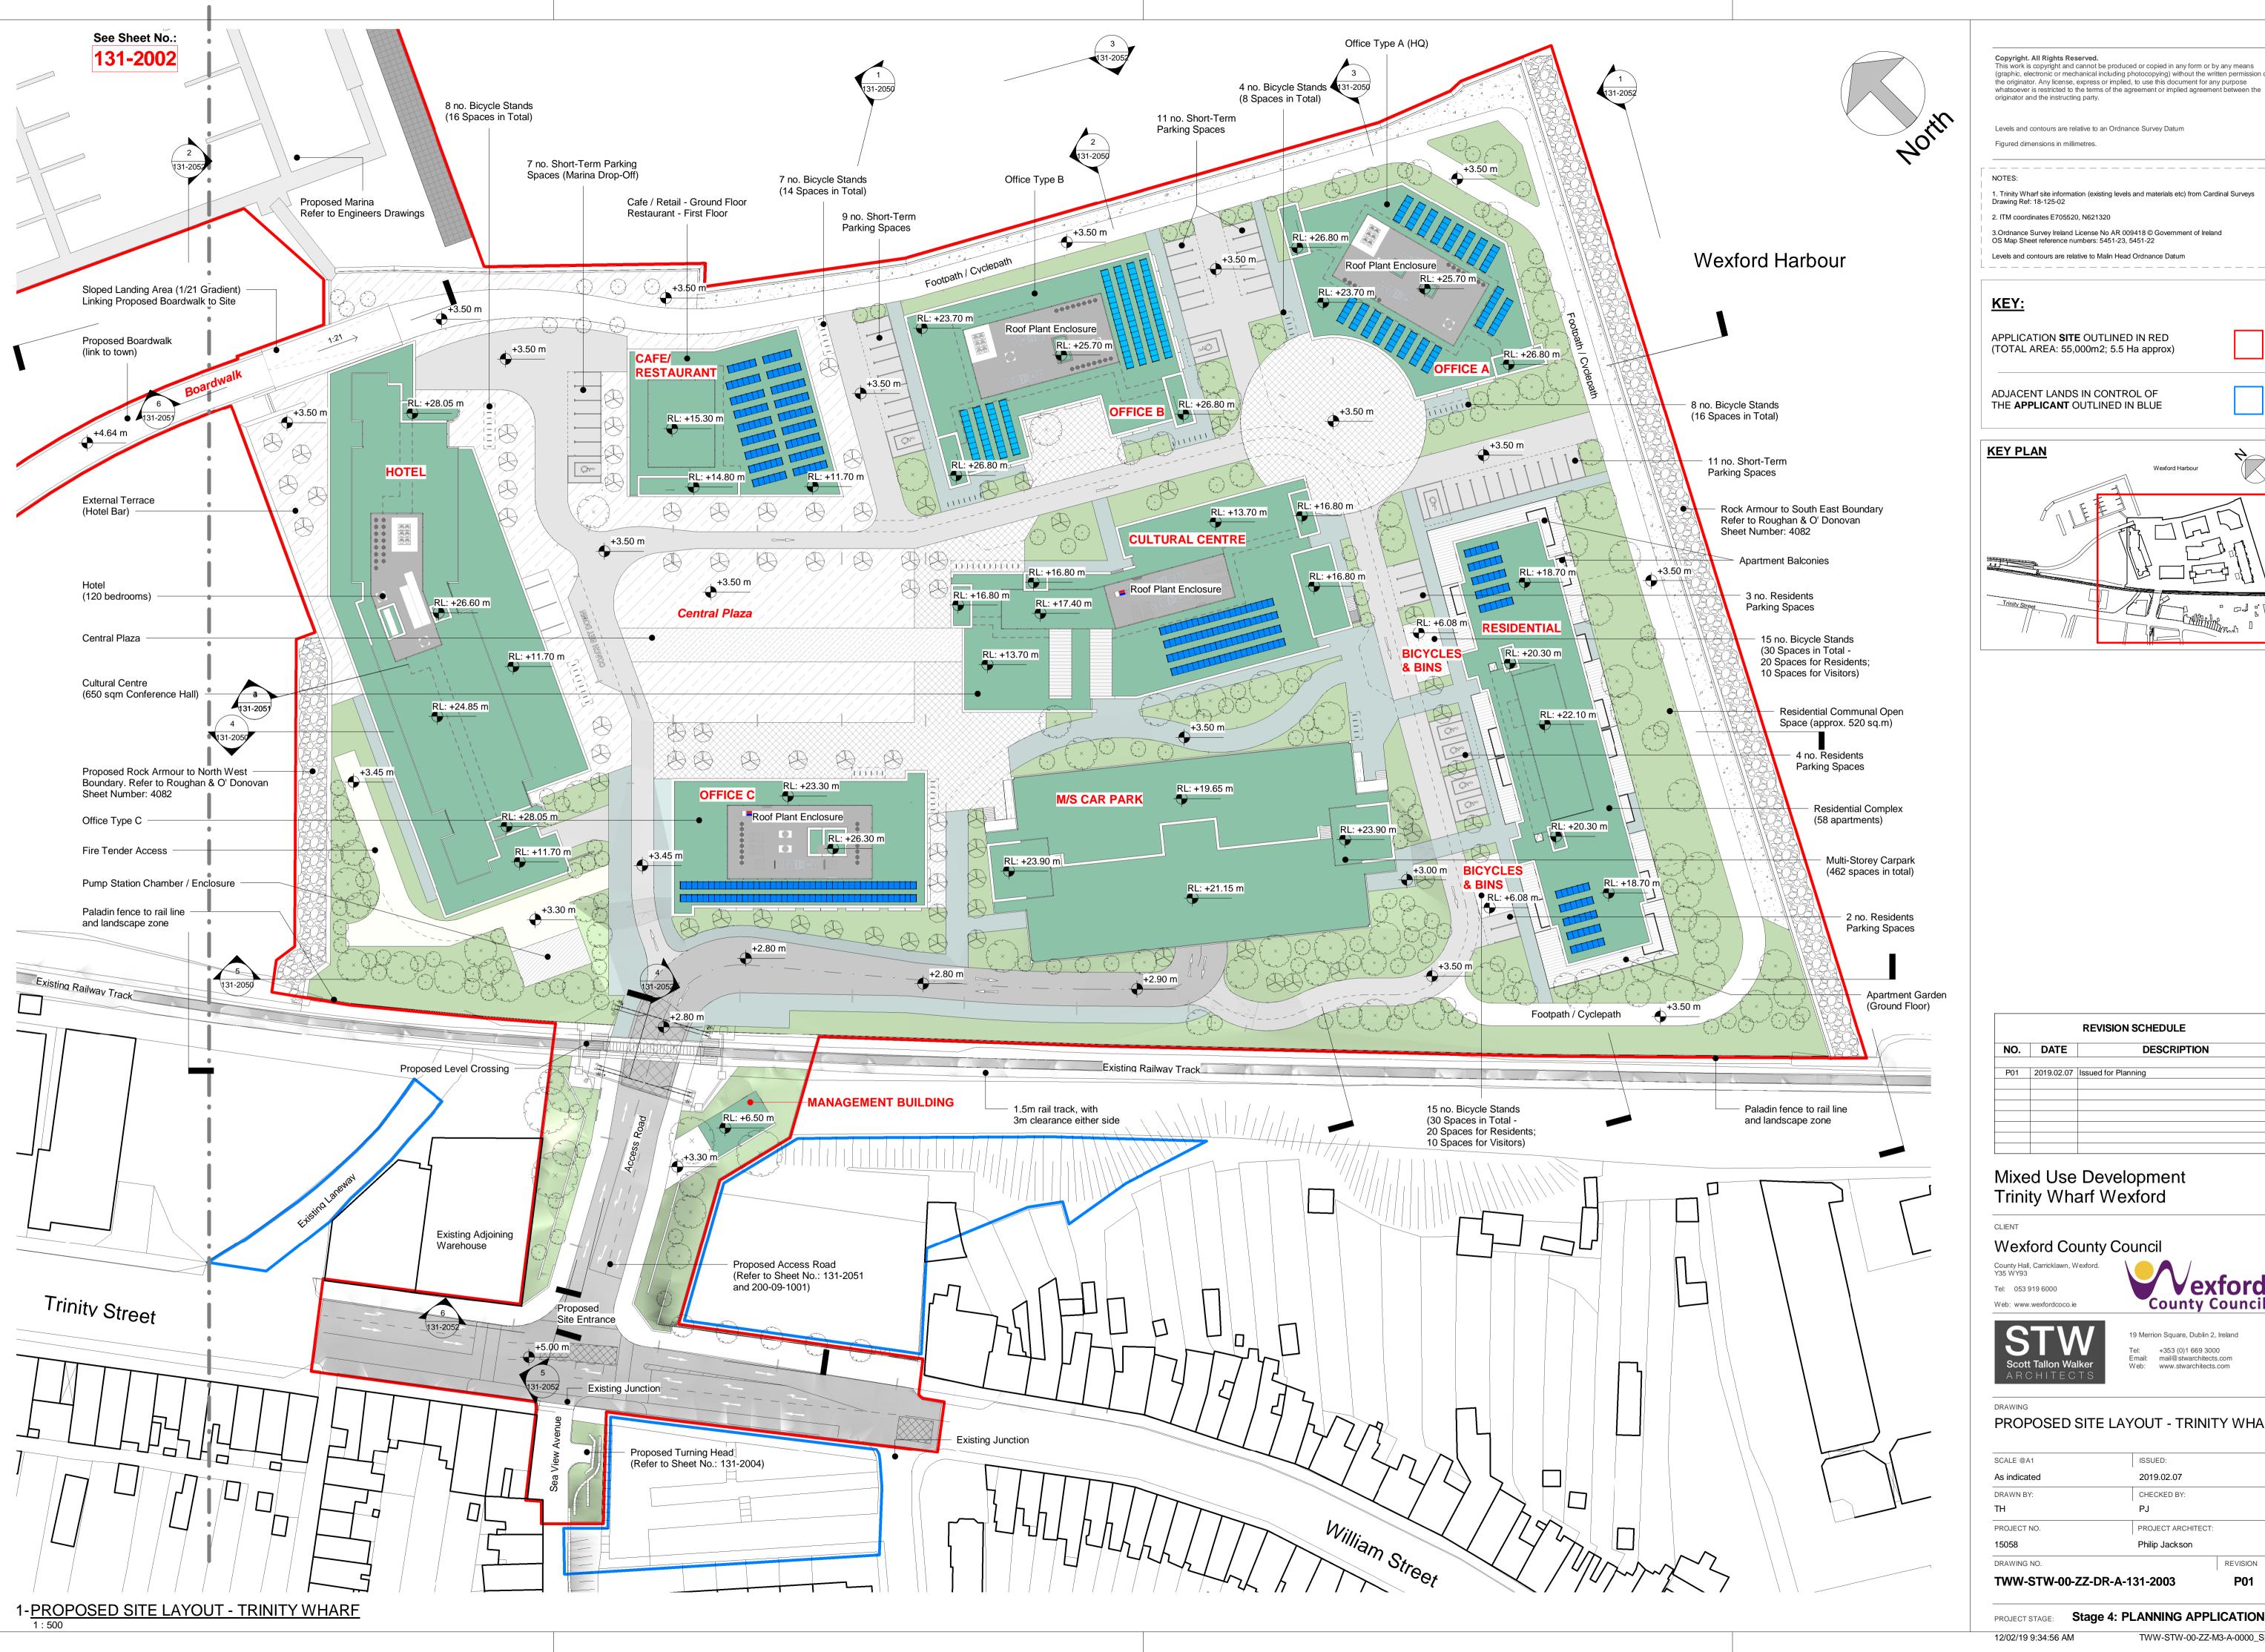

APPLICATION **SITE** OUTLINED IN RED

(TOTAL AREA: 55,000m2; 5.5 Ha approx)

ADJACENT LANDS IN CONTROL OF

|     | REVISION SCHEDULE |                     |  |  |
|-----|-------------------|---------------------|--|--|
| NO. | DATE              | DESCRIPTION         |  |  |
|     |                   |                     |  |  |
| P01 | 2019.02.07        | Issued for Planning |  |  |
|     |                   |                     |  |  |
|     |                   |                     |  |  |
|     |                   |                     |  |  |
|     |                   |                     |  |  |
|     |                   |                     |  |  |
|     |                   |                     |  |  |

## Mixed Use Development

Wexford County Council

9 Merrion Square, Dublin 2, Ireland Tel: +353 (0)1 669 3000 Email: mail@stwarchitects.com Web: www.stwarchitects.com

PROPOSED SITE LAYOUT - TRINITY WHARF

| TWW-STW-00-ZZ-DR-A-131-2003 |                    |  |
|-----------------------------|--------------------|--|
| DRAWING NO.                 | REVISIO            |  |
| 15058                       | Philip Jackson     |  |
| PROJECT NO.                 | PROJECT ARCHITECT: |  |
| TH                          | PJ                 |  |
| DRAWN BY:                   | CHECKED BY:        |  |
| As indicated                | 2019.02.07         |  |
| SCALE @A1                   | ISSUED:            |  |