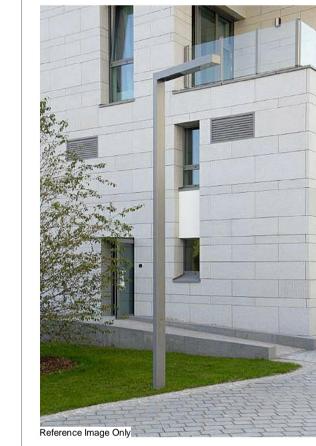

## **EXTERNAL LIGHTING LEGEND:**

Hess Linea LED Levo3 Double Displaced

Hess Linea LED Levo3 Single (4.5m in Height)

Hess Linea LED Lighting Bollard (0.95m in Height)

Hess Ledia LL Illuminating Strip

Copyright. All Rights Reserved. This work is copyright and cannot be produced or copied in any form or by any means (graphic, electronic or mechanical including photocopying) without the written permission of the originator. Any license, express or implied, to use this document for any purpose whatsoever is restricted to the terms of the agreement or implied agreement between the originator and the instructing party.