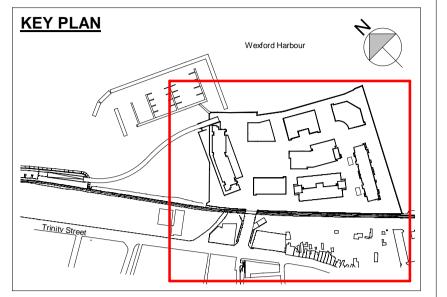

## KEY:

APPLICATION **SITE** OUTLINED IN RED (TOTAL AREA: 55,000m2; 5.5 Ha approx)

ADJACENT LANDS IN CONTROL OF THE **APPLICANT** OUTLINED IN BLUE

OFFICE (TYPE C) **120 BEDROOM HOTEL** RESTAURANT / CAFE CULTURAL CENTRE OFFICE (TYPE B) **OFFICE (TYPE A - HQ) RESIDENTIAL MULTI-STOREY CARPARK MANAGEMENT BUILDING BICYCLE & BIN SHELTER ACCESS ROADWAY CENTRAL PLAZA** 

ST. PAUL'S QUAY **BOARDWALK / LINK BRIDGE** 

64 BERTH MARINA WEXFORD HARBOUR **TURNING HEAD** 

| REVISION SCHEDULE |            |                     |
|-------------------|------------|---------------------|
| NO.               | DATE       | DESCRIPTION         |
|                   |            |                     |
| P01               | 2019.02.07 | Issued for Planning |
|                   |            |                     |
|                   |            |                     |
|                   |            |                     |
|                   |            |                     |
|                   |            |                     |
|                   |            |                     |
|                   |            |                     |