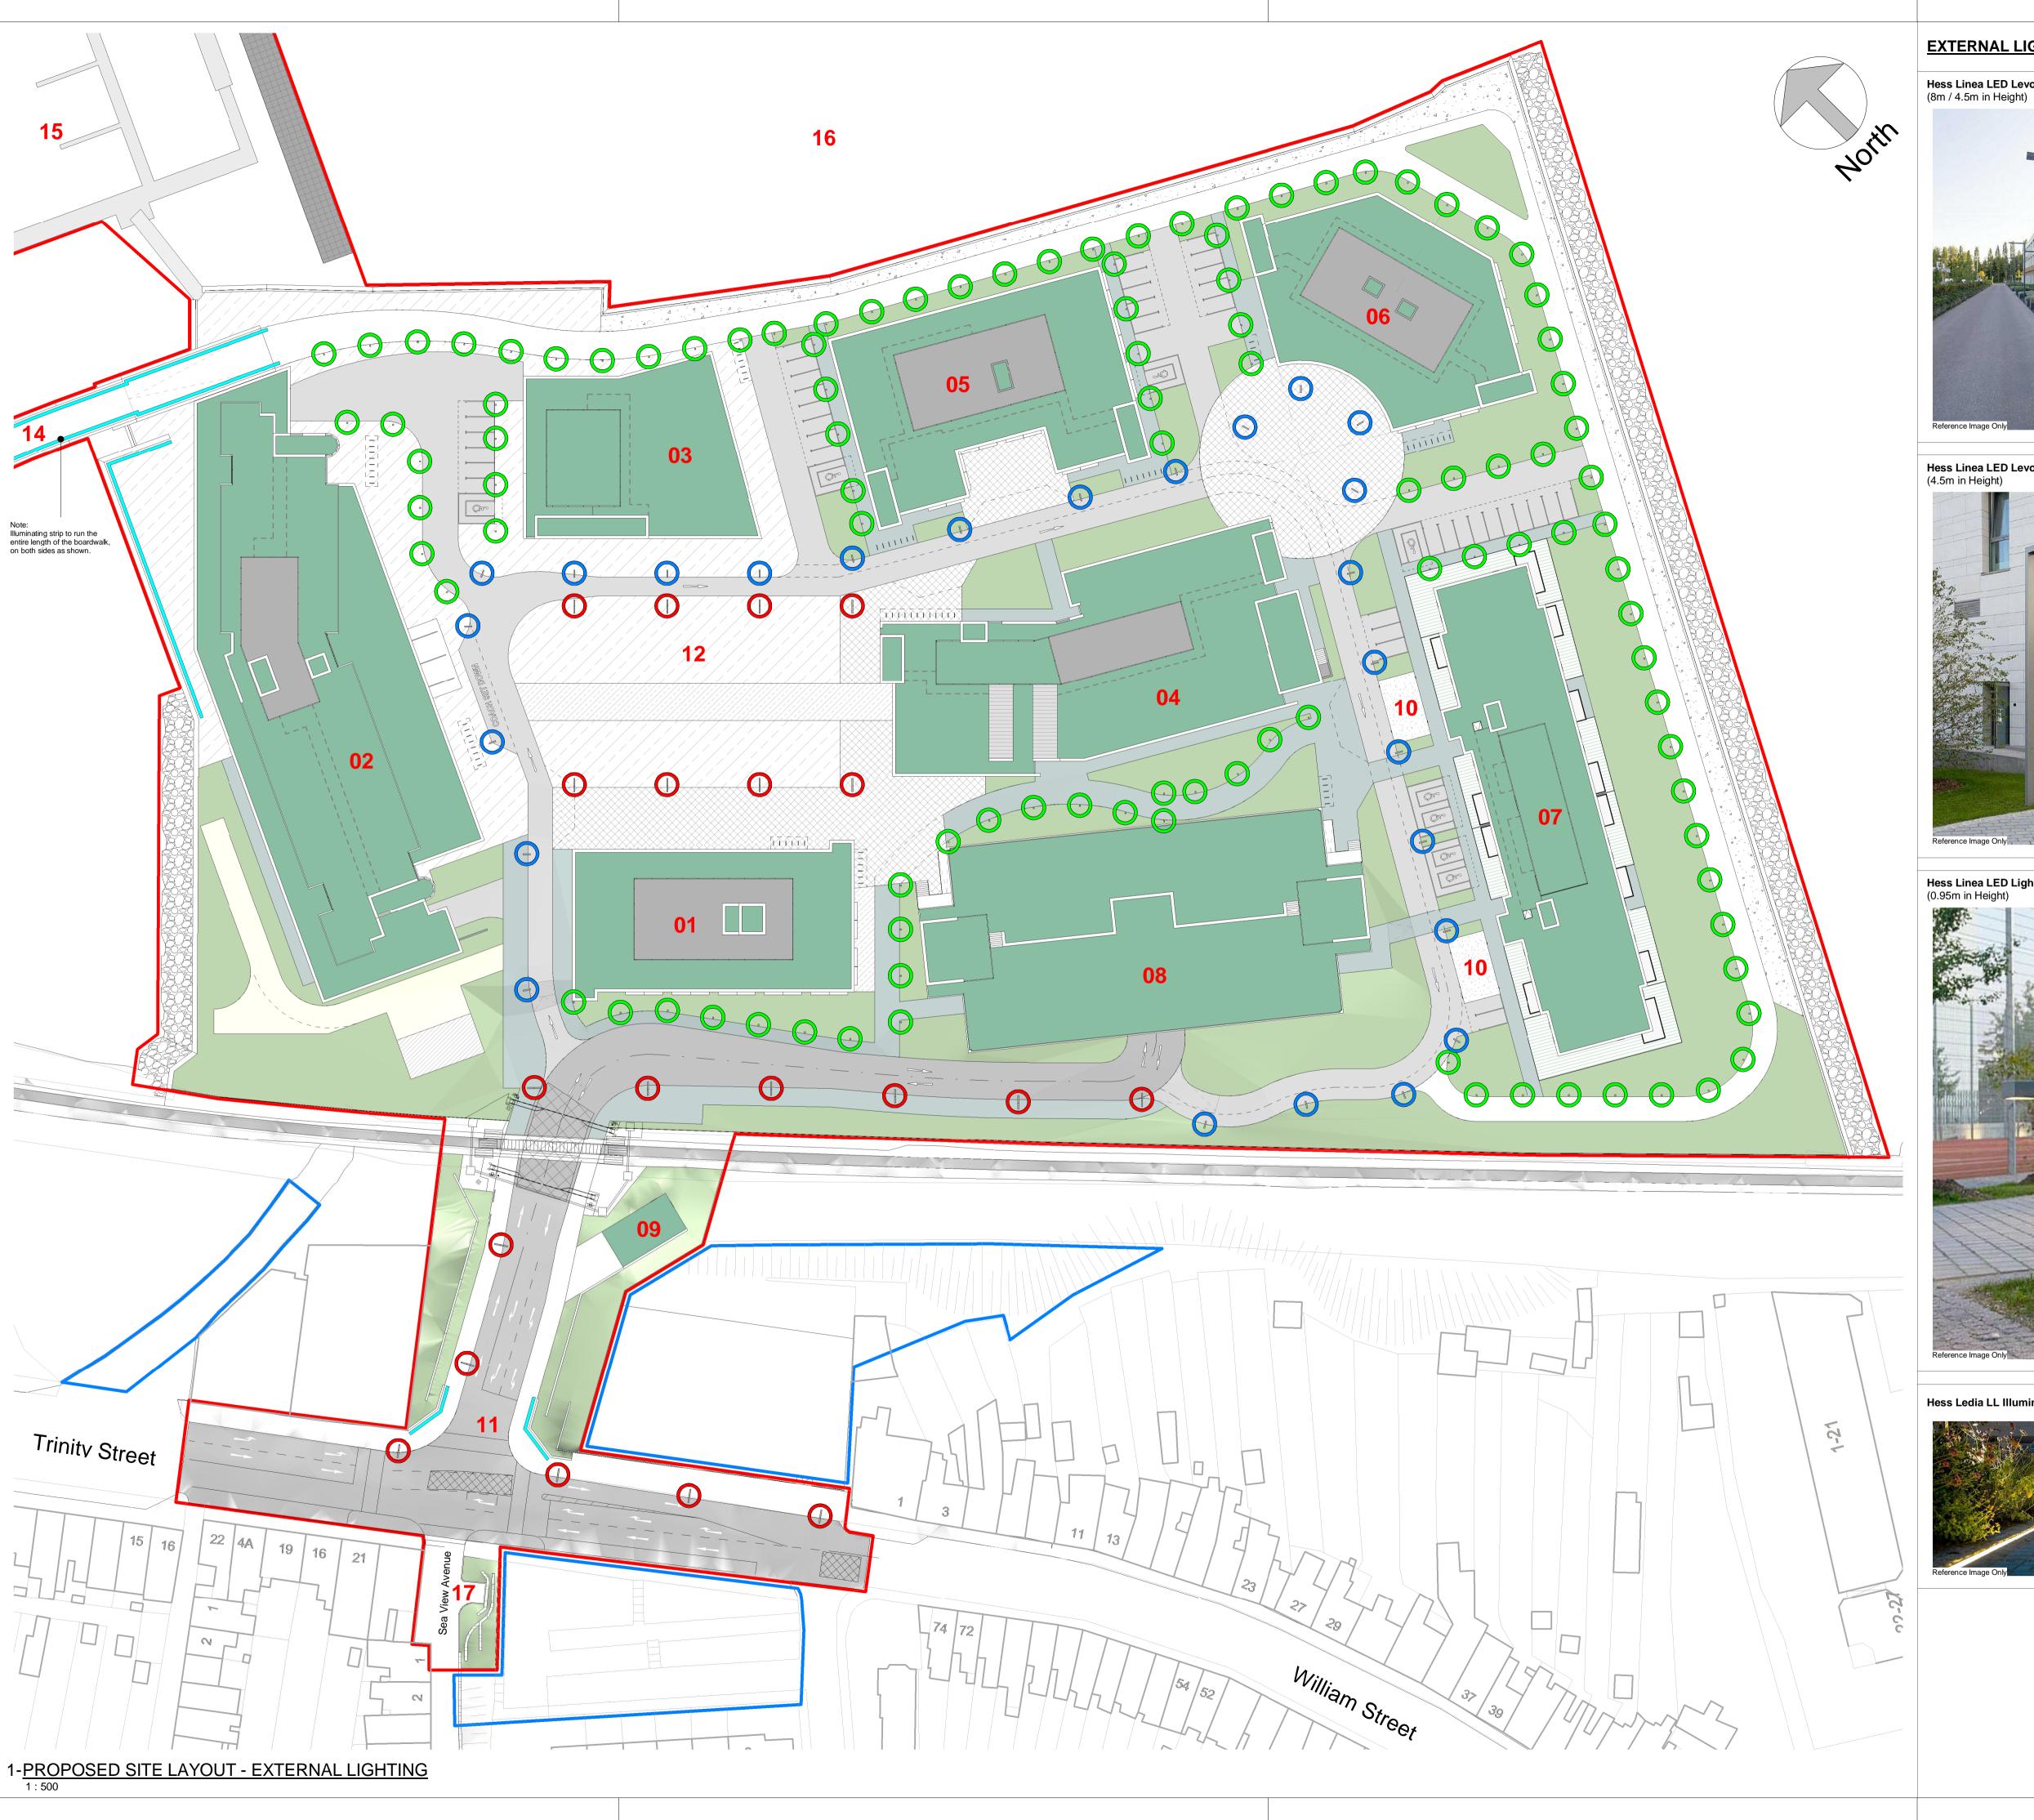

## **EXTERNAL LIGHTING LEGEND:**

Hess Linea LED Levo3 Double Displaced

Hess Linea LED Levo3 Single (4.5m in Height)

Hess Linea LED Lighting Bollard (0.95m in Height)

Hess Ledia LL Illuminating Strip

Copyright. All Rights Reserved. This work is copyright and cannot be produced or copied in any form or by any means (graphic, electronic or mechanical including photocopying) without the written permission of the originator. Any license, express or implied, to use this document for any purpose whatsoever is restricted to the terms of the agreement or implied agreement between the originator and the instructing party.