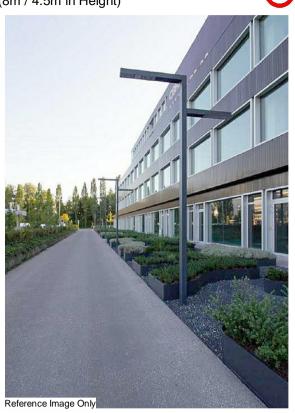

## **EXTERNAL LIGHTING LEGEND:**

Hess Linea LED Levo3 Double Displaced

Hess Linea LED Levo3 Single (4.5m in Height)

Hess Linea LED Lighting Bollard (0.95m in Height)

Hess Ledia LL Illuminating Strip

Copyright. All Rights Reserved. This work is copyright and cannot be produced or copied in any form or by any means (graphic, electronic or mechanical including photocopying) without the written permission of the originator. Any license, express or implied, to use this document for any purpose whatsoever is restricted to the terms of the agreement or implied agreement between the originator and the instructing party.