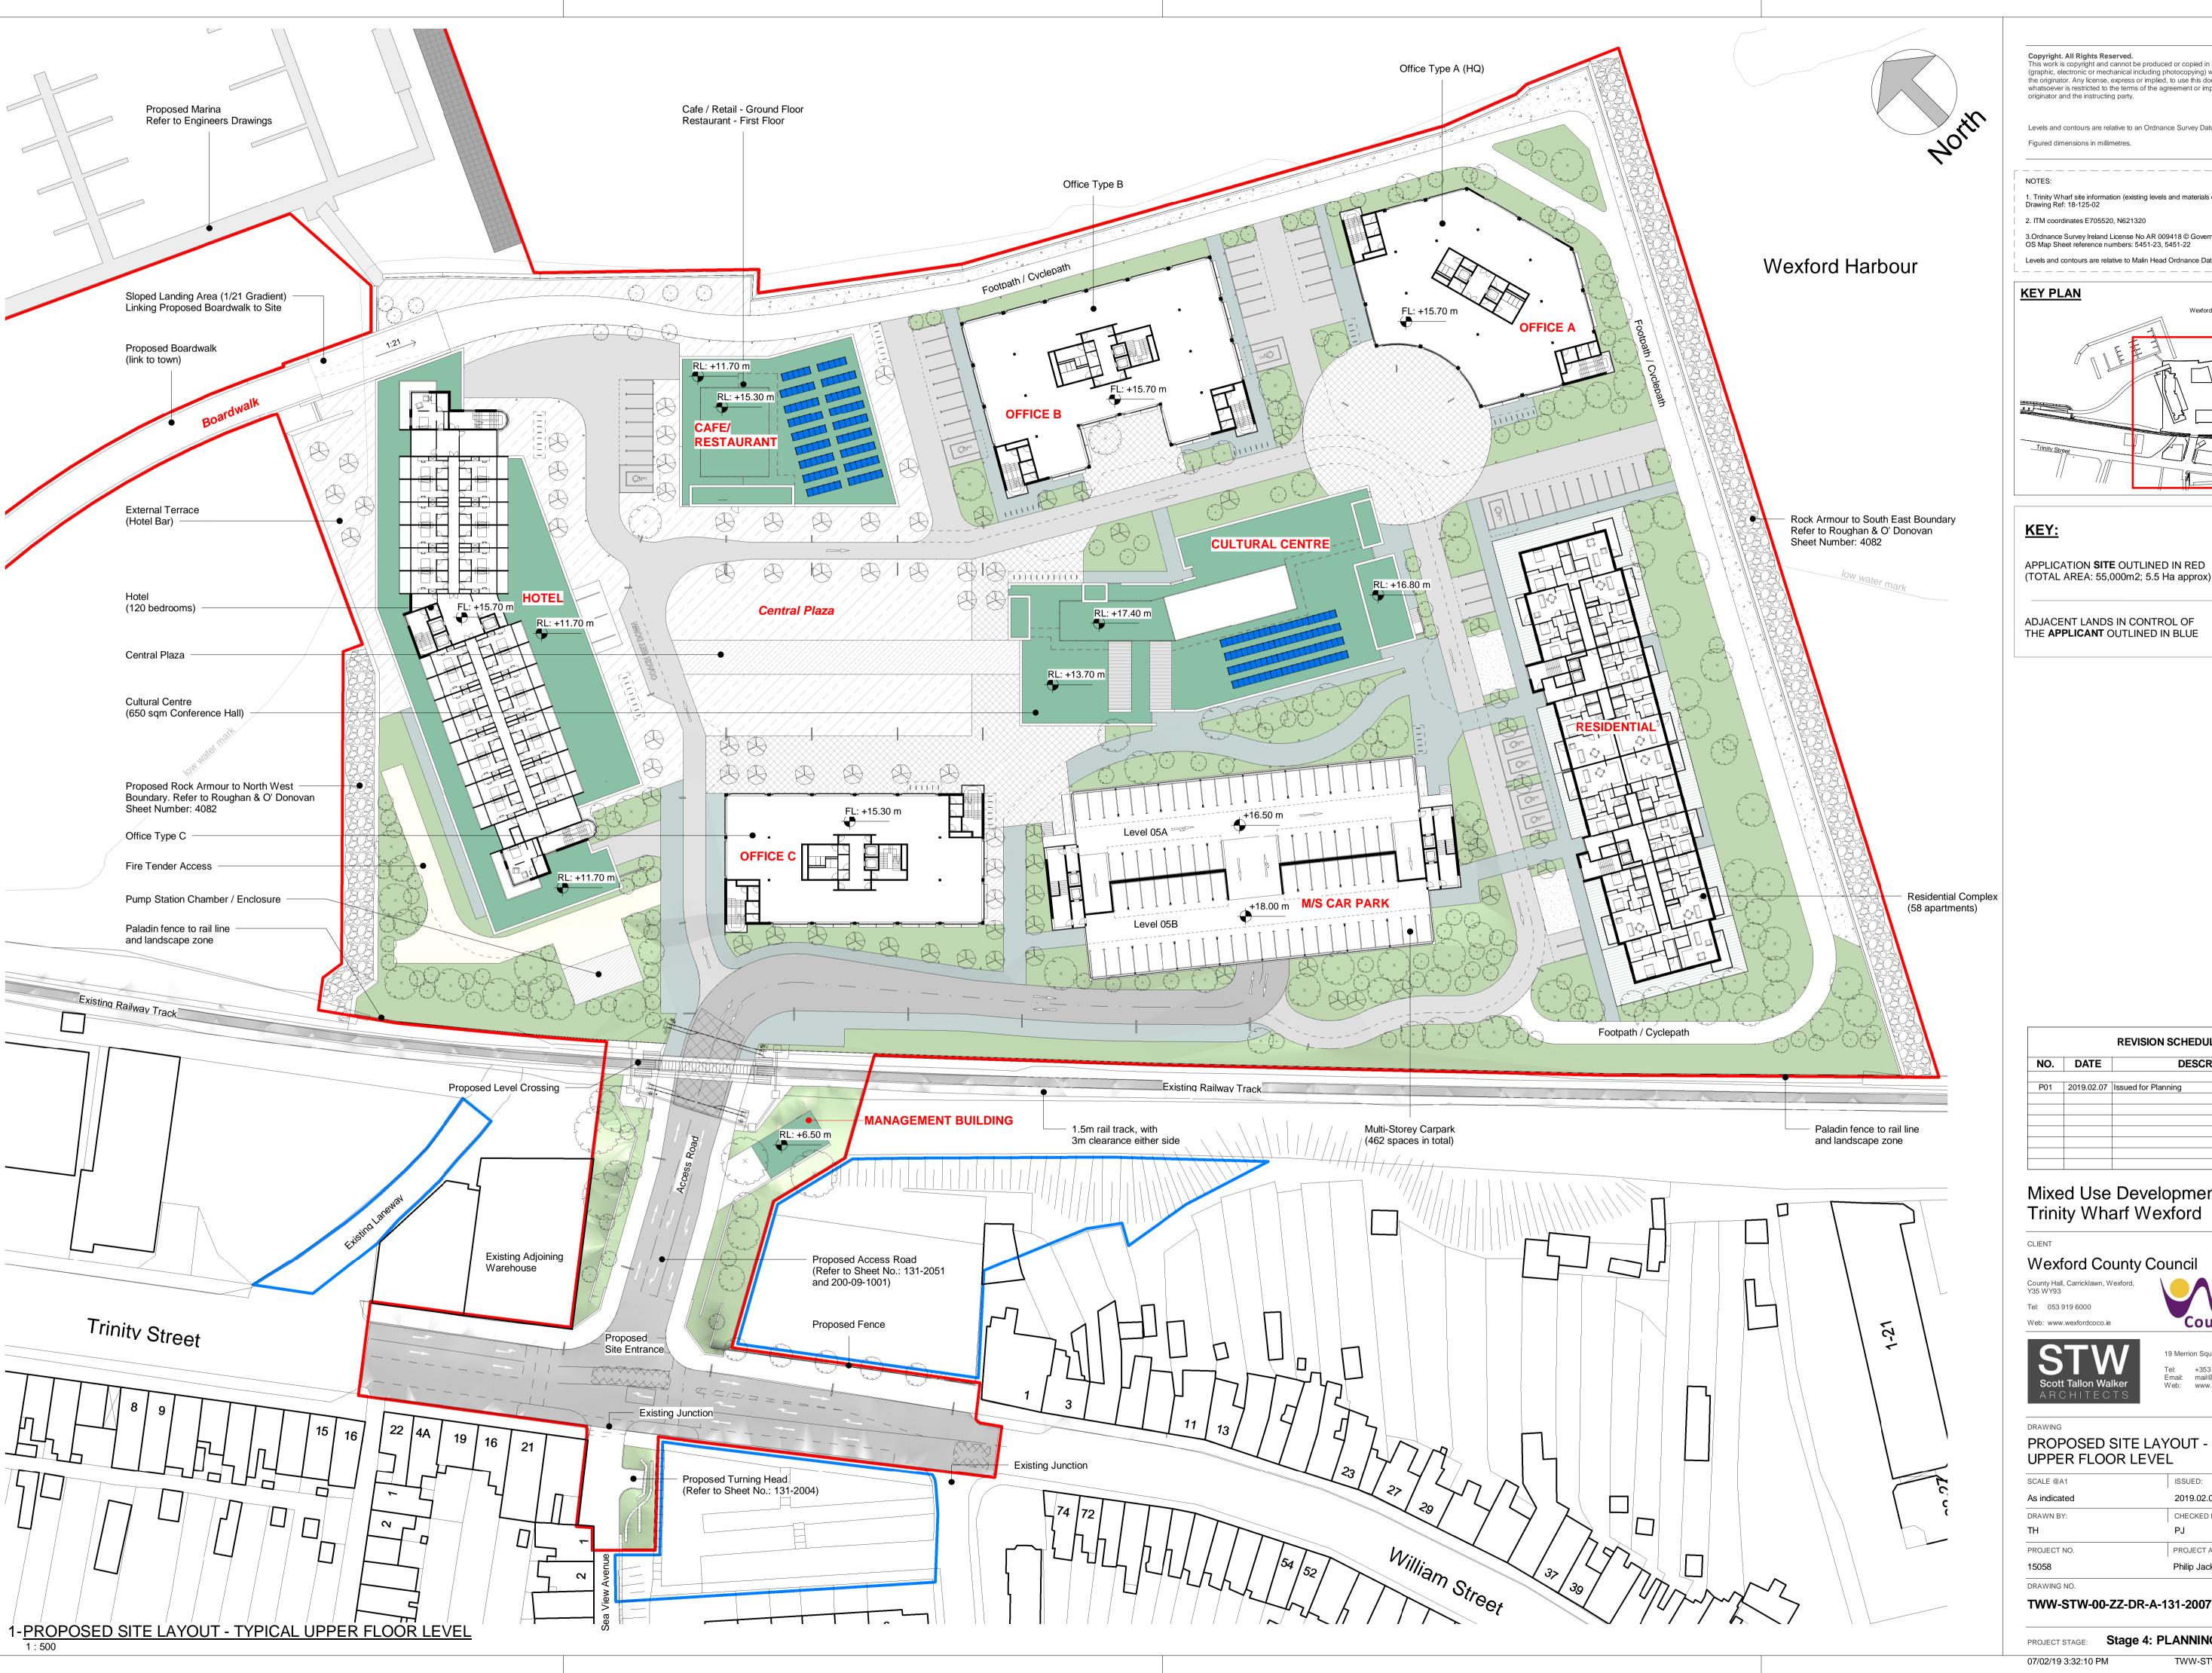

Levels and contours are relative to an Ordnance Survey Datum

Trinity Wharf site information (existing levels and materials etc) from Cardinal Surveys
 Drawing Ref: 18-125-02

3.Ordnance Survey Ireland License No AR 009418 © Government of Ireland OS Map Sheet reference numbers: 5451-23, 5451-22

Levels and contours are relative to Malin Head Ordnance Datum \_\_\_\_\_\_

| REVISION SCHEDULE |            |                     |  |
|-------------------|------------|---------------------|--|
| NO.               | DATE       | DESCRIPTION         |  |
| D04               | 2010 02 07 | Issued for Diagning |  |
| P01               | 2019.02.07 | Issued for Planning |  |
|                   |            |                     |  |
|                   |            |                     |  |
|                   |            |                     |  |
|                   |            |                     |  |
|                   |            |                     |  |