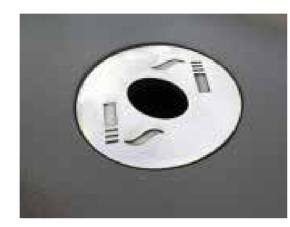

## **DUCTILE CAST IRON BIN**

- -Manufacturer: Hartcast
- -Product: HC2055 Bin
- -100L capacity
- -Manufactured from 12mm cast ductile iron with 316 grade stainless steel
- -Stainless steel aperture to protect paint work and prevent chipping -Fully galvanised with powder coat finsh (RAL colour / finish to be confirmed)
- -Stainless Steel stubber plate with key operated ash hopper.
- -Robust anti vandal hinging mechanism using 16mm stainless steel shaft door
- -Heavy duty sealed glavanised steel liner
- -Suppled with detachable base plate both for ease of installation and removal without disturbing ground fixings