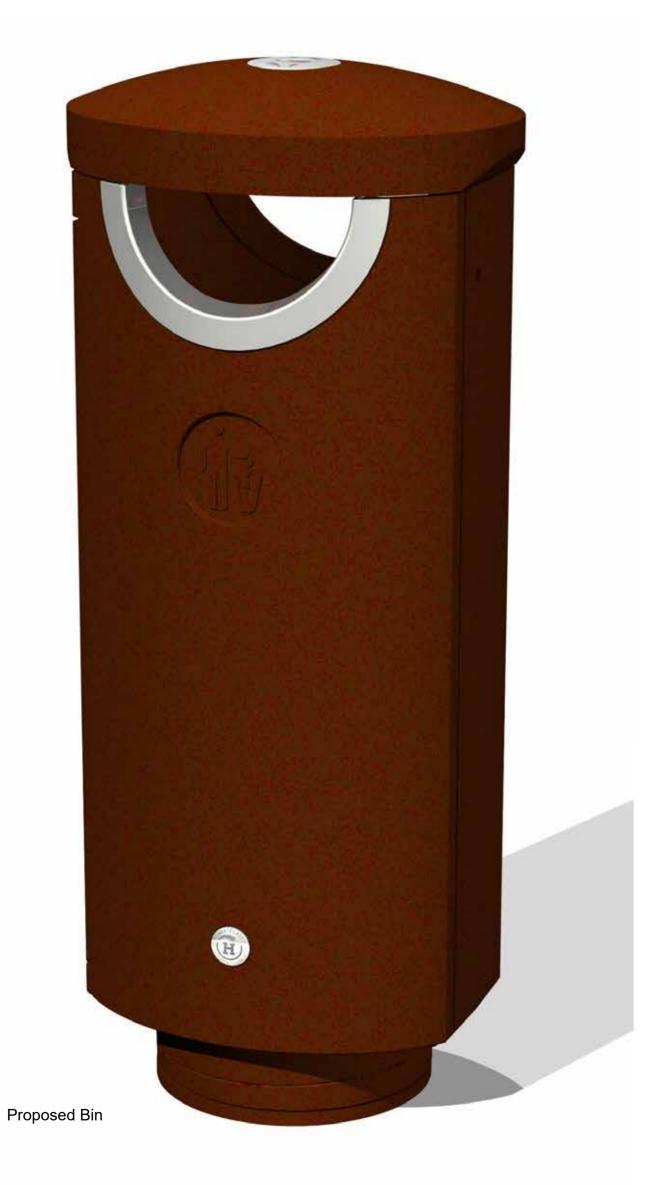

Ash Hopper

Stubber Plate

Self Levelling Plate

Proposed Bin Highlighting advertising panel

## TRINITY WHARF - STREET FURNITURE SK10 PROPOSED BIN

## **DUCTILE CAST IRON BIN**

- -Manufacturer: Hartcast
- -Product: HC2055 Bin
- -100L capacity
- -Manufactured from 12mm cast ductile iron with 316 grade stainless steel
- -Stainless steel aperture to protect paint work and prevent chipping -Fully galvanised with powder coat finsh (RAL colour / finish to be confirmed)
- -Stainless Steel stubber plate with key operated ash hopper.
- -Robust anti vandal hinging mechanism using 16mm stainless steel shaft door
- -Heavy duty sealed glavanised steel liner
- -Suppled with detachable base plate both for ease of installation and removal without disturbing ground fixings