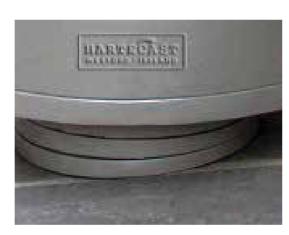

Ash Hopper

Stubber Plate

Self Levelling Plate

Proposed Bin Highlighting advertising panel

## Options

- -Levelling plates to help cater for differnet gradients
- -Available with or without advertising panel
- -A restrictor can be added to restrict access by birds and will also combat the problem with domestic waste dumping.