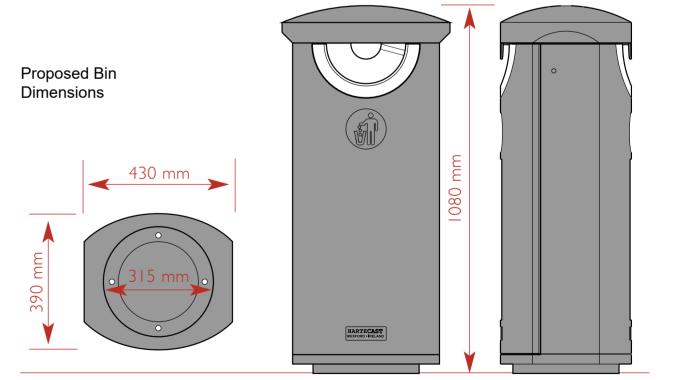

Ash Hopper

Stubber Plate

Self Levelling Plate

Proposed Bin Highlighting advertising panel

## TRINITY WHARF - STREET FURNITURE SK10 PROPOSED BIN

## **DUCTILE CAST IRON BIN**

- -Manufacturer: Hartcast
- -Product: HC2055 Bin
- -100L capacity
- -Manufactured from 12mm cast ductile iron with 316 grade stainless steel
- -Stainless steel aperture to protect paint work and prevent chipping -Fully galvanised with powder coat finsh (RAL colour / finish to be confirmed)
- -Stainless Steel stubber plate with key operated ash hopper.
- -Robust anti vandal hinging mechanism using 16mm stainless steel shaft door
- -Heavy duty sealed glavanised steel liner
- -Suppled with detachable base plate both for ease of installation and removal without disturbing ground fixings