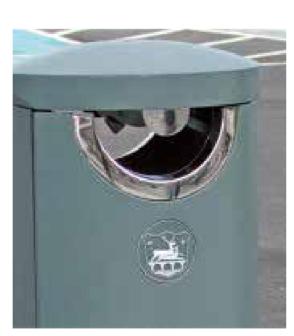

## TRINITY WHARF - STREET FURNITURE SK10 PROPOSED BIN

## **DUCTILE CAST IRON BIN**

- -Manufacturer: Hartcast
- -Product: HC2055 Bin
- -100L capacity
- -Manufactured from 12mm cast ductile iron with 316 grade stainless steel
- -Stainless steel aperture to protect paint work and prevent chipping -Fully galvanised with powder coat finsh (RAL colour / finish to be confirmed)
- -Stainless Steel stubber plate with key operated ash hopper.
- -Robust anti vandal hinging mechanism using 16mm stainless steel shaft door
- -Heavy duty sealed glavanised steel liner
- -Suppled with detachable base plate both for ease of installation and removal without disturbing ground fixings