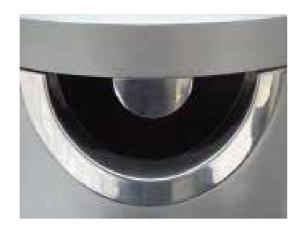

## **DUCTILE CAST IRON BIN**

- -Manufacturer: Hartcast
- -Product: HC2055 Bin
- -100L capacity
- -Manufactured from 12mm cast ductile iron with 316 grade stainless steel
- -Stainless steel aperture to protect paint work and prevent chipping -Fully galvanised with powder coat finsh (RAL colour / finish to be confirmed)
- -Stainless Steel stubber plate with key operated ash hopper.
- -Robust anti vandal hinging mechanism using 16mm stainless steel shaft door
- -Heavy duty sealed glavanised steel liner
- -Suppled with detachable base plate both for ease of installation and removal without disturbing ground fixings