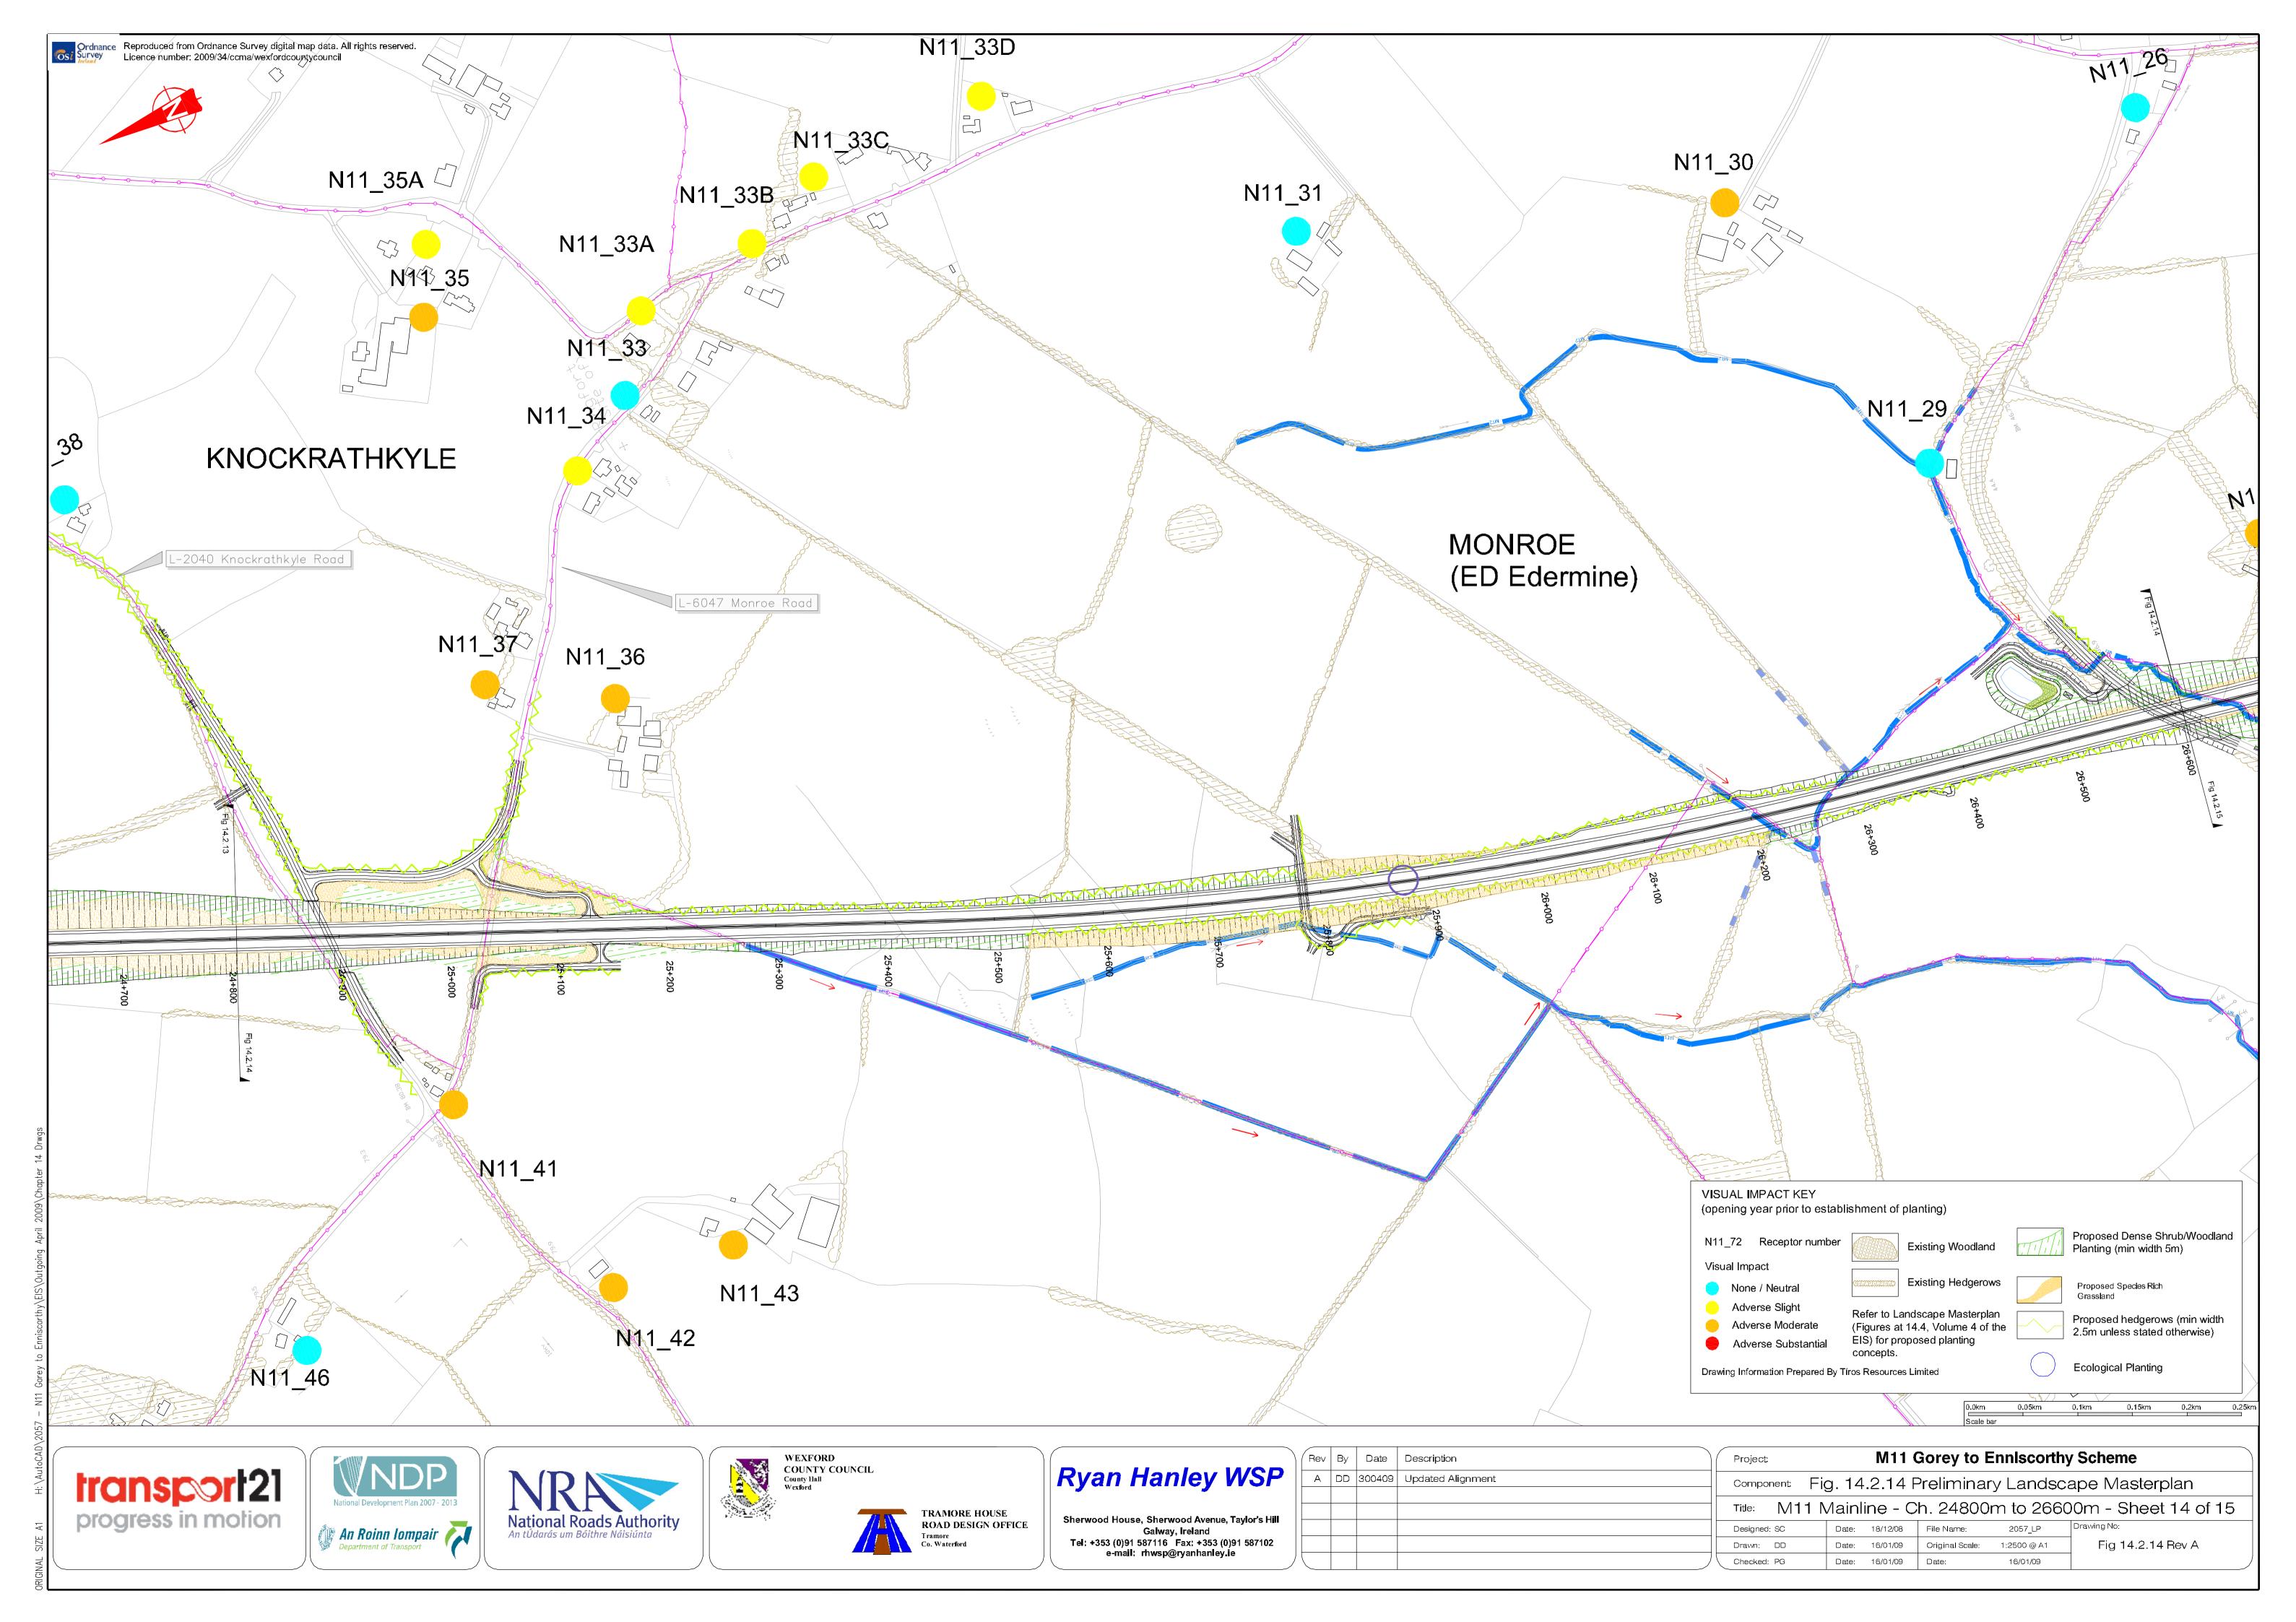

### Chapter 14

| Landscape Character Areas                                  |                | Visual Impact Assessment & Landscape Masterplan Cont'd                                                                                                                                                                                                                                                                                                                         |
|------------------------------------------------------------|----------------|--------------------------------------------------------------------------------------------------------------------------------------------------------------------------------------------------------------------------------------------------------------------------------------------------------------------------------------------------------------------------------|
| Landscape Character Areas Sheet 1 of 6                     | Figure 14.1.1  | N80 Link Road – Ch. 1,495m to Ch. 2,990m – Sheet 2 of 3 N80 Link Road – Ch. 2,990m to End – Sheet 3 of 3 N30 Mainline – Start to Ch. 1,160m – Sheet 1 of 5 N30 Mainline – Ch. 1,160m to Ch. 3,195m – Sheet 2 of 5 N30 Mainline – Ch. 3,195 to Ch. 4,800m – Sheet 3 of 5 N30 Mainline – Ch. 4,800m to Ch. 6,410m – Sheet 4 of 5 N30 Mainline – Ch. 4,800m to End – Sheet 5 of 5 |
| Landscape Character Areas Sheet 2 of 6                     | Figure 14.1.2  |                                                                                                                                                                                                                                                                                                                                                                                |
| Landscape Character Areas Sheet 3 of 6                     | Figure 14.1.3  |                                                                                                                                                                                                                                                                                                                                                                                |
| Landscape Character Areas Sheet 4 of 6                     | Figure 14.1.4  |                                                                                                                                                                                                                                                                                                                                                                                |
| Landscape Character Areas Sheet 5 of 6                     | Figure 14.1.5  |                                                                                                                                                                                                                                                                                                                                                                                |
| Landscape Character Areas Sheet 6 of 6                     | Figure 14.1.6  |                                                                                                                                                                                                                                                                                                                                                                                |
| Visual Impact Assessment & Landscape Masterplan            |                |                                                                                                                                                                                                                                                                                                                                                                                |
| M11 Mainline – Start to Ch. 2,730m – Sheet 1 of 15         | Figure 14.2.1  |                                                                                                                                                                                                                                                                                                                                                                                |
| M11 Mainline – Ch. 2,730m to Ch. 4,630m – Sheet 2 of 15    | Figure 14.2.2  |                                                                                                                                                                                                                                                                                                                                                                                |
| M11 Mainline - Ch. 4,630m to Ch. 6,430m - Sheet 3 of 15    | Figure 14.2.3  |                                                                                                                                                                                                                                                                                                                                                                                |
| M11 Mainline – Ch. 6,430m to Ch. 8,330m – Sheet 4 of 15    | Figure 14.2.4  |                                                                                                                                                                                                                                                                                                                                                                                |
| M11 Mainline - Ch. 8,330m to Ch. 10,210m - Sheet 5 of 15   | Figure 14.2.5  |                                                                                                                                                                                                                                                                                                                                                                                |
| M11 Mainline – Ch. 10,210m to Ch. 12,110m – Sheet 6 of 15  | Figure 14.2.6  |                                                                                                                                                                                                                                                                                                                                                                                |
| M11 Mainline – Ch. 12,110m to Ch. 13,910m – Sheet 7 of 15  | Figure 14.2.7  |                                                                                                                                                                                                                                                                                                                                                                                |
| M11 Mainline – Ch. 13,910m to Ch. 15,805m – Sheet 8 of 15  | Figure 14.2.8  |                                                                                                                                                                                                                                                                                                                                                                                |
| M11 Mainline – Ch. 15,805m to Ch. 17,610m – Sheet 9 of 15  | Figure 14.2.9  |                                                                                                                                                                                                                                                                                                                                                                                |
| M11 Mainline – Ch. 17,610m to Ch. 19,400m – Sheet 10 of 15 | Figure 14.2.10 |                                                                                                                                                                                                                                                                                                                                                                                |
| M11 Mainline – Ch. 19,400m to Ch. 21,200m – Sheet 11 of 15 | Figure 14.2.11 |                                                                                                                                                                                                                                                                                                                                                                                |
| M11 Mainline - Ch. 21,200m to Ch. 23,000m - Sheet 12 of 15 | Figure 14.2.12 |                                                                                                                                                                                                                                                                                                                                                                                |
| M11 Mainline - Ch. 23,000m to Ch. 24,800m - Sheet 13 of 15 | Figure 14.2.13 |                                                                                                                                                                                                                                                                                                                                                                                |
| M11 Mainline – Ch. 24,800m to Ch. 26,600m – Sheet 14 of 15 | Figure 14.2.14 |                                                                                                                                                                                                                                                                                                                                                                                |
| M11 Mainline – Ch. 26,600m to End – Sheet 15 of 15         | Figure 14.2.15 |                                                                                                                                                                                                                                                                                                                                                                                |
| N80 Link Road – Start to Ch. 1,495m – Sheet 1 of 3         | Figure 14.2.16 |                                                                                                                                                                                                                                                                                                                                                                                |