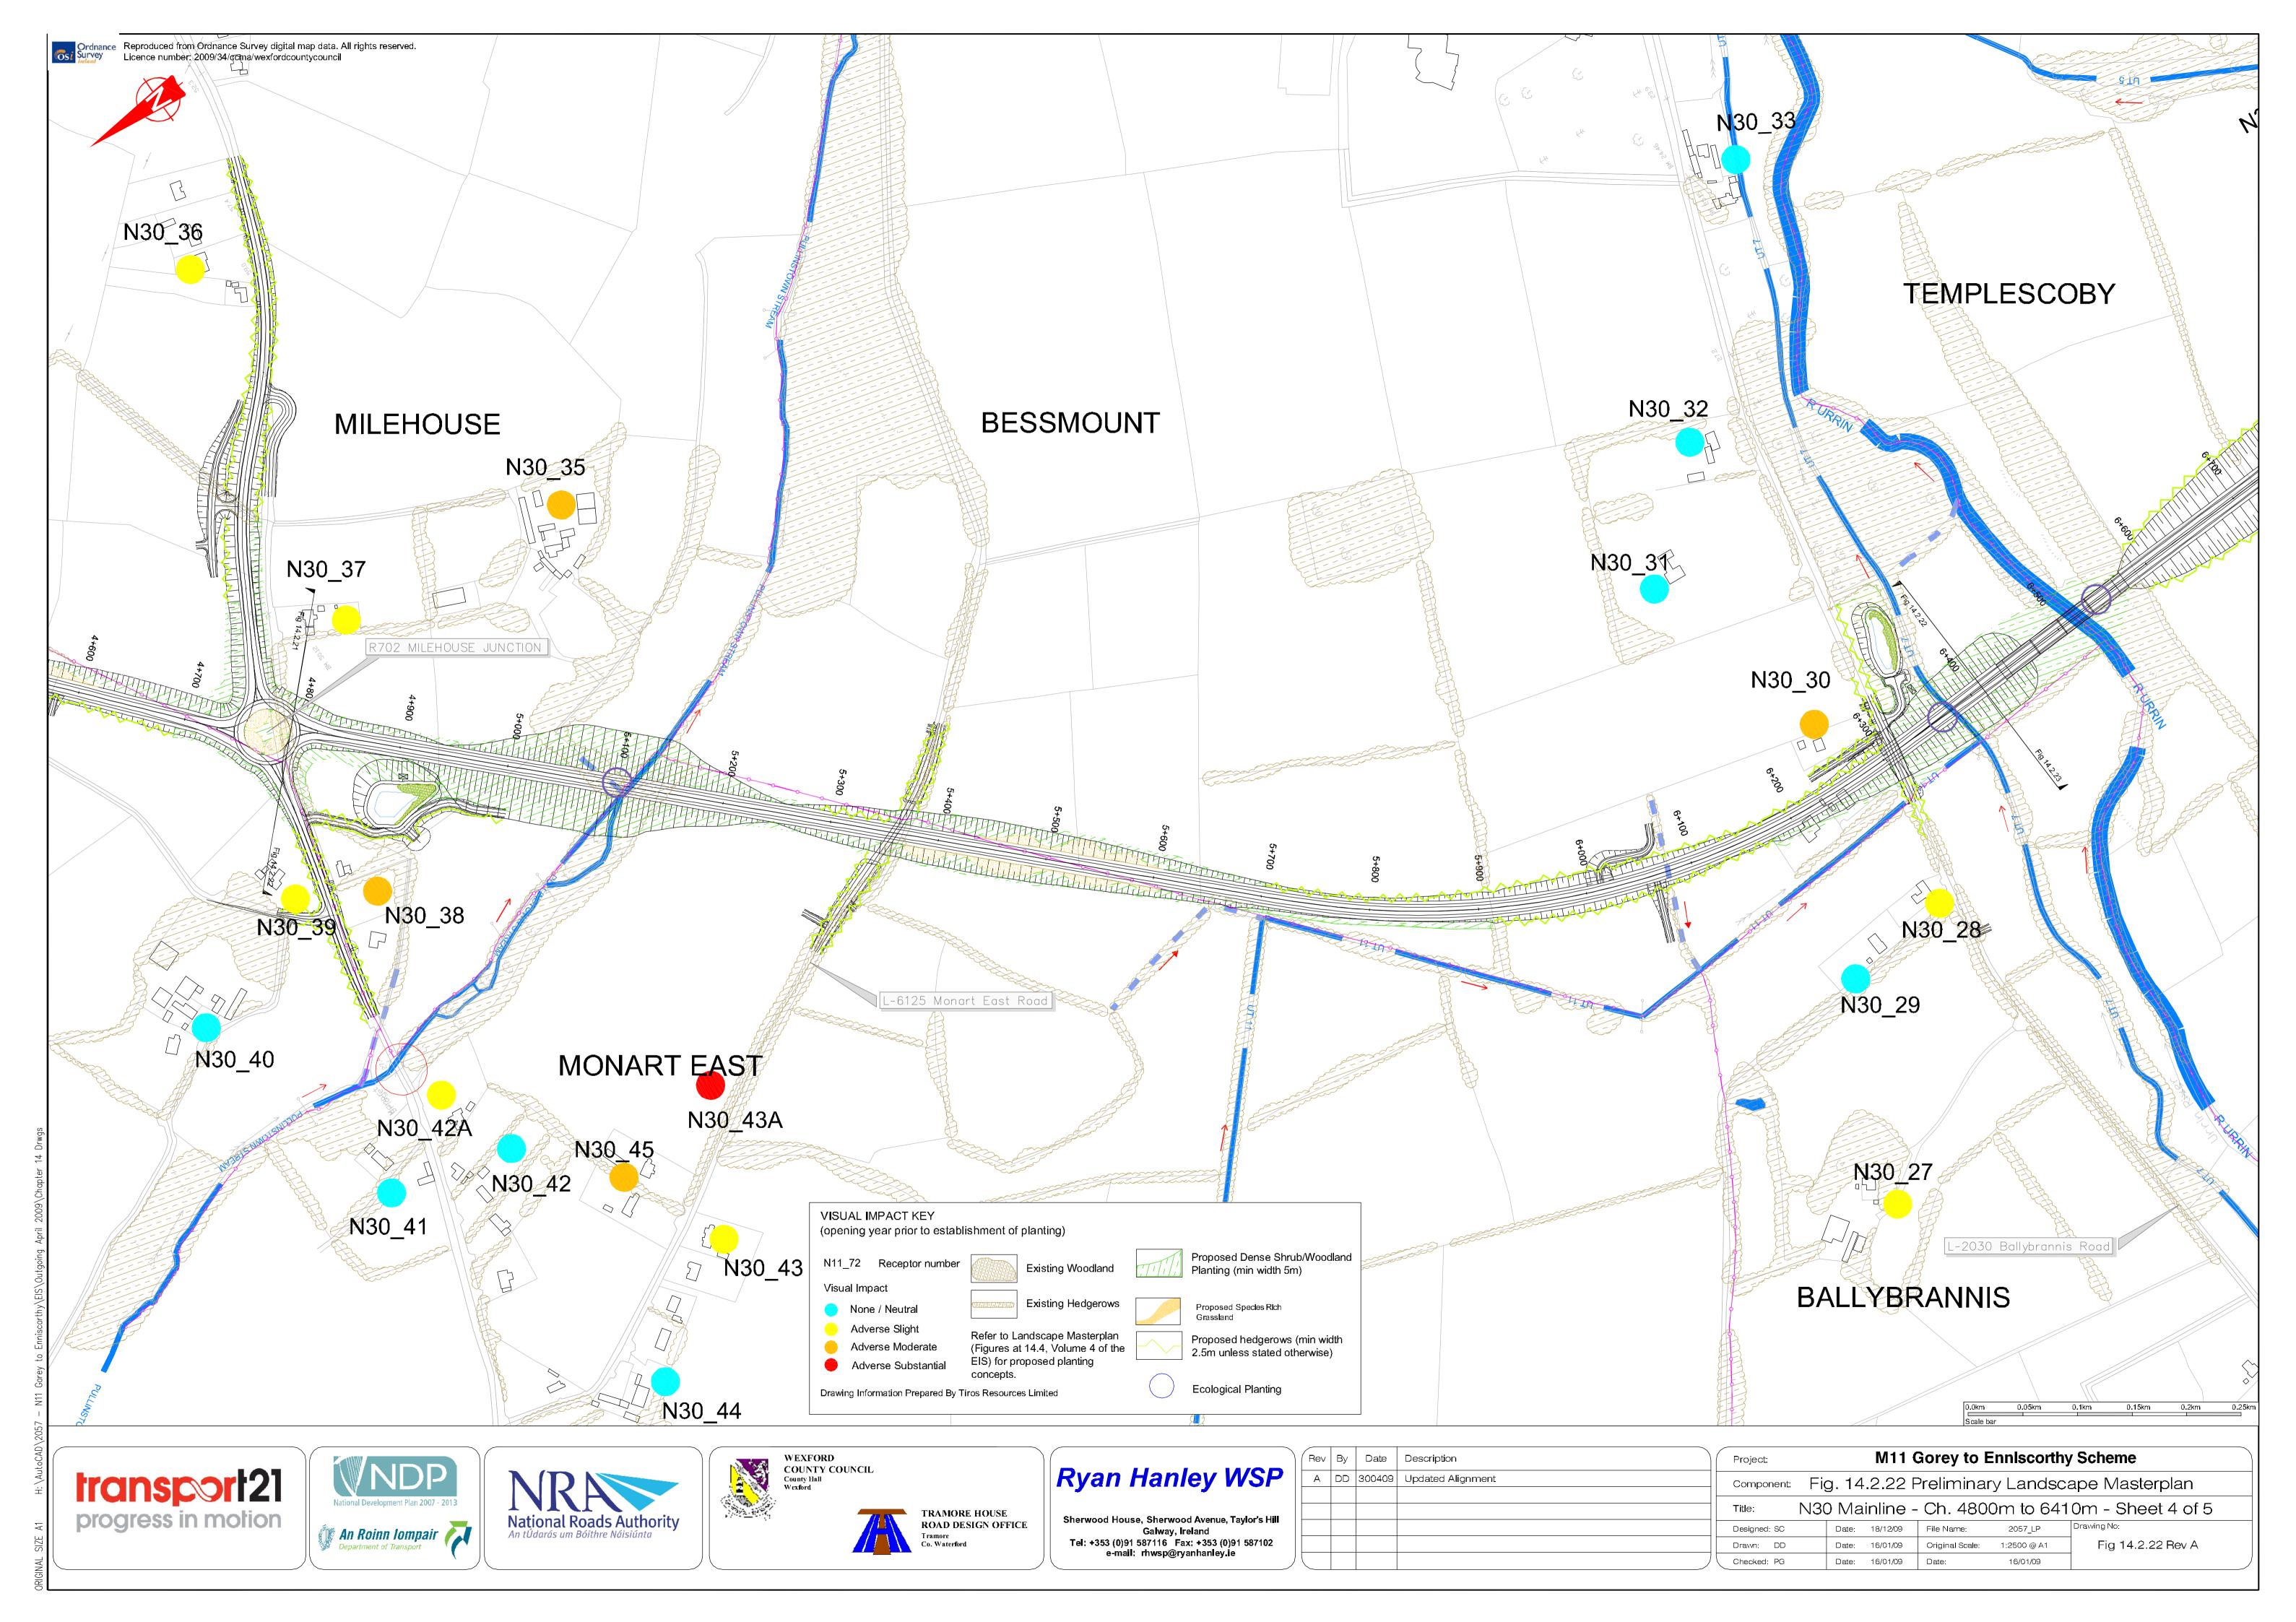

## Environmental Impact Statement Volume 4 - Figures

Figure 14.2.18 Figure 14.2.19 Figure 14.2.20 Figure 14.2.21 Figure 14.2.22 Figure 14.2.23

### Chapter 14

| Landscape Character Areas                                  |                | Visual Impact Assessment & Landscape Masterplan Cont'd                                                                                                                                                                                                                                                                                                                         |
|------------------------------------------------------------|----------------|--------------------------------------------------------------------------------------------------------------------------------------------------------------------------------------------------------------------------------------------------------------------------------------------------------------------------------------------------------------------------------|
| Landscape Character Areas Sheet 1 of 6                     | Figure 14.1.1  | N80 Link Road – Ch. 1,495m to Ch. 2,990m – Sheet 2 of 3 N80 Link Road – Ch. 2,990m to End – Sheet 3 of 3 N30 Mainline – Start to Ch. 1,160m – Sheet 1 of 5 N30 Mainline – Ch. 1,160m to Ch. 3,195m – Sheet 2 of 5 N30 Mainline – Ch. 3,195 to Ch. 4,800m – Sheet 3 of 5 N30 Mainline – Ch. 4,800m to Ch. 6,410m – Sheet 4 of 5 N30 Mainline – Ch. 4,800m to End – Sheet 5 of 5 |
| Landscape Character Areas Sheet 2 of 6                     | Figure 14.1.2  |                                                                                                                                                                                                                                                                                                                                                                                |
| Landscape Character Areas Sheet 3 of 6                     | Figure 14.1.3  |                                                                                                                                                                                                                                                                                                                                                                                |
| Landscape Character Areas Sheet 4 of 6                     | Figure 14.1.4  |                                                                                                                                                                                                                                                                                                                                                                                |
| Landscape Character Areas Sheet 5 of 6                     | Figure 14.1.5  |                                                                                                                                                                                                                                                                                                                                                                                |
| Landscape Character Areas Sheet 6 of 6                     | Figure 14.1.6  |                                                                                                                                                                                                                                                                                                                                                                                |
| Visual Impact Assessment & Landscape Masterplan            |                |                                                                                                                                                                                                                                                                                                                                                                                |
| M11 Mainline – Start to Ch. 2,730m – Sheet 1 of 15         | Figure 14.2.1  |                                                                                                                                                                                                                                                                                                                                                                                |
| M11 Mainline – Ch. 2,730m to Ch. 4,630m – Sheet 2 of 15    | Figure 14.2.2  |                                                                                                                                                                                                                                                                                                                                                                                |
| M11 Mainline - Ch. 4,630m to Ch. 6,430m - Sheet 3 of 15    | Figure 14.2.3  |                                                                                                                                                                                                                                                                                                                                                                                |
| M11 Mainline – Ch. 6,430m to Ch. 8,330m – Sheet 4 of 15    | Figure 14.2.4  |                                                                                                                                                                                                                                                                                                                                                                                |
| M11 Mainline - Ch. 8,330m to Ch. 10,210m - Sheet 5 of 15   | Figure 14.2.5  |                                                                                                                                                                                                                                                                                                                                                                                |
| M11 Mainline – Ch. 10,210m to Ch. 12,110m – Sheet 6 of 15  | Figure 14.2.6  |                                                                                                                                                                                                                                                                                                                                                                                |
| M11 Mainline – Ch. 12,110m to Ch. 13,910m – Sheet 7 of 15  | Figure 14.2.7  |                                                                                                                                                                                                                                                                                                                                                                                |
| M11 Mainline – Ch. 13,910m to Ch. 15,805m – Sheet 8 of 15  | Figure 14.2.8  |                                                                                                                                                                                                                                                                                                                                                                                |
| M11 Mainline – Ch. 15,805m to Ch. 17,610m – Sheet 9 of 15  | Figure 14.2.9  |                                                                                                                                                                                                                                                                                                                                                                                |
| M11 Mainline – Ch. 17,610m to Ch. 19,400m – Sheet 10 of 15 | Figure 14.2.10 |                                                                                                                                                                                                                                                                                                                                                                                |
| M11 Mainline – Ch. 19,400m to Ch. 21,200m – Sheet 11 of 15 | Figure 14.2.11 |                                                                                                                                                                                                                                                                                                                                                                                |
| M11 Mainline - Ch. 21,200m to Ch. 23,000m - Sheet 12 of 15 | Figure 14.2.12 |                                                                                                                                                                                                                                                                                                                                                                                |
| M11 Mainline - Ch. 23,000m to Ch. 24,800m - Sheet 13 of 15 | Figure 14.2.13 |                                                                                                                                                                                                                                                                                                                                                                                |
| M11 Mainline – Ch. 24,800m to Ch. 26,600m – Sheet 14 of 15 | Figure 14.2.14 |                                                                                                                                                                                                                                                                                                                                                                                |
| M11 Mainline – Ch. 26,600m to End – Sheet 15 of 15         | Figure 14.2.15 |                                                                                                                                                                                                                                                                                                                                                                                |
| N80 Link Road – Start to Ch. 1,495m – Sheet 1 of 3         | Figure 14.2.16 |                                                                                                                                                                                                                                                                                                                                                                                |