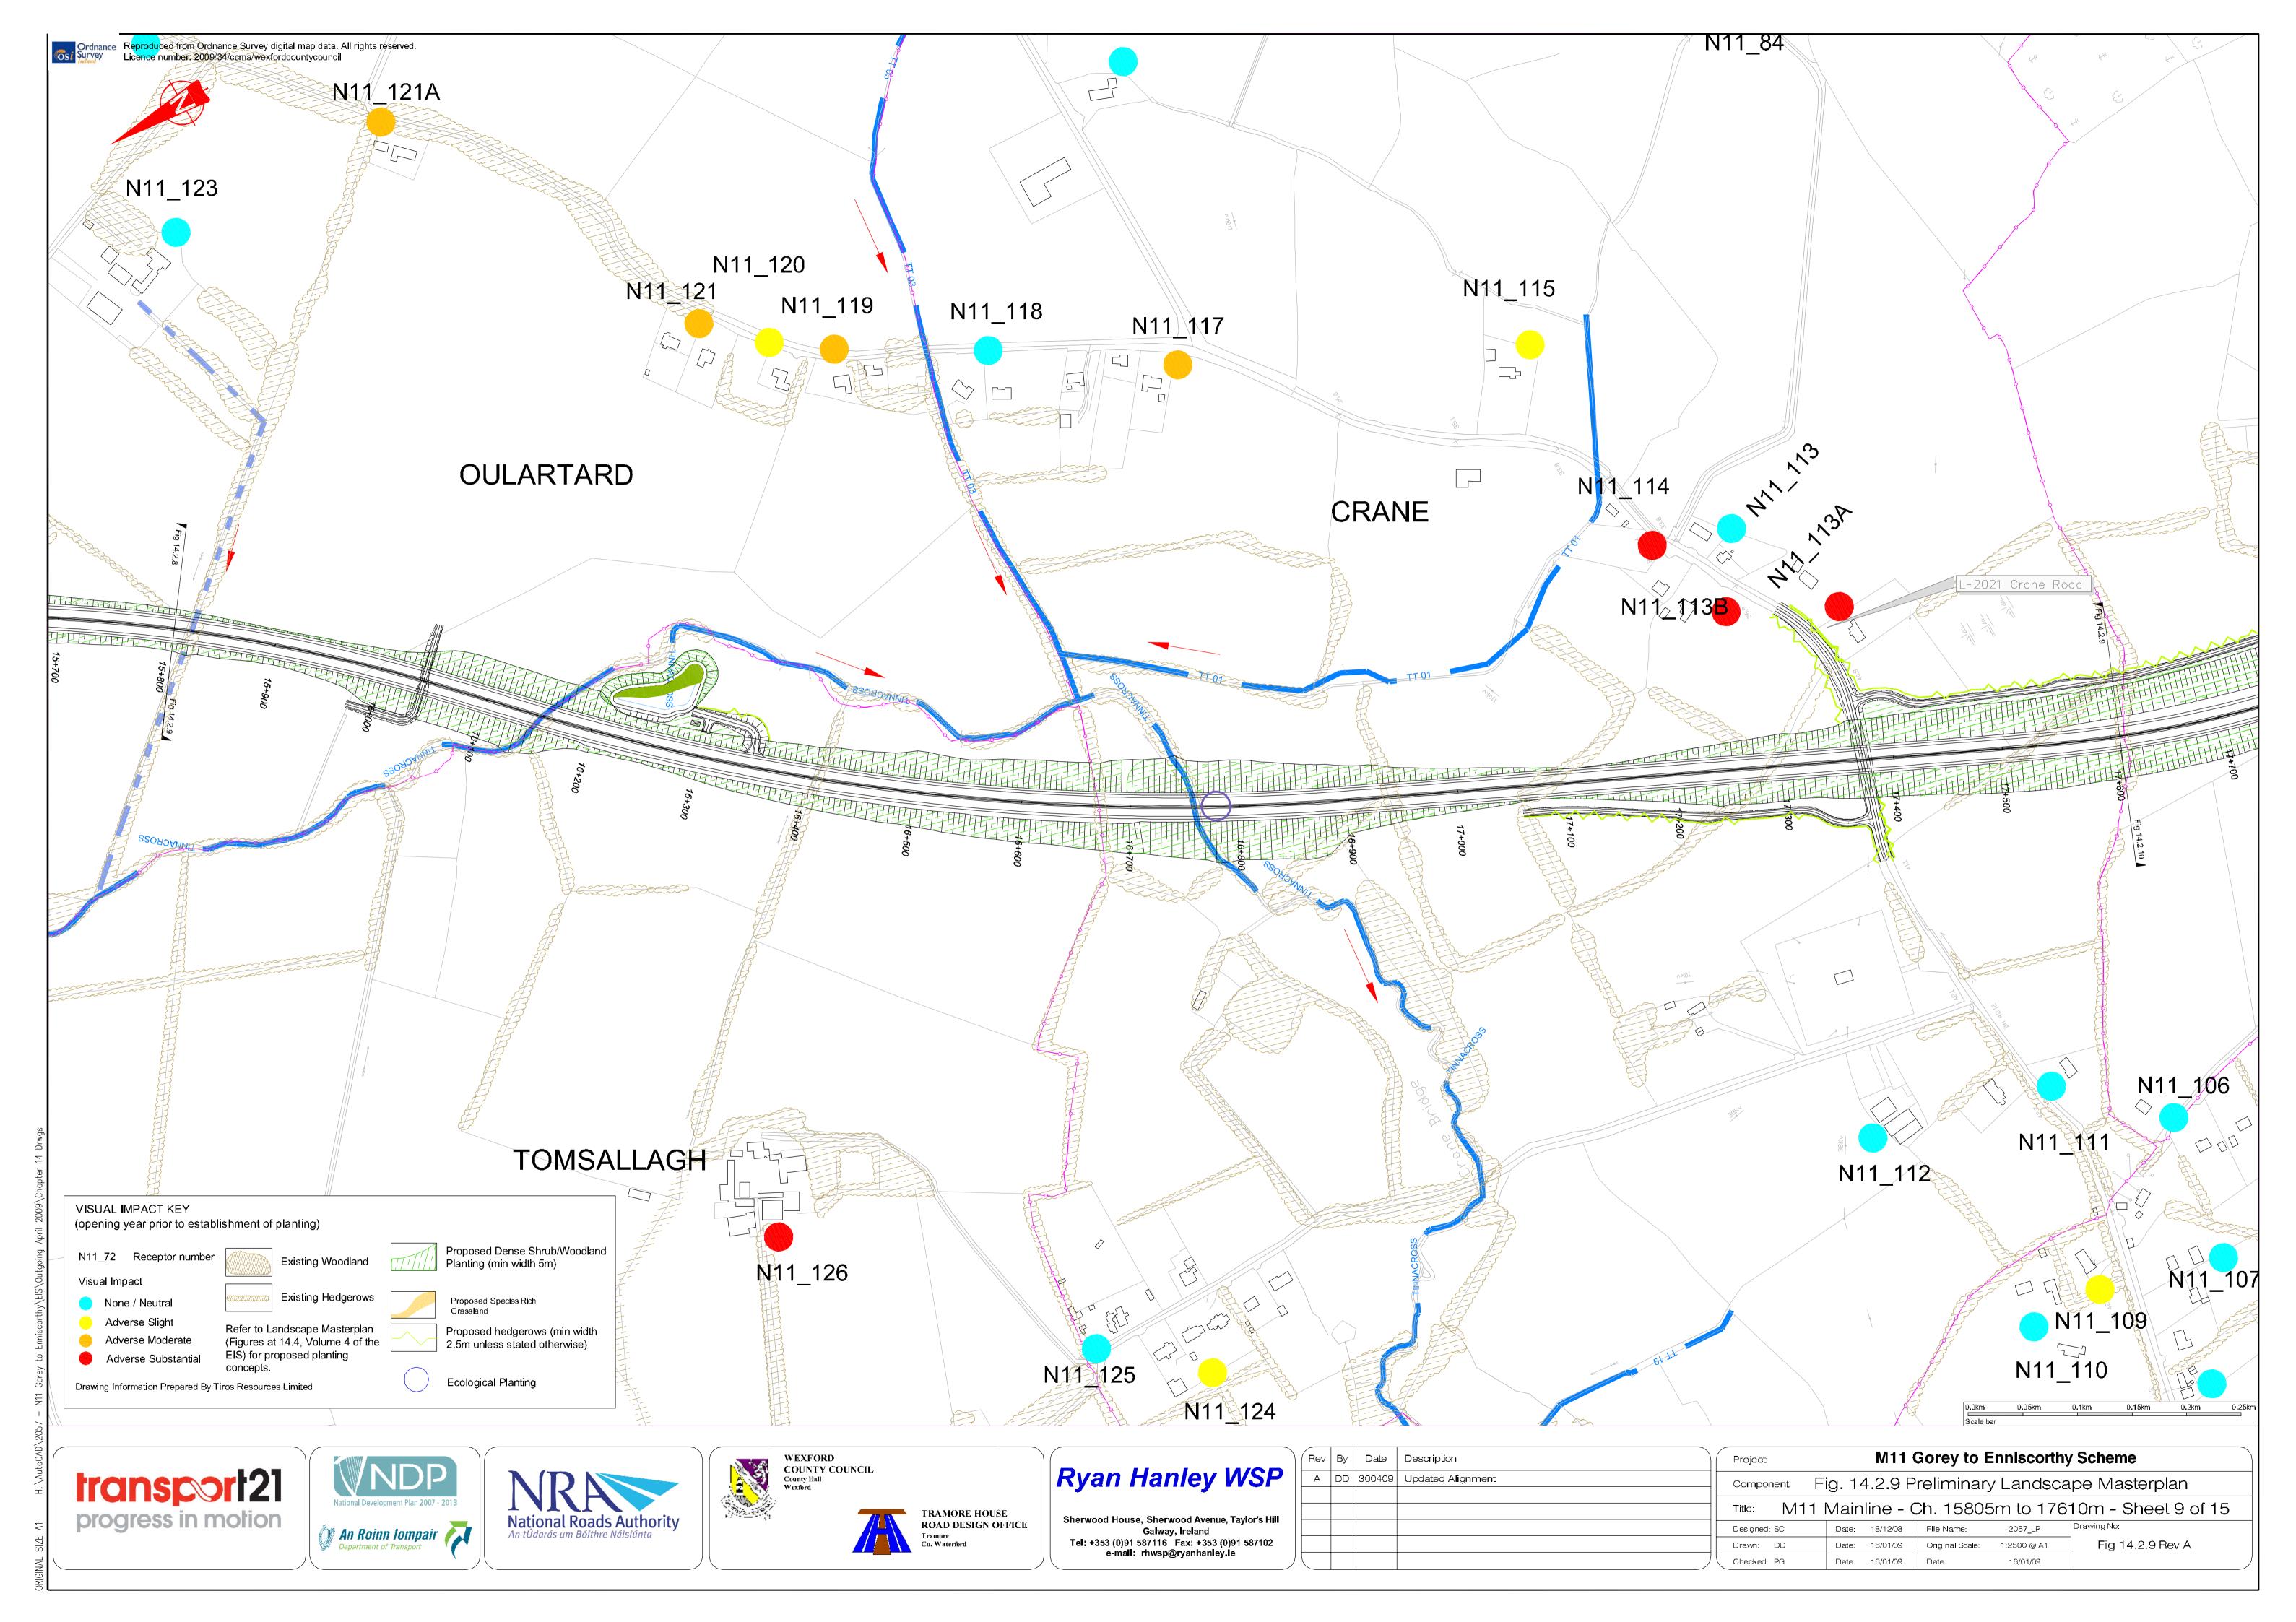

### Chapter 14

| Landscape Character Areas                                  |                | Visual Impact Assessment & Landscape Masterplan Cont'd                                                                                                                                                                                                                                                                                                                         |
|------------------------------------------------------------|----------------|--------------------------------------------------------------------------------------------------------------------------------------------------------------------------------------------------------------------------------------------------------------------------------------------------------------------------------------------------------------------------------|
| Landscape Character Areas Sheet 1 of 6                     | Figure 14.1.1  | N80 Link Road – Ch. 1,495m to Ch. 2,990m – Sheet 2 of 3 N80 Link Road – Ch. 2,990m to End – Sheet 3 of 3 N30 Mainline – Start to Ch. 1,160m – Sheet 1 of 5 N30 Mainline – Ch. 1,160m to Ch. 3,195m – Sheet 2 of 5 N30 Mainline – Ch. 3,195 to Ch. 4,800m – Sheet 3 of 5 N30 Mainline – Ch. 4,800m to Ch. 6,410m – Sheet 4 of 5 N30 Mainline – Ch. 4,800m to End – Sheet 5 of 5 |
| Landscape Character Areas Sheet 2 of 6                     | Figure 14.1.2  |                                                                                                                                                                                                                                                                                                                                                                                |
| Landscape Character Areas Sheet 3 of 6                     | Figure 14.1.3  |                                                                                                                                                                                                                                                                                                                                                                                |
| Landscape Character Areas Sheet 4 of 6                     | Figure 14.1.4  |                                                                                                                                                                                                                                                                                                                                                                                |
| Landscape Character Areas Sheet 5 of 6                     | Figure 14.1.5  |                                                                                                                                                                                                                                                                                                                                                                                |
| Landscape Character Areas Sheet 6 of 6                     | Figure 14.1.6  |                                                                                                                                                                                                                                                                                                                                                                                |
| Visual Impact Assessment & Landscape Masterplan            |                |                                                                                                                                                                                                                                                                                                                                                                                |
| M11 Mainline – Start to Ch. 2,730m – Sheet 1 of 15         | Figure 14.2.1  |                                                                                                                                                                                                                                                                                                                                                                                |
| M11 Mainline – Ch. 2,730m to Ch. 4,630m – Sheet 2 of 15    | Figure 14.2.2  |                                                                                                                                                                                                                                                                                                                                                                                |
| M11 Mainline - Ch. 4,630m to Ch. 6,430m - Sheet 3 of 15    | Figure 14.2.3  |                                                                                                                                                                                                                                                                                                                                                                                |
| M11 Mainline – Ch. 6,430m to Ch. 8,330m – Sheet 4 of 15    | Figure 14.2.4  |                                                                                                                                                                                                                                                                                                                                                                                |
| M11 Mainline - Ch. 8,330m to Ch. 10,210m - Sheet 5 of 15   | Figure 14.2.5  |                                                                                                                                                                                                                                                                                                                                                                                |
| M11 Mainline – Ch. 10,210m to Ch. 12,110m – Sheet 6 of 15  | Figure 14.2.6  |                                                                                                                                                                                                                                                                                                                                                                                |
| M11 Mainline – Ch. 12,110m to Ch. 13,910m – Sheet 7 of 15  | Figure 14.2.7  |                                                                                                                                                                                                                                                                                                                                                                                |
| M11 Mainline – Ch. 13,910m to Ch. 15,805m – Sheet 8 of 15  | Figure 14.2.8  |                                                                                                                                                                                                                                                                                                                                                                                |
| M11 Mainline – Ch. 15,805m to Ch. 17,610m – Sheet 9 of 15  | Figure 14.2.9  |                                                                                                                                                                                                                                                                                                                                                                                |
| M11 Mainline – Ch. 17,610m to Ch. 19,400m – Sheet 10 of 15 | Figure 14.2.10 |                                                                                                                                                                                                                                                                                                                                                                                |
| M11 Mainline – Ch. 19,400m to Ch. 21,200m – Sheet 11 of 15 | Figure 14.2.11 |                                                                                                                                                                                                                                                                                                                                                                                |
| M11 Mainline - Ch. 21,200m to Ch. 23,000m - Sheet 12 of 15 | Figure 14.2.12 |                                                                                                                                                                                                                                                                                                                                                                                |
| M11 Mainline - Ch. 23,000m to Ch. 24,800m - Sheet 13 of 15 | Figure 14.2.13 |                                                                                                                                                                                                                                                                                                                                                                                |
| M11 Mainline – Ch. 24,800m to Ch. 26,600m – Sheet 14 of 15 | Figure 14.2.14 |                                                                                                                                                                                                                                                                                                                                                                                |
| M11 Mainline – Ch. 26,600m to End – Sheet 15 of 15         | Figure 14.2.15 |                                                                                                                                                                                                                                                                                                                                                                                |
| N80 Link Road – Start to Ch. 1,495m – Sheet 1 of 3         | Figure 14.2.16 |                                                                                                                                                                                                                                                                                                                                                                                |