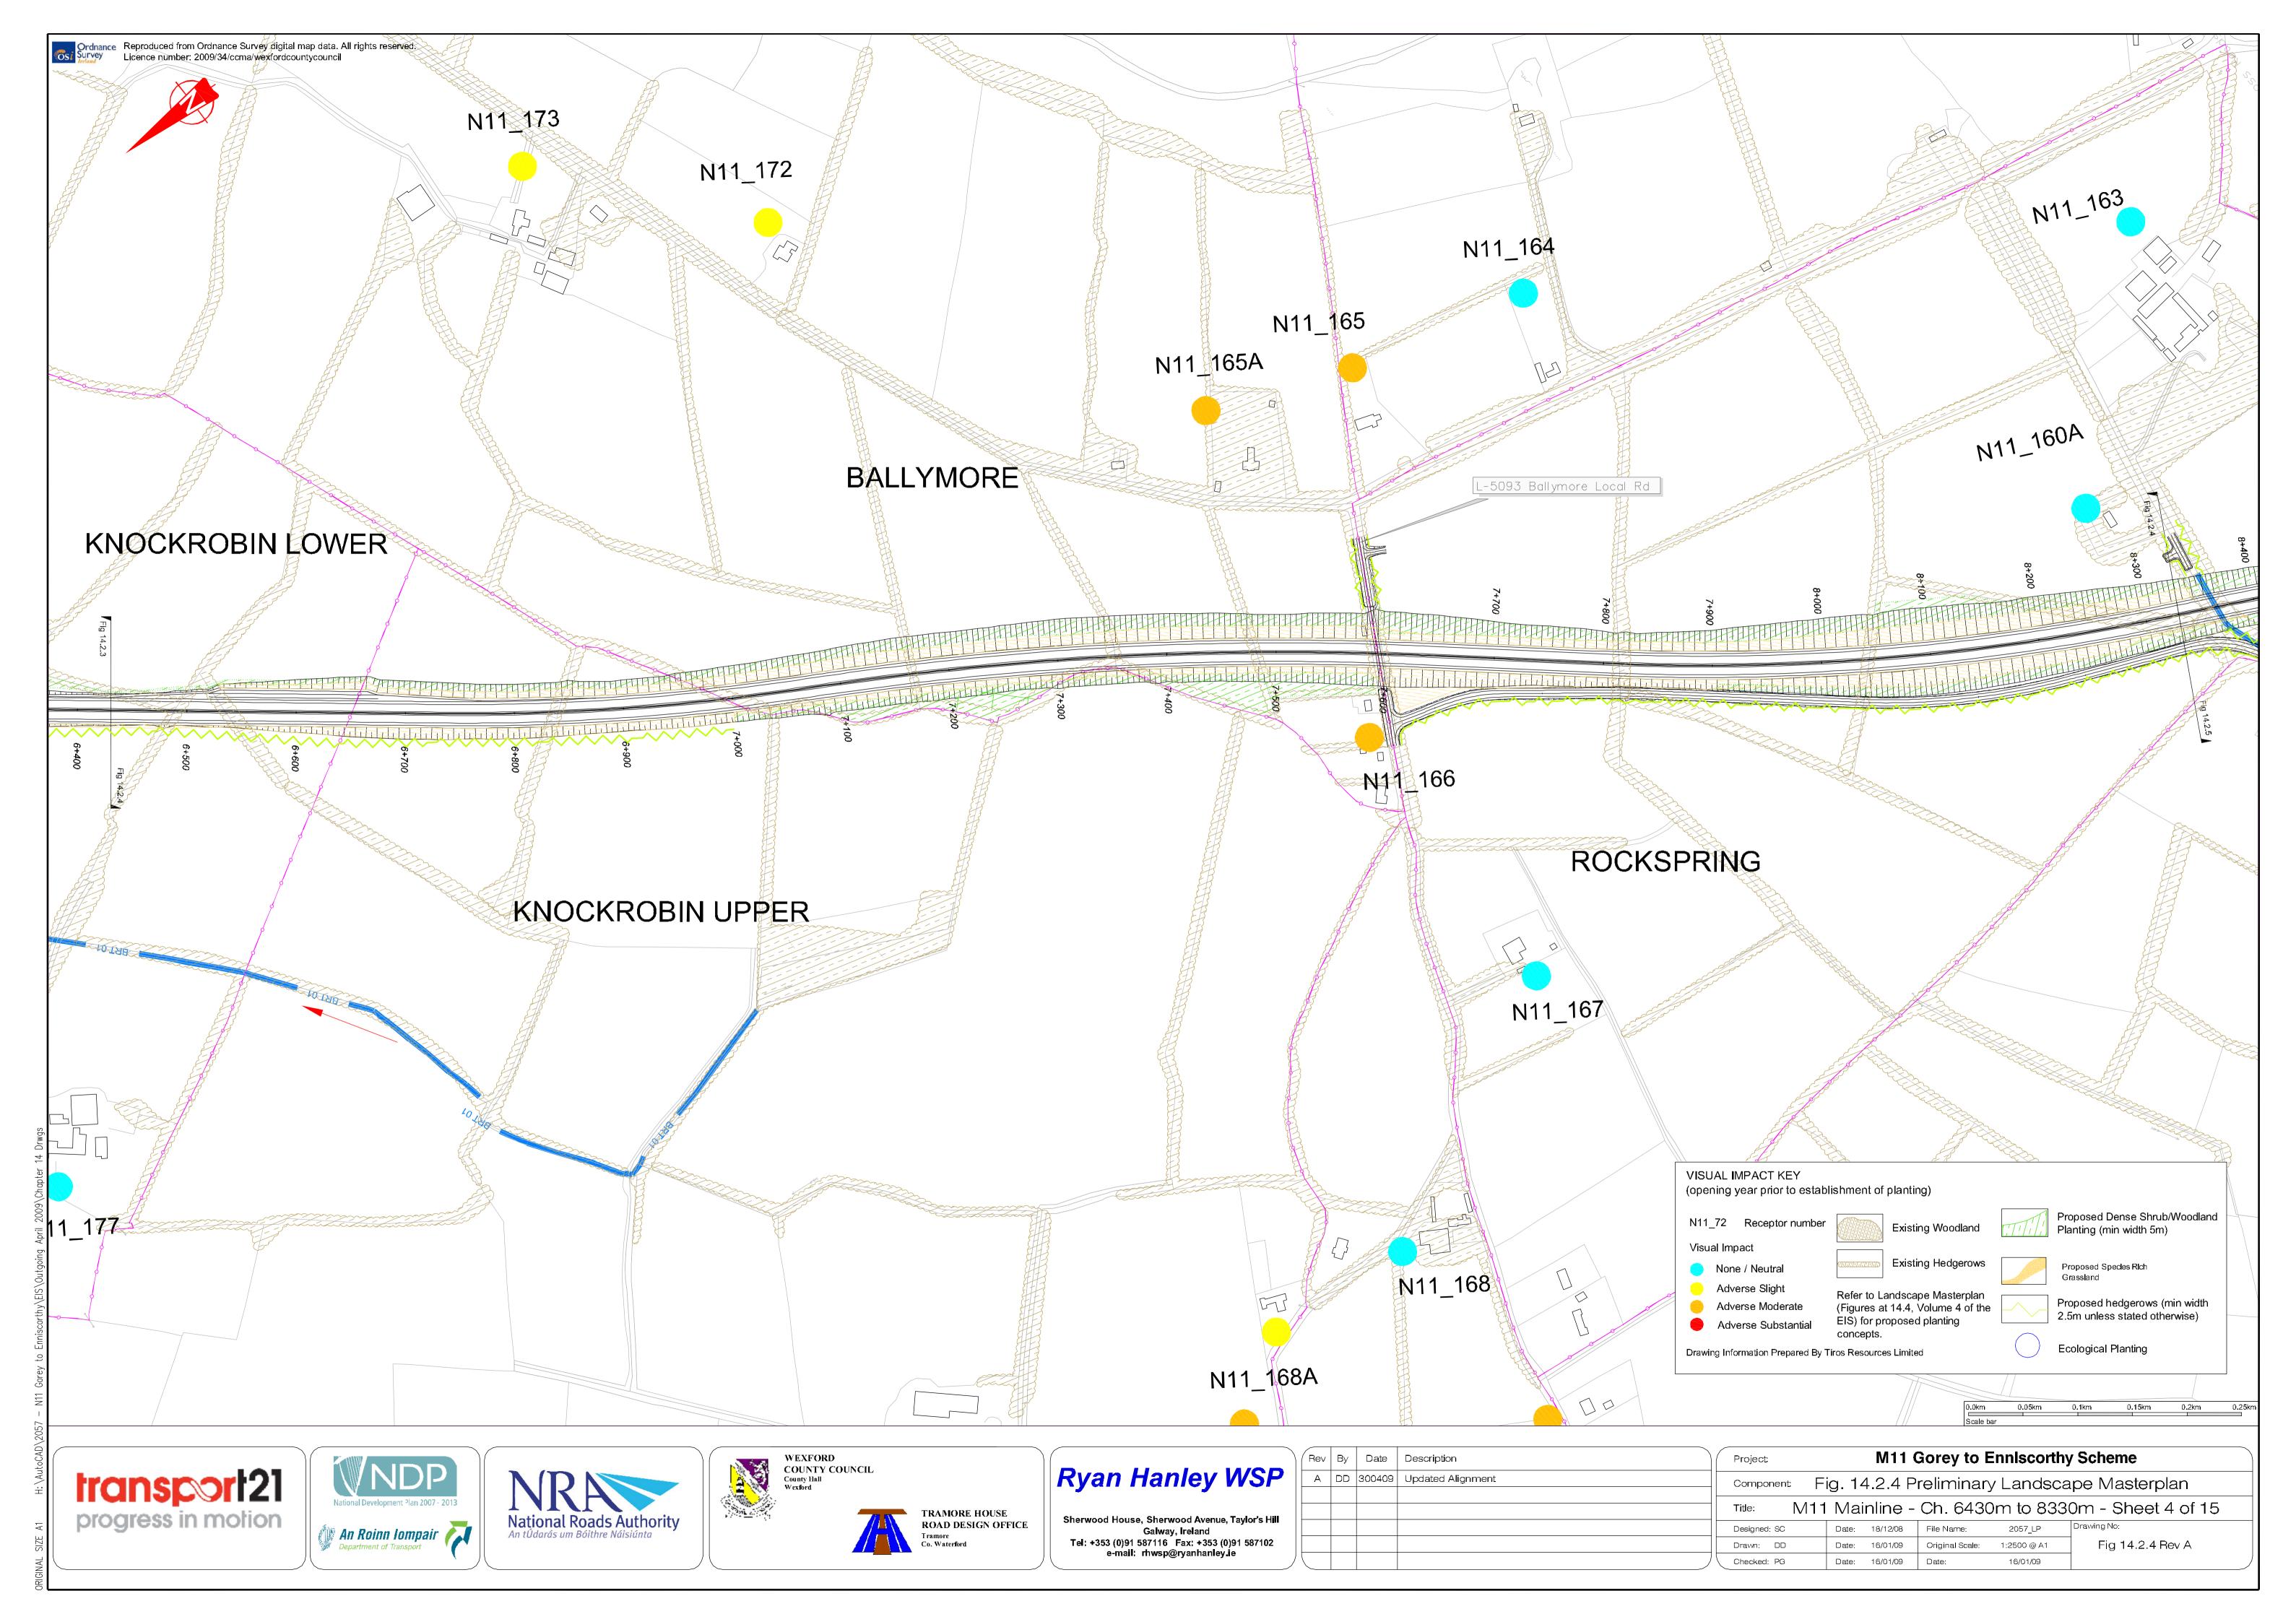

### Chapter 14

| Landscape Character Areas                                  |                | Visual Impact Assessment & Landscape Masterplan Cont'd                                                                                                                                                                                                                                                                                                                         |
|------------------------------------------------------------|----------------|--------------------------------------------------------------------------------------------------------------------------------------------------------------------------------------------------------------------------------------------------------------------------------------------------------------------------------------------------------------------------------|
| Landscape Character Areas Sheet 1 of 6                     | Figure 14.1.1  | N80 Link Road – Ch. 1,495m to Ch. 2,990m – Sheet 2 of 3 N80 Link Road – Ch. 2,990m to End – Sheet 3 of 3 N30 Mainline – Start to Ch. 1,160m – Sheet 1 of 5 N30 Mainline – Ch. 1,160m to Ch. 3,195m – Sheet 2 of 5 N30 Mainline – Ch. 3,195 to Ch. 4,800m – Sheet 3 of 5 N30 Mainline – Ch. 4,800m to Ch. 6,410m – Sheet 4 of 5 N30 Mainline – Ch. 4,800m to End – Sheet 5 of 5 |
| Landscape Character Areas Sheet 2 of 6                     | Figure 14.1.2  |                                                                                                                                                                                                                                                                                                                                                                                |
| Landscape Character Areas Sheet 3 of 6                     | Figure 14.1.3  |                                                                                                                                                                                                                                                                                                                                                                                |
| Landscape Character Areas Sheet 4 of 6                     | Figure 14.1.4  |                                                                                                                                                                                                                                                                                                                                                                                |
| Landscape Character Areas Sheet 5 of 6                     | Figure 14.1.5  |                                                                                                                                                                                                                                                                                                                                                                                |
| Landscape Character Areas Sheet 6 of 6                     | Figure 14.1.6  |                                                                                                                                                                                                                                                                                                                                                                                |
| Visual Impact Assessment & Landscape Masterplan            |                |                                                                                                                                                                                                                                                                                                                                                                                |
| M11 Mainline – Start to Ch. 2,730m – Sheet 1 of 15         | Figure 14.2.1  |                                                                                                                                                                                                                                                                                                                                                                                |
| M11 Mainline – Ch. 2,730m to Ch. 4,630m – Sheet 2 of 15    | Figure 14.2.2  |                                                                                                                                                                                                                                                                                                                                                                                |
| M11 Mainline - Ch. 4,630m to Ch. 6,430m - Sheet 3 of 15    | Figure 14.2.3  |                                                                                                                                                                                                                                                                                                                                                                                |
| M11 Mainline – Ch. 6,430m to Ch. 8,330m – Sheet 4 of 15    | Figure 14.2.4  |                                                                                                                                                                                                                                                                                                                                                                                |
| M11 Mainline - Ch. 8,330m to Ch. 10,210m - Sheet 5 of 15   | Figure 14.2.5  |                                                                                                                                                                                                                                                                                                                                                                                |
| M11 Mainline – Ch. 10,210m to Ch. 12,110m – Sheet 6 of 15  | Figure 14.2.6  |                                                                                                                                                                                                                                                                                                                                                                                |
| M11 Mainline – Ch. 12,110m to Ch. 13,910m – Sheet 7 of 15  | Figure 14.2.7  |                                                                                                                                                                                                                                                                                                                                                                                |
| M11 Mainline – Ch. 13,910m to Ch. 15,805m – Sheet 8 of 15  | Figure 14.2.8  |                                                                                                                                                                                                                                                                                                                                                                                |
| M11 Mainline – Ch. 15,805m to Ch. 17,610m – Sheet 9 of 15  | Figure 14.2.9  |                                                                                                                                                                                                                                                                                                                                                                                |
| M11 Mainline – Ch. 17,610m to Ch. 19,400m – Sheet 10 of 15 | Figure 14.2.10 |                                                                                                                                                                                                                                                                                                                                                                                |
| M11 Mainline – Ch. 19,400m to Ch. 21,200m – Sheet 11 of 15 | Figure 14.2.11 |                                                                                                                                                                                                                                                                                                                                                                                |
| M11 Mainline - Ch. 21,200m to Ch. 23,000m - Sheet 12 of 15 | Figure 14.2.12 |                                                                                                                                                                                                                                                                                                                                                                                |
| M11 Mainline - Ch. 23,000m to Ch. 24,800m - Sheet 13 of 15 | Figure 14.2.13 |                                                                                                                                                                                                                                                                                                                                                                                |
| M11 Mainline – Ch. 24,800m to Ch. 26,600m – Sheet 14 of 15 | Figure 14.2.14 |                                                                                                                                                                                                                                                                                                                                                                                |
| M11 Mainline – Ch. 26,600m to End – Sheet 15 of 15         | Figure 14.2.15 |                                                                                                                                                                                                                                                                                                                                                                                |
| N80 Link Road – Start to Ch. 1,495m – Sheet 1 of 3         | Figure 14.2.16 |                                                                                                                                                                                                                                                                                                                                                                                |