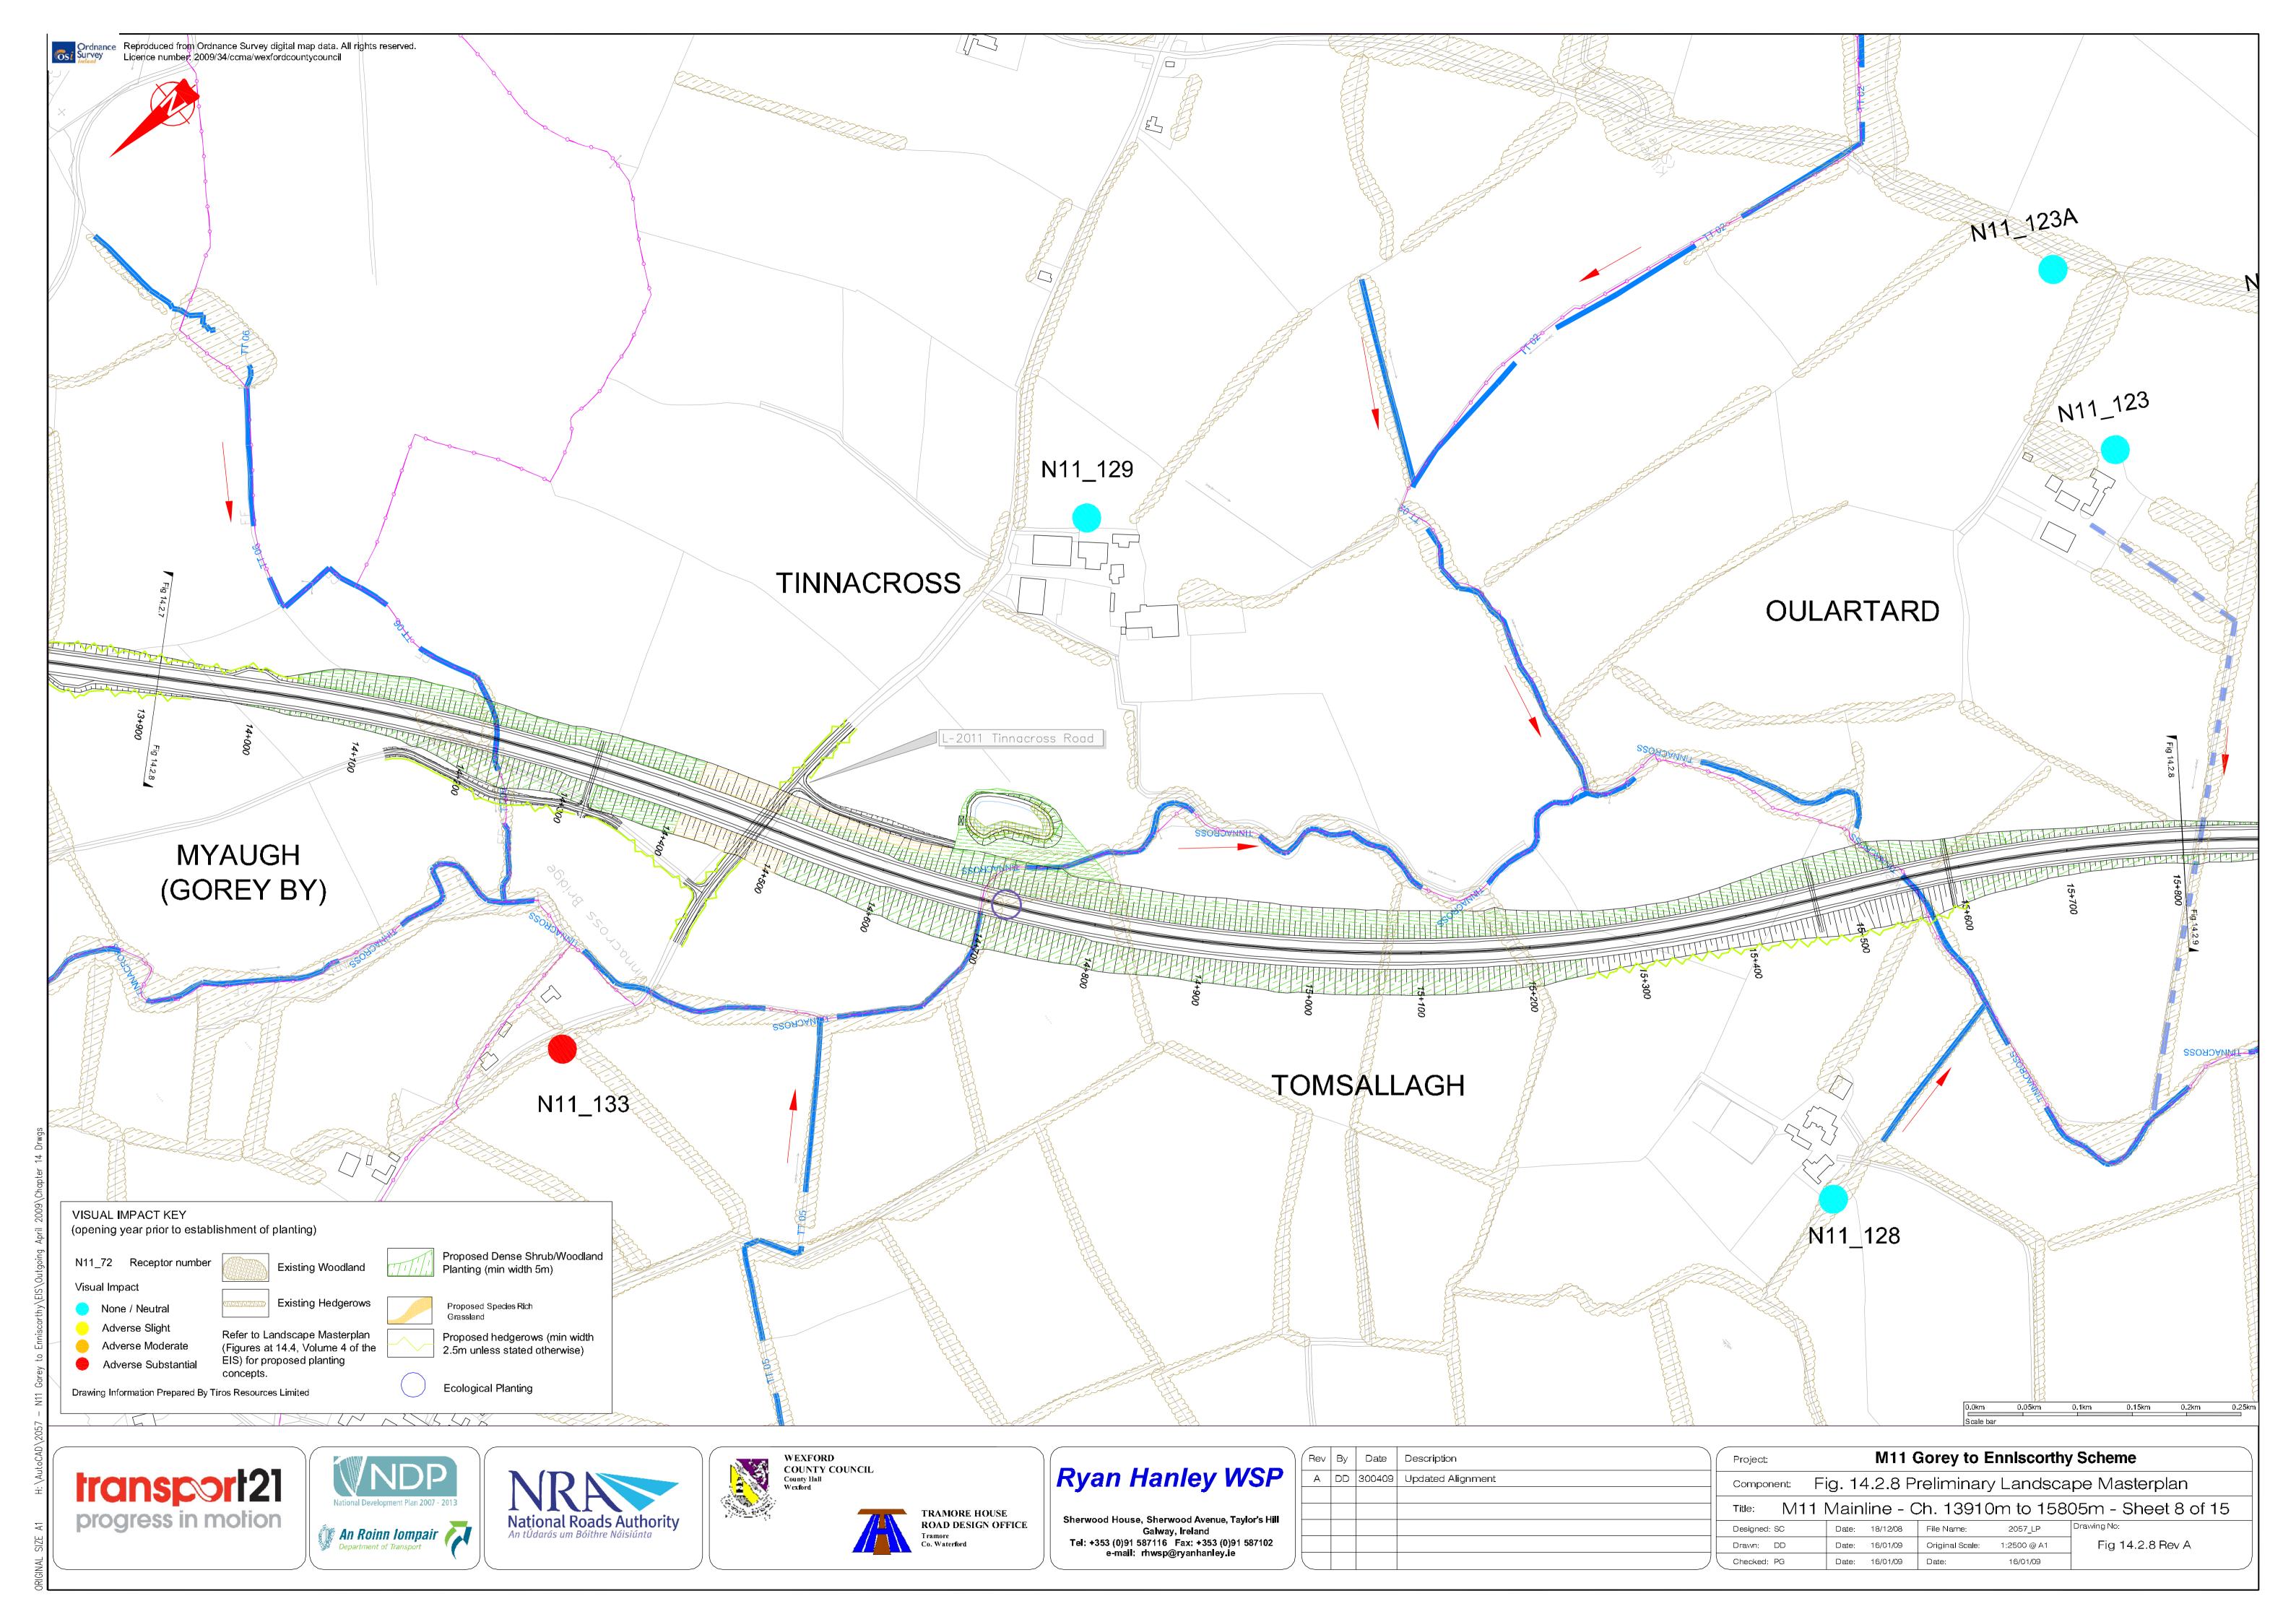

### Chapter 14

| Landscape Character Areas                                  |                | Visual Impact Assessment & Landscape Masterplan Cont'd                                                                                                                                                                                                                                                                                                                         |
|------------------------------------------------------------|----------------|--------------------------------------------------------------------------------------------------------------------------------------------------------------------------------------------------------------------------------------------------------------------------------------------------------------------------------------------------------------------------------|
| Landscape Character Areas Sheet 1 of 6                     | Figure 14.1.1  | N80 Link Road – Ch. 1,495m to Ch. 2,990m – Sheet 2 of 3 N80 Link Road – Ch. 2,990m to End – Sheet 3 of 3 N30 Mainline – Start to Ch. 1,160m – Sheet 1 of 5 N30 Mainline – Ch. 1,160m to Ch. 3,195m – Sheet 2 of 5 N30 Mainline – Ch. 3,195 to Ch. 4,800m – Sheet 3 of 5 N30 Mainline – Ch. 4,800m to Ch. 6,410m – Sheet 4 of 5 N30 Mainline – Ch. 4,800m to End – Sheet 5 of 5 |
| Landscape Character Areas Sheet 2 of 6                     | Figure 14.1.2  |                                                                                                                                                                                                                                                                                                                                                                                |
| Landscape Character Areas Sheet 3 of 6                     | Figure 14.1.3  |                                                                                                                                                                                                                                                                                                                                                                                |
| Landscape Character Areas Sheet 4 of 6                     | Figure 14.1.4  |                                                                                                                                                                                                                                                                                                                                                                                |
| Landscape Character Areas Sheet 5 of 6                     | Figure 14.1.5  |                                                                                                                                                                                                                                                                                                                                                                                |
| Landscape Character Areas Sheet 6 of 6                     | Figure 14.1.6  |                                                                                                                                                                                                                                                                                                                                                                                |
| Visual Impact Assessment & Landscape Masterplan            |                |                                                                                                                                                                                                                                                                                                                                                                                |
| M11 Mainline – Start to Ch. 2,730m – Sheet 1 of 15         | Figure 14.2.1  |                                                                                                                                                                                                                                                                                                                                                                                |
| M11 Mainline – Ch. 2,730m to Ch. 4,630m – Sheet 2 of 15    | Figure 14.2.2  |                                                                                                                                                                                                                                                                                                                                                                                |
| M11 Mainline - Ch. 4,630m to Ch. 6,430m - Sheet 3 of 15    | Figure 14.2.3  |                                                                                                                                                                                                                                                                                                                                                                                |
| M11 Mainline – Ch. 6,430m to Ch. 8,330m – Sheet 4 of 15    | Figure 14.2.4  |                                                                                                                                                                                                                                                                                                                                                                                |
| M11 Mainline - Ch. 8,330m to Ch. 10,210m - Sheet 5 of 15   | Figure 14.2.5  |                                                                                                                                                                                                                                                                                                                                                                                |
| M11 Mainline – Ch. 10,210m to Ch. 12,110m – Sheet 6 of 15  | Figure 14.2.6  |                                                                                                                                                                                                                                                                                                                                                                                |
| M11 Mainline – Ch. 12,110m to Ch. 13,910m – Sheet 7 of 15  | Figure 14.2.7  |                                                                                                                                                                                                                                                                                                                                                                                |
| M11 Mainline – Ch. 13,910m to Ch. 15,805m – Sheet 8 of 15  | Figure 14.2.8  |                                                                                                                                                                                                                                                                                                                                                                                |
| M11 Mainline – Ch. 15,805m to Ch. 17,610m – Sheet 9 of 15  | Figure 14.2.9  |                                                                                                                                                                                                                                                                                                                                                                                |
| M11 Mainline – Ch. 17,610m to Ch. 19,400m – Sheet 10 of 15 | Figure 14.2.10 |                                                                                                                                                                                                                                                                                                                                                                                |
| M11 Mainline – Ch. 19,400m to Ch. 21,200m – Sheet 11 of 15 | Figure 14.2.11 |                                                                                                                                                                                                                                                                                                                                                                                |
| M11 Mainline - Ch. 21,200m to Ch. 23,000m - Sheet 12 of 15 | Figure 14.2.12 |                                                                                                                                                                                                                                                                                                                                                                                |
| M11 Mainline - Ch. 23,000m to Ch. 24,800m - Sheet 13 of 15 | Figure 14.2.13 |                                                                                                                                                                                                                                                                                                                                                                                |
| M11 Mainline – Ch. 24,800m to Ch. 26,600m – Sheet 14 of 15 | Figure 14.2.14 |                                                                                                                                                                                                                                                                                                                                                                                |
| M11 Mainline – Ch. 26,600m to End – Sheet 15 of 15         | Figure 14.2.15 |                                                                                                                                                                                                                                                                                                                                                                                |
| N80 Link Road – Start to Ch. 1,495m – Sheet 1 of 3         | Figure 14.2.16 |                                                                                                                                                                                                                                                                                                                                                                                |