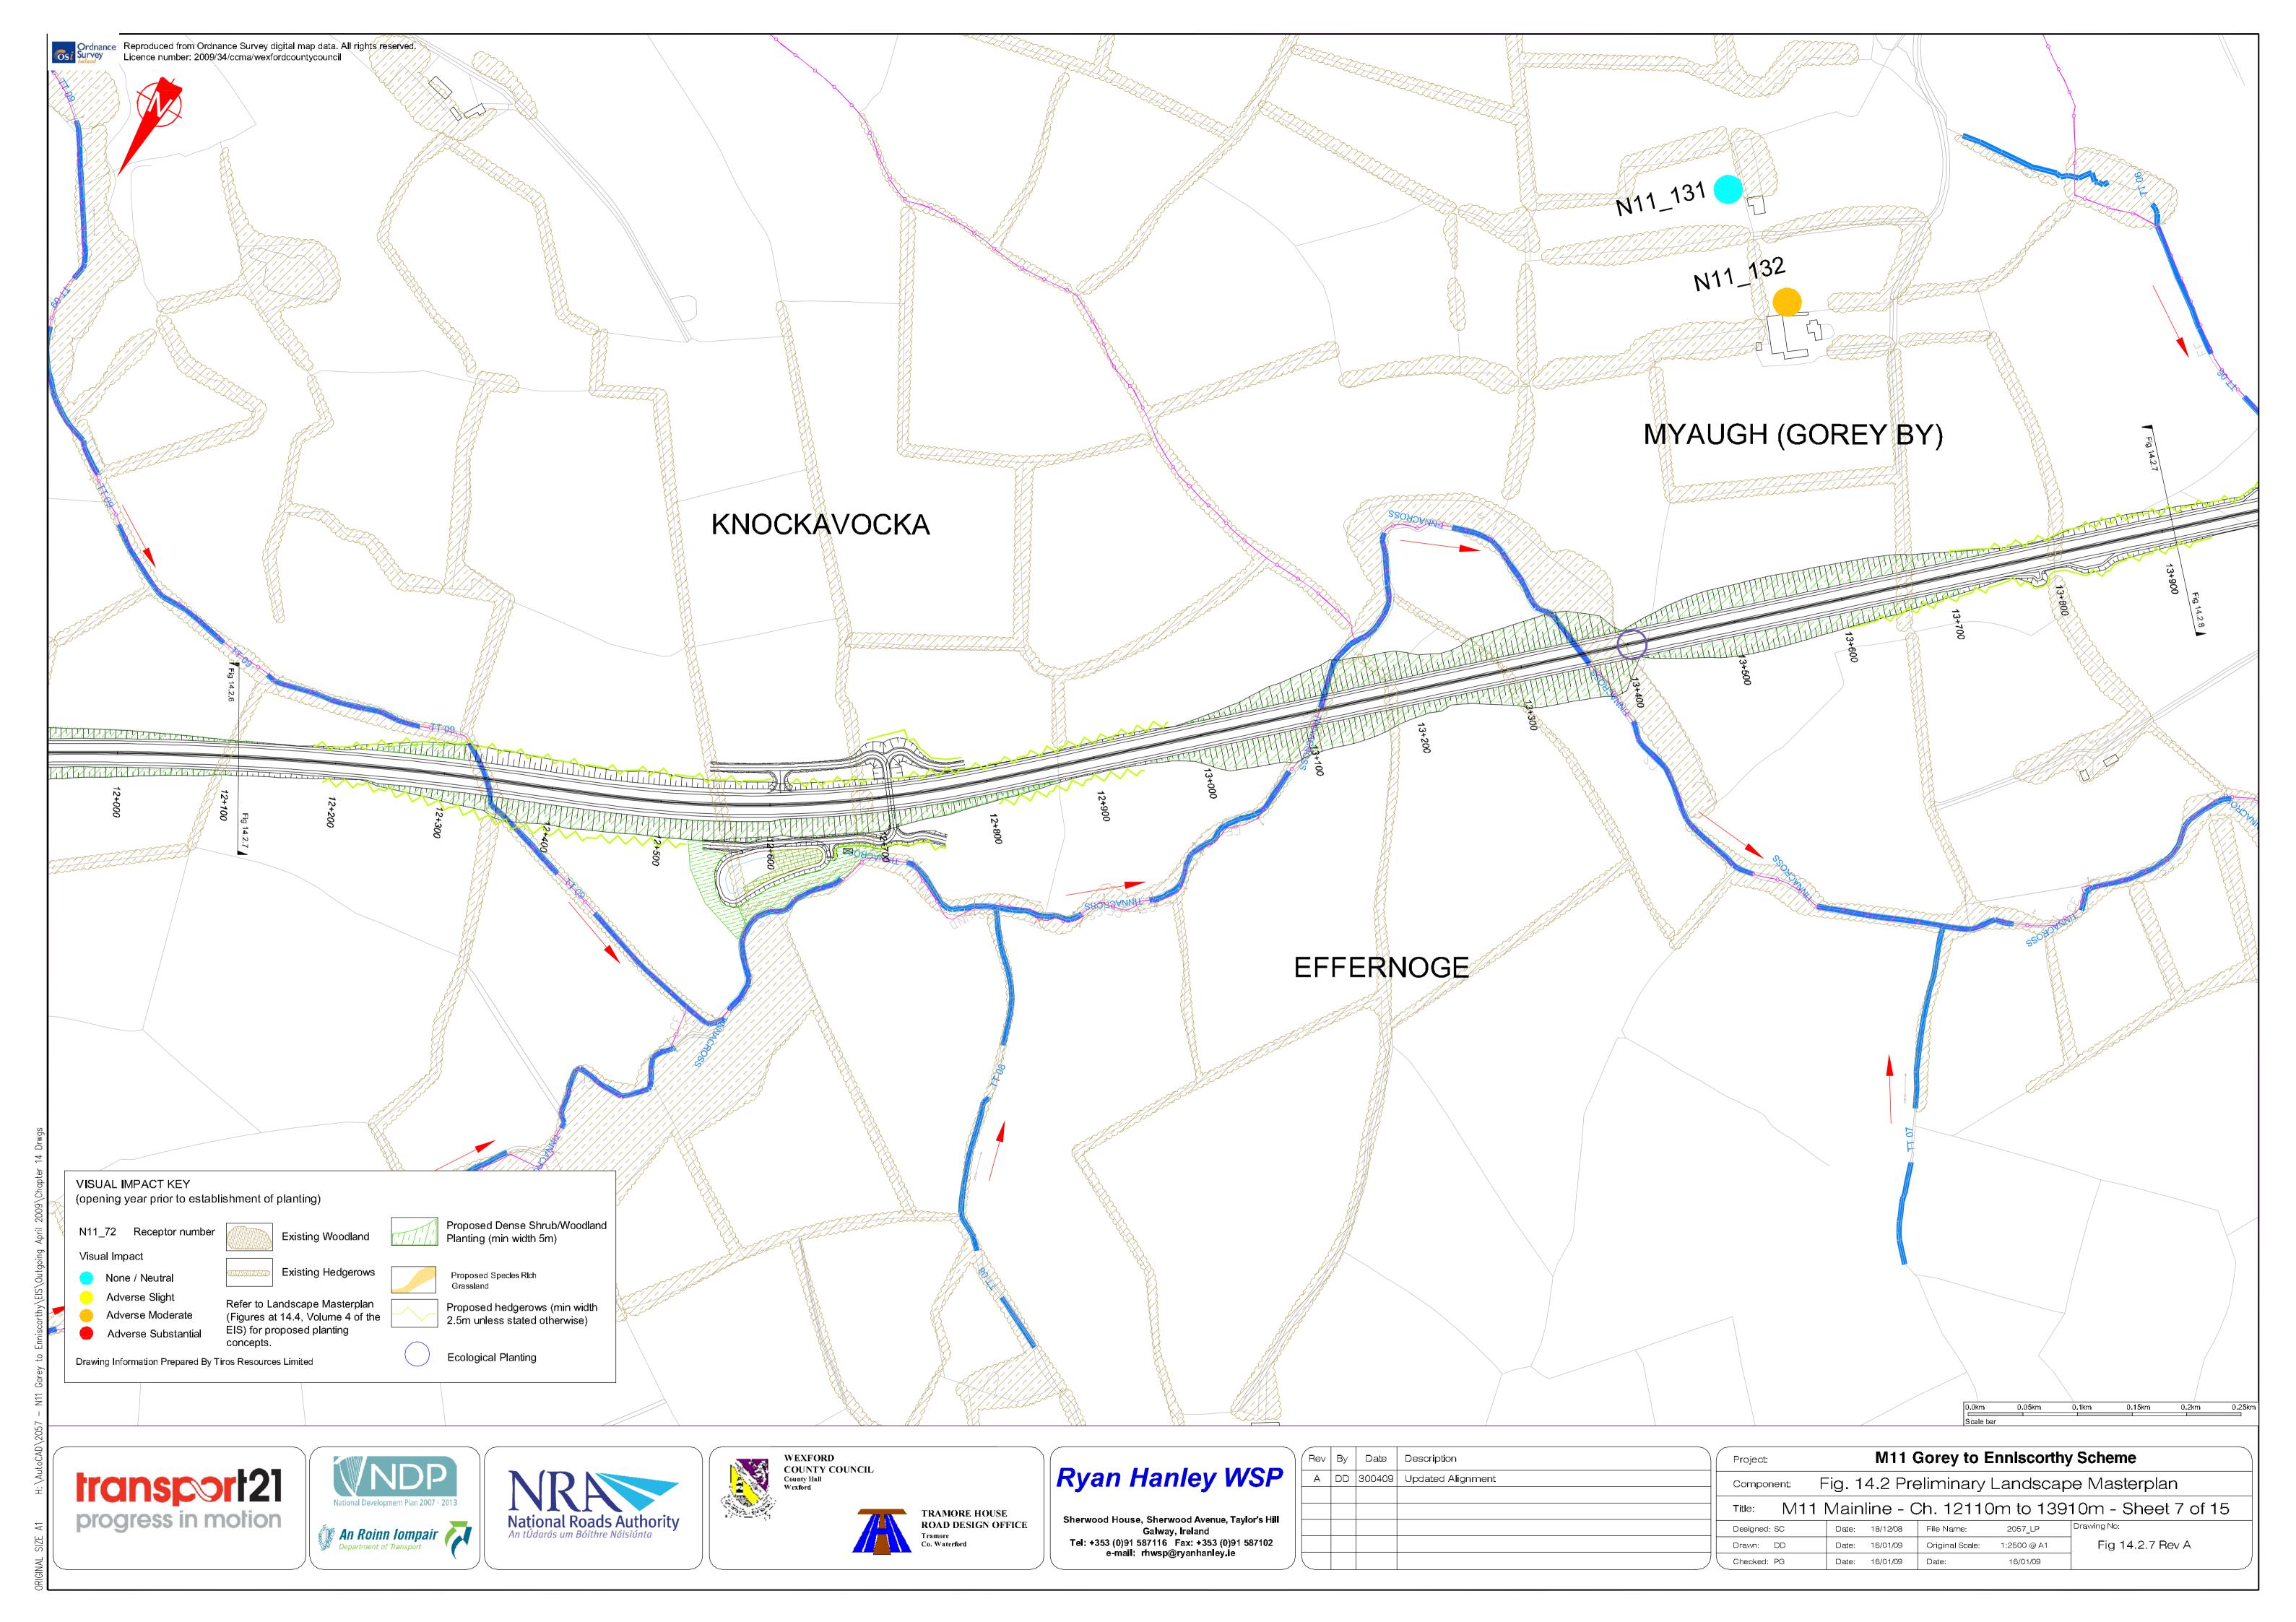

### Chapter 14

| Landscape Character Areas                                  |                | Visual Impact Assessment & Landscape Masterplan Cont'd                                                                                                                                                                                                                                                                                                                         |
|------------------------------------------------------------|----------------|--------------------------------------------------------------------------------------------------------------------------------------------------------------------------------------------------------------------------------------------------------------------------------------------------------------------------------------------------------------------------------|
| Landscape Character Areas Sheet 1 of 6                     | Figure 14.1.1  | N80 Link Road – Ch. 1,495m to Ch. 2,990m – Sheet 2 of 3 N80 Link Road – Ch. 2,990m to End – Sheet 3 of 3 N30 Mainline – Start to Ch. 1,160m – Sheet 1 of 5 N30 Mainline – Ch. 1,160m to Ch. 3,195m – Sheet 2 of 5 N30 Mainline – Ch. 3,195 to Ch. 4,800m – Sheet 3 of 5 N30 Mainline – Ch. 4,800m to Ch. 6,410m – Sheet 4 of 5 N30 Mainline – Ch. 4,800m to End – Sheet 5 of 5 |
| Landscape Character Areas Sheet 2 of 6                     | Figure 14.1.2  |                                                                                                                                                                                                                                                                                                                                                                                |
| Landscape Character Areas Sheet 3 of 6                     | Figure 14.1.3  |                                                                                                                                                                                                                                                                                                                                                                                |
| Landscape Character Areas Sheet 4 of 6                     | Figure 14.1.4  |                                                                                                                                                                                                                                                                                                                                                                                |
| Landscape Character Areas Sheet 5 of 6                     | Figure 14.1.5  |                                                                                                                                                                                                                                                                                                                                                                                |
| Landscape Character Areas Sheet 6 of 6                     | Figure 14.1.6  |                                                                                                                                                                                                                                                                                                                                                                                |
| Visual Impact Assessment & Landscape Masterplan            |                |                                                                                                                                                                                                                                                                                                                                                                                |
| M11 Mainline – Start to Ch. 2,730m – Sheet 1 of 15         | Figure 14.2.1  |                                                                                                                                                                                                                                                                                                                                                                                |
| M11 Mainline – Ch. 2,730m to Ch. 4,630m – Sheet 2 of 15    | Figure 14.2.2  |                                                                                                                                                                                                                                                                                                                                                                                |
| M11 Mainline - Ch. 4,630m to Ch. 6,430m - Sheet 3 of 15    | Figure 14.2.3  |                                                                                                                                                                                                                                                                                                                                                                                |
| M11 Mainline – Ch. 6,430m to Ch. 8,330m – Sheet 4 of 15    | Figure 14.2.4  |                                                                                                                                                                                                                                                                                                                                                                                |
| M11 Mainline - Ch. 8,330m to Ch. 10,210m - Sheet 5 of 15   | Figure 14.2.5  |                                                                                                                                                                                                                                                                                                                                                                                |
| M11 Mainline – Ch. 10,210m to Ch. 12,110m – Sheet 6 of 15  | Figure 14.2.6  |                                                                                                                                                                                                                                                                                                                                                                                |
| M11 Mainline – Ch. 12,110m to Ch. 13,910m – Sheet 7 of 15  | Figure 14.2.7  |                                                                                                                                                                                                                                                                                                                                                                                |
| M11 Mainline – Ch. 13,910m to Ch. 15,805m – Sheet 8 of 15  | Figure 14.2.8  |                                                                                                                                                                                                                                                                                                                                                                                |
| M11 Mainline – Ch. 15,805m to Ch. 17,610m – Sheet 9 of 15  | Figure 14.2.9  |                                                                                                                                                                                                                                                                                                                                                                                |
| M11 Mainline – Ch. 17,610m to Ch. 19,400m – Sheet 10 of 15 | Figure 14.2.10 |                                                                                                                                                                                                                                                                                                                                                                                |
| M11 Mainline – Ch. 19,400m to Ch. 21,200m – Sheet 11 of 15 | Figure 14.2.11 |                                                                                                                                                                                                                                                                                                                                                                                |
| M11 Mainline - Ch. 21,200m to Ch. 23,000m - Sheet 12 of 15 | Figure 14.2.12 |                                                                                                                                                                                                                                                                                                                                                                                |
| M11 Mainline - Ch. 23,000m to Ch. 24,800m - Sheet 13 of 15 | Figure 14.2.13 |                                                                                                                                                                                                                                                                                                                                                                                |
| M11 Mainline – Ch. 24,800m to Ch. 26,600m – Sheet 14 of 15 | Figure 14.2.14 |                                                                                                                                                                                                                                                                                                                                                                                |
| M11 Mainline – Ch. 26,600m to End – Sheet 15 of 15         | Figure 14.2.15 |                                                                                                                                                                                                                                                                                                                                                                                |
| N80 Link Road – Start to Ch. 1,495m – Sheet 1 of 3         | Figure 14.2.16 |                                                                                                                                                                                                                                                                                                                                                                                |