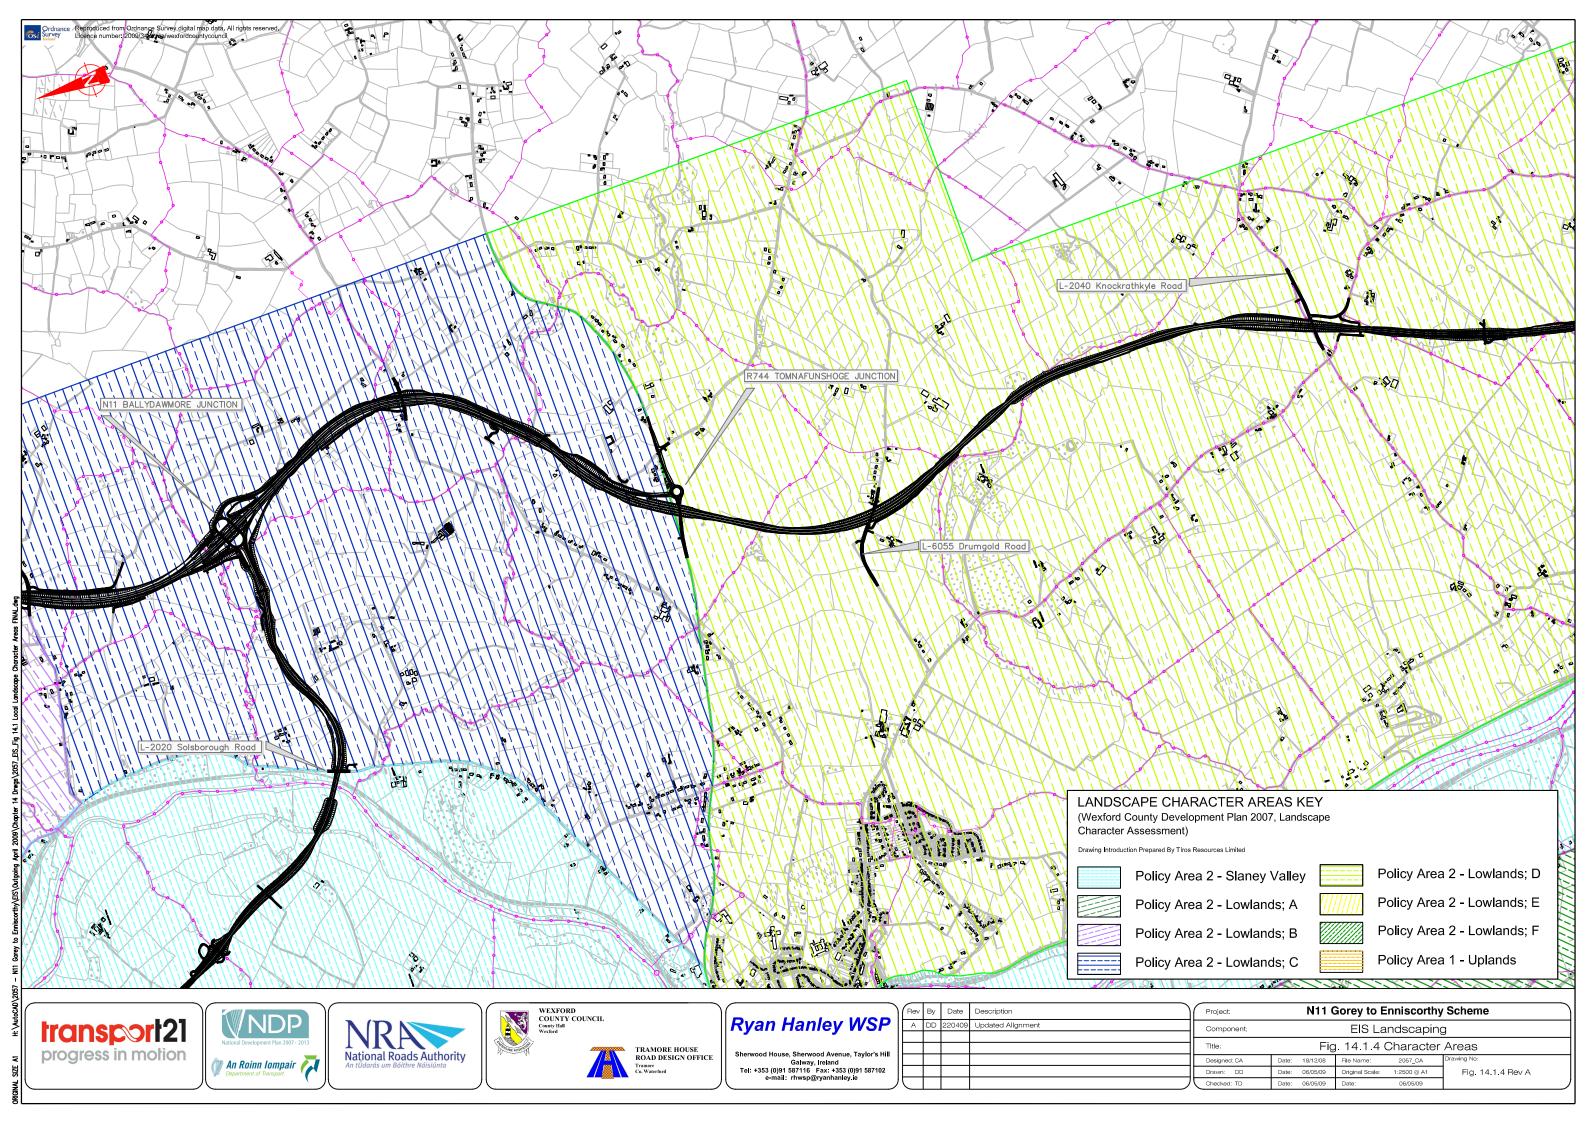

### Chapter 14

| Landscape Character Areas                                  |                | Visual Impact Assessment & Landscape Masterplan Cont'd                                                                                                                                                                                                                                                                                                                         |
|------------------------------------------------------------|----------------|--------------------------------------------------------------------------------------------------------------------------------------------------------------------------------------------------------------------------------------------------------------------------------------------------------------------------------------------------------------------------------|
| Landscape Character Areas Sheet 1 of 6                     | Figure 14.1.1  | N80 Link Road – Ch. 1,495m to Ch. 2,990m – Sheet 2 of 3 N80 Link Road – Ch. 2,990m to End – Sheet 3 of 3 N30 Mainline – Start to Ch. 1,160m – Sheet 1 of 5 N30 Mainline – Ch. 1,160m to Ch. 3,195m – Sheet 2 of 5 N30 Mainline – Ch. 3,195 to Ch. 4,800m – Sheet 3 of 5 N30 Mainline – Ch. 4,800m to Ch. 6,410m – Sheet 4 of 5 N30 Mainline – Ch. 4,800m to End – Sheet 5 of 5 |
| Landscape Character Areas Sheet 2 of 6                     | Figure 14.1.2  |                                                                                                                                                                                                                                                                                                                                                                                |
| Landscape Character Areas Sheet 3 of 6                     | Figure 14.1.3  |                                                                                                                                                                                                                                                                                                                                                                                |
| Landscape Character Areas Sheet 4 of 6                     | Figure 14.1.4  |                                                                                                                                                                                                                                                                                                                                                                                |
| Landscape Character Areas Sheet 5 of 6                     | Figure 14.1.5  |                                                                                                                                                                                                                                                                                                                                                                                |
| Landscape Character Areas Sheet 6 of 6                     | Figure 14.1.6  |                                                                                                                                                                                                                                                                                                                                                                                |
| Visual Impact Assessment & Landscape Masterplan            |                |                                                                                                                                                                                                                                                                                                                                                                                |
| M11 Mainline – Start to Ch. 2,730m – Sheet 1 of 15         | Figure 14.2.1  |                                                                                                                                                                                                                                                                                                                                                                                |
| M11 Mainline – Ch. 2,730m to Ch. 4,630m – Sheet 2 of 15    | Figure 14.2.2  |                                                                                                                                                                                                                                                                                                                                                                                |
| M11 Mainline - Ch. 4,630m to Ch. 6,430m - Sheet 3 of 15    | Figure 14.2.3  |                                                                                                                                                                                                                                                                                                                                                                                |
| M11 Mainline – Ch. 6,430m to Ch. 8,330m – Sheet 4 of 15    | Figure 14.2.4  |                                                                                                                                                                                                                                                                                                                                                                                |
| M11 Mainline - Ch. 8,330m to Ch. 10,210m - Sheet 5 of 15   | Figure 14.2.5  |                                                                                                                                                                                                                                                                                                                                                                                |
| M11 Mainline – Ch. 10,210m to Ch. 12,110m – Sheet 6 of 15  | Figure 14.2.6  |                                                                                                                                                                                                                                                                                                                                                                                |
| M11 Mainline – Ch. 12,110m to Ch. 13,910m – Sheet 7 of 15  | Figure 14.2.7  |                                                                                                                                                                                                                                                                                                                                                                                |
| M11 Mainline – Ch. 13,910m to Ch. 15,805m – Sheet 8 of 15  | Figure 14.2.8  |                                                                                                                                                                                                                                                                                                                                                                                |
| M11 Mainline – Ch. 15,805m to Ch. 17,610m – Sheet 9 of 15  | Figure 14.2.9  |                                                                                                                                                                                                                                                                                                                                                                                |
| M11 Mainline – Ch. 17,610m to Ch. 19,400m – Sheet 10 of 15 | Figure 14.2.10 |                                                                                                                                                                                                                                                                                                                                                                                |
| M11 Mainline – Ch. 19,400m to Ch. 21,200m – Sheet 11 of 15 | Figure 14.2.11 |                                                                                                                                                                                                                                                                                                                                                                                |
| M11 Mainline - Ch. 21,200m to Ch. 23,000m - Sheet 12 of 15 | Figure 14.2.12 |                                                                                                                                                                                                                                                                                                                                                                                |
| M11 Mainline - Ch. 23,000m to Ch. 24,800m - Sheet 13 of 15 | Figure 14.2.13 |                                                                                                                                                                                                                                                                                                                                                                                |
| M11 Mainline – Ch. 24,800m to Ch. 26,600m – Sheet 14 of 15 | Figure 14.2.14 |                                                                                                                                                                                                                                                                                                                                                                                |
| M11 Mainline – Ch. 26,600m to End – Sheet 15 of 15         | Figure 14.2.15 |                                                                                                                                                                                                                                                                                                                                                                                |
| N80 Link Road – Start to Ch. 1,495m – Sheet 1 of 3         | Figure 14.2.16 |                                                                                                                                                                                                                                                                                                                                                                                |