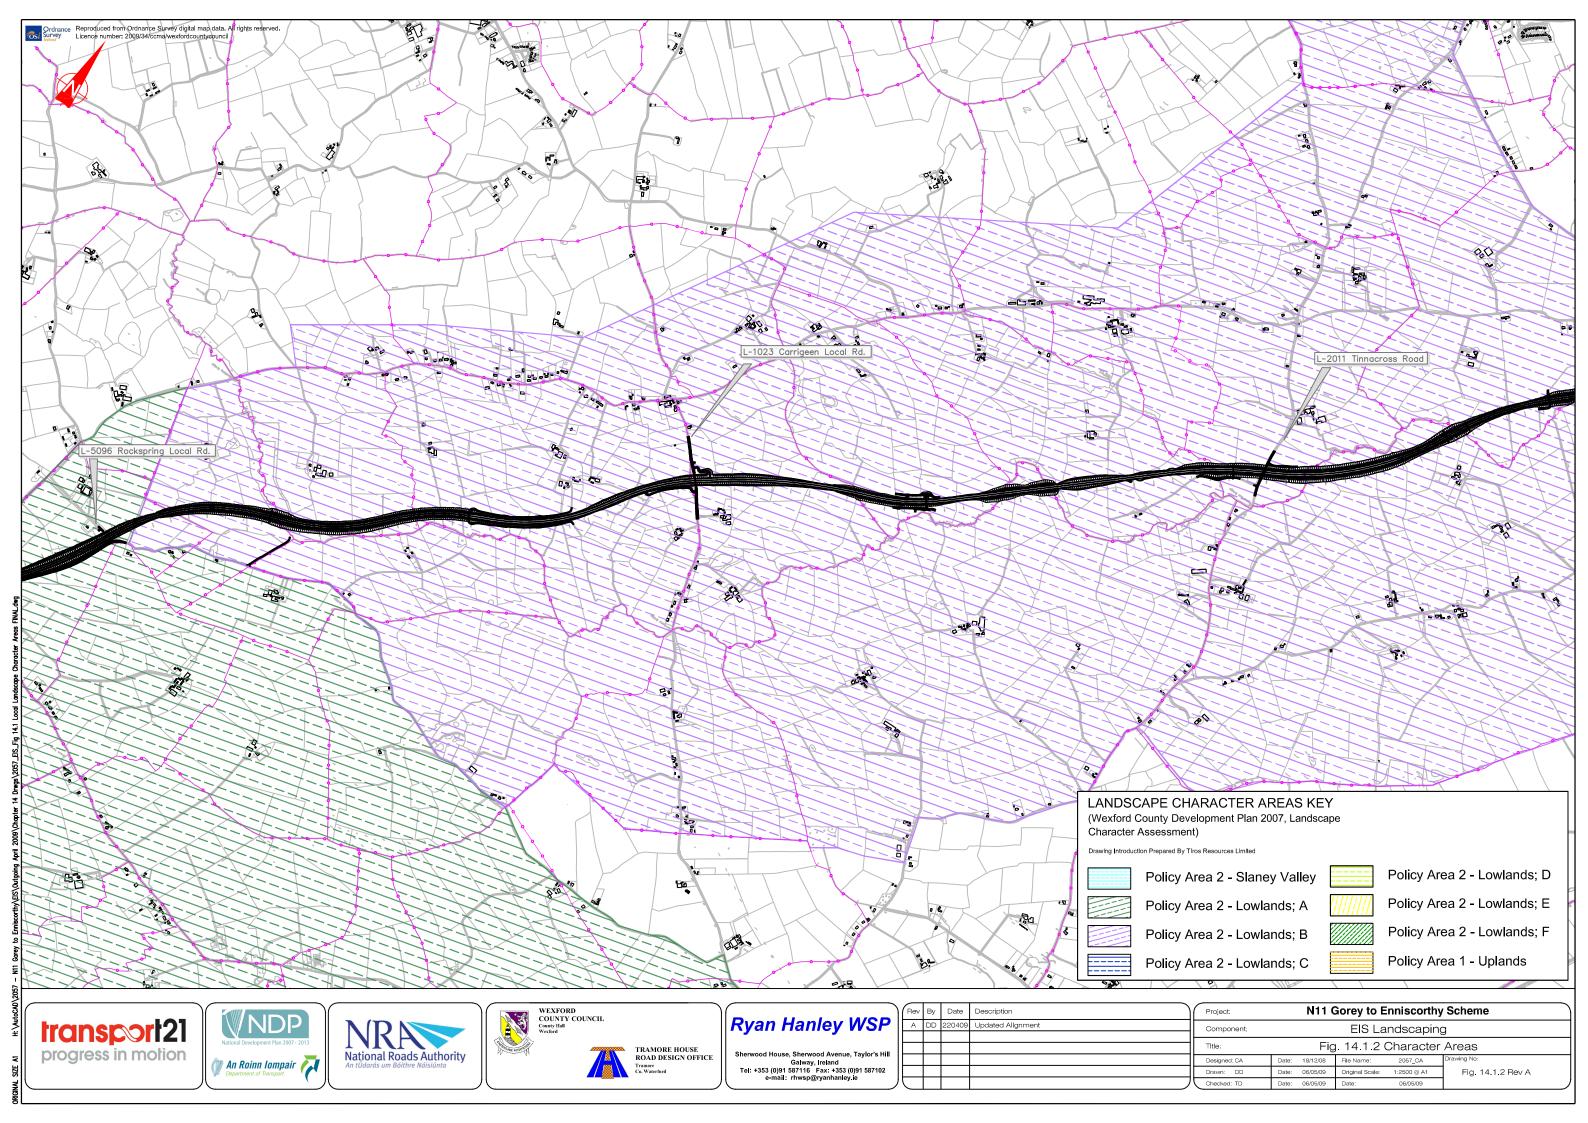

### Chapter 14

| Landscape Character Areas                                  |                | Visual Impact Assessment & Landscape Masterplan Cont'd                                                                                                                                                                                                                                                                                                                         |
|------------------------------------------------------------|----------------|--------------------------------------------------------------------------------------------------------------------------------------------------------------------------------------------------------------------------------------------------------------------------------------------------------------------------------------------------------------------------------|
| Landscape Character Areas Sheet 1 of 6                     | Figure 14.1.1  | N80 Link Road – Ch. 1,495m to Ch. 2,990m – Sheet 2 of 3 N80 Link Road – Ch. 2,990m to End – Sheet 3 of 3 N30 Mainline – Start to Ch. 1,160m – Sheet 1 of 5 N30 Mainline – Ch. 1,160m to Ch. 3,195m – Sheet 2 of 5 N30 Mainline – Ch. 3,195 to Ch. 4,800m – Sheet 3 of 5 N30 Mainline – Ch. 4,800m to Ch. 6,410m – Sheet 4 of 5 N30 Mainline – Ch. 4,800m to End – Sheet 5 of 5 |
| Landscape Character Areas Sheet 2 of 6                     | Figure 14.1.2  |                                                                                                                                                                                                                                                                                                                                                                                |
| Landscape Character Areas Sheet 3 of 6                     | Figure 14.1.3  |                                                                                                                                                                                                                                                                                                                                                                                |
| Landscape Character Areas Sheet 4 of 6                     | Figure 14.1.4  |                                                                                                                                                                                                                                                                                                                                                                                |
| Landscape Character Areas Sheet 5 of 6                     | Figure 14.1.5  |                                                                                                                                                                                                                                                                                                                                                                                |
| Landscape Character Areas Sheet 6 of 6                     | Figure 14.1.6  |                                                                                                                                                                                                                                                                                                                                                                                |
| Visual Impact Assessment & Landscape Masterplan            |                |                                                                                                                                                                                                                                                                                                                                                                                |
| M11 Mainline – Start to Ch. 2,730m – Sheet 1 of 15         | Figure 14.2.1  |                                                                                                                                                                                                                                                                                                                                                                                |
| M11 Mainline – Ch. 2,730m to Ch. 4,630m – Sheet 2 of 15    | Figure 14.2.2  |                                                                                                                                                                                                                                                                                                                                                                                |
| M11 Mainline - Ch. 4,630m to Ch. 6,430m - Sheet 3 of 15    | Figure 14.2.3  |                                                                                                                                                                                                                                                                                                                                                                                |
| M11 Mainline – Ch. 6,430m to Ch. 8,330m – Sheet 4 of 15    | Figure 14.2.4  |                                                                                                                                                                                                                                                                                                                                                                                |
| M11 Mainline - Ch. 8,330m to Ch. 10,210m - Sheet 5 of 15   | Figure 14.2.5  |                                                                                                                                                                                                                                                                                                                                                                                |
| M11 Mainline – Ch. 10,210m to Ch. 12,110m – Sheet 6 of 15  | Figure 14.2.6  |                                                                                                                                                                                                                                                                                                                                                                                |
| M11 Mainline – Ch. 12,110m to Ch. 13,910m – Sheet 7 of 15  | Figure 14.2.7  |                                                                                                                                                                                                                                                                                                                                                                                |
| M11 Mainline – Ch. 13,910m to Ch. 15,805m – Sheet 8 of 15  | Figure 14.2.8  |                                                                                                                                                                                                                                                                                                                                                                                |
| M11 Mainline – Ch. 15,805m to Ch. 17,610m – Sheet 9 of 15  | Figure 14.2.9  |                                                                                                                                                                                                                                                                                                                                                                                |
| M11 Mainline – Ch. 17,610m to Ch. 19,400m – Sheet 10 of 15 | Figure 14.2.10 |                                                                                                                                                                                                                                                                                                                                                                                |
| M11 Mainline – Ch. 19,400m to Ch. 21,200m – Sheet 11 of 15 | Figure 14.2.11 |                                                                                                                                                                                                                                                                                                                                                                                |
| M11 Mainline - Ch. 21,200m to Ch. 23,000m - Sheet 12 of 15 | Figure 14.2.12 |                                                                                                                                                                                                                                                                                                                                                                                |
| M11 Mainline - Ch. 23,000m to Ch. 24,800m - Sheet 13 of 15 | Figure 14.2.13 |                                                                                                                                                                                                                                                                                                                                                                                |
| M11 Mainline – Ch. 24,800m to Ch. 26,600m – Sheet 14 of 15 | Figure 14.2.14 |                                                                                                                                                                                                                                                                                                                                                                                |
| M11 Mainline – Ch. 26,600m to End – Sheet 15 of 15         | Figure 14.2.15 |                                                                                                                                                                                                                                                                                                                                                                                |
| N80 Link Road – Start to Ch. 1,495m – Sheet 1 of 3         | Figure 14.2.16 |                                                                                                                                                                                                                                                                                                                                                                                |