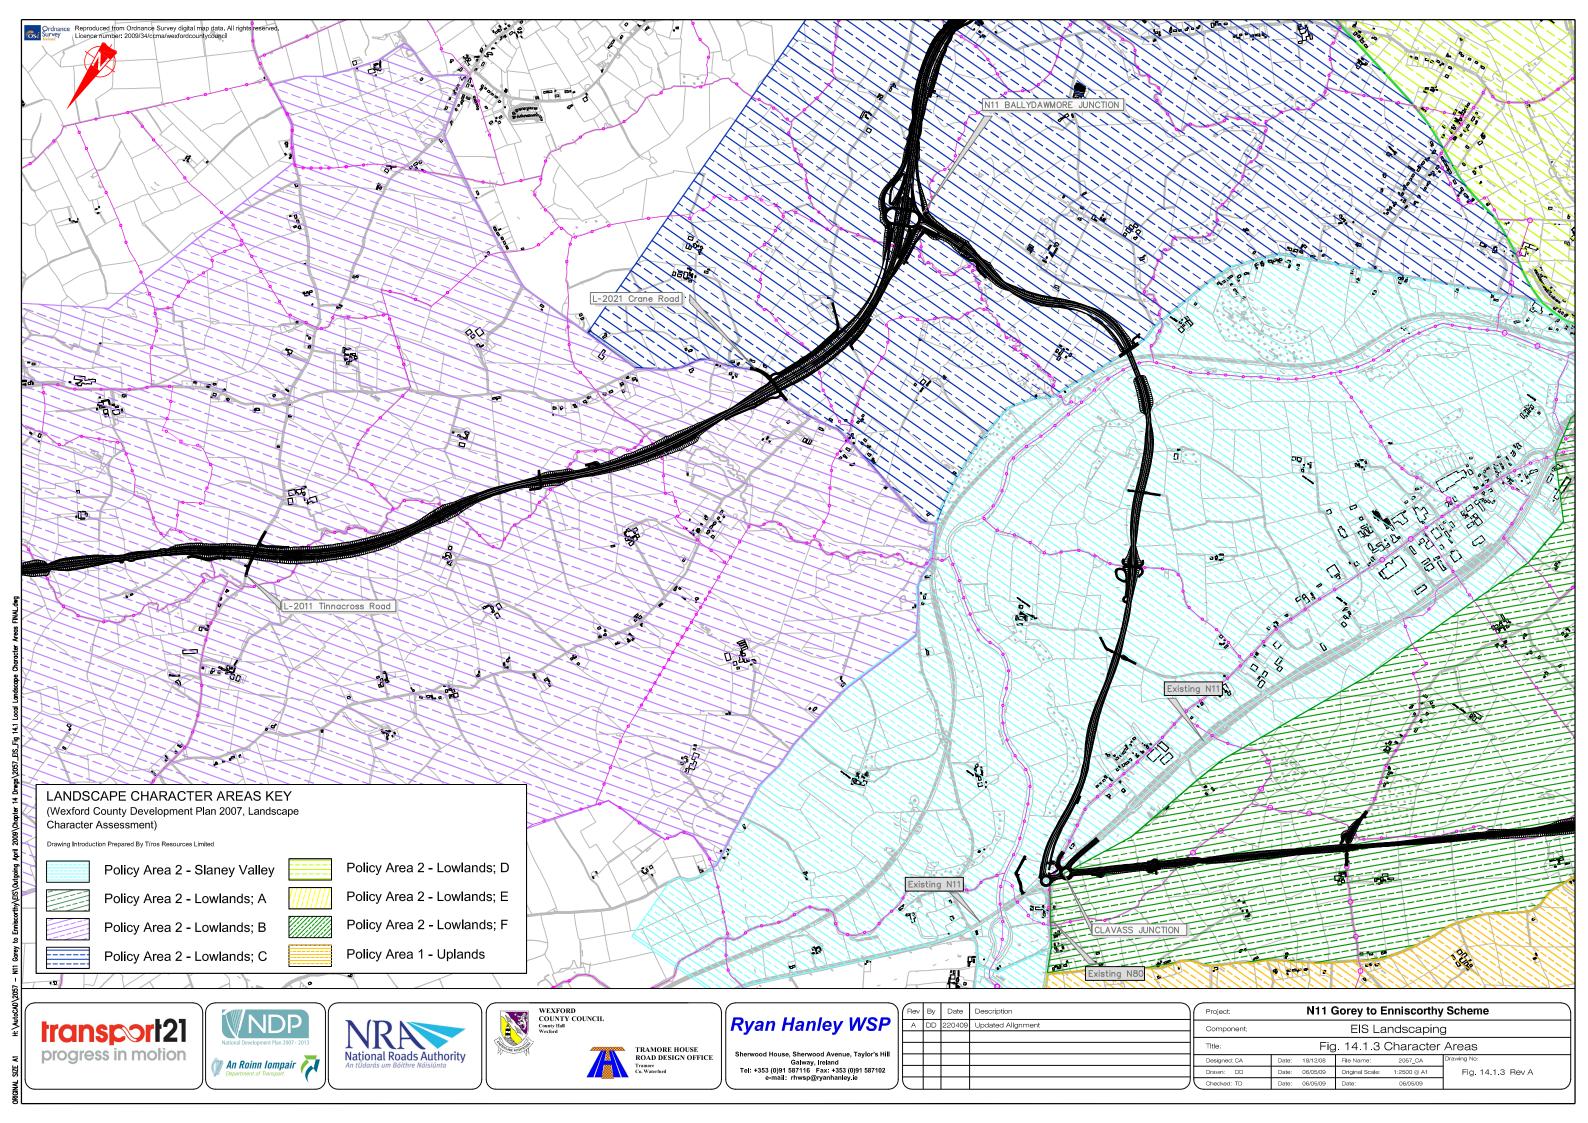

### Chapter 14

| Landscape Character Areas                                  |                | Visual Impact Assessment & Landscape Masterplan Cont'd                                                                                                                                                                                                                                                                                                                         |
|------------------------------------------------------------|----------------|--------------------------------------------------------------------------------------------------------------------------------------------------------------------------------------------------------------------------------------------------------------------------------------------------------------------------------------------------------------------------------|
| Landscape Character Areas Sheet 1 of 6                     | Figure 14.1.1  | N80 Link Road – Ch. 1,495m to Ch. 2,990m – Sheet 2 of 3 N80 Link Road – Ch. 2,990m to End – Sheet 3 of 3 N30 Mainline – Start to Ch. 1,160m – Sheet 1 of 5 N30 Mainline – Ch. 1,160m to Ch. 3,195m – Sheet 2 of 5 N30 Mainline – Ch. 3,195 to Ch. 4,800m – Sheet 3 of 5 N30 Mainline – Ch. 4,800m to Ch. 6,410m – Sheet 4 of 5 N30 Mainline – Ch. 4,800m to End – Sheet 5 of 5 |
| Landscape Character Areas Sheet 2 of 6                     | Figure 14.1.2  |                                                                                                                                                                                                                                                                                                                                                                                |
| Landscape Character Areas Sheet 3 of 6                     | Figure 14.1.3  |                                                                                                                                                                                                                                                                                                                                                                                |
| Landscape Character Areas Sheet 4 of 6                     | Figure 14.1.4  |                                                                                                                                                                                                                                                                                                                                                                                |
| Landscape Character Areas Sheet 5 of 6                     | Figure 14.1.5  |                                                                                                                                                                                                                                                                                                                                                                                |
| Landscape Character Areas Sheet 6 of 6                     | Figure 14.1.6  |                                                                                                                                                                                                                                                                                                                                                                                |
| Visual Impact Assessment & Landscape Masterplan            |                |                                                                                                                                                                                                                                                                                                                                                                                |
| M11 Mainline – Start to Ch. 2,730m – Sheet 1 of 15         | Figure 14.2.1  |                                                                                                                                                                                                                                                                                                                                                                                |
| M11 Mainline – Ch. 2,730m to Ch. 4,630m – Sheet 2 of 15    | Figure 14.2.2  |                                                                                                                                                                                                                                                                                                                                                                                |
| M11 Mainline - Ch. 4,630m to Ch. 6,430m - Sheet 3 of 15    | Figure 14.2.3  |                                                                                                                                                                                                                                                                                                                                                                                |
| M11 Mainline – Ch. 6,430m to Ch. 8,330m – Sheet 4 of 15    | Figure 14.2.4  |                                                                                                                                                                                                                                                                                                                                                                                |
| M11 Mainline - Ch. 8,330m to Ch. 10,210m - Sheet 5 of 15   | Figure 14.2.5  |                                                                                                                                                                                                                                                                                                                                                                                |
| M11 Mainline – Ch. 10,210m to Ch. 12,110m – Sheet 6 of 15  | Figure 14.2.6  |                                                                                                                                                                                                                                                                                                                                                                                |
| M11 Mainline – Ch. 12,110m to Ch. 13,910m – Sheet 7 of 15  | Figure 14.2.7  |                                                                                                                                                                                                                                                                                                                                                                                |
| M11 Mainline – Ch. 13,910m to Ch. 15,805m – Sheet 8 of 15  | Figure 14.2.8  |                                                                                                                                                                                                                                                                                                                                                                                |
| M11 Mainline – Ch. 15,805m to Ch. 17,610m – Sheet 9 of 15  | Figure 14.2.9  |                                                                                                                                                                                                                                                                                                                                                                                |
| M11 Mainline – Ch. 17,610m to Ch. 19,400m – Sheet 10 of 15 | Figure 14.2.10 |                                                                                                                                                                                                                                                                                                                                                                                |
| M11 Mainline – Ch. 19,400m to Ch. 21,200m – Sheet 11 of 15 | Figure 14.2.11 |                                                                                                                                                                                                                                                                                                                                                                                |
| M11 Mainline - Ch. 21,200m to Ch. 23,000m - Sheet 12 of 15 | Figure 14.2.12 |                                                                                                                                                                                                                                                                                                                                                                                |
| M11 Mainline - Ch. 23,000m to Ch. 24,800m - Sheet 13 of 15 | Figure 14.2.13 |                                                                                                                                                                                                                                                                                                                                                                                |
| M11 Mainline – Ch. 24,800m to Ch. 26,600m – Sheet 14 of 15 | Figure 14.2.14 |                                                                                                                                                                                                                                                                                                                                                                                |
| M11 Mainline – Ch. 26,600m to End – Sheet 15 of 15         | Figure 14.2.15 |                                                                                                                                                                                                                                                                                                                                                                                |
| N80 Link Road – Start to Ch. 1,495m – Sheet 1 of 3         | Figure 14.2.16 |                                                                                                                                                                                                                                                                                                                                                                                |