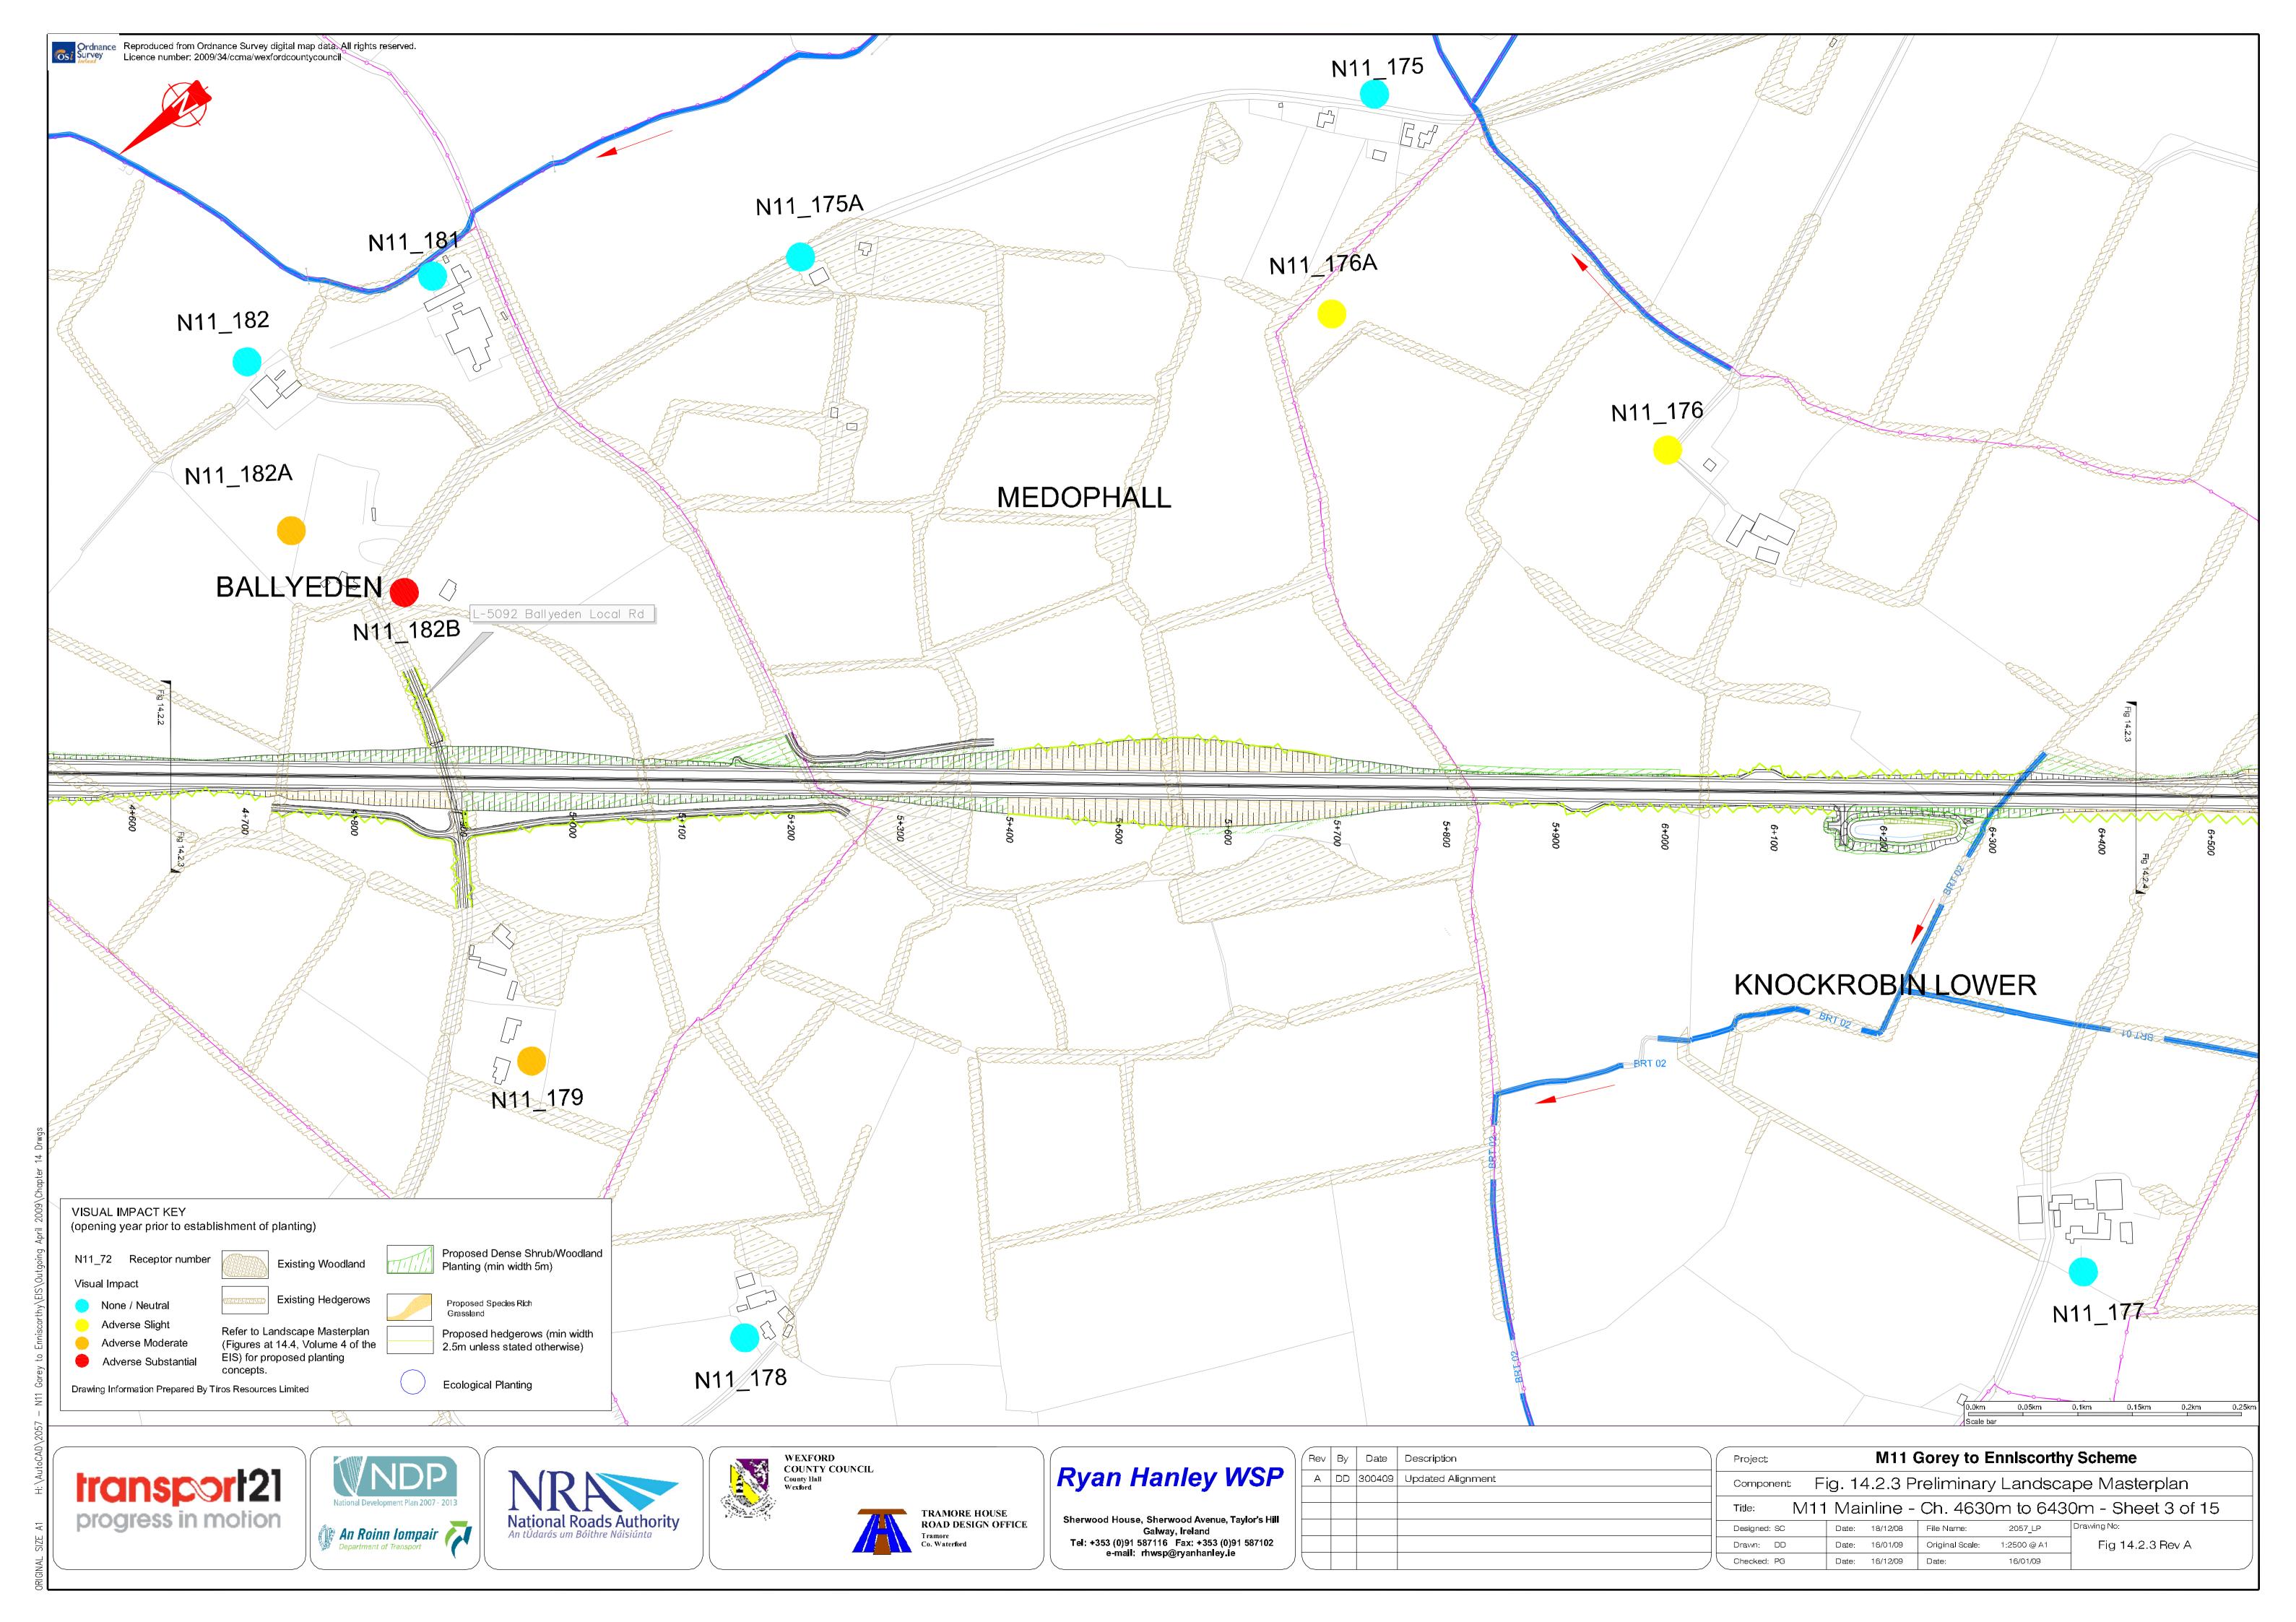

### Chapter 14

| Landscape Character Areas                                  |                | Visual Impact Assessment & Landscape Masterplan Cont'd                                                                                                                                                                                                                                                                                                                         |
|------------------------------------------------------------|----------------|--------------------------------------------------------------------------------------------------------------------------------------------------------------------------------------------------------------------------------------------------------------------------------------------------------------------------------------------------------------------------------|
| Landscape Character Areas Sheet 1 of 6                     | Figure 14.1.1  | N80 Link Road – Ch. 1,495m to Ch. 2,990m – Sheet 2 of 3 N80 Link Road – Ch. 2,990m to End – Sheet 3 of 3 N30 Mainline – Start to Ch. 1,160m – Sheet 1 of 5 N30 Mainline – Ch. 1,160m to Ch. 3,195m – Sheet 2 of 5 N30 Mainline – Ch. 3,195 to Ch. 4,800m – Sheet 3 of 5 N30 Mainline – Ch. 4,800m to Ch. 6,410m – Sheet 4 of 5 N30 Mainline – Ch. 4,800m to End – Sheet 5 of 5 |
| Landscape Character Areas Sheet 2 of 6                     | Figure 14.1.2  |                                                                                                                                                                                                                                                                                                                                                                                |
| Landscape Character Areas Sheet 3 of 6                     | Figure 14.1.3  |                                                                                                                                                                                                                                                                                                                                                                                |
| Landscape Character Areas Sheet 4 of 6                     | Figure 14.1.4  |                                                                                                                                                                                                                                                                                                                                                                                |
| Landscape Character Areas Sheet 5 of 6                     | Figure 14.1.5  |                                                                                                                                                                                                                                                                                                                                                                                |
| Landscape Character Areas Sheet 6 of 6                     | Figure 14.1.6  |                                                                                                                                                                                                                                                                                                                                                                                |
| Visual Impact Assessment & Landscape Masterplan            |                |                                                                                                                                                                                                                                                                                                                                                                                |
| M11 Mainline – Start to Ch. 2,730m – Sheet 1 of 15         | Figure 14.2.1  |                                                                                                                                                                                                                                                                                                                                                                                |
| M11 Mainline – Ch. 2,730m to Ch. 4,630m – Sheet 2 of 15    | Figure 14.2.2  |                                                                                                                                                                                                                                                                                                                                                                                |
| M11 Mainline - Ch. 4,630m to Ch. 6,430m - Sheet 3 of 15    | Figure 14.2.3  |                                                                                                                                                                                                                                                                                                                                                                                |
| M11 Mainline – Ch. 6,430m to Ch. 8,330m – Sheet 4 of 15    | Figure 14.2.4  |                                                                                                                                                                                                                                                                                                                                                                                |
| M11 Mainline - Ch. 8,330m to Ch. 10,210m - Sheet 5 of 15   | Figure 14.2.5  |                                                                                                                                                                                                                                                                                                                                                                                |
| M11 Mainline – Ch. 10,210m to Ch. 12,110m – Sheet 6 of 15  | Figure 14.2.6  |                                                                                                                                                                                                                                                                                                                                                                                |
| M11 Mainline – Ch. 12,110m to Ch. 13,910m – Sheet 7 of 15  | Figure 14.2.7  |                                                                                                                                                                                                                                                                                                                                                                                |
| M11 Mainline – Ch. 13,910m to Ch. 15,805m – Sheet 8 of 15  | Figure 14.2.8  |                                                                                                                                                                                                                                                                                                                                                                                |
| M11 Mainline – Ch. 15,805m to Ch. 17,610m – Sheet 9 of 15  | Figure 14.2.9  |                                                                                                                                                                                                                                                                                                                                                                                |
| M11 Mainline – Ch. 17,610m to Ch. 19,400m – Sheet 10 of 15 | Figure 14.2.10 |                                                                                                                                                                                                                                                                                                                                                                                |
| M11 Mainline – Ch. 19,400m to Ch. 21,200m – Sheet 11 of 15 | Figure 14.2.11 |                                                                                                                                                                                                                                                                                                                                                                                |
| M11 Mainline - Ch. 21,200m to Ch. 23,000m - Sheet 12 of 15 | Figure 14.2.12 |                                                                                                                                                                                                                                                                                                                                                                                |
| M11 Mainline - Ch. 23,000m to Ch. 24,800m - Sheet 13 of 15 | Figure 14.2.13 |                                                                                                                                                                                                                                                                                                                                                                                |
| M11 Mainline – Ch. 24,800m to Ch. 26,600m – Sheet 14 of 15 | Figure 14.2.14 |                                                                                                                                                                                                                                                                                                                                                                                |
| M11 Mainline – Ch. 26,600m to End – Sheet 15 of 15         | Figure 14.2.15 |                                                                                                                                                                                                                                                                                                                                                                                |
| N80 Link Road – Start to Ch. 1,495m – Sheet 1 of 3         | Figure 14.2.16 |                                                                                                                                                                                                                                                                                                                                                                                |