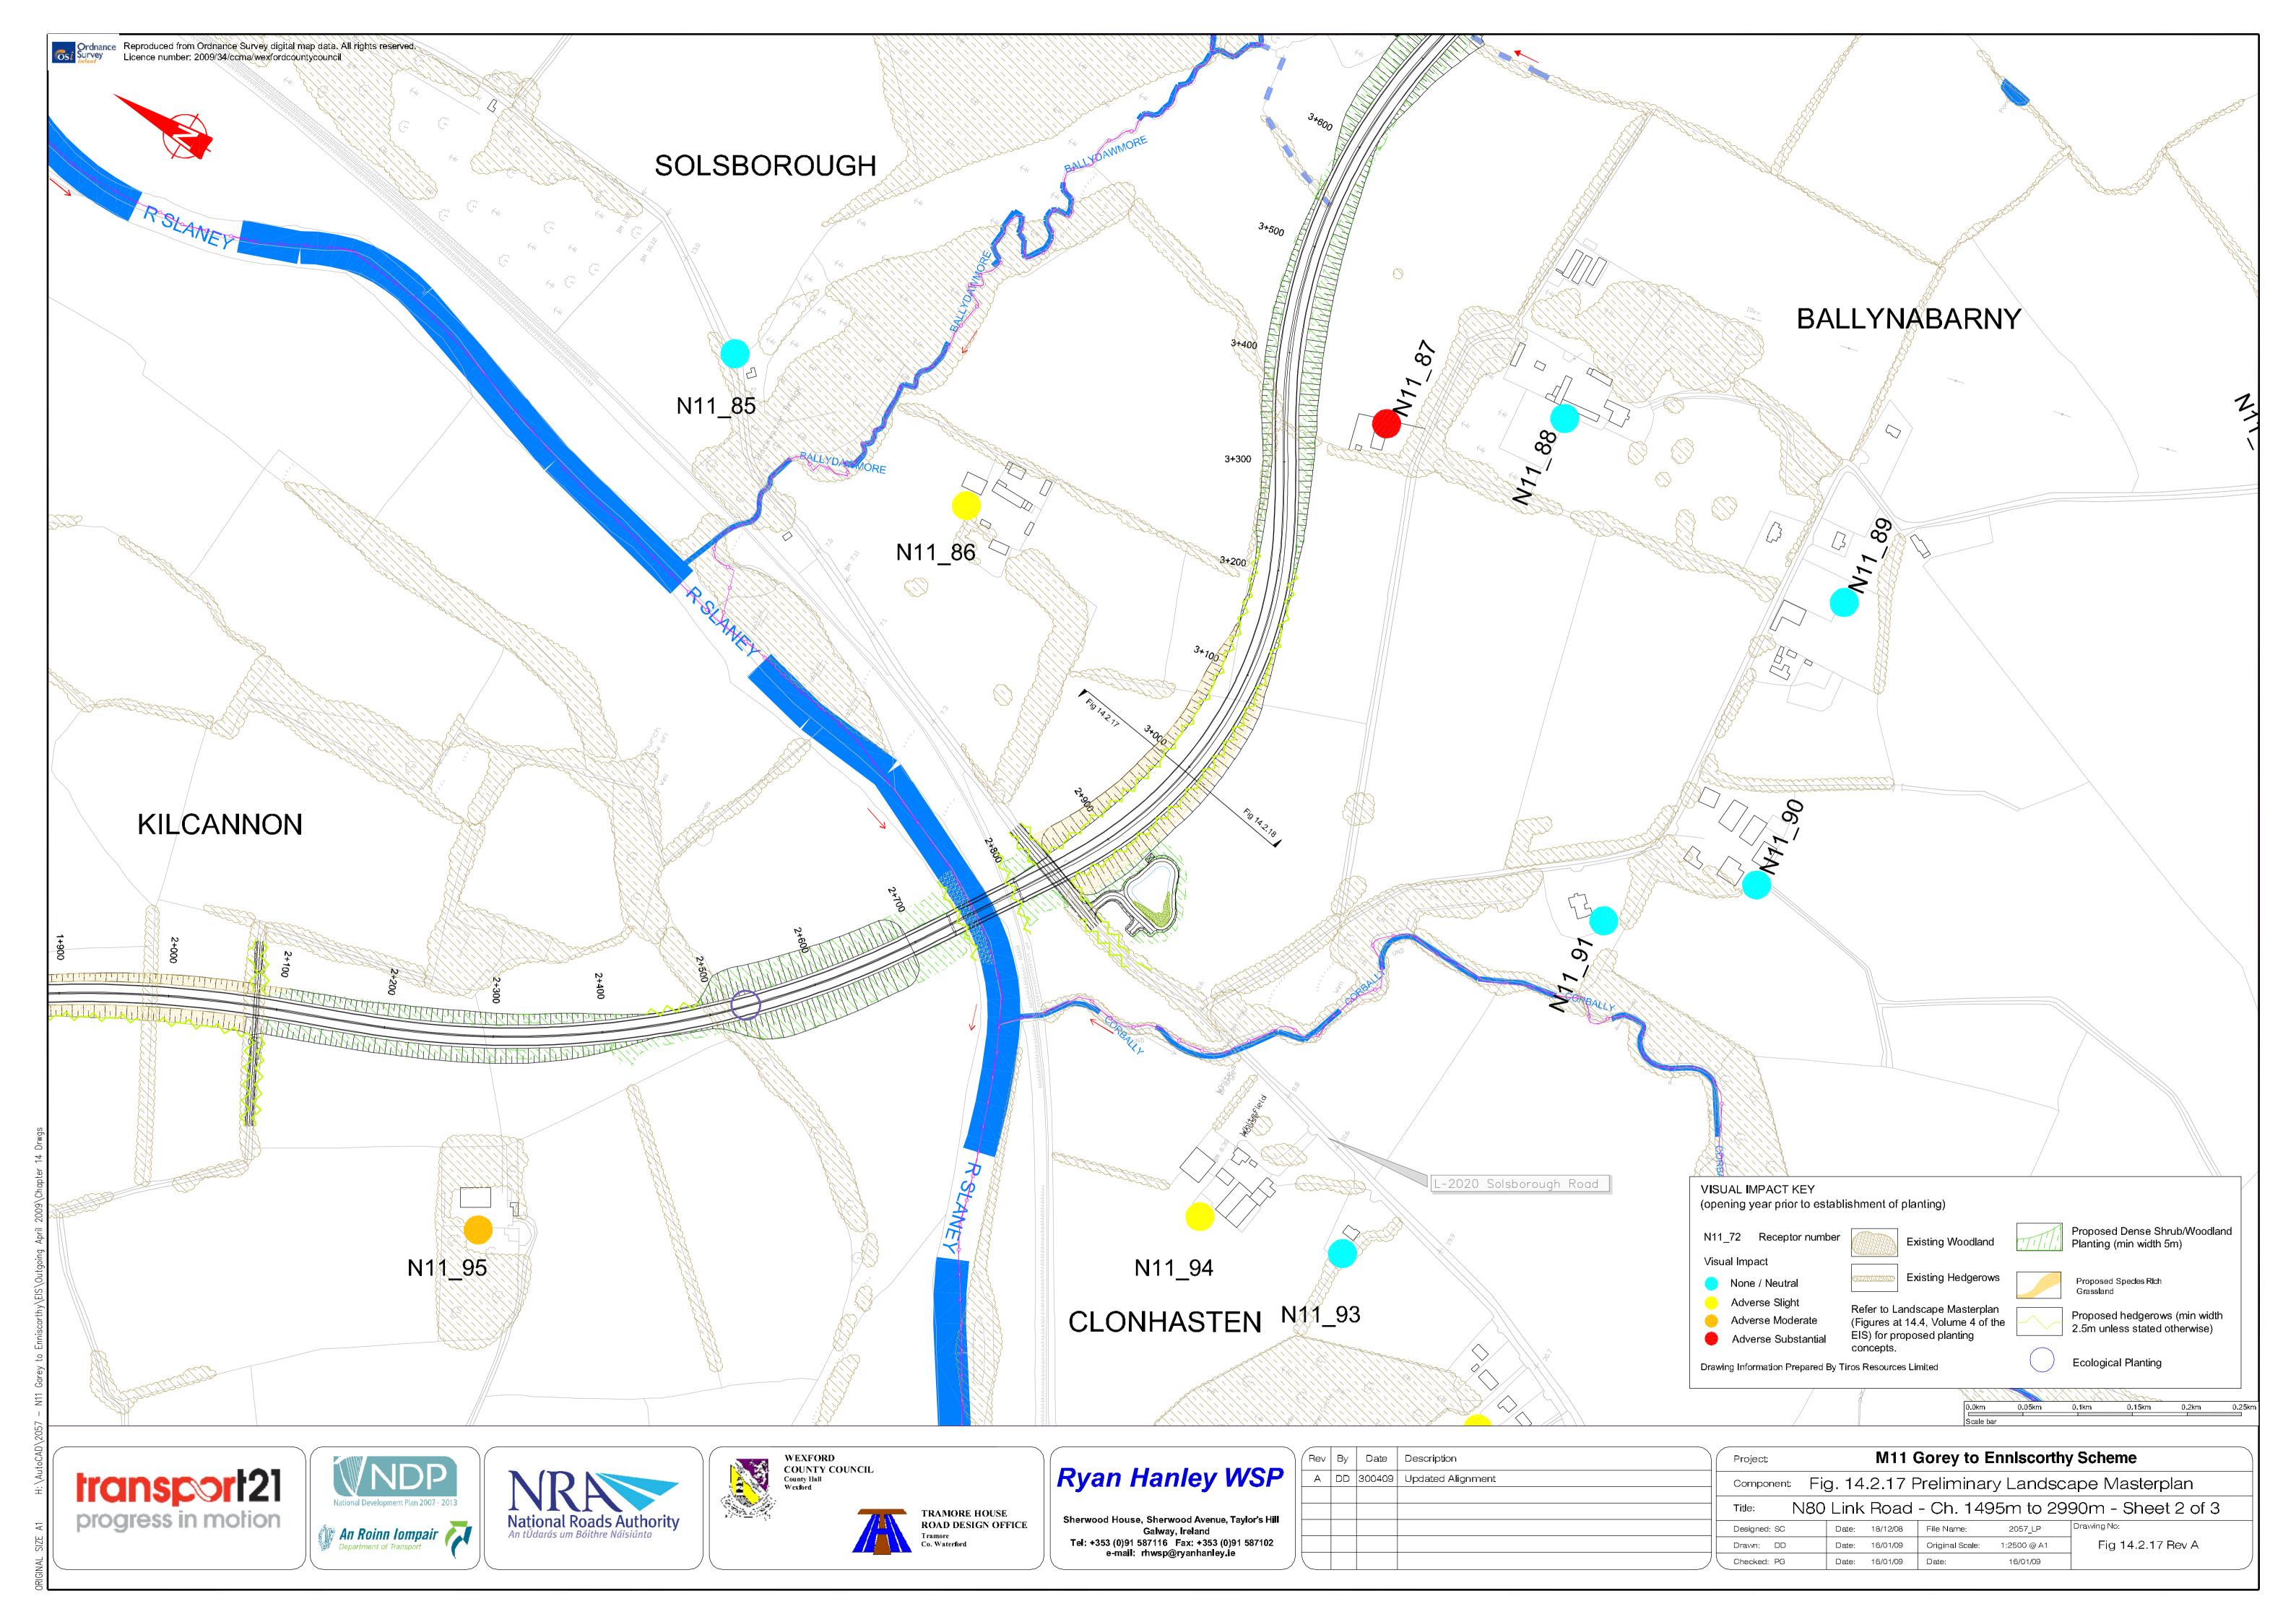

### Chapter 14

| Landscape Character Areas                                  |                | Visual Impact Assessment & Landscape Masterplan Cont'd                                                                                                                                                                                                                                                                                                                         |
|------------------------------------------------------------|----------------|--------------------------------------------------------------------------------------------------------------------------------------------------------------------------------------------------------------------------------------------------------------------------------------------------------------------------------------------------------------------------------|
| Landscape Character Areas Sheet 1 of 6                     | Figure 14.1.1  | N80 Link Road – Ch. 1,495m to Ch. 2,990m – Sheet 2 of 3 N80 Link Road – Ch. 2,990m to End – Sheet 3 of 3 N30 Mainline – Start to Ch. 1,160m – Sheet 1 of 5 N30 Mainline – Ch. 1,160m to Ch. 3,195m – Sheet 2 of 5 N30 Mainline – Ch. 3,195 to Ch. 4,800m – Sheet 3 of 5 N30 Mainline – Ch. 4,800m to Ch. 6,410m – Sheet 4 of 5 N30 Mainline – Ch. 4,800m to End – Sheet 5 of 5 |
| Landscape Character Areas Sheet 2 of 6                     | Figure 14.1.2  |                                                                                                                                                                                                                                                                                                                                                                                |
| Landscape Character Areas Sheet 3 of 6                     | Figure 14.1.3  |                                                                                                                                                                                                                                                                                                                                                                                |
| Landscape Character Areas Sheet 4 of 6                     | Figure 14.1.4  |                                                                                                                                                                                                                                                                                                                                                                                |
| Landscape Character Areas Sheet 5 of 6                     | Figure 14.1.5  |                                                                                                                                                                                                                                                                                                                                                                                |
| Landscape Character Areas Sheet 6 of 6                     | Figure 14.1.6  |                                                                                                                                                                                                                                                                                                                                                                                |
| Visual Impact Assessment & Landscape Masterplan            |                |                                                                                                                                                                                                                                                                                                                                                                                |
| M11 Mainline – Start to Ch. 2,730m – Sheet 1 of 15         | Figure 14.2.1  |                                                                                                                                                                                                                                                                                                                                                                                |
| M11 Mainline – Ch. 2,730m to Ch. 4,630m – Sheet 2 of 15    | Figure 14.2.2  |                                                                                                                                                                                                                                                                                                                                                                                |
| M11 Mainline - Ch. 4,630m to Ch. 6,430m - Sheet 3 of 15    | Figure 14.2.3  |                                                                                                                                                                                                                                                                                                                                                                                |
| M11 Mainline – Ch. 6,430m to Ch. 8,330m – Sheet 4 of 15    | Figure 14.2.4  |                                                                                                                                                                                                                                                                                                                                                                                |
| M11 Mainline - Ch. 8,330m to Ch. 10,210m - Sheet 5 of 15   | Figure 14.2.5  |                                                                                                                                                                                                                                                                                                                                                                                |
| M11 Mainline – Ch. 10,210m to Ch. 12,110m – Sheet 6 of 15  | Figure 14.2.6  |                                                                                                                                                                                                                                                                                                                                                                                |
| M11 Mainline – Ch. 12,110m to Ch. 13,910m – Sheet 7 of 15  | Figure 14.2.7  |                                                                                                                                                                                                                                                                                                                                                                                |
| M11 Mainline – Ch. 13,910m to Ch. 15,805m – Sheet 8 of 15  | Figure 14.2.8  |                                                                                                                                                                                                                                                                                                                                                                                |
| M11 Mainline – Ch. 15,805m to Ch. 17,610m – Sheet 9 of 15  | Figure 14.2.9  |                                                                                                                                                                                                                                                                                                                                                                                |
| M11 Mainline – Ch. 17,610m to Ch. 19,400m – Sheet 10 of 15 | Figure 14.2.10 |                                                                                                                                                                                                                                                                                                                                                                                |
| M11 Mainline – Ch. 19,400m to Ch. 21,200m – Sheet 11 of 15 | Figure 14.2.11 |                                                                                                                                                                                                                                                                                                                                                                                |
| M11 Mainline - Ch. 21,200m to Ch. 23,000m - Sheet 12 of 15 | Figure 14.2.12 |                                                                                                                                                                                                                                                                                                                                                                                |
| M11 Mainline - Ch. 23,000m to Ch. 24,800m - Sheet 13 of 15 | Figure 14.2.13 |                                                                                                                                                                                                                                                                                                                                                                                |
| M11 Mainline – Ch. 24,800m to Ch. 26,600m – Sheet 14 of 15 | Figure 14.2.14 |                                                                                                                                                                                                                                                                                                                                                                                |
| M11 Mainline – Ch. 26,600m to End – Sheet 15 of 15         | Figure 14.2.15 |                                                                                                                                                                                                                                                                                                                                                                                |
| N80 Link Road – Start to Ch. 1,495m – Sheet 1 of 3         | Figure 14.2.16 |                                                                                                                                                                                                                                                                                                                                                                                |