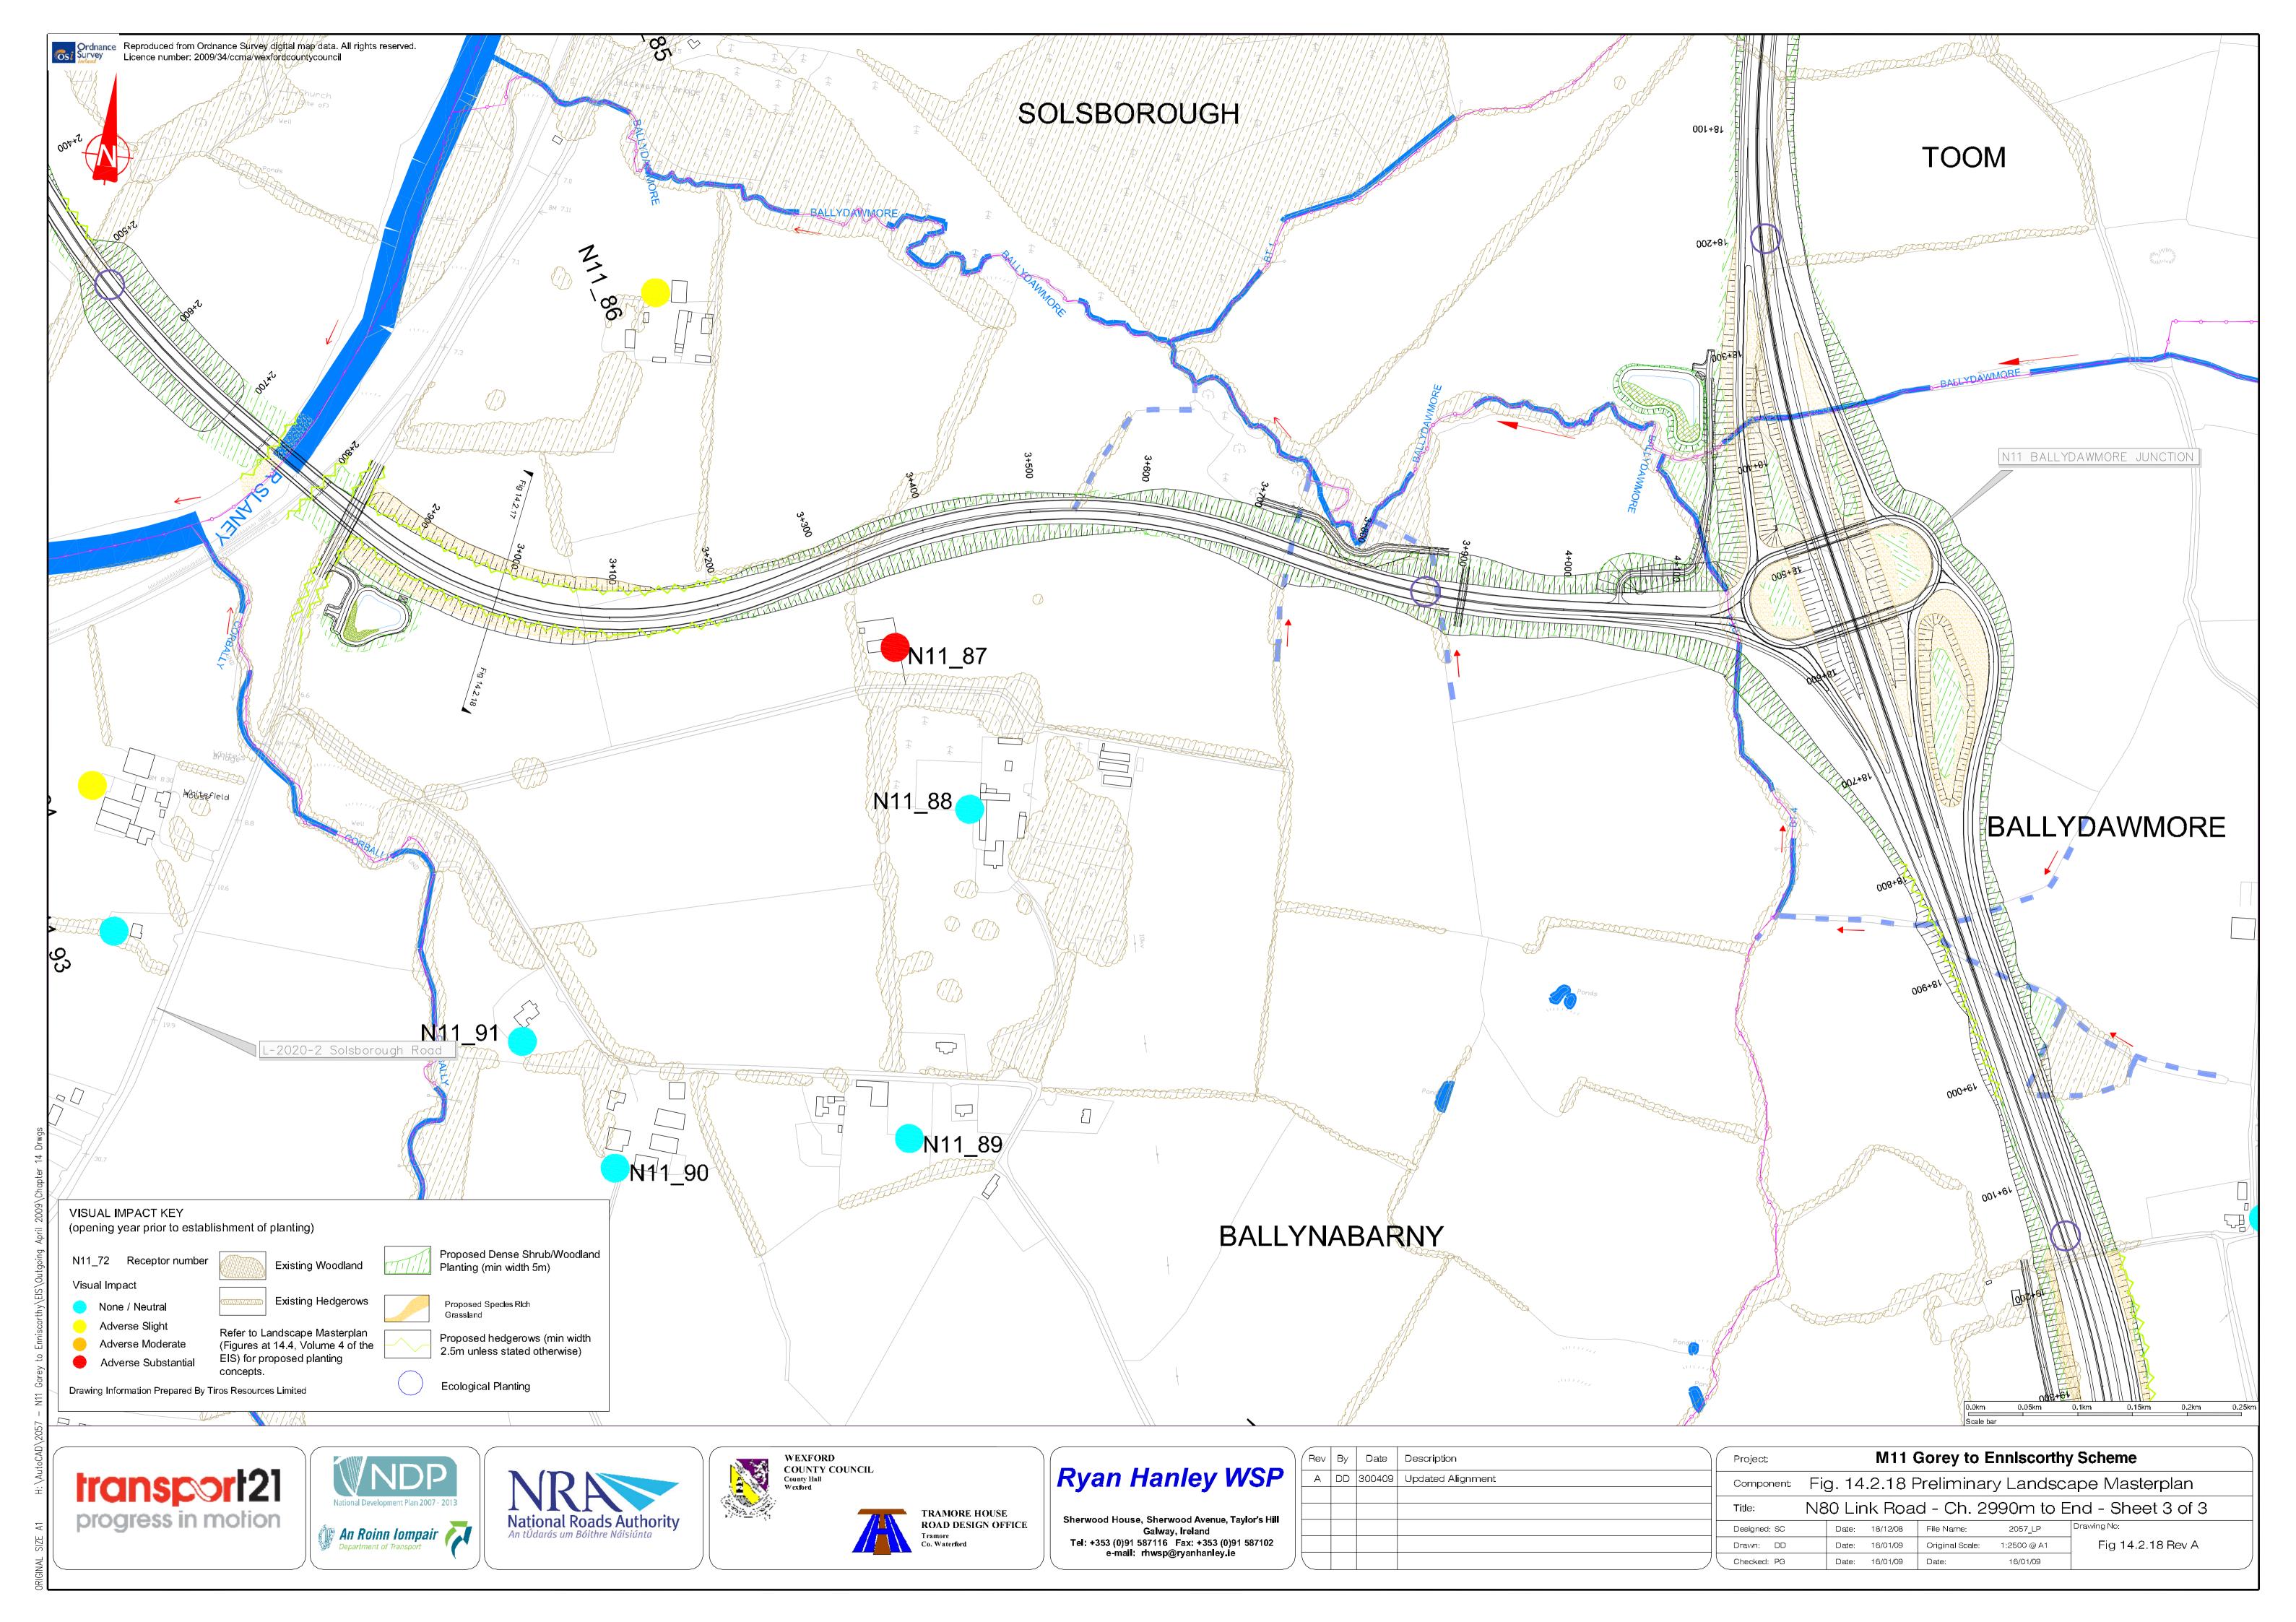

### Chapter 14

| Landscape Character Areas                                  |                | Visual Impact Assessment & Landscape Masterplan Cont'd                                                                                                                                                                                                                                                                                                                         |
|------------------------------------------------------------|----------------|--------------------------------------------------------------------------------------------------------------------------------------------------------------------------------------------------------------------------------------------------------------------------------------------------------------------------------------------------------------------------------|
| Landscape Character Areas Sheet 1 of 6                     | Figure 14.1.1  | N80 Link Road – Ch. 1,495m to Ch. 2,990m – Sheet 2 of 3 N80 Link Road – Ch. 2,990m to End – Sheet 3 of 3 N30 Mainline – Start to Ch. 1,160m – Sheet 1 of 5 N30 Mainline – Ch. 1,160m to Ch. 3,195m – Sheet 2 of 5 N30 Mainline – Ch. 3,195 to Ch. 4,800m – Sheet 3 of 5 N30 Mainline – Ch. 4,800m to Ch. 6,410m – Sheet 4 of 5 N30 Mainline – Ch. 4,800m to End – Sheet 5 of 5 |
| Landscape Character Areas Sheet 2 of 6                     | Figure 14.1.2  |                                                                                                                                                                                                                                                                                                                                                                                |
| Landscape Character Areas Sheet 3 of 6                     | Figure 14.1.3  |                                                                                                                                                                                                                                                                                                                                                                                |
| Landscape Character Areas Sheet 4 of 6                     | Figure 14.1.4  |                                                                                                                                                                                                                                                                                                                                                                                |
| Landscape Character Areas Sheet 5 of 6                     | Figure 14.1.5  |                                                                                                                                                                                                                                                                                                                                                                                |
| Landscape Character Areas Sheet 6 of 6                     | Figure 14.1.6  |                                                                                                                                                                                                                                                                                                                                                                                |
| Visual Impact Assessment & Landscape Masterplan            |                |                                                                                                                                                                                                                                                                                                                                                                                |
| M11 Mainline – Start to Ch. 2,730m – Sheet 1 of 15         | Figure 14.2.1  |                                                                                                                                                                                                                                                                                                                                                                                |
| M11 Mainline – Ch. 2,730m to Ch. 4,630m – Sheet 2 of 15    | Figure 14.2.2  |                                                                                                                                                                                                                                                                                                                                                                                |
| M11 Mainline - Ch. 4,630m to Ch. 6,430m - Sheet 3 of 15    | Figure 14.2.3  |                                                                                                                                                                                                                                                                                                                                                                                |
| M11 Mainline – Ch. 6,430m to Ch. 8,330m – Sheet 4 of 15    | Figure 14.2.4  |                                                                                                                                                                                                                                                                                                                                                                                |
| M11 Mainline - Ch. 8,330m to Ch. 10,210m - Sheet 5 of 15   | Figure 14.2.5  |                                                                                                                                                                                                                                                                                                                                                                                |
| M11 Mainline – Ch. 10,210m to Ch. 12,110m – Sheet 6 of 15  | Figure 14.2.6  |                                                                                                                                                                                                                                                                                                                                                                                |
| M11 Mainline – Ch. 12,110m to Ch. 13,910m – Sheet 7 of 15  | Figure 14.2.7  |                                                                                                                                                                                                                                                                                                                                                                                |
| M11 Mainline – Ch. 13,910m to Ch. 15,805m – Sheet 8 of 15  | Figure 14.2.8  |                                                                                                                                                                                                                                                                                                                                                                                |
| M11 Mainline – Ch. 15,805m to Ch. 17,610m – Sheet 9 of 15  | Figure 14.2.9  |                                                                                                                                                                                                                                                                                                                                                                                |
| M11 Mainline – Ch. 17,610m to Ch. 19,400m – Sheet 10 of 15 | Figure 14.2.10 |                                                                                                                                                                                                                                                                                                                                                                                |
| M11 Mainline – Ch. 19,400m to Ch. 21,200m – Sheet 11 of 15 | Figure 14.2.11 |                                                                                                                                                                                                                                                                                                                                                                                |
| M11 Mainline - Ch. 21,200m to Ch. 23,000m - Sheet 12 of 15 | Figure 14.2.12 |                                                                                                                                                                                                                                                                                                                                                                                |
| M11 Mainline - Ch. 23,000m to Ch. 24,800m - Sheet 13 of 15 | Figure 14.2.13 |                                                                                                                                                                                                                                                                                                                                                                                |
| M11 Mainline – Ch. 24,800m to Ch. 26,600m – Sheet 14 of 15 | Figure 14.2.14 |                                                                                                                                                                                                                                                                                                                                                                                |
| M11 Mainline – Ch. 26,600m to End – Sheet 15 of 15         | Figure 14.2.15 |                                                                                                                                                                                                                                                                                                                                                                                |
| N80 Link Road – Start to Ch. 1,495m – Sheet 1 of 3         | Figure 14.2.16 |                                                                                                                                                                                                                                                                                                                                                                                |