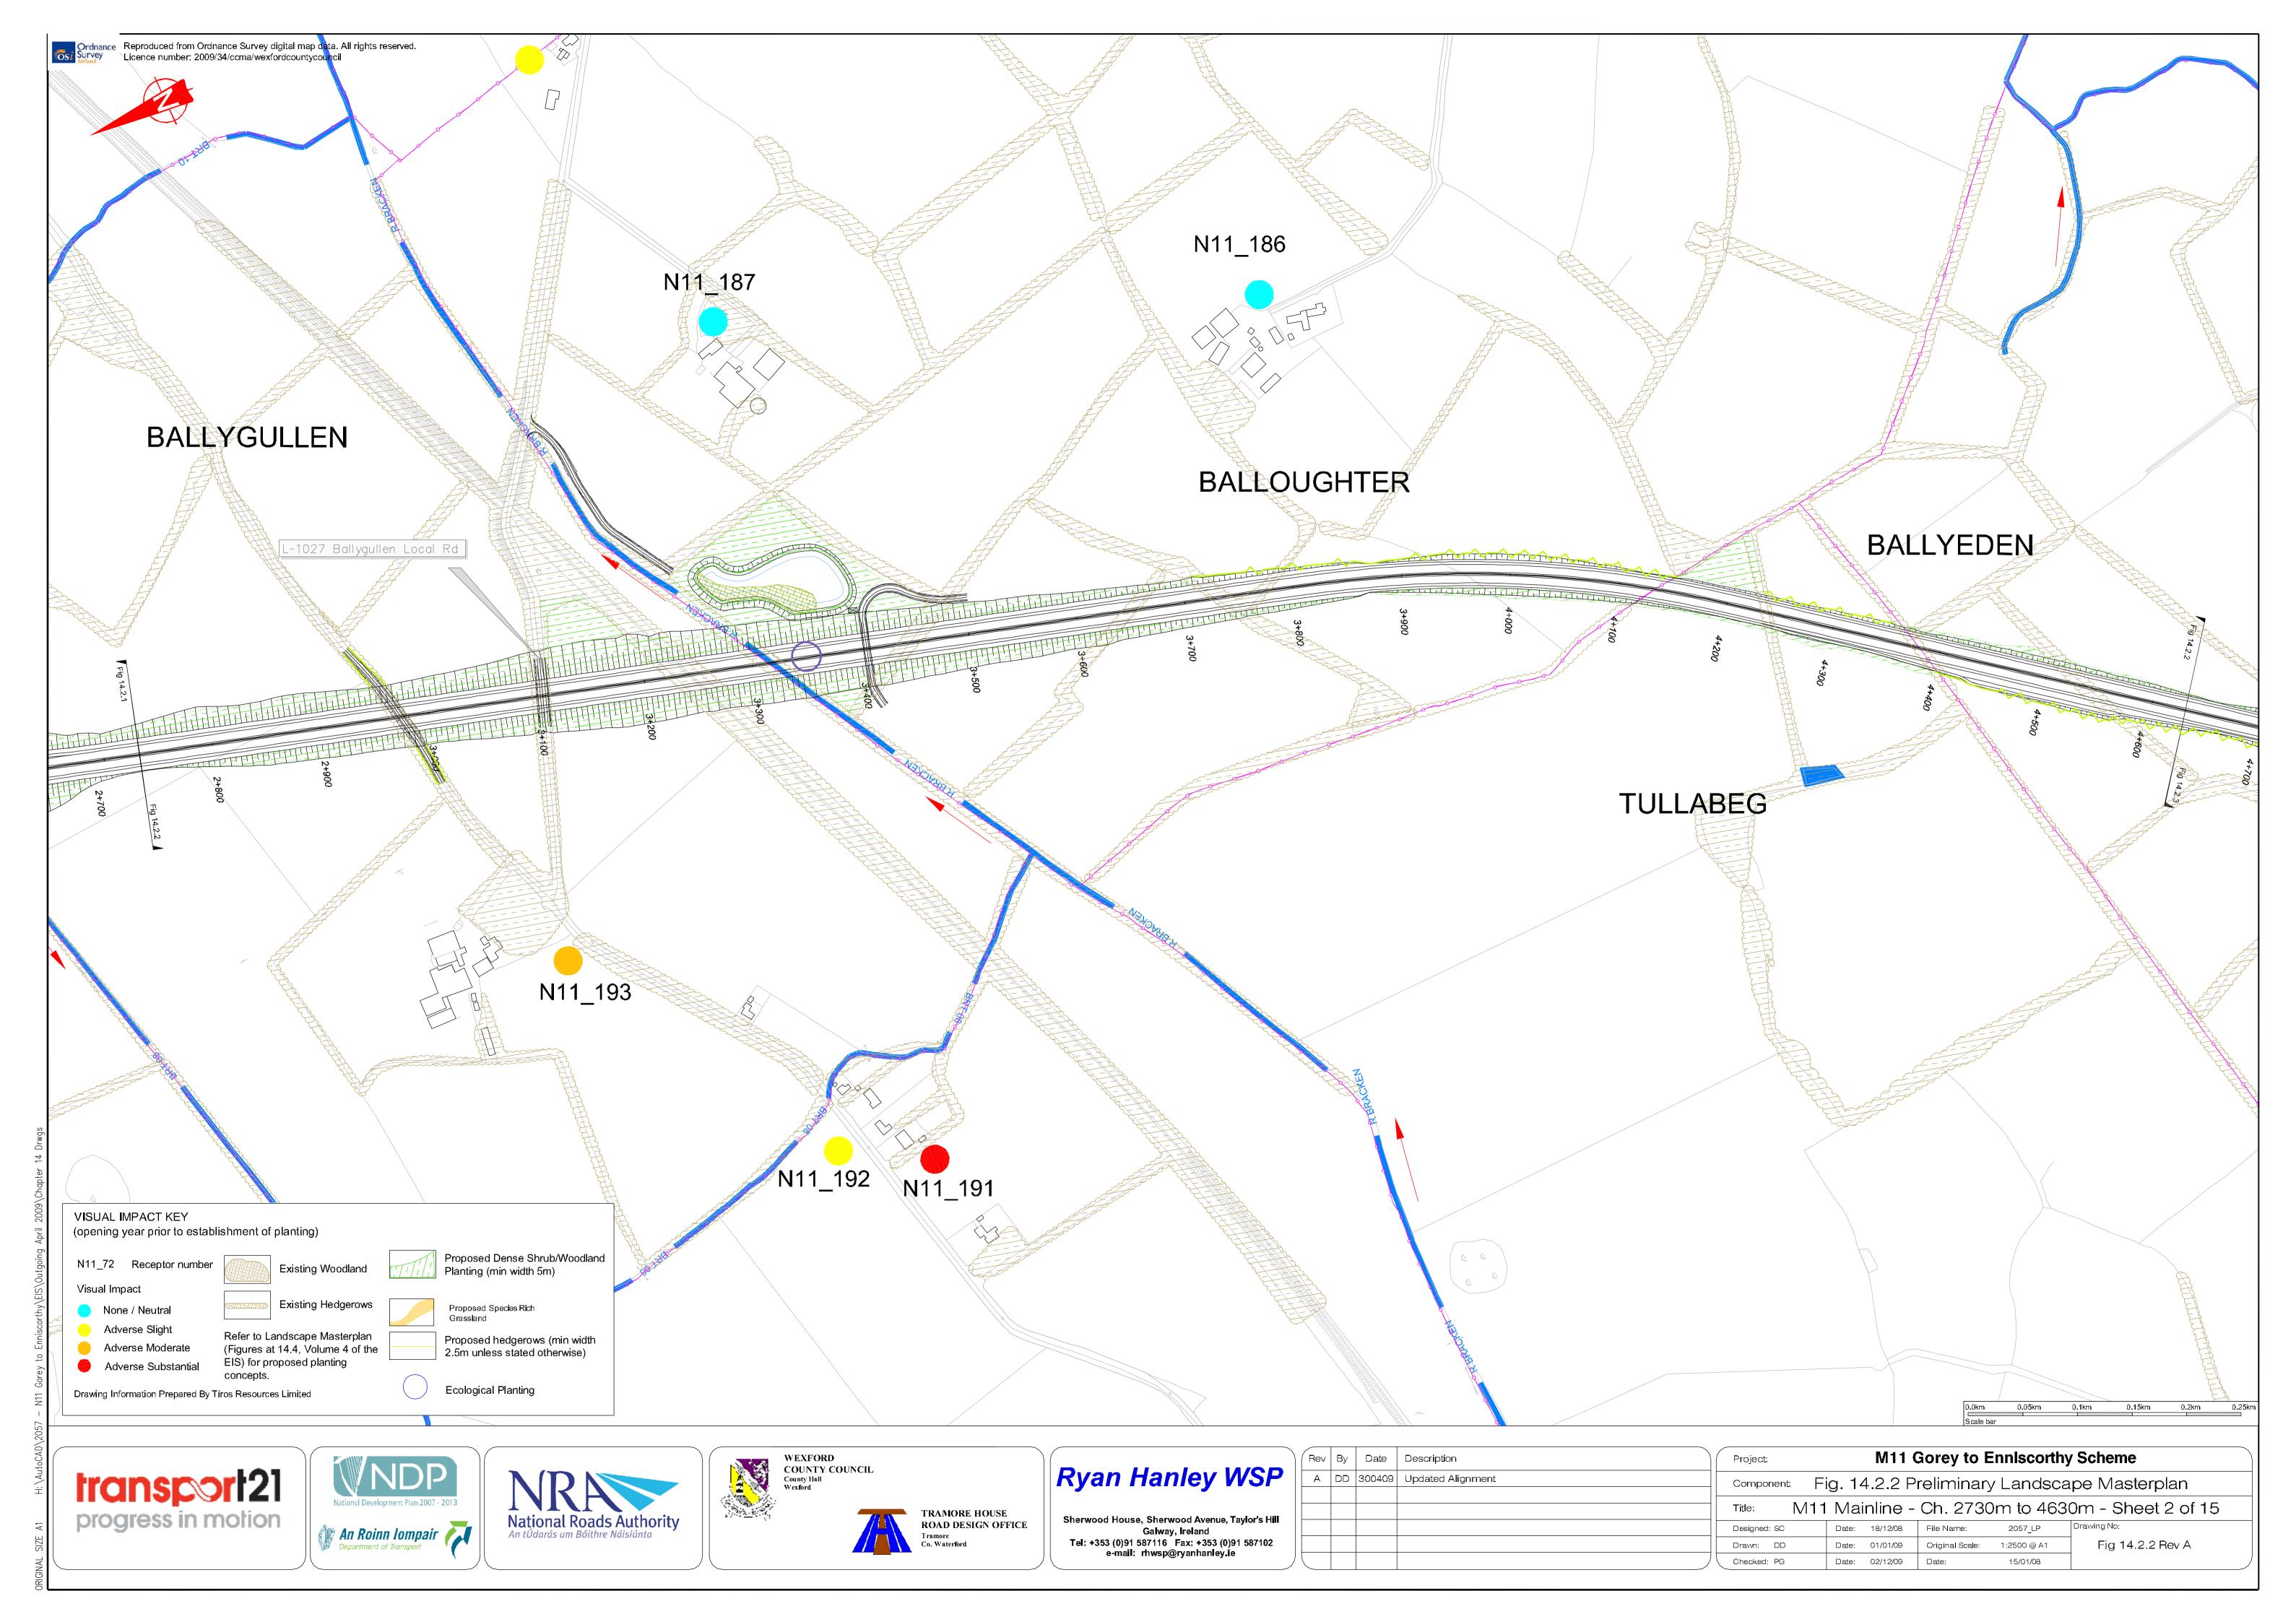

### Chapter 14

| Landscape Character Areas                                  |                | Visual Impact Assessment & Landscape Masterplan Cont'd                                                                                                                                                                                                                                                                                                                         |
|------------------------------------------------------------|----------------|--------------------------------------------------------------------------------------------------------------------------------------------------------------------------------------------------------------------------------------------------------------------------------------------------------------------------------------------------------------------------------|
| Landscape Character Areas Sheet 1 of 6                     | Figure 14.1.1  | N80 Link Road – Ch. 1,495m to Ch. 2,990m – Sheet 2 of 3 N80 Link Road – Ch. 2,990m to End – Sheet 3 of 3 N30 Mainline – Start to Ch. 1,160m – Sheet 1 of 5 N30 Mainline – Ch. 1,160m to Ch. 3,195m – Sheet 2 of 5 N30 Mainline – Ch. 3,195 to Ch. 4,800m – Sheet 3 of 5 N30 Mainline – Ch. 4,800m to Ch. 6,410m – Sheet 4 of 5 N30 Mainline – Ch. 4,800m to End – Sheet 5 of 5 |
| Landscape Character Areas Sheet 2 of 6                     | Figure 14.1.2  |                                                                                                                                                                                                                                                                                                                                                                                |
| Landscape Character Areas Sheet 3 of 6                     | Figure 14.1.3  |                                                                                                                                                                                                                                                                                                                                                                                |
| Landscape Character Areas Sheet 4 of 6                     | Figure 14.1.4  |                                                                                                                                                                                                                                                                                                                                                                                |
| Landscape Character Areas Sheet 5 of 6                     | Figure 14.1.5  |                                                                                                                                                                                                                                                                                                                                                                                |
| Landscape Character Areas Sheet 6 of 6                     | Figure 14.1.6  |                                                                                                                                                                                                                                                                                                                                                                                |
| Visual Impact Assessment & Landscape Masterplan            |                |                                                                                                                                                                                                                                                                                                                                                                                |
| M11 Mainline – Start to Ch. 2,730m – Sheet 1 of 15         | Figure 14.2.1  |                                                                                                                                                                                                                                                                                                                                                                                |
| M11 Mainline – Ch. 2,730m to Ch. 4,630m – Sheet 2 of 15    | Figure 14.2.2  |                                                                                                                                                                                                                                                                                                                                                                                |
| M11 Mainline - Ch. 4,630m to Ch. 6,430m - Sheet 3 of 15    | Figure 14.2.3  |                                                                                                                                                                                                                                                                                                                                                                                |
| M11 Mainline – Ch. 6,430m to Ch. 8,330m – Sheet 4 of 15    | Figure 14.2.4  |                                                                                                                                                                                                                                                                                                                                                                                |
| M11 Mainline - Ch. 8,330m to Ch. 10,210m - Sheet 5 of 15   | Figure 14.2.5  |                                                                                                                                                                                                                                                                                                                                                                                |
| M11 Mainline – Ch. 10,210m to Ch. 12,110m – Sheet 6 of 15  | Figure 14.2.6  |                                                                                                                                                                                                                                                                                                                                                                                |
| M11 Mainline – Ch. 12,110m to Ch. 13,910m – Sheet 7 of 15  | Figure 14.2.7  |                                                                                                                                                                                                                                                                                                                                                                                |
| M11 Mainline – Ch. 13,910m to Ch. 15,805m – Sheet 8 of 15  | Figure 14.2.8  |                                                                                                                                                                                                                                                                                                                                                                                |
| M11 Mainline – Ch. 15,805m to Ch. 17,610m – Sheet 9 of 15  | Figure 14.2.9  |                                                                                                                                                                                                                                                                                                                                                                                |
| M11 Mainline – Ch. 17,610m to Ch. 19,400m – Sheet 10 of 15 | Figure 14.2.10 |                                                                                                                                                                                                                                                                                                                                                                                |
| M11 Mainline – Ch. 19,400m to Ch. 21,200m – Sheet 11 of 15 | Figure 14.2.11 |                                                                                                                                                                                                                                                                                                                                                                                |
| M11 Mainline - Ch. 21,200m to Ch. 23,000m - Sheet 12 of 15 | Figure 14.2.12 |                                                                                                                                                                                                                                                                                                                                                                                |
| M11 Mainline - Ch. 23,000m to Ch. 24,800m - Sheet 13 of 15 | Figure 14.2.13 |                                                                                                                                                                                                                                                                                                                                                                                |
| M11 Mainline – Ch. 24,800m to Ch. 26,600m – Sheet 14 of 15 | Figure 14.2.14 |                                                                                                                                                                                                                                                                                                                                                                                |
| M11 Mainline – Ch. 26,600m to End – Sheet 15 of 15         | Figure 14.2.15 |                                                                                                                                                                                                                                                                                                                                                                                |
| N80 Link Road – Start to Ch. 1,495m – Sheet 1 of 3         | Figure 14.2.16 |                                                                                                                                                                                                                                                                                                                                                                                |