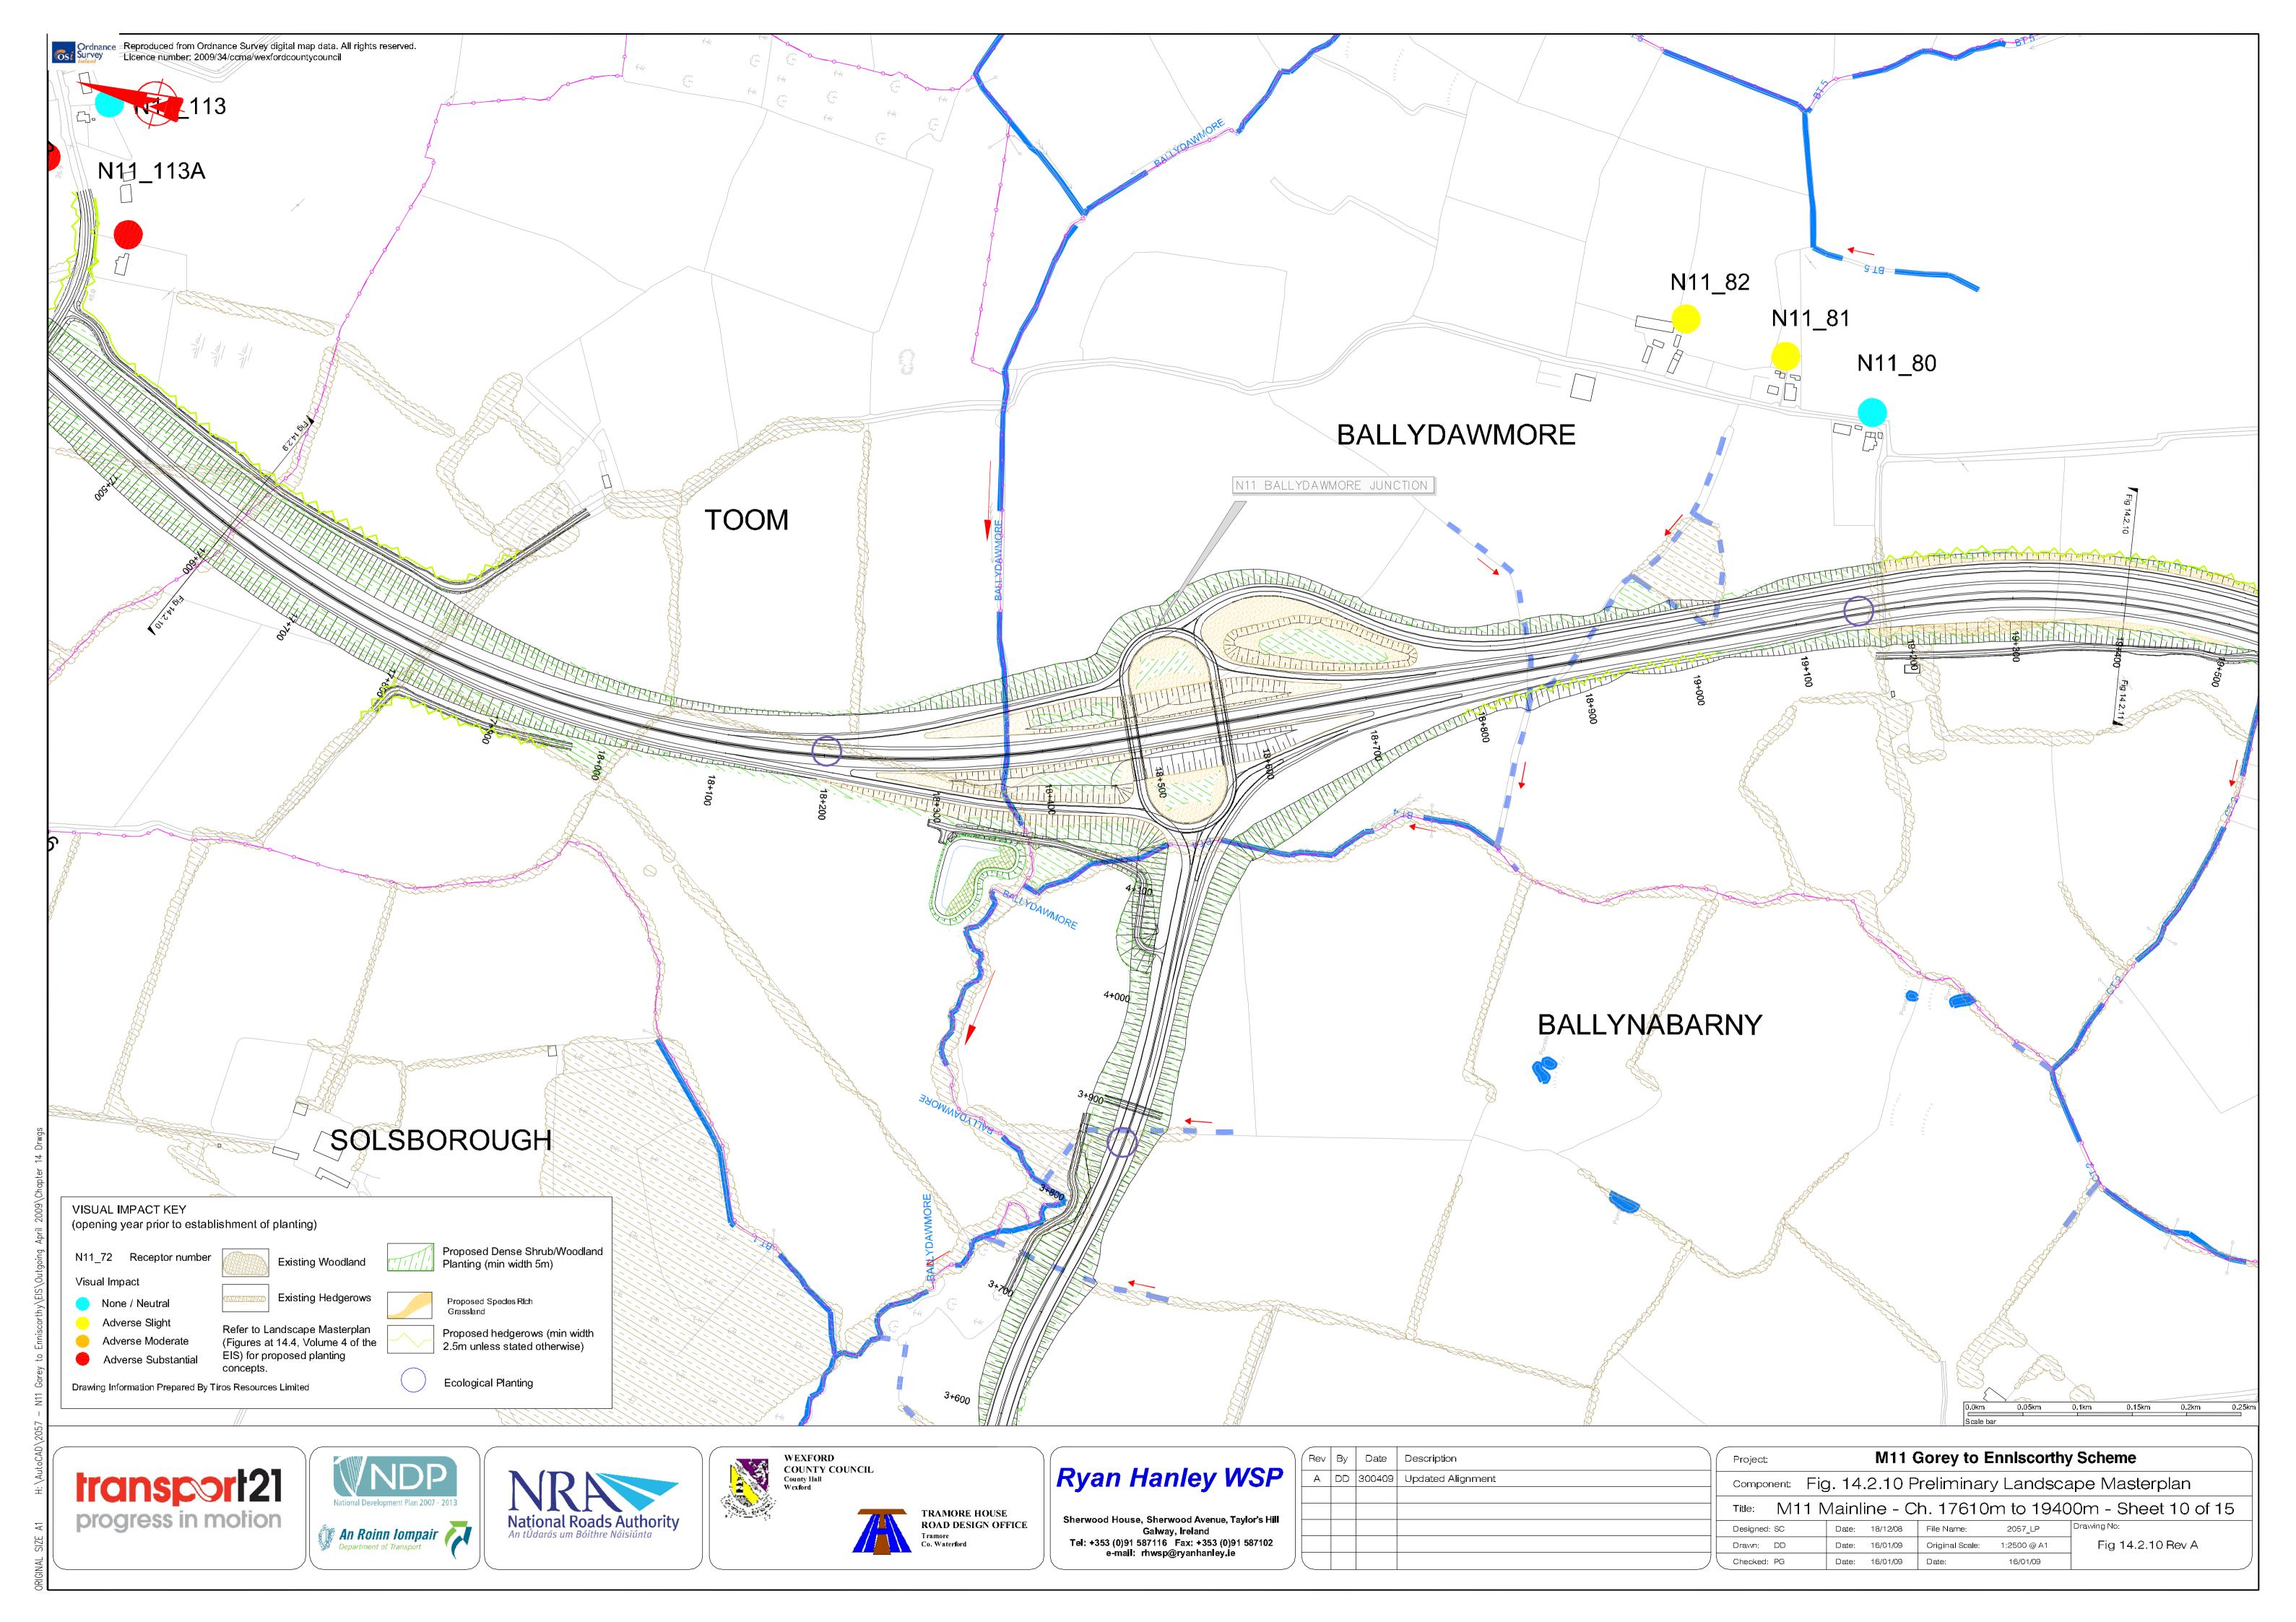

### Chapter 14

| Landscape Character Areas                                  |                | Visual Impact Assessment & Landscape Masterplan Cont'd                                                                                                                                                                                                                                                                                                                         |
|------------------------------------------------------------|----------------|--------------------------------------------------------------------------------------------------------------------------------------------------------------------------------------------------------------------------------------------------------------------------------------------------------------------------------------------------------------------------------|
| Landscape Character Areas Sheet 1 of 6                     | Figure 14.1.1  | N80 Link Road – Ch. 1,495m to Ch. 2,990m – Sheet 2 of 3 N80 Link Road – Ch. 2,990m to End – Sheet 3 of 3 N30 Mainline – Start to Ch. 1,160m – Sheet 1 of 5 N30 Mainline – Ch. 1,160m to Ch. 3,195m – Sheet 2 of 5 N30 Mainline – Ch. 3,195 to Ch. 4,800m – Sheet 3 of 5 N30 Mainline – Ch. 4,800m to Ch. 6,410m – Sheet 4 of 5 N30 Mainline – Ch. 4,800m to End – Sheet 5 of 5 |
| Landscape Character Areas Sheet 2 of 6                     | Figure 14.1.2  |                                                                                                                                                                                                                                                                                                                                                                                |
| Landscape Character Areas Sheet 3 of 6                     | Figure 14.1.3  |                                                                                                                                                                                                                                                                                                                                                                                |
| Landscape Character Areas Sheet 4 of 6                     | Figure 14.1.4  |                                                                                                                                                                                                                                                                                                                                                                                |
| Landscape Character Areas Sheet 5 of 6                     | Figure 14.1.5  |                                                                                                                                                                                                                                                                                                                                                                                |
| Landscape Character Areas Sheet 6 of 6                     | Figure 14.1.6  |                                                                                                                                                                                                                                                                                                                                                                                |
| Visual Impact Assessment & Landscape Masterplan            |                |                                                                                                                                                                                                                                                                                                                                                                                |
| M11 Mainline – Start to Ch. 2,730m – Sheet 1 of 15         | Figure 14.2.1  |                                                                                                                                                                                                                                                                                                                                                                                |
| M11 Mainline – Ch. 2,730m to Ch. 4,630m – Sheet 2 of 15    | Figure 14.2.2  |                                                                                                                                                                                                                                                                                                                                                                                |
| M11 Mainline - Ch. 4,630m to Ch. 6,430m - Sheet 3 of 15    | Figure 14.2.3  |                                                                                                                                                                                                                                                                                                                                                                                |
| M11 Mainline – Ch. 6,430m to Ch. 8,330m – Sheet 4 of 15    | Figure 14.2.4  |                                                                                                                                                                                                                                                                                                                                                                                |
| M11 Mainline - Ch. 8,330m to Ch. 10,210m - Sheet 5 of 15   | Figure 14.2.5  |                                                                                                                                                                                                                                                                                                                                                                                |
| M11 Mainline – Ch. 10,210m to Ch. 12,110m – Sheet 6 of 15  | Figure 14.2.6  |                                                                                                                                                                                                                                                                                                                                                                                |
| M11 Mainline – Ch. 12,110m to Ch. 13,910m – Sheet 7 of 15  | Figure 14.2.7  |                                                                                                                                                                                                                                                                                                                                                                                |
| M11 Mainline – Ch. 13,910m to Ch. 15,805m – Sheet 8 of 15  | Figure 14.2.8  |                                                                                                                                                                                                                                                                                                                                                                                |
| M11 Mainline – Ch. 15,805m to Ch. 17,610m – Sheet 9 of 15  | Figure 14.2.9  |                                                                                                                                                                                                                                                                                                                                                                                |
| M11 Mainline – Ch. 17,610m to Ch. 19,400m – Sheet 10 of 15 | Figure 14.2.10 |                                                                                                                                                                                                                                                                                                                                                                                |
| M11 Mainline – Ch. 19,400m to Ch. 21,200m – Sheet 11 of 15 | Figure 14.2.11 |                                                                                                                                                                                                                                                                                                                                                                                |
| M11 Mainline - Ch. 21,200m to Ch. 23,000m - Sheet 12 of 15 | Figure 14.2.12 |                                                                                                                                                                                                                                                                                                                                                                                |
| M11 Mainline - Ch. 23,000m to Ch. 24,800m - Sheet 13 of 15 | Figure 14.2.13 |                                                                                                                                                                                                                                                                                                                                                                                |
| M11 Mainline – Ch. 24,800m to Ch. 26,600m – Sheet 14 of 15 | Figure 14.2.14 |                                                                                                                                                                                                                                                                                                                                                                                |
| M11 Mainline – Ch. 26,600m to End – Sheet 15 of 15         | Figure 14.2.15 |                                                                                                                                                                                                                                                                                                                                                                                |
| N80 Link Road – Start to Ch. 1,495m – Sheet 1 of 3         | Figure 14.2.16 |                                                                                                                                                                                                                                                                                                                                                                                |