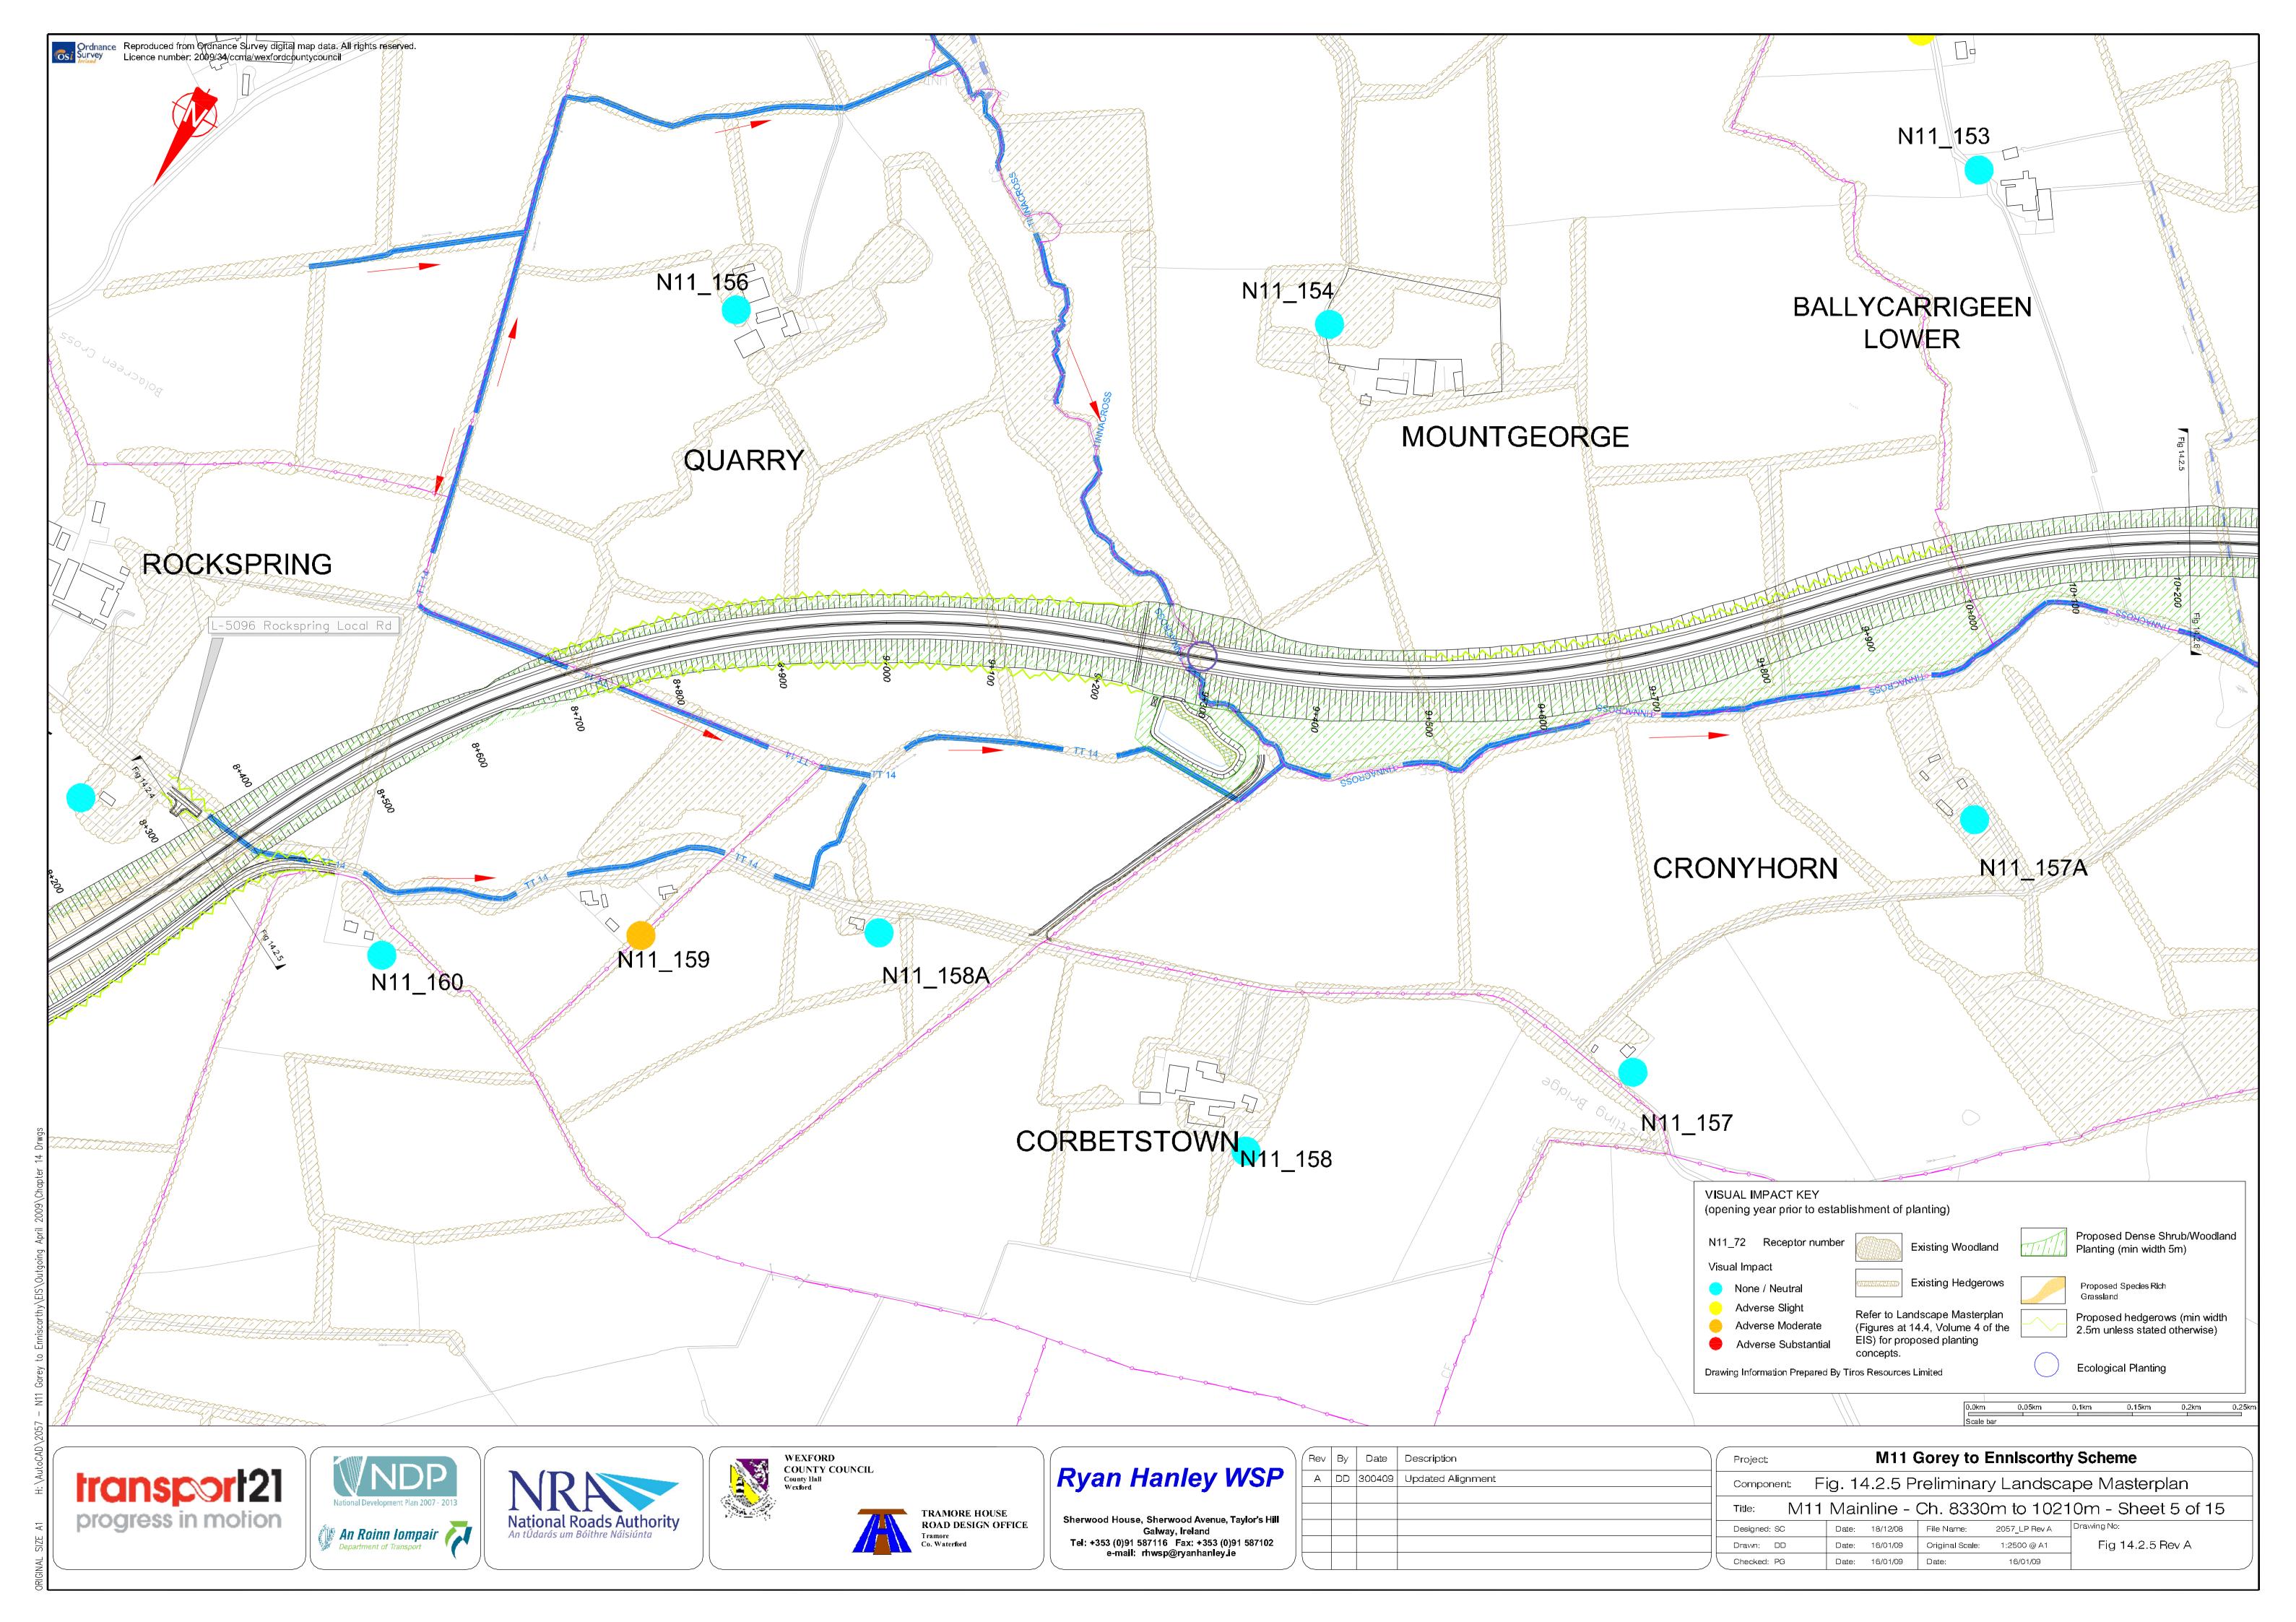

### Chapter 14

| Landscape Character Areas                                  |                | Visual Impact Assessment & Landscape Masterplan Cont'd                                                                                                                                                                                                                                                                                                                         |
|------------------------------------------------------------|----------------|--------------------------------------------------------------------------------------------------------------------------------------------------------------------------------------------------------------------------------------------------------------------------------------------------------------------------------------------------------------------------------|
| Landscape Character Areas Sheet 1 of 6                     | Figure 14.1.1  | N80 Link Road – Ch. 1,495m to Ch. 2,990m – Sheet 2 of 3 N80 Link Road – Ch. 2,990m to End – Sheet 3 of 3 N30 Mainline – Start to Ch. 1,160m – Sheet 1 of 5 N30 Mainline – Ch. 1,160m to Ch. 3,195m – Sheet 2 of 5 N30 Mainline – Ch. 3,195 to Ch. 4,800m – Sheet 3 of 5 N30 Mainline – Ch. 4,800m to Ch. 6,410m – Sheet 4 of 5 N30 Mainline – Ch. 4,800m to End – Sheet 5 of 5 |
| Landscape Character Areas Sheet 2 of 6                     | Figure 14.1.2  |                                                                                                                                                                                                                                                                                                                                                                                |
| Landscape Character Areas Sheet 3 of 6                     | Figure 14.1.3  |                                                                                                                                                                                                                                                                                                                                                                                |
| Landscape Character Areas Sheet 4 of 6                     | Figure 14.1.4  |                                                                                                                                                                                                                                                                                                                                                                                |
| Landscape Character Areas Sheet 5 of 6                     | Figure 14.1.5  |                                                                                                                                                                                                                                                                                                                                                                                |
| Landscape Character Areas Sheet 6 of 6                     | Figure 14.1.6  |                                                                                                                                                                                                                                                                                                                                                                                |
| Visual Impact Assessment & Landscape Masterplan            |                |                                                                                                                                                                                                                                                                                                                                                                                |
| M11 Mainline – Start to Ch. 2,730m – Sheet 1 of 15         | Figure 14.2.1  |                                                                                                                                                                                                                                                                                                                                                                                |
| M11 Mainline – Ch. 2,730m to Ch. 4,630m – Sheet 2 of 15    | Figure 14.2.2  |                                                                                                                                                                                                                                                                                                                                                                                |
| M11 Mainline - Ch. 4,630m to Ch. 6,430m - Sheet 3 of 15    | Figure 14.2.3  |                                                                                                                                                                                                                                                                                                                                                                                |
| M11 Mainline – Ch. 6,430m to Ch. 8,330m – Sheet 4 of 15    | Figure 14.2.4  |                                                                                                                                                                                                                                                                                                                                                                                |
| M11 Mainline - Ch. 8,330m to Ch. 10,210m - Sheet 5 of 15   | Figure 14.2.5  |                                                                                                                                                                                                                                                                                                                                                                                |
| M11 Mainline – Ch. 10,210m to Ch. 12,110m – Sheet 6 of 15  | Figure 14.2.6  |                                                                                                                                                                                                                                                                                                                                                                                |
| M11 Mainline – Ch. 12,110m to Ch. 13,910m – Sheet 7 of 15  | Figure 14.2.7  |                                                                                                                                                                                                                                                                                                                                                                                |
| M11 Mainline – Ch. 13,910m to Ch. 15,805m – Sheet 8 of 15  | Figure 14.2.8  |                                                                                                                                                                                                                                                                                                                                                                                |
| M11 Mainline – Ch. 15,805m to Ch. 17,610m – Sheet 9 of 15  | Figure 14.2.9  |                                                                                                                                                                                                                                                                                                                                                                                |
| M11 Mainline – Ch. 17,610m to Ch. 19,400m – Sheet 10 of 15 | Figure 14.2.10 |                                                                                                                                                                                                                                                                                                                                                                                |
| M11 Mainline – Ch. 19,400m to Ch. 21,200m – Sheet 11 of 15 | Figure 14.2.11 |                                                                                                                                                                                                                                                                                                                                                                                |
| M11 Mainline - Ch. 21,200m to Ch. 23,000m - Sheet 12 of 15 | Figure 14.2.12 |                                                                                                                                                                                                                                                                                                                                                                                |
| M11 Mainline - Ch. 23,000m to Ch. 24,800m - Sheet 13 of 15 | Figure 14.2.13 |                                                                                                                                                                                                                                                                                                                                                                                |
| M11 Mainline – Ch. 24,800m to Ch. 26,600m – Sheet 14 of 15 | Figure 14.2.14 |                                                                                                                                                                                                                                                                                                                                                                                |
| M11 Mainline – Ch. 26,600m to End – Sheet 15 of 15         | Figure 14.2.15 |                                                                                                                                                                                                                                                                                                                                                                                |
| N80 Link Road – Start to Ch. 1,495m – Sheet 1 of 3         | Figure 14.2.16 |                                                                                                                                                                                                                                                                                                                                                                                |