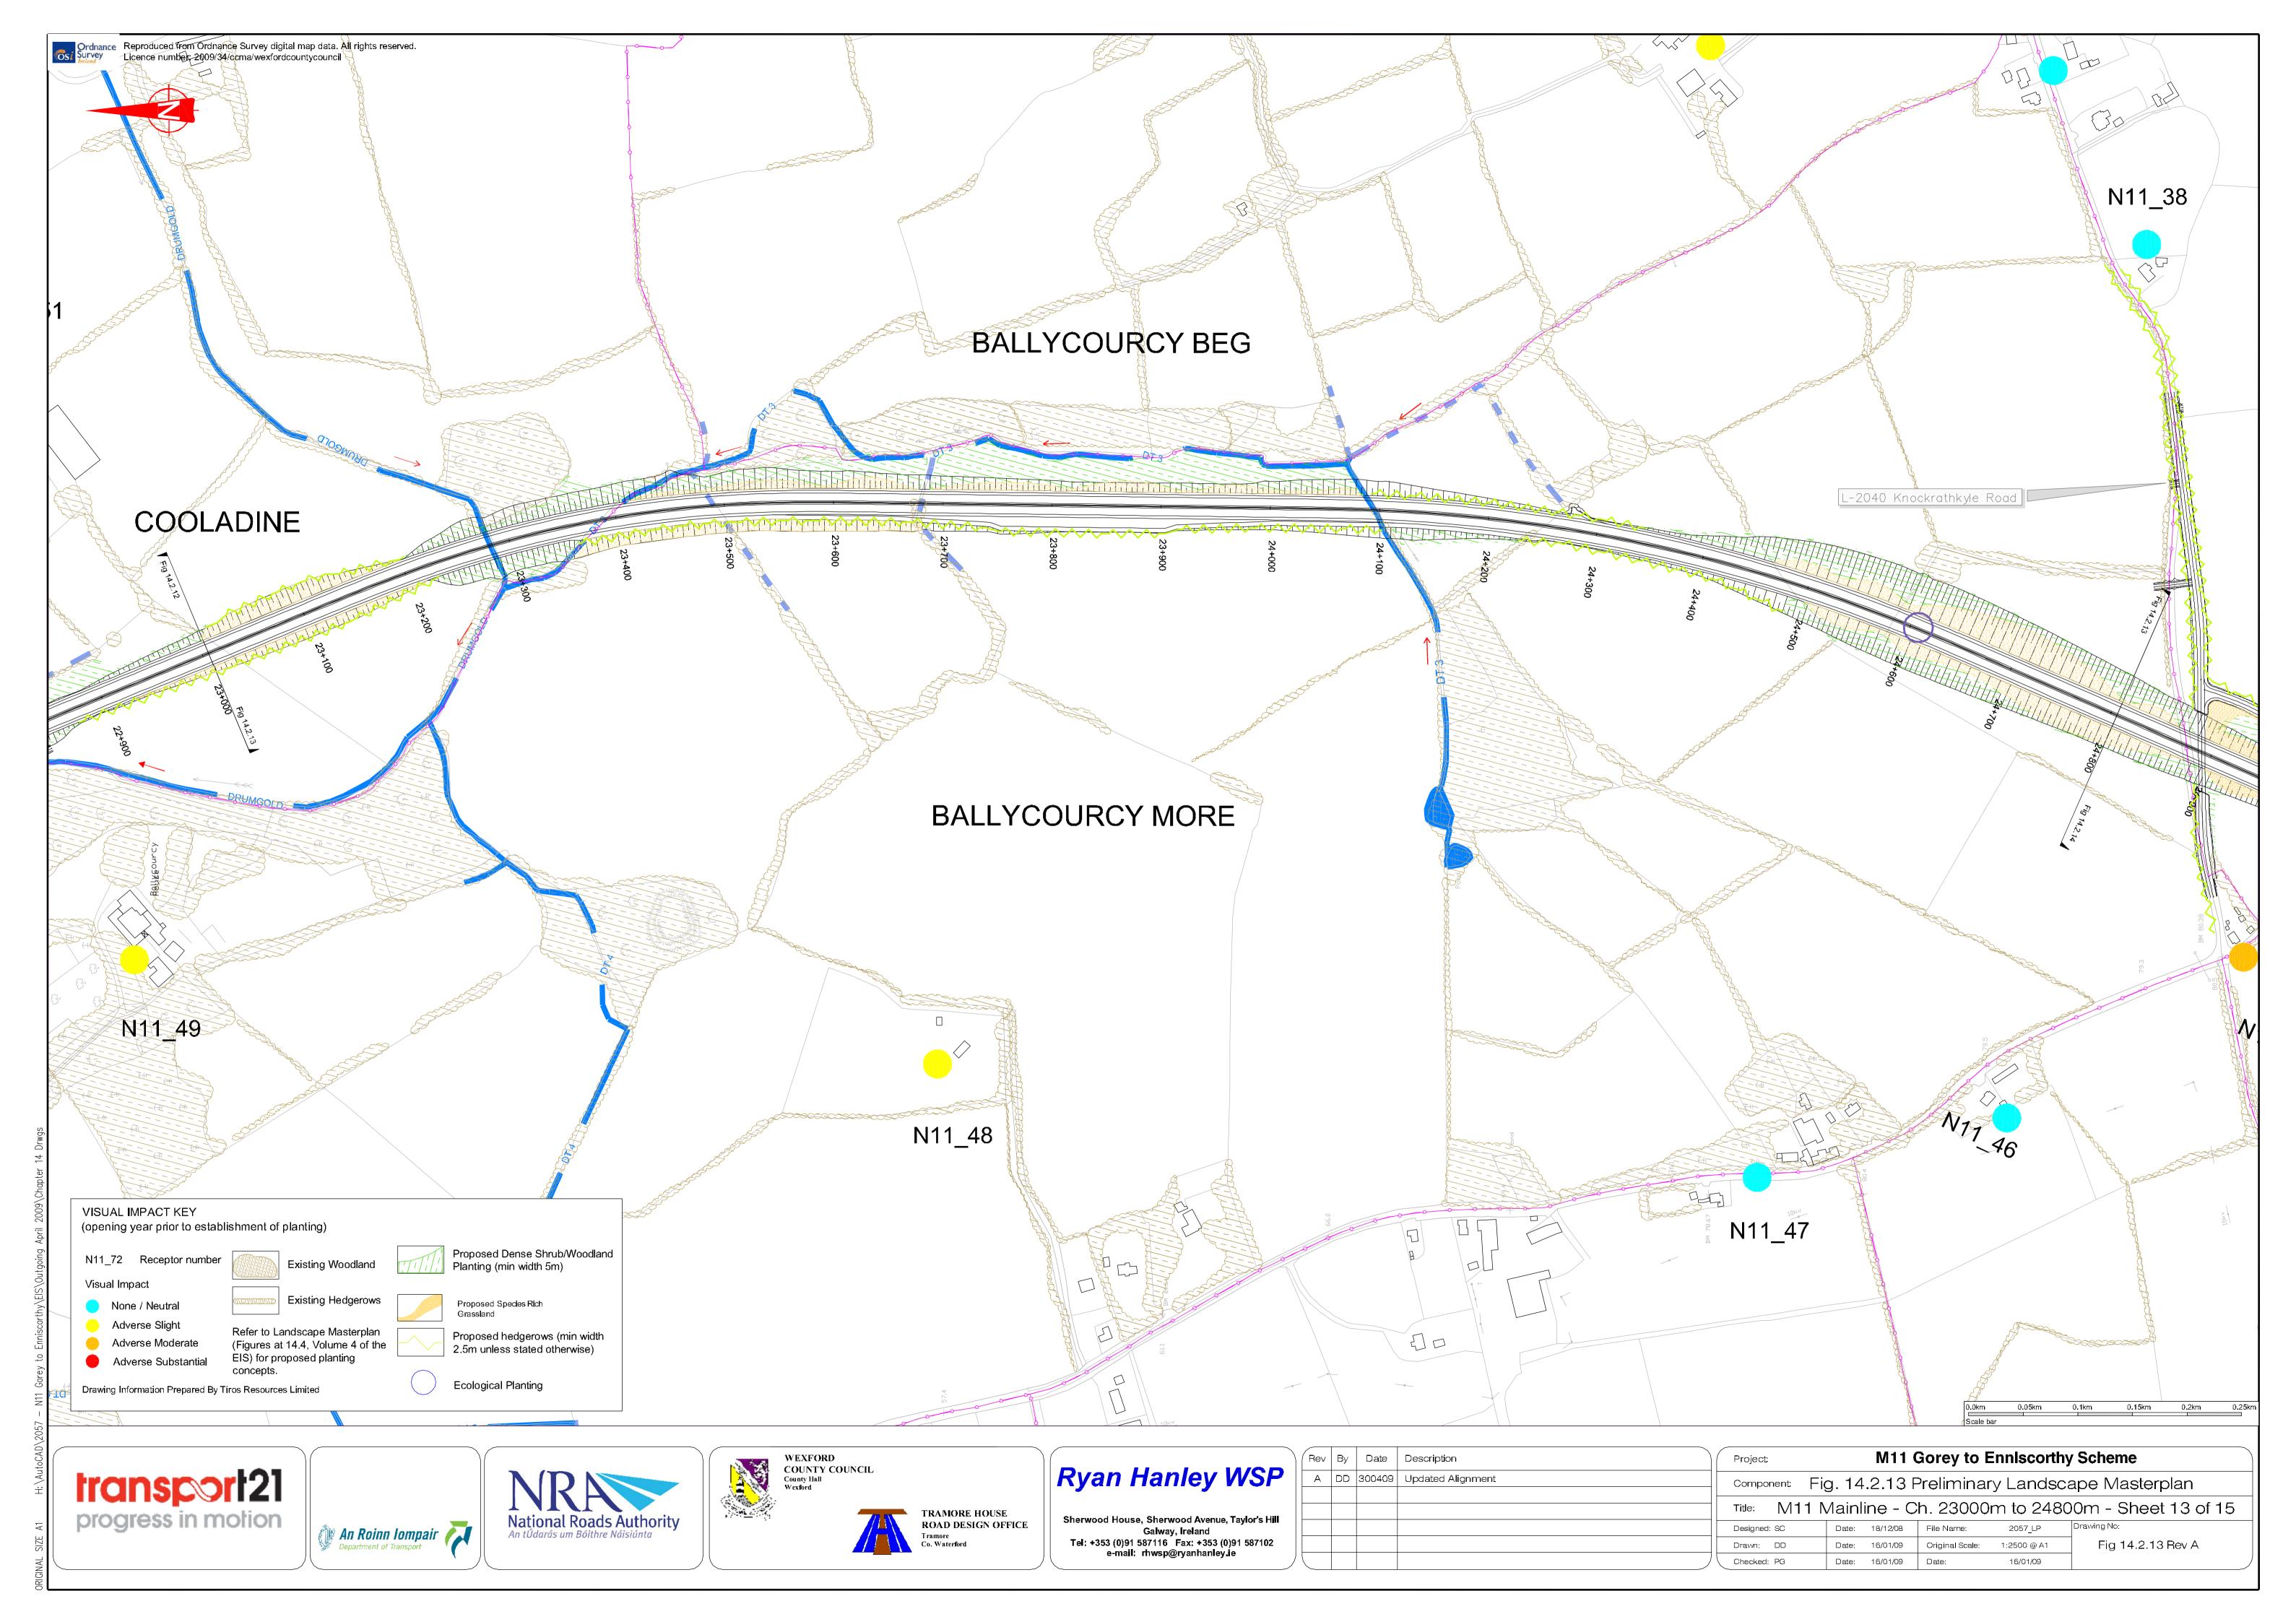

### Chapter 14

| Landscape Character Areas                                  |                | Visual Impact Assessment & Landscape Masterplan Cont'd                                                                                                                                                                                                                                                                                                                         |
|------------------------------------------------------------|----------------|--------------------------------------------------------------------------------------------------------------------------------------------------------------------------------------------------------------------------------------------------------------------------------------------------------------------------------------------------------------------------------|
| Landscape Character Areas Sheet 1 of 6                     | Figure 14.1.1  | N80 Link Road – Ch. 1,495m to Ch. 2,990m – Sheet 2 of 3 N80 Link Road – Ch. 2,990m to End – Sheet 3 of 3 N30 Mainline – Start to Ch. 1,160m – Sheet 1 of 5 N30 Mainline – Ch. 1,160m to Ch. 3,195m – Sheet 2 of 5 N30 Mainline – Ch. 3,195 to Ch. 4,800m – Sheet 3 of 5 N30 Mainline – Ch. 4,800m to Ch. 6,410m – Sheet 4 of 5 N30 Mainline – Ch. 4,800m to End – Sheet 5 of 5 |
| Landscape Character Areas Sheet 2 of 6                     | Figure 14.1.2  |                                                                                                                                                                                                                                                                                                                                                                                |
| Landscape Character Areas Sheet 3 of 6                     | Figure 14.1.3  |                                                                                                                                                                                                                                                                                                                                                                                |
| Landscape Character Areas Sheet 4 of 6                     | Figure 14.1.4  |                                                                                                                                                                                                                                                                                                                                                                                |
| Landscape Character Areas Sheet 5 of 6                     | Figure 14.1.5  |                                                                                                                                                                                                                                                                                                                                                                                |
| Landscape Character Areas Sheet 6 of 6                     | Figure 14.1.6  |                                                                                                                                                                                                                                                                                                                                                                                |
| Visual Impact Assessment & Landscape Masterplan            |                |                                                                                                                                                                                                                                                                                                                                                                                |
| M11 Mainline – Start to Ch. 2,730m – Sheet 1 of 15         | Figure 14.2.1  |                                                                                                                                                                                                                                                                                                                                                                                |
| M11 Mainline – Ch. 2,730m to Ch. 4,630m – Sheet 2 of 15    | Figure 14.2.2  |                                                                                                                                                                                                                                                                                                                                                                                |
| M11 Mainline - Ch. 4,630m to Ch. 6,430m - Sheet 3 of 15    | Figure 14.2.3  |                                                                                                                                                                                                                                                                                                                                                                                |
| M11 Mainline – Ch. 6,430m to Ch. 8,330m – Sheet 4 of 15    | Figure 14.2.4  |                                                                                                                                                                                                                                                                                                                                                                                |
| M11 Mainline - Ch. 8,330m to Ch. 10,210m - Sheet 5 of 15   | Figure 14.2.5  |                                                                                                                                                                                                                                                                                                                                                                                |
| M11 Mainline – Ch. 10,210m to Ch. 12,110m – Sheet 6 of 15  | Figure 14.2.6  |                                                                                                                                                                                                                                                                                                                                                                                |
| M11 Mainline – Ch. 12,110m to Ch. 13,910m – Sheet 7 of 15  | Figure 14.2.7  |                                                                                                                                                                                                                                                                                                                                                                                |
| M11 Mainline – Ch. 13,910m to Ch. 15,805m – Sheet 8 of 15  | Figure 14.2.8  |                                                                                                                                                                                                                                                                                                                                                                                |
| M11 Mainline – Ch. 15,805m to Ch. 17,610m – Sheet 9 of 15  | Figure 14.2.9  |                                                                                                                                                                                                                                                                                                                                                                                |
| M11 Mainline – Ch. 17,610m to Ch. 19,400m – Sheet 10 of 15 | Figure 14.2.10 |                                                                                                                                                                                                                                                                                                                                                                                |
| M11 Mainline – Ch. 19,400m to Ch. 21,200m – Sheet 11 of 15 | Figure 14.2.11 |                                                                                                                                                                                                                                                                                                                                                                                |
| M11 Mainline - Ch. 21,200m to Ch. 23,000m - Sheet 12 of 15 | Figure 14.2.12 |                                                                                                                                                                                                                                                                                                                                                                                |
| M11 Mainline - Ch. 23,000m to Ch. 24,800m - Sheet 13 of 15 | Figure 14.2.13 |                                                                                                                                                                                                                                                                                                                                                                                |
| M11 Mainline – Ch. 24,800m to Ch. 26,600m – Sheet 14 of 15 | Figure 14.2.14 |                                                                                                                                                                                                                                                                                                                                                                                |
| M11 Mainline – Ch. 26,600m to End – Sheet 15 of 15         | Figure 14.2.15 |                                                                                                                                                                                                                                                                                                                                                                                |
| N80 Link Road – Start to Ch. 1,495m – Sheet 1 of 3         | Figure 14.2.16 |                                                                                                                                                                                                                                                                                                                                                                                |