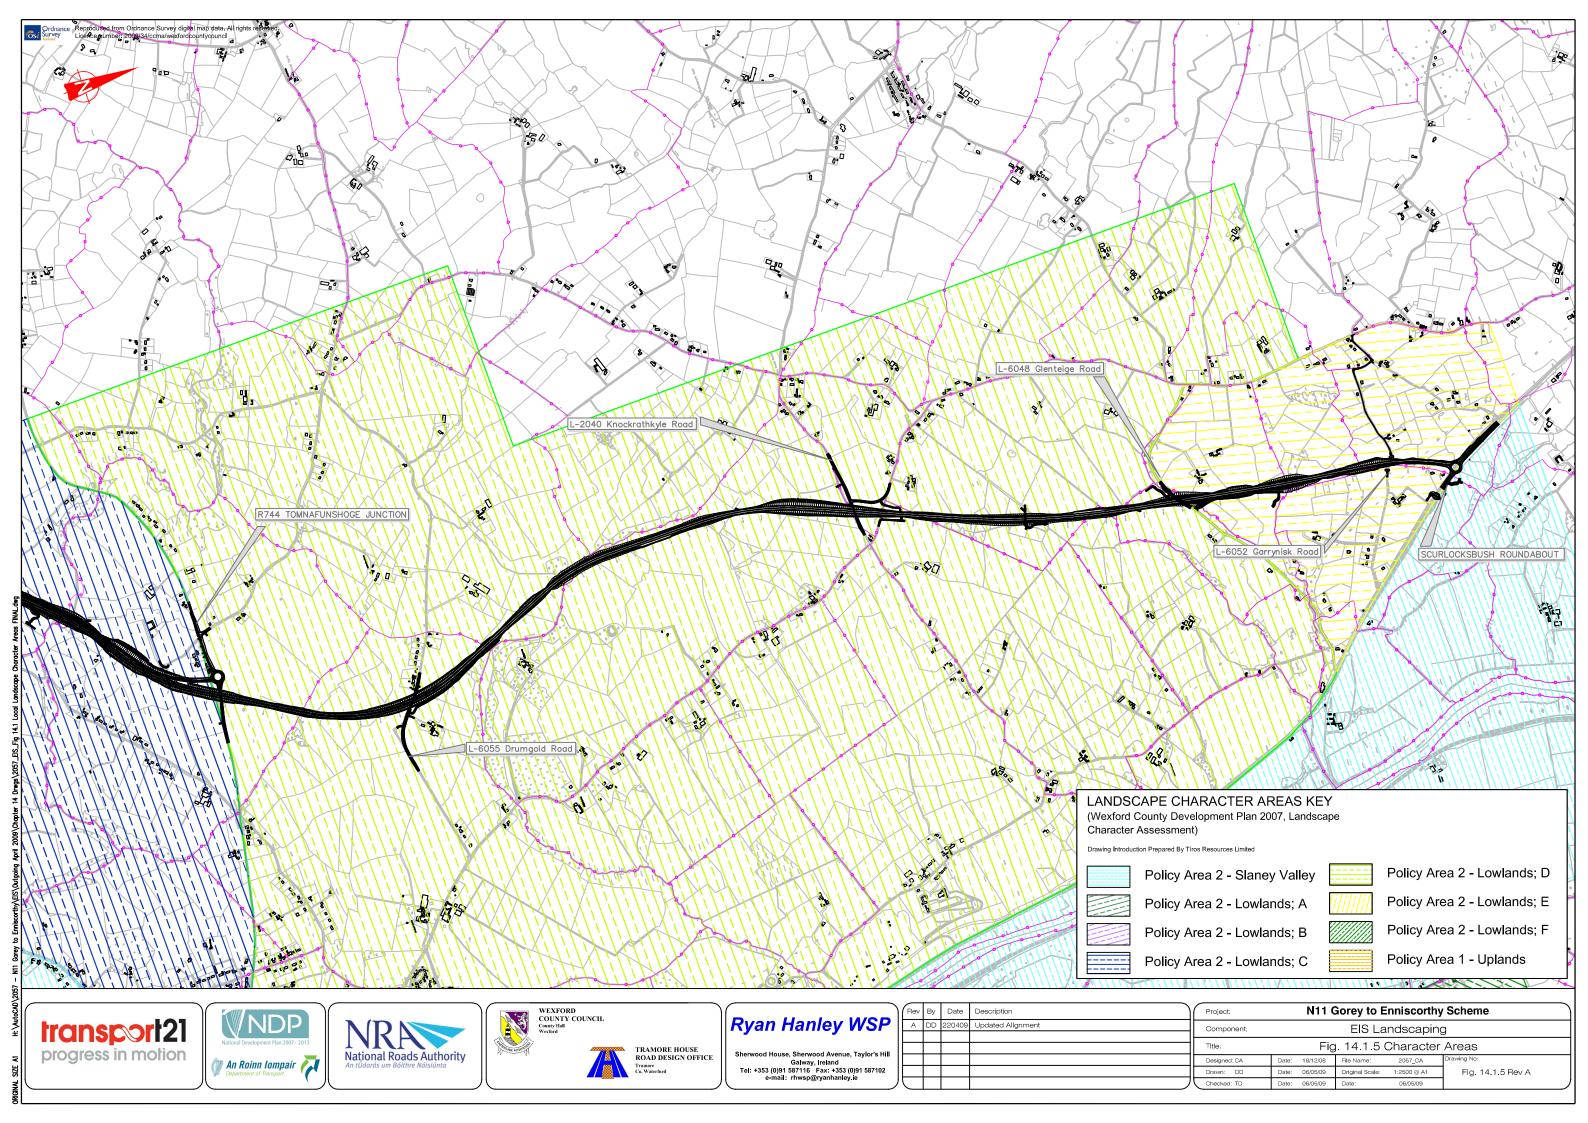

### Chapter 14

| Landscape Character Areas                                  |                | Visual Impact Assessment & Landscape Masterplan Cont'd                                                                                                                                                                                                                                                                                                                         |
|------------------------------------------------------------|----------------|--------------------------------------------------------------------------------------------------------------------------------------------------------------------------------------------------------------------------------------------------------------------------------------------------------------------------------------------------------------------------------|
| Landscape Character Areas Sheet 1 of 6                     | Figure 14.1.1  | N80 Link Road – Ch. 1,495m to Ch. 2,990m – Sheet 2 of 3 N80 Link Road – Ch. 2,990m to End – Sheet 3 of 3 N30 Mainline – Start to Ch. 1,160m – Sheet 1 of 5 N30 Mainline – Ch. 1,160m to Ch. 3,195m – Sheet 2 of 5 N30 Mainline – Ch. 3,195 to Ch. 4,800m – Sheet 3 of 5 N30 Mainline – Ch. 4,800m to Ch. 6,410m – Sheet 4 of 5 N30 Mainline – Ch. 4,800m to End – Sheet 5 of 5 |
| Landscape Character Areas Sheet 2 of 6                     | Figure 14.1.2  |                                                                                                                                                                                                                                                                                                                                                                                |
| Landscape Character Areas Sheet 3 of 6                     | Figure 14.1.3  |                                                                                                                                                                                                                                                                                                                                                                                |
| Landscape Character Areas Sheet 4 of 6                     | Figure 14.1.4  |                                                                                                                                                                                                                                                                                                                                                                                |
| Landscape Character Areas Sheet 5 of 6                     | Figure 14.1.5  |                                                                                                                                                                                                                                                                                                                                                                                |
| Landscape Character Areas Sheet 6 of 6                     | Figure 14.1.6  |                                                                                                                                                                                                                                                                                                                                                                                |
| Visual Impact Assessment & Landscape Masterplan            |                |                                                                                                                                                                                                                                                                                                                                                                                |
| M11 Mainline – Start to Ch. 2,730m – Sheet 1 of 15         | Figure 14.2.1  |                                                                                                                                                                                                                                                                                                                                                                                |
| M11 Mainline – Ch. 2,730m to Ch. 4,630m – Sheet 2 of 15    | Figure 14.2.2  |                                                                                                                                                                                                                                                                                                                                                                                |
| M11 Mainline - Ch. 4,630m to Ch. 6,430m - Sheet 3 of 15    | Figure 14.2.3  |                                                                                                                                                                                                                                                                                                                                                                                |
| M11 Mainline – Ch. 6,430m to Ch. 8,330m – Sheet 4 of 15    | Figure 14.2.4  |                                                                                                                                                                                                                                                                                                                                                                                |
| M11 Mainline - Ch. 8,330m to Ch. 10,210m - Sheet 5 of 15   | Figure 14.2.5  |                                                                                                                                                                                                                                                                                                                                                                                |
| M11 Mainline – Ch. 10,210m to Ch. 12,110m – Sheet 6 of 15  | Figure 14.2.6  |                                                                                                                                                                                                                                                                                                                                                                                |
| M11 Mainline – Ch. 12,110m to Ch. 13,910m – Sheet 7 of 15  | Figure 14.2.7  |                                                                                                                                                                                                                                                                                                                                                                                |
| M11 Mainline – Ch. 13,910m to Ch. 15,805m – Sheet 8 of 15  | Figure 14.2.8  |                                                                                                                                                                                                                                                                                                                                                                                |
| M11 Mainline – Ch. 15,805m to Ch. 17,610m – Sheet 9 of 15  | Figure 14.2.9  |                                                                                                                                                                                                                                                                                                                                                                                |
| M11 Mainline – Ch. 17,610m to Ch. 19,400m – Sheet 10 of 15 | Figure 14.2.10 |                                                                                                                                                                                                                                                                                                                                                                                |
| M11 Mainline – Ch. 19,400m to Ch. 21,200m – Sheet 11 of 15 | Figure 14.2.11 |                                                                                                                                                                                                                                                                                                                                                                                |
| M11 Mainline - Ch. 21,200m to Ch. 23,000m - Sheet 12 of 15 | Figure 14.2.12 |                                                                                                                                                                                                                                                                                                                                                                                |
| M11 Mainline - Ch. 23,000m to Ch. 24,800m - Sheet 13 of 15 | Figure 14.2.13 |                                                                                                                                                                                                                                                                                                                                                                                |
| M11 Mainline – Ch. 24,800m to Ch. 26,600m – Sheet 14 of 15 | Figure 14.2.14 |                                                                                                                                                                                                                                                                                                                                                                                |
| M11 Mainline – Ch. 26,600m to End – Sheet 15 of 15         | Figure 14.2.15 |                                                                                                                                                                                                                                                                                                                                                                                |
| N80 Link Road – Start to Ch. 1,495m – Sheet 1 of 3         | Figure 14.2.16 |                                                                                                                                                                                                                                                                                                                                                                                |