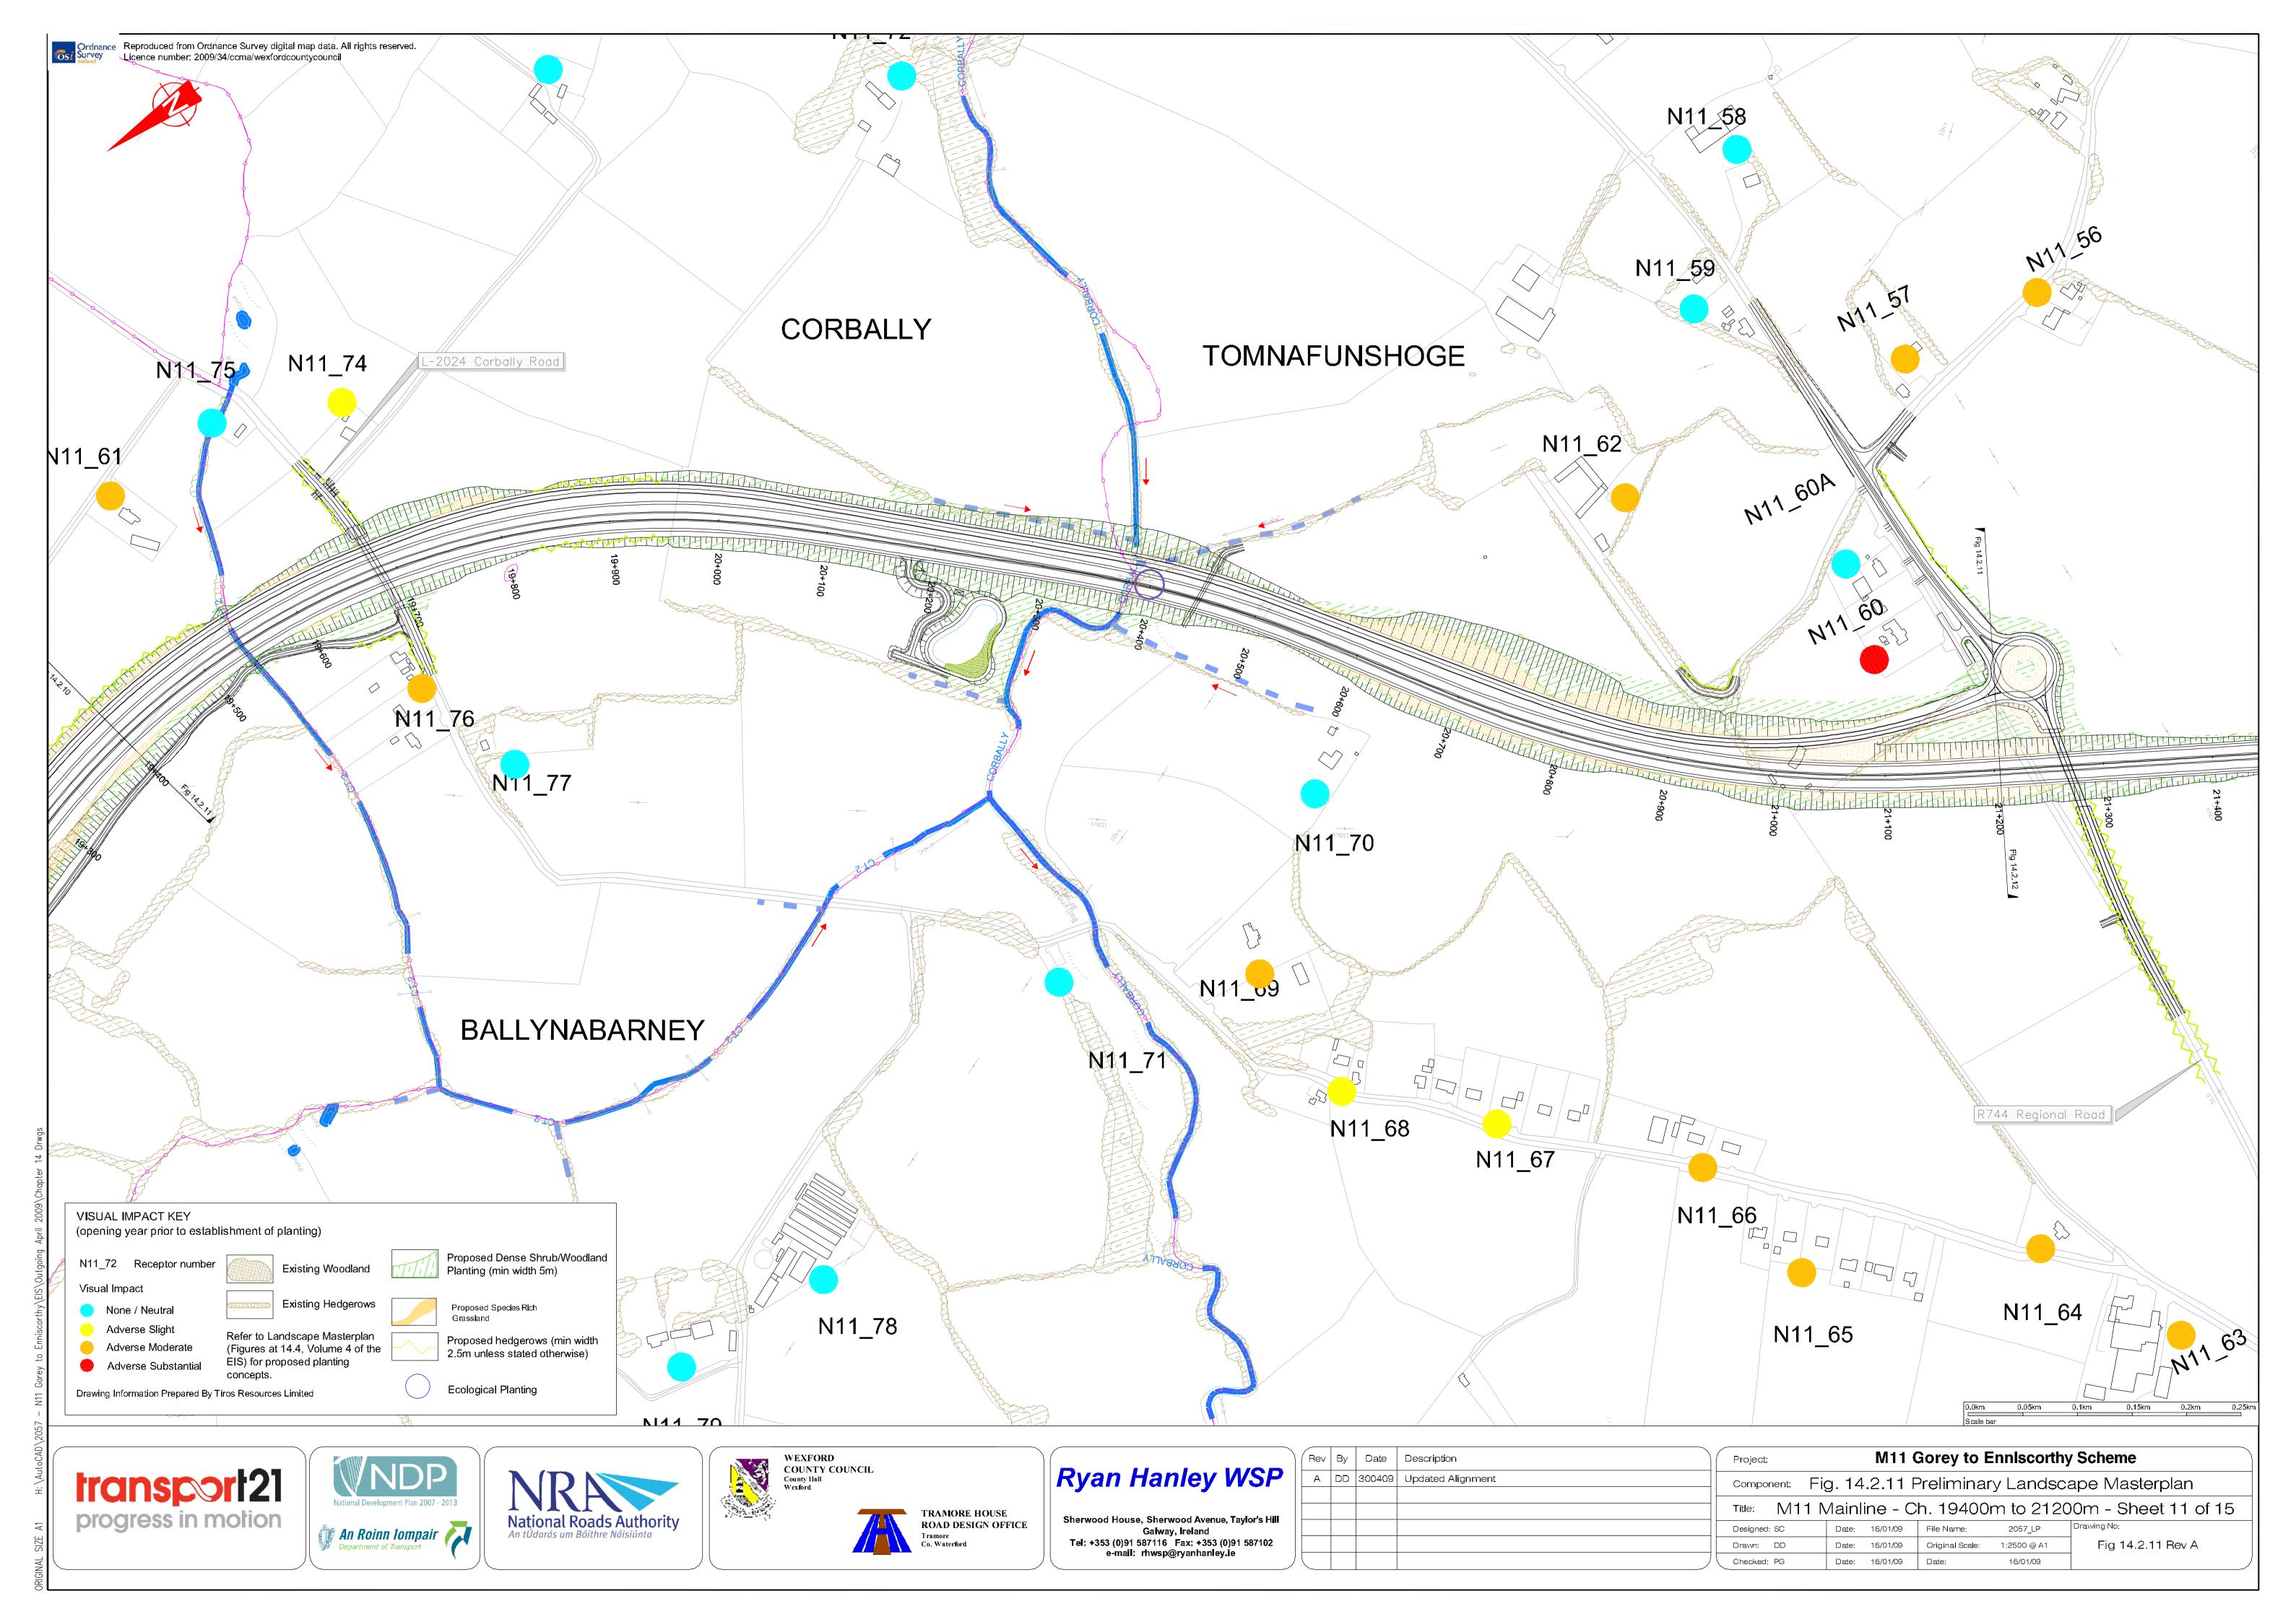

### Chapter 14

| Landscape Character Areas                                  |                | Visual Impact Assessment & Landscape Masterplan Cont'd                                                                                                                                                                                                                                                                                                                         |
|------------------------------------------------------------|----------------|--------------------------------------------------------------------------------------------------------------------------------------------------------------------------------------------------------------------------------------------------------------------------------------------------------------------------------------------------------------------------------|
| Landscape Character Areas Sheet 1 of 6                     | Figure 14.1.1  | N80 Link Road – Ch. 1,495m to Ch. 2,990m – Sheet 2 of 3 N80 Link Road – Ch. 2,990m to End – Sheet 3 of 3 N30 Mainline – Start to Ch. 1,160m – Sheet 1 of 5 N30 Mainline – Ch. 1,160m to Ch. 3,195m – Sheet 2 of 5 N30 Mainline – Ch. 3,195 to Ch. 4,800m – Sheet 3 of 5 N30 Mainline – Ch. 4,800m to Ch. 6,410m – Sheet 4 of 5 N30 Mainline – Ch. 4,800m to End – Sheet 5 of 5 |
| Landscape Character Areas Sheet 2 of 6                     | Figure 14.1.2  |                                                                                                                                                                                                                                                                                                                                                                                |
| Landscape Character Areas Sheet 3 of 6                     | Figure 14.1.3  |                                                                                                                                                                                                                                                                                                                                                                                |
| Landscape Character Areas Sheet 4 of 6                     | Figure 14.1.4  |                                                                                                                                                                                                                                                                                                                                                                                |
| Landscape Character Areas Sheet 5 of 6                     | Figure 14.1.5  |                                                                                                                                                                                                                                                                                                                                                                                |
| Landscape Character Areas Sheet 6 of 6                     | Figure 14.1.6  |                                                                                                                                                                                                                                                                                                                                                                                |
| Visual Impact Assessment & Landscape Masterplan            |                |                                                                                                                                                                                                                                                                                                                                                                                |
| M11 Mainline – Start to Ch. 2,730m – Sheet 1 of 15         | Figure 14.2.1  |                                                                                                                                                                                                                                                                                                                                                                                |
| M11 Mainline – Ch. 2,730m to Ch. 4,630m – Sheet 2 of 15    | Figure 14.2.2  |                                                                                                                                                                                                                                                                                                                                                                                |
| M11 Mainline - Ch. 4,630m to Ch. 6,430m - Sheet 3 of 15    | Figure 14.2.3  |                                                                                                                                                                                                                                                                                                                                                                                |
| M11 Mainline – Ch. 6,430m to Ch. 8,330m – Sheet 4 of 15    | Figure 14.2.4  |                                                                                                                                                                                                                                                                                                                                                                                |
| M11 Mainline - Ch. 8,330m to Ch. 10,210m - Sheet 5 of 15   | Figure 14.2.5  |                                                                                                                                                                                                                                                                                                                                                                                |
| M11 Mainline – Ch. 10,210m to Ch. 12,110m – Sheet 6 of 15  | Figure 14.2.6  |                                                                                                                                                                                                                                                                                                                                                                                |
| M11 Mainline – Ch. 12,110m to Ch. 13,910m – Sheet 7 of 15  | Figure 14.2.7  |                                                                                                                                                                                                                                                                                                                                                                                |
| M11 Mainline – Ch. 13,910m to Ch. 15,805m – Sheet 8 of 15  | Figure 14.2.8  |                                                                                                                                                                                                                                                                                                                                                                                |
| M11 Mainline – Ch. 15,805m to Ch. 17,610m – Sheet 9 of 15  | Figure 14.2.9  |                                                                                                                                                                                                                                                                                                                                                                                |
| M11 Mainline – Ch. 17,610m to Ch. 19,400m – Sheet 10 of 15 | Figure 14.2.10 |                                                                                                                                                                                                                                                                                                                                                                                |
| M11 Mainline – Ch. 19,400m to Ch. 21,200m – Sheet 11 of 15 | Figure 14.2.11 |                                                                                                                                                                                                                                                                                                                                                                                |
| M11 Mainline - Ch. 21,200m to Ch. 23,000m - Sheet 12 of 15 | Figure 14.2.12 |                                                                                                                                                                                                                                                                                                                                                                                |
| M11 Mainline - Ch. 23,000m to Ch. 24,800m - Sheet 13 of 15 | Figure 14.2.13 |                                                                                                                                                                                                                                                                                                                                                                                |
| M11 Mainline – Ch. 24,800m to Ch. 26,600m – Sheet 14 of 15 | Figure 14.2.14 |                                                                                                                                                                                                                                                                                                                                                                                |
| M11 Mainline – Ch. 26,600m to End – Sheet 15 of 15         | Figure 14.2.15 |                                                                                                                                                                                                                                                                                                                                                                                |
| N80 Link Road – Start to Ch. 1,495m – Sheet 1 of 3         | Figure 14.2.16 |                                                                                                                                                                                                                                                                                                                                                                                |