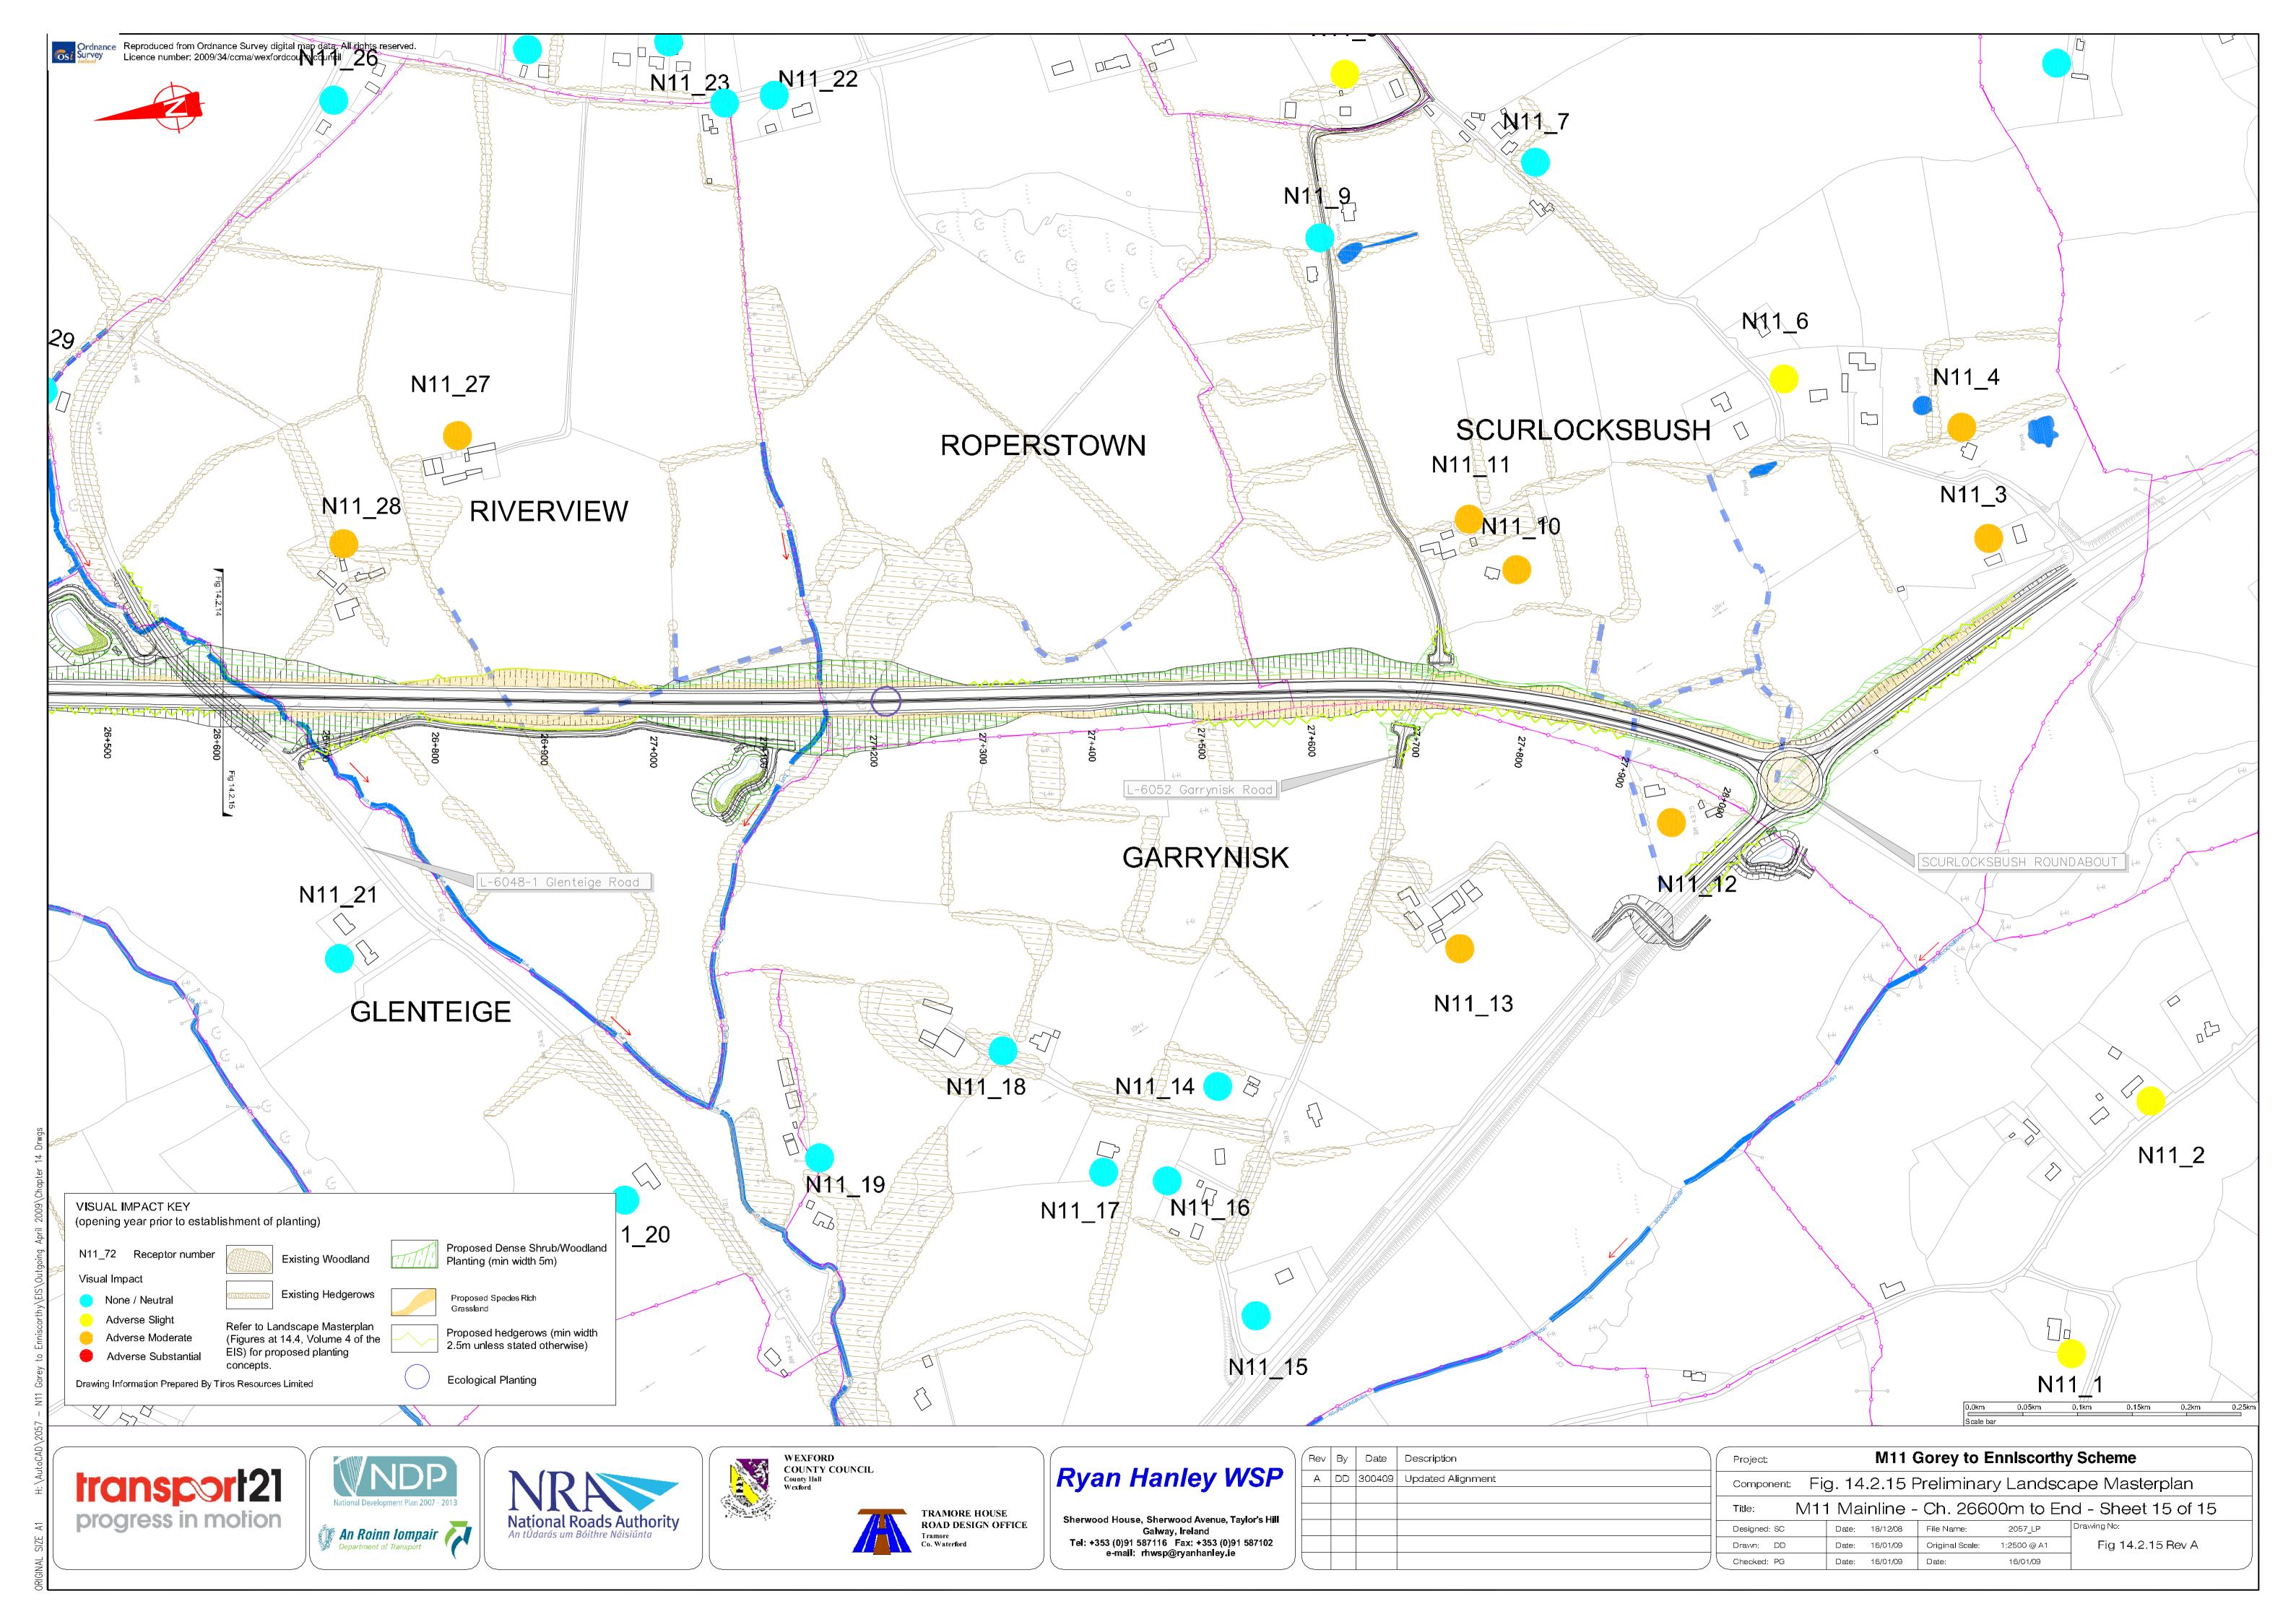

### Chapter 14

| Landscape Character Areas                                  |                | Visual Impact Assessment & Landscape Masterplan Cont'd                                                                                                                                                                                                                                                                                                                         |
|------------------------------------------------------------|----------------|--------------------------------------------------------------------------------------------------------------------------------------------------------------------------------------------------------------------------------------------------------------------------------------------------------------------------------------------------------------------------------|
| Landscape Character Areas Sheet 1 of 6                     | Figure 14.1.1  | N80 Link Road – Ch. 1,495m to Ch. 2,990m – Sheet 2 of 3 N80 Link Road – Ch. 2,990m to End – Sheet 3 of 3 N30 Mainline – Start to Ch. 1,160m – Sheet 1 of 5 N30 Mainline – Ch. 1,160m to Ch. 3,195m – Sheet 2 of 5 N30 Mainline – Ch. 3,195 to Ch. 4,800m – Sheet 3 of 5 N30 Mainline – Ch. 4,800m to Ch. 6,410m – Sheet 4 of 5 N30 Mainline – Ch. 4,800m to End – Sheet 5 of 5 |
| Landscape Character Areas Sheet 2 of 6                     | Figure 14.1.2  |                                                                                                                                                                                                                                                                                                                                                                                |
| Landscape Character Areas Sheet 3 of 6                     | Figure 14.1.3  |                                                                                                                                                                                                                                                                                                                                                                                |
| Landscape Character Areas Sheet 4 of 6                     | Figure 14.1.4  |                                                                                                                                                                                                                                                                                                                                                                                |
| Landscape Character Areas Sheet 5 of 6                     | Figure 14.1.5  |                                                                                                                                                                                                                                                                                                                                                                                |
| Landscape Character Areas Sheet 6 of 6                     | Figure 14.1.6  |                                                                                                                                                                                                                                                                                                                                                                                |
| Visual Impact Assessment & Landscape Masterplan            |                |                                                                                                                                                                                                                                                                                                                                                                                |
| M11 Mainline – Start to Ch. 2,730m – Sheet 1 of 15         | Figure 14.2.1  |                                                                                                                                                                                                                                                                                                                                                                                |
| M11 Mainline – Ch. 2,730m to Ch. 4,630m – Sheet 2 of 15    | Figure 14.2.2  |                                                                                                                                                                                                                                                                                                                                                                                |
| M11 Mainline - Ch. 4,630m to Ch. 6,430m - Sheet 3 of 15    | Figure 14.2.3  |                                                                                                                                                                                                                                                                                                                                                                                |
| M11 Mainline – Ch. 6,430m to Ch. 8,330m – Sheet 4 of 15    | Figure 14.2.4  |                                                                                                                                                                                                                                                                                                                                                                                |
| M11 Mainline - Ch. 8,330m to Ch. 10,210m - Sheet 5 of 15   | Figure 14.2.5  |                                                                                                                                                                                                                                                                                                                                                                                |
| M11 Mainline – Ch. 10,210m to Ch. 12,110m – Sheet 6 of 15  | Figure 14.2.6  |                                                                                                                                                                                                                                                                                                                                                                                |
| M11 Mainline – Ch. 12,110m to Ch. 13,910m – Sheet 7 of 15  | Figure 14.2.7  |                                                                                                                                                                                                                                                                                                                                                                                |
| M11 Mainline – Ch. 13,910m to Ch. 15,805m – Sheet 8 of 15  | Figure 14.2.8  |                                                                                                                                                                                                                                                                                                                                                                                |
| M11 Mainline – Ch. 15,805m to Ch. 17,610m – Sheet 9 of 15  | Figure 14.2.9  |                                                                                                                                                                                                                                                                                                                                                                                |
| M11 Mainline – Ch. 17,610m to Ch. 19,400m – Sheet 10 of 15 | Figure 14.2.10 |                                                                                                                                                                                                                                                                                                                                                                                |
| M11 Mainline – Ch. 19,400m to Ch. 21,200m – Sheet 11 of 15 | Figure 14.2.11 |                                                                                                                                                                                                                                                                                                                                                                                |
| M11 Mainline - Ch. 21,200m to Ch. 23,000m - Sheet 12 of 15 | Figure 14.2.12 |                                                                                                                                                                                                                                                                                                                                                                                |
| M11 Mainline - Ch. 23,000m to Ch. 24,800m - Sheet 13 of 15 | Figure 14.2.13 |                                                                                                                                                                                                                                                                                                                                                                                |
| M11 Mainline – Ch. 24,800m to Ch. 26,600m – Sheet 14 of 15 | Figure 14.2.14 |                                                                                                                                                                                                                                                                                                                                                                                |
| M11 Mainline – Ch. 26,600m to End – Sheet 15 of 15         | Figure 14.2.15 |                                                                                                                                                                                                                                                                                                                                                                                |
| N80 Link Road – Start to Ch. 1,495m – Sheet 1 of 3         | Figure 14.2.16 |                                                                                                                                                                                                                                                                                                                                                                                |