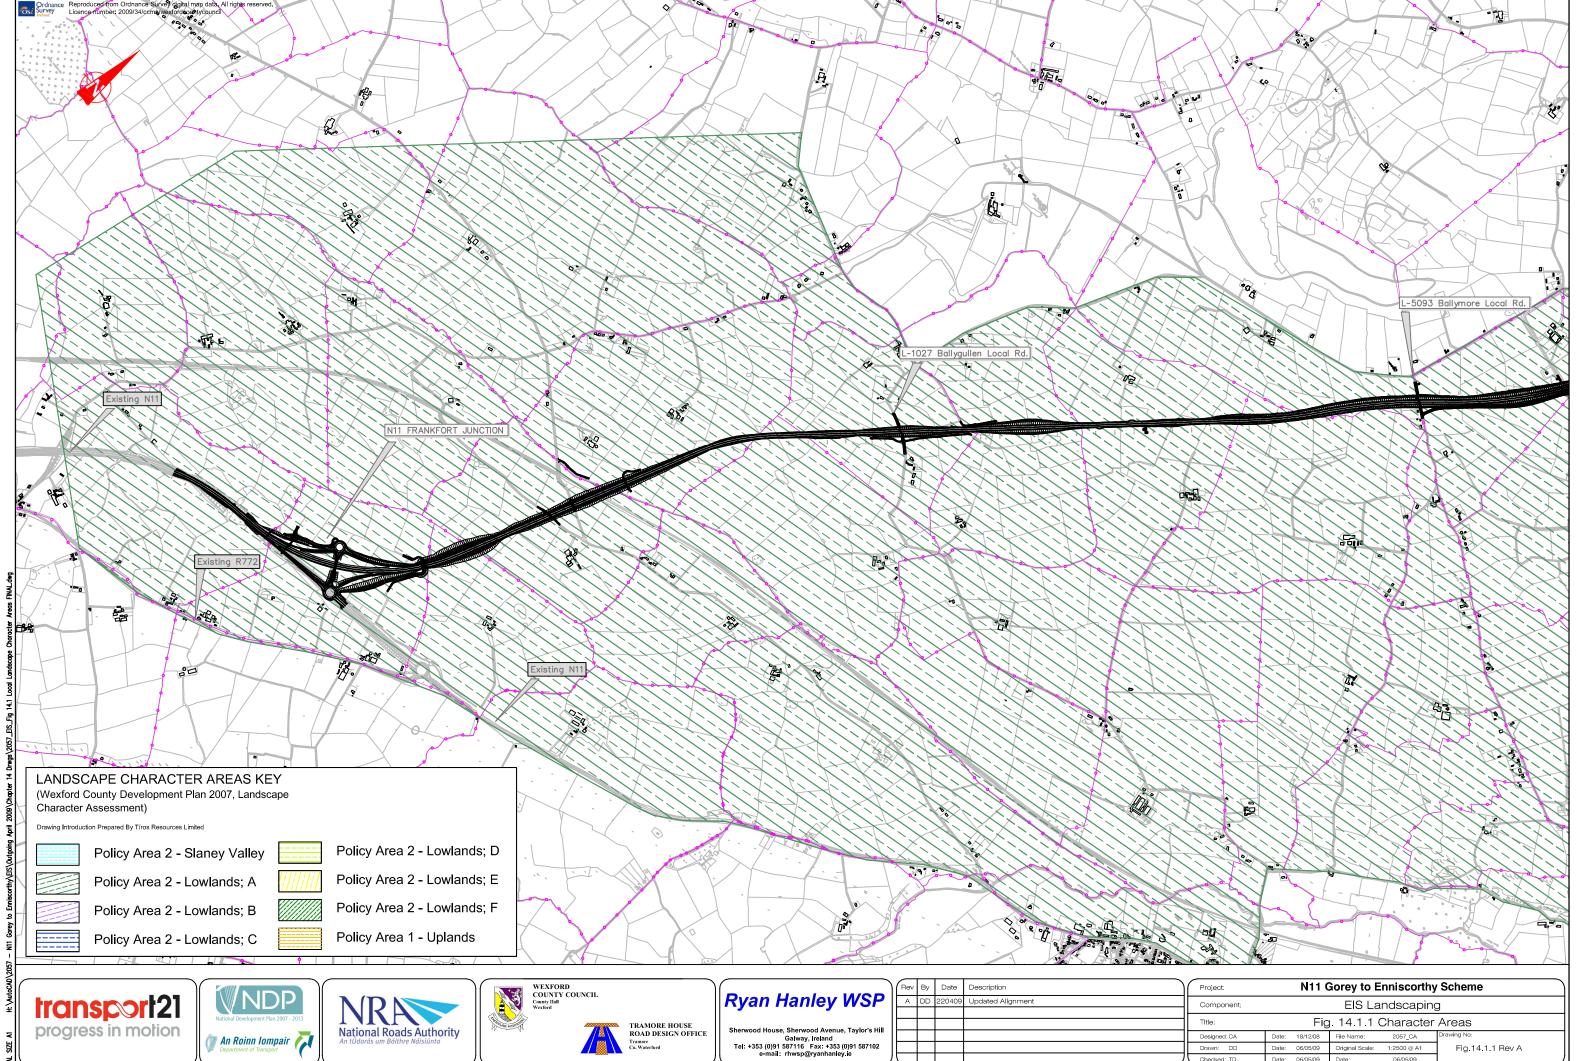

### Chapter 14

| Landscape Character Areas                                  |                | Visual Impact Assessment & Landscape Masterplan Cont'd                                                                                                                                                                                                                                                                                                                         |
|------------------------------------------------------------|----------------|--------------------------------------------------------------------------------------------------------------------------------------------------------------------------------------------------------------------------------------------------------------------------------------------------------------------------------------------------------------------------------|
| Landscape Character Areas Sheet 1 of 6                     | Figure 14.1.1  | N80 Link Road – Ch. 1,495m to Ch. 2,990m – Sheet 2 of 3 N80 Link Road – Ch. 2,990m to End – Sheet 3 of 3 N30 Mainline – Start to Ch. 1,160m – Sheet 1 of 5 N30 Mainline – Ch. 1,160m to Ch. 3,195m – Sheet 2 of 5 N30 Mainline – Ch. 3,195 to Ch. 4,800m – Sheet 3 of 5 N30 Mainline – Ch. 4,800m to Ch. 6,410m – Sheet 4 of 5 N30 Mainline – Ch. 4,800m to End – Sheet 5 of 5 |
| Landscape Character Areas Sheet 2 of 6                     | Figure 14.1.2  |                                                                                                                                                                                                                                                                                                                                                                                |
| Landscape Character Areas Sheet 3 of 6                     | Figure 14.1.3  |                                                                                                                                                                                                                                                                                                                                                                                |
| Landscape Character Areas Sheet 4 of 6                     | Figure 14.1.4  |                                                                                                                                                                                                                                                                                                                                                                                |
| Landscape Character Areas Sheet 5 of 6                     | Figure 14.1.5  |                                                                                                                                                                                                                                                                                                                                                                                |
| Landscape Character Areas Sheet 6 of 6                     | Figure 14.1.6  |                                                                                                                                                                                                                                                                                                                                                                                |
| Visual Impact Assessment & Landscape Masterplan            |                |                                                                                                                                                                                                                                                                                                                                                                                |
| M11 Mainline – Start to Ch. 2,730m – Sheet 1 of 15         | Figure 14.2.1  |                                                                                                                                                                                                                                                                                                                                                                                |
| M11 Mainline – Ch. 2,730m to Ch. 4,630m – Sheet 2 of 15    | Figure 14.2.2  |                                                                                                                                                                                                                                                                                                                                                                                |
| M11 Mainline - Ch. 4,630m to Ch. 6,430m - Sheet 3 of 15    | Figure 14.2.3  |                                                                                                                                                                                                                                                                                                                                                                                |
| M11 Mainline – Ch. 6,430m to Ch. 8,330m – Sheet 4 of 15    | Figure 14.2.4  |                                                                                                                                                                                                                                                                                                                                                                                |
| M11 Mainline - Ch. 8,330m to Ch. 10,210m - Sheet 5 of 15   | Figure 14.2.5  |                                                                                                                                                                                                                                                                                                                                                                                |
| M11 Mainline – Ch. 10,210m to Ch. 12,110m – Sheet 6 of 15  | Figure 14.2.6  |                                                                                                                                                                                                                                                                                                                                                                                |
| M11 Mainline – Ch. 12,110m to Ch. 13,910m – Sheet 7 of 15  | Figure 14.2.7  |                                                                                                                                                                                                                                                                                                                                                                                |
| M11 Mainline – Ch. 13,910m to Ch. 15,805m – Sheet 8 of 15  | Figure 14.2.8  |                                                                                                                                                                                                                                                                                                                                                                                |
| M11 Mainline – Ch. 15,805m to Ch. 17,610m – Sheet 9 of 15  | Figure 14.2.9  |                                                                                                                                                                                                                                                                                                                                                                                |
| M11 Mainline – Ch. 17,610m to Ch. 19,400m – Sheet 10 of 15 | Figure 14.2.10 |                                                                                                                                                                                                                                                                                                                                                                                |
| M11 Mainline – Ch. 19,400m to Ch. 21,200m – Sheet 11 of 15 | Figure 14.2.11 |                                                                                                                                                                                                                                                                                                                                                                                |
| M11 Mainline - Ch. 21,200m to Ch. 23,000m - Sheet 12 of 15 | Figure 14.2.12 |                                                                                                                                                                                                                                                                                                                                                                                |
| M11 Mainline - Ch. 23,000m to Ch. 24,800m - Sheet 13 of 15 | Figure 14.2.13 |                                                                                                                                                                                                                                                                                                                                                                                |
| M11 Mainline – Ch. 24,800m to Ch. 26,600m – Sheet 14 of 15 | Figure 14.2.14 |                                                                                                                                                                                                                                                                                                                                                                                |
| M11 Mainline – Ch. 26,600m to End – Sheet 15 of 15         | Figure 14.2.15 |                                                                                                                                                                                                                                                                                                                                                                                |
| N80 Link Road – Start to Ch. 1,495m – Sheet 1 of 3         | Figure 14.2.16 |                                                                                                                                                                                                                                                                                                                                                                                |