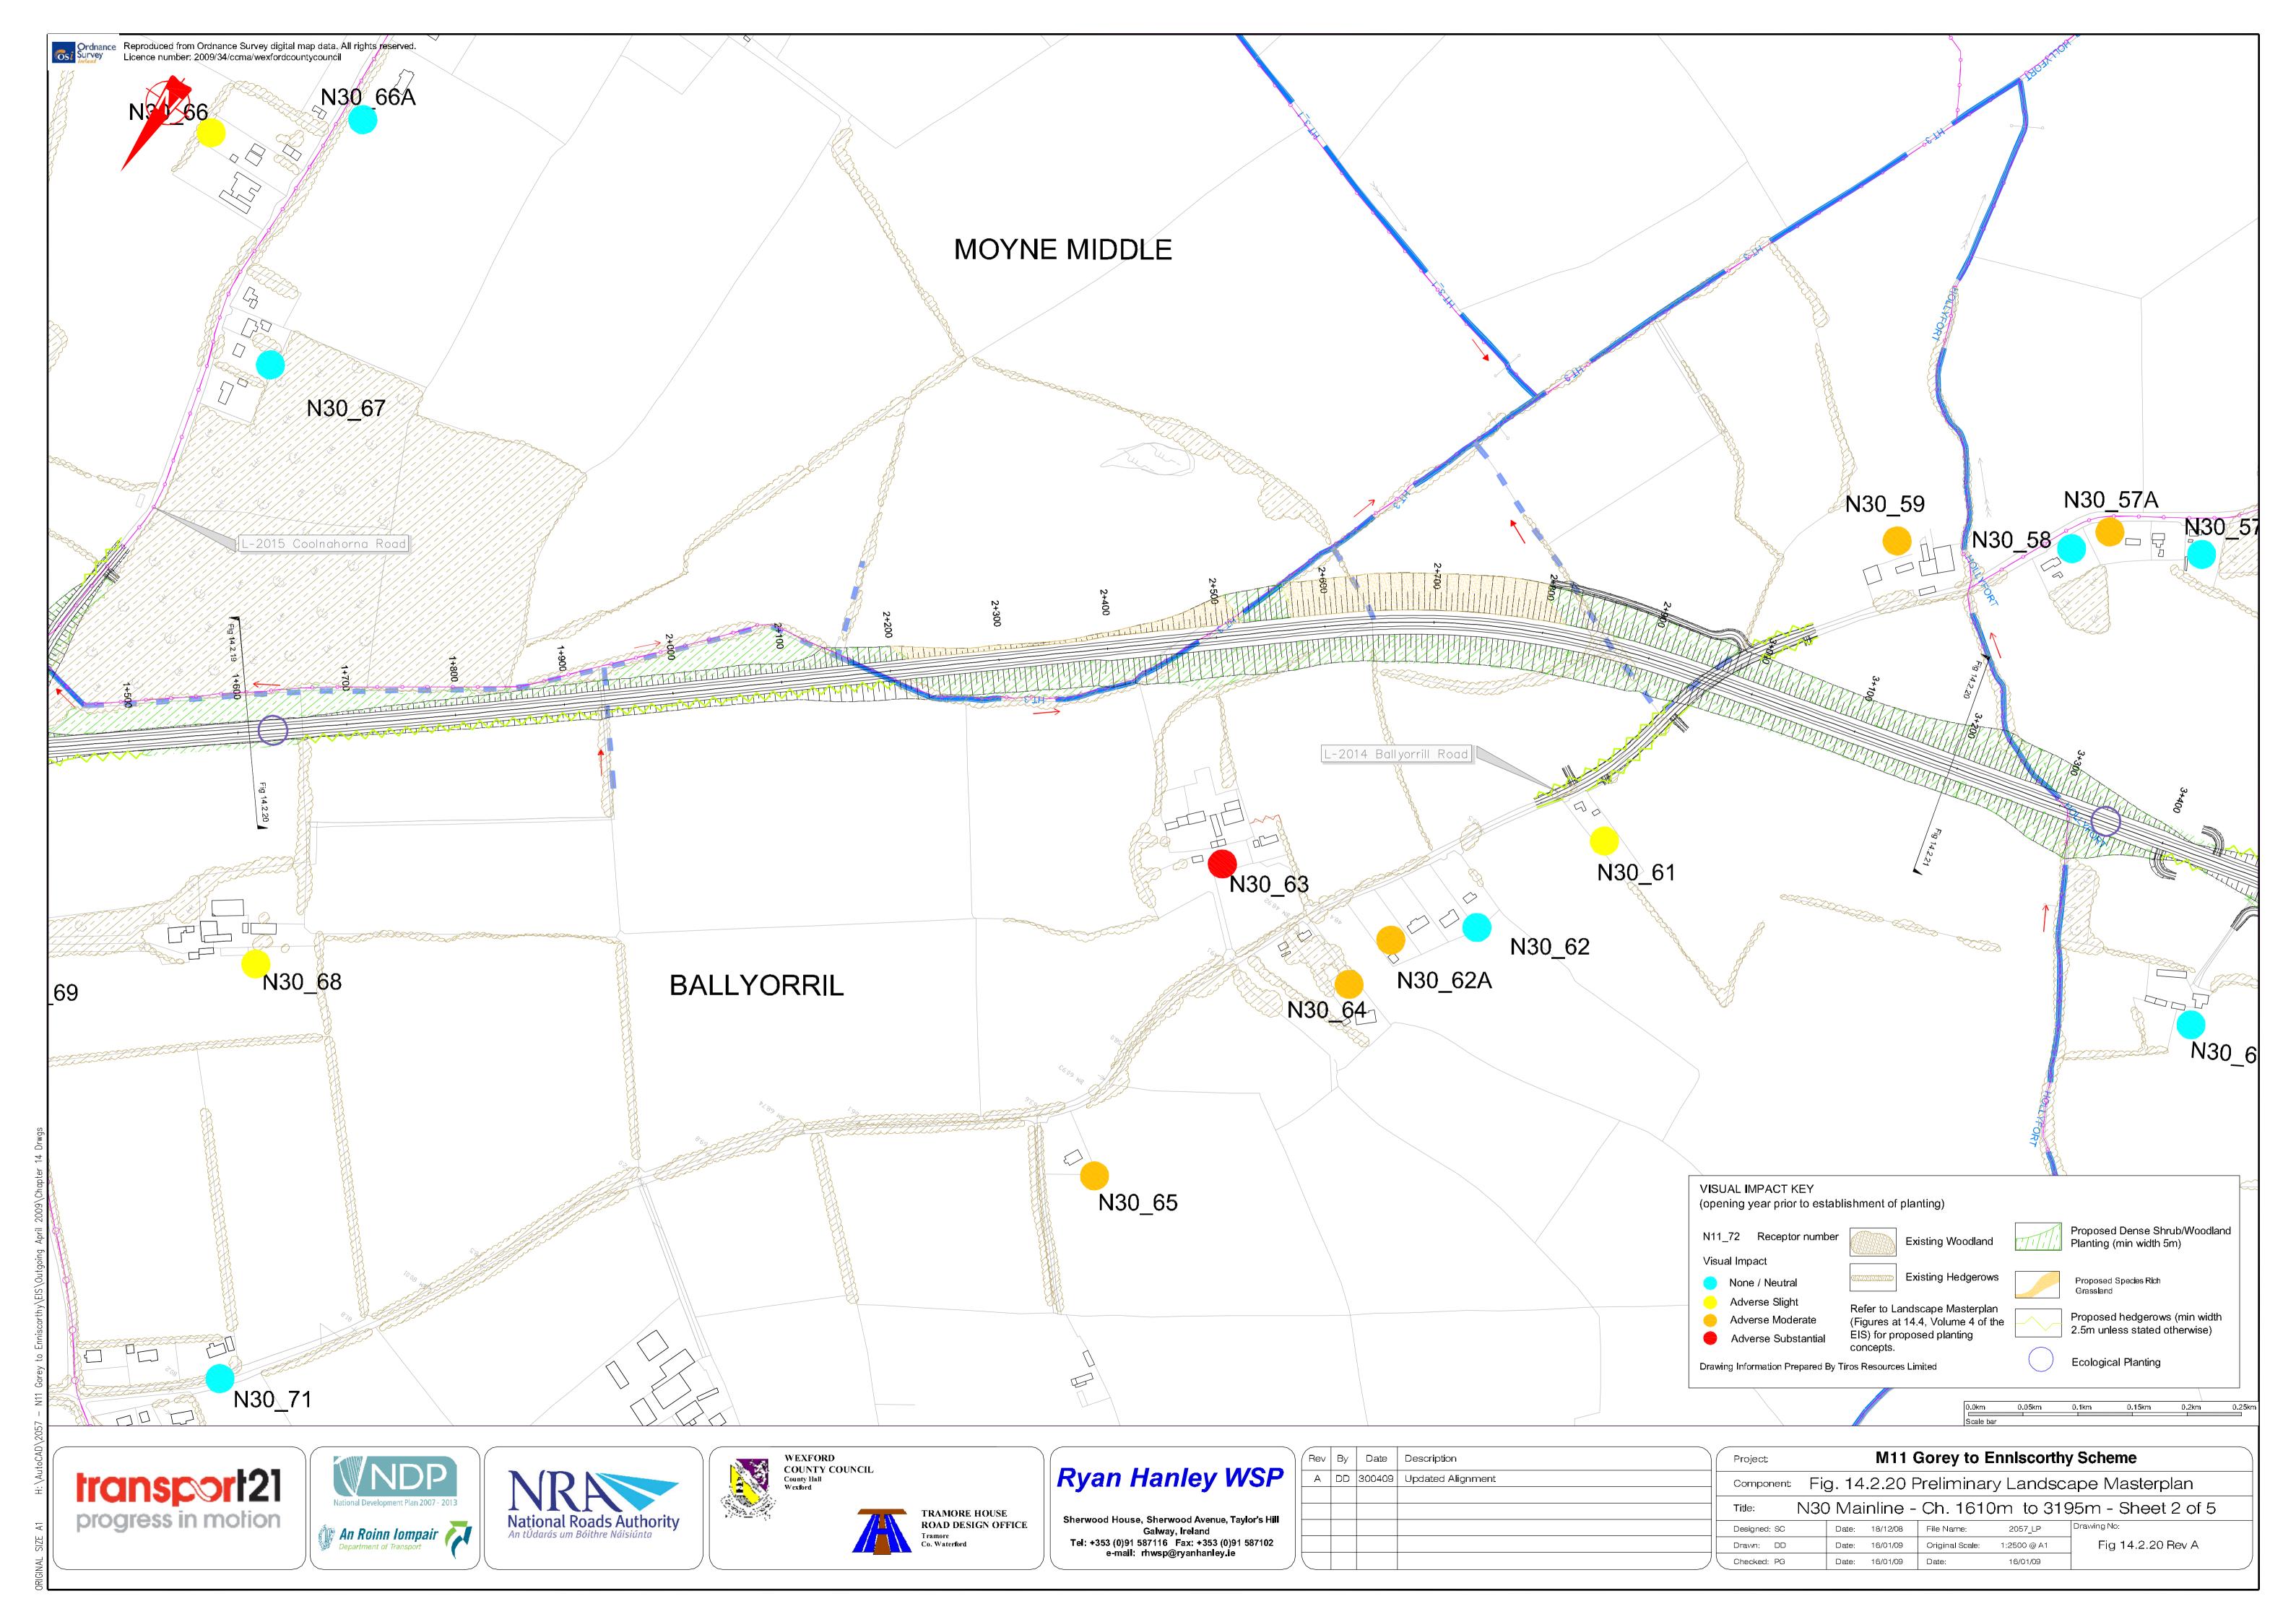

## Environmental Impact Statement Volume 4 - Figures

Figure 14.2.18 Figure 14.2.19 Figure 14.2.20 Figure 14.2.21 Figure 14.2.22 Figure 14.2.23

### Chapter 14

| Landscape Character Areas                                  |                | Visual Impact Assessment & Landscape Masterplan Cont'd                                                                                                                                                                                                                                                                                                                         |
|------------------------------------------------------------|----------------|--------------------------------------------------------------------------------------------------------------------------------------------------------------------------------------------------------------------------------------------------------------------------------------------------------------------------------------------------------------------------------|
| Landscape Character Areas Sheet 1 of 6                     | Figure 14.1.1  | N80 Link Road – Ch. 1,495m to Ch. 2,990m – Sheet 2 of 3 N80 Link Road – Ch. 2,990m to End – Sheet 3 of 3 N30 Mainline – Start to Ch. 1,160m – Sheet 1 of 5 N30 Mainline – Ch. 1,160m to Ch. 3,195m – Sheet 2 of 5 N30 Mainline – Ch. 3,195 to Ch. 4,800m – Sheet 3 of 5 N30 Mainline – Ch. 4,800m to Ch. 6,410m – Sheet 4 of 5 N30 Mainline – Ch. 4,800m to End – Sheet 5 of 5 |
| Landscape Character Areas Sheet 2 of 6                     | Figure 14.1.2  |                                                                                                                                                                                                                                                                                                                                                                                |
| Landscape Character Areas Sheet 3 of 6                     | Figure 14.1.3  |                                                                                                                                                                                                                                                                                                                                                                                |
| Landscape Character Areas Sheet 4 of 6                     | Figure 14.1.4  |                                                                                                                                                                                                                                                                                                                                                                                |
| Landscape Character Areas Sheet 5 of 6                     | Figure 14.1.5  |                                                                                                                                                                                                                                                                                                                                                                                |
| Landscape Character Areas Sheet 6 of 6                     | Figure 14.1.6  |                                                                                                                                                                                                                                                                                                                                                                                |
| Visual Impact Assessment & Landscape Masterplan            |                |                                                                                                                                                                                                                                                                                                                                                                                |
| M11 Mainline – Start to Ch. 2,730m – Sheet 1 of 15         | Figure 14.2.1  |                                                                                                                                                                                                                                                                                                                                                                                |
| M11 Mainline – Ch. 2,730m to Ch. 4,630m – Sheet 2 of 15    | Figure 14.2.2  |                                                                                                                                                                                                                                                                                                                                                                                |
| M11 Mainline - Ch. 4,630m to Ch. 6,430m - Sheet 3 of 15    | Figure 14.2.3  |                                                                                                                                                                                                                                                                                                                                                                                |
| M11 Mainline – Ch. 6,430m to Ch. 8,330m – Sheet 4 of 15    | Figure 14.2.4  |                                                                                                                                                                                                                                                                                                                                                                                |
| M11 Mainline - Ch. 8,330m to Ch. 10,210m - Sheet 5 of 15   | Figure 14.2.5  |                                                                                                                                                                                                                                                                                                                                                                                |
| M11 Mainline – Ch. 10,210m to Ch. 12,110m – Sheet 6 of 15  | Figure 14.2.6  |                                                                                                                                                                                                                                                                                                                                                                                |
| M11 Mainline – Ch. 12,110m to Ch. 13,910m – Sheet 7 of 15  | Figure 14.2.7  |                                                                                                                                                                                                                                                                                                                                                                                |
| M11 Mainline – Ch. 13,910m to Ch. 15,805m – Sheet 8 of 15  | Figure 14.2.8  |                                                                                                                                                                                                                                                                                                                                                                                |
| M11 Mainline – Ch. 15,805m to Ch. 17,610m – Sheet 9 of 15  | Figure 14.2.9  |                                                                                                                                                                                                                                                                                                                                                                                |
| M11 Mainline – Ch. 17,610m to Ch. 19,400m – Sheet 10 of 15 | Figure 14.2.10 |                                                                                                                                                                                                                                                                                                                                                                                |
| M11 Mainline – Ch. 19,400m to Ch. 21,200m – Sheet 11 of 15 | Figure 14.2.11 |                                                                                                                                                                                                                                                                                                                                                                                |
| M11 Mainline - Ch. 21,200m to Ch. 23,000m - Sheet 12 of 15 | Figure 14.2.12 |                                                                                                                                                                                                                                                                                                                                                                                |
| M11 Mainline - Ch. 23,000m to Ch. 24,800m - Sheet 13 of 15 | Figure 14.2.13 |                                                                                                                                                                                                                                                                                                                                                                                |
| M11 Mainline – Ch. 24,800m to Ch. 26,600m – Sheet 14 of 15 | Figure 14.2.14 |                                                                                                                                                                                                                                                                                                                                                                                |
| M11 Mainline – Ch. 26,600m to End – Sheet 15 of 15         | Figure 14.2.15 |                                                                                                                                                                                                                                                                                                                                                                                |
| N80 Link Road – Start to Ch. 1,495m – Sheet 1 of 3         | Figure 14.2.16 |                                                                                                                                                                                                                                                                                                                                                                                |