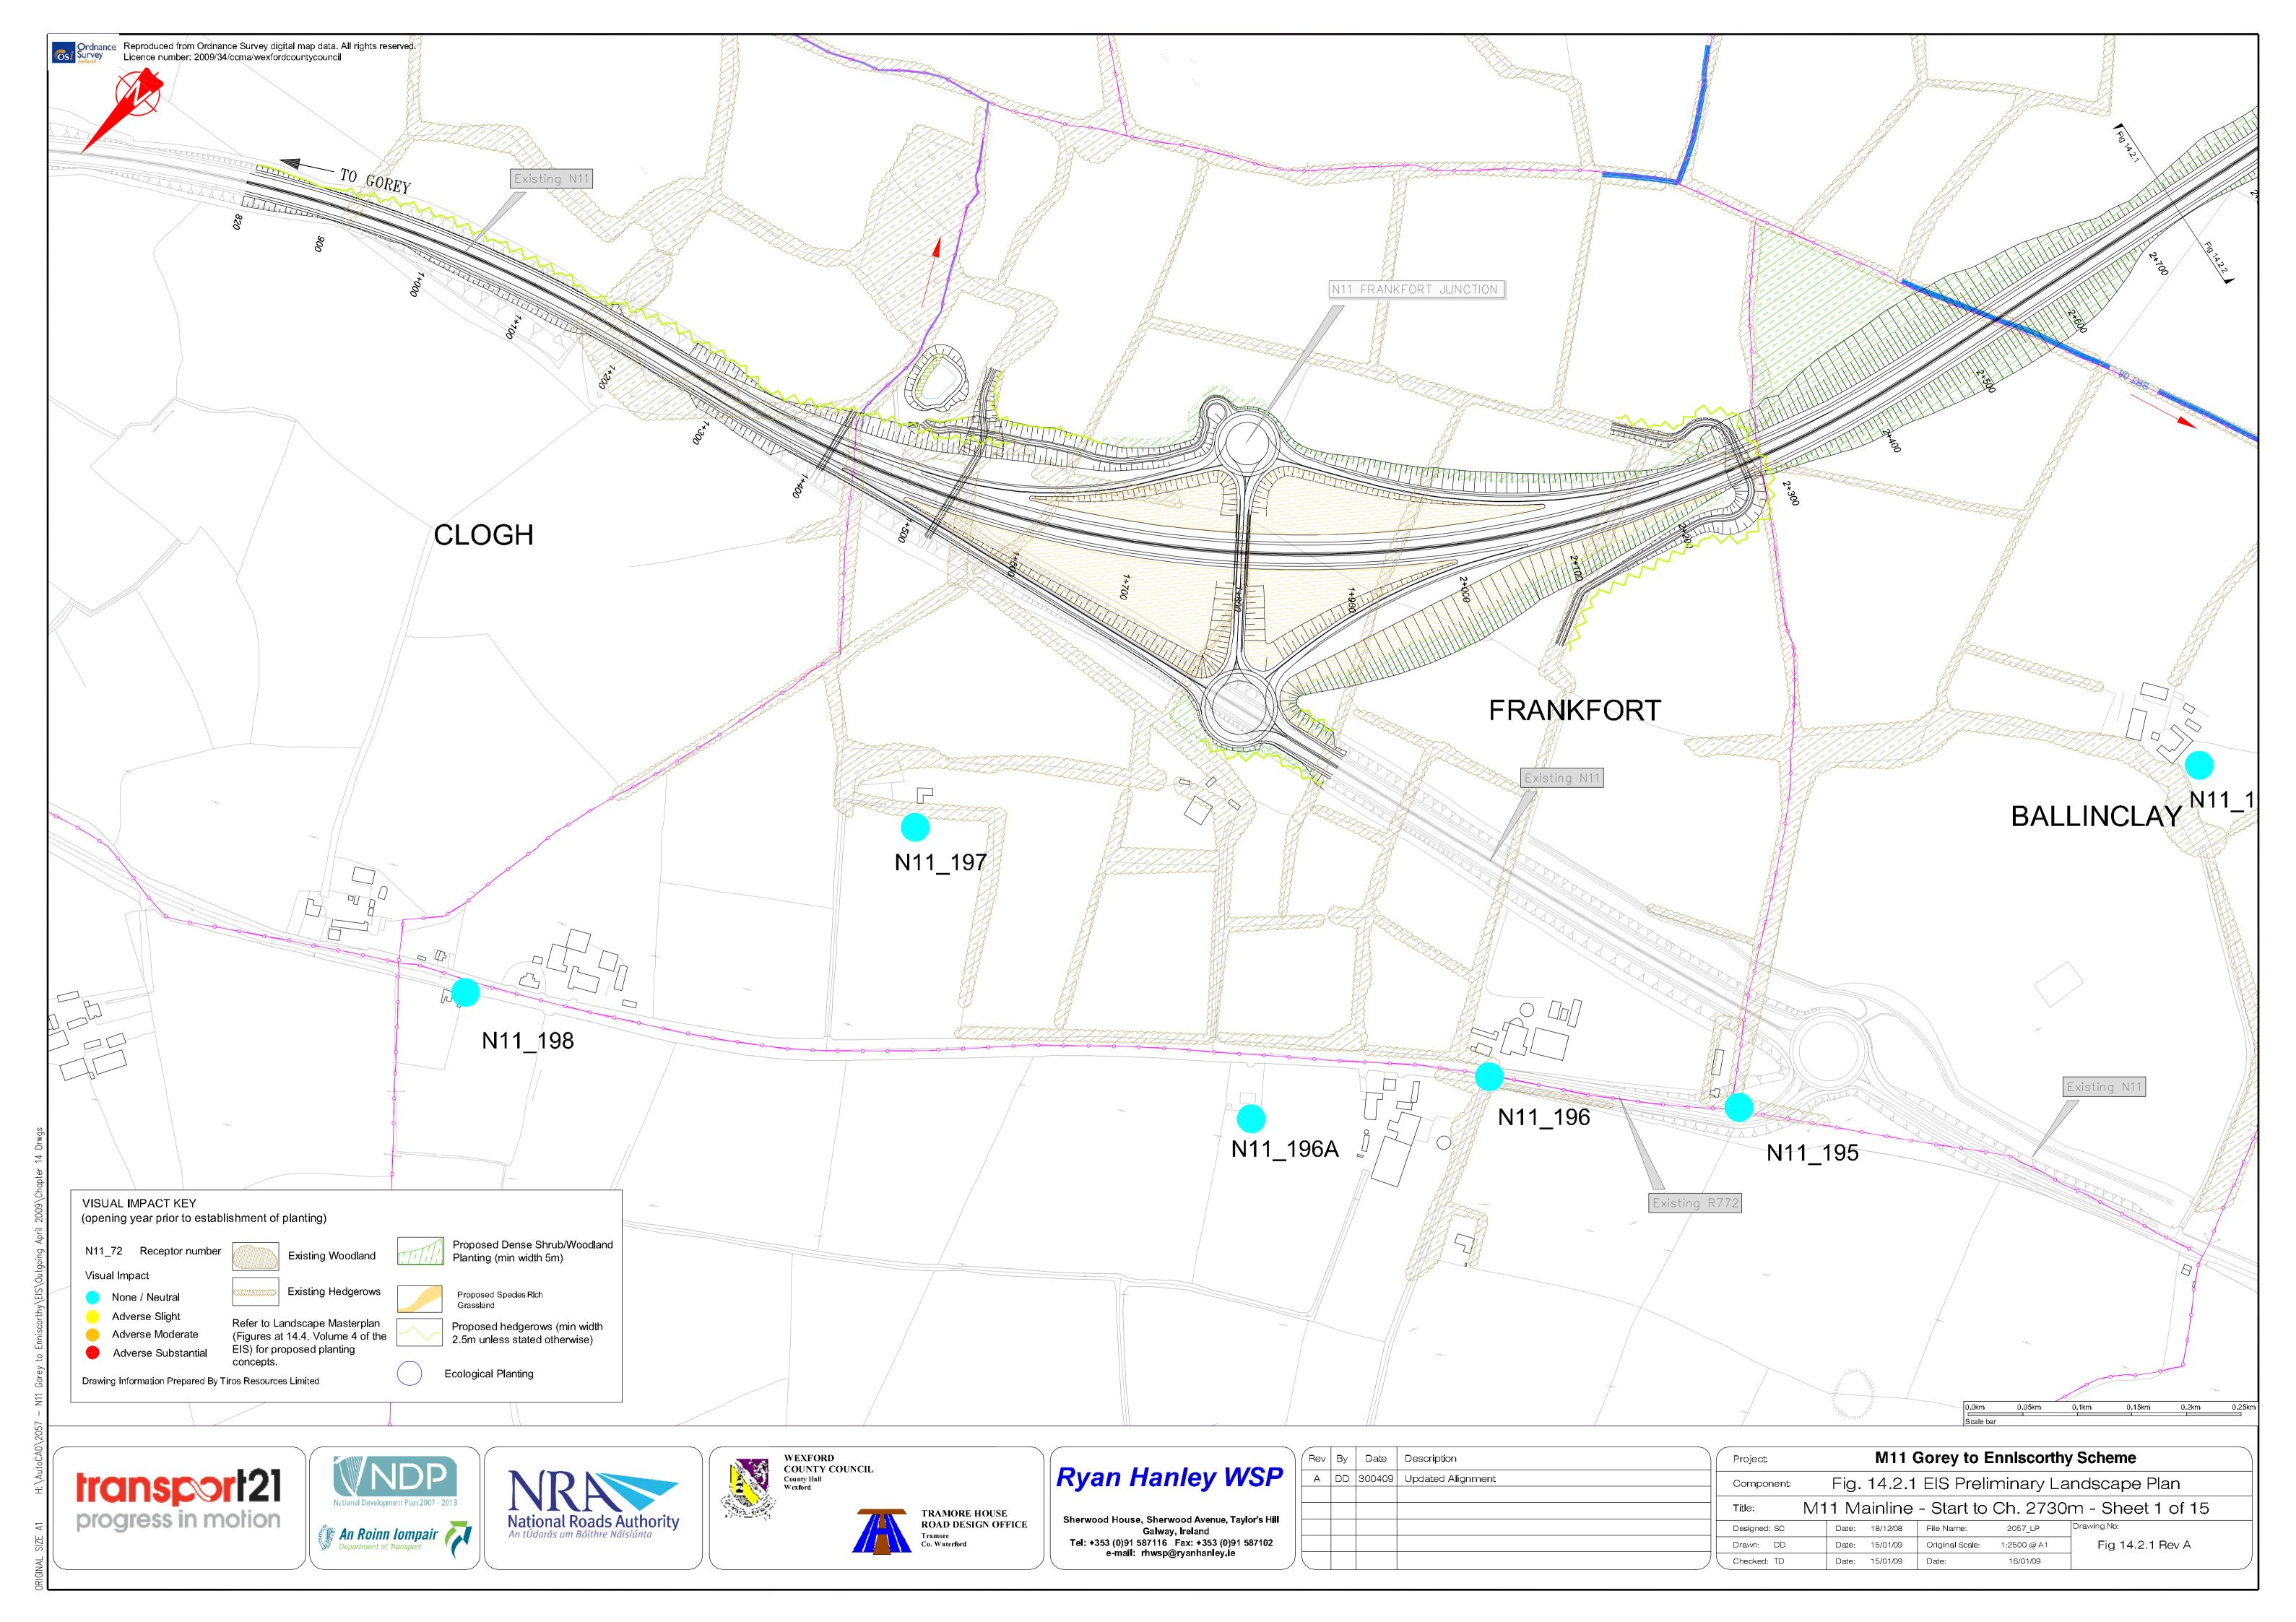

### Chapter 14

| Landscape Character Areas                                  |                | Visual Impact Assessment & Landscape Masterplan Cont'd                                                                                                                                                                                                                                                                                                                         |
|------------------------------------------------------------|----------------|--------------------------------------------------------------------------------------------------------------------------------------------------------------------------------------------------------------------------------------------------------------------------------------------------------------------------------------------------------------------------------|
| Landscape Character Areas Sheet 1 of 6                     | Figure 14.1.1  | N80 Link Road – Ch. 1,495m to Ch. 2,990m – Sheet 2 of 3 N80 Link Road – Ch. 2,990m to End – Sheet 3 of 3 N30 Mainline – Start to Ch. 1,160m – Sheet 1 of 5 N30 Mainline – Ch. 1,160m to Ch. 3,195m – Sheet 2 of 5 N30 Mainline – Ch. 3,195 to Ch. 4,800m – Sheet 3 of 5 N30 Mainline – Ch. 4,800m to Ch. 6,410m – Sheet 4 of 5 N30 Mainline – Ch. 4,800m to End – Sheet 5 of 5 |
| Landscape Character Areas Sheet 2 of 6                     | Figure 14.1.2  |                                                                                                                                                                                                                                                                                                                                                                                |
| Landscape Character Areas Sheet 3 of 6                     | Figure 14.1.3  |                                                                                                                                                                                                                                                                                                                                                                                |
| Landscape Character Areas Sheet 4 of 6                     | Figure 14.1.4  |                                                                                                                                                                                                                                                                                                                                                                                |
| Landscape Character Areas Sheet 5 of 6                     | Figure 14.1.5  |                                                                                                                                                                                                                                                                                                                                                                                |
| Landscape Character Areas Sheet 6 of 6                     | Figure 14.1.6  |                                                                                                                                                                                                                                                                                                                                                                                |
| Visual Impact Assessment & Landscape Masterplan            |                |                                                                                                                                                                                                                                                                                                                                                                                |
| M11 Mainline – Start to Ch. 2,730m – Sheet 1 of 15         | Figure 14.2.1  |                                                                                                                                                                                                                                                                                                                                                                                |
| M11 Mainline – Ch. 2,730m to Ch. 4,630m – Sheet 2 of 15    | Figure 14.2.2  |                                                                                                                                                                                                                                                                                                                                                                                |
| M11 Mainline - Ch. 4,630m to Ch. 6,430m - Sheet 3 of 15    | Figure 14.2.3  |                                                                                                                                                                                                                                                                                                                                                                                |
| M11 Mainline – Ch. 6,430m to Ch. 8,330m – Sheet 4 of 15    | Figure 14.2.4  |                                                                                                                                                                                                                                                                                                                                                                                |
| M11 Mainline - Ch. 8,330m to Ch. 10,210m - Sheet 5 of 15   | Figure 14.2.5  |                                                                                                                                                                                                                                                                                                                                                                                |
| M11 Mainline – Ch. 10,210m to Ch. 12,110m – Sheet 6 of 15  | Figure 14.2.6  |                                                                                                                                                                                                                                                                                                                                                                                |
| M11 Mainline – Ch. 12,110m to Ch. 13,910m – Sheet 7 of 15  | Figure 14.2.7  |                                                                                                                                                                                                                                                                                                                                                                                |
| M11 Mainline – Ch. 13,910m to Ch. 15,805m – Sheet 8 of 15  | Figure 14.2.8  |                                                                                                                                                                                                                                                                                                                                                                                |
| M11 Mainline – Ch. 15,805m to Ch. 17,610m – Sheet 9 of 15  | Figure 14.2.9  |                                                                                                                                                                                                                                                                                                                                                                                |
| M11 Mainline – Ch. 17,610m to Ch. 19,400m – Sheet 10 of 15 | Figure 14.2.10 |                                                                                                                                                                                                                                                                                                                                                                                |
| M11 Mainline – Ch. 19,400m to Ch. 21,200m – Sheet 11 of 15 | Figure 14.2.11 |                                                                                                                                                                                                                                                                                                                                                                                |
| M11 Mainline - Ch. 21,200m to Ch. 23,000m - Sheet 12 of 15 | Figure 14.2.12 |                                                                                                                                                                                                                                                                                                                                                                                |
| M11 Mainline - Ch. 23,000m to Ch. 24,800m - Sheet 13 of 15 | Figure 14.2.13 |                                                                                                                                                                                                                                                                                                                                                                                |
| M11 Mainline – Ch. 24,800m to Ch. 26,600m – Sheet 14 of 15 | Figure 14.2.14 |                                                                                                                                                                                                                                                                                                                                                                                |
| M11 Mainline – Ch. 26,600m to End – Sheet 15 of 15         | Figure 14.2.15 |                                                                                                                                                                                                                                                                                                                                                                                |
| N80 Link Road – Start to Ch. 1,495m – Sheet 1 of 3         | Figure 14.2.16 |                                                                                                                                                                                                                                                                                                                                                                                |