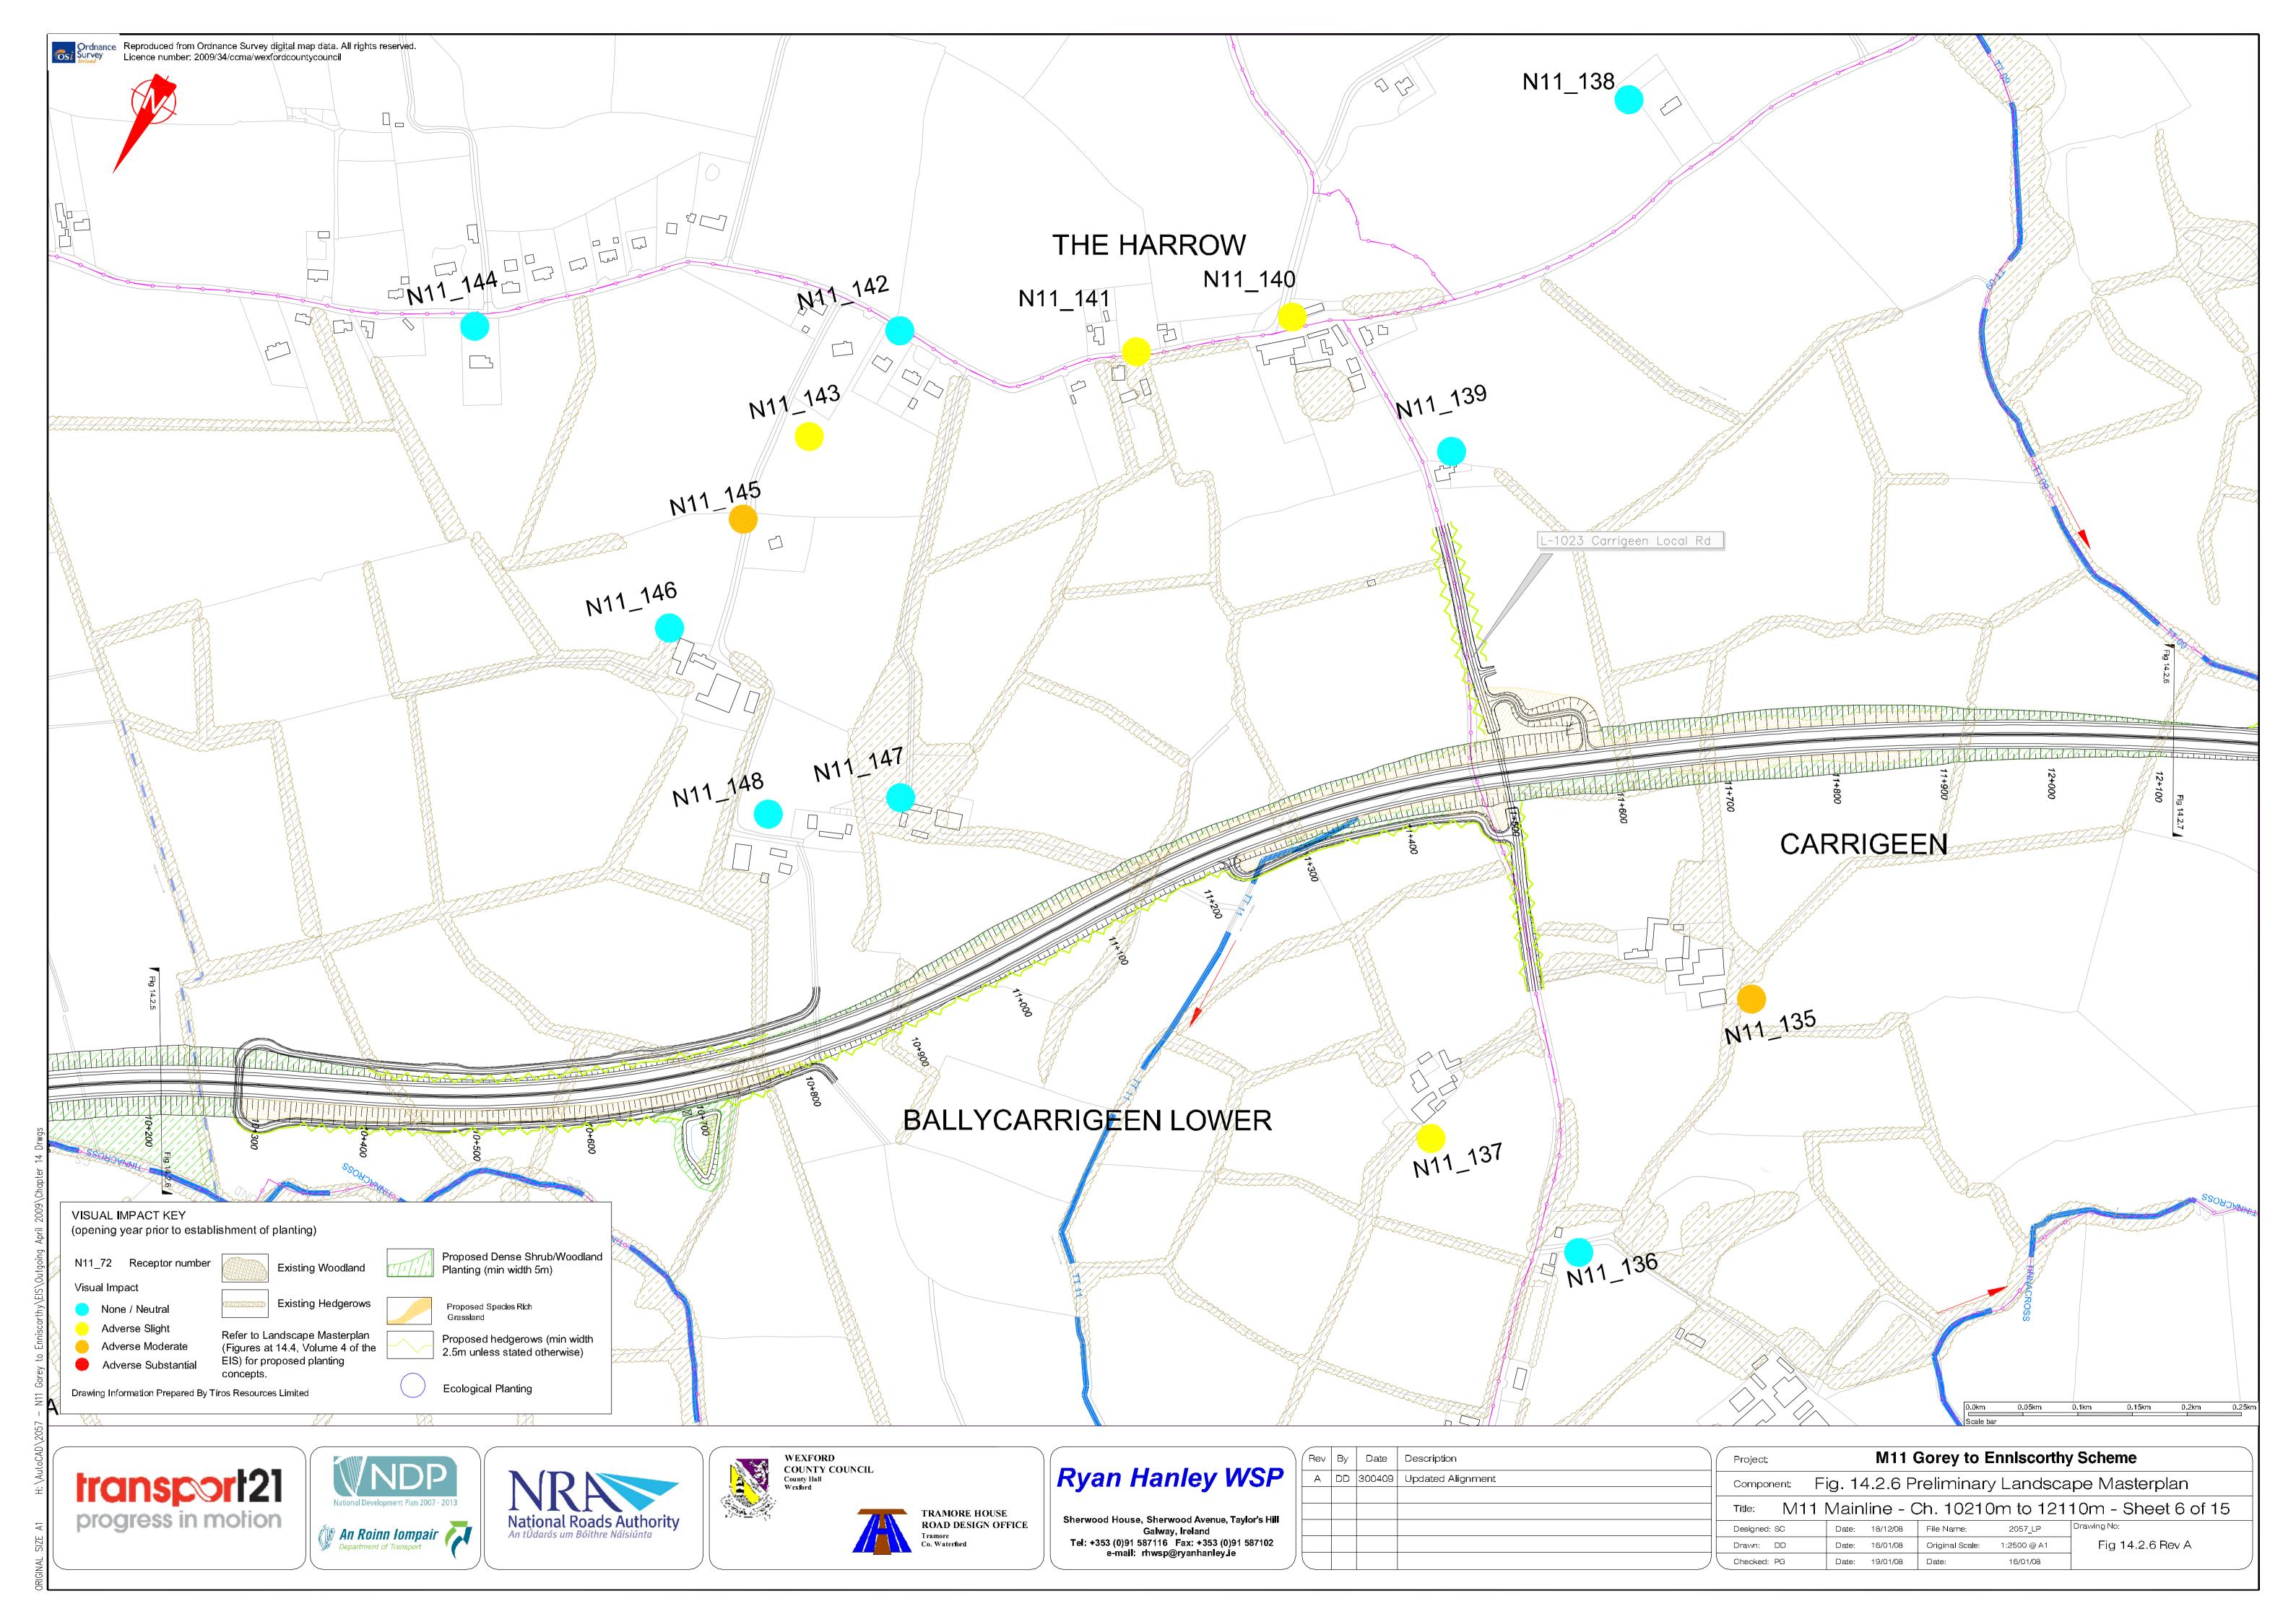

### Chapter 14

| Landscape Character Areas                                  |                | Visual Impact Assessment & Landscape Masterplan Cont'd                                                                                                                                                                                                                                                                                                                         |
|------------------------------------------------------------|----------------|--------------------------------------------------------------------------------------------------------------------------------------------------------------------------------------------------------------------------------------------------------------------------------------------------------------------------------------------------------------------------------|
| Landscape Character Areas Sheet 1 of 6                     | Figure 14.1.1  | N80 Link Road – Ch. 1,495m to Ch. 2,990m – Sheet 2 of 3 N80 Link Road – Ch. 2,990m to End – Sheet 3 of 3 N30 Mainline – Start to Ch. 1,160m – Sheet 1 of 5 N30 Mainline – Ch. 1,160m to Ch. 3,195m – Sheet 2 of 5 N30 Mainline – Ch. 3,195 to Ch. 4,800m – Sheet 3 of 5 N30 Mainline – Ch. 4,800m to Ch. 6,410m – Sheet 4 of 5 N30 Mainline – Ch. 4,800m to End – Sheet 5 of 5 |
| Landscape Character Areas Sheet 2 of 6                     | Figure 14.1.2  |                                                                                                                                                                                                                                                                                                                                                                                |
| Landscape Character Areas Sheet 3 of 6                     | Figure 14.1.3  |                                                                                                                                                                                                                                                                                                                                                                                |
| Landscape Character Areas Sheet 4 of 6                     | Figure 14.1.4  |                                                                                                                                                                                                                                                                                                                                                                                |
| Landscape Character Areas Sheet 5 of 6                     | Figure 14.1.5  |                                                                                                                                                                                                                                                                                                                                                                                |
| Landscape Character Areas Sheet 6 of 6                     | Figure 14.1.6  |                                                                                                                                                                                                                                                                                                                                                                                |
| Visual Impact Assessment & Landscape Masterplan            |                |                                                                                                                                                                                                                                                                                                                                                                                |
| M11 Mainline – Start to Ch. 2,730m – Sheet 1 of 15         | Figure 14.2.1  |                                                                                                                                                                                                                                                                                                                                                                                |
| M11 Mainline – Ch. 2,730m to Ch. 4,630m – Sheet 2 of 15    | Figure 14.2.2  |                                                                                                                                                                                                                                                                                                                                                                                |
| M11 Mainline - Ch. 4,630m to Ch. 6,430m - Sheet 3 of 15    | Figure 14.2.3  |                                                                                                                                                                                                                                                                                                                                                                                |
| M11 Mainline – Ch. 6,430m to Ch. 8,330m – Sheet 4 of 15    | Figure 14.2.4  |                                                                                                                                                                                                                                                                                                                                                                                |
| M11 Mainline - Ch. 8,330m to Ch. 10,210m - Sheet 5 of 15   | Figure 14.2.5  |                                                                                                                                                                                                                                                                                                                                                                                |
| M11 Mainline – Ch. 10,210m to Ch. 12,110m – Sheet 6 of 15  | Figure 14.2.6  |                                                                                                                                                                                                                                                                                                                                                                                |
| M11 Mainline – Ch. 12,110m to Ch. 13,910m – Sheet 7 of 15  | Figure 14.2.7  |                                                                                                                                                                                                                                                                                                                                                                                |
| M11 Mainline – Ch. 13,910m to Ch. 15,805m – Sheet 8 of 15  | Figure 14.2.8  |                                                                                                                                                                                                                                                                                                                                                                                |
| M11 Mainline – Ch. 15,805m to Ch. 17,610m – Sheet 9 of 15  | Figure 14.2.9  |                                                                                                                                                                                                                                                                                                                                                                                |
| M11 Mainline – Ch. 17,610m to Ch. 19,400m – Sheet 10 of 15 | Figure 14.2.10 |                                                                                                                                                                                                                                                                                                                                                                                |
| M11 Mainline – Ch. 19,400m to Ch. 21,200m – Sheet 11 of 15 | Figure 14.2.11 |                                                                                                                                                                                                                                                                                                                                                                                |
| M11 Mainline - Ch. 21,200m to Ch. 23,000m - Sheet 12 of 15 | Figure 14.2.12 |                                                                                                                                                                                                                                                                                                                                                                                |
| M11 Mainline - Ch. 23,000m to Ch. 24,800m - Sheet 13 of 15 | Figure 14.2.13 |                                                                                                                                                                                                                                                                                                                                                                                |
| M11 Mainline – Ch. 24,800m to Ch. 26,600m – Sheet 14 of 15 | Figure 14.2.14 |                                                                                                                                                                                                                                                                                                                                                                                |
| M11 Mainline – Ch. 26,600m to End – Sheet 15 of 15         | Figure 14.2.15 |                                                                                                                                                                                                                                                                                                                                                                                |
| N80 Link Road – Start to Ch. 1,495m – Sheet 1 of 3         | Figure 14.2.16 |                                                                                                                                                                                                                                                                                                                                                                                |