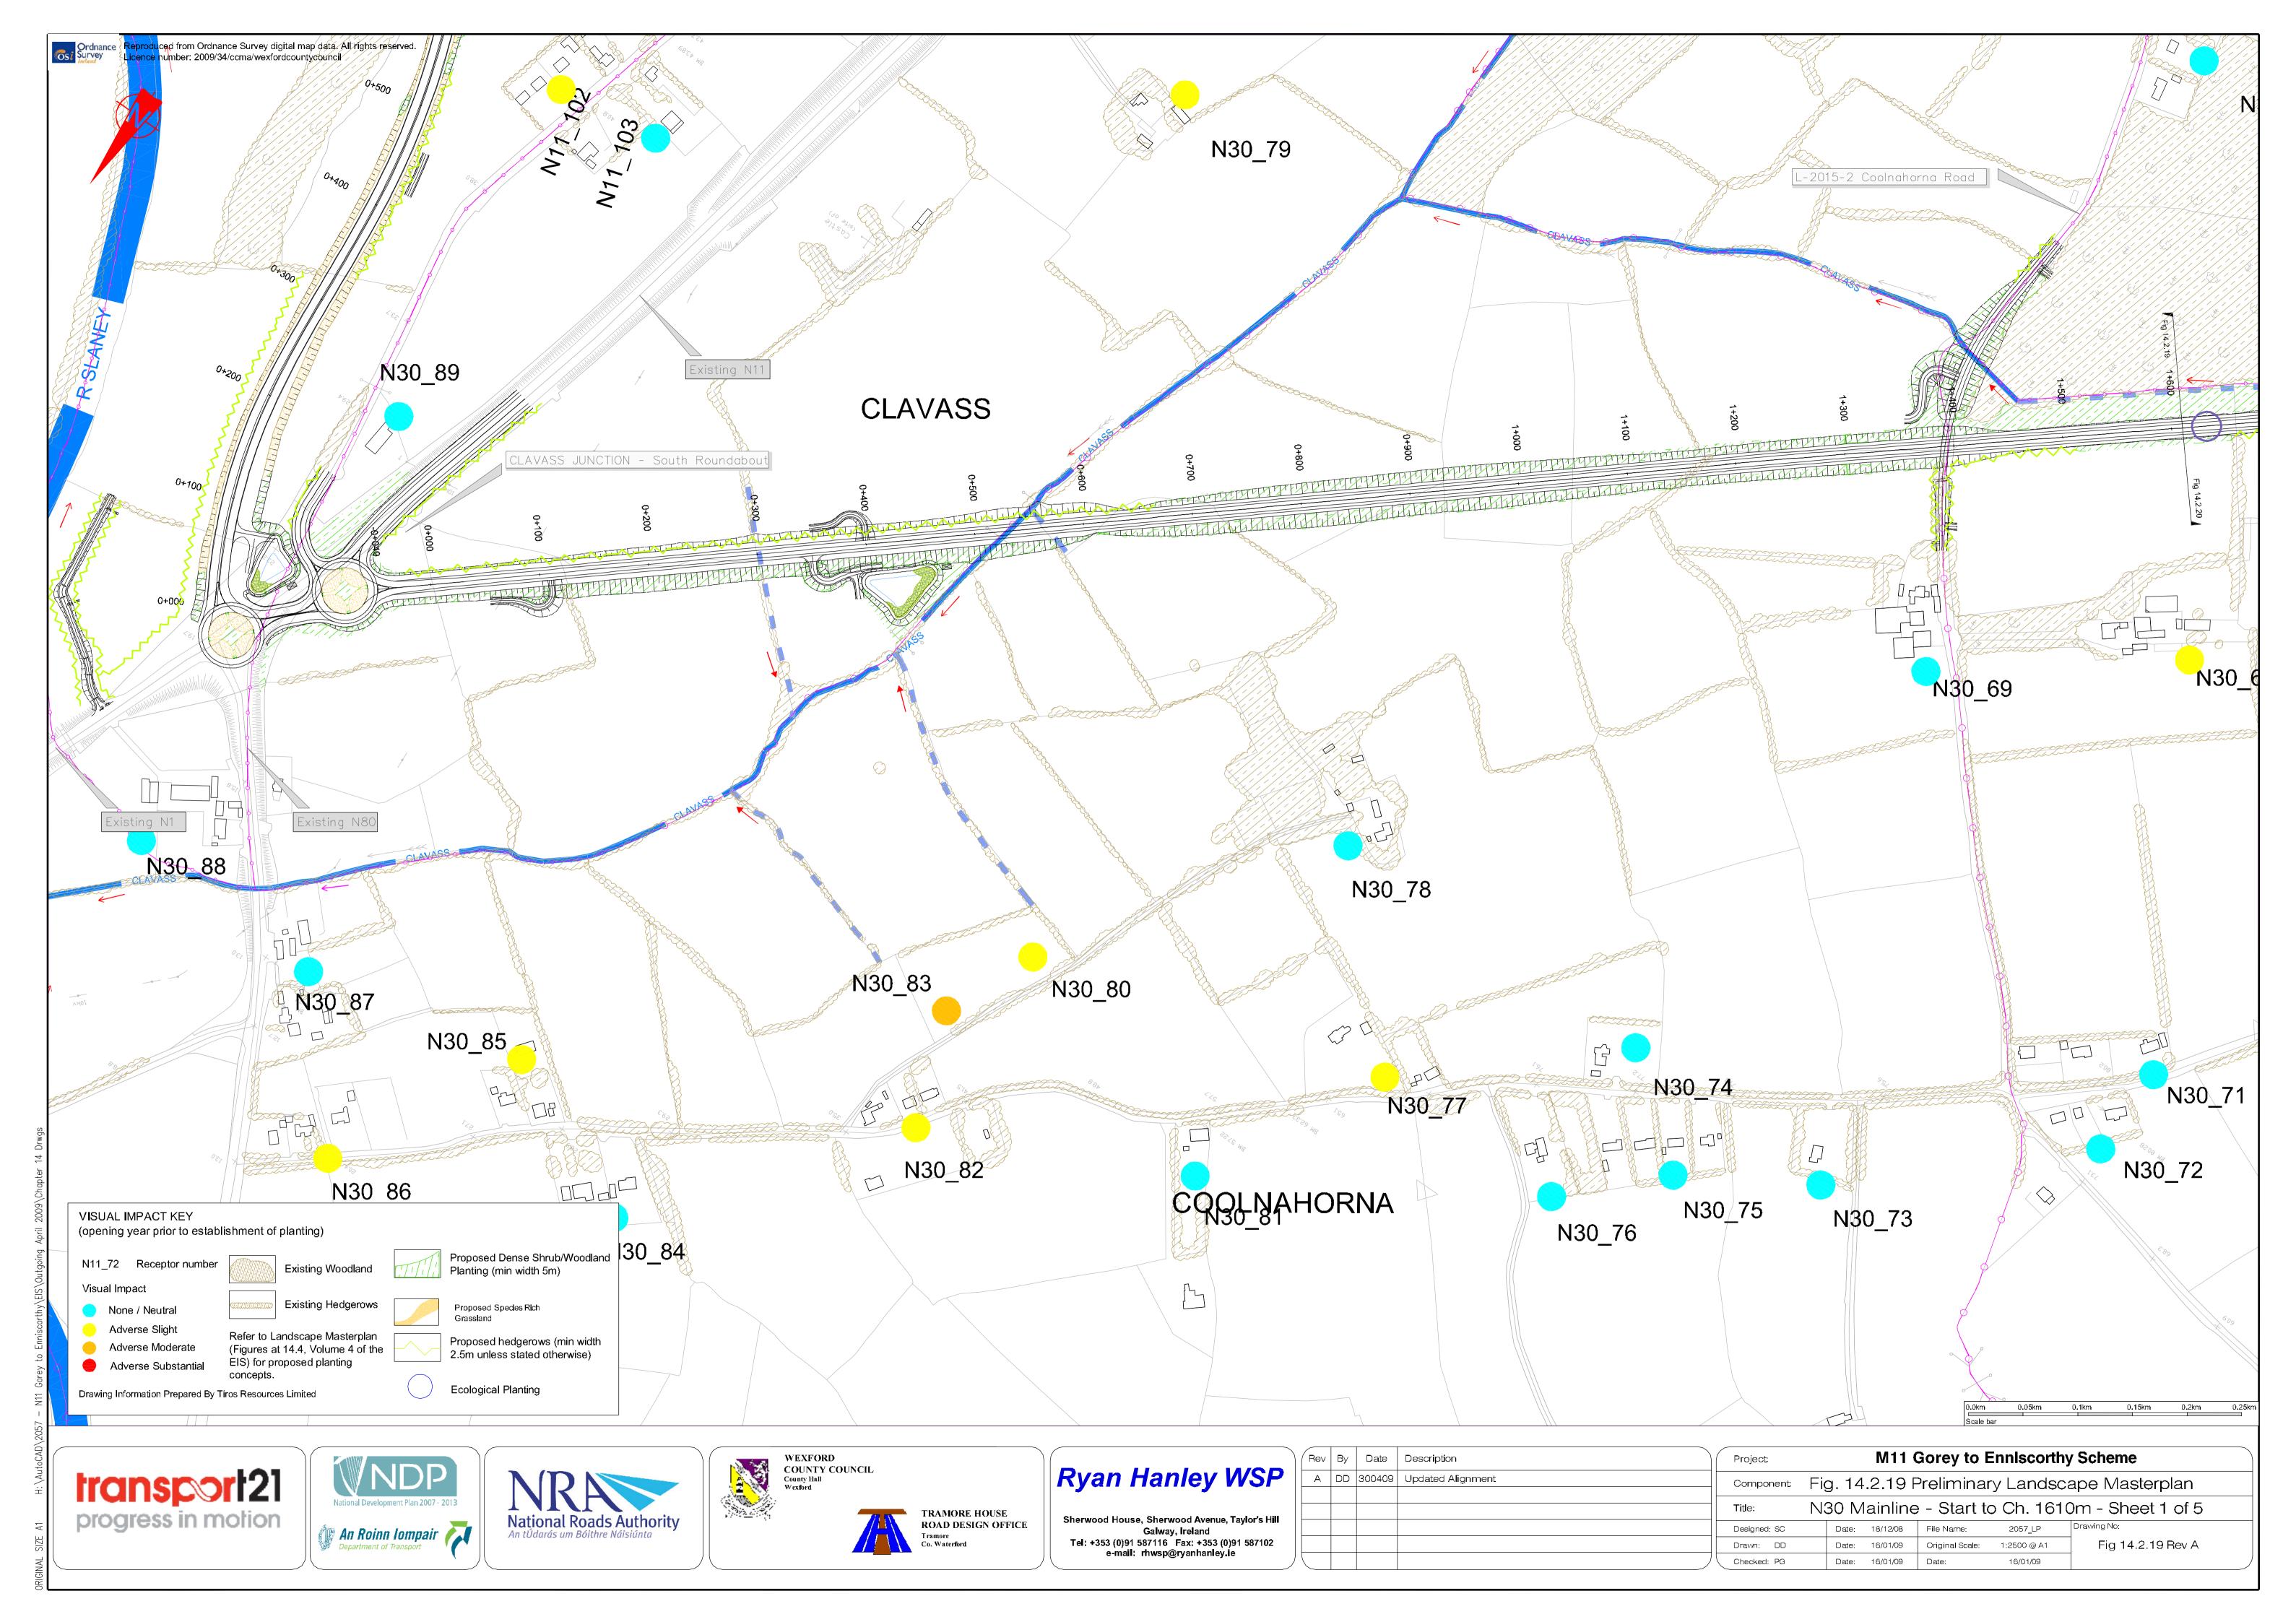

## Environmental Impact Statement Volume 4 - Figures

Figure 14.2.18 Figure 14.2.19 Figure 14.2.20 Figure 14.2.21 Figure 14.2.22 Figure 14.2.23

### Chapter 14

| Landscape Character Areas                                  |                | Visual Impact Assessment & Landscape Masterplan Cont'd                                                                                                                                                                                                                                                                                                                         |
|------------------------------------------------------------|----------------|--------------------------------------------------------------------------------------------------------------------------------------------------------------------------------------------------------------------------------------------------------------------------------------------------------------------------------------------------------------------------------|
| Landscape Character Areas Sheet 1 of 6                     | Figure 14.1.1  | N80 Link Road – Ch. 1,495m to Ch. 2,990m – Sheet 2 of 3 N80 Link Road – Ch. 2,990m to End – Sheet 3 of 3 N30 Mainline – Start to Ch. 1,160m – Sheet 1 of 5 N30 Mainline – Ch. 1,160m to Ch. 3,195m – Sheet 2 of 5 N30 Mainline – Ch. 3,195 to Ch. 4,800m – Sheet 3 of 5 N30 Mainline – Ch. 4,800m to Ch. 6,410m – Sheet 4 of 5 N30 Mainline – Ch. 4,800m to End – Sheet 5 of 5 |
| Landscape Character Areas Sheet 2 of 6                     | Figure 14.1.2  |                                                                                                                                                                                                                                                                                                                                                                                |
| Landscape Character Areas Sheet 3 of 6                     | Figure 14.1.3  |                                                                                                                                                                                                                                                                                                                                                                                |
| Landscape Character Areas Sheet 4 of 6                     | Figure 14.1.4  |                                                                                                                                                                                                                                                                                                                                                                                |
| Landscape Character Areas Sheet 5 of 6                     | Figure 14.1.5  |                                                                                                                                                                                                                                                                                                                                                                                |
| Landscape Character Areas Sheet 6 of 6                     | Figure 14.1.6  |                                                                                                                                                                                                                                                                                                                                                                                |
| Visual Impact Assessment & Landscape Masterplan            |                |                                                                                                                                                                                                                                                                                                                                                                                |
| M11 Mainline – Start to Ch. 2,730m – Sheet 1 of 15         | Figure 14.2.1  |                                                                                                                                                                                                                                                                                                                                                                                |
| M11 Mainline – Ch. 2,730m to Ch. 4,630m – Sheet 2 of 15    | Figure 14.2.2  |                                                                                                                                                                                                                                                                                                                                                                                |
| M11 Mainline - Ch. 4,630m to Ch. 6,430m - Sheet 3 of 15    | Figure 14.2.3  |                                                                                                                                                                                                                                                                                                                                                                                |
| M11 Mainline – Ch. 6,430m to Ch. 8,330m – Sheet 4 of 15    | Figure 14.2.4  |                                                                                                                                                                                                                                                                                                                                                                                |
| M11 Mainline - Ch. 8,330m to Ch. 10,210m - Sheet 5 of 15   | Figure 14.2.5  |                                                                                                                                                                                                                                                                                                                                                                                |
| M11 Mainline – Ch. 10,210m to Ch. 12,110m – Sheet 6 of 15  | Figure 14.2.6  |                                                                                                                                                                                                                                                                                                                                                                                |
| M11 Mainline – Ch. 12,110m to Ch. 13,910m – Sheet 7 of 15  | Figure 14.2.7  |                                                                                                                                                                                                                                                                                                                                                                                |
| M11 Mainline – Ch. 13,910m to Ch. 15,805m – Sheet 8 of 15  | Figure 14.2.8  |                                                                                                                                                                                                                                                                                                                                                                                |
| M11 Mainline – Ch. 15,805m to Ch. 17,610m – Sheet 9 of 15  | Figure 14.2.9  |                                                                                                                                                                                                                                                                                                                                                                                |
| M11 Mainline – Ch. 17,610m to Ch. 19,400m – Sheet 10 of 15 | Figure 14.2.10 |                                                                                                                                                                                                                                                                                                                                                                                |
| M11 Mainline – Ch. 19,400m to Ch. 21,200m – Sheet 11 of 15 | Figure 14.2.11 |                                                                                                                                                                                                                                                                                                                                                                                |
| M11 Mainline - Ch. 21,200m to Ch. 23,000m - Sheet 12 of 15 | Figure 14.2.12 |                                                                                                                                                                                                                                                                                                                                                                                |
| M11 Mainline - Ch. 23,000m to Ch. 24,800m - Sheet 13 of 15 | Figure 14.2.13 |                                                                                                                                                                                                                                                                                                                                                                                |
| M11 Mainline – Ch. 24,800m to Ch. 26,600m – Sheet 14 of 15 | Figure 14.2.14 |                                                                                                                                                                                                                                                                                                                                                                                |
| M11 Mainline – Ch. 26,600m to End – Sheet 15 of 15         | Figure 14.2.15 |                                                                                                                                                                                                                                                                                                                                                                                |
| N80 Link Road – Start to Ch. 1,495m – Sheet 1 of 3         | Figure 14.2.16 |                                                                                                                                                                                                                                                                                                                                                                                |