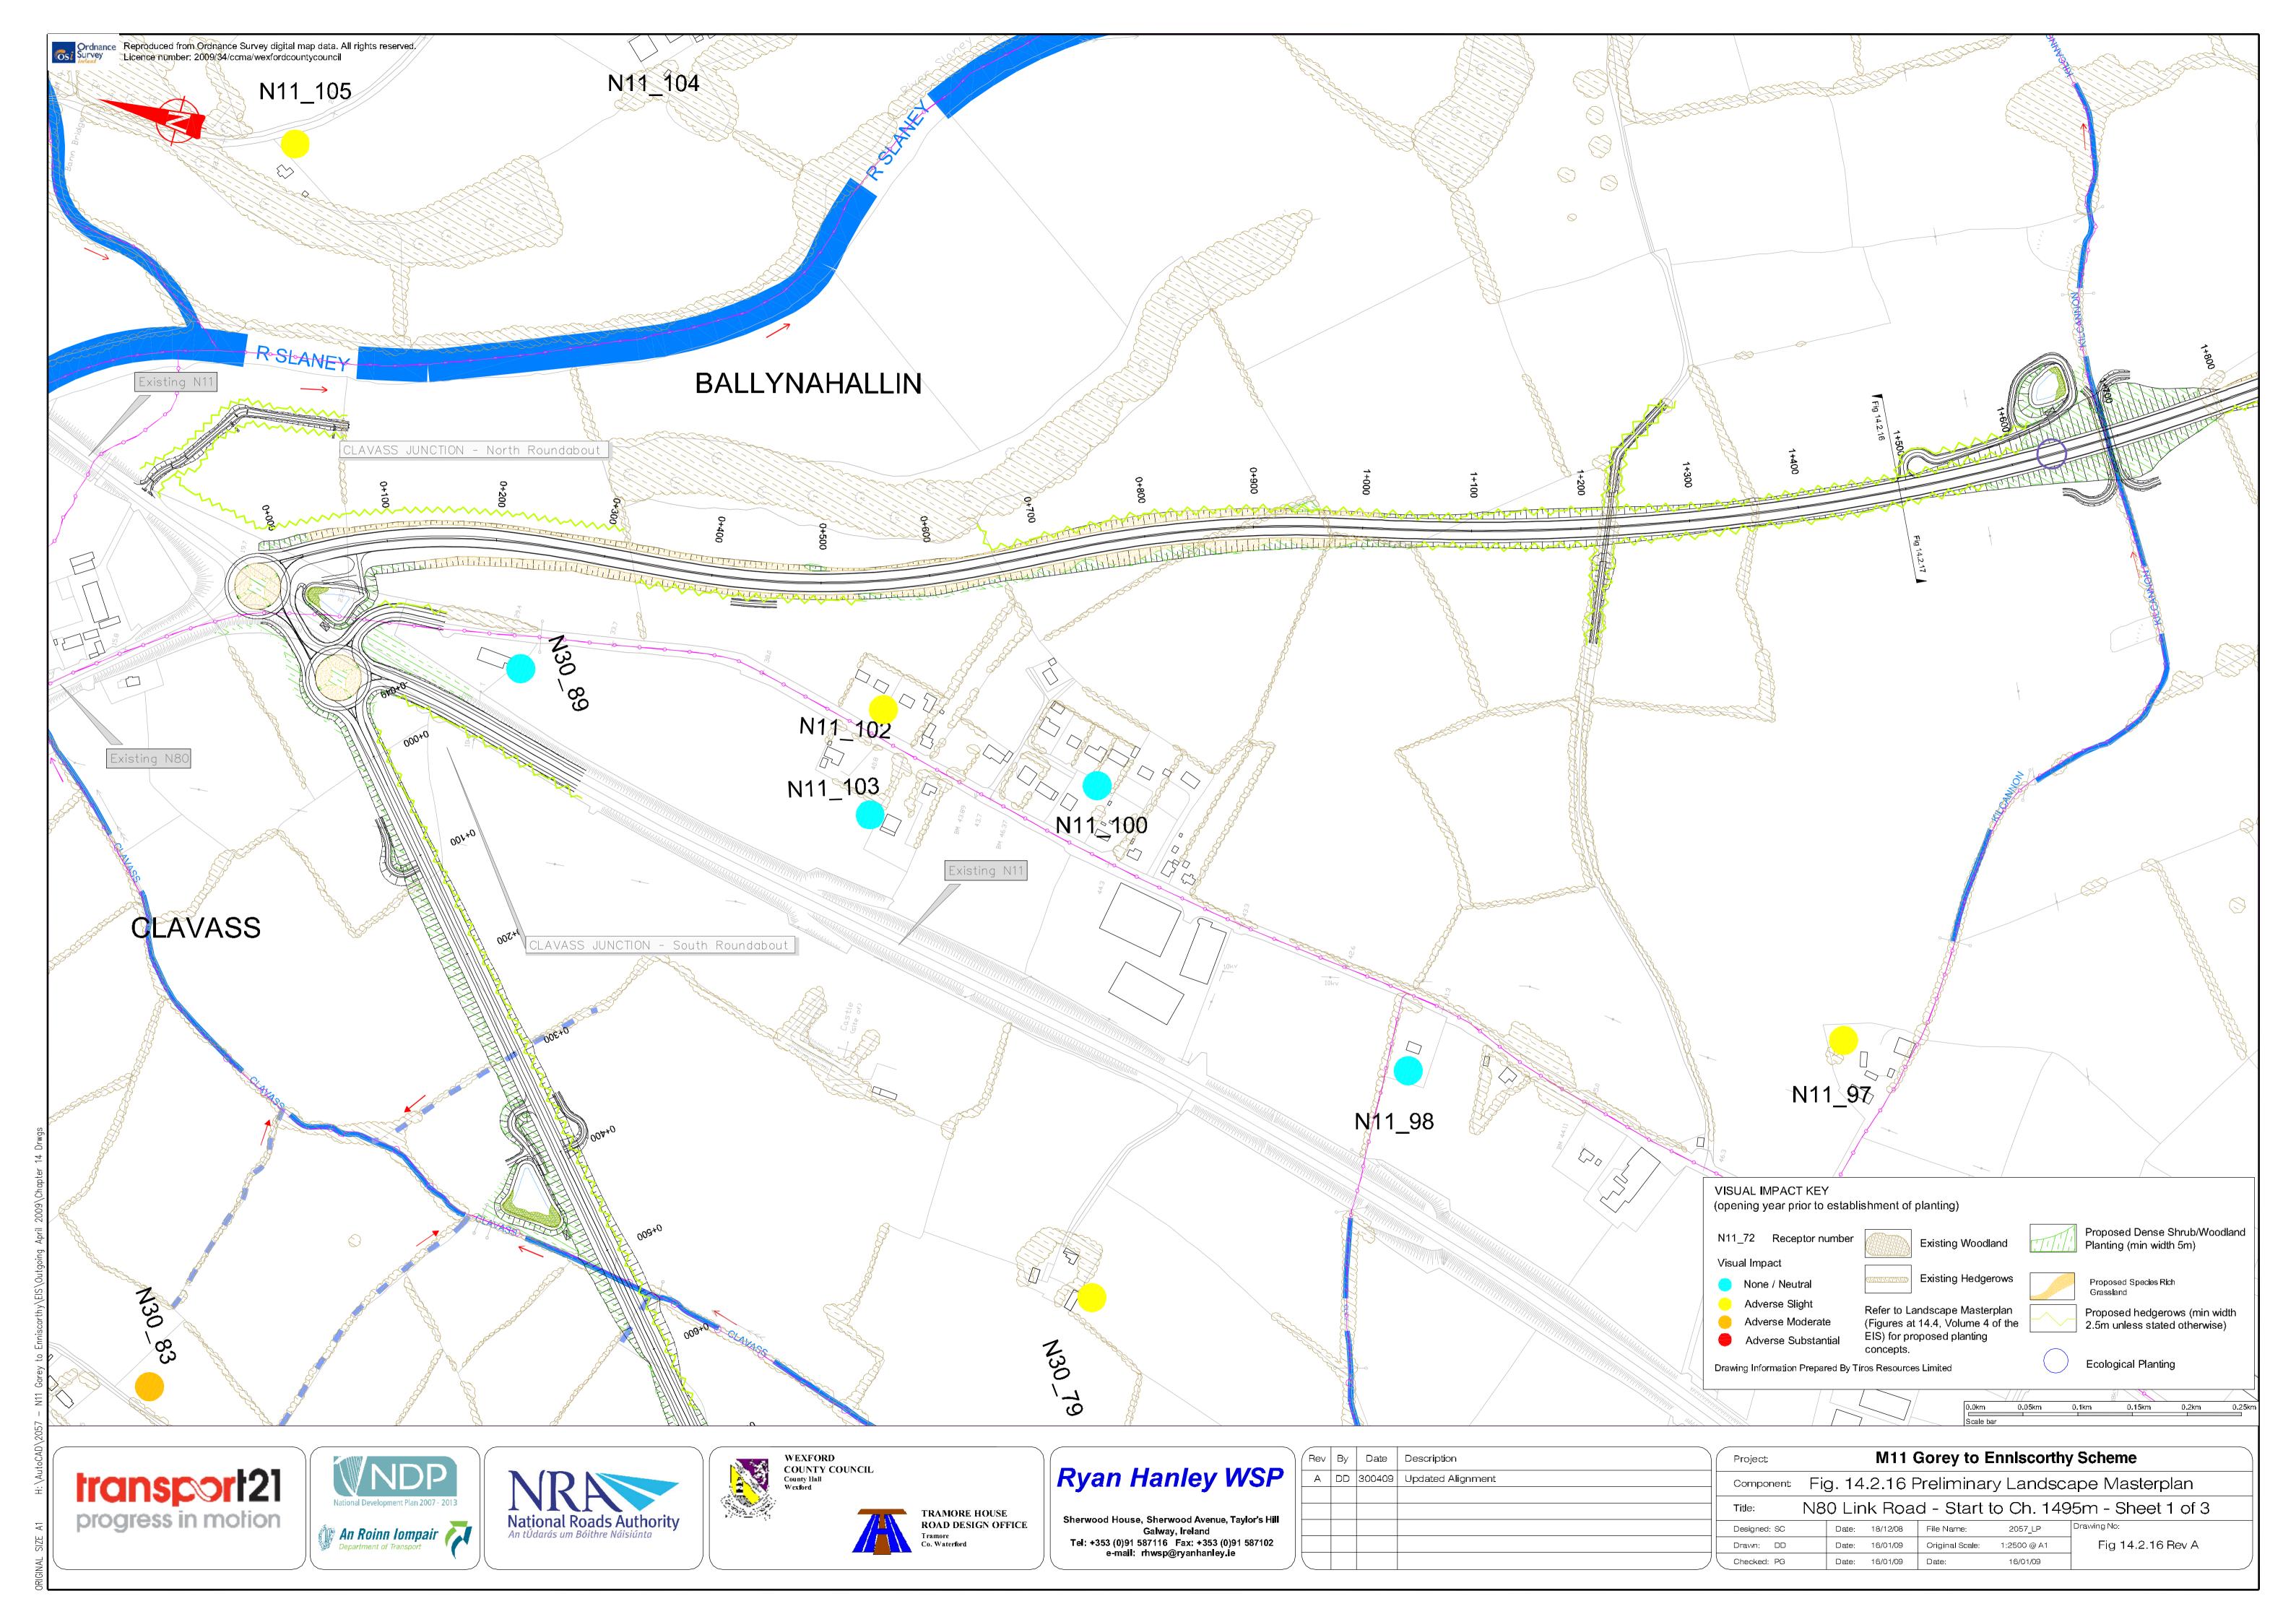

### Chapter 14

| Landscape Character Areas                                  |                | Visual Impact Assessment & Landscape Masterplan Cont'd                                                                                                                                                                                                                                                                                                                         |
|------------------------------------------------------------|----------------|--------------------------------------------------------------------------------------------------------------------------------------------------------------------------------------------------------------------------------------------------------------------------------------------------------------------------------------------------------------------------------|
| Landscape Character Areas Sheet 1 of 6                     | Figure 14.1.1  | N80 Link Road – Ch. 1,495m to Ch. 2,990m – Sheet 2 of 3 N80 Link Road – Ch. 2,990m to End – Sheet 3 of 3 N30 Mainline – Start to Ch. 1,160m – Sheet 1 of 5 N30 Mainline – Ch. 1,160m to Ch. 3,195m – Sheet 2 of 5 N30 Mainline – Ch. 3,195 to Ch. 4,800m – Sheet 3 of 5 N30 Mainline – Ch. 4,800m to Ch. 6,410m – Sheet 4 of 5 N30 Mainline – Ch. 4,800m to End – Sheet 5 of 5 |
| Landscape Character Areas Sheet 2 of 6                     | Figure 14.1.2  |                                                                                                                                                                                                                                                                                                                                                                                |
| Landscape Character Areas Sheet 3 of 6                     | Figure 14.1.3  |                                                                                                                                                                                                                                                                                                                                                                                |
| Landscape Character Areas Sheet 4 of 6                     | Figure 14.1.4  |                                                                                                                                                                                                                                                                                                                                                                                |
| Landscape Character Areas Sheet 5 of 6                     | Figure 14.1.5  |                                                                                                                                                                                                                                                                                                                                                                                |
| Landscape Character Areas Sheet 6 of 6                     | Figure 14.1.6  |                                                                                                                                                                                                                                                                                                                                                                                |
| Visual Impact Assessment & Landscape Masterplan            |                |                                                                                                                                                                                                                                                                                                                                                                                |
| M11 Mainline – Start to Ch. 2,730m – Sheet 1 of 15         | Figure 14.2.1  |                                                                                                                                                                                                                                                                                                                                                                                |
| M11 Mainline – Ch. 2,730m to Ch. 4,630m – Sheet 2 of 15    | Figure 14.2.2  |                                                                                                                                                                                                                                                                                                                                                                                |
| M11 Mainline - Ch. 4,630m to Ch. 6,430m - Sheet 3 of 15    | Figure 14.2.3  |                                                                                                                                                                                                                                                                                                                                                                                |
| M11 Mainline – Ch. 6,430m to Ch. 8,330m – Sheet 4 of 15    | Figure 14.2.4  |                                                                                                                                                                                                                                                                                                                                                                                |
| M11 Mainline - Ch. 8,330m to Ch. 10,210m - Sheet 5 of 15   | Figure 14.2.5  |                                                                                                                                                                                                                                                                                                                                                                                |
| M11 Mainline – Ch. 10,210m to Ch. 12,110m – Sheet 6 of 15  | Figure 14.2.6  |                                                                                                                                                                                                                                                                                                                                                                                |
| M11 Mainline – Ch. 12,110m to Ch. 13,910m – Sheet 7 of 15  | Figure 14.2.7  |                                                                                                                                                                                                                                                                                                                                                                                |
| M11 Mainline – Ch. 13,910m to Ch. 15,805m – Sheet 8 of 15  | Figure 14.2.8  |                                                                                                                                                                                                                                                                                                                                                                                |
| M11 Mainline – Ch. 15,805m to Ch. 17,610m – Sheet 9 of 15  | Figure 14.2.9  |                                                                                                                                                                                                                                                                                                                                                                                |
| M11 Mainline – Ch. 17,610m to Ch. 19,400m – Sheet 10 of 15 | Figure 14.2.10 |                                                                                                                                                                                                                                                                                                                                                                                |
| M11 Mainline – Ch. 19,400m to Ch. 21,200m – Sheet 11 of 15 | Figure 14.2.11 |                                                                                                                                                                                                                                                                                                                                                                                |
| M11 Mainline - Ch. 21,200m to Ch. 23,000m - Sheet 12 of 15 | Figure 14.2.12 |                                                                                                                                                                                                                                                                                                                                                                                |
| M11 Mainline - Ch. 23,000m to Ch. 24,800m - Sheet 13 of 15 | Figure 14.2.13 |                                                                                                                                                                                                                                                                                                                                                                                |
| M11 Mainline – Ch. 24,800m to Ch. 26,600m – Sheet 14 of 15 | Figure 14.2.14 |                                                                                                                                                                                                                                                                                                                                                                                |
| M11 Mainline – Ch. 26,600m to End – Sheet 15 of 15         | Figure 14.2.15 |                                                                                                                                                                                                                                                                                                                                                                                |
| N80 Link Road – Start to Ch. 1,495m – Sheet 1 of 3         | Figure 14.2.16 |                                                                                                                                                                                                                                                                                                                                                                                |