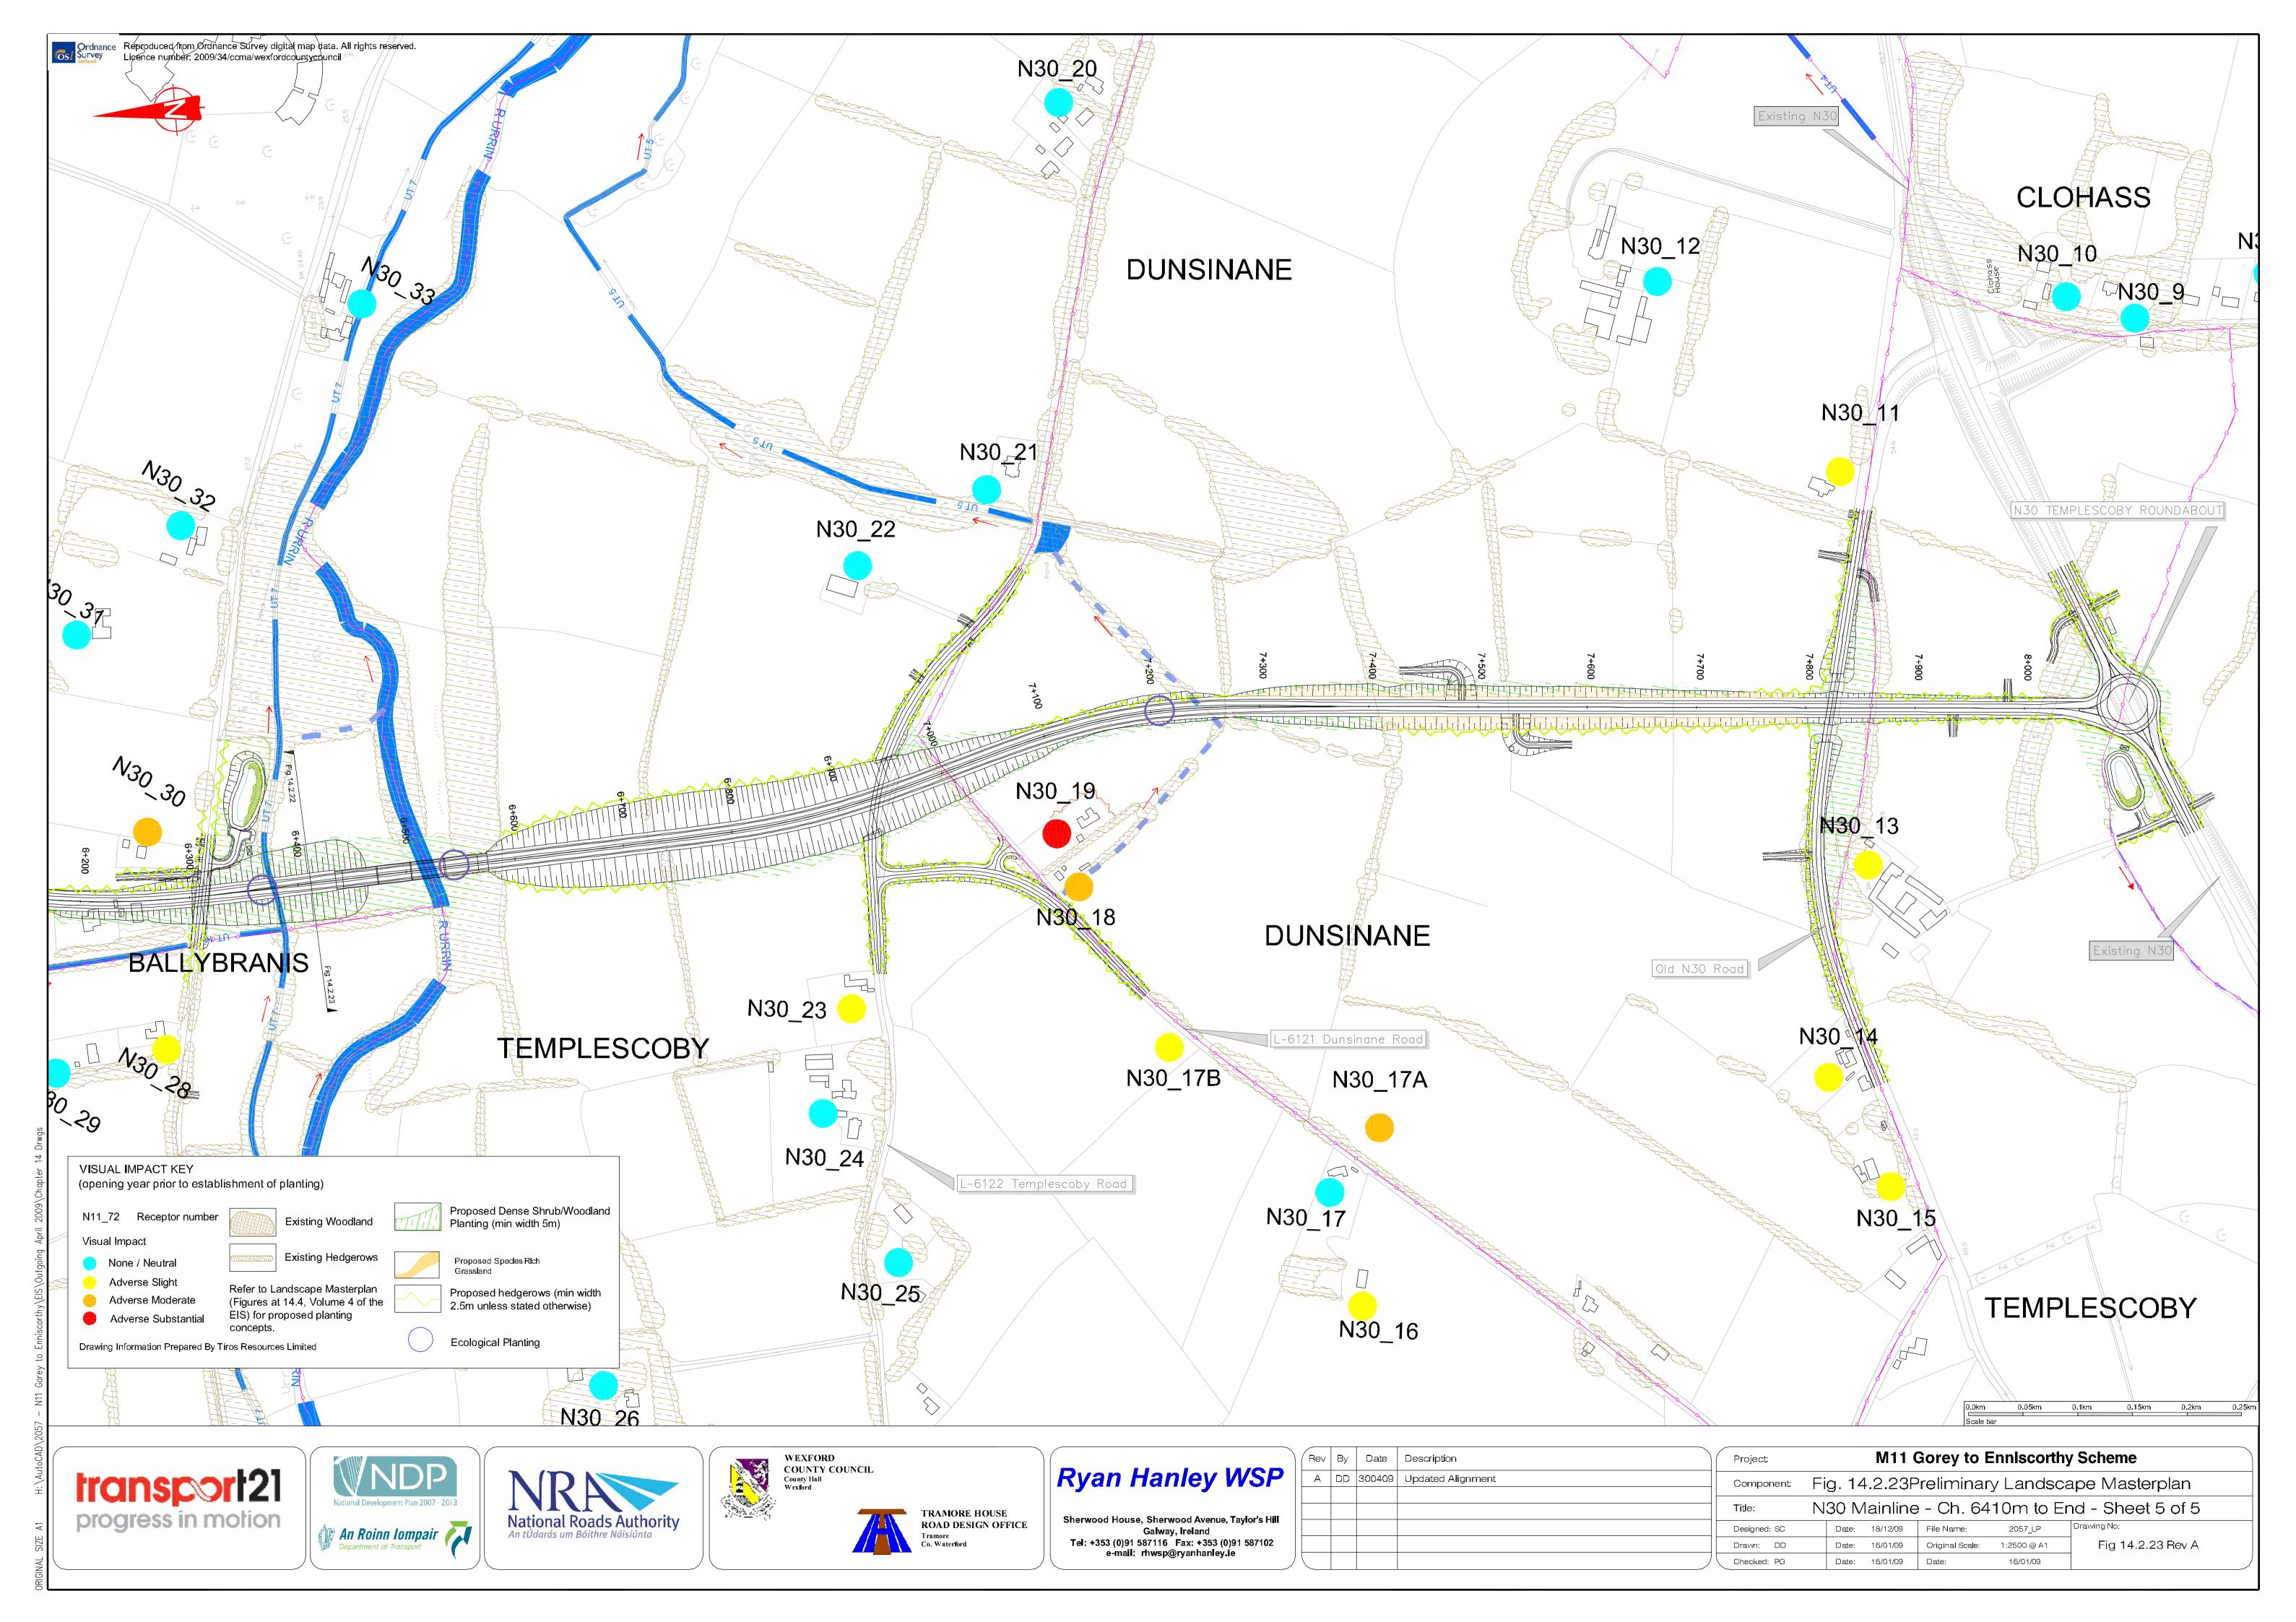

### Chapter 14

| Landscape Character Areas                                  |                | Visual Impact Assessment & Landscape Masterplan Cont'd                                                                                                                                                                                                                                                                                                                         |
|------------------------------------------------------------|----------------|--------------------------------------------------------------------------------------------------------------------------------------------------------------------------------------------------------------------------------------------------------------------------------------------------------------------------------------------------------------------------------|
| Landscape Character Areas Sheet 1 of 6                     | Figure 14.1.1  | N80 Link Road – Ch. 1,495m to Ch. 2,990m – Sheet 2 of 3 N80 Link Road – Ch. 2,990m to End – Sheet 3 of 3 N30 Mainline – Start to Ch. 1,160m – Sheet 1 of 5 N30 Mainline – Ch. 1,160m to Ch. 3,195m – Sheet 2 of 5 N30 Mainline – Ch. 3,195 to Ch. 4,800m – Sheet 3 of 5 N30 Mainline – Ch. 4,800m to Ch. 6,410m – Sheet 4 of 5 N30 Mainline – Ch. 4,800m to End – Sheet 5 of 5 |
| Landscape Character Areas Sheet 2 of 6                     | Figure 14.1.2  |                                                                                                                                                                                                                                                                                                                                                                                |
| Landscape Character Areas Sheet 3 of 6                     | Figure 14.1.3  |                                                                                                                                                                                                                                                                                                                                                                                |
| Landscape Character Areas Sheet 4 of 6                     | Figure 14.1.4  |                                                                                                                                                                                                                                                                                                                                                                                |
| Landscape Character Areas Sheet 5 of 6                     | Figure 14.1.5  |                                                                                                                                                                                                                                                                                                                                                                                |
| Landscape Character Areas Sheet 6 of 6                     | Figure 14.1.6  |                                                                                                                                                                                                                                                                                                                                                                                |
| Visual Impact Assessment & Landscape Masterplan            |                |                                                                                                                                                                                                                                                                                                                                                                                |
| M11 Mainline – Start to Ch. 2,730m – Sheet 1 of 15         | Figure 14.2.1  |                                                                                                                                                                                                                                                                                                                                                                                |
| M11 Mainline – Ch. 2,730m to Ch. 4,630m – Sheet 2 of 15    | Figure 14.2.2  |                                                                                                                                                                                                                                                                                                                                                                                |
| M11 Mainline - Ch. 4,630m to Ch. 6,430m - Sheet 3 of 15    | Figure 14.2.3  |                                                                                                                                                                                                                                                                                                                                                                                |
| M11 Mainline – Ch. 6,430m to Ch. 8,330m – Sheet 4 of 15    | Figure 14.2.4  |                                                                                                                                                                                                                                                                                                                                                                                |
| M11 Mainline - Ch. 8,330m to Ch. 10,210m - Sheet 5 of 15   | Figure 14.2.5  |                                                                                                                                                                                                                                                                                                                                                                                |
| M11 Mainline – Ch. 10,210m to Ch. 12,110m – Sheet 6 of 15  | Figure 14.2.6  |                                                                                                                                                                                                                                                                                                                                                                                |
| M11 Mainline – Ch. 12,110m to Ch. 13,910m – Sheet 7 of 15  | Figure 14.2.7  |                                                                                                                                                                                                                                                                                                                                                                                |
| M11 Mainline – Ch. 13,910m to Ch. 15,805m – Sheet 8 of 15  | Figure 14.2.8  |                                                                                                                                                                                                                                                                                                                                                                                |
| M11 Mainline – Ch. 15,805m to Ch. 17,610m – Sheet 9 of 15  | Figure 14.2.9  |                                                                                                                                                                                                                                                                                                                                                                                |
| M11 Mainline – Ch. 17,610m to Ch. 19,400m – Sheet 10 of 15 | Figure 14.2.10 |                                                                                                                                                                                                                                                                                                                                                                                |
| M11 Mainline – Ch. 19,400m to Ch. 21,200m – Sheet 11 of 15 | Figure 14.2.11 |                                                                                                                                                                                                                                                                                                                                                                                |
| M11 Mainline - Ch. 21,200m to Ch. 23,000m - Sheet 12 of 15 | Figure 14.2.12 |                                                                                                                                                                                                                                                                                                                                                                                |
| M11 Mainline - Ch. 23,000m to Ch. 24,800m - Sheet 13 of 15 | Figure 14.2.13 |                                                                                                                                                                                                                                                                                                                                                                                |
| M11 Mainline – Ch. 24,800m to Ch. 26,600m – Sheet 14 of 15 | Figure 14.2.14 |                                                                                                                                                                                                                                                                                                                                                                                |
| M11 Mainline – Ch. 26,600m to End – Sheet 15 of 15         | Figure 14.2.15 |                                                                                                                                                                                                                                                                                                                                                                                |
| N80 Link Road – Start to Ch. 1,495m – Sheet 1 of 3         | Figure 14.2.16 |                                                                                                                                                                                                                                                                                                                                                                                |