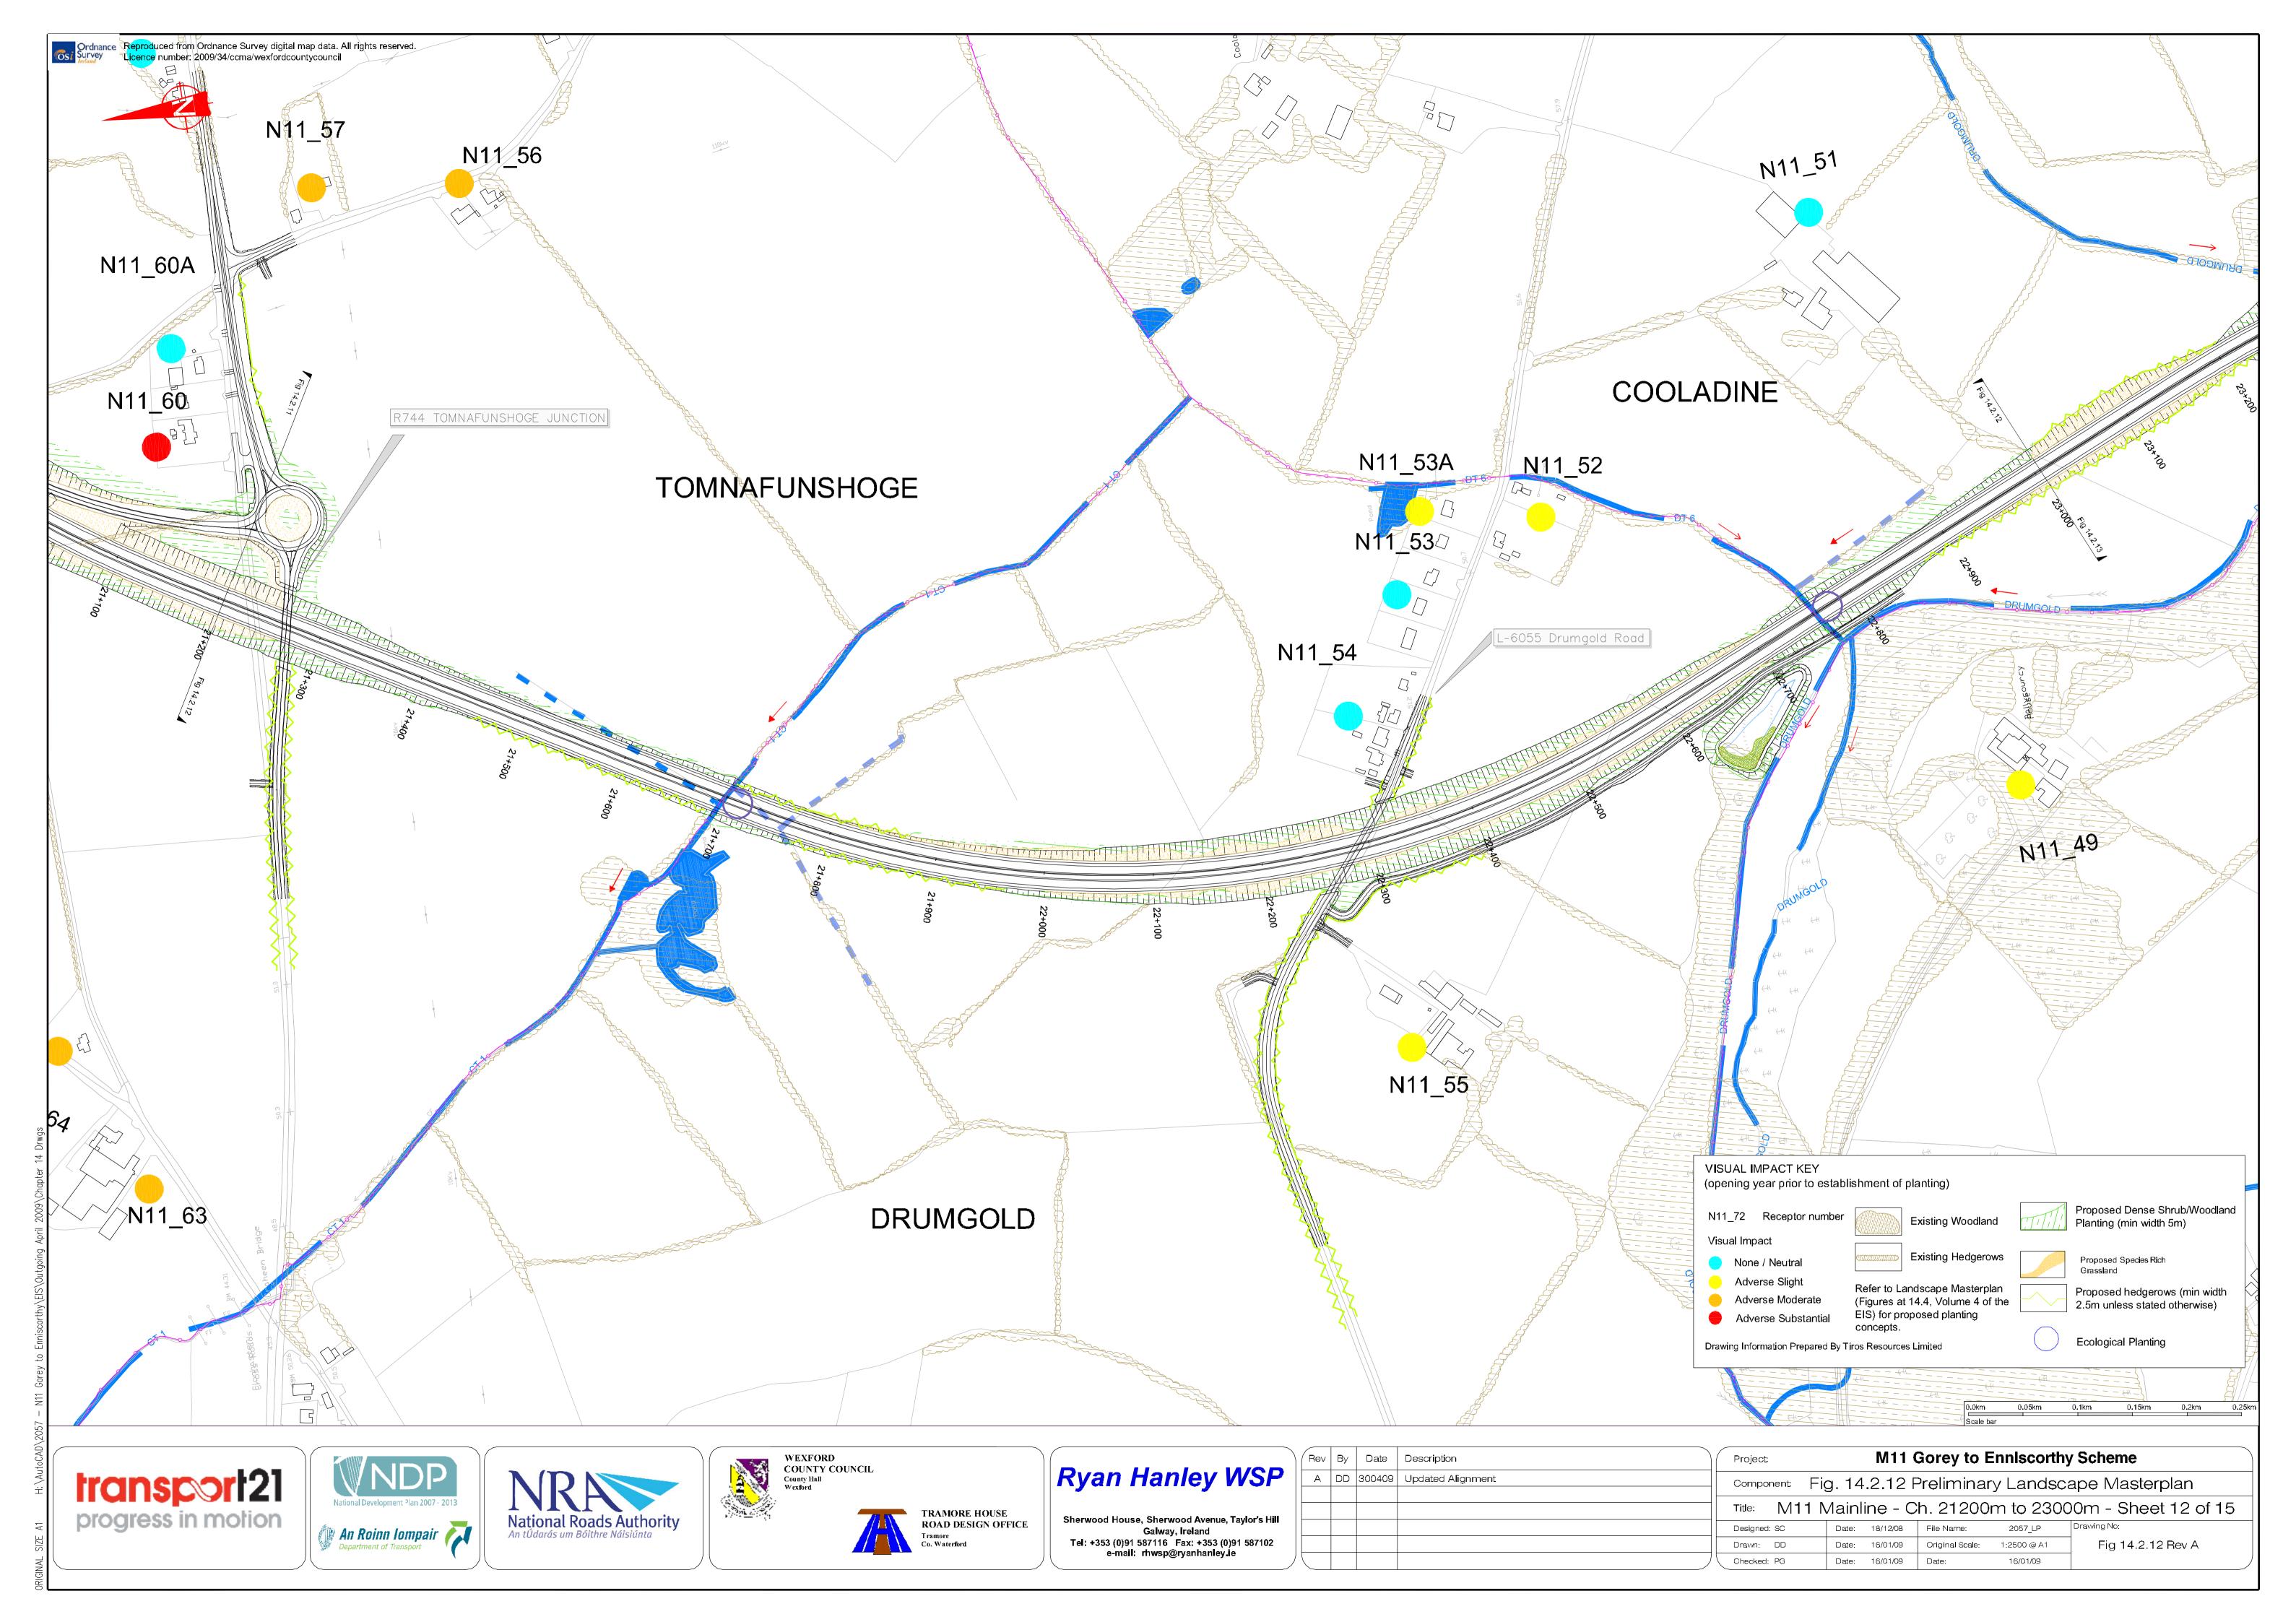

### Chapter 14

| Landscape Character Areas                                  |                | Visual Impact Assessment & Landscape Masterplan Cont'd                                                                                                                                                                                                                                                                                                                         |
|------------------------------------------------------------|----------------|--------------------------------------------------------------------------------------------------------------------------------------------------------------------------------------------------------------------------------------------------------------------------------------------------------------------------------------------------------------------------------|
| Landscape Character Areas Sheet 1 of 6                     | Figure 14.1.1  | N80 Link Road – Ch. 1,495m to Ch. 2,990m – Sheet 2 of 3 N80 Link Road – Ch. 2,990m to End – Sheet 3 of 3 N30 Mainline – Start to Ch. 1,160m – Sheet 1 of 5 N30 Mainline – Ch. 1,160m to Ch. 3,195m – Sheet 2 of 5 N30 Mainline – Ch. 3,195 to Ch. 4,800m – Sheet 3 of 5 N30 Mainline – Ch. 4,800m to Ch. 6,410m – Sheet 4 of 5 N30 Mainline – Ch. 4,800m to End – Sheet 5 of 5 |
| Landscape Character Areas Sheet 2 of 6                     | Figure 14.1.2  |                                                                                                                                                                                                                                                                                                                                                                                |
| Landscape Character Areas Sheet 3 of 6                     | Figure 14.1.3  |                                                                                                                                                                                                                                                                                                                                                                                |
| Landscape Character Areas Sheet 4 of 6                     | Figure 14.1.4  |                                                                                                                                                                                                                                                                                                                                                                                |
| Landscape Character Areas Sheet 5 of 6                     | Figure 14.1.5  |                                                                                                                                                                                                                                                                                                                                                                                |
| Landscape Character Areas Sheet 6 of 6                     | Figure 14.1.6  |                                                                                                                                                                                                                                                                                                                                                                                |
| Visual Impact Assessment & Landscape Masterplan            |                |                                                                                                                                                                                                                                                                                                                                                                                |
| M11 Mainline – Start to Ch. 2,730m – Sheet 1 of 15         | Figure 14.2.1  |                                                                                                                                                                                                                                                                                                                                                                                |
| M11 Mainline – Ch. 2,730m to Ch. 4,630m – Sheet 2 of 15    | Figure 14.2.2  |                                                                                                                                                                                                                                                                                                                                                                                |
| M11 Mainline - Ch. 4,630m to Ch. 6,430m - Sheet 3 of 15    | Figure 14.2.3  |                                                                                                                                                                                                                                                                                                                                                                                |
| M11 Mainline – Ch. 6,430m to Ch. 8,330m – Sheet 4 of 15    | Figure 14.2.4  |                                                                                                                                                                                                                                                                                                                                                                                |
| M11 Mainline - Ch. 8,330m to Ch. 10,210m - Sheet 5 of 15   | Figure 14.2.5  |                                                                                                                                                                                                                                                                                                                                                                                |
| M11 Mainline – Ch. 10,210m to Ch. 12,110m – Sheet 6 of 15  | Figure 14.2.6  |                                                                                                                                                                                                                                                                                                                                                                                |
| M11 Mainline – Ch. 12,110m to Ch. 13,910m – Sheet 7 of 15  | Figure 14.2.7  |                                                                                                                                                                                                                                                                                                                                                                                |
| M11 Mainline – Ch. 13,910m to Ch. 15,805m – Sheet 8 of 15  | Figure 14.2.8  |                                                                                                                                                                                                                                                                                                                                                                                |
| M11 Mainline – Ch. 15,805m to Ch. 17,610m – Sheet 9 of 15  | Figure 14.2.9  |                                                                                                                                                                                                                                                                                                                                                                                |
| M11 Mainline – Ch. 17,610m to Ch. 19,400m – Sheet 10 of 15 | Figure 14.2.10 |                                                                                                                                                                                                                                                                                                                                                                                |
| M11 Mainline – Ch. 19,400m to Ch. 21,200m – Sheet 11 of 15 | Figure 14.2.11 |                                                                                                                                                                                                                                                                                                                                                                                |
| M11 Mainline - Ch. 21,200m to Ch. 23,000m - Sheet 12 of 15 | Figure 14.2.12 |                                                                                                                                                                                                                                                                                                                                                                                |
| M11 Mainline - Ch. 23,000m to Ch. 24,800m - Sheet 13 of 15 | Figure 14.2.13 |                                                                                                                                                                                                                                                                                                                                                                                |
| M11 Mainline – Ch. 24,800m to Ch. 26,600m – Sheet 14 of 15 | Figure 14.2.14 |                                                                                                                                                                                                                                                                                                                                                                                |
| M11 Mainline – Ch. 26,600m to End – Sheet 15 of 15         | Figure 14.2.15 |                                                                                                                                                                                                                                                                                                                                                                                |
| N80 Link Road – Start to Ch. 1,495m – Sheet 1 of 3         | Figure 14.2.16 |                                                                                                                                                                                                                                                                                                                                                                                |