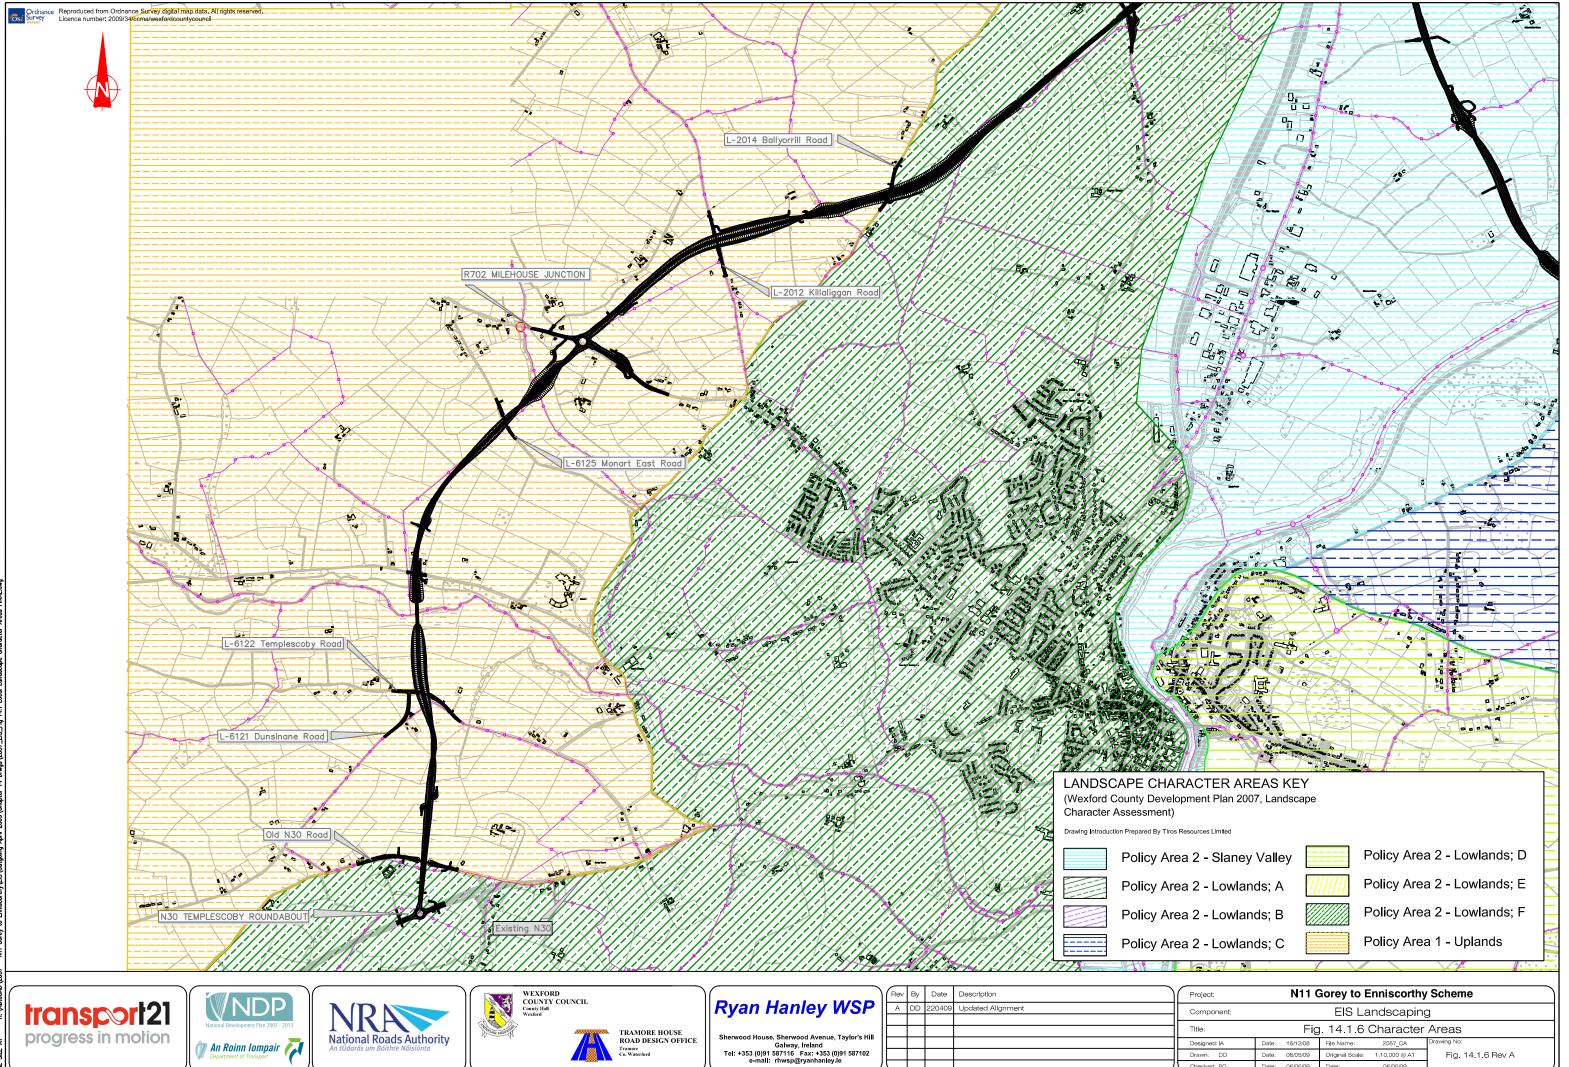

### Chapter 14

| Landscape Character Areas                                  |                | Visual Impact Assessment & Landscape Masterplan Cont'd                                                                                                                                                                                                                                                                                                                         |
|------------------------------------------------------------|----------------|--------------------------------------------------------------------------------------------------------------------------------------------------------------------------------------------------------------------------------------------------------------------------------------------------------------------------------------------------------------------------------|
| Landscape Character Areas Sheet 1 of 6                     | Figure 14.1.1  | N80 Link Road – Ch. 1,495m to Ch. 2,990m – Sheet 2 of 3 N80 Link Road – Ch. 2,990m to End – Sheet 3 of 3 N30 Mainline – Start to Ch. 1,160m – Sheet 1 of 5 N30 Mainline – Ch. 1,160m to Ch. 3,195m – Sheet 2 of 5 N30 Mainline – Ch. 3,195 to Ch. 4,800m – Sheet 3 of 5 N30 Mainline – Ch. 4,800m to Ch. 6,410m – Sheet 4 of 5 N30 Mainline – Ch. 4,800m to End – Sheet 5 of 5 |
| Landscape Character Areas Sheet 2 of 6                     | Figure 14.1.2  |                                                                                                                                                                                                                                                                                                                                                                                |
| Landscape Character Areas Sheet 3 of 6                     | Figure 14.1.3  |                                                                                                                                                                                                                                                                                                                                                                                |
| Landscape Character Areas Sheet 4 of 6                     | Figure 14.1.4  |                                                                                                                                                                                                                                                                                                                                                                                |
| Landscape Character Areas Sheet 5 of 6                     | Figure 14.1.5  |                                                                                                                                                                                                                                                                                                                                                                                |
| Landscape Character Areas Sheet 6 of 6                     | Figure 14.1.6  |                                                                                                                                                                                                                                                                                                                                                                                |
| Visual Impact Assessment & Landscape Masterplan            |                |                                                                                                                                                                                                                                                                                                                                                                                |
| M11 Mainline – Start to Ch. 2,730m – Sheet 1 of 15         | Figure 14.2.1  |                                                                                                                                                                                                                                                                                                                                                                                |
| M11 Mainline – Ch. 2,730m to Ch. 4,630m – Sheet 2 of 15    | Figure 14.2.2  |                                                                                                                                                                                                                                                                                                                                                                                |
| M11 Mainline - Ch. 4,630m to Ch. 6,430m - Sheet 3 of 15    | Figure 14.2.3  |                                                                                                                                                                                                                                                                                                                                                                                |
| M11 Mainline – Ch. 6,430m to Ch. 8,330m – Sheet 4 of 15    | Figure 14.2.4  |                                                                                                                                                                                                                                                                                                                                                                                |
| M11 Mainline - Ch. 8,330m to Ch. 10,210m - Sheet 5 of 15   | Figure 14.2.5  |                                                                                                                                                                                                                                                                                                                                                                                |
| M11 Mainline – Ch. 10,210m to Ch. 12,110m – Sheet 6 of 15  | Figure 14.2.6  |                                                                                                                                                                                                                                                                                                                                                                                |
| M11 Mainline – Ch. 12,110m to Ch. 13,910m – Sheet 7 of 15  | Figure 14.2.7  |                                                                                                                                                                                                                                                                                                                                                                                |
| M11 Mainline – Ch. 13,910m to Ch. 15,805m – Sheet 8 of 15  | Figure 14.2.8  |                                                                                                                                                                                                                                                                                                                                                                                |
| M11 Mainline – Ch. 15,805m to Ch. 17,610m – Sheet 9 of 15  | Figure 14.2.9  |                                                                                                                                                                                                                                                                                                                                                                                |
| M11 Mainline – Ch. 17,610m to Ch. 19,400m – Sheet 10 of 15 | Figure 14.2.10 |                                                                                                                                                                                                                                                                                                                                                                                |
| M11 Mainline – Ch. 19,400m to Ch. 21,200m – Sheet 11 of 15 | Figure 14.2.11 |                                                                                                                                                                                                                                                                                                                                                                                |
| M11 Mainline - Ch. 21,200m to Ch. 23,000m - Sheet 12 of 15 | Figure 14.2.12 |                                                                                                                                                                                                                                                                                                                                                                                |
| M11 Mainline - Ch. 23,000m to Ch. 24,800m - Sheet 13 of 15 | Figure 14.2.13 |                                                                                                                                                                                                                                                                                                                                                                                |
| M11 Mainline – Ch. 24,800m to Ch. 26,600m – Sheet 14 of 15 | Figure 14.2.14 |                                                                                                                                                                                                                                                                                                                                                                                |
| M11 Mainline – Ch. 26,600m to End – Sheet 15 of 15         | Figure 14.2.15 |                                                                                                                                                                                                                                                                                                                                                                                |
| N80 Link Road – Start to Ch. 1,495m – Sheet 1 of 3         | Figure 14.2.16 |                                                                                                                                                                                                                                                                                                                                                                                |