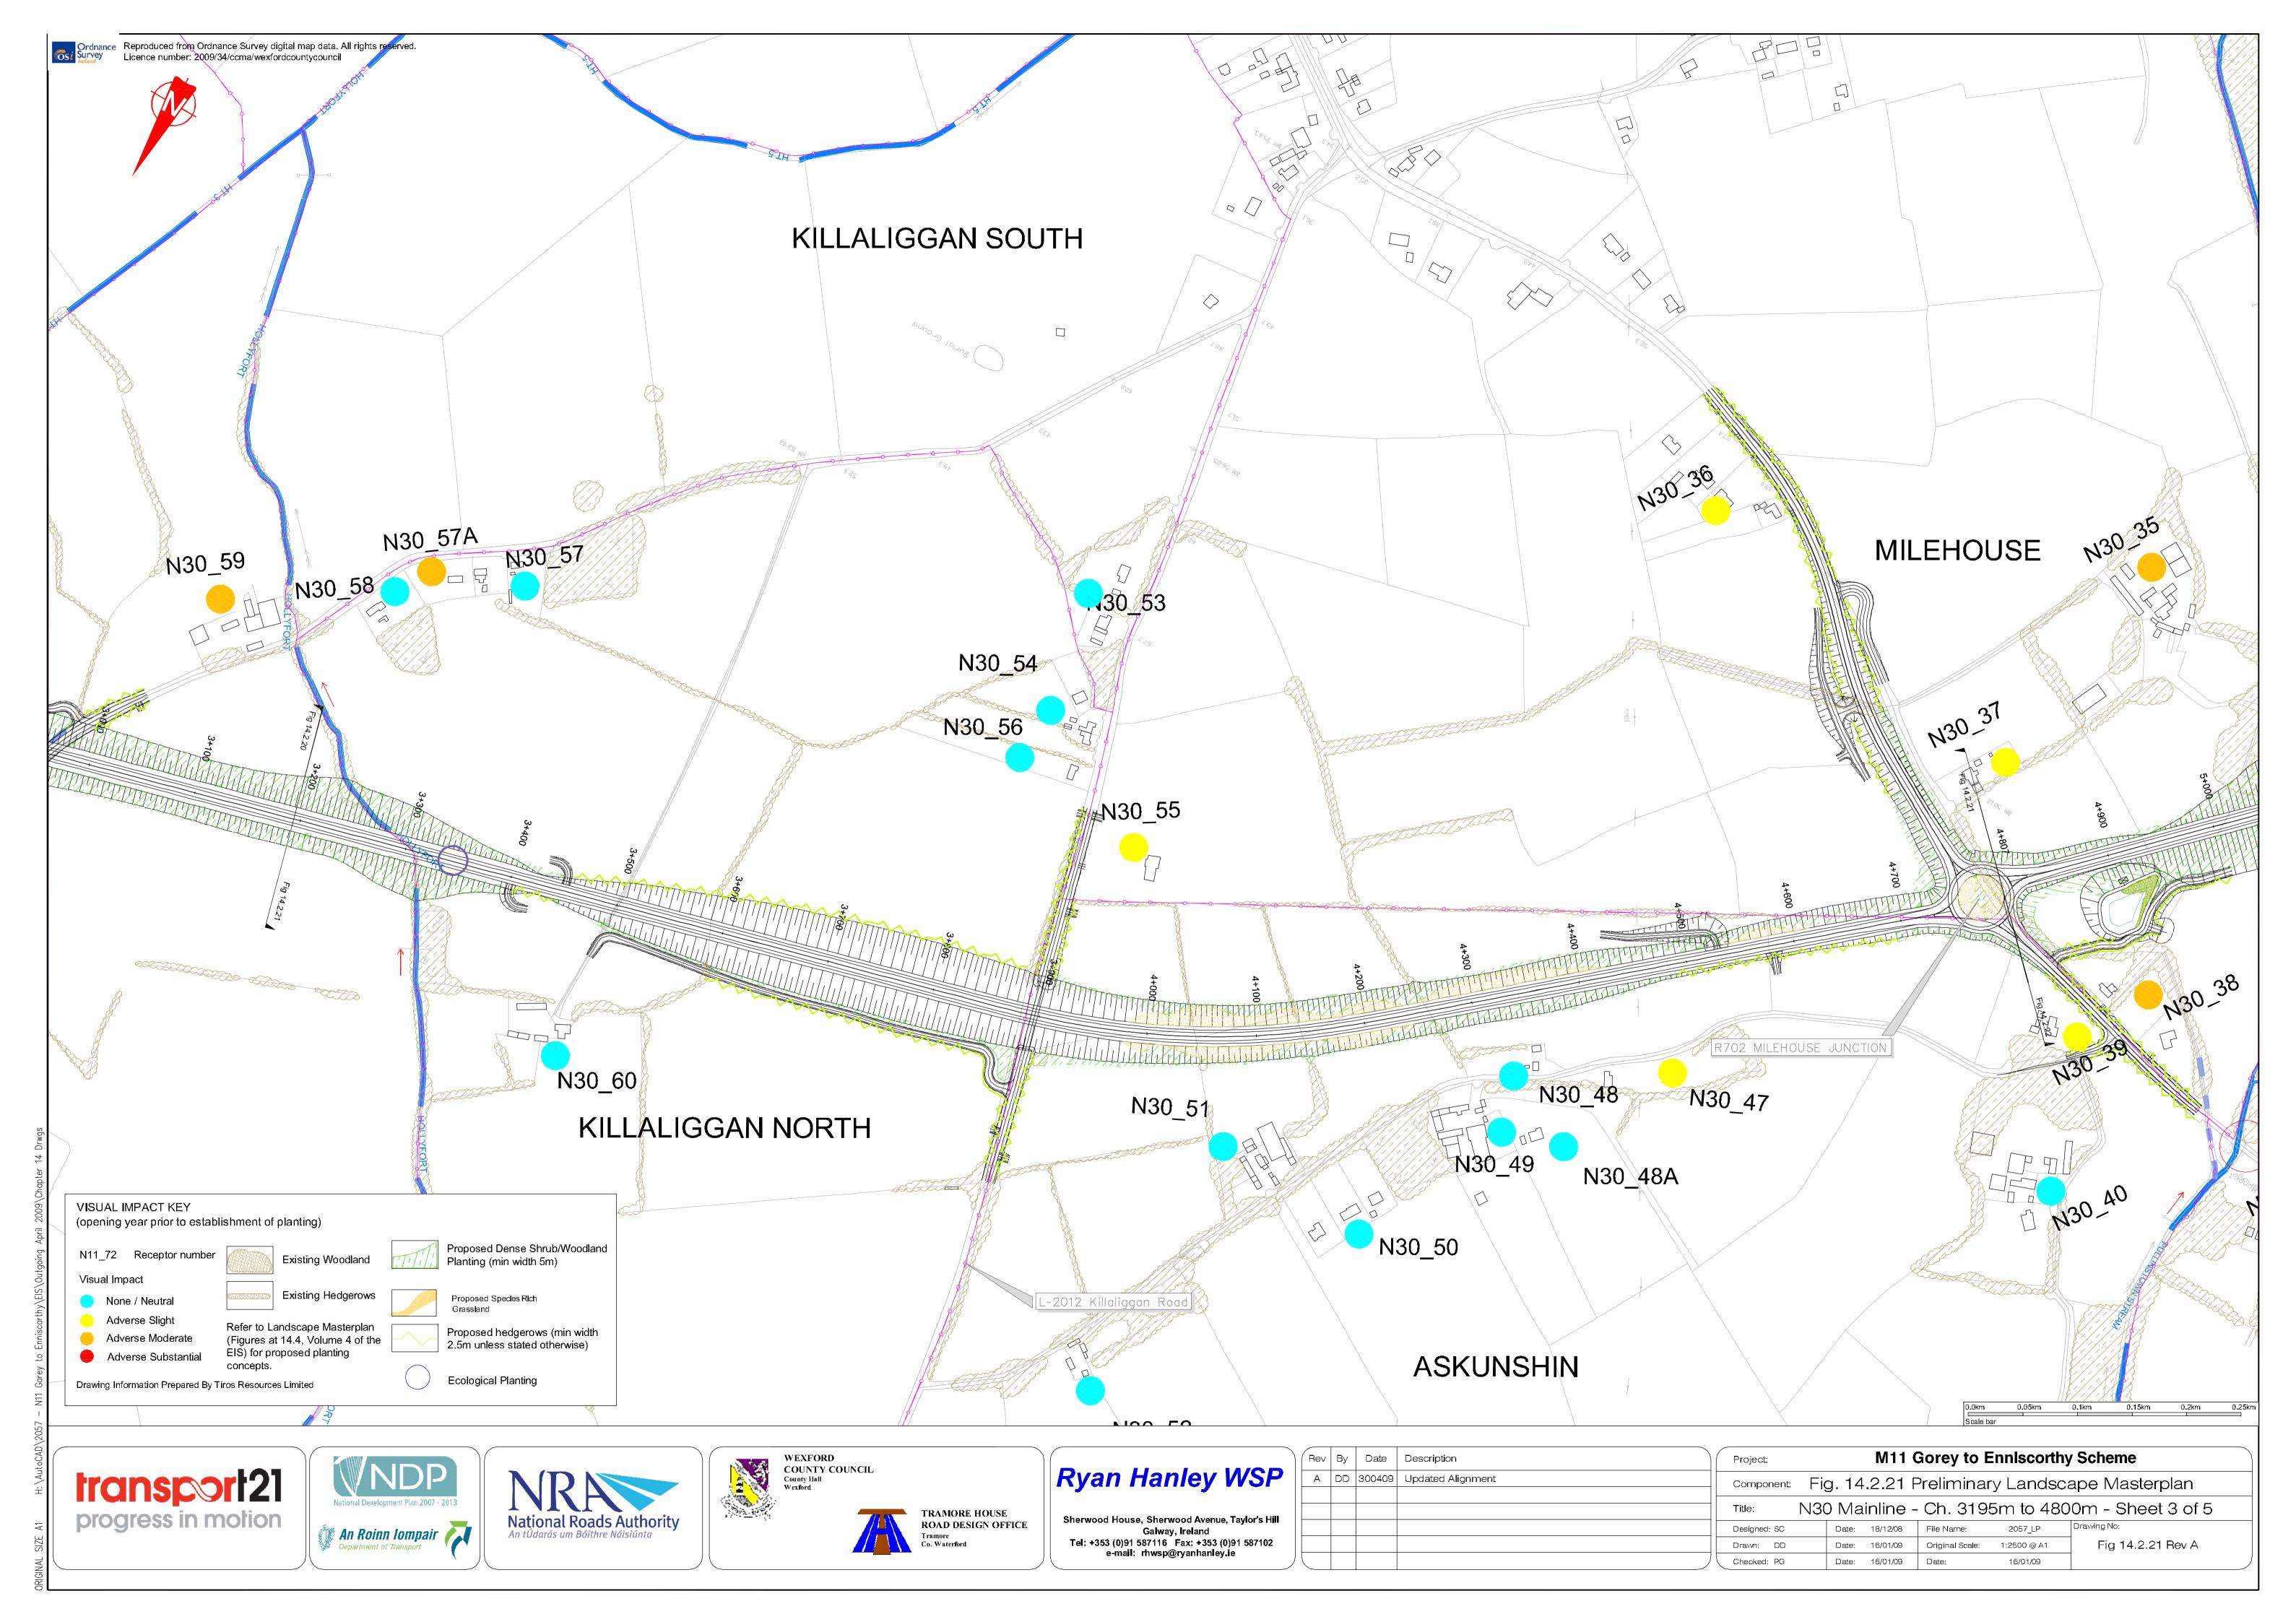

## Environmental Impact Statement Volume 4 - Figures

Figure 14.2.18 Figure 14.2.19 Figure 14.2.20 Figure 14.2.21 Figure 14.2.22 Figure 14.2.23

### Chapter 14

| Landscape Character Areas                                  |                | Visual Impact Assessment & Landscape Masterplan Cont'd                                                                                                                                                                                                                                                                                                                         |
|------------------------------------------------------------|----------------|--------------------------------------------------------------------------------------------------------------------------------------------------------------------------------------------------------------------------------------------------------------------------------------------------------------------------------------------------------------------------------|
| Landscape Character Areas Sheet 1 of 6                     | Figure 14.1.1  | N80 Link Road – Ch. 1,495m to Ch. 2,990m – Sheet 2 of 3 N80 Link Road – Ch. 2,990m to End – Sheet 3 of 3 N30 Mainline – Start to Ch. 1,160m – Sheet 1 of 5 N30 Mainline – Ch. 1,160m to Ch. 3,195m – Sheet 2 of 5 N30 Mainline – Ch. 3,195 to Ch. 4,800m – Sheet 3 of 5 N30 Mainline – Ch. 4,800m to Ch. 6,410m – Sheet 4 of 5 N30 Mainline – Ch. 4,800m to End – Sheet 5 of 5 |
| Landscape Character Areas Sheet 2 of 6                     | Figure 14.1.2  |                                                                                                                                                                                                                                                                                                                                                                                |
| Landscape Character Areas Sheet 3 of 6                     | Figure 14.1.3  |                                                                                                                                                                                                                                                                                                                                                                                |
| Landscape Character Areas Sheet 4 of 6                     | Figure 14.1.4  |                                                                                                                                                                                                                                                                                                                                                                                |
| Landscape Character Areas Sheet 5 of 6                     | Figure 14.1.5  |                                                                                                                                                                                                                                                                                                                                                                                |
| Landscape Character Areas Sheet 6 of 6                     | Figure 14.1.6  |                                                                                                                                                                                                                                                                                                                                                                                |
| Visual Impact Assessment & Landscape Masterplan            |                |                                                                                                                                                                                                                                                                                                                                                                                |
| M11 Mainline – Start to Ch. 2,730m – Sheet 1 of 15         | Figure 14.2.1  |                                                                                                                                                                                                                                                                                                                                                                                |
| M11 Mainline – Ch. 2,730m to Ch. 4,630m – Sheet 2 of 15    | Figure 14.2.2  |                                                                                                                                                                                                                                                                                                                                                                                |
| M11 Mainline - Ch. 4,630m to Ch. 6,430m - Sheet 3 of 15    | Figure 14.2.3  |                                                                                                                                                                                                                                                                                                                                                                                |
| M11 Mainline – Ch. 6,430m to Ch. 8,330m – Sheet 4 of 15    | Figure 14.2.4  |                                                                                                                                                                                                                                                                                                                                                                                |
| M11 Mainline - Ch. 8,330m to Ch. 10,210m - Sheet 5 of 15   | Figure 14.2.5  |                                                                                                                                                                                                                                                                                                                                                                                |
| M11 Mainline – Ch. 10,210m to Ch. 12,110m – Sheet 6 of 15  | Figure 14.2.6  |                                                                                                                                                                                                                                                                                                                                                                                |
| M11 Mainline – Ch. 12,110m to Ch. 13,910m – Sheet 7 of 15  | Figure 14.2.7  |                                                                                                                                                                                                                                                                                                                                                                                |
| M11 Mainline – Ch. 13,910m to Ch. 15,805m – Sheet 8 of 15  | Figure 14.2.8  |                                                                                                                                                                                                                                                                                                                                                                                |
| M11 Mainline – Ch. 15,805m to Ch. 17,610m – Sheet 9 of 15  | Figure 14.2.9  |                                                                                                                                                                                                                                                                                                                                                                                |
| M11 Mainline – Ch. 17,610m to Ch. 19,400m – Sheet 10 of 15 | Figure 14.2.10 |                                                                                                                                                                                                                                                                                                                                                                                |
| M11 Mainline – Ch. 19,400m to Ch. 21,200m – Sheet 11 of 15 | Figure 14.2.11 |                                                                                                                                                                                                                                                                                                                                                                                |
| M11 Mainline - Ch. 21,200m to Ch. 23,000m - Sheet 12 of 15 | Figure 14.2.12 |                                                                                                                                                                                                                                                                                                                                                                                |
| M11 Mainline - Ch. 23,000m to Ch. 24,800m - Sheet 13 of 15 | Figure 14.2.13 |                                                                                                                                                                                                                                                                                                                                                                                |
| M11 Mainline – Ch. 24,800m to Ch. 26,600m – Sheet 14 of 15 | Figure 14.2.14 |                                                                                                                                                                                                                                                                                                                                                                                |
| M11 Mainline – Ch. 26,600m to End – Sheet 15 of 15         | Figure 14.2.15 |                                                                                                                                                                                                                                                                                                                                                                                |
| N80 Link Road – Start to Ch. 1,495m – Sheet 1 of 3         | Figure 14.2.16 |                                                                                                                                                                                                                                                                                                                                                                                |